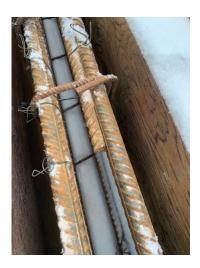

## **Progress Photos**

Rebar Install for center beam

Construction of prefab exterior wall sections