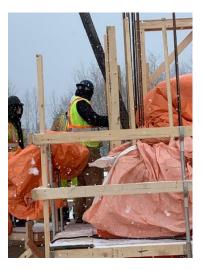

Verifying rebar spacing in elevator shaft

Verifying rebar spacing in center beam

Pour concrete in elevator shaft formwork

Pour concrete in center beam