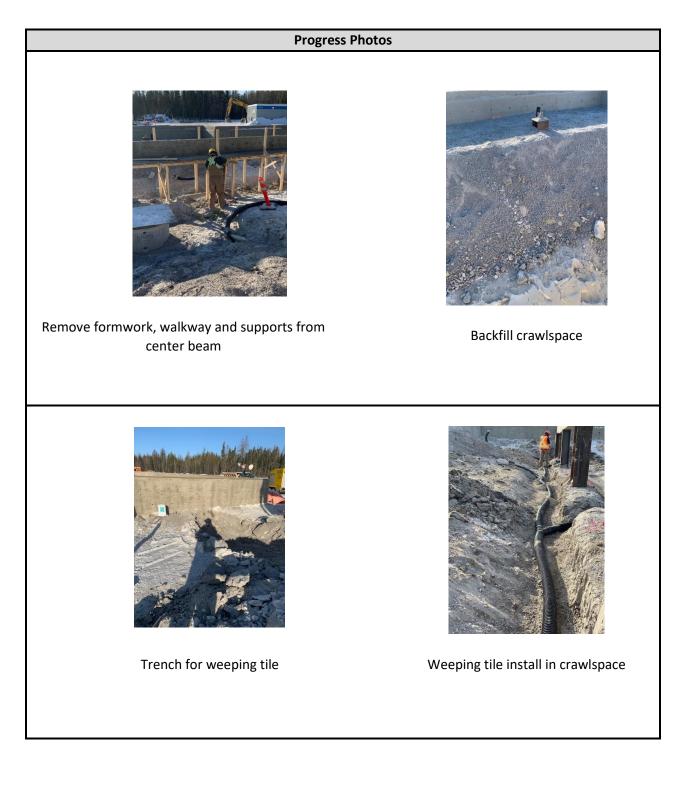

| Completed This Period            | Comments or Concerns                  |
|----------------------------------|---------------------------------------|
| Remove formwork from center      |                                       |
| beam and elevator shaft (first   |                                       |
| level)                           |                                       |
| Backfill crawlspace (partial)    |                                       |
| Trench for weeping tile          |                                       |
| Install weeping tile in          |                                       |
| crawlspace                       |                                       |
| Grout tie holes in center beam   |                                       |
| To Complete Next Period          | To complete the following Period      |
| Continue to install weeping tile | Install brackets and hangers for wood |
| in crawlspace                    | beams                                 |
| Continue to backfill crawlspace  | Install main floor wood trusses       |
| with subbase material            |                                       |