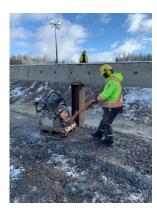

| Completed This Period           | Comments or Concerns                     |  |
|---------------------------------|------------------------------------------|--|
| Backfill crawlspace and compact |                                          |  |
| Trench for weeping tile         |                                          |  |
| Install weeping tile in         |                                          |  |
| crawlspace                      |                                          |  |
| Electrical contractor installed |                                          |  |
| conduits in crawlspace          |                                          |  |
| To Complete Next Period         | To complete the following Period         |  |
| Lastelland and an dis           | Landall Commellation and Language        |  |
| Install poly and sand in        | Install fire walls in crawlspace on west |  |
| crawlspace (west side of        | side of building                         |  |
| elevator shaft and partially on |                                          |  |
| east side)                      |                                          |  |
| Welder to install floor trusses |                                          |  |
| brackets (saddles)              |                                          |  |
| Install main floor wood trusses | Continue with installation of main       |  |
| on west side of building        | floor wood trusses.                      |  |

## **Progress Photos**

Compact backfill

Backfill crawlspace

Trench for weeping tile

Install conduits in crawlspace