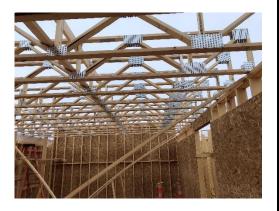

| Completed This Period            | Comments or Concerns             |  |
|----------------------------------|----------------------------------|--|
| Frame interior wood walls        |                                  |  |
| Construct formwork for           |                                  |  |
| elevator shaft wall              |                                  |  |
| Install rebar for elevator shaft |                                  |  |
| wall                             |                                  |  |
| Install vapour barrier between   |                                  |  |
| first and second floor framing   |                                  |  |
| Install second floor wood        |                                  |  |
| trusses                          |                                  |  |
|                                  |                                  |  |
| To Complete Next Period          | To complete the following Period |  |
|                                  |                                  |  |
|                                  |                                  |  |
|                                  |                                  |  |

## **Progress Photos**

Interior Wall Framing

Second Floor Wood Truss Install

Second Floor Wood Truss Install

Vapour Barrier Install