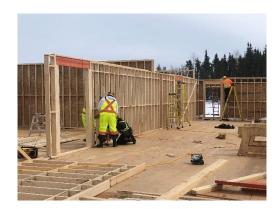

| Completed This Period            | Comments or Concerns             |  |
|----------------------------------|----------------------------------|--|
| Frame interior wood walls        |                                  |  |
| Construct formwork for           |                                  |  |
| elevator shaft wall              |                                  |  |
| Install rebar for elevator shaft |                                  |  |
| wall                             |                                  |  |
| Install vapour barrier between   |                                  |  |
| first and second floor framing   |                                  |  |
| Install second floor wood        |                                  |  |
| trusses                          |                                  |  |
|                                  |                                  |  |
| To Complete Next Period          | To complete the following Period |  |
|                                  |                                  |  |
|                                  |                                  |  |
|                                  |                                  |  |

## **Progress Photos**

Interior Wall Framing

Second Floor Wood Truss Install

Second Floor Wood Truss Install

Vapour Barrier Install