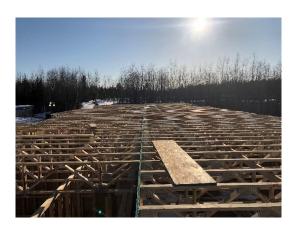

| Completed This Period            | Comments or Concerns             |  |
|----------------------------------|----------------------------------|--|
| Frame interior wood walls        |                                  |  |
| Construct formwork for           |                                  |  |
| elevator shaft wall              |                                  |  |
| Install rebar for elevator shaft |                                  |  |
| wall                             |                                  |  |
| Install vapour barrier between   |                                  |  |
| first and second floor framing   |                                  |  |
| Install second floor wood        |                                  |  |
| trusses                          |                                  |  |
|                                  |                                  |  |
| To Complete Next Period          | To complete the following Period |  |
|                                  |                                  |  |
|                                  |                                  |  |
|                                  |                                  |  |

## **Progress Photos**

Second floor LVL Install

**Exterior Walls** 

Wall Bracing

Elevator Shaft Wall Rebar Install