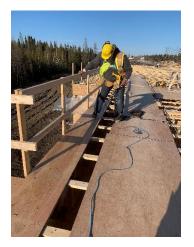

## **Progress Photos**

Second floor LVL Install

Subfloor Adhesive Applied

Second Floor Sheathing Install