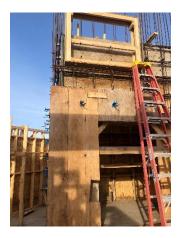

nterior walls | Install second floor interior walls                                        |
| Pour concrete for elevator shaft    | Strip formwork from elevator shaft                                         |
| wall                                | wall                                                                       |
|                                     |                                                                            |
|                                     | Construct formwork for elevator shaft                                      |
|                                     | Construct formwork for elevator shaft<br>roof<br>Install mechanical risers |







## **Progress Photos**



Second floor LVL Install



Subfloor Adhesive Applied



Second Floor Sheathing Install



## Elevator Shaft Formwork