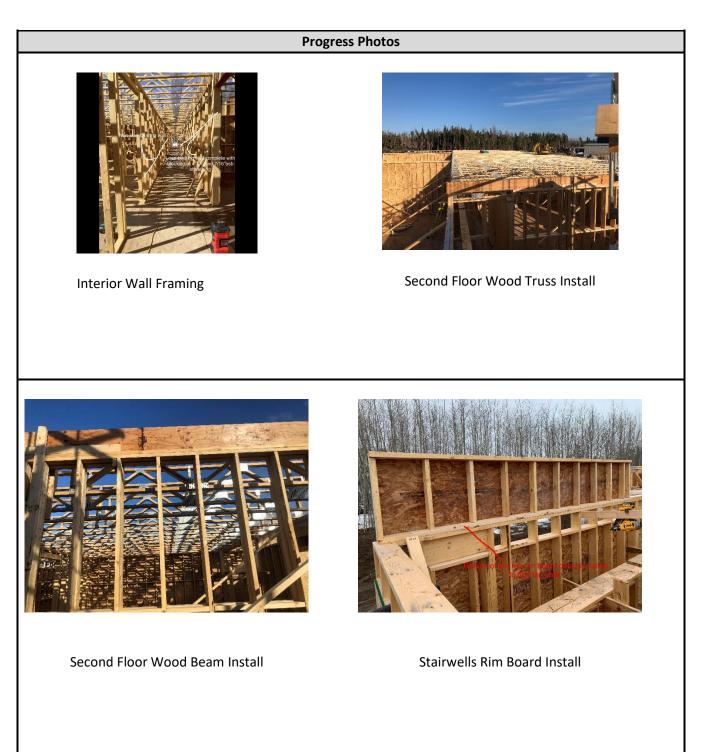

## **Progress Photos**

Second floor LVL Install

Subfloor Adhesive Applied

Second Floor Sheathing Install