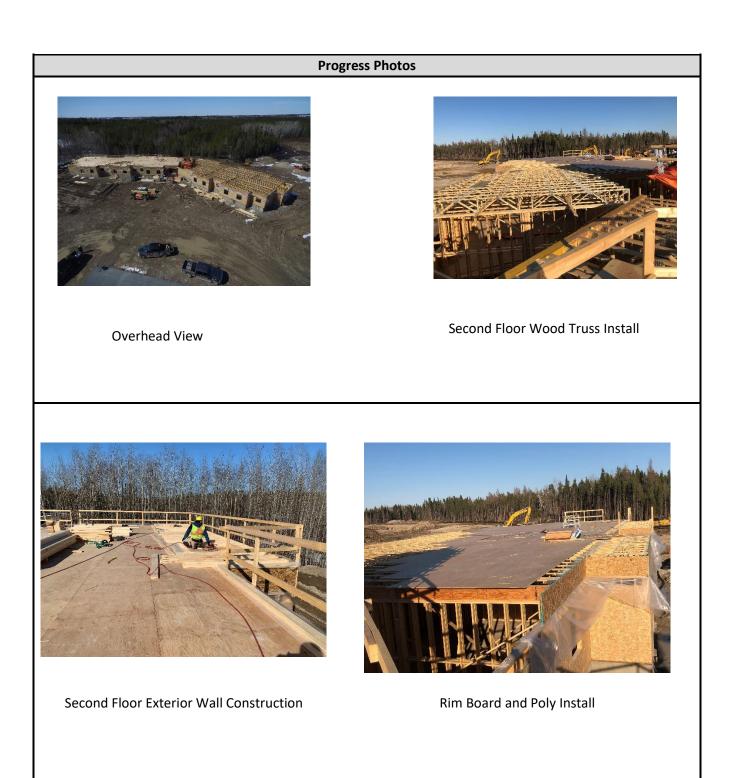

| Completed This Period                 | Comments or Concerns                |  |
|---------------------------------------|-------------------------------------|--|
| Install second floor wood             |                                     |  |
| trusses                               |                                     |  |
| Install vapour barrier                |                                     |  |
| Install second floor sheathing        |                                     |  |
| Construct formwork for                |                                     |  |
| elevator shaft and ceiling            |                                     |  |
| Install rebar for elevator shaft      |                                     |  |
| walls and ceiling                     |                                     |  |
| Install second floor wood beams       |                                     |  |
| Install scaffolding and guardrails    |                                     |  |
| Install second floor exterior         |                                     |  |
| walls                                 |                                     |  |
| Pour Concrete for elevator shaft      |                                     |  |
| wall and ceiling                      |                                     |  |
| · · · · · · · · · · · · · · · · · · · |                                     |  |
| To Complete Next Period               | To complete the following Period    |  |
| Install second floor wood             |                                     |  |
| trusses                               |                                     |  |
| Install vapour barrier                | Install vapour barrier              |  |
| Install second floor sheathing        | Install second floor sheathing      |  |
| Install second floor exterior         | Install second floor exterior walls |  |
| walls                                 |                                     |  |
| Install second floor wood beams       | Install second floor wood beams     |  |
| Install second floor interior         | Install second floor interior walls |  |
| walls                                 |                                     |  |
| Install crawlspace fire stop walls    |                                     |  |
| Strip elevator formwork               |                                     |  |
| Install Mechanical Risers             | Install Mechanical Risers           |  |