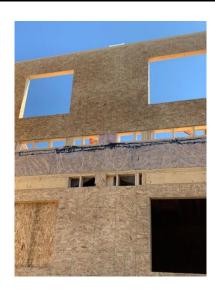

Second Floor Exterior Window - South East Side

Second Floor Exterior Wall – North East End

Second Floor Sheathing Install - North East Side

Sub Floor Adhesive Applied -North East Side

Vapour Barrier Rim Board Detail -South West Side