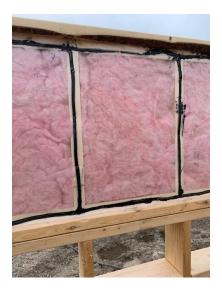

Insulation and Vapour Barrier On Rim Board -Second Floor Stair 2 East Side

Interior Sheathing Install on Rim Board - Stair 2 East Side

Exterior Sheathing Install Between Main and Second Floor

Roof Trusses on Site