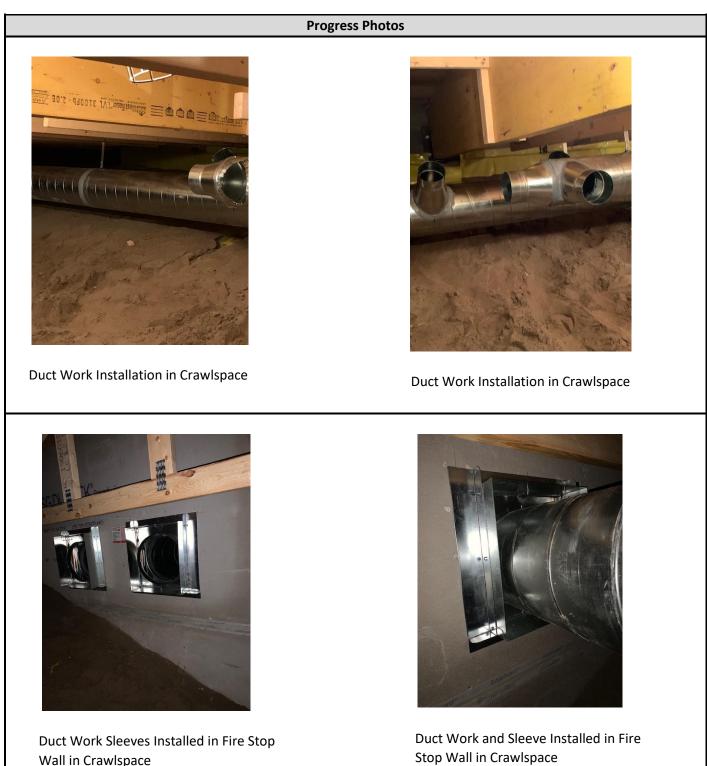

| Completed This Period           | Comments or Concerns                    |  |
|---------------------------------|-----------------------------------------|--|
| Second floor sheathing – west   |                                         |  |
| wing                            |                                         |  |
| Second floor exterior wall      |                                         |  |
| construction and erection –     |                                         |  |
| west wing                       |                                         |  |
| Vapour barrier and rim board    |                                         |  |
| sealed                          |                                         |  |
| Exterior sheathing between      |                                         |  |
| main and second floor           |                                         |  |
| Layout and install sanitary and |                                         |  |
| domestic water lines – east     |                                         |  |
| wing                            |                                         |  |
| Layout and install duct work in |                                         |  |
| crawlspace – west wing          |                                         |  |
|                                 |                                         |  |
|                                 |                                         |  |
| To Complete Next Period         | To complete the following Period        |  |
| Install ledger on exterior of   |                                         |  |
| elevator shaft                  |                                         |  |
| Install wood beams on second    |                                         |  |
| floor                           |                                         |  |
| Install second floor wood       |                                         |  |
| trusses                         |                                         |  |
| Exterior wall construction and  |                                         |  |
| erection                        |                                         |  |
| Interior walls construction and | Interior wall construction and erection |  |
| erection – east wing            | – west wing                             |  |
| Second floor sheathing          |                                         |  |
| Mechanical plumbing layout      | Continue with plumbing layout and       |  |
| and installation                | installation                            |  |
| Mechanical duct work layout     | Continue with duct work layout and      |  |
| and installation                | installation                            |  |
|                                 | Damp proofing of grade beam             |  |
|                                 | Roof Framing                            |  |