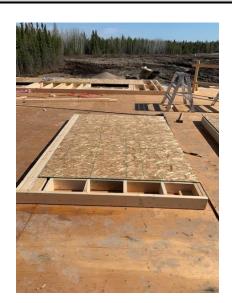

Second Floor Exterior Window - South East Side

Second Floor Exterior Wall – North East End

Second Floor Sheathing Install - North East Side

Sub Floor Adhesive Applied -North East Side

Vapour Barrier Rim Board Detail -South West Side