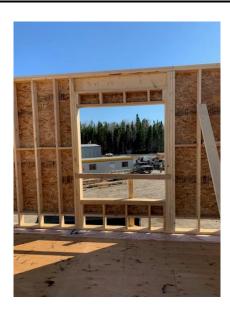

Second Floor Exterior Window - South East Side

Second Floor Exterior Wall – North East End

Second Floor Sheathing Install - North East Side

Sub Floor Adhesive Applied -North East Side

Vapour Barrier Rim Board Detail -South West Side