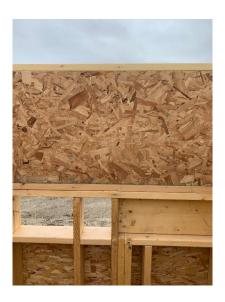

Second Floor Exterior Window - South East Side

Second Floor Exterior Wall – North East End

Second Floor Sheathing Install - North East Side

Sub Floor Adhesive Applied -North East Side

Vapour Barrier Rim Board Detail -South West Side