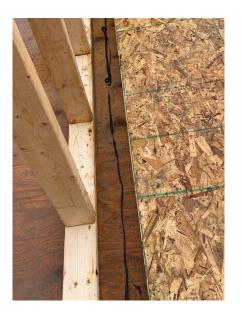

Second Floor Beam and Truss Install at Elevator – West Side

Second Floor Beam and Truss Install at Elevator - East Side

Vapour Barrier Install at Exterior Wall And Interior Corridor Wall – West End

Acoustic Sealant Applied under Interior Demising Wall – West Side