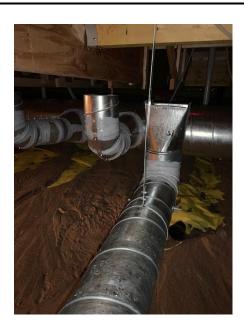

g Install - North Side



Ledger Board Install on Elevator Shaft Wall



Second Floor Beam and Truss Install at Elevator – West Side



Second Floor Beam and Truss Install at Elevator - East Side





Vapour Barrier Install at Exterior Wall And Interior Corridor Wall – West End



Acoustic Sealant Applied under Interior Demising Wall – West Side



Grout Tie Holes – Interior Elevator Shaft Wall



Exterior Weeping Tile Installation





Seal Domestic Water Lines at Main Floor



Plumbing Line Hangers Install In Crawlspace -East side



Main Sanitary Line Install with Hanger In Crawlspace – East Side



Sanitary and Domestic Water Lines with Hangers in Crawlspace – West Side





Duct Work Installation in Crawlspace West Side



Duct Work Branch Line Installation in Crawlspace – West Side



Duct Work Risers in Crawlspace West Side



Duct Work Risers Leading to Main Floor West End