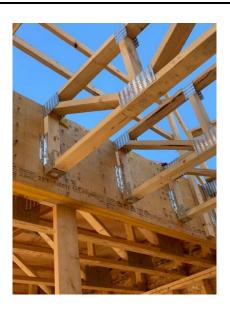

Second Floor Beam and Truss Install at Elevator – West Side

Second Floor Beam and Truss Install at Elevator - East Side

Vapour Barrier Install at Exterior Wall And Interior Corridor Wall – West End

Acoustic Sealant Applied under Interior Demising Wall – West Side