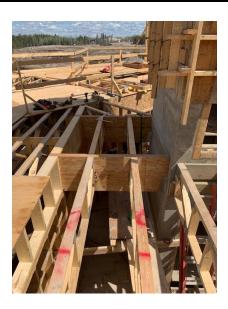

Second Floor Beam and Truss Install at Elevator – West Side

Second Floor Beam and Truss Install at Elevator - East Side

Vapour Barrier Install at Exterior Wall And Interior Corridor Wall – West End

Acoustic Sealant Applied under Interior Demising Wall – West Side