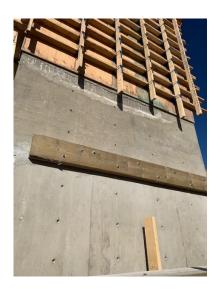

Second Floor Beam and Truss Install at Elevator – West Side

Second Floor Beam and Truss Install at Elevator - East Side

Vapour Barrier Install at Exterior Wall And Interior Corridor Wall – West End

Acoustic Sealant Applied under Interior Demising Wall – West Side