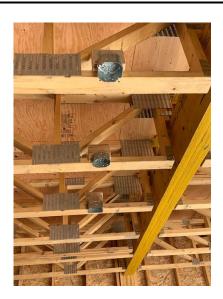

Duct Work Branch Line Install in Crawlspace – East Wing

Duct Work Penetration Through Main Floor in Mechanical Room

Conduit Install in Suite Ceiling on Main Floor West Wing

Conduit Install in Corridor Wall on Main Floor – West Wing

Electrical Boxes Mounted on Main Floor Suite Ceiling – West Wing

Electrical Box Install on Second Floor Suite Exterior Wall – West Wing