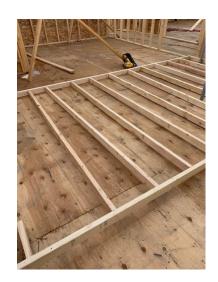

| Completed This Period            | Comments or Concerns                               |
|----------------------------------|----------------------------------------------------|
| Second floor exterior wall       |                                                    |
| construction and erection – east |                                                    |
| wing                             |                                                    |
| Second floor interior wall       |                                                    |
| construction and erection – east |                                                    |
| and west wing                    |                                                    |
| Install exterior sheathing       |                                                    |
| between main and second floor    |                                                    |
| on south east side of building   |                                                    |
| Frame suite entrances on main    |                                                    |
| floor                            |                                                    |
| Cut out and frame electrical     |                                                    |
| panel recess in corridor walls   |                                                    |
| Grout and smooth tie holes on    |                                                    |
| exterior elevator shaft wall     |                                                    |
| Install formwork and rebar for   |                                                    |
| main entrance beam               |                                                    |
| Layout and install duct work in  |                                                    |
| crawlspace – east and west       |                                                    |
| wing                             |                                                    |
| Install electrical conduit in    |                                                    |
| corridor and suites on main      |                                                    |
| floor - west wing                |                                                    |
| Mount electrical boxes in main   |                                                    |
| floor and second floor suites -  |                                                    |
| west wing                        |                                                    |
|                                  |                                                    |
| To Complete Next Period          | To complete the following Period                   |
| Construct and erect interior     |                                                    |
| walls on east wing               |                                                    |
| Roof Framing                     |                                                    |
| Install roof trusses             | Install roof trusses                               |
| Run electrical cables in ceiling |                                                    |
| on main floor                    |                                                    |
| Install electrical conduit and   | Install sheathing on roof                          |
| boxes in east wing               |                                                    |
|                                  | Install exterior sheathing between main and second |
|                                  | floor on North side of building                    |