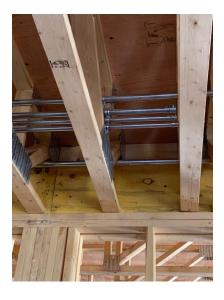

Grout and Smooth tie holes Exterior Elevator Shaft Wall – North Side

Formwork and Rebar Install for Main Entrance Beam

Duct Work with Damper Install in Crawlspace – East Wing

Duct Work Install in Crawlspace with Open Ends Protected – East Wing