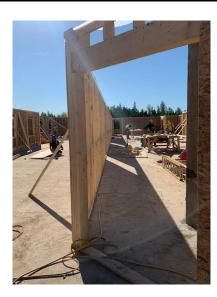

| Completed This Period            | Comments or Concerns                               |
|----------------------------------|----------------------------------------------------|
| Second floor exterior wall       |                                                    |
| construction and erection – east |                                                    |
| wing                             |                                                    |
| Second floor interior wall       |                                                    |
| construction and erection – east |                                                    |
| and west wing                    |                                                    |
| Install exterior sheathing       |                                                    |
| between main and second floor    |                                                    |
| on south east side of building   |                                                    |
| Frame suite entrances on main    |                                                    |
| floor                            |                                                    |
| Cut out and frame electrical     |                                                    |
| panel recess in corridor walls   |                                                    |
| Grout and smooth tie holes on    |                                                    |
| exterior elevator shaft wall     |                                                    |
| Install formwork and rebar for   |                                                    |
| main entrance beam               |                                                    |
| Layout and install duct work in  |                                                    |
| crawlspace – east and west       |                                                    |
| wing                             |                                                    |
| Install electrical conduit in    |                                                    |
| corridor and suites on main      |                                                    |
| floor - west wing                |                                                    |
| Mount electrical boxes in main   |                                                    |
| floor and second floor suites -  |                                                    |
| west wing                        |                                                    |
|                                  |                                                    |
| To Complete Next Period          | To complete the following Period                   |
| Construct and erect interior     |                                                    |
| walls on east wing               |                                                    |
| Roof Framing                     |                                                    |
| Install roof trusses             | Install roof trusses                               |
| Run electrical cables in ceiling |                                                    |
| on main floor                    |                                                    |
| Install electrical conduit and   | Install sheathing on roof                          |
| boxes in east wing               |                                                    |
|                                  | Install exterior sheathing between main and second |
|                                  | floor on North side of building                    |