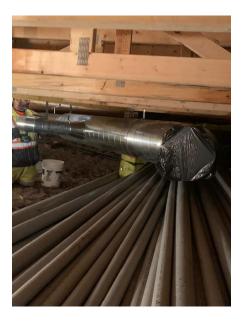

Grout and Smooth tie holes Exterior Elevator Shaft Wall – North Side

Formwork and Rebar Install for Main Entrance Beam

Duct Work with Damper Install in Crawlspace – East Wing

Duct Work Install in Crawlspace with Open Ends Protected – East Wing