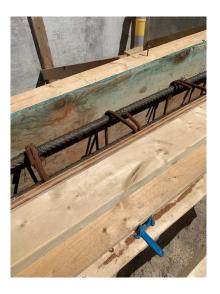

Grout and Smooth tie holes Exterior Elevator Shaft Wall – North Side

Formwork and Rebar Install for Main Entrance Beam

Duct Work with Damper Install in Crawlspace – East Wing

Duct Work Install in Crawlspace with Open Ends Protected – East Wing