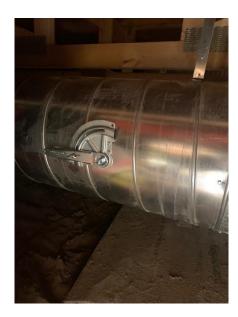

Grout and Smooth tie holes Exterior Elevator Shaft Wall – North Side

Formwork and Rebar Install for Main Entrance Beam

Duct Work with Damper Install in Crawlspace – East Wing

Duct Work Install in Crawlspace with Open Ends Protected – East Wing