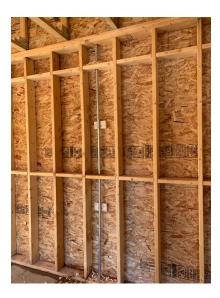

Duct Work Branch Line Install in Crawlspace – East Wing

Duct Work Penetration Through Main Floor in Mechanical Room

Conduit Install in Suite Ceiling on Main Floor West Wing

Conduit Install in Corridor Wall on Main Floor – West Wing