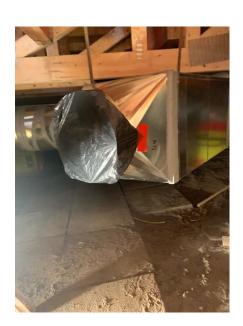

Grout and Smooth tie holes Exterior Elevator Shaft Wall – North Side

Formwork and Rebar Install for Main Entrance Beam

Duct Work with Damper Install in Crawlspace – East Wing

Duct Work Install in Crawlspace with Open Ends Protected – East Wing