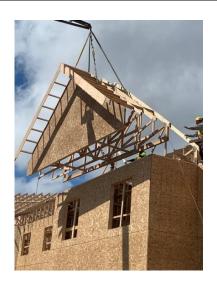

### **Progress Photos**

Framing Gable End Section

Raising Gable End Section

Roof Truss Bracing Install

Roof Truss Install at Elevator Shaft