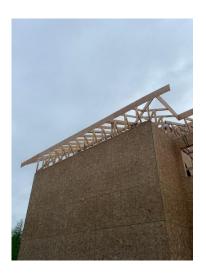

#### o NCR's

o NCR 01 – Elevator Shaft Wall Concrete Segregation – May 20/20

| Completed This Period          | Comments or Concerns                                                             |  |
|--------------------------------|----------------------------------------------------------------------------------|--|
| Roof Truss Install             |                                                                                  |  |
| Roof Sheathing Install         |                                                                                  |  |
| Fascia Board Install           |                                                                                  |  |
| Prepare Mock-ups for Suite A1; |                                                                                  |  |
| A3A and A2                     |                                                                                  |  |
| Mechanical Rough Ins           |                                                                                  |  |
|                                |                                                                                  |  |
| To Complete Next Period        | To complete the following Period                                                 |  |
|                                | Continue roof framing                                                            |  |
| Install roof sheathing         | Continue roof sheathing                                                          |  |
| Install fascia boards          | Continue fascia board install                                                    |  |
| Install roof bracing           | Continue Roof Bracing                                                            |  |
| Mechanical rough ins           | Continue Mechanical rough ins                                                    |  |
| Electrical rough ins           | Continue Electrical rough ins                                                    |  |
|                                | Roofing (shingles)                                                               |  |
|                                | Dampproof and install cement board panels on exterior of grade beam and backfill |  |
|                                | Blocking wood walls                                                              |  |

## **Progress Photos**

Roof Sheathing Install – West End

Roof Sheathing Clip Install – West Wing

Roof Truss Install – East End

Gable End Truss Install – West Wing