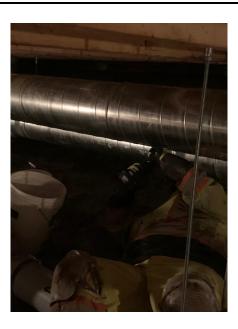

## **Progress Photos**

Plumbing Lines Install – Ceiling Laundry Room

Plumbing Lines Install to Second Floor

Duct Work Install in Crawlspace – East Wing

Duct Work Install at Stair No 2-West End