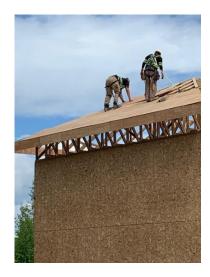

## **Progress Photos**

Roof Sheathing Install – West End

Roof Sheathing Clip Install – West Wing

Roof Truss Install – East End

Gable End Truss Install – West Wing