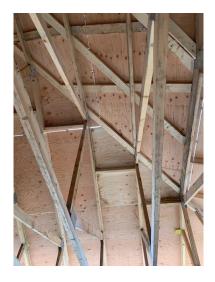

Foundation Coating Applied to Grade Beam

Attic Insulation Baffles Installed— North East Wing

Attic Insulation Baffles Installed-South West Wing