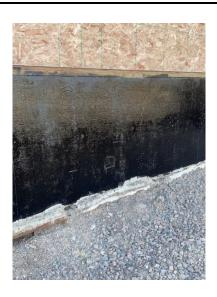

Window Mock-up – Exterior View top of Stair No. 3

Window Mock-up – Interior View top of Stair No. 3

Framing for Duct Work Opening – Electrical Room

Framing for Duct Work Openings-Mechanical Room

Primer Applied to Grade Beam

Foundation Coating Applied to Grade Beam

Attic Insulation Baffles Installed— North East Wing

Attic Insulation Baffles Installed-South West Wing