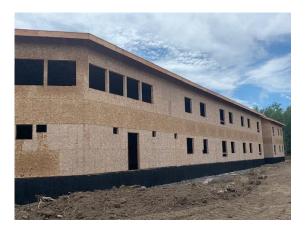

Exterior Sheathing Install – South East Wing

Exterior Sheathing Install – North West Wing

Blueskin and Vapour Barrier Install for Window Mock-up – Top Stair No. 3

Spray Foam Insulation Applied for Window Mock-up – Top stair No. 3