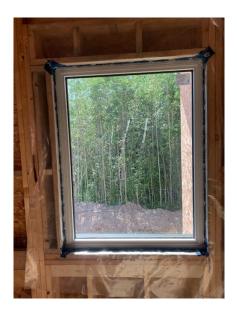

Window Mock-up – Exterior View top of Stair No. 3

Window Mock-up – Interior View top of Stair No. 3

Framing for Duct Work Opening – Electrical Room

Framing for Duct Work Openings-Mechanical Room

Primer Applied to Grade Beam