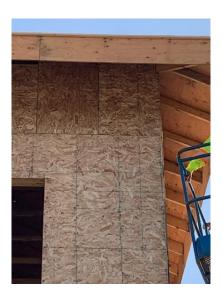

Exterior Sheathing Install – South East Wing

Exterior Sheathing Install – North West Wing

Blueskin and Vapour Barrier Install for Window Mock-up – Top Stair No. 3

Spray Foam Insulation Applied for Window Mock-up – Top stair No. 3