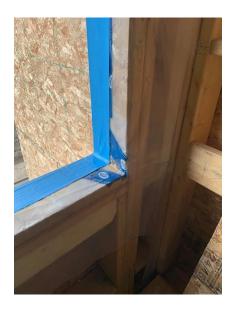

Exterior Sheathing Install – South East Wing

Exterior Sheathing Install – North West Wing

Blueskin and Vapour Barrier Install for Window Mock-up – Top Stair No. 3

Spray Foam Insulation Applied for Window Mock-up – Top stair No. 3

Window Mock-up – Exterior View top of Stair No. 3

Window Mock-up – Interior View top of Stair No. 3

Framing for Duct Work Opening – Electrical Room

Framing for Duct Work Openings-Mechanical Room

Primer Applied to Grade Beam