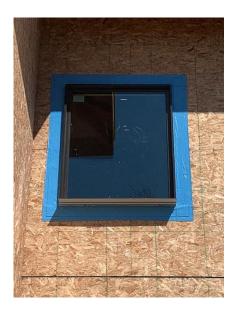

Window Mock-up – Exterior View top of Stair No. 3

Window Mock-up – Interior View top of Stair No. 3

Framing for Duct Work Opening – Electrical Room

Framing for Duct Work Openings-Mechanical Room

Primer Applied to Grade Beam