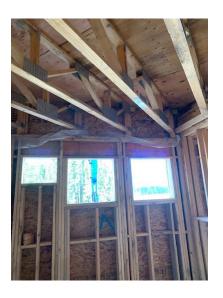

| Completed This Period                                                                                                                                                           | Comments or Concerns                                                                                                            |  |
|---------------------------------------------------------------------------------------------------------------------------------------------------------------------------------|---------------------------------------------------------------------------------------------------------------------------------|--|
| Roof Truss Bracing                                                                                                                                                              |                                                                                                                                 |  |
| Exterior Sheathing Install                                                                                                                                                      |                                                                                                                                 |  |
| Mock-up Window Install                                                                                                                                                          |                                                                                                                                 |  |
| Frame Rough Openings for Duct                                                                                                                                                   |                                                                                                                                 |  |
| Work                                                                                                                                                                            |                                                                                                                                 |  |
| Dampproofing Exterior Grade                                                                                                                                                     |                                                                                                                                 |  |
| Beam Concrete Wall                                                                                                                                                              |                                                                                                                                 |  |
| Attic Insulation Baffles Install                                                                                                                                                |                                                                                                                                 |  |
|                                                                                                                                                                                 |                                                                                                                                 |  |
|                                                                                                                                                                                 |                                                                                                                                 |  |
|                                                                                                                                                                                 |                                                                                                                                 |  |
| - 0 l. N D l                                                                                                                                                                    |                                                                                                                                 |  |
| To Complete Next Period                                                                                                                                                         | To complete the following Period                                                                                                |  |
| Dampproofing Exterior Grade                                                                                                                                                     | To complete the following Period  Install Cement Board Panels on Grade Beam and                                                 |  |
|                                                                                                                                                                                 | ·                                                                                                                               |  |
| Dampproofing Exterior Grade                                                                                                                                                     | Install Cement Board Panels on Grade Beam and                                                                                   |  |
| Dampproofing Exterior Grade Beam Concrete Wall                                                                                                                                  | Install Cement Board Panels on Grade Beam and Backfill                                                                          |  |
| Dampproofing Exterior Grade Beam Concrete Wall Fiberglass Window Installation                                                                                                   | Install Cement Board Panels on Grade Beam and Backfill Continue Window Install                                                  |  |
| Dampproofing Exterior Grade Beam Concrete Wall Fiberglass Window Installation Soffit Framing                                                                                    | Install Cement Board Panels on Grade Beam and Backfill Continue Window Install Build Catwalk in Attic Space                     |  |
| Dampproofing Exterior Grade Beam Concrete Wall Fiberglass Window Installation Soffit Framing Roofing (Ice and Water Shield,                                                     | Install Cement Board Panels on Grade Beam and Backfill Continue Window Install Build Catwalk in Attic Space                     |  |
| Dampproofing Exterior Grade Beam Concrete Wall Fiberglass Window Installation Soffit Framing Roofing (Ice and Water Shield, drip edge & Shingles)                               | Install Cement Board Panels on Grade Beam and Backfill  Continue Window Install  Build Catwalk in Attic Space  Continue Roofing |  |
| Dampproofing Exterior Grade Beam Concrete Wall Fiberglass Window Installation Soffit Framing Roofing (Ice and Water Shield, drip edge & Shingles) Main Entrance Beam - Concrete | Install Cement Board Panels on Grade Beam and Backfill  Continue Window Install  Build Catwalk in Attic Space  Continue Roofing |  |