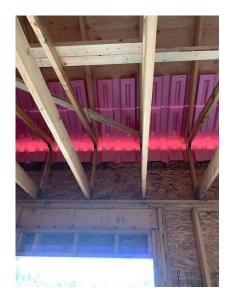

Foundation Coating Applied to Grade Beam

Attic Insulation Baffles Installed— North East Wing

Attic Insulation Baffles Installed-South West Wing