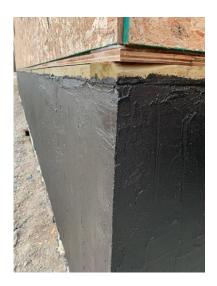

Window Mock-up – Exterior View top of Stair No. 3

Window Mock-up – Interior View top of Stair No. 3

Framing for Duct Work Opening – Electrical Room

Framing for Duct Work Openings-Mechanical Room

Primer Applied to Grade Beam

Foundation Coating Applied to Grade Beam

Attic Insulation Baffles Installed— North East Wing

Attic Insulation Baffles Installed-South West Wing