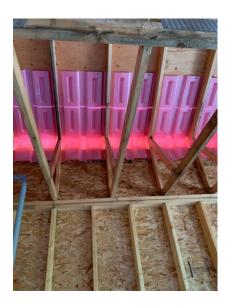

Foundation Coating Applied to Grade Beam

Attic Insulation Baffles Installed— North East Wing

Attic Insulation Baffles Installed-South West Wing