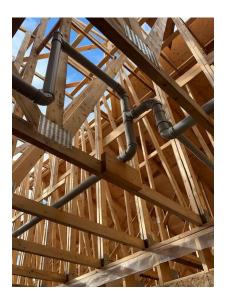

Plumbing Lines Install in Attic Space – East Wing

Duct Work Risers Install on Main Floor-West Wing

Duct Work Riser Install on Second Floor-East Wing

Fire Damper Install in Fire Stop Wall in Crawlspace – East Wing