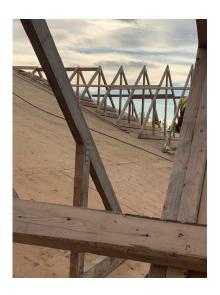

Gable End Roof Truss Install – East Wing

Fascia Board Install – North West Wing

Roof Framing – East Wing

Roof Bracing Install – West Wing

Exterior Sheathing Install Between Main and Second Floor -North West Wing