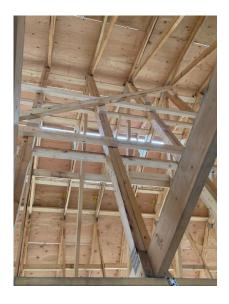

Plumbing Lines Install in Attic Space – East Wing

Duct Work Risers Install on Main Floor-West Wing

Duct Work Riser Install on Second Floor-East Wing

Fire Damper Install in Fire Stop Wall in Crawlspace – East Wing