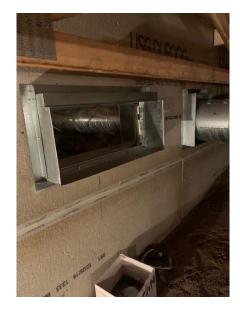

Plumbing Lines Install in Attic Space – East Wing

Duct Work Risers Install on Main Floor-West Wing

Duct Work Riser Install on Second Floor-East Wing

Fire Damper Install in Fire Stop Wall in Crawlspace – East Wing

Duct Work Branch Line Install in Crawlspace – East Wing