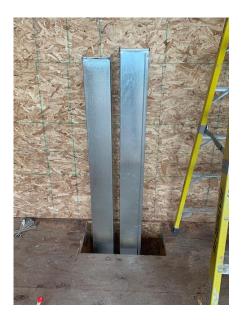

Plumbing Lines Install in Attic Space – East Wing

Duct Work Risers Install on Main Floor-West Wing

Duct Work Riser Install on Second Floor-East Wing

Fire Damper Install in Fire Stop Wall in Crawlspace – East Wing