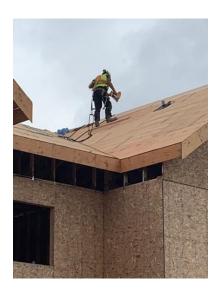

Fascia Board Install – North East Wing

Fascia Board Build Out – North East Wing

Roof Truss Bracing – East Wing

Roof Truss Bracing – East Wing

Exterior Sheathing to Underside of Roof Trusses -North West Wing