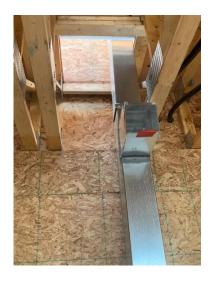

Backing Install in Stairwell No. 2 for Handrail

Hold Down Install on Main Floor - West Wing

Hold Down Install to Second Floor-West Wing

Wood Backing Install – East Wing

Wood Backing Install – West Wing

Duct Work Risers Install on Main Floor-East Wing

Duct Work Riser Install to Second Floor-East Wing