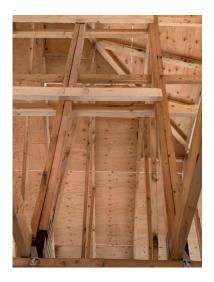

Fascia Board Install – North East Wing

Fascia Board Build Out – North East Wing

Roof Truss Bracing – East Wing

Roof Truss Bracing – East Wing

Exterior Sheathing to Underside of Roof Trusses -North West Wing