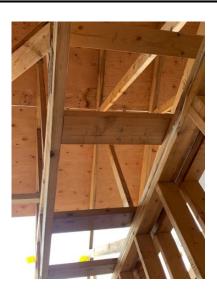

Fascia Board Install – North East Wing

Fascia Board Build Out – North East Wing

Roof Truss Bracing – East Wing

Roof Truss Bracing – East Wing

Exterior Sheathing to Underside of Roof Trusses -North West Wing