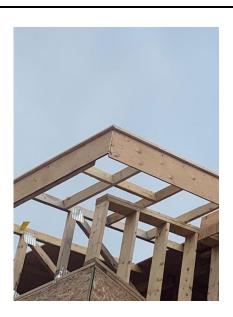

Fascia Board Install – North East Wing

Fascia Board Build Out – North East Wing

Roof Truss Bracing – East Wing

Roof Truss Bracing – East Wing

Exterior Sheathing to Underside of Roof Trusses -North West Wing