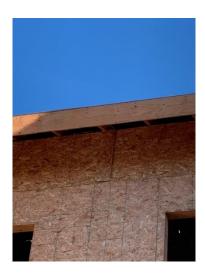

Fascia Board Install – North East Wing

Fascia Board Build Out – North East Wing

Roof Truss Bracing – East Wing

Roof Truss Bracing – East Wing

Exterior Sheathing to Underside of Roof Trusses -North West Wing