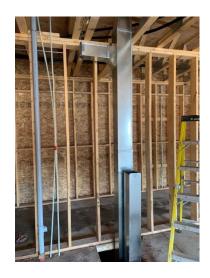

Backing Install in Stairwell No. 2 for Handrail

Hold Down Install on Main Floor - West Wing

Hold Down Install to Second Floor-West Wing

Wood Backing Install – East Wing

Wood Backing Install – West Wing

Duct Work Risers Install on Main Floor-East Wing

Duct Work Riser Install to Second Floor-East Wing