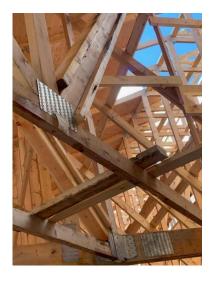

Fascia Board Install – North East Wing

Fascia Board Build Out – North East Wing

Roof Truss Bracing – East Wing

Roof Truss Bracing – East Wing

Exterior Sheathing to Underside of Roof Trusses -North West Wing