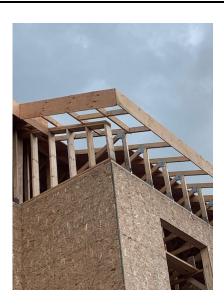

Fascia Board Install – North East Wing

Fascia Board Build Out – North East Wing

Roof Truss Bracing – East Wing

Roof Truss Bracing – East Wing

Exterior Sheathing to Underside of Roof Trusses -North West Wing