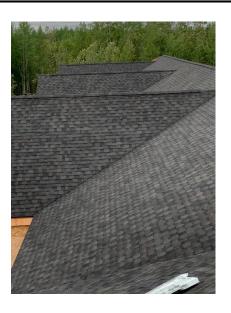

CFI Panels Installation on Grade Beam-South West Wing

Drainage Board Install on CFI Panels – South East Wing

Roofing Shingles Install – West Wing

Roof Vent Install – West Wing

Steel Stair No. 2 Installation