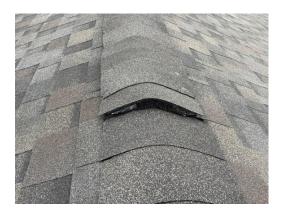

CFI Panels Installation on Grade Beam-South West Wing

Drainage Board Install on CFI Panels – South East Wing

Roofing Shingles Install – West Wing

Roof Vent Install – West Wing

Steel Stair No. 2 Installation