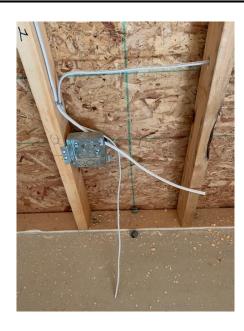

Fire Stopping Applied to Hold Downs on Second Floor – West Wing

Fire Stopping Applied to Electrical Penetrations in Attic Compartment Wall – West Wing

Electrical Wiring Pull on Main Floor – East Wing

Electrical Wiring and Box Install on Main Floor – East Wing