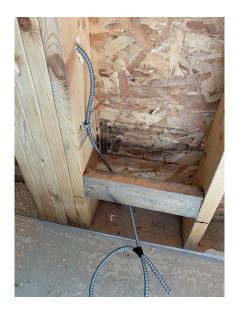

Fire Stopping Applied to Hold Downs on Second Floor – West Wing

Fire Stopping Applied to Electrical Penetrations in Attic Compartment Wall – West Wing

Electrical Wiring Pull on Main Floor – East Wing

Electrical Wiring and Box Install on Main Floor – East Wing