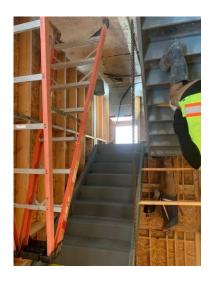

CFI Panels Installation on Grade Beam-South West Wing

Drainage Board Install on CFI Panels – South East Wing

Roofing Shingles Install – West Wing

Roof Vent Install – West Wing

Steel Stair No. 2 Installation