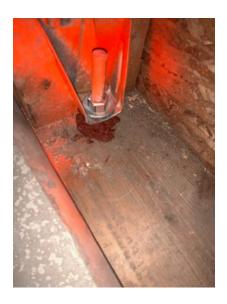

Fire Stopping Applied to Hold Downs on Second Floor – West Wing

Fire Stopping Applied to Electrical Penetrations in Attic Compartment Wall – West Wing

Electrical Wiring Pull on Main Floor – East Wing

Electrical Wiring and Box Install on Main Floor – East Wing