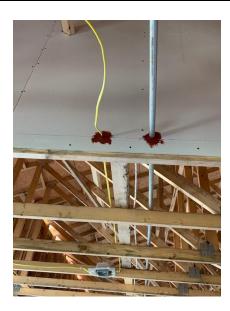

Fire Stopping Applied to Hold Downs on Second Floor – West Wing

Fire Stopping Applied to Electrical Penetrations in Attic Compartment Wall – West Wing

Electrical Wiring Pull on Main Floor – East Wing

Electrical Wiring and Box Install on Main Floor – East Wing