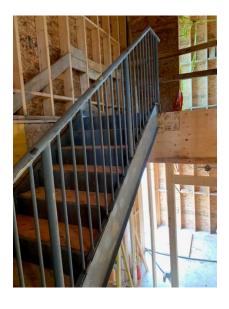

Temporary Steps Install on Stair No. 2

Handrail Install on Stair No. 2

Steel Stair No. 3 Installation

Vapour Barrier Installation on Second Floor Suite Ceiling – West Wing

Vapour Barrier Installation on Second Floor Corridor Ceiling – West Wing