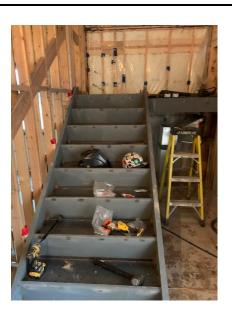

Temporary Steps Install on Stair No. 2

Handrail Install on Stair No. 2

Steel Stair No. 3 Installation

Vapour Barrier Installation on Second Floor Suite Ceiling – West Wing

Vapour Barrier Installation on Second Floor Corridor Ceiling – West Wing