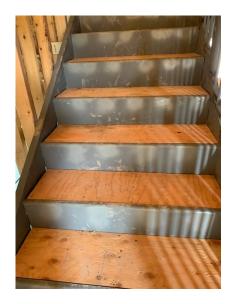

Temporary Steps Install on Stair No. 2

Handrail Install on Stair No. 2

Steel Stair No. 3 Installation

Vapour Barrier Installation on Second Floor Suite Ceiling – West Wing

Vapour Barrier Installation on Second Floor Corridor Ceiling – West Wing