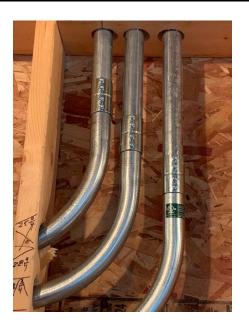

Clean Stone Placed Over Weeping Tile



CFI Panels Installation on Grade Beam-South West Wing





Drainage Board Install on CFI Panels – South East Wing



Roofing Shingles Install – West Wing



Roof Vent Install – West Wing



Steel Stair No. 2 Installation





Temporary Steps Install on Stair No. 2



Handrail Install on Stair No. 2



Steel Stair No. 3 Installation



Vapour Barrier Installation on Second Floor Suite Ceiling – West Wing





Vapour Barrier Installation on Second Floor Corridor Ceiling – West Wing



Fire Stopping Applied to Hold Downs on Second Floor – West Wing



Fire Stopping Applied to Electrical Penetrations in Attic Compartment Wall – West Wing



Electrical Wiring Pull on Main Floor – East Wing





Electrical Wiring and Box Install on Main Floor – East Wing



Electrical Conduit Install at Panel on Main Floor – East Wing