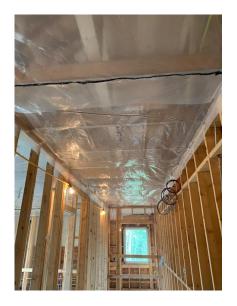

Temporary Steps Install on Stair No. 2

Handrail Install on Stair No. 2

Steel Stair No. 3 Installation

Vapour Barrier Installation on Second Floor Suite Ceiling – West Wing

Vapour Barrier Installation on Second Floor Corridor Ceiling – West Wing