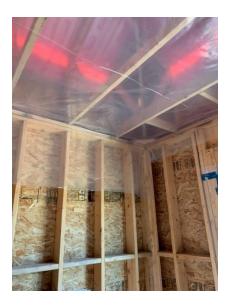

Temporary Steps Install on Stair No. 2

Handrail Install on Stair No. 2

Steel Stair No. 3 Installation

Vapour Barrier Installation on Second Floor Suite Ceiling – West Wing

Vapour Barrier Installation on Second Floor Corridor Ceiling – West Wing