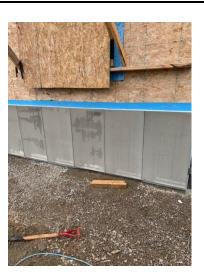

CFI Panels Installation on Grade Beam-South West Wing

Drainage Board Install on CFI Panels – South East Wing

Roofing Shingles Install – West Wing

Roof Vent Install – West Wing

Steel Stair No. 2 Installation