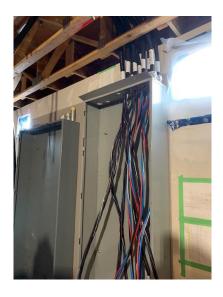

Gypsum Board Install on Second Floor Suite Ceilings – North West Wing

Concrete Pour – Mechanical Pads

**Mechanical Concrete Pads** 

Front Canopy Framing

Electrical Wiring Install at Distribution Panel in Electrical Room

Electrical Wiring Install on Elevator Shaft Wall

Electrical Lighting Box and Wiring Install In Ceiling of Front Canopy

**Electrical Conduits Install to CSTE** 

Electrical Box and Wiring Install at Stair No. 1