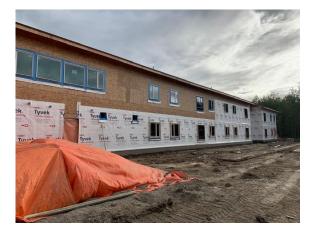

Exterior View – South West Wing

Exterior View – North West Wing

Exterior View – North East Wing

Above Window Flashing Install – South West Wing

Window Build Out – North West Wing

Commercial Wrap Install on Gable End – South East Wing

Blueskin Install Around Window Frame - North West Wing

Blueskin Applied Around Exterior Openings – Stairwell No. 2

Batt and Rigid Insulation Installation on Elevator Roof and Shaft Walls

Batt Insulation and Vapour Barrier Install On Second Floor Exterior Walls – South West Wing