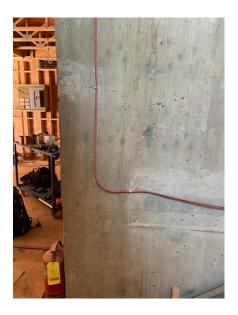

Electrical Wiring Install on Elevator Shaft Wall

Electrical Lighting Box and Wiring Install In Ceiling of Front Canopy

**Electrical Conduits Install to CSTE** 

Electrical Box and Wiring Install at Stair No. 1