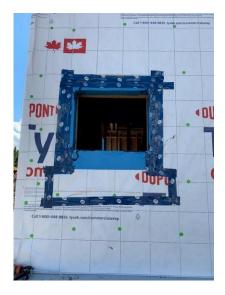

Blueskin Install Around Window Frame - North West Wing

Blueskin Applied Around Exterior Openings – Stairwell No. 2

Batt and Rigid Insulation Installation on Elevator Roof and Shaft Walls

Batt Insulation and Vapour Barrier Install On Second Floor Exterior Walls – South West Wing