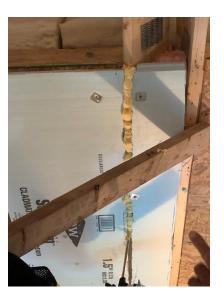

Blueskin Install Around Window Frame - North West Wing

Blueskin Applied Around Exterior Openings – Stairwell No. 2

Batt and Rigid Insulation Installation on Elevator Roof and Shaft Walls

Batt Insulation and Vapour Barrier Install On Second Floor Exterior Walls – South West Wing