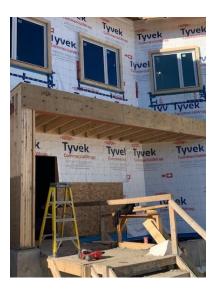

Exterior View – South West Wing

Exterior View – North West Wing

Exterior View – North East Wing

Above Window Flashing Install – South West Wing

Window Build Out – North West Wing

Commercial Wrap Install on Gable End – South East Wing

Blueskin Install Around Window Frame - North West Wing

Blueskin Applied Around Exterior Openings – Stairwell No. 2

Batt and Rigid Insulation Installation on Elevator Roof and Shaft Walls

Batt Insulation and Vapour Barrier Install On Second Floor Exterior Walls – South West Wing