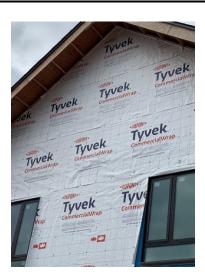

Exterior View – South West Wing

Exterior View – North West Wing

Exterior View – North East Wing

Above Window Flashing Install – South West Wing

Window Build Out – North West Wing

Commercial Wrap Install on Gable End – South East Wing