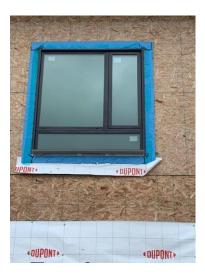

Exterior View – South West Wing

Exterior View – North West Wing

Exterior View – North East Wing

Above Window Flashing Install – South West Wing

Window Build Out – North West Wing

Commercial Wrap Install on Gable End – South East Wing