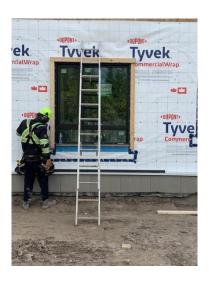

Exterior View – South West Wing

Exterior View – North West Wing

Exterior View – North East Wing

Above Window Flashing Install – South West Wing

Window Build Out – North West Wing

Commercial Wrap Install on Gable End – South East Wing

Blueskin Install Around Window Frame - North West Wing

Blueskin Applied Around Exterior Openings – Stairwell No. 2

Batt and Rigid Insulation Installation on Elevator Roof and Shaft Walls

Batt Insulation and Vapour Barrier Install On Second Floor Exterior Walls – South West Wing