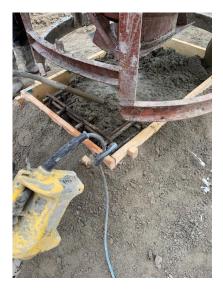

Gypsum Board Install on Second Floor Suite Ceilings – North West Wing

Concrete Pour – Mechanical Pads

**Mechanical Concrete Pads** 

Front Canopy Framing

Electrical Wiring Install at Distribution Panel in Electrical Room