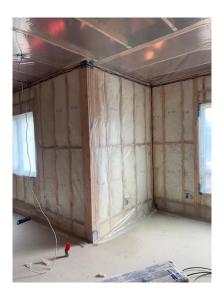

Blueskin Install Around Window Frame - North West Wing

Blueskin Applied Around Exterior Openings – Stairwell No. 2

Batt and Rigid Insulation Installation on Elevator Roof and Shaft Walls

Batt Insulation and Vapour Barrier Install On Second Floor Exterior Walls – South West Wing