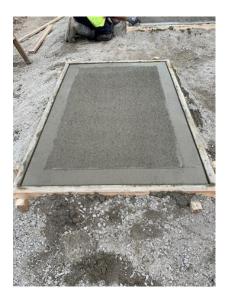

Gypsum Board Install on Second Floor Suite Ceilings – North West Wing

Concrete Pour – Mechanical Pads

**Mechanical Concrete Pads** 

Front Canopy Framing

Electrical Wiring Install at Distribution Panel in Electrical Room