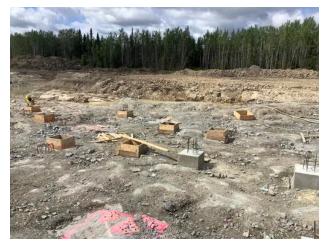

# 3.1 Ongoing Work N/A

Norway House, Manitoba

3.2 Completed Work

N/A

| 4. \$ | 4. STRUCTURAL                                                                                                                                                                                                                                                                                                                                                                  |  |  |  |
|-------|--------------------------------------------------------------------------------------------------------------------------------------------------------------------------------------------------------------------------------------------------------------------------------------------------------------------------------------------------------------------------------|--|--|--|
| 4.1   | Ongoing Work<br>-Formwork/Concrete .Form Pad Footings.<br>-Chip/Drill and Make ready Granite to receive pad footing.<br>-Layout /Survey for Pad Footing.<br>-Tie rebar for Pad Footing,<br>-Drill Bed Rock to accept shear dowels.<br>-Track Mounted Rock Drill was mobilized to site, Machine is being used for localized drilling and chipping for prep for<br>pad footings. |  |  |  |
| 4.2   | Completed Work                                                                                                                                                                                                                                                                                                                                                                 |  |  |  |

### 7. CIVIL

7.1 Ongoing Work

Civil. Excavate /Reduced Dig and remove Blast Rock/over burden from building footprint. -Pad up for Temp Services. -Work/air out back fill material to North of building . -Build and maintain temp Roads for access.