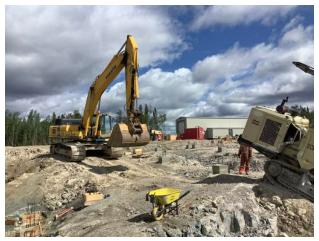

# 3.1 Ongoing Work N/A

Norway House, Manitoba

3.2 Completed Work

N/A

| 4. \$ | 4. STRUCTURAL                                                                                                                                                                                                                                                                                                                                                                  |  |  |  |
|-------|--------------------------------------------------------------------------------------------------------------------------------------------------------------------------------------------------------------------------------------------------------------------------------------------------------------------------------------------------------------------------------|--|--|--|
| 4.1   | Ongoing Work<br>-Formwork/Concrete .Form Pad Footings.<br>-Chip/Drill and Make ready Granite to receive pad footing.<br>-Layout /Survey for Pad Footing.<br>-Tie rebar for Pad Footing,<br>-Drill Bed Rock to accept shear dowels.<br>-Track Mounted Rock Drill was mobilized to site, Machine is being used for localized drilling and chipping for prep for<br>pad footings. |  |  |  |
| 4.2   | Completed Work                                                                                                                                                                                                                                                                                                                                                                 |  |  |  |

### 7. CIVIL

7.1 Ongoing Work

Civil. Excavate /Reduced Dig and remove Blast Rock/over burden from building footprint. -Pad up for Temp Services. -Work/air out back fill material to North of building . -Build and maintain temp Roads for access.