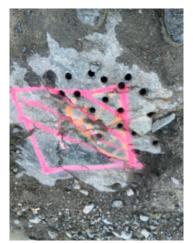

# 3.1 Ongoing Work N/A

Norway House, Manitoba

3.2 Completed Work

N/A

| 4. \$ | 4. STRUCTURAL                                                                                                                                                                                                                                                                                                                                                                  |  |  |  |
|-------|--------------------------------------------------------------------------------------------------------------------------------------------------------------------------------------------------------------------------------------------------------------------------------------------------------------------------------------------------------------------------------|--|--|--|
| 4.1   | Ongoing Work<br>-Formwork/Concrete .Form Pad Footings.<br>-Chip/Drill and Make ready Granite to receive pad footing.<br>-Layout /Survey for Pad Footing.<br>-Tie rebar for Pad Footing,<br>-Drill Bed Rock to accept shear dowels.<br>-Track Mounted Rock Drill was mobilized to site, Machine is being used for localized drilling and chipping for prep for<br>pad footings. |  |  |  |
| 4.2   | Completed Work                                                                                                                                                                                                                                                                                                                                                                 |  |  |  |

## 19015D-NHCN-Health Centre

Norway House, Manitoba

Pad locations David Somerville Aug 19, 2020 7:08 AM

IMG\_0159 David Somerville Aug 19, 2020 7:08 AM

Dewatering David Somerville Aug 19, 2020 7:08 AM

IMG\_0158 David Somerville Aug 19, 2020 7:08 AM