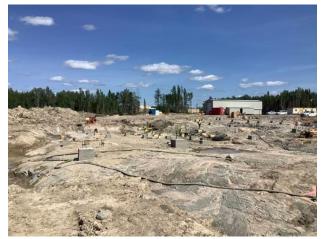

# 3.1 Ongoing Work N/A

Norway House, Manitoba

3.2 Completed Work

N/A

| 4. \$ | 4. STRUCTURAL                                                                                                                                                                                                                                                                                                                                                                  |  |  |  |
|-------|--------------------------------------------------------------------------------------------------------------------------------------------------------------------------------------------------------------------------------------------------------------------------------------------------------------------------------------------------------------------------------|--|--|--|
| 4.1   | Ongoing Work<br>-Formwork/Concrete .Form Pad Footings.<br>-Chip/Drill and Make ready Granite to receive pad footing.<br>-Layout /Survey for Pad Footing.<br>-Tie rebar for Pad Footing,<br>-Drill Bed Rock to accept shear dowels.<br>-Track Mounted Rock Drill was mobilized to site, Machine is being used for localized drilling and chipping for prep for<br>pad footings. |  |  |  |
| 4.2   | Completed Work                                                                                                                                                                                                                                                                                                                                                                 |  |  |  |

## 19015D-NHCN-Health Centre

Norway House, Manitoba

Pad locations David Somerville Aug 19, 2020 7:08 AM

IMG\_0159 David Somerville Aug 19, 2020 7:08 AM

Dewatering David Somerville Aug 19, 2020 7:08 AM

IMG\_0158 David Somerville Aug 19, 2020 7:08 AM