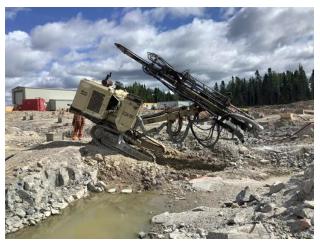

# 3.1 Ongoing Work N/A

Norway House, Manitoba

3.2 Completed Work

N/A

| 4. \$ | 4. STRUCTURAL                                                                                                                                                                                                                                                                                                                                                                  |  |  |  |
|-------|--------------------------------------------------------------------------------------------------------------------------------------------------------------------------------------------------------------------------------------------------------------------------------------------------------------------------------------------------------------------------------|--|--|--|
| 4.1   | Ongoing Work<br>-Formwork/Concrete .Form Pad Footings.<br>-Chip/Drill and Make ready Granite to receive pad footing.<br>-Layout /Survey for Pad Footing.<br>-Tie rebar for Pad Footing,<br>-Drill Bed Rock to accept shear dowels.<br>-Track Mounted Rock Drill was mobilized to site, Machine is being used for localized drilling and chipping for prep for<br>pad footings. |  |  |  |
| 4.2   | Completed Work                                                                                                                                                                                                                                                                                                                                                                 |  |  |  |

Rock drill and operator Wayne Dee Aug 19, 2020 6:40 AM

tied rebar **Wayne Dee** Aug 19, 2020 6:40 AM

post drilling future pad location Wayne Dee Aug 19, 2020 6:40 AM

IMG\_0198 **Wayne Dee** Aug 19, 2020 6:40 AM