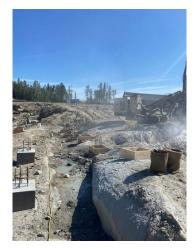

# 3.1 Ongoing Work N/A

Norway House, Manitoba

3.2 Completed Work

N/A

| 4. \$ | 4. STRUCTURAL                                                                                                                                                                                                                                                                                                                                                                  |  |  |  |
|-------|--------------------------------------------------------------------------------------------------------------------------------------------------------------------------------------------------------------------------------------------------------------------------------------------------------------------------------------------------------------------------------|--|--|--|
| 4.1   | Ongoing Work<br>-Formwork/Concrete .Form Pad Footings.<br>-Chip/Drill and Make ready Granite to receive pad footing.<br>-Layout /Survey for Pad Footing.<br>-Tie rebar for Pad Footing,<br>-Drill Bed Rock to accept shear dowels.<br>-Track Mounted Rock Drill was mobilized to site, Machine is being used for localized drilling and chipping for prep for<br>pad footings. |  |  |  |
| 4.2   | Completed Work                                                                                                                                                                                                                                                                                                                                                                 |  |  |  |

### 7. CIVIL

7.1 Ongoing Work

Civil. Excavate /Reduced Dig and remove Blast Rock/over burden from building footprint. -Pad up for Temp Services. -Work/air out back fill material to North of building . -Build and maintain temp Roads for access.