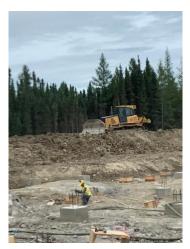

### 7. CIVIL

7.1 Ongoing Work

Civil. Excavate /Reduced Dig and remove Blast Rock/over burden from building footprint. -Pad up for Temp Services. -Work/air out back fill material to North of building . -Build and maintain temp Roads for access.