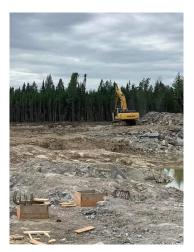

# 3.1 Ongoing Work N/A

Norway House, Manitoba

3.2 Completed Work

N/A

| 4. \$ | 4. STRUCTURAL                                                                                                                                                                                                                                                                                                                                                                  |  |  |  |
|-------|--------------------------------------------------------------------------------------------------------------------------------------------------------------------------------------------------------------------------------------------------------------------------------------------------------------------------------------------------------------------------------|--|--|--|
| 4.1   | Ongoing Work<br>-Formwork/Concrete .Form Pad Footings.<br>-Chip/Drill and Make ready Granite to receive pad footing.<br>-Layout /Survey for Pad Footing.<br>-Tie rebar for Pad Footing,<br>-Drill Bed Rock to accept shear dowels.<br>-Track Mounted Rock Drill was mobilized to site, Machine is being used for localized drilling and chipping for prep for<br>pad footings. |  |  |  |
| 4.2   | Completed Work                                                                                                                                                                                                                                                                                                                                                                 |  |  |  |

### 7. CIVIL

7.1 Ongoing Work

Civil. Excavate /Reduced Dig and remove Blast Rock/over burden from building footprint. -Pad up for Temp Services. -Work/air out back fill material to North of building . -Build and maintain temp Roads for access.