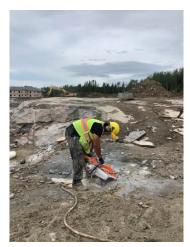

# 3.1 Ongoing Work N/A

Norway House, Manitoba

3.2 Completed Work

N/A

| 4. \$ | 4. STRUCTURAL                                                                                                                                                                                                                                                                                                                                                                  |  |  |  |
|-------|--------------------------------------------------------------------------------------------------------------------------------------------------------------------------------------------------------------------------------------------------------------------------------------------------------------------------------------------------------------------------------|--|--|--|
| 4.1   | Ongoing Work<br>-Formwork/Concrete .Form Pad Footings.<br>-Chip/Drill and Make ready Granite to receive pad footing.<br>-Layout /Survey for Pad Footing.<br>-Tie rebar for Pad Footing,<br>-Drill Bed Rock to accept shear dowels.<br>-Track Mounted Rock Drill was mobilized to site, Machine is being used for localized drilling and chipping for prep for<br>pad footings. |  |  |  |
| 4.2   | Completed Work                                                                                                                                                                                                                                                                                                                                                                 |  |  |  |

IMG\_0162 David Somerville Aug 19, 2020 7:08 AM

hand cutting rock David Somerville Aug 19, 2020 7:08 AM

IMG\_0169 David Somerville Aug 19, 2020 7:08 AM