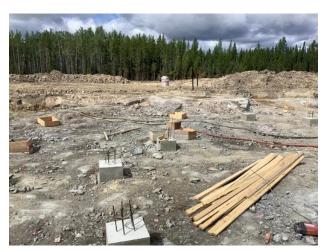

# 3.1 Ongoing Work N/A

Norway House, Manitoba

3.2 Completed Work

N/A

| 4. \$ | 4. STRUCTURAL                                                                                                                                                                                                                                                                                                                                                                  |  |  |  |
|-------|--------------------------------------------------------------------------------------------------------------------------------------------------------------------------------------------------------------------------------------------------------------------------------------------------------------------------------------------------------------------------------|--|--|--|
| 4.1   | Ongoing Work<br>-Formwork/Concrete .Form Pad Footings.<br>-Chip/Drill and Make ready Granite to receive pad footing.<br>-Layout /Survey for Pad Footing.<br>-Tie rebar for Pad Footing,<br>-Drill Bed Rock to accept shear dowels.<br>-Track Mounted Rock Drill was mobilized to site, Machine is being used for localized drilling and chipping for prep for<br>pad footings. |  |  |  |
| 4.2   | Completed Work                                                                                                                                                                                                                                                                                                                                                                 |  |  |  |

### 7. CIVIL

7.1 Ongoing Work

Civil. Excavate /Reduced Dig and remove Blast Rock/over burden from building footprint. -Pad up for Temp Services. -Work/air out back fill material to North of building . -Build and maintain temp Roads for access.