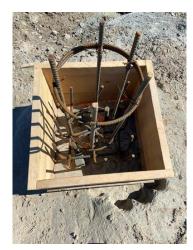

# 3.1 Ongoing Work N/A

Norway House, Manitoba

3.2 Completed Work

N/A

| 4. \$ | 4. STRUCTURAL                                                                                                                                                                                                                                                                                                                                                                  |  |  |  |
|-------|--------------------------------------------------------------------------------------------------------------------------------------------------------------------------------------------------------------------------------------------------------------------------------------------------------------------------------------------------------------------------------|--|--|--|
| 4.1   | Ongoing Work<br>-Formwork/Concrete .Form Pad Footings.<br>-Chip/Drill and Make ready Granite to receive pad footing.<br>-Layout /Survey for Pad Footing.<br>-Tie rebar for Pad Footing,<br>-Drill Bed Rock to accept shear dowels.<br>-Track Mounted Rock Drill was mobilized to site, Machine is being used for localized drilling and chipping for prep for<br>pad footings. |  |  |  |
| 4.2   | Completed Work                                                                                                                                                                                                                                                                                                                                                                 |  |  |  |

Rock drill and operator Wayne Dee Aug 19, 2020 6:40 AM

tied rebar **Wayne Dee** Aug 19, 2020 6:40 AM

post drilling future pad location Wayne Dee Aug 19, 2020 6:40 AM

IMG\_0198 **Wayne Dee** Aug 19, 2020 6:40 AM