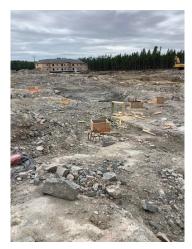

# 3.1 Ongoing Work N/A

Norway House, Manitoba

3.2 Completed Work

N/A

| 4. \$ | 4. STRUCTURAL                                                                                                                                                                                                                                                                                                                                                                  |  |  |  |
|-------|--------------------------------------------------------------------------------------------------------------------------------------------------------------------------------------------------------------------------------------------------------------------------------------------------------------------------------------------------------------------------------|--|--|--|
| 4.1   | Ongoing Work<br>-Formwork/Concrete .Form Pad Footings.<br>-Chip/Drill and Make ready Granite to receive pad footing.<br>-Layout /Survey for Pad Footing.<br>-Tie rebar for Pad Footing,<br>-Drill Bed Rock to accept shear dowels.<br>-Track Mounted Rock Drill was mobilized to site, Machine is being used for localized drilling and chipping for prep for<br>pad footings. |  |  |  |
| 4.2   | Completed Work                                                                                                                                                                                                                                                                                                                                                                 |  |  |  |

### 7. CIVIL

7.1 Ongoing Work

Civil. Excavate /Reduced Dig and remove Blast Rock/over burden from building footprint. -Pad up for Temp Services. -Work/air out back fill material to North of building . -Build and maintain temp Roads for access.