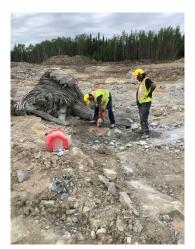

# 3.1 Ongoing Work N/A

Norway House, Manitoba

3.2 Completed Work

N/A

| 4. \$ | 4. STRUCTURAL                                                                                                                                                                                                                                                                                                                                                                  |  |  |  |
|-------|--------------------------------------------------------------------------------------------------------------------------------------------------------------------------------------------------------------------------------------------------------------------------------------------------------------------------------------------------------------------------------|--|--|--|
| 4.1   | Ongoing Work<br>-Formwork/Concrete .Form Pad Footings.<br>-Chip/Drill and Make ready Granite to receive pad footing.<br>-Layout /Survey for Pad Footing.<br>-Tie rebar for Pad Footing,<br>-Drill Bed Rock to accept shear dowels.<br>-Track Mounted Rock Drill was mobilized to site, Machine is being used for localized drilling and chipping for prep for<br>pad footings. |  |  |  |
| 4.2   | Completed Work                                                                                                                                                                                                                                                                                                                                                                 |  |  |  |

### 7. CIVIL

7.1 Ongoing Work

Civil. Excavate /Reduced Dig and remove Blast Rock/over burden from building footprint. -Pad up for Temp Services. -Work/air out back fill material to North of building . -Build and maintain temp Roads for access.