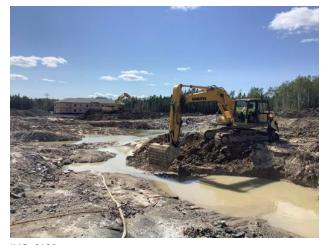

### 7. CIVIL

7.1 Ongoing Work

Civil. Excavate /Reduced Dig and remove Blast Rock/over burden from building footprint. -Pad up for Temp Services. -Work/air out back fill material to North of building . -Build and maintain temp Roads for access.

## 19015D-NHCN-Health Centre

Norway House, Manitoba

Pad locations David Somerville Aug 19, 2020 7:08 AM

IMG\_0159 David Somerville Aug 19, 2020 7:08 AM

Dewatering David Somerville Aug 19, 2020 7:08 AM

IMG\_0158 David Somerville Aug 19, 2020 7:08 AM