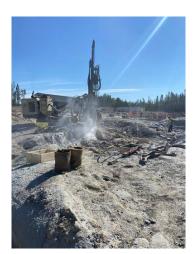

# 3.1 Ongoing Work N/A

Norway House, Manitoba

3.2 Completed Work

N/A

| 4. \$ | 4. STRUCTURAL                                                                                                                                                                                                                                                                                                                                                                  |  |  |  |
|-------|--------------------------------------------------------------------------------------------------------------------------------------------------------------------------------------------------------------------------------------------------------------------------------------------------------------------------------------------------------------------------------|--|--|--|
| 4.1   | Ongoing Work<br>-Formwork/Concrete .Form Pad Footings.<br>-Chip/Drill and Make ready Granite to receive pad footing.<br>-Layout /Survey for Pad Footing.<br>-Tie rebar for Pad Footing,<br>-Drill Bed Rock to accept shear dowels.<br>-Track Mounted Rock Drill was mobilized to site, Machine is being used for localized drilling and chipping for prep for<br>pad footings. |  |  |  |
| 4.2   | Completed Work                                                                                                                                                                                                                                                                                                                                                                 |  |  |  |

IMG\_0162 David Somerville Aug 19, 2020 7:08 AM

hand cutting rock David Somerville Aug 19, 2020 7:08 AM

IMG\_0169 David Somerville Aug 19, 2020 7:08 AM