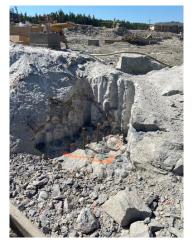

# 3.1 Ongoing Work N/A

Norway House, Manitoba

3.2 Completed Work

N/A

| 4. \$ | 4. STRUCTURAL                                                                                                                                                                                                                                                                                                                                                                  |  |  |  |
|-------|--------------------------------------------------------------------------------------------------------------------------------------------------------------------------------------------------------------------------------------------------------------------------------------------------------------------------------------------------------------------------------|--|--|--|
| 4.1   | Ongoing Work<br>-Formwork/Concrete .Form Pad Footings.<br>-Chip/Drill and Make ready Granite to receive pad footing.<br>-Layout /Survey for Pad Footing.<br>-Tie rebar for Pad Footing,<br>-Drill Bed Rock to accept shear dowels.<br>-Track Mounted Rock Drill was mobilized to site, Machine is being used for localized drilling and chipping for prep for<br>pad footings. |  |  |  |
| 4.2   | Completed Work                                                                                                                                                                                                                                                                                                                                                                 |  |  |  |

### 7. CIVIL

7.1 Ongoing Work

Civil. Excavate /Reduced Dig and remove Blast Rock/over burden from building footprint. -Pad up for Temp Services. -Work/air out back fill material to North of building . -Build and maintain temp Roads for access.