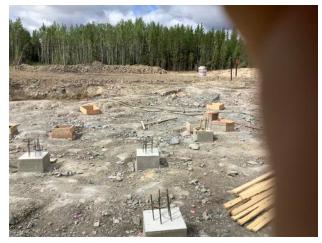

# 3.1 Ongoing Work N/A

Norway House, Manitoba

3.2 Completed Work

N/A

| 4. \$ | 4. STRUCTURAL                                                                                                                                                                                                                                                                                                                                                                  |  |  |  |
|-------|--------------------------------------------------------------------------------------------------------------------------------------------------------------------------------------------------------------------------------------------------------------------------------------------------------------------------------------------------------------------------------|--|--|--|
| 4.1   | Ongoing Work<br>-Formwork/Concrete .Form Pad Footings.<br>-Chip/Drill and Make ready Granite to receive pad footing.<br>-Layout /Survey for Pad Footing.<br>-Tie rebar for Pad Footing,<br>-Drill Bed Rock to accept shear dowels.<br>-Track Mounted Rock Drill was mobilized to site, Machine is being used for localized drilling and chipping for prep for<br>pad footings. |  |  |  |
| 4.2   | Completed Work                                                                                                                                                                                                                                                                                                                                                                 |  |  |  |

## 19015D-NHCN-Health Centre

Norway House, Manitoba

Pad locations David Somerville Aug 19, 2020 7:08 AM

IMG\_0159 David Somerville Aug 19, 2020 7:08 AM

Dewatering David Somerville Aug 19, 2020 7:08 AM

IMG\_0158 David Somerville Aug 19, 2020 7:08 AM