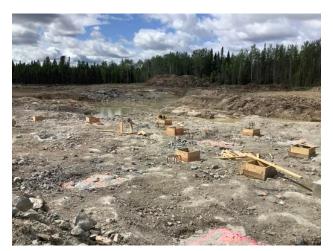

# 3.1 Ongoing Work N/A

Norway House, Manitoba

3.2 Completed Work

N/A

| 4. \$ | 4. STRUCTURAL                                                                                                                                                                                                                                                                                                                                                                  |  |  |  |
|-------|--------------------------------------------------------------------------------------------------------------------------------------------------------------------------------------------------------------------------------------------------------------------------------------------------------------------------------------------------------------------------------|--|--|--|
| 4.1   | Ongoing Work<br>-Formwork/Concrete .Form Pad Footings.<br>-Chip/Drill and Make ready Granite to receive pad footing.<br>-Layout /Survey for Pad Footing.<br>-Tie rebar for Pad Footing,<br>-Drill Bed Rock to accept shear dowels.<br>-Track Mounted Rock Drill was mobilized to site, Machine is being used for localized drilling and chipping for prep for<br>pad footings. |  |  |  |
| 4.2   | Completed Work                                                                                                                                                                                                                                                                                                                                                                 |  |  |  |

### 7. CIVIL

7.1 Ongoing Work

Civil. Excavate /Reduced Dig and remove Blast Rock/over burden from building footprint. -Pad up for Temp Services. -Work/air out back fill material to North of building . -Build and maintain temp Roads for access.