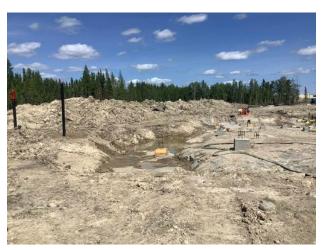

### 7. CIVIL

7.1 Ongoing Work

Civil. Excavate /Reduced Dig and remove Blast Rock/over burden from building footprint. -Pad up for Temp Services. -Work/air out back fill material to North of building . -Build and maintain temp Roads for access.

7.2 Completed Work

n/a