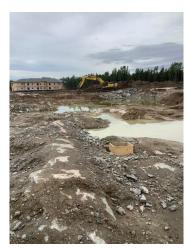

### 7. CIVIL

7.1 Ongoing Work

Civil. Excavate /Reduced Dig and remove Blast Rock/over burden from building footprint. -Pad up for Temp Services. -Work/air out back fill material to North of building . -Build and maintain temp Roads for access.

## 19015D-NHCN-Health Centre

Norway House, Manitoba

Pad locations David Somerville Aug 19, 2020 7:08 AM

IMG\_0159 David Somerville Aug 19, 2020 7:08 AM

Dewatering David Somerville Aug 19, 2020 7:08 AM

IMG\_0158 David Somerville Aug 19, 2020 7:08 AM