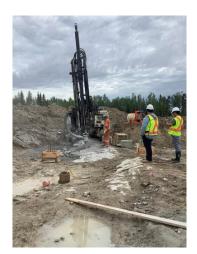

# 3.1 Ongoing Work N/A

Norway House, Manitoba

3.2 Completed Work

N/A

| 4. \$ | 4. STRUCTURAL                                                                                                                                                                                                                                                                                                                                                                  |  |  |  |
|-------|--------------------------------------------------------------------------------------------------------------------------------------------------------------------------------------------------------------------------------------------------------------------------------------------------------------------------------------------------------------------------------|--|--|--|
| 4.1   | Ongoing Work<br>-Formwork/Concrete .Form Pad Footings.<br>-Chip/Drill and Make ready Granite to receive pad footing.<br>-Layout /Survey for Pad Footing.<br>-Tie rebar for Pad Footing,<br>-Drill Bed Rock to accept shear dowels.<br>-Track Mounted Rock Drill was mobilized to site, Machine is being used for localized drilling and chipping for prep for<br>pad footings. |  |  |  |
| 4.2   | Completed Work                                                                                                                                                                                                                                                                                                                                                                 |  |  |  |

Rock drill and operator Wayne Dee Aug 19, 2020 6:40 AM

tied rebar **Wayne Dee** Aug 19, 2020 6:40 AM

post drilling future pad location Wayne Dee Aug 19, 2020 6:40 AM

IMG\_0198 **Wayne Dee** Aug 19, 2020 6:40 AM