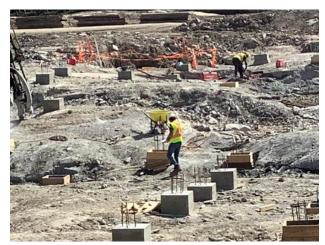

# 3.1 Ongoing Work N/A

Norway House, Manitoba

3.2 Completed Work

N/A

| 4. \$ | 4. STRUCTURAL                                                                                                                                                                                                                                                                                                                                                                  |  |  |  |
|-------|--------------------------------------------------------------------------------------------------------------------------------------------------------------------------------------------------------------------------------------------------------------------------------------------------------------------------------------------------------------------------------|--|--|--|
| 4.1   | Ongoing Work<br>-Formwork/Concrete .Form Pad Footings.<br>-Chip/Drill and Make ready Granite to receive pad footing.<br>-Layout /Survey for Pad Footing.<br>-Tie rebar for Pad Footing,<br>-Drill Bed Rock to accept shear dowels.<br>-Track Mounted Rock Drill was mobilized to site, Machine is being used for localized drilling and chipping for prep for<br>pad footings. |  |  |  |
| 4.2   | Completed Work                                                                                                                                                                                                                                                                                                                                                                 |  |  |  |

### 7. CIVIL

7.1 Ongoing Work

Civil. Excavate /Reduced Dig and remove Blast Rock/over burden from building footprint. -Pad up for Temp Services. -Work/air out back fill material to North of building . -Build and maintain temp Roads for access.