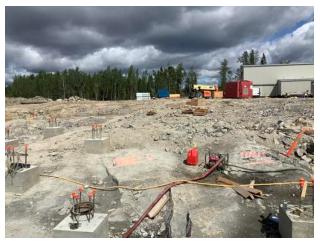

# 3.1 Ongoing Work N/A

Norway House, Manitoba

3.2 Completed Work

N/A

| 4. \$ | 4. STRUCTURAL                                                                                                                                                                                                                                                                                                                                                                  |  |  |  |
|-------|--------------------------------------------------------------------------------------------------------------------------------------------------------------------------------------------------------------------------------------------------------------------------------------------------------------------------------------------------------------------------------|--|--|--|
| 4.1   | Ongoing Work<br>-Formwork/Concrete .Form Pad Footings.<br>-Chip/Drill and Make ready Granite to receive pad footing.<br>-Layout /Survey for Pad Footing.<br>-Tie rebar for Pad Footing,<br>-Drill Bed Rock to accept shear dowels.<br>-Track Mounted Rock Drill was mobilized to site, Machine is being used for localized drilling and chipping for prep for<br>pad footings. |  |  |  |
| 4.2   | Completed Work                                                                                                                                                                                                                                                                                                                                                                 |  |  |  |

## 19015D-NHCN-Health Centre

Norway House, Manitoba

Pad locations David Somerville Aug 19, 2020 7:08 AM

IMG\_0159 David Somerville Aug 19, 2020 7:08 AM

Dewatering David Somerville Aug 19, 2020 7:08 AM

IMG\_0158 David Somerville Aug 19, 2020 7:08 AM