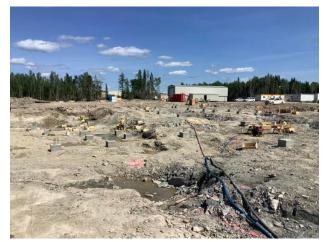

# 3.1 Ongoing Work N/A

Norway House, Manitoba

3.2 Completed Work

N/A

| 4. \$ | 4. STRUCTURAL                                                                                                                                                                                                                                                                                                                                                                  |  |  |  |
|-------|--------------------------------------------------------------------------------------------------------------------------------------------------------------------------------------------------------------------------------------------------------------------------------------------------------------------------------------------------------------------------------|--|--|--|
| 4.1   | Ongoing Work<br>-Formwork/Concrete .Form Pad Footings.<br>-Chip/Drill and Make ready Granite to receive pad footing.<br>-Layout /Survey for Pad Footing.<br>-Tie rebar for Pad Footing,<br>-Drill Bed Rock to accept shear dowels.<br>-Track Mounted Rock Drill was mobilized to site, Machine is being used for localized drilling and chipping for prep for<br>pad footings. |  |  |  |
| 4.2   | Completed Work                                                                                                                                                                                                                                                                                                                                                                 |  |  |  |

## 19015D-NHCN-Health Centre

Norway House, Manitoba

Pad locations David Somerville Aug 19, 2020 7:08 AM

IMG\_0159 David Somerville Aug 19, 2020 7:08 AM

Dewatering David Somerville Aug 19, 2020 7:08 AM

IMG\_0158 David Somerville Aug 19, 2020 7:08 AM