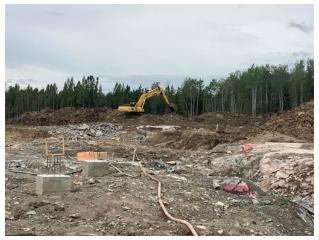

# 3.1 Ongoing Work N/A

Norway House, Manitoba

3.2 Completed Work

N/A

| 4. \$ | 4. STRUCTURAL                                                                                                                                                                                                                                                                                                                                                                  |  |  |  |
|-------|--------------------------------------------------------------------------------------------------------------------------------------------------------------------------------------------------------------------------------------------------------------------------------------------------------------------------------------------------------------------------------|--|--|--|
| 4.1   | Ongoing Work<br>-Formwork/Concrete .Form Pad Footings.<br>-Chip/Drill and Make ready Granite to receive pad footing.<br>-Layout /Survey for Pad Footing.<br>-Tie rebar for Pad Footing,<br>-Drill Bed Rock to accept shear dowels.<br>-Track Mounted Rock Drill was mobilized to site, Machine is being used for localized drilling and chipping for prep for<br>pad footings. |  |  |  |
| 4.2   | Completed Work                                                                                                                                                                                                                                                                                                                                                                 |  |  |  |

### 7. CIVIL

7.1 Ongoing Work

Civil. Excavate /Reduced Dig and remove Blast Rock/over burden from building footprint. -Pad up for Temp Services. -Work/air out back fill material to North of building . -Build and maintain temp Roads for access.