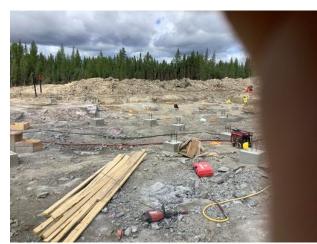

# 3.1 Ongoing Work N/A

Norway House, Manitoba

3.2 Completed Work

N/A

| 4. \$ | 4. STRUCTURAL                                                                                                                                                                                                                                                                                                                                                                  |  |  |  |
|-------|--------------------------------------------------------------------------------------------------------------------------------------------------------------------------------------------------------------------------------------------------------------------------------------------------------------------------------------------------------------------------------|--|--|--|
| 4.1   | Ongoing Work<br>-Formwork/Concrete .Form Pad Footings.<br>-Chip/Drill and Make ready Granite to receive pad footing.<br>-Layout /Survey for Pad Footing.<br>-Tie rebar for Pad Footing,<br>-Drill Bed Rock to accept shear dowels.<br>-Track Mounted Rock Drill was mobilized to site, Machine is being used for localized drilling and chipping for prep for<br>pad footings. |  |  |  |
| 4.2   | Completed Work                                                                                                                                                                                                                                                                                                                                                                 |  |  |  |