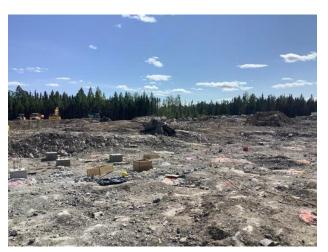

### 7. CIVIL

7.1 Ongoing Work

Civil. Excavate /Reduced Dig and remove Blast Rock/over burden from building footprint. -Pad up for Temp Services. -Work/air out back fill material to North of building . -Build and maintain temp Roads for access.