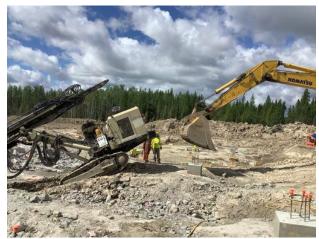

# 3.1 Ongoing Work N/A

Norway House, Manitoba

3.2 Completed Work

N/A

| 4. \$ | 4. STRUCTURAL                                                                                                                                                                                                                                                                                                                                                                  |  |  |  |
|-------|--------------------------------------------------------------------------------------------------------------------------------------------------------------------------------------------------------------------------------------------------------------------------------------------------------------------------------------------------------------------------------|--|--|--|
| 4.1   | Ongoing Work<br>-Formwork/Concrete .Form Pad Footings.<br>-Chip/Drill and Make ready Granite to receive pad footing.<br>-Layout /Survey for Pad Footing.<br>-Tie rebar for Pad Footing,<br>-Drill Bed Rock to accept shear dowels.<br>-Track Mounted Rock Drill was mobilized to site, Machine is being used for localized drilling and chipping for prep for<br>pad footings. |  |  |  |
| 4.2   | Completed Work                                                                                                                                                                                                                                                                                                                                                                 |  |  |  |

### 7. CIVIL

7.1 Ongoing Work

Civil. Excavate /Reduced Dig and remove Blast Rock/over burden from building footprint. -Pad up for Temp Services. -Work/air out back fill material to North of building . -Build and maintain temp Roads for access.