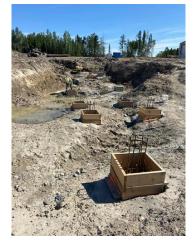

# 3.1 Ongoing Work N/A

Norway House, Manitoba

3.2 Completed Work

N/A

| 4. \$ | 4. STRUCTURAL                                                                                                                                                                                                                                                                                                                                                                  |  |  |  |
|-------|--------------------------------------------------------------------------------------------------------------------------------------------------------------------------------------------------------------------------------------------------------------------------------------------------------------------------------------------------------------------------------|--|--|--|
| 4.1   | Ongoing Work<br>-Formwork/Concrete .Form Pad Footings.<br>-Chip/Drill and Make ready Granite to receive pad footing.<br>-Layout /Survey for Pad Footing.<br>-Tie rebar for Pad Footing,<br>-Drill Bed Rock to accept shear dowels.<br>-Track Mounted Rock Drill was mobilized to site, Machine is being used for localized drilling and chipping for prep for<br>pad footings. |  |  |  |
| 4.2   | Completed Work                                                                                                                                                                                                                                                                                                                                                                 |  |  |  |

## 19015D-NHCN-Health Centre

Norway House, Manitoba

Pad locations David Somerville Aug 19, 2020 7:08 AM

IMG\_0159 David Somerville Aug 19, 2020 7:08 AM

Dewatering David Somerville Aug 19, 2020 7:08 AM

IMG\_0158 David Somerville Aug 19, 2020 7:08 AM