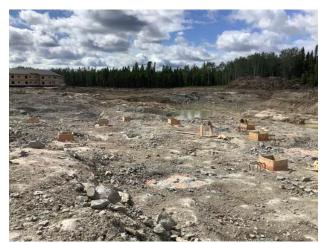

# 3.1 Ongoing Work N/A

Norway House, Manitoba

3.2 Completed Work

N/A

| 4. \$ | 4. STRUCTURAL                                                                                                                                                                                                                                                                                                                                                                  |  |  |  |
|-------|--------------------------------------------------------------------------------------------------------------------------------------------------------------------------------------------------------------------------------------------------------------------------------------------------------------------------------------------------------------------------------|--|--|--|
| 4.1   | Ongoing Work<br>-Formwork/Concrete .Form Pad Footings.<br>-Chip/Drill and Make ready Granite to receive pad footing.<br>-Layout /Survey for Pad Footing.<br>-Tie rebar for Pad Footing,<br>-Drill Bed Rock to accept shear dowels.<br>-Track Mounted Rock Drill was mobilized to site, Machine is being used for localized drilling and chipping for prep for<br>pad footings. |  |  |  |
| 4.2   | Completed Work                                                                                                                                                                                                                                                                                                                                                                 |  |  |  |

### 7. CIVIL

7.1 Ongoing Work

Civil. Excavate /Reduced Dig and remove Blast Rock/over burden from building footprint. -Pad up for Temp Services. -Work/air out back fill material to North of building . -Build and maintain temp Roads for access.