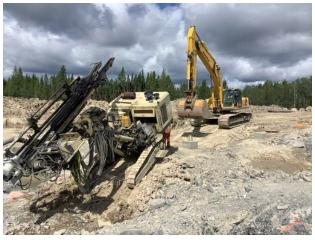

# 3.1 Ongoing Work N/A

Norway House, Manitoba

3.2 Completed Work

N/A

| 4. \$ | 4. STRUCTURAL                                                                                                                                                                                                                                                                                                                                                                  |  |  |  |
|-------|--------------------------------------------------------------------------------------------------------------------------------------------------------------------------------------------------------------------------------------------------------------------------------------------------------------------------------------------------------------------------------|--|--|--|
| 4.1   | Ongoing Work<br>-Formwork/Concrete .Form Pad Footings.<br>-Chip/Drill and Make ready Granite to receive pad footing.<br>-Layout /Survey for Pad Footing.<br>-Tie rebar for Pad Footing,<br>-Drill Bed Rock to accept shear dowels.<br>-Track Mounted Rock Drill was mobilized to site, Machine is being used for localized drilling and chipping for prep for<br>pad footings. |  |  |  |
| 4.2   | Completed Work                                                                                                                                                                                                                                                                                                                                                                 |  |  |  |

Rock drill and operator Wayne Dee Aug 19, 2020 6:40 AM

tied rebar **Wayne Dee** Aug 19, 2020 6:40 AM

post drilling future pad location Wayne Dee Aug 19, 2020 6:40 AM

IMG\_0198 **Wayne Dee** Aug 19, 2020 6:40 AM