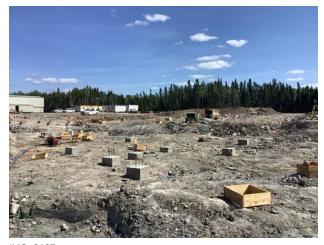

# 3.1 Ongoing Work N/A

Norway House, Manitoba

3.2 Completed Work

N/A

| 4. \$ | 4. STRUCTURAL                                                                                                                                                                                                                                                                                                                                                                  |  |  |  |
|-------|--------------------------------------------------------------------------------------------------------------------------------------------------------------------------------------------------------------------------------------------------------------------------------------------------------------------------------------------------------------------------------|--|--|--|
| 4.1   | Ongoing Work<br>-Formwork/Concrete .Form Pad Footings.<br>-Chip/Drill and Make ready Granite to receive pad footing.<br>-Layout /Survey for Pad Footing.<br>-Tie rebar for Pad Footing,<br>-Drill Bed Rock to accept shear dowels.<br>-Track Mounted Rock Drill was mobilized to site, Machine is being used for localized drilling and chipping for prep for<br>pad footings. |  |  |  |
| 4.2   | Completed Work                                                                                                                                                                                                                                                                                                                                                                 |  |  |  |

## 19015D-NHCN-Health Centre

Norway House, Manitoba

Pad locations David Somerville Aug 19, 2020 7:08 AM

IMG\_0159 David Somerville Aug 19, 2020 7:08 AM

Dewatering David Somerville Aug 19, 2020 7:08 AM

IMG\_0158 David Somerville Aug 19, 2020 7:08 AM