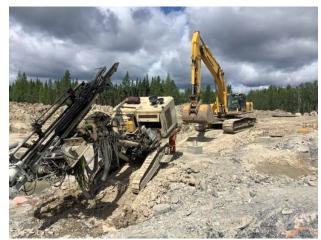

# 3.1 Ongoing Work N/A

Norway House, Manitoba

3.2 Completed Work

N/A

| 4. \$ | 4. STRUCTURAL                                                                                                                                                                                                                                                                                                                                                                  |  |  |  |
|-------|--------------------------------------------------------------------------------------------------------------------------------------------------------------------------------------------------------------------------------------------------------------------------------------------------------------------------------------------------------------------------------|--|--|--|
| 4.1   | Ongoing Work<br>-Formwork/Concrete .Form Pad Footings.<br>-Chip/Drill and Make ready Granite to receive pad footing.<br>-Layout /Survey for Pad Footing.<br>-Tie rebar for Pad Footing,<br>-Drill Bed Rock to accept shear dowels.<br>-Track Mounted Rock Drill was mobilized to site, Machine is being used for localized drilling and chipping for prep for<br>pad footings. |  |  |  |
| 4.2   | Completed Work                                                                                                                                                                                                                                                                                                                                                                 |  |  |  |

Rock drill and operator Wayne Dee Aug 19, 2020 6:40 AM

tied rebar **Wayne Dee** Aug 19, 2020 6:40 AM

post drilling future pad location Wayne Dee Aug 19, 2020 6:40 AM

IMG\_0198 **Wayne Dee** Aug 19, 2020 6:40 AM