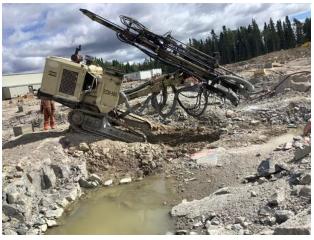

# 3.1 Ongoing Work N/A

Norway House, Manitoba

3.2 Completed Work

N/A

| 4. \$ | 4. STRUCTURAL                                                                                                                                                                                                                                                                                                                                                                  |  |  |  |
|-------|--------------------------------------------------------------------------------------------------------------------------------------------------------------------------------------------------------------------------------------------------------------------------------------------------------------------------------------------------------------------------------|--|--|--|
| 4.1   | Ongoing Work<br>-Formwork/Concrete .Form Pad Footings.<br>-Chip/Drill and Make ready Granite to receive pad footing.<br>-Layout /Survey for Pad Footing.<br>-Tie rebar for Pad Footing,<br>-Drill Bed Rock to accept shear dowels.<br>-Track Mounted Rock Drill was mobilized to site, Machine is being used for localized drilling and chipping for prep for<br>pad footings. |  |  |  |
| 4.2   | Completed Work                                                                                                                                                                                                                                                                                                                                                                 |  |  |  |

Rock drill and operator Wayne Dee Aug 19, 2020 6:40 AM

tied rebar **Wayne Dee** Aug 19, 2020 6:40 AM

post drilling future pad location Wayne Dee Aug 19, 2020 6:40 AM

IMG\_0198 **Wayne Dee** Aug 19, 2020 6:40 AM