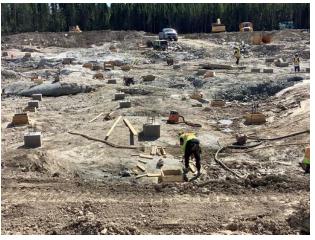

# 3.1 Ongoing Work N/A

Norway House, Manitoba

3.2 Completed Work

N/A

| 4. \$ | 4. STRUCTURAL                                                                                                                                                                                                                                                                                                                                                                  |  |  |  |
|-------|--------------------------------------------------------------------------------------------------------------------------------------------------------------------------------------------------------------------------------------------------------------------------------------------------------------------------------------------------------------------------------|--|--|--|
| 4.1   | Ongoing Work<br>-Formwork/Concrete .Form Pad Footings.<br>-Chip/Drill and Make ready Granite to receive pad footing.<br>-Layout /Survey for Pad Footing.<br>-Tie rebar for Pad Footing,<br>-Drill Bed Rock to accept shear dowels.<br>-Track Mounted Rock Drill was mobilized to site, Machine is being used for localized drilling and chipping for prep for<br>pad footings. |  |  |  |
| 4.2   | Completed Work                                                                                                                                                                                                                                                                                                                                                                 |  |  |  |

### 7. CIVIL

7.1 Ongoing Work

Civil. Excavate /Reduced Dig and remove Blast Rock/over burden from building footprint. -Pad up for Temp Services. -Work/air out back fill material to North of building . -Build and maintain temp Roads for access.