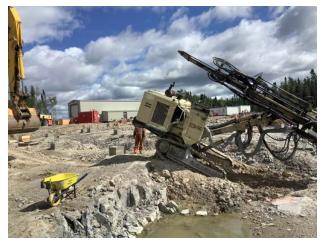

# 3.1 Ongoing Work N/A

Norway House, Manitoba

3.2 Completed Work

N/A

| 4. \$ | 4. STRUCTURAL                                                                                                                                                                                                                                                                                                                                                                  |  |  |  |
|-------|--------------------------------------------------------------------------------------------------------------------------------------------------------------------------------------------------------------------------------------------------------------------------------------------------------------------------------------------------------------------------------|--|--|--|
| 4.1   | Ongoing Work<br>-Formwork/Concrete .Form Pad Footings.<br>-Chip/Drill and Make ready Granite to receive pad footing.<br>-Layout /Survey for Pad Footing.<br>-Tie rebar for Pad Footing,<br>-Drill Bed Rock to accept shear dowels.<br>-Track Mounted Rock Drill was mobilized to site, Machine is being used for localized drilling and chipping for prep for<br>pad footings. |  |  |  |
| 4.2   | Completed Work                                                                                                                                                                                                                                                                                                                                                                 |  |  |  |

Rock drill and operator Wayne Dee Aug 19, 2020 6:40 AM

tied rebar **Wayne Dee** Aug 19, 2020 6:40 AM

post drilling future pad location Wayne Dee Aug 19, 2020 6:40 AM

IMG\_0198 **Wayne Dee** Aug 19, 2020 6:40 AM