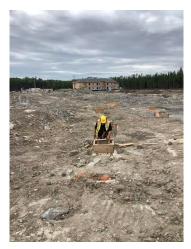

### 7. CIVIL

7.1 Ongoing Work

Civil. Excavate /Reduced Dig and remove Blast Rock/over burden from building footprint. -Pad up for Temp Services. -Work/air out back fill material to North of building . -Build and maintain temp Roads for access.