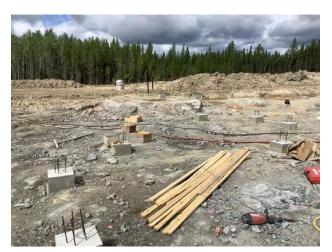

# 3.1 Ongoing Work N/A

Norway House, Manitoba

3.2 Completed Work

N/A

| 4. \$ | 4. STRUCTURAL                                                                                                                                                                                                                                                                                                                                                                  |  |  |  |
|-------|--------------------------------------------------------------------------------------------------------------------------------------------------------------------------------------------------------------------------------------------------------------------------------------------------------------------------------------------------------------------------------|--|--|--|
| 4.1   | Ongoing Work<br>-Formwork/Concrete .Form Pad Footings.<br>-Chip/Drill and Make ready Granite to receive pad footing.<br>-Layout /Survey for Pad Footing.<br>-Tie rebar for Pad Footing,<br>-Drill Bed Rock to accept shear dowels.<br>-Track Mounted Rock Drill was mobilized to site, Machine is being used for localized drilling and chipping for prep for<br>pad footings. |  |  |  |
| 4.2   | Completed Work                                                                                                                                                                                                                                                                                                                                                                 |  |  |  |

### 7. CIVIL

7.1 Ongoing Work

Civil. Excavate /Reduced Dig and remove Blast Rock/over burden from building footprint. -Pad up for Temp Services. -Work/air out back fill material to North of building . -Build and maintain temp Roads for access.