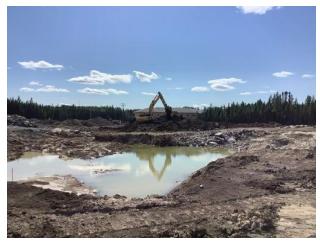

### 7. CIVIL

7.1 Ongoing Work

Civil. Excavate /Reduced Dig and remove Blast Rock/over burden from building footprint. -Pad up for Temp Services. -Work/air out back fill material to North of building . -Build and maintain temp Roads for access.

## 19015D-NHCN-Health Centre

Norway House, Manitoba

Pad locations David Somerville Aug 19, 2020 7:08 AM

IMG\_0159 David Somerville Aug 19, 2020 7:08 AM

Dewatering David Somerville Aug 19, 2020 7:08 AM

IMG\_0158 David Somerville Aug 19, 2020 7:08 AM