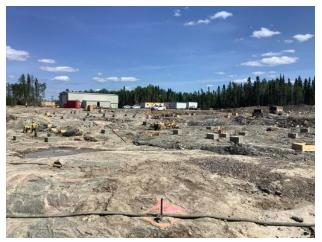

# 3.1 Ongoing Work N/A

Norway House, Manitoba

3.2 Completed Work

N/A

| 4. \$ | 4. STRUCTURAL                                                                                                                                                                                                                                                                                                                                                                  |  |  |  |
|-------|--------------------------------------------------------------------------------------------------------------------------------------------------------------------------------------------------------------------------------------------------------------------------------------------------------------------------------------------------------------------------------|--|--|--|
| 4.1   | Ongoing Work<br>-Formwork/Concrete .Form Pad Footings.<br>-Chip/Drill and Make ready Granite to receive pad footing.<br>-Layout /Survey for Pad Footing.<br>-Tie rebar for Pad Footing,<br>-Drill Bed Rock to accept shear dowels.<br>-Track Mounted Rock Drill was mobilized to site, Machine is being used for localized drilling and chipping for prep for<br>pad footings. |  |  |  |
| 4.2   | Completed Work                                                                                                                                                                                                                                                                                                                                                                 |  |  |  |

## 19015D-NHCN-Health Centre

Norway House, Manitoba

Pad locations David Somerville Aug 19, 2020 7:08 AM

IMG\_0159 David Somerville Aug 19, 2020 7:08 AM

Dewatering David Somerville Aug 19, 2020 7:08 AM

IMG\_0158 David Somerville Aug 19, 2020 7:08 AM