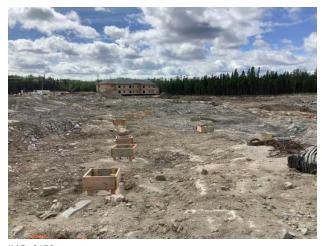

# 3.1 Ongoing Work N/A

Norway House, Manitoba

3.2 Completed Work

N/A

| 4. \$ | 4. STRUCTURAL                                                                                                                                                                                                                                                                                                                                                                  |  |  |  |
|-------|--------------------------------------------------------------------------------------------------------------------------------------------------------------------------------------------------------------------------------------------------------------------------------------------------------------------------------------------------------------------------------|--|--|--|
| 4.1   | Ongoing Work<br>-Formwork/Concrete .Form Pad Footings.<br>-Chip/Drill and Make ready Granite to receive pad footing.<br>-Layout /Survey for Pad Footing.<br>-Tie rebar for Pad Footing,<br>-Drill Bed Rock to accept shear dowels.<br>-Track Mounted Rock Drill was mobilized to site, Machine is being used for localized drilling and chipping for prep for<br>pad footings. |  |  |  |
| 4.2   | Completed Work                                                                                                                                                                                                                                                                                                                                                                 |  |  |  |

### 7. CIVIL

7.1 Ongoing Work

Civil. Excavate /Reduced Dig and remove Blast Rock/over burden from building footprint. -Pad up for Temp Services. -Work/air out back fill material to North of building . -Build and maintain temp Roads for access.