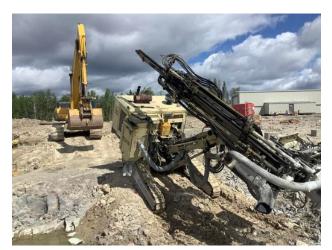

# 3.1 Ongoing Work N/A

Norway House, Manitoba

3.2 Completed Work

N/A

| 4. \$ | 4. STRUCTURAL                                                                                                                                                                                                                                                                                                                                                                  |  |  |  |
|-------|--------------------------------------------------------------------------------------------------------------------------------------------------------------------------------------------------------------------------------------------------------------------------------------------------------------------------------------------------------------------------------|--|--|--|
| 4.1   | Ongoing Work<br>-Formwork/Concrete .Form Pad Footings.<br>-Chip/Drill and Make ready Granite to receive pad footing.<br>-Layout /Survey for Pad Footing.<br>-Tie rebar for Pad Footing,<br>-Drill Bed Rock to accept shear dowels.<br>-Track Mounted Rock Drill was mobilized to site, Machine is being used for localized drilling and chipping for prep for<br>pad footings. |  |  |  |
| 4.2   | Completed Work                                                                                                                                                                                                                                                                                                                                                                 |  |  |  |

Rock drill and operator Wayne Dee Aug 19, 2020 6:40 AM

tied rebar **Wayne Dee** Aug 19, 2020 6:40 AM

post drilling future pad location Wayne Dee Aug 19, 2020 6:40 AM

IMG\_0198 **Wayne Dee** Aug 19, 2020 6:40 AM