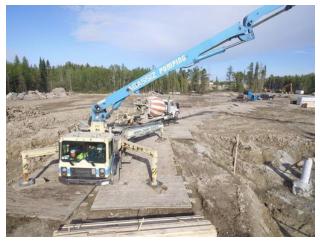

## PHOTOS (21)

pouring piers Wayne Dee Sep 14, 2020 7:43 AM

pump boom on site Wayne Dee Sep 14, 2020 7:43 AM

pump truck pouring piers Wayne Dee Sep 14, 2020 7:43 AM

area to be dewatered after rains Wayne Dee Sep 14, 2020 7:43 AM

Pump truck pouring piers Wayne Dee Sep 14, 2020 7:43 AM

IMG\_0294 **Wayne Dee** Sep 14, 2020 7:43 AM

materials being unloaded **Wayne Dee** Sep 14, 2020 7:43 AM

piers and pads area A1 Wayne Dee Sep 14, 2020 7:43 AM

IMG\_0276 **Wayne Dee** Sep 14, 2020 7:43 AM

piers being pumped full of concrete Wayne Dee Sep 14, 2020 7:43 AM

IMG\_0291 **Wayne Dee** Sep 14, 2020 7:43 AM

pumping truck Wayne Dee Sep 14, 2020 7:43 AM

IMG\_0273 **Wayne Dee** Sep 14, 2020 7:43 AM