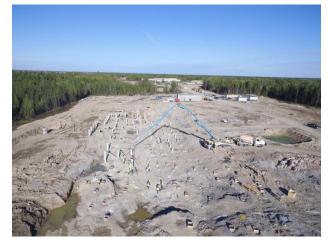

drone shot of pad locations Wayne Dee Sep 14, 2020 7:43 AM

IMG\_0296 **Wayne Dee** Sep 14, 2020 7:43 AM

IMG\_0283 **Wayne Dee** Sep 14, 2020 7:43 AM

Rock dill chipping Wayne Dee Sep 14, 2020 7:43 AM

IMG\_0286 **Wayne Dee** Sep 14, 2020 7:43 AM

pier and pad locations Wayne Dee Sep 14, 2020 7:43 AM

IMG\_0284 **Wayne Dee** Sep 14, 2020 7:43 AM

Dewatering Wayne Dee Sep 9, 2020 6:41 AM