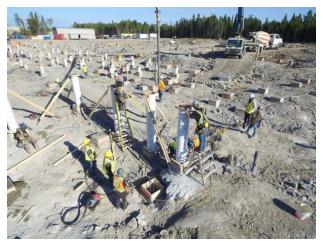

## PHOTOS (21)

pouring piers Wayne Dee Sep 14, 2020 7:43 AM

pump boom on site Wayne Dee Sep 14, 2020 7:43 AM

pump truck pouring piers Wayne Dee Sep 14, 2020 7:43 AM

area to be dewatered after rains Wayne Dee Sep 14, 2020 7:43 AM

Pump truck pouring piers Wayne Dee Sep 14, 2020 7:43 AM

IMG\_0294 **Wayne Dee** Sep 14, 2020 7:43 AM

materials being unloaded **Wayne Dee** Sep 14, 2020 7:43 AM

piers and pads area A1 Wayne Dee Sep 14, 2020 7:43 AM

IMG\_0276 **Wayne Dee** Sep 14, 2020 7:43 AM

piers being pumped full of concrete Wayne Dee Sep 14, 2020 7:43 AM

IMG\_0291 **Wayne Dee** Sep 14, 2020 7:43 AM

pumping truck Wayne Dee Sep 14, 2020 7:43 AM

IMG\_0273 **Wayne Dee** Sep 14, 2020 7:43 AM