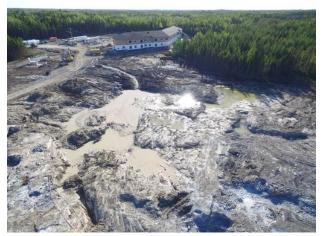

- -Working on East parking lot leveling and removing rock from last blast
- -PC 350 Hoe excavating clay out of area B cl

-650 Dozer leveled the clay in the parking lot in preparation for electrical lay down area .

-Excavation in building area B and C on going

7.2 Completed Work

N/A

pier and pad locations Wayne Dee Sep 14, 2020 7:43 AM

IMG\_0284 **Wayne Dee** Sep 14, 2020 7:43 AM

Dewatering Wayne Dee Sep 9, 2020 6:41 AM