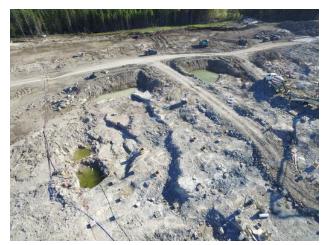

## 7. CIVIL

7.1 Ongoing Work

-Surveyor on site completing layout of footings and pier, and numbering of footings in field.

- -Checking Piers and noting elevations
- -Surveying blast area

-Review design for bolt setup, and drafting bedrock blasting volumes.

- -Working on East parking lot leveling and removing rock from last blast
- -PC 350 Hoe excavating clay out of area B cl

-650 Dozer leveled the clay in the parking lot in preparation for electrical lay down area .

-Excavation in building area B and C on going

7.2 Completed Work

N/A