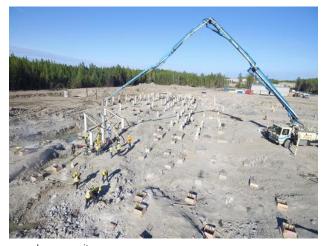

## PHOTOS (21)

pouring piers Wayne Dee Sep 14, 2020 7:43 AM

pump boom on site Wayne Dee Sep 14, 2020 7:43 AM

pump truck pouring piers Wayne Dee Sep 14, 2020 7:43 AM

area to be dewatered after rains Wayne Dee Sep 14, 2020 7:43 AM

Pump truck pouring piers Wayne Dee Sep 14, 2020 7:43 AM

IMG\_0294 **Wayne Dee** Sep 14, 2020 7:43 AM

materials being unloaded **Wayne Dee** Sep 14, 2020 7:43 AM

piers and pads area A1 Wayne Dee Sep 14, 2020 7:43 AM

IMG\_0276 **Wayne Dee** Sep 14, 2020 7:43 AM

piers being pumped full of concrete Wayne Dee Sep 14, 2020 7:43 AM

IMG\_0291 **Wayne Dee** Sep 14, 2020 7:43 AM

pumping truck Wayne Dee Sep 14, 2020 7:43 AM

IMG\_0273 **Wayne Dee** Sep 14, 2020 7:43 AM