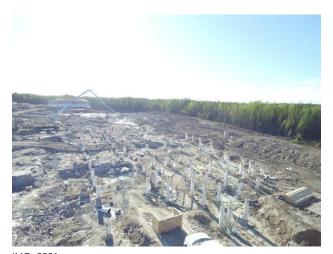

Progress to date

-Area A1 is 100 percent completed for pad locations and 98 pier poured to date -Concrete pad forming and rebar install continues on site in area A3. -Area A2 has 19 pad locations completed

-Area A3 has 37 pad locations completed and 37 piers poured to date

-Area B1 has 1 pas location completed to date

-Next concrete pour is potentially scheduled for Friday Sept 18th have an additional 60 pad locations poured and approximately 40 pier locations.

drone shot of pad locations Wayne Dee Sep 14, 2020 7:43 AM

IMG\_0296 **Wayne Dee** Sep 14, 2020 7:43 AM

IMG\_0283 **Wayne Dee** Sep 14, 2020 7:43 AM

Rock dill chipping Wayne Dee Sep 14, 2020 7:43 AM

IMG\_0286 **Wayne Dee** Sep 14, 2020 7:43 AM

pier and pad locations Wayne Dee Sep 14, 2020 7:43 AM

IMG\_0284 **Wayne Dee** Sep 14, 2020 7:43 AM

Dewatering Wayne Dee Sep 9, 2020 6:41 AM