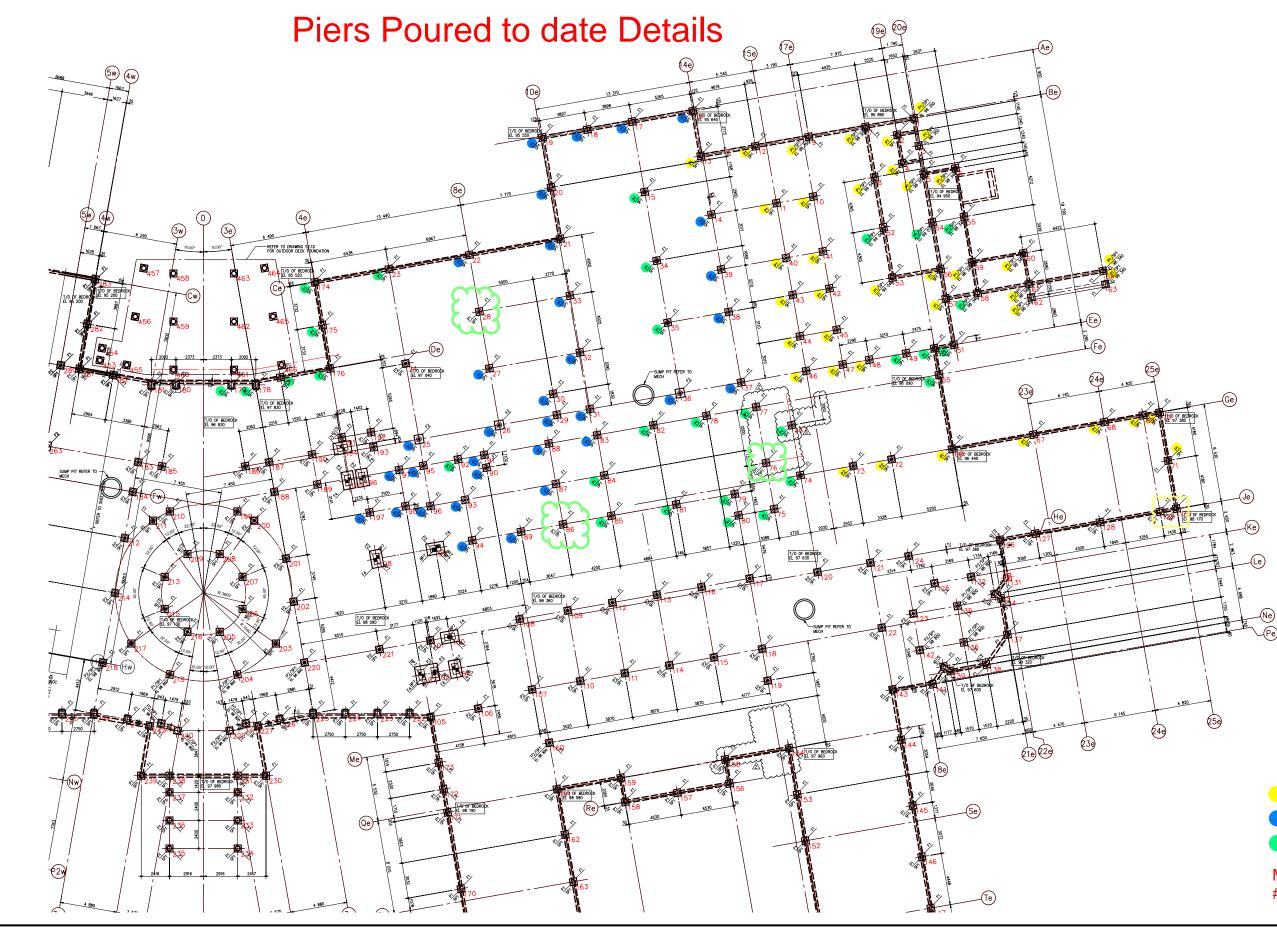

Progress to date

-Area A1 is 100 percent completed for pad locations and 98 pier poured to date -Concrete pad forming and rebar install continues on site in area A3. -Area A2 has 19 pad locations completed

-Area A3 has 37 pad locations completed and 37 piers poured to date

-Area B1 has 1 pas location completed to date

-Next concrete pour is potentially scheduled for Friday Sept 18th have an additional 60 pad locations poured and approximately 40 pier locations.

## Footings Poured to date Details

NORWAY HOUSE CREE NATION HEALTH CENTRE OF EXCELLENCE

200914 AG

NORWAY HOUSE CREE NATION HEALTH CENTRE OF EXCELLENCE Sep 09, 2020
Sep 10, 2020
Sep 11, 2020

Modified Footing Poured #129 #130 #86 #76 #28

200914 AG