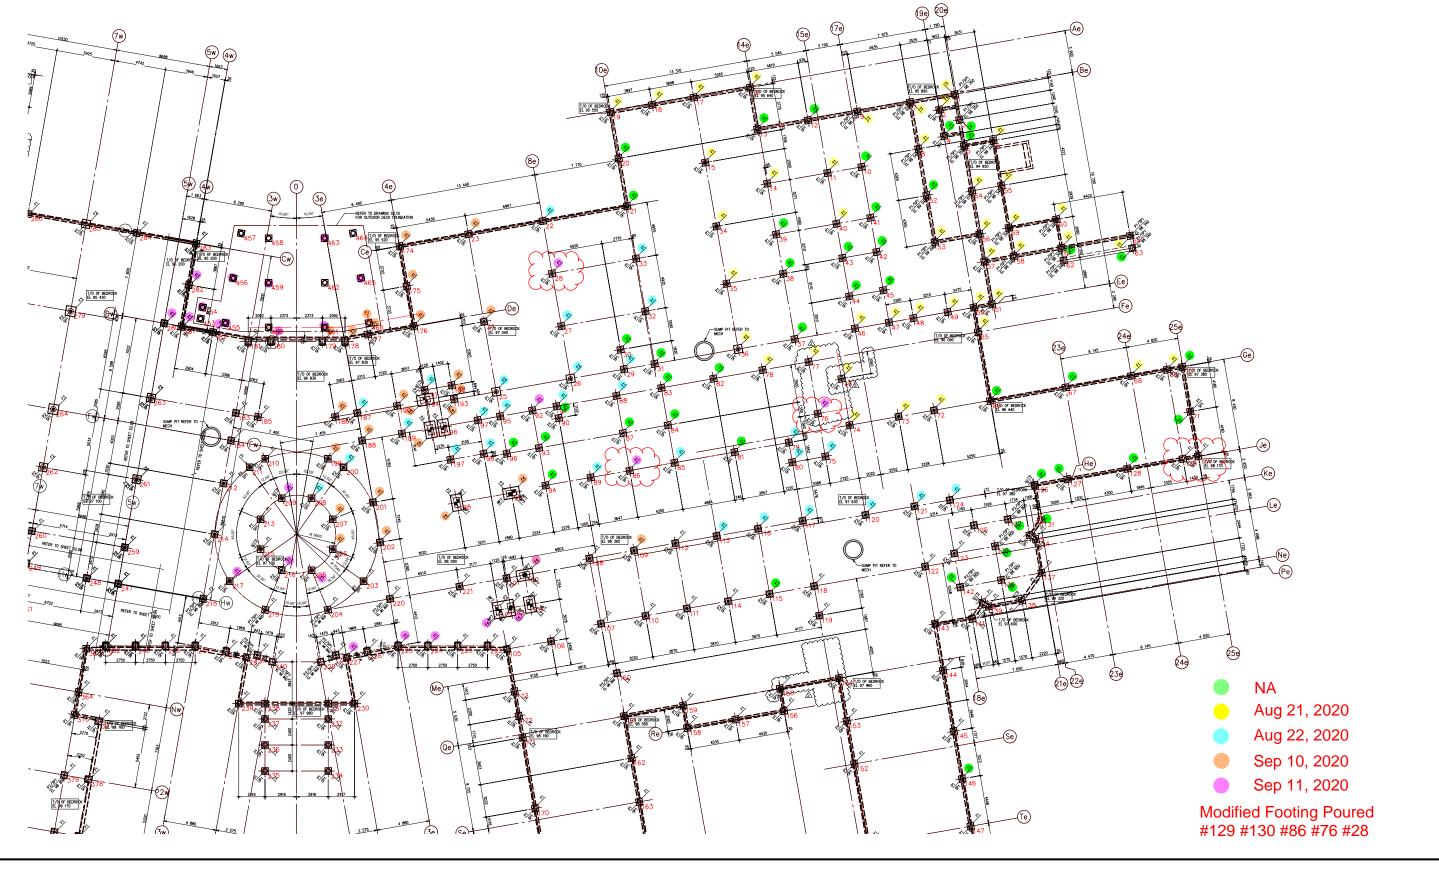

## Footings Poured to date Details

NORWAY HOUSE CREE NATION HEALTH CENTRE OF EXCELLENCE

200914 AG

NORWAY HOUSE CREE NATION HEALTH CENTRE OF EXCELLENCE Sep 09, 2020
Sep 10, 2020
Sep 11, 2020

Modified Footing Poured #129 #130 #86 #76 #28

Progress to date

-Area A1 is 100 percent completed for pad locations and 98 pier poured to date -Concrete pad forming and rebar install continues on site in area A3. -Area A2 has 19 pad locations completed

-Area A3 has 37 pad locations completed and 37 piers poured to date

-Area B1 has 1 pas location completed to date

-Next concrete pour is potentially scheduled for Friday Sept 18th have an additional 60 pad locations poured and approximately 40 pier locations.