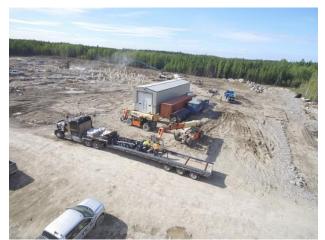

## PHOTOS (21)

pouring piers Wayne Dee Sep 14, 2020 7:43 AM

pump boom on site Wayne Dee Sep 14, 2020 7:43 AM

pump truck pouring piers Wayne Dee Sep 14, 2020 7:43 AM

area to be dewatered after rains Wayne Dee Sep 14, 2020 7:43 AM

Pump truck pouring piers Wayne Dee Sep 14, 2020 7:43 AM

IMG\_0294 **Wayne Dee** Sep 14, 2020 7:43 AM

materials being unloaded **Wayne Dee** Sep 14, 2020 7:43 AM

piers and pads area A1 Wayne Dee Sep 14, 2020 7:43 AM

IMG\_0276 **Wayne Dee** Sep 14, 2020 7:43 AM

piers being pumped full of concrete Wayne Dee Sep 14, 2020 7:43 AM

IMG\_0291 **Wayne Dee** Sep 14, 2020 7:43 AM

pumping truck Wayne Dee Sep 14, 2020 7:43 AM

IMG\_0273 **Wayne Dee** Sep 14, 2020 7:43 AM