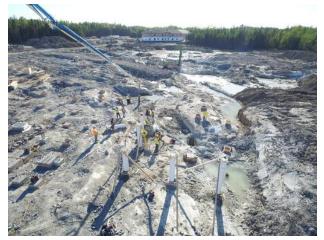

## PHOTOS (21)

pouring piers Wayne Dee Sep 14, 2020 7:43 AM

pump boom on site Wayne Dee Sep 14, 2020 7:43 AM

pump truck pouring piers Wayne Dee Sep 14, 2020 7:43 AM

area to be dewatered after rains Wayne Dee Sep 14, 2020 7:43 AM

Pump truck pouring piers Wayne Dee Sep 14, 2020 7:43 AM

IMG\_0294 **Wayne Dee** Sep 14, 2020 7:43 AM

materials being unloaded **Wayne Dee** Sep 14, 2020 7:43 AM

piers and pads area A1 Wayne Dee Sep 14, 2020 7:43 AM

IMG\_0276 **Wayne Dee** Sep 14, 2020 7:43 AM

piers being pumped full of concrete Wayne Dee Sep 14, 2020 7:43 AM

IMG\_0291 **Wayne Dee** Sep 14, 2020 7:43 AM

pumping truck Wayne Dee Sep 14, 2020 7:43 AM

IMG\_0273 **Wayne Dee** Sep 14, 2020 7:43 AM