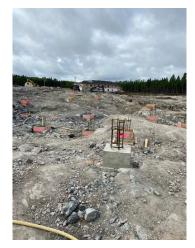

Progress to date

-Area A1 is 100 percent completed for pad locations and 98 pier poured to date -Concrete pad forming and rebar install continues on site in area A3. -Area A2 has 19 pad locations completed

-Area A3 has 37 pad locations completed and 37 piers poured to date

-Area B1 has 1 pas location completed to date

-Next concrete pour is potentially scheduled for Friday Sept 18th have an additional 60 pad locations poured and approximately 40 pier locations.

drone shot of pad locations Wayne Dee Sep 14, 2020 7:43 AM

IMG\_0296 **Wayne Dee** Sep 14, 2020 7:43 AM

IMG\_0283 **Wayne Dee** Sep 14, 2020 7:43 AM

Rock dill chipping Wayne Dee Sep 14, 2020 7:43 AM

IMG\_0286 **Wayne Dee** Sep 14, 2020 7:43 AM

pier and pad locations Wayne Dee Sep 14, 2020 7:43 AM

IMG\_0284 **Wayne Dee** Sep 14, 2020 7:43 AM

Dewatering Wayne Dee Sep 9, 2020 6:41 AM