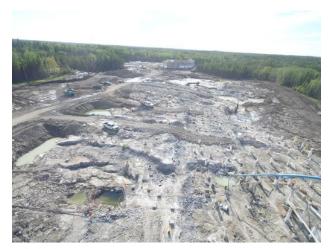

## 7. CIVIL

7.1 Ongoing Work

-Surveyor on site completing layout of footings and pier, and numbering of footings in field.

- -Checking Piers and noting elevations
- -Surveying blast area

-Review design for bolt setup, and drafting bedrock blasting volumes.

- -Working on East parking lot leveling and removing rock from last blast
- -PC 350 Hoe excavating clay out of area B cl

-650 Dozer leveled the clay in the parking lot in preparation for electrical lay down area .

-Excavation in building area B and C on going

7.2 Completed Work

N/A

drone shot of pad locations Wayne Dee Sep 14, 2020 7:43 AM

IMG\_0296 **Wayne Dee** Sep 14, 2020 7:43 AM

IMG\_0283 **Wayne Dee** Sep 14, 2020 7:43 AM

Rock dill chipping Wayne Dee Sep 14, 2020 7:43 AM

IMG\_0286 **Wayne Dee** Sep 14, 2020 7:43 AM