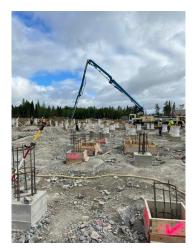

## PHOTOS (21)

pouring piers Wayne Dee Sep 14, 2020 7:43 AM

pump boom on site Wayne Dee Sep 14, 2020 7:43 AM

pump truck pouring piers Wayne Dee Sep 14, 2020 7:43 AM

area to be dewatered after rains Wayne Dee Sep 14, 2020 7:43 AM

Pump truck pouring piers Wayne Dee Sep 14, 2020 7:43 AM

IMG\_0294 **Wayne Dee** Sep 14, 2020 7:43 AM

materials being unloaded **Wayne Dee** Sep 14, 2020 7:43 AM

piers and pads area A1 Wayne Dee Sep 14, 2020 7:43 AM

IMG\_0276 **Wayne Dee** Sep 14, 2020 7:43 AM

piers being pumped full of concrete Wayne Dee Sep 14, 2020 7:43 AM

IMG\_0291 **Wayne Dee** Sep 14, 2020 7:43 AM

pumping truck Wayne Dee Sep 14, 2020 7:43 AM

IMG\_0273 **Wayne Dee** Sep 14, 2020 7:43 AM