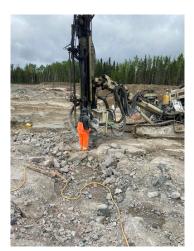

drone shot of pad locations Wayne Dee Sep 14, 2020 7:43 AM

IMG\_0296 **Wayne Dee** Sep 14, 2020 7:43 AM

IMG\_0283 **Wayne Dee** Sep 14, 2020 7:43 AM

Rock dill chipping Wayne Dee Sep 14, 2020 7:43 AM

IMG\_0286 **Wayne Dee** Sep 14, 2020 7:43 AM