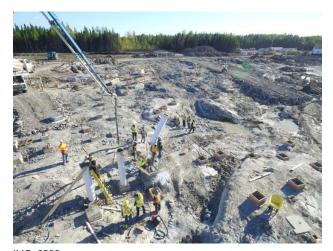

## PHOTOS (21)

pouring piers Wayne Dee Sep 14, 2020 7:43 AM

pump boom on site Wayne Dee Sep 14, 2020 7:43 AM

pump truck pouring piers Wayne Dee Sep 14, 2020 7:43 AM

area to be dewatered after rains Wayne Dee Sep 14, 2020 7:43 AM

Pump truck pouring piers Wayne Dee Sep 14, 2020 7:43 AM

IMG\_0294 **Wayne Dee** Sep 14, 2020 7:43 AM

materials being unloaded **Wayne Dee** Sep 14, 2020 7:43 AM

piers and pads area A1 Wayne Dee Sep 14, 2020 7:43 AM

IMG\_0276 **Wayne Dee** Sep 14, 2020 7:43 AM

piers being pumped full of concrete Wayne Dee Sep 14, 2020 7:43 AM

IMG\_0291 **Wayne Dee** Sep 14, 2020 7:43 AM

pumping truck Wayne Dee Sep 14, 2020 7:43 AM

IMG\_0273 **Wayne Dee** Sep 14, 2020 7:43 AM

drone shot of pad locations Wayne Dee Sep 14, 2020 7:43 AM

IMG\_0296 **Wayne Dee** Sep 14, 2020 7:43 AM

IMG\_0283 **Wayne Dee** Sep 14, 2020 7:43 AM

Rock dill chipping Wayne Dee Sep 14, 2020 7:43 AM

IMG\_0286 **Wayne Dee** Sep 14, 2020 7:43 AM