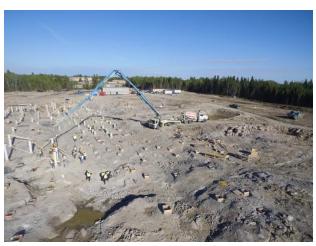

## PHOTOS (21)

pouring piers Wayne Dee Sep 14, 2020 7:43 AM

pump boom on site Wayne Dee Sep 14, 2020 7:43 AM

pump truck pouring piers Wayne Dee Sep 14, 2020 7:43 AM

area to be dewatered after rains Wayne Dee Sep 14, 2020 7:43 AM

Pump truck pouring piers Wayne Dee Sep 14, 2020 7:43 AM

IMG\_0294 **Wayne Dee** Sep 14, 2020 7:43 AM

materials being unloaded **Wayne Dee** Sep 14, 2020 7:43 AM

piers and pads area A1 Wayne Dee Sep 14, 2020 7:43 AM

IMG\_0276 **Wayne Dee** Sep 14, 2020 7:43 AM

piers being pumped full of concrete Wayne Dee Sep 14, 2020 7:43 AM

IMG\_0291 **Wayne Dee** Sep 14, 2020 7:43 AM

pumping truck Wayne Dee Sep 14, 2020 7:43 AM

IMG\_0273 **Wayne Dee** Sep 14, 2020 7:43 AM