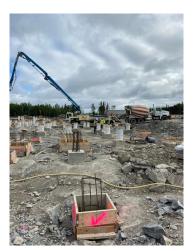

## PHOTOS (21)

pouring piers Wayne Dee Sep 14, 2020 7:43 AM

pump boom on site Wayne Dee Sep 14, 2020 7:43 AM

pump truck pouring piers Wayne Dee Sep 14, 2020 7:43 AM

area to be dewatered after rains Wayne Dee Sep 14, 2020 7:43 AM

Pump truck pouring piers Wayne Dee Sep 14, 2020 7:43 AM

IMG\_0294 **Wayne Dee** Sep 14, 2020 7:43 AM

materials being unloaded **Wayne Dee** Sep 14, 2020 7:43 AM

piers and pads area A1 Wayne Dee Sep 14, 2020 7:43 AM