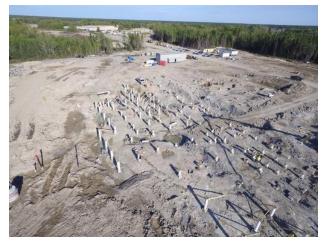

Progress to date

-Area A1 is 100 percent completed for pad locations and 98 pier poured to date -Concrete pad forming and rebar install continues on site in area A3. -Area A2 has 19 pad locations completed

-Area A3 has 37 pad locations completed and 37 piers poured to date

-Area B1 has 1 pas location completed to date

-Next concrete pour is potentially scheduled for Friday Sept 18th have an additional 60 pad locations poured and approximately 40 pier locations.

drone shot of pad locations Wayne Dee Sep 14, 2020 7:43 AM

IMG\_0296 **Wayne Dee** Sep 14, 2020 7:43 AM

IMG\_0283 **Wayne Dee** Sep 14, 2020 7:43 AM

Rock dill chipping Wayne Dee Sep 14, 2020 7:43 AM

IMG\_0286 **Wayne Dee** Sep 14, 2020 7:43 AM

pier and pad locations Wayne Dee Sep 14, 2020 7:43 AM

IMG\_0284 **Wayne Dee** Sep 14, 2020 7:43 AM

Dewatering Wayne Dee Sep 9, 2020 6:41 AM