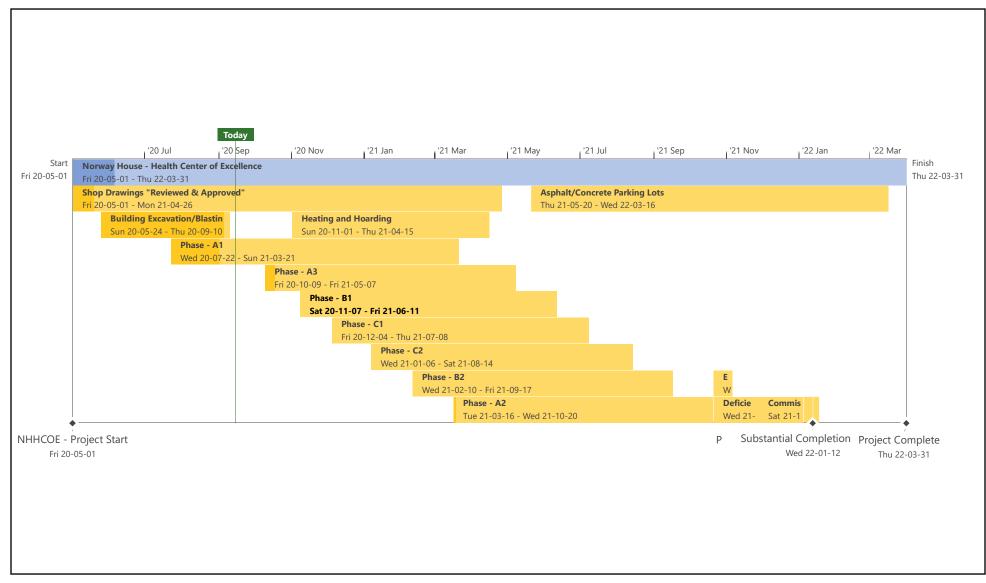

### NOTES

Schedule update

-Schedule Summary is included in weekly report.

-Summary shows to data where construction currently sits according to the overall schedule. -The line items tasks will be shaded according to percent complete to gauge overall standing of particular tasks

## Norway House - Health Center of Excellence Schedule Timeline