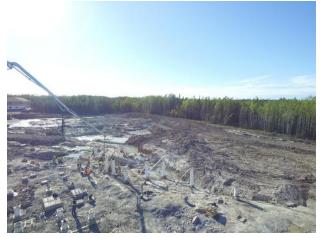

## PHOTOS (21)

pouring piers Wayne Dee Sep 14, 2020 7:43 AM

pump boom on site Wayne Dee Sep 14, 2020 7:43 AM

pump truck pouring piers Wayne Dee Sep 14, 2020 7:43 AM

area to be dewatered after rains Wayne Dee Sep 14, 2020 7:43 AM

Pump truck pouring piers Wayne Dee Sep 14, 2020 7:43 AM

IMG\_0294 **Wayne Dee** Sep 14, 2020 7:43 AM

materials being unloaded **Wayne Dee** Sep 14, 2020 7:43 AM

piers and pads area A1 Wayne Dee Sep 14, 2020 7:43 AM

IMG\_0276 **Wayne Dee** Sep 14, 2020 7:43 AM

piers being pumped full of concrete Wayne Dee Sep 14, 2020 7:43 AM

IMG\_0291 **Wayne Dee** Sep 14, 2020 7:43 AM

pumping truck Wayne Dee Sep 14, 2020 7:43 AM

IMG\_0273 **Wayne Dee** Sep 14, 2020 7:43 AM