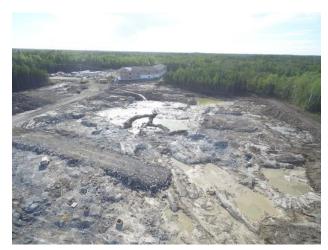

## PHOTOS (21)

pouring piers Wayne Dee Sep 14, 2020 7:43 AM

pump boom on site Wayne Dee Sep 14, 2020 7:43 AM

pump truck pouring piers Wayne Dee Sep 14, 2020 7:43 AM

area to be dewatered after rains Wayne Dee Sep 14, 2020 7:43 AM

pier and pad locations Wayne Dee Sep 14, 2020 7:43 AM

IMG\_0284 **Wayne Dee** Sep 14, 2020 7:43 AM

Dewatering Wayne Dee Sep 9, 2020 6:41 AM