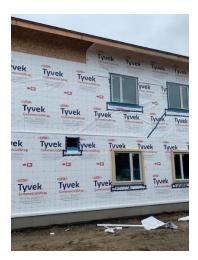

Gable End Soffit Framing
- South East Wing

Commercial Wrap Install -North East Wing

Blueskin Applied Around Window Frames

– North East Wing

Wing Wall Framing on Gable Ends - South West Wing

Exterior Insulation Install
– West End