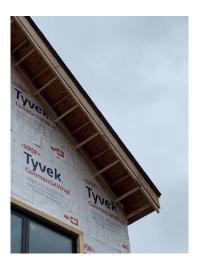

Gable End Soffit Framing
- South East Wing

Commercial Wrap Install -North East Wing

Blueskin Applied Around Window Frames

– North East Wing

Wing Wall Framing on Gable Ends - South West Wing

Exterior Insulation Install
– West End