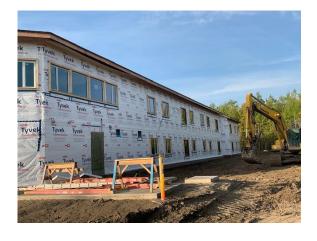

Gable End Soffit Framing
- South East Wing

Commercial Wrap Install -North East Wing

Blueskin Applied Around Window Frames

– North East Wing

Wing Wall Framing on Gable Ends - South West Wing

Exterior Insulation Install
– West End