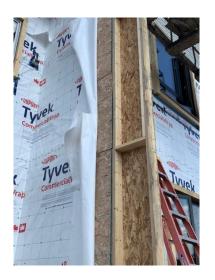

Gable End Soffit Framing
- South East Wing

Commercial Wrap Install -North East Wing

Blueskin Applied Around Window Frames

– North East Wing

Wing Wall Framing on Gable Ends - South West Wing

Exterior Insulation Install
– West End