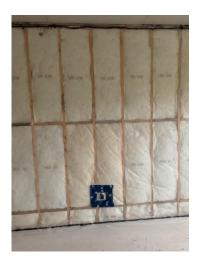

Batt Insulation Installation in Wing Walls – South West Wing

Batt Insulation and Vapour Barrier
Install on Second Floor Exterior Walls
- East Wing

Gypsum Board Installation on Second Floor Suite Ceiling – Suite 2Y:11