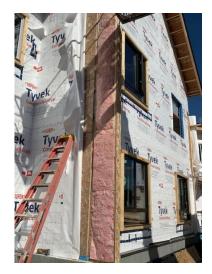

Gable End Soffit Framing
- South East Wing

Commercial Wrap Install -North East Wing

Blueskin Applied Around Window Frames

– North East Wing

Wing Wall Framing on Gable Ends - South West Wing

Exterior Insulation Install
– West End