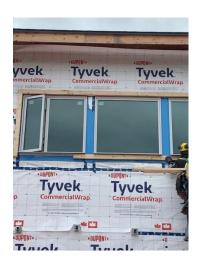

Gable End Soffit Framing
- South East Wing

Commercial Wrap Install -North East Wing

Blueskin Applied Around Window Frames

– North East Wing

Wing Wall Framing on Gable Ends - South West Wing

Exterior Insulation Install
– West End