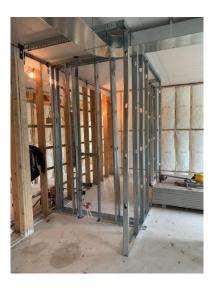

Batt Insulation Install on Second Floor Corridor Wall - South East Wing

Gypsum Board Install in Second Floor Suites – West Wing

Steel Stud Install in Second Floor Suites – East Wing

Spray Foam Insulation Applied to Cavities Between Second Floor Trusses - West Wing