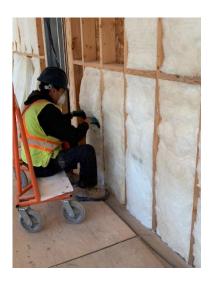

Batt Insulation Install on Second Floor Corridor Wall - South East Wing

Gypsum Board Install in Second Floor Suites – West Wing

Steel Stud Install in Second Floor Suites – East Wing

Spray Foam Insulation Applied to Cavities Between Second Floor Trusses - West Wing