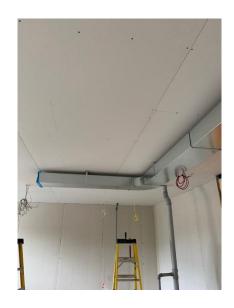

Blown-in Insulation in Attic

– East Wing

Duct Work Installation on Second Floor Suite Ceilings – East Wing

Duct Work Installation on Second Floor Suite Ceilings - West Wing

Plumbing Sanitary Line Install to Second Floor – West Wing