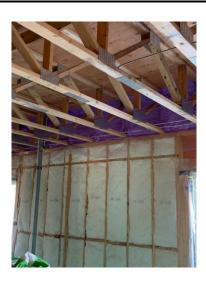

Batt Insulation Install on Second Floor Corridor Wall - South East Wing

Gypsum Board Install in Second Floor Suites – West Wing

Steel Stud Install in Second Floor Suites – East Wing

Spray Foam Insulation Applied to Cavities Between Second Floor Trusses - West Wing