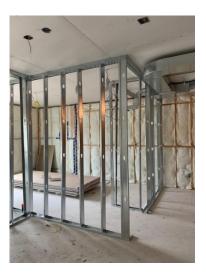

– East End

Strapping Install on Exterior Wall - North East Wing

Steel Stud Install in Second Floor Suites – West Wing

Steel Stud Install in Second Floor Suites – East Wing

Apply Drywall Tape and Mud to Gypsum Board - West Wing