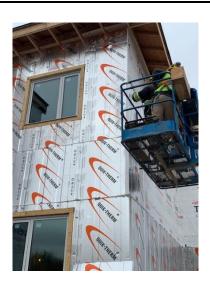

| Completed This Period                                                                                                                                                                                                                                  | Comments or Concerns                                                             |  |
|--------------------------------------------------------------------------------------------------------------------------------------------------------------------------------------------------------------------------------------------------------|----------------------------------------------------------------------------------|--|
| CFI panels Install on Foundation                                                                                                                                                                                                                       |                                                                                  |  |
| Wall                                                                                                                                                                                                                                                   |                                                                                  |  |
| Soffit Framing                                                                                                                                                                                                                                         |                                                                                  |  |
| Exterior Insulation Installation                                                                                                                                                                                                                       |                                                                                  |  |
| Strapping Install on Exterior                                                                                                                                                                                                                          |                                                                                  |  |
| Walls                                                                                                                                                                                                                                                  |                                                                                  |  |
| Steed Stud Installation on                                                                                                                                                                                                                             |                                                                                  |  |
| Second Floor                                                                                                                                                                                                                                           |                                                                                  |  |
| Apply Drywall Tape and Mud to                                                                                                                                                                                                                          |                                                                                  |  |
| Gypsum Board                                                                                                                                                                                                                                           |                                                                                  |  |
| Plumbing Rough-Ins                                                                                                                                                                                                                                     |                                                                                  |  |
| Sprinkler Rough-Ins                                                                                                                                                                                                                                    |                                                                                  |  |
| Electrical Rough-Ins                                                                                                                                                                                                                                   |                                                                                  |  |
| Refrigeration Lines Install on                                                                                                                                                                                                                         |                                                                                  |  |
| Second Floor                                                                                                                                                                                                                                           |                                                                                  |  |
|                                                                                                                                                                                                                                                        |                                                                                  |  |
|                                                                                                                                                                                                                                                        |                                                                                  |  |
|                                                                                                                                                                                                                                                        |                                                                                  |  |
| To Complete Next Period                                                                                                                                                                                                                                | To complete the following Period                                                 |  |
| To Complete Next Period                                                                                                                                                                                                                                | To complete the following Period                                                 |  |
| To Complete Next Period  Steel Stud Framing on Second                                                                                                                                                                                                  | To complete the following Period  Install backing in Steel Studs on Second Floor |  |
|                                                                                                                                                                                                                                                        | · · ·                                                                            |  |
| Steel Stud Framing on Second                                                                                                                                                                                                                           | · · ·                                                                            |  |
| Steel Stud Framing on Second<br>Floor                                                                                                                                                                                                                  | · · ·                                                                            |  |
| Steel Stud Framing on Second<br>Floor<br>Soffit Framing                                                                                                                                                                                                | · · ·                                                                            |  |
| Steel Stud Framing on Second Floor Soffit Framing Strapping Install on Exterior                                                                                                                                                                        | · · ·                                                                            |  |
| Steel Stud Framing on Second Floor Soffit Framing Strapping Install on Exterior Walls Drywall Tape and Mud Applied to Gypsum Board on Second                                                                                                           | · · ·                                                                            |  |
| Steel Stud Framing on Second Floor Soffit Framing Strapping Install on Exterior Walls Drywall Tape and Mud Applied to Gypsum Board on Second Floor                                                                                                     | · · ·                                                                            |  |
| Steel Stud Framing on Second Floor Soffit Framing Strapping Install on Exterior Walls Drywall Tape and Mud Applied to Gypsum Board on Second Floor Exterior Insulation Install                                                                         | Install backing in Steel Studs on Second Floor                                   |  |
| Steel Stud Framing on Second Floor Soffit Framing Strapping Install on Exterior Walls Drywall Tape and Mud Applied to Gypsum Board on Second Floor Exterior Insulation Install Sprinkler Rough-Ins                                                     | Install backing in Steel Studs on Second Floor  Sprinkler Rough-Ins              |  |
| Steel Stud Framing on Second Floor Soffit Framing Strapping Install on Exterior Walls Drywall Tape and Mud Applied to Gypsum Board on Second Floor Exterior Insulation Install Sprinkler Rough-Ins Electrical Rough-Ins                                | Install backing in Steel Studs on Second Floor                                   |  |
| Steel Stud Framing on Second Floor Soffit Framing Strapping Install on Exterior Walls Drywall Tape and Mud Applied to Gypsum Board on Second Floor Exterior Insulation Install Sprinkler Rough-Ins Electrical Rough-Ins Refrigeration Lines Install on | Install backing in Steel Studs on Second Floor  Sprinkler Rough-Ins              |  |
| Steel Stud Framing on Second Floor Soffit Framing Strapping Install on Exterior Walls Drywall Tape and Mud Applied to Gypsum Board on Second Floor Exterior Insulation Install Sprinkler Rough-Ins Electrical Rough-Ins                                | Install backing in Steel Studs on Second Floor  Sprinkler Rough-Ins              |  |