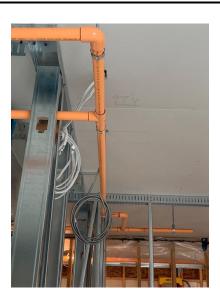

Electrical Cable Pull from Electrical Electrical Room to CSTE

Electrical Box Install in Second Floor Suite – West Wing

Electrical Box and Wiring Install in Second Floor Suite – West Wing

Firestopping Sealant Applied to Electrical Penetration on Second Floor – West Wing