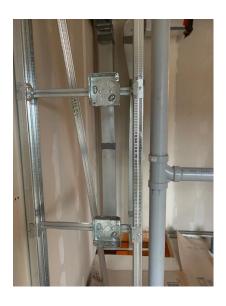

Electrical Cable Pull from Electrical Electrical Room to CSTE

Electrical Box Install in Second Floor Suite – West Wing

Electrical Box and Wiring Install in Second Floor Suite – West Wing

Firestopping Sealant Applied to Electrical Penetration on Second Floor – West Wing