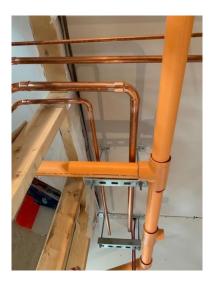

Hangers Install for Refrigeration Lines on Second Floor Corridor Ceiling – East Wing

Refrigeration Lines Install in Second Floor Corridor – East Wing

Refrigeration Line Install in Second Floor Corridor – West Wing