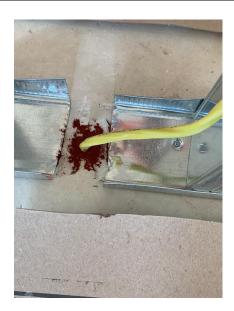

Electrical Cable Pull from Electrical Electrical Room to CSTE

Electrical Box Install in Second Floor Suite – West Wing

Electrical Box and Wiring Install in Second Floor Suite – West Wing

Firestopping Sealant Applied to Electrical Penetration on Second Floor – West Wing