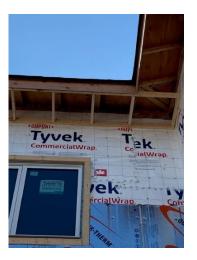

| Completed This Period                                                                                                                                                                                                                                  | Comments or Concerns                                                             |  |
|--------------------------------------------------------------------------------------------------------------------------------------------------------------------------------------------------------------------------------------------------------|----------------------------------------------------------------------------------|--|
| CFI panels Install on Foundation                                                                                                                                                                                                                       |                                                                                  |  |
| Wall                                                                                                                                                                                                                                                   |                                                                                  |  |
| Soffit Framing                                                                                                                                                                                                                                         |                                                                                  |  |
| Exterior Insulation Installation                                                                                                                                                                                                                       |                                                                                  |  |
| Strapping Install on Exterior                                                                                                                                                                                                                          |                                                                                  |  |
| Walls                                                                                                                                                                                                                                                  |                                                                                  |  |
| Steed Stud Installation on                                                                                                                                                                                                                             |                                                                                  |  |
| Second Floor                                                                                                                                                                                                                                           |                                                                                  |  |
| Apply Drywall Tape and Mud to                                                                                                                                                                                                                          |                                                                                  |  |
| Gypsum Board                                                                                                                                                                                                                                           |                                                                                  |  |
| Plumbing Rough-Ins                                                                                                                                                                                                                                     |                                                                                  |  |
| Sprinkler Rough-Ins                                                                                                                                                                                                                                    |                                                                                  |  |
| Electrical Rough-Ins                                                                                                                                                                                                                                   |                                                                                  |  |
| Refrigeration Lines Install on                                                                                                                                                                                                                         |                                                                                  |  |
| Second Floor                                                                                                                                                                                                                                           |                                                                                  |  |
|                                                                                                                                                                                                                                                        |                                                                                  |  |
|                                                                                                                                                                                                                                                        |                                                                                  |  |
|                                                                                                                                                                                                                                                        |                                                                                  |  |
| To Complete Next Period                                                                                                                                                                                                                                | To complete the following Period                                                 |  |
| To Complete Next Period                                                                                                                                                                                                                                | To complete the following Period                                                 |  |
| To Complete Next Period  Steel Stud Framing on Second                                                                                                                                                                                                  | To complete the following Period  Install backing in Steel Studs on Second Floor |  |
|                                                                                                                                                                                                                                                        | · · ·                                                                            |  |
| Steel Stud Framing on Second                                                                                                                                                                                                                           | · · ·                                                                            |  |
| Steel Stud Framing on Second<br>Floor                                                                                                                                                                                                                  | · · ·                                                                            |  |
| Steel Stud Framing on Second<br>Floor<br>Soffit Framing                                                                                                                                                                                                | · · ·                                                                            |  |
| Steel Stud Framing on Second Floor Soffit Framing Strapping Install on Exterior                                                                                                                                                                        | · · ·                                                                            |  |
| Steel Stud Framing on Second Floor Soffit Framing Strapping Install on Exterior Walls Drywall Tape and Mud Applied to Gypsum Board on Second                                                                                                           | · · ·                                                                            |  |
| Steel Stud Framing on Second Floor Soffit Framing Strapping Install on Exterior Walls Drywall Tape and Mud Applied to Gypsum Board on Second Floor                                                                                                     | · · ·                                                                            |  |
| Steel Stud Framing on Second Floor Soffit Framing Strapping Install on Exterior Walls Drywall Tape and Mud Applied to Gypsum Board on Second Floor Exterior Insulation Install                                                                         | Install backing in Steel Studs on Second Floor                                   |  |
| Steel Stud Framing on Second Floor Soffit Framing Strapping Install on Exterior Walls Drywall Tape and Mud Applied to Gypsum Board on Second Floor Exterior Insulation Install Sprinkler Rough-Ins                                                     | Install backing in Steel Studs on Second Floor  Sprinkler Rough-Ins              |  |
| Steel Stud Framing on Second Floor Soffit Framing Strapping Install on Exterior Walls Drywall Tape and Mud Applied to Gypsum Board on Second Floor Exterior Insulation Install Sprinkler Rough-Ins Electrical Rough-Ins                                | Install backing in Steel Studs on Second Floor                                   |  |
| Steel Stud Framing on Second Floor Soffit Framing Strapping Install on Exterior Walls Drywall Tape and Mud Applied to Gypsum Board on Second Floor Exterior Insulation Install Sprinkler Rough-Ins Electrical Rough-Ins Refrigeration Lines Install on | Install backing in Steel Studs on Second Floor  Sprinkler Rough-Ins              |  |
| Steel Stud Framing on Second Floor Soffit Framing Strapping Install on Exterior Walls Drywall Tape and Mud Applied to Gypsum Board on Second Floor Exterior Insulation Install Sprinkler Rough-Ins Electrical Rough-Ins                                | Install backing in Steel Studs on Second Floor  Sprinkler Rough-Ins              |  |