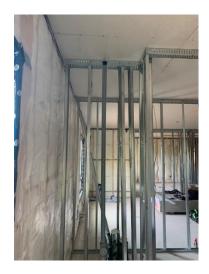

– East End

Strapping Install on Exterior Wall - North East Wing

Steel Stud Install in Second Floor Suites – West Wing

Steel Stud Install in Second Floor Suites – East Wing

Apply Drywall Tape and Mud to Gypsum Board - West Wing