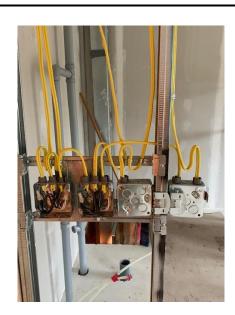

Electrical Cable Pull from Electrical Electrical Room to CSTE

Electrical Box Install in Second Floor Suite – West Wing

Electrical Box and Wiring Install in Second Floor Suite – West Wing

Firestopping Sealant Applied to Electrical Penetration on Second Floor – West Wing