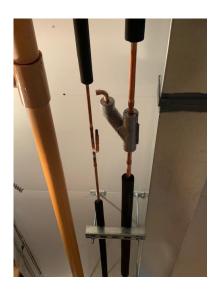

Second Floor Suites – East Wing



Apply Drywall Tape and Mud to Gypsum Board - West Wing



Sanitary Lines Install in Crawlspace – East Wing





Sanitary Line Install to Second Floor - West Wing



Sanitary Line Test No. 2 – East Wing



Sprinkler Line Install in Second Floor Suite – East Wing



Sprinkler Line Install in Second Floor Suite – West Wing





Electrical Cable Pull from Electrical Electrical Room to CSTE



Electrical Box Install in Second Floor Suite – West Wing



Electrical Box and Wiring Install in Second Floor Suite – West Wing



Firestopping Sealant Applied to Electrical Penetration on Second Floor – West Wing





Hangers Install for Refrigeration Lines on Second Floor Corridor Ceiling – East Wing



Refrigeration Lines Install in Second Floor Corridor – East Wing



Refrigeration Line Install in Second Floor Corridor – West Wing



Refrigeration Line Install in Second Floor Suite – West Wing