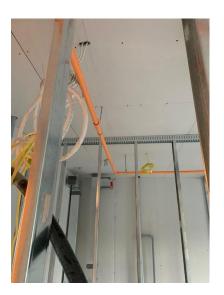

Electrical Cable Pull from Electrical Electrical Room to CSTE

Electrical Box Install in Second Floor Suite – West Wing

Electrical Box and Wiring Install in Second Floor Suite – West Wing

Firestopping Sealant Applied to Electrical Penetration on Second Floor – West Wing