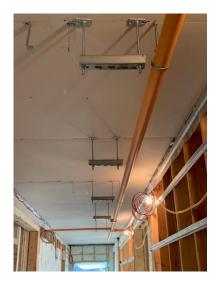

Hangers Install for Refrigeration Lines on Second Floor Corridor Ceiling – East Wing

Refrigeration Lines Install in Second Floor Corridor – East Wing

Refrigeration Line Install in Second Floor Corridor – West Wing