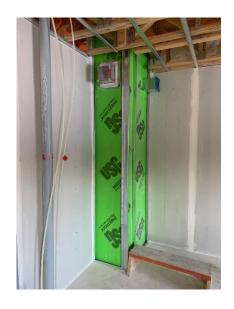

Resilient Channel Install
On Main Floor -Ceiling and Wall
- East Wing

Exterior Rigid Insulation Installation - South East Wing

Exterior Strapping Install
- North East Wing

Mechanical Chase Enclosed on Second Floor Suite – West Wing