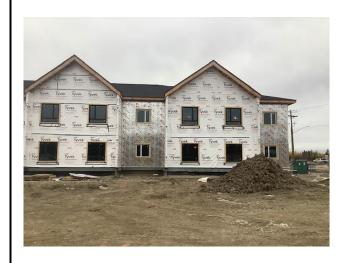

Exterior View – South West Wing

Exterior View – North West Wing

Exterior View – South East Wing

Exterior View - North East Wing

Wood Backing Install in Steel Stud Walls on Second Floor

Above Window Blueskin and Flashing Install – North East Wing