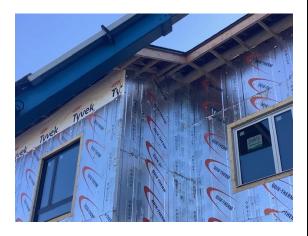

Exterior View – South West Wing

Exterior View – North West Wing

Exterior View – South East Wing

Exterior View - North East Wing

Wood Backing Install in Steel Stud Walls on Second Floor

Above Window Blueskin and Flashing Install – North East Wing