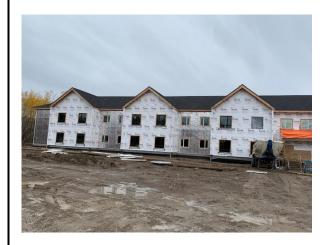

Exterior View – South West Wing

Exterior View – North West Wing

Exterior View – South East Wing

Exterior View - North East Wing

Wood Backing Install in Steel Stud Walls on Second Floor

Above Window Blueskin and Flashing Install – North East Wing