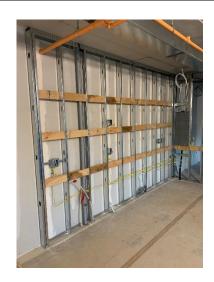

Exterior View – South West Wing

Exterior View – North West Wing

Exterior View – South East Wing

Exterior View - North East Wing

Wood Backing Install in Steel Stud Walls on Second Floor

Above Window Blueskin and Flashing Install – North East Wing