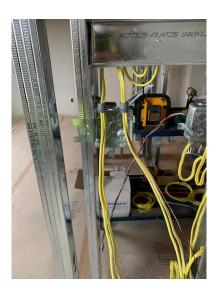

Electrical Box and Wiring Install
On Second Floor Suite - East Wing

Electrical Wiring Pull on Second Floor Suite – West Wing

Sanitary Line Install in Crawlspace

Refrigeration Line with Insulation Install on Second Floor Corridor — West Wing