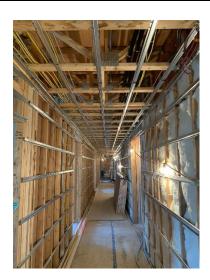

Resilient Channel Install
On Main Floor -Ceiling and Wall
- East Wing

Exterior Rigid Insulation Installation - South East Wing

Exterior Strapping Install
- North East Wing

Mechanical Chase Enclosed on Second Floor Suite – West Wing