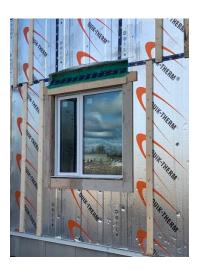

Exterior View – South West Wing

Exterior View – North West Wing

Exterior View – South East Wing

Exterior View - North East Wing

Wood Backing Install in Steel Stud Walls on Second Floor

Above Window Blueskin and Flashing Install – North East Wing