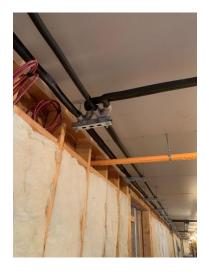

Electrical Box and Wiring Install
On Second Floor Suite - East Wing

Electrical Wiring Pull on Second Floor Suite – West Wing

Sanitary Line Install in Crawlspace

Refrigeration Line with Insulation Install on Second Floor Corridor — West Wing