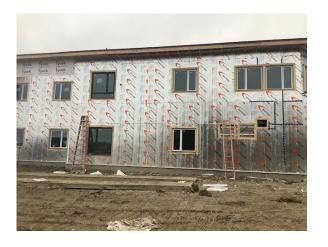

Exterior View – South West Wing

Exterior View – North West Wing

Exterior View – South East Wing

Exterior View - North East Wing

Wood Backing Install in Steel Stud Walls on Second Floor

Above Window Blueskin and Flashing Install – North East Wing

Resilient Channel Install
On Main Floor -Ceiling and Wall
- East Wing

Exterior Rigid Insulation Installation - South East Wing

Exterior Strapping Install
- North East Wing

Mechanical Chase Enclosed on Second Floor Suite – West Wing