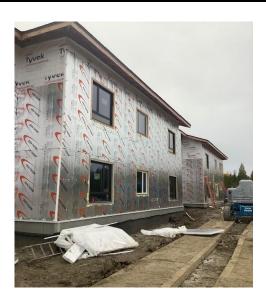

Exterior View – South West Wing

Exterior View – North West Wing

Exterior View – South East Wing

Exterior View - North East Wing

Wood Backing Install in Steel Stud Walls on Second Floor

Above Window Blueskin and Flashing Install – North East Wing