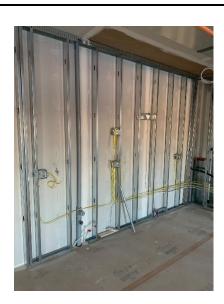

Exterior View – South West Wing

Exterior View – North West Wing

Exterior View – South East Wing

Exterior View - North East Wing

Wood Backing Install in Steel Stud Walls on Second Floor

Above Window Blueskin and Flashing Install – North East Wing