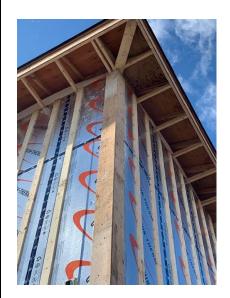

Resilient Channel Install
On Main Floor -Ceiling and Wall
- East Wing

Exterior Rigid Insulation Installation - South East Wing

Exterior Strapping Install
- North East Wing

Mechanical Chase Enclosed on Second Floor Suite – West Wing