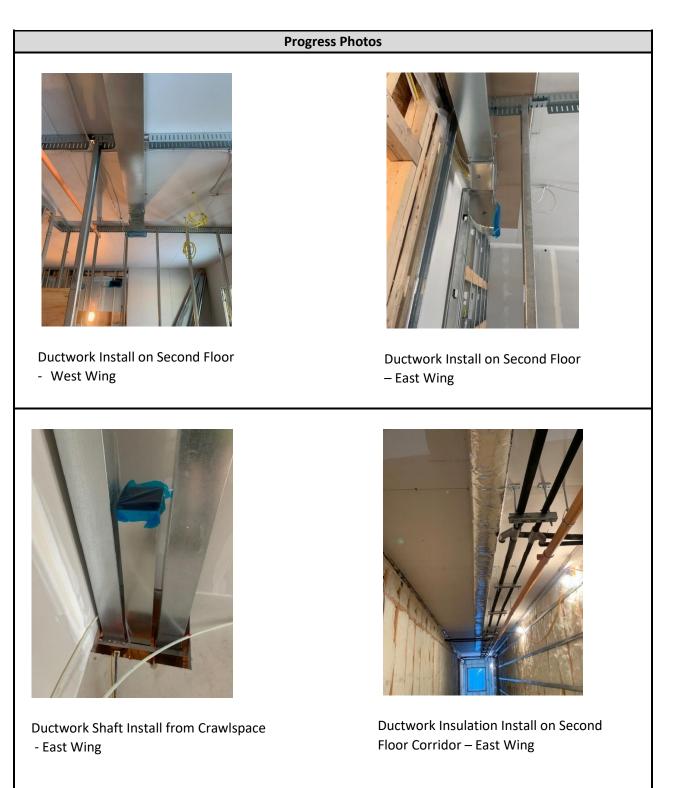

### Outstanding Concerns:

o RFIs

• Shop Drawings

o Green Globes

| Completed This Period            | Comments or Concerns                   |  |
|----------------------------------|----------------------------------------|--|
| Exterior Strapping Installation  |                                        |  |
| Fiber Cement Lap Siding and      |                                        |  |
| Trim Install                     |                                        |  |
| Fiber Cement Panel Trim Install  |                                        |  |
| Ductwork Install on Second       |                                        |  |
| Floor and Shafts from            |                                        |  |
| Crawlspace                       |                                        |  |
| Ductwork Insulation Install      |                                        |  |
| Domestic Water and Sanitary      |                                        |  |
| Lines Install in Crawlspace      |                                        |  |
| Domestic Water Line Install on   |                                        |  |
| Second Floor                     |                                        |  |
| Electrical Wiring and Conduit    |                                        |  |
| Install on Second Floor          |                                        |  |
|                                  |                                        |  |
|                                  |                                        |  |
|                                  |                                        |  |
|                                  |                                        |  |
|                                  |                                        |  |
| To Complete Next Period          | To complete the following Period       |  |
| Gypsum Board Install on Main     | Gypsum Board Install on Main Floor     |  |
| Floor                            |                                        |  |
| Fiber Cement Siding Installation | Fiber Cement Siding Installation       |  |
| Mechanical Rough Ins             | Mechanical Rough Ins                   |  |
| Insulation on Ductwork           | Insulation on Ductwork                 |  |
| Steel Stud Walls Install on Main | Steel Stud Walls Install on Main Floor |  |
| Floor                            |                                        |  |
| Electrical Rough Ins             | Electrical Rough Ins                   |  |
|                                  |                                        |  |