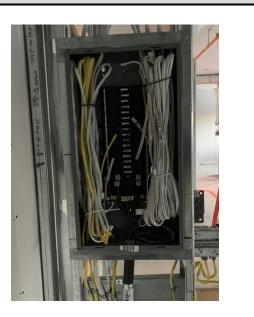

### **Progress Photos**

Electrical Conduit Install in Second Floor Suite – West Wing

Electrical Wiring in Panel on Second Floor Suite – West Wing

Electrical Box and Wiring Install in Second Floor Suite – East Wing

Electrical Box and Wiring Install in Second Floor Suite – West Wing