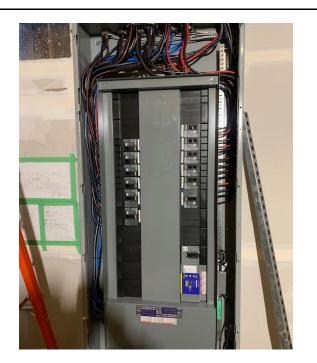

### **PROGRESS PHOTOS**

Fiber Cement Siding Install

Steel Stud Framing Second Floor

Steel Stud Framing Second Floor

Electrical Wiring at Main Panel