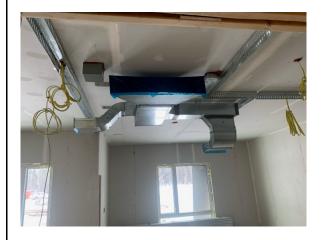

LVL 2 - Hallway

LVL 2 East Wing Hollow Metal Door Frame Install

LVL 2 Electrical Rough Ins complete. Backing ongoing. Mechanical Rough Ins ongoing.

LVL 2 – 3 Bedroom Electrical Rough In complete. Mechanical Rough In and Backing ongoing.