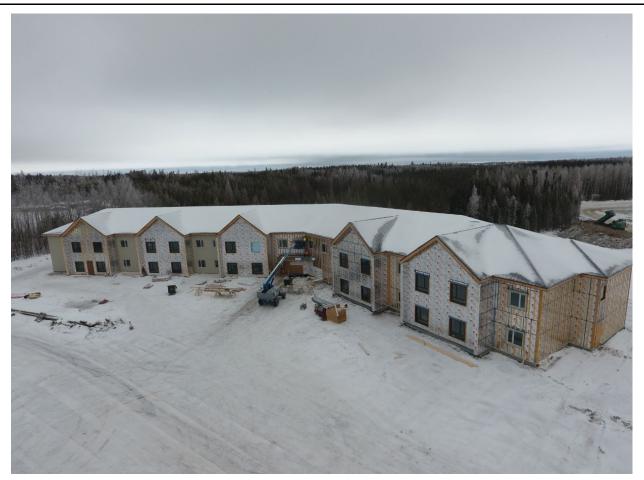

Electrical feeder to building panel tie in complete

LVL 1 – 2 Bedroom Steel Stud Framing complete

LVL 1 – 2 Bedroom Steel Stud Framing complete

Exterior – North Elevation Fiber Cement progress

Exterior – North Elevation Fiber Cement progress