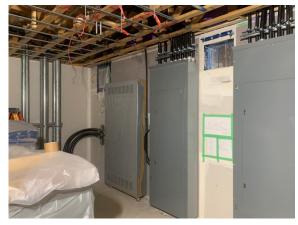

Electrical feeder to building panel tie in complete

LVL 1 – 2 Bedroom Steel Stud Framing complete

LVL 1 – 2 Bedroom Steel Stud Framing complete

Exterior – North Elevation Fiber Cement progress

Exterior – North Elevation Fiber Cement progress