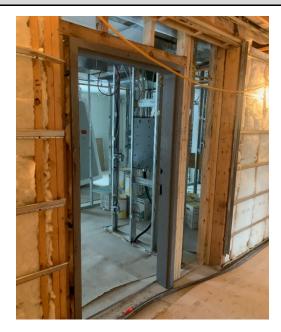

LVL 2 - Hallway

LVL 2 East Wing Hollow Metal Door Frame Install

LVL 2 Electrical Rough Ins complete. Backing ongoing. Mechanical Rough Ins ongoing.

LVL 2 – 3 Bedroom Electrical Rough In complete. Mechanical Rough In and Backing ongoing.