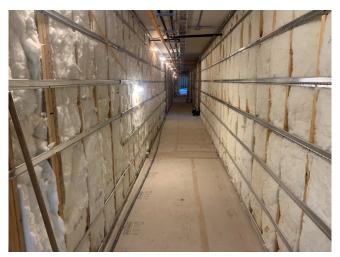

LVL 2 - Hallway

LVL 2 East Wing Hollow Metal Door Frame Install

LVL 2 Electrical Rough Ins complete. Backing ongoing. Mechanical Rough Ins ongoing.

LVL 2 – 3 Bedroom Electrical Rough In complete. Mechanical Rough In and Backing ongoing.