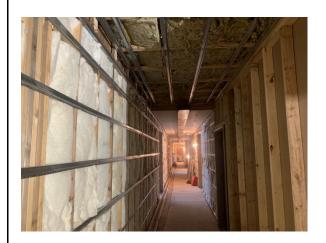

LVL 2 - Hallway

LVL 2 East Wing Hollow Metal Door Frame Install

LVL 2 Electrical Rough Ins complete. Backing ongoing. Mechanical Rough Ins ongoing.

LVL 2 – 3 Bedroom Electrical Rough In complete. Mechanical Rough In and Backing ongoing.