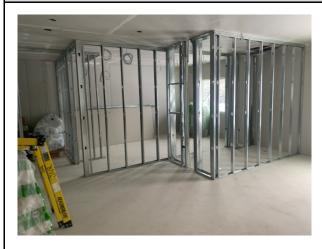

LVL 2 – 2 Bedroom Electrical Rough Ins complete. Backing ongoing. Gypsum board delivered.

LVL 2 – 1 Bedroom Electrical Rough Ins complete.

Backing/Mechanical ongoing.

LVL 2 – 2 Bedroom Electrical Rough Ins complete. Backing ongoing. Gypsum board delivered.

LVL 2 - Hallway

LVL 2 East Wing Hollow Metal Door Frame Install

LVL 2 Electrical Rough Ins complete. Backing ongoing. Mechanical Rough Ins ongoing.

LVL 2 – 3 Bedroom Electrical Rough In complete. Mechanical Rough In and Backing ongoing.