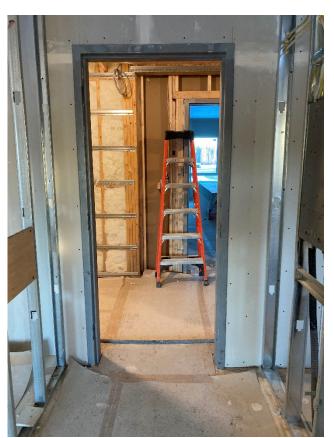

Fibre Cement Siding Install – North

Fibre Cement Siding Install – North

Acoustic Insulation/Gypsum Board Install

Acoustic Insulation/Gypsum Board Install

Door Blocking

Hollow Metal Door Frame Install

LVL 2 Gypsum Board