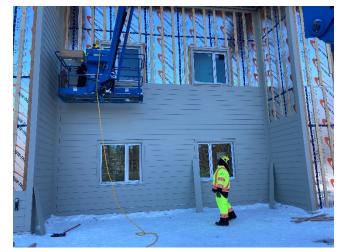

Fibre Cement Siding Install – South

Fibre Cement Siding Install – South

Fibre Cement Siding Install – South

Fibre Cement Siding Install – North

Fibre Cement Siding Install – North

Fibre Cement Siding Install – North