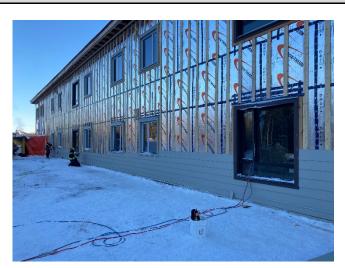

Fibre Cement Siding Install – South

Fibre Cement Siding Install – South

Fibre Cement Siding Install – South

Fibre Cement Siding Install – North

Fibre Cement Siding Install – North

Fibre Cement Siding Install – North