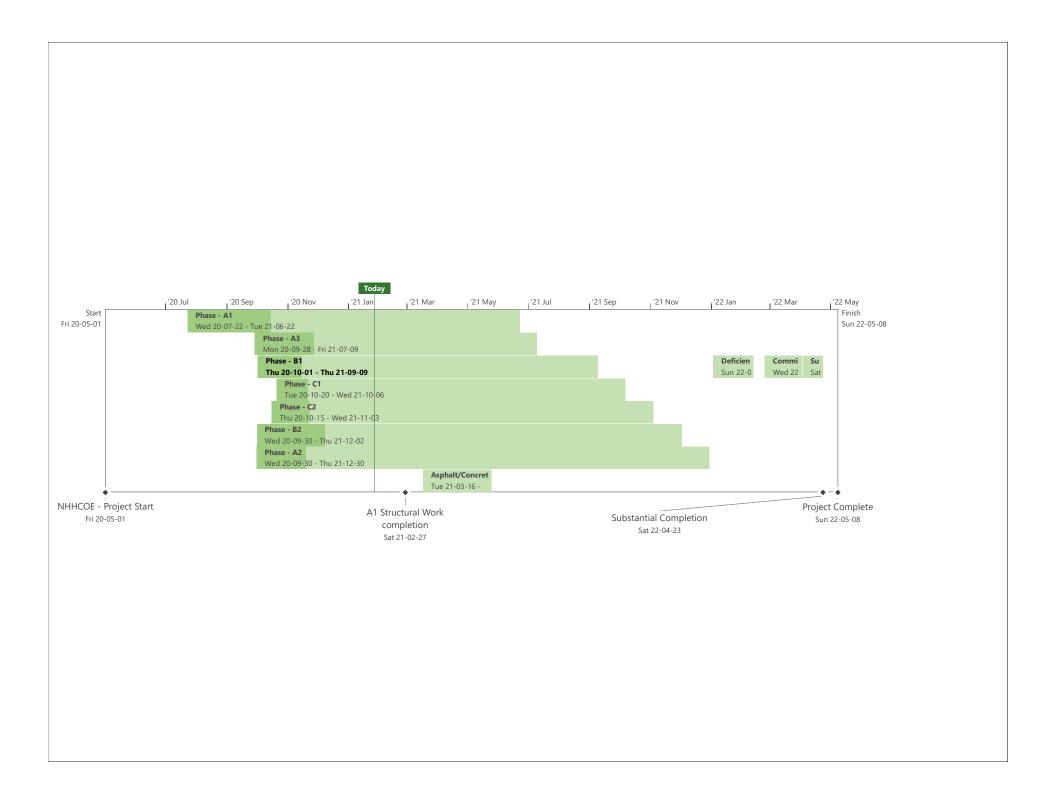

### 4. STRUCTURAL

4.1 Ongoing Work

Erecting structural steel (A3/B1). Placing steel Columns & Beams (A3/B1) Crane operator - Operating crane on-site.

4.2 Completed Work

#### Concrete

- -General site clean up / spread sand / snow removal.
- -Helping with Hording for Masonry/Scaffolding (A1).
- -Formwork for Structural Slab (A1)
- -Prep. for concrete pour on 19th & 20th.
- -Forming Grade Beam (A1) (G.L. 25e/Je)
- -Placing exterior embeds.
- -Buttoning up forms
- -Coordinating Heating & Hoarding.
- -Forming Grade Beam (A2) (G.L. 6e-7e/Ue)
- -9 Cubic m. of concrete was poured in Grade Beam (A1 On G.L.= Je, 25e,& Ge)
- -37.5 Cubic m. of concrete was poured in Grade Beam (A2 On G.L.= 6e, 7e & Ue) & (C1 G.L. 14w-5w / Lw-Xw).

Roma Masonry

Installing blocks for exterior masonry wall (G.L. - 8e-14e on G.L. Ce & Ae).