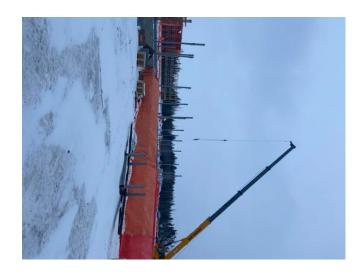

### 4. STRUCTURAL

4.1 Ongoing Work

Erecting structural steel (A3/B1). Placing steel Columns & Beams (A3/B1) Crane operator - Operating crane on-site.

4.2 Completed Work

Aerial View of Site

Wayne Dee

Jan 22, 2021 4:46 PM

A3/B1 - Aerial View of Steel Erection **Wayne Dee** Jan 22, 2021 4:46 PM

A1- Scaffolding For Masonry Wall **Wayne Dee**Jan 22, 2021 4:46 PM

A1- Pouring Concrete For Grade Beam **Wayne Dee**Jan 22, 2021 4:46 PM

Screeding Concrete / Heating & Hoarding For Grade **Wayne Dee**Jan 21, 2021 10:47 AM

Pouring Concrete / Compaction / Screeding Concrete **Wayne Dee** Jan 21, 2021 10:47 AM

A2-Heating & Hoarding Grade Beam **Wayne Dee** Jan 21, 2021 10:28 AM A1- Placing Structural Steel by Crane **Wayne Dee**Jan 21, 2021 10:28 AM