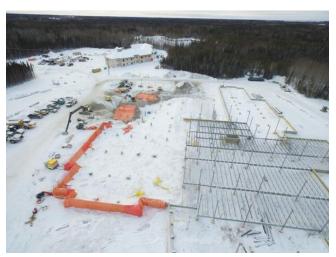

### 7.1 Ongoing Work

Inspections:

Inspecting backfilling operation in area C2.

Concrete tested & approved (Slump: 160mm / Air Content: 4.5% / Temperature: 23'C)

- 3 lifts tested and approved
- -Compaction 94.6%, MC 4.8%
- -Compaction 97.1%, MC 4.8%
- -Compaction 98.4%, MC 5.2%

#### Surveyor

Layout of Grid Lines / elevations for mason (A1)

Monitoring backfill operations.

Drafting & data management.

Quantity Survey.

Drafting / Data management..

- -Backfilling operations (A2/C1/C2).
- -Heating and hoarding fire hydrants for flow test which took place on Thursday Jan 21st 2021
- -Post test hydrants were drained and anti freeze was added in hydrants to keep them from freezing.
- -Hoarding and heating of back fill materials
- 7.2 Completed Work

# BACKFILL ACTIVITY