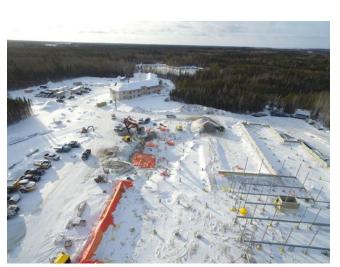

Aerial View of Site

Wayne Dee

Jan 22, 2021 4:46 PM

A3/B1 - Aerial View of Steel Erection **Wayne Dee** Jan 22, 2021 4:46 PM

A1- Scaffolding For Masonry Wall **Wayne Dee**Jan 22, 2021 4:46 PM

A1- Pouring Concrete For Grade Beam **Wayne Dee**Jan 22, 2021 4:46 PM

### 4. STRUCTURAL

4.1 Ongoing Work

Erecting structural steel (A3/B1). Placing steel Columns & Beams (A3/B1) Crane operator - Operating crane on-site.

4.2 Completed Work

#### Concrete

- -General site clean up / spread sand / snow removal.
- -Helping with Hording for Masonry/Scaffolding (A1).
- -Formwork for Structural Slab (A1)
- -Prep. for concrete pour on 19th & 20th.
- -Forming Grade Beam (A1) (G.L. 25e/Je)
- -Placing exterior embeds.
- -Buttoning up forms
- -Coordinating Heating & Hoarding.
- -Forming Grade Beam (A2) (G.L. 6e-7e/Ue)
- -9 Cubic m. of concrete was poured in Grade Beam (A1 On G.L.= Je, 25e,& Ge)
- -37.5 Cubic m. of concrete was poured in Grade Beam (A2 On G.L.= 6e, 7e & Ue) & (C1 G.L. 14w-5w / Lw-Xw).

Roma Masonry

Installing blocks for exterior masonry wall (G.L. - 8e-14e on G.L. Ce & Ae).