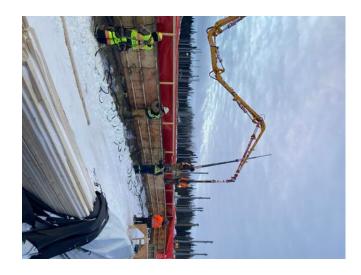

#### Concrete

- -General site clean up / spread sand / snow removal.
- -Helping with Hording for Masonry/Scaffolding (A1).
- -Formwork for Structural Slab (A1)
- -Prep. for concrete pour on 19th & 20th.
- -Forming Grade Beam (A1) (G.L. 25e/Je)
- -Placing exterior embeds.
- -Buttoning up forms
- -Coordinating Heating & Hoarding.
- -Forming Grade Beam (A2) (G.L. 6e-7e/Ue)
- -9 Cubic m. of concrete was poured in Grade Beam (A1 On G.L.= Je, 25e,& Ge)
- -37.5 Cubic m. of concrete was poured in Grade Beam (A2 On G.L.= 6e, 7e & Ue) & (C1 G.L. 14w-5w / Lw-Xw).

Pouring Concrete / Compaction / Screeding Concrete **Wayne Dee** Jan 22, 2021 6:27 AM

A1- Block Installation For Masonry Wall **Wayne Dee**Jan 22, 2021 6:27 AM

B1- Structural Steel Erection **Wayne Dee** Jan 22, 2021 6:27 AM

A2-Heating & Hoarding Grade Beam **Wayne Dee**Jan 21, 2021 10:28 AM

A1-Masonry Scaffolding **Wayne Dee** Jan 21, 2021 10:28 AM

Screeding Concrete
Wayne Dee
Jan 21, 2021 10:28 AM

Pouring & Compacting Concrete For Grade Beam **Wayne Dee** Jan 21, 2021 10:28 AM