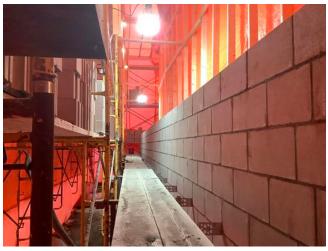

Roma Masonry

Installing blocks for exterior masonry wall (G.L. - 8e-14e on G.L. Ce & Ae).

# MASONRY & CONCRETE ACTIVITY - 2