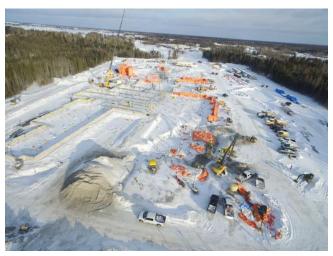

### 7.1 Ongoing Work

Inspections:

Inspecting backfilling operation in area C2.

Concrete tested & approved (Slump: 160mm / Air Content: 4.5% / Temperature: 23'C)

- 3 lifts tested and approved
- -Compaction 94.6%, MC 4.8%
- -Compaction 97.1%, MC 4.8%
- -Compaction 98.4%, MC 5.2%

#### Surveyor

Layout of Grid Lines / elevations for mason (A1)

Monitoring backfill operations.

Drafting & data management.

Quantity Survey.

Drafting / Data management..

- -Backfilling operations (A2/C1/C2).
- -Heating and hoarding fire hydrants for flow test which took place on Thursday Jan 21st 2021
- -Post test hydrants were drained and anti freeze was added in hydrants to keep them from freezing.
- -Hoarding and heating of back fill materials
- 7.2 Completed Work

# BACKFILL ACTIVITY