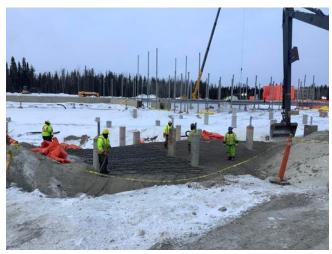

#### Concrete

- -General site clean up / spread sand / snow removal.
- -Helping with Hording for Masonry/Scaffolding (A1).
- -Formwork for Structural Slab (A1)
- -Prep. for concrete pour on 19th & 20th.
- -Forming Grade Beam (A1) (G.L. 25e/Je)
- -Placing exterior embeds.
- -Buttoning up forms
- -Coordinating Heating & Hoarding.
- -Forming Grade Beam (A2) (G.L. 6e-7e/Ue)
- -9 Cubic m. of concrete was poured in Grade Beam (A1 On G.L.= Je, 25e,& Ge)
- -37.5 Cubic m. of concrete was poured in Grade Beam (A2 On G.L.= 6e, 7e & Ue) & (C1 G.L. 14w-5w / Lw-Xw).

# FORMWORK & CONCRETE ACTIVITY - 1