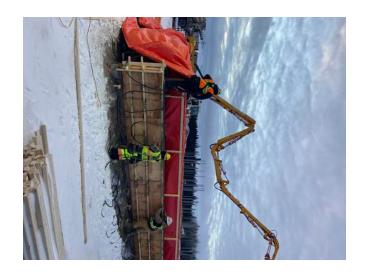

#### Concrete

- -General site clean up / spread sand / snow removal.
- -Helping with Hording for Masonry/Scaffolding (A1).
- -Formwork for Structural Slab (A1)
- -Prep. for concrete pour on 19th & 20th.
- -Forming Grade Beam (A1) (G.L. 25e/Je)
- -Placing exterior embeds.
- -Buttoning up forms
- -Coordinating Heating & Hoarding.
- -Forming Grade Beam (A2) (G.L. 6e-7e/Ue)
- -9 Cubic m. of concrete was poured in Grade Beam (A1 On G.L.= Je, 25e,& Ge)
- -37.5 Cubic m. of concrete was poured in Grade Beam (A2 On G.L.= 6e, 7e & Ue) & (C1 G.L. 14w-5w / Lw-Xw).

Pumping Concrete for Pouring Grade Beam **Wayne Dee**Jan 21, 2021 10:28 AM

A1- Masonry Scaffolding **Wayne Dee**Jan 21, 2021 10:28 AM

Aerial View - Concrete Pour For Grade Beam (C1) **Wayne Dee**Jan 21, 2021 10:28 AM