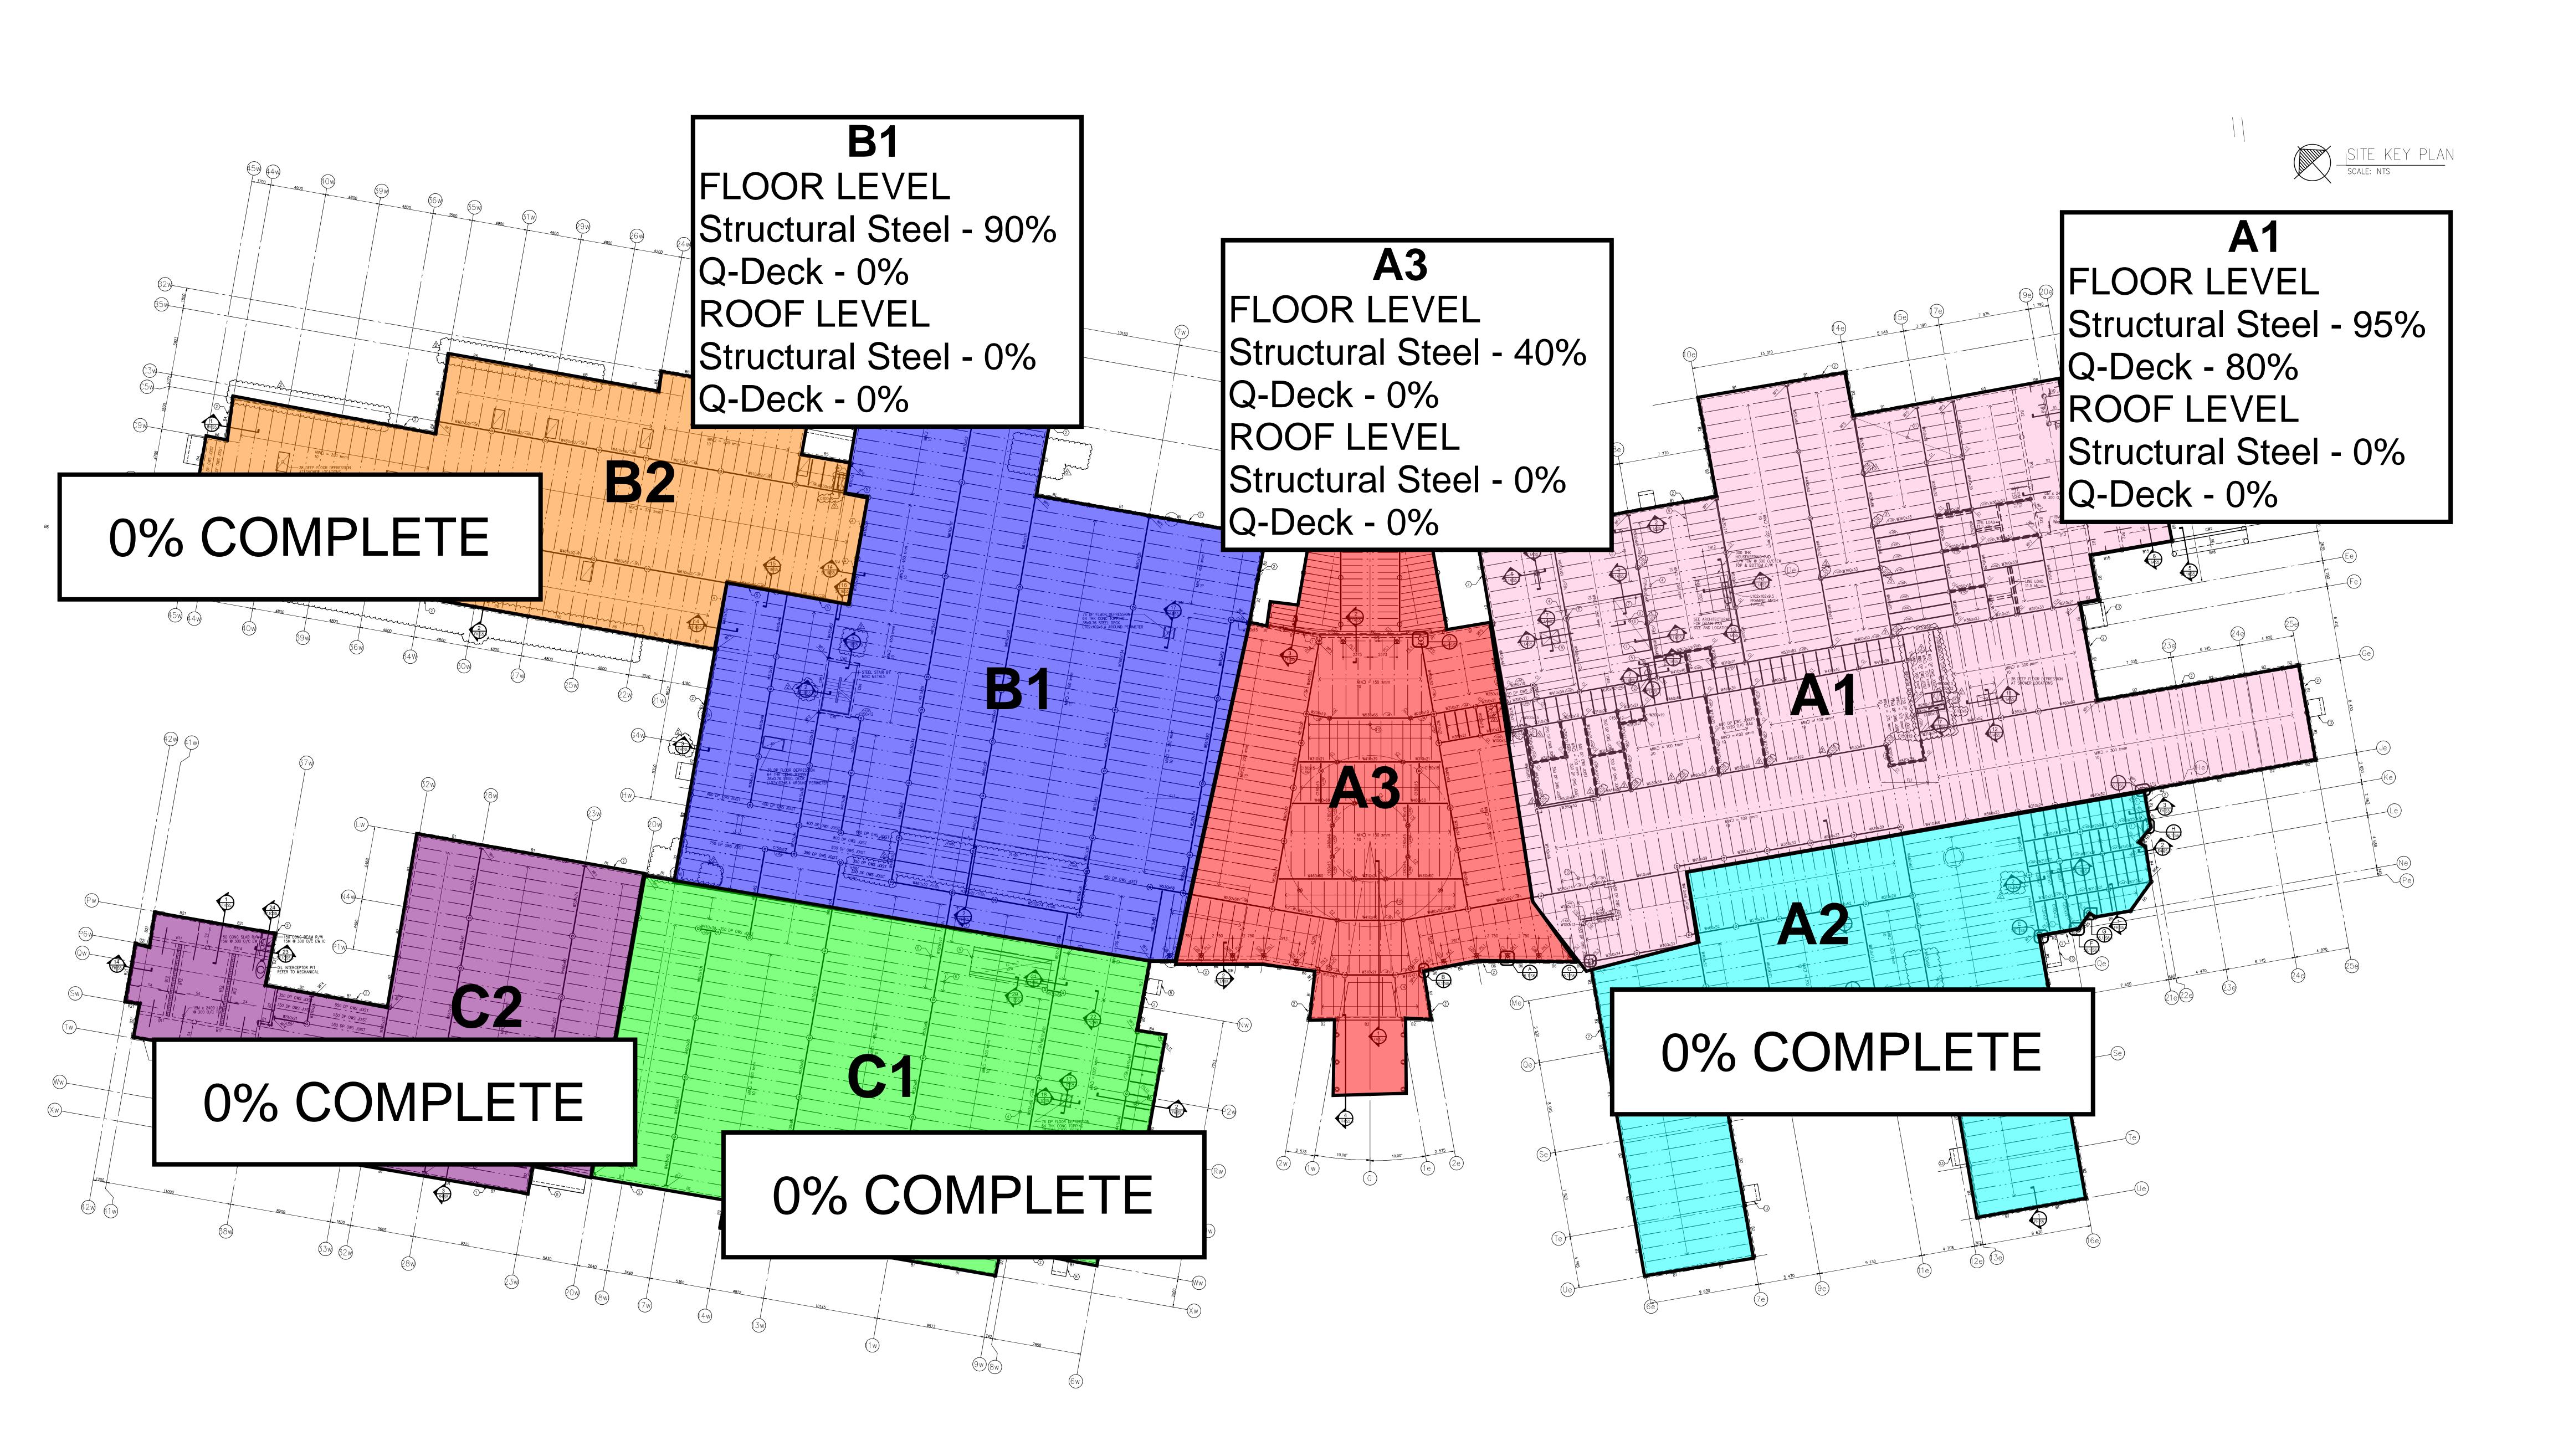

### 4. STRUCTURAL

4.1 Ongoing Work

Erecting structural steel (A3/B1). Placing steel Columns & Beams (A3/B1) Crane operator - Operating crane on-site.

4.2 Completed Work

# STRUCTURAL STEEL