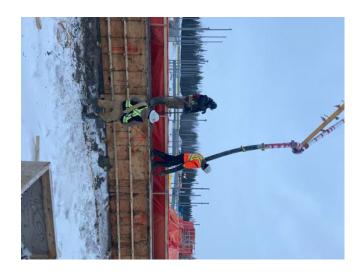

### 4. STRUCTURAL

4.1 Ongoing Work

Erecting structural steel (A3/B1). Placing steel Columns & Beams (A3/B1) Crane operator - Operating crane on-site.

4.2 Completed Work

#### Concrete

- -General site clean up / spread sand / snow removal.
- -Helping with Hording for Masonry/Scaffolding (A1).
- -Formwork for Structural Slab (A1)
- -Prep. for concrete pour on 19th & 20th.
- -Forming Grade Beam (A1) (G.L. 25e/Je)
- -Placing exterior embeds.
- -Buttoning up forms
- -Coordinating Heating & Hoarding.
- -Forming Grade Beam (A2) (G.L. 6e-7e/Ue)
- -9 Cubic m. of concrete was poured in Grade Beam (A1 On G.L.= Je, 25e,& Ge)
- -37.5 Cubic m. of concrete was poured in Grade Beam (A2 On G.L.= 6e, 7e & Ue) & (C1 G.L. 14w-5w / Lw-Xw).

Roma Masonry

Installing blocks for exterior masonry wall (G.L. - 8e-14e on G.L. Ce & Ae).