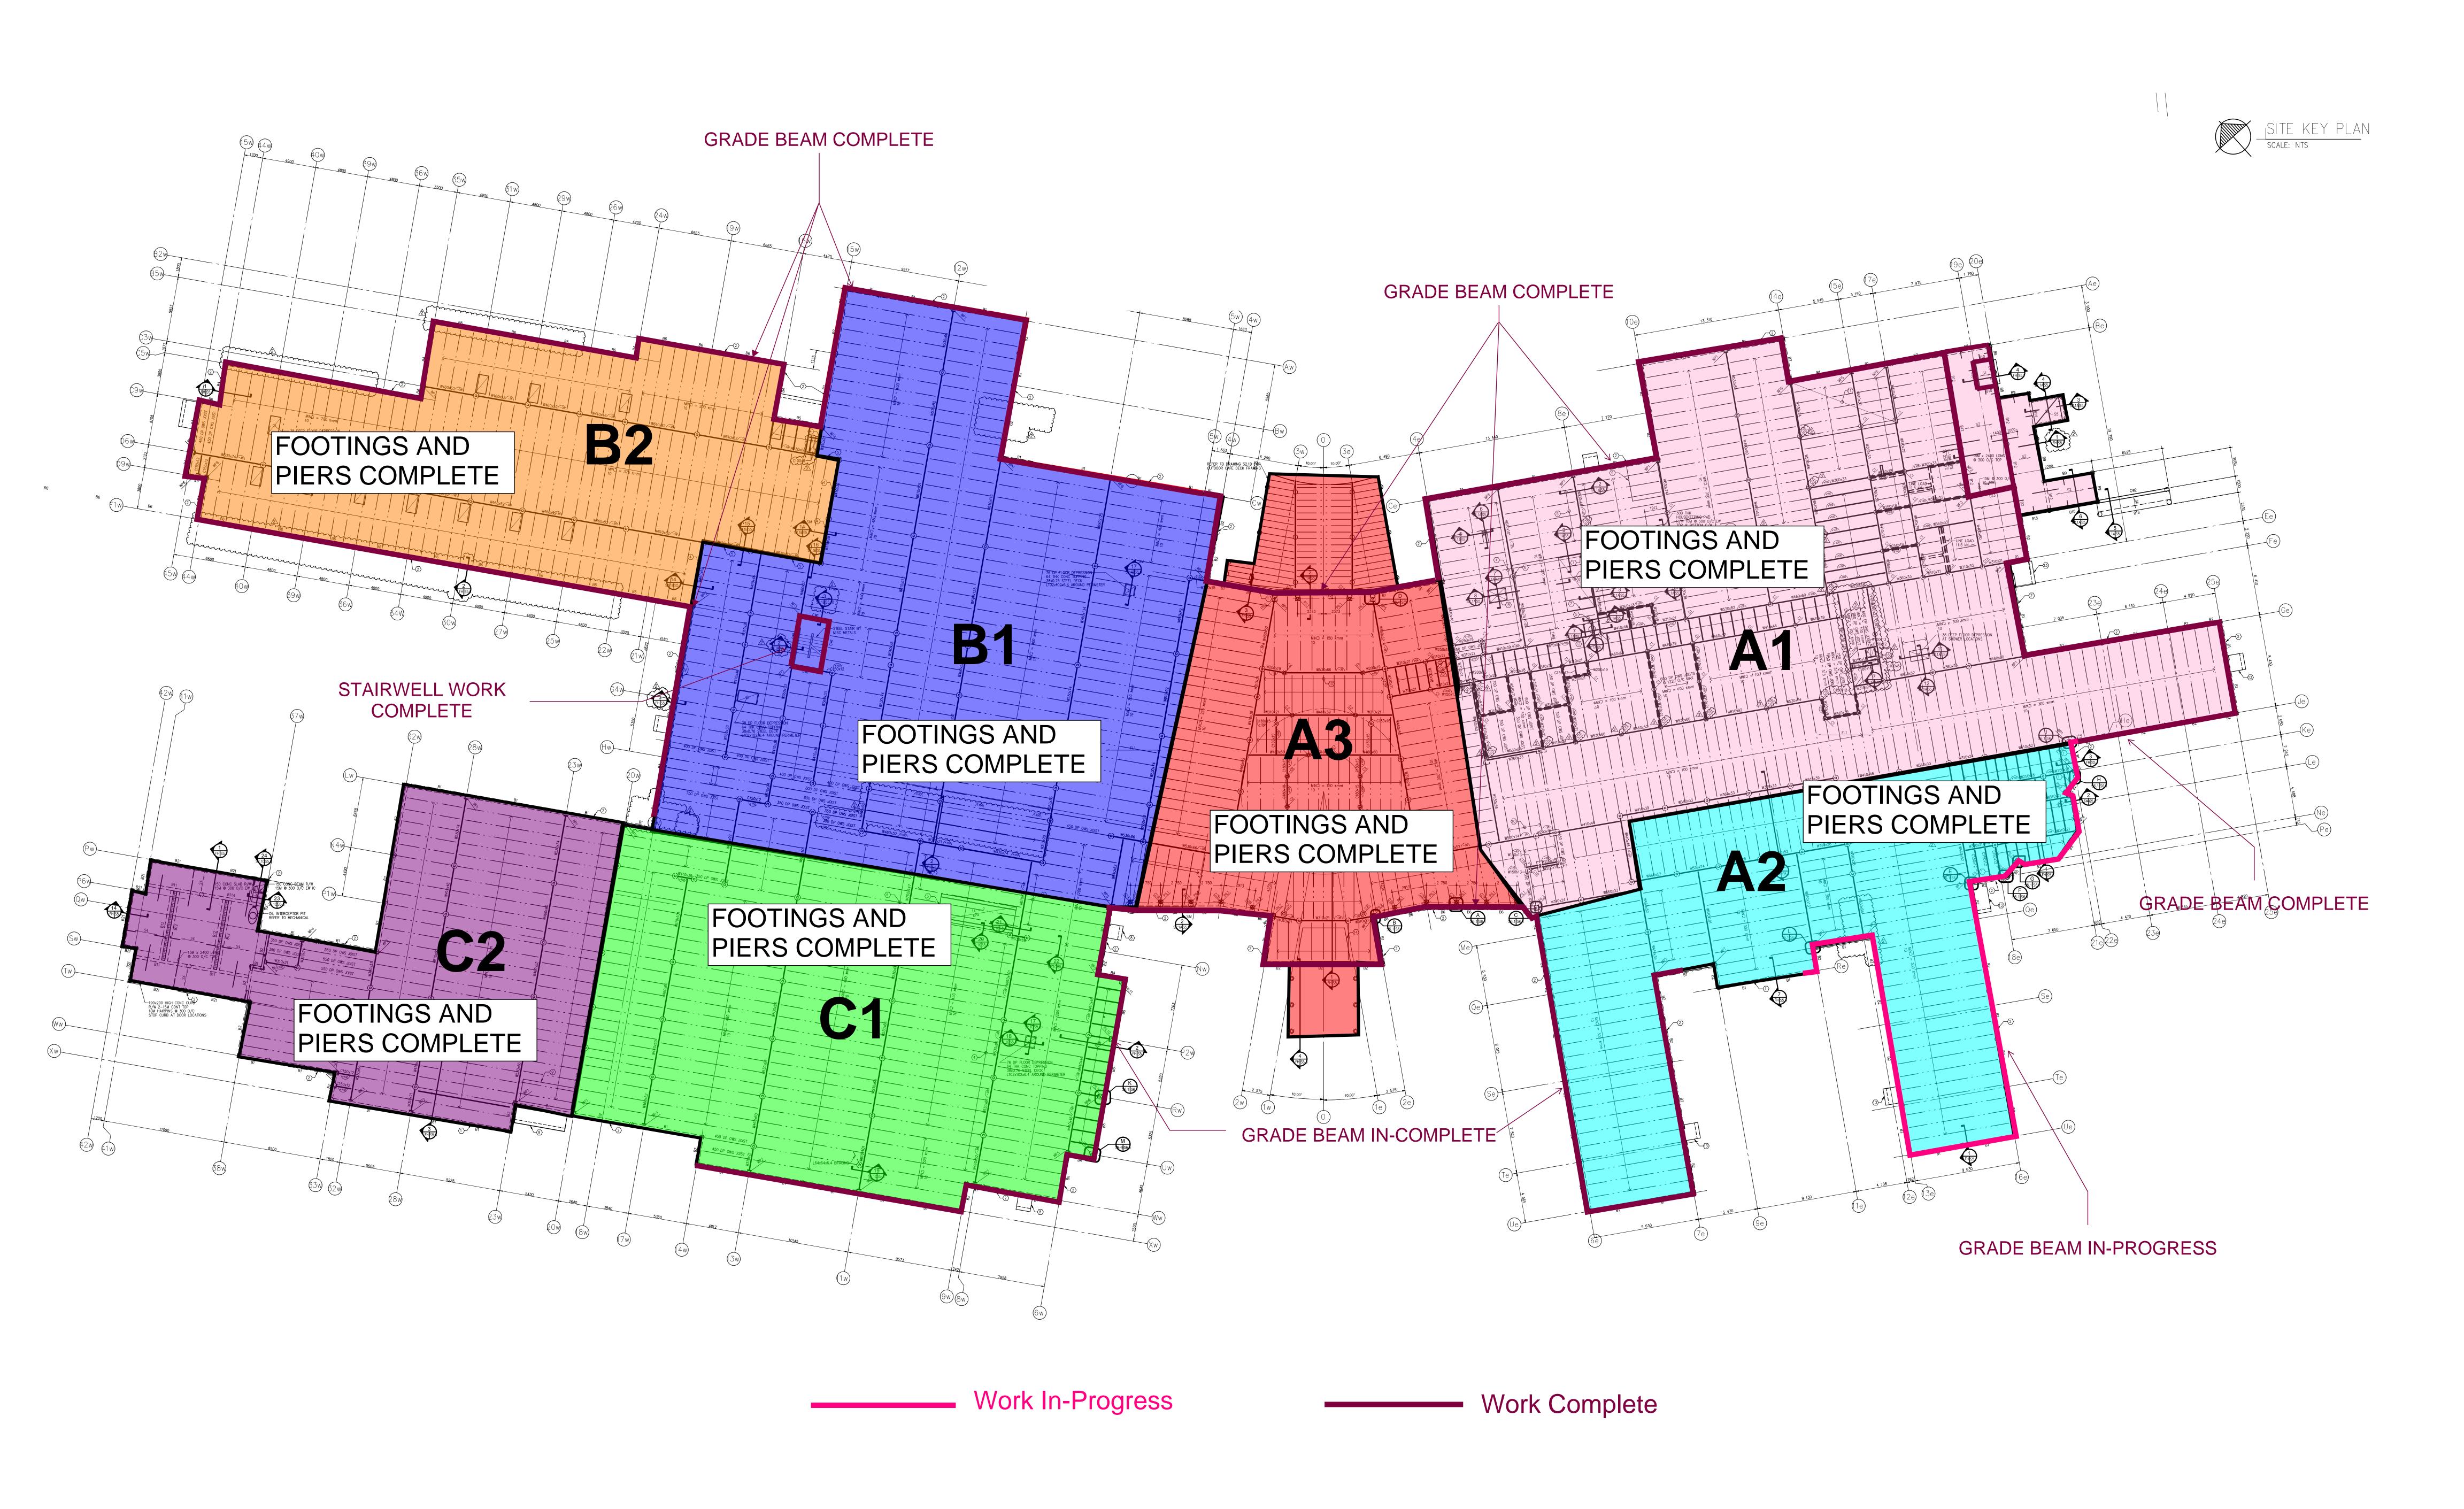

# BACKFILL ACTIVITY

# FORMWORK & CONCRETE ACTIVITY - 1

# MASONRY & CONCRETE ACTIVITY - 2

# STRUCTURAL STEEL