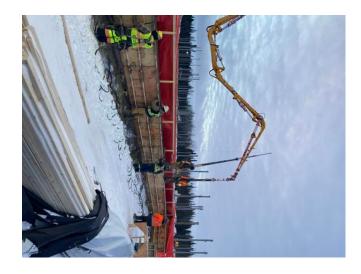

### 4. STRUCTURAL

4.1 Ongoing Work

Erecting structural steel (A3/B1). Placing steel Columns & Beams (A3/B1) Crane operator - Operating crane on-site.

4.2 Completed Work

#### Concrete

- -General site clean up / spread sand / snow removal.
- -Helping with Hording for Masonry/Scaffolding (A1).
- -Formwork for Structural Slab (A1)
- -Prep. for concrete pour on 19th & 20th.
- -Forming Grade Beam (A1) (G.L. 25e/Je)
- -Placing exterior embeds.
- -Buttoning up forms
- -Coordinating Heating & Hoarding.
- -Forming Grade Beam (A2) (G.L. 6e-7e/Ue)
- -9 Cubic m. of concrete was poured in Grade Beam (A1 On G.L.= Je, 25e,& Ge)
- -37.5 Cubic m. of concrete was poured in Grade Beam (A2 On G.L.= 6e, 7e & Ue) & (C1 G.L. 14w-5w / Lw-Xw).

A3- Steel Erection / Concrete Pour For Grade Beam **Wayne Dee** Jan 21, 2021 10:48 AM

C2- Aerial View of Backfilling Operations **Wayne Dee**Jan 21, 2021 10:48 AM

A1- Steel Erection / Masonry Hoarding **Wayne Dee** Jan 21, 2021 10:48 AM