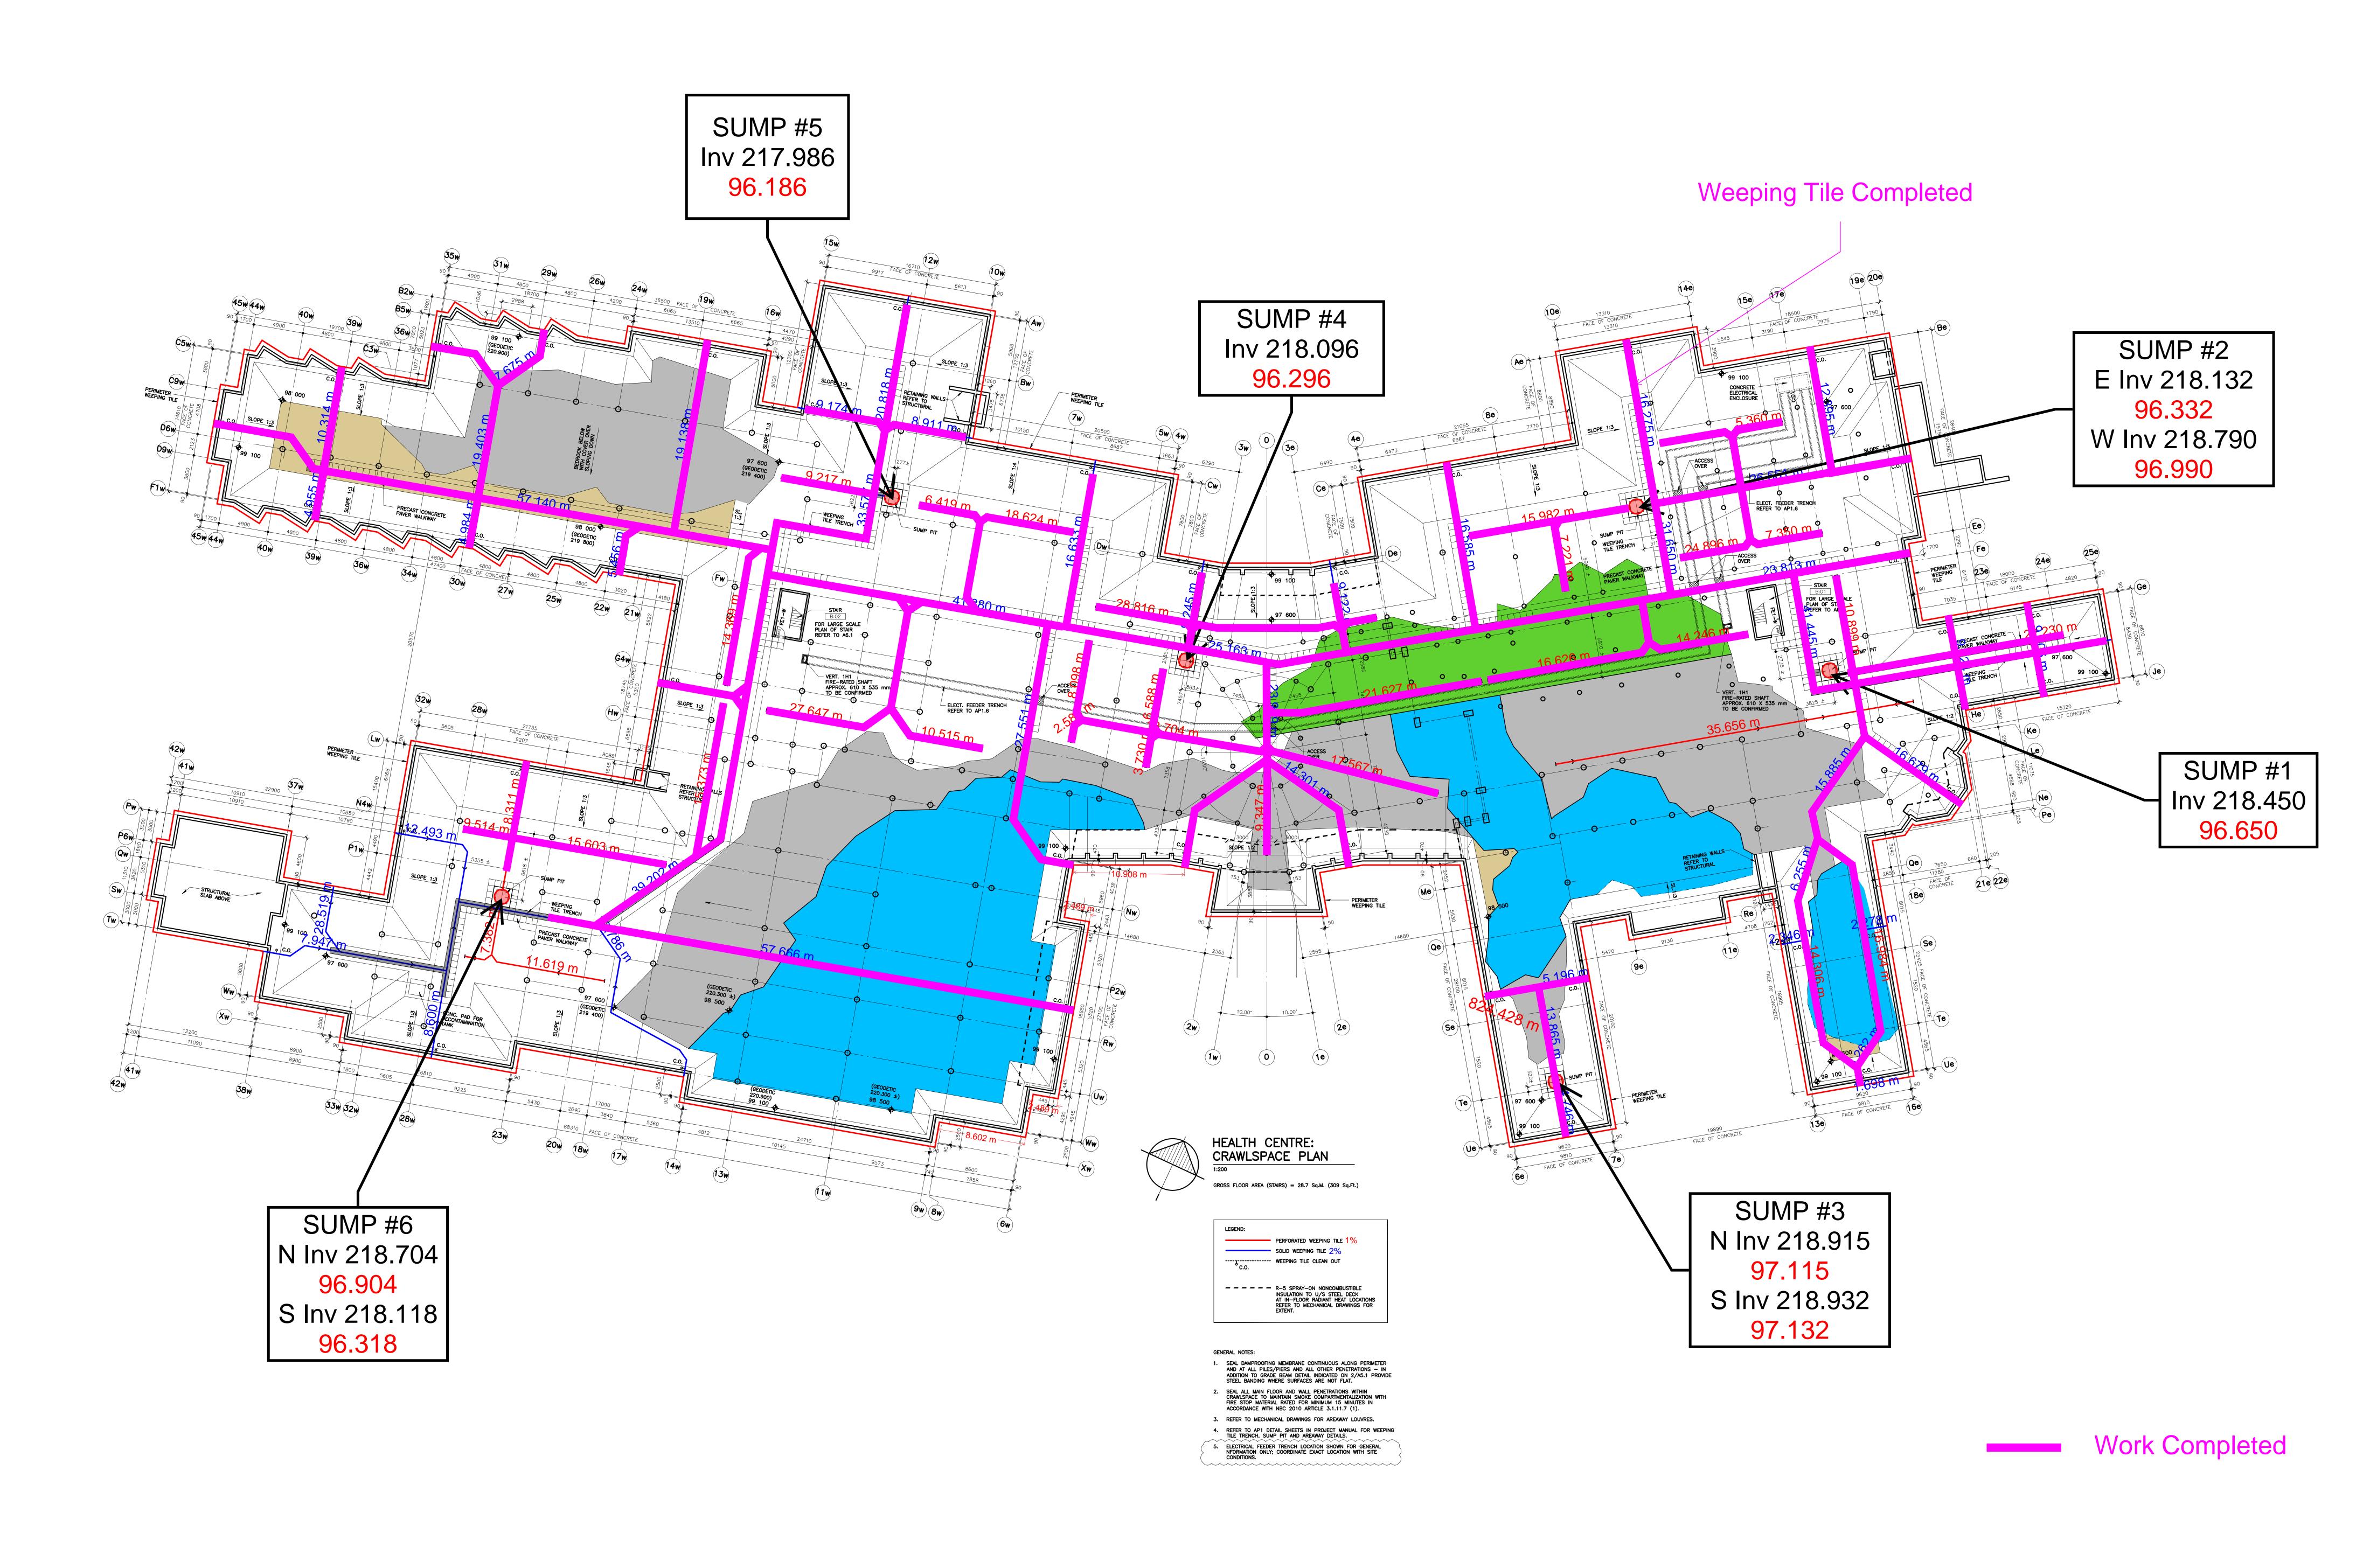

*Jan 21, 2021 10:28 AM







A2-Heating & Hoarding Grade Beam **Wayne Dee**Jan 21, 2021 10:28 AM

A1-Masonry Scaffolding **Wayne Dee** Jan 21, 2021 10:28 AM







Screeding Concrete
Wayne Dee
Jan 21, 2021 10:28 AM

Pouring & Compacting Concrete For Grade Beam **Wayne Dee** Jan 21, 2021 10:28 AM







Pumping Concrete for Pouring Grade Beam **Wayne Dee**Jan 21, 2021 10:28 AM

A1- Masonry Scaffolding **Wayne Dee**Jan 21, 2021 10:28 AM







Aerial View - Concrete Pour For Grade Beam (C1) **Wayne Dee**Jan 21, 2021 10:28 AM

Heating & Hoarding Grade Beam **Wayne Dee** Jan 21, 2021 10:28 AM



Aerial View of Site

Wayne Dee

Jan 21, 2021 10:28 AM



# BACKFILL ACTIVITY



# FORMWORK & CONCRETE ACTIVITY - 1



# MASONRY & CONCRETE ACTIVITY - 2



# STRUCTURAL STEEL



# WEEPING TILE UPDATE





### NHCN CD4/19015D NORWAY HOUSE CREE NATION - HEALTH CENTRE



# **CHANGE LOG**

| Updated: 2021-01-27             | JNR - JNR Construction          | CD - Change Directiv RFI - Request for Information          | C - Civil         | L - Landscape | APPROVED          |
|---------------------------------|---------------------------------|-------------------------------------------------------------|-------------------|---------------|-------------------|
| Project: NHCN CD4 Health Centre | NHCN - Norway House Cree Nation | CO - Change Order PCN - Proposed Change Notice              | A - Architectural | M- Mechanical | CANCELLED         |
| Contract JNR Construction or:   | LM - LM Architectural Group     | RFE - Request for<br>SI - Supplemental Instruction<br>Equal | S - Structural