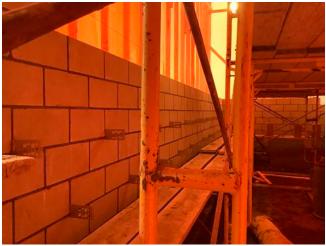

Roma Masonry

Installing blocks for exterior masonry wall (G.L. - 8e-14e on G.L. Ce & Ae).

C2 -Glycol Ground Loops **Wayne Dee** Jan 22, 2021 6:27 AM

A1- Block Installation For Masonry Wall **Wayne Dee** Jan 22, 2021 6:27 AM

A1- Masonry Block Installation **Wayne Dee**Jan 22, 2021 6:27 AM

B1- Structural Steel Erection **Wayne Dee** Jan 22, 2021 6:27 AM