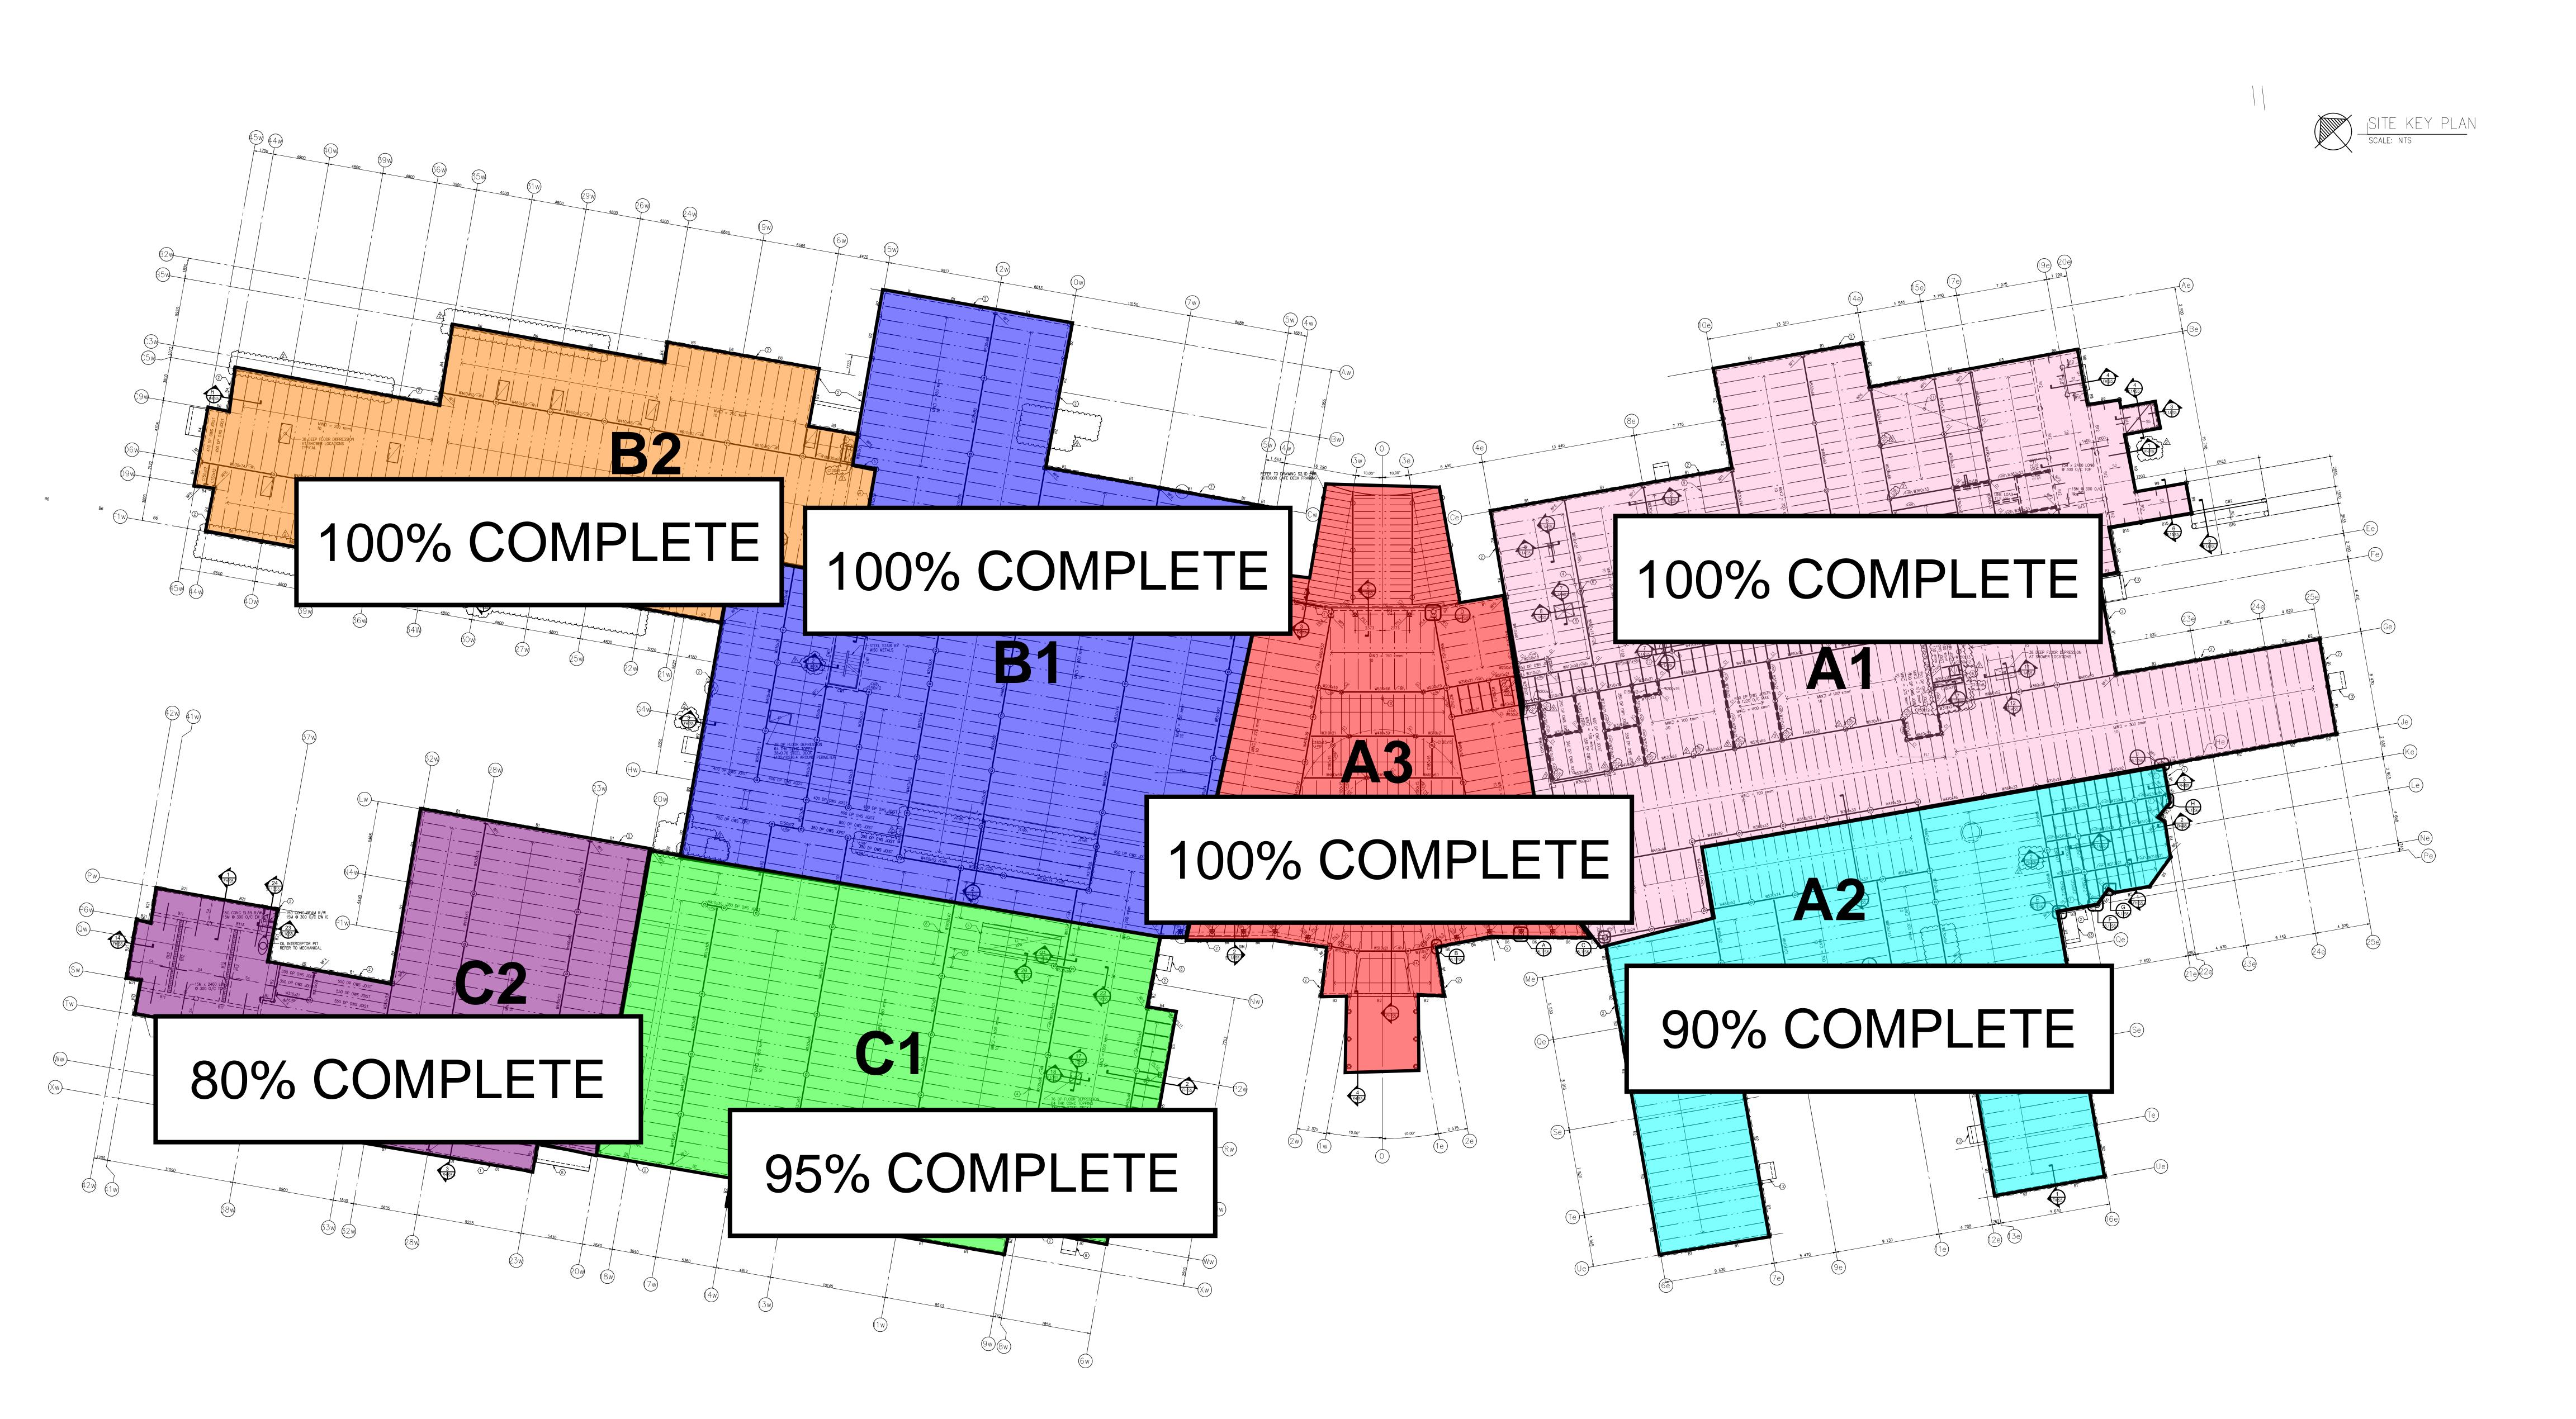

### 4. STRUCTURAL

4.1 Ongoing Work

Erecting structural steel (A3/B1). Placing steel Columns & Beams (A3/B1) Crane operator - Operating crane on-site.

4.2 Completed Work

#### Concrete

- -General site clean up / spread sand / snow removal.
- -Helping with Hording for Masonry/Scaffolding (A1).
- -Formwork for Structural Slab (A1)
- -Prep. for concrete pour on 19th & 20th.
- -Forming Grade Beam (A1) (G.L. 25e/Je)
- -Placing exterior embeds.
- -Buttoning up forms
- -Coordinating Heating & Hoarding.
- -Forming Grade Beam (A2) (G.L. 6e-7e/Ue)
- -9 Cubic m. of concrete was poured in Grade Beam (A1 On G.L.= Je, 25e,& Ge)
- -37.5 Cubic m. of concrete was poured in Grade Beam (A2 On G.L.= 6e, 7e & Ue) & (C1 G.L. 14w-5w / Lw-Xw).

Roma Masonry

Installing blocks for exterior masonry wall (G.L. - 8e-14e on G.L. Ce & Ae).