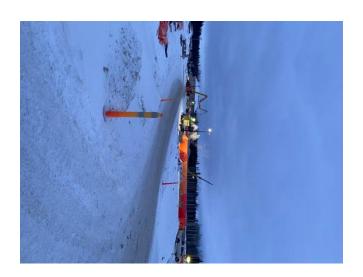

#### Concrete

- -General site clean up / spread sand / snow removal.
- -Helping with Hording for Masonry/Scaffolding (A1).
- -Formwork for Structural Slab (A1)
- -Prep. for concrete pour on 19th & 20th.
- -Forming Grade Beam (A1) (G.L. 25e/Je)
- -Placing exterior embeds.
- -Buttoning up forms
- -Coordinating Heating & Hoarding.
- -Forming Grade Beam (A2) (G.L. 6e-7e/Ue)
- -9 Cubic m. of concrete was poured in Grade Beam (A1 On G.L.= Je, 25e,& Ge)
- -37.5 Cubic m. of concrete was poured in Grade Beam (A2 On G.L.= 6e, 7e & Ue) & (C1 G.L. 14w-5w / Lw-Xw).

Aerial View - Concrete Pour For Grade Beam (C1)

Wayne Dee

Jan 21, 2021 10:48 AM

C2- Aerial View of Backfilling Operations **Wayne Dee**Jan 21, 2021 10:47 AM

C1- Aerial View of Concrete Pour **Wayne Dee**Jan 21, 2021 10:47 AM

Pumping Concrete for Pouring Grade Beam **Wayne Dee**Jan 21, 2021 10:28 AM

A1- Masonry Scaffolding **Wayne Dee**Jan 21, 2021 10:28 AM

Aerial View - Concrete Pour For Grade Beam (C1) **Wayne Dee**Jan 21, 2021 10:28 AM