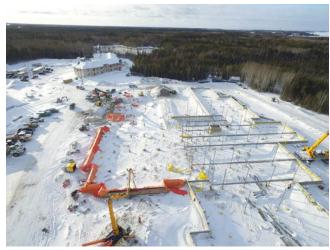

### 4. STRUCTURAL

4.1 Ongoing Work

Erecting structural steel (A3/B1). Placing steel Columns & Beams (A3/B1) Crane operator - Operating crane on-site.

4.2 Completed Work

# STRUCTURAL STEEL

Roma Masonry

Installing blocks for exterior masonry wall (G.L. - 8e-14e on G.L. Ce & Ae).