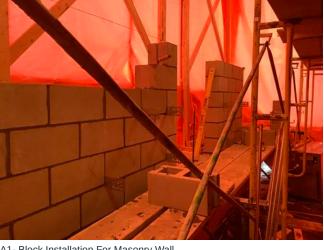

Roma Masonry

Installing blocks for exterior masonry wall (G.L. - 8e-14e on G.L. Ce & Ae).

Pouring Concrete / Compaction / Screeding Concrete **Wayne Dee** Jan 22, 2021 6:27 AM

A1- Block Installation For Masonry Wall **Wayne Dee**Jan 22, 2021 6:27 AM

B1- Structural Steel Erection **Wayne Dee** Jan 22, 2021 6:27 AM