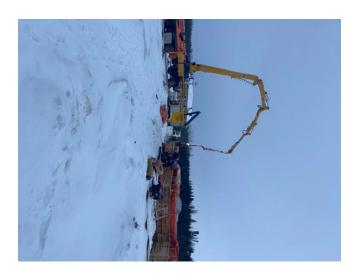

### 4. STRUCTURAL

4.1 Ongoing Work

Erecting structural steel (A3/B1). Placing steel Columns & Beams (A3/B1) Crane operator - Operating crane on-site.

4.2 Completed Work

# STRUCTURAL STEEL