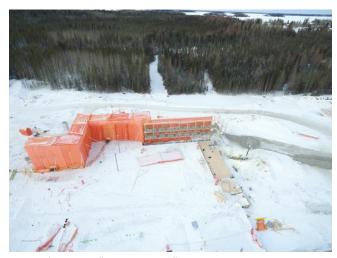

### 4. STRUCTURAL

4.1 Ongoing Work

Erecting structural steel (A3/B1). Placing steel Columns & Beams (A3/B1) Crane operator - Operating crane on-site.

4.2 Completed Work

Roma Masonry

Installing blocks for exterior masonry wall (G.L. - 8e-14e on G.L. Ce & Ae).

# MASONRY & CONCRETE ACTIVITY - 2

# STRUCTURAL STEEL