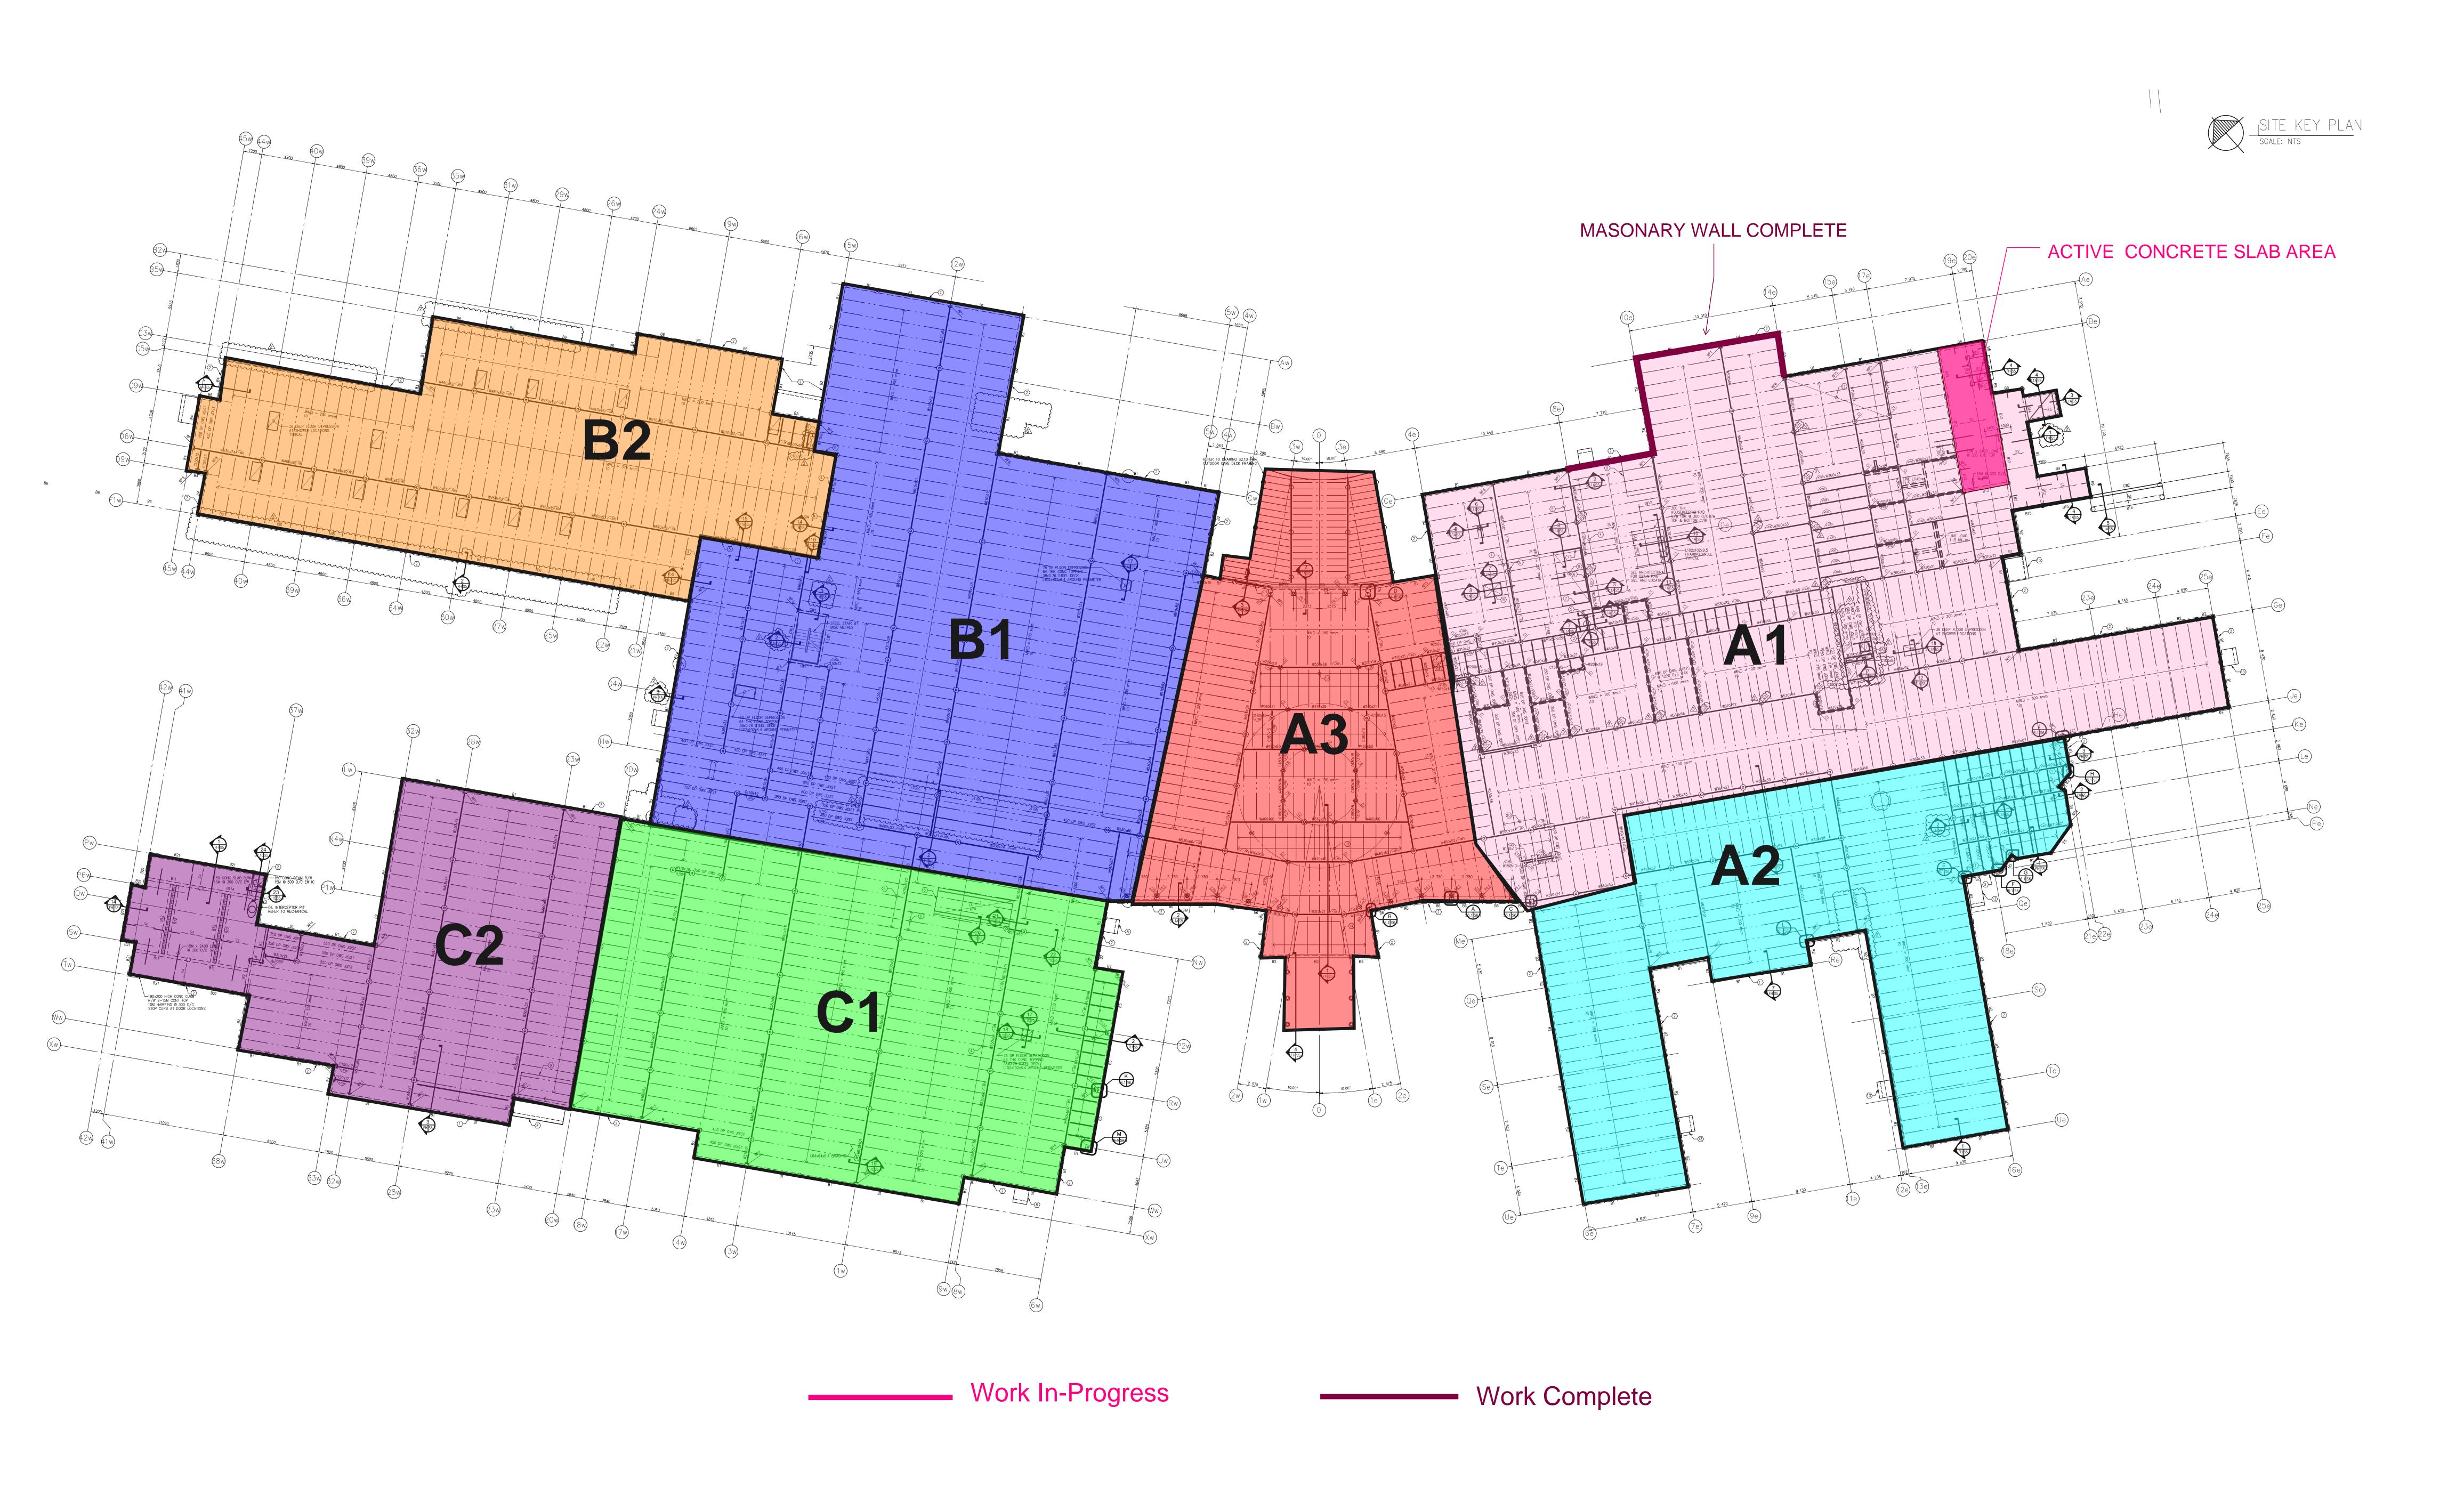

Placing Structural Steel by Crane **Wayne Dee**Jan 21, 2021 10:28 AM







A2-Heating & Hoarding Grade Beam **Wayne Dee**Jan 21, 2021 10:28 AM

A1-Masonry Scaffolding **Wayne Dee** Jan 21, 2021 10:28 AM







Screeding Concrete
Wayne Dee
Jan 21, 2021 10:28 AM

Pouring & Compacting Concrete For Grade Beam **Wayne Dee** Jan 21, 2021 10:28 AM







Pumping Concrete for Pouring Grade Beam **Wayne Dee**Jan 21, 2021 10:28 AM

A1- Masonry Scaffolding **Wayne Dee**Jan 21, 2021 10:28 AM







Aerial View - Concrete Pour For Grade Beam (C1) **Wayne Dee**Jan 21, 2021 10:28 AM

Heating & Hoarding Grade Beam **Wayne Dee** Jan 21, 2021 10:28 AM



Aerial View of Site

Wayne Dee

Jan 21, 2021 10:28 AM



# BACKFILL ACTIVITY



# FORMWORK & CONCRETE ACTIVITY - 1



# MASONRY & CONCRETE ACTIVITY - 2



# STRUCTURAL STEEL



# WEEPING TILE UPDATE





### NHCN CD4/19015D NORWAY HOUSE CREE NATION - HEALTH CENTRE



# **CHANGE LOG**

| Updated: 2021-01-27             | JNR - JNR Construction          | CD - Change Directiv RFI - Request for Information          | C - Civil         | L - Landscape | APPROVED          |
|---------------------------------|---------------------------------|-------------------------------------------------------------|-------------------|---------------|-------------------|
| Project: NHCN CD4 Health Centre | NHCN - Norway House Cree Nation | CO - Change Order PCN - Proposed Change Notice              | A - Architectural | M- Mechanical | CANCELLED         |
| Contract JNR Construction or:   | LM - LM Architectural Group     | RFE - Request for<br>SI - Supplem