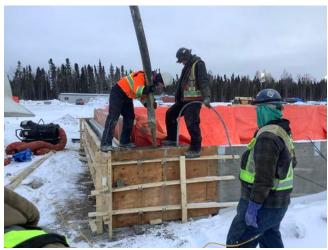

#### Concrete

- -General site clean up / spread sand / snow removal.
- -Helping with Hording for Masonry/Scaffolding (A1).
- -Formwork for Structural Slab (A1)
- -Prep. for concrete pour on 19th & 20th.
- -Forming Grade Beam (A1) (G.L. 25e/Je)
- -Placing exterior embeds.
- -Buttoning up forms
- -Coordinating Heating & Hoarding.
- -Forming Grade Beam (A2) (G.L. 6e-7e/Ue)
- -9 Cubic m. of concrete was poured in Grade Beam (A1 On G.L.= Je, 25e,& Ge)
- -37.5 Cubic m. of concrete was poured in Grade Beam (A2 On G.L.= 6e, 7e & Ue) & (C1 G.L. 14w-5w / Lw-Xw).

Pouring Concrete / Compaction / Screeding Concrete **Wayne Dee** Jan 22, 2021 6:27 AM

A1- Block Installation For Masonry Wall **Wayne Dee**Jan 22, 2021 6:27 AM

B1- Structural Steel Erection **Wayne Dee** Jan 22, 2021 6:27 AM