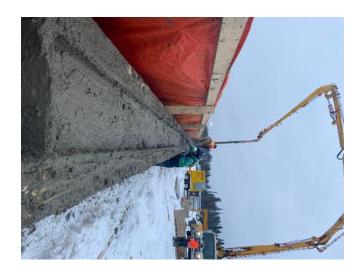

#### Concrete

- -General site clean up / spread sand / snow removal.
- -Helping with Hording for Masonry/Scaffolding (A1).
- -Formwork for Structural Slab (A1)
- -Prep. for concrete pour on 19th & 20th.
- -Forming Grade Beam (A1) (G.L. 25e/Je)
- -Placing exterior embeds.
- -Buttoning up forms
- -Coordinating Heating & Hoarding.
- -Forming Grade Beam (A2) (G.L. 6e-7e/Ue)
- -9 Cubic m. of concrete was poured in Grade Beam (A1 On G.L.= Je, 25e,& Ge)
- -37.5 Cubic m. of concrete was poured in Grade Beam (A2 On G.L.= 6e, 7e & Ue) & (C1 G.L. 14w-5w / Lw-Xw).

Pouring Concrete / Compaction / Screeding Concrete **Wayne Dee** Jan 22, 2021 6:27 AM

A1- Block Installation For Masonry Wall **Wayne Dee**Jan 22, 2021 6:27 AM

B1- Structural Steel Erection **Wayne Dee** Jan 22, 2021 6:27 AM

A2-Heating & Hoarding Grade Beam **Wayne Dee**Jan 21, 2021 10:28 AM

A1-Masonry Scaffolding **Wayne Dee** Jan 21, 2021 10:28 AM

Screeding Concrete
Wayne Dee
Jan 21, 2021 10:28 AM

Pouring & Compacting Concrete For Grade Beam **Wayne Dee** Jan 21, 2021 10:28 AM