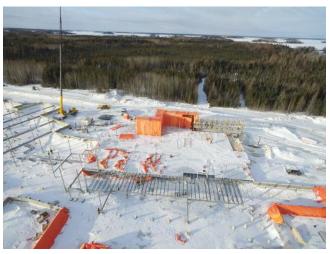

#### Concrete

- -General site clean up / spread sand / snow removal.
- -Helping with Hording for Masonry/Scaffolding (A1).
- -Formwork for Structural Slab (A1)
- -Prep. for concrete pour on 19th & 20th.
- -Forming Grade Beam (A1) (G.L. 25e/Je)
- -Placing exterior embeds.
- -Buttoning up forms
- -Coordinating Heating & Hoarding.
- -Forming Grade Beam (A2) (G.L. 6e-7e/Ue)
- -9 Cubic m. of concrete was poured in Grade Beam (A1 On G.L.= Je, 25e,& Ge)
- -37.5 Cubic m. of concrete was poured in Grade Beam (A2 On G.L.= 6e, 7e & Ue) & (C1 G.L. 14w-5w / Lw-Xw).

# FORMWORK & CONCRETE ACTIVITY - 1

# MASONRY & CONCRETE ACTIVITY - 2