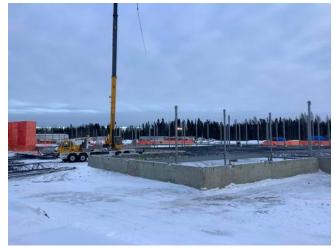

### 4. STRUCTURAL

4.1 Ongoing Work

Erecting structural steel (A3/B1). Placing steel Columns & Beams (A3/B1) Crane operator - Operating crane on-site.

4.2 Completed Work

Aerial View of Site

Wayne Dee

Jan 22, 2021 4:46 PM

A3/B1 - Aerial View of Steel Erection **Wayne Dee** Jan 22, 2021 4:46 PM

A1- Scaffolding For Masonry Wall **Wayne Dee**Jan 22, 2021 4:46 PM

A1- Pouring Concrete For Grade Beam **Wayne Dee**Jan 22, 2021 4:46 PM

# STRUCTURAL STEEL