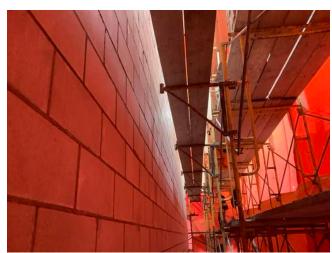

Roma Masonry

Installing blocks for exterior masonry wall (G.L. - 8e-14e on G.L. Ce & Ae).

Aerial View of Site

Wayne Dee

Jan 22, 2021 4:46 PM

A3/B1 - Aerial View of Steel Erection **Wayne Dee** Jan 22, 2021 4:46 PM

A1- Scaffolding For Masonry Wall **Wayne Dee**Jan 22, 2021 4:46 PM

A1- Pouring Concrete For Grade Beam **Wayne Dee**Jan 22, 2021 4:46 PM