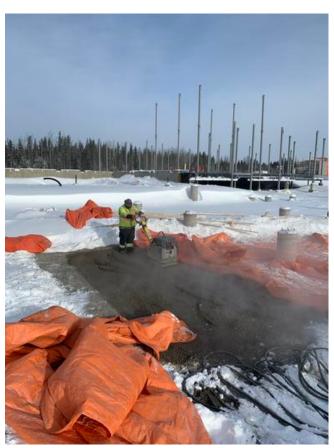

## 4.2 Completed Work

Concrete

-Building / Adjusting hoarding in Crawlspace (A1) & Grade Beam (A2). -Removing hoardings from Masonry Wall (A1) -Stripping & sorting Grade beam formwork (A1). -Snow removal form q-deck (A1). -Operating Refueling Truck, Skid steer & Telehandler. -General site clean up.

## 7. CIVIL

7.1 Ongoing Work

M Block Inspections: Inspecting backfilling operations (A2/C2) 1 lift tested and approved -Compaction: 95.4%, MC: 5.3%

Ongoing activities: -Setting up glycol heating units / hoarding -Backfilling operations (A2/C2). -General Cleanup. -Backfilling activities slowed this week due to extreme cold conditions. See below for schedule delays