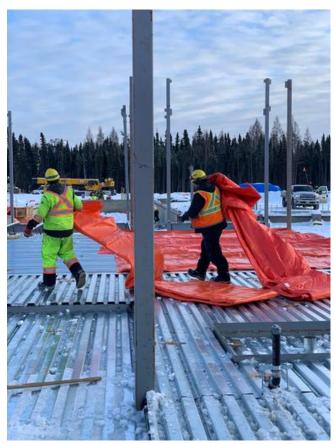

#### 1

Arshdeep Grewal

Feb 7, 2021 11:55 AM

A1- Traps over Q-Deck Arshdeep Grewal Feb 6, 2021 12:42 PM

B1- Placing tarps over Q-Deck Arshdeep Grewal Feb 6, 2021 12:42 PM

B1- Blowing snow over Q-Deck Arshdeep Grewal Feb 6, 2021 12:42 PM

B1- Placing tarps over Q-Deck Arshdeep Grewal Feb 6, 2021 12:42 PM

A1- Installation of sleeves in Q-Deck Arshdeep Grewal Feb 6, 2021 12:42 PM

C2- Spreading backfilling material Arshdeep Grewal Feb 6, 2021 12:42 PM

A1- Removing snow & placing traps over Q-Deck Wayne Dee Feb 3, 2021 8:18 AM

A1-De-hoarding Masonry Wall Wayne Dee Feb 3, 2021 8:18 AM

A1- Removing hoarding from masonry wall Wayne Dee Feb 3, 2021 8:18 AM