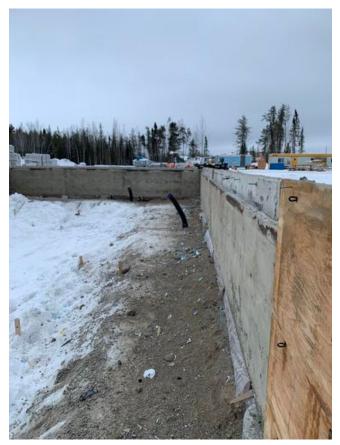

## 7. CIVIL

7.1 Ongoing Work

M Block Inspections: Inspecting backfilling operations (A2/C2) 1 lift tested and approved -Compaction: 95.4%, MC: 5.3%

Ongoing activities: -Setting up glycol heating units / hoarding -Backfilling operations (A2/C2). -General Cleanup. -Backfilling activities slowed this week due to extreme cold conditions. See below for schedule delays

Stockpiling backfilling material near C2 Arshdeep Grewal Feb 6, 2021 12:42 PM

C2- Spreading backfilling material Arshdeep Grewal Feb 6, 2021 12:42 PM

C2- Excavator placing backfill material Arshdeep Grewal Feb 6, 2021 12:42 PM