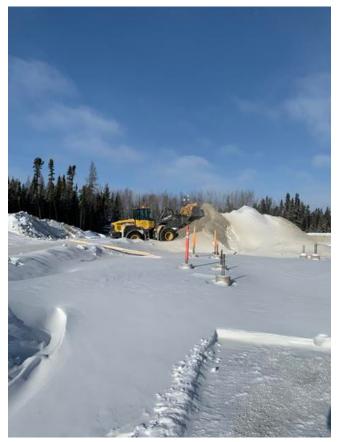

## 7. CIVIL

7.1 Ongoing Work

M Block Inspections: Inspecting backfilling operations (A2/C2) 1 lift tested and approved -Compaction: 95.4%, MC: 5.3%

Ongoing activities: -Setting up glycol heating units / hoarding -Backfilling operations (A2/C2). -General Cleanup. -Backfilling activities slowed this week due to extreme cold conditions. See below for schedule delays

Stockpiling backfilling material near C2 Arshdeep Grewal Feb 6, 2021 12:42 PM

C2- Spreading backfilling material Arshdeep Grewal Feb 6, 2021 12:42 PM

C2- Excavator placing backfill material Arshdeep Grewal Feb 6, 2021 12:42 PM