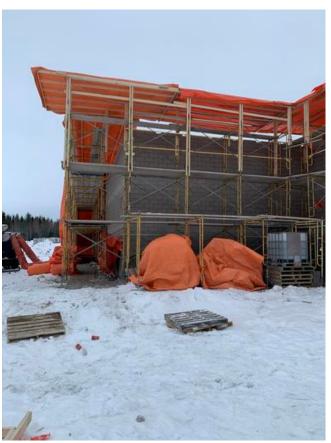

## 4.2 Completed Work

Concrete

-Building / Adjusting hoarding in Crawlspace (A1) & Grade Beam (A2). -Removing hoardings from Masonry Wall (A1) -Stripping & sorting Grade beam formwork (A1). -Snow removal form q-deck (A1). -Operating Refueling Truck, Skid steer & Telehandler. -General site clean up.

A1- Placing Tarps Over Q-Deck Arshdeep Grewal Feb 1, 2021 4:28 PM

A2- Sorting out stripped formwork Arshdeep Grewal Feb 1, 2021 4:28 PM

B1- Q-Deck around stairwell Arshdeep Grewal Feb 1, 2021 4:28 PM

Structural Steel between B1/B2 Arshdeep Grewal Feb 1, 2021 4:28 PM