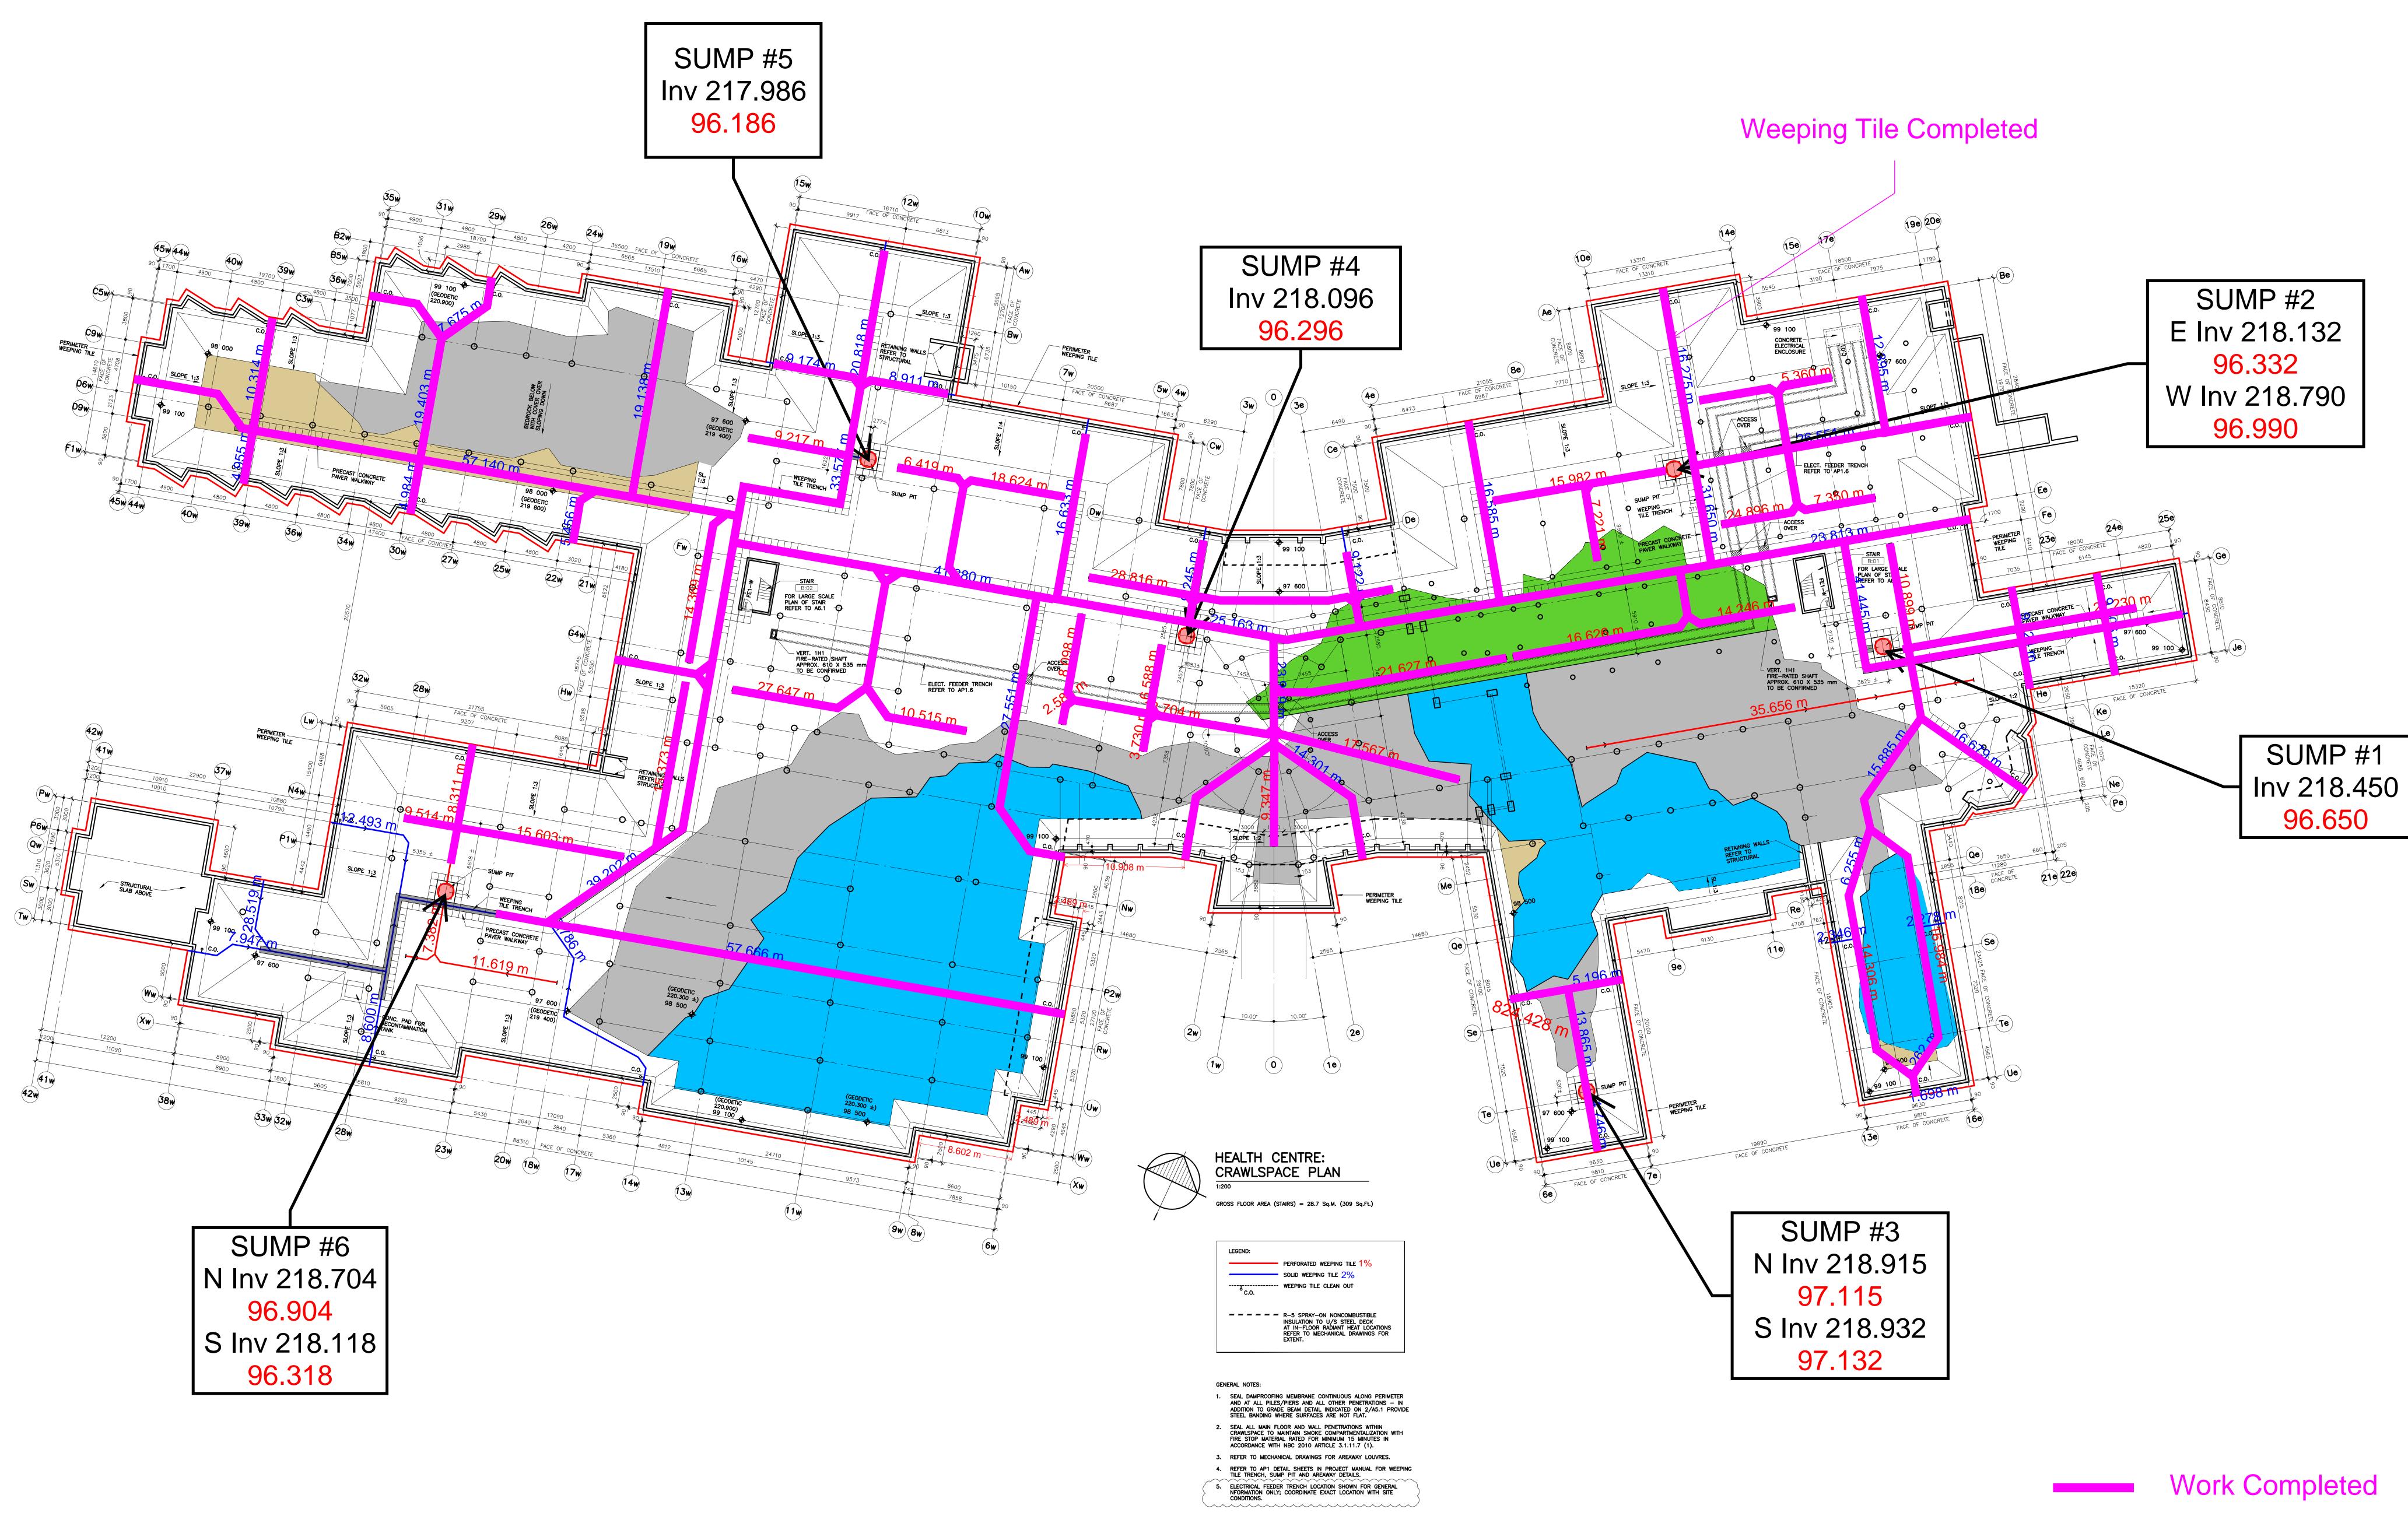

# WEEPING TILE UPDATE

|         | RFI LOG                                    |        |                             |                                |              |                                 |                           |                    |            |           |  |  |
|---------|--------------------------------------------|--------|-----------------------------|--------------------------------|--------------|---------------------------------|---------------------------|--------------------|------------|-----------|--|--|
| pdated: | 2021-02-09                                 |        |                             |                                |              |                                 | JNR Construction          |                    | CLOSED     | CANCELLED |  |  |
| oject:  | NHCN CD4 Health Centre                     |        |                             |                                |              |                                 | 19015D                    |                    | OPEN       | PENDING   |  |  |
| RFI #   | RFI Title                                  | From   | Subtrade<br>RFI #           | Date Received<br>from Subtrade | Forwarded to | Date Forwarded to<br>Consultant | Date Response<br>Received | Date sent to trade | RFI Status | Comments  |  |  |
| 001     | Pilaster Footing                           | PM     | N/A                         | 12-Jun-20                      | CFG          | 12-Jun-20                       | 15-Jun-20                 | N/A                | Closed     |           |  |  |
| 002     | Footing Dowels                             | PM     | N/A                         | 12-Jun-20                      | CFG          | 12-Jun-20                       | 15-Jun-20                 | N/A                | Closed     |           |  |  |
| 003     | Structural Clarifications                  | Wescan | 001                         | 17-Jun-20                      | LM,CKP       | 17-Jun-20                       | 23-Jun-20                 | 23-Jul-20          | Closed     |           |  |  |
| 004     | Manitoba Hydro Fault Currents              | Wescan | N/A                         | 25-Jun-20                      | SMS          | 17-Jun-20                       | 26-Jun-20                 | 02-Jul-20          | Closed     |           |  |  |
| 005     | Joist Design                               | Wescan | 002                         | 07-Jun-20                      | LM,CKP       | 03-Jul-20                       | 03-Jul-20                 | 08-Jul-20          | Closed     |           |  |  |
| 006     | Masonry Connection                         | Wescan | 003                         | 08-Jul-20                      | LM,CKP       | 08-Jul-20                       | 22-Jul-20                 | 23-Jul-20          | Closed     |           |  |  |
| 007     | Footing Detail                             | PM     | N/A                         | 17-Jul-20                      | LM,CKP       | 17-Jul-20                       | 29-July-20<br>27-Aug-20   | 28-Aug-20          | Closed     |           |  |  |
| 008     | Metal Deck Connection                      | Wescan | 008                         | 29-Jul-20                      | LM,CKP       | 29-Jul-20                       | 29-Jul-20                 | 29-Jul-20          | Closed     |           |  |  |
| 009     | RO System Pump Clarification               | Wescan | 005                         | 05-Aug-20                      | LM,CKP       | 05-Aug-20                       | 24-Aug-20                 | 24-Aug-20          | Closed     |           |  |  |
| 010     | Floor Joist Glulam Load                    | Canam  | 006                         | 07-Aug-20                      | LM,CKP       | 10-Aug-20                       | 18-Aug-20                 | 27-Aug-20          | Closed     |           |  |  |
| 011     | Column Clear Distance                      | Wescon | N/A                         | N/A                            | LM.CKP       | 11-Sep-20                       | 14-Sep-20                 | 2020-09-14         | Closed     |           |  |  |
| 012     | Snow Drift                                 | Wescan | 18                          | 01-Sep-20                      | LM,CKP       | 01-Sep-20                       | 01-Sep-20                 | 02-Sep-20          | Closed     |           |  |  |
| 013     | Miscellaneous Architectural Clarifications | Wescan | 09,10,11,12,13,14,15<br>&16 | 24-Aug-20                      | LM           | 02-Sep-20                       | 02-Sep-20                 | 02-Sep-20          | Closed     |           |  |  |