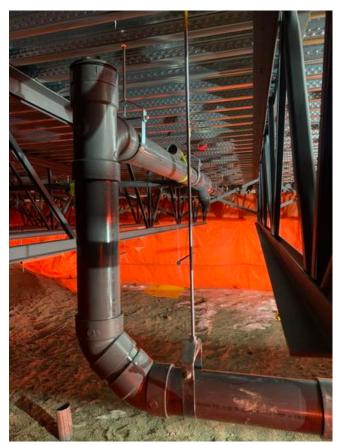

# **5. MECHANICAL**

5.1 Ongoing Work

Producing required shop drawing submittals -Ongoing

Demobilized from site this week for turn around

5.2 Completed Work

Installing floor drains in structural slab (A1). Adjusting hangers for hydronics lines running parallel to pavers (A1).