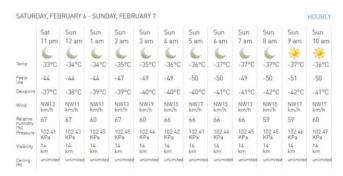

# 9. SITE VISIT SCHEDULE

9.1 Next scheduled site visit

Next scheduled visit to site TBD

NOTES

Schedule Delay

-Extreme Cold Weather shut down the Site on mid day Feb 5th, Feb 6th and 7th 2021

-The extreme cold mixed with the wind speeds warranted the site to be shut down.

-No backfilling activities took place.

-local workers were sent home.

-Local actual temperatures dipped to -37 degrees with the real feel temperatures down to -50 degrees.

- A claim to grant a schedule extension for 2.5 working days will be submitted

-Local Weather condition snap shot included in this weeks pictures.