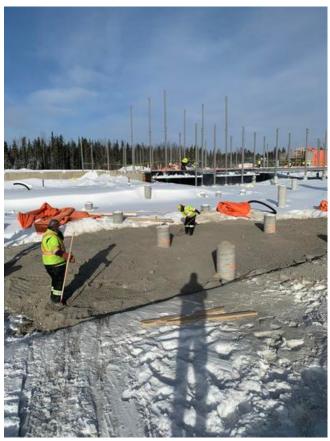

## 7. CIVIL

7.1 Ongoing Work

M Block Inspections: Inspecting backfilling operations (A2/C2) 1 lift tested and approved -Compaction: 95.4%, MC: 5.3%

Ongoing activities: -Setting up glycol heating units / hoarding -Backfilling operations (A2/C2). -General Cleanup. -Backfilling activities slowed this week due to extreme cold conditions. See below for schedule delays