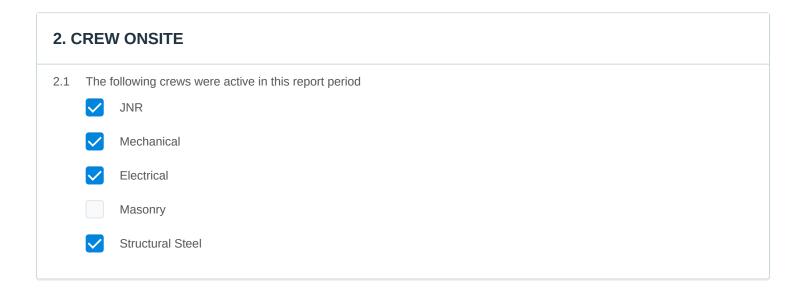

# 1. WORK LOG

| Crew   | # Workers | # Total<br>hours | Work performed             |
|--------|-----------|------------------|----------------------------|
| JNR    | 27        | 1620             | See below for discriptions |
| Totals | 27        | 1620             |                            |