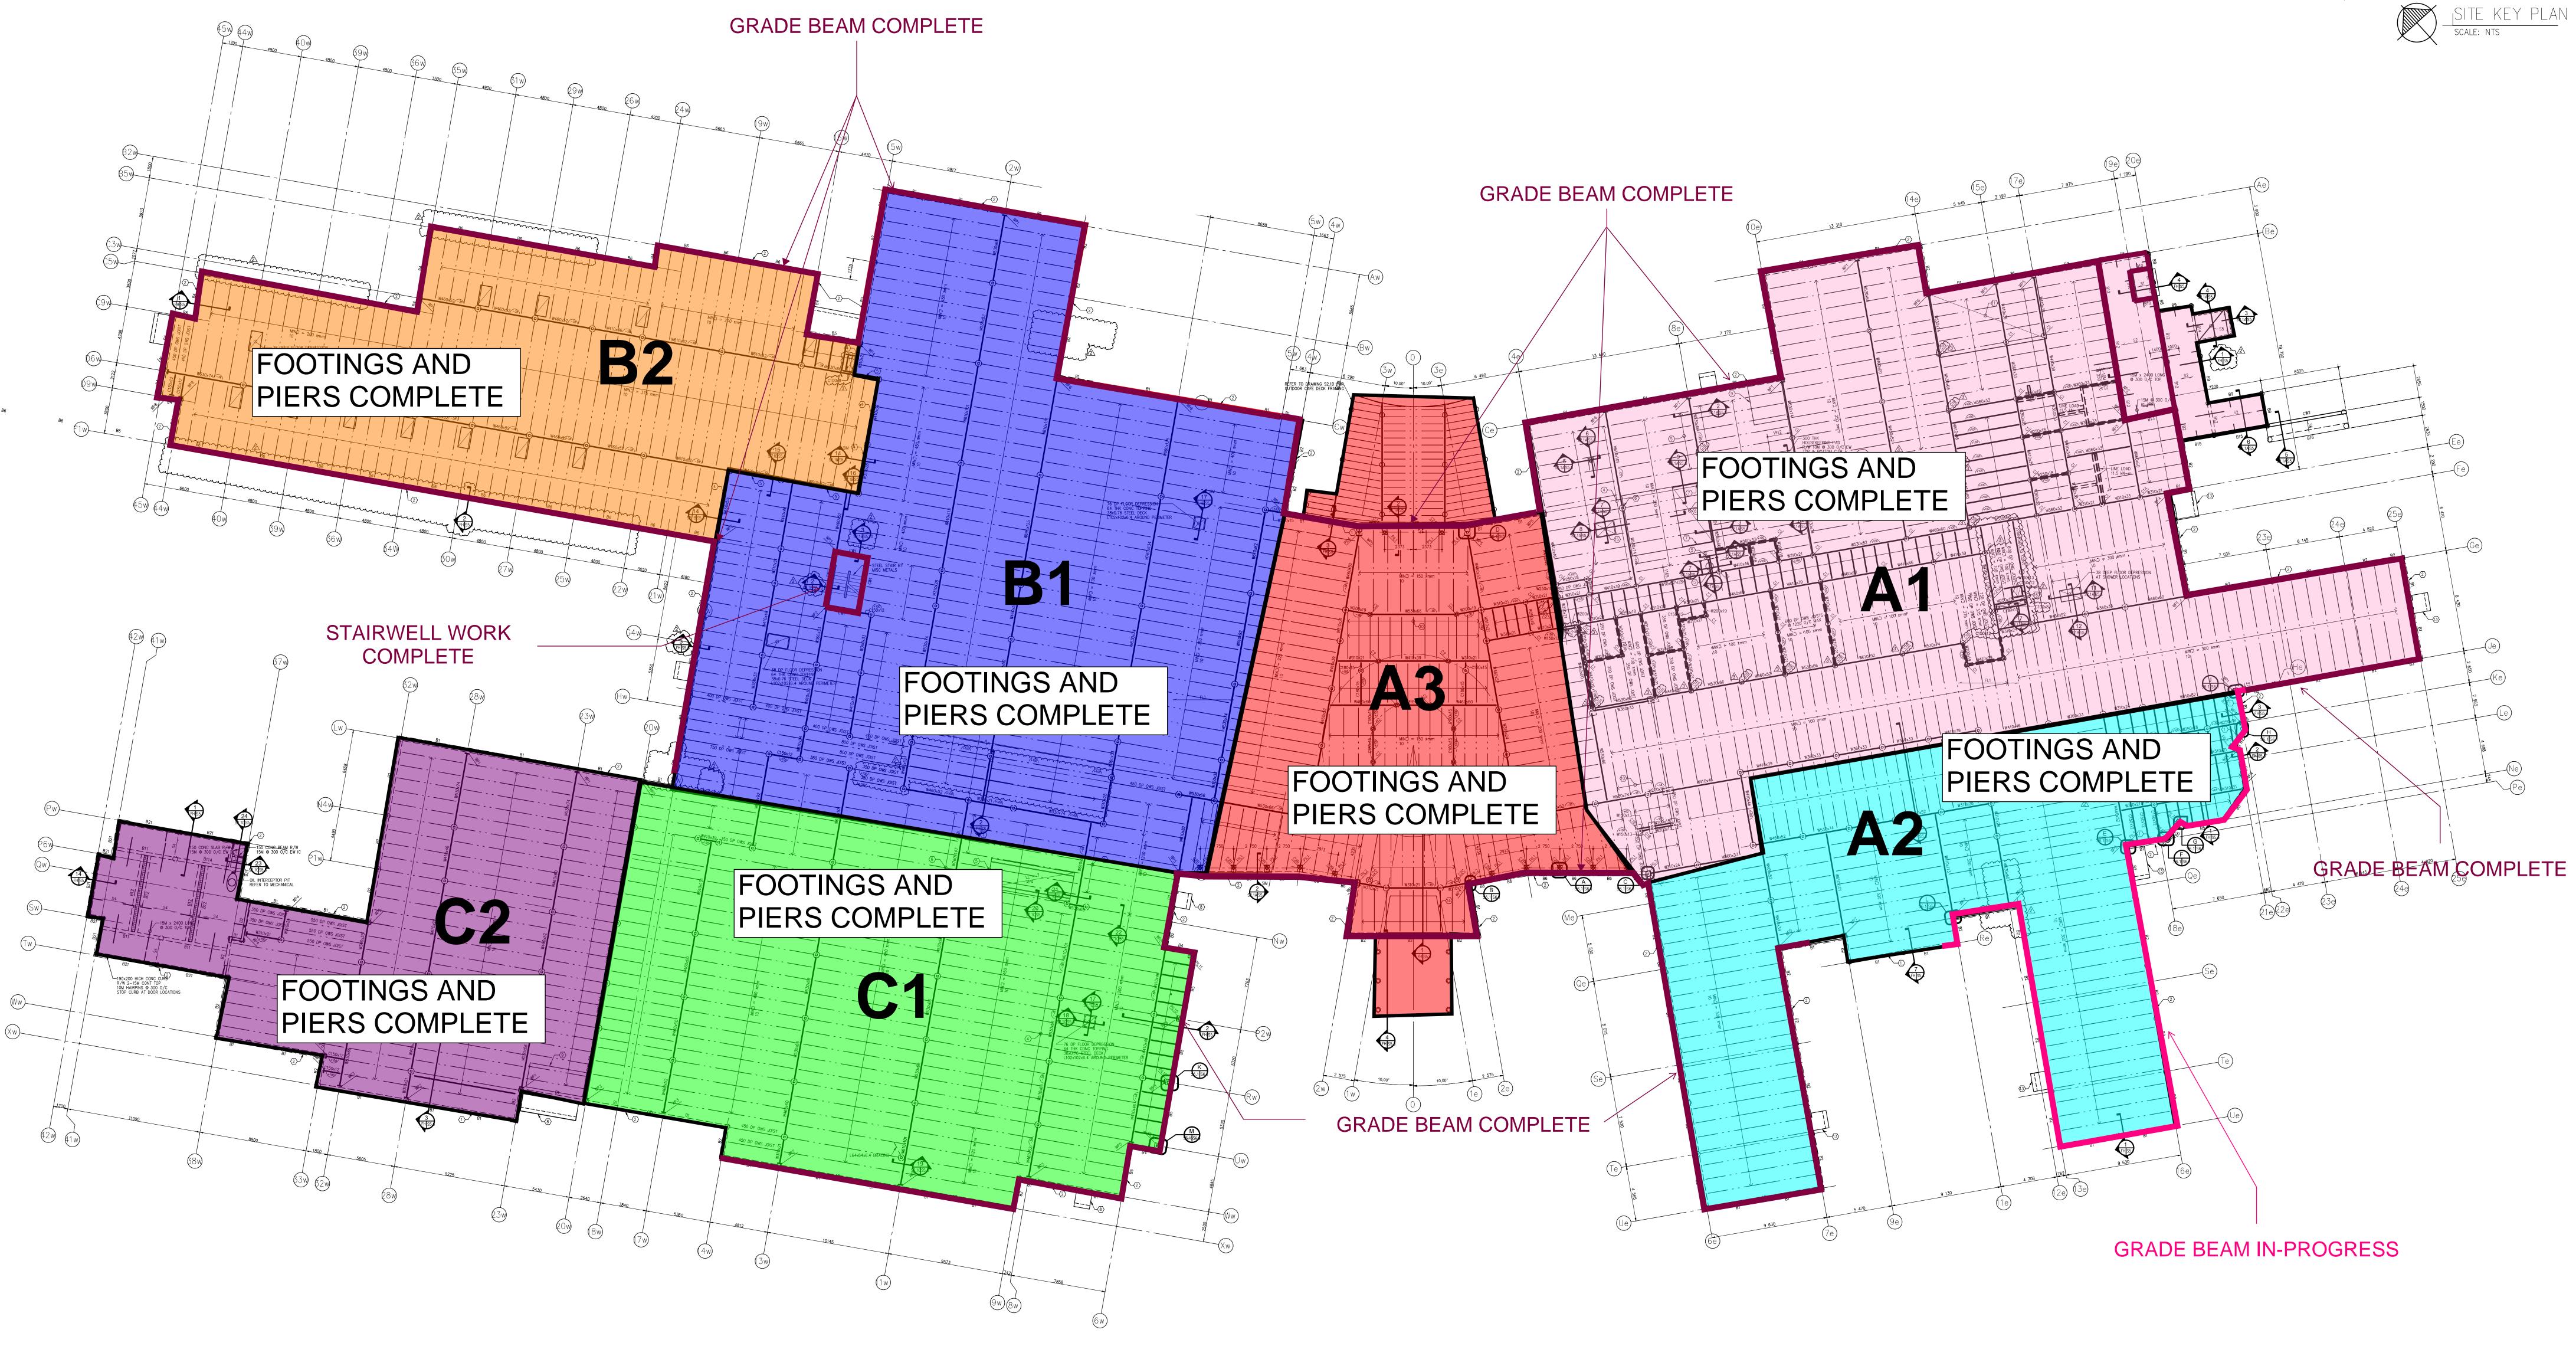

# **BACKFILL ACTIVITY**

# FORMWORK & CONCRETE ACTIVITY - 1

# Work In-Progress

Work Complete

# FORMWORK & CONCRETE ACTIVITY - 2

# Work In-Progress

# Work Complete