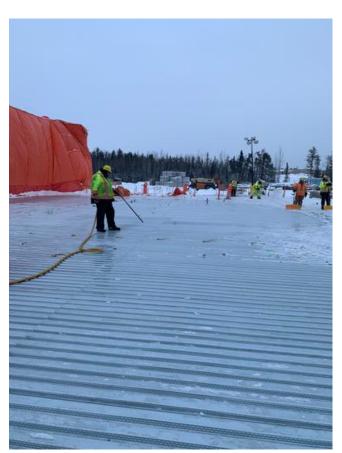

## 4.2 Completed Work

Concrete

-Building / Adjusting hoarding in Crawlspace (A1) & Grade Beam (A2). -Removing hoardings from Masonry Wall (A1) -Stripping & sorting Grade beam formwork (A1). -Snow removal form q-deck (A1). -Operating Refueling Truck, Skid steer & Telehandler. -General site clean up.

## 7. CIVIL

7.1 Ongoing Work

M Block Inspections: Inspecting backfilling operations (A2/C2) 1 lift tested and approved -Compaction: 95.4%, MC: 5.3%

Ongoing activities: -Setting up glycol heating units / hoarding -Backfilling operations (A2/C2). -General Cleanup. -Backfilling activities slowed this week due to extreme cold conditions. See below for schedule delays