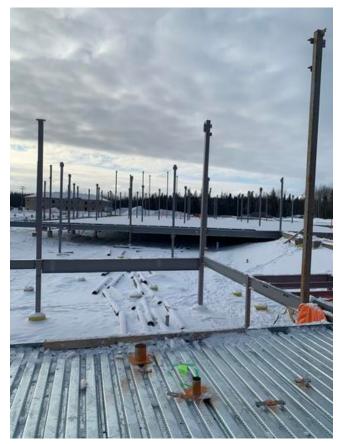

## 4. STRUCTURAL

4.1 Ongoing Work

Load of structural steel arrived on-site for area A3 on Feb 3rd Structural Steel Contractor scheduled to be back to Site Feb 8th

A2- Hoarding over grade beam Arshdeep Grewal Feb 1, 2021 4:28 PM

A3- Structural Steel Arshdeep Grewal Feb 1, 2021 4:28 PM