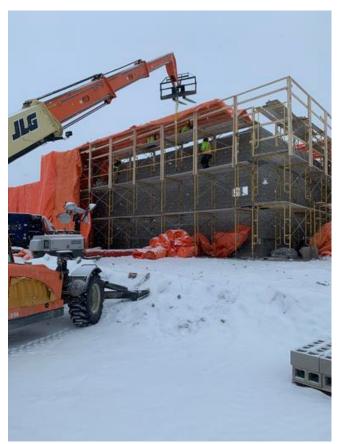

## 4. STRUCTURAL

4.1 Ongoing Work

Load of structural steel arrived on-site for area A3 on Feb 3rd Structural Steel Contractor scheduled to be back to Site Feb 8th

A2- Hoarding over grade beam Arshdeep Grewal Feb 1, 2021 4:28 PM

A3- Structural Steel Arshdeep Grewal Feb 1, 2021 4:28 PM