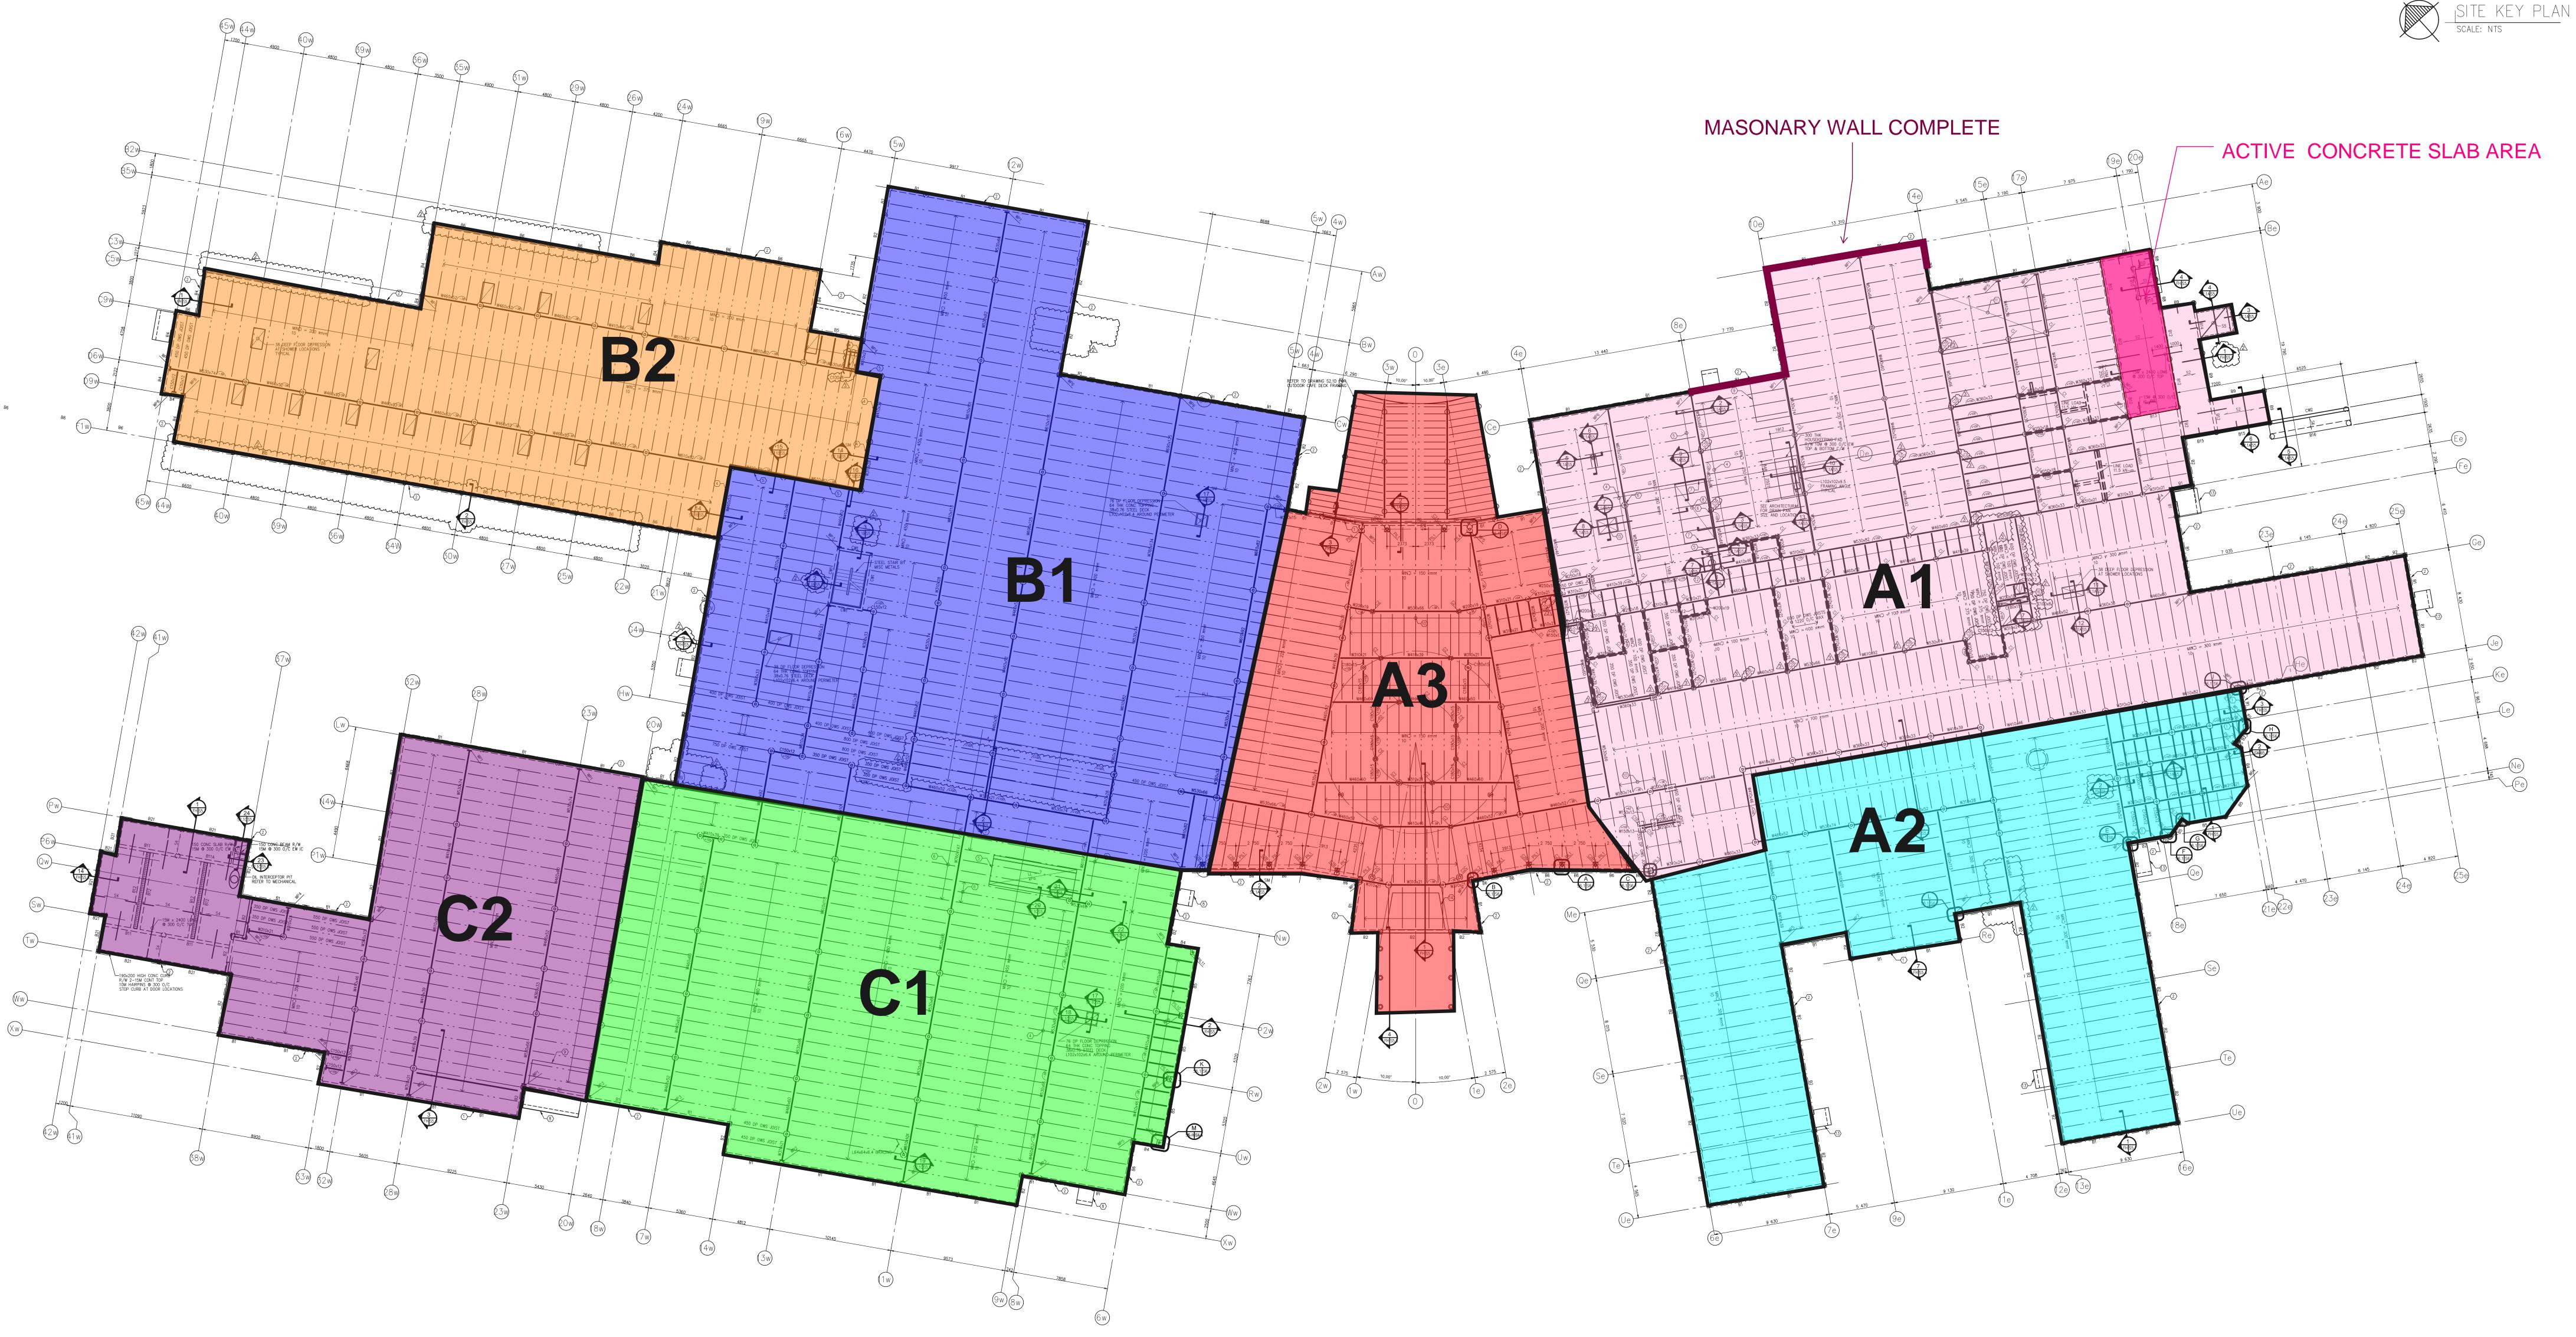

eb 2, 2021 2:18 PM

# 19015D-NHCN-Health Centre





B1- Installing sleeves under Grade Beam Arshdeep Grewal Feb 2, 2021 2:18 PM



A1- Removing screws from panels Arshdeep Grewal Feb 2, 2021 2:18 PM





B2- Installed sleeves under Grade Beam Arshdeep Grewal Feb 2, 2021 2:18 PM



A1- Placing Tarps Over Q-Deck Arshdeep Grewal Feb 1, 2021 4:28 PM





A2- Sorting out stripped formwork Arshdeep Grewal Feb 1, 2021 4:28 PM



B1- Q-Deck around stairwell Arshdeep Grewal Feb 1, 2021 4:28 PM





Structural Steel between B1/B2 Arshdeep Grewal Feb 1, 2021 4:28 PM



A2- Hoarding over grade beam Arshdeep Grewal Feb 1, 2021 4:28 PM





A3- Structural Steel Arshdeep Grewal Feb 1, 2021 4:28 PM





# **BACKFILL ACTIVITY**





# FORMWORK & CONCRETE ACTIVITY - 1

# Work In-Progress

Work Complete





# FORMWORK & CONCRETE ACTIVITY - 2

# Work In-Progress

# Work Complete



# STRUCTURAL STEEL





# WEEPING TILE UPDATE



|         | RFI LOG                                    |        |                             |                                |              |                                 |                           |                    |            |           |  |  |
|---------|--------------------------------------------|--------|-----------------------------|--------------------------------|--------------|---------------------------------|---------------------------|--------------------|------------|-----------|--|--|
| pdated: | 2021-02-09                                 |        |                             |                                |              |