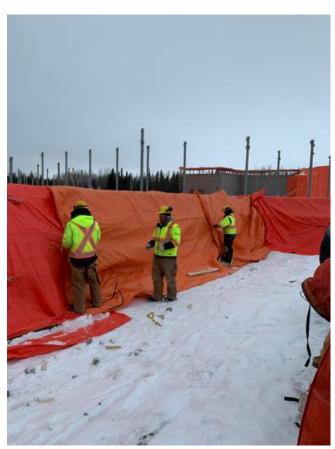

## 4.2 Completed Work

Concrete

-Building / Adjusting hoarding in Crawlspace (A1) & Grade Beam (A2). -Removing hoardings from Masonry Wall (A1) -Stripping & sorting Grade beam formwork (A1). -Snow removal form q-deck (A1). -Operating Refueling Truck, Skid steer & Telehandler. -General site clean up.

A1- Removing snow & placing traps over Q-Deck Wayne Dee Feb 3, 2021 8:18 AM

A1-De-hoarding Masonry Wall Wayne Dee Feb 3, 2021 8:18 AM

A1- Removing hoarding from masonry wall Wayne Dee Feb 3, 2021 8:18 AM