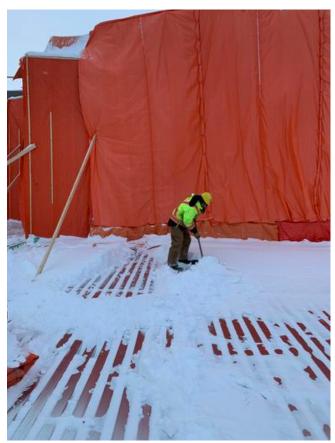

## 4.2 Completed Work

Concrete

-Building / Adjusting hoarding in Crawlspace (A1) & Grade Beam (A2). -Removing hoardings from Masonry Wall (A1) -Stripping & sorting Grade beam formwork (A1). -Snow removal form q-deck (A1). -Operating Refueling Truck, Skid steer & Telehandler. -General site clean up.

A1- Removing snow over Q-Deck. Arshdeep Grewal Feb 4, 2021 10:27 AM

Removing snow using a Telehandler Arshdeep Grewal Feb 4, 2021 10:27 AM

A1- Removing snow over Q-Deck. Arshdeep Grewal Feb 4, 2021 10:27 AM