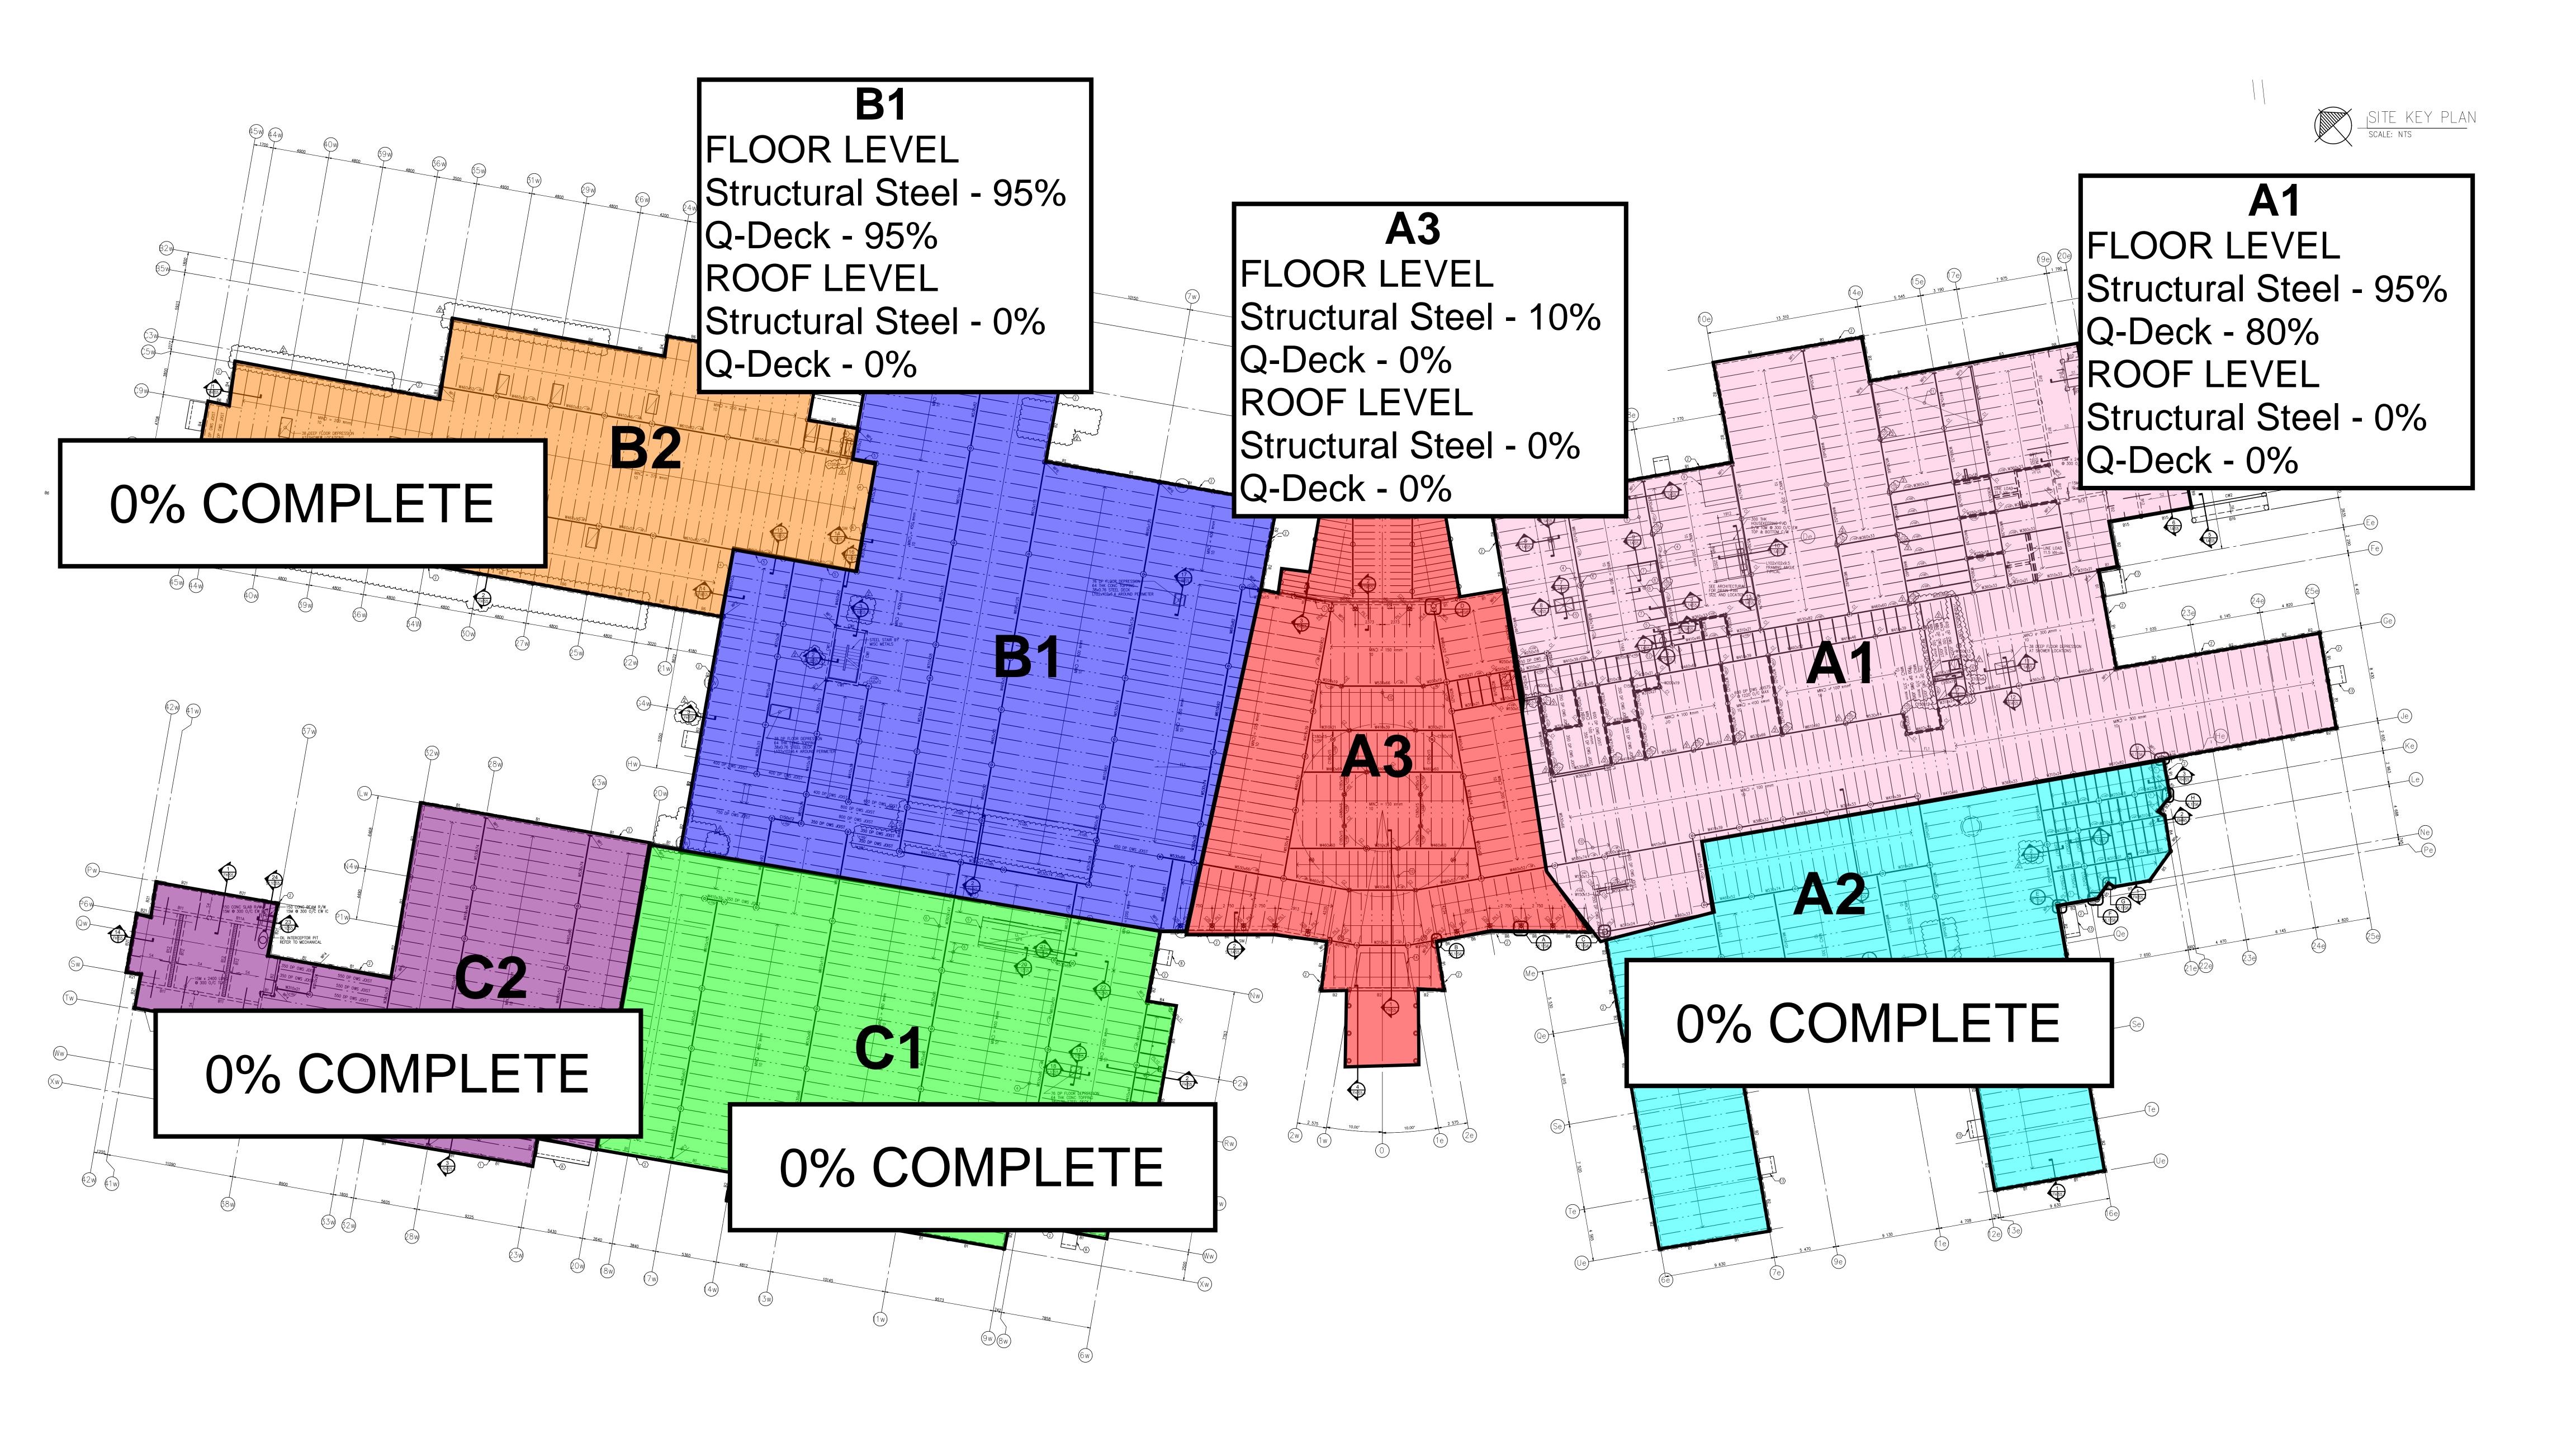

## 4. STRUCTURAL

4.1 Ongoing Work

Load of structural steel arrived on-site for area A3 on Feb 3rd Structural Steel Contractor scheduled to be back to Site Feb 8th

# STRUCTURAL STEEL