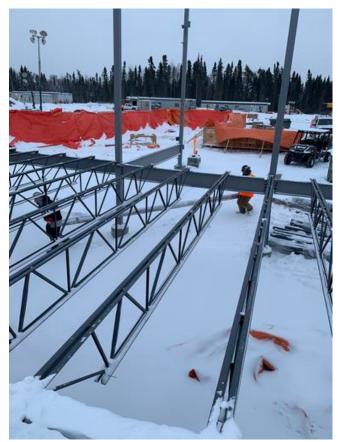

## 4. STRUCTURAL

4.1 Ongoing Work

Load of structural steel arrived on-site for area A3 on Feb 3rd Structural Steel Contractor scheduled to be back to Site Feb 8th

A2- Hoarding over grade beam Arshdeep Grewal Feb 1, 2021 4:28 PM

A3- Structural Steel Arshdeep Grewal Feb 1, 2021 4:28 PM