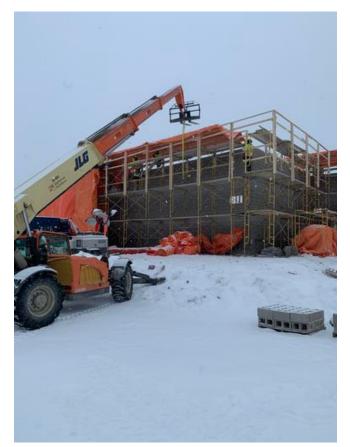

## 4. STRUCTURAL

4.1 Ongoing Work

Load of structural steel arrived on-site for area A3 on Feb 3rd Structural Steel Contractor scheduled to be back to Site Feb 8th

A2- Hoarding over grade beam Arshdeep Grewal Feb 1, 2021 4:28 PM

A3- Structural Steel Arshdeep Grewal Feb 1, 2021 4:28 PM