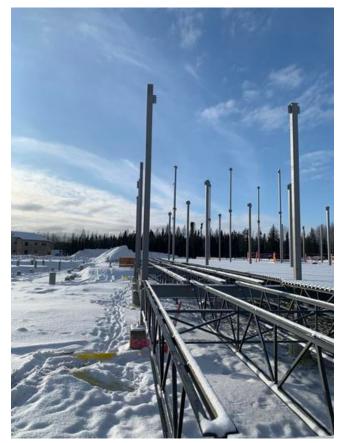

## 4. STRUCTURAL

4.1 Ongoing Work

Load of structural steel arrived on-site for area A3 on Feb 3rd Structural Steel Contractor scheduled to be back to Site Feb 8th

A2- Hoarding over grade beam Arshdeep Grewal Feb 1, 2021 4:28 PM

A3- Structural Steel Arshdeep Grewal Feb 1, 2021 4:28 PM

# STRUCTURAL STEEL