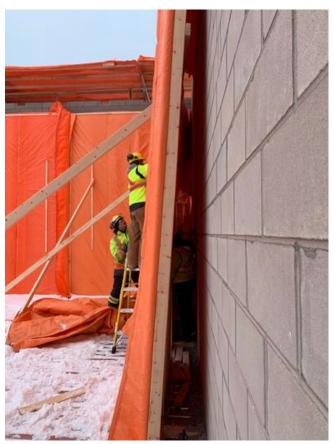

A1- Hoarding getting removed from Masonry Wall Arshdeep Grewal Feb 2, 2021 2:18 PM

A1- Hoarding getting removed from Masonry Wall Arshdeep Grewal Feb 2, 2021 2:18 PM

# 19015D-NHCN-Health Centre

B1- Installing sleeves under Grade Beam Arshdeep Grewal Feb 2, 2021 2:18 PM

A1- Removing screws from panels Arshdeep Grewal Feb 2, 2021 2:18 PM

B2- Installed sleeves under Grade Beam Arshdeep Grewal Feb 2, 2021 2:18 PM