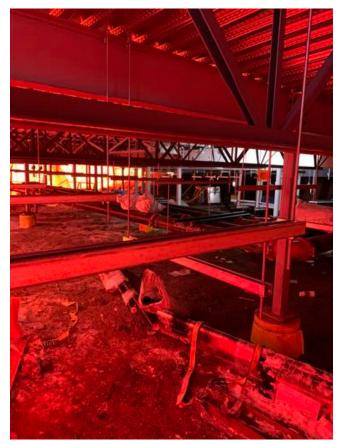

A1- Placing Tarps Over Q-Deck Arshdeep Grewal Feb 1, 2021 4:28 PM

A2- Sorting out stripped formwork Arshdeep Grewal Feb 1, 2021 4:28 PM

B1- Q-Deck around stairwell Arshdeep Grewal Feb 1, 2021 4:28 PM

Structural Steel between B1/B2 Arshdeep Grewal Feb 1, 2021 4:28 PM

A2- Hoarding over grade beam Arshdeep Grewal Feb 1, 2021 4:28 PM

A3- Structural Steel Arshdeep Grewal Feb 1, 2021 4:28 PM