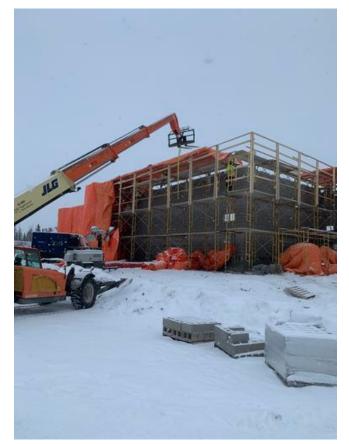

## 4. STRUCTURAL

4.1 Ongoing Work

Load of structural steel arrived on-site for area A3 on Feb 3rd Structural Steel Contractor scheduled to be back to Site Feb 8th

A2- Hoarding over grade beam Arshdeep Grewal Feb 1, 2021 4:28 PM

A3- Structural Steel Arshdeep Grewal Feb 1, 2021 4:28 PM