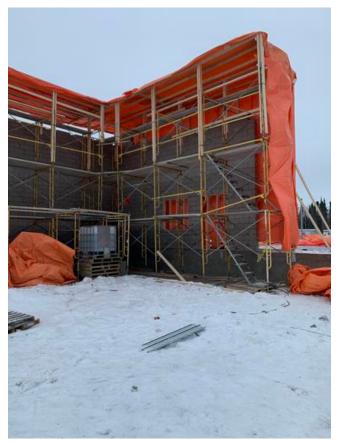

## 4.2 Completed Work

Concrete

-Building / Adjusting hoarding in Crawlspace (A1) & Grade Beam (A2). -Removing hoardings from Masonry Wall (A1) -Stripping & sorting Grade beam formwork (A1). -Snow removal form q-deck (A1). -Operating Refueling Truck, Skid steer & Telehandler. -General site clean up.

Removing hoardings from masonry wall Arshdeep Grewal Feb 3, 2021 12:38 PM

Removing hoardings from masonry wall Arshdeep Grewal Feb 3, 2021 12:38 PM

C1/C2 - Aerial view Wayne Dee Feb 3, 2021 8:18 AM

Removing hoardings from masonry wall Arshdeep Grewal Feb 3, 2021 12:38 PM

A1- Removing snow & placing traps over Q-Deck Wayne Dee Feb 3, 2021 8:18 AM

A1-De-hoarding Masonry Wall Wayne Dee Feb 3, 2021 8:18 AM

A1- Removing hoarding from masonry wall Wayne Dee Feb 3, 2021 8:18 AM