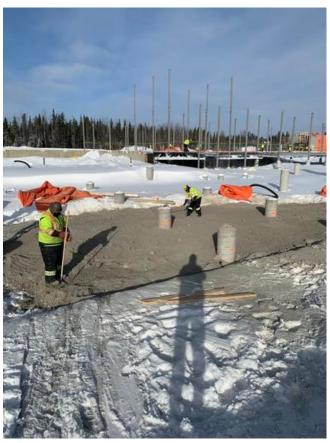

## 7. CIVIL

7.1 Ongoing Work

M Block Inspections: Inspecting backfilling operations (A2/C2) 1 lift tested and approved -Compaction: 95.4%, MC: 5.3%

Ongoing activities: -Setting up glycol heating units / hoarding -Backfilling operations (A2/C2). -General Cleanup. -Backfilling activities slowed this week due to extreme cold conditions. See below for schedule delays