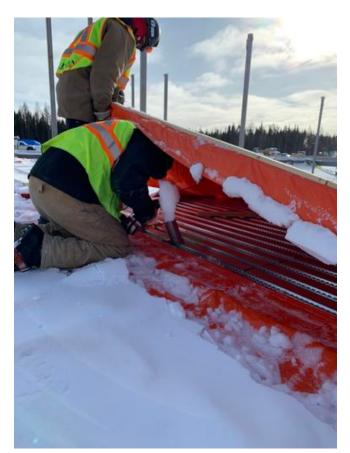

#### 1

Arshdeep Grewal

Feb 7, 2021 11:55 AM

A1- Traps over Q-Deck Arshdeep Grewal Feb 6, 2021 12:42 PM

B1- Placing tarps over Q-Deck Arshdeep Grewal Feb 6, 2021 12:42 PM

B1- Blowing snow over Q-Deck Arshdeep Grewal Feb 6, 2021 12:42 PM

A1- Removing snow & placing traps over Q-Deck Wayne Dee Feb 3, 2021 8:18 AM

A1-De-hoarding Masonry Wall Wayne Dee Feb 3, 2021 8:18 AM

A1- Removing hoarding from masonry wall Wayne Dee Feb 3, 2021 8:18 AM