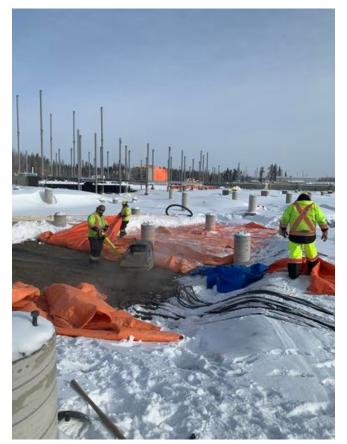

## 4.2 Completed Work

Concrete

-Building / Adjusting hoarding in Crawlspace (A1) & Grade Beam (A2). -Removing hoardings from Masonry Wall (A1) -Stripping & sorting Grade beam formwork (A1). -Snow removal form q-deck (A1). -Operating Refueling Truck, Skid steer & Telehandler. -General site clean up.

## 7. CIVIL

7.1 Ongoing Work

M Block Inspections: Inspecting backfilling operations (A2/C2) 1 lift tested and approved -Compaction: 95.4%, MC: 5.3%

Ongoing activities: -Setting up glycol heating units / hoarding -Backfilling operations (A2/C2). -General Cleanup. -Backfilling activities slowed this week due to extreme cold conditions. See below for schedule delays