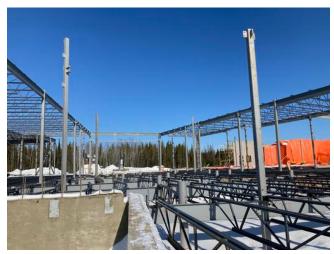

### 4. STRUCTURAL

4.1 Ongoing Work

Structural Steel
On turn around from site

4.2 Completed Work

Concrete

Working on setting hoarding over Q-deck A1
Working on weeping tile, sump pit caps A3
Installing GB from GL 33W to GL Pw (C2)
Moving material
Removing snow from the site
Clearing snow from A2 crawlspace to prep it for damp proofing.

## STRUCTURAL STEEL