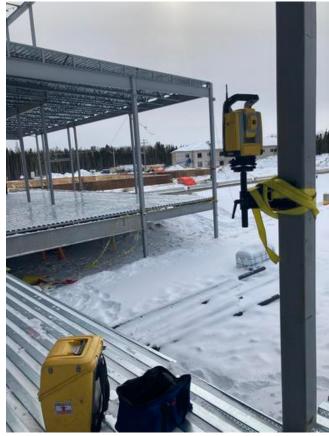

### 7. CIVIL

7.1 Ongoing Work

**General site Cleanup** 

- -Digging for sump installation (C2)
- -Installing weeping tiles (C2)

Surveyor

Backfill monitoring and layout

Gridline, control point layout and check

Surveying embeds and working on embed drawings..

Drafting and data management

7.2 Completed Work

Preparation for B1 piping in crawl space **Anmol Kang** Mar 3, 2021 4:41 PM

Setting up control points **Anmol Kang** Mar 3, 2021 4:37 PM

Passage to CS A2 Anmol Kang Mar 3, 2021 4:37 PM

Steel Structure A3, B1 and penthouse **Anmol Kang** Mar 3, 2021 4:36 PM

Doing resection **Anmol Kang**Mar 3, 2021 4:36 PM

Steel Structure B1

Anmol Kang

Mar 2, 2021 4:38 PM

Formwork GB C2 **Anmol Kang**Mar 2, 2021 4:37 PM

Formwork GB C2 **Anmol Kang**Mar 2, 2021 4:37 PM

Steel Structure B1