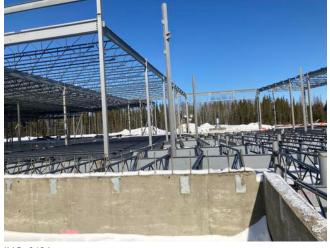

### 4. STRUCTURAL

4.1 Ongoing Work

Structural Steel
On turn around from site

4.2 Completed Work

Concrete

Working on setting hoarding over Q-deck A1
Working on weeping tile, sump pit caps A3
Installing GB from GL 33W to GL Pw (C2)
Moving material
Removing snow from the site
Clearing snow from A2 crawlspace to prep it for damp proofing.

## STRUCTURAL STEEL