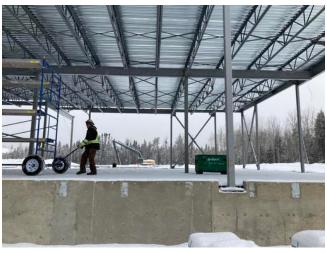

### 4. STRUCTURAL

4.1 Ongoing Work

Structural Steel
On turn around from site

4.2 Completed Work

Concrete

Working on setting hoarding over Q-deck A1
Working on weeping tile, sump pit caps A3
Installing GB from GL 33W to GL Pw (C2)
Moving material
Removing snow from the site
Clearing snow from A2 crawlspace to prep it for damp proofing.

## STRUCTURAL STEEL