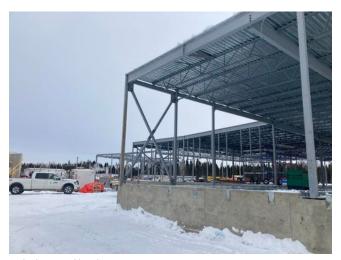

### 4. STRUCTURAL

4.1 Ongoing Work

Structural Steel
On turn around from site

4.2 Completed Work

Concrete

Working on setting hoarding over Q-deck A1
Working on weeping tile, sump pit caps A3
Installing GB from GL 33W to GL Pw (C2)
Moving material
Removing snow from the site
Clearing snow from A2 crawlspace to prep it for damp proofing.

## STRUCTURAL STEEL