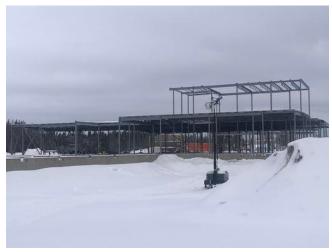

### 4. STRUCTURAL

4.1 Ongoing Work

Structural Steel
On turn around from site

4.2 Completed Work

Concrete

Working on setting hoarding over Q-deck A1
Working on weeping tile, sump pit caps A3
Installing GB from GL 33W to GL Pw (C2)
Moving material
Removing snow from the site
Clearing snow from A2 crawlspace to prep it for damp proofing.

## STRUCTURAL STEEL