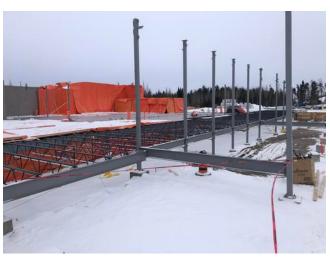

### 4. STRUCTURAL

4.1 Ongoing Work

Structural Steel
On turn around from site

4.2 Completed Work

Concrete

Working on setting hoarding over Q-deck A1
Working on weeping tile, sump pit caps A3
Installing GB from GL 33W to GL Pw (C2)
Moving material
Removing snow from the site
Clearing snow from A2 crawlspace to prep it for damp proofing.

Piping in B1 crawl space **Anmol Kang** Mar 4, 2021 5:04 PM

Steel structure A3 and masonry A1 **Anmol Kang** Mar 4, 2021 5:03 PM

Steel Structure B1 and penthouse **Anmol Kang** Mar 4, 2021 5:00 PM

Steel Structure B1 and A3

Steel structure A3 floor level and roof level **Anmol Kang** Mar 1, 2021 4:11 PM

Steel Structure B1

Anmol Kang

Mar 1, 2021 4:11 PM

A1- Conduits Installation Anmol Kang Mar 1, 2021 4:11 PM

Q deck B1 roof level **Anmol Kang** Mar 1, 2021 4:11 PM