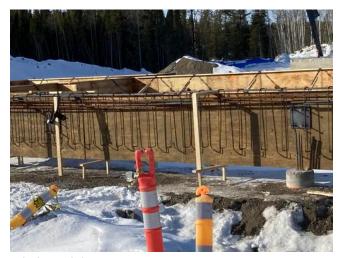

### 4. STRUCTURAL

4.1 Ongoing Work

Structural Steel
On turn around from site

4.2 Completed Work

Concrete

Working on setting hoarding over Q-deck A1
Working on weeping tile, sump pit caps A3
Installing GB from GL 33W to GL Pw (C2)
Moving material
Removing snow from the site
Clearing snow from A2 crawlspace to prep it for damp proofing.

# FOOTING, PIER & GRADE BEAM ACTIVITY