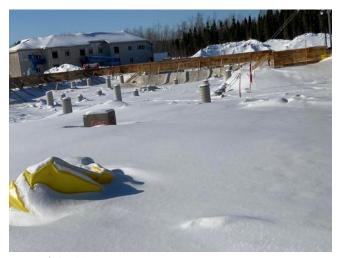

### 7. CIVIL

7.1 Ongoing Work

**General site Cleanup** 

- -Digging for sump installation (C2)
- -Installing weeping tiles (C2)

Surveyor

Backfill monitoring and layout

Gridline, control point layout and check

Surveying embeds and working on embed drawings..

Drafting and data management

7.2 Completed Work

B1- Water lines pointing towards B2 **Anmol Kang** Mar 4, 2021 4:56 PM

B1 crawl space Anmol Kang Mar 4, 2021 4:56 PM

Formwork GB C2 **Anmol Kang**Mar 4, 2021 4:53 PM

Laying out new control points **Anmol Kang** Mar 4, 2021 4:55 PM