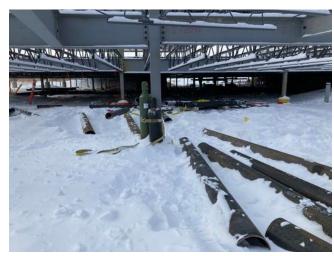

### 4. STRUCTURAL

4.1 Ongoing Work

Structural Steel
On turn around from site

4.2 Completed Work

Concrete

Working on setting hoarding over Q-deck A1
Working on weeping tile, sump pit caps A3
Installing GB from GL 33W to GL Pw (C2)
Moving material
Removing snow from the site
Clearing snow from A2 crawlspace to prep it for damp proofing.