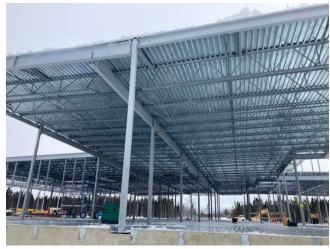

### 4. STRUCTURAL

4.1 Ongoing Work

Structural Steel
On turn around from site

4.2 Completed Work

Concrete

Working on setting hoarding over Q-deck A1
Working on weeping tile, sump pit caps A3
Installing GB from GL 33W to GL Pw (C2)
Moving material
Removing snow from the site
Clearing snow from A2 crawlspace to prep it for damp proofing.

## STRUCTURAL STEEL