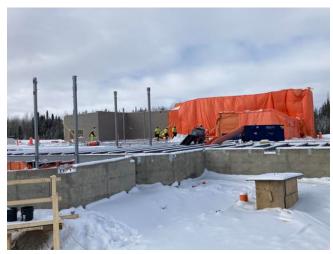

### 4. STRUCTURAL

4.1 Ongoing Work

Structural Steel
On turn around from site

4.2 Completed Work

Concrete

Working on setting hoarding over Q-deck A1
Working on weeping tile, sump pit caps A3
Installing GB from GL 33W to GL Pw (C2)
Moving material
Removing snow from the site
Clearing snow from A2 crawlspace to prep it for damp proofing.

Anmol Kang
Mar 1, 2021 4:34 PM

Heating and hoarding over masonry A1 **Anmol Kang**Mar 2, 2021 4:32 PM

Q deck B1 Roof level and floor level **Anmol Kang** Mar 1, 2021 4:34 PM

Q deck B1 roof level **Anmol Kang** Mar 1, 2021 4:31 PM