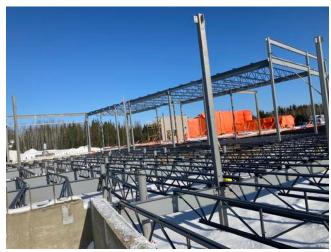

### 4. STRUCTURAL

4.1 Ongoing Work

Structural Steel
On turn around from site

4.2 Completed Work

Concrete

Working on setting hoarding over Q-deck A1
Working on weeping tile, sump pit caps A3
Installing GB from GL 33W to GL Pw (C2)
Moving material
Removing snow from the site
Clearing snow from A2 crawlspace to prep it for damp proofing.

## STRUCTURAL STEEL