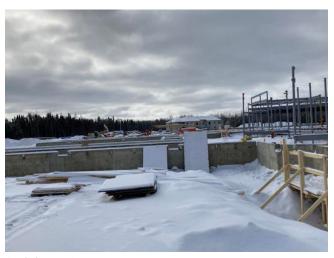

### 4. STRUCTURAL

4.1 Ongoing Work

Structural Steel
On turn around from site

4.2 Completed Work

Concrete

Working on setting hoarding over Q-deck A1
Working on weeping tile, sump pit caps A3
Installing GB from GL 33W to GL Pw (C2)
Moving material
Removing snow from the site
Clearing snow from A2 crawlspace to prep it for damp proofing.

### 7. CIVIL

7.1 Ongoing Work

**General site Cleanup** 

- -Digging for sump installation (C2)
- -Installing weeping tiles (C2)

Surveyor

Backfill monitoring and layout

Gridline, control point layout and check