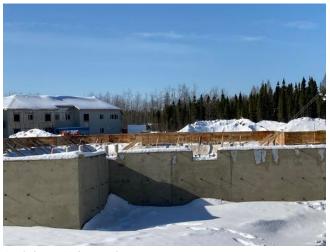

### 4. STRUCTURAL

4.1 Ongoing Work

Structural Steel
On turn around from site

4.2 Completed Work

Concrete

Working on setting hoarding over Q-deck A1
Working on weeping tile, sump pit caps A3
Installing GB from GL 33W to GL Pw (C2)
Moving material
Removing snow from the site
Clearing snow from A2 crawlspace to prep it for damp proofing.

# FOOTING, PIER & GRADE BEAM ACTIVITY