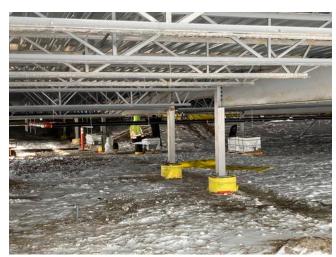

### 4. STRUCTURAL

4.1 Ongoing Work

Structural Steel
On turn around from site

4.2 Completed Work

Concrete

Working on setting hoarding over Q-deck A1
Working on weeping tile, sump pit caps A3
Installing GB from GL 33W to GL Pw (C2)
Moving material
Removing snow from the site
Clearing snow from A2 crawlspace to prep it for damp proofing.

B1 crawl space **Anmol Kang** Mar 4, 2021 5:10 PM

Floor level steel structure A3 **Anmol Kang** Mar 4, 2021 5:09 PM

IMG\_0434 **Anmol Kang** Mar 4, 2021 5:04 PM

Grade beam C2 form work **Anmol Kang** Mar 4, 2021 5:05 PM

Piping in B1 crawl space **Anmol Kang** Mar 4, 2021 5:04 PM

Steel structure A3 and masonry A1 **Anmol Kang** Mar 4, 2021 5:03 PM

Steel Structure B1 and penthouse **Anmol Kang** Mar 4, 2021 5:00 PM

Steel Structure B1 and A3