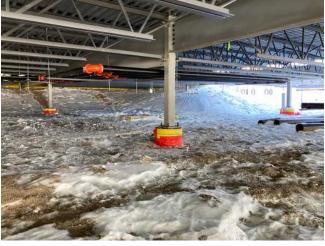

### 4. STRUCTURAL

4.1 Ongoing Work

Structural Steel
On turn around from site

4.2 Completed Work

Concrete

Working on setting hoarding over Q-deck A1
Working on weeping tile, sump pit caps A3
Installing GB from GL 33W to GL Pw (C2)
Moving material
Removing snow from the site
Clearing snow from A2 crawlspace to prep it for damp proofing.

Anmol Kang
Mar 1, 2021 4:34 PM

Heating and hoarding over masonry A1 **Anmol Kang**Mar 2, 2021 4:32 PM

Q deck B1 Roof level and floor level **Anmol Kang** Mar 1, 2021 4:34 PM

Q deck B1 roof level **Anmol Kang** Mar 1, 2021 4:31 PM