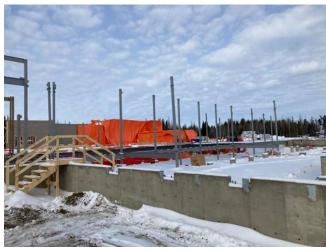

### 4. STRUCTURAL

4.1 Ongoing Work

Structural Steel
On turn around from site

4.2 Completed Work

Concrete

Working on setting hoarding over Q-deck A1
Working on weeping tile, sump pit caps A3
Installing GB from GL 33W to GL Pw (C2)
Moving material
Removing snow from the site
Clearing snow from A2 crawlspace to prep it for damp proofing.

## STRUCTURAL STEEL