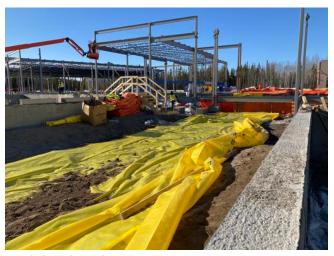

4.2 Completed Work

Concrete
Putting brackets on Gb
Installing rebar in C2
Working on hoarding for GB IN C2
Working on hoarding in B1
Working on sump pit covers in A1
Laying Poly in A2 and taping it together

A3- Joist installation **Anmol Kang** Mar 13, 2021 5:44 PM

A2- Placing poly membrane Anmol Kang Mar 13, 2021 5:44 PM

A3- Straightening structural steel **Anmol Kang** Mar 13, 2021 5:44 PM

B1- Hangers installation with diagonal bracing **Anmol Kang** 