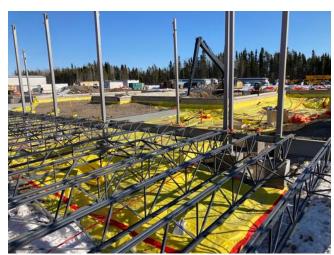

### 4. STRUCTURAL

4.1 Ongoing Work

Adjusting steel columns and beams, tightening joist in A3 Working on steel structure A3 Roof level Qdeck A3 Welding joist to beams B1 Installing structural supports for glulam

A3- Joist installation **Anmol Kang** Mar 13, 2021 5:44 PM

A2- Placing poly membrane Anmol Kang Mar 13, 2021 5:44 PM

A3- Straightening structural steel **Anmol Kang** Mar 13, 2021 5:44 PM

B1- Hangers installation with diagonal bracing **Anmol Kang** 