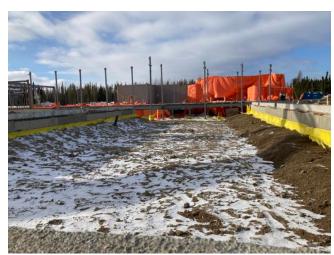

4.2 Completed Work

Concrete
Putting brackets on Gb
Installing rebar in C2
Working on hoarding for GB IN C2
Working on hoarding in B1
Working on sump pit covers in A1
Laying Poly in A2 and taping it together

# FOOTING, PIER & GRADE BEAM ACTIVITY