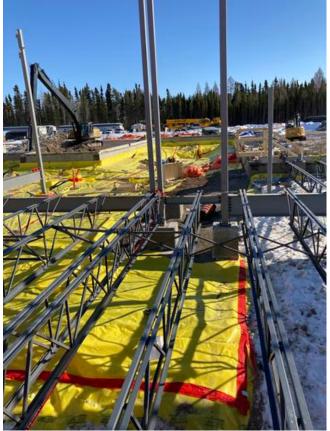

4.2 Completed Work

Concrete
Putting brackets on Gb
Installing rebar in C2
Working on hoarding for GB IN C2
Working on hoarding in B1
Working on sump pit covers in A1
Laying Poly in A2 and taping it together

A2 work in progress

Anmol Kang

Mar 12, 2021 5:39 PM

B1 crawlspace Anmol Kang Mar 11, 2021 5:33 PM

B1 penthouse work in progress **Anmol Kang** Mar 11, 2021 5:32 PM

Preparing for poly in A2 **Anmol Kang** Mar 11, 2021 5:31 PM