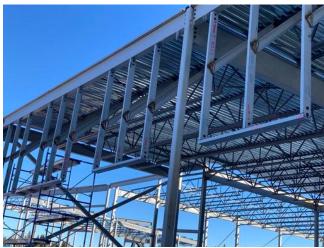

### 4. STRUCTURAL

4.1 Ongoing Work

Adjusting steel columns and beams, tightening joist in A3 Working on steel structure A3 Roof level Qdeck A3 Welding joist to beams B1 Installing structural supports for glulam

## STRUCTURAL STEEL