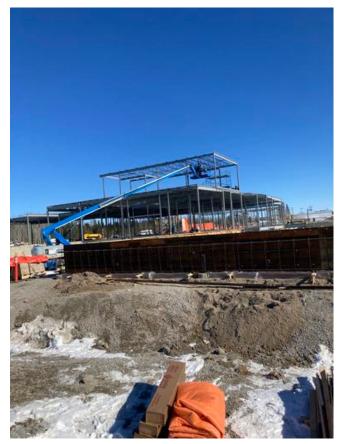

### 4. STRUCTURAL

4.1 Ongoing Work

Adjusting steel columns and beams, tightening joist in A3 Working on steel structure A3 Roof level Qdeck A3 Welding joist to beams B1 Installing structural supports for glulam

4.2 Completed Work

Concrete
Putting brackets on Gb
Installing rebar in C2
Working on hoarding for GB IN C2
Working on hoarding in B1
Working on sump pit covers in A1
Laying Poly in A2 and taping it together