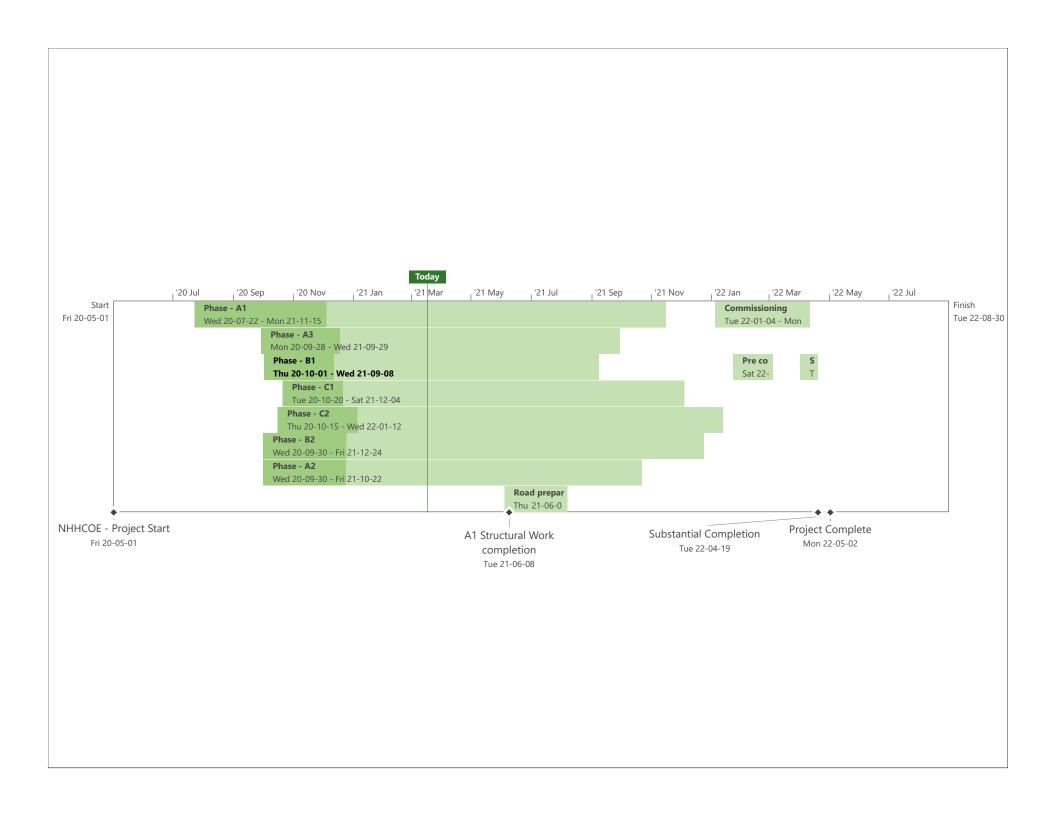

### 9. SITE VISIT SCHEDULE

9.1 Next scheduled site visit

Next scheduled visit to site is March 22nd for the steel inspection

PHOTOS (45)

C2- Placing rebar for grade beam **Anmol Kang** Mar 14, 2021 4:29 PM