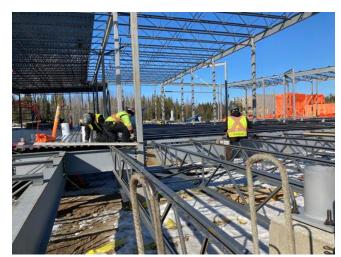

### 4. STRUCTURAL

4.1 Ongoing Work

Adjusting steel columns and beams, tightening joist in A3 Working on steel structure A3 Roof level Qdeck A3 Welding joist to beams B1 Installing structural supports for glulam

A3- Joist installation **Anmol Kang** Mar 13, 2021 5:44 PM

A2- Placing poly membrane Anmol Kang Mar 13, 2021 5:44 PM

A3- Straightening structural steel **Anmol Kang** Mar 13, 2021 5:44 PM

B1- Hangers installation with diagonal bracing **Anmol Kang** 

A2- Placing poly membrane Anmol Kang Mar 13, 2021 5:38 PM

A3 roof level work in progress **Anmol Kang** Mar 12, 2021 5:48 PM

Hangers and piping in B1 crawlspace **Anmol Kang** Mar 12, 2021 5:48 PM

Rebaring GB in C2 **Anmol Kang** Mar 12, 2021 5:46 PM