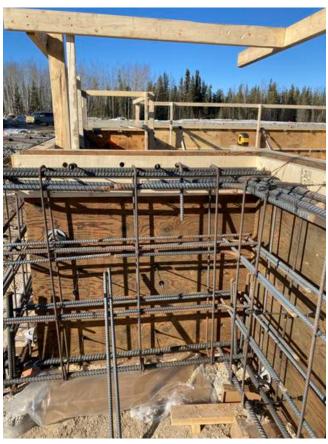

4.2 Completed Work

Concrete
Putting brackets on Gb
Installing rebar in C2
Working on hoarding for GB IN C2
Working on hoarding in B1
Working on sump pit covers in A1
Laying Poly in A2 and taping it together

# FOOTING, PIER & GRADE BEAM ACTIVITY