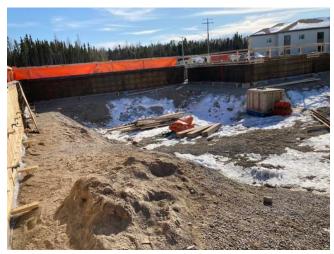

4.2 Completed Work

Concrete
Putting brackets on Gb
Installing rebar in C2
Working on hoarding for GB IN C2
Working on hoarding in B1
Working on sump pit covers in A1
Laying Poly in A2 and taping it together

### 7. CIVIL

7.1 Ongoing Work

**General site Cleanup** 

Stripping clay from borrow pit behind hospital site.

Hauling clay from the clay borrow pit behind hospital site to stock pile area.

Surveyor

Gridline layout, control point checking and layout.