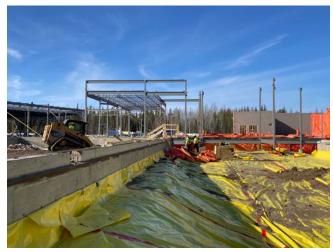

4.2 Completed Work

Concrete
Putting brackets on Gb
Installing rebar in C2
Working on hoarding for GB IN C2
Working on hoarding in B1
Working on sump pit covers in A1
Laying Poly in A2 and taping it together

A3- Joist installation **Anmol Kang** Mar 13, 2021 5:44 PM

A2- Placing poly membrane Anmol Kang Mar 13, 2021 5:44 PM

A3- Straightening structural steel **Anmol Kang** Mar 13, 2021 5:44 PM

B1- Hangers installation with diagonal bracing **Anmol Kang** 