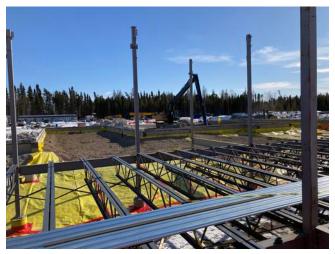

4.2 Completed Work

Concrete
Putting brackets on Gb
Installing rebar in C2
Working on hoarding for GB IN C2
Working on hoarding in B1
Working on sump pit covers in A1
Laying Poly in A2 and taping it together

A3- Welding connection **Anmol Kang** Mar 14, 2021 4:19 PM

A2- Spreading sand over poly membrane **Anmol Kang** Mar 14, 2021 4:18 PM

A2- Placing sand over poly membrane **Anmol Kang** Mar 14, 2021 4:18 PM

A2- Spreading sand over poly membrane **Anmol Kang** Mar 14, 2021 4:17 PM

A3- Straightening structural steel
Anmol Kang
Mar 14, 2021 4:17 PM

A2- Placing sand over poly membrane **Anmol Kang** Mar 14, 2021 4:16 PM