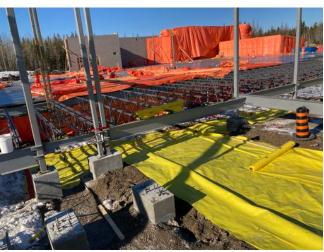

C2- Placing rebar for grade beam **Anmol Kang** Mar 14, 2021 4:28 PM

C2- Building hoarding for grade beam **Anmol Kang** Mar 14, 2021 4:28 PM

A2- Placing sand over poly membrane **Anmol Kang** Mar 14, 2021 4:25 PM

4.2 Completed Work

Concrete
Putting brackets on Gb
Installing rebar in C2
Working on hoarding for GB IN C2
Working on hoarding in B1
Working on sump pit covers in A1
Laying Poly in A2 and taping it together