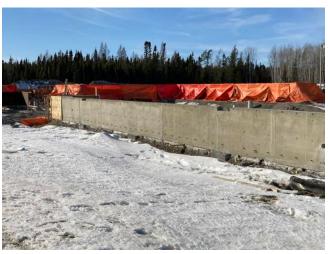

4.2 Completed Work

Concrete
Putting brackets on Gb
Installing rebar in C2
Working on hoarding for GB IN C2
Working on hoarding in B1
Working on sump pit covers in A1
Laying Poly in A2 and taping it together

# FOOTING, PIER & GRADE BEAM ACTIVITY