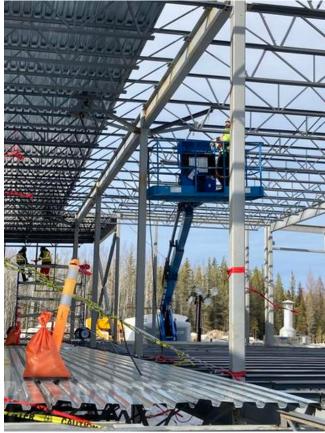

### 4. STRUCTURAL

4.1 Ongoing Work

Adjusting steel columns and beams, tightening joist in A3 Working on steel structure A3 Roof level Qdeck A3 Welding joist to beams B1 Installing structural supports for glulam

A3- Welding connection **Anmol Kang** Mar 14, 2021 4:19 PM

A2- Spreading sand over poly membrane **Anmol Kang** Mar 14, 2021 4:18 PM

A2- Placing sand over poly membrane **Anmol Kang** Mar 14, 2021 4:18 PM

A2- Spreading sand over poly membrane **Anmol Kang** Mar 14, 2021 4:17 PM

A3- Straightening structural steel
Anmol Kang
Mar 14, 2021 4:17 PM

A2- Placing sand over poly membrane **Anmol Kang** Mar 14, 2021 4:16 PM