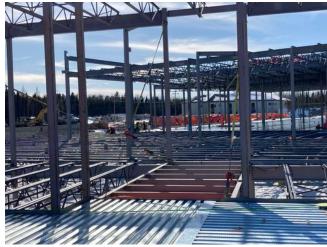

### 4. STRUCTURAL

4.1 Ongoing Work

Adjusting steel columns and beams, tightening joist in A3 Working on steel structure A3 Roof level Qdeck A3 Welding joist to beams B1 Installing structural supports for glulam

4.2 Completed Work

Concrete
Putting brackets on Gb
Installing rebar in C2
Working on hoarding for GB IN C2
Working on hoarding in B1
Working on sump pit covers in A1
Laying Poly in A2 and taping it together