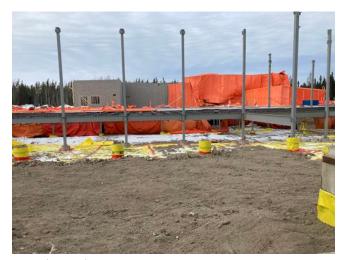

### 4. STRUCTURAL

4.1 Ongoing Work

Adjusting steel columns and beams, tightening joist in A3 Working on steel structure A3 Roof level Qdeck A3 Welding joist to beams B1 Installing structural supports for glulam

4.2 Completed Work

Concrete
Putting brackets on Gb
Installing rebar in C2
Working on hoarding for GB IN C2
Working on hoarding in B1
Working on sump pit covers in A1
Laying Poly in A2 and taping it together