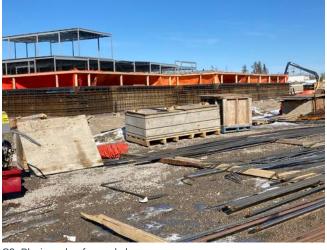

### 4. STRUCTURAL

4.1 Ongoing Work

Adjusting steel columns and beams, tightening joist in A3 Working on steel structure A3 Roof level Qdeck A3 Welding joist to beams B1 Installing structural supports for glulam

4.2 Completed Work

Concrete
Putting brackets on Gb
Installing rebar in C2
Working on hoarding for GB IN C2
Working on hoarding in B1
Working on sump pit covers in A1
Laying Poly in A2 and taping it together