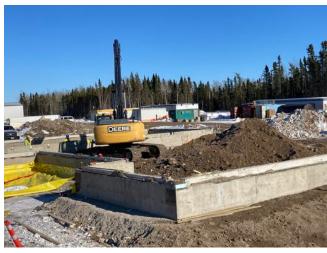

### 7. CIVIL

7.1 Ongoing Work

**General site Cleanup** 

Stripping clay from borrow pit behind hospital site.

Hauling clay from the clay borrow pit behind hospital site to stock pile area.

Surveyor

Gridline layout, control point checking and layout.

Ground topo on the exterior of GB

**Control transfer** 

Drafting and data management

Working on drawings

7.2 Completed Work