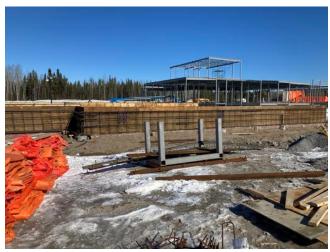

### 4. STRUCTURAL

4.1 Ongoing Work

Adjusting steel columns and beams, tightening joist in A3 Working on steel structure A3 Roof level Qdeck A3 Welding joist to beams B1 Installing structural supports for glulam

4.2 Completed Work

Concrete
Putting brackets on Gb
Installing rebar in C2
Working on hoarding for GB IN C2
Working on hoarding in B1
Working on sump pit covers in A1
Laying Poly in A2 and taping it together