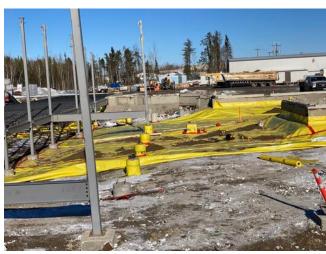

4.2 Completed Work

Concrete
Putting brackets on Gb
Installing rebar in C2
Working on hoarding for GB IN C2
Working on hoarding in B1
Working on sump pit covers in A1
Laying Poly in A2 and taping it together

### 5. MECHANICAL

5.1 Ongoing Work

Producing required shop drawing submittals -Ongoing

5.2 Completed Work

Cleaning of hydraulic and sanitary lines in A1 Installing remaining hangers in A1 Layout of sleeves in GB C2