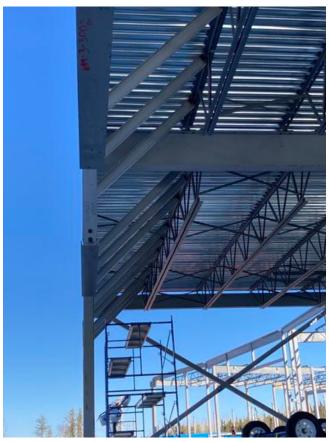

### 4. STRUCTURAL

4.1 Ongoing Work

Adjusting steel columns and beams, tightening joist in A3 Working on steel structure A3 Roof level Qdeck A3 Welding joist to beams B1 Installing structural supports for glulam

## STRUCTURAL STEEL