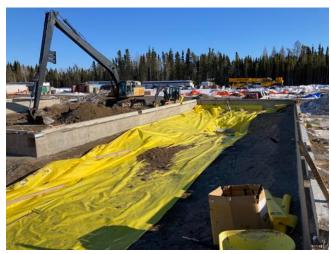

4.2 Completed Work

Concrete
Putting brackets on Gb
Installing rebar in C2
Working on hoarding for GB IN C2
Working on hoarding in B1
Working on sump pit covers in A1
Laying Poly in A2 and taping it together

C2 grade beam work in progress **Anmol Kang** Mar 10, 2021 5:18 PM

Rebaring in C2

Anmol Kang

Mar 10, 2021 5:17 PM

Putting sand over poly in A2 **Anmol Kang** Mar 10, 2021 5:15 PM