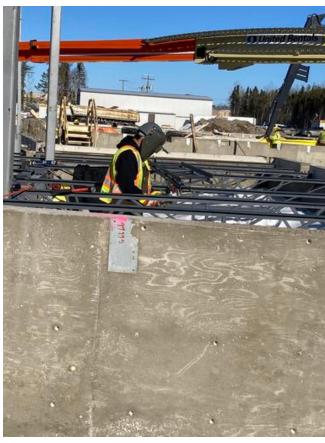

4.2 Completed Work

Concrete
Putting brackets on Gb
Installing rebar in C2
Working on hoarding for GB IN C2
Working on hoarding in B1
Working on sump pit covers in A1
Laying Poly in A2 and taping it together

Mar 13, 2021 5:42 PM

B1- Hangers installation with diagonal bracing **Anmol Kang** Mar 13, 2021 5:41 PM

C2- Grade beam rebar Anmol Kang Mar 13, 2021 5:39 PM

A2- Placing poly membrane Anmol Kang Mar 13, 2021 5:38 PM