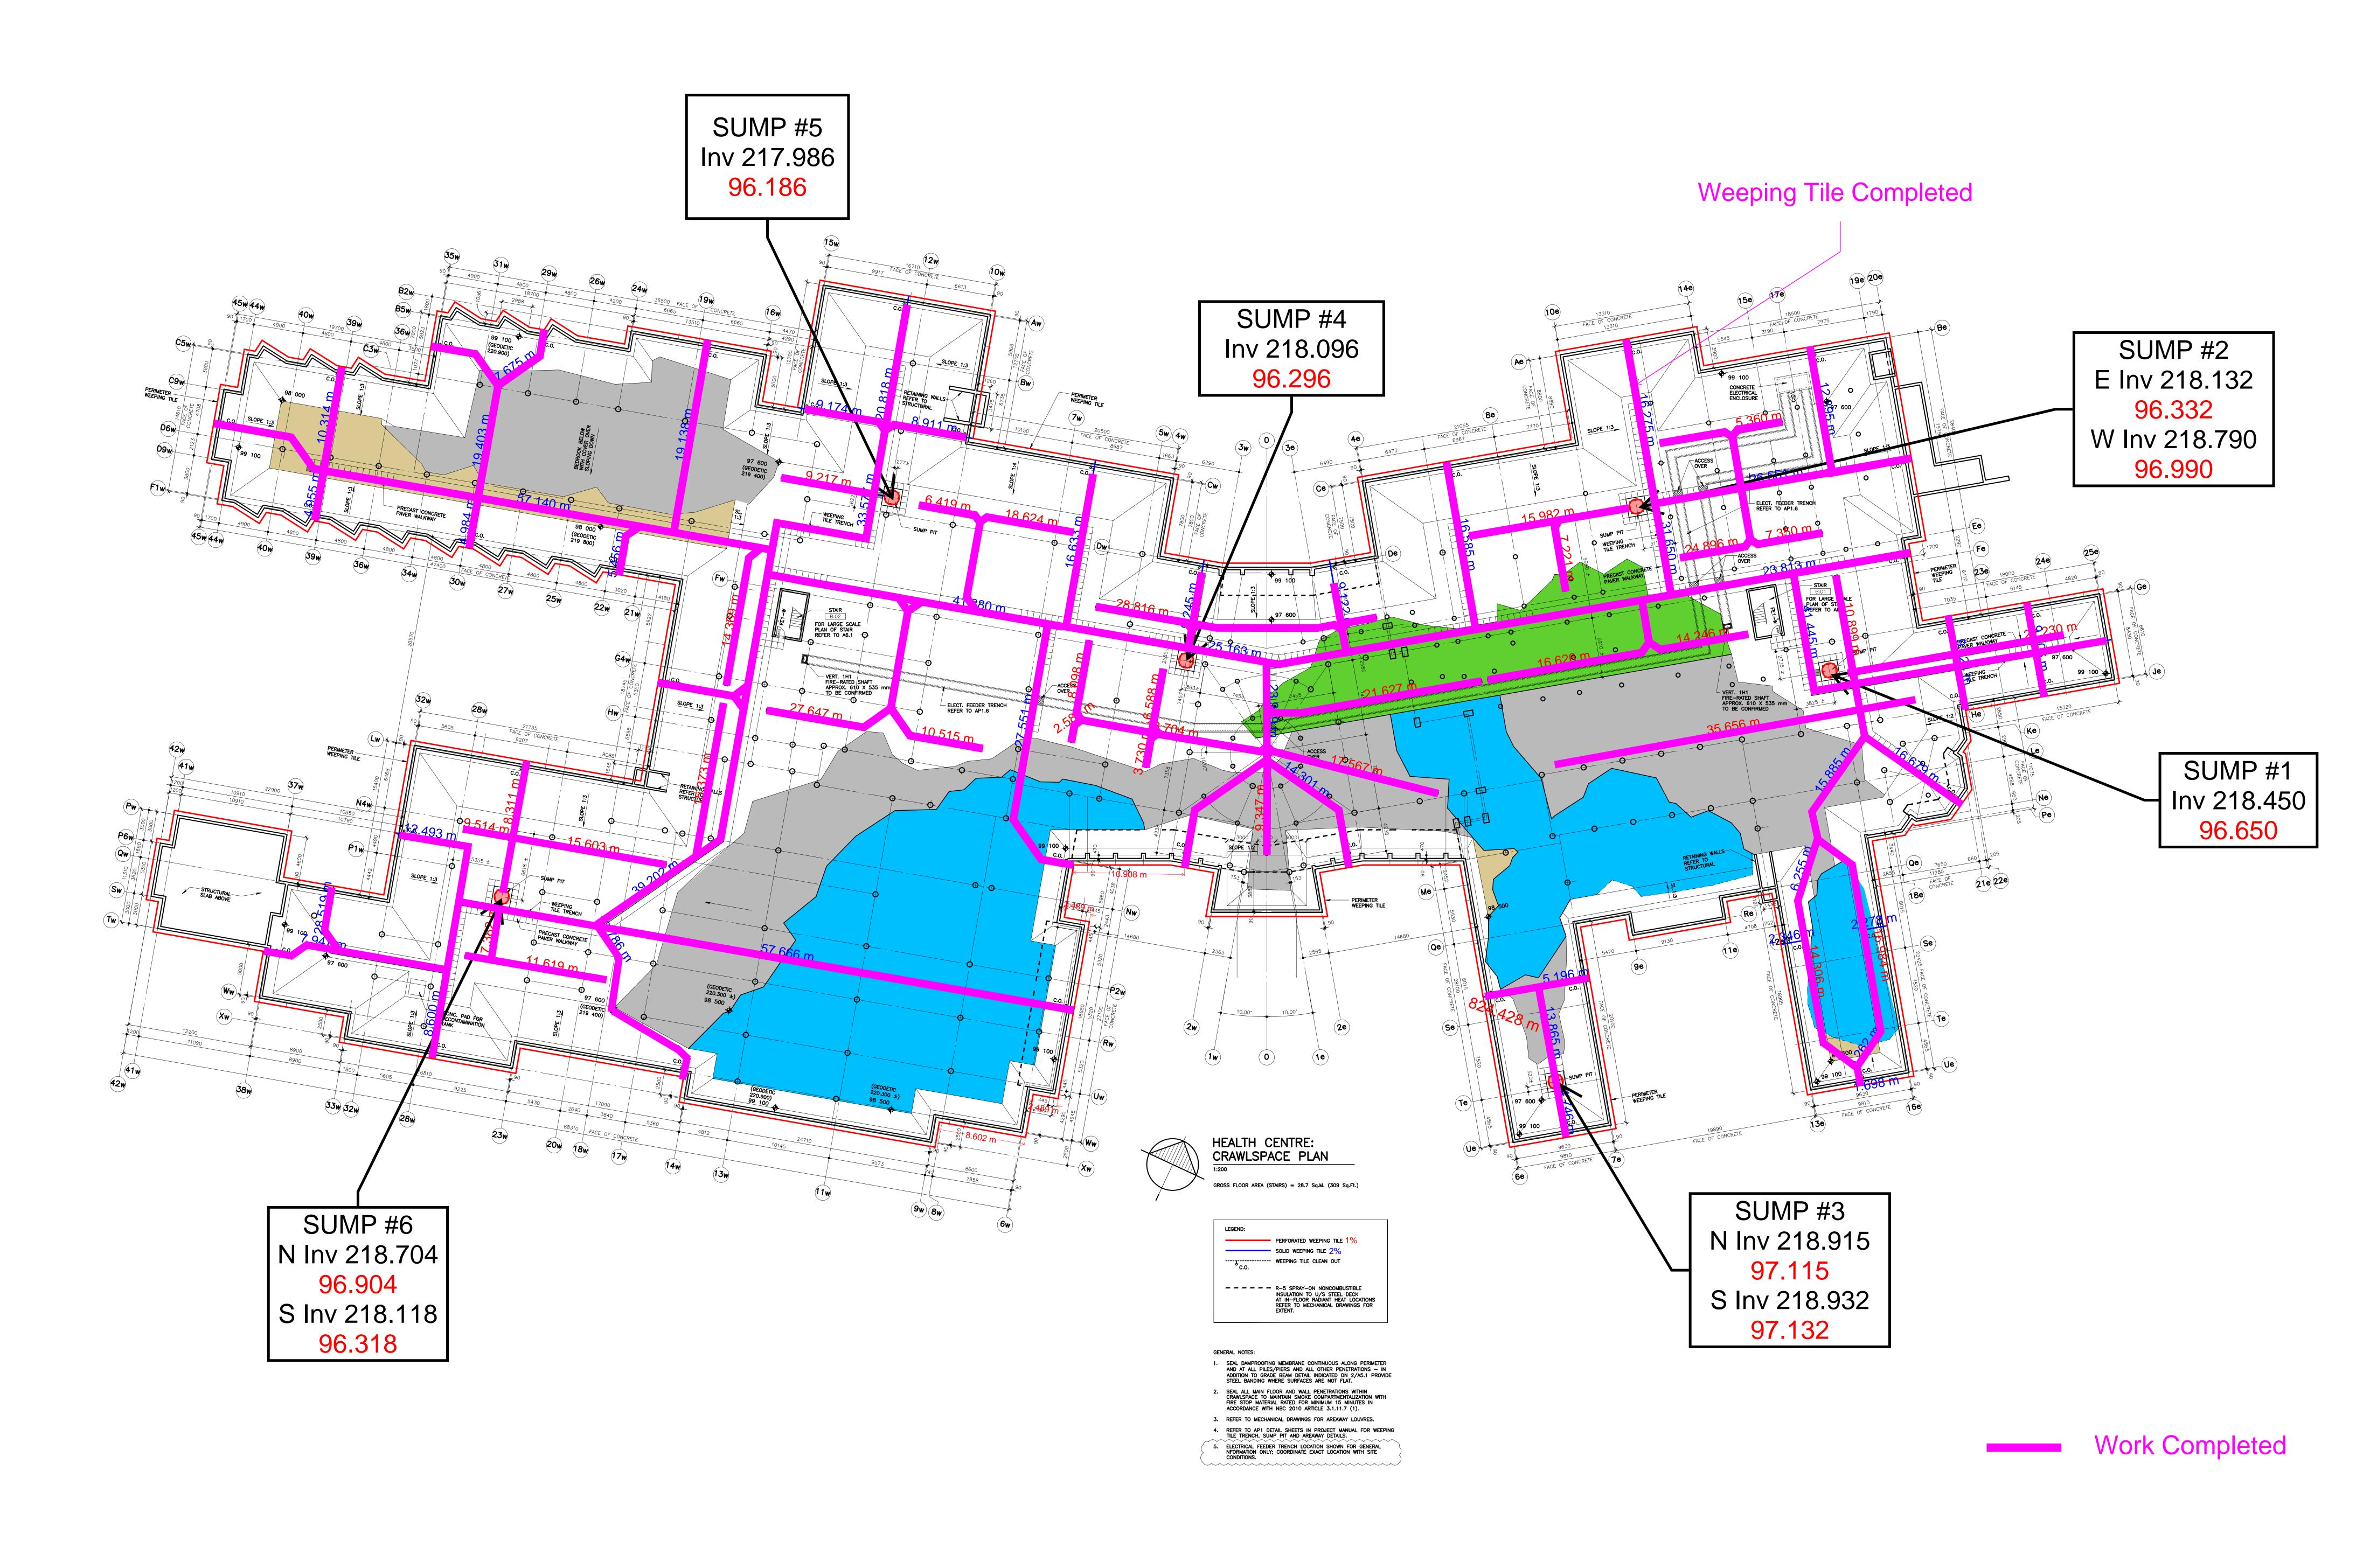

021 4:13 PM



Snow removal from site **Anmol Kang** Mar 31, 2021 4:13 PM





Fixing hoardings in B1-1 **Anmol Kang** Mar 30, 2021 3:15 PM



Topo survey in A1 & 2 crawl space **Anmol Kang** Mar 30, 2021 3:14 PM



Heating and hoarding over GB C2 **Anmol Kang** Mar 30, 2021 3:11 PM



A2 steel structure work in progress **Anmol Kang** Mar 30, 2021 3:11 PM





Steel structure A2

Anmol Kang

Mar 30, 2021 3:11 PM



A3 crawlspace Anmol Kang Mar 30, 2021 3:08 PM



Snow remoavl

Anmol Kang

Mar 30, 2021 3:09 PM



Masonry work A1 **Anmol Kang**Mar 30, 2021 3:07 PM





Heating and hoarding in B1 Anmol Kang Mar 30, 2021 3:06 PM



## BACKFILL ACTIVITY



# CONCRETE SLAB ACTIVITY



# FOOTING, PIER & GRADE BEAM ACTIVITY



# MASONRY ACTIVITY



### STRUCTURAL STEEL



## WEEPING TILE UPDATE