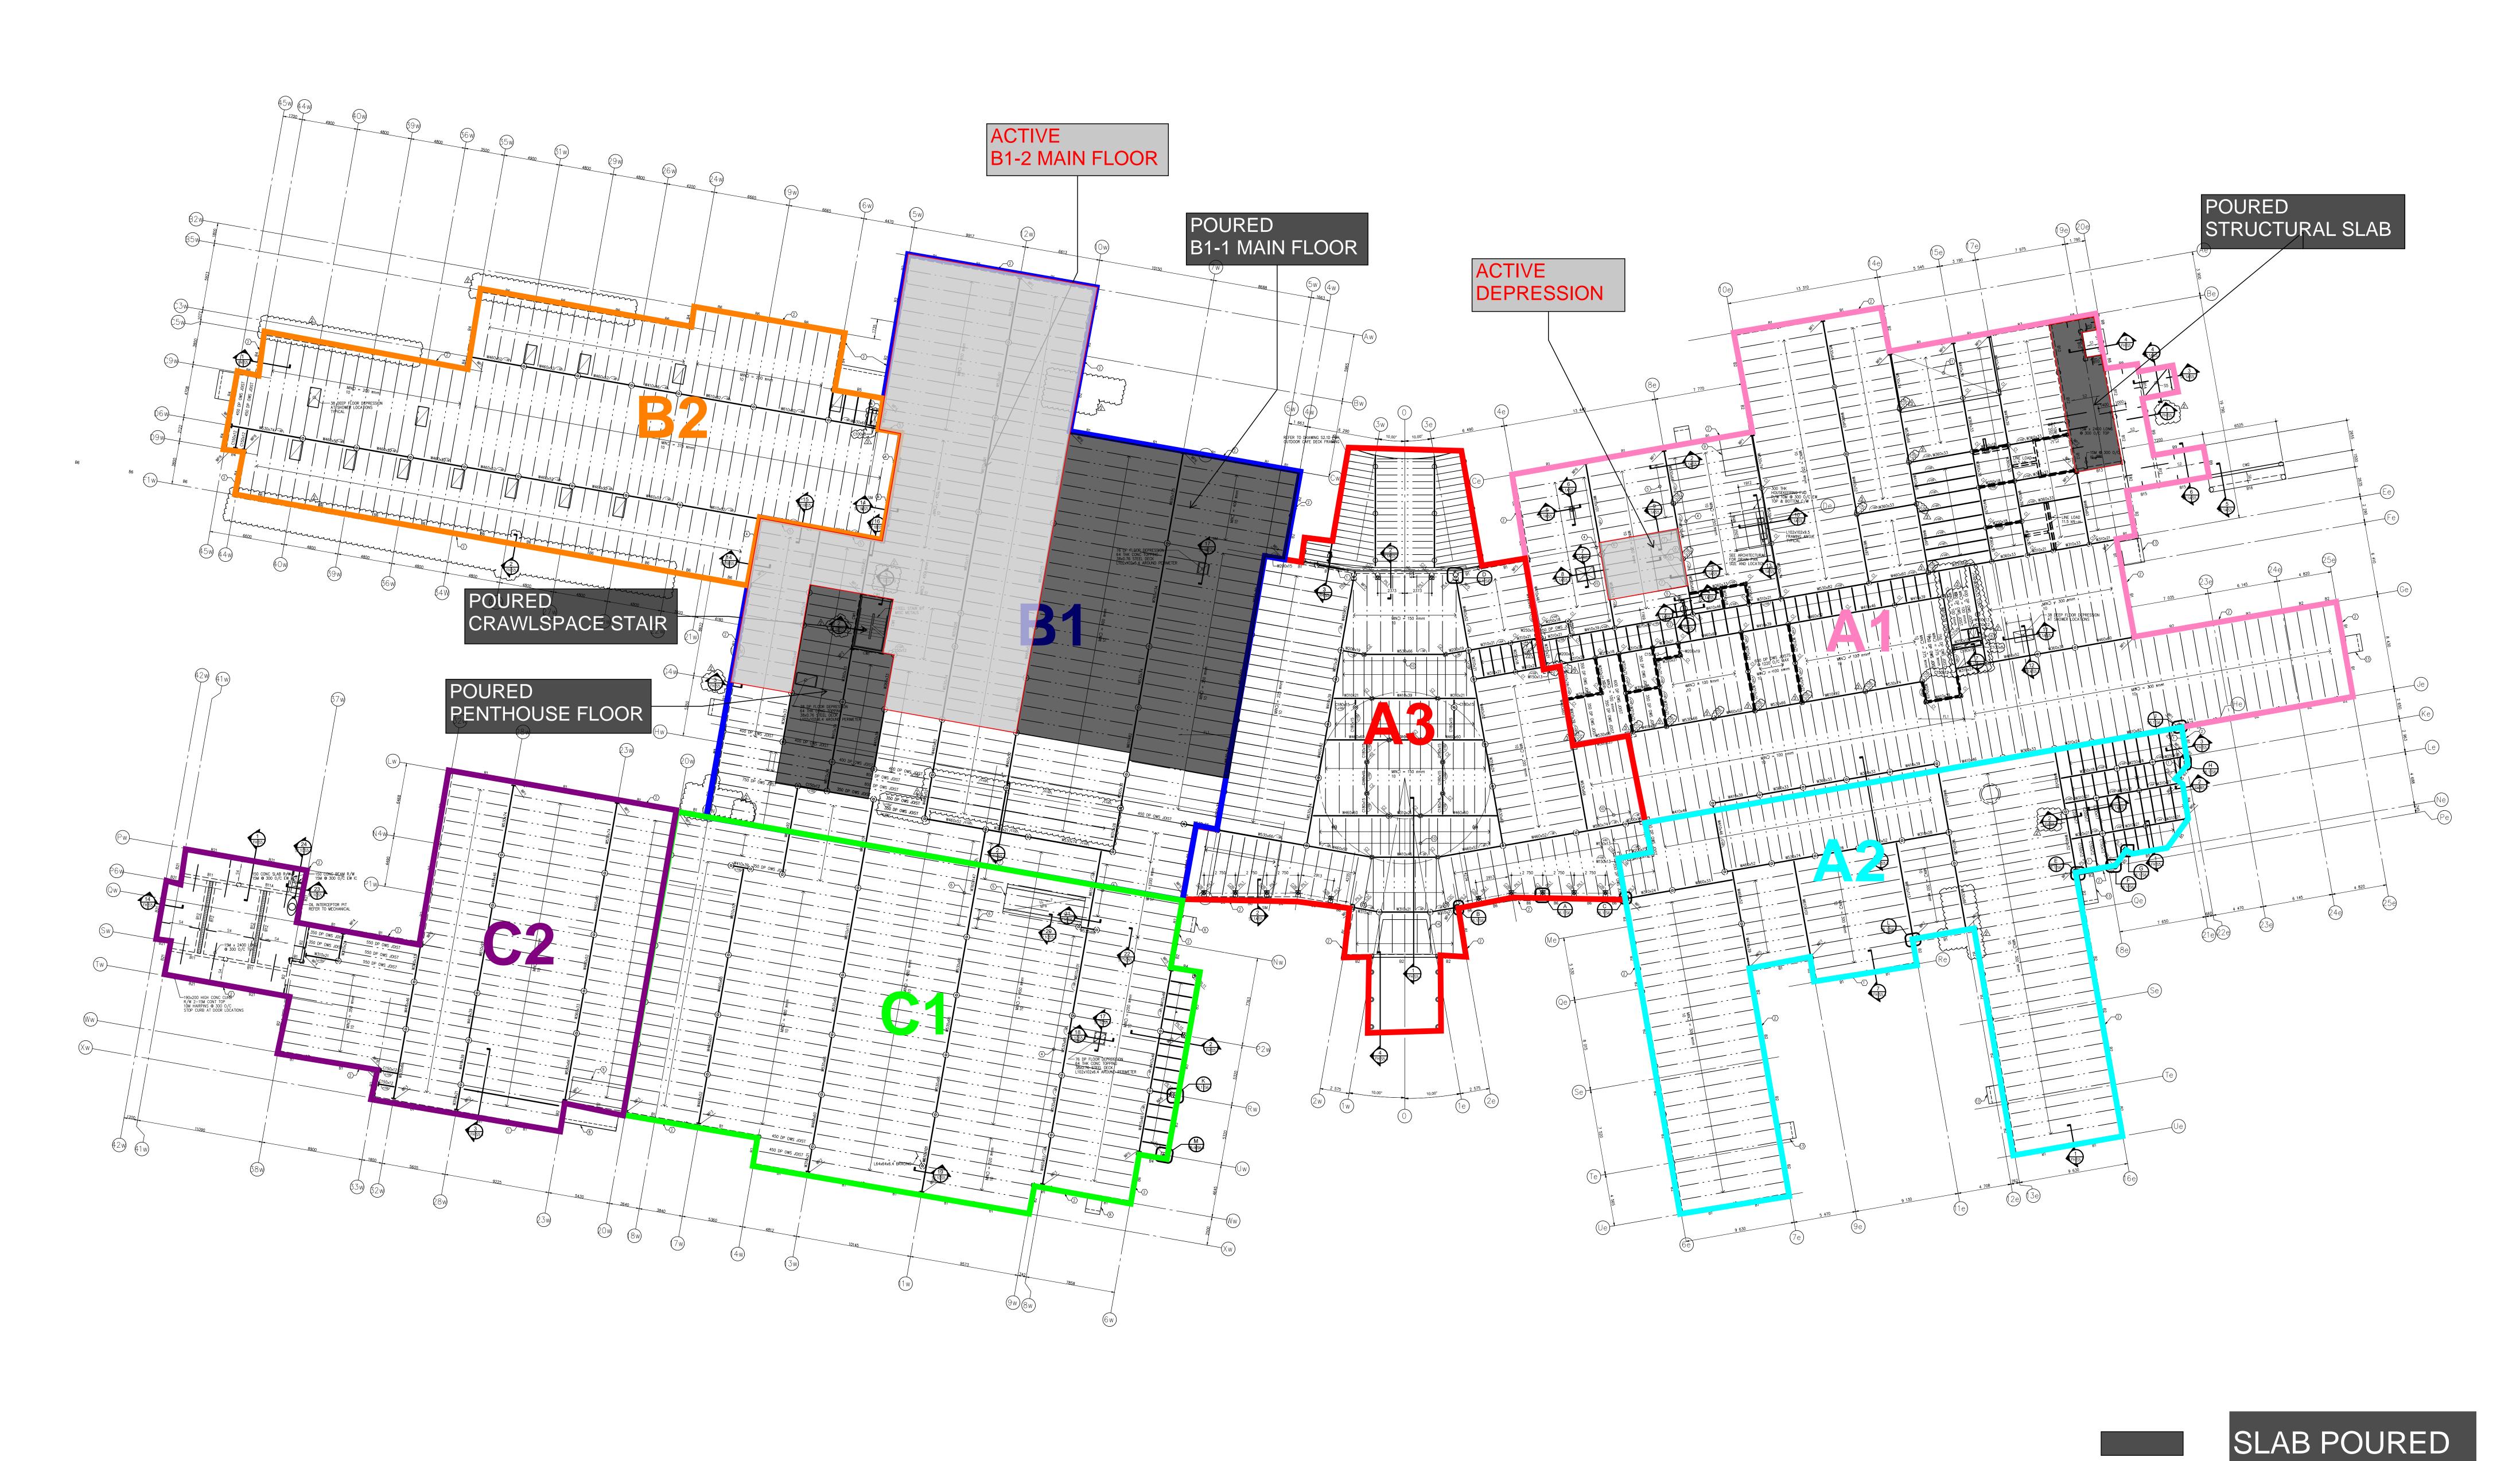

l structure A2 **Anmol Kang**Mar 31, 2021 4:14 PM





Straightening and torqueing in A2 **Anmol Kang** Mar 31, 2021 4:13 PM



Snow removal from site **Anmol Kang** Mar 31, 2021 4:13 PM





Fixing hoardings in B1-1 **Anmol Kang** Mar 30, 2021 3:15 PM



Topo survey in A1 & 2 crawl space **Anmol Kang** Mar 30, 2021 3:14 PM



Heating and hoarding over GB C2 **Anmol Kang** Mar 30, 2021 3:11 PM



A2 steel structure work in progress **Anmol Kang** Mar 30, 2021 3:11 PM





Steel structure A2

Anmol Kang

Mar 30, 2021 3:11 PM



A3 crawlspace Anmol Kang Mar 30, 2021 3:08 PM



Snow remoavl

Anmol Kang

Mar 30, 2021 3:09 PM



Masonry work A1 **Anmol Kang**Mar 30, 2021 3:07 PM





Heating and hoarding in B1 Anmol Kang Mar 30, 2021 3:06 PM



## BACKFILL ACTIVITY



# CONCRETE SLAB ACTIVITY



# FOOTING, PIER & GRADE BEAM ACTIVITY



# MASONRY ACTIVITY



### STRUCTURAL STEEL



## WEEPING TILE UPDATE