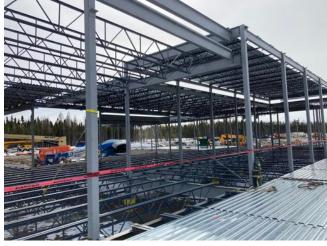

### 4. STRUCTURAL

4.1 Ongoing Work

Buttoning up metal deck A2 roof level. Laying deck sheets in A2 roof level Welding and cutting in A2/A3 Straightening and torqueing steel structure in A2, A3

4.2 Completed Work