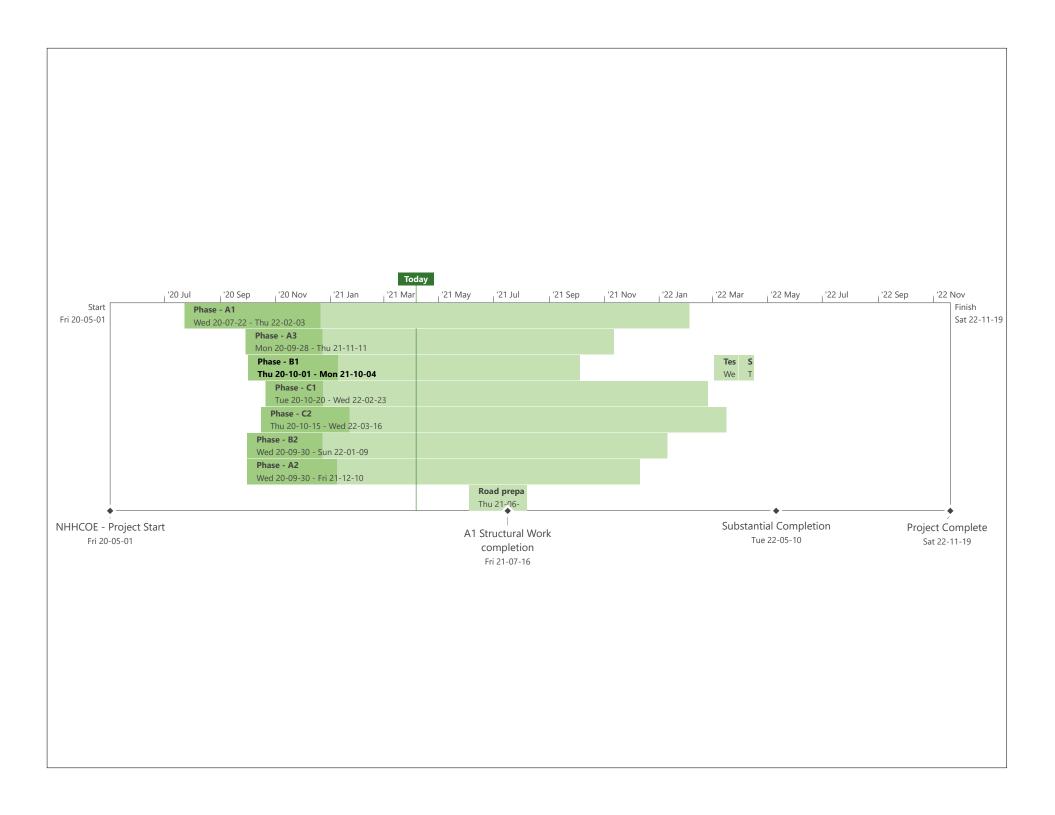

Weekly Report
Mar 30th -5th April
2021 Report # 35

### Weekly Progress Report Apr 6, 2021, ID #293