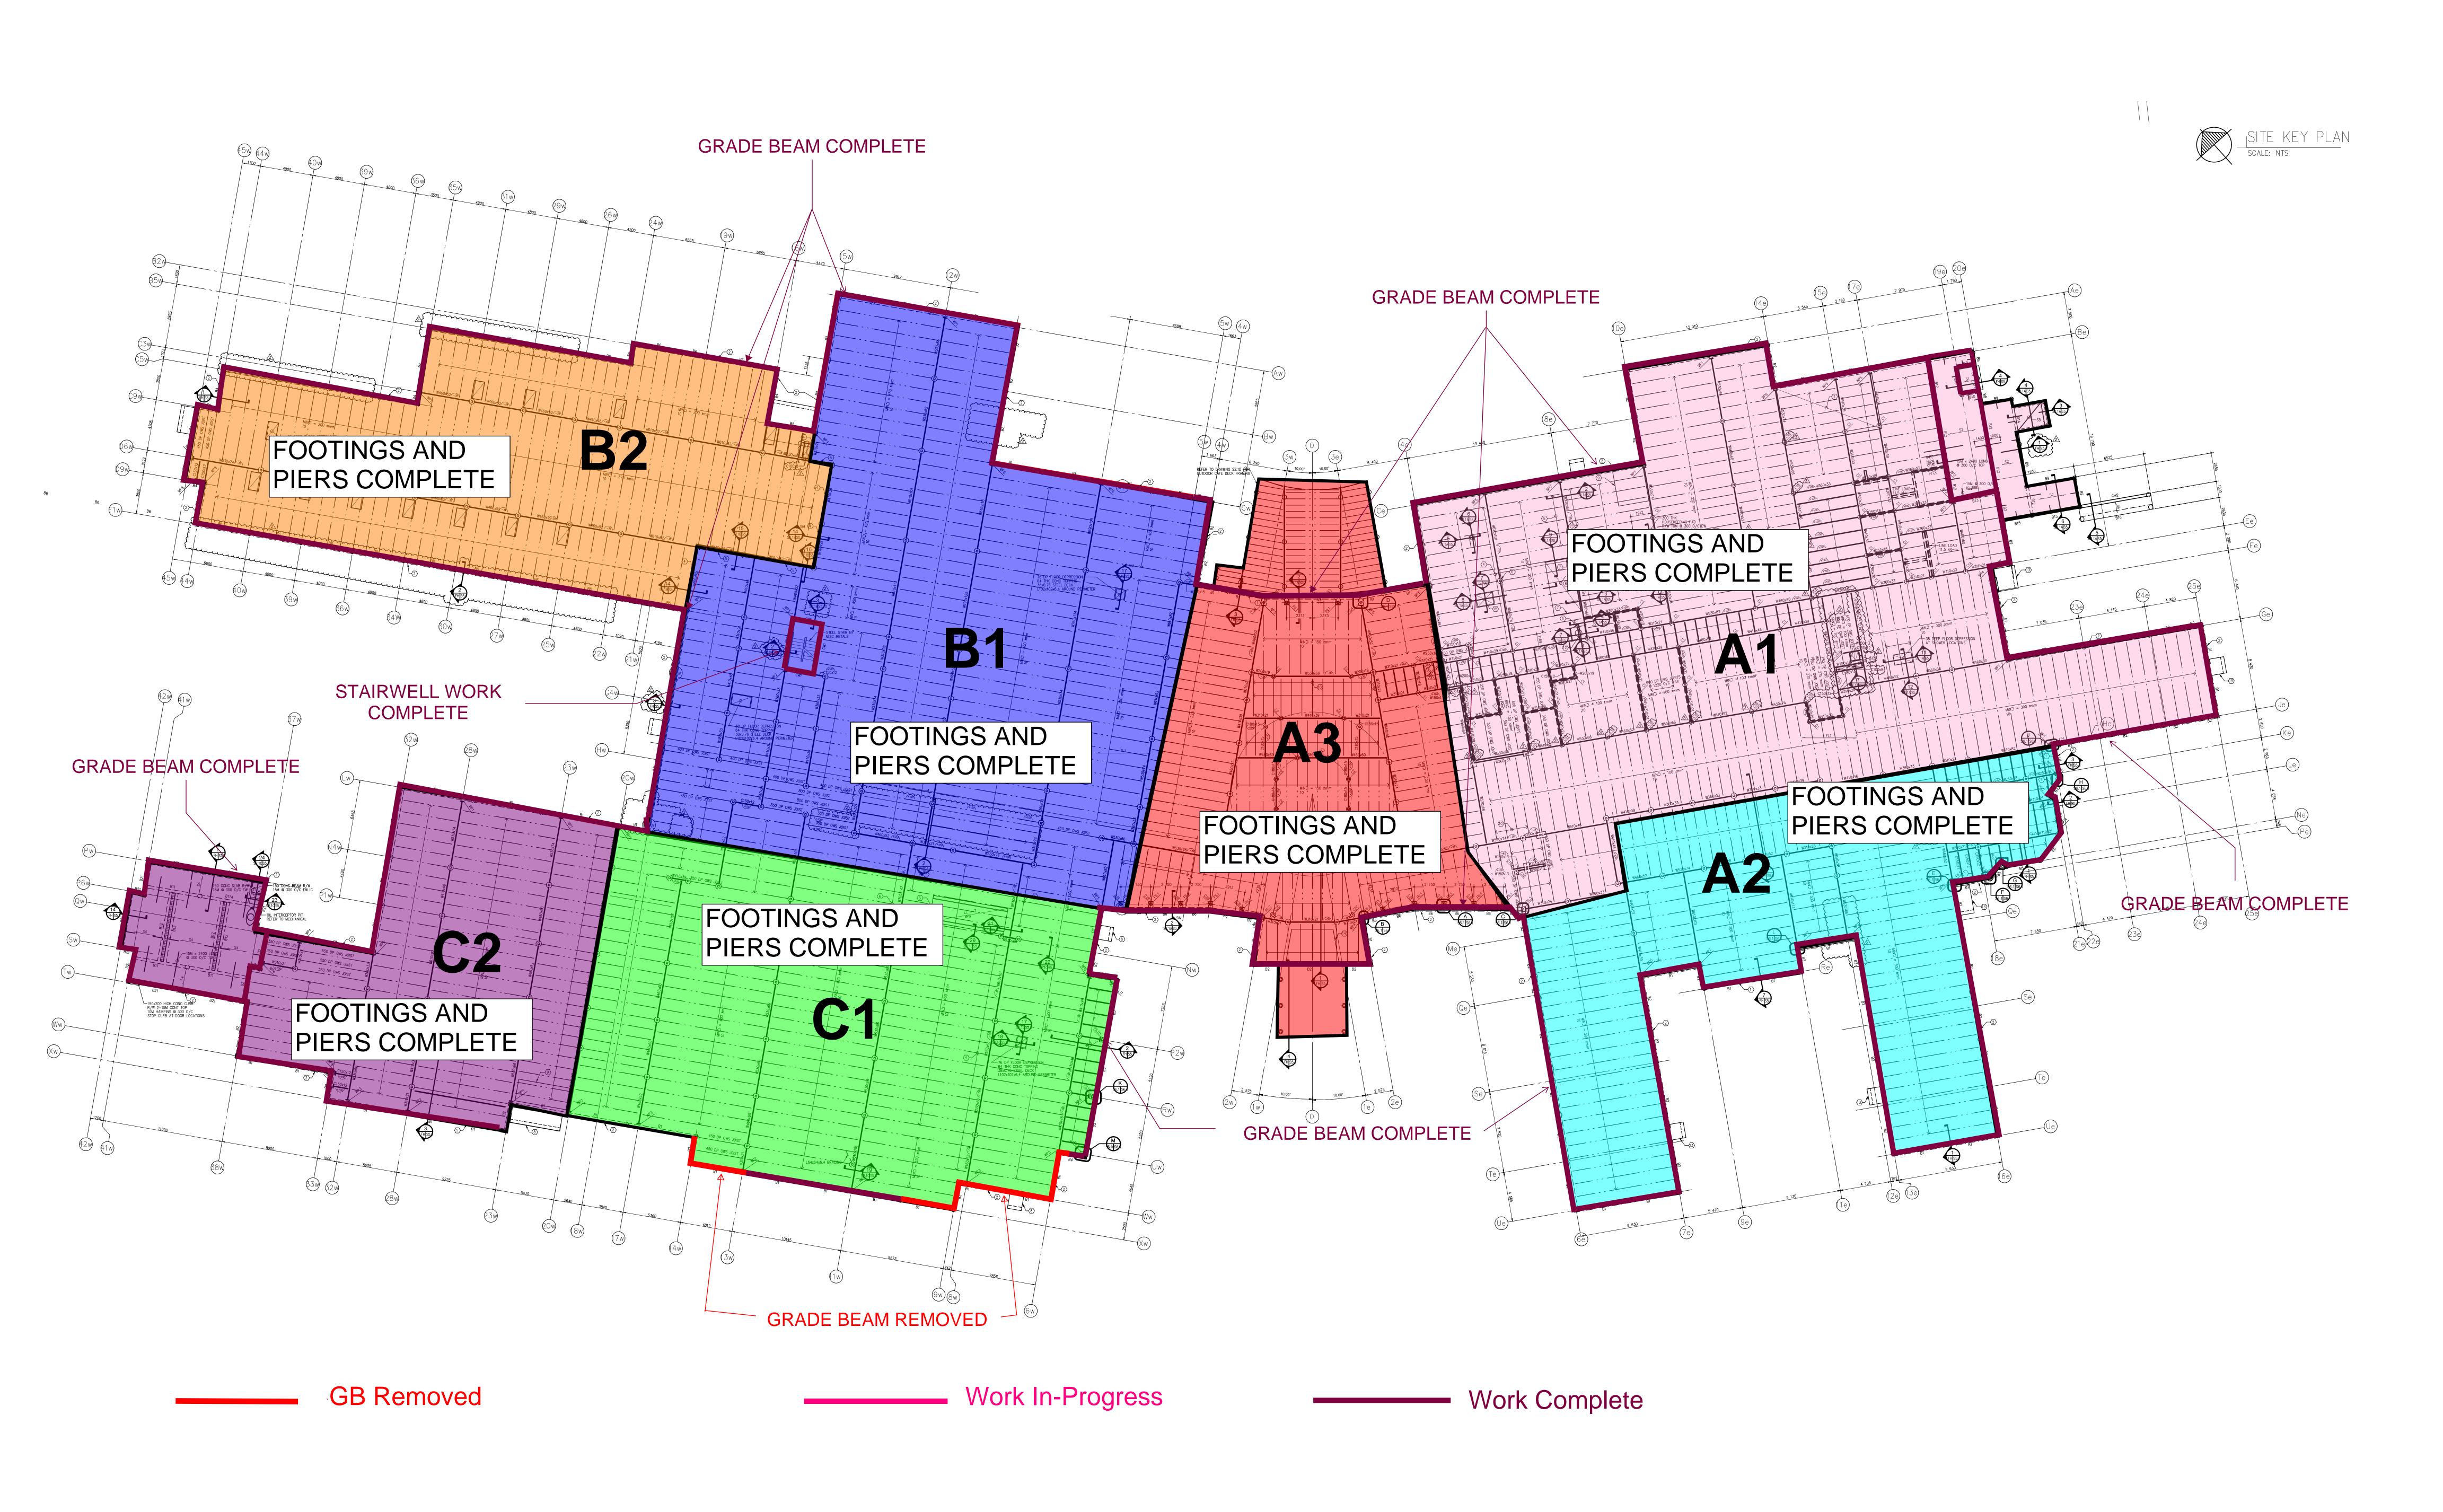

4:14 PM





Straightening and torqueing in A2 **Anmol Kang** Mar 31, 2021 4:13 PM



Snow removal from site **Anmol Kang** Mar 31, 2021 4:13 PM





Fixing hoardings in B1-1 **Anmol Kang** Mar 30, 2021 3:15 PM



Topo survey in A1 & 2 crawl space **Anmol Kang** Mar 30, 2021 3:14 PM



Heating and hoarding over GB C2 **Anmol Kang** Mar 30, 2021 3:11 PM



A2 steel structure work in progress **Anmol Kang** Mar 30, 2021 3:11 PM





Steel structure A2

Anmol Kang

Mar 30, 2021 3:11 PM



A3 crawlspace Anmol Kang Mar 30, 2021 3:08 PM



Snow remoavl

Anmol Kang

Mar 30, 2021 3:09 PM



Masonry work A1 **Anmol Kang**Mar 30, 2021 3:07 PM





Heating and hoarding in B1 Anmol Kang Mar 30, 2021 3:06 PM



## BACKFILL ACTIVITY



# CONCRETE SLAB ACTIVITY



# FOOTING, PIER & GRADE BEAM ACTIVITY



# MASONRY ACTIVITY



### STRUCTURAL STEEL



## WEEPING TILE UPDATE