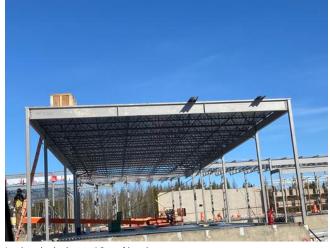

### 4. STRUCTURAL

4.1 Ongoing Work

Buttoning up metal deck A2 roof level. Laying deck sheets in A2 roof level Welding and cutting in A2/A3 Straightening and torqueing steel structure in A2, A3

4.2 Completed Work

### STRUCTURAL STEEL