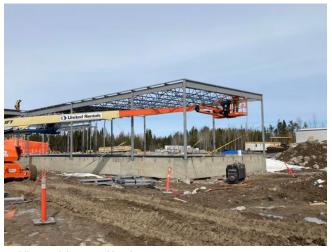

### 4. STRUCTURAL

4.1 Ongoing Work

Buttoning up metal deck A2 roof level. Laying deck sheets in A2 roof level Welding and cutting in A2/A3 Straightening and torqueing steel structure in A2, A3

4.2 Completed Work

### STRUCTURAL STEEL