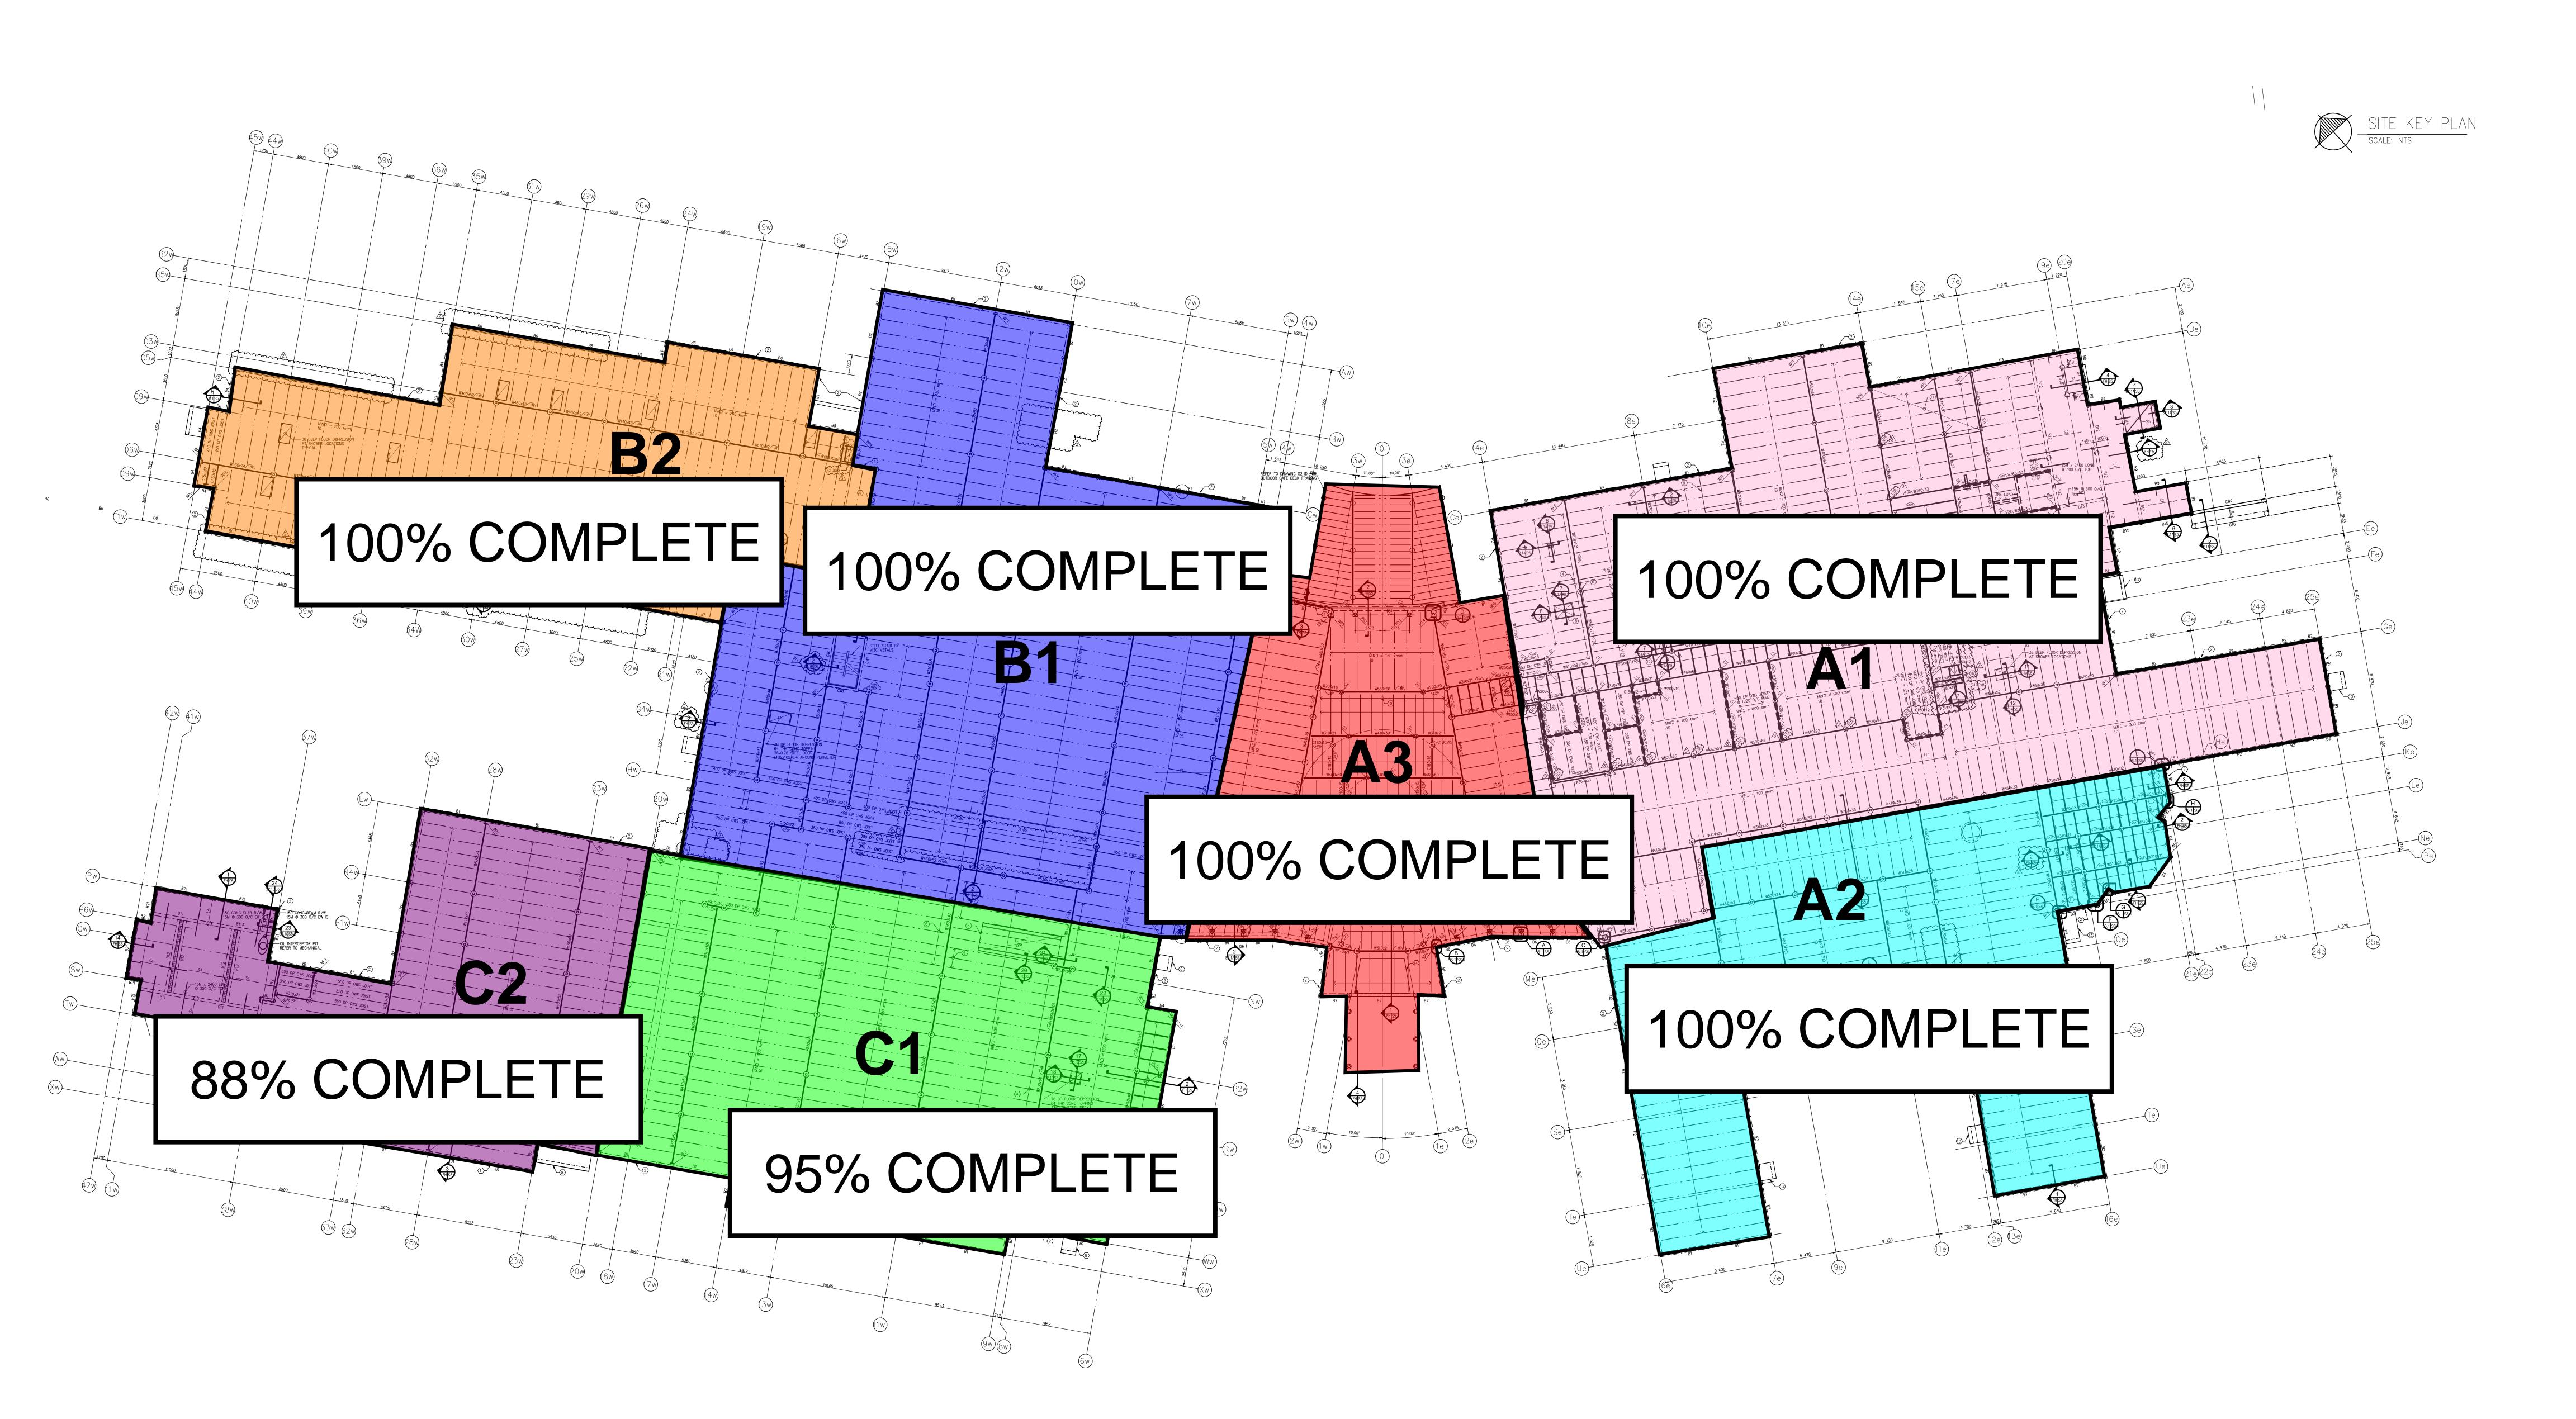

Mar 31, 2021 4:18 PM



Steel structure A2 **Anmol Kang**Mar 31, 2021 4:14 PM





Straightening and torqueing in A2 **Anmol Kang** Mar 31, 2021 4:13 PM



Snow removal from site **Anmol Kang** Mar 31, 2021 4:13 PM





Fixing hoardings in B1-1 **Anmol Kang** Mar 30, 2021 3:15 PM



Topo survey in A1 & 2 crawl space **Anmol Kang** Mar 30, 2021 3:14 PM



Heating and hoarding over GB C2 **Anmol Kang** Mar 30, 2021 3:11 PM



A2 steel structure work in progress **Anmol Kang** Mar 30, 2021 3:11 PM





Steel structure A2

Anmol Kang

Mar 30, 2021 3:11 PM



A3 crawlspace Anmol Kang Mar 30, 2021 3:08 PM



Snow remoavl

Anmol Kang

Mar 30, 2021 3:09 PM



Masonry work A1 **Anmol Kang**Mar 30, 2021 3:07 PM





Heating and hoarding in B1 Anmol Kang Mar 30, 2021 3:06 PM



## BACKFILL ACTIVITY



# CONCRETE SLAB ACTIVITY



# FOOTING, PIER & GRADE BEAM ACTIVITY



# MASONRY ACTIVITY



### STRUCTURAL STEEL



## WEEPING TILE UPDATE