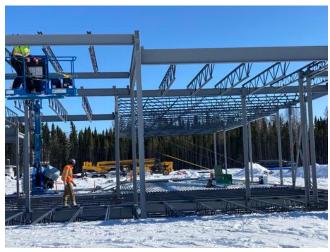

### 4. STRUCTURAL

4.1 Ongoing Work

Buttoning up metal deck A2 roof level. Laying deck sheets in A2 roof level Welding and cutting in A2/A3 Straightening and torqueing steel structure in A2, A3

4.2 Completed Work

Fixing hoarding B1-2 **Anmol Kang**Apr 1, 2021 2:57 PM

Carlson office trailer setup on site **Anmol Kang** Apr 1, 2021 2:57 PM

A2 steel structure work in progress roof level **Anmol Kang** Mar 31, 2021 4:18 PM