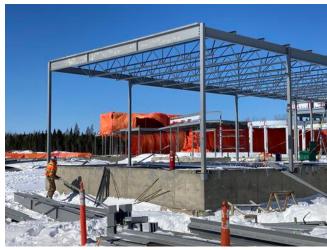

### 4. STRUCTURAL

4.1 Ongoing Work

Buttoning up metal deck A2 roof level. Laying deck sheets in A2 roof level Welding and cutting in A2/A3 Straightening and torqueing steel structure in A2, A3

4.2 Completed Work

Fixing hoarding B1-2 **Anmol Kang**Apr 1, 2021 2:57 PM

Carlson office trailer setup on site **Anmol Kang** Apr 1, 2021 2:57 PM

A2 steel structure work in progress roof level **Anmol Kang** Mar 31, 2021 4:18 PM

A2 steel structure work in progress **Anmol Kang** Mar 30, 2021 3:11 PM

Steel structure A2

Anmol Kang

Mar 30, 2021 3:11 PM

A3 crawlspace Anmol Kang Mar 30, 2021 3:08 PM

Snow remoavl

Anmol Kang

Mar 30, 2021 3:09 PM