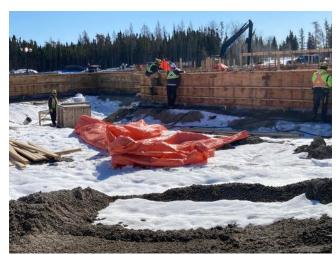

Concrete

General site clean up

Fixing/repairing hoardings in B1-1 and GB (C2)

Core drilling of concrete samples.

Chipping/stripping concrete for GB to be removed (C2)

Removing hoarding and formwork from structural slab.

Hauling material away from grade beam that was removed

Snow removal from site **Anmol Kang** Mar 31, 2021 4:13 PM

Fixing hoardings in B1-1 **Anmol Kang** Mar 30, 2021 3:15 PM

Topo survey in A1 & 2 crawl space **Anmol Kang** Mar 30, 2021 3:14 PM

Heating and hoarding over GB C2 **Anmol Kang** Mar 30, 2021 3:11 PM