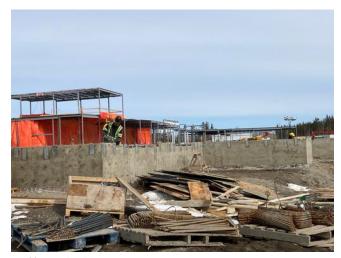

Concrete

General site clean up

Fixing/repairing hoardings in B1-1 and GB (C2)

Core drilling of concrete samples.

Chipping/stripping concrete for GB to be removed (C2)

Removing hoarding and formwork from structural slab.

Hauling material away from grade beam that was removed