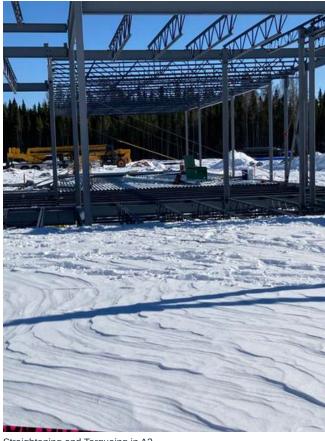

### 4. STRUCTURAL

4.1 Ongoing Work

Buttoning up metal deck A2 roof level. Laying deck sheets in A2 roof level Welding and cutting in A2/A3 Straightening and torqueing steel structure in A2, A3

4.2 Completed Work