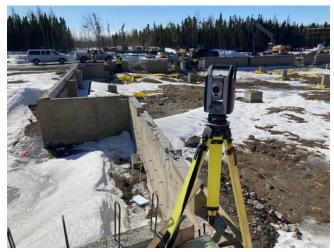

### 7. CIVIL

7.1 Ongoing Work

Working on conduit spots on site roadways Hauling clay to stockpile Digging & dewatering the trench for waterline

Surveyor Crawlspace topographic survey A1 B1-1 as built survey for floor elevations. Drafting & data management/reading specifications.

Structural slab **Anmol Kang**Apr 3, 2021 2:11 PM

Straightening & Torqueing structure A2

Anmol Kang

Apr 3, 2021 2:11 PM

Setting up new control points

Anmol Kang

Apr 3, 2021 2:11 PM

Laying deck sheets A2 roof level **Anmol Kang** Apr 3, 2021 2:11 PM