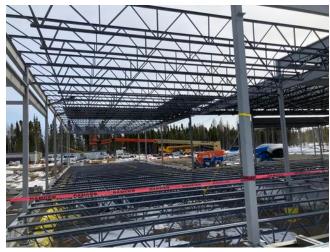

### 4. STRUCTURAL

4.1 Ongoing Work

Buttoning up metal deck A2 roof level. Laying deck sheets in A2 roof level Welding and cutting in A2/A3 Straightening and torqueing steel structure in A2, A3

4.2 Completed Work

### STRUCTURAL STEEL