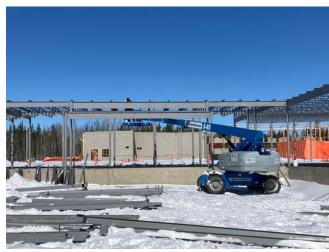

### 4. STRUCTURAL

4.1 Ongoing Work

Buttoning up metal deck A2 roof level. Laying deck sheets in A2 roof level Welding and cutting in A2/A3 Straightening and torqueing steel structure in A2, A3

4.2 Completed Work

Welding work in A2 roof level **Anmol Kang** Apr 4, 2021 2:44 PM

Laying deck sheets A2 **Anmol Kang** Apr 4, 2021 2:44 PM

Installing hangers A1 crawlspace Anmol Kang Apr 4, 2021 2:44 PM

Straightening & Torqueing Steel structure A2 **Anmol Kang** Apr 3, 2021 2:11 PM

Structural slab **Anmol Kang**Apr 3, 2021 2:11 PM

Straightening & Torqueing structure A2

Anmol Kang

Apr 3, 2021 2:11 PM

Setting up new control points

Anmol Kang

Apr 3, 2021 2:11 PM

Laying deck sheets A2 roof level **Anmol Kang** Apr 3, 2021 2:11 PM