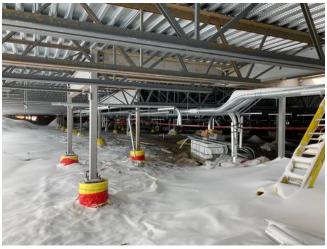

### 4. STRUCTURAL

4.1 Ongoing Work

Buttoning up metal deck A2 roof level. Laying deck sheets in A2 roof level Welding and cutting in A2/A3 Straightening and torqueing steel structure in A2, A3

4.2 Completed Work

Welding work in A2 roof level **Anmol Kang** Apr 4, 2021 2:44 PM

Laying deck sheets A2 **Anmol Kang** Apr 4, 2021 2:44 PM

Installing hangers A1 crawlspace Anmol Kang Apr 4, 2021 2:44 PM

Straightening & Torqueing Steel structure A2 **Anmol Kang** Apr 3, 2021 2:11 PM

Structural slab **Anmol Kang**Apr 3, 2021 2:11 PM

Straightening & Torqueing structure A2

Anmol Kang

Apr 3, 2021 2:11 PM

Setting up new control points

Anmol Kang

Apr 3, 2021 2:11 PM

Laying deck sheets A2 roof level **Anmol Kang** Apr 3, 2021 2:11 PM