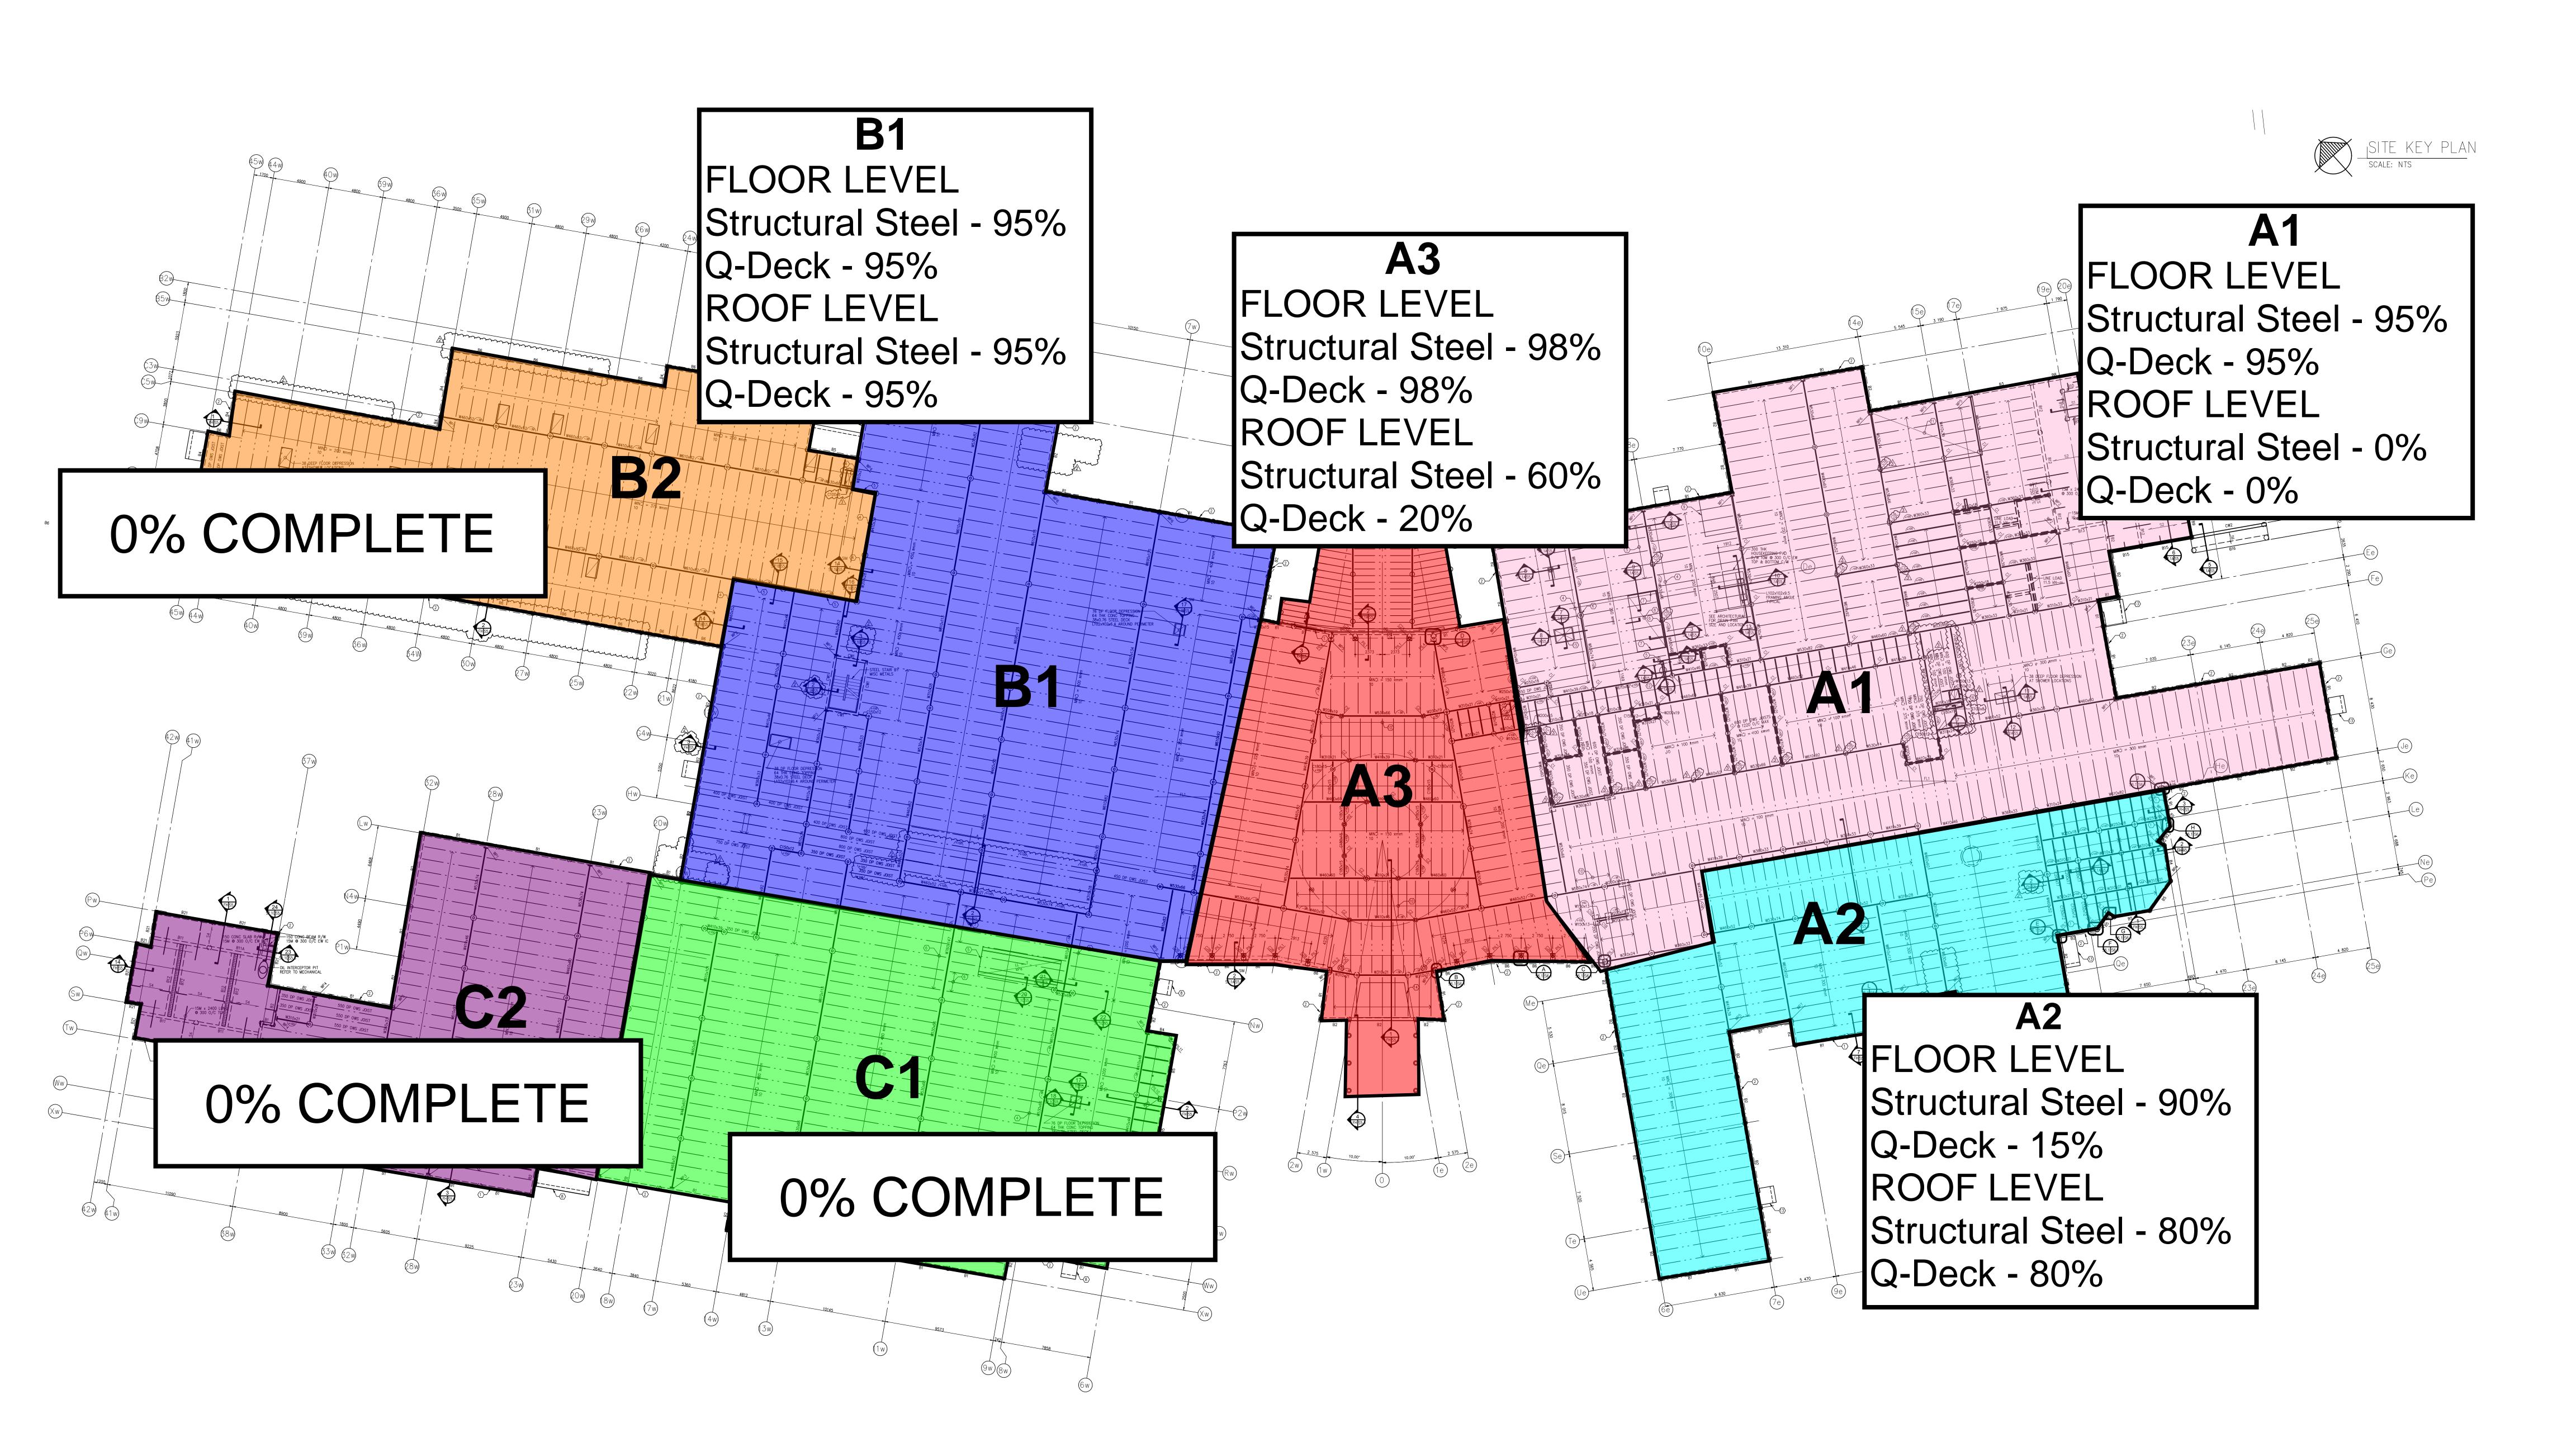

### STRUCTURAL STEEL

### 4. STRUCTURAL

4.1 Ongoing Work

Buttoning up metal deck A2 roof level. Laying deck sheets in A2 roof level Welding and cutting in A2/A3 Straightening and torqueing steel structure in A2, A3

4.2 Completed Work