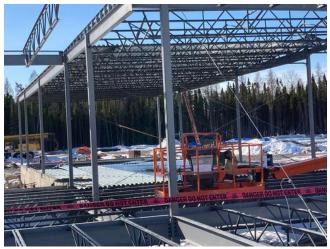

### 4. STRUCTURAL

4.1 Ongoing Work

Buttoning up metal deck A2 roof level. Laying deck sheets in A2 roof level Welding and cutting in A2/A3 Straightening and torqueing steel structure in A2, A3

4.2 Completed Work

### STRUCTURAL STEEL