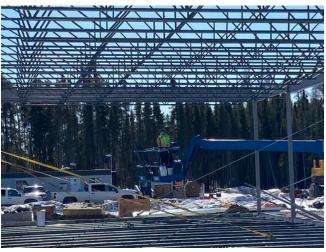

### 4. STRUCTURAL

4.1 Ongoing Work

Buttoning up metal deck A2 roof level. Laying deck sheets in A2 roof level Welding and cutting in A2/A3 Straightening and torqueing steel structure in A2, A3

4.2 Completed Work

Welding work in A2 roof level **Anmol Kang** Apr 4, 2021 2:44 PM

Laying deck sheets A2 **Anmol Kang** Apr 4, 2021 2:44 PM

Installing hangers A1 crawlspace Anmol Kang Apr 4, 2021 2:44 PM

Straightening & Torqueing Steel structure A2 **Anmol Kang** Apr 3, 2021 2:11 PM

Fixing hoarding B1-2 **Anmol Kang**Apr 1, 2021 2:57 PM

Carlson office trailer setup on site **Anmol Kang** Apr 1, 2021 2:57 PM

A2 steel structure work in progress roof level **Anmol Kang** Mar 31, 2021 4:18 PM