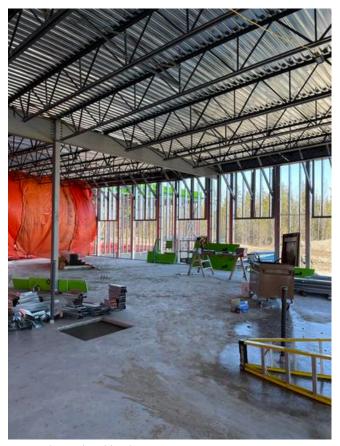

### STRUCTURAL STEEL

- -Erection of roof structure (A3)
- -Installing Glulam (A3)
- -Straightening / Torqueing structural steel (A2 & A3)
- -Erection of roof structure (A3)
- -Fastening / Buttoning Q-Deck (A2-Main Floor)
- 4.2 Completed Work

### STRUCTURAL STEEL