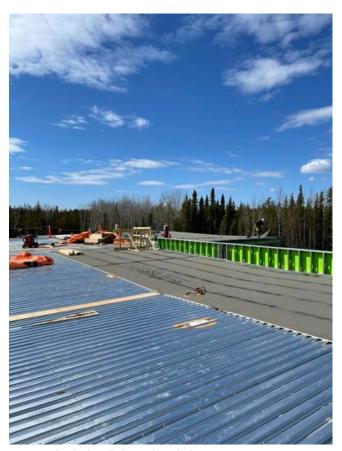

## ROOFING ACTIVITY

### Oakwood Roofing:

Arranging material on site.

Installing gypsum roof board over B1 Qdeck (GL Cw & Aw)

Applying primer on roof gypsum board.

Applying heat welded vapor barrier (GL between C9W 4W &10W)

Installing vapor barrier and transition strip along GL Cw