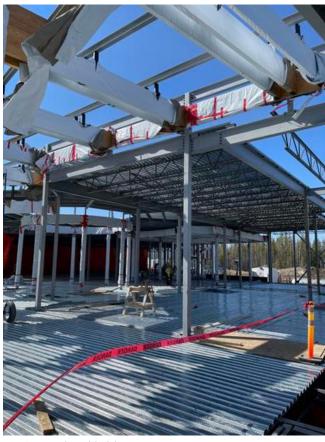

### STRUCTURAL STEEL

- -Erection of roof structure (A3)
- -Installing Glulam (A3)
- -Straightening / Torqueing structural steel (A2 & A3)
- -Erection of roof structure (A3)
- -Fastening / Buttoning Q-Deck (A2-Main Floor)
- 4.2 Completed Work

### STRUCTURAL STEEL