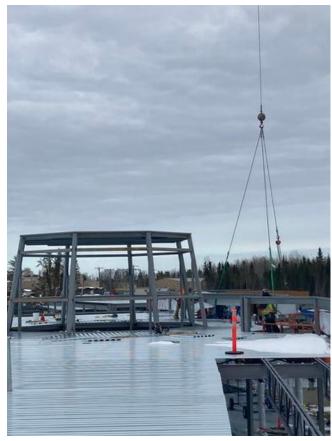

### STRUCTURAL STEEL

- -Erection of roof structure (A3)
- -Installing Glulam (A3)
- -Straightening / Torqueing structural steel (A2 & A3)
- -Erection of roof structure (A3)
- -Fastening / Buttoning Q-Deck (A2-Main Floor)
- 4.2 Completed Work

### STRUCTURAL STEEL