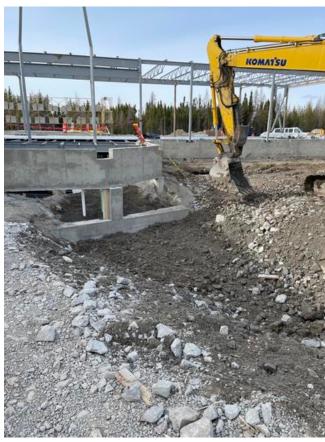

### Concrete

- -General site clean
- -Building formwork for Grade Beam & sizing rebar for Grade beam (C1)
- -Setting up water pumps under deck (A1, A3 & B1)
- -Operating and maintaining Telehandler; Fueling Truck / ---Dewatering / Checking on glycol units for heating
- -Moving & cutting material (C2)
- -Placing rebar for Grade Beam (C1 & C2-Ambulance Garage)
- -Building formwork for grade beam (C2- Ambulance Garage)
- -Building cover for openings on deck (A1)
- -Moving Material / traps (B1)

# FOOTING, PIER & GRADE BEAM ACTIVITY