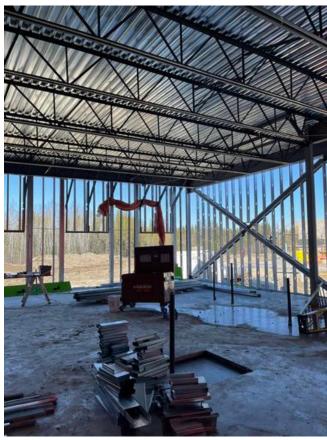

### STRUCTURAL STEEL

- -Erection of roof structure (A3)
- -Installing Glulam (A3)
- -Straightening / Torqueing structural steel (A2 & A3)
- -Erection of roof structure (A3)
- -Fastening / Buttoning Q-Deck (A2-Main Floor)
- 4.2 Completed Work

A3 - Structural steel **Arshdeep Grewal** Apr 18, 2021 4:29 PM

B1- Stud framing around cross bracing **Arshdeep Grewal** Apr 18, 2021 4:29 PM

A3 - Structural steel / Glulam **Arshdeep Grewal** Apr 18, 2021 4:29 PM

### STRUCTURAL STEEL