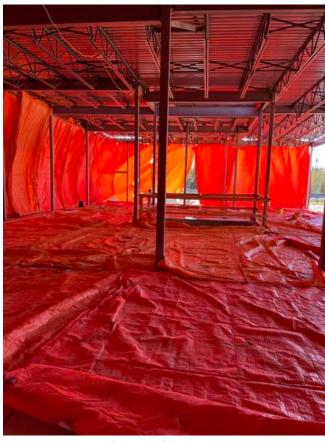

B1- Installing dens deck and vapor barrier **Arshdeep Grewal** Apr 18, 2021 4:29 PM

B1- Installing dens deck and vapor barrier **Arshdeep Grewal** Apr 18, 2021 4:29 PM

B1-2 - Tarps over poured concrete slab **Arshdeep Grewal** Apr 18, 2021 4:29 PM

B1-2 - Placed tarps over concrete slab **Arshdeep Grewal** Apr 18, 2021 4:29 PM

B1- Exterior steel stud framing Arshdeep Grewal Apr 18, 2021 4:29 PM

B1- Exterior steel stud framing **Arshdeep Grewal** Apr 18, 2021 4:29 PM