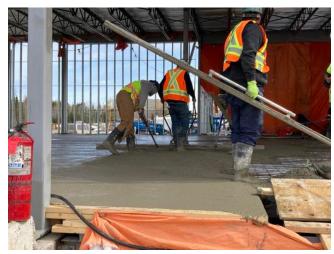

### Concrete

- -General site clean
- -Building formwork for Grade Beam & sizing rebar for Grade beam (C1)
- -Setting up water pumps under deck (A1, A3 & B1)
- -Operating and maintaining Telehandler; Fueling Truck / ---Dewatering / Checking on glycol units for heating
- -Moving & cutting material (C2)
- -Placing rebar for Grade Beam (C1 & C2-Ambulance Garage)
- -Building formwork for grade beam (C2- Ambulance Garage)
- -Building cover for openings on deck (A1)
- -Moving Material / traps (B1)

# CONCRETE SLAB ACTIVITY

SLAB IN-PROCESS