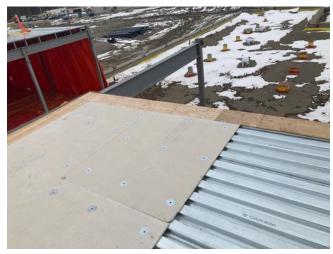

### Oakwood Roofing:

Arranging material on site.

Installing gypsum roof board over B1 Qdeck (GL Cw & Aw)

Applying primer on roof gypsum board.

Applying heat welded vapor barrier (GL between C9W 4W &10W)

Installing vapor barrier and transition strip along GL Cw

## ROOFING ACTIVITY