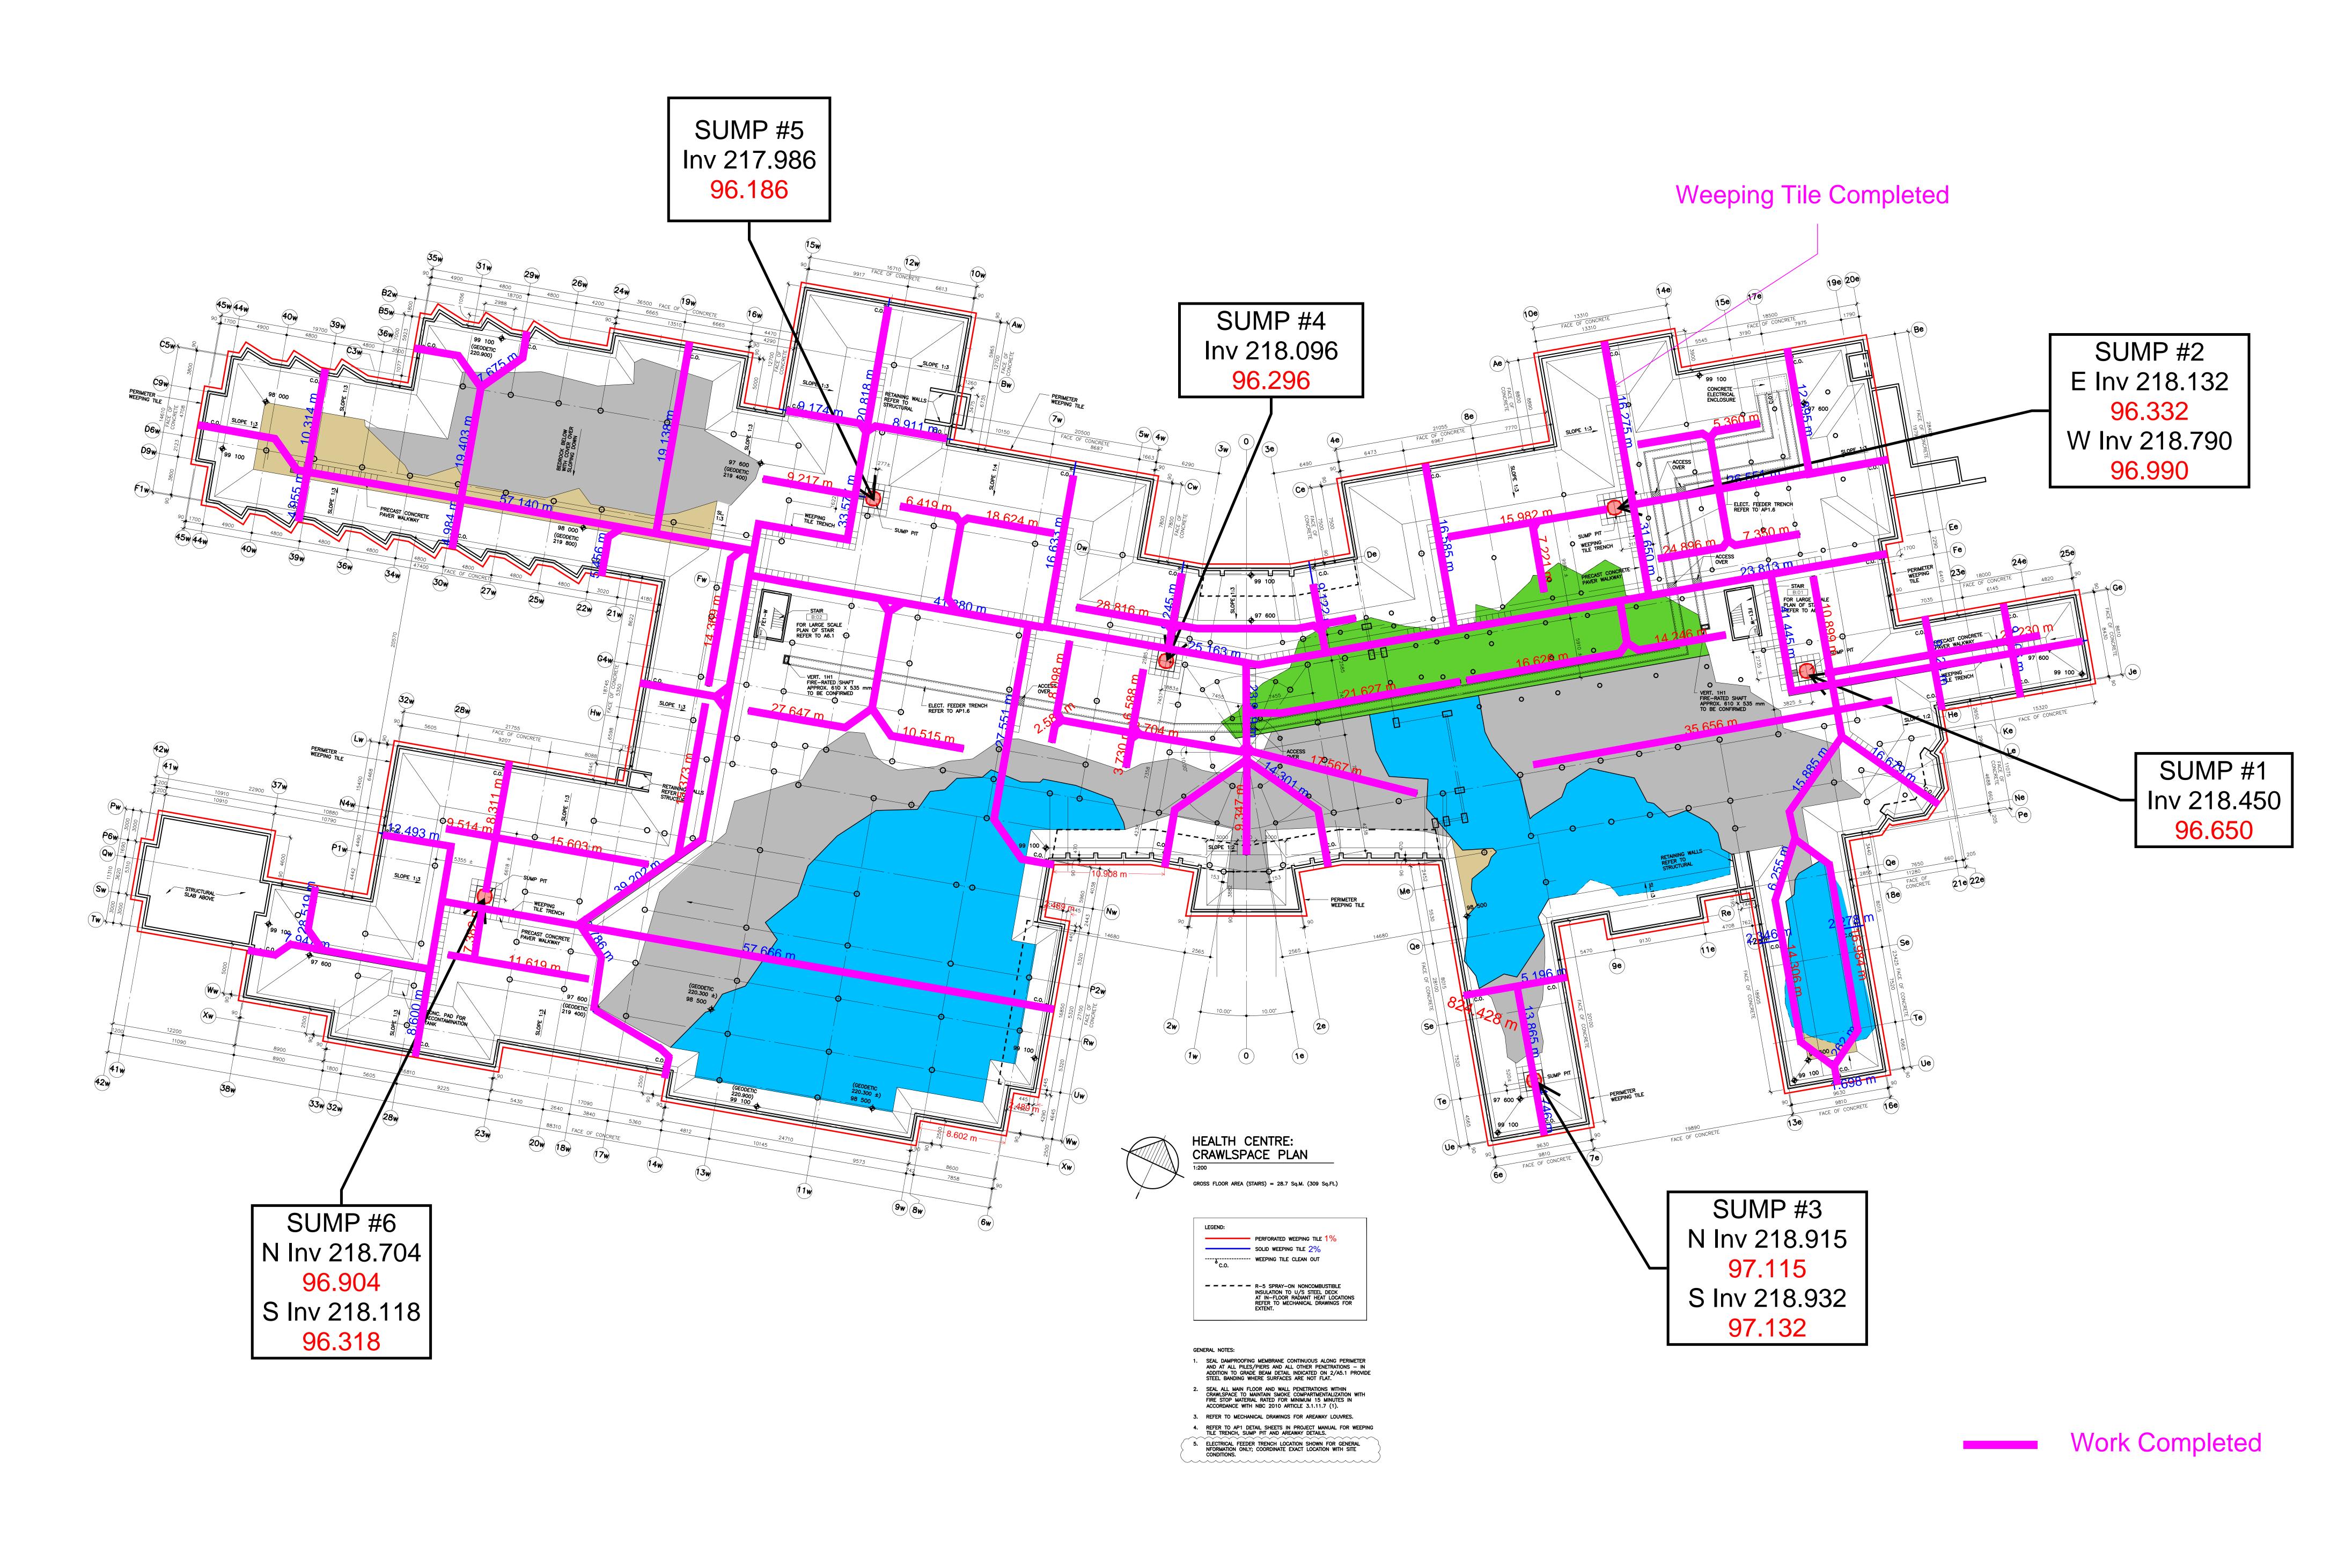

piece **Anmol Kang** Apr 15, 2021 4:54 PM



B-2 - Concrete Slab-on-deck **Anmol Kang** Apr 15, 2021 4:54 PM



B1-2 - Placing concrete over Q-Deck **Anmol Kang** Apr 15, 2021 4:54 PM



A3- Erection of roof structure **Anmol Kang** Apr 14, 2021 5:32 PM





B1- Installed roof boards and plywood along edge **Anmol Kang** 

Apr 14, 2021 5:32 PM



B1- Installing roof boards **Anmol Kang** Apr 14, 2021 5:32 PM



B1- Installing flashing & blue skin along wall **Anmol Kang** Apr 14, 2021 5:32 PM



A3- Erection of Glulam structure **Anmol Kang** Apr 14, 2021 5:32 PM



### BACKFILL ACTIVITY



# CONCRETE SLAB ACTIVITY



SLAB IN-PROCESS

# FOOTING, PIER & GRADE BEAM ACTIVITY



## STEEL STUD FRAMING & MASONRY ACTIVITY



## ROOFING ACTIVITY



### STRUCTURAL STEEL



## WEEPING TILE UPDATE