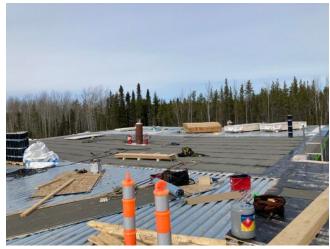

### Oakwood Roofing:

Arranging material on site.

Installing gypsum roof board over B1 Qdeck (GL Cw & Aw)

Applying primer on roof gypsum board.

Applying heat welded vapor barrier (GL between C9W 4W &10W)

Installing vapor barrier and transition strip along GL Cw

B1-2 - Placing concrete over Q-Deck **Anmol Kang** Apr 15, 2021 4:54 PM

A3- Erection of roof structure **Anmol Kang** Apr 14, 2021 5:32 PM

B1- Installed roof boards and plywood along edge **Anmol Kang** 

Apr 14, 2021 5:32 PM

B1- Installing roof boards **Anmol Kang** Apr 14, 2021 5:32 PM

B1- Installing flashing & blue skin along wall **Anmol Kang** Apr 14, 2021 5:32 PM

A3- Erection of Glulam structure **Anmol Kang** Apr 14, 2021 5:32 PM

## ROOFING ACTIVITY