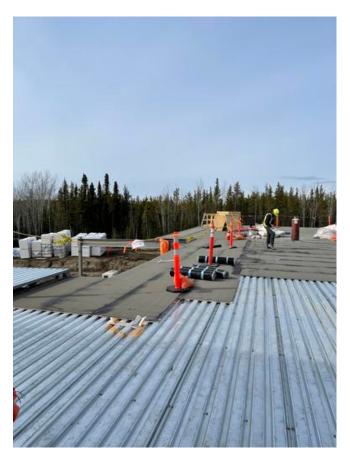

### Oakwood Roofing:

Arranging material on site.

Installing gypsum roof board over B1 Qdeck (GL Cw & Aw)

Applying primer on roof gypsum board.

Applying heat welded vapor barrier (GL between C9W 4W &10W)

Installing vapor barrier and transition strip along GL Cw

## ROOFING ACTIVITY