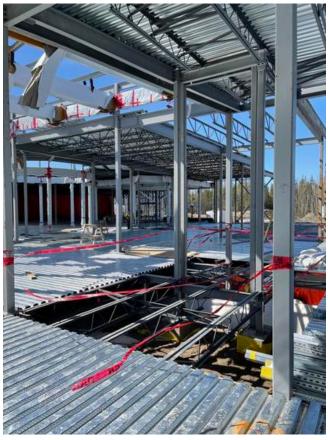

### STRUCTURAL STEEL

- -Erection of roof structure (A3)
- -Installing Glulam (A3)
- -Straightening / Torqueing structural steel (A2 & A3)
- -Erection of roof structure (A3)
- -Fastening / Buttoning Q-Deck (A2-Main Floor)
- 4.2 Completed Work

### STRUCTURAL STEEL