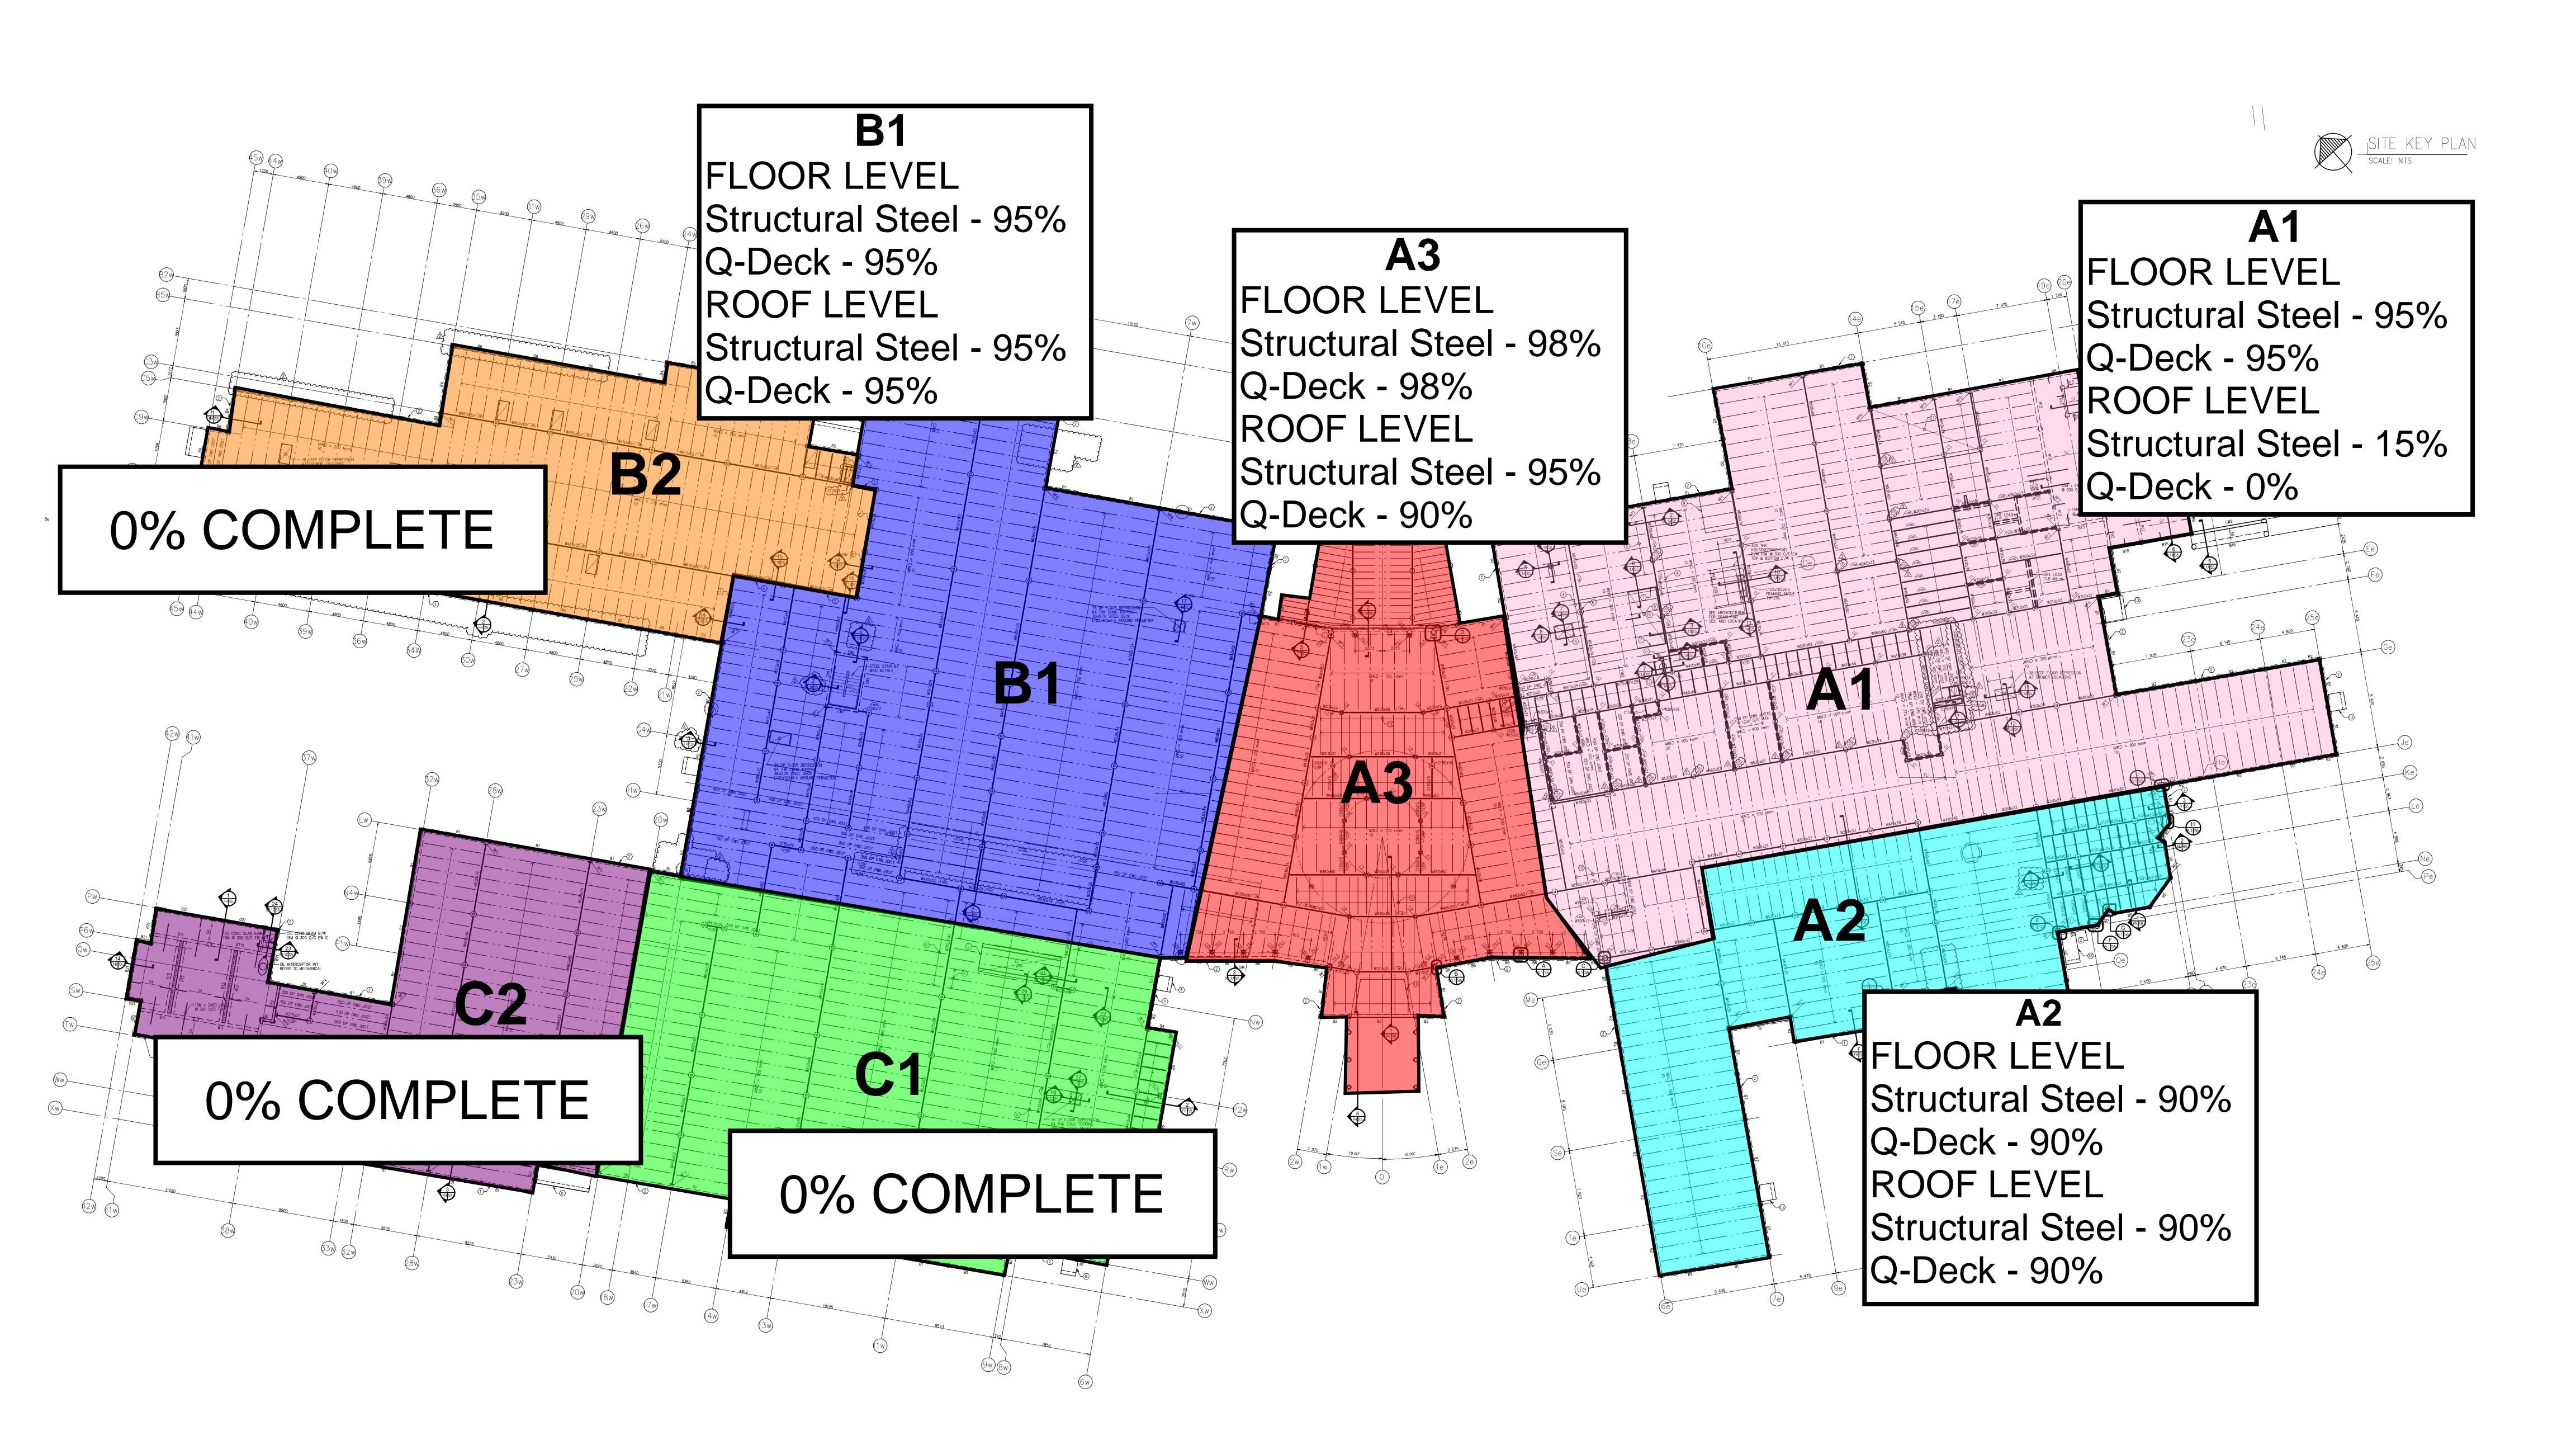

### STRUCTURAL STEEL

- -Erection of roof structure (A3)
- -Installing Glulam (A3)
- -Straightening / Torqueing structural steel (A2 & A3)
- -Erection of roof structure (A3)
- -Fastening / Buttoning Q-Deck (A2-Main Floor)
- 4.2 Completed Work

### STRUCTURAL STEEL