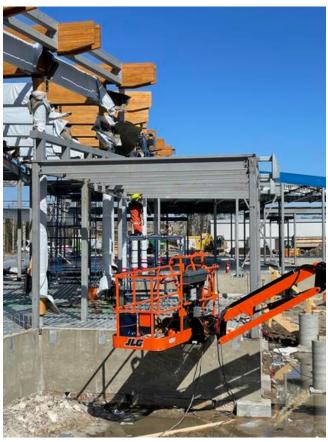

### STRUCTURAL STEEL

- -Erection of roof structure (A3)
- -Installing Glulam (A3)
- -Straightening / Torqueing structural steel (A2 & A3)
- -Erection of roof structure (A3)
- -Fastening / Buttoning Q-Deck (A2-Main Floor)
- 4.2 Completed Work

### PHOTOS (42)

Dewatering **Arshdeep Grewal**Apr 18, 2021 4:29 PM

A3- Erection of Glulam Structure **Arshdeep Grewal** Apr 18, 2021 4:29 PM

A3- Erection of Glulam Structure **Arshdeep Grewal** Apr 18, 2021 4:29 PM

### STRUCTURAL STEEL