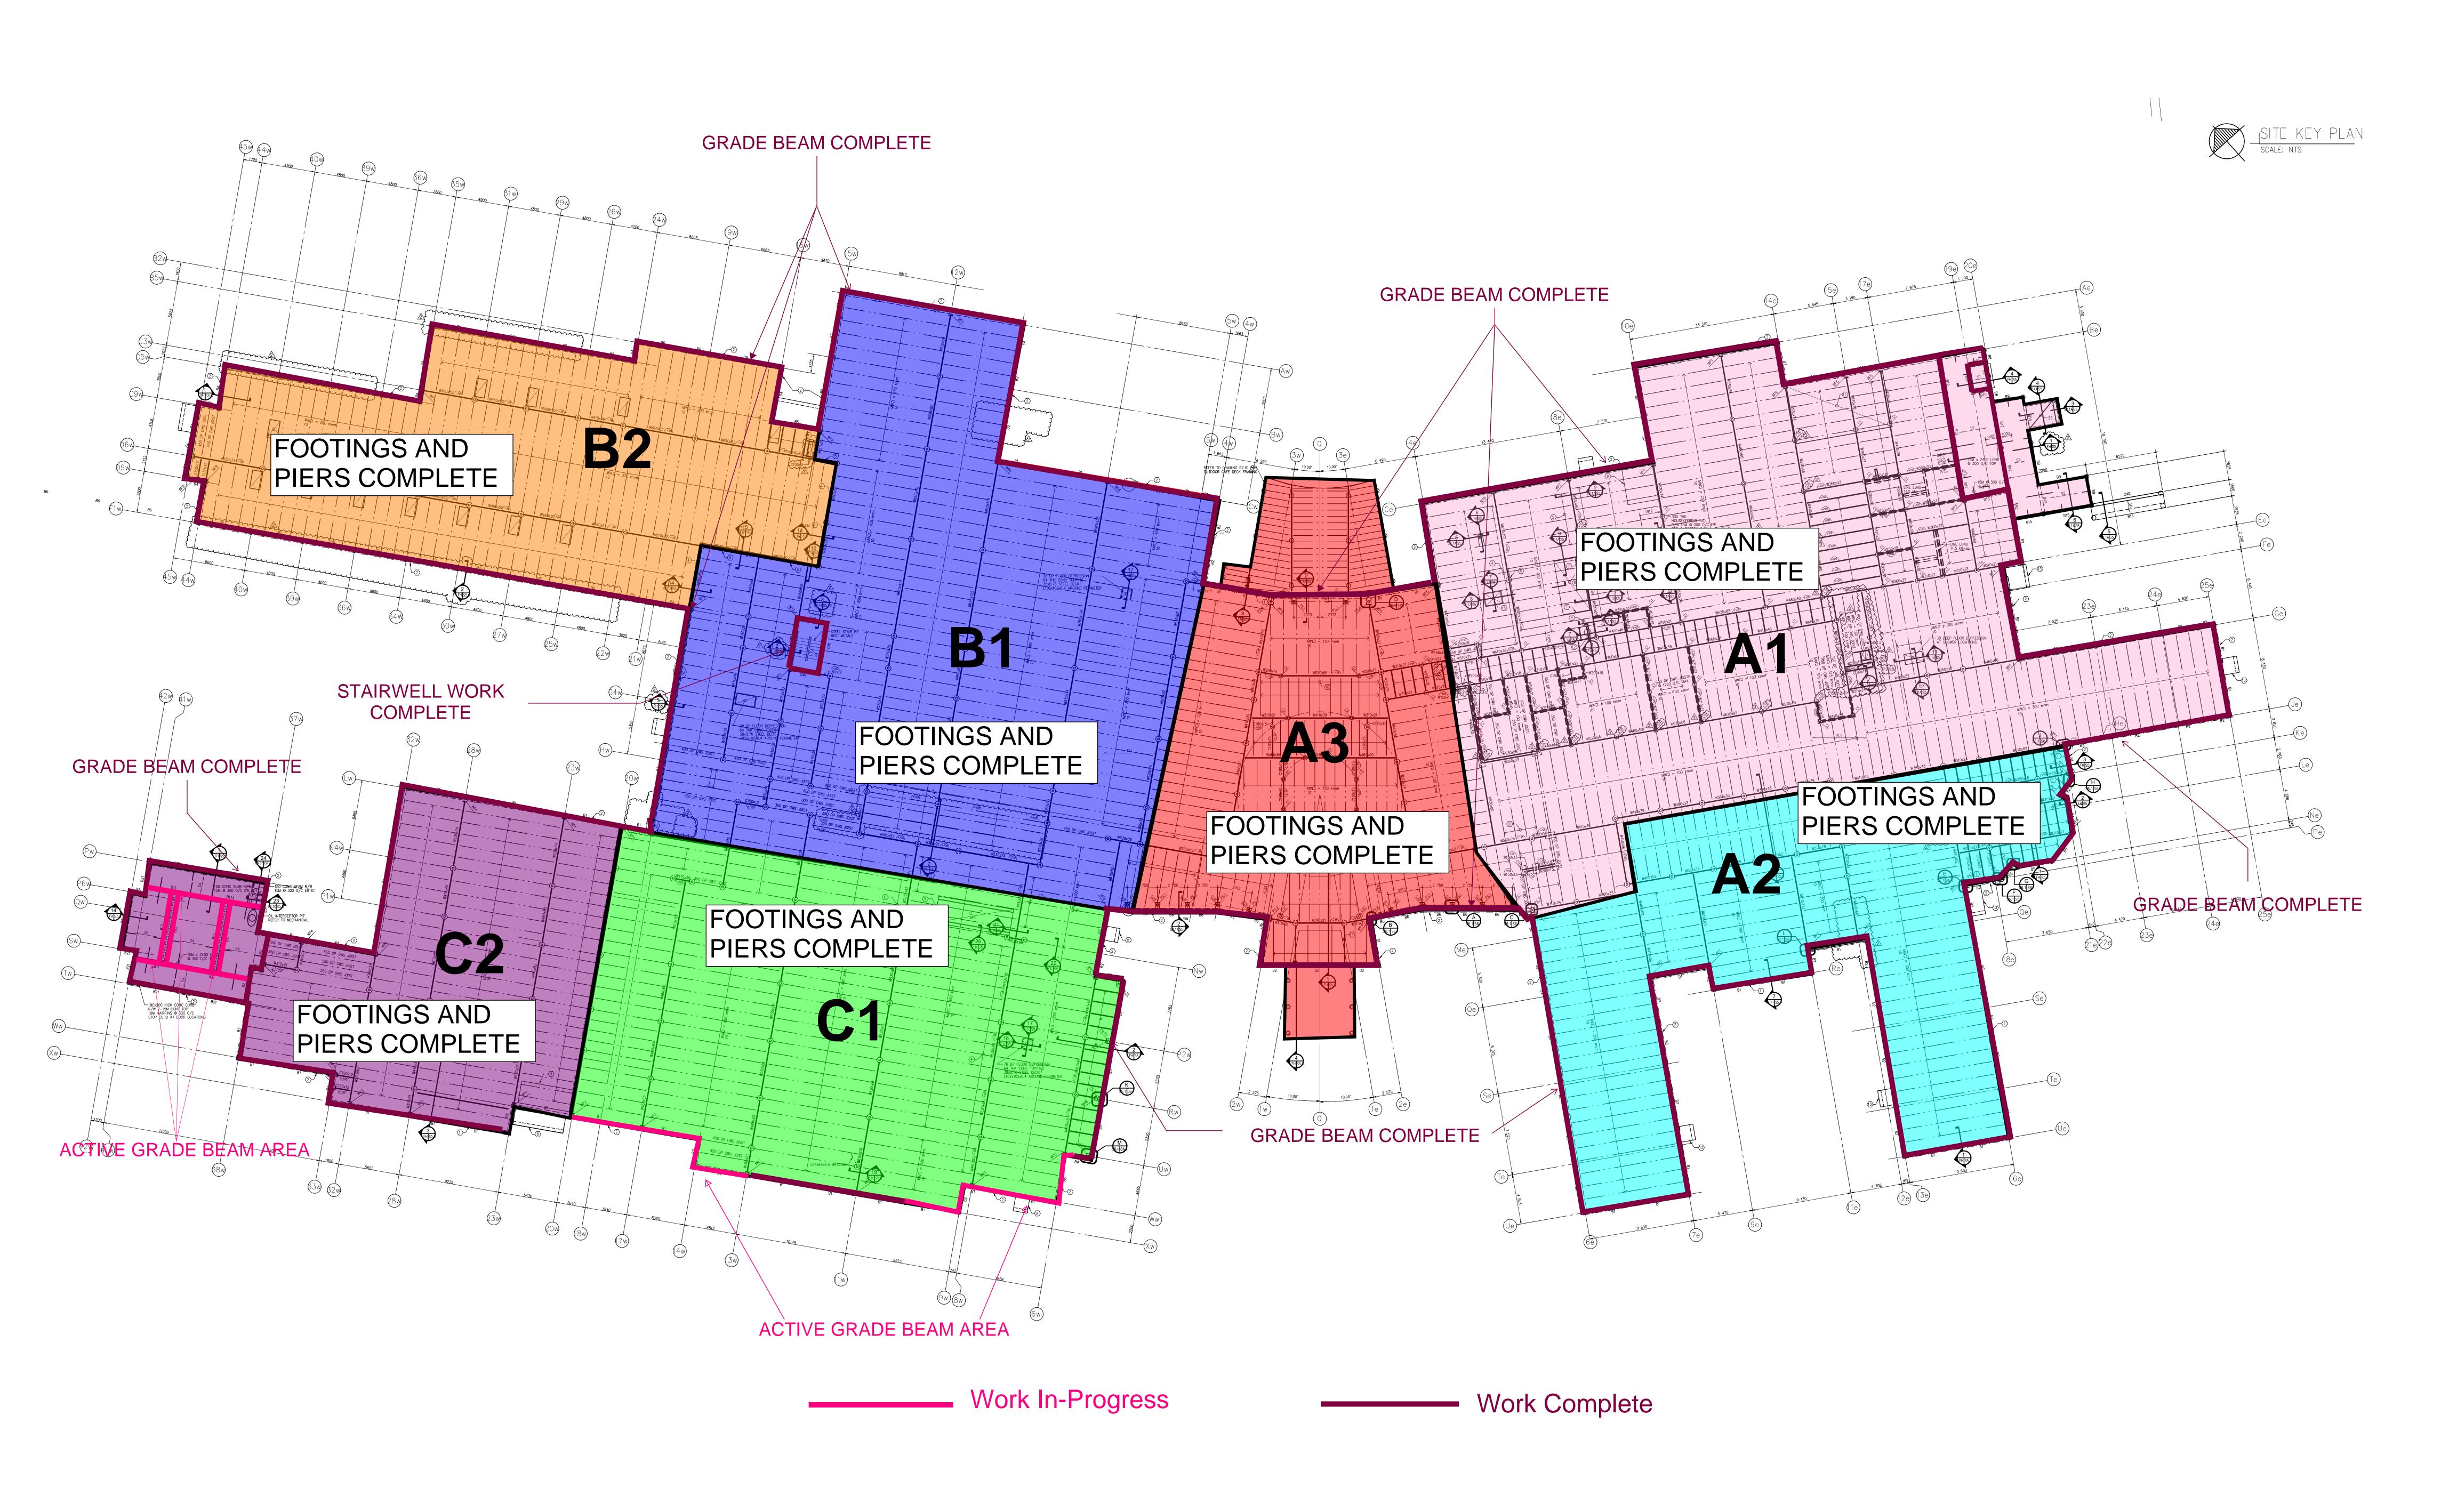

54 PM



B1- Installing dens deck and vapor barrier **Anmol Kang** Apr 15, 2021 4:54 PM





A3- Crane lifting Glulam piece **Anmol Kang** Apr 15, 2021 4:54 PM



B-2 - Concrete Slab-on-deck **Anmol Kang** Apr 15, 2021 4:54 PM



B1-2 - Placing concrete over Q-Deck **Anmol Kang** Apr 15, 2021 4:54 PM



A3- Erection of roof structure **Anmol Kang** Apr 14, 2021 5:32 PM





B1- Installed roof boards and plywood along edge **Anmol Kang** 

Apr 14, 2021 5:32 PM



B1- Installing roof boards **Anmol Kang** Apr 14, 2021 5:32 PM



B1- Installing flashing & blue skin along wall **Anmol Kang** Apr 14, 2021 5:32 PM



A3- Erection of Glulam structure **Anmol Kang** Apr 14, 2021 5:32 PM



### BACKFILL ACTIVITY



# CONCRETE SLAB ACTIVITY



SLAB IN-PROCESS

# FOOTING, PIER & GRADE BEAM ACTIVITY



## STEEL STUD FRAMING & MASONRY ACTIVITY



## ROOFING ACTIVITY



### STRUCTURAL STEEL



## WEEPING TILE UPDATE