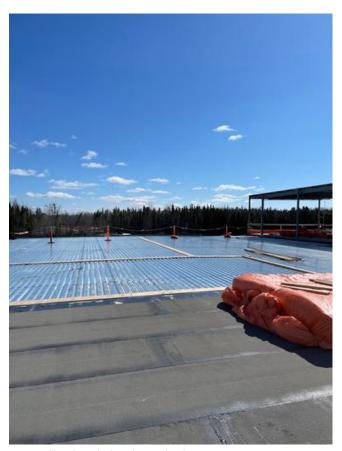

B1- Installing dens deck and vapor barrier **Arshdeep Grewal** Apr 18, 2021 4:29 PM

B1- Installing dens deck and vapor barrier **Arshdeep Grewal** Apr 18, 2021 4:29 PM

B1-2 - Tarps over poured concrete slab **Arshdeep Grewal** Apr 18, 2021 4:29 PM

B1-2 - Placed tarps over concrete slab **Arshdeep Grewal** Apr 18, 2021 4:29 PM

B1- Exterior steel stud framing Arshdeep Grewal Apr 18, 2021 4:29 PM

B1- Exterior steel stud framing **Arshdeep Grewal** Apr 18, 2021 4:29 PM