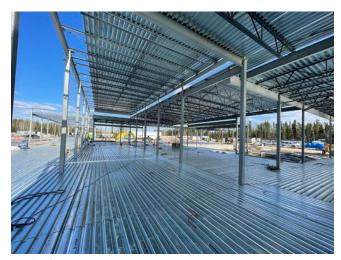

### STRUCTURAL STEEL

- -Erection of roof structure (A3)
- -Installing Glulam (A3)
- -Straightening / Torqueing structural steel (A2 & A3)
- -Erection of roof structure (A3)
- -Fastening / Buttoning Q-Deck (A2-Main Floor)
- 4.2 Completed Work

### STRUCTURAL STEEL