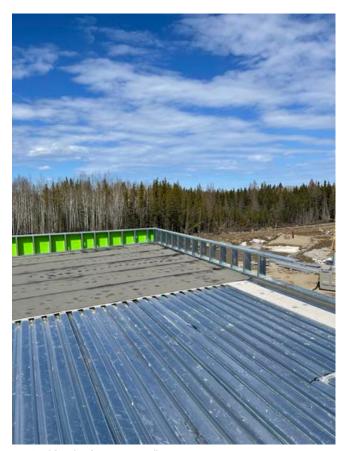

## ROOFING ACTIVITY

### Oakwood Roofing:

Arranging material on site.

Installing gypsum roof board over B1 Qdeck (GL Cw & Aw)

Applying primer on roof gypsum board.

Applying heat welded vapor barrier (GL between C9W 4W &10W)

Installing vapor barrier and transition strip along GL Cw