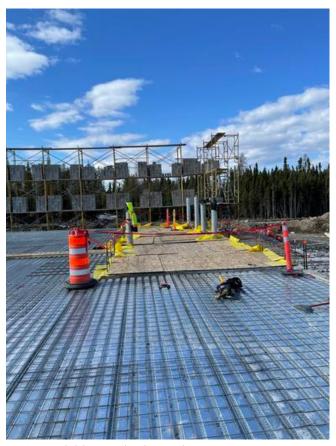

### Concrete

- -General site clean
- -Building formwork for Grade Beam & sizing rebar for Grade beam (C1)
- -Setting up water pumps under deck (A1, A3 & B1)
- -Operating and maintaining Telehandler; Fueling Truck / ---Dewatering / Checking on glycol units for heating
- -Moving & cutting material (C2)
- -Placing rebar for Grade Beam (C1 & C2-Ambulance Garage)
- -Building formwork for grade beam (C2- Ambulance Garage)
- -Building cover for openings on deck (A1)
- -Moving Material / traps (B1)

# CONCRETE SLAB ACTIVITY

SLAB IN-PROCESS

# FOOTING, PIER & GRADE BEAM ACTIVITY