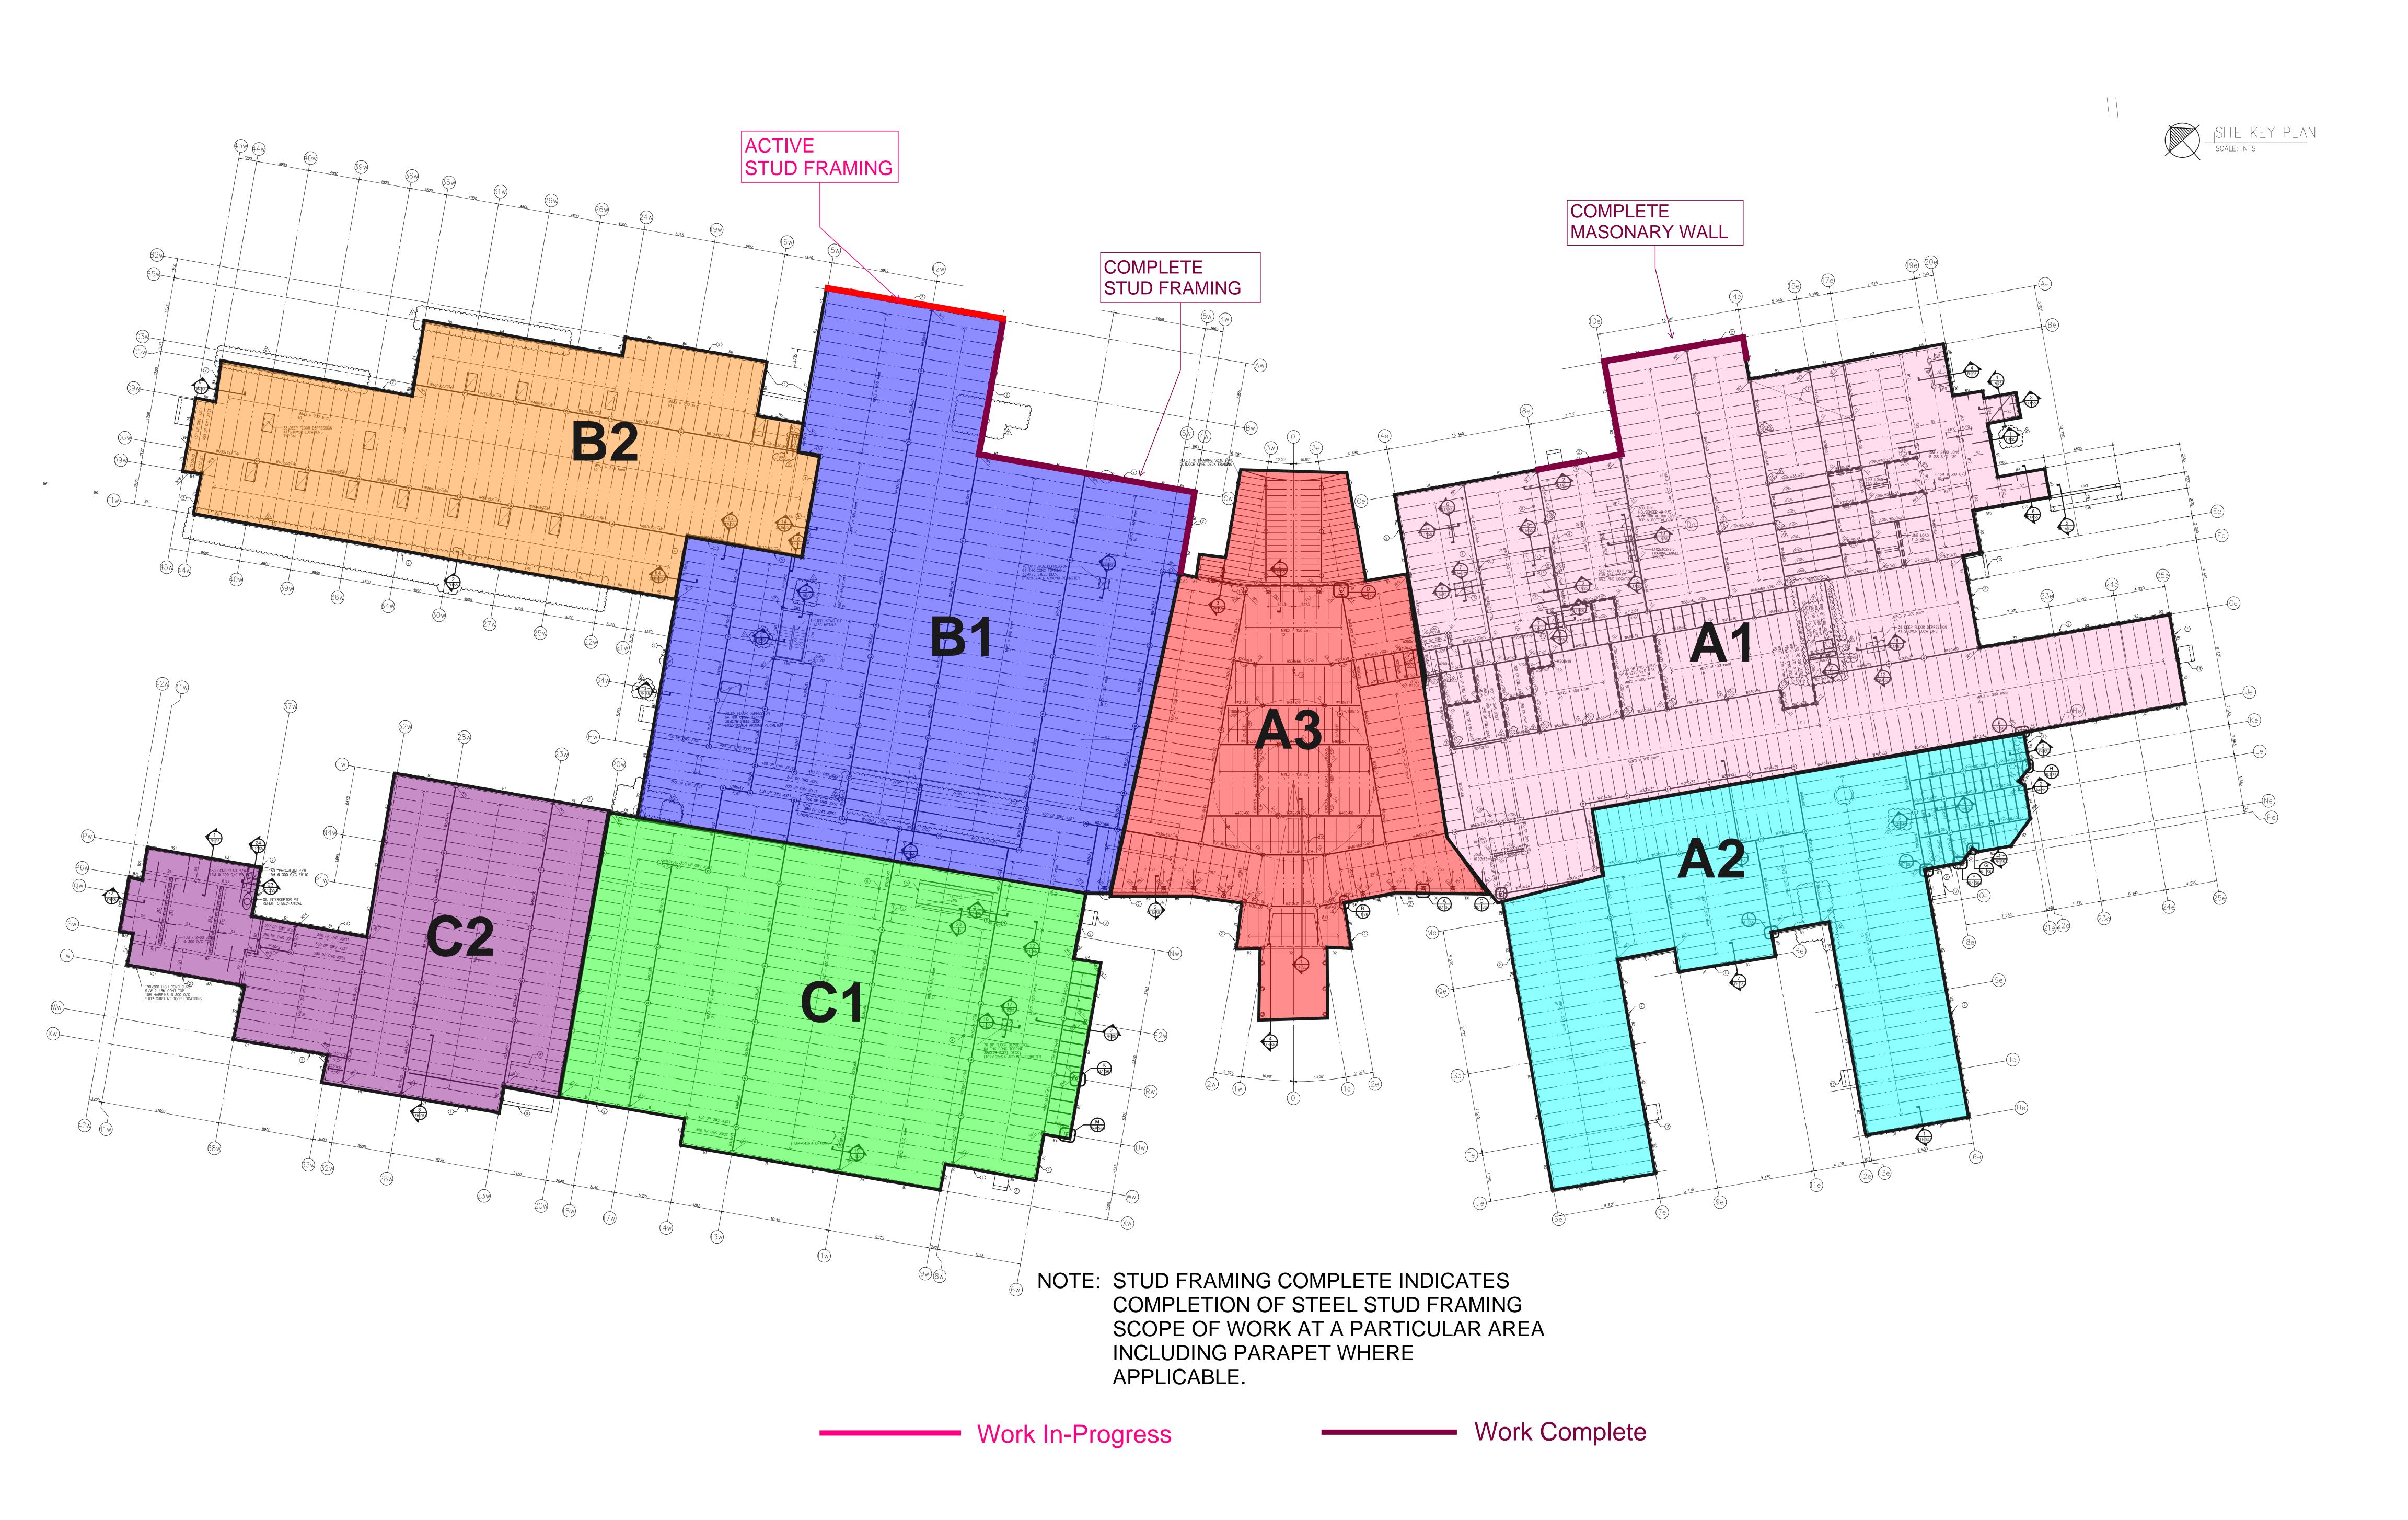

## STEEL STUD FRAMING & MASONRY ACTIVITY

### Carlson Steel Stud Trade:

- -Organizing and Moving material
- -Framing Parapets (B1 along GL 10w & Aw)
- -Moving and cutting material (B1)
- -Boarded & framed parapets (B1 along GL 10w & Aw)