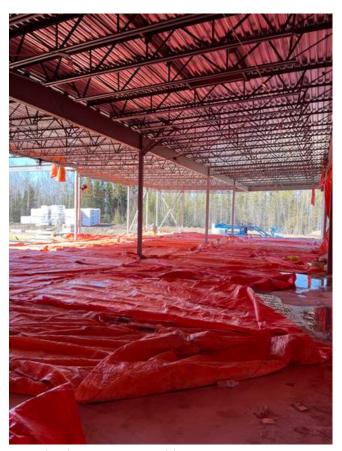

B1- Installing dens deck and vapor barrier **Arshdeep Grewal** Apr 18, 2021 4:29 PM

B1- Installing dens deck and vapor barrier **Arshdeep Grewal** Apr 18, 2021 4:29 PM

B1-2 - Tarps over poured concrete slab **Arshdeep Grewal** Apr 18, 2021 4:29 PM

B1-2 - Placed tarps over concrete slab **Arshdeep Grewal** Apr 18, 2021 4:29 PM

B1- Exterior steel stud framing Arshdeep Grewal Apr 18, 2021 4:29 PM

B1- Exterior steel stud framing **Arshdeep Grewal** Apr 18, 2021 4:29 PM