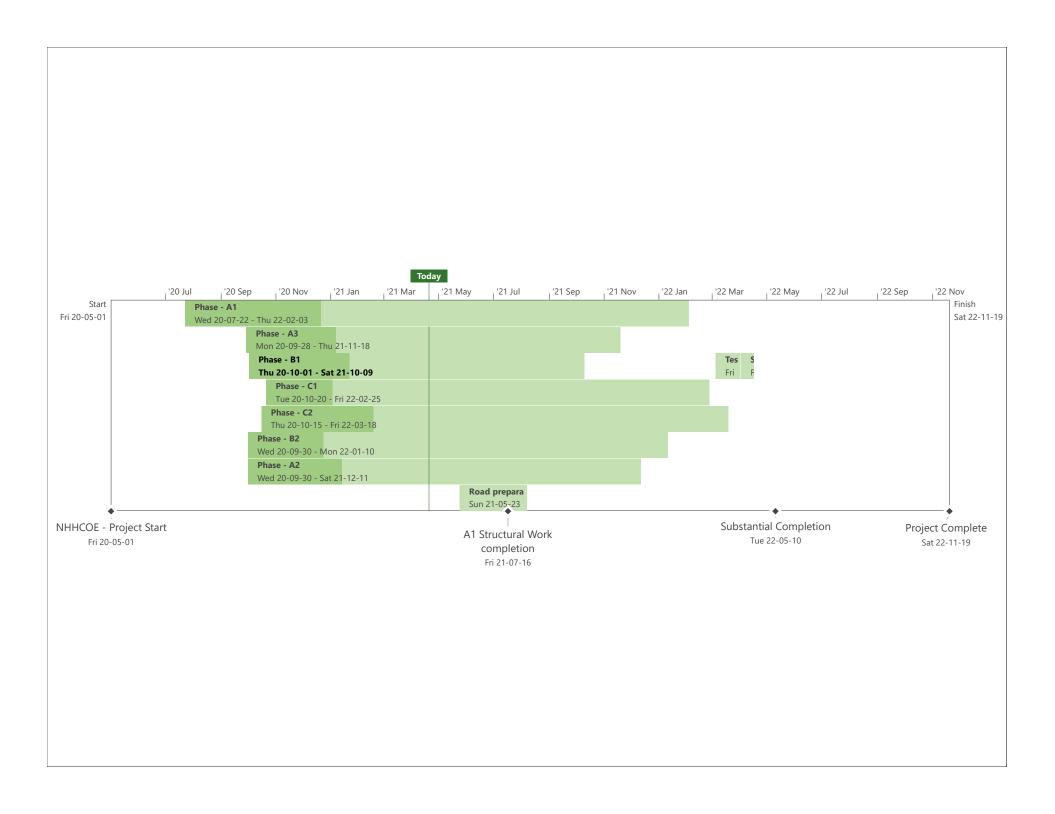

17 2021 7:52 AM



C2- Layout for grade beam **Anmol Kang** Apr 15, 2021 4:54 PM



Anmol Kang
Apr 15, 2021 4:54 PM



B1- Installing dens deck and vapor barrier **Anmol Kang** Apr 15, 2021 4:54 PM





A3- Crane lifting Glulam piece **Anmol Kang** Apr 15, 2021 4:54 PM



B-2 - Concrete Slab-on-deck **Anmol Kang** Apr 15, 2021 4:54 PM



B1-2 - Placing concrete over Q-Deck **Anmol Kang** Apr 15, 2021 4:54 PM



A3- Erection of roof structure **Anmol Kang** Apr 14, 2021 5:32 PM





B1- Installed roof boards and plywood along edge **Anmol Kang** 

Apr 14, 2021 5:32 PM



B1- Installing roof boards **Anmol Kang** Apr 14, 2021 5:32 PM



B1- Installing flashing & blue skin along wall **Anmol Kang** Apr 14, 2021 5:32 PM



A3- Erection of Glulam structure **Anmol Kang** Apr 14, 2021 5:32 PM



### BACKFILL ACTIVITY



# CONCRETE SLAB ACTIVITY



SLAB IN-PROCESS

# FOOTING, PIER & GRADE BEAM ACTIVITY



## STEEL STUD FRAMING & MASONRY ACTIVITY



## ROOFING ACTIVITY



### STRUCTURAL STEEL



## WEEPING TILE UPDATE