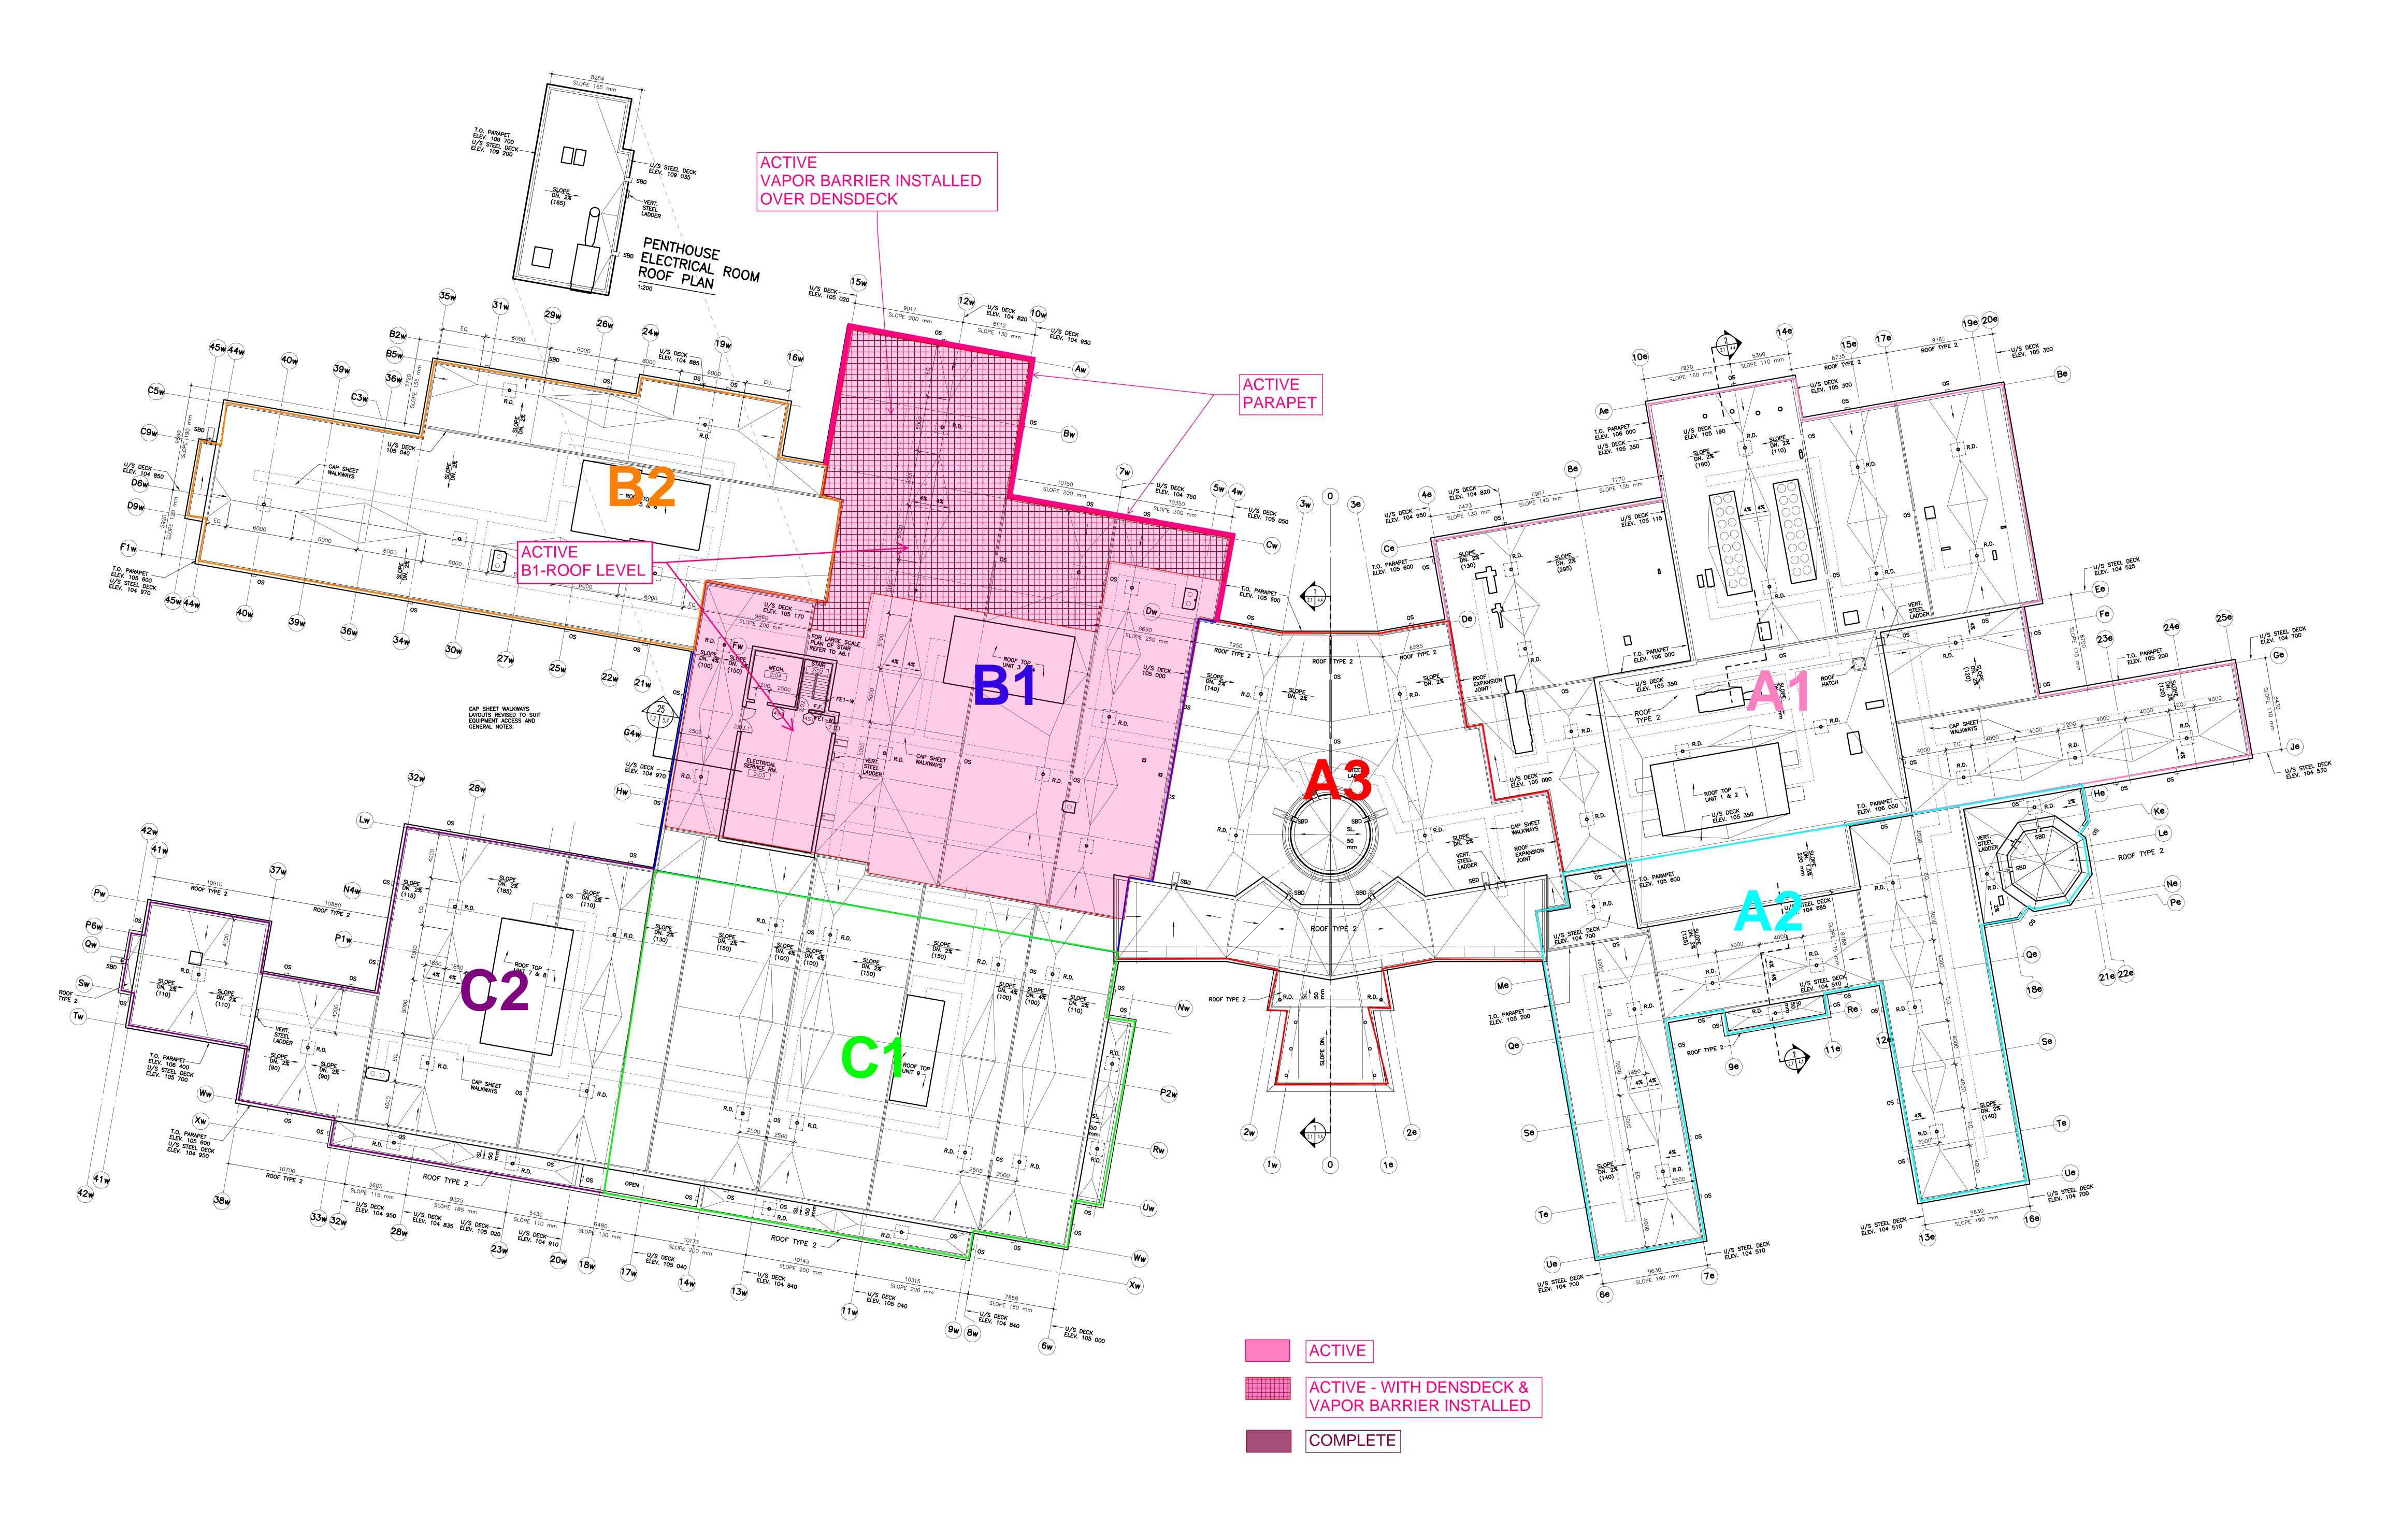

### Oakwood Roofing:

Arranging material on site.

Installing gypsum roof board over B1 Qdeck (GL Cw & Aw)

Applying primer on roof gypsum board.

Applying heat welded vapor barrier (GL between C9W 4W &10W)

Installing vapor barrier and transition strip along GL Cw

### Carlson Steel Stud Trade:

- -Organizing and Moving material
- -Framing Parapets (B1 along GL 10w & Aw)
- -Moving and cutting material (B1)
- -Boarded & framed parapets (B1 along GL 10w & Aw)

## ROOFING ACTIVITY