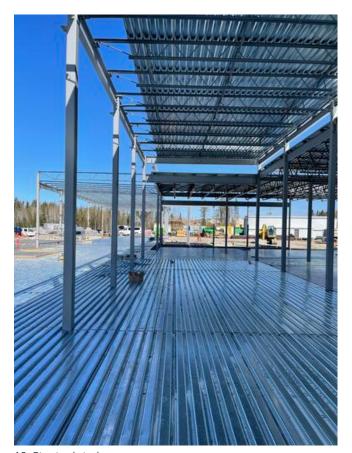

### STRUCTURAL STEEL

- -Erection of roof structure (A3)
- -Installing Glulam (A3)
- -Straightening / Torqueing structural steel (A2 & A3)
- -Erection of roof structure (A3)
- -Fastening / Buttoning Q-Deck (A2-Main Floor)
- 4.2 Completed Work

### STRUCTURAL STEEL