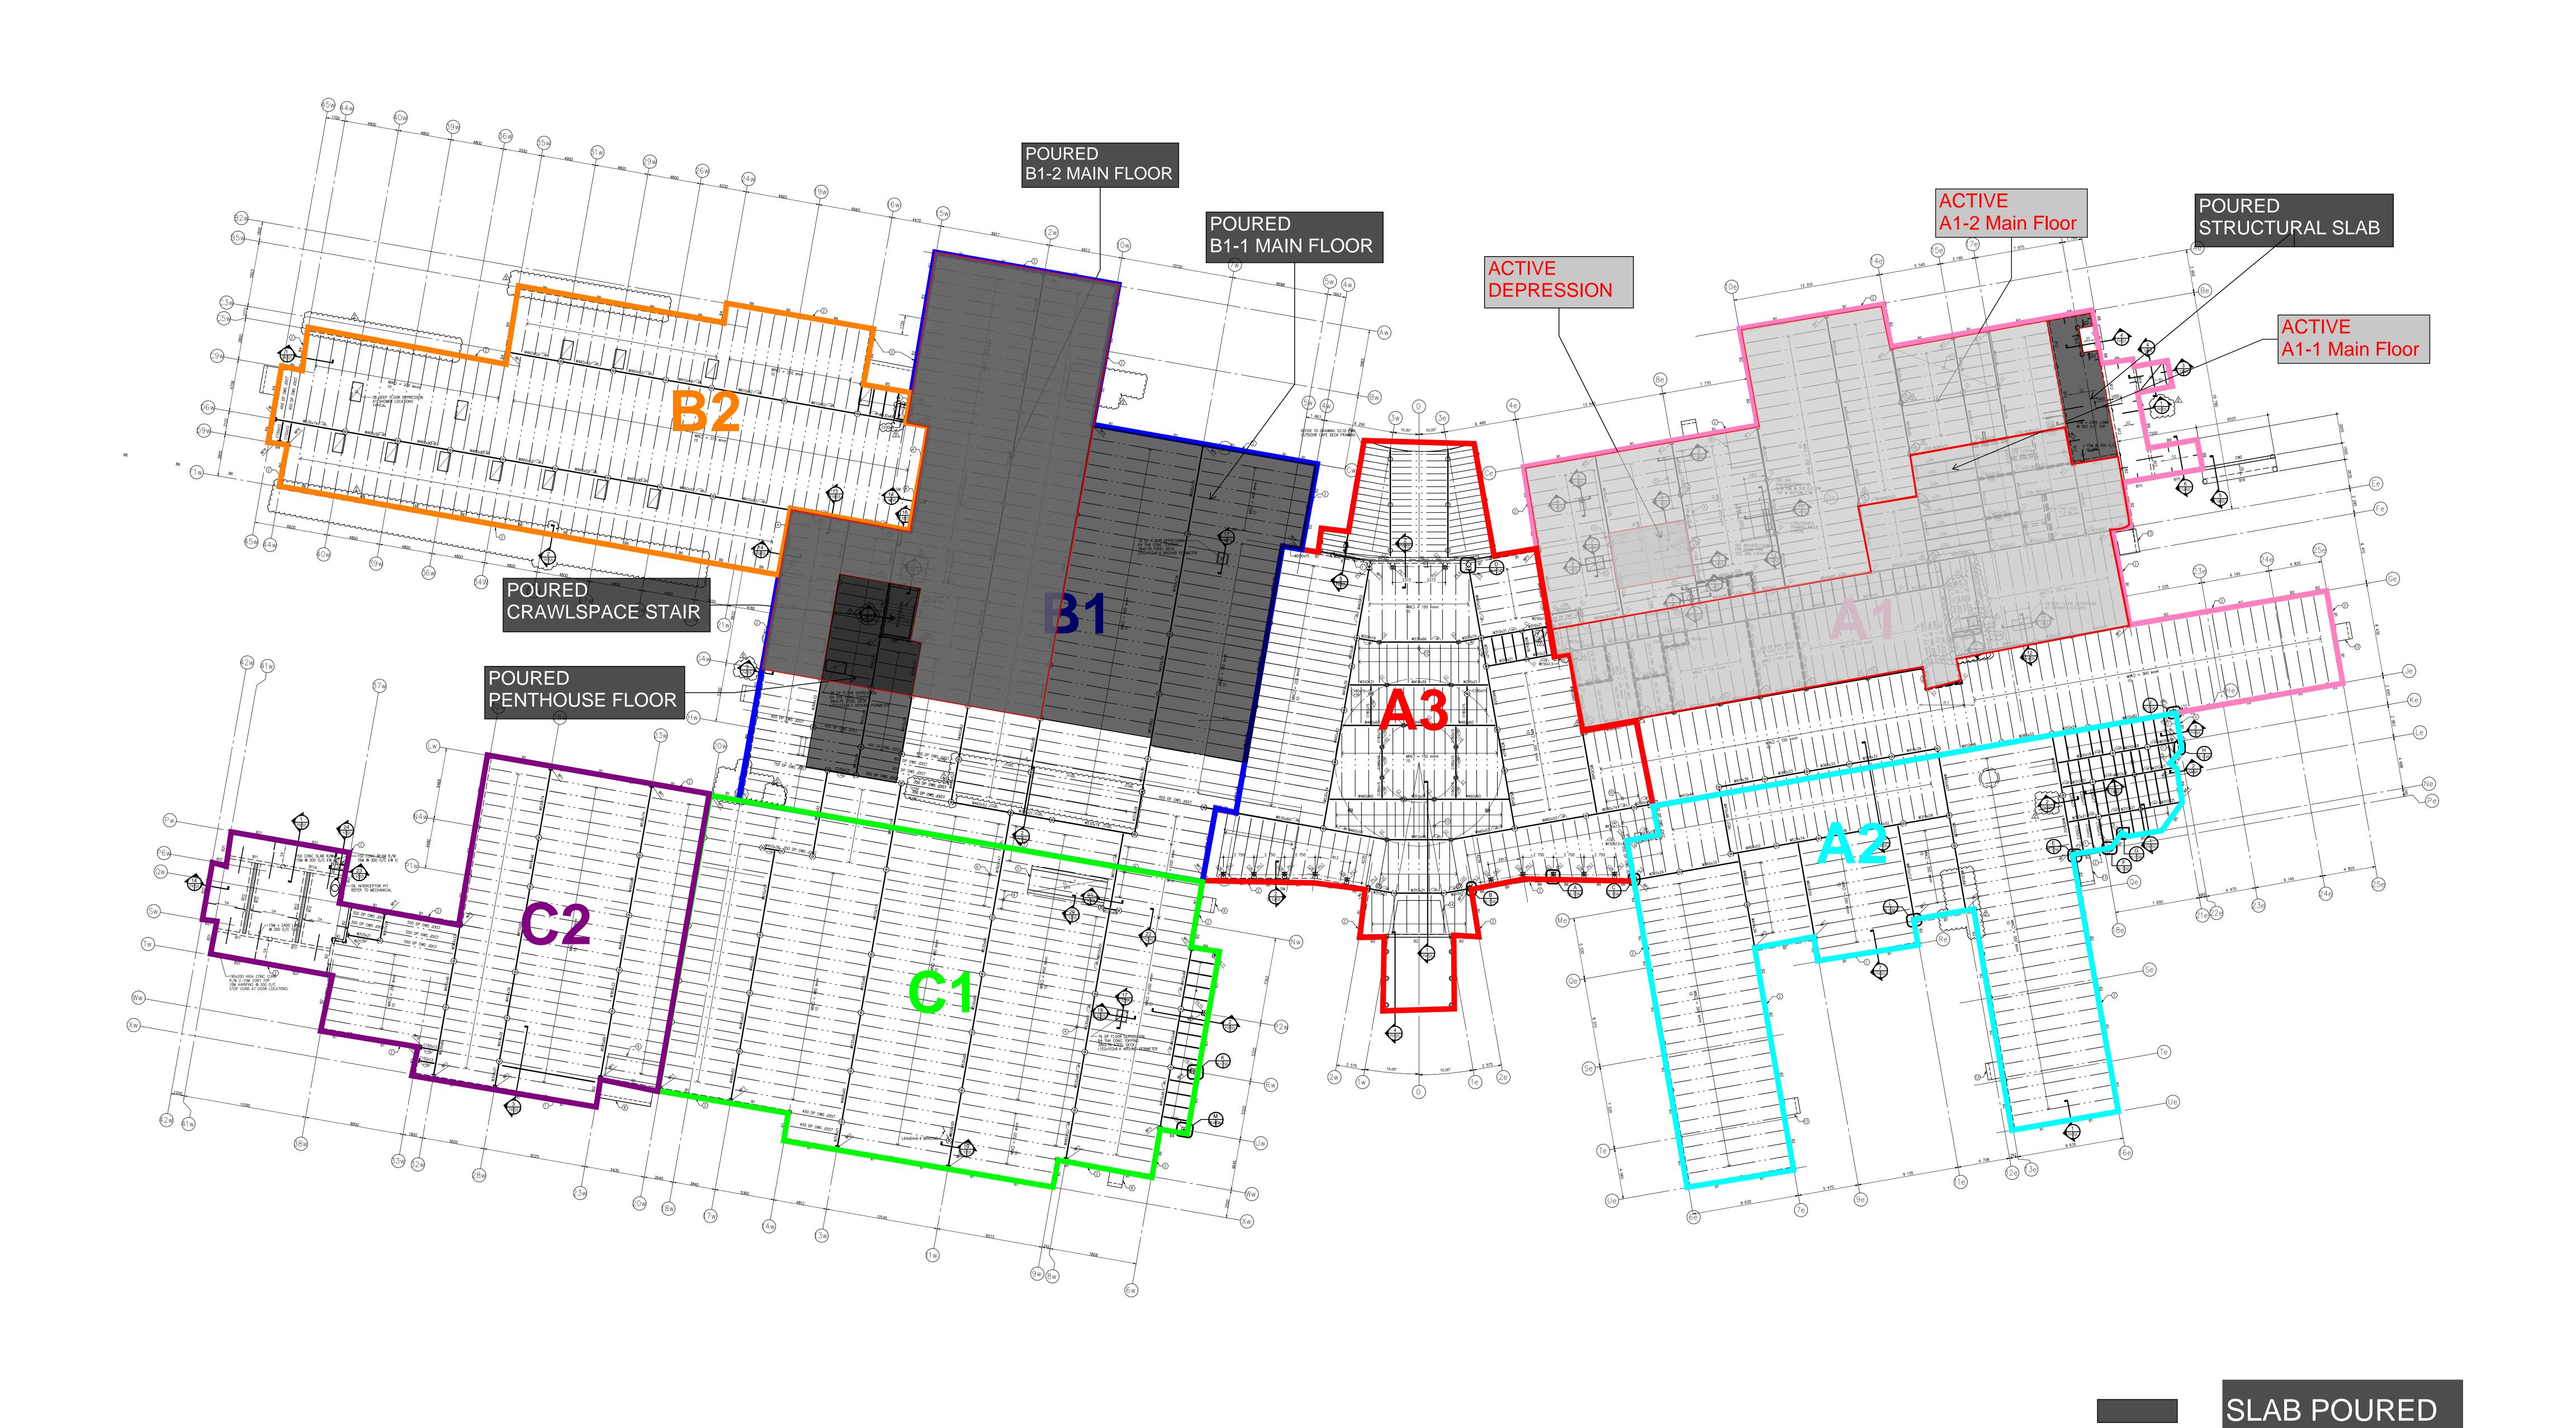

Kang** Apr 15, 2021 4:54 PM



Anmol Kang
Apr 15, 2021 4:54 PM



B1- Installing dens deck and vapor barrier **Anmol Kang** Apr 15, 2021 4:54 PM





A3- Crane lifting Glulam piece **Anmol Kang** Apr 15, 2021 4:54 PM



B-2 - Concrete Slab-on-deck **Anmol Kang** Apr 15, 2021 4:54 PM



B1-2 - Placing concrete over Q-Deck **Anmol Kang** Apr 15, 2021 4:54 PM



A3- Erection of roof structure **Anmol Kang** Apr 14, 2021 5:32 PM





B1- Installed roof boards and plywood along edge **Anmol Kang** 

Apr 14, 2021 5:32 PM



B1- Installing roof boards **Anmol Kang** Apr 14, 2021 5:32 PM



B1- Installing flashing & blue skin along wall **Anmol Kang** Apr 14, 2021 5:32 PM



A3- Erection of Glulam structure **Anmol Kang** Apr 14, 2021 5:32 PM



### BACKFILL ACTIVITY



# CONCRETE SLAB ACTIVITY



SLAB IN-PROCESS

# FOOTING, PIER & GRADE BEAM ACTIVITY



## STEEL STUD FRAMING & MASONRY ACTIVITY



## ROOFING ACTIVITY



### STRUCTURAL STEEL



## WEEPING TILE UPDATE