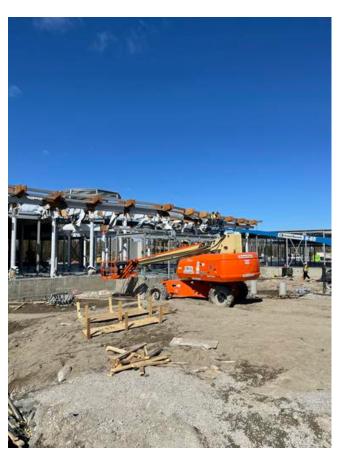

### STRUCTURAL STEEL

- -Erection of roof structure (A3)
- -Installing Glulam (A3)
- -Straightening / Torqueing structural steel (A2 & A3)
- -Erection of roof structure (A3)
- -Fastening / Buttoning Q-Deck (A2-Main Floor)
- 4.2 Completed Work

### PHOTOS (42)

Dewatering **Arshdeep Grewal**Apr 18, 2021 4:29 PM

A3- Erection of Glulam Structure **Arshdeep Grewal** Apr 18, 2021 4:29 PM

A3- Erection of Glulam Structure **Arshdeep Grewal** Apr 18, 2021 4:29 PM

### STRUCTURAL STEEL