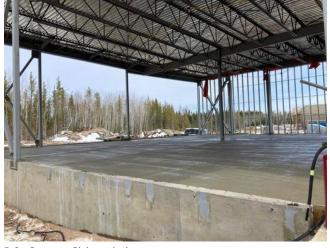

# CONCRETE SLAB ACTIVITY

SLAB IN-PROCESS

### Concrete

- -General site clean
- -Building formwork for Grade Beam & sizing rebar for Grade beam (C1)
- -Setting up water pumps under deck (A1, A3 & B1)
- -Operating and maintaining Telehandler; Fueling Truck / ---Dewatering / Checking on glycol units for heating
- -Moving & cutting material (C2)
- -Placing rebar for Grade Beam (C1 & C2-Ambulance Garage)
- -Building formwork for grade beam (C2- Ambulance Garage)
- -Building cover for openings on deck (A1)
- -Moving Material / traps (B1)