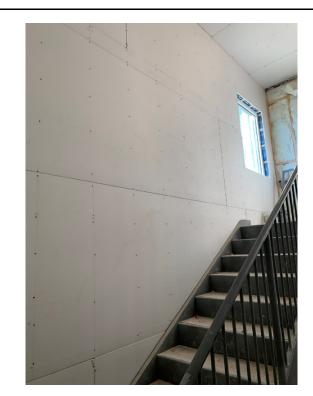

Wall/Ceiling Taping – LVL 2 East Wing

Gypsum Board/Ceiling Framing – LVL 1 East Wing

Ceiling Framing – LVL 1 East Wing

Duct Installation – LVL 1 West Wing

Gypsum Board – Stair # 2

Ceiling Framing - LVL 1 East Wing