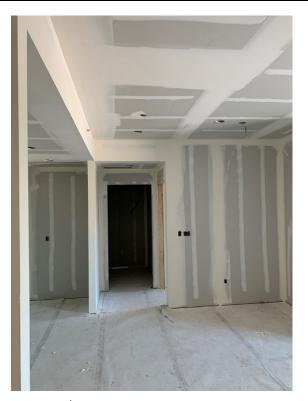

Steel Stud Framing – Stair # 1

Gypsum Board – Stair # 3

Hallway Progress – LVL 2

Hallway Progress – LVL 2