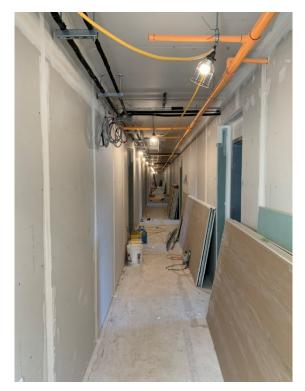

Steel Stud Framing – Stair # 1

Gypsum Board – Stair # 3

Hallway Progress – LVL 2

Hallway Progress – LVL 2