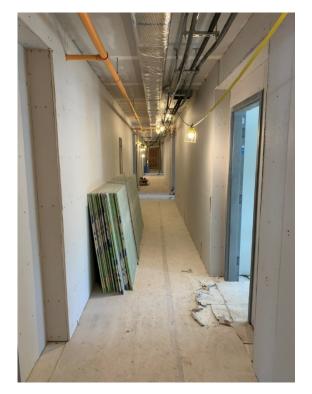

Steel Stud Framing – Stair # 1

Gypsum Board – Stair # 3

Hallway Progress – LVL 2

Hallway Progress – LVL 2