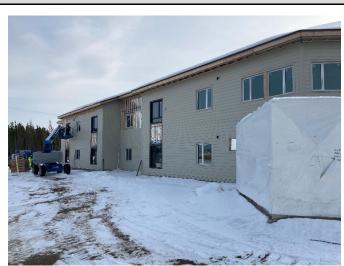

Fiber Cement Siding Install – North East

Fiber Cement Siding Install – North West

Taping Progress – LVL 2 West Wing

Taping Progress – LVL 2 West Wing

Taping Progress – LVL 2 East Wing

Taping Progress – LVL 2 East Wing