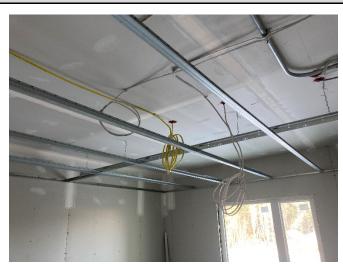

Wall/Ceiling Taping – LVL 2 East Wing

Gypsum Board/Ceiling Framing – LVL 1 East Wing

Ceiling Framing – LVL 1 East Wing

Duct Installation – LVL 1 West Wing

Gypsum Board – Stair # 2

Ceiling Framing - LVL 1 East Wing