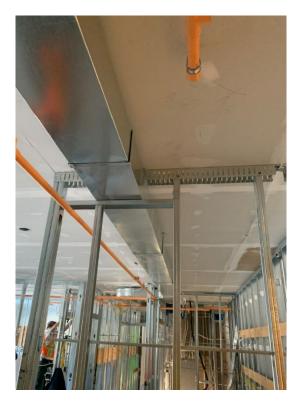

Wall/Ceiling Taping – LVL 2 East Wing

Gypsum Board/Ceiling Framing – LVL 1 East Wing

Ceiling Framing – LVL 1 East Wing

Duct Installation – LVL 1 West Wing

Gypsum Board – Stair # 2

Ceiling Framing - LVL 1 East Wing