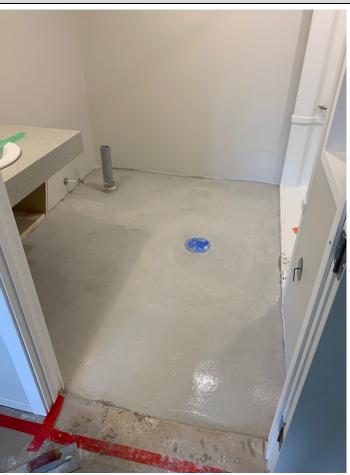

nishes         |
| M/E Equipment Start Ups - Tentative | LVL 1/LVL 2 Final Paint          |
| LVL 1 Wood Doors/Frame Install      | M/E Commissioning - Tentative    |
| Sprinkler System Testing/Finishing  | Air Balancing - Tentative        |
| LVL 1/LVL 2 M/E Finishes            | Fire Alarm VI - Tentative        |







LVL 2 EW Progress

LVL 2 Corridor Progress







LVL 2 Housekeeping Progress









LVL 1 Fitness Centre Flooring Progress



LVL 1 Fitness Centre Flooring Progress



LVL 1 Fitness Centre Flooring Progress







LVL 1 EW Progress

LVL 1 EW Flooring Progress





LVL 2 EW Lighting Install

LVL 2 EW Lighting Install





LVL 2 EW Lighting Install



LVL 2 Corridor Progress



Sprinkler Piping Firestop System Labelling



Mechanical Room Water Service Installation







Mechanical Room Sprinkler System Installation

LVL 2 Accessible Suite Sunken Floor Install