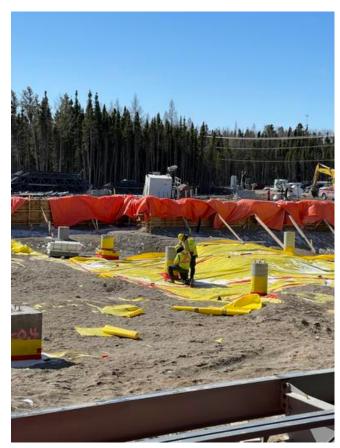

Concrete

- -General site clean
- -Grouting exterior GB (B2, C2)
- -Tie down dowels on Q deck A1 main level
- Setting mesh on deck
- -Laying poly in C1, C2
- -Laying out for masonry Dowels (A1)
- -Setting up Roof Curbs for RTUs (B1)
- -Moving material and rig mats for prep. for laydown areas
- -Grouting under columns over grade beam (A2 & A3)

# CONCRETE SLAB ACTIVITY

SLAB IN-PROCESS