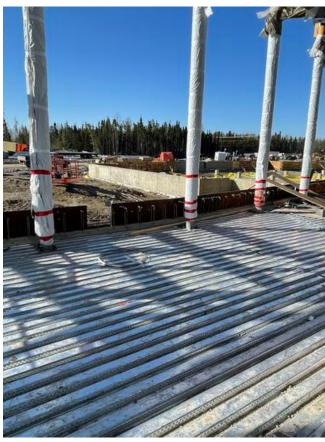

Concrete

- -General site clean
- -Grouting exterior GB (B2, C2)
- -Tie down dowels on Q deck A1 main level
- Setting mesh on deck
- -Laying poly in C1, C2
- -Laying out for masonry Dowels (A1)
- -Setting up Roof Curbs for RTUs (B1)
- -Moving material and rig mats for prep. for laydown areas
- -Grouting under columns over grade beam (A2 & A3)

# CONCRETE SLAB ACTIVITY

SLAB IN-PROCESS