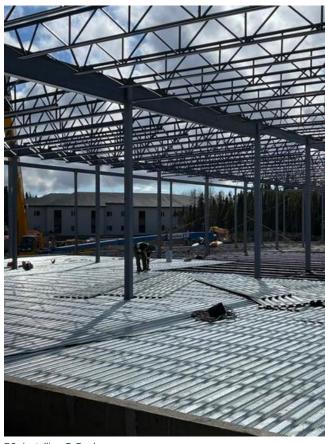

### 4. STRUCTURAL

4.1 Ongoing Work

STRUCTURAL STEEL

- -Installing glulam in A3
- -Straightening / Torqueing structural steel (B2)
- -Welding at connections (A3 / B2)
- -Cross bracing in B2 roof level
- -Installing Q-Deck (B2 Main Level)
- -Erection of main level / roof structure (B2)
- -Installing Q-Deck around expansion joint & entrance (A3)
- -Straightening / Torqueing structural steel (A2 & A3)
- 4.2 Completed Work

### STRUCTURAL STEEL