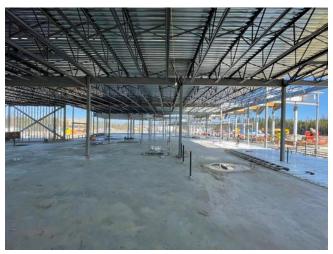

### 4. STRUCTURAL

4.1 Ongoing Work

STRUCTURAL STEEL

- -Installing glulam in A3
- -Straightening / Torqueing structural steel (B2)
- -Welding at connections (A3 / B2)
- -Cross bracing in B2 roof level
- -Installing Q-Deck (B2 Main Level)
- -Erection of main level / roof structure (B2)
- -Installing Q-Deck around expansion joint & entrance (A3)
- -Straightening / Torqueing structural steel (A2 & A3)
- 4.2 Completed Work

# CONCRETE SLAB ACTIVITY

SLAB IN-PROCESS