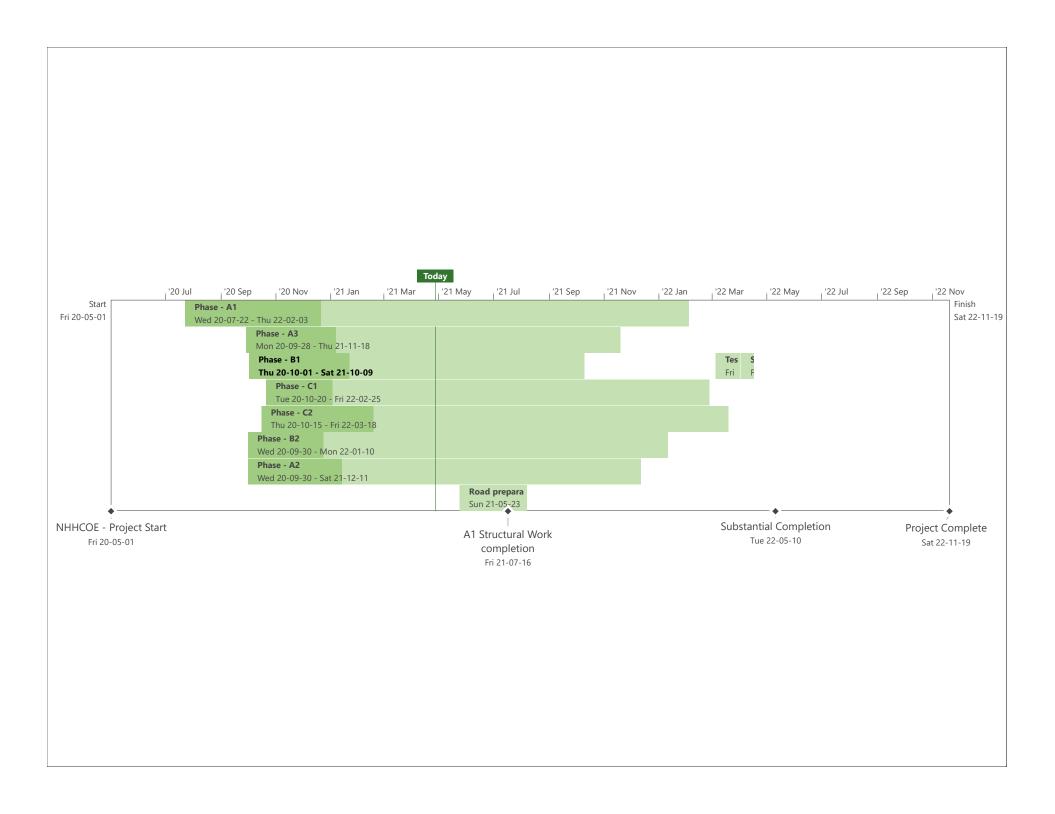

### 9. SITE VISIT SCHEDULE

9.1 Next scheduled site visit

Next scheduled visit to site is Thursday 29th of April Roof progress inspection scheduled by QCA