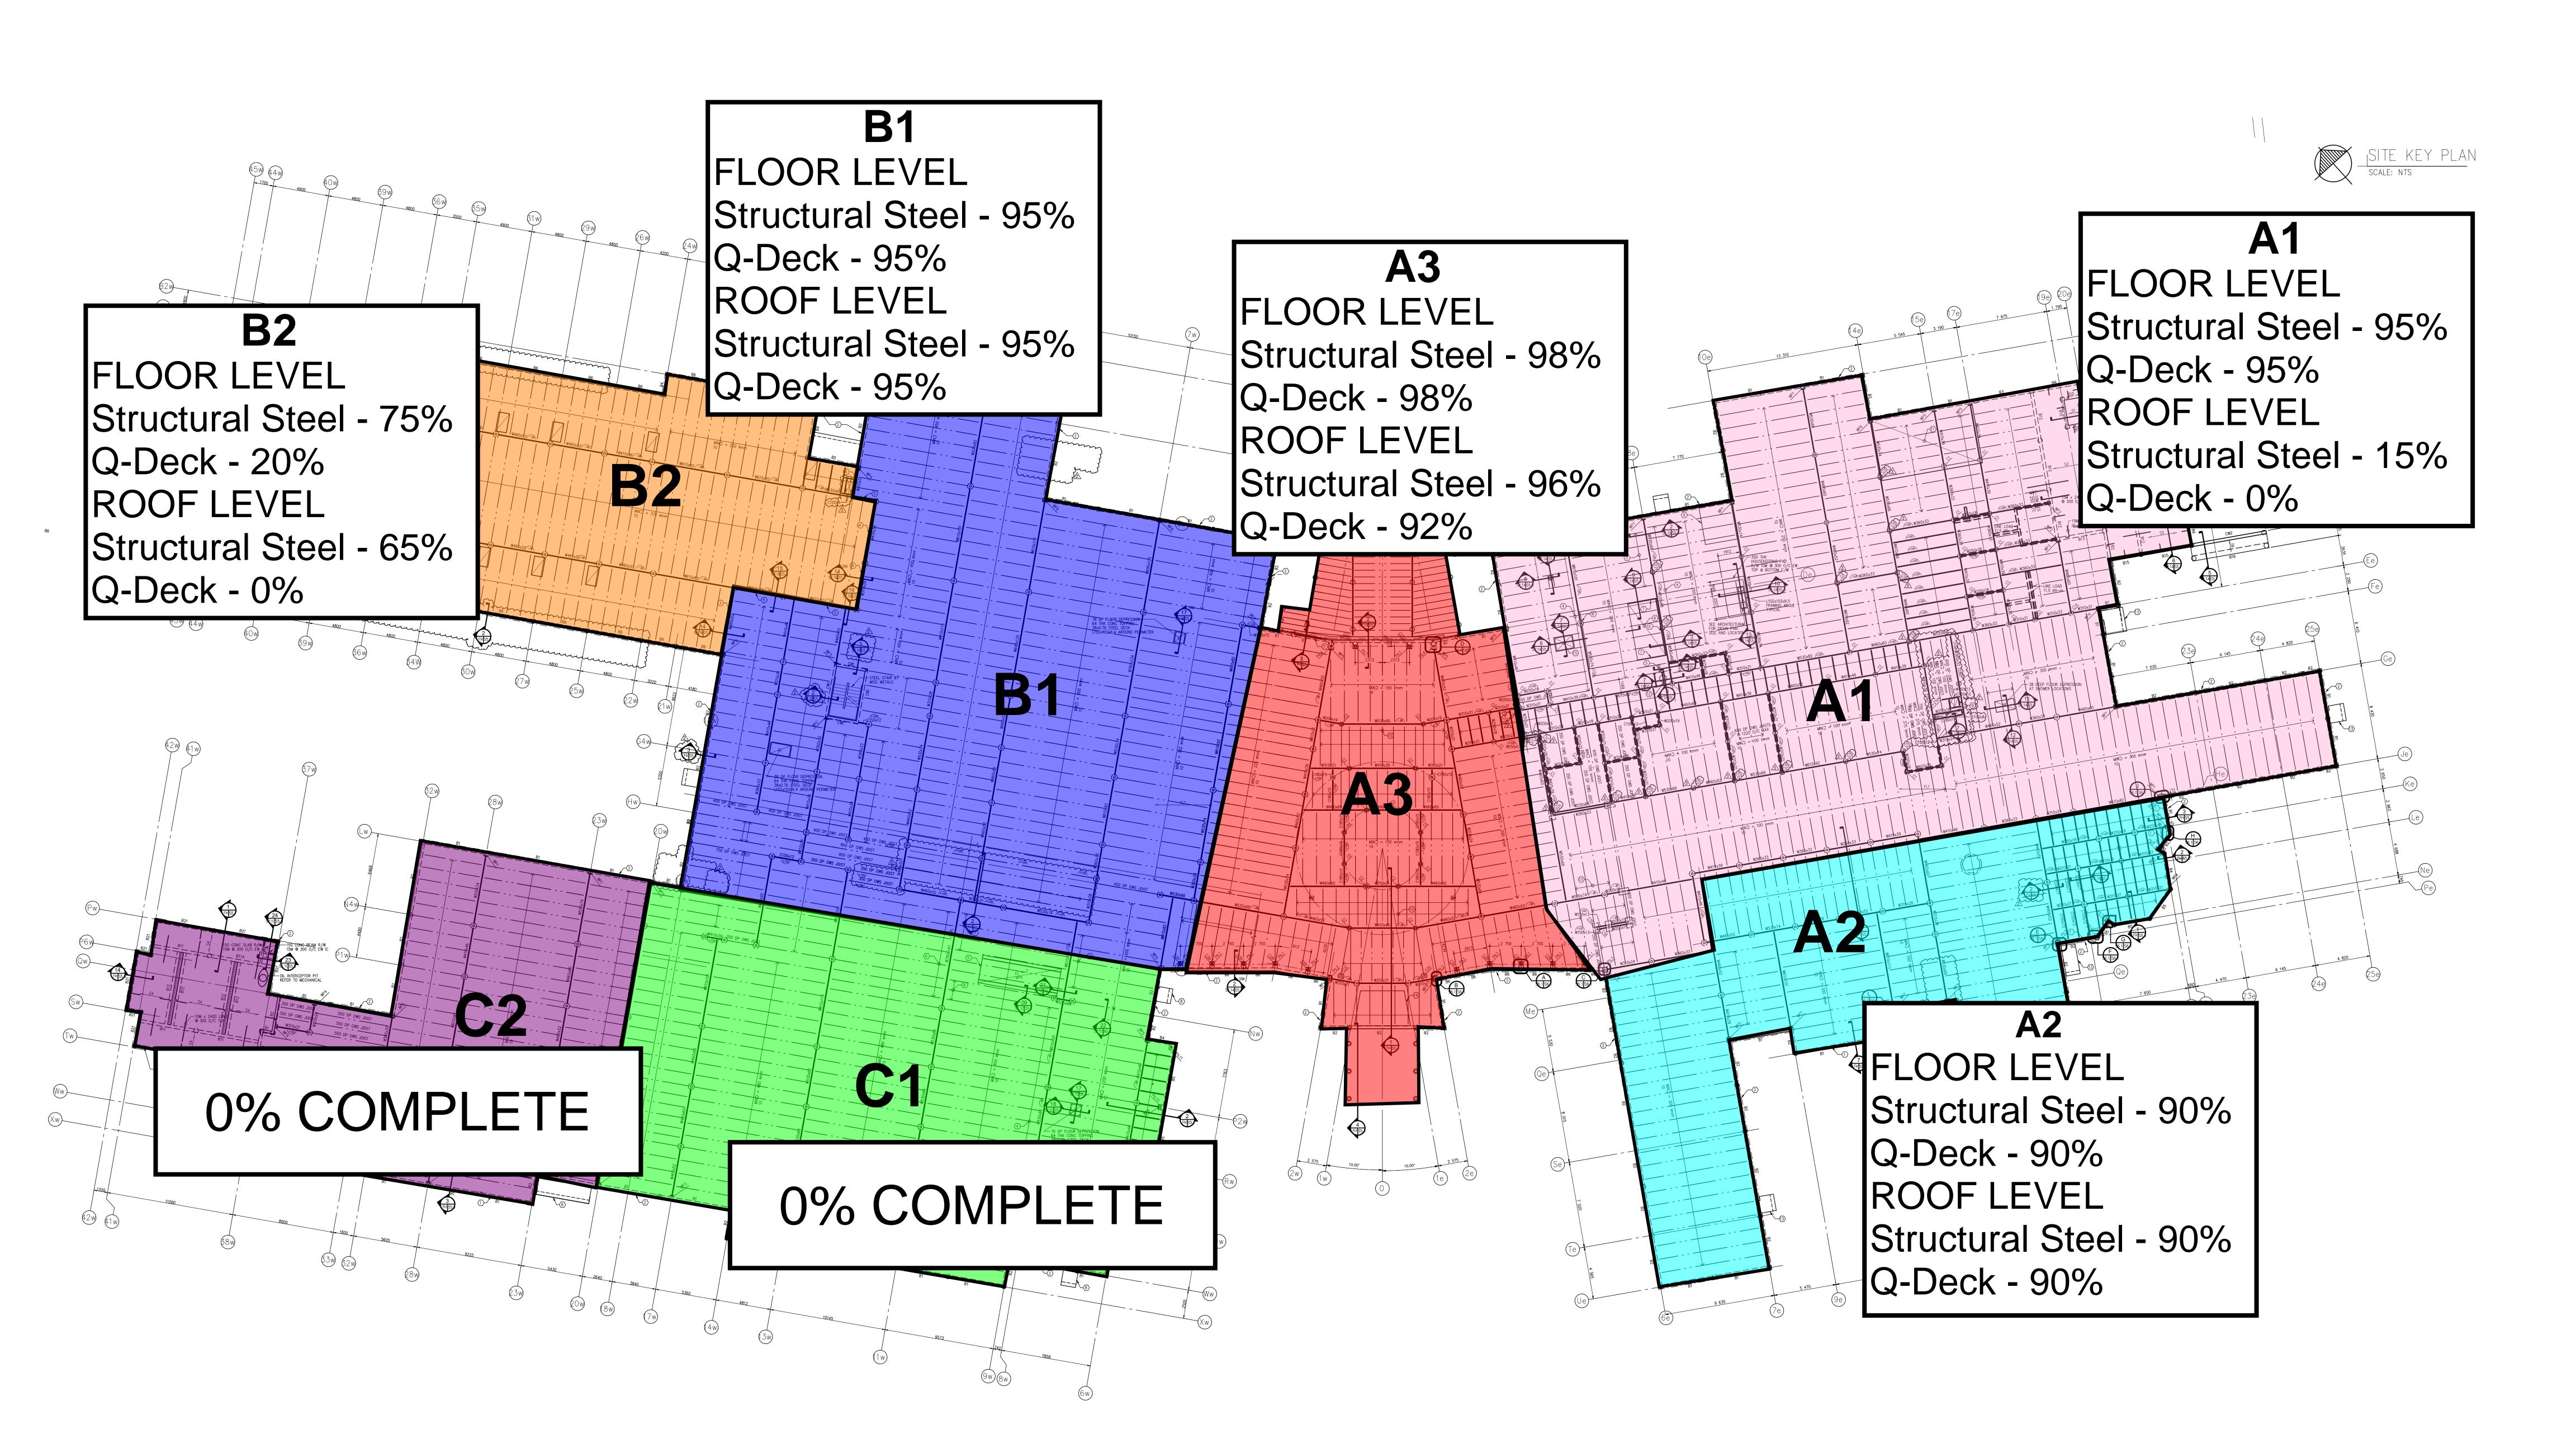

### STRUCTURAL STEEL

### 4. STRUCTURAL

4.1 Ongoing Work

STRUCTURAL STEEL

- -Installing glulam in A3
- -Straightening / Torqueing structural steel (B2)
- -Welding at connections (A3 / B2)
- -Cross bracing in B2 roof level
- -Installing Q-Deck (B2 Main Level)
- -Erection of main level / roof structure (B2)
- -Installing Q-Deck around expansion joint & entrance (A3)
- -Straightening / Torqueing structural steel (A2 & A3)
- 4.2 Completed Work