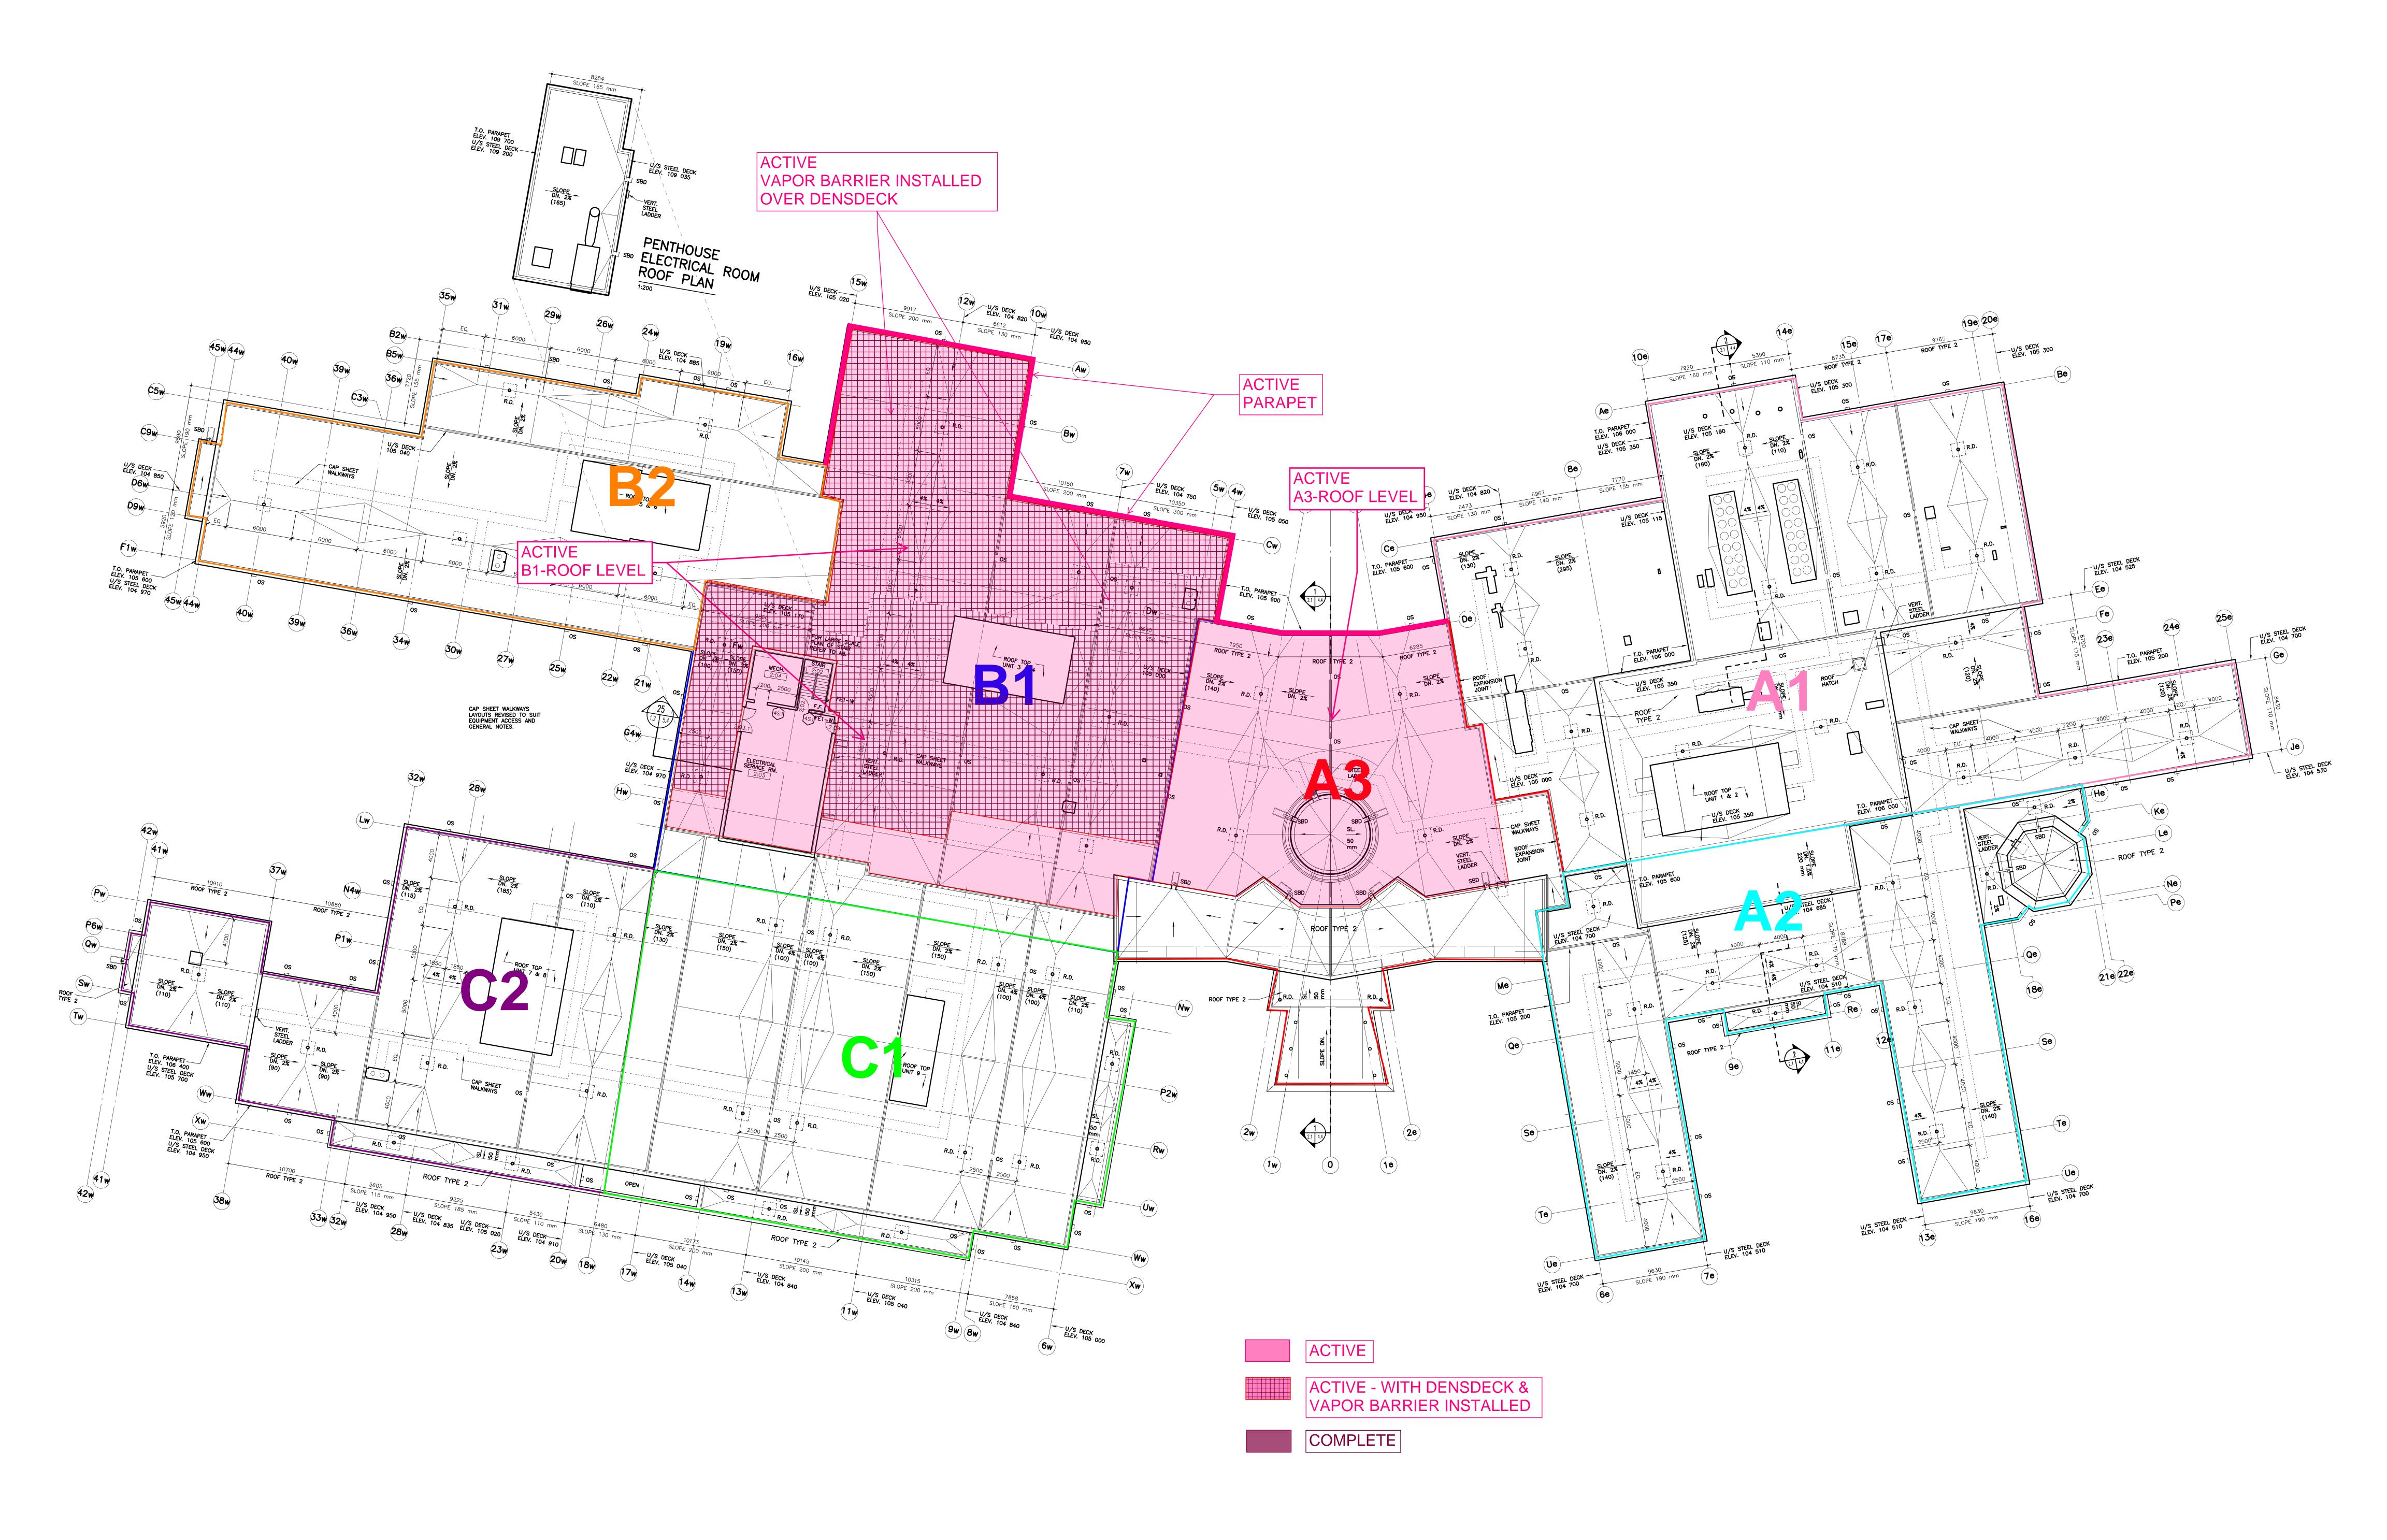

## ROOFING ACTIVITY

### Oakwood Roofing:

- -Installed vapor barrier (A3)
- -Installed squares of secure rock.
- -Installed air vapor barrier inside the roof curb.
- -Re primed squares area (A3)
- -Lifted up 4 more lifts of secure rock onto roof
- -Installed plywood around all projections (9 squares board and vapor barrier) (B1)
- -Installed plywood and vapor barrier to go under curb wall (B1-RTU)