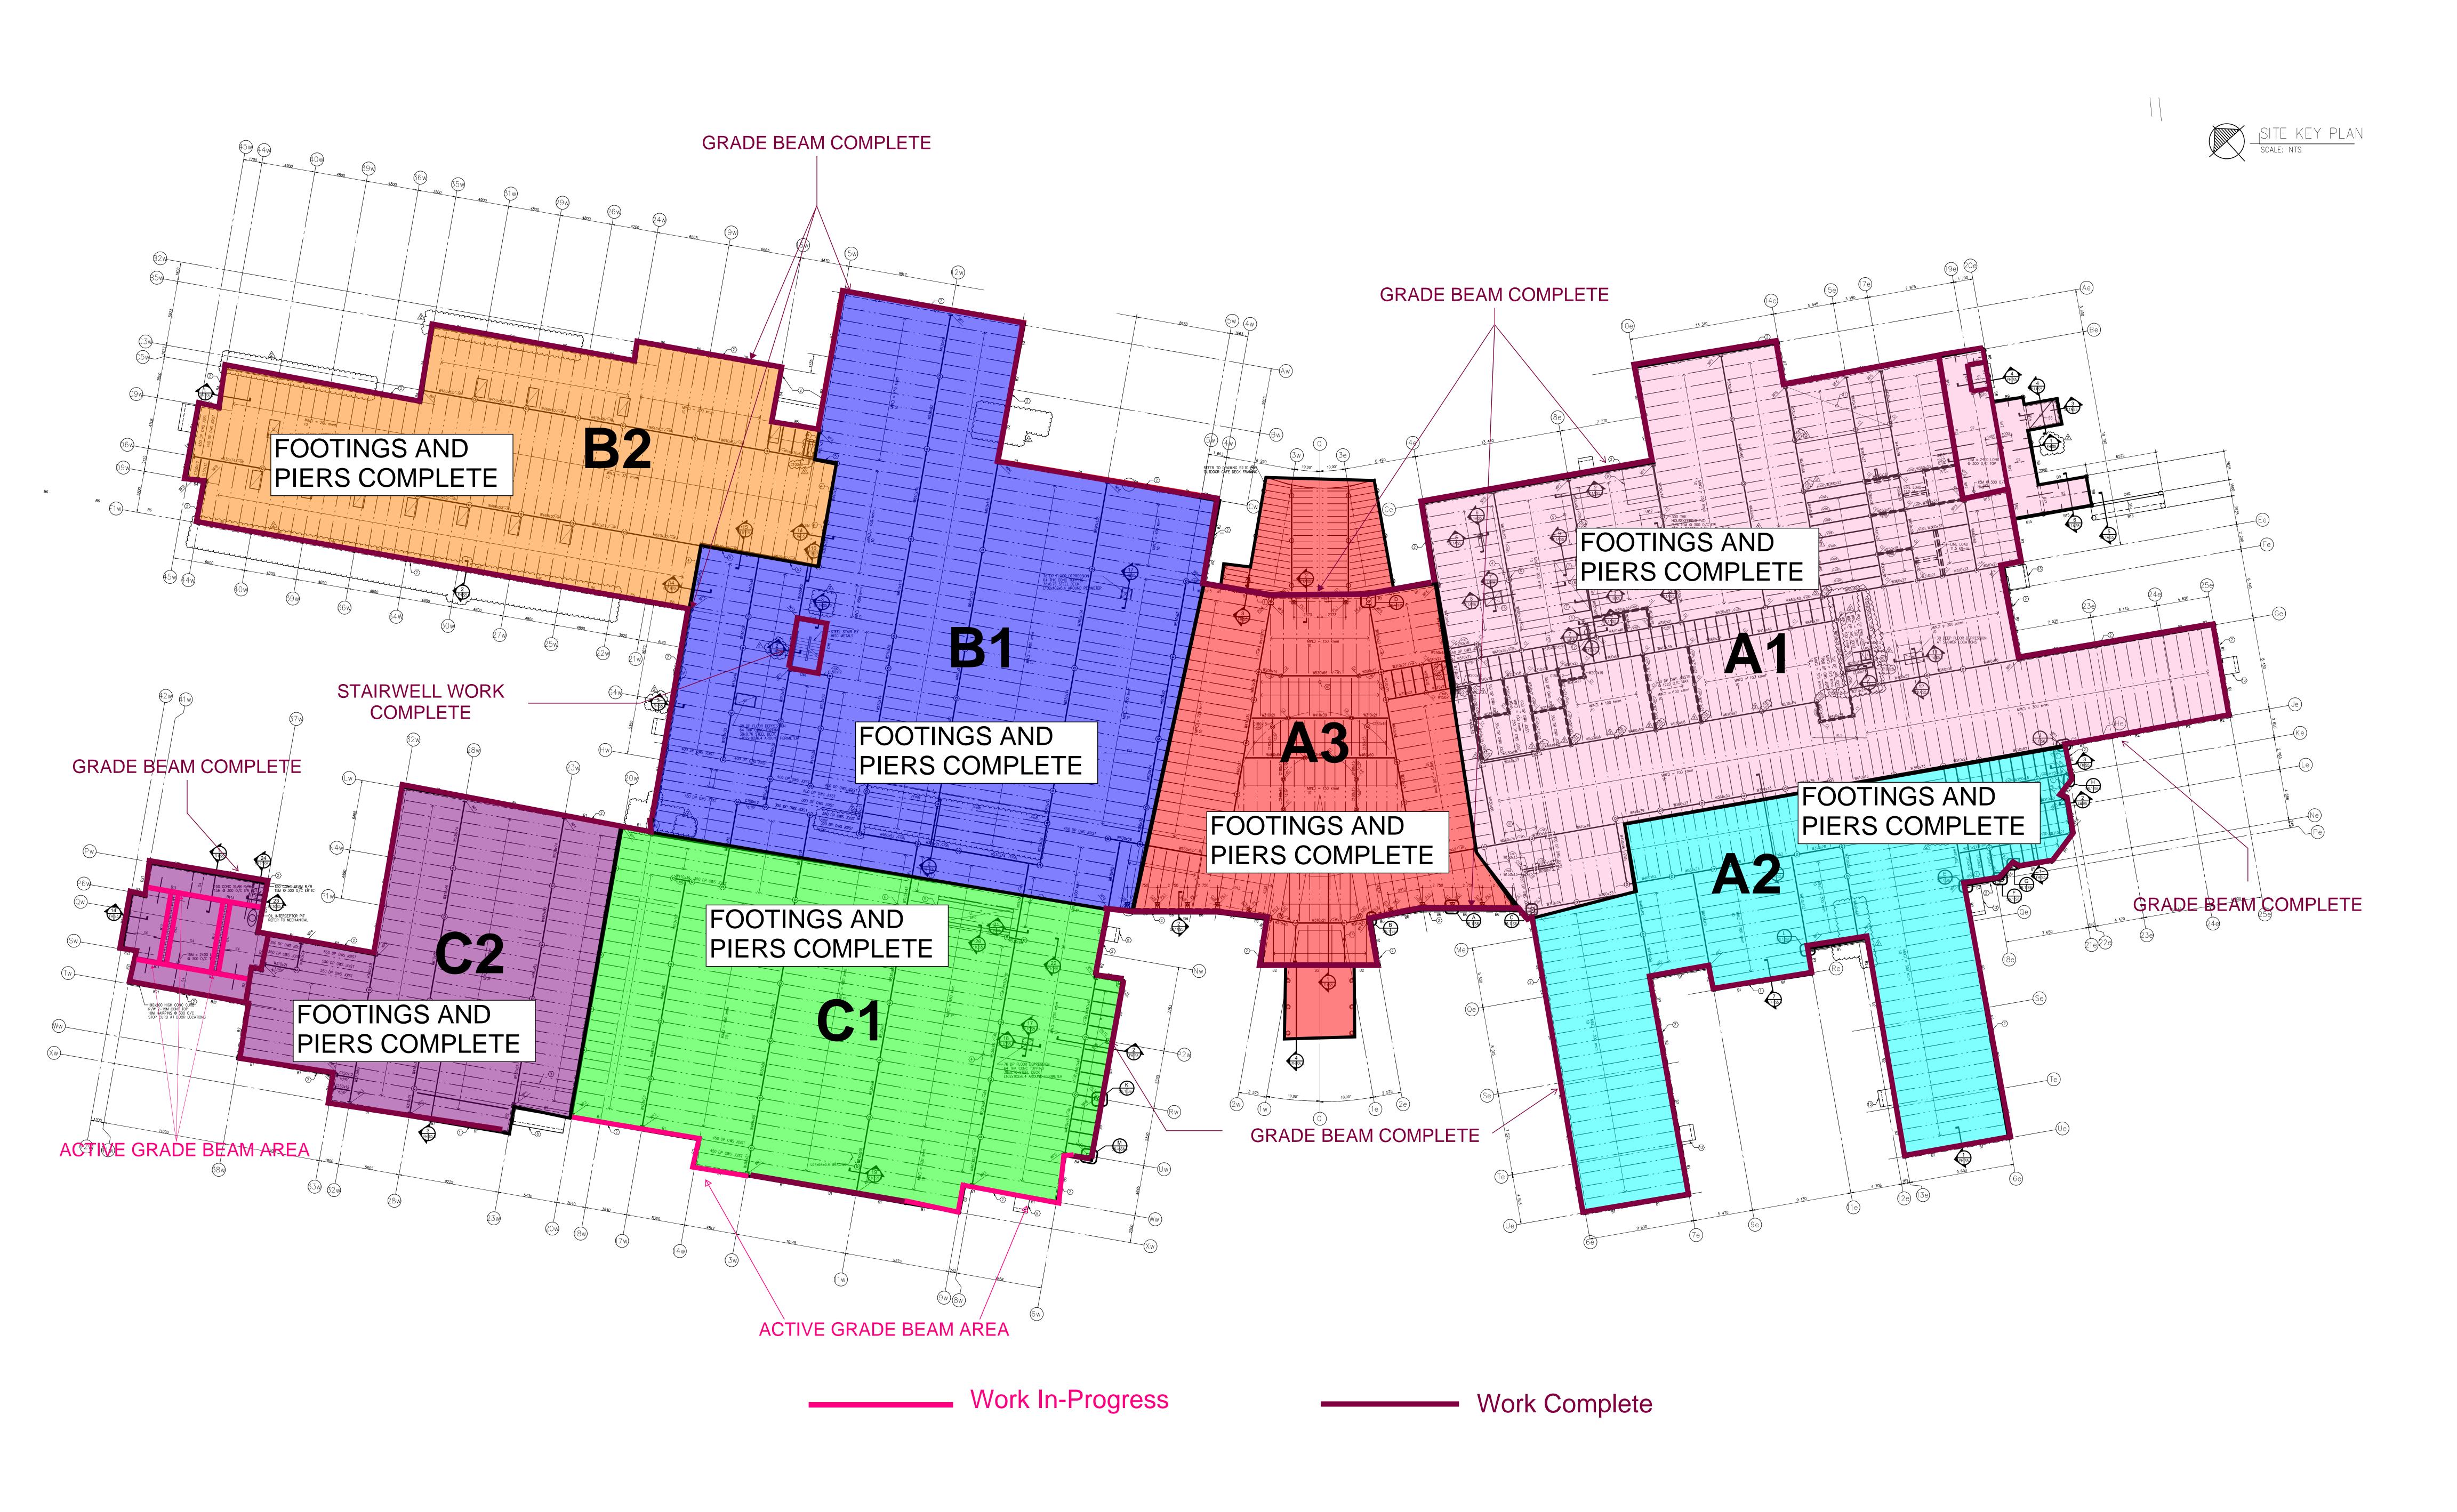

PM





B1-1 - Concrete slab-on-deck **Arshdeep Grewal** Apr 21, 2021 4:52 PM



B1- Removing tarps from concrete slab **Arshdeep Grewal** Apr 21, 2021 4:52 PM





B1- De-hoarding Arshdeep Grewal Apr 21, 2021 4:52 PM



B2- Erection of floor structure **Arshdeep Grewal** Apr 21, 2021 4:52 PM





A3- Installing formwork for curtain wall **Arshdeep Grewal** Apr 21, 2021 4:52 PM



A2- Installing hangers over Q-Deck **Arshdeep Grewal** Apr 21, 2021 4:52 PM





C1- Grade beam rebar closeup Arshdeep Grewal Apr 21, 2021 4:10 PM



C1- Grade beam rebar closeup Arshdeep Grewal Apr 21, 2021 4:09 PM





A3- Installing formwork for curtain wall **Arshdeep Grewal** Apr 20, 2021 6:31 PM



### BACKFILL ACTIVITY



# CONCRETE SLAB ACTIVITY



SLAB IN-PROCESS

# FOOTING, PIER & GRADE BEAM ACTIVITY



## STEEL STUD FRAMING & MASONRY ACTIVITY



## ROOFING ACTIVITY



### STRUCTURAL STEEL



## WEEPING TILE UPDATE