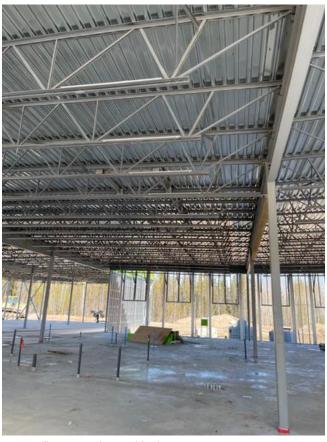

### 4. STRUCTURAL

4.1 Ongoing Work

STRUCTURAL STEEL

- -Installing glulam in A3
- -Straightening / Torqueing structural steel (B2)
- -Welding at connections (A3 / B2)
- -Cross bracing in B2 roof level
- -Installing Q-Deck (B2 Main Level)
- -Erection of main level / roof structure (B2)
- -Installing Q-Deck around expansion joint & entrance (A3)
- -Straightening / Torqueing structural steel (A2 & A3)
- 4.2 Completed Work

### STRUCTURAL STEEL