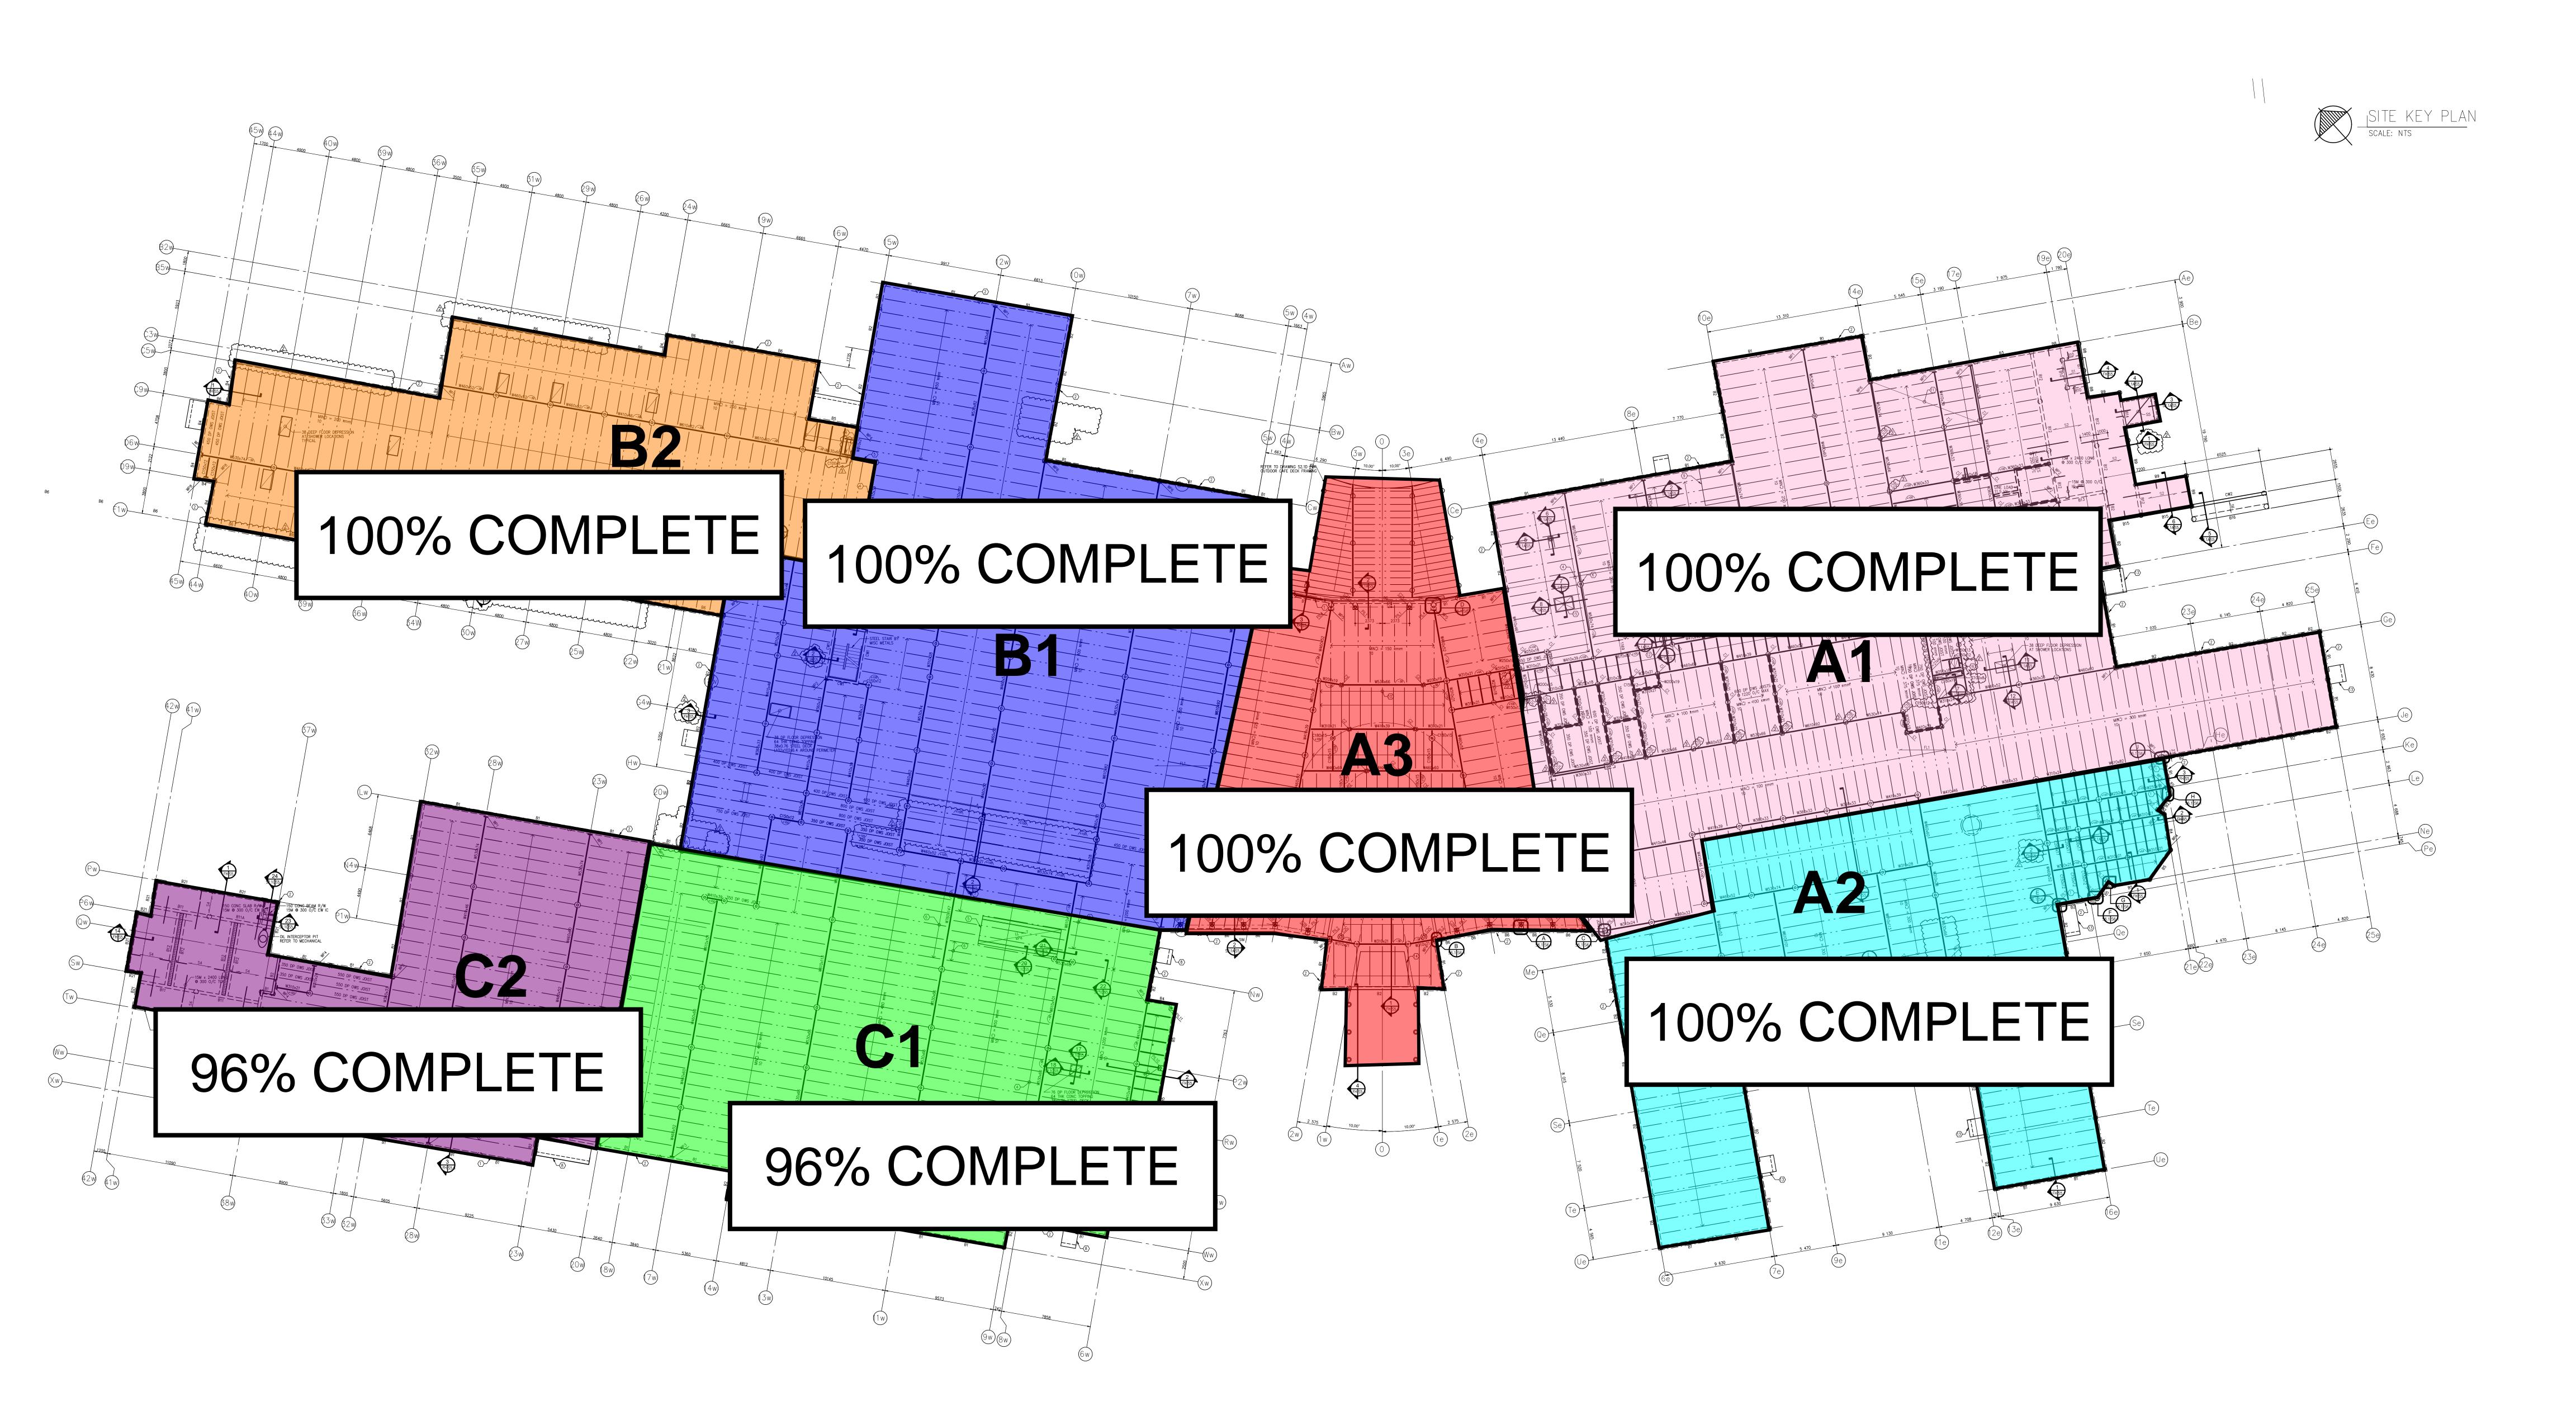

### 4. STRUCTURAL

4.1 Ongoing Work

STRUCTURAL STEEL

- -Installing glulam in A3
- -Straightening / Torqueing structural steel (B2)
- -Welding at connections (A3 / B2)
- -Cross bracing in B2 roof level
- -Installing Q-Deck (B2 Main Level)
- -Erection of main level / roof structure (B2)
- -Installing Q-Deck around expansion joint & entrance (A3)
- -Straightening / Torqueing structural steel (A2 & A3)
- 4.2 Completed Work

Concrete

- -General site clean
- -Grouting exterior GB (B2, C2)
- -Tie down dowels on Q deck A1 main level
- Setting mesh on deck
- -Laying poly in C1, C2
- -Laying out for masonry Dowels (A1)
- -Setting up Roof Curbs for RTUs (B1)
- -Moving material and rig mats for prep. for laydown areas
- -Grouting under columns over grade beam (A2 & A3)