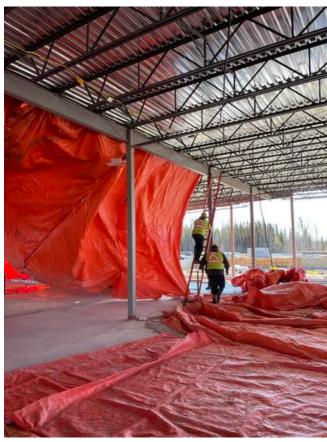

### Oakwood Roofing:

- -Installed vapor barrier (A3)
- -Installed squares of secure rock.
- -Installed air vapor barrier inside the roof curb.
- -Re primed squares area (A3)
- -Lifted up 4 more lifts of secure rock onto roof
- -Installed plywood around all projections (9 squares board and vapor barrier) (B1)
- -Installed plywood and vapor barrier to go under curb wall (B1-RTU)

## ROOFING ACTIVITY