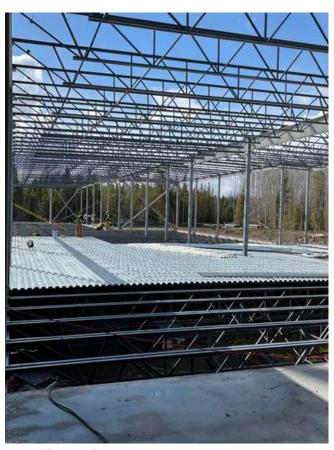

### Oakwood Roofing:

- -Installed vapor barrier (A3)
- -Installed squares of secure rock.
- -Installed air vapor barrier inside the roof curb.
- -Re primed squares area (A3)
- -Lifted up 4 more lifts of secure rock onto roof
- -Installed plywood around all projections (9 squares board and vapor barrier) (B1)
- -Installed plywood and vapor barrier to go under curb wall (B1-RTU)

B1- Installing vapor barrier over primed dens deck **Arshdeep Grewal** 

Apr 24, 2021 8:52 AM

B2- Straightening structural steel **Arshdeep Grewal** Apr 24, 2021 8:52 AM

Building temporary access on northside **Arshdeep Grewal** Apr 24, 2021 8:52 AM