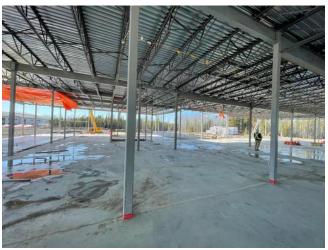

### 4. STRUCTURAL

4.1 Ongoing Work

STRUCTURAL STEEL

- -Installing glulam in A3
- -Straightening / Torqueing structural steel (B2)
- -Welding at connections (A3 / B2)
- -Cross bracing in B2 roof level
- -Installing Q-Deck (B2 Main Level)
- -Erection of main level / roof structure (B2)
- -Installing Q-Deck around expansion joint & entrance (A3)
- -Straightening / Torqueing structural steel (A2 & A3)
- 4.2 Completed Work

# CONCRETE SLAB ACTIVITY

SLAB IN-PROCESS