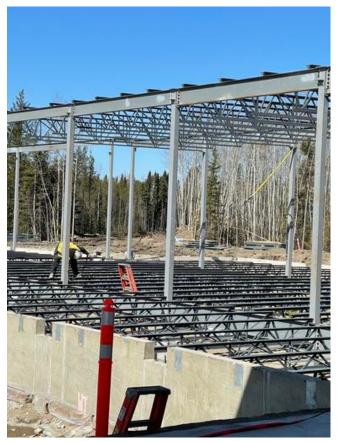

### 4. STRUCTURAL

4.1 Ongoing Work

STRUCTURAL STEEL

- -Installing glulam in A3
- -Straightening / Torqueing structural steel (B2)
- -Welding at connections (A3 / B2)
- -Cross bracing in B2 roof level
- -Installing Q-Deck (B2 Main Level)
- -Erection of main level / roof structure (B2)
- -Installing Q-Deck around expansion joint & entrance (A3)
- -Straightening / Torqueing structural steel (A2 & A3)
- 4.2 Completed Work

B2- Erection of floor structure **Arshdeep Grewal** Apr 21, 2021 4:52 PM

B1-2 - Concrete slab-on-deck **Arshdeep Grewal** Apr 21, 2021 4:52 PM

B1-1 - Concrete slab-on-deck **Arshdeep Grewal** Apr 21, 2021 4:52 PM