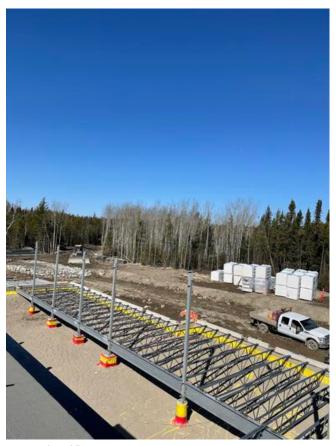

### 4. STRUCTURAL

4.1 Ongoing Work

STRUCTURAL STEEL

- -Installing glulam in A3
- -Straightening / Torqueing structural steel (B2)
- -Welding at connections (A3 / B2)
- -Cross bracing in B2 roof level
- -Installing Q-Deck (B2 Main Level)
- -Erection of main level / roof structure (B2)
- -Installing Q-Deck around expansion joint & entrance (A3)
- -Straightening / Torqueing structural steel (A2 & A3)
- 4.2 Completed Work

### STRUCTURAL STEEL