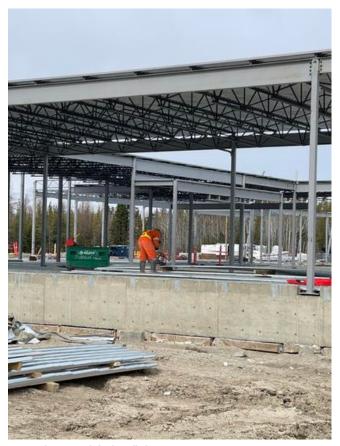

### 4. STRUCTURAL

4.1 Ongoing Work

STRUCTURAL STEEL

- -Installing glulam in A3
- -Straightening / Torqueing structural steel (B2)
- -Welding at connections (A3 / B2)
- -Cross bracing in B2 roof level
- -Installing Q-Deck (B2 Main Level)
- -Erection of main level / roof structure (B2)
- -Installing Q-Deck around expansion joint & entrance (A3)
- -Straightening / Torqueing structural steel (A2 & A3)
- 4.2 Completed Work

Concrete

- -General site clean
- -Grouting exterior GB (B2, C2)
- -Tie down dowels on Q deck A1 main level
- Setting mesh on deck
- -Laying poly in C1, C2
- -Laying out for masonry Dowels (A1)
- -Setting up Roof Curbs for RTUs (B1)
- -Moving material and rig mats for prep. for laydown areas
- -Grouting under columns over grade beam (A2 & A3)