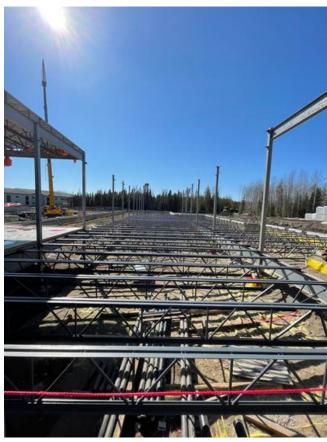

### 4. STRUCTURAL

4.1 Ongoing Work

STRUCTURAL STEEL

- -Installing glulam in A3
- -Straightening / Torqueing structural steel (B2)
- -Welding at connections (A3 / B2)
- -Cross bracing in B2 roof level
- -Installing Q-Deck (B2 Main Level)
- -Erection of main level / roof structure (B2)
- -Installing Q-Deck around expansion joint & entrance (A3)
- -Straightening / Torqueing structural steel (A2 & A3)
- 4.2 Completed Work

B2- Installing Q-Deck Arshdeep Grewal Apr 25, 2021 1:52 PM

A1-Wire mesh over Q-Deck **Arshdeep Grewal** Apr 25, 2021 1:52 PM

B2- Installing Q-Deck Arshdeep Grewal Apr 25, 2021 1:52 PM

A1-Wire mesh over Q-Deck Arshdeep Grewal Apr 25, 2021 1:52 PM