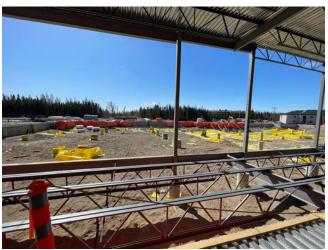

### 4. STRUCTURAL

4.1 Ongoing Work

STRUCTURAL STEEL

- -Installing glulam in A3
- -Straightening / Torqueing structural steel (B2)
- -Welding at connections (A3 / B2)
- -Cross bracing in B2 roof level
- -Installing Q-Deck (B2 Main Level)
- -Erection of main level / roof structure (B2)
- -Installing Q-Deck around expansion joint & entrance (A3)
- -Straightening / Torqueing structural steel (A2 & A3)
- 4.2 Completed Work

Concrete

- -General site clean
- -Grouting exterior GB (B2, C2)
- -Tie down dowels on Q deck A1 main level
- Setting mesh on deck
- -Laying poly in C1, C2
- -Laying out for masonry Dowels (A1)
- -Setting up Roof Curbs for RTUs (B1)
- -Moving material and rig mats for prep. for laydown areas
- -Grouting under columns over grade beam (A2 & A3)