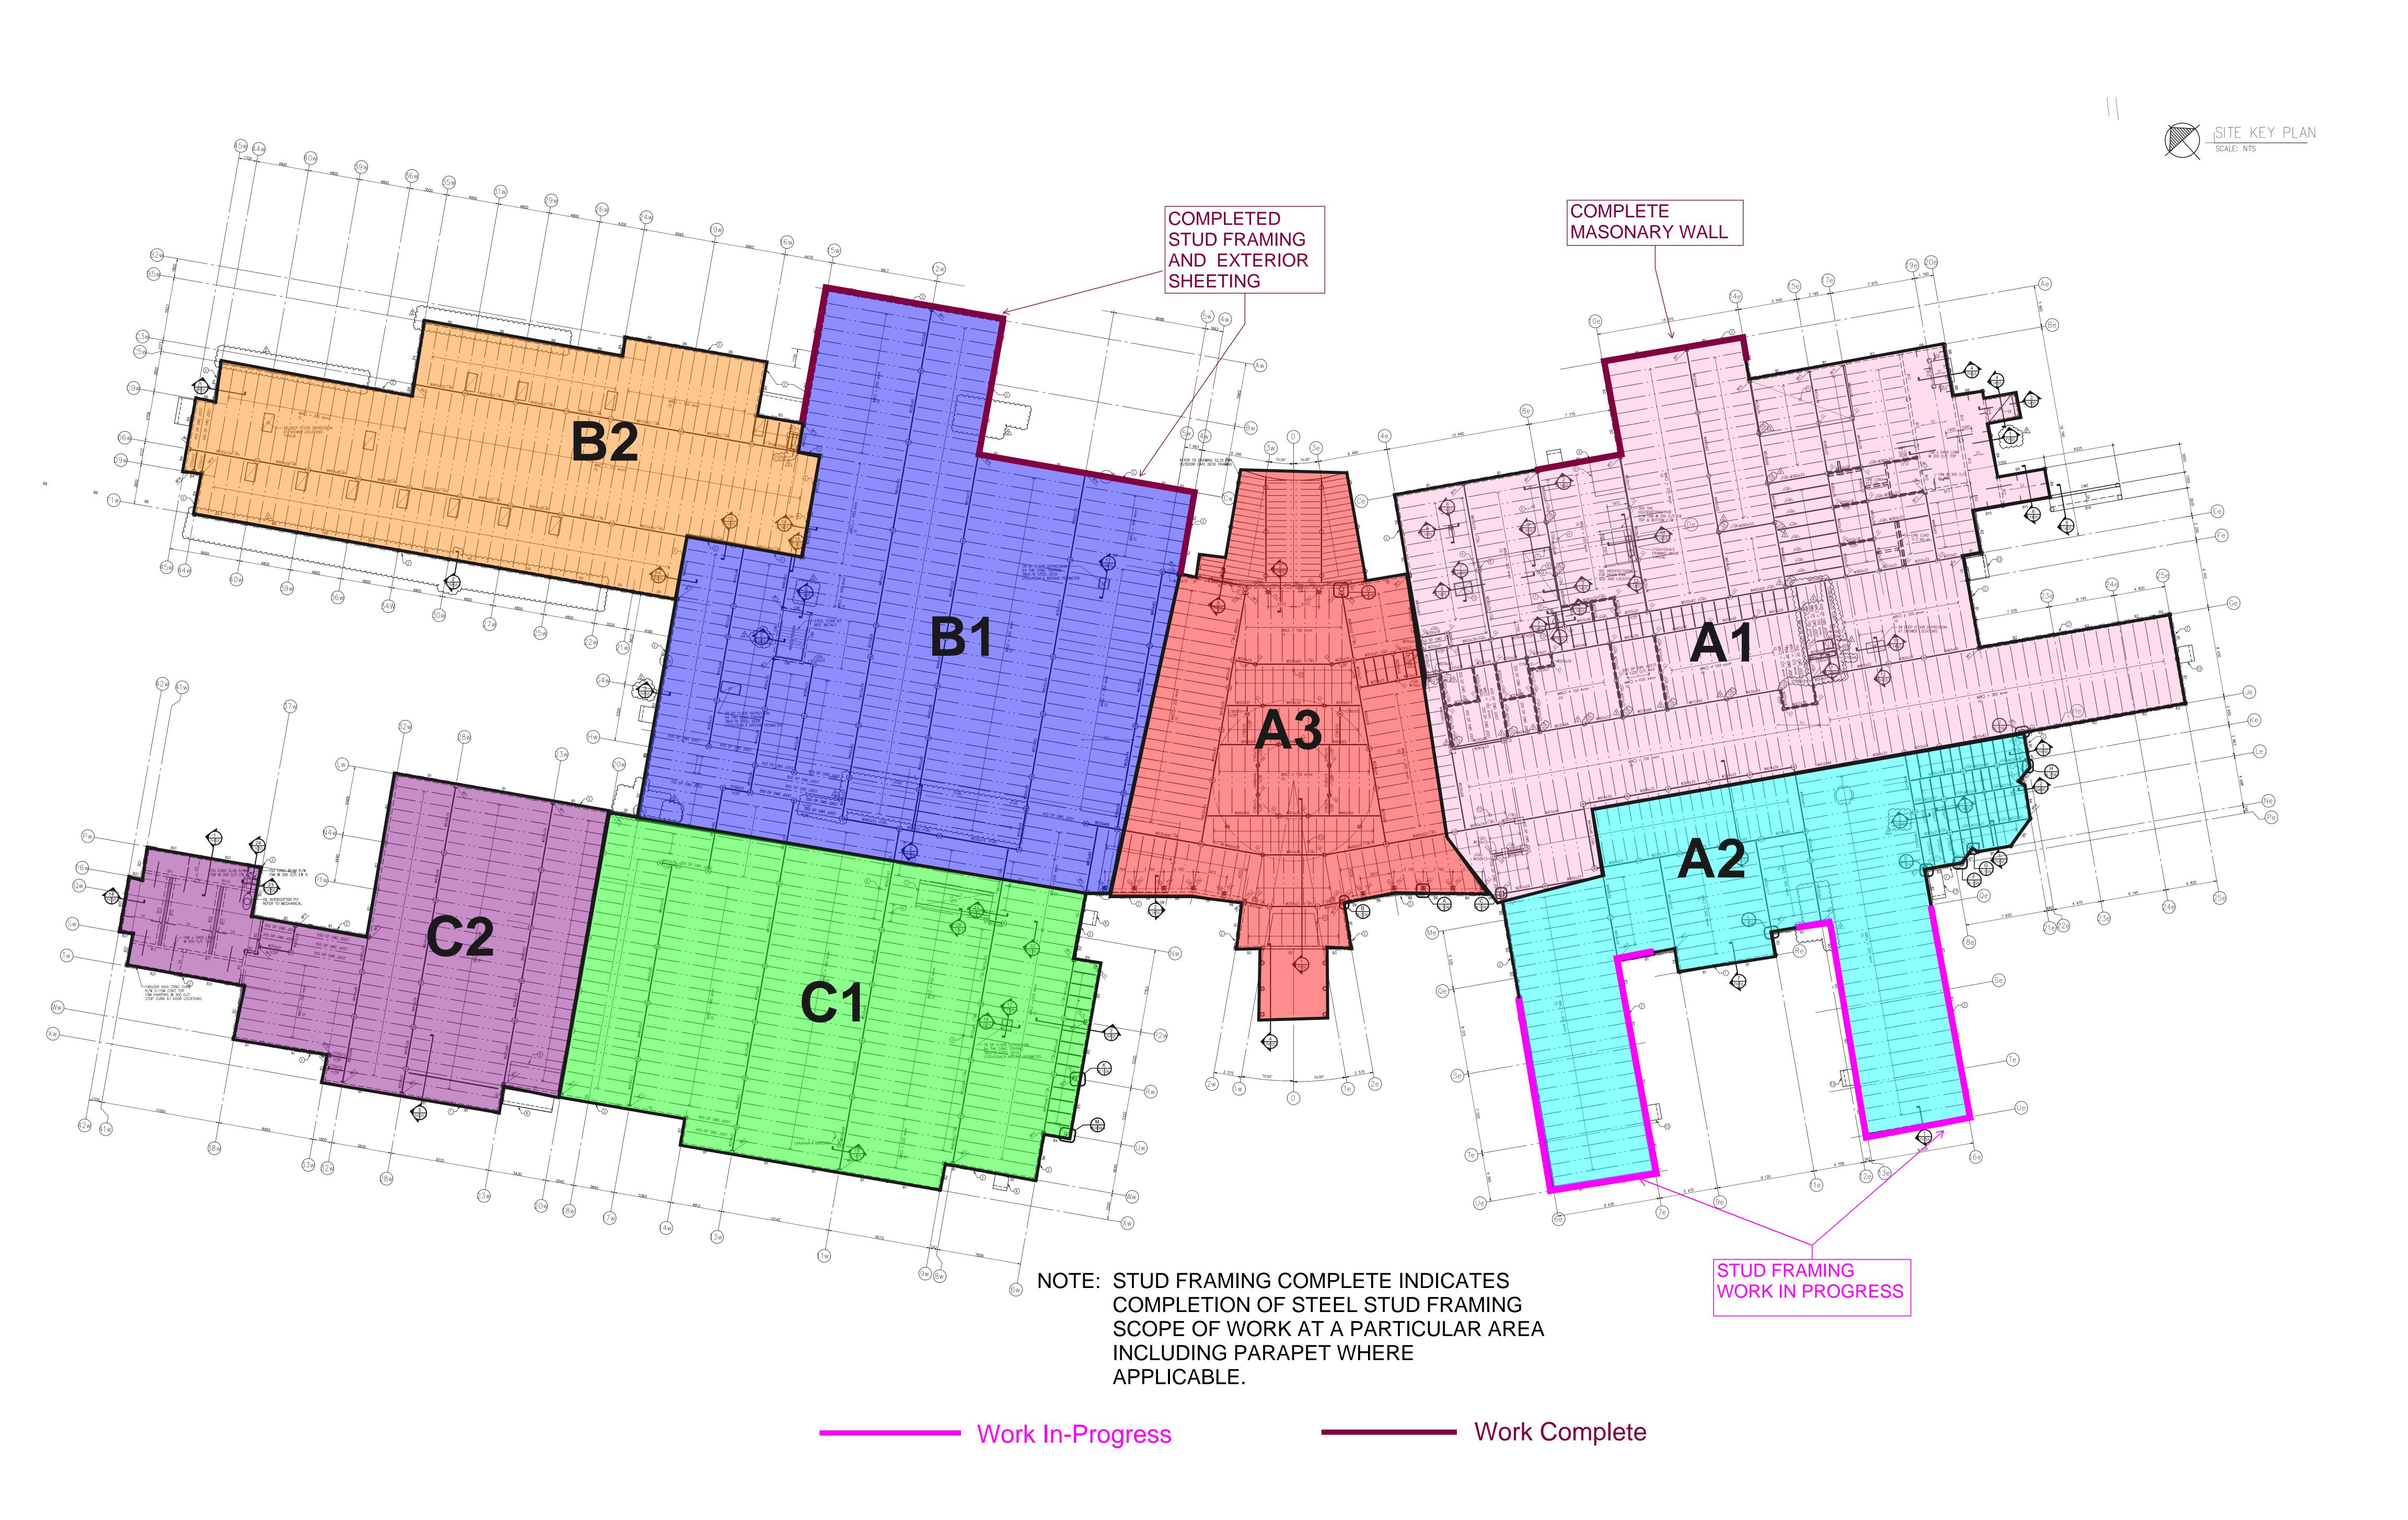

)

Anmol Kang

Apr 30, 2021 8:28 AM



QCA testing on roof (A3) **Anmol Kang** Apr 30, 2021 8:28 AM





Bracing steel structure B2 roof level **Anmol Kang** 

Apr 29, 2021 7:47 AM



Working on C-channels in B2 **Anmol Kang** Apr 29, 2021 7:47 AM



Correcting location of upstand in A3

**Anmol Kang** 

Apr 29, 2021 7:47 AM



A3 structure

Anmol Kang

Apr 29, 2021 7:47 AM





Stud framing along GL 15W Anmol Kang Apr 28, 2021 9:43 AM



Forming in ambulance garage **Anmol Kang** Apr 28, 2021 9:43 AM



Straightening and torqueing B2 roof level **Anmol Kang** Apr 28, 2021 9:43 AM



Dowels on Qdeck A1 **Anmol Kang**Apr 27, 2021 7:48 AM



### BACKFILL ACTIVITY



# CONCRETE SLAB ACTIVITY



SLAB IN-PROCESS

# FOOTING, PIER & GRADE BEAM ACTIVITY



# STEEL STUD FRAMING & MASONRY ACTIVITY





### ROOFING ACTIVITY



### STRUCTURAL STEEL



### WEEPING TILE UPDATE