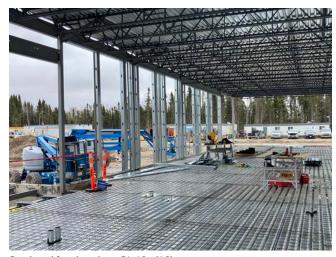

### STRUCTURAL STEEL

- -Straightening / Torqueing structural steel (B2)
- -Cross bracing in B2 roof level
- -Installing C-channel in B2
- -Installing Q deck roof level B2
- -Welding upstands to the beam (A3)
- -Installing Q deck roof level over glulam (A3)
- -Welding upstands to the beam (A3)
- 4.2 Completed Work

### Concrete

- -Installing formwork around columns for grouting
- Setting mesh on deck A1, A2
- -Laying poly in C1, C2
- -Working on sump pit covers
- -Level and drill for dowels on A1 Q deck
- -pouring concrete in interior GB (Ambulance garage), exterior GB C2, C2 and sump pits.
- -Working on creating pour break
- -Hoarding over curb B1 deck
- -Dewatering sump pits
- -Removing formwork A3 curbs( South)

### STRUCTURAL STEEL