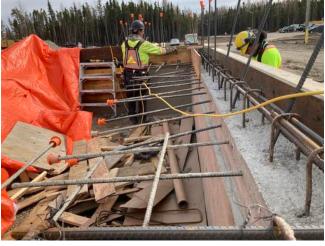

### Concrete

- -Installing formwork around columns for grouting
- Setting mesh on deck A1, A2
- -Laying poly in C1, C2
- -Working on sump pit covers
- -Level and drill for dowels on A1 Q deck
- -pouring concrete in interior GB (Ambulance garage), exterior GB C2, C2 and sump pits.
- -Working on creating pour break
- -Hoarding over curb B1 deck
- -Dewatering sump pits
- -Removing formwork A3 curbs( South)

Installing weeping tile along GB (B2)

Anmol Kang

May 2, 2021 8:38 AM

Testing for slump and air content **Anmol Kang** May 2, 2021 8:38 AM

Drilling holes in deck A2 for installing hangers **Anmol Kang** May 1, 2021 1:25 PM