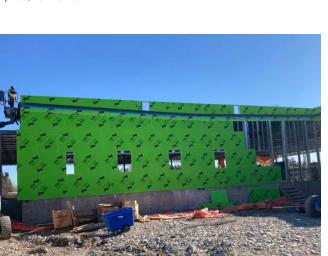

### Carlson

- -Installing sills on GL Cw
- -Installing jamb studs on GL 15w.
- -Installing beam infills and boarded along GL15w.
- -Moved material to roof (B1)
- -Steel stud framing in penthouse along GL 15W
- -Installing top and bottom tracks in penthouse between GL 15W and 12W.
- -Boarding on the exterior in B1 along GL 4W, Cw and 10W.

# STEEL STUD FRAMING & MASONRY ACTIVITY