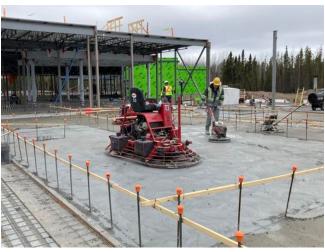

### Concrete

- -Installing formwork around columns for grouting
- Setting mesh on deck A1, A2
- -Laying poly in C1, C2
- -Working on sump pit covers
- -Level and drill for dowels on A1 Q deck
- -pouring concrete in interior GB (Ambulance garage), exterior GB C2, C2 and sump pits.
- -Working on creating pour break
- -Hoarding over curb B1 deck
- -Dewatering sump pits
- -Removing formwork A3 curbs( South)

Installing weeping tile along GB (B2)

Anmol Kang

May 2, 2021 8:38 AM

Testing for slump and air content **Anmol Kang** May 2, 2021 8:38 AM

Drilling holes in deck A2 for installing hangers **Anmol Kang** May 1, 2021 1:25 PM