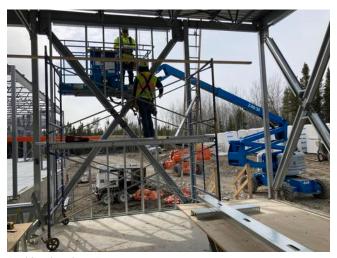

### Carlson

- -Installing sills on GL Cw
- -Installing jamb studs on GL 15w.
- -Installing beam infills and boarded along GL15w.
- -Moved material to roof (B1)
- -Steel stud framing in penthouse along GL 15W
- -Installing top and bottom tracks in penthouse between GL 15W and 12W.
- -Boarding on the exterior in B1 along GL 4W, Cw and 10W.