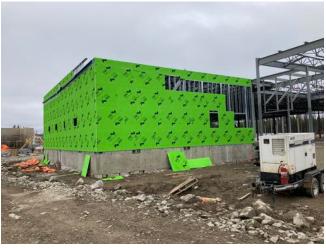

### Carlson

- -Installing sills on GL Cw
- -Installing jamb studs on GL 15w.
- -Installing beam infills and boarded along GL15w.
- -Moved material to roof (B1)
- -Steel stud framing in penthouse along GL 15W
- -Installing top and bottom tracks in penthouse between GL 15W and 12W.
- -Boarding on the exterior in B1 along GL 4W, Cw and 10W.

# STEEL STUD FRAMING & MASONRY ACTIVITY