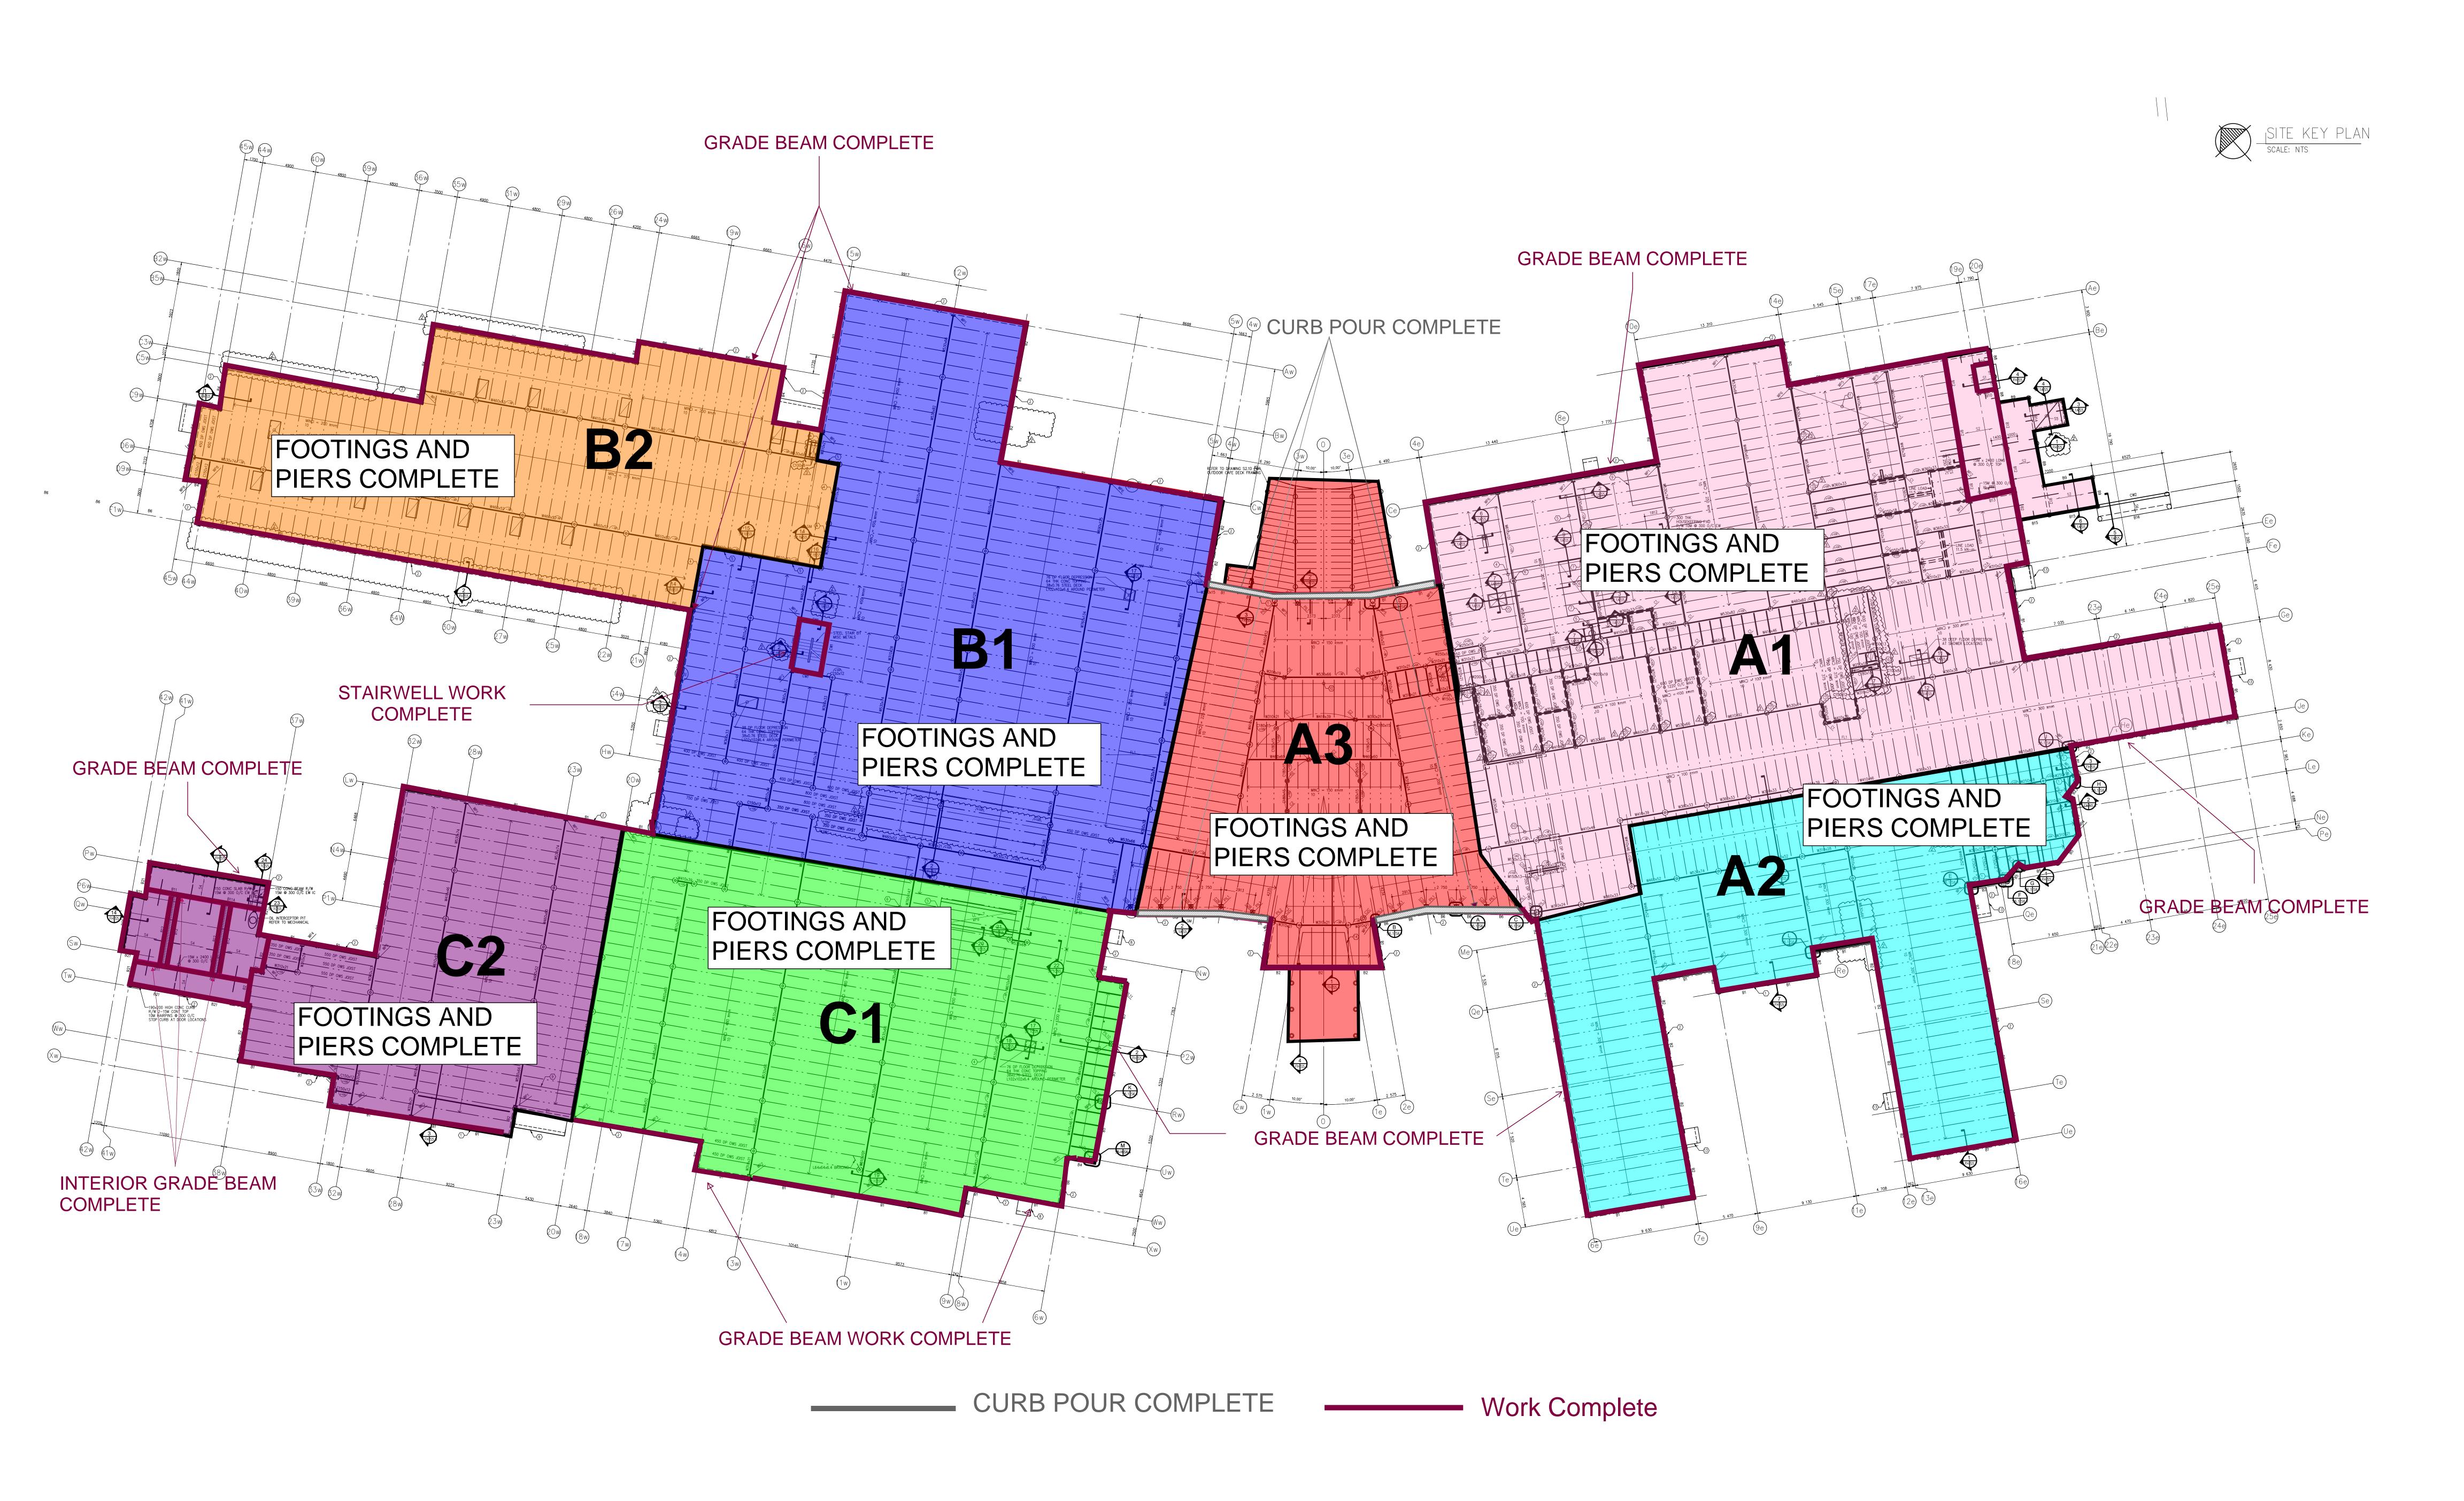

pr 30, 2021 8:28 AM





Roof level (A3, B1)

Anmol Kang

Apr 30, 2021 8:28 AM



QCA testing on roof (A3) **Anmol Kang** Apr 30, 2021 8:28 AM





Bracing steel structure B2 roof level **Anmol Kang** 

Apr 29, 2021 7:47 AM



Working on C-channels in B2 **Anmol Kang** Apr 29, 2021 7:47 AM



Correcting location of upstand in A3

**Anmol Kang** 

Apr 29, 2021 7:47 AM



A3 structure

Anmol Kang

Apr 29, 2021 7:47 AM





Stud framing along GL 15W Anmol Kang Apr 28, 2021 9:43 AM



Forming in ambulance garage **Anmol Kang** Apr 28, 2021 9:43 AM



Straightening and torqueing B2 roof level **Anmol Kang** Apr 28, 2021 9:43 AM



Dowels on Qdeck A1 **Anmol Kang**Apr 27, 2021 7:48 AM



### BACKFILL ACTIVITY



# CONCRETE SLAB ACTIVITY



SLAB IN-PROCESS

# FOOTING, PIER & GRADE BEAM ACTIVITY



# STEEL STUD FRAMING & MASONRY ACTIVITY





### ROOFING ACTIVITY



### STRUCTURAL STEEL



### WEEPING TILE UPDATE