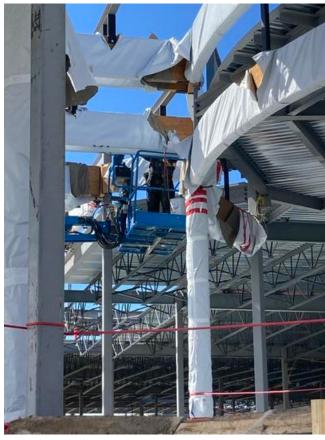

### Carlson

- -Installing sills on GL Cw
- -Installing jamb studs on GL 15w.
- -Installing beam infills and boarded along GL15w.
- -Moved material to roof (B1)
- -Steel stud framing in penthouse along GL 15W
- -Installing top and bottom tracks in penthouse between GL 15W and 12W.
- -Boarding on the exterior in B1 along GL 4W, Cw and 10W.