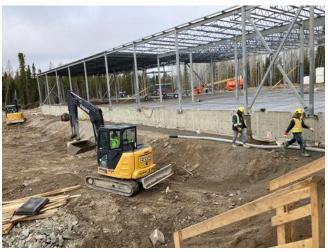

g on the exterior in B1 along GL 4W, Cw and 10W.

### PHOTOS (38)





Pouring complete A1-1 concrete slab. **Anmol Kang** 

May 2, 2021 8:38 AM



Working on finishing of concrete (A1-1) Anmol Kang

May 2, 2021 8:38 AM



A2 steel stud framing **Anmol Kang** May 2, 2021 8:38 AM



Steel stud framing along GL 16e (A2) **Anmol Kang** 

May 2, 2021 8:38 AM





Exterior sheeting B1 along GL 10w and Cw **Anmol Kang** May 2, 2021 8:38 AM



Working on hangers B1 roof level **Anmol Kang** May 2, 2021 8:38 AM



B1 Exterior sheeting along GL 15w and Aw **Anmol Kang** May 2, 2021 8:38 AM



Hanger installation B1 Anmol Kang May 2, 2021 8:38 AM





Hanger installation in B1 roof level **Anmol Kang** May 2, 2021 8:38 AM



Poly in C1, C2 and steel columns in C1 **Anmol Kang** May 2, 2021 8:38 AM



Installing weeping tile along GB (B2)

Anmol Kang

May 2, 2021 8:38 AM



Testing for slump and air content **Anmol Kang** May 2, 2021 8:38 AM





Drilling holes in deck A2 for installing hangers **Anmol Kang** May 1, 2021 1:25 PM



B1 exterior sheeting work in progress **Anmol Kang** May 1, 2021 1:25 PM



Laying poly in C2 **Anmol Kang**May 1, 2021 1:25 PM



Exterior sheeting B1 along GL 4W **Anmol Kang** May 1, 2021 1:25 PM





Removing form work from curbs A3 **Anmol Kang** May 1, 2021 1:25 PM



Installing sleeves in A2 **Anmol Kang** May 1, 2021 1:25 PM



Mesh over deck in A2 **Anmol Kang** May 1, 2021 1:25 PM



**Wayne Dee** May 1, 2021 1:18 PM





**Wayne Dee** May 1, 2021 1:18 PM



**Wayne Dee** May 1, 2021 1:14 PM



**Wayne Dee** May 1, 2021 1:14 PM



**Wayne Dee** Ma