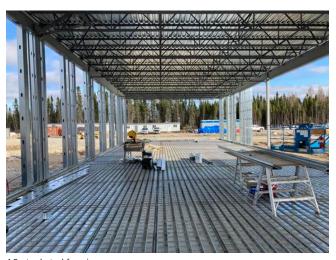

### STRUCTURAL STEEL

- -Straightening / Torqueing structural steel (B2)
- -Cross bracing in B2 roof level
- -Installing C-channel in B2
- -Installing Q deck roof level B2
- -Welding upstands to the beam (A3)
- -Installing Q deck roof level over glulam (A3)
- -Welding upstands to the beam (A3)
- 4.2 Completed Work

Bracing steel structure B2 **Anmol Kang** Apr 30, 2021 8:28 AM

Roof level (A3, B1)

Anmol Kang

Apr 30, 2021 8:28 AM

QCA testing on roof (A3) **Anmol Kang** Apr 30, 2021 8:28 AM

Bracing steel structure B2 roof level **Anmol Kang** 