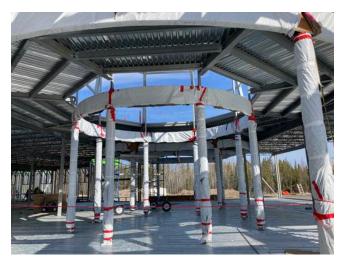

### Concrete

- -Installing formwork around columns for grouting
- Setting mesh on deck A1, A2
- -Laying poly in C1, C2
- -Working on sump pit covers
- -Level and drill for dowels on A1 Q deck
- -pouring concrete in interior GB (Ambulance garage), exterior GB C2, C2 and sump pits.
- -Working on creating pour break
- -Hoarding over curb B1 deck
- -Dewatering sump pits
- -Removing formwork A3 curbs( South)