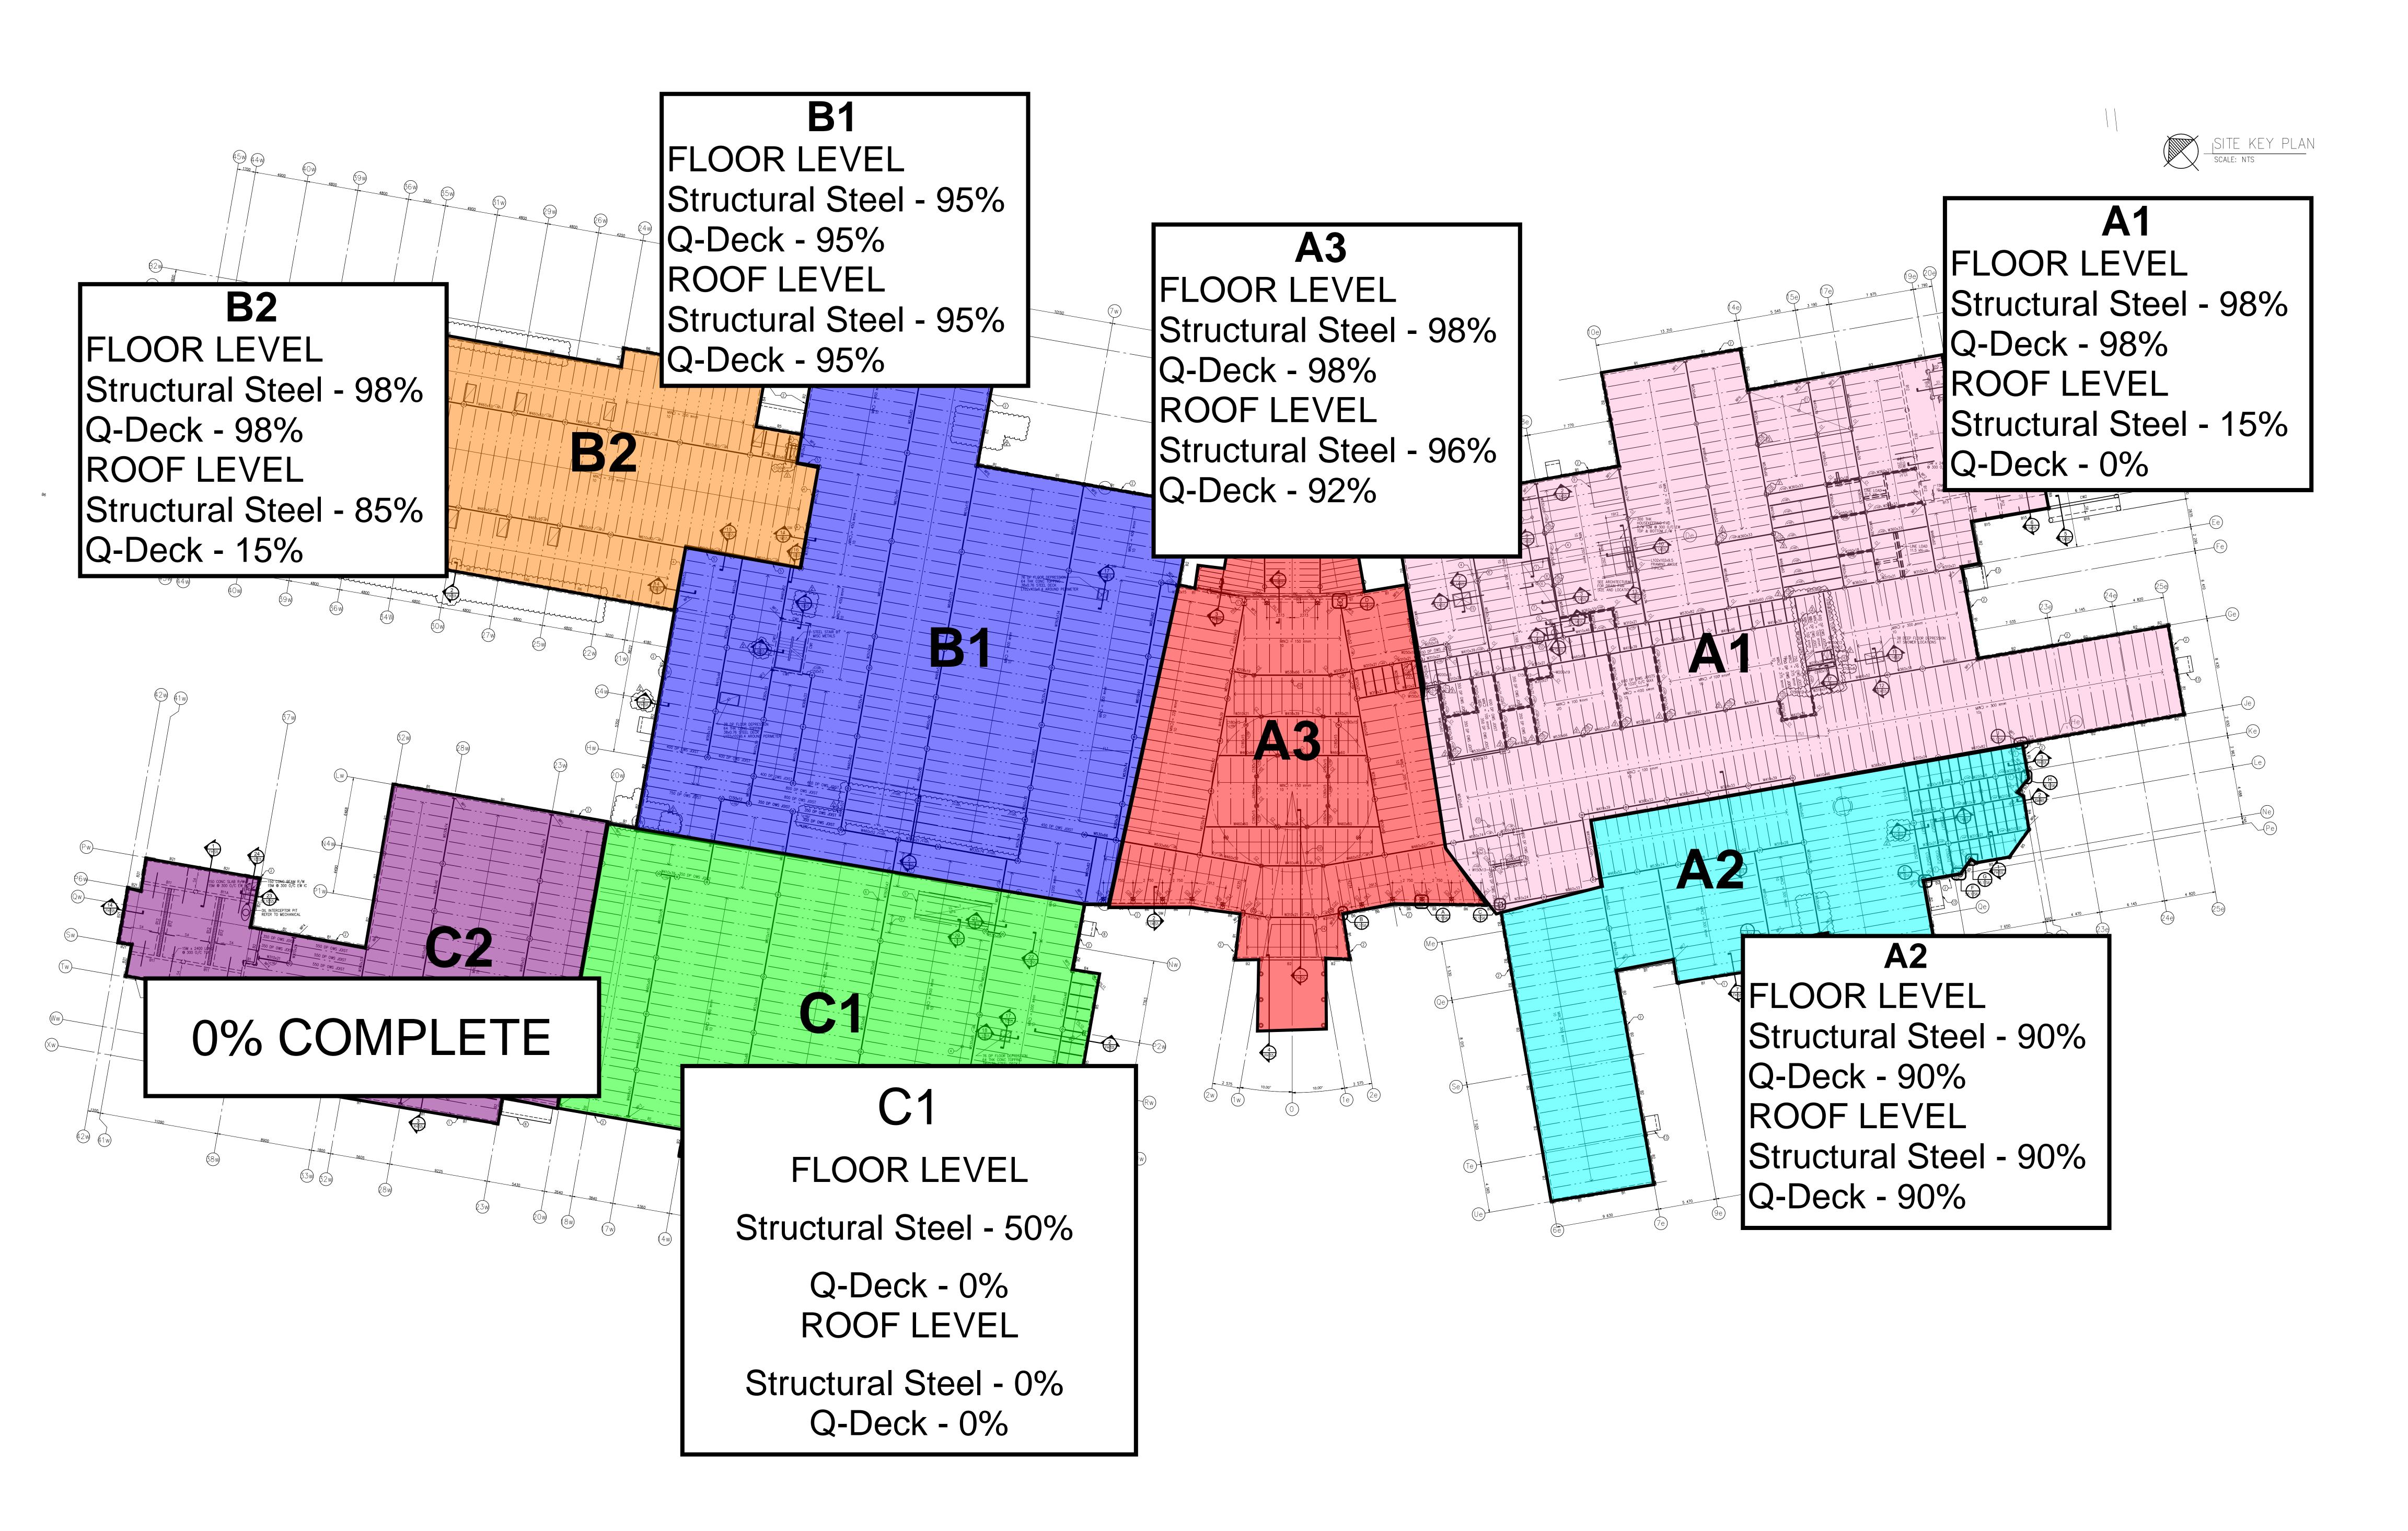

### STRUCTURAL STEEL

### STRUCTURAL STEEL

- -Straightening / Torqueing structural steel (B2)
- -Cross bracing in B2 roof level
- -Installing C-channel in B2
- -Installing Q deck roof level B2
- -Welding upstands to the beam (A3)
- -Installing Q deck roof level over glulam (A3)
- -Welding upstands to the beam (A3)
- 4.2 Completed Work