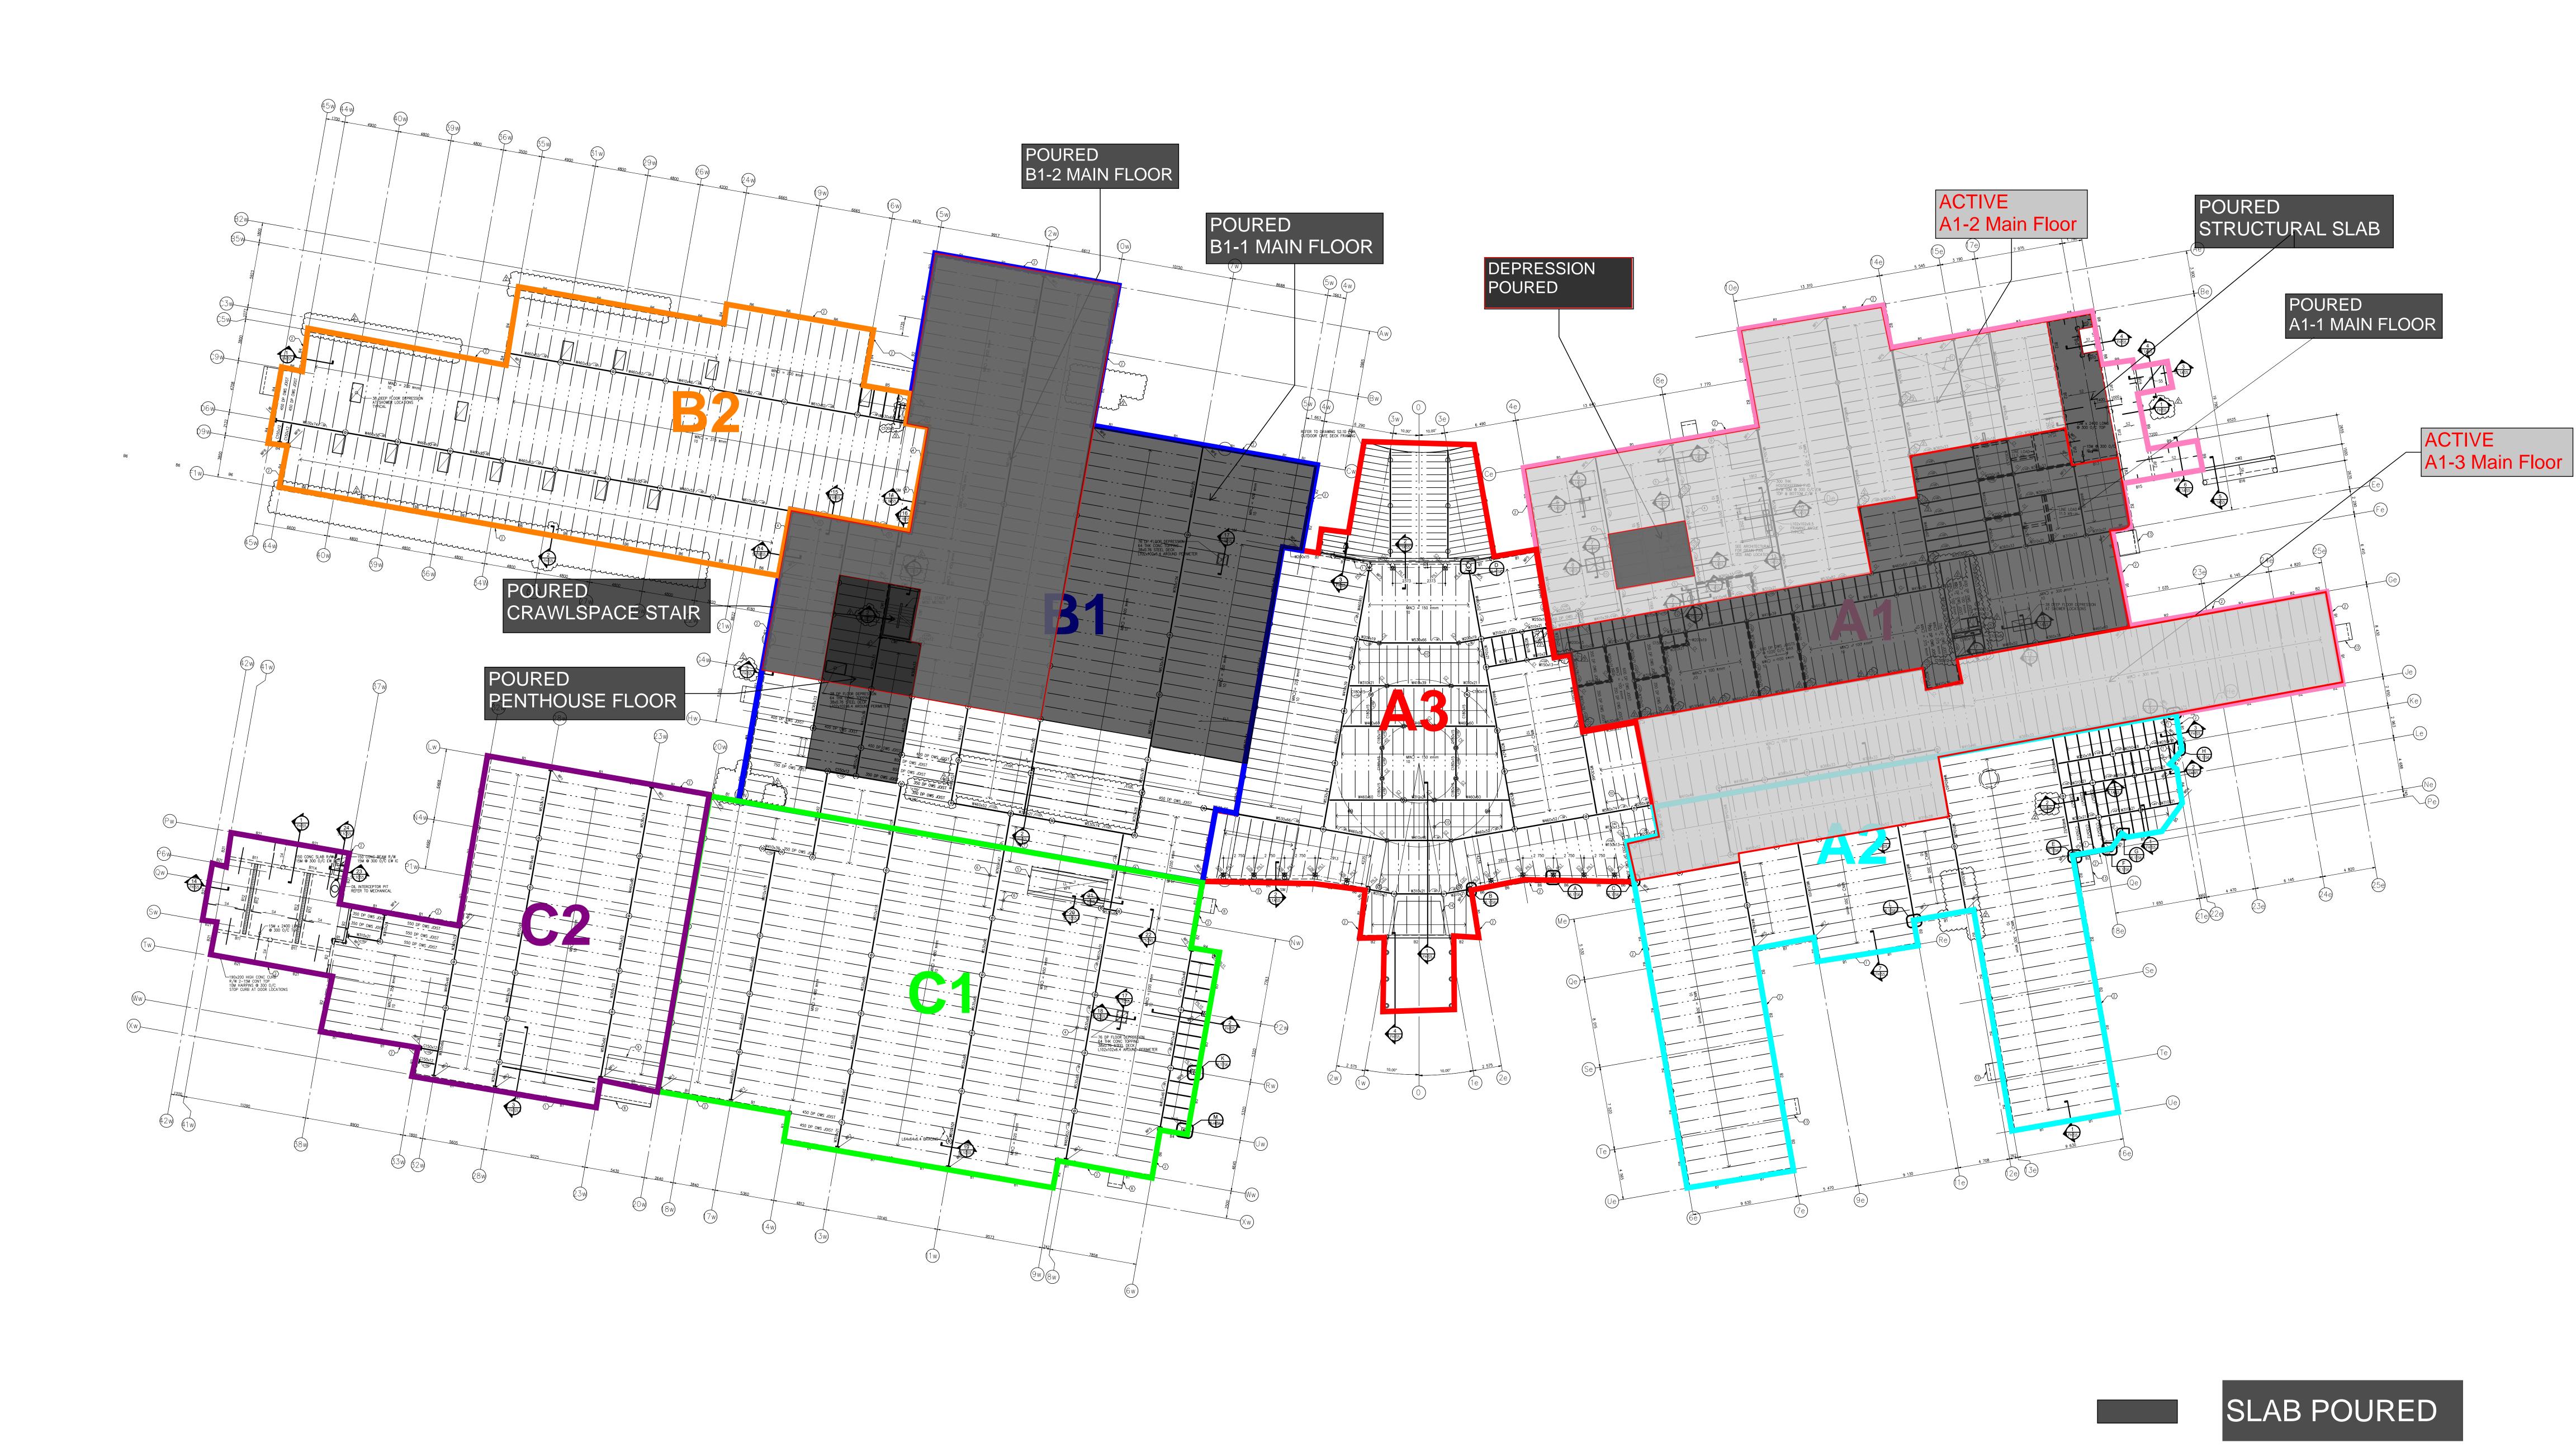

021 8:28 AM



Bracing steel structure B2 **Anmol Kang** Apr 30, 2021 8:28 AM





Roof level (A3, B1)

Anmol Kang

Apr 30, 2021 8:28 AM



QCA testing on roof (A3) **Anmol Kang** Apr 30, 2021 8:28 AM





Bracing steel structure B2 roof level **Anmol Kang** 

Apr 29, 2021 7:47 AM



Working on C-channels in B2 **Anmol Kang** Apr 29, 2021 7:47 AM



Correcting location of upstand in A3

**Anmol Kang** 

Apr 29, 2021 7:47 AM



A3 structure

Anmol Kang

Apr 29, 2021 7:47 AM





Stud framing along GL 15W Anmol Kang Apr 28, 2021 9:43 AM



Forming in ambulance garage **Anmol Kang** Apr 28, 2021 9:43 AM



Straightening and torqueing B2 roof level **Anmol Kang** Apr 28, 2021 9:43 AM



Dowels on Qdeck A1 **Anmol Kang**Apr 27, 2021 7:48 AM



### BACKFILL ACTIVITY



# CONCRETE SLAB ACTIVITY



SLAB IN-PROCESS

# FOOTING, PIER & GRADE BEAM ACTIVITY



# STEEL STUD FRAMING & MASONRY ACTIVITY





### ROOFING ACTIVITY



### STRUCTURAL STEEL



### WEEPING TILE UPDATE