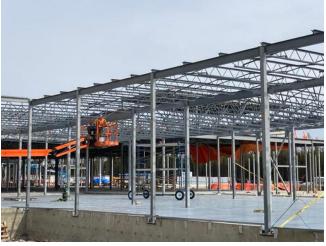

### STRUCTURAL STEEL

- -Straightening / Torqueing structural steel (B2)
- -Cross bracing in B2 roof level
- -Installing C-channel in B2
- -Installing Q deck roof level B2
- -Welding upstands to the beam (A3)
- -Installing Q deck roof level over glulam (A3)
- -Welding upstands to the beam (A3)
- 4.2 Completed Work

Bracing steel structure B2 **Anmol Kang** Apr 30, 2021 8:28 AM

Roof level (A3, B1)

Anmol Kang

Apr 30, 2021 8:28 AM

QCA testing on roof (A3) **Anmol Kang** Apr 30, 2021 8:28 AM

Bracing steel structure B2 roof level **Anmol Kang** 

Apr 29, 2021 7:47 AM

Working on C-channels in B2 **Anmol Kang** Apr 29, 2021 7:47 AM

Correcting location of upstand in A3

**Anmol Kang** 

Apr 29, 2021 7:47 AM

A3 structure

Anmol Kang

Apr 29, 2021 7:47 AM