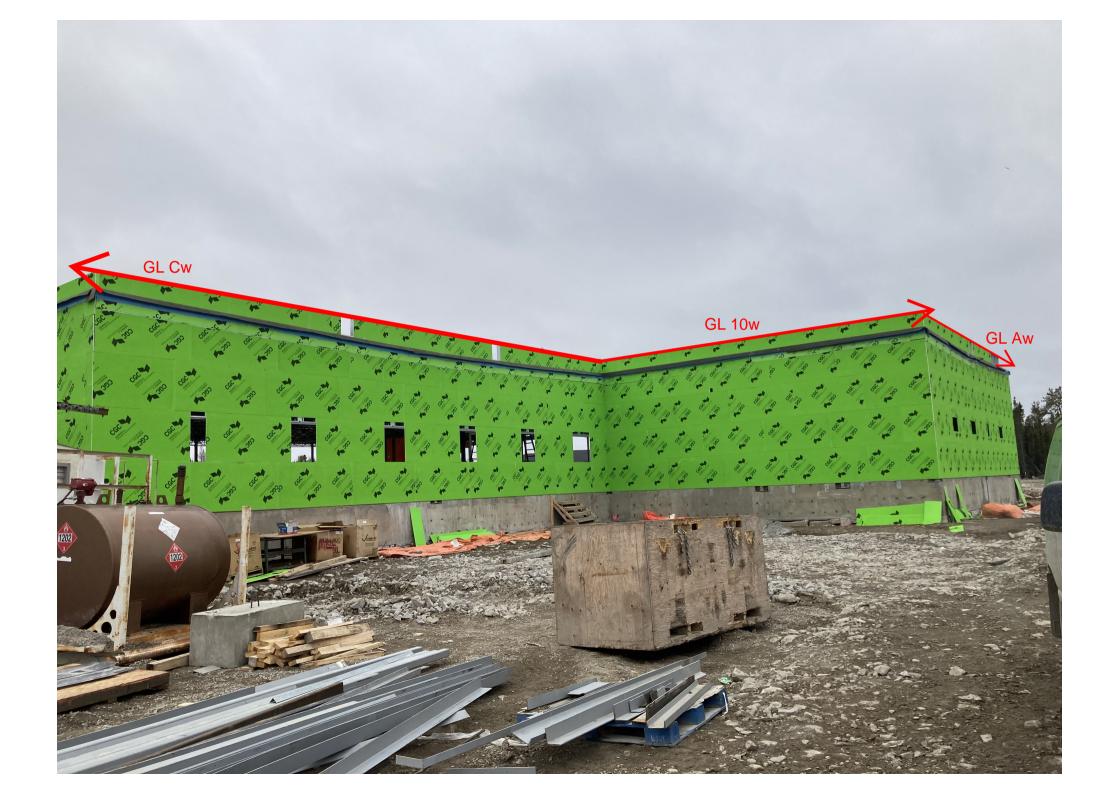

### Carlson

- -Installing sills on GL Cw
- -Installing jamb studs on GL 15w.
- -Installing beam infills and boarded along GL15w.
- -Moved material to roof (B1)
- -Steel stud framing in penthouse along GL 15W
- -Installing top and bottom tracks in penthouse between GL 15W and 12W.
- -Boarding on the exterior in B1 along GL 4W, Cw and 10W.

B1 Exterior sheeting along GL 15w and Aw **Anmol Kang** May 2, 2021 8:38 AM

Hanger installation B1 Anmol Kang May 2, 2021 8:38 AM

Hanger installation in B1 roof level **Anmol Kang** May 2, 2021 8:38 AM

Poly in C1, C2 and steel columns in C1 **Anmol Kang** May 2, 2021 8:38 AM