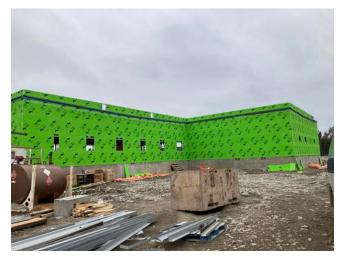

### Carlson

- -Installing sills on GL Cw
- -Installing jamb studs on GL 15w.
- -Installing beam infills and boarded along GL15w.
- -Moved material to roof (B1)
- -Steel stud framing in penthouse along GL 15W
- -Installing top and bottom tracks in penthouse between GL 15W and 12W.
- -Boarding on the exterior in B1 along GL 4W, Cw and 10W.

# STEEL STUD FRAMING & MASONRY ACTIVITY