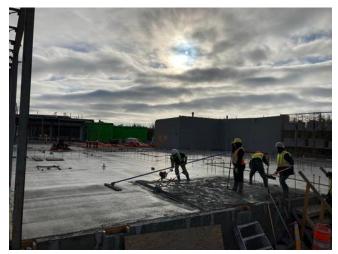

### Concrete

- -Installing formwork around columns for grouting
- Setting mesh on deck A1, A2
- -Laying poly in C1, C2
- -Working on sump pit covers
- -Level and drill for dowels on A1 Q deck
- -pouring concrete in interior GB (Ambulance garage), exterior GB C2, C2 and sump pits.
- -Working on creating pour break
- -Hoarding over curb B1 deck
- -Dewatering sump pits
- -Removing formwork A3 curbs( South)

Installing weeping tile along GB (B2)

Anmol Kang

May 2, 2021 8:38 AM

Testing for slump and air content **Anmol Kang** May 2, 2021 8:38 AM

Drilling holes in deck A2 for installing hangers **Anmol Kang** May 1, 2021 1:25 PM