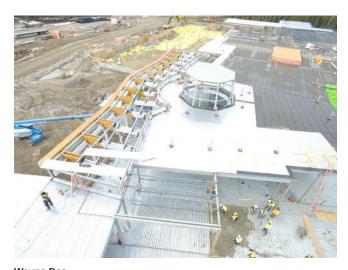

### Oakwood Roofing:

- -Returned from turn around
- -Insulated outside curb walls.
- -Installed sheets of secure rock, primed, and torched vapor barrier.

### Carlson

- -Installing sills on GL Cw
- -Installing jamb studs on GL 15w.
- -Installing beam infills and boarded along GL15w.
- -Moved material to roof (B1)
- -Steel stud framing in penthouse along GL 15W
- -Installing top and bottom tracks in penthouse between GL 15W and 12W.
- -Boarding on the exterior in B1 along GL 4W, Cw and 10W.