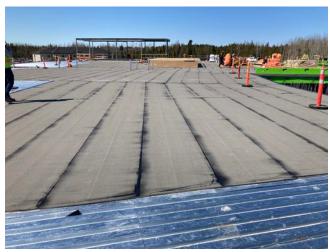

### Oakwood Roofing:

- -Returned from turn around
- -Insulated outside curb walls.
- -Installed sheets of secure rock, primed, and torched vapor barrier.

### ROOFING ACTIVITY