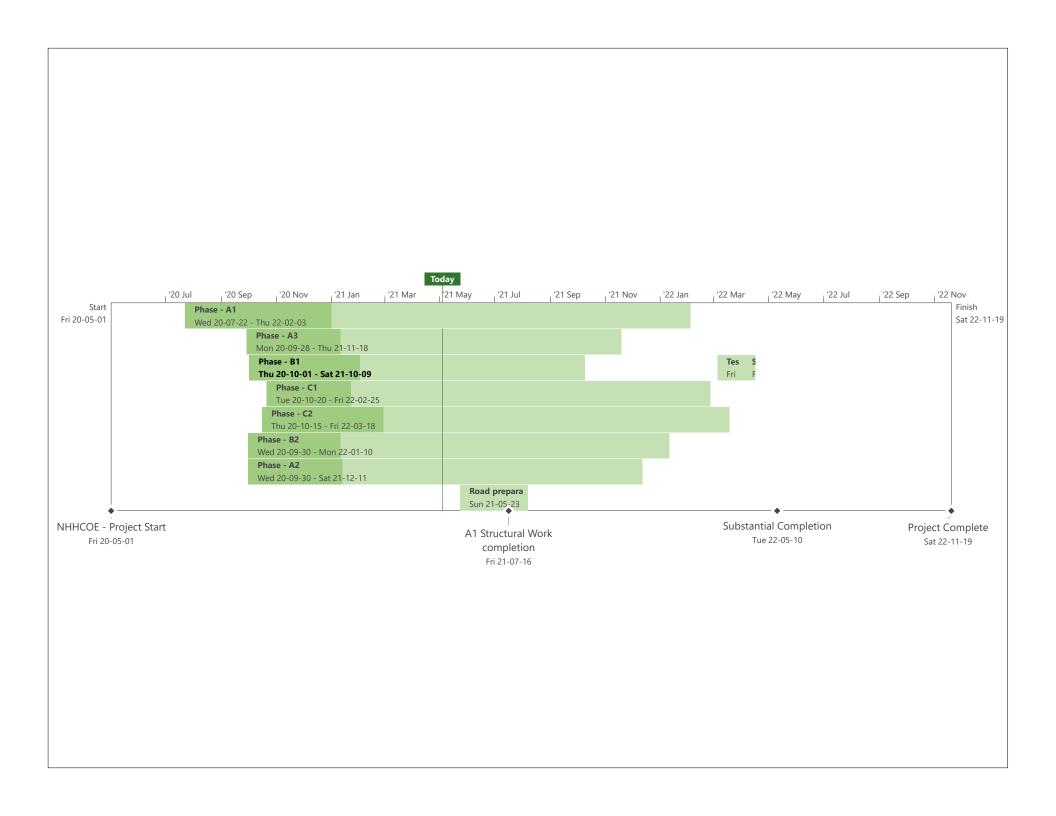

021 8:28 AM



Poly in C1 and C2 Anmol Kang Apr 30, 2021 8:28 AM



Bracing steel structure B2 **Anmol Kang** Apr 30, 2021 8:28 AM





Roof level (A3, B1)

Anmol Kang

Apr 30, 2021 8:28 AM



QCA testing on roof (A3) **Anmol Kang** Apr 30, 2021 8:28 AM





Bracing steel structure B2 roof level **Anmol Kang** 

Apr 29, 2021 7:47 AM



Working on C-channels in B2 **Anmol Kang** Apr 29, 2021 7:47 AM



Correcting location of upstand in A3

**Anmol Kang** 

Apr 29, 2021 7:47 AM



A3 structure

Anmol Kang

Apr 29, 2021 7:47 AM





Stud framing along GL 15W Anmol Kang Apr 28, 2021 9:43 AM



Forming in ambulance garage **Anmol Kang** Apr 28, 2021 9:43 AM



Straightening and torqueing B2 roof level **Anmol Kang** Apr 28, 2021 9:43 AM



Dowels on Qdeck A1 **Anmol Kang**Apr 27, 2021 7:48 AM



### BACKFILL ACTIVITY



# CONCRETE SLAB ACTIVITY



SLAB IN-PROCESS

# FOOTING, PIER & GRADE BEAM ACTIVITY



# STEEL STUD FRAMING & MASONRY ACTIVITY





### ROOFING ACTIVITY



### STRUCTURAL STEEL



### WEEPING TILE UPDATE