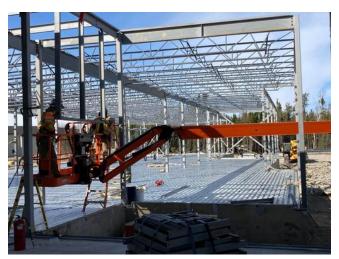

### STRUCTURAL STEEL

- -Straightening / Torqueing structural steel (B2)
- -Cross bracing in B2 roof level
- -Installing C-channel in B2
- -Installing Q deck roof level B2
- -Welding upstands to the beam (A3)
- -Installing Q deck roof level over glulam (A3)
- -Welding upstands to the beam (A3)
- 4.2 Completed Work

Bracing steel structure B2 **Anmol Kang** Apr 30, 2021 8:28 AM

Roof level (A3, B1)

Anmol Kang

Apr 30, 2021 8:28 AM

QCA testing on roof (A3) **Anmol Kang** Apr 30, 2021 8:28 AM

Bracing steel structure B2 roof level **Anmol Kang** 