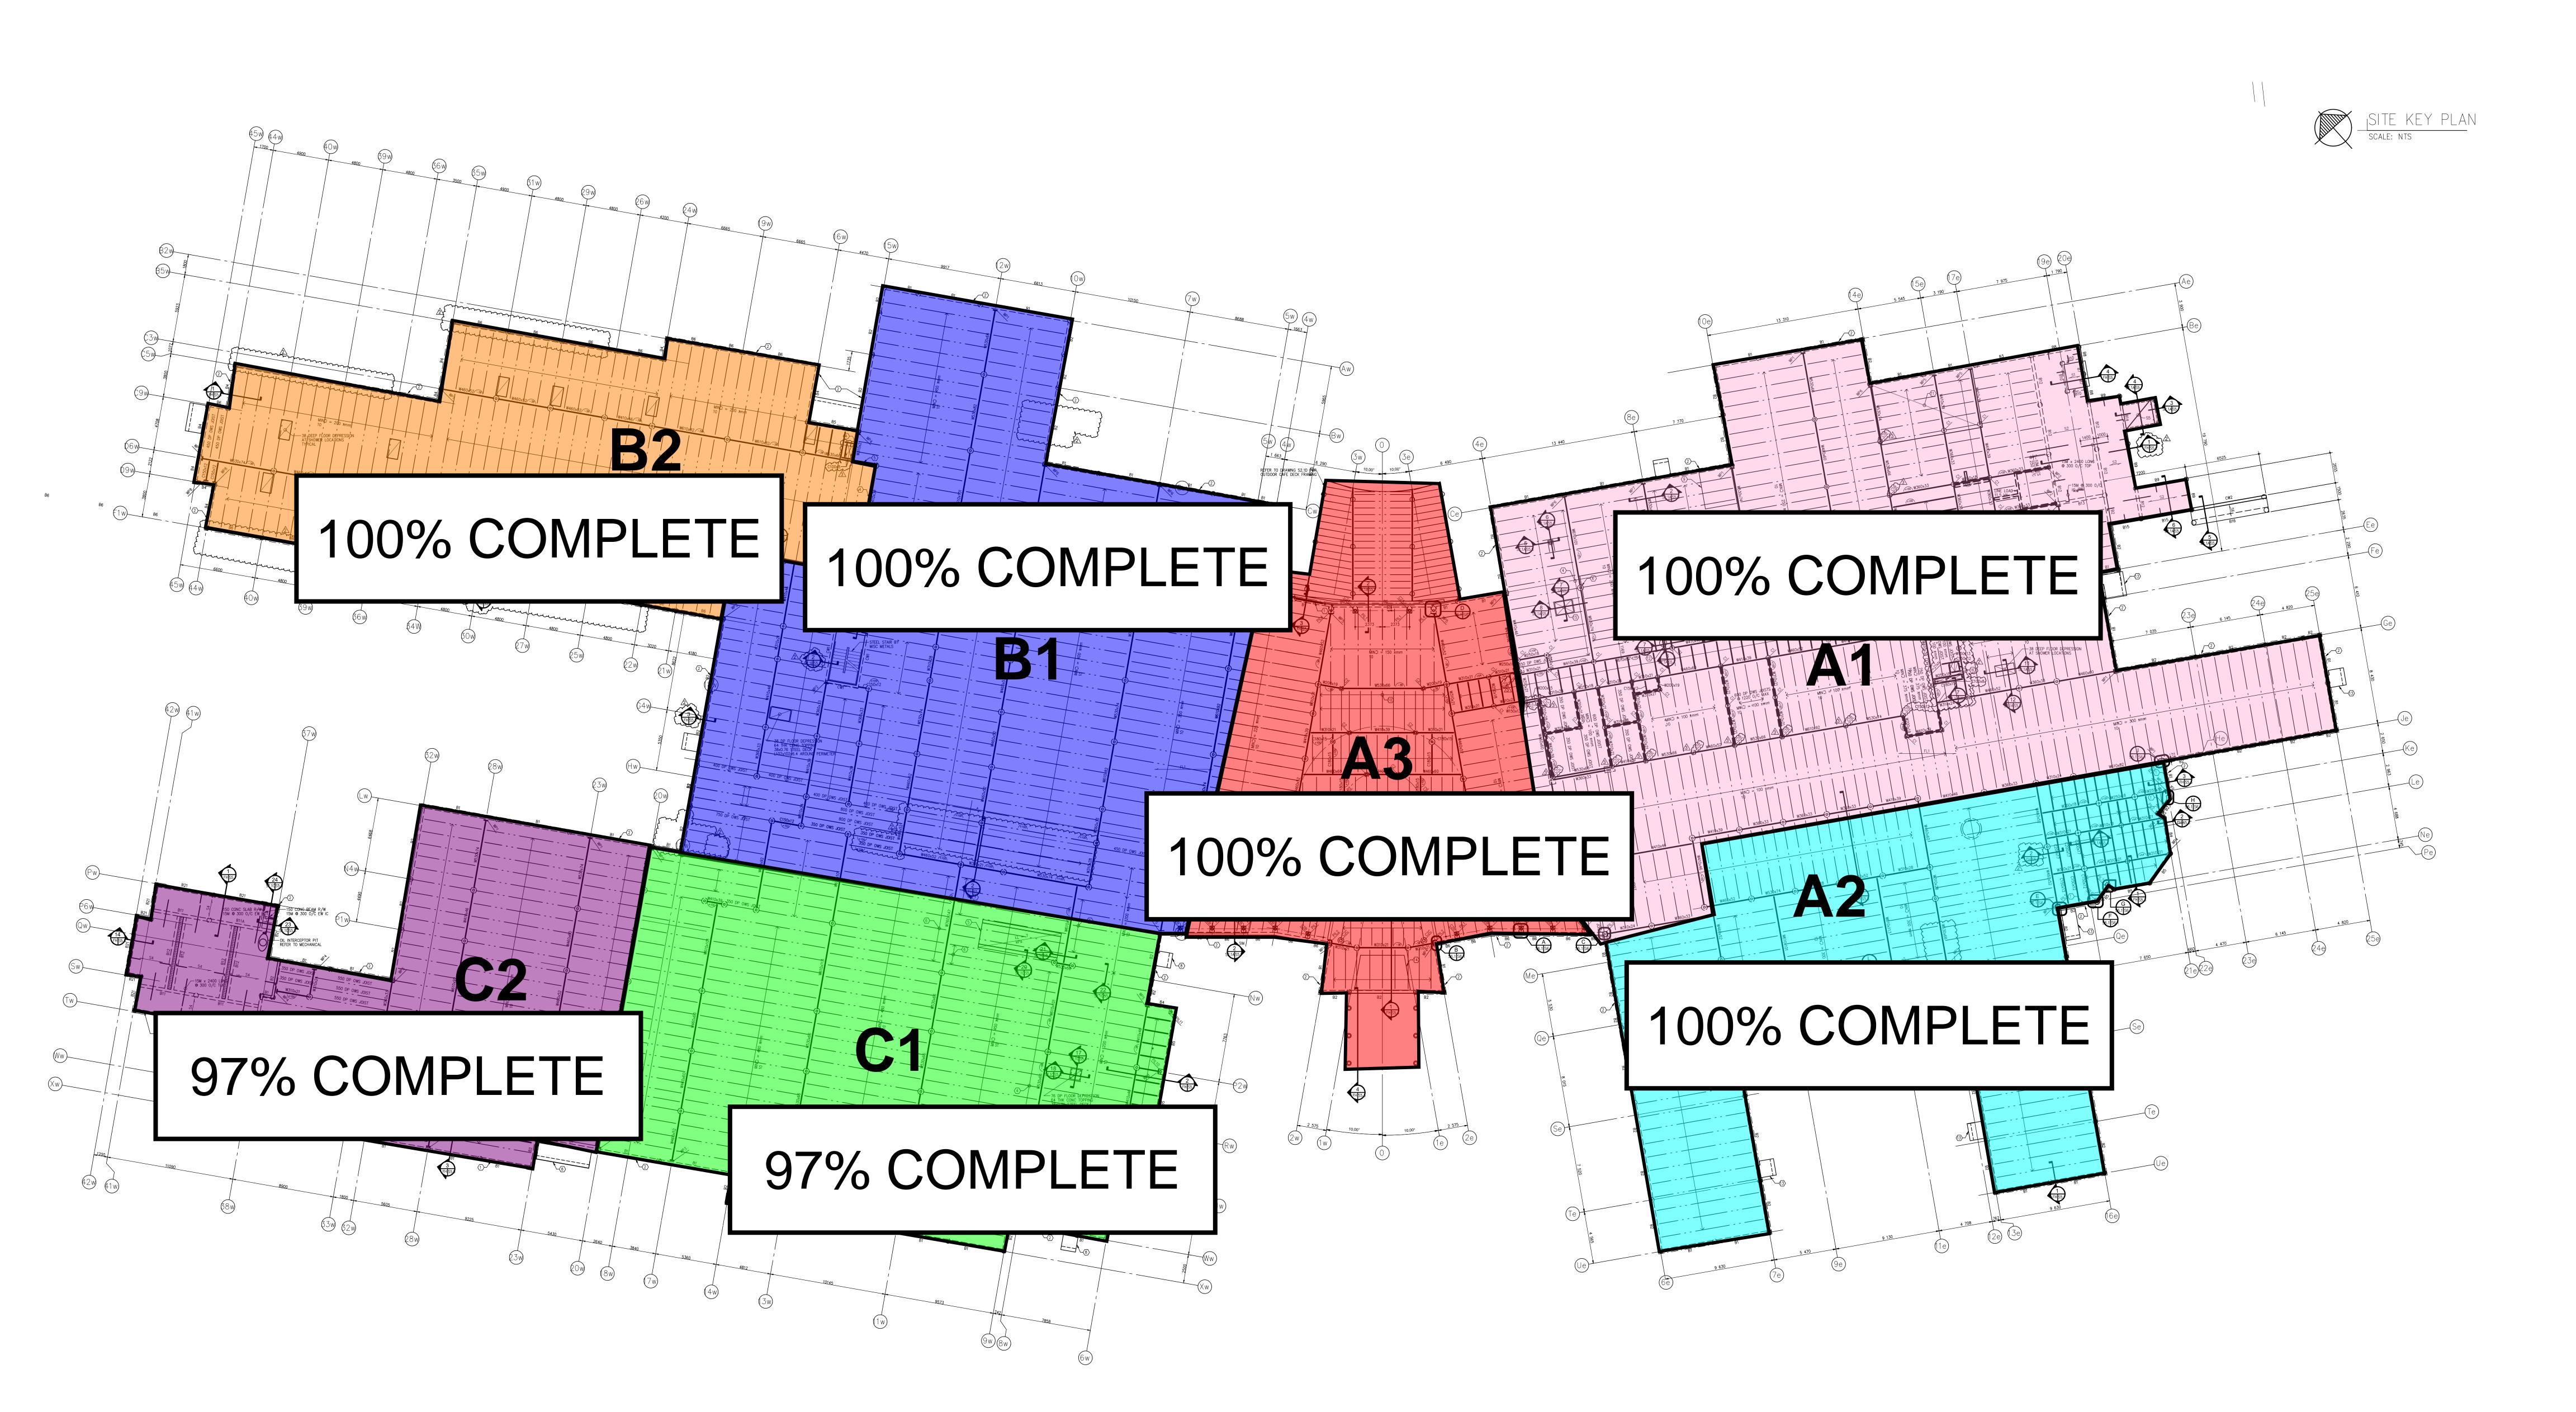

and C2 Anmol Kang Apr 30, 2021 8:28 AM



Bracing steel structure B2 **Anmol Kang** Apr 30, 2021 8:28 AM





Roof level (A3, B1)

Anmol Kang

Apr 30, 2021 8:28 AM



QCA testing on roof (A3) **Anmol Kang** Apr 30, 2021 8:28 AM





Bracing steel structure B2 roof level **Anmol Kang** 

Apr 29, 2021 7:47 AM



Working on C-channels in B2 **Anmol Kang** Apr 29, 2021 7:47 AM



Correcting location of upstand in A3

**Anmol Kang** 

Apr 29, 2021 7:47 AM



A3 structure

Anmol Kang

Apr 29, 2021 7:47 AM





Stud framing along GL 15W Anmol Kang Apr 28, 2021 9:43 AM



Forming in ambulance garage **Anmol Kang** Apr 28, 2021 9:43 AM



Straightening and torqueing B2 roof level **Anmol Kang** Apr 28, 2021 9:43 AM



Dowels on Qdeck A1 **Anmol Kang**Apr 27, 2021 7:48 AM



### BACKFILL ACTIVITY



# CONCRETE SLAB ACTIVITY



SLAB IN-PROCESS

# FOOTING, PIER & GRADE BEAM ACTIVITY



# STEEL STUD FRAMING & MASONRY ACTIVITY





### ROOFING ACTIVITY



### STRUCTURAL STEEL



### WEEPING TILE UPDATE