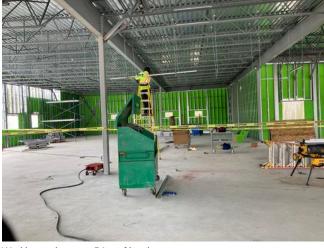

### Carlson

- -Installing sills on GL Cw
- -Installing jamb studs on GL 15w.
- -Installing beam infills and boarded along GL15w.
- -Moved material to roof (B1)
- -Steel stud framing in penthouse along GL 15W
- -Installing top and bottom tracks in penthouse between GL 15W and 12W.
- -Boarding on the exterior in B1 along GL 4W, Cw and 10W.

# STEEL STUD FRAMING & MASONRY ACTIVITY