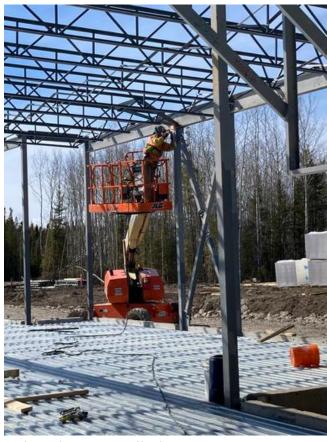

### STRUCTURAL STEEL

- -Straightening / Torqueing structural steel (B2)
- -Cross bracing in B2 roof level
- -Installing C-channel in B2
- -Installing Q deck roof level B2
- -Welding upstands to the beam (A3)
- -Installing Q deck roof level over glulam (A3)
- -Welding upstands to the beam (A3)
- 4.2 Completed Work

Bracing steel structure B2 **Anmol Kang** Apr 30, 2021 8:28 AM

Roof level (A3, B1)

Anmol Kang

Apr 30, 2021 8:28 AM

QCA testing on roof (A3) **Anmol Kang** Apr 30, 2021 8:28 AM

Bracing steel structure B2 roof level **Anmol Kang** 

### STRUCTURAL STEEL