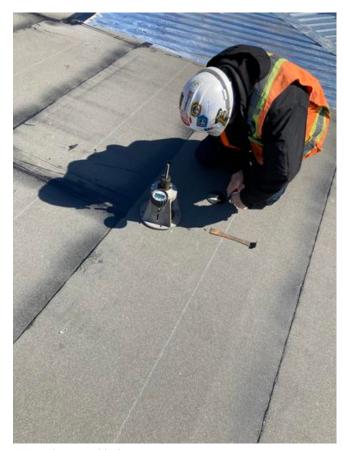

### Oakwood Roofing:

- -Returned from turn around
- -Insulated outside curb walls.
- -Installed sheets of secure rock, primed, and torched vapor barrier.

### ROOFING ACTIVITY