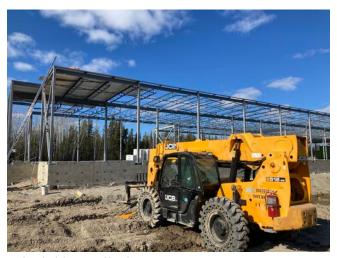

### STRUCTURAL STEEL

- -Straightening / Torqueing structural steel (B2)
- -Cross bracing in B2 roof level
- -Installing C-channel in B2
- -Installing Q deck roof level B2
- -Welding upstands to the beam (A3)
- -Installing Q deck roof level over glulam (A3)
- -Welding upstands to the beam (A3)
- 4.2 Completed Work

### STRUCTURAL STEEL