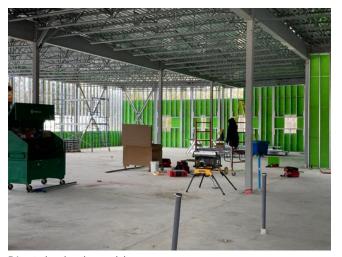

### Carlson

- -Installing sills on GL Cw
- -Installing jamb studs on GL 15w.
- -Installing beam infills and boarded along GL15w.
- -Moved material to roof (B1)
- -Steel stud framing in penthouse along GL 15W
- -Installing top and bottom tracks in penthouse between GL 15W and 12W.
- -Boarding on the exterior in B1 along GL 4W, Cw and 10W.