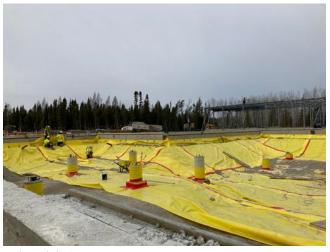

### Civil

- -Working on exterior weeping tile.
- -Hauling clean rock for weeping tile bed
- -Finding and cleaning clean outs.
- -working from C2 towards B2
- -Cleaned borrow pit behind construction site.

### WEEPING TILE UPDATE