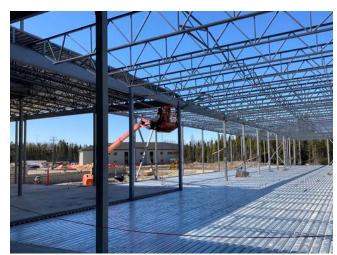

### STRUCTURAL STEEL

- -Straightening / Torqueing structural steel (B2)
- -Cross bracing in B2 roof level
- -Installing C-channel in B2
- -Installing Q deck roof level B2
- -Welding upstands to the beam (A3)
- -Installing Q deck roof level over glulam (A3)
- -Welding upstands to the beam (A3)
- 4.2 Completed Work

Bracing steel structure B2 **Anmol Kang** Apr 30, 2021 8:28 AM

Roof level (A3, B1)

Anmol Kang

Apr 30, 2021 8:28 AM

QCA testing on roof (A3) **Anmol Kang** Apr 30, 2021 8:28 AM

Bracing steel structure B2 roof level **Anmol Kang** 

### STRUCTURAL STEEL