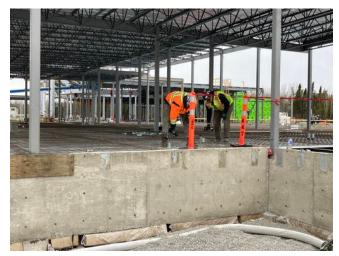

### Concrete

- -Installing formwork around columns for grouting
- Setting mesh on deck A1, A2
- -Laying poly in C1, C2
- -Working on sump pit covers
- -Level and drill for dowels on A1 Q deck
- -pouring concrete in interior GB (Ambulance garage), exterior GB C2, C2 and sump pits.
- -Working on creating pour break
- -Hoarding over curb B1 deck
- -Dewatering sump pits
- -Removing formwork A3 curbs( South)