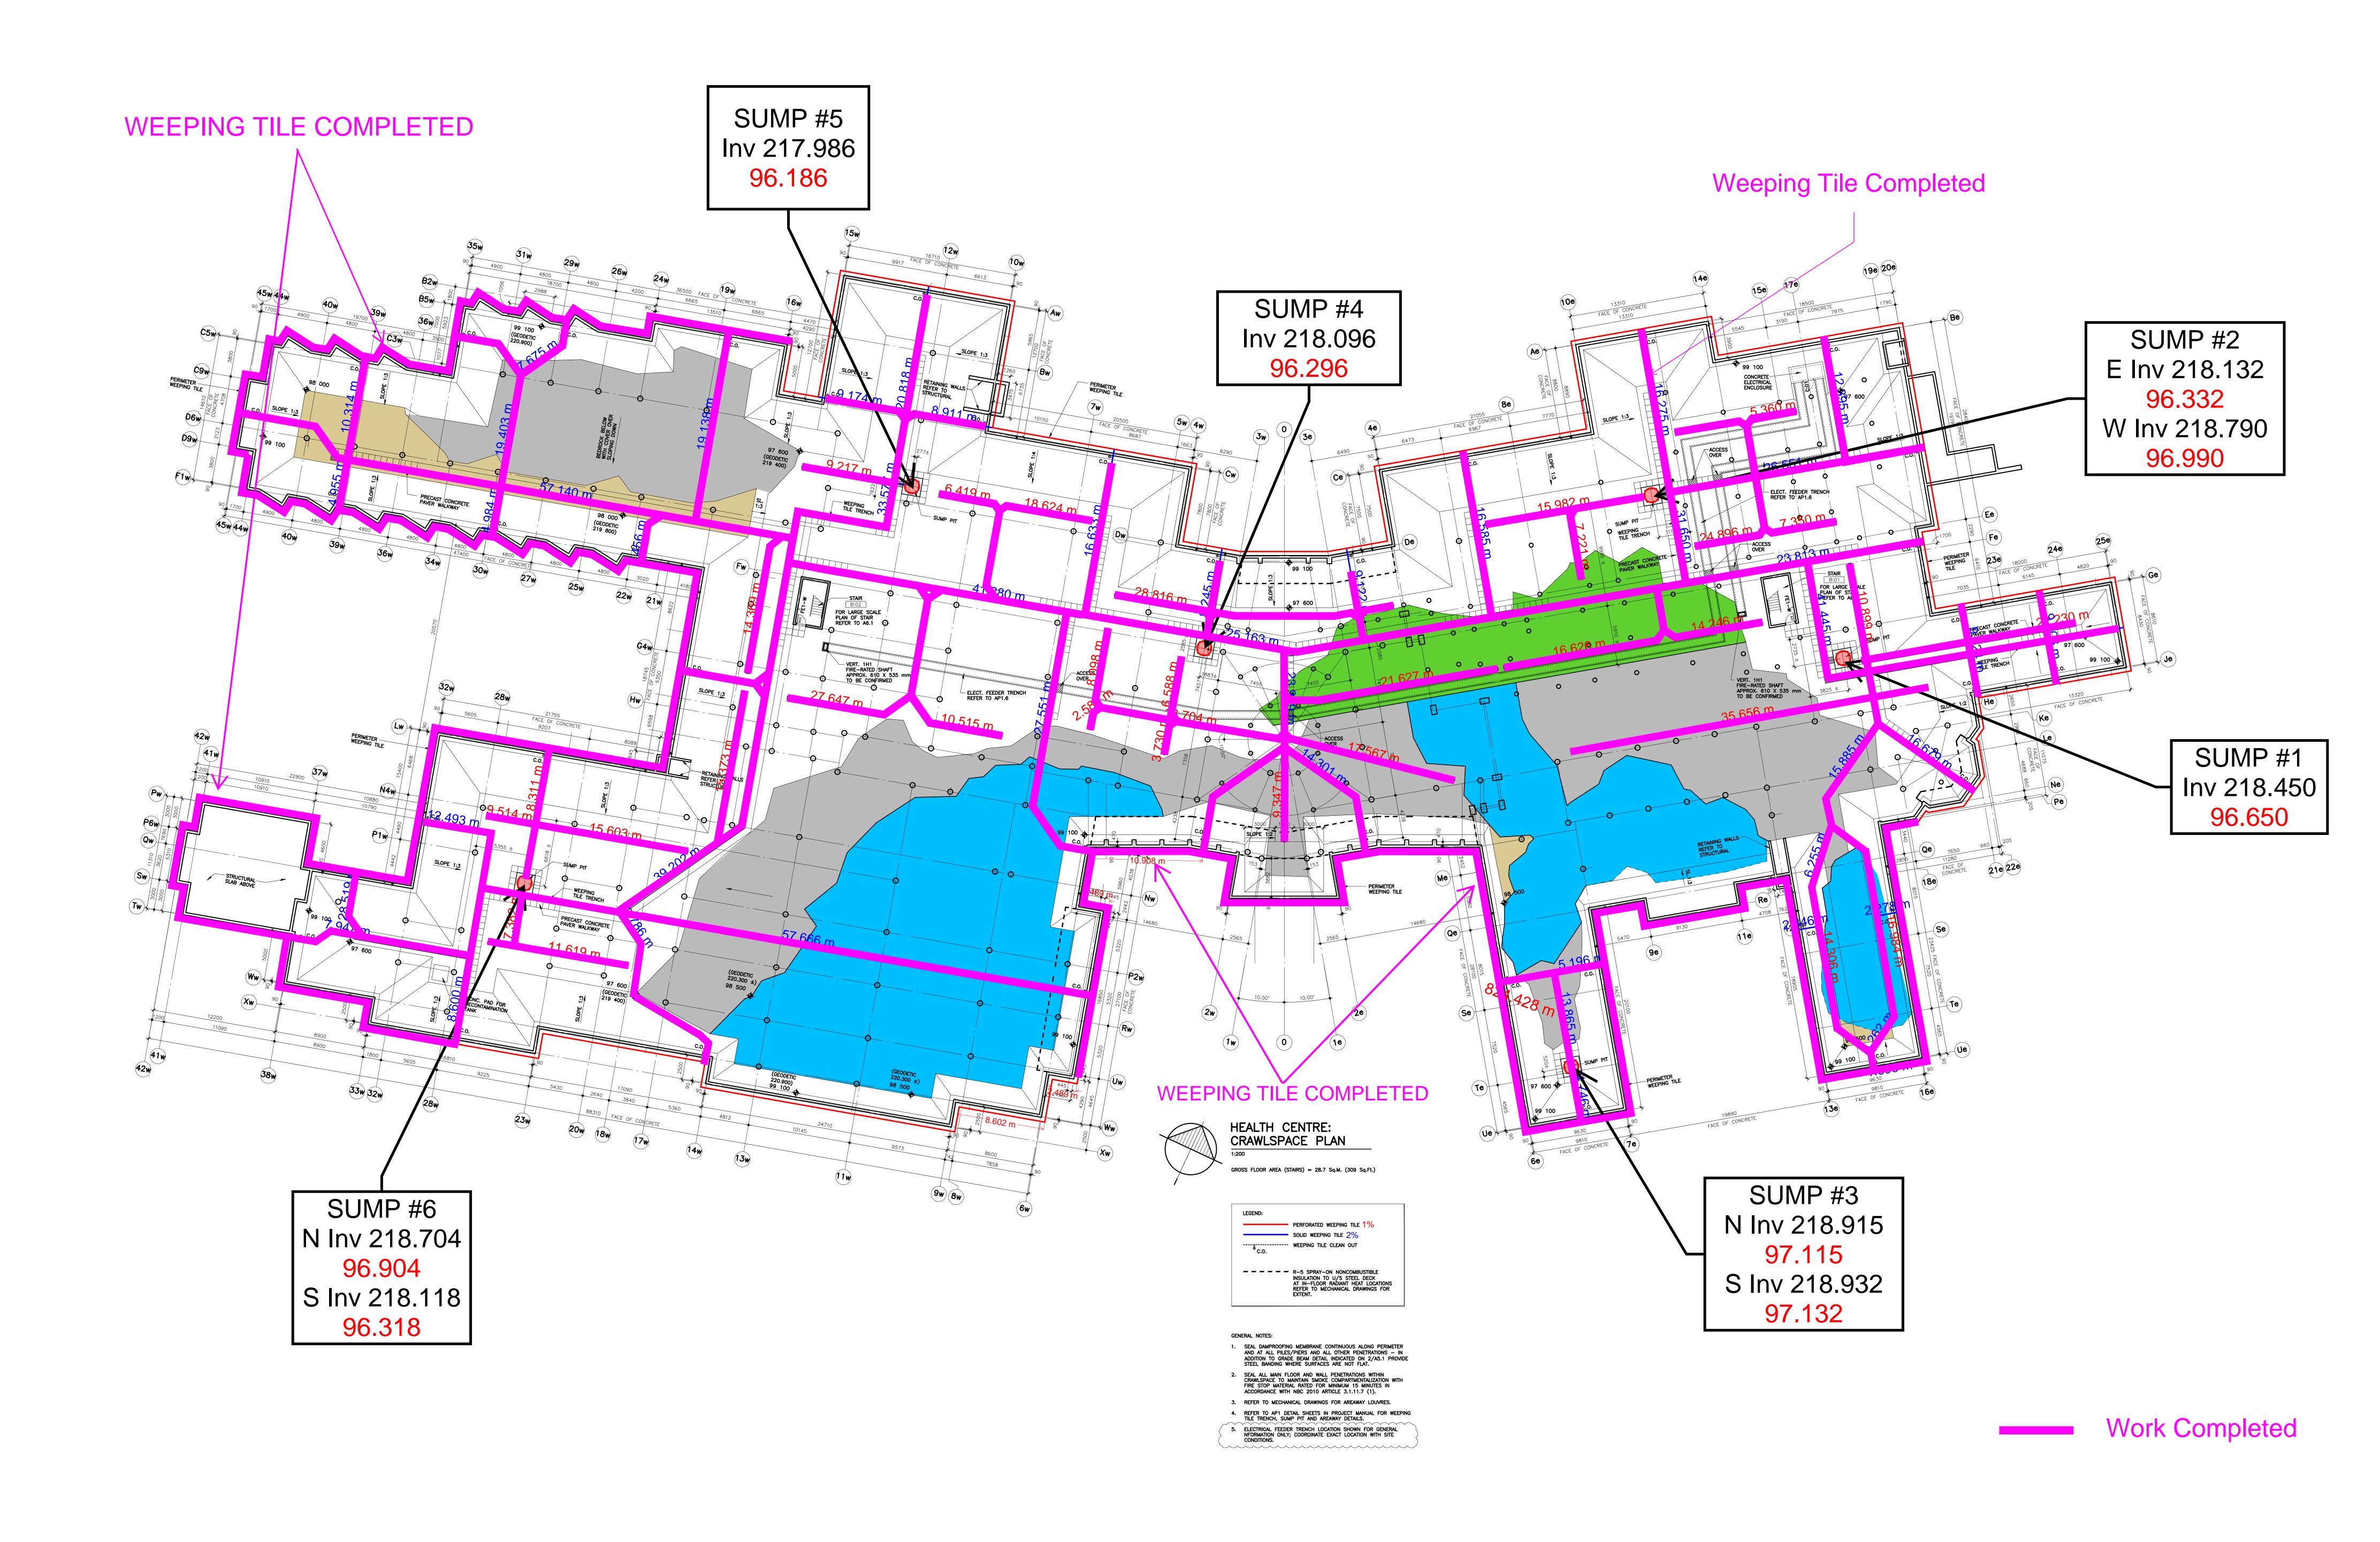

### WEEPING TILE UPDATE

### Civil

- -Working on exterior weeping tile.
- -Hauling clean rock for weeping tile bed
- -Finding and cleaning clean outs.
- -working from C2 towards B2
- -Cleaned borrow pit behind construction site.