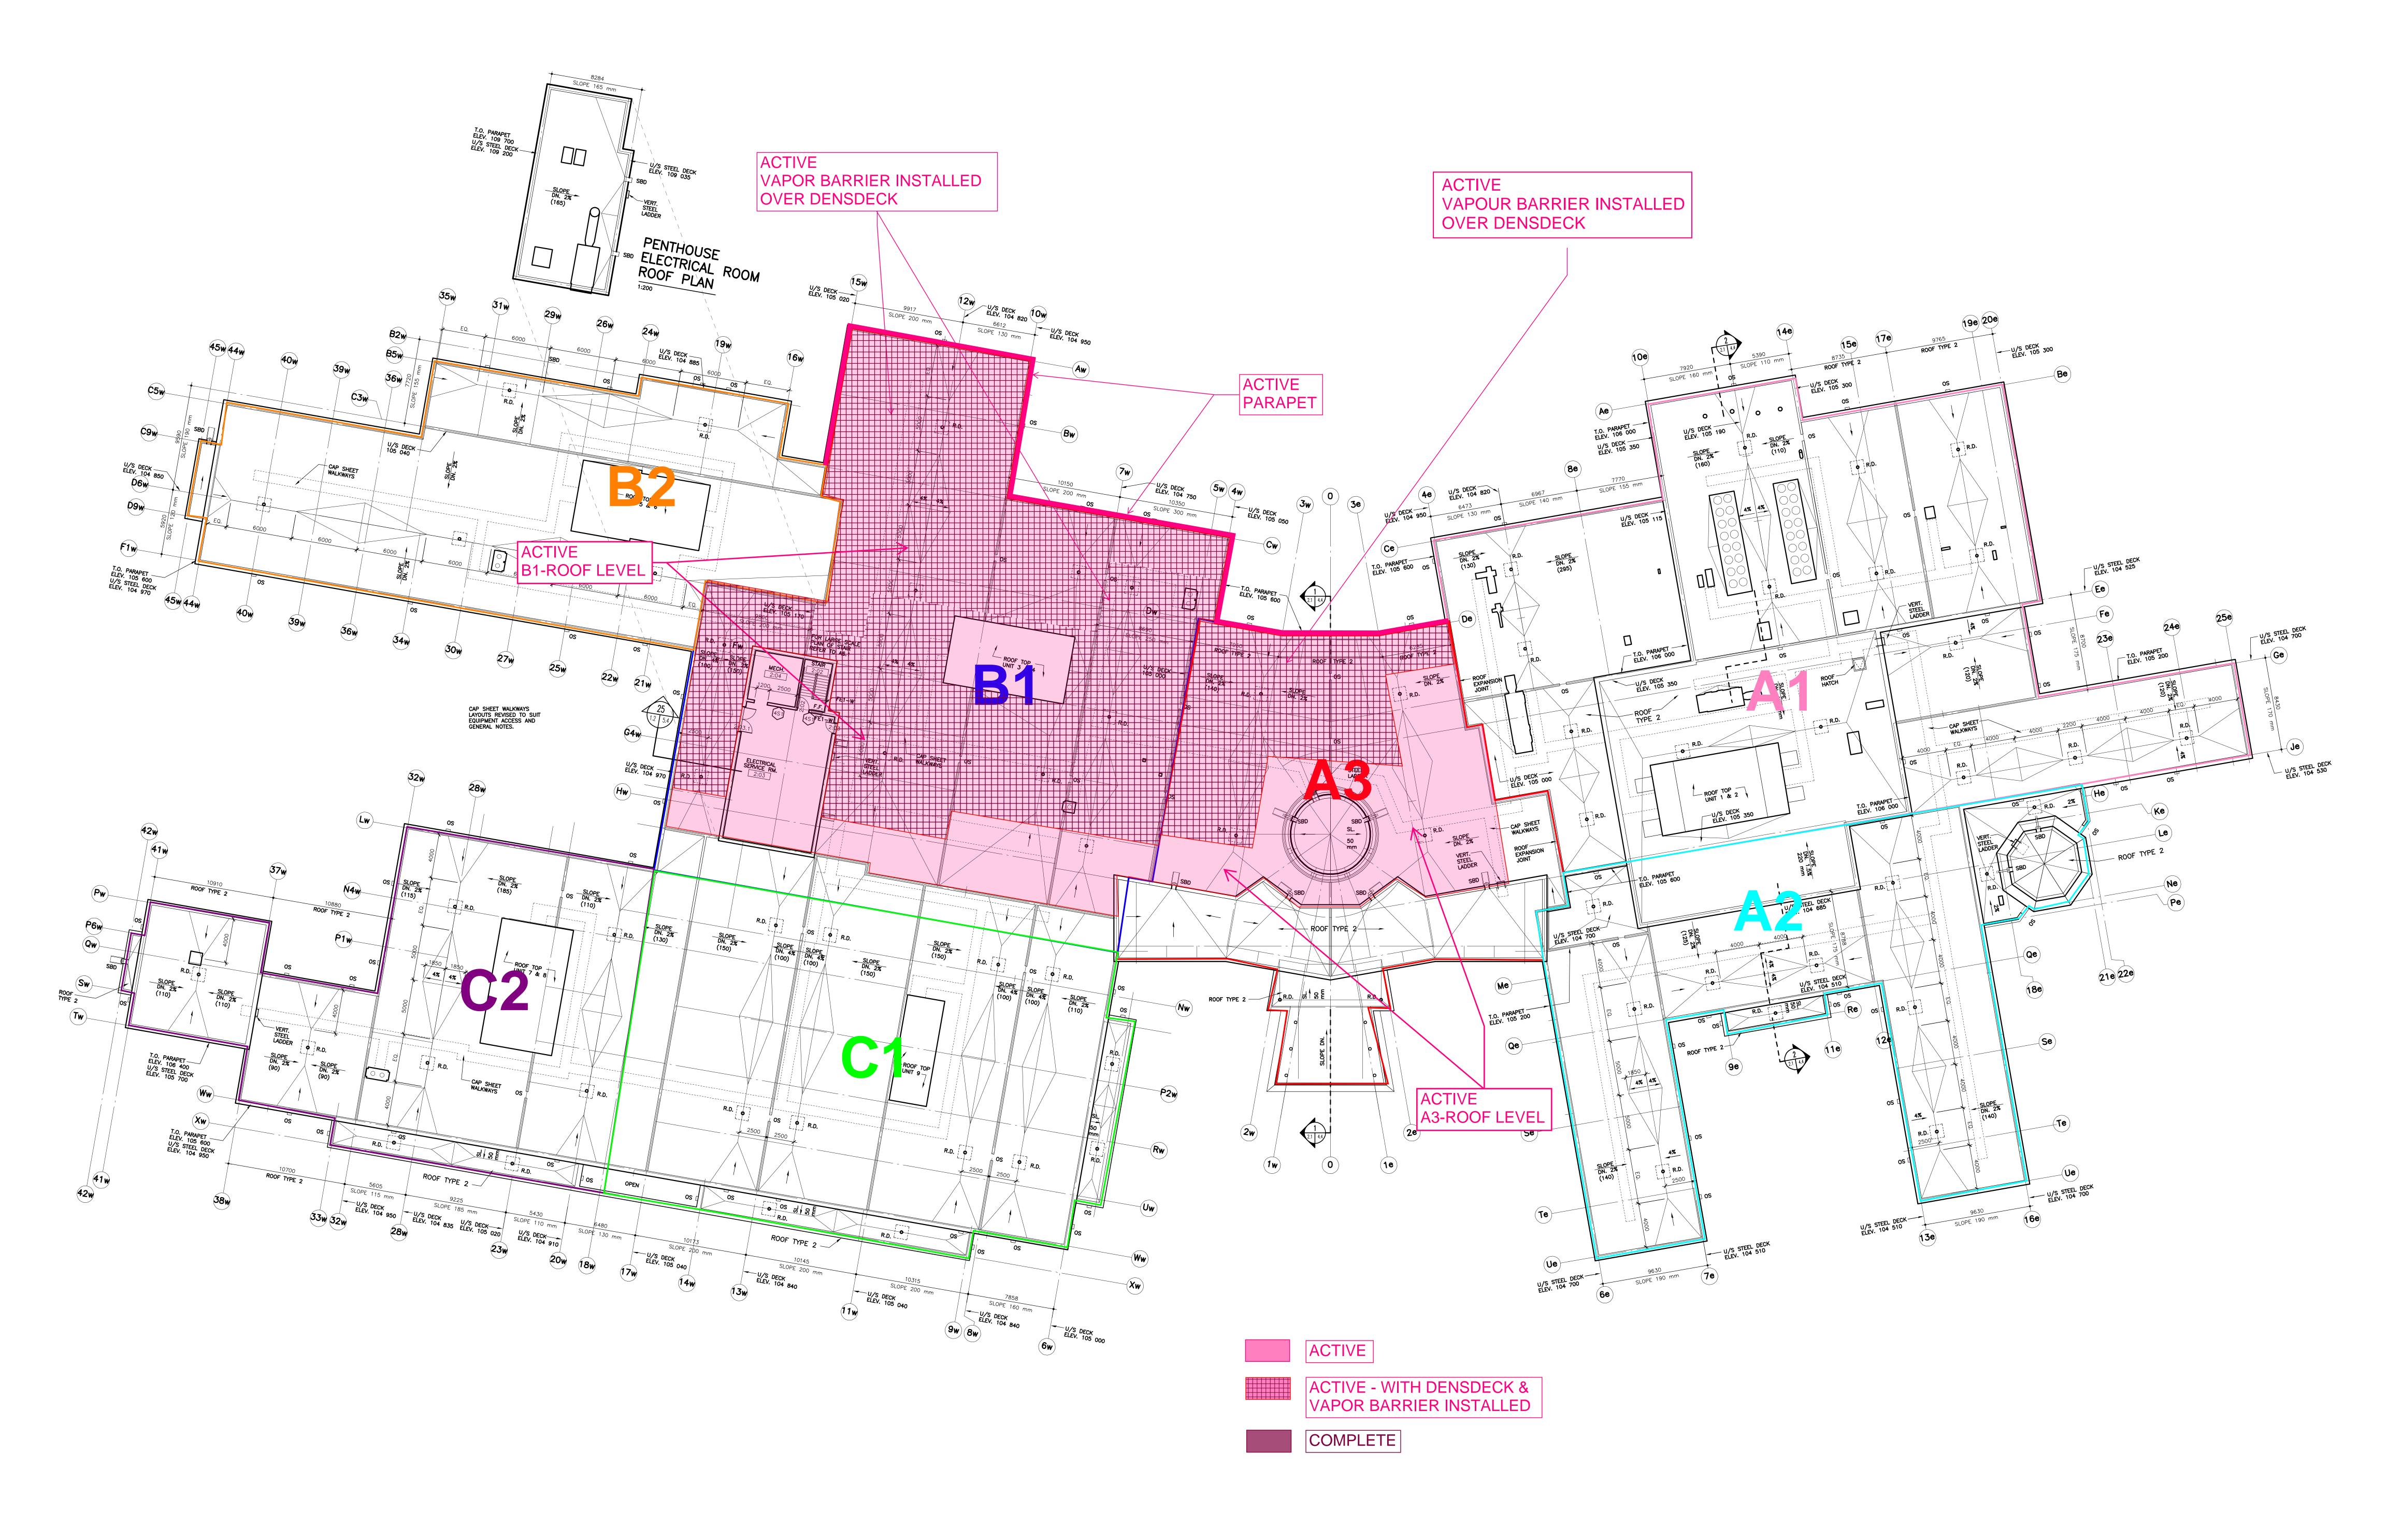

1 8:28 AM



QCA testing on roof (A3) **Anmol Kang** Apr 30, 2021 8:28 AM





Bracing steel structure B2 roof level **Anmol Kang** 

Apr 29, 2021 7:47 AM



Working on C-channels in B2 **Anmol Kang** Apr 29, 2021 7:47 AM



Correcting location of upstand in A3

**Anmol Kang** 

Apr 29, 2021 7:47 AM



A3 structure

Anmol Kang

Apr 29, 2021 7:47 AM





Stud framing along GL 15W Anmol Kang Apr 28, 2021 9:43 AM



Forming in ambulance garage **Anmol Kang** Apr 28, 2021 9:43 AM



Straightening and torqueing B2 roof level **Anmol Kang** Apr 28, 2021 9:43 AM



Dowels on Qdeck A1 **Anmol Kang**Apr 27, 2021 7:48 AM



### BACKFILL ACTIVITY



# CONCRETE SLAB ACTIVITY



SLAB IN-PROCESS

# FOOTING, PIER & GRADE BEAM ACTIVITY



# STEEL STUD FRAMING & MASONRY ACTIVITY





### ROOFING ACTIVITY



### STRUCTURAL STEEL



### WEEPING TILE UPDATE