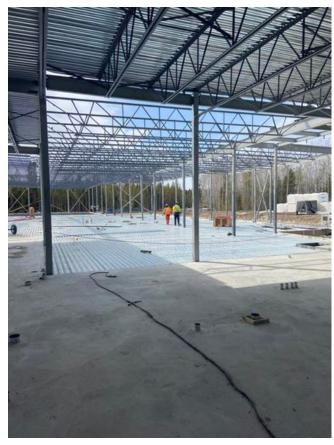

### STRUCTURAL STEEL

- -Straightening / Torqueing structural steel (B2)
- -Cross bracing in B2 roof level
- -Installing C-channel in B2
- -Installing Q deck roof level B2
- -Welding upstands to the beam (A3)
- -Installing Q deck roof level over glulam (A3)
- -Welding upstands to the beam (A3)
- 4.2 Completed Work

### Concrete

- -Installing formwork around columns for grouting
- Setting mesh on deck A1, A2
- -Laying poly in C1, C2
- -Working on sump pit covers
- -Level and drill for dowels on A1 Q deck
- -pouring concrete in interior GB (Ambulance garage), exterior GB C2, C2 and sump pits.
- -Working on creating pour break
- -Hoarding over curb B1 deck
- -Dewatering sump pits
- -Removing formwork A3 curbs( South)