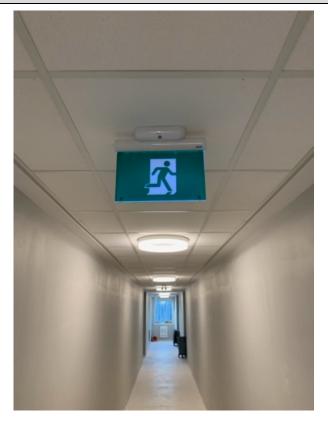

LVL 2 EW Suite Washroom Progress

LVL 2 Fitness Centre Progress

LVL 2 Corridor Exit Sign Install

ACT cut to accommodate condensate piping

ACT cut to accommodate venting