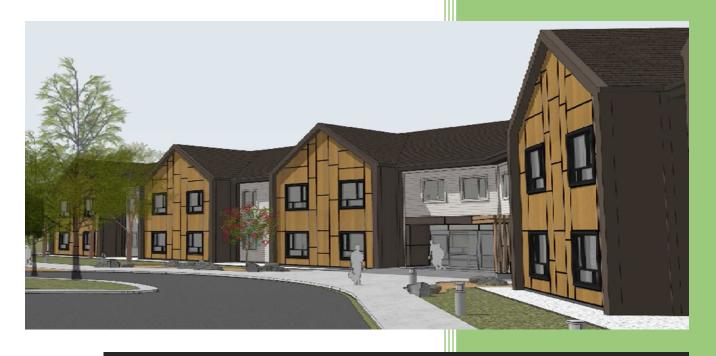

# NORWAY HOUSE CREE NATION

**HEALTH CENTRE OF EXCELLENCE** 

PROJECT: NHCN CD3 PROFESSIONAL ACCOMMODATIONS

PREPARED BY:

**JNR CONSTRUCTION** 

| PROJECT NAME: PROFESSIONAL ACCOMMODATIONS |                     | PROJECT NUMBER: CD3 – 19015B |                 |  |
|-------------------------------------------|---------------------|------------------------------|-----------------|--|
| SAFETY STATISTICS                         |                     |                              |                 |  |
| DESCRIPTION                               | PREVIOUSLY REPORTED | THIS PERIOD                  | PROJECT TO DATE |  |
| FIRST AIDES                               | 14                  | 0                            | 14              |  |
| INCIDENTS                                 | 19                  | 0                            | 19              |  |
| DAILY COVID SCREENINGS                    | 6030                | 96                           | 6126            |  |
| QUALITY/ENGINEERING                       |                     |                              |                 |  |
| ITEMS                                     | SUBMITTED           | RESOLVED                     | OUTSTANDING     |  |
| RFIS                                      | 92                  | 92                           | 0               |  |
| SHOP DRAWINGS                             | 90                  | 89                           | 1               |  |
| SAMPLES                                   | 13                  | 12                           | 1               |  |
| GREEN GLOBES                              | 28                  | 17                           | 11              |  |