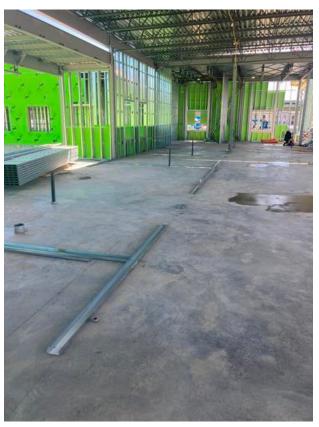

### Carlson

- -Interior framing (B1 & A3)
- -Exterior framing & sheathing (A2 GL between 6e/7e)
- -Started exterior walls in B2
- -Unloaded material and organized on site
- -Exterior framing & sheathing in penthouse
- -Laid out and organized top and bottom tracks in A2/A3
- -Top track cross bracing beam in fills and sheathing beam in fills B2
- -Building parapet A3 roof
- -Sheathing around and penthouse and cultural hall.
- -Unloaded material and organized on site

### Roma Masonry

- -Getting organized on site
- -Remobilized to site on May 25th
- -Laying blocks along GL Ge working east from GL 4e to 14e.
- -Installing door frames in A1