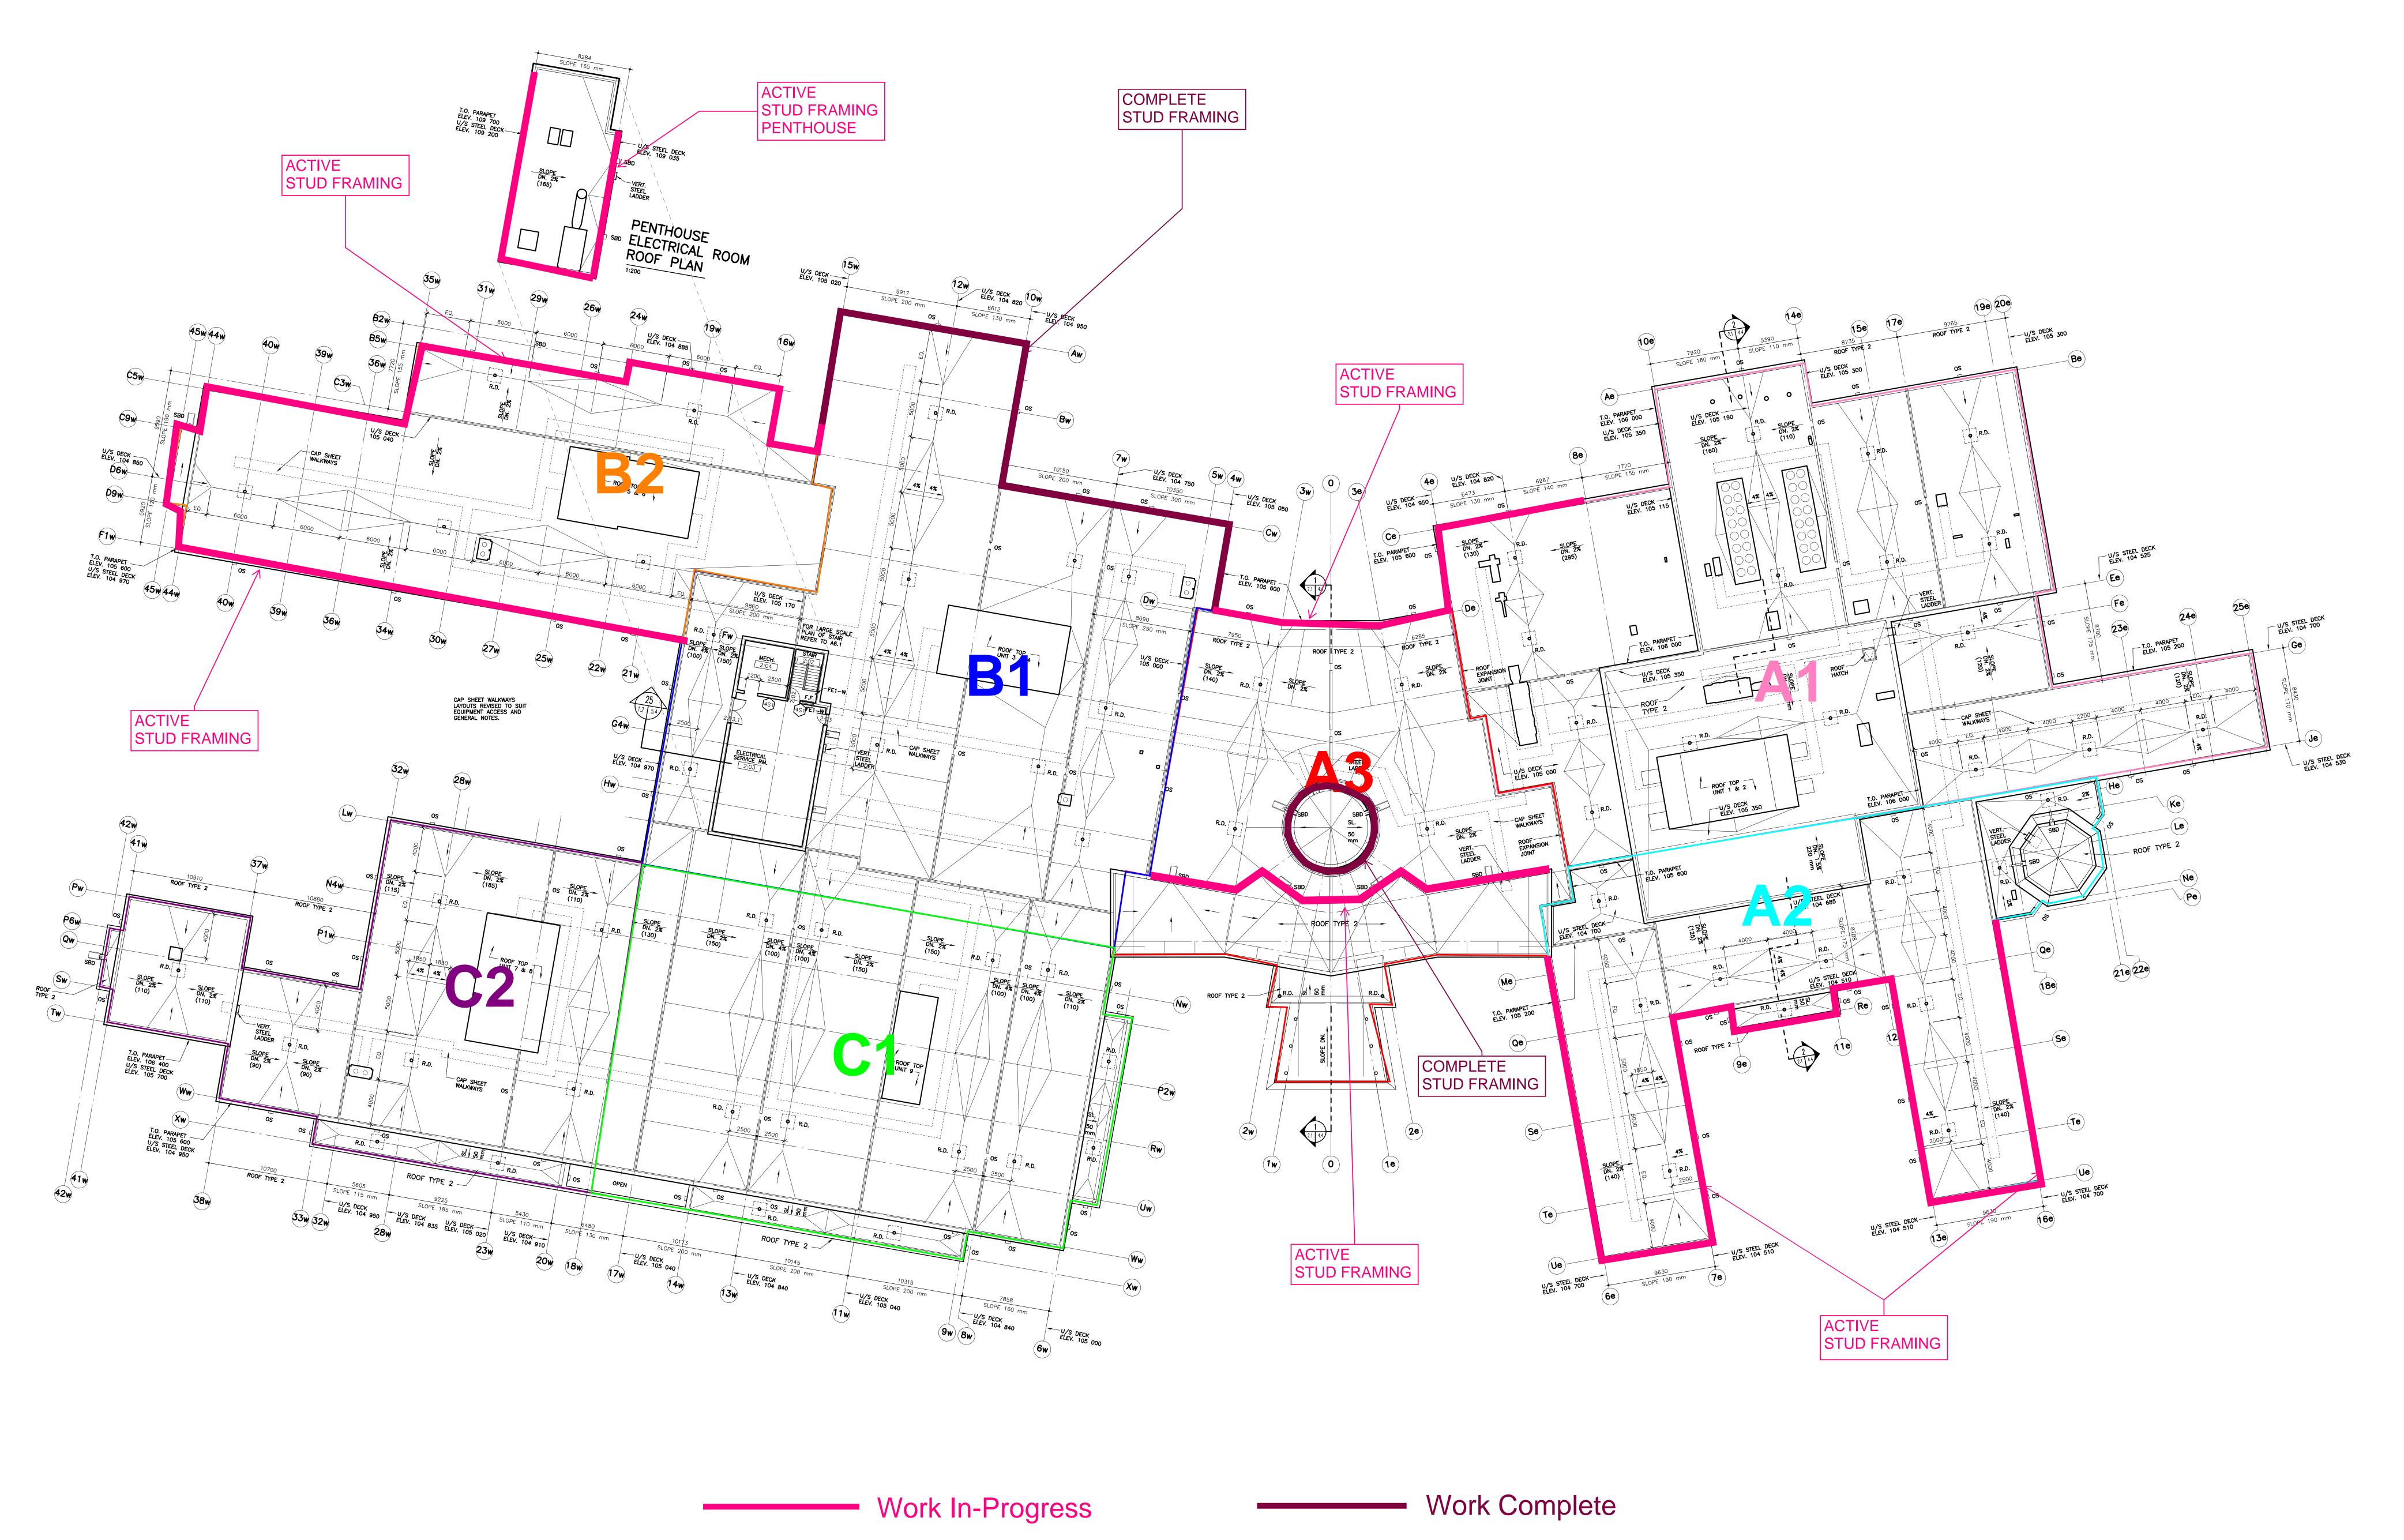

# EXTERIOR STEEL STUD FRAMING

NOTE: STUD FRAMING COMPLETE INDICATES COMPLETION OF STEEL STUD FRAMING SCOPE OF WORK AT A PARTICULAR AREA INCLUDING SHEATHING & PARAPET WHERE APPLICABLE.

### Carlson

- -Interior framing (B1 & A3)
- -Exterior framing & sheathing (A2 GL between 6e/7e)
- -Started exterior walls in B2
- -Unloaded material and organized on site
- -Exterior framing & sheathing in penthouse
- -Laid out and organized top and bottom tracks in A2/A3
- -Top track cross bracing beam in fills and sheathing beam in fills B2
- -Building parapet A3 roof
- -Sheathing around and penthouse and cultural hall.
- -Unloaded material and organized on site