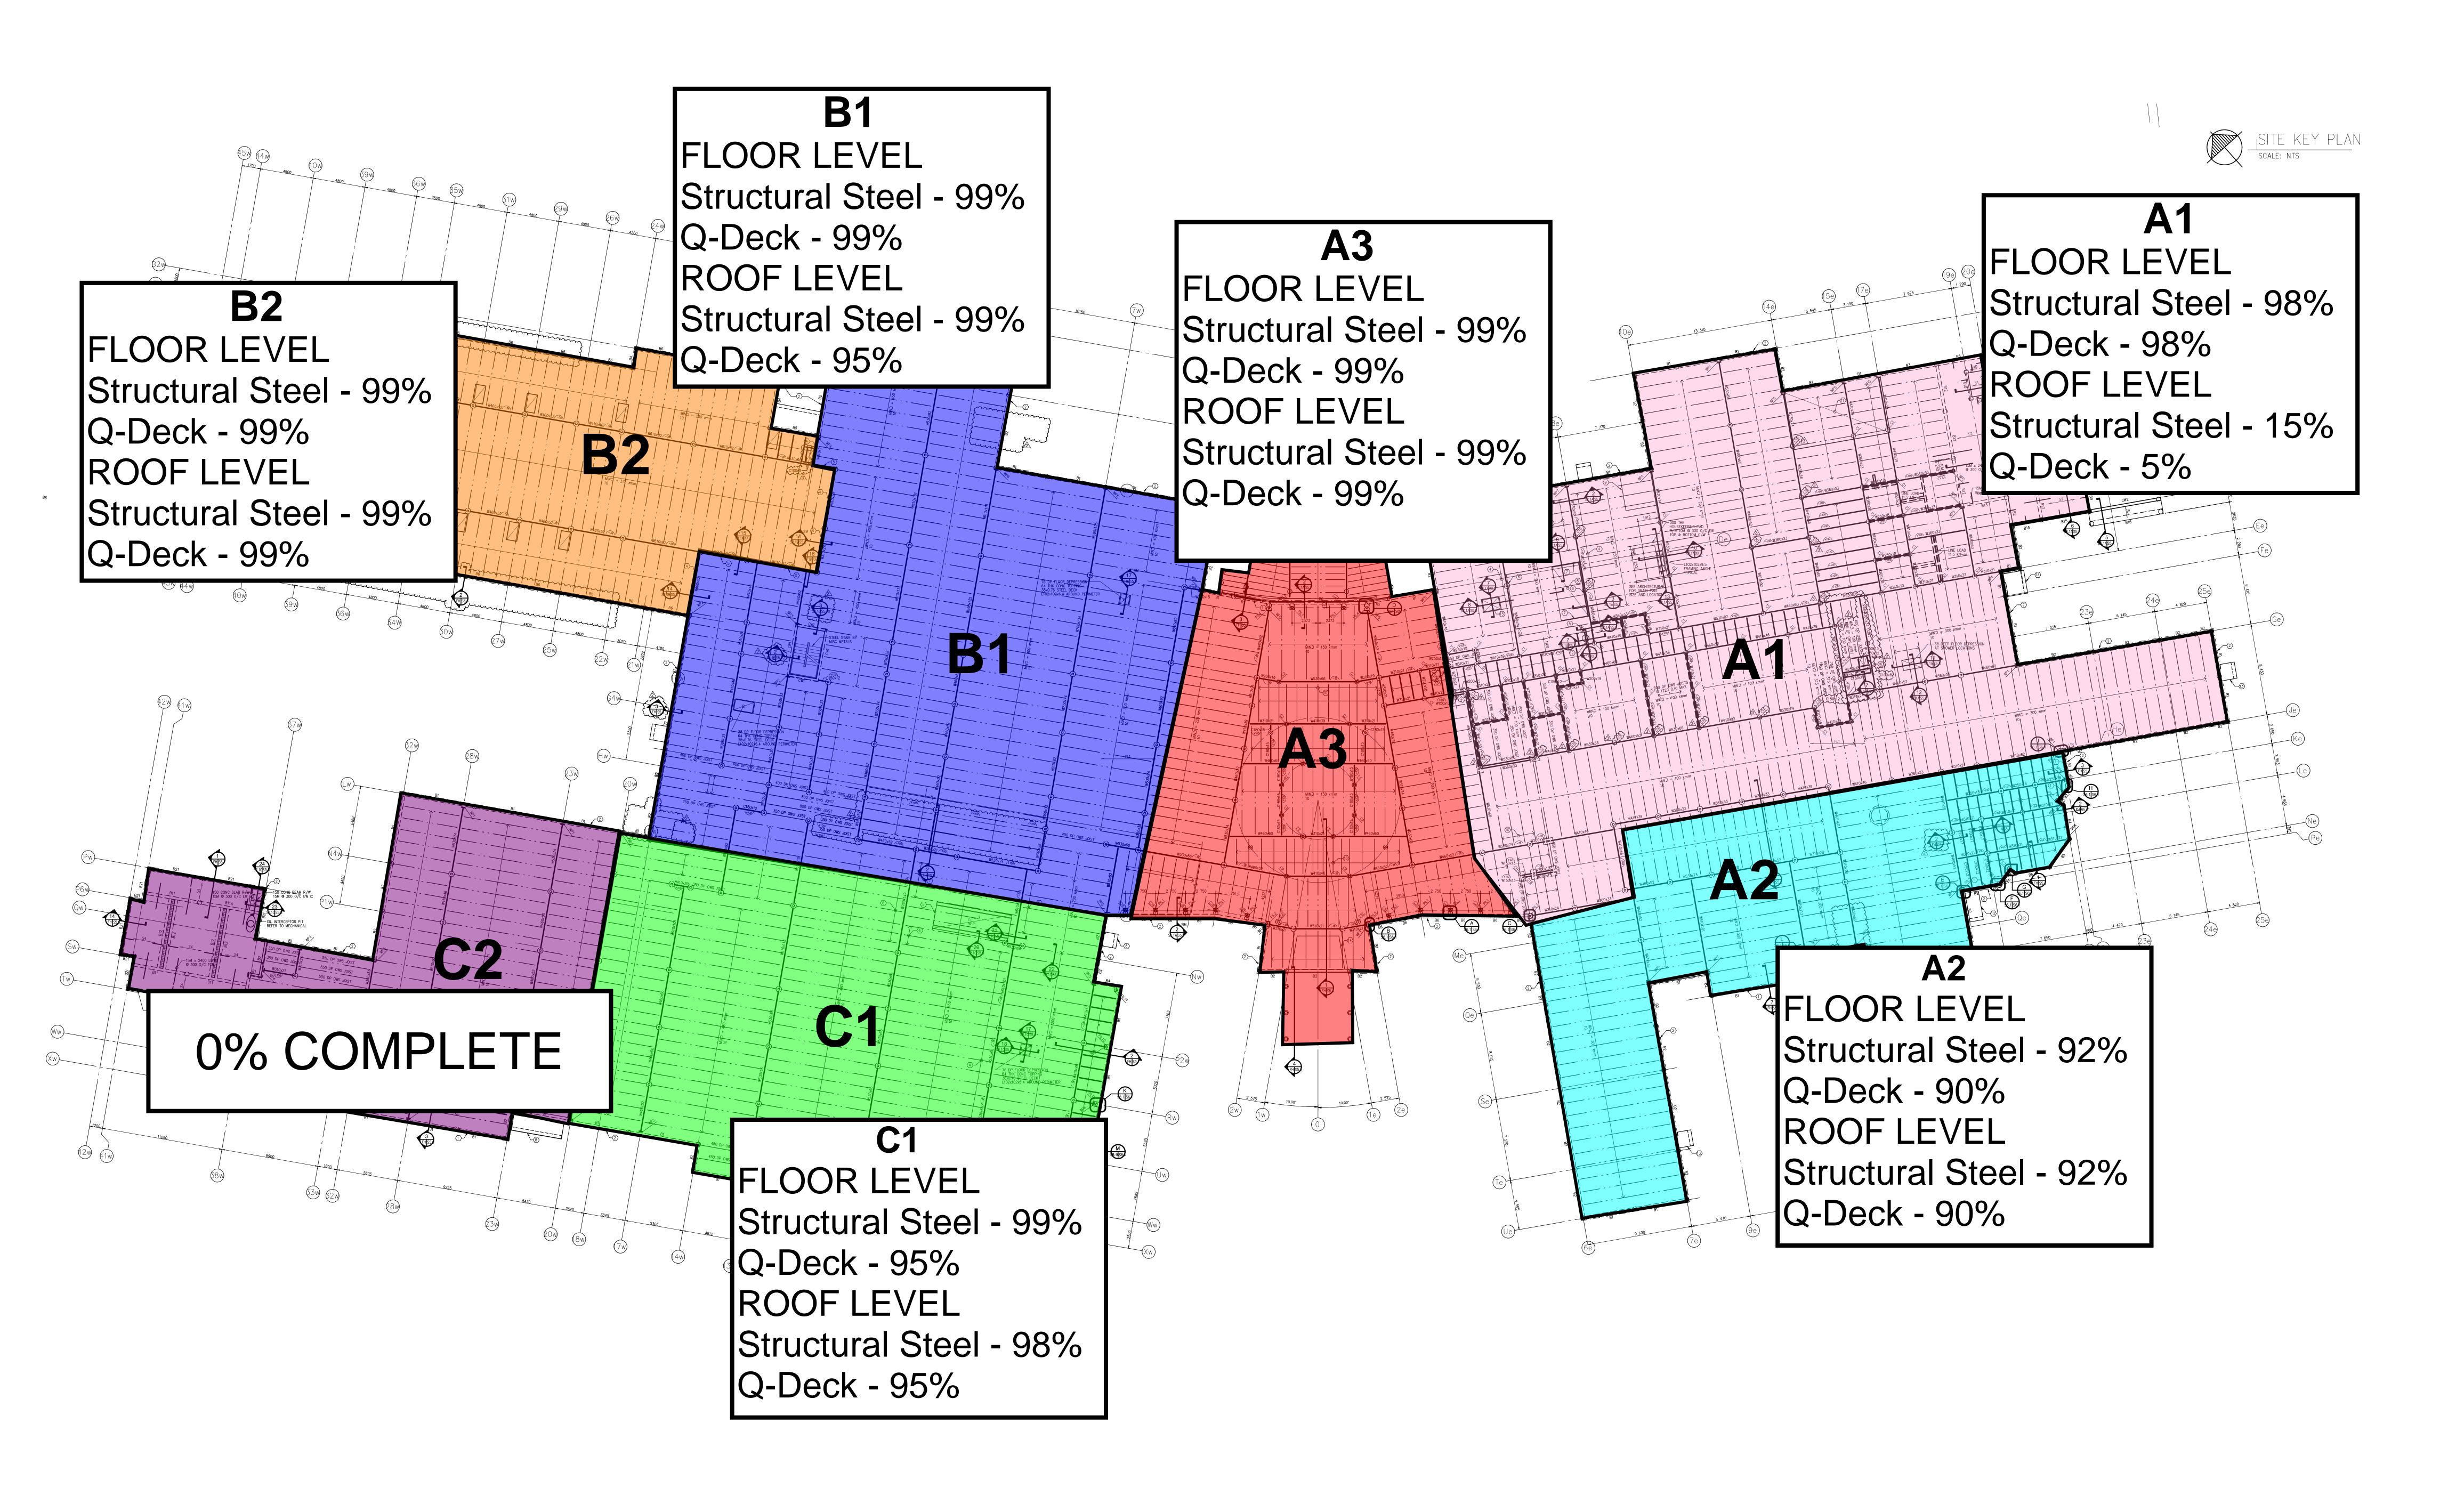

### 4. STRUCTURAL

4.1 Ongoing Work

STRUCTURAL STEEL

- -straightening structural steel (C1)
- -Installing cross bracing (C1)
- -Fastening Q-Deck (C1)
- -Installing Q-Deck (C2)
- -Installing stairs & landing areas (B1)
- -Installing exterior angle in A1
- 4.2 Completed Work

### STRUCTURAL STEEL