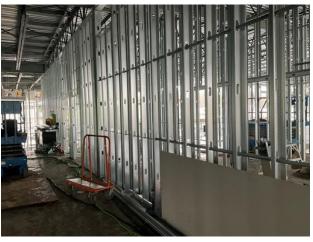

# INTERIOR STEEL STUD FRAMING

### Carlson

- -Interior framing (B1 & A3)
- -Exterior framing & sheathing (A2 GL between 6e/7e)
- -Started exterior walls in B2
- -Unloaded material and organized on site
- -Exterior framing & sheathing in penthouse
- -Laid out and organized top and bottom tracks in A2/A3
- -Top track cross bracing beam in fills and sheathing beam in fills B2
- -Building parapet A3 roof
- -Sheathing around and penthouse and cultural hall.
- -Unloaded material and organized on site