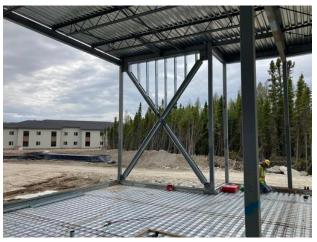

### 4. STRUCTURAL

4.1 Ongoing Work

STRUCTURAL STEEL

- -straightening structural steel (C1)
- -Installing cross bracing (C1)
- -Fastening Q-Deck (C1)
- -Installing Q-Deck (C2)
- -Installing stairs & landing areas (B1)
- -Installing exterior angle in A1
- 4.2 Completed Work

### STRUCTURAL STEEL