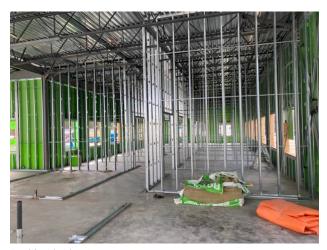

### Carlson

- -Interior framing (B1 & A3)
- -Exterior framing & sheathing (A2 GL between 6e/7e)
- -Started exterior walls in B2
- -Unloaded material and organized on site
- -Exterior framing & sheathing in penthouse
- -Laid out and organized top and bottom tracks in A2/A3
- -Top track cross bracing beam in fills and sheathing beam in fills B2
- -Building parapet A3 roof
- -Sheathing around and penthouse and cultural hall.
- -Unloaded material and organized on site

# INTERIOR STEEL STUD FRAMING