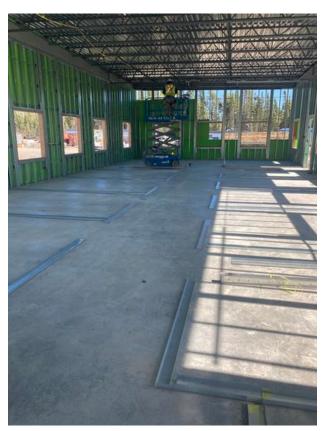

### Carlson

- -Interior framing (B1 & A3)
- -Exterior framing & sheathing (A2 GL between 6e/7e)
- -Started exterior walls in B2
- -Unloaded material and organized on site
- -Exterior framing & sheathing in penthouse
- -Laid out and organized top and bottom tracks in A2/A3
- -Top track cross bracing beam in fills and sheathing beam in fills B2
- -Building parapet A3 roof
- -Sheathing around and penthouse and cultural hall.
- -Unloaded material and organized on site

# EXTERIOR STEEL STUD FRAMING

NOTE: STUD FRAMING COMPLETE INDICATES COMPLETION OF STEEL STUD FRAMING SCOPE OF WORK AT A PARTICULAR AREA INCLUDING SHEATHING & PARAPET WHERE APPLICABLE.