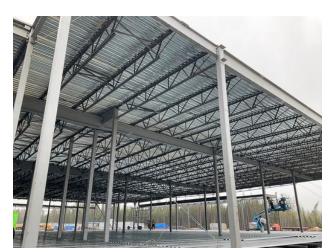

### 4. STRUCTURAL

4.1 Ongoing Work

STRUCTURAL STEEL

- -straightening structural steel (C1)
- -Installing cross bracing (C1)
- -Fastening Q-Deck (C1)
- -Installing Q-Deck (C2)
- -Installing stairs & landing areas (B1)
- -Installing exterior angle in A1
- 4.2 Completed Work

### STRUCTURAL STEEL