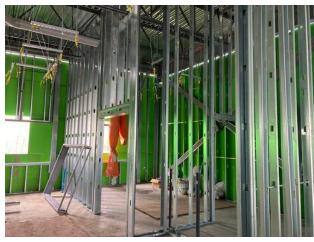

### Carlson

- -Interior framing (B1 & A3)
- -Exterior framing & sheathing (A2 GL between 6e/7e)
- -Started exterior walls in B2
- -Unloaded material and organized on site
- -Exterior framing & sheathing in penthouse
- -Laid out and organized top and bottom tracks in A2/A3
- -Top track cross bracing beam in fills and sheathing beam in fills B2
- -Building parapet A3 roof
- -Sheathing around and penthouse and cultural hall.
- -Unloaded material and organized on site

Interior framing in B1 **Arshdeep Grewal**May 27, 2021 11:24 AM

B1- Interior Framing Arshdeep Grewal May 26, 2021 10:16 AM

B1- Stair work progress **Arshdeep Grewal** May 26, 2021 10:16 AM

C2- Building formwork for curbs **Arshdeep Grewal** May 26, 2021 10:16 AM

B1- Interior stud framing Arshdeep Grewal May 26, 2021 10:16 AM

C1- Structural steel Arshdeep Grewal May 26, 2021 10:16 AM

B1- Stair work progress **Arshdeep Grewal** May 24, 2021 7:27 PM

B1- Interior stud wall **Arshdeep Grewal** May 24, 2021 7:27 PM

# INTERIOR STEEL STUD FRAMING