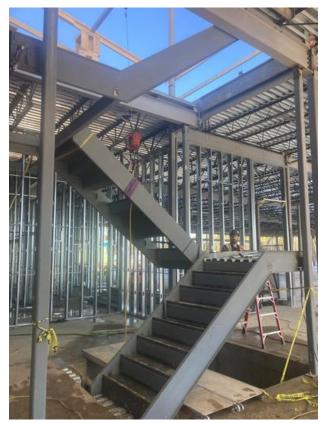

### 4. STRUCTURAL

4.1 Ongoing Work

STRUCTURAL STEEL

- -straightening structural steel (C1)
- -Installing cross bracing (C1)
- -Fastening Q-Deck (C1)
- -Installing Q-Deck (C2)
- -Installing stairs & landing areas (B1)
- -Installing exterior angle in A1
- 4.2 Completed Work

### JNR CREW

- -Grouting where required
- -Installing brackets at C2
- -Hanging embeds at B2.
- -Clearing Q-Deck (A1)
- -Building curbs (C2 Ambulance Garage)
- -Installing tub recess frames and brackets B2
- -Preparing for concrete slab pour
- -General site clean up / Organizing material & moving material / Operated telehandler, fuel truck & Skid steer/dewatering