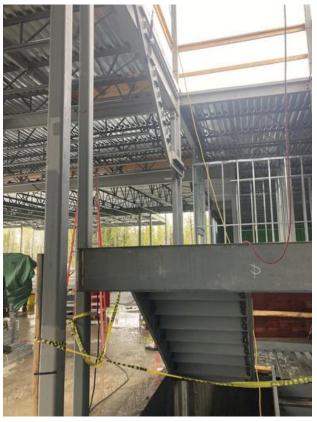

### 4. STRUCTURAL

4.1 Ongoing Work

STRUCTURAL STEEL

- -straightening structural steel (C1)
- -Installing cross bracing (C1)
- -Fastening Q-Deck (C1)
- -Installing Q-Deck (C2)
- -Installing stairs & landing areas (B1)
- -Installing exterior angle in A1
- 4.2 Completed Work

### STRUCTURAL STEEL