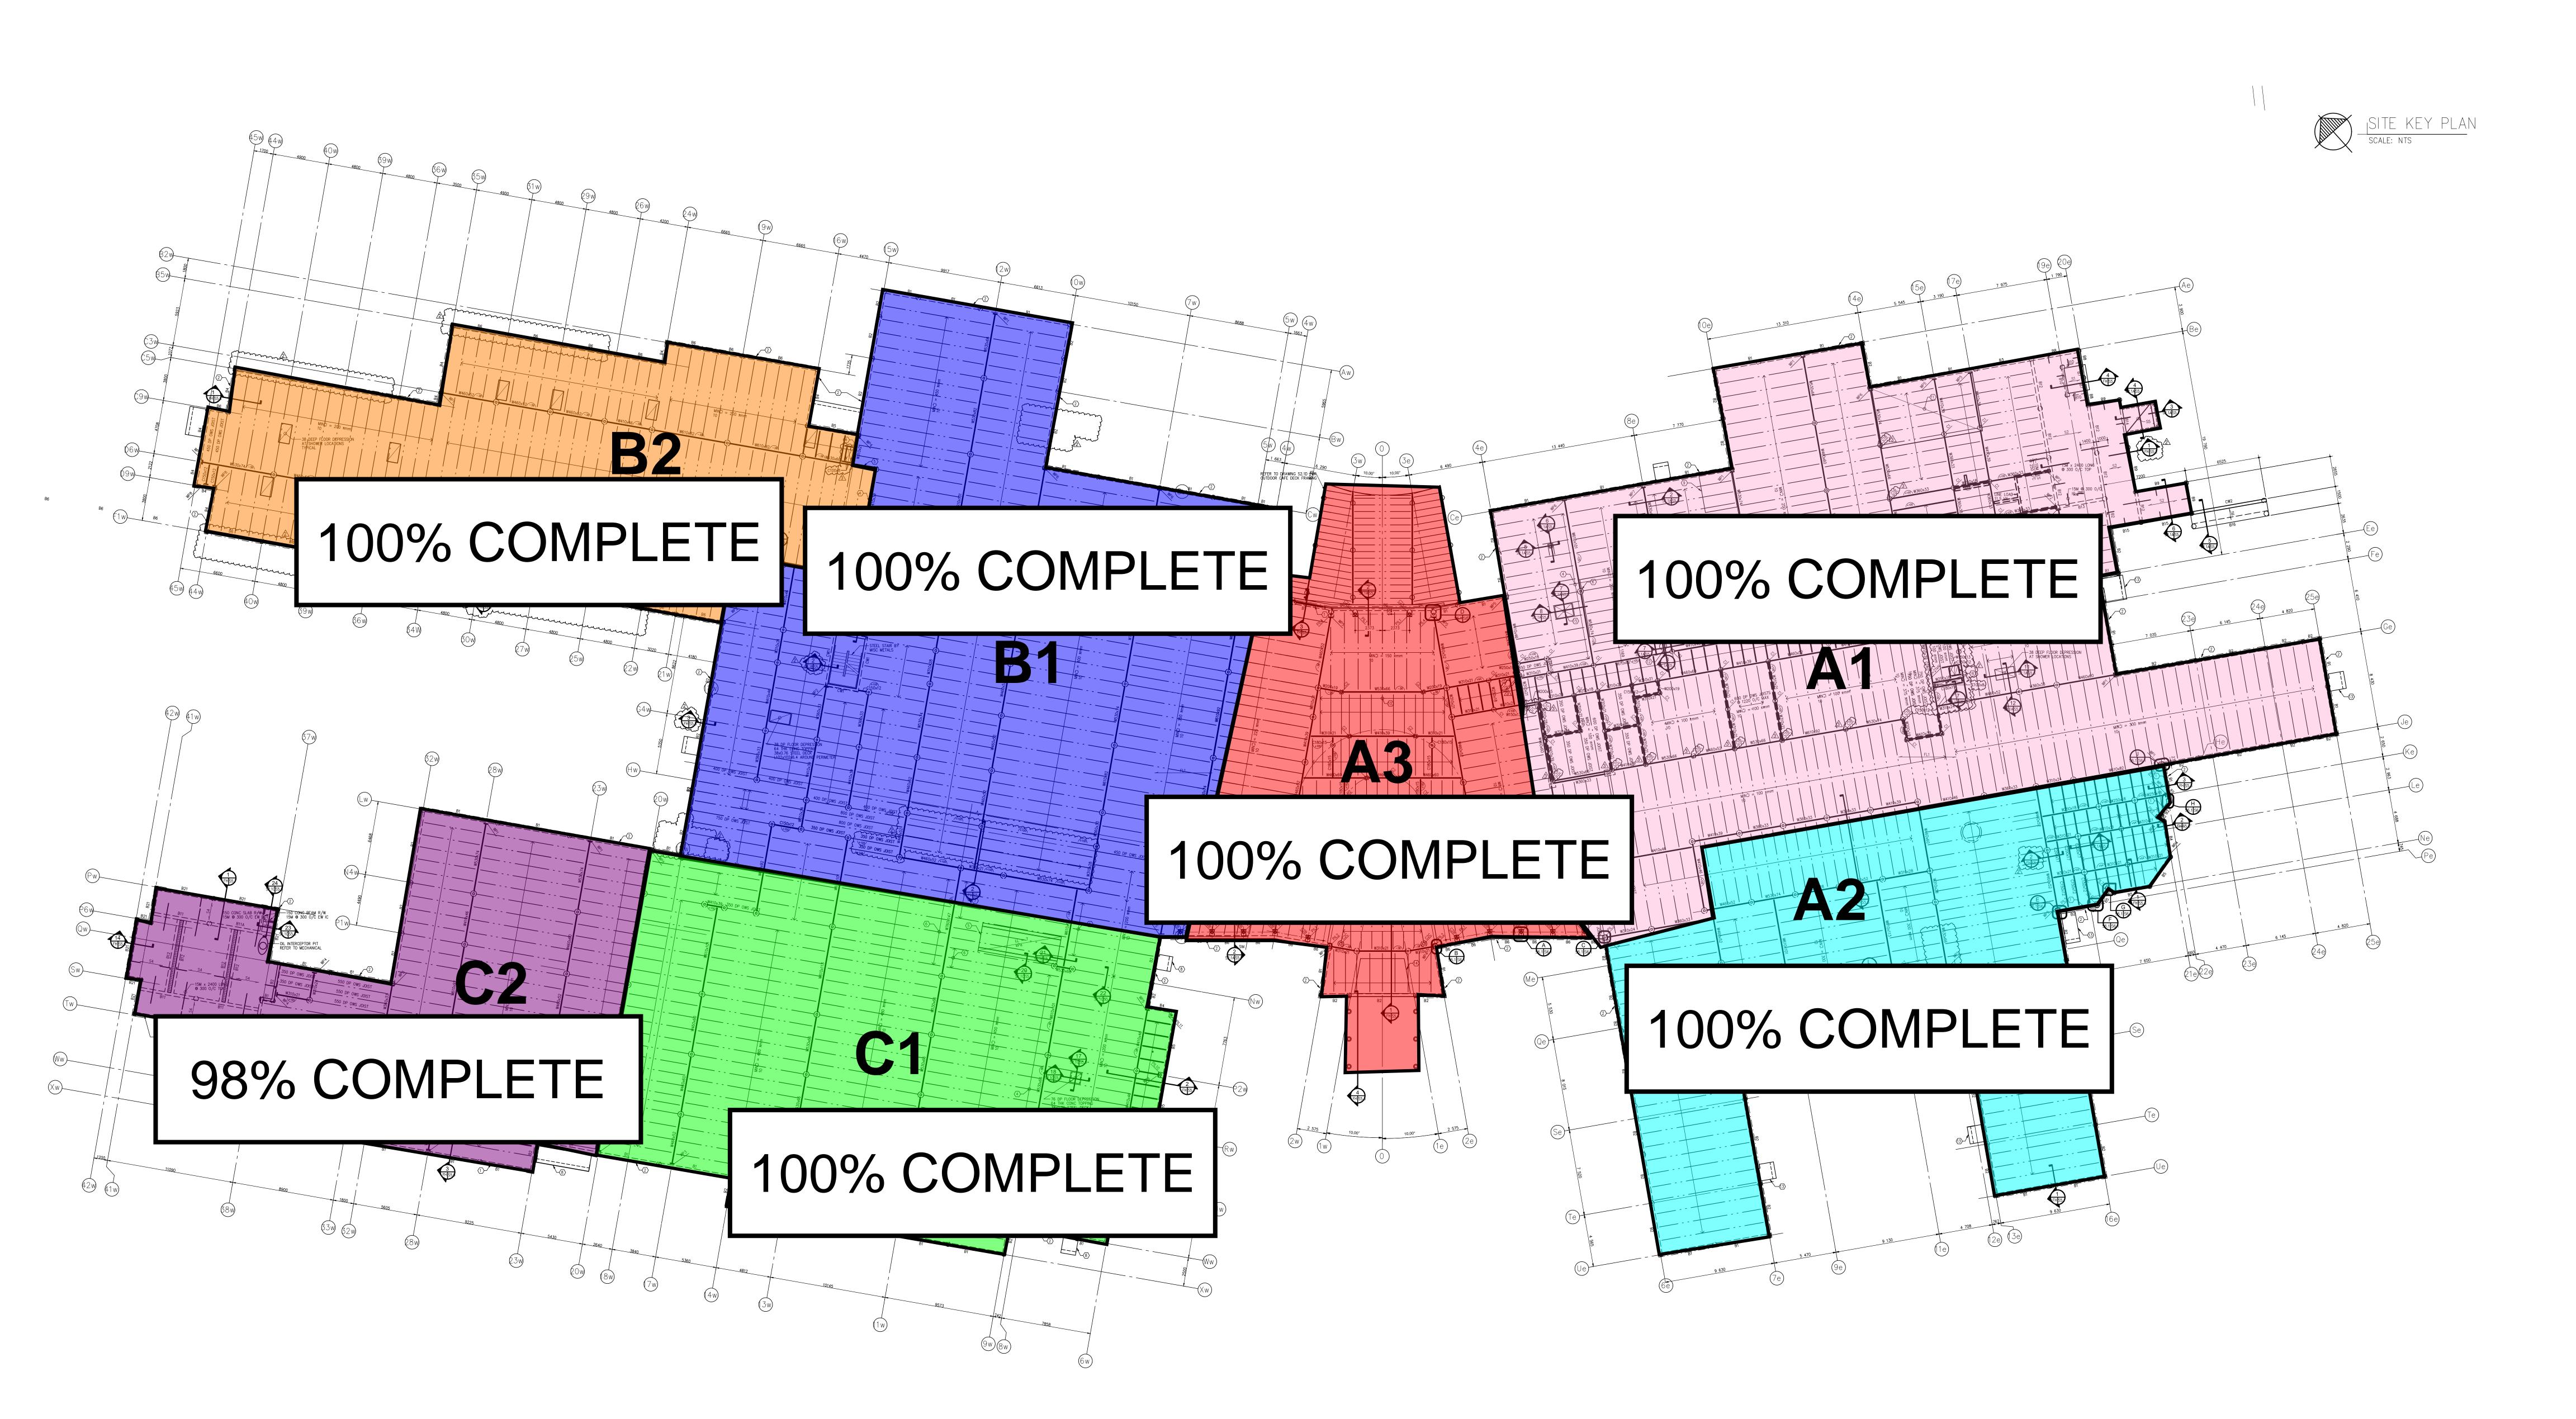

### 4. STRUCTURAL

4.1 Ongoing Work

STRUCTURAL STEEL

- -straightening structural steel (C1)
- -Installing cross bracing (C1)
- -Fastening Q-Deck (C1)
- -Installing Q-Deck (C2)
- -Installing stairs & landing areas (B1)
- -Installing exterior angle in A1
- 4.2 Completed Work

### STRUCTURAL STEEL