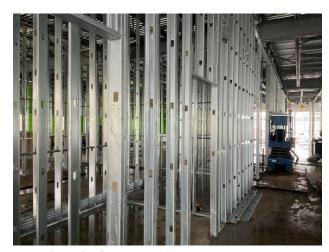

### Carlson

- -Interior framing (B1 & A3)
- -Exterior framing & sheathing (A2 GL between 6e/7e)
- -Started exterior walls in B2
- -Unloaded material and organized on site
- -Exterior framing & sheathing in penthouse
- -Laid out and organized top and bottom tracks in A2/A3
- -Top track cross bracing beam in fills and sheathing beam in fills B2
- -Building parapet A3 roof
- -Sheathing around and penthouse and cultural hall.
- -Unloaded material and organized on site

# INTERIOR STEEL STUD FRAMING