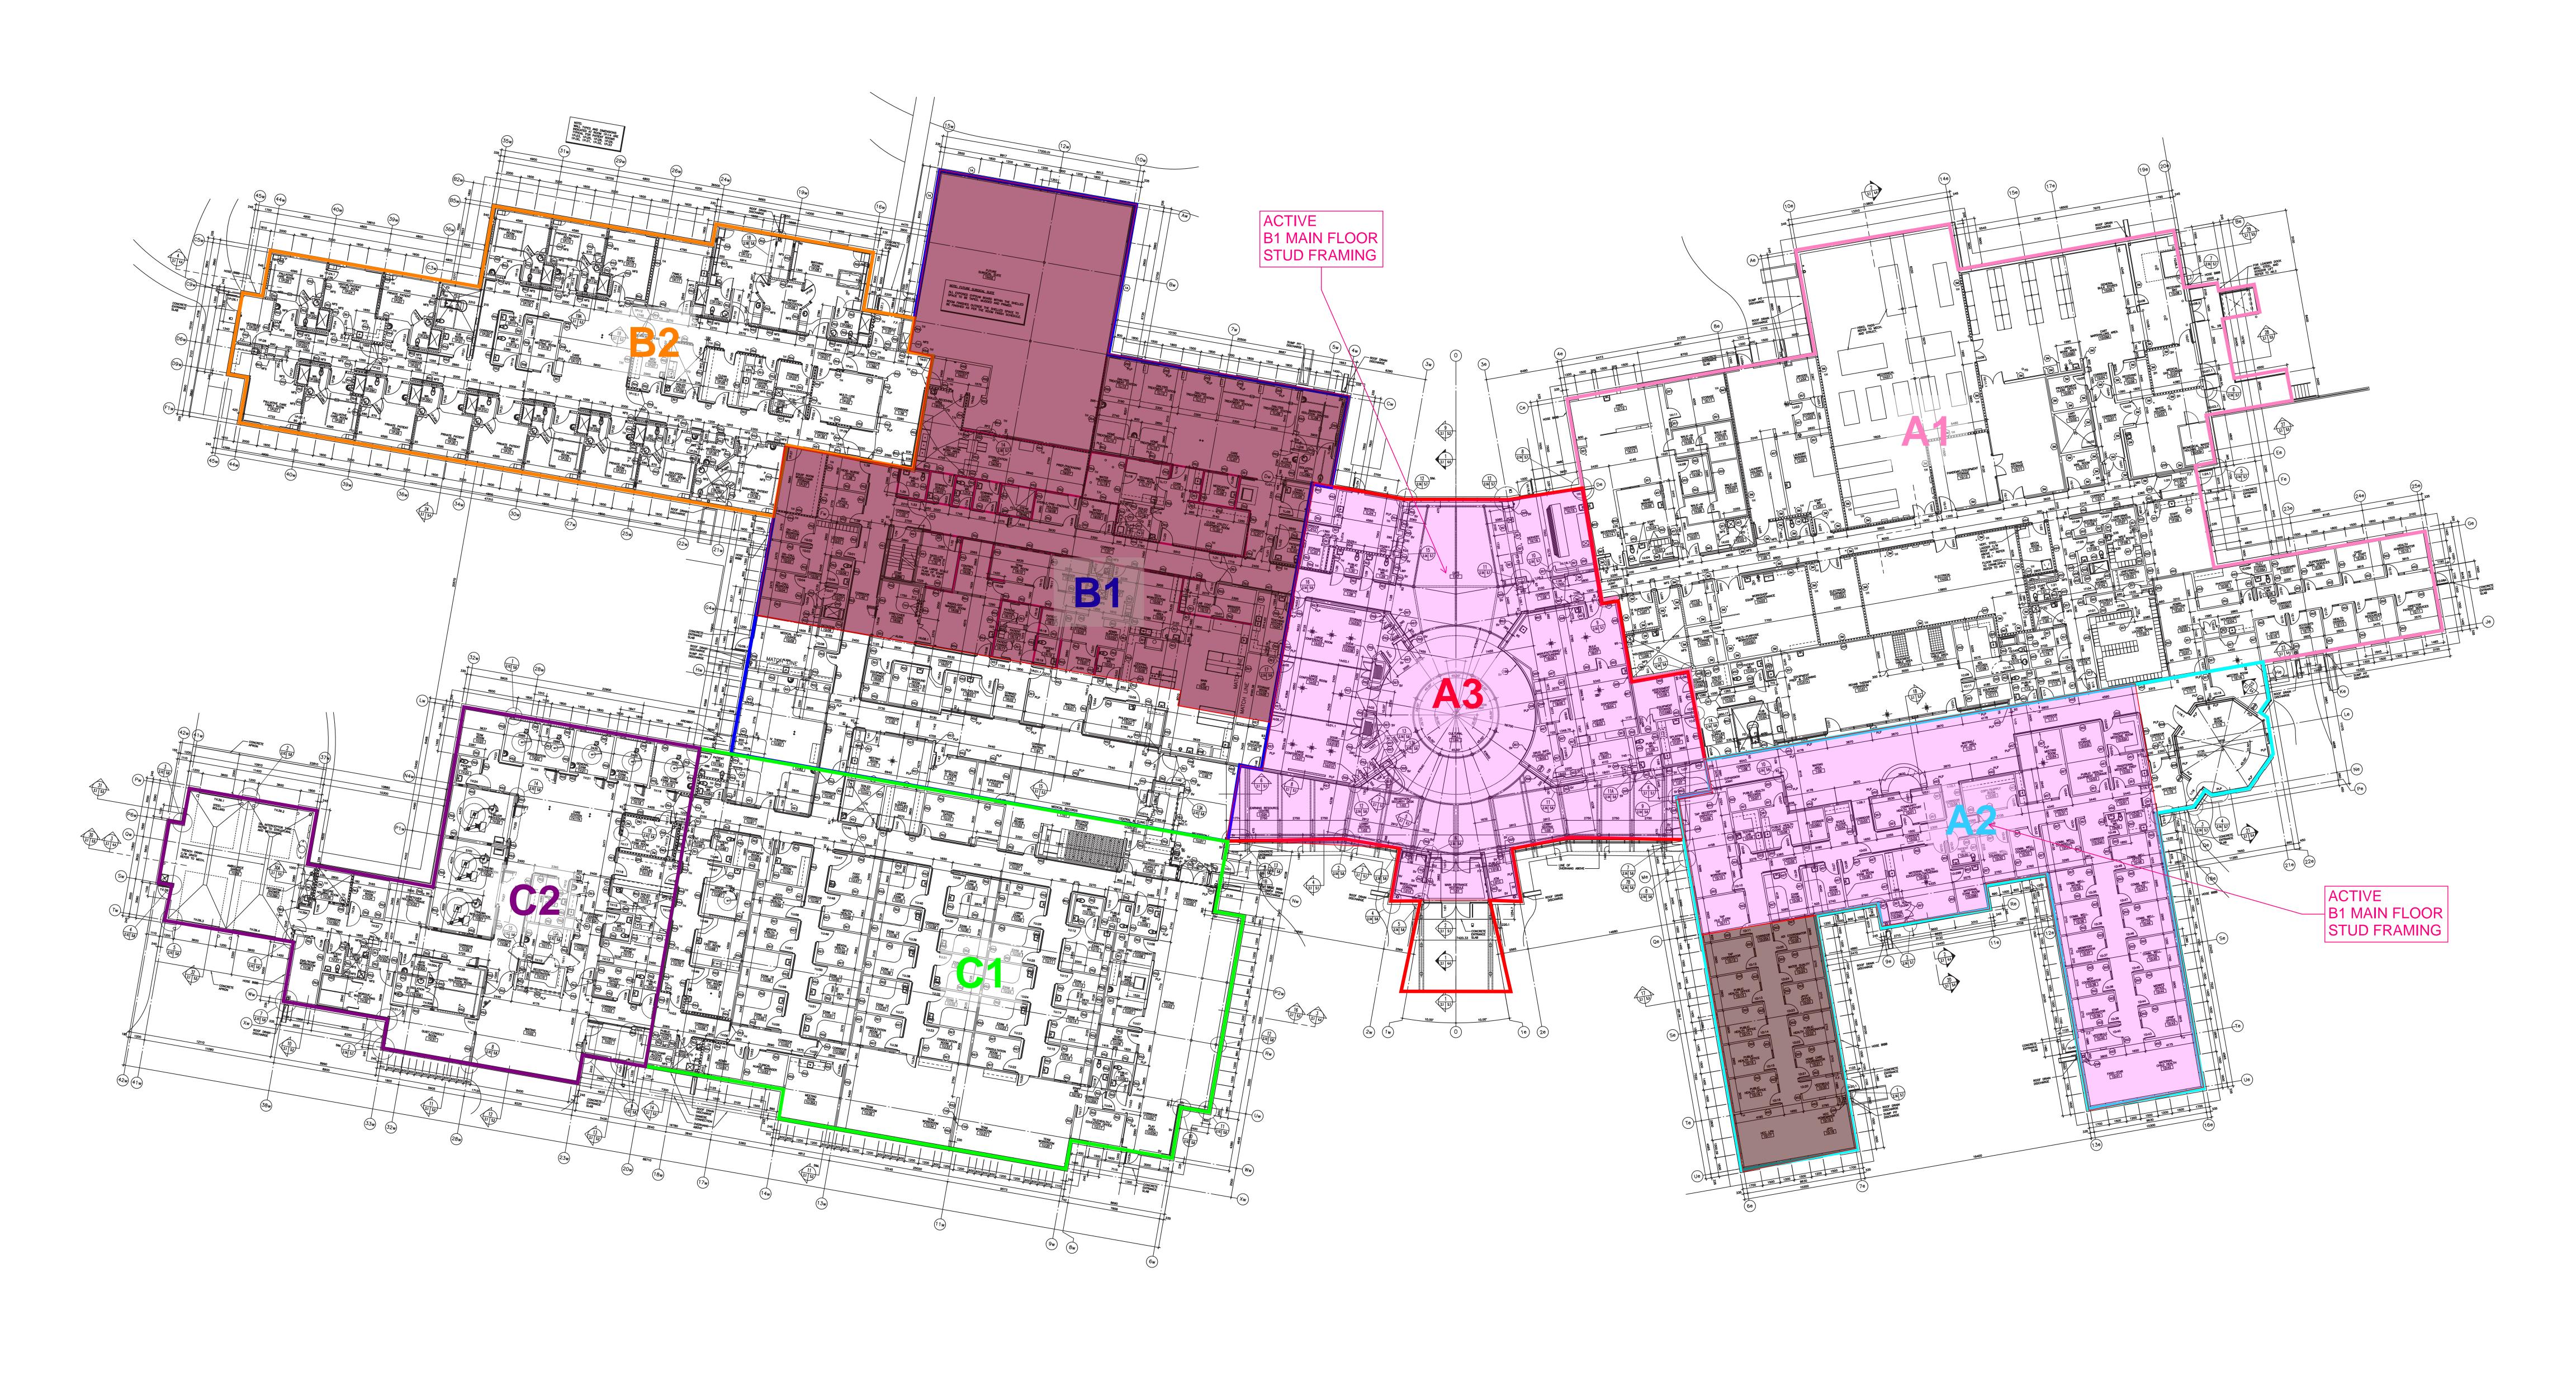

Grewal May 26, 2021 10:16 AM



B1- Stair work progress **Arshdeep Grewal** May 24, 2021 7:27 PM



B1- Interior stud wall **Arshdeep Grewal** May 24, 2021 7:27 PM



C1- Installing Q-Deck at roof level **Arshdeep Grewal** May 24, 2021 7:27 PM





B1- Interior stud wall Arshdeep Grewal May 24, 2021 7:27 PM



C1- Straightening structural steel **Arshdeep Grewal** May 24, 2021 7:27 PM



C1- Straightening structural steel **Arshdeep Grewal** May 24, 2021 7:27 PM



### BACKFILL ACTIVITY



# CONCRETE SLAB ACTIVITY



SLAB IN-PROCESS

# EXTERIOR STEEL STUD FRAMING



NOTE: STUD FRAMING COMPLETE INDICATES COMPLETION OF STEEL STUD FRAMING SCOPE OF WORK AT A PARTICULAR AREA INCLUDING SHEATHING & PARAPET WHERE APPLICABLE.

# FOOTING, PIER & GRADE BEAM ACTIVITY



# INTERIOR STEEL STUD FRAMING



# MASONRY ACTIVITY



### ROOFING ACTIVITY



### STRUCTURAL STEEL



# WEEPING TILE UPDATE