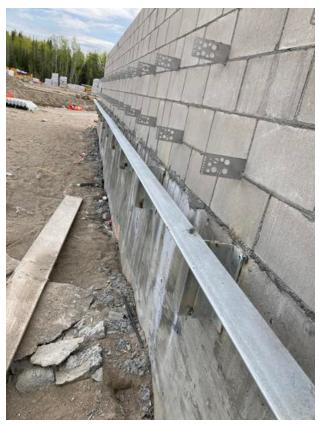

### Roma Masonry

- -Getting organized on site
- -Remobilized to site on May 25th
- -Laying blocks along GL Ge working east from GL 4e to 14e.
- -Installing door frames in A1

# MASONRY ACTIVITY