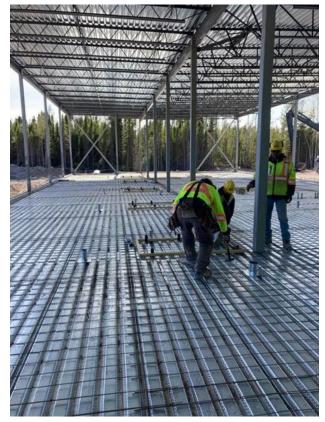

### 4. STRUCTURAL

4.1 Ongoing Work

STRUCTURAL STEEL

- -straightening structural steel (C1)
- -Installing cross bracing (C1)
- -Fastening Q-Deck (C1)
- -Installing Q-Deck (C2)
- -Installing stairs & landing areas (B1)
- -Installing exterior angle in A1
- 4.2 Completed Work

### JNR CREW

- -Grouting where required
- -Installing brackets at C2
- -Hanging embeds at B2.
- -Clearing Q-Deck (A1)
- -Building curbs (C2 Ambulance Garage)
- -Installing tub recess frames and brackets B2
- -Preparing for concrete slab pour
- -General site clean up / Organizing material & moving material / Operated telehandler, fuel truck & Skid steer/dewatering

### STRUCTURAL STEEL