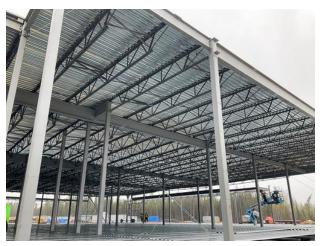

### 4. STRUCTURAL

4.1 Ongoing Work

STRUCTURAL STEEL

- -straightening structural steel (C1)
- -Installing cross bracing (C1)
- -Fastening Q-Deck (C1)
- -Installing Q-Deck (C2)
- -Installing stairs & landing areas (B1)
- -Installing exterior angle in A1
- 4.2 Completed Work

### STRUCTURAL STEEL