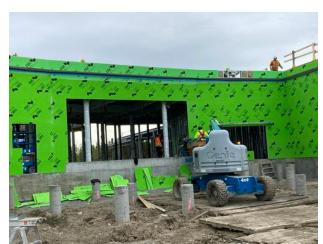

# EXTERIOR STEEL STUD FRAMING

NOTE: STUD FRAMING COMPLETE INDICATES COMPLETION OF STEEL STUD FRAMING SCOPE OF WORK AT A PARTICULAR AREA INCLUDING SHEATHING & PARAPET WHERE APPLICABLE.

### Carlson

- -Interior framing (B1 & A3)
- -Exterior framing & sheathing (A2 GL between 6e/7e)
- -Started exterior walls in B2
- -Unloaded material and organized on site
- -Exterior framing & sheathing in penthouse
- -Laid out and organized top and bottom tracks in A2/A3
- -Top track cross bracing beam in fills and sheathing beam in fills B2
- -Building parapet A3 roof
- -Sheathing around and penthouse and cultural hall.
- -Unloaded material and organized on site

### Oakwood Roofing

- -Insulated, boarded and primed parapet walls A3
- -Started installing roof drains
- -Base sheet stripping on control joints locations