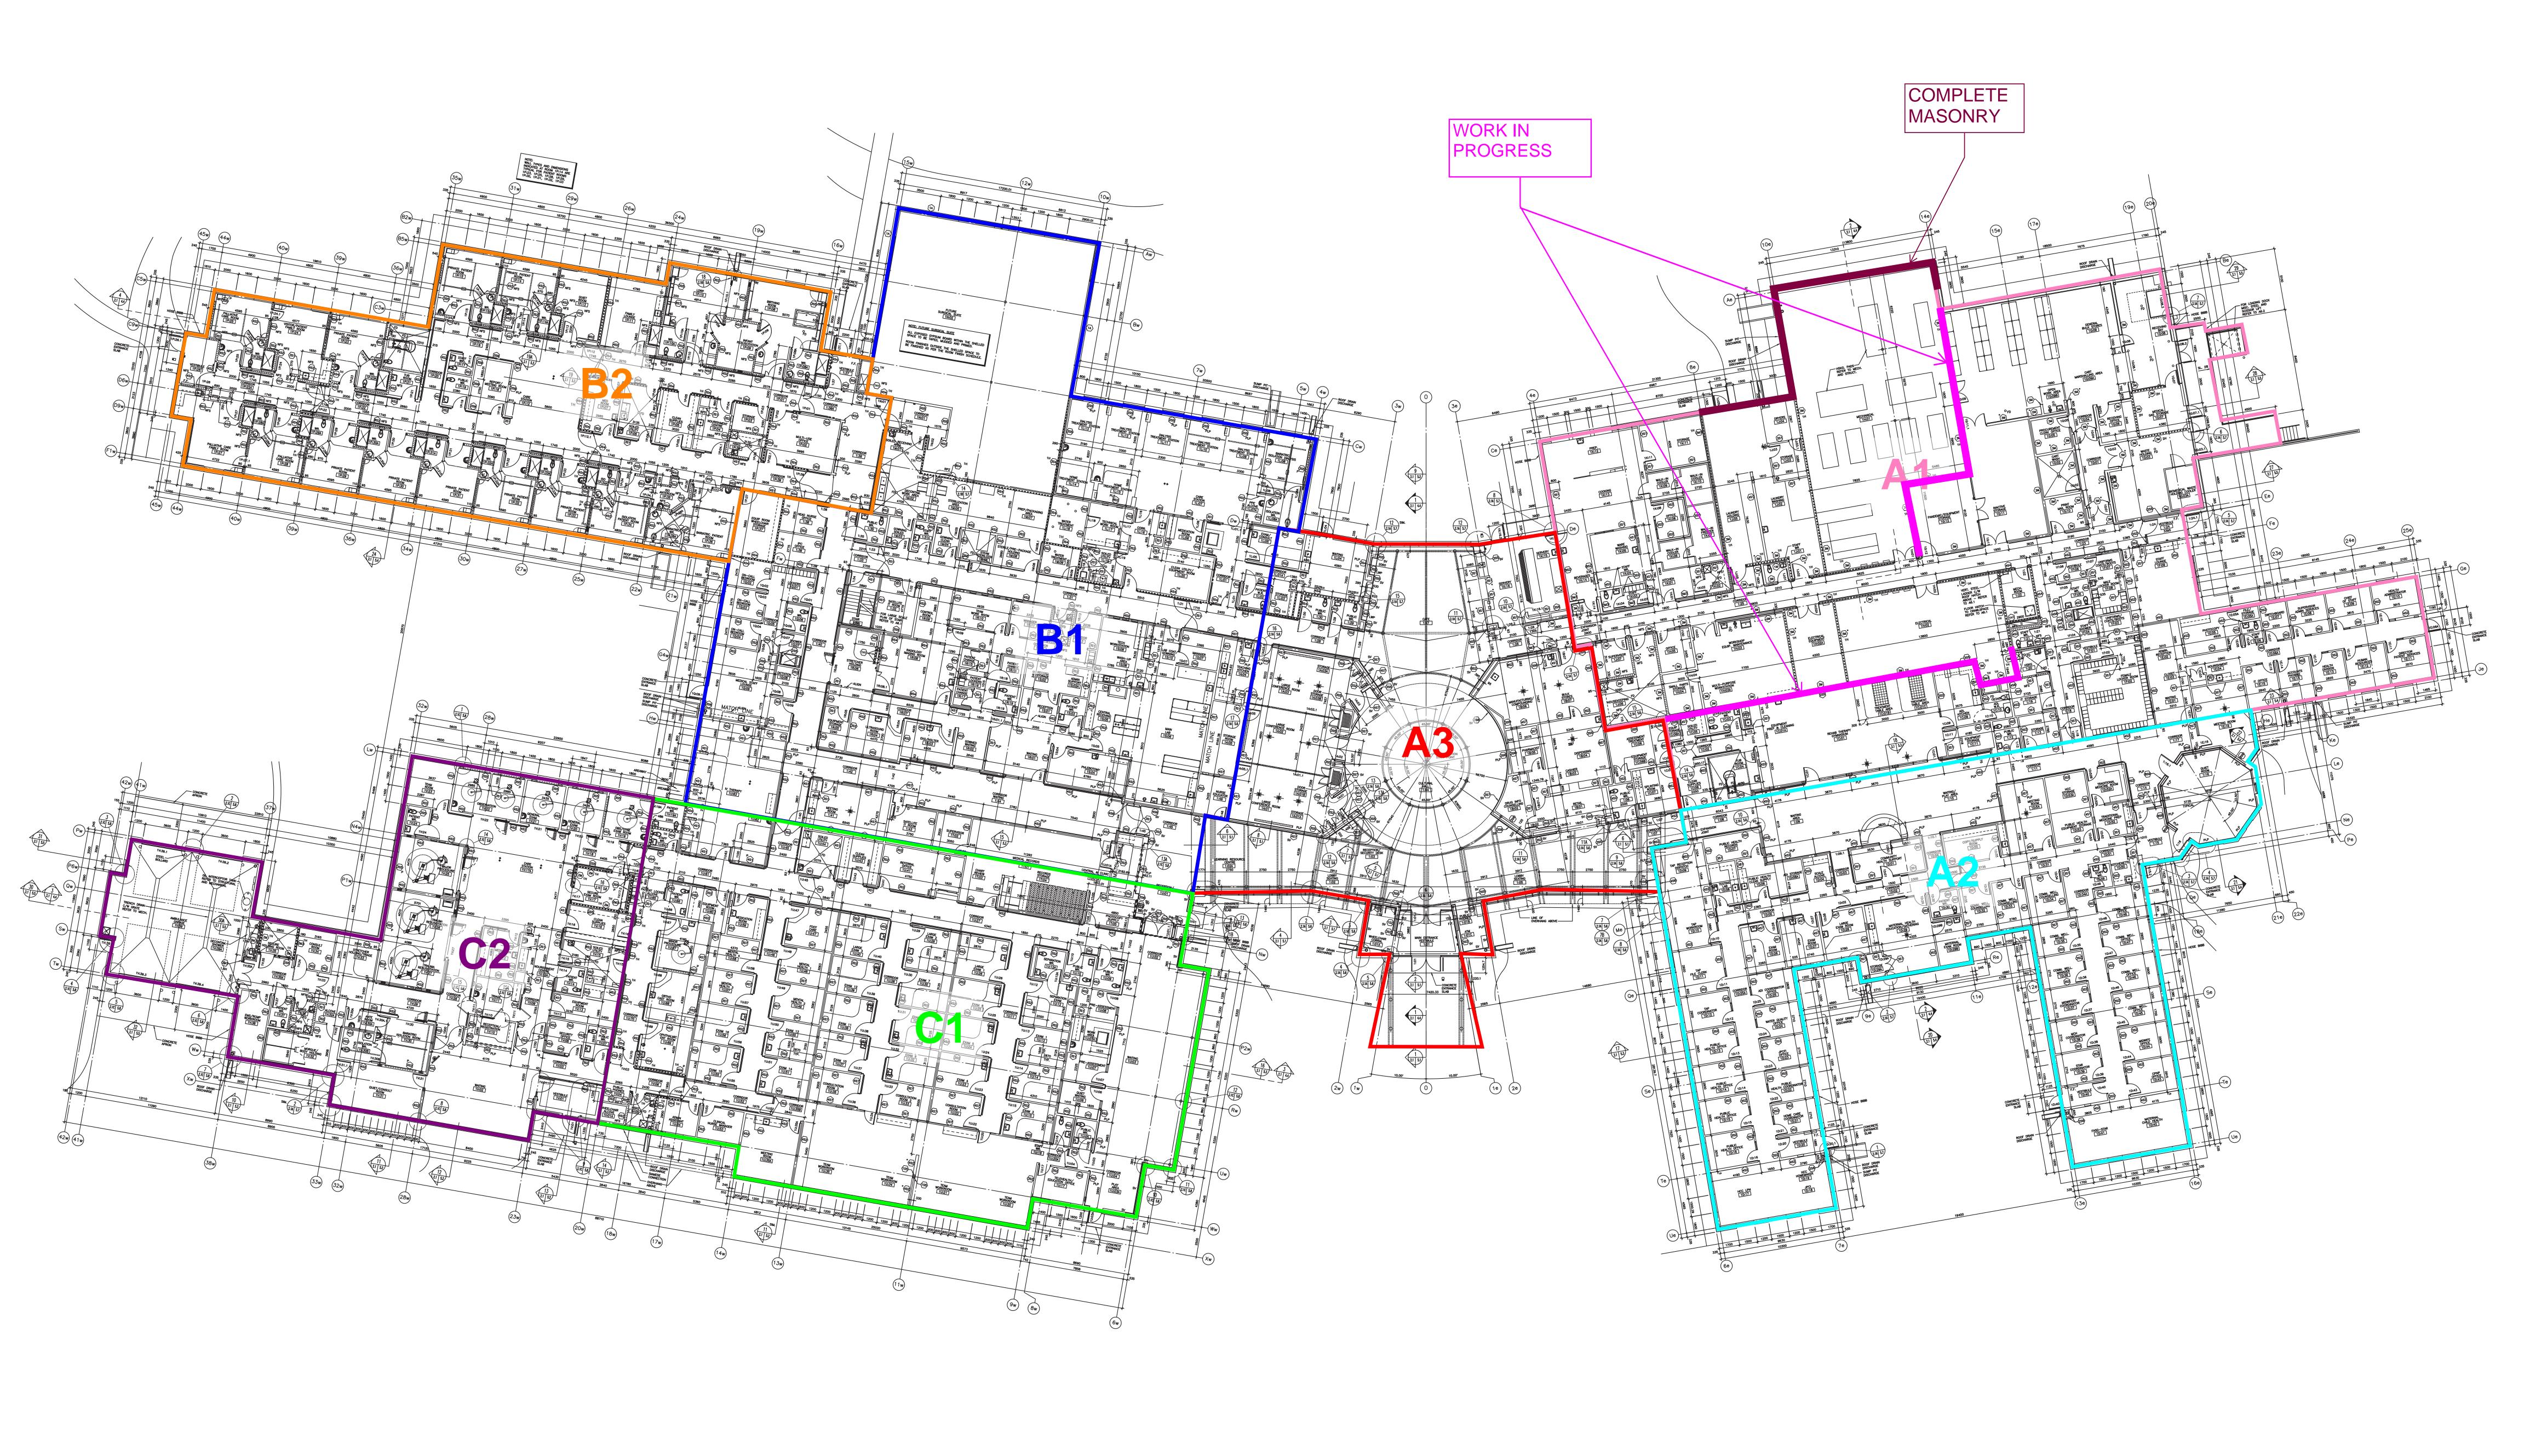

:16 AM



B1- Stair work progress **Arshdeep Grewal** May 24, 2021 7:27 PM



B1- Interior stud wall **Arshdeep Grewal** May 24, 2021 7:27 PM



C1- Installing Q-Deck at roof level **Arshdeep Grewal** May 24, 2021 7:27 PM





B1- Interior stud wall Arshdeep Grewal May 24, 2021 7:27 PM



C1- Straightening structural steel **Arshdeep Grewal** May 24, 2021 7:27 PM



C1- Straightening structural steel **Arshdeep Grewal** May 24, 2021 7:27 PM



### BACKFILL ACTIVITY



# CONCRETE SLAB ACTIVITY



SLAB IN-PROCESS

# EXTERIOR STEEL STUD FRAMING



NOTE: STUD FRAMING COMPLETE INDICATES COMPLETION OF STEEL STUD FRAMING SCOPE OF WORK AT A PARTICULAR AREA INCLUDING SHEATHING & PARAPET WHERE APPLICABLE.

# FOOTING, PIER & GRADE BEAM ACTIVITY



# INTERIOR STEEL STUD FRAMING



# MASONRY ACTIVITY



### ROOFING ACTIVITY



### STRUCTURAL STEEL



# WEEPING TILE UPDATE