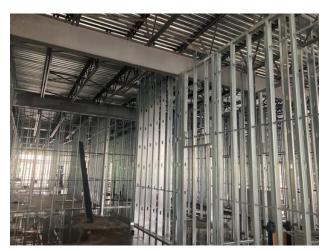

### Carlson

- -Interior framing (B1 & A3)
- -Exterior framing & sheathing (A2 GL between 6e/7e)
- -Started exterior walls in B2
- -Unloaded material and organized on site
- -Exterior framing & sheathing in penthouse
- -Laid out and organized top and bottom tracks in A2/A3
- -Top track cross bracing beam in fills and sheathing beam in fills B2
- -Building parapet A3 roof
- -Sheathing around and penthouse and cultural hall.
- -Unloaded material and organized on site

# INTERIOR STEEL STUD FRAMING