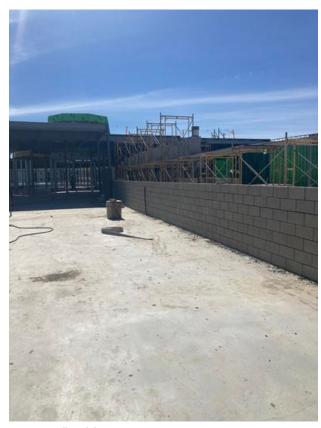

### Roma Masonry

- -Getting organized on site
- -Remobilized to site on May 25th
- -Laying blocks along GL Ge working east from GL 4e to 14e.
- -Installing door frames in A1

# MASONRY ACTIVITY