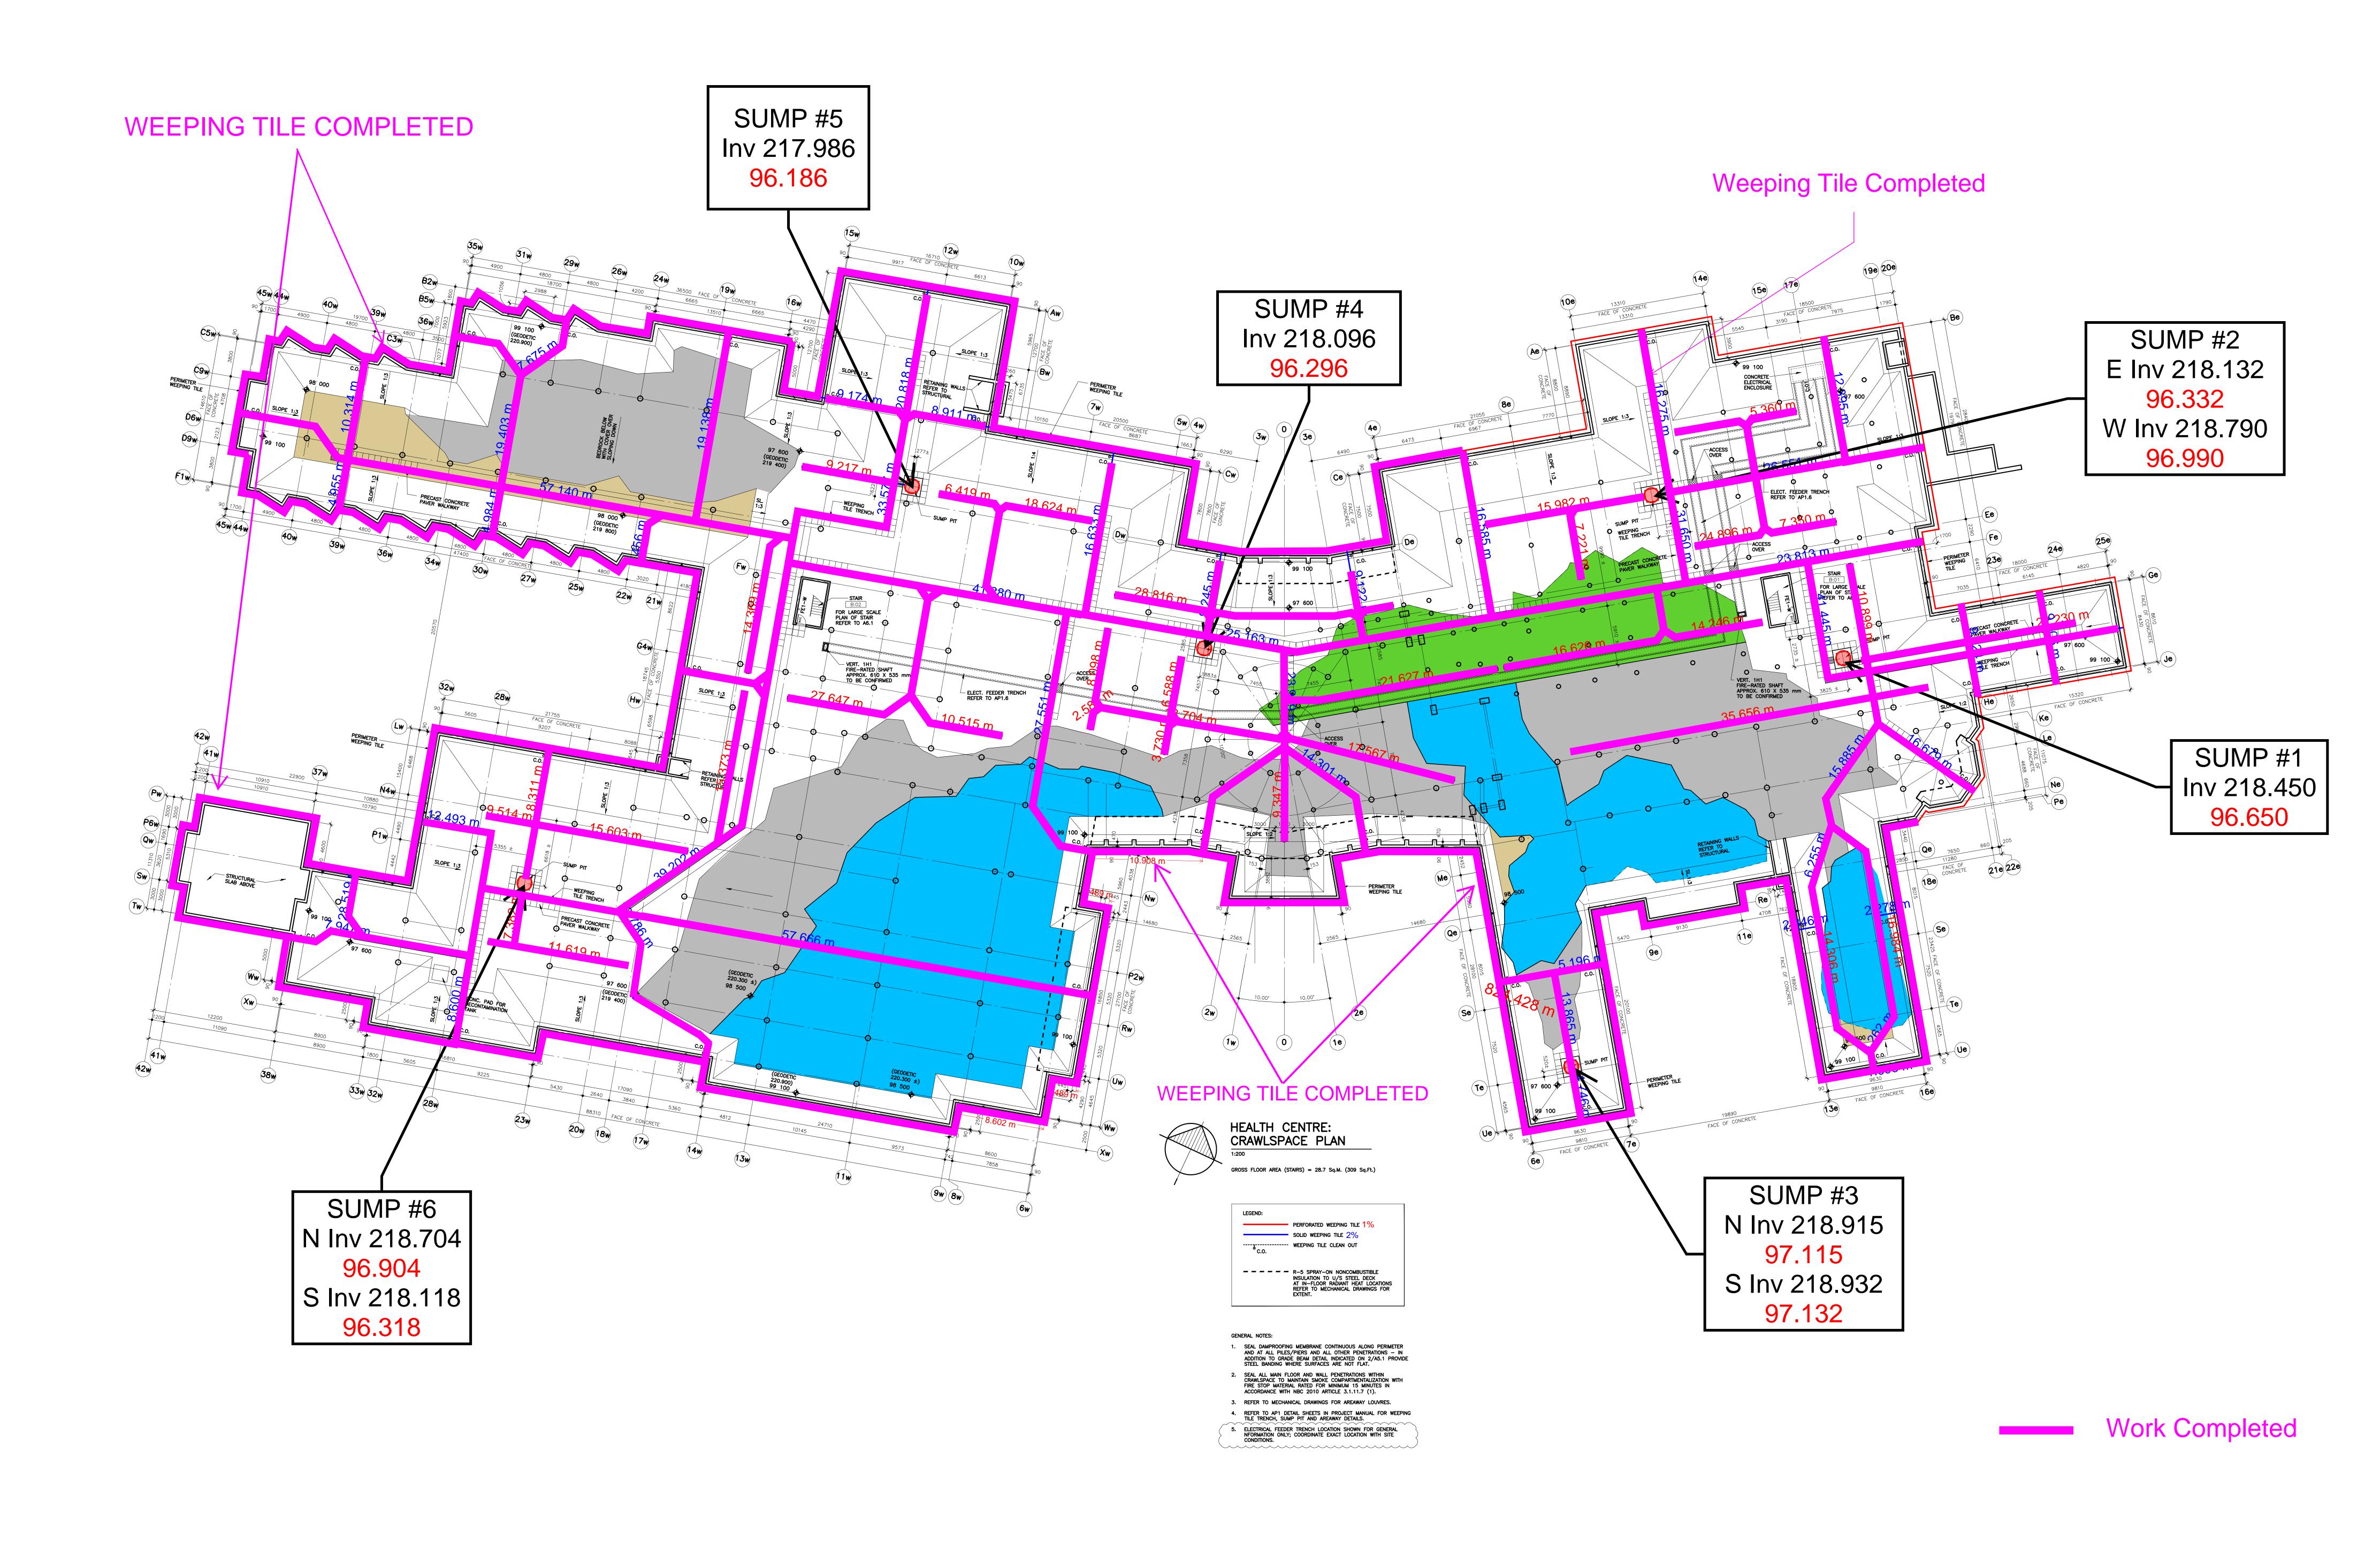

M



B1- Interior stud wall **Arshdeep Grewal** May 24, 2021 7:27 PM



C1- Installing Q-Deck at roof level **Arshdeep Grewal** May 24, 2021 7:27 PM





B1- Interior stud wall Arshdeep Grewal May 24, 2021 7:27 PM



C1- Straightening structural steel **Arshdeep Grewal** May 24, 2021 7:27 PM



C1- Straightening structural steel **Arshdeep Grewal** May 24, 2021 7:27 PM



### BACKFILL ACTIVITY



# CONCRETE SLAB ACTIVITY



SLAB IN-PROCESS

# EXTERIOR STEEL STUD FRAMING



NOTE: STUD FRAMING COMPLETE INDICATES COMPLETION OF STEEL STUD FRAMING SCOPE OF WORK AT A PARTICULAR AREA INCLUDING SHEATHING & PARAPET WHERE APPLICABLE.

# FOOTING, PIER & GRADE BEAM ACTIVITY



# INTERIOR STEEL STUD FRAMING



# MASONRY ACTIVITY



### ROOFING ACTIVITY



### STRUCTURAL STEEL



# WEEPING TILE UPDATE