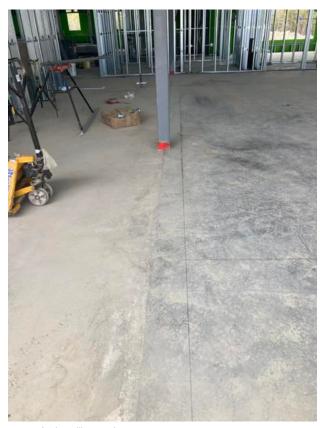

May 25th
- -Laying blocks along GL Ge working east from GL 4e to 14e.
- -Installing door frames in A1

### Oakwood Roofing

- -Insulated, boarded and primed parapet walls A3
- -Started installing roof drains
- -Base sheet stripping on control joints locations

### PHOTOS (35)





Stud framing in A2 **Anmol Kang**Jun 1, 2021 4:27 PM



Installing exterior angle **Anmol Kang** Jun 1, 2021 4:27 PM



Penthouse work in progress **Anmol Kang** Jun 1, 2021 4:27 PM



Exterior sheathng north side A3 **Anmol Kang**Jun 1, 2021 4:27 PM





Exterior sheathing in A1 **Anmol Kang**Jun 1, 2021 4:27 PM



Clearing space for camps **Anmol Kang** Jun 1, 2021 4:27 PM





B1 interior framing neat stairs **Anmol Kang** Jun 1, 2021 4:27 PM



Clearing sweat lodge area **Anmol Kang** May 31, 2021 4:41 PM





Layout for installing tracks **Anmol Kang** May 31, 2021 4:38 PM



Installing exterior studs in B2 **Anmol Kang** May 31, 2021 1:31 PM





Masonry wall along GL Ge **Anmol Kang** May 31, 2021 1:31 PM



Exterior stud framing in B2 Anmol Kang May 31, 2021 12:51 PM



Interior framing B1

Anmol Kang

May 31, 2021 12:48 PM



Masonry wall A1

Anmol Kang

May 31, 2021 12:44 PM





Masonry wall work in progress **Anmol Kang** May 31, 2021 12:43 PM



Working on tub depressions **Anmol Kang** May 28, 2021 4:18 PM





Laying masonry blocks in A1 along GL Ge **Anmol Kang** May 28, 2021 4:17 PM



Laying out bottom tracks in A2 **Anmol Kang** May 28, 2021 4:17 PM





Masonry wall work in progress **Anmol Kang** May 28, 2021 4:17 PM



Laying out bottom tracks in A2 **Anmol Kang** May 28, 202