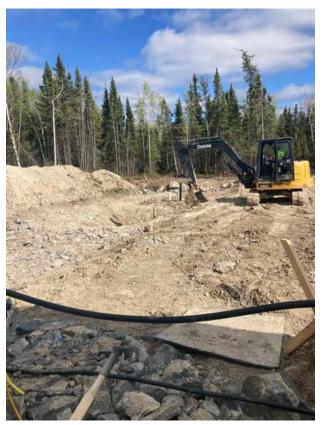

ma Masonry

- -Getting organized on site
- -Remobilized to site on May 25th
- -Laying blocks along GL Ge working east from GL 4e to 14e.
- -Installing door frames in A1

### Oakwood Roofing

- -Insulated, boarded and primed parapet walls A3
- -Started installing roof drains
- -Base sheet stripping on control joints locations

### PHOTOS (35)





Stud framing in A2 **Anmol Kang**Jun 1, 2021 4:27 PM



Installing exterior angle **Anmol Kang** Jun 1, 2021 4:27 PM



Penthouse work in progress **Anmol Kang** Jun 1, 2021 4:27 PM



Exterior sheathng north side A3 **Anmol Kang**Jun 1, 2021 4:27 PM





Exterior sheathing in A1 **Anmol Kang**Jun 1, 2021 4:27 PM



Clearing space for camps **Anmol Kang** Jun 1, 2021 4:27 PM





B1 interior framing neat stairs **Anmol Kang** Jun 1, 2021 4:27 PM



Clearing sweat lodge area **Anmol Kang** May 31, 2021 4:41 PM





Layout for installing tracks **Anmol Kang** May 31, 2021 4:38 PM



Installing exterior studs in B2 **Anmol Kang** May 31, 2021 1:31 PM





Masonry wall along GL Ge **Anmol Kang** May 31, 2021 1:31 PM



Exterior stud framing in B2 Anmol Kang May 31, 2021 12:51 PM



Interior framing B1

Anmol Kang

May 31, 2021 12:48 PM



Masonry wall A1

Anmol Kang

May 31, 2021 12:44 PM





Masonry wall work in progress **Anmol Kang** May 31, 2021 12:43 PM



Working on tub depressions **Anmol Kang** May 28, 2021 4:18 PM





Laying masonry blocks in A1 along GL Ge **Anmol Kang** May 28, 2021 4:17 PM



Laying out bottom tracks in A2 **Anmol Kang** May 28, 2021 4:17 PM





Masonry wall work in progress **Anmol Kang** May 28, 2021 4