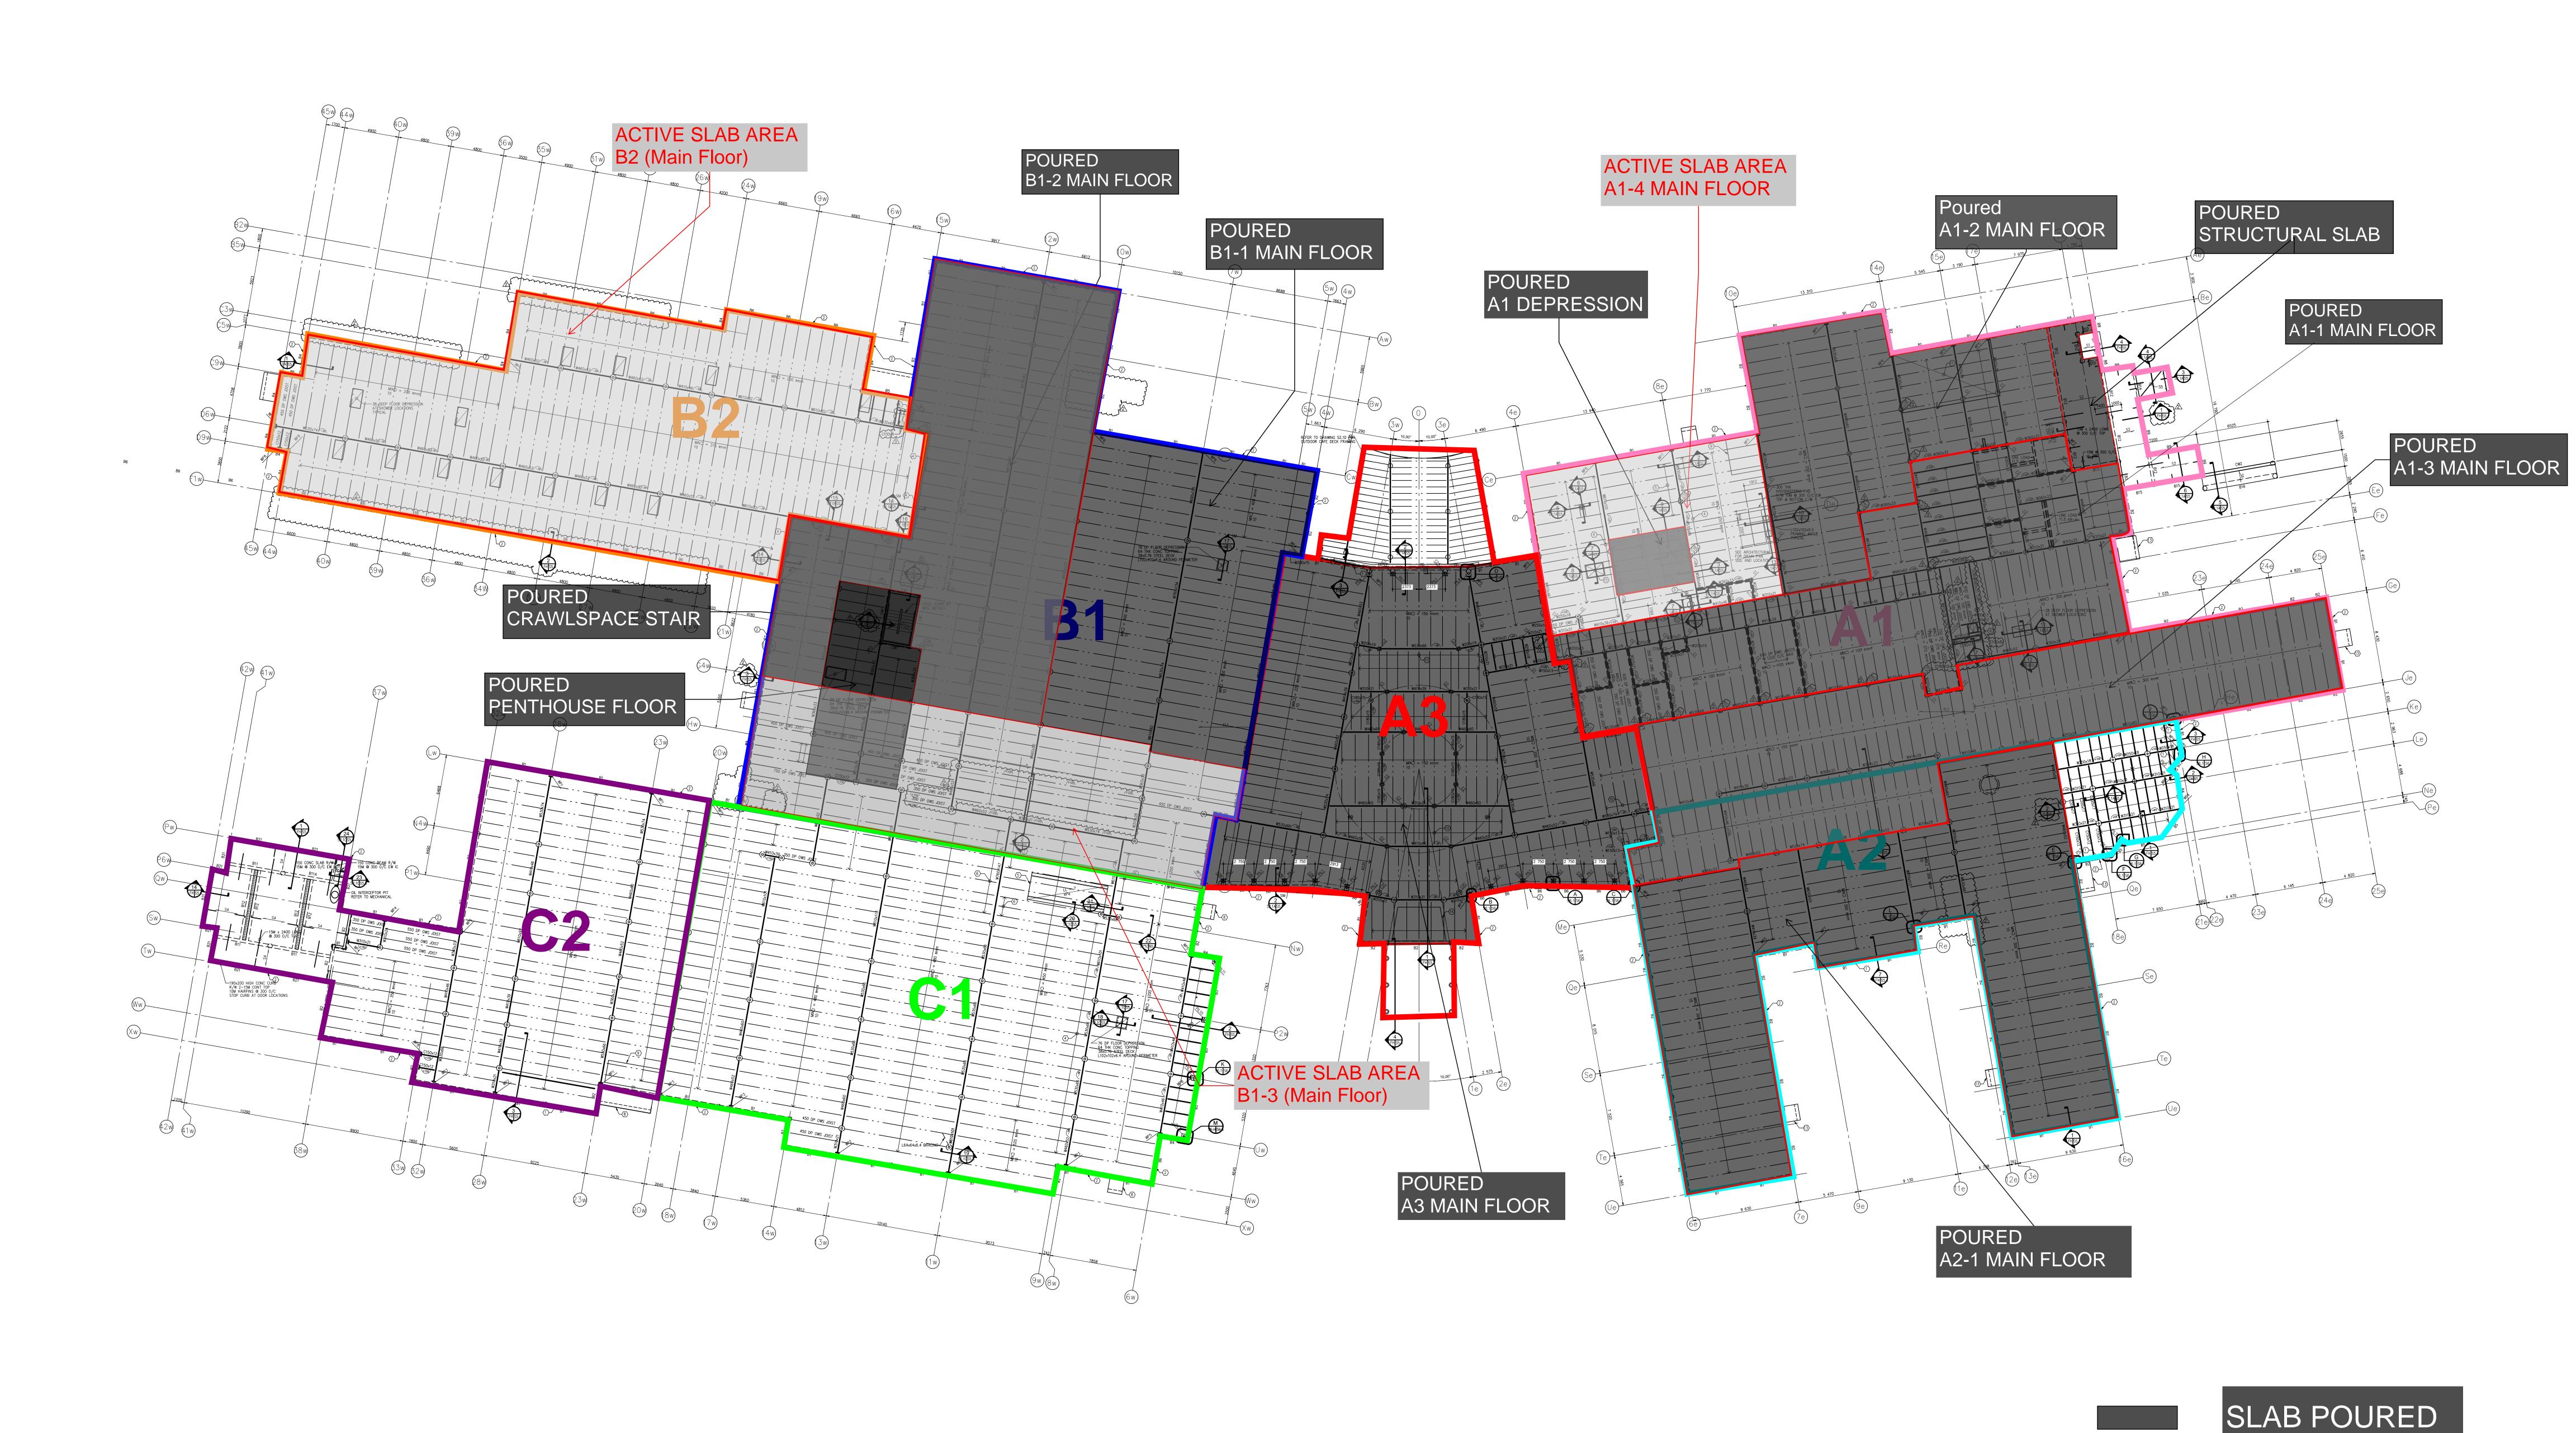

p Grewal May 26, 2021 10:16 AM



B1- Stair work progress **Arshdeep Grewal** May 26, 2021 10:16 AM



C2- Building formwork for curbs **Arshdeep Grewal** May 26, 2021 10:16 AM



B1- Interior stud framing Arshdeep Grewal May 26, 2021 10:16 AM





C1- Structural steel Arshdeep Grewal May 26, 2021 10:16 AM



B1- Stair work progress **Arshdeep Grewal** May 24, 2021 7:27 PM



B1- Interior stud wall **Arshdeep Grewal** May 24, 2021 7:27 PM



C1- Installing Q-Deck at roof level **Arshdeep Grewal** May 24, 2021 7:27 PM





B1- Interior stud wall Arshdeep Grewal May 24, 2021 7:27 PM



C1- Straightening structural steel **Arshdeep Grewal** May 24, 2021 7:27 PM



C1- Straightening structural steel **Arshdeep Grewal** May 24, 2021 7:27 PM



### BACKFILL ACTIVITY



# CONCRETE SLAB ACTIVITY



SLAB IN-PROCESS

# EXTERIOR STEEL STUD FRAMING



NOTE: STUD FRAMING COMPLETE INDICATES COMPLETION OF STEEL STUD FRAMING SCOPE OF WORK AT A PARTICULAR AREA INCLUDING SHEATHING & PARAPET WHERE APPLICABLE.

# FOOTING, PIER & GRADE BEAM ACTIVITY



# INTERIOR STEEL STUD FRAMING



# MASONRY ACTIVITY



### ROOFING ACTIVITY



### STRUCTURAL STEEL



# WEEPING TILE UPDATE