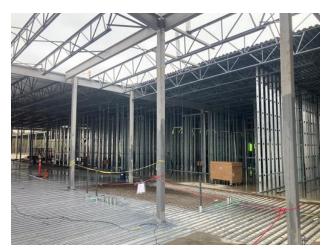

# INTERIOR STEEL STUD FRAMING

### Carlson

- -Interior framing (B1 & A3)
- -Exterior framing & sheathing (A2 GL between 6e/7e)
- -Started exterior walls in B2
- -Unloaded material and organized on site
- -Exterior framing & sheathing in penthouse
- -Laid out and organized top and bottom tracks in A2/A3
- -Top track cross bracing beam in fills and sheathing beam in fills B2
- -Building parapet A3 roof
- -Sheathing around and penthouse and cultural hall.
- -Unloaded material and organized on site