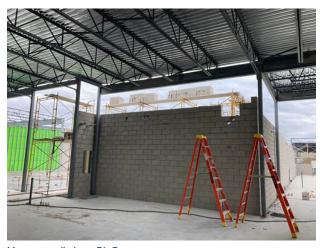

### Roma Masonry

- -Getting organized on site
- -Remobilized to site on May 25th
- -Laying blocks along GL Ge working east from GL 4e to 14e.
- -Installing door frames in A1

# MASONRY ACTIVITY