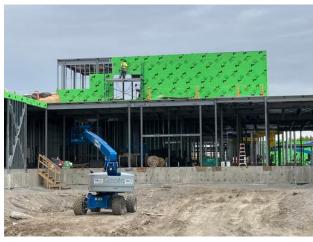

### Carlson

- -Interior framing (B1 & A3)
- -Exterior framing & sheathing (A2 GL between 6e/7e)
- -Started exterior walls in B2
- -Unloaded material and organized on site
- -Exterior framing & sheathing in penthouse
- -Laid out and organized top and bottom tracks in A2/A3
- -Top track cross bracing beam in fills and sheathing beam in fills B2
- -Building parapet A3 roof
- -Sheathing around and penthouse and cultural hall.
- -Unloaded material and organized on site

# EXTERIOR STEEL STUD FRAMING

NOTE: STUD FRAMING COMPLETE INDICATES COMPLETION OF STEEL STUD FRAMING SCOPE OF WORK AT A PARTICULAR AREA INCLUDING SHEATHING & PARAPET WHERE APPLICABLE.