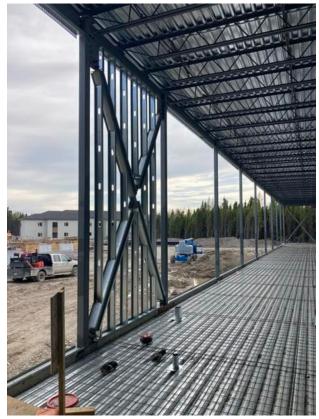

### 4. STRUCTURAL

4.1 Ongoing Work

STRUCTURAL STEEL

- -straightening structural steel (C1)
- -Installing cross bracing (C1)
- -Fastening Q-Deck (C1)
- -Installing Q-Deck (C2)
- -Installing stairs & landing areas (B1)
- -Installing exterior angle in A1
- 4.2 Completed Work

C1- Installing Q-Deck at roof level **Arshdeep Grewal** May 24, 2021 7:27 PM

B1- Interior stud wall Arshdeep Grewal May 24, 2021 7:27 PM

C1- Straightening structural steel **Arshdeep Grewal** May 24, 2021 7:27 PM

C1- Straightening structural steel **Arshdeep Grewal** May 24, 2021 7:27 PM

### STRUCTURAL STEEL