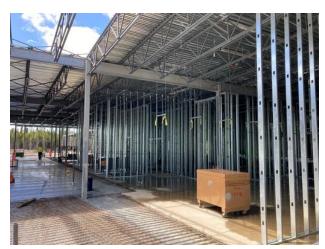

### Carlson

- -Interior framing (B1 & A3)
- -Exterior framing & sheathing (A2 GL between 6e/7e)
- -Started exterior walls in B2
- -Unloaded material and organized on site
- -Exterior framing & sheathing in penthouse
- -Laid out and organized top and bottom tracks in A2/A3
- -Top track cross bracing beam in fills and sheathing beam in fills B2
- -Building parapet A3 roof
- -Sheathing around and penthouse and cultural hall.
- -Unloaded material and organized on site

# INTERIOR STEEL STUD FRAMING