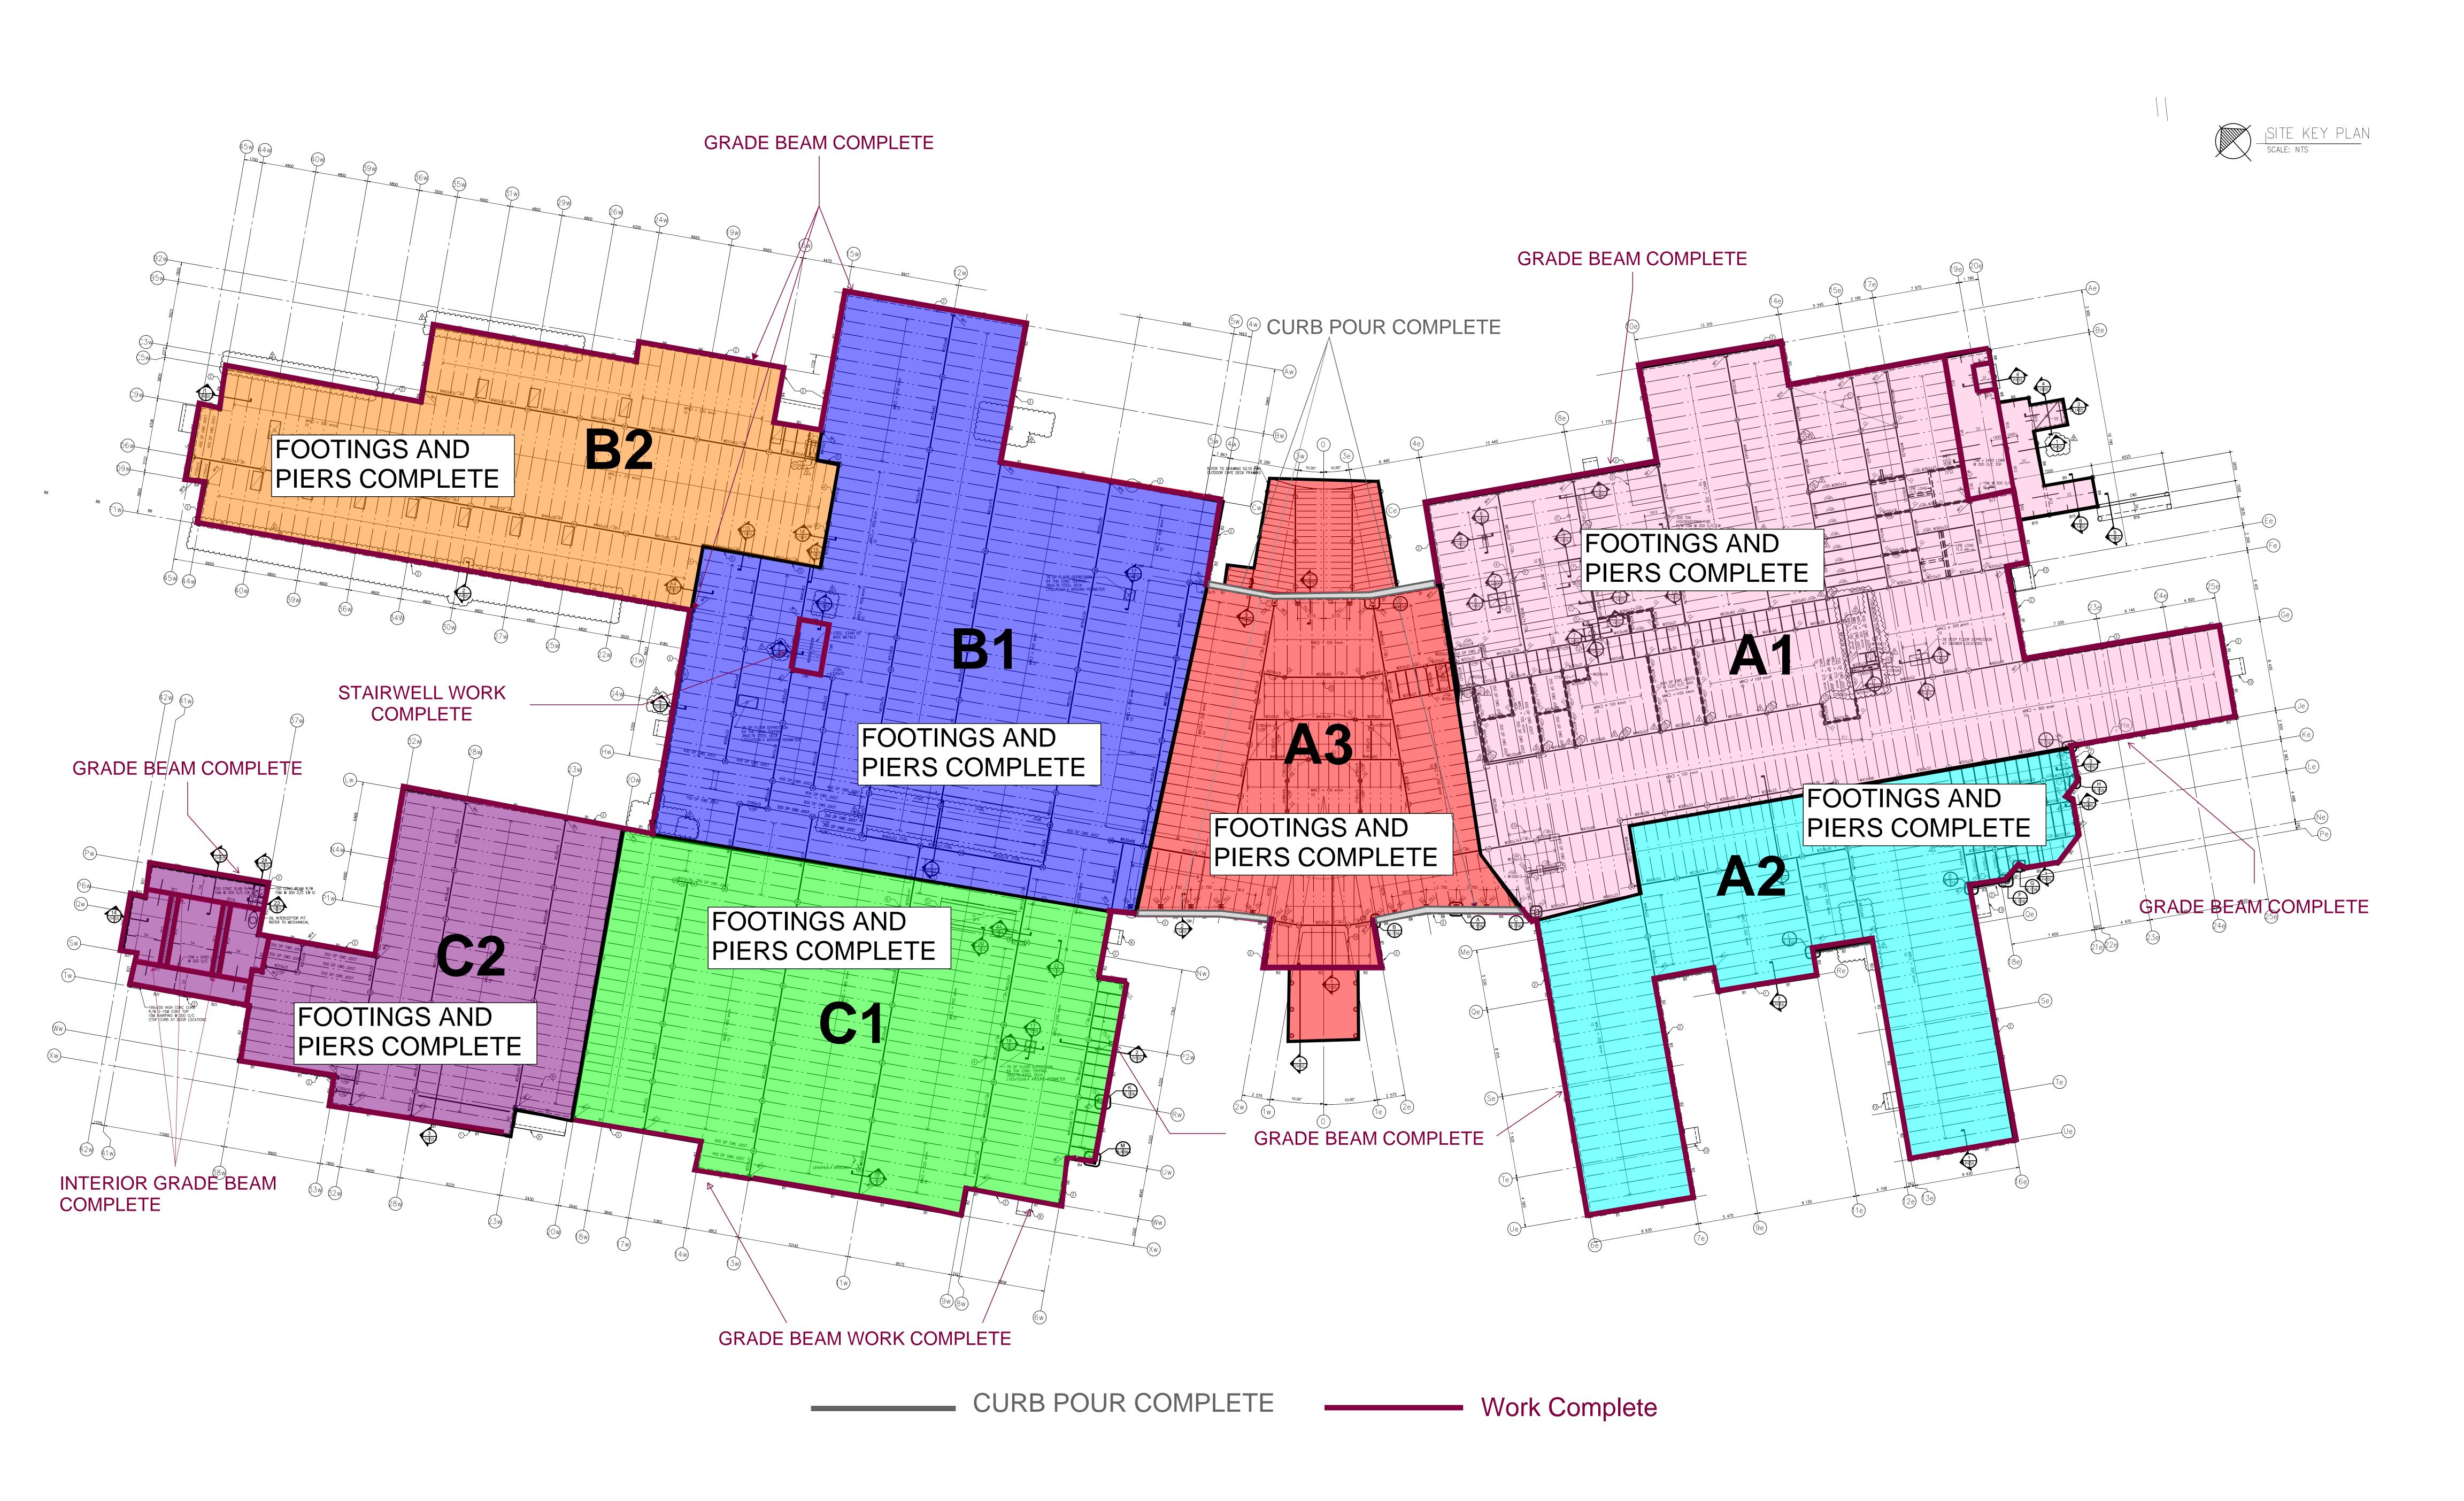

C1- Structural steel Arshdeep Grewal May 26, 2021 10:16 AM



B1- Stair work progress **Arshdeep Grewal** May 24, 2021 7:27 PM



B1- Interior stud wall **Arshdeep Grewal** May 24, 2021 7:27 PM



C1- Installing Q-Deck at roof level **Arshdeep Grewal** May 24, 2021 7:27 PM





B1- Interior stud wall Arshdeep Grewal May 24, 2021 7:27 PM



C1- Straightening structural steel **Arshdeep Grewal** May 24, 2021 7:27 PM



C1- Straightening structural steel **Arshdeep Grewal** May 24, 2021 7:27 PM



### BACKFILL ACTIVITY



# CONCRETE SLAB ACTIVITY



SLAB IN-PROCESS

# EXTERIOR STEEL STUD FRAMING



NOTE: STUD FRAMING COMPLETE INDICATES COMPLETION OF STEEL STUD FRAMING SCOPE OF WORK AT A PARTICULAR AREA INCLUDING SHEATHING & PARAPET WHERE APPLICABLE.

# FOOTING, PIER & GRADE BEAM ACTIVITY



# INTERIOR STEEL STUD FRAMING



# MASONRY ACTIVITY



### ROOFING ACTIVITY



### STRUCTURAL STEEL



# WEEPING TILE UPDATE