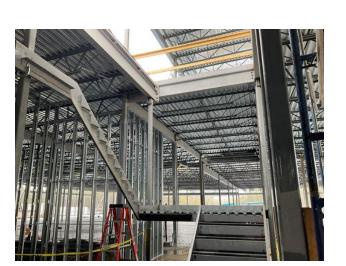

### 4. STRUCTURAL

4.1 Ongoing Work

STRUCTURAL STEEL

- -straightening structural steel (C1)
- -Installing cross bracing (C1)
- -Fastening Q-Deck (C1)
- -Installing Q-Deck (C2)
- -Installing stairs & landing areas (B1)
- -Installing exterior angle in A1
- 4.2 Completed Work

### JNR CREW

- -Grouting where required
- -Installing brackets at C2
- -Hanging embeds at B2.
- -Clearing Q-Deck (A1)
- -Building curbs (C2 Ambulance Garage)
- -Installing tub recess frames and brackets B2
- -Preparing for concrete slab pour
- -General site clean up / Organizing material & moving material / Operated telehandler, fuel truck & Skid steer/dewatering