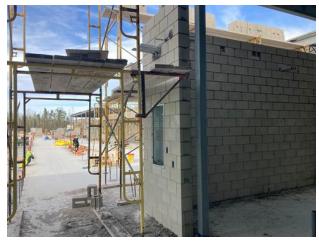

### Roma Masonry

- -Getting organized on site
- -Remobilized to site on May 25th
- -Laying blocks along GL Ge working east from GL 4e to 14e.
- -Installing door frames in A1

# MASONRY ACTIVITY