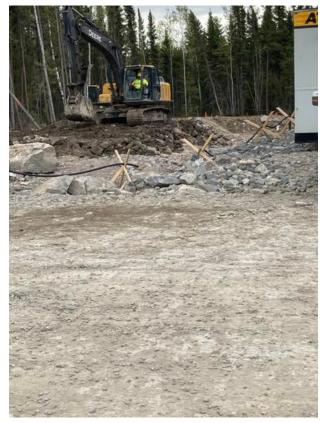

### BACKFILL ACTIVITY

### **CIVIL**

- -Working on sweat lodge area
- -Clearing area for setting up camps spaces
- -Hauling sand