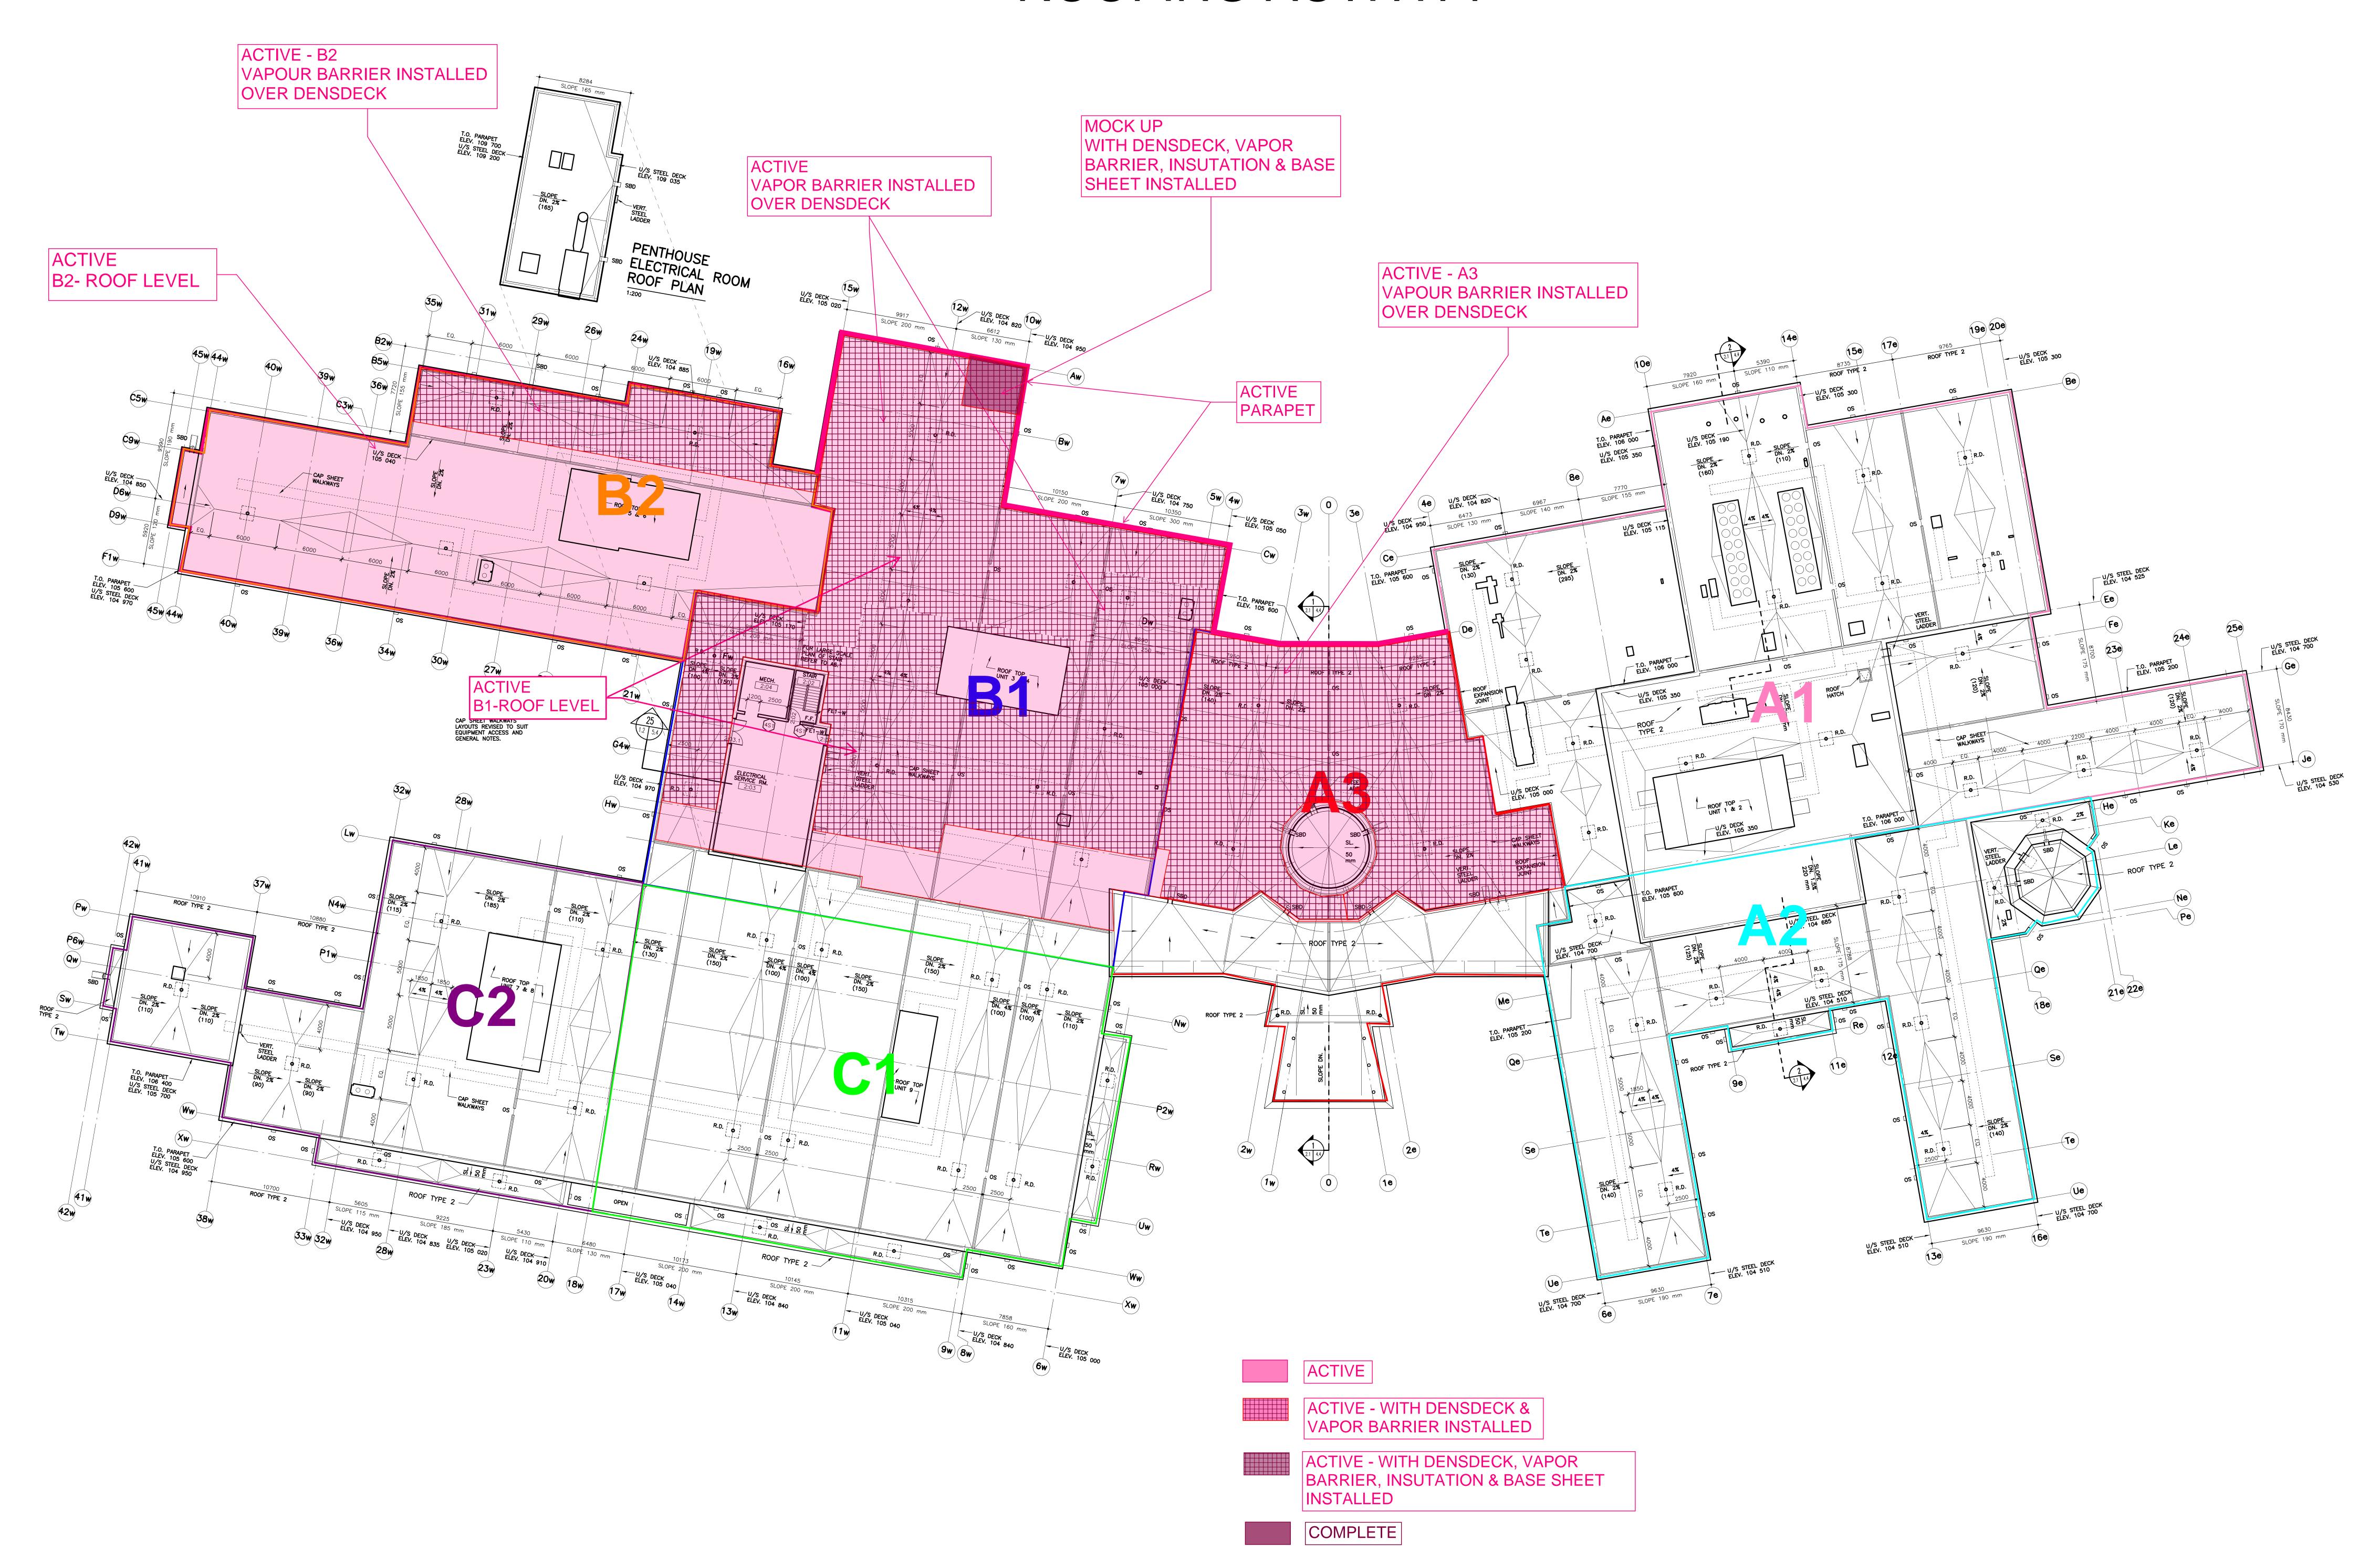

progress **Arshdeep Grewal** May 24, 2021 7:27 PM



B1- Interior stud wall **Arshdeep Grewal** May 24, 2021 7:27 PM



C1- Installing Q-Deck at roof level **Arshdeep Grewal** May 24, 2021 7:27 PM





B1- Interior stud wall Arshdeep Grewal May 24, 2021 7:27 PM



C1- Straightening structural steel **Arshdeep Grewal** May 24, 2021 7:27 PM



C1- Straightening structural steel **Arshdeep Grewal** May 24, 2021 7:27 PM



### BACKFILL ACTIVITY



# CONCRETE SLAB ACTIVITY



SLAB IN-PROCESS

# EXTERIOR STEEL STUD FRAMING



NOTE: STUD FRAMING COMPLETE INDICATES COMPLETION OF STEEL STUD FRAMING SCOPE OF WORK AT A PARTICULAR AREA INCLUDING SHEATHING & PARAPET WHERE APPLICABLE.

# FOOTING, PIER & GRADE BEAM ACTIVITY



# INTERIOR STEEL STUD FRAMING



# MASONRY ACTIVITY



### ROOFING ACTIVITY



### STRUCTURAL STEEL



# WEEPING TILE UPDATE