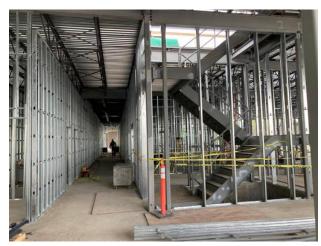

# INTERIOR STEEL STUD FRAMING

### Carlson

- -Interior framing (B1 & A3)
- -Exterior framing & sheathing (A2 GL between 6e/7e)
- -Started exterior walls in B2
- -Unloaded material and organized on site
- -Exterior framing & sheathing in penthouse
- -Laid out and organized top and bottom tracks in A2/A3
- -Top track cross bracing beam in fills and sheathing beam in fills B2
- -Building parapet A3 roof
- -Sheathing around and penthouse and cultural hall.
- -Unloaded material and organized on site