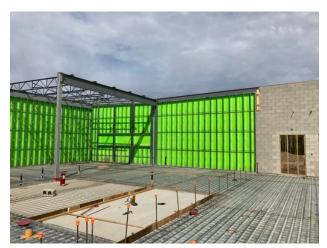

track cross bracing beam in fills and sheathing beam in fills B2
- -Building parapet A3 roof
- -Sheathing around and penthouse and cultural hall.
- -Unloaded material and organized on site

### Roma Masonry

- -Getting organized on site
- -Remobilized to site on May 25th
- -Laying blocks along GL Ge working east from GL 4e to 14e.
- -Installing door frames in A1

### Oakwood Roofing

- -Insulated, boarded and primed parapet walls A3
- -Started installing roof drains
- -Base sheet stripping on control joints locations

### PHOTOS (35)





Stud framing in A2 **Anmol Kang**Jun 1, 2021 4:27 PM



Installing exterior angle **Anmol Kang** Jun 1, 2021 4:27 PM



Penthouse work in progress **Anmol Kang** Jun 1, 2021 4:27 PM



Exterior sheathng north side A3 **Anmol Kang**Jun 1, 2021 4:27 PM





Exterior sheathing in A1 **Anmol Kang**Jun 1, 2021 4:27 PM



Clearing space for camps **Anmol Kang** Jun 1, 2021 4:27 PM





B1 interior framing neat stairs **Anmol Kang** Jun 1, 2021 4:27 PM



Clearing sweat lodge area **Anmol Kang** May 31, 2021 4:41 PM





Layout for installing tracks **Anmol Kang** May 31, 2021 4:38 PM



Installing exterior studs in B2 **Anmol Kang** May 31, 2021 1:31 PM





Masonry wall along GL Ge **Anmol Kang** May 31, 2021 1:31 PM



Exterior stud framing in B2 Anmol Kang May 31, 2021 12:51 PM



Interior framing B1

Anmol Kang

May 31, 2021 12:48 PM



Masonry wall A1

Anmol Kang

May 31, 2021 12:44 PM





Masonry wall work in progress **Anmol Kang** May 31, 2021 12:43 PM



Working on tub depressions **Anmol Kang** May 28, 2021 4:18 PM





Laying masonr