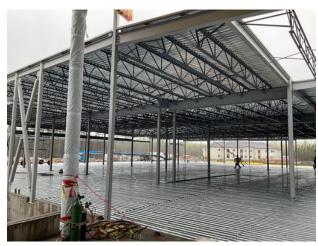

### 4. STRUCTURAL

4.1 Ongoing Work

STRUCTURAL STEEL

- -straightening structural steel (C1)
- -Installing cross bracing (C1)
- -Fastening Q-Deck (C1)
- -Installing Q-Deck (C2)
- -Installing stairs & landing areas (B1)
- -Installing exterior angle in A1
- 4.2 Completed Work

### STRUCTURAL STEEL