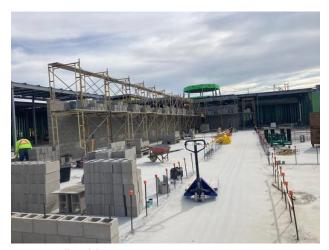

### Roma Masonry

- -Getting organized on site
- -Remobilized to site on May 25th
- -Laying blocks along GL Ge working east from GL 4e to 14e.
- -Installing door frames in A1

# MASONRY ACTIVITY