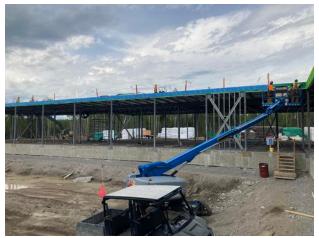

# 3. ARCHITECTURAL 3.1 Ongoing Work N/A 3.2 Completed Work N/A

4. STRUCTURAL

4.1 Ongoing Work

-Straitening structural steel (C1) -Fastening the Q-deck roof level C1 -Painting steel structure -Laying Q-deck roof level C1 -Installing exterior angle around B1 -Installing exterior angle around A2 along GL 16e

4.2 Completed Work

JNR SITE CREW/ CONCRETE -Priming and cleaning GB A1 North -Working on curbs in C1/cut and reinstall dowels -Adjusting door frames for masons -Installing mesh B1/C1 -Plywood strip for in C1 -Grouting and grinding GB for dam proofing -Formwork for grouting around columns -Pouring concrete in curbs C1 & ambulance bay -Pouring concrete in masonry wall in A1 -Cleaning Q deck A1 kitchen area. -Building window frames -General site clean up / Organizing material & moving material / Operated telehandler, fuel truck & Skid steer/ operating fuel pump/Dewatering