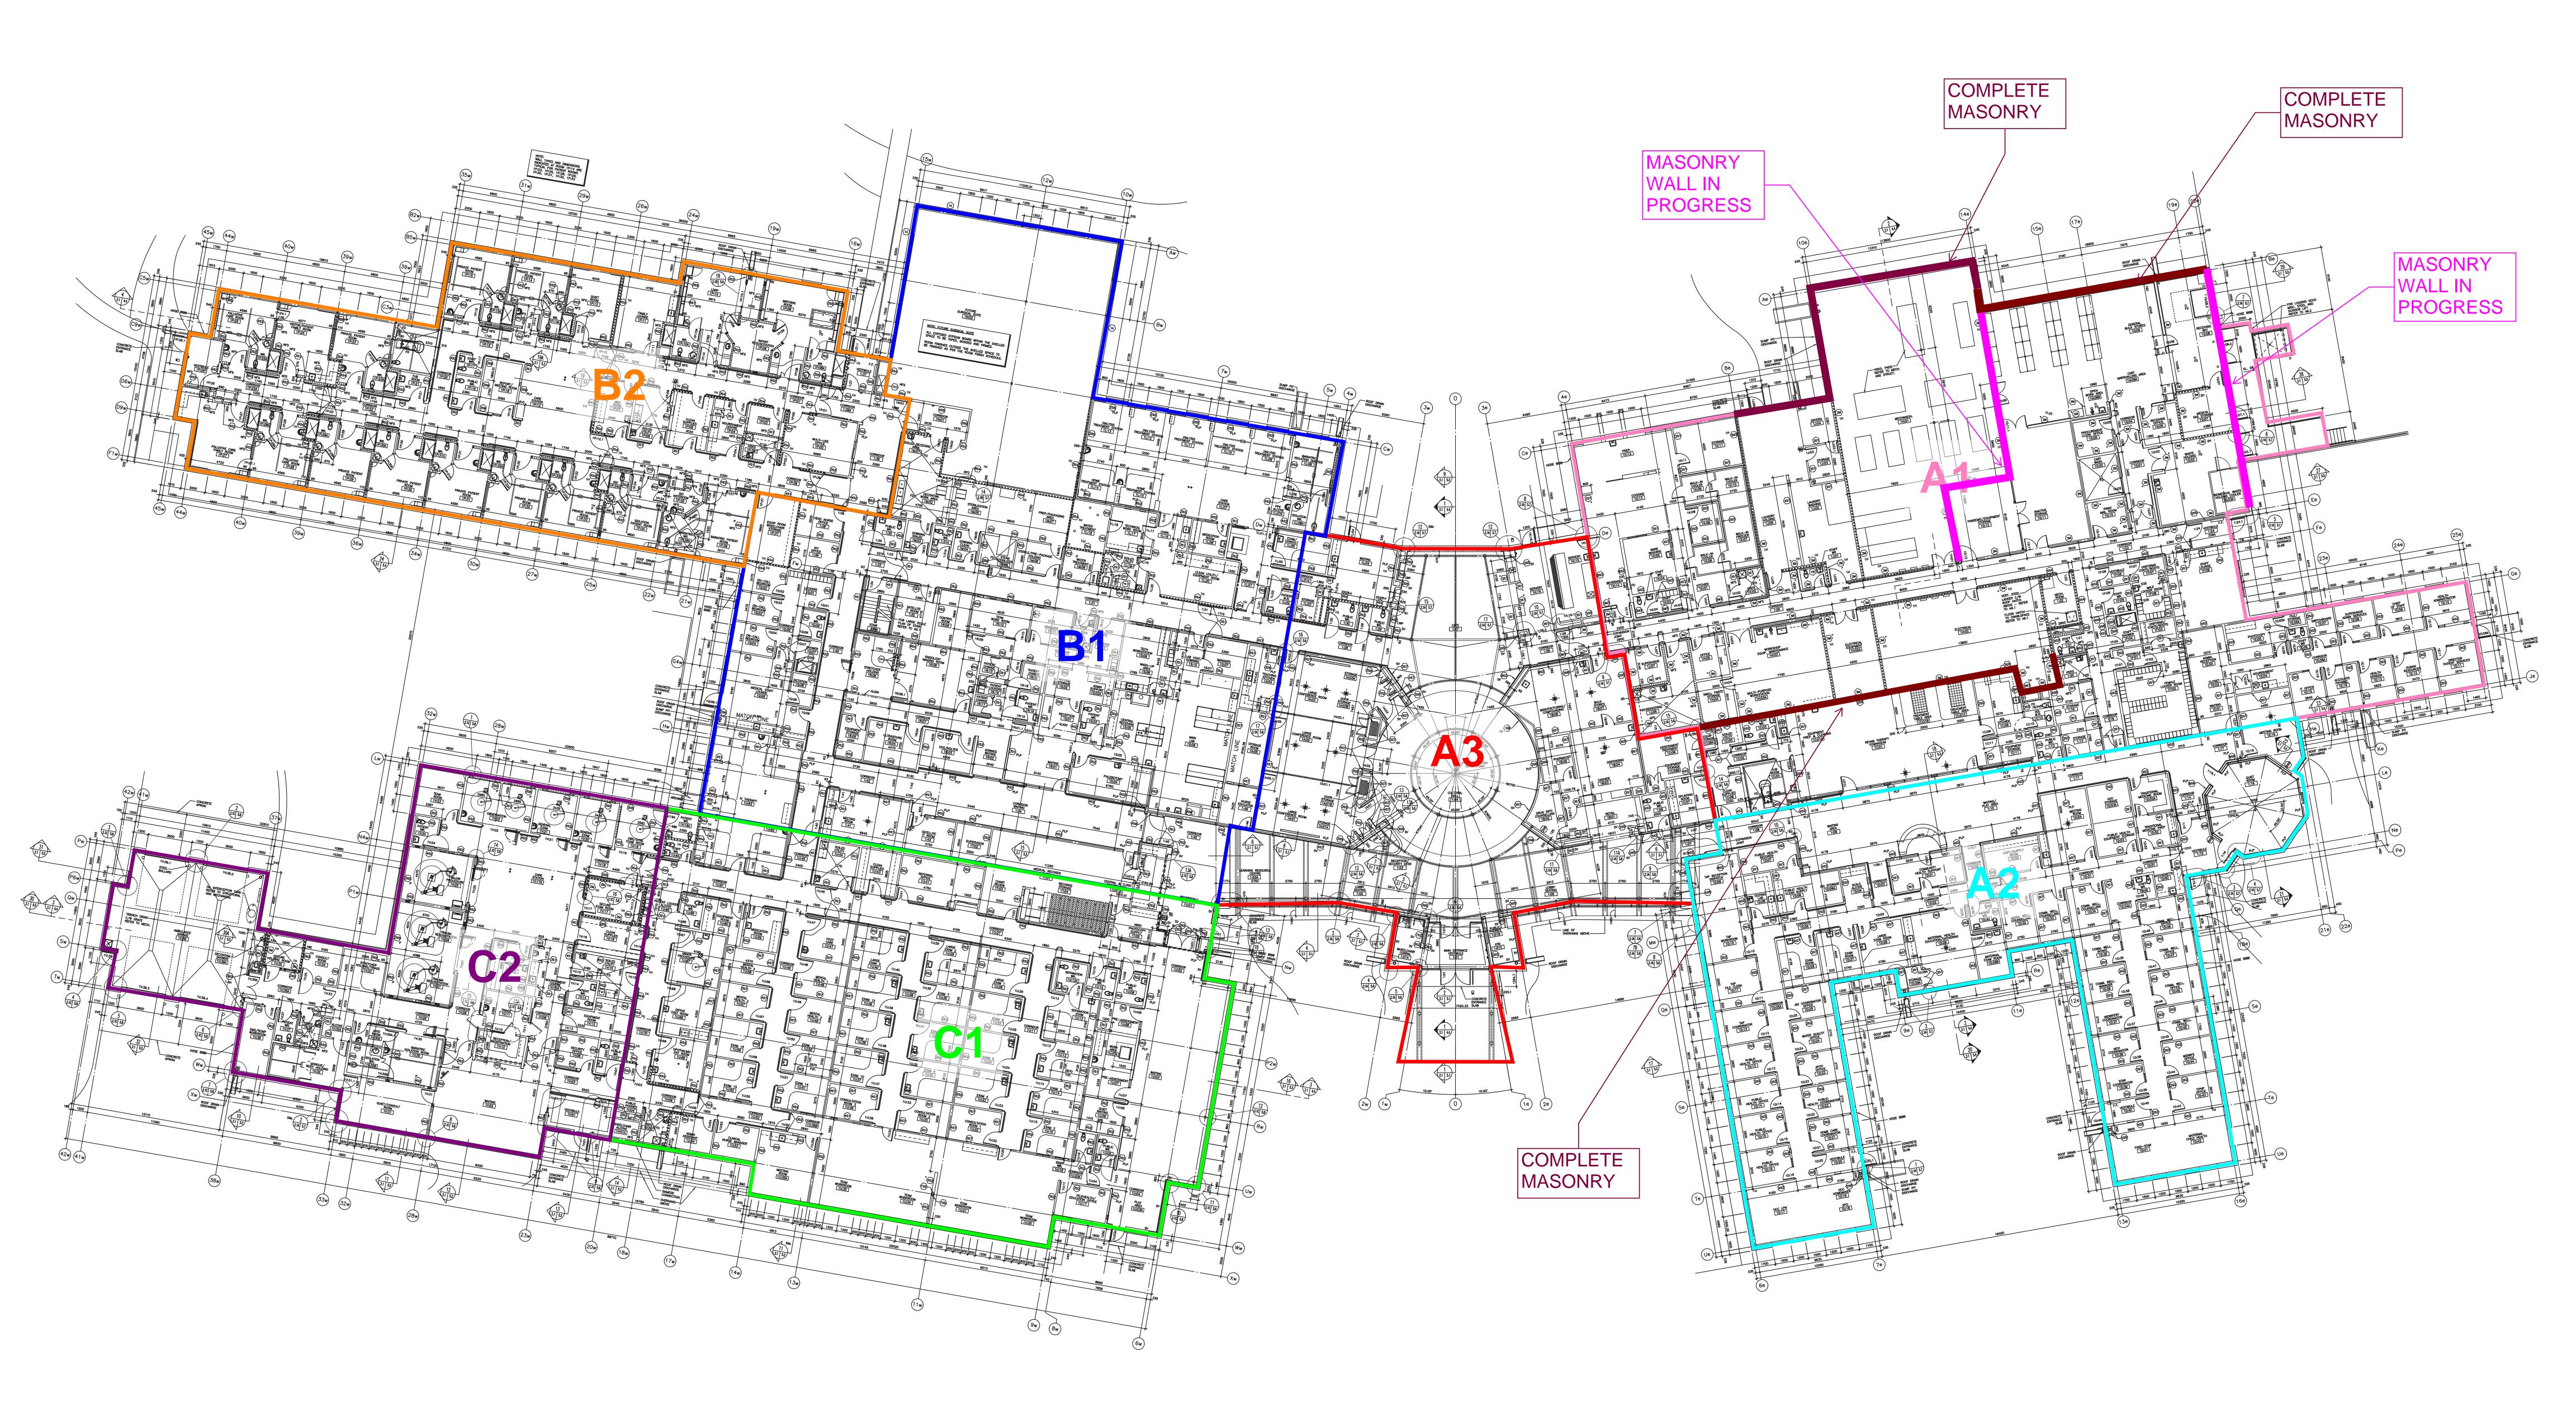

in west fingure A1 Anmol Kang Jun 3, 2021 4:59 PM

### 19015D-NHCN-Health Centre

Norway House, Manitoba





Laying mesh in C1 Anmol Kang Jun 3, 2021 4:58 PM



Vapour barrier installed Anmol Kang Jun 3, 2021 4:53 PM



Masonry work in progress in A3 Anmol Kang Jun 3, 2021 4:55 PM



A1 masonry work Anmol Kang Jun 3, 2021 4:52 PM





Installing exterior angle Anmol Kang Jun 3, 2021 4:51 PM



A3 bottom tracks installed Anmol Kang Jun 2, 2021 3:51 PM





# BACKFILL ACTIVITY



# CONCRETE SLAB ACTIVITY

SLAB IN-PROCESS



# EXTERIOR STEEL STUD FRAMING

Work In-Progress

NOTE: STUD FRAMING COMPLETE INDICATES COMPLETION OF STEEL STUD FRAMING SCOPE OF WORK AT A PARTICULAR AREA INCLUDING SHEATHING & PARAPET WHERE APPLICABLE.

Work Complete



# FOOTING, PIER & GRADE BEAM ACTIVITY













## MASONRY ACTIVITY



# **ROOFING ACTIVITY**



## STRUCTURAL STEEL



## WEEPING TILE UPDATE