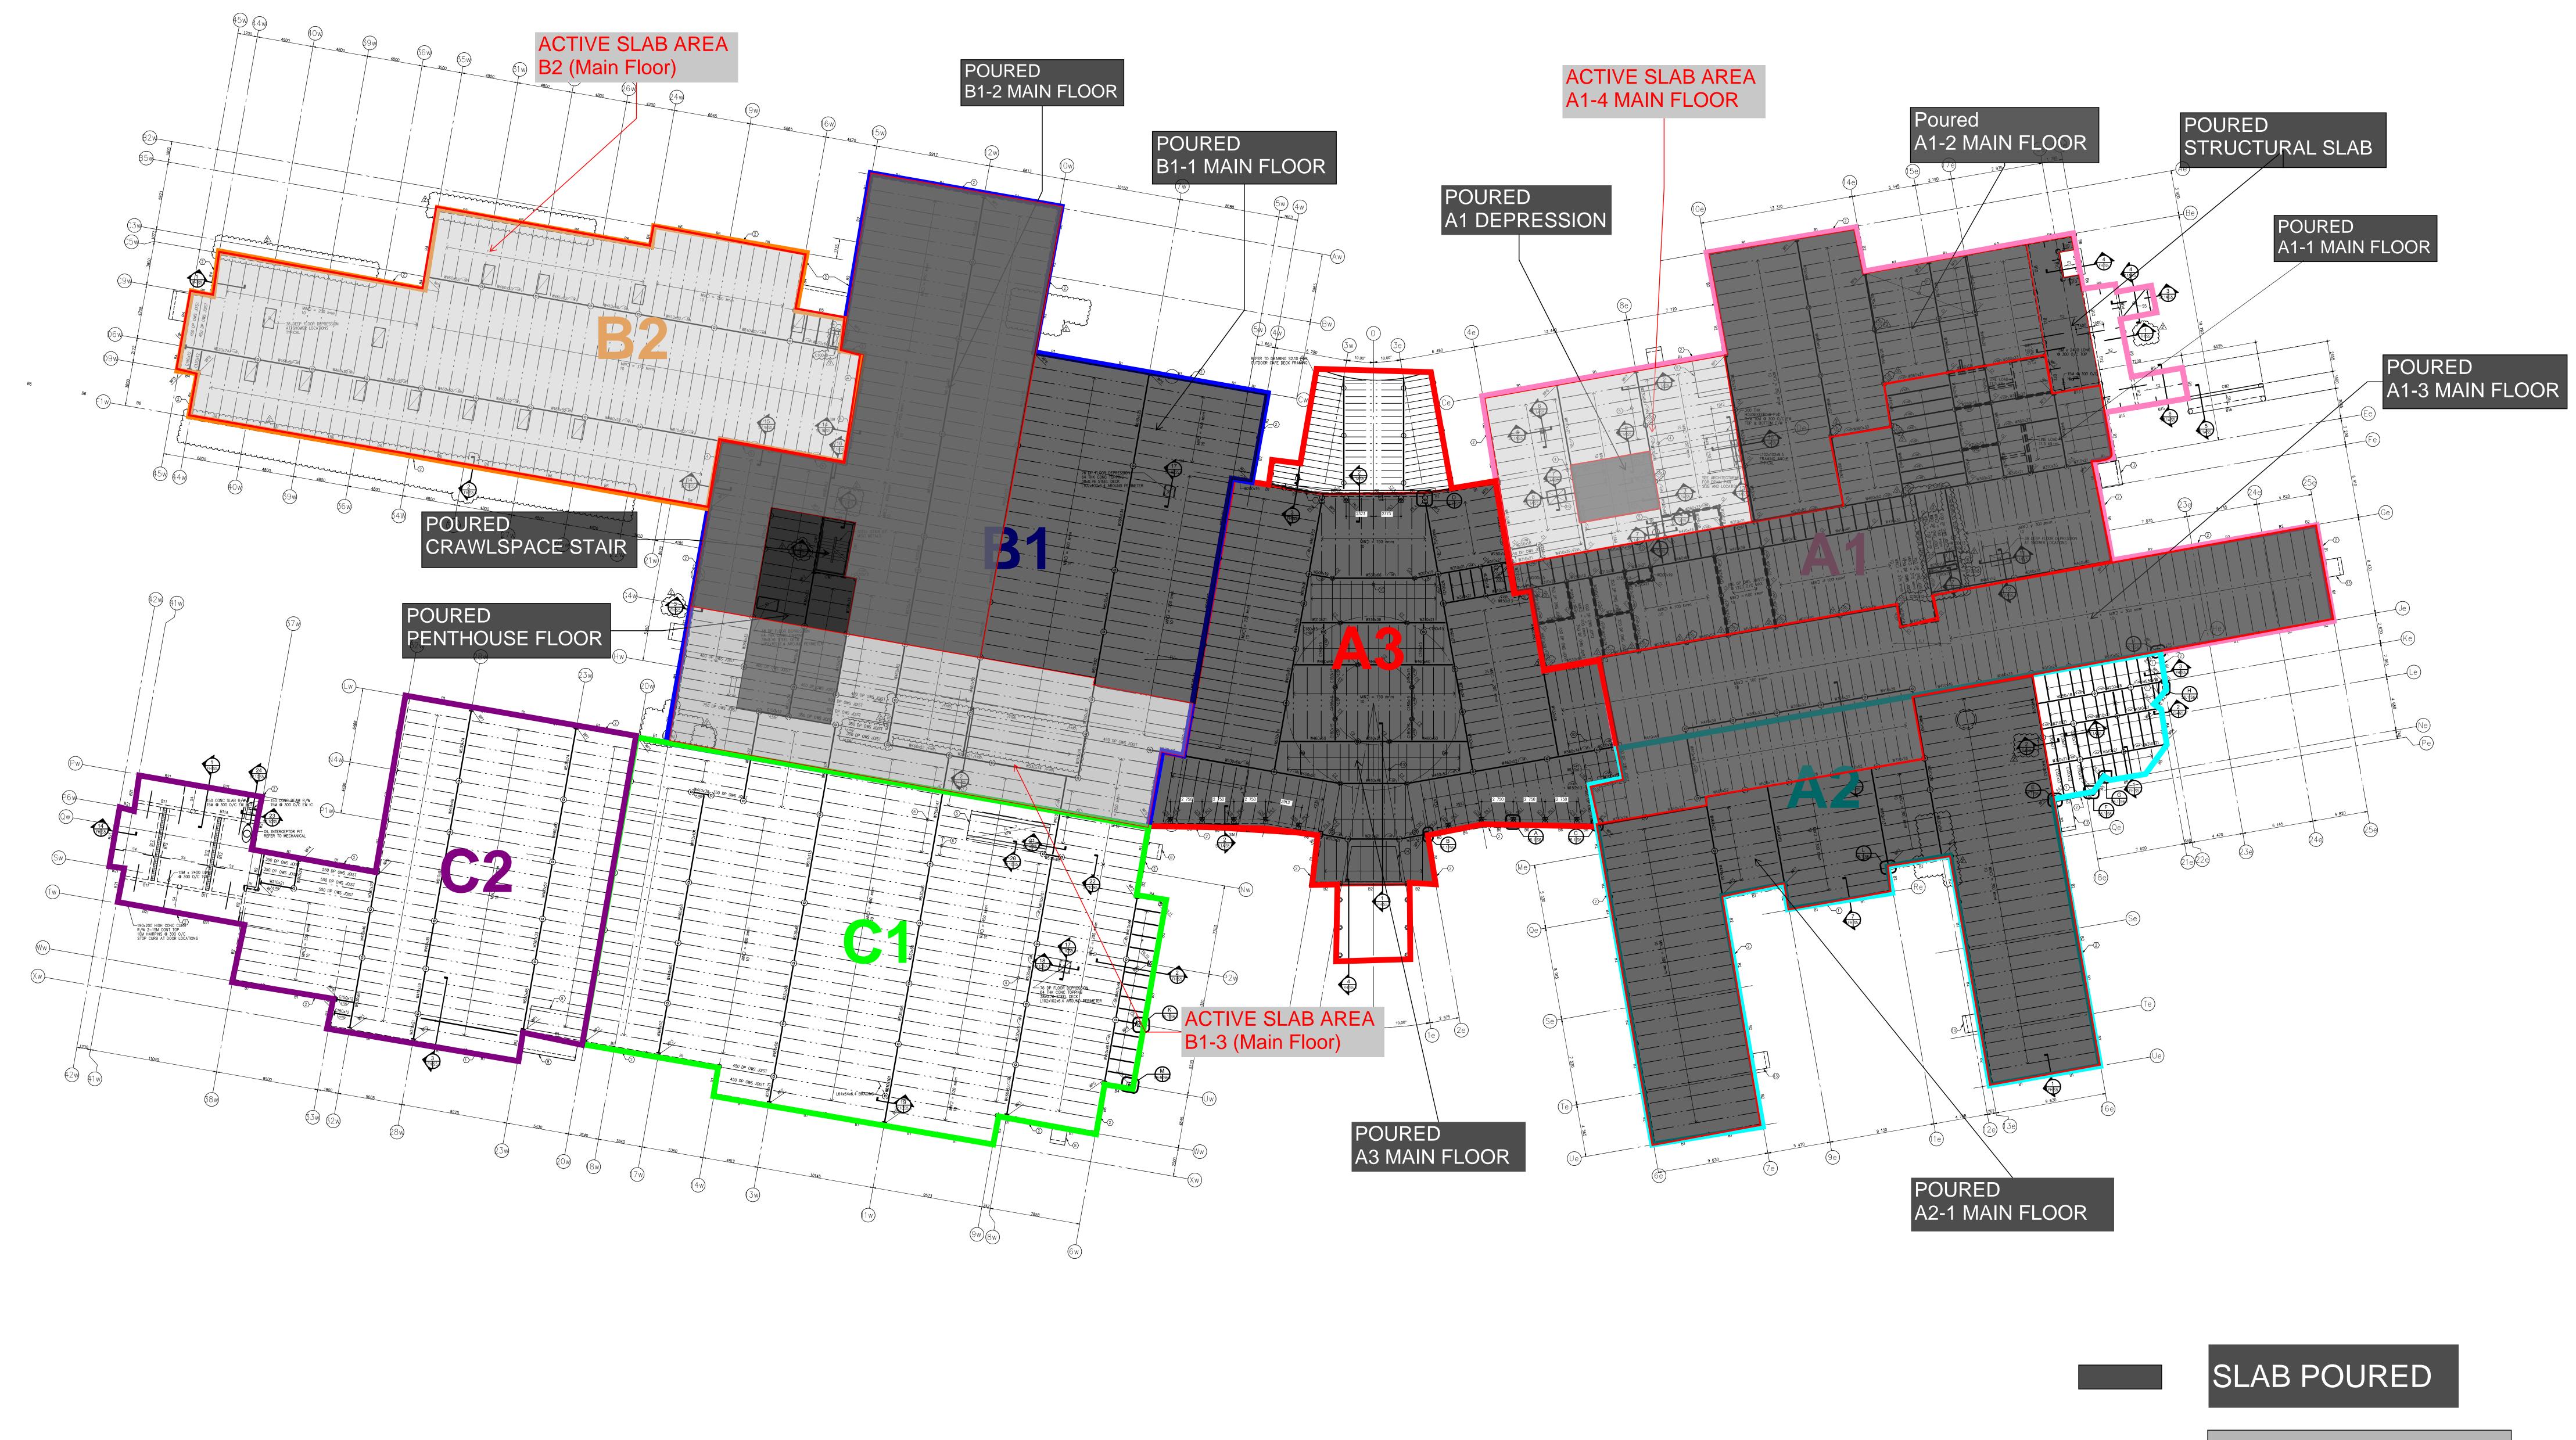

Jun 4, 2021 1:10 PM



A1 progress Anmol Kang Jun 3, 2021 5:04 PM

### 19015D-NHCN-Health Centre

Norway House, Manitoba





Bottom tracks laid in A3 Anmol Kang Jun 3, 2021 5:04 PM



Clearing area for weeping tile A1 Anmol Kang Jun 3, 2021 4:59 PM



Fastening Q deck Anmol Kang Jun 3, 2021 5:00 PM



Stud framing in west fingure A1 Anmol Kang Jun 3, 2021 4:59 PM

### 19015D-NHCN-Health Centre

Norway House, Manitoba





Laying mesh in C1 Anmol Kang Jun 3, 2021 4:58 PM



Vapour barrier installed Anmol Kang Jun 3, 2021 4:53 PM



Masonry work in progress in A3 Anmol Kang Jun 3, 2021 4:55 PM



A1 masonry work Anmol Kang Jun 3, 2021 4:52 PM





Installing exterior angle Anmol Kang Jun 3, 2021 4:51 PM



A3 bottom tracks installed Anmol Kang Jun 2, 2021 3:51 PM





# BACKFILL ACTIVITY



# CONCRETE SLAB ACTIVITY

SLAB IN-PROCESS



# EXTERIOR STEEL STUD FRAMING

Work In-Progress

NOTE: STUD FRAMING COMPLETE INDICATES COMPLETION OF STEEL STUD FRAMING SCOPE OF WORK AT A PARTICULAR AREA INCLUDING SHEATHING & PARAPET WHERE APPLICABLE.

Work Complete



# FOOTING, PIER & GRADE BEAM ACTIVITY













## MASONRY ACTIVITY



# **ROOFING ACTIVITY**



## STRUCTURAL STEEL



## WEEPING TILE UPDATE