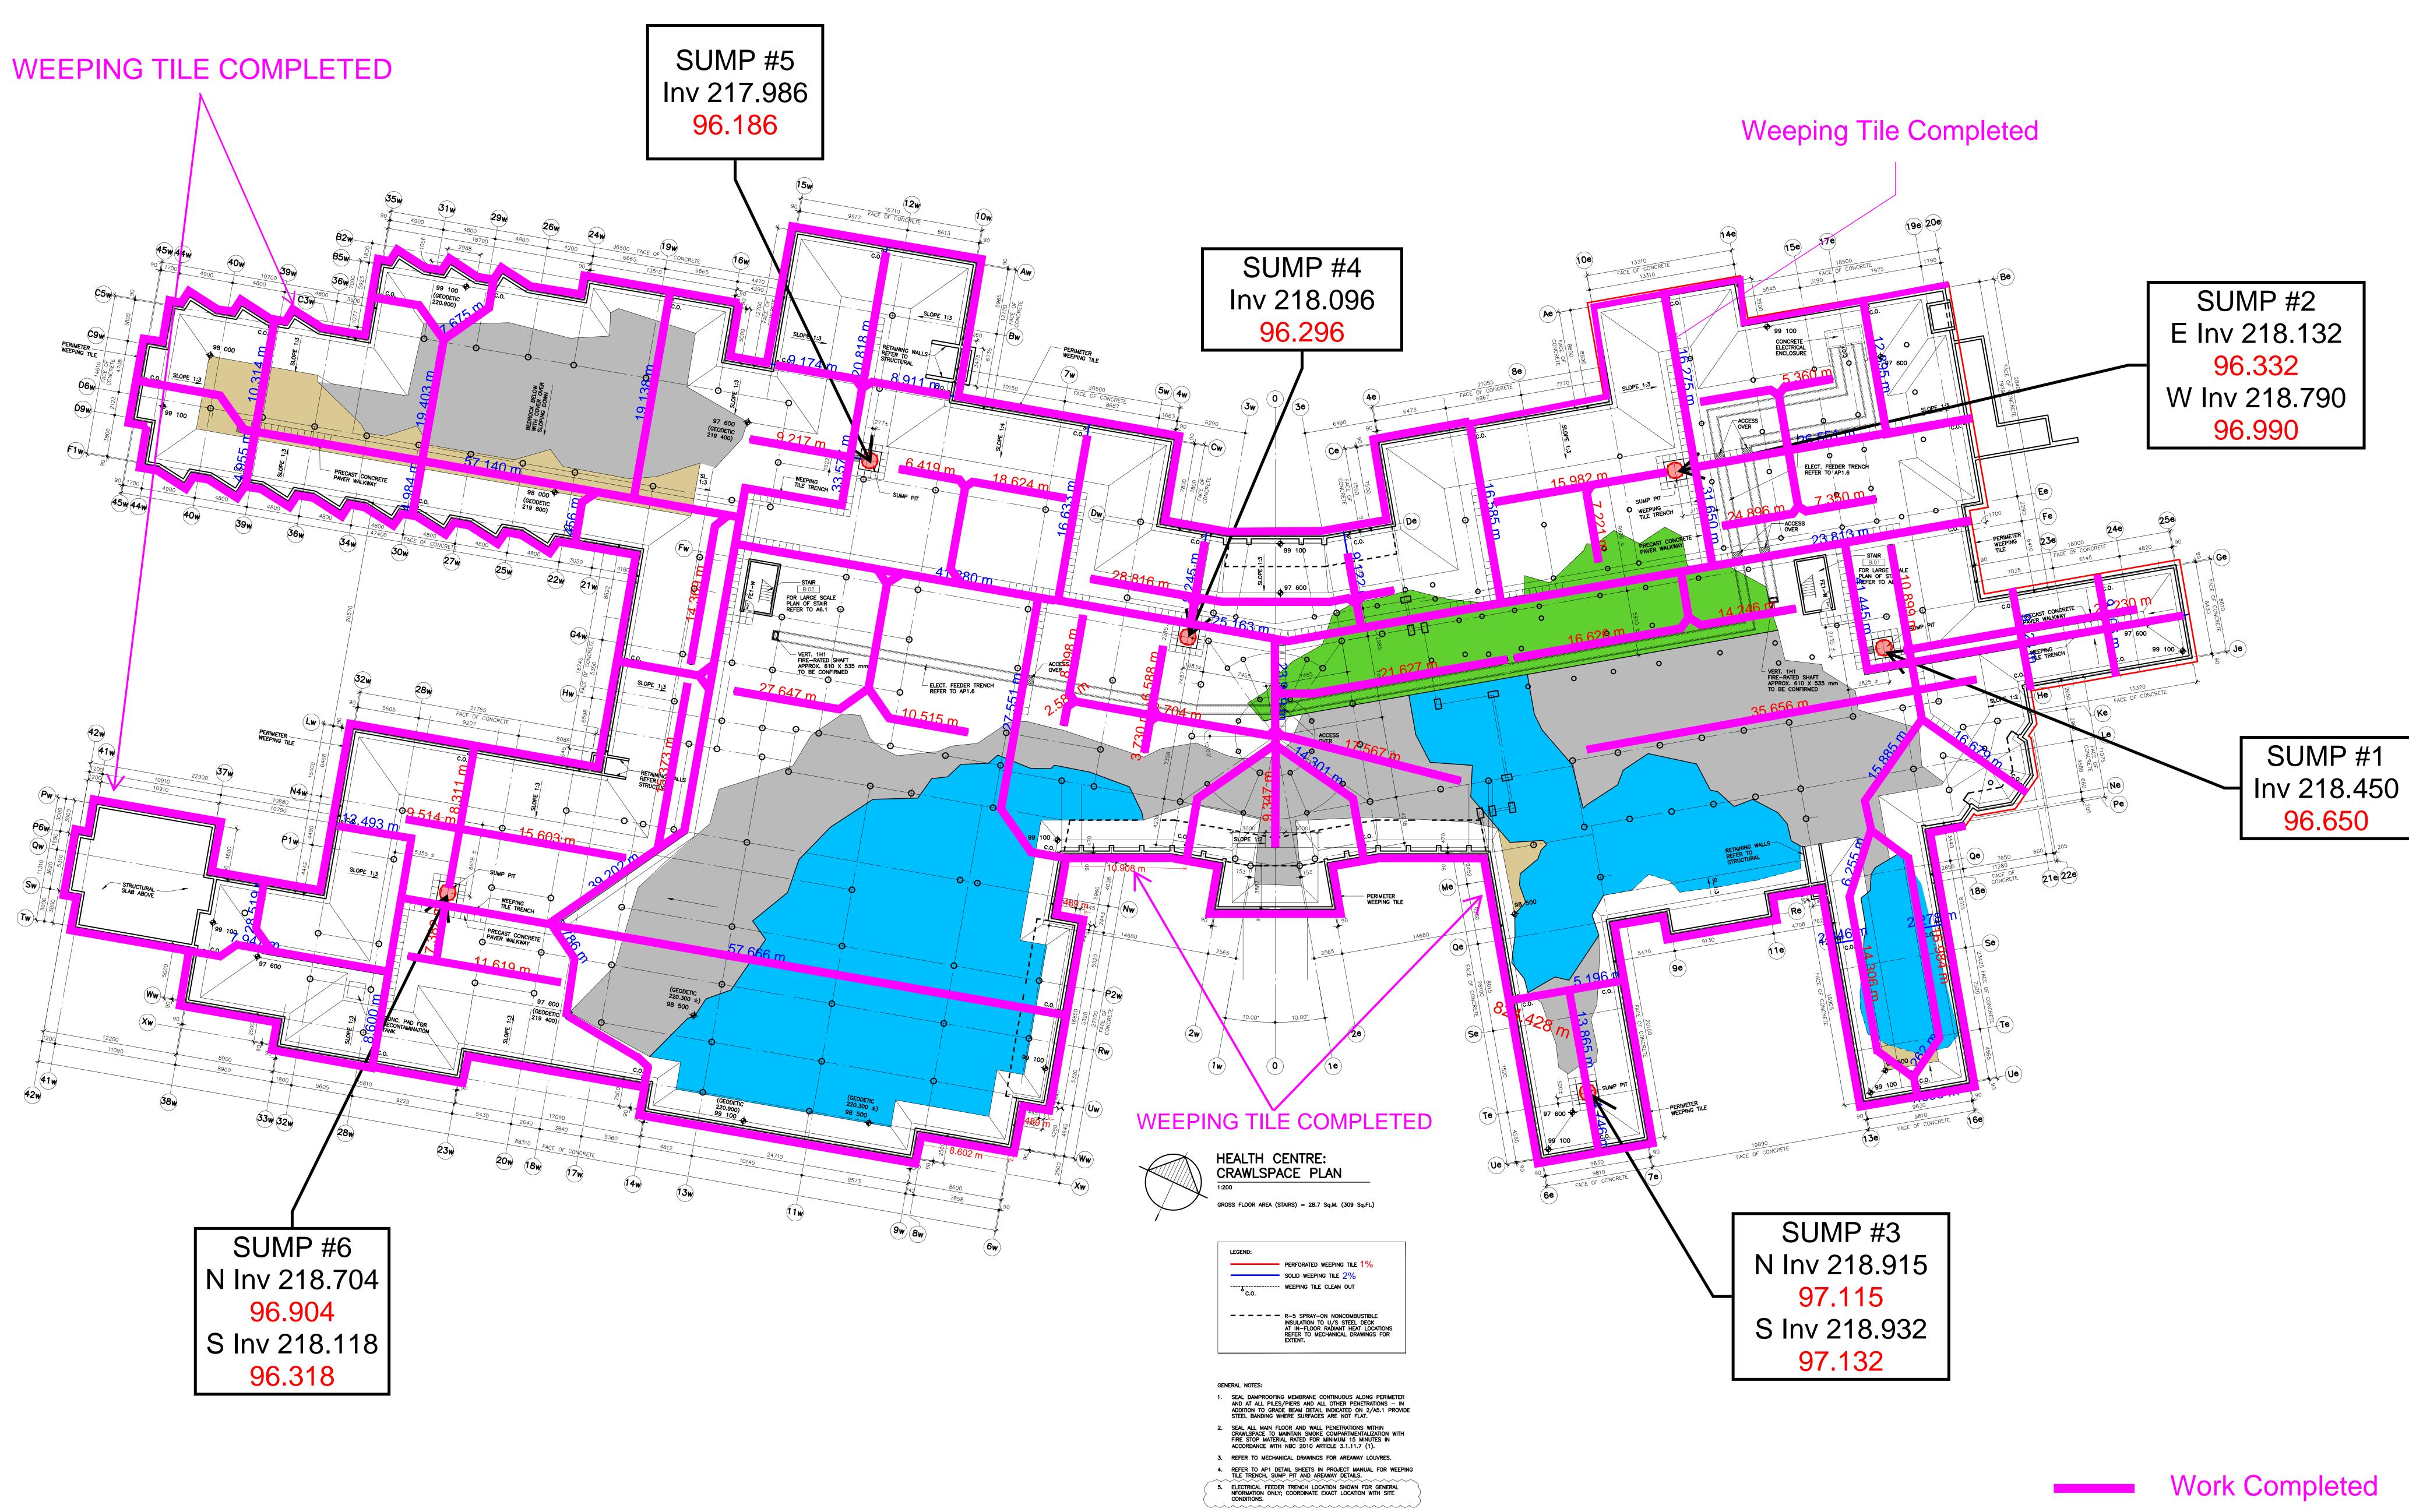

### 7.1 Ongoing Work

-Clearing area for installing weeping tile A1 North -Installing weeping tile A1 North and placing clean stone over it.

7.2 Completed Work

## WEEPING TILE UPDATE