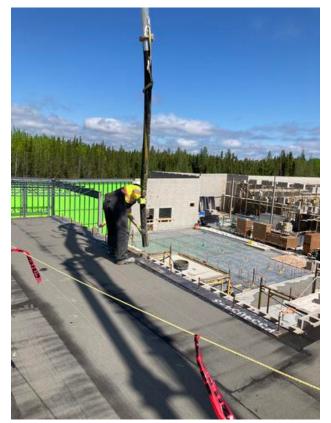

hing
- -Organized material on roof.
- 9.2 Completed Work

### **10. SAFETY AND COVID-19 SCREENING**

10.1 Number of Covid Screening reports completed

JNR is continuing screening all visitors and staff daily who report to site. 372 Covid screening reports completed on site last week.

### **11. SITE VISIT SCHEDULE**

11.1 Next scheduled site visit

Site visit is scheduled for June 10th 2021

PHOTOS (30)





Interior stud framing in A3 Anmol Kang Jun 8, 2021 5:20 PM



Installing blue skin and flashing around B2 Anmol Kang Jun 6, 2021 3:16 PM



Pouring concrete in C1 curb Anmol Kang Jun 7, 2021 4:32 PM



Priming GB Noth of A1 Anmol Kang Jun 5, 2021 3:05 PM





Preparing for pour Anmol Kang Jun 5, 2021 3:04 PM



Maonry work in A1 Anmol Kang Jun 5, 2021 3:01 PM Norway House, Manitoba





Pouring concrete into masonry wall Anmol Kang Jun 5, 2021 2:54 PM



Priming roof curb B1 Anmol Kang Jun 5, 2021 2:51 PM Norway House, Manitoba





Bottom tracks in A3 Anmol Kang Jun 4, 2021 5:35 PM



Stud framing in A2 Anmol Kang Jun 4, 2021 5:33 PM



B1 interior framing Anmol Kang Jun 4, 2021 5:35 PM



Masonry work A1 Anmol Kang Jun 4, 2021 5:31 PM





Mesh on deck C1 Anmol Kang Jun 4, 2021 5:27 PM

Clearing area for weeping tile and priming GB Anmol Kang Jun 4, 2021 5:30 PM



Masonry work in A1 Anmol Kang Jun 4, 2021 5:25 PM



A2 stud framing east fingure Anmol Kang Jun 4, 2021 5:25 PM

### **19015D-NHCN-Health Centre**

Norway House, Manitoba





Installing Q deck C1 Anmol Kang Jun 4, 2021 5:24 PM



IMG\_1629 **Wayne Dee** Jun 4, 2021 1:10 PM



IMG\_1613 **Wayne Dee** Jun 4