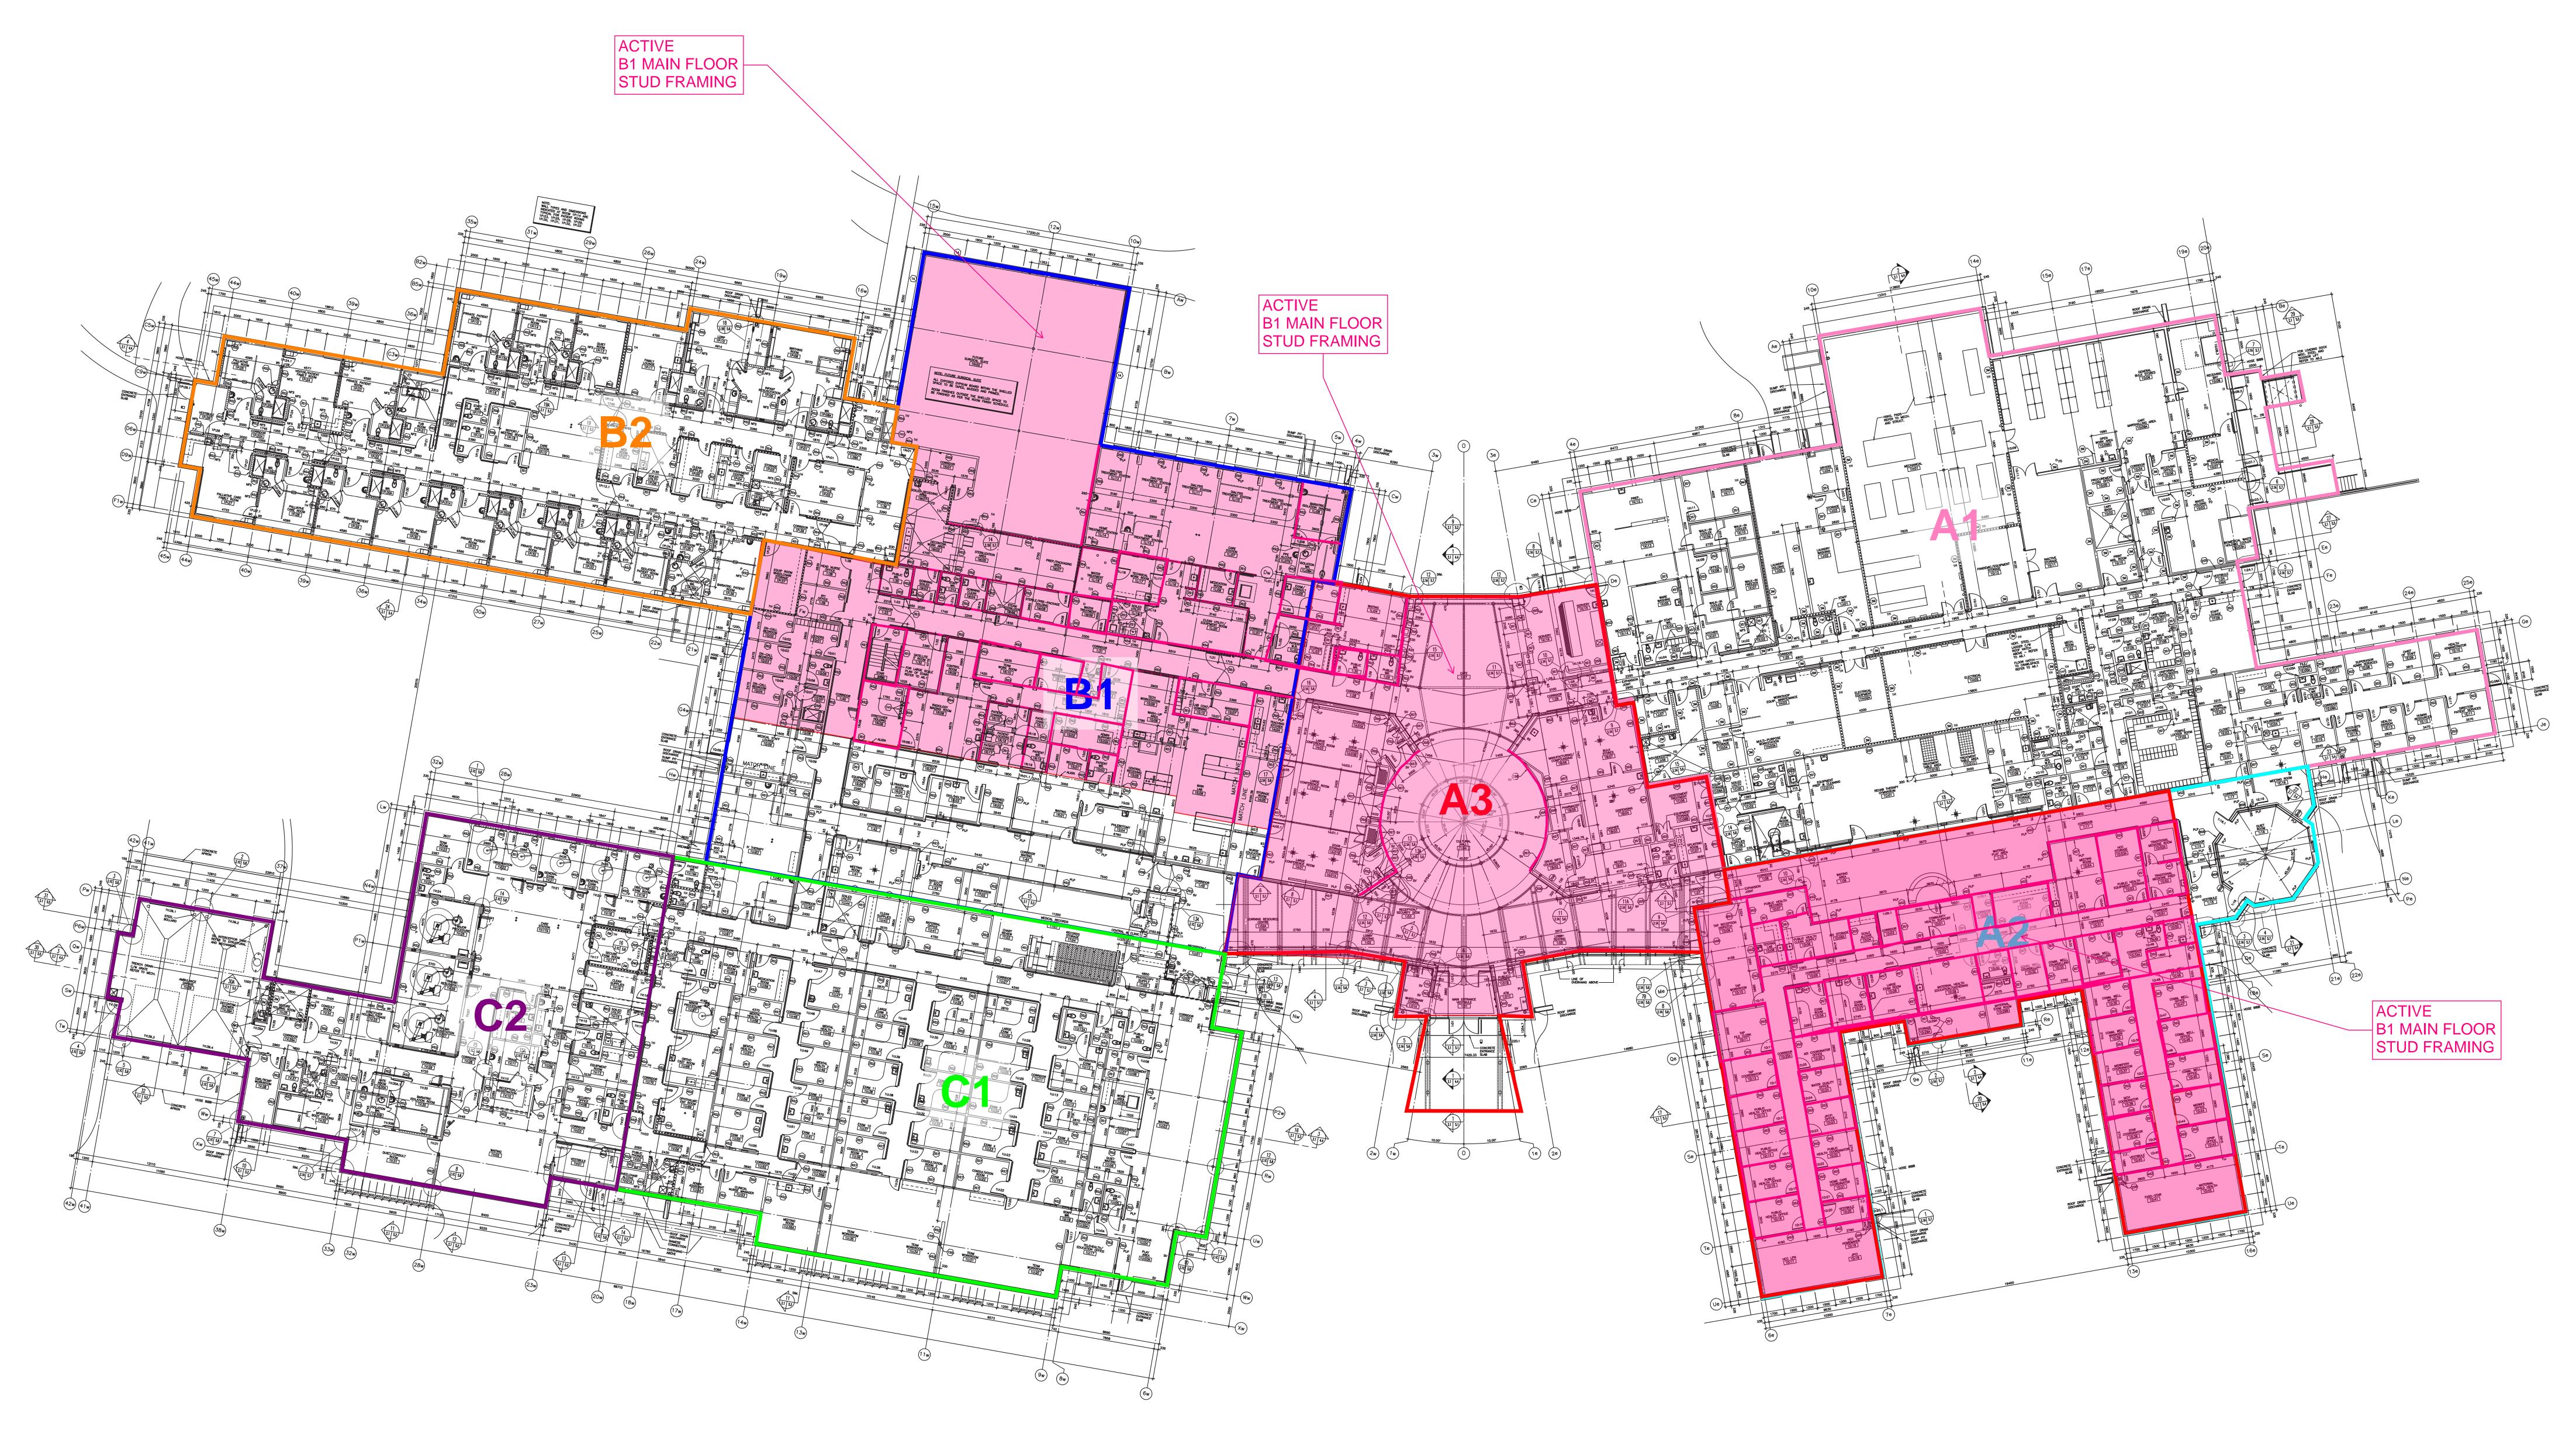

# EXTERIOR STEEL STUD FRAMING

Work In-Progress

NOTE: STUD FRAMING COMPLETE INDICATES COMPLETION OF STEEL STUD FRAMING SCOPE OF WORK AT A PARTICULAR AREA INCLUDING SHEATHING & PARAPET WHERE APPLICABLE.

Work Complete