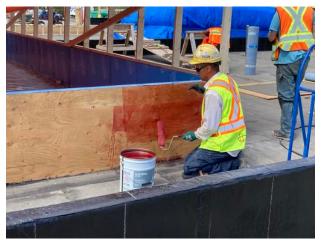

Pouring concrete in C1 curb Anmol Kang Jun 7, 2021 4:32 PM

Priming GB Noth of A1 Anmol Kang Jun 5, 2021 3:05 PM

Preparing for pour Anmol Kang Jun 5, 2021 3:04 PM

Maonry work in A1 Anmol Kang Jun 5, 2021 3:01 PM Norway House, Manitoba

Pouring concrete into masonry wall Anmol Kang Jun 5, 2021 2:54 PM

Priming roof curb B1 Anmol Kang Jun 5, 2021 2:51 PM Norway House, Manitoba

Bottom tracks in A3 Anmol Kang Jun 4, 2021 5:35 PM

Stud framing in A2 Anmol Kang Jun 4, 2021 5:33 PM