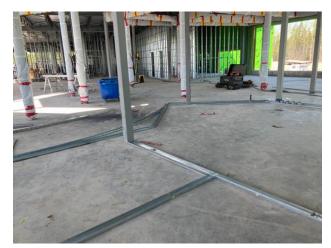

# EXTERIOR STEEL STUD FRAMING

Work In-Progress

NOTE: STUD FRAMING COMPLETE INDICATES COMPLETION OF STEEL STUD FRAMING SCOPE OF WORK AT A PARTICULAR AREA INCLUDING SHEATHING & PARAPET WHERE APPLICABLE.

Work Complete