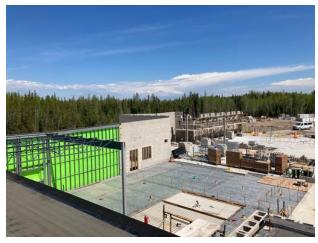

### 8. MASONRY

8.1 Ongoing Work

-Laying blocks along GL 20 working North from GL Ee. -Laying blocks along GL 14e in A1 working towards North. -Pouring concrete in masonry wall along GL Ge, Be and Ae. -Working on installing door frames in masonry walls

8.2 Completed Work