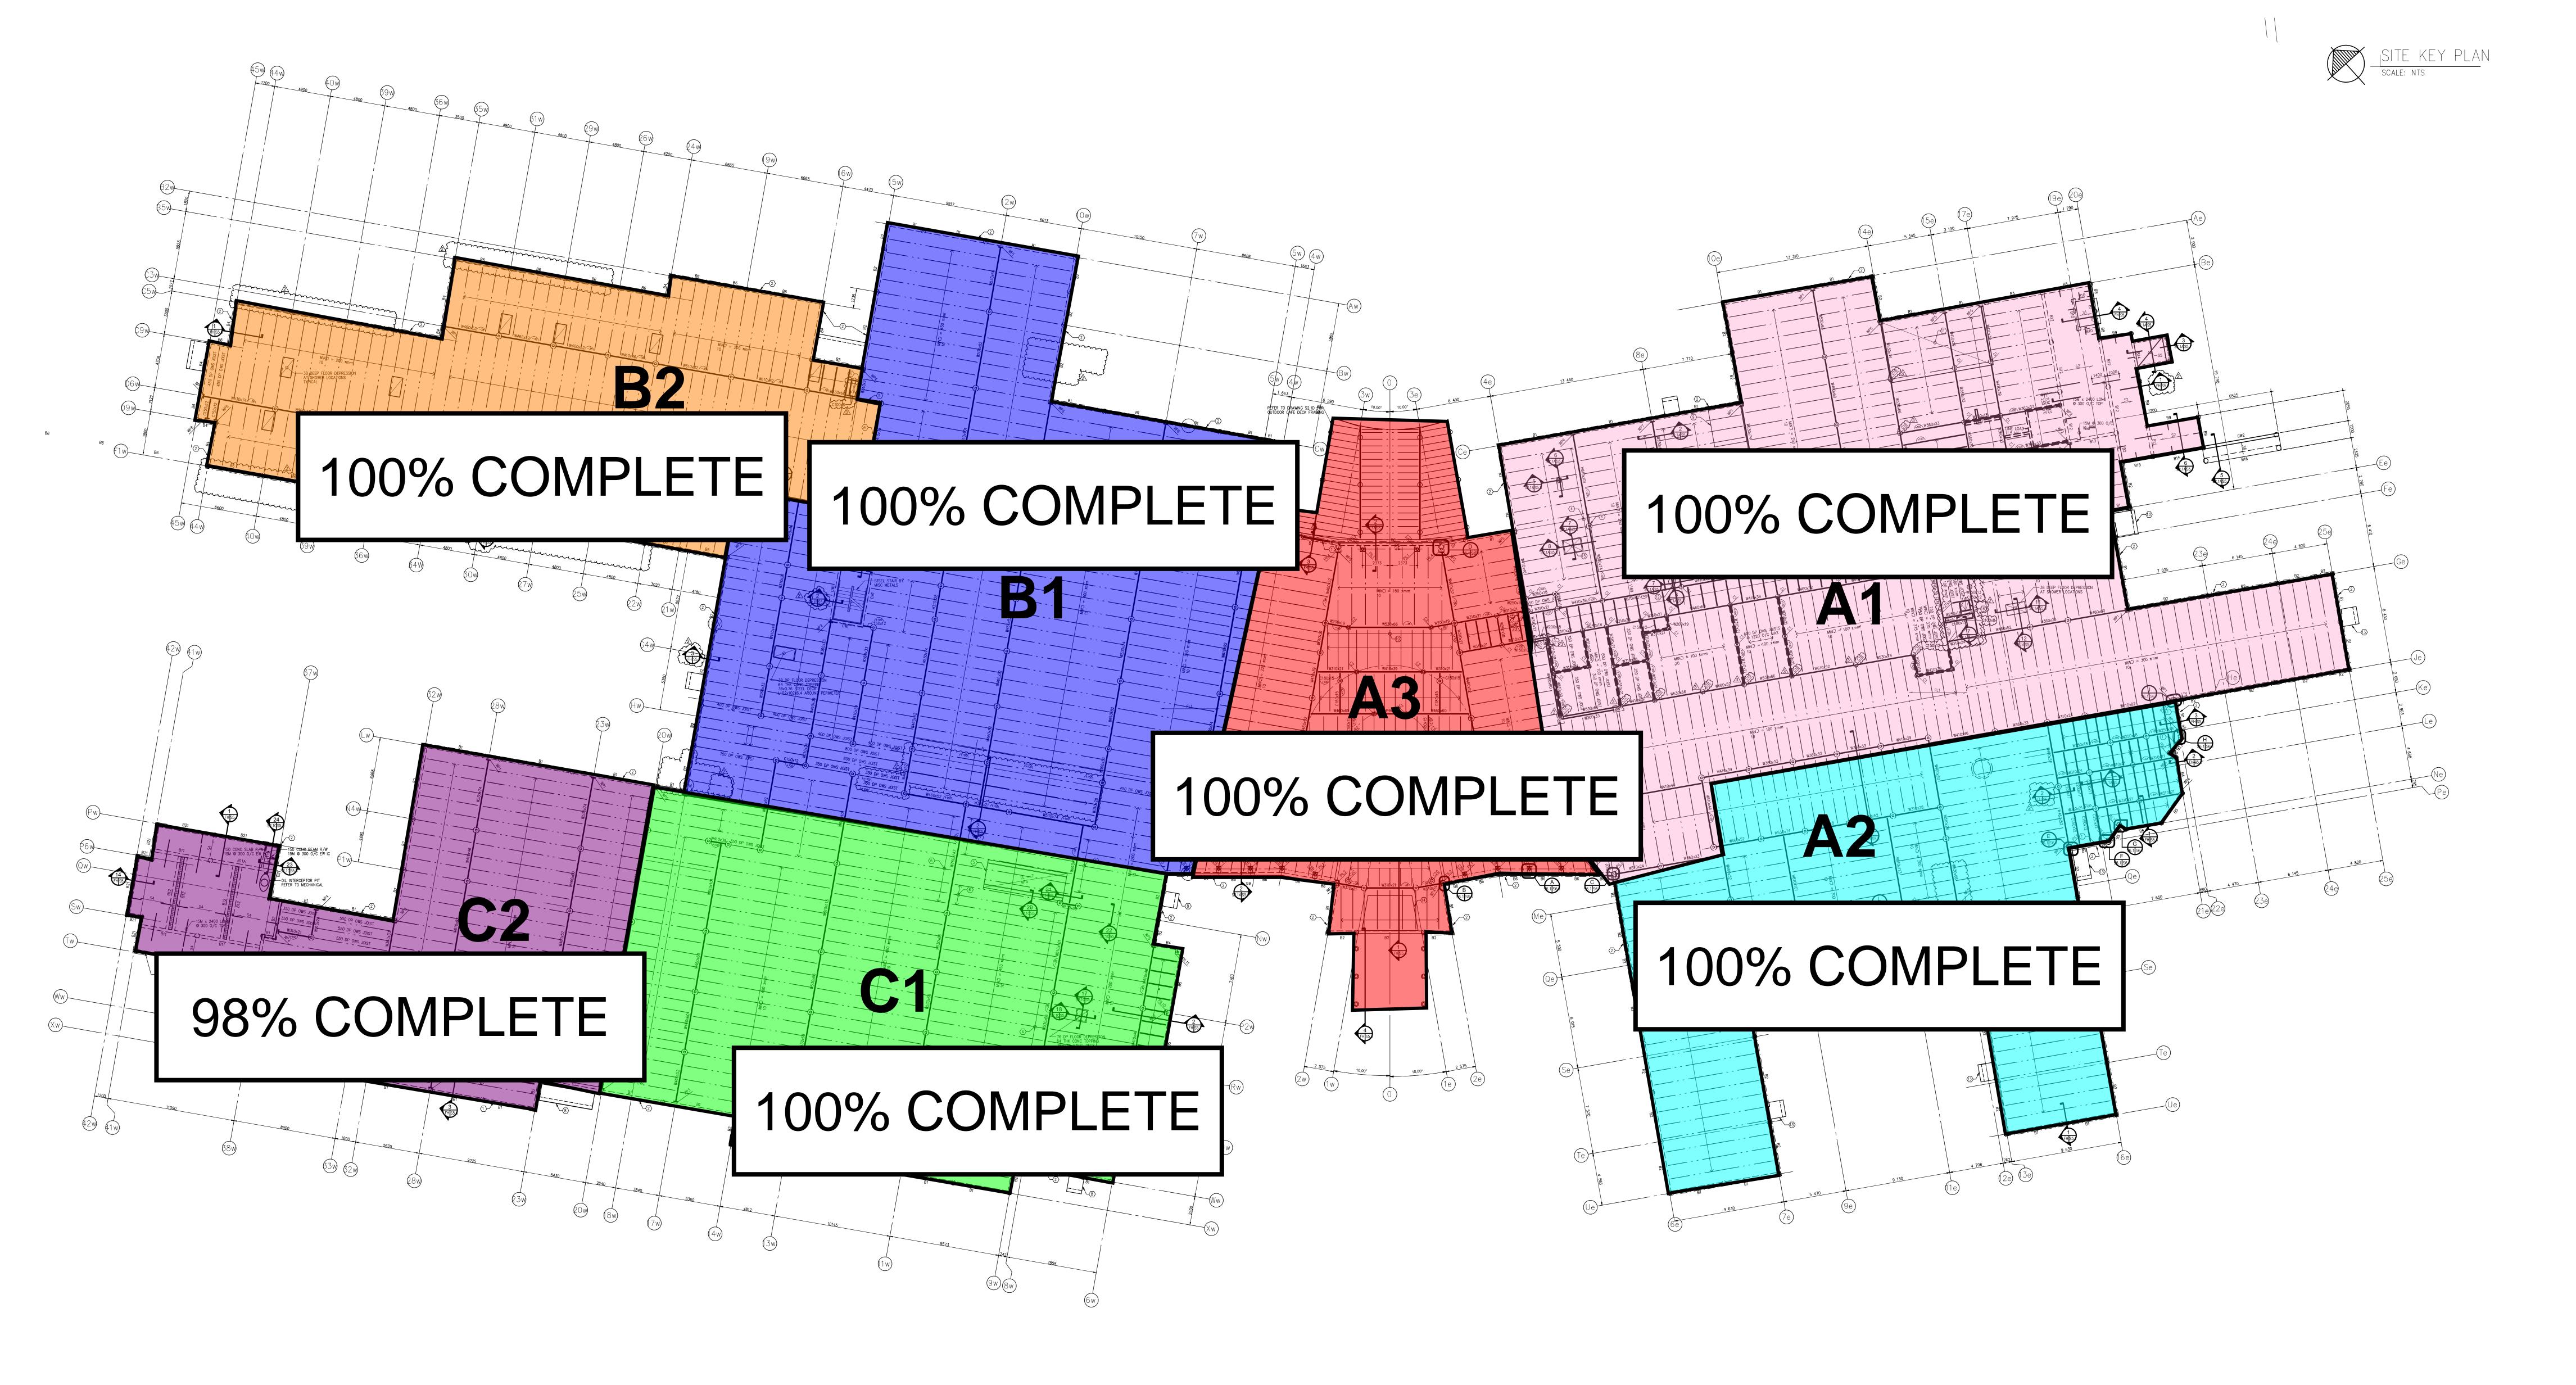

IMG\_1613 **Wayne Dee** Jun 4, 2021 1:10 PM



A1 progress Anmol Kang Jun 3, 2021 5:04 PM

### 19015D-NHCN-Health Centre

Norway House, Manitoba





Bottom tracks laid in A3 Anmol Kang Jun 3, 2021 5:04 PM



Clearing area for weeping tile A1 Anmol Kang Jun 3, 2021 4:59 PM



Fastening Q deck Anmol Kang Jun 3, 2021 5:00 PM



Stud framing in west fingure A1 Anmol Kang Jun 3, 2021 4:59 PM

### 19015D-NHCN-Health Centre

Norway House, Manitoba





Laying mesh in C1 Anmol Kang Jun 3, 2021 4:58 PM



Vapour barrier installed Anmol Kang Jun 3, 2021 4:53 PM



Masonry work in progress in A3 Anmol Kang Jun 3, 2021 4:55 PM



A1 masonry work Anmol Kang Jun 3, 2021 4:52 PM





Installing exterior angle Anmol Kang Jun 3, 2021 4:51 PM



A3 bottom tracks installed Anmol Kang Jun 2, 2021 3:51 PM





# BACKFILL ACTIVITY



# CONCRETE SLAB ACTIVITY

SLAB IN-PROCESS



# EXTERIOR STEEL STUD FRAMING

Work In-Progress

NOTE: STUD FRAMING COMPLETE INDICATES COMPLETION OF STEEL STUD FRAMING SCOPE OF WORK AT A PARTICULAR AREA INCLUDING SHEATHING & PARAPET WHERE APPLICABLE.

Work Complete



# FOOTING, PIER & GRADE BEAM ACTIVITY













## MASONRY ACTIVITY



# **ROOFING ACTIVITY**



## STRUCTURAL STEEL



## WEEPING TILE UPDATE