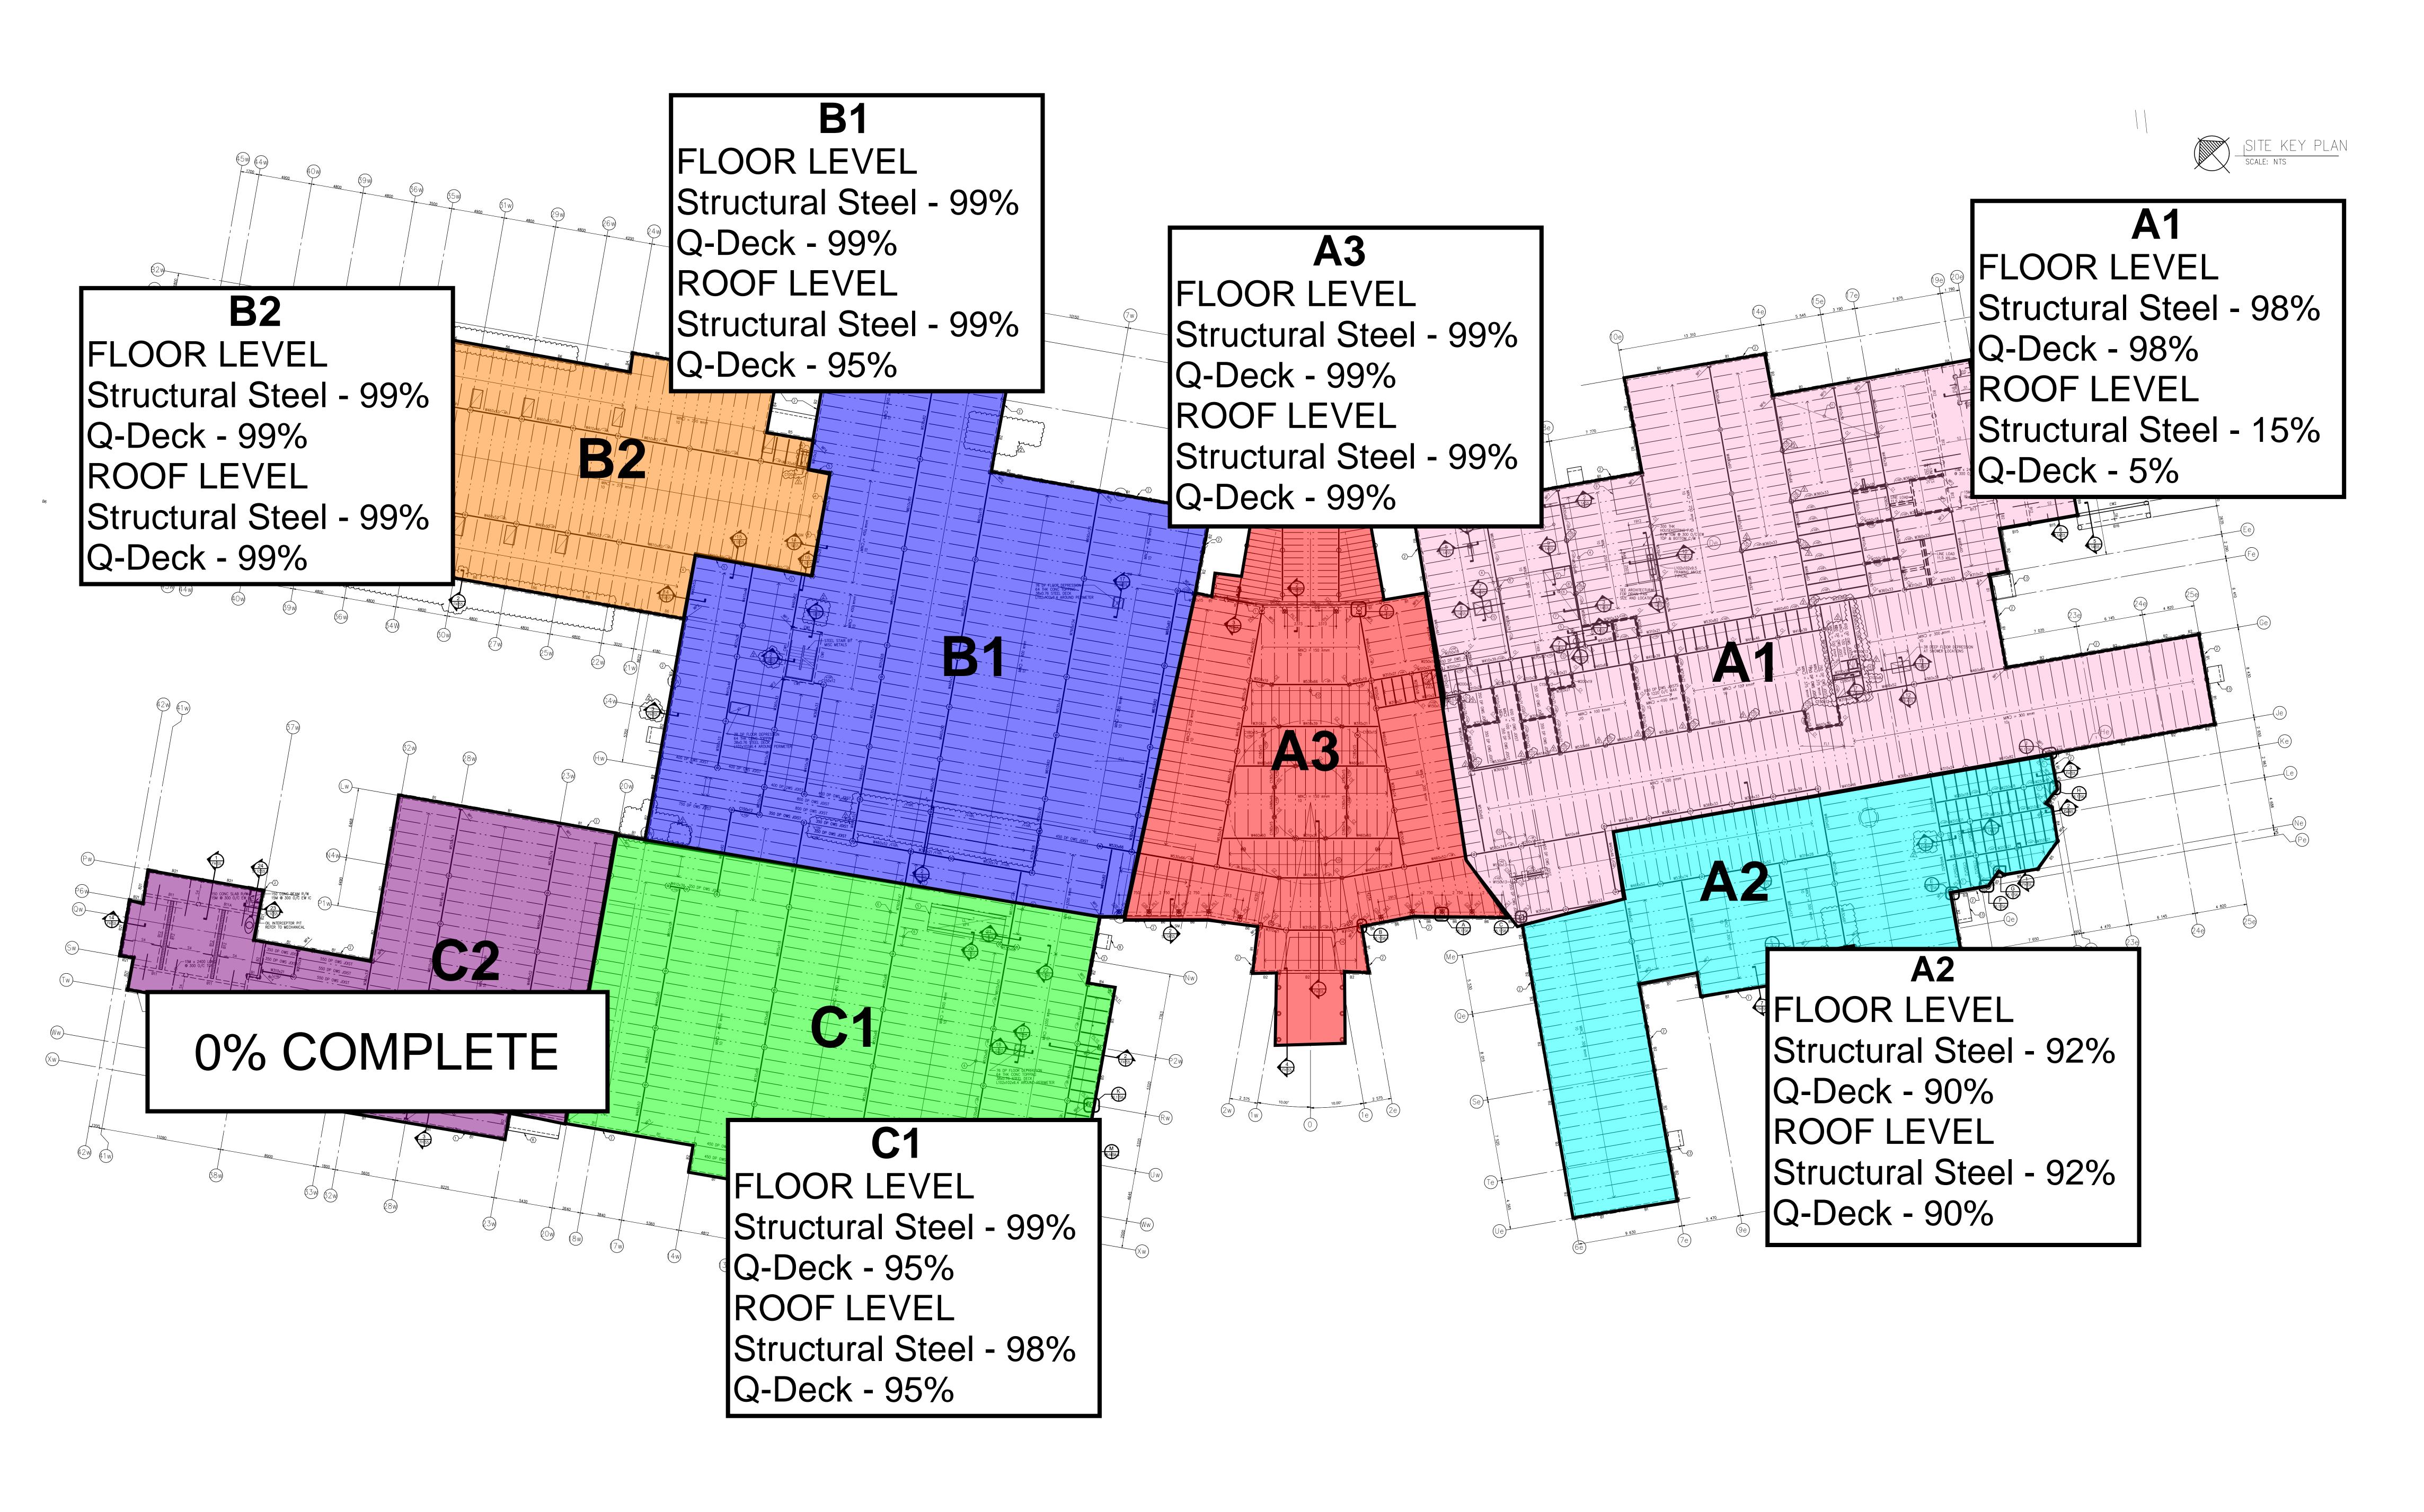

M

### 19015D-NHCN-Health Centre

Norway House, Manitoba





Laying mesh in C1 Anmol Kang Jun 3, 2021 4:58 PM



Vapour barrier installed Anmol Kang Jun 3, 2021 4:53 PM



Masonry work in progress in A3 Anmol Kang Jun 3, 2021 4:55 PM



A1 masonry work Anmol Kang Jun 3, 2021 4:52 PM





Installing exterior angle Anmol Kang Jun 3, 2021 4:51 PM



A3 bottom tracks installed Anmol Kang Jun 2, 2021 3:51 PM





# BACKFILL ACTIVITY



# CONCRETE SLAB ACTIVITY

SLAB IN-PROCESS



# EXTERIOR STEEL STUD FRAMING

Work In-Progress

NOTE: STUD FRAMING COMPLETE INDICATES COMPLETION OF STEEL STUD FRAMING SCOPE OF WORK AT A PARTICULAR AREA INCLUDING SHEATHING & PARAPET WHERE APPLICABLE.

Work Complete



# FOOTING, PIER & GRADE BEAM ACTIVITY













## MASONRY ACTIVITY



# **ROOFING ACTIVITY**



## STRUCTURAL STEEL



## WEEPING TILE UPDATE