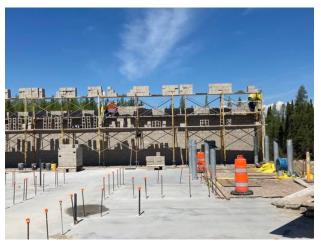

# 3. ARCHITECTURAL 3.1 Ongoing Work N/A 3.2 Completed Work N/A

4. STRUCTURAL

4.1 Ongoing Work

-Straitening structural steel (C1) -Fastening the Q-deck roof level C1 -Painting steel structure -Laying Q-deck roof level C1 -Installing exterior angle around B1 -Installing exterior angle around A2 along GL 16e

4.2 Completed Work

JNR SITE CREW/ CONCRETE -Priming and cleaning GB A1 North -Working on curbs in C1/cut and reinstall dowels -Adjusting door frames for masons -Installing mesh B1/C1 -Plywood strip for in C1 -Grouting and grinding GB for dam proofing -Formwork for grouting around columns -Pouring concrete in curbs C1 & ambulance bay -Pouring concrete in masonry wall in A1 -Cleaning Q deck A1 kitchen area. -Building window frames -General site clean up / Organizing material & moving material / Operated telehandler, fuel truck & Skid steer/ operating fuel pump/Dewatering