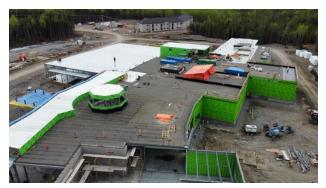

### 9. OAKWOOD ROOFING/SIDING

9.1 Ongoing Work

-Insulated and sealed up B1 north till GL Bw

- -Installed roof board and vapor barrier near A3/C1
- -Installed 4 roof drains

-Priming around interior curb and and installing base sheet.

- -Installed vapor barrier on A3 roof wall(South)
- -Installed plywood/installed roof board and vapor barrier on roof B2
- -Installed vapor membrane inside roof curb B1
- -Installed crickets and drain sump
- -Wrapped vapor barrier around the roof drains
- -Installed bent flashing
- -Organized material on roof.
- 9.2 Completed Work