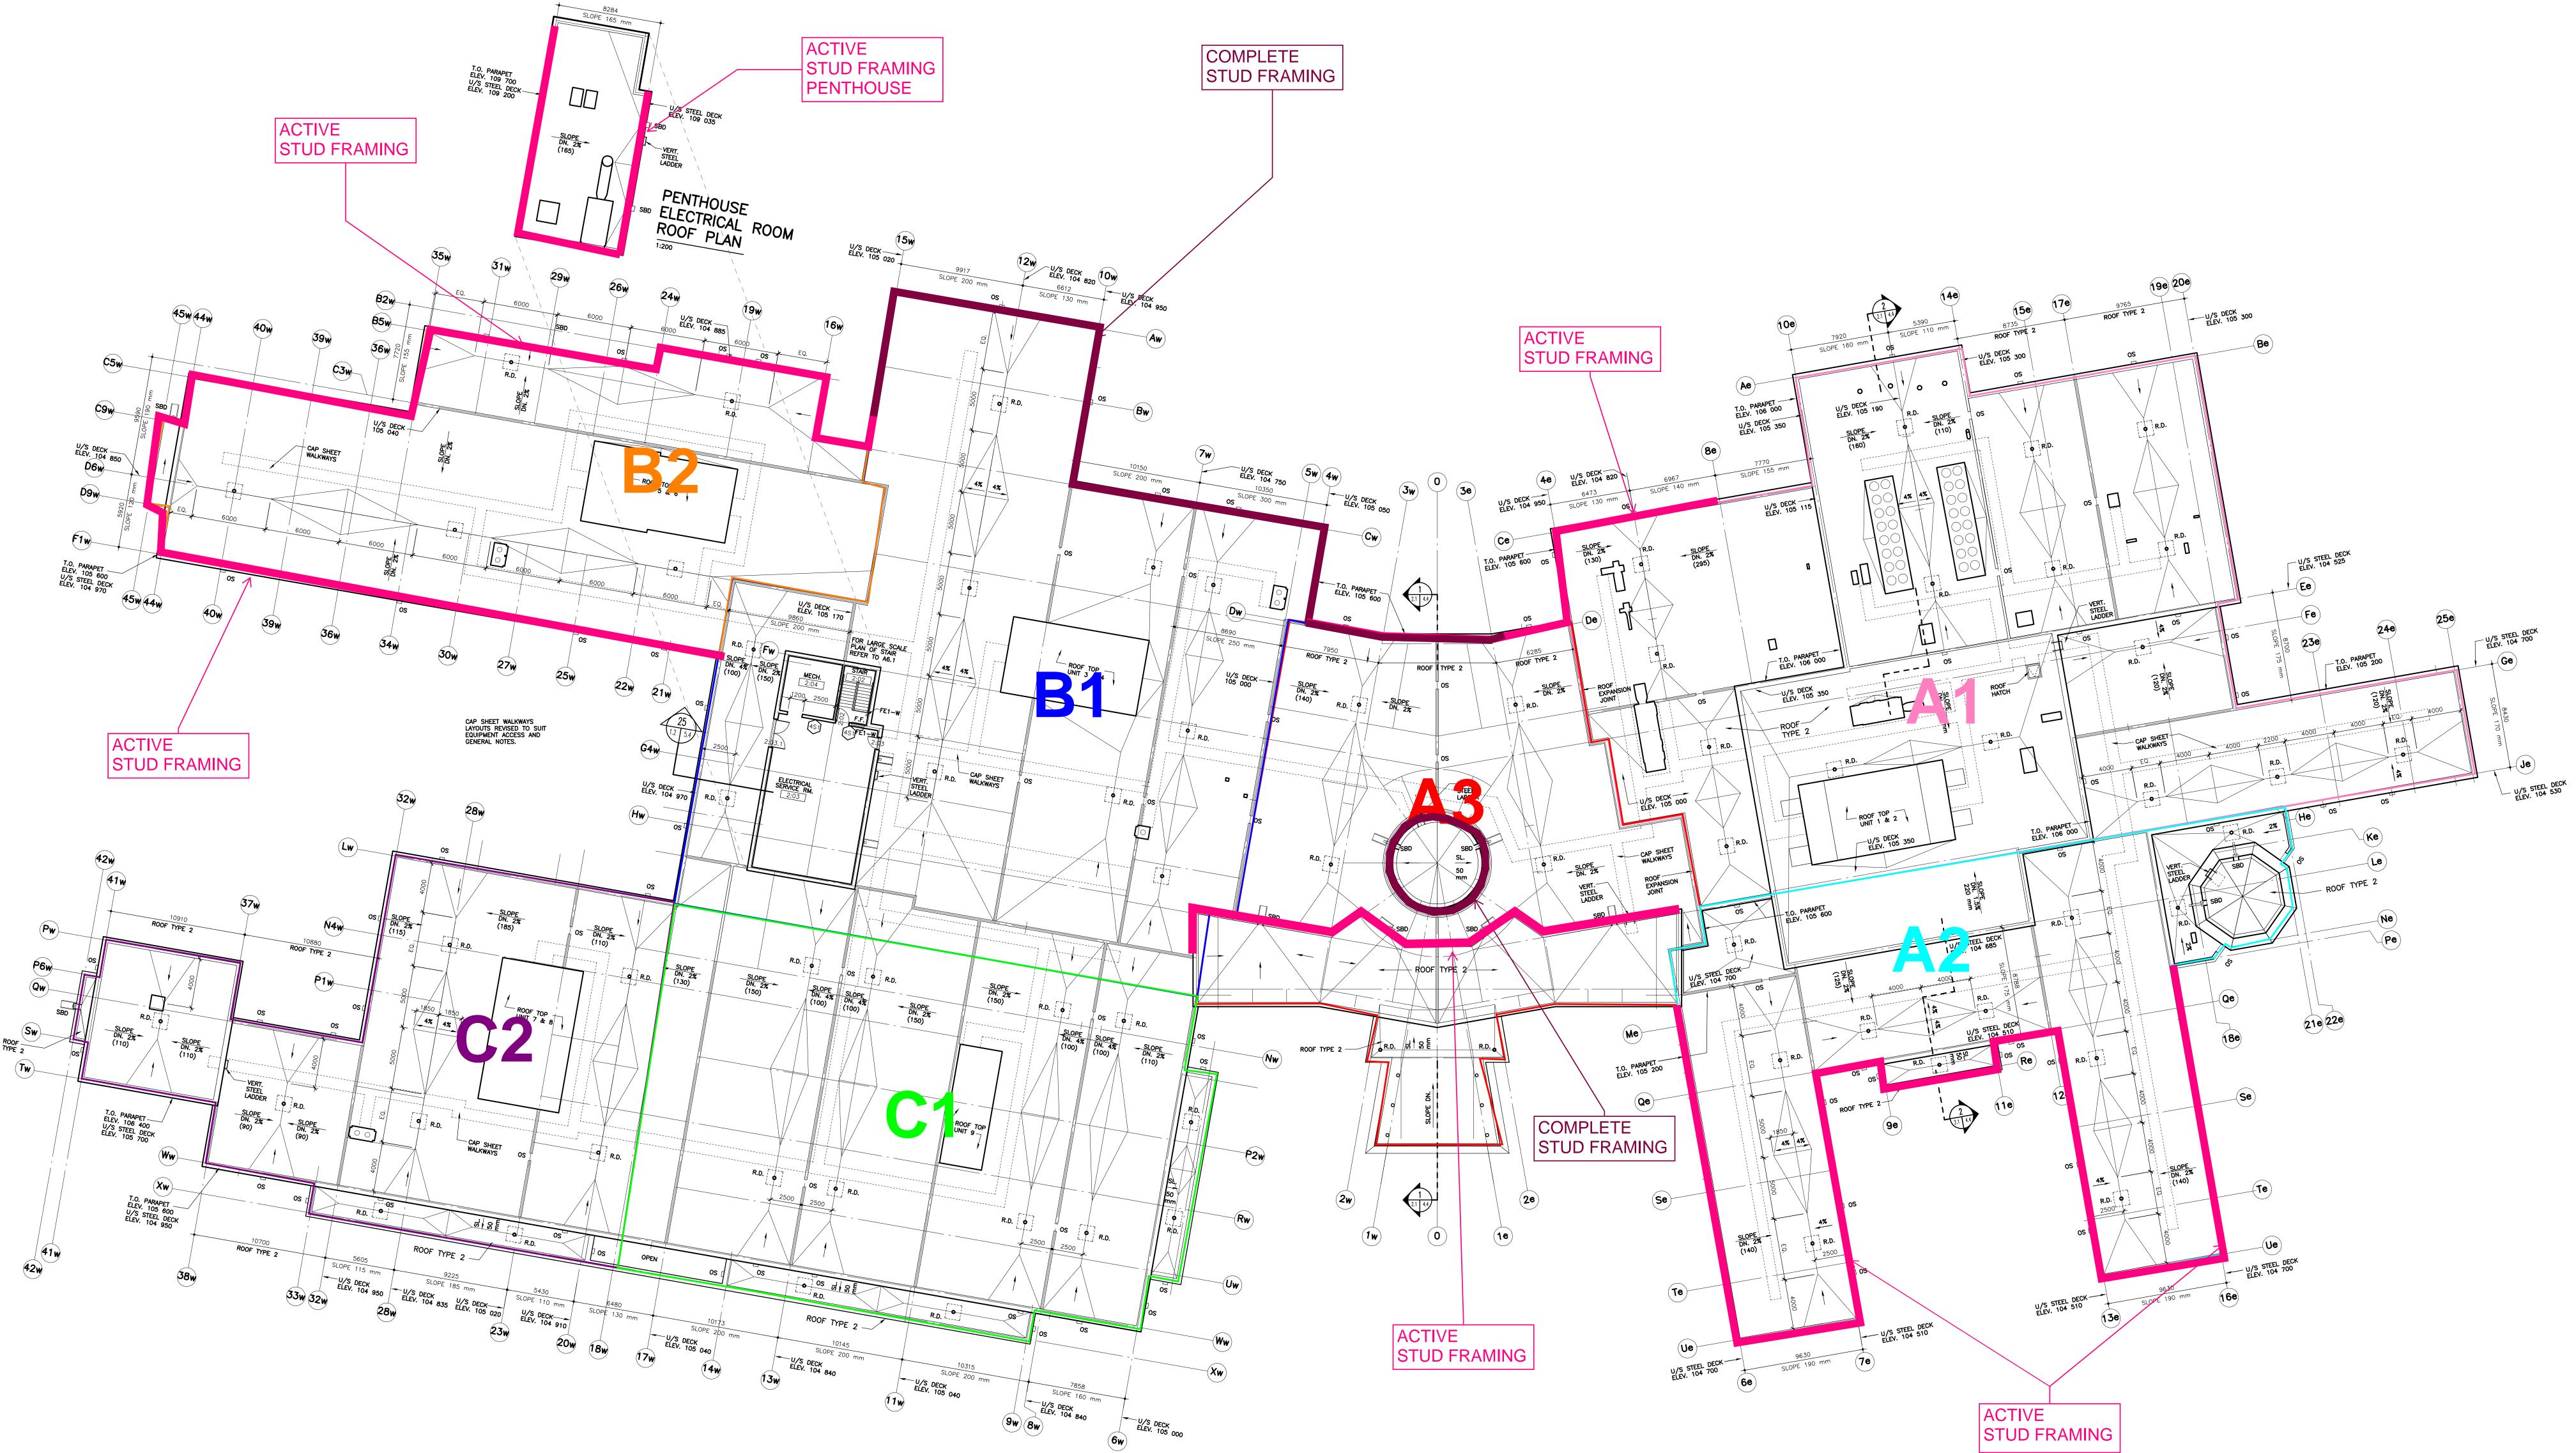

# EXTERIOR STEEL STUD FRAMING

Work In-Progress

NOTE: STUD FRAMING COMPLETE INDICATES COMPLETION OF STEEL STUD FRAMING SCOPE OF WORK AT A PARTICULAR AREA INCLUDING SHEATHING & PARAPET WHERE APPLICABLE.

Work Complete