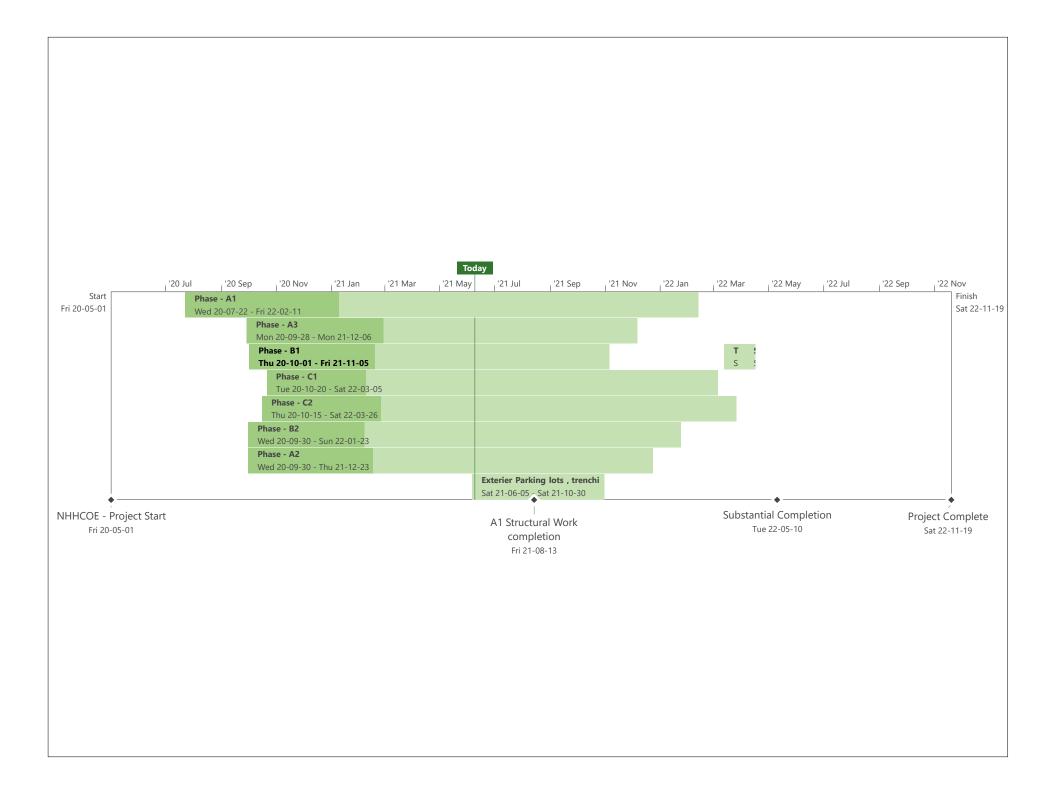

### **11. SITE VISIT SCHEDULE**

11.1 Next scheduled site visit

Site visit is scheduled for June 10th 2021

PHOTOS (30)

Interior stud framing in A3 Anmol Kang Jun 8, 2021 5:20 PM

Installing blue skin and flashing around B2 Anmol Kang Jun 6, 2021 3:16 PM