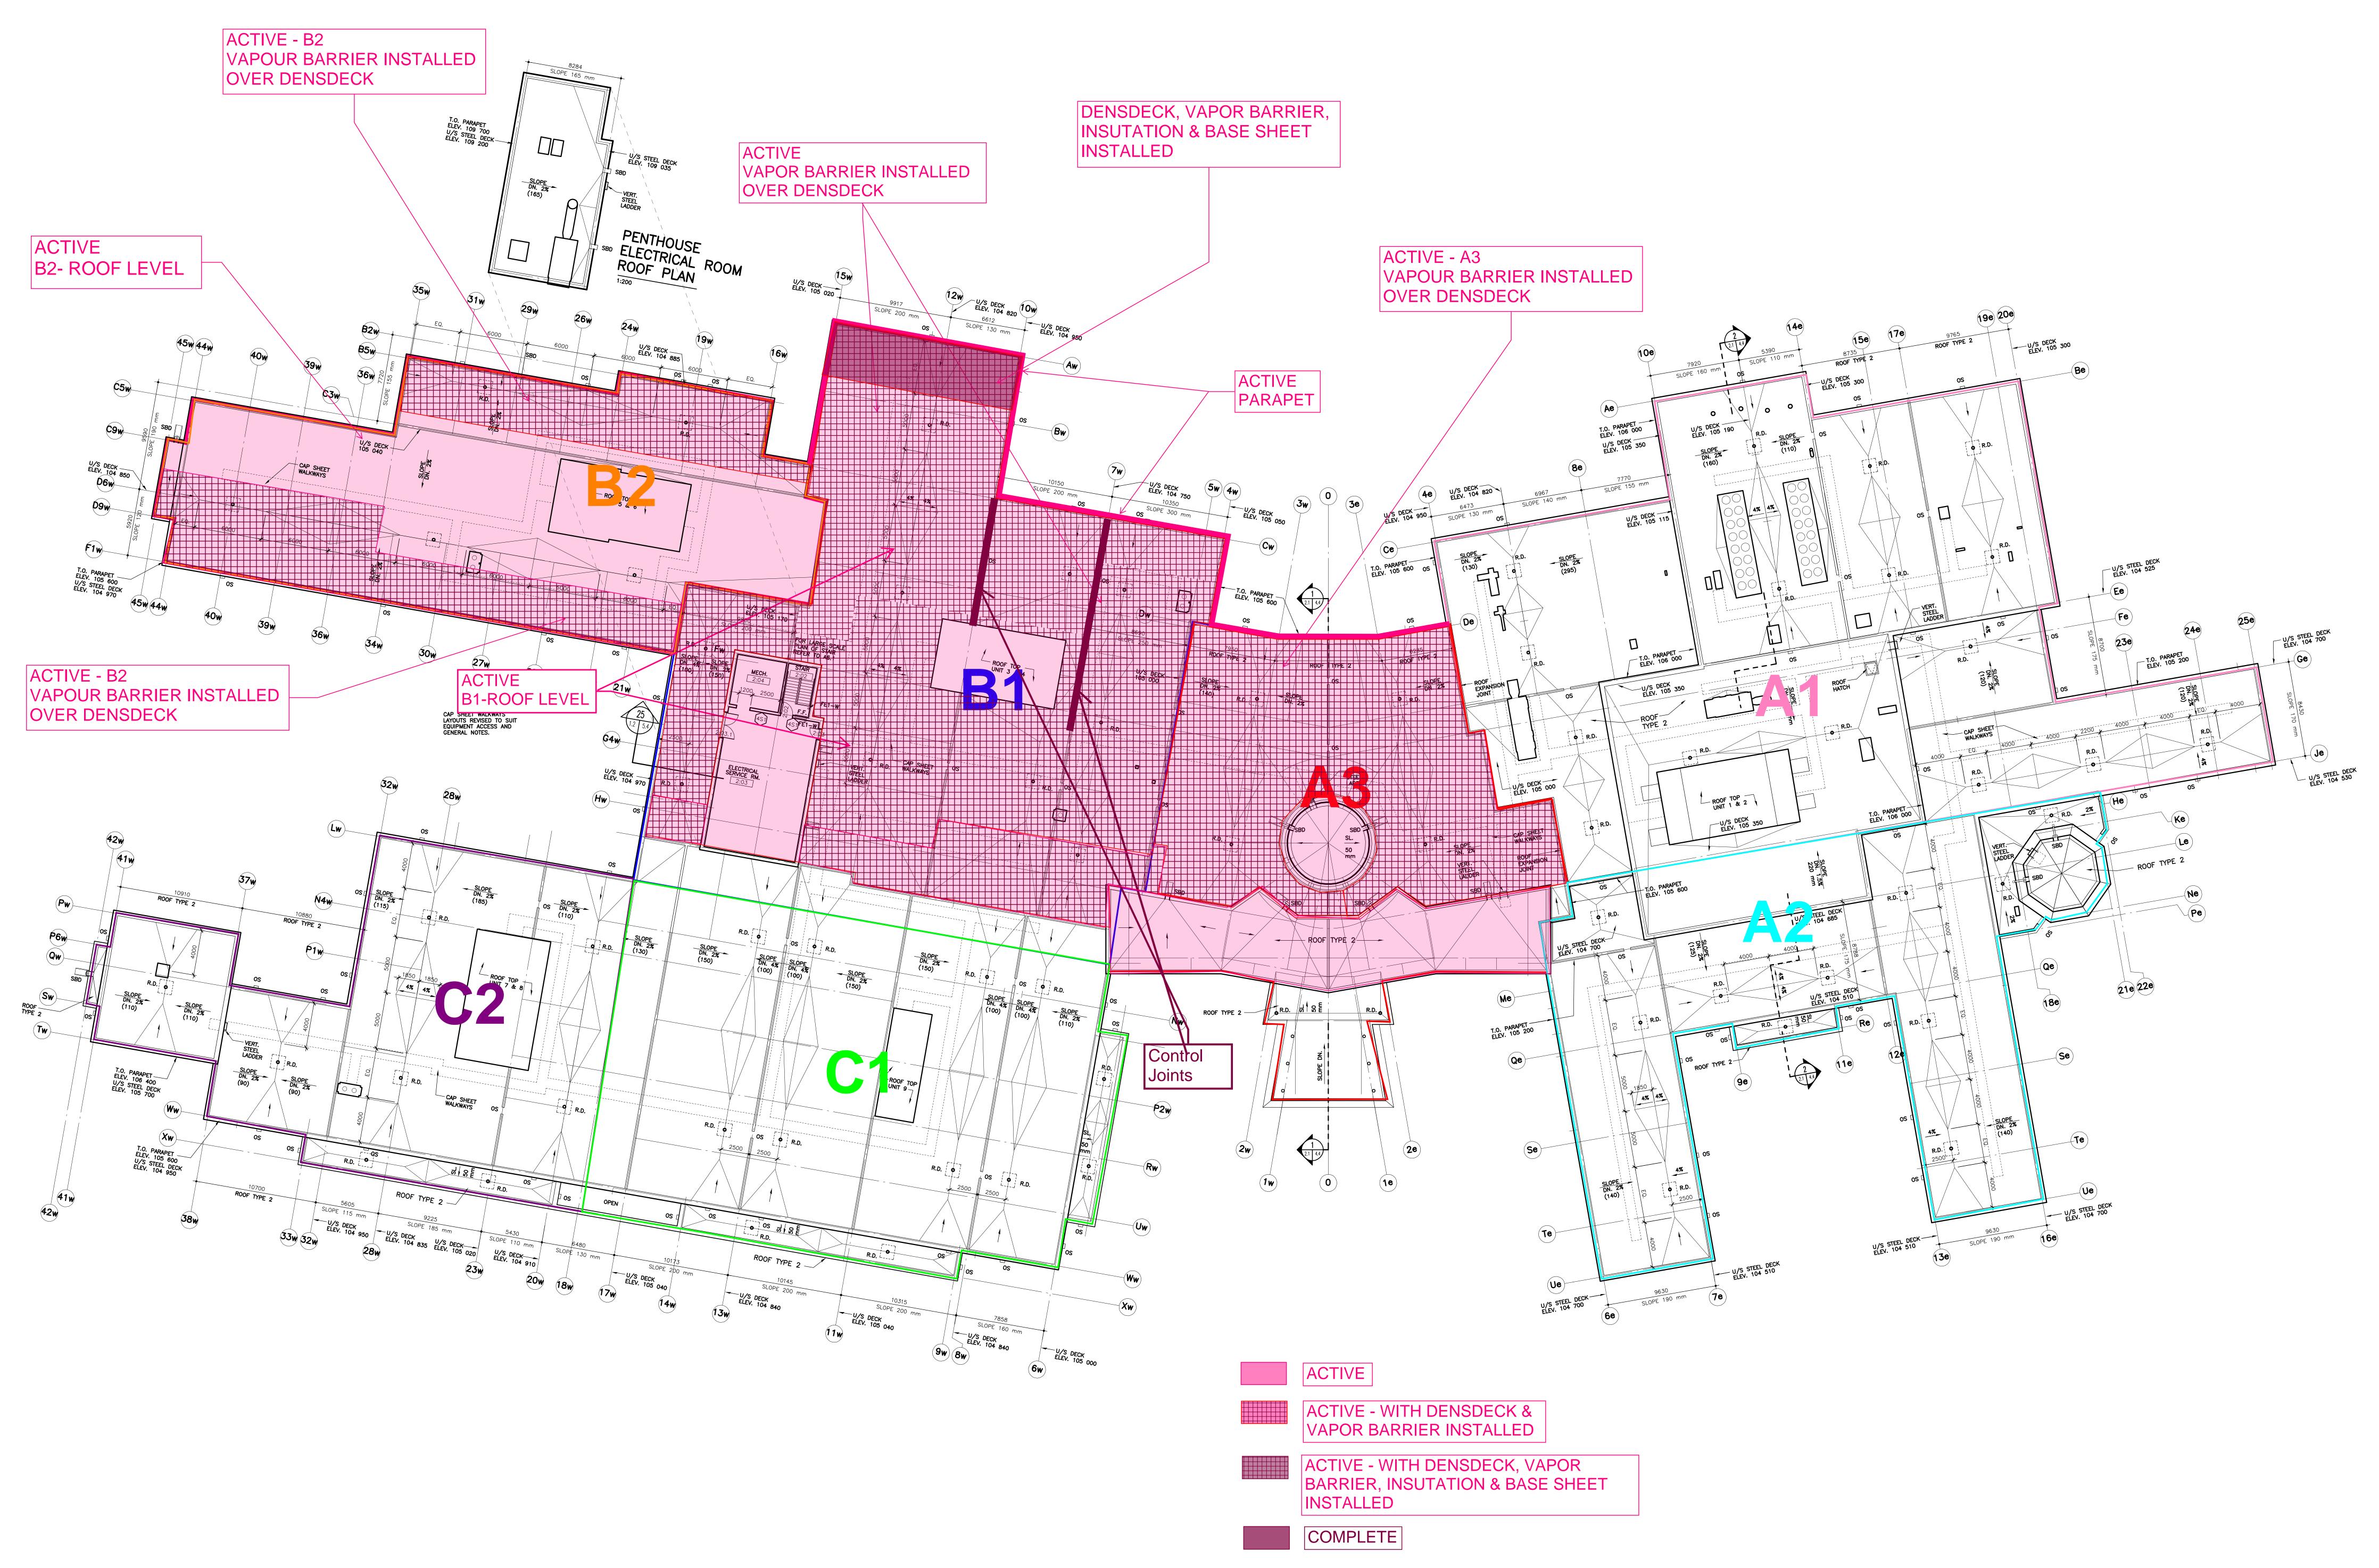

# **ROOFING ACTIVITY**

### 9. OAKWOOD ROOFING/SIDING

9.1 Ongoing Work

-Insulated and sealed up B1 north till GL Bw

- -Installed roof board and vapor barrier near A3/C1
- -Installed 4 roof drains

-Priming around interior curb and and installing base sheet.

- -Installed vapor barrier on A3 roof wall(South)
- -Installed plywood/installed roof board and vapor barrier on roof B2
- -Installed vapor membrane inside roof curb B1
- -Installed crickets and drain sump
- -Wrapped vapor barrier around the roof drains
- -Installed bent flashing
- -Organized material on roof.
- 9.2 Completed Work