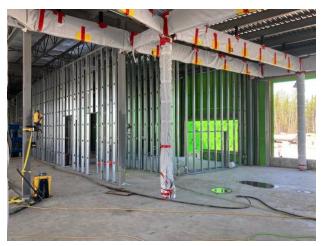

# EXTERIOR STEEL STUD FRAMING

Work In-Progress

NOTE: STUD FRAMING COMPLETE INDICATES COMPLETION OF STEEL STUD FRAMING SCOPE OF WORK AT A PARTICULAR AREA INCLUDING SHEATHING & PARAPET WHERE APPLICABLE.

Work Complete