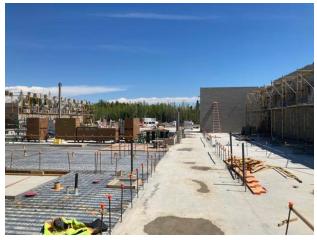

4.2 Completed Work

JNR SITE CREW/ CONCRETE -Priming and cleaning GB A1 North -Working on curbs in C1/cut and reinstall dowels -Adjusting door frames for masons -Installing mesh B1/C1 -Plywood strip for in C1 -Grouting and grinding GB for dam proofing -Formwork for grouting around columns -Pouring concrete in curbs C1 & ambulance bay -Pouring concrete in masonry wall in A1 -Cleaning Q deck A1 kitchen area. -Building window frames -General site clean up / Organizing material & moving material / Operated telehandler, fuel truck & Skid steer/ operating fuel pump/Dewatering

### 7.1 Ongoing Work

-Clearing area for installing weeping tile A1 North -Installing weeping tile A1 North and placing clean stone over it.

7.2 Completed Work