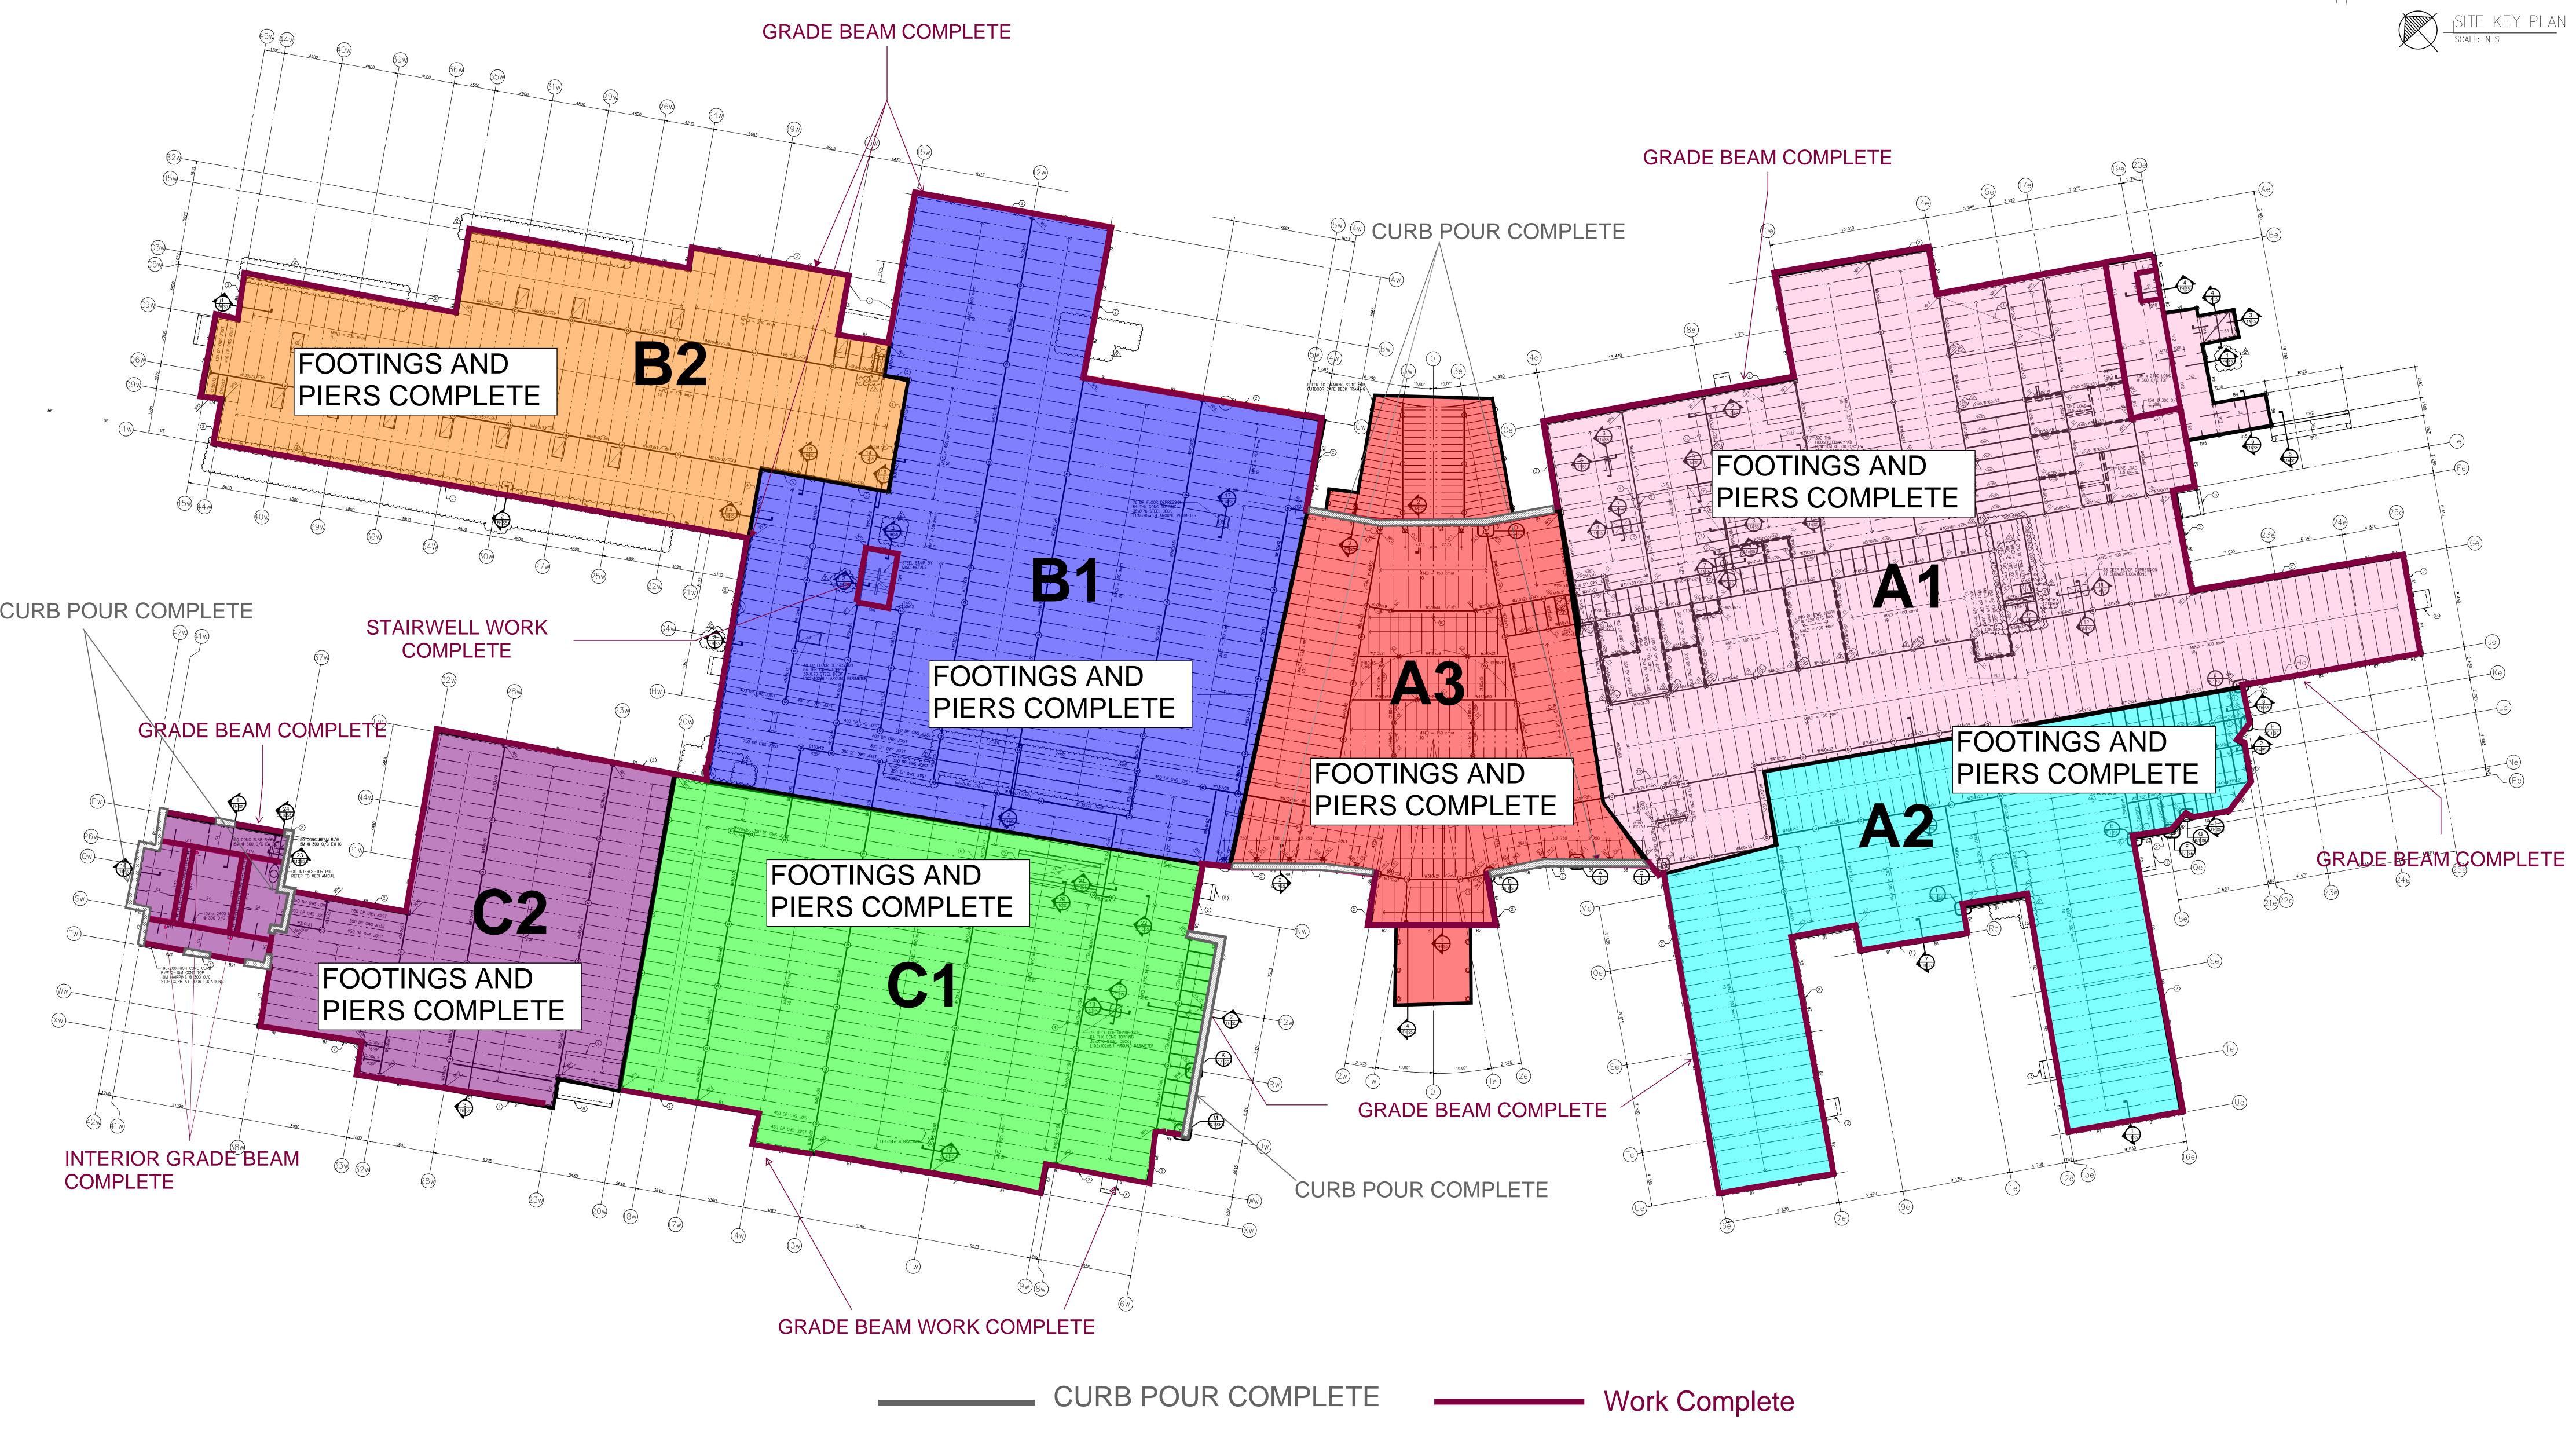

deck Anmol Kang Jun 3, 2021 5:00 PM



Stud framing in west fingure A1 Anmol Kang Jun 3, 2021 4:59 PM

### 19015D-NHCN-Health Centre

Norway House, Manitoba





Laying mesh in C1 Anmol Kang Jun 3, 2021 4:58 PM



Vapour barrier installed Anmol Kang Jun 3, 2021 4:53 PM



Masonry work in progress in A3 Anmol Kang Jun 3, 2021 4:55 PM



A1 masonry work Anmol Kang Jun 3, 2021 4:52 PM





Installing exterior angle Anmol Kang Jun 3, 2021 4:51 PM



A3 bottom tracks installed Anmol Kang Jun 2, 2021 3:51 PM





# BACKFILL ACTIVITY



# CONCRETE SLAB ACTIVITY

SLAB IN-PROCESS



# EXTERIOR STEEL STUD FRAMING

Work In-Progress

NOTE: STUD FRAMING COMPLETE INDICATES COMPLETION OF STEEL STUD FRAMING SCOPE OF WORK AT A PARTICULAR AREA INCLUDING SHEATHING & PARAPET WHERE APPLICABLE.

Work Complete



# FOOTING, PIER & GRADE BEAM ACTIVITY













## MASONRY ACTIVITY



# **ROOFING ACTIVITY**



## STRUCTURAL STEEL



## WEEPING TILE UPDATE