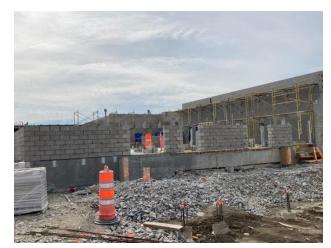

### 8. MASONRY

8.1 Ongoing Work

-Laying blocks along GL 20 working North from GL Ee. -Laying blocks along GL 14e in A1 working towards North. -Pouring concrete in masonry wall along GL Ge, Be and Ae. -Working on installing door frames in masonry walls

## MASONRY ACTIVITY