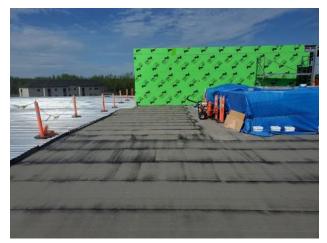

### 9. OAKWOOD ROOFING/SIDING

9.1 Ongoing Work

-Insulated and sealed up B1 north till GL Bw

- -Installed roof board and vapor barrier near A3/C1
- -Installed 4 roof drains

-Priming around interior curb and and installing base sheet.

- -Installed vapor barrier on A3 roof wall(South)
- -Installed plywood/installed roof board and vapor barrier on roof B2
- -Installed vapor membrane inside roof curb B1
- -Installed crickets and drain sump
- -Wrapped vapor barrier around the roof drains
- -Installed bent flashing
- -Organized material on roof.
- 9.2 Completed Work