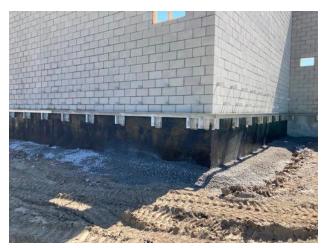

ard and vapor barrier on roof B2
- -Installed vapor membrane inside roof curb B1
- -Installed crickets and drain sump
- -Wrapped vapor barrier around the roof drains
- -Installed bent flashing
- -Organized material on roof.
- 9.2 Completed Work

### **10. SAFETY AND COVID-19 SCREENING**

10.1 Number of Covid Screening reports completed

JNR is continuing screening all visitors and staff daily who report to site. 372 Covid screening reports completed on site last week.

### **11. SITE VISIT SCHEDULE**

11.1 Next scheduled site visit

Site visit is scheduled for June 10th 2021

PHOTOS (30)





Interior stud framing in A3 Anmol Kang Jun 8, 2021 5:20 PM



Installing blue skin and flashing around B2 Anmol Kang Jun 6, 2021 3:16 PM



Pouring concrete in C1 curb Anmol Kang Jun 7, 2021 4:32 PM



Priming GB Noth of A1 Anmol Kang Jun 5, 2021 3:05 PM





Preparing for pour Anmol Kang Jun 5, 2021 3:04 PM



Maonry work in A1 Anmol Kang Jun 5, 2021 3:01 PM Norway House, Manitoba





Pouring concrete into masonry wall Anmol Kang Jun 5, 2021 2:54 PM



Priming roof curb B1 Anmol Kang Jun 5, 2021 2:51 PM Norway House, Manitoba





Bottom tracks in A3 Anmol Kang Jun 4, 2021 5:35 PM



Stud framing in A2 Anmol Kang Jun 4, 2021 5:33 PM



B1 interior framing Anmol Kang Jun 4, 2021 5:35 PM



Masonry work A1 Anmol Kang Jun 4, 2021 5:31 PM





Mesh on deck C1 Anmol Kang Jun 4, 2021 5:27 PM

Clearing area for weeping tile and priming GB Anmol Kang Jun 4, 2021 5:30 PM



Masonry work in A1 Anmol Kang Jun 4, 2021 5:25 PM



A2 stud framing east fingure Anmol Kang Jun 4, 2021 5:25 PM

### **