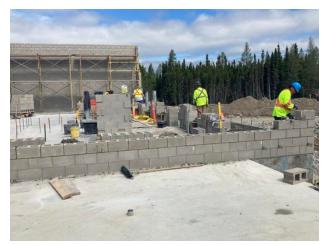

### 8. MASONRY

8.1 Ongoing Work

-Laying blocks along GL 20 working North from GL Ee. -Laying blocks along GL 14e in A1 working towards North. -Pouring concrete in masonry wall along GL Ge, Be and Ae. -Working on installing door frames in masonry walls

## MASONRY ACTIVITY