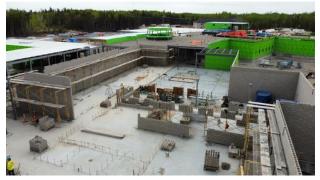

# 3. ARCHITECTURAL 3.1 Ongoing Work N/A 3.2 Completed Work N/A

4. STRUCTURAL

4.1 Ongoing Work

-Straitening structural steel (C1) -Fastening the Q-deck roof level C1 -Painting steel structure -Laying Q-deck roof level C1 -Installing exterior angle around B1 -Installing exterior angle around A2 along GL 16e

4.2 Completed Work

JNR SITE CREW/ CONCRETE -Priming and cleaning GB A1 North -Working on curbs in C1/cut and reinstall dowels -Adjusting door frames for masons -Installing mesh B1/C1 -Plywood strip for in C1 -Grouting and grinding GB for dam proofing -Formwork for grouting around columns -Pouring concrete in curbs C1 & ambulance bay -Pouring concrete in masonry wall in A1 -Cleaning Q deck A1 kitchen area. -Building window frames -General site clean up / Organizing material & moving material / Operated telehandler, fuel truck & Skid steer/ operating fuel pump/Dewatering