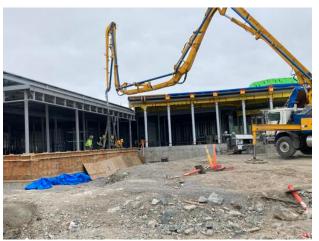

4.2 Completed Work

JNR SITE CREW/ CONCRETE -Priming and cleaning GB A1 North -Working on curbs in C1/cut and reinstall dowels -Adjusting door frames for masons -Installing mesh B1/C1 -Plywood strip for in C1 -Grouting and grinding GB for dam proofing -Formwork for grouting around columns -Pouring concrete in curbs C1 & ambulance bay -Pouring concrete in masonry wall in A1 -Cleaning Q deck A1 kitchen area. -Building window frames -General site clean up / Organizing material & moving material / Operated telehandler, fuel truck & Skid steer/ operating fuel pump/Dewatering

Pouring concrete in C1 curb Anmol Kang Jun 7, 2021 4:32 PM

Priming GB Noth of A1 Anmol Kang Jun 5, 2021 3:05 PM

Preparing for pour Anmol Kang Jun 5, 2021 3:04 PM

Maonry work in A1 Anmol Kang Jun 5, 2021 3:01 PM Norway House, Manitoba