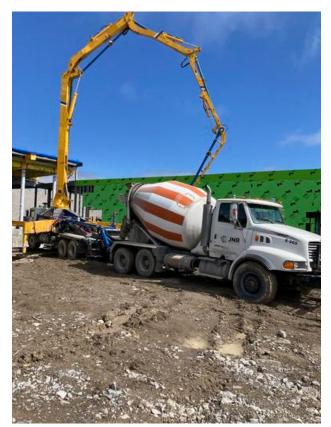

ne inside roof curb B1
- -Installed crickets and drain sump
- -Wrapped vapor barrier around the roof drains
- -Installed bent flashing
- -Organized material on roof.
- 9.2 Completed Work

### **10. SAFETY AND COVID-19 SCREENING**

10.1 Number of Covid Screening reports completed

JNR is continuing screening all visitors and staff daily who report to site. 372 Covid screening reports completed on site last week.

### **11. SITE VISIT SCHEDULE**

11.1 Next scheduled site visit

Site visit is scheduled for June 10th 2021

PHOTOS (30)





Interior stud framing in A3 Anmol Kang Jun 8, 2021 5:20 PM



Installing blue skin and flashing around B2 Anmol Kang Jun 6, 2021 3:16 PM



Pouring concrete in C1 curb Anmol Kang Jun 7, 2021 4:32 PM



Priming GB Noth of A1 Anmol Kang Jun 5, 2021 3:05 PM





Preparing for pour Anmol Kang Jun 5, 2021 3:04 PM



Maonry work in A1 Anmol Kang Jun 5, 2021 3:01 PM Norway House, Manitoba





Pouring concrete into masonry wall Anmol Kang Jun 5, 2021 2:54 PM



Priming roof curb B1 Anmol Kang Jun 5, 2021 2:51 PM Norway House, Manitoba





Bottom tracks in A3 Anmol Kang Jun 4, 2021 5:35 PM



Stud framing in A2 Anmol Kang Jun 4, 2021 5:33 PM



B1 interior framing Anmol Kang Jun 4, 2021 5:35 PM



Masonry work A1 Anmol Kang Jun 4, 2021 5:31 PM





Mesh on deck C1 Anmol Kang Jun 4, 2021 5:27 PM

Clearing area for weeping tile and priming GB Anmol Kang Jun 4, 2021 5:30 PM



Masonry work in A1 Anmol Kang Jun 4, 2021 5:25 PM



A2 stud framing east fingure Anmol Kang Jun 4, 2021 5:25 PM

### **19015D-NHCN-Health Centre**

Norway House, Manitoba





I