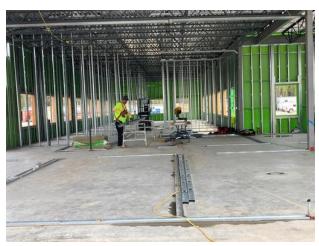

# EXTERIOR STEEL STUD FRAMING

Work In-Progress

NOTE: STUD FRAMING COMPLETE INDICATES COMPLETION OF STEEL STUD FRAMING SCOPE OF WORK AT A PARTICULAR AREA INCLUDING SHEATHING & PARAPET WHERE APPLICABLE.

Work Complete