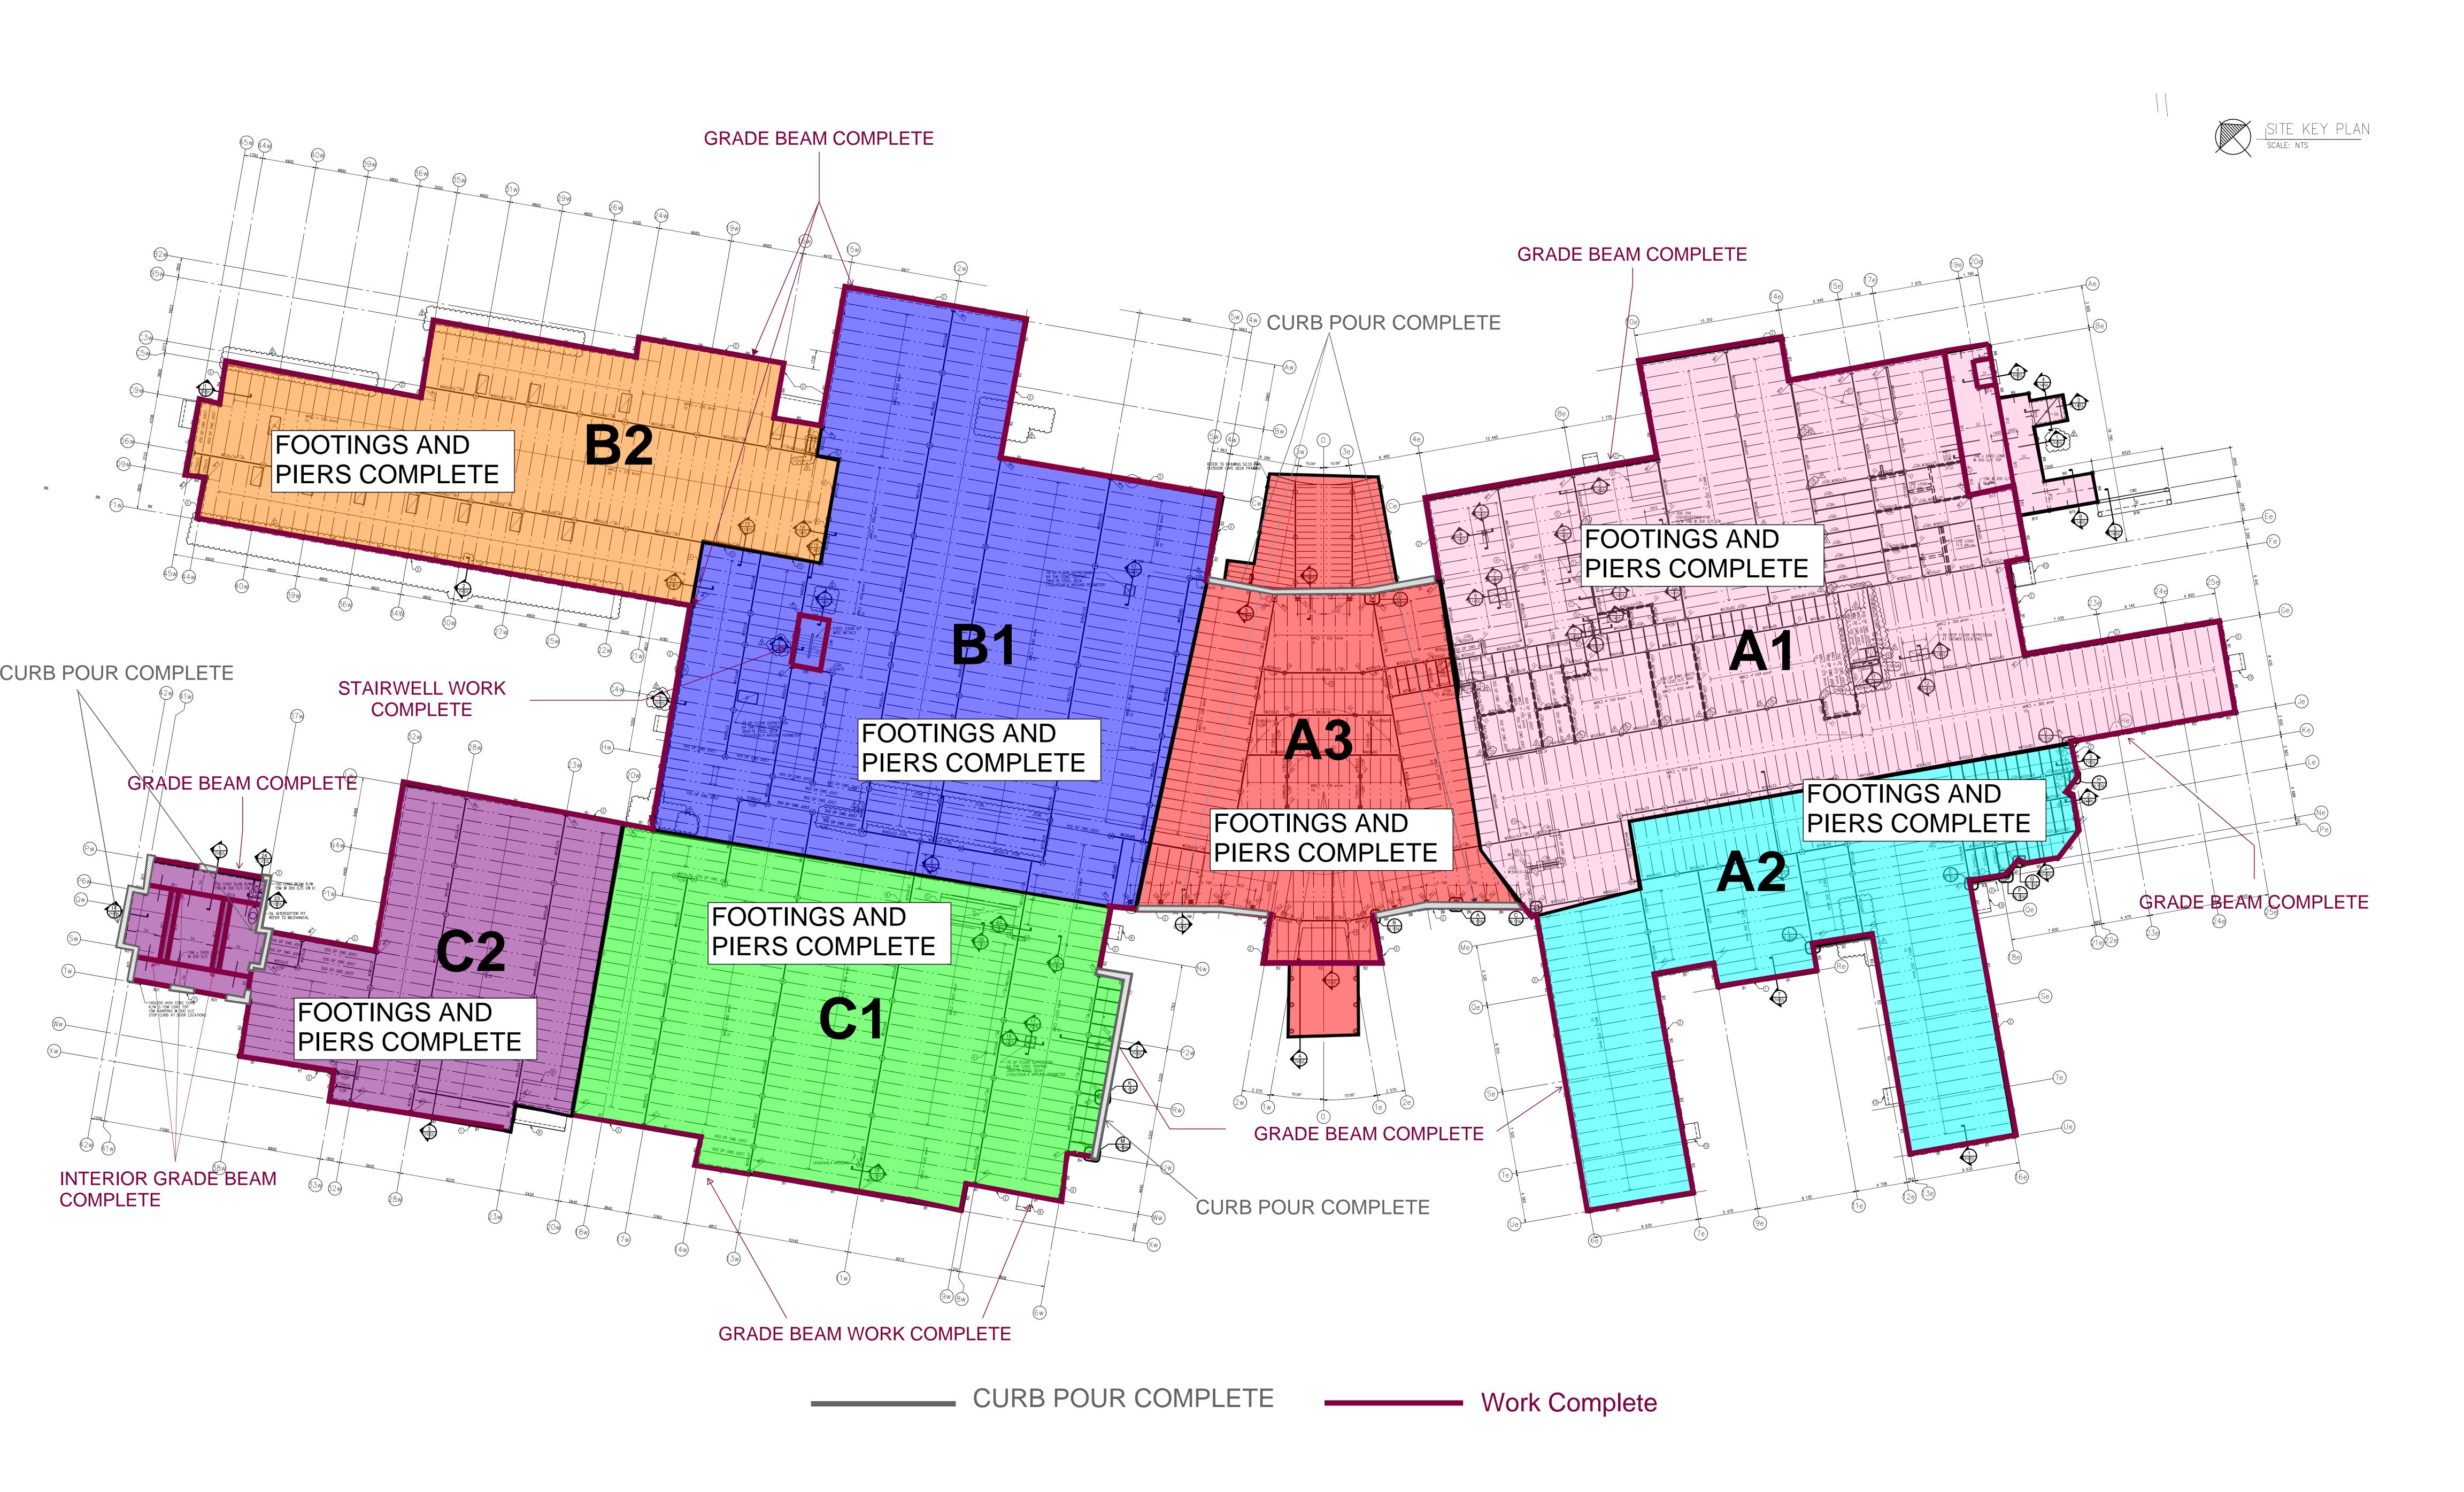

# FOOTING, PIER & GRADE BEAM ACTIVITY

### 4. STRUCTURAL

4.1 Ongoing Work

Wescan Structural on turn around from site

**JNR Site and Concrete Crew** 

- -Grouting under HSS posts and around GB.
- -Concrete pour in A1
- -Lifting mesh/ Cleaning deck B1/C1 for pour
- -Pouring concrete in masonry wall in A1
- -Building window frames
- -Concrete pour in B1-3
- -Lifting mesh/ Cleaning deck B2 for pour
- -Removing formwork from C1 and ambulance bay
- -General site clean up / Organizing material & moving material / Operated telehandler, fuel truck & Skid steer/operating fuel pump/
- -Assisted with dewatering roof due to heavy rain on site June 12th
- 4.2 Completed Work