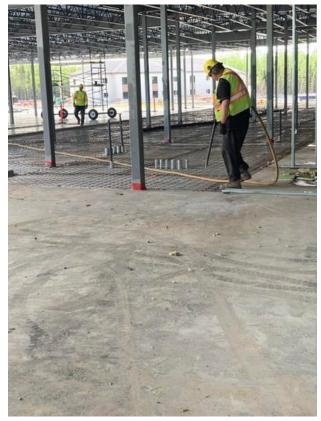

### 4. STRUCTURAL

4.1 Ongoing Work

Wescan Structural on turn around from site

**JNR Site and Concrete Crew** 

- -Grouting under HSS posts and around GB.
- -Concrete pour in A1
- -Lifting mesh/ Cleaning deck B1/C1 for pour
- -Pouring concrete in masonry wall in A1
- -Building window frames
- -Concrete pour in B1-3
- -Lifting mesh/ Cleaning deck B2 for pour
- -Removing formwork from C1 and ambulance bay
- -General site clean up / Organizing material & moving material / Operated telehandler, fuel truck & Skid steer/operating fuel pump/
- -Assisted with dewatering roof due to heavy rain on site June 12th
- 4.2 Completed Work