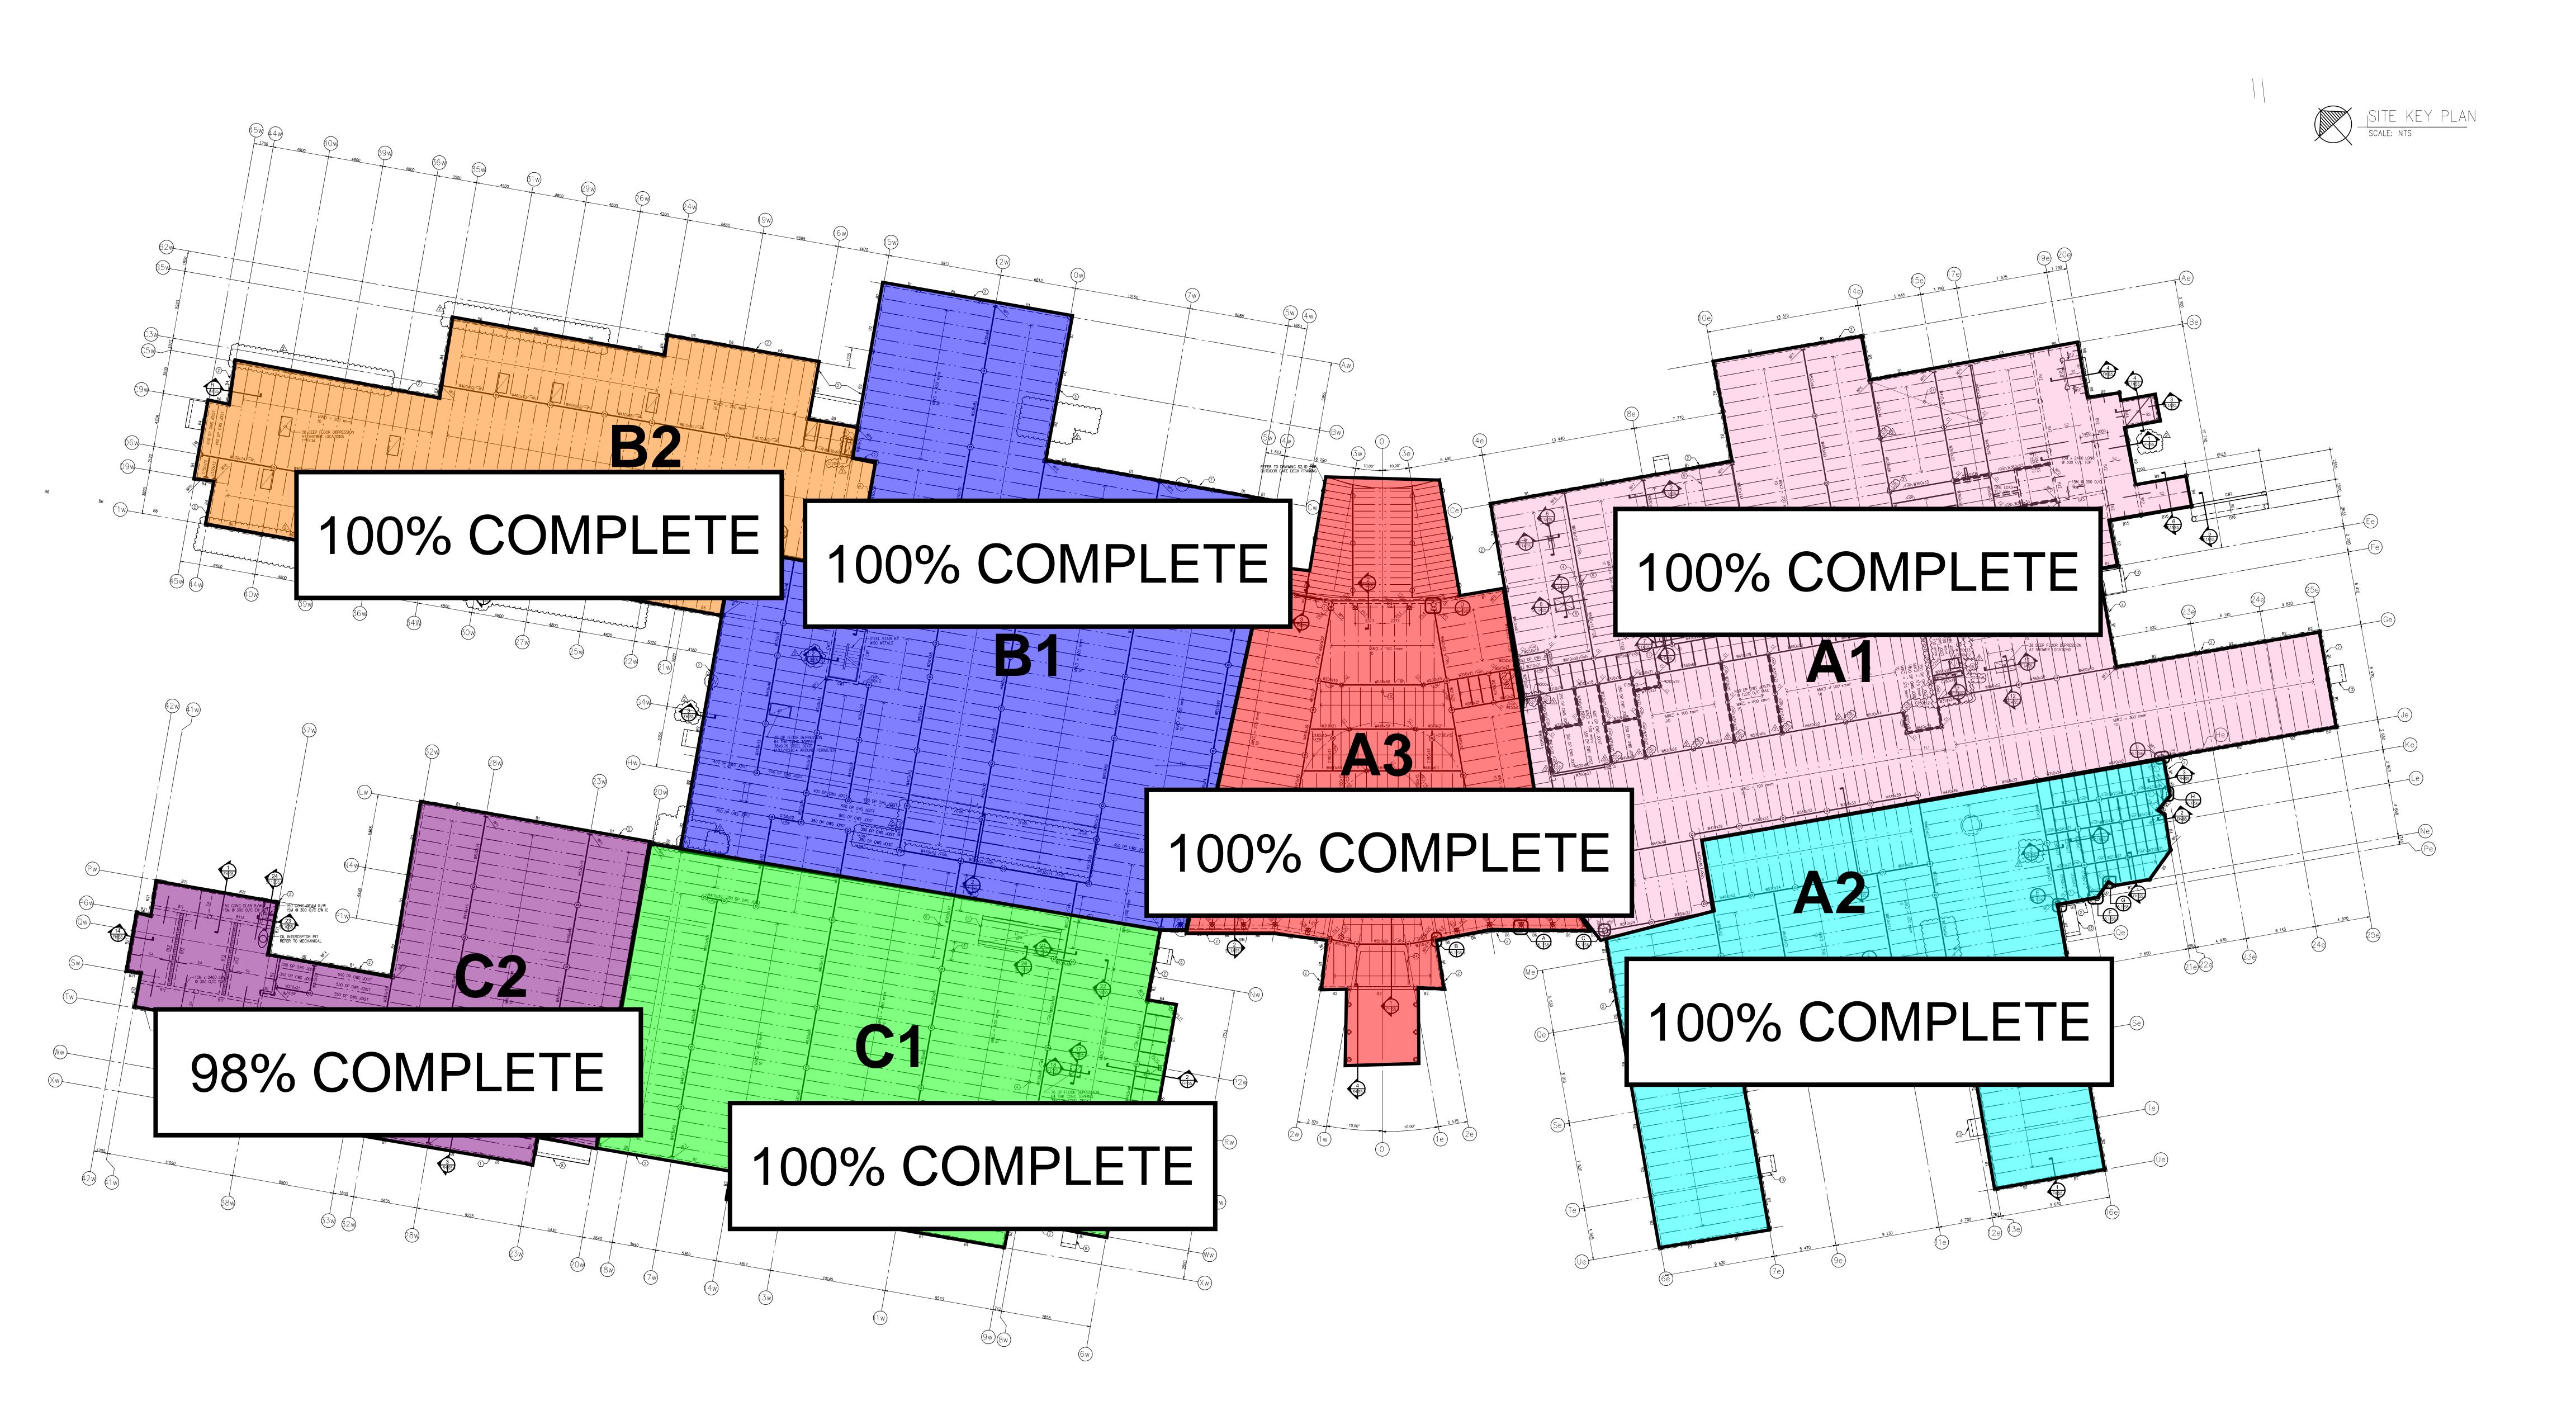

## EXTERIOR STEEL STUD FRAMING

NOTE: STUD FRAMING COMPLETE INDICATES COMPLETION OF STEEL STUD FRAMING SCOPE OF WORK AT A PARTICULAR AREA INCLUDING SHEATHING & PARAPET WHERE APPLICABLE.