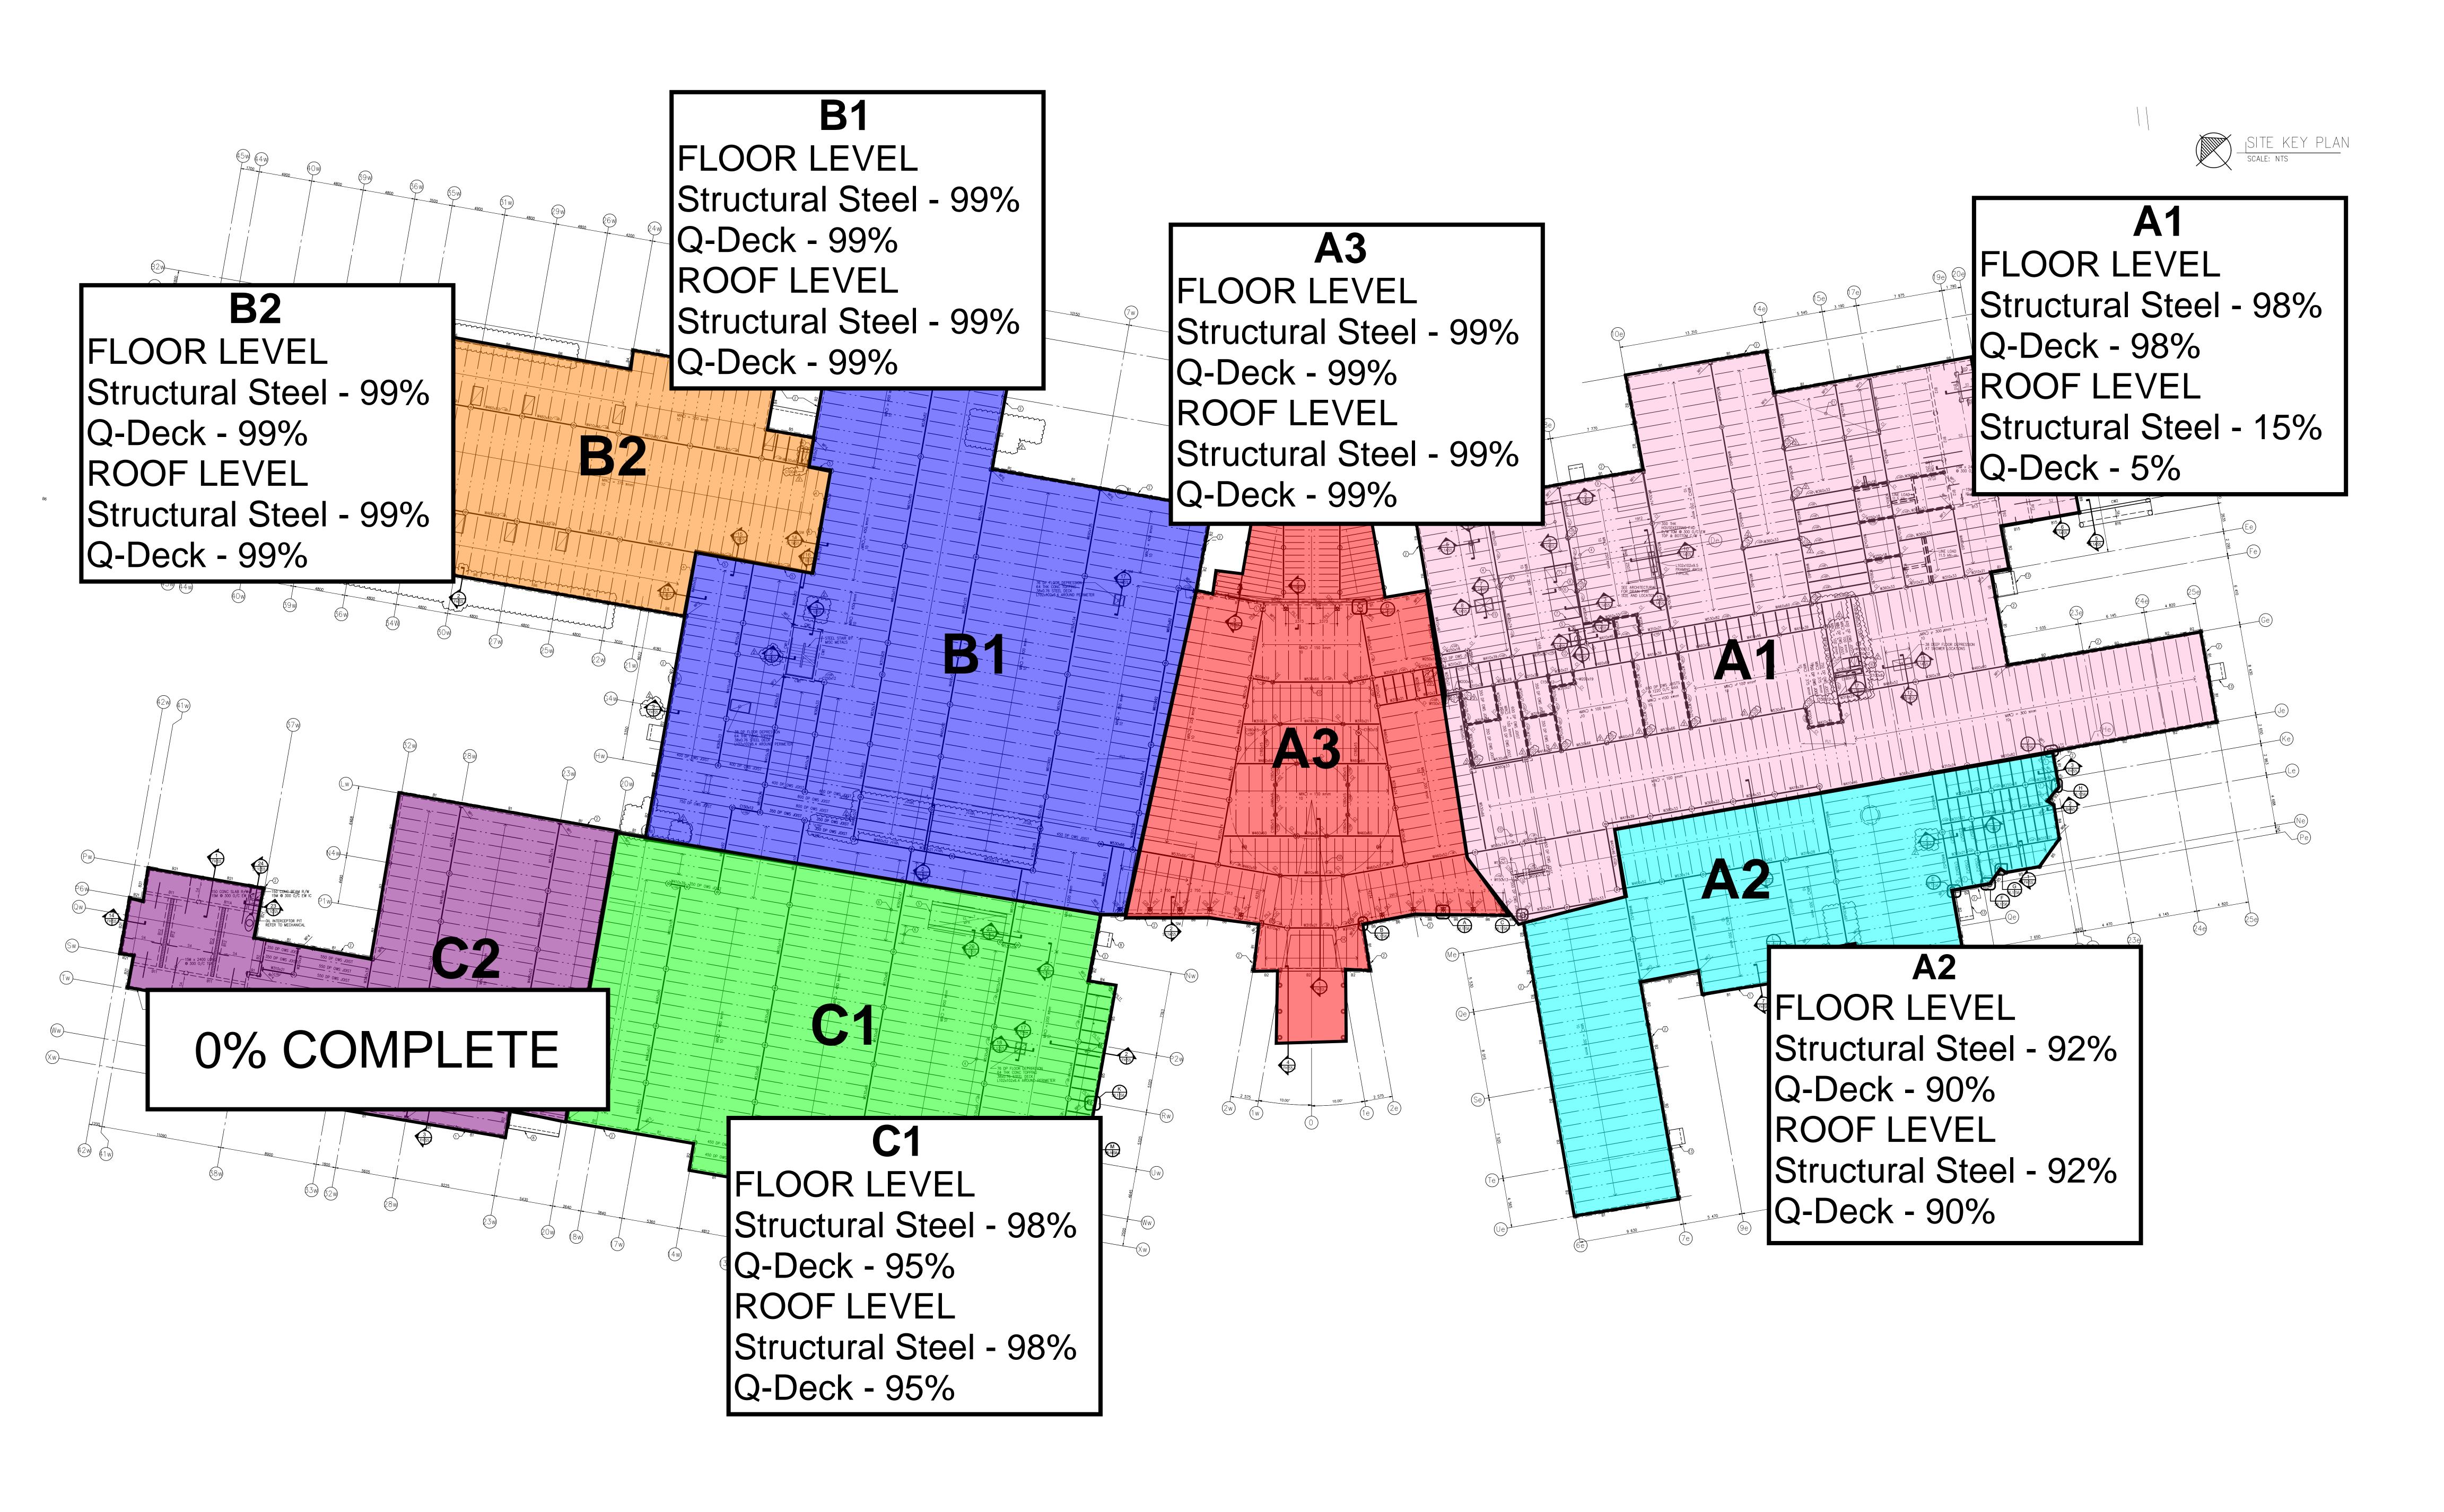

rior stud framing in A2 **Anmol Kang** Jun 8, 2021 5:20 PM



Installing bent flashing **Anmol Kang** Jun 8, 2021 5:20 PM



Installing plywood for pour break in B2 **Anmol Kang** Jun 8, 2021 5:20 PM



Exterior angle installed in A3

Anmol Kang

Jun 8, 2021 5:20 PM





Cleaning Q deck A1 **Anmol Kang**Jun 8, 2021 5:20 PM



Bent flashing in A2 **Anmol Kang**Jun 8, 2021 5:20 PM



### BACKFILL ACTIVITY



## CONCRETE SLAB ACTIVITY



SLAB POURED

SLAB IN-PROCESS

## EXTERIOR STEEL STUD FRAMING



NOTE: STUD FRAMING COMPLETE INDICATES COMPLETION OF STEEL STUD FRAMING SCOPE OF WORK AT A PARTICULAR AREA INCLUDING SHEATHING & PARAPET WHERE APPLICABLE.

# FOOTING, PIER & GRADE BEAM ACTIVITY



# INTERIOR STEEL STUD FRAMING



# MASONRY ACTIVITY



### ROOFING ACTIVITY



### STRUCTURAL STEEL



### EXTERIOR WALL



## EXTERIOR WALL



## WEEPING TILE UPDATE