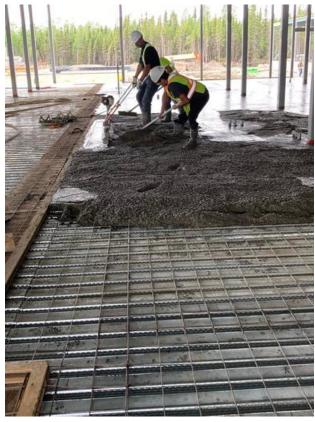

### 4. STRUCTURAL

4.1 Ongoing Work

Wescan Structural on turn around from site

**JNR Site and Concrete Crew** 

- -Grouting under HSS posts and around GB.
- -Concrete pour in A1
- -Lifting mesh/ Cleaning deck B1/C1 for pour
- -Pouring concrete in masonry wall in A1
- -Building window frames
- -Concrete pour in B1-3
- -Lifting mesh/ Cleaning deck B2 for pour
- -Removing formwork from C1 and ambulance bay
- -General site clean up / Organizing material & moving material / Operated telehandler, fuel truck & Skid steer/operating fuel pump/
- -Assisted with dewatering roof due to heavy rain on site June 12th
- 4.2 Completed Work

Installing exterior angle **Anmol Kang** Jun 10, 2021 3:49 PM

B1-3 slab poured Anmol Kang Jun 10, 2021 3:49 PM

B1-3 concrete pour Anmol Kang Jun 10, 2021 3:49 PM

Pouring concrete in masonry wall A1 **Anmol Kang** Jun 9, 2021 2:50 PM

Concrete work in progress **Anmol Kang** Jun 9, 2021 2:50 PM

Pouring concrete **Anmol Kang**Jun 9, 2021 2:49 PM

Installing exterior angle **Anmol Kang** Jun 9, 2021 2:47 PM

Pouring concrete in A1 kitchen area **Anmol Kang** Jun 9, 2021 2:45 PM