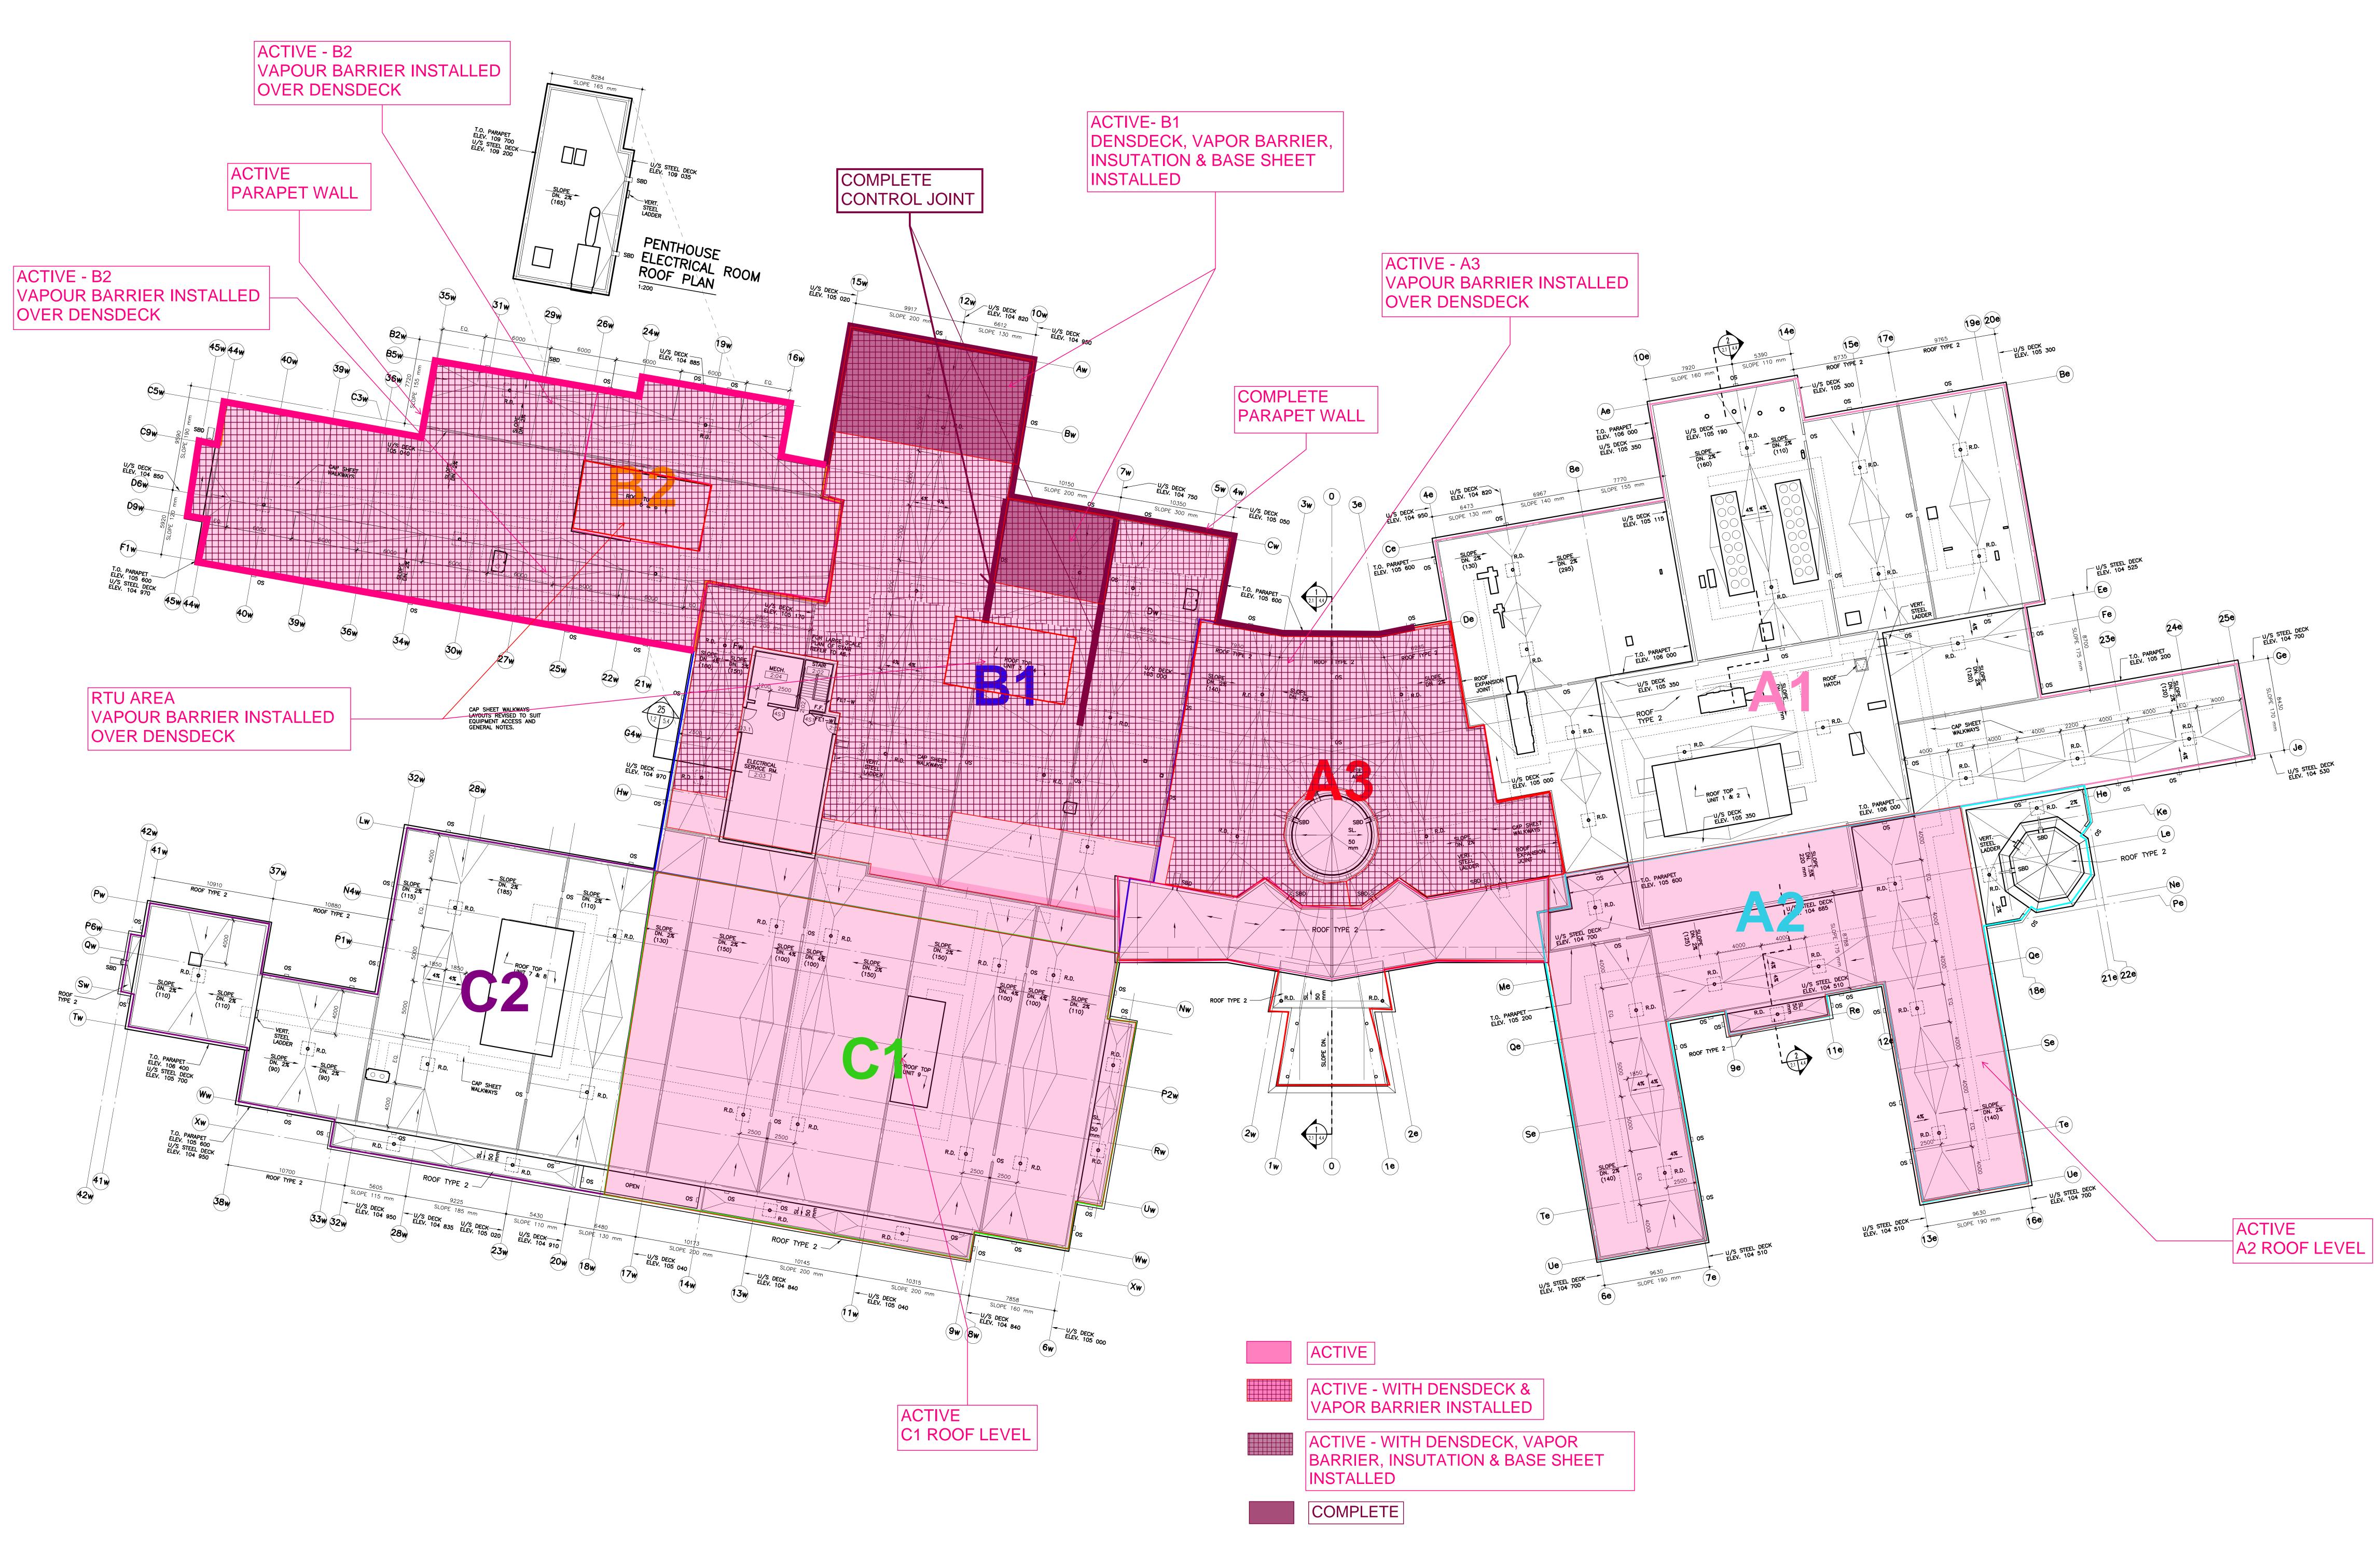

, 2021 5:20 PM





Interior stud framing in A2 **Anmol Kang** Jun 8, 2021 5:20 PM



Installing bent flashing **Anmol Kang** Jun 8, 2021 5:20 PM



Installing plywood for pour break in B2 **Anmol Kang** Jun 8, 2021 5:20 PM



Exterior angle installed in A3

Anmol Kang

Jun 8, 2021 5:20 PM





Cleaning Q deck A1 **Anmol Kang**Jun 8, 2021 5:20 PM



Bent flashing in A2 **Anmol Kang**Jun 8, 2021 5:20 PM



### BACKFILL ACTIVITY



## CONCRETE SLAB ACTIVITY



SLAB POURED

SLAB IN-PROCESS

## EXTERIOR STEEL STUD FRAMING



NOTE: STUD FRAMING COMPLETE INDICATES COMPLETION OF STEEL STUD FRAMING SCOPE OF WORK AT A PARTICULAR AREA INCLUDING SHEATHING & PARAPET WHERE APPLICABLE.

# FOOTING, PIER & GRADE BEAM ACTIVITY



# INTERIOR STEEL STUD FRAMING



# MASONRY ACTIVITY



### ROOFING ACTIVITY



### STRUCTURAL STEEL



### EXTERIOR WALL



## EXTERIOR WALL



## WEEPING TILE UPDATE