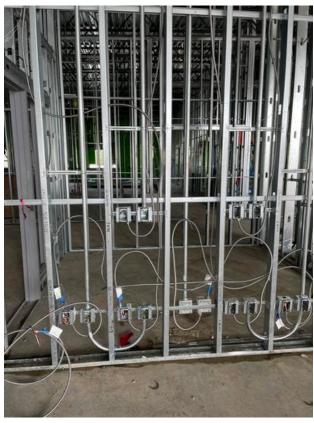

### 6. ELECTRICAL

- 6.1 Ongoing Work
  - -Working on wall rough in B1
  - -Crawlspace conduit to electrical room
  - -Rough-in electrical devices in area A1 block
  - -Install basket tray in crawl space area A3 and B1
  - -Layout for wall rough in A2
  - -Wall assembly rough in A2
  - -Racking for panel feeders in B1
- 6.2 Completed Work