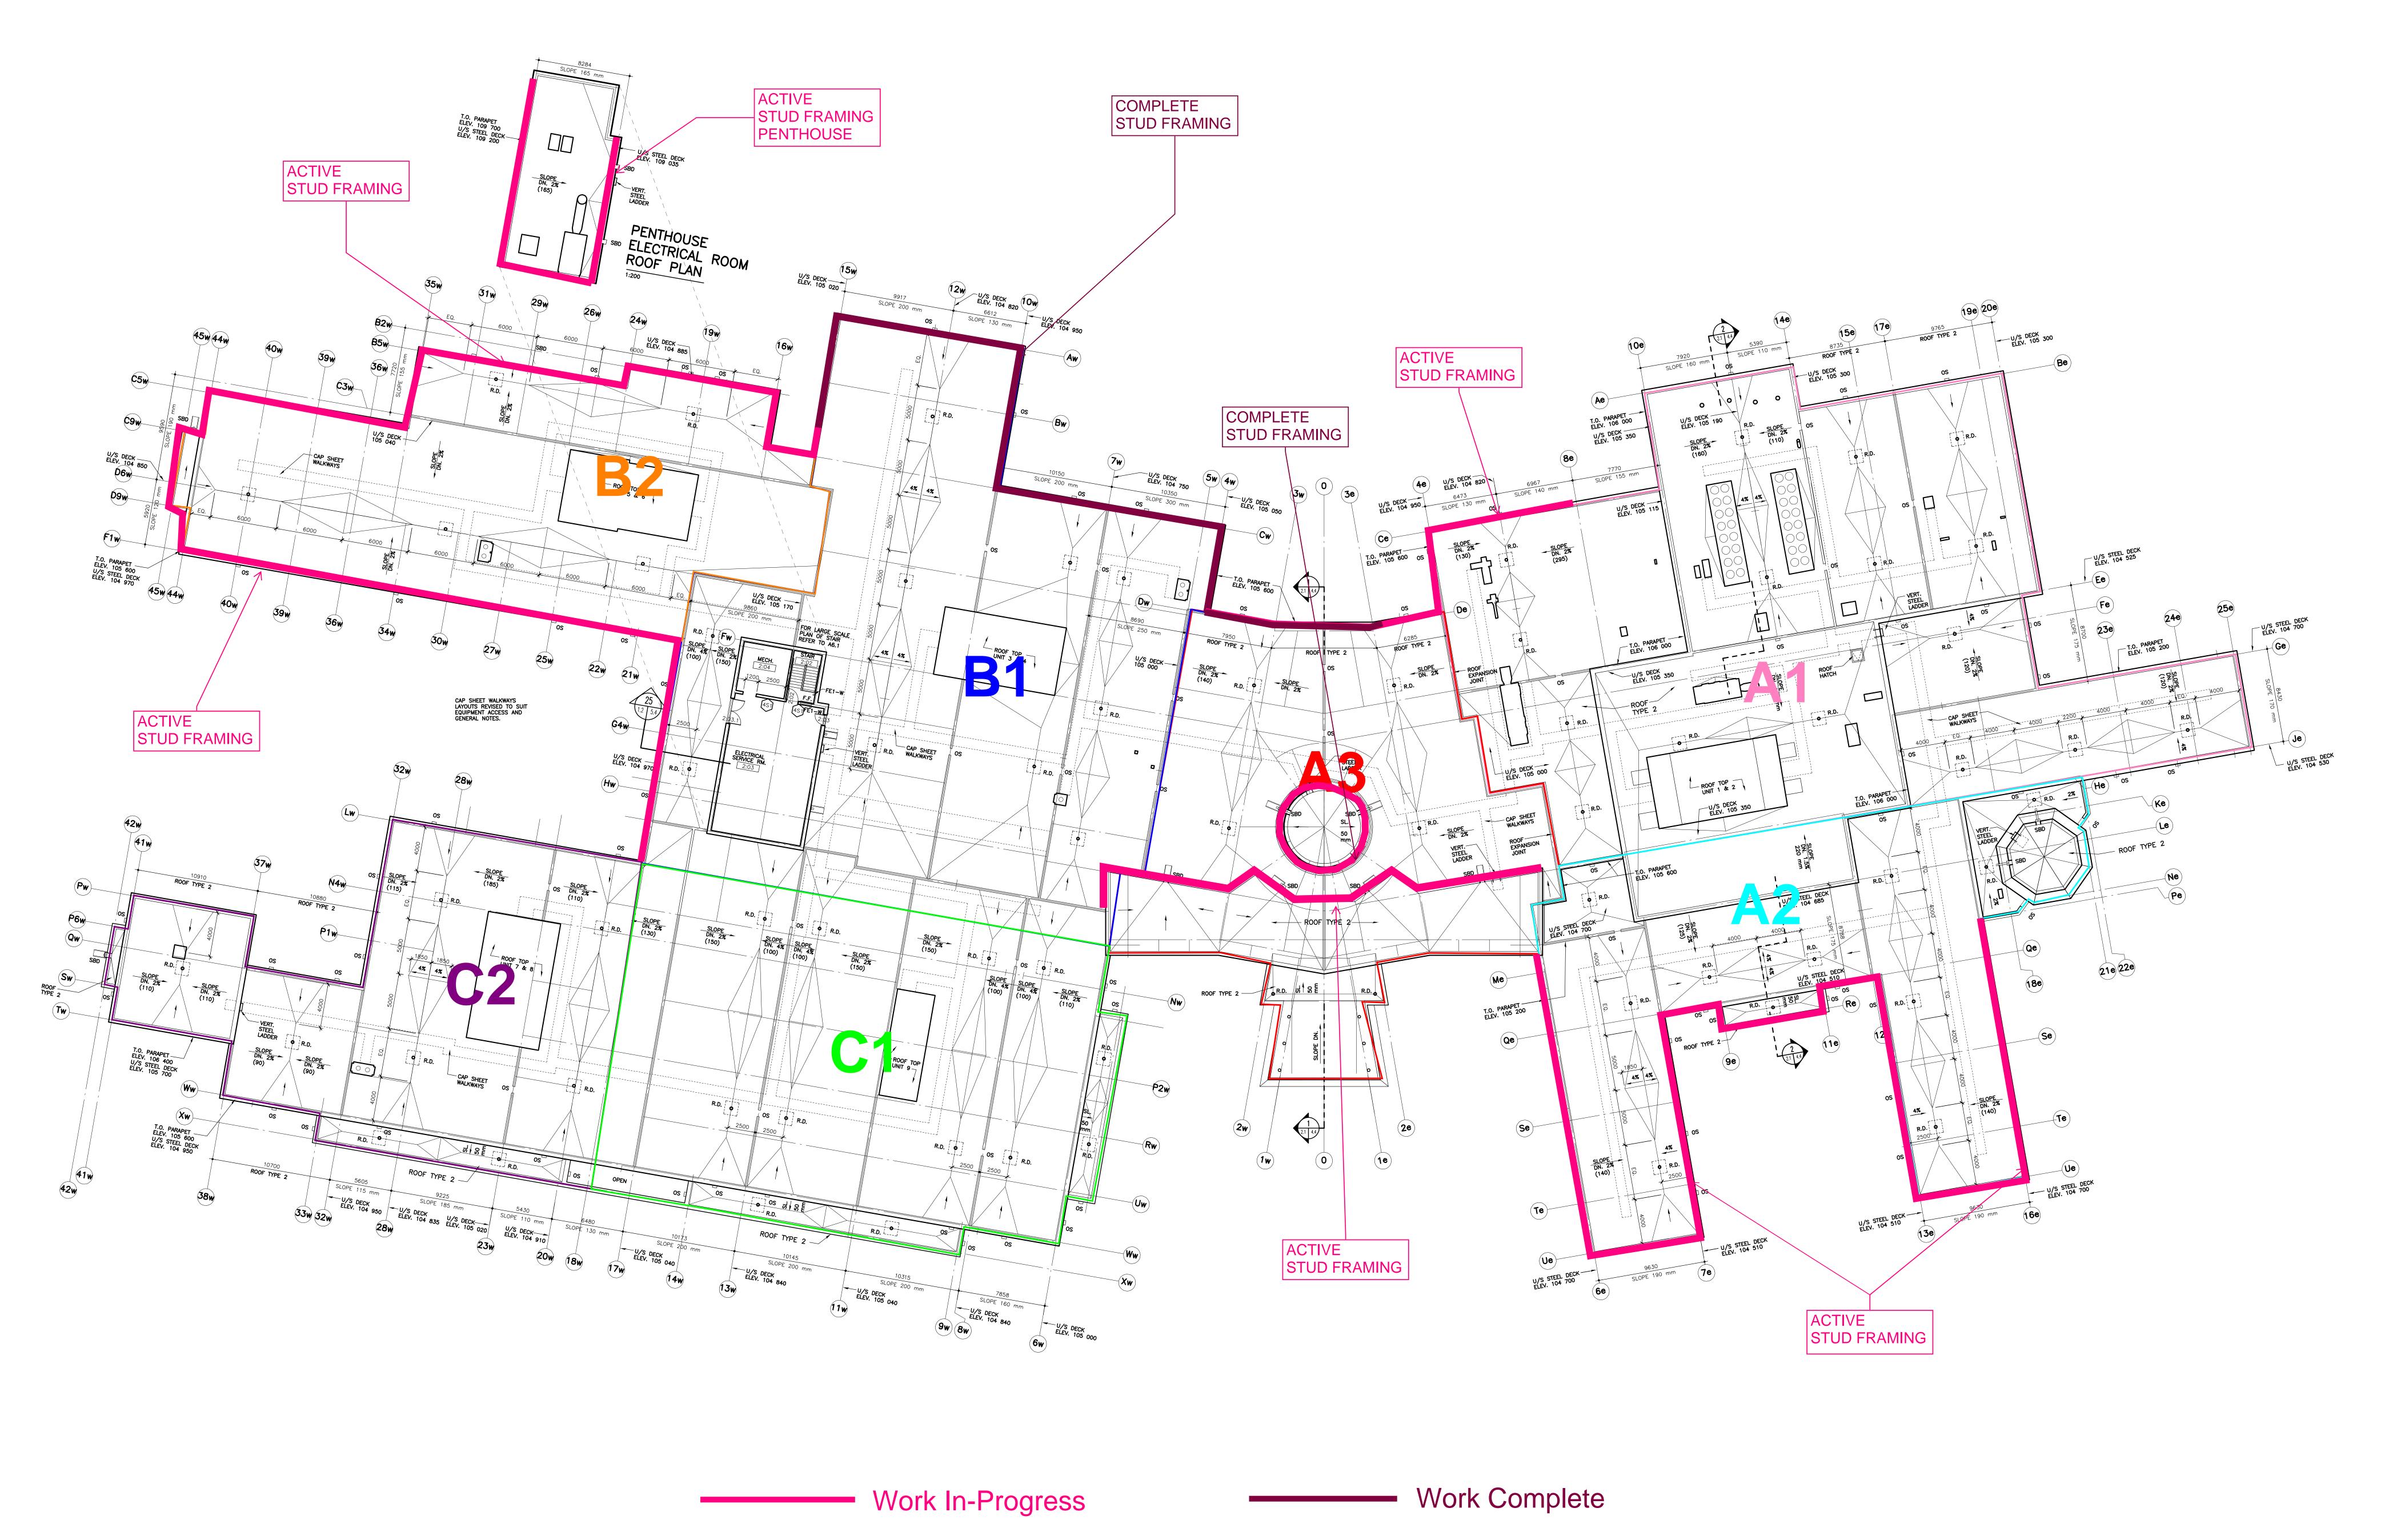

## EXTERIOR STEEL STUD FRAMING

NOTE: STUD FRAMING COMPLETE INDICATES COMPLETION OF STEEL STUD FRAMING SCOPE OF WORK AT A PARTICULAR AREA INCLUDING SHEATHING & PARAPET WHERE APPLICABLE.

### 4. STRUCTURAL

4.1 Ongoing Work

Wescan Structural on turn around from site

**JNR Site and Concrete Crew** 

- -Grouting under HSS posts and around GB.
- -Concrete pour in A1
- -Lifting mesh/ Cleaning deck B1/C1 for pour
- -Pouring concrete in masonry wall in A1
- -Building window frames
- -Concrete pour in B1-3
- -Lifting mesh/ Cleaning deck B2 for pour
- -Removing formwork from C1 and ambulance bay
- -General site clean up / Organizing material & moving material / Operated telehandler, fuel truck & Skid steer/operating fuel pump/
- -Assisted with dewatering roof due to heavy rain on site June 12th
- 4.2 Completed Work

### 10. CARLSON

- 10.1 Ongoing Work
  - -Interior framing in A2
  - -Interior framing in A3
  - -Installed door frames in B1
  - -Framing parapets on B2 roof along GL B2w
  - -Screwing and installing exterior sheathing B1/A3
  - -Installing duct openings in A3
  - -Installing door frames and box beam headers in A3
  - -Adjusting window sill height (A2)
- 10.2 Completed Work