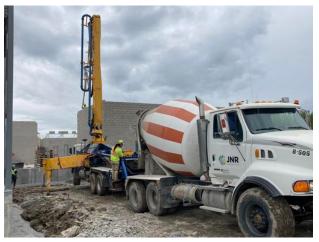

### 4. STRUCTURAL

4.1 Ongoing Work

Wescan Structural on turn around from site

**JNR Site and Concrete Crew** 

- -Grouting under HSS posts and around GB.
- -Concrete pour in A1
- -Lifting mesh/ Cleaning deck B1/C1 for pour
- -Pouring concrete in masonry wall in A1
- -Building window frames
- -Concrete pour in B1-3
- -Lifting mesh/ Cleaning deck B2 for pour
- -Removing formwork from C1 and ambulance bay
- -General site clean up / Organizing material & moving material / Operated telehandler, fuel truck & Skid steer/operating fuel pump/
- -Assisted with dewatering roof due to heavy rain on site June 12th
- 4.2 Completed Work

Concrete work in progress **Anmol Kang** Jun 9, 2021 2:50 PM

Pouring concrete **Anmol Kang**Jun 9, 2021 2:49 PM

Installing exterior angle **Anmol Kang** Jun 9, 2021 2:47 PM

Pouring concrete in A1 kitchen area **Anmol Kang** Jun 9, 2021 2:45 PM