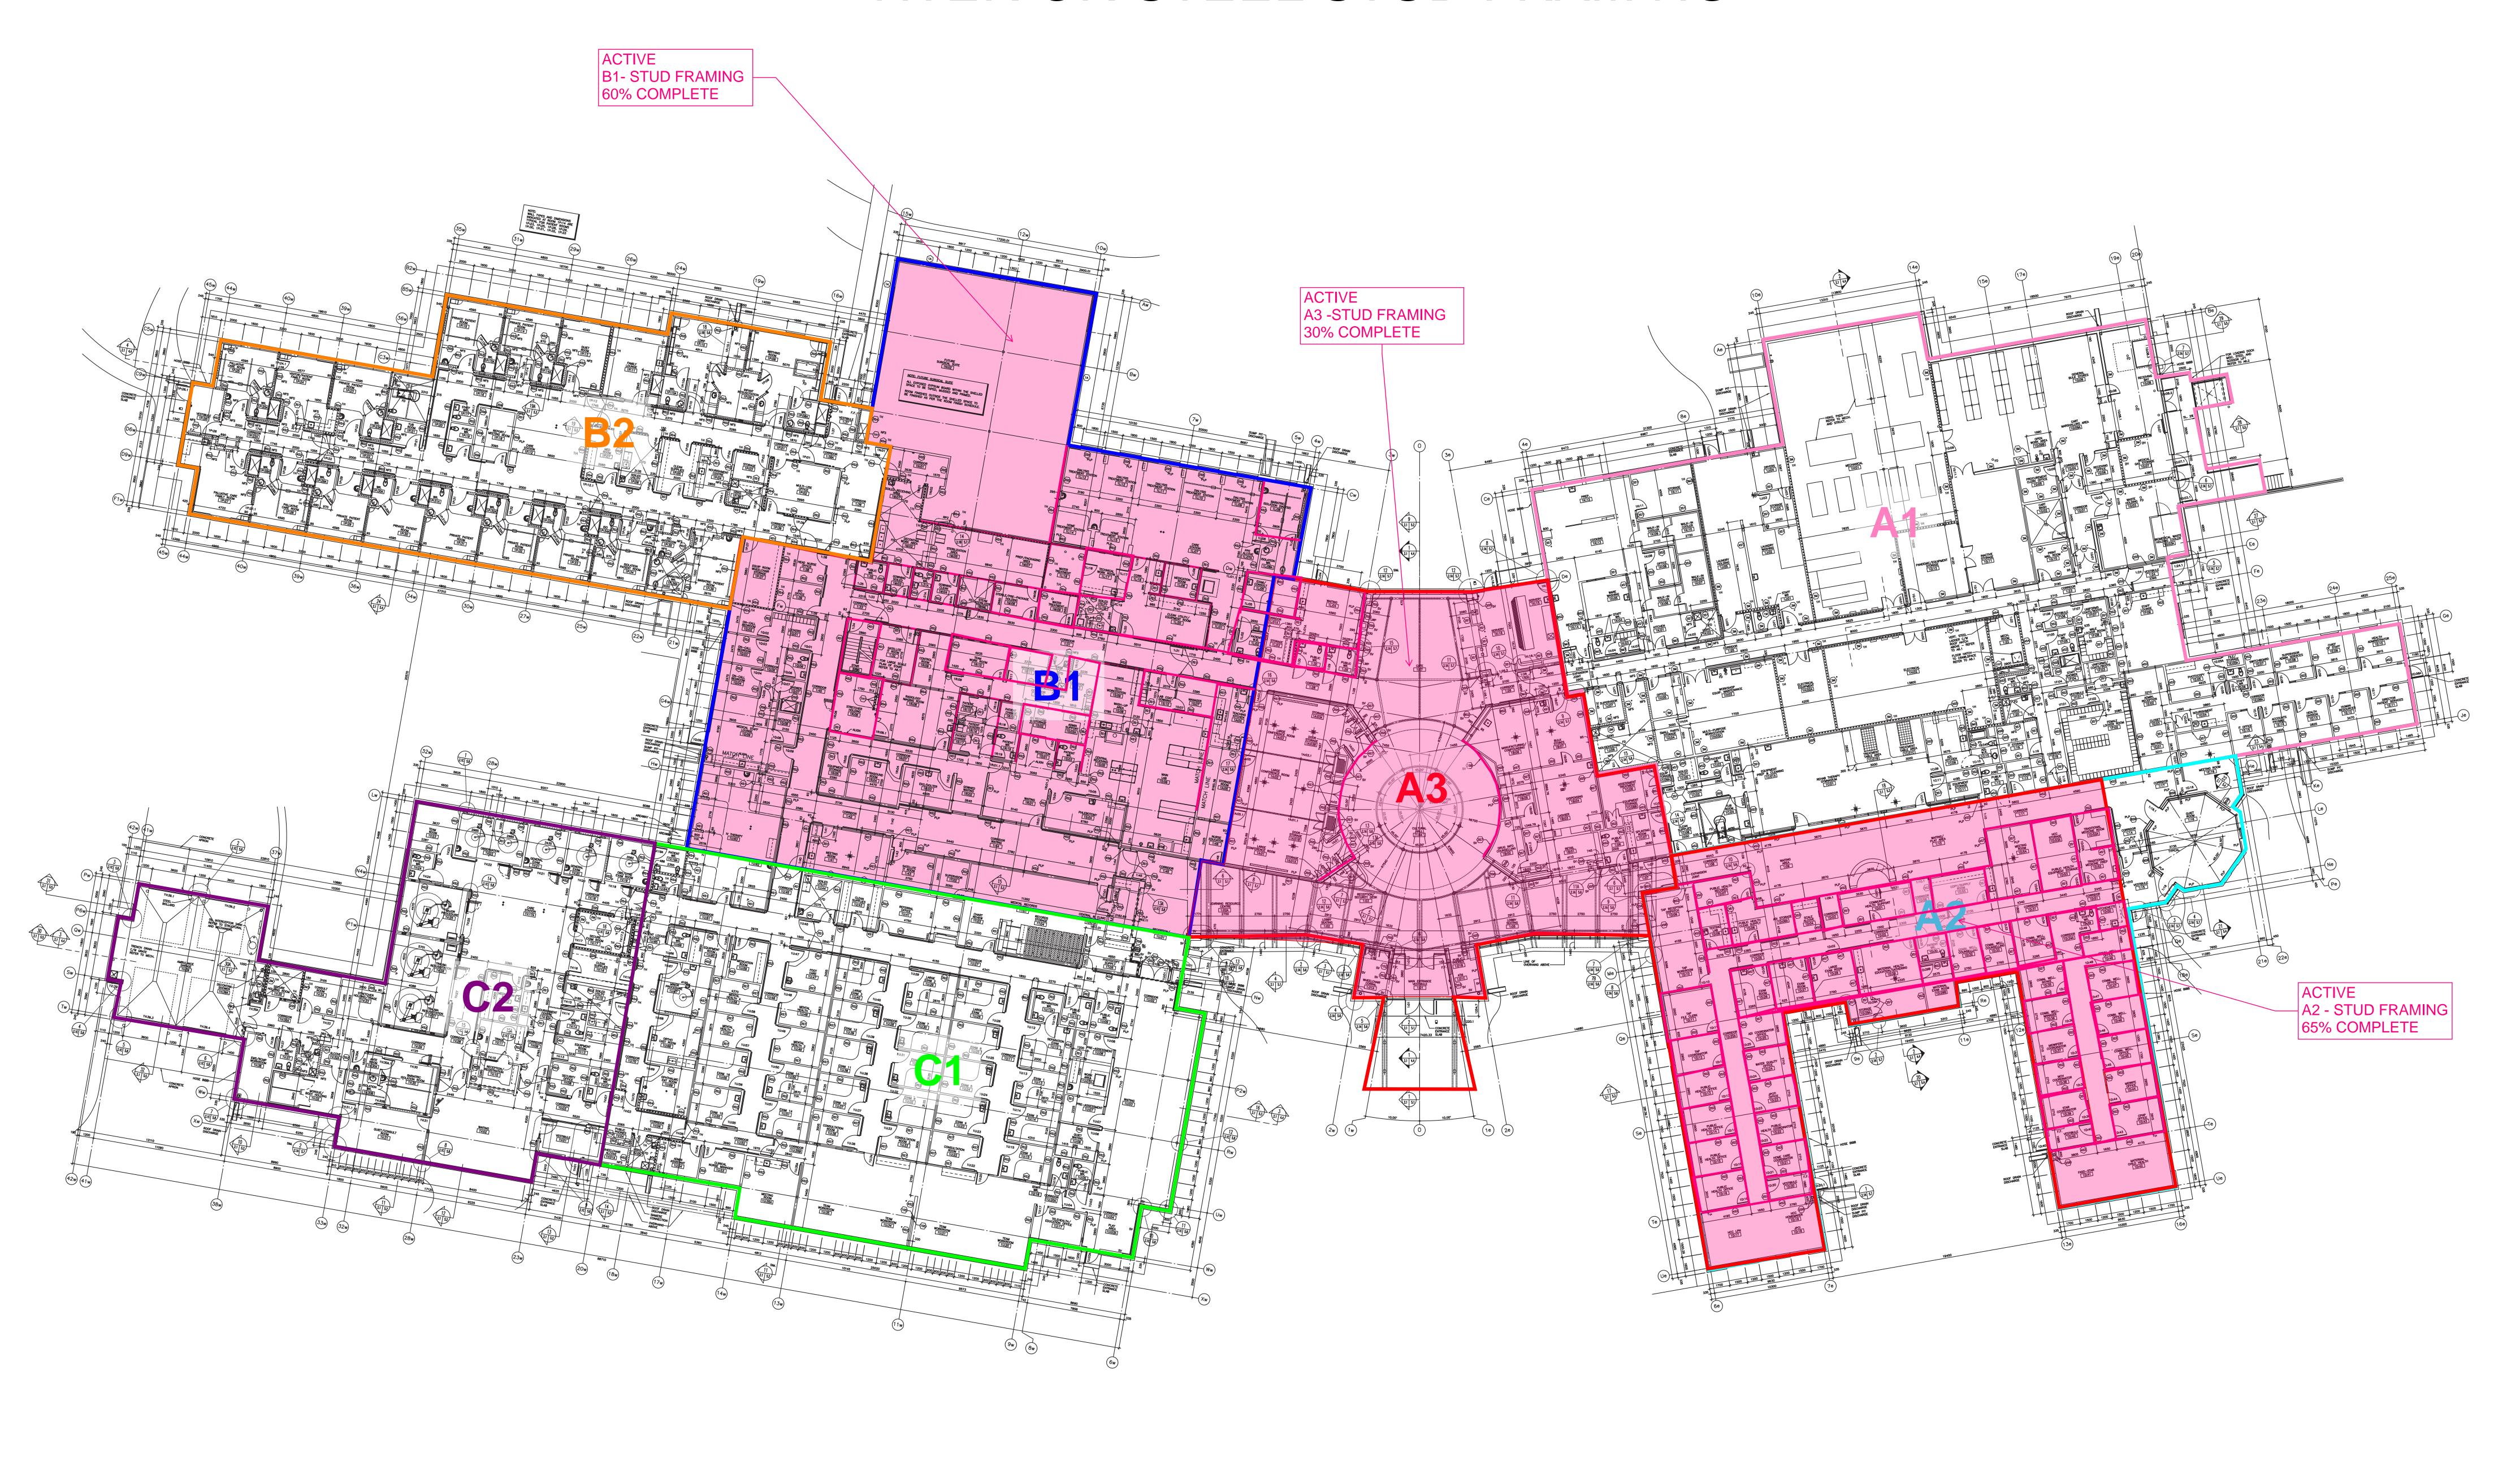

# INTERIOR STEEL STUD FRAMING

### 10. CARLSON

- 10.1 Ongoing Work
  - -Interior framing in A2
  - -Interior framing in A3
  - -Installed door frames in B1
  - -Framing parapets on B2 roof along GL B2w
  - -Screwing and installing exterior sheathing B1/A3
  - -Installing duct openings in A3
  - -Installing door frames and box beam headers in A3
  - -Adjusting window sill height (A2)
- 10.2 Completed Work