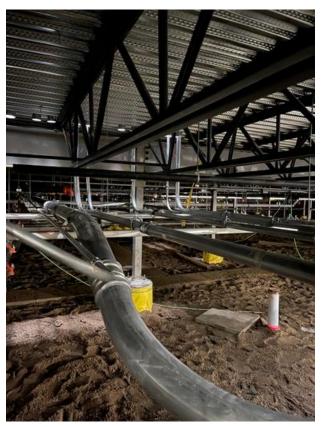

### 5. MECHANICAL

- 5.1 Ongoing Work
  - -Installing sleeves and hangers in C1
  - -Offload material and prep for crawlspace install
  - -Installing sleeves in block wall A1
  - -Install hangers and prep for heating mains C1
  - -Pour watch B1-3 and preparing for B2-1 pour
  - -Installing heating mains in C1
  - -Installing sanitary lines in B2 crawlspace
  - -Installing venting in B1 main floor
  - -Installing sanitary lines in B2
- 5.2 Completed Work