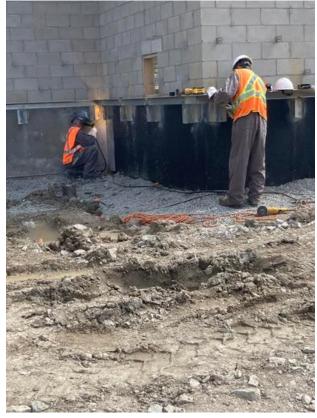

### 4. STRUCTURAL

4.1 Ongoing Work

Wescan Structural on turn around from site

**JNR Site and Concrete Crew** 

- -Grouting under HSS posts and around GB.
- -Concrete pour in A1
- -Lifting mesh/ Cleaning deck B1/C1 for pour
- -Pouring concrete in masonry wall in A1
- -Building window frames
- -Concrete pour in B1-3
- -Lifting mesh/ Cleaning deck B2 for pour
- -Removing formwork from C1 and ambulance bay
- -General site clean up / Organizing material & moving material / Operated telehandler, fuel truck & Skid steer/operating fuel pump/
- -Assisted with dewatering roof due to heavy rain on site June 12th
- 4.2 Completed Work

### 8. MASONRY

- 8.1 Ongoing Work
  - -Laying blocks along GL 15e in A1 working towards North.
  - -Pouring concrete in masonry wall along GL 14e
  - -Working on installing door frames
  - -Laying blocks in A1 between GL 17e and 19e working towards North.
  - -Laying blocks along GL 17e in A1 working towards North.
  - -Pouring concrete infill in masonry walls
- 8.2 Completed Work