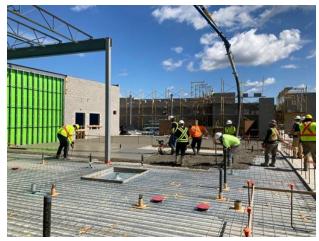

### 4. STRUCTURAL

4.1 Ongoing Work

Wescan Structural on turn around from site

**JNR Site and Concrete Crew** 

- -Grouting under HSS posts and around GB.
- -Concrete pour in A1
- -Lifting mesh/ Cleaning deck B1/C1 for pour
- -Pouring concrete in masonry wall in A1
- -Building window frames
- -Concrete pour in B1-3
- -Lifting mesh/ Cleaning deck B2 for pour
- -Removing formwork from C1 and ambulance bay
- -General site clean up / Organizing material & moving material / Operated telehandler, fuel truck & Skid steer/operating fuel pump/
- -Assisted with dewatering roof due to heavy rain on site June 12th
- 4.2 Completed Work

Installing exterior angle **Anmol Kang** Jun 10, 2021 3:49 PM

B1-3 slab poured Anmol Kang Jun 10, 2021 3:49 PM

B1-3 concrete pour Anmol Kang Jun 10, 2021 3:49 PM

Pouring concrete in masonry wall A1 **Anmol Kang** Jun 9, 2021 2:50 PM

Concrete work in progress **Anmol Kang** Jun 9, 2021 2:50 PM

Pouring concrete **Anmol Kang**Jun 9, 2021 2:49 PM

Installing exterior angle **Anmol Kang** Jun 9, 2021 2:47 PM

Pouring concrete in A1 kitchen area **Anmol Kang** Jun 9, 2021 2:45 PM