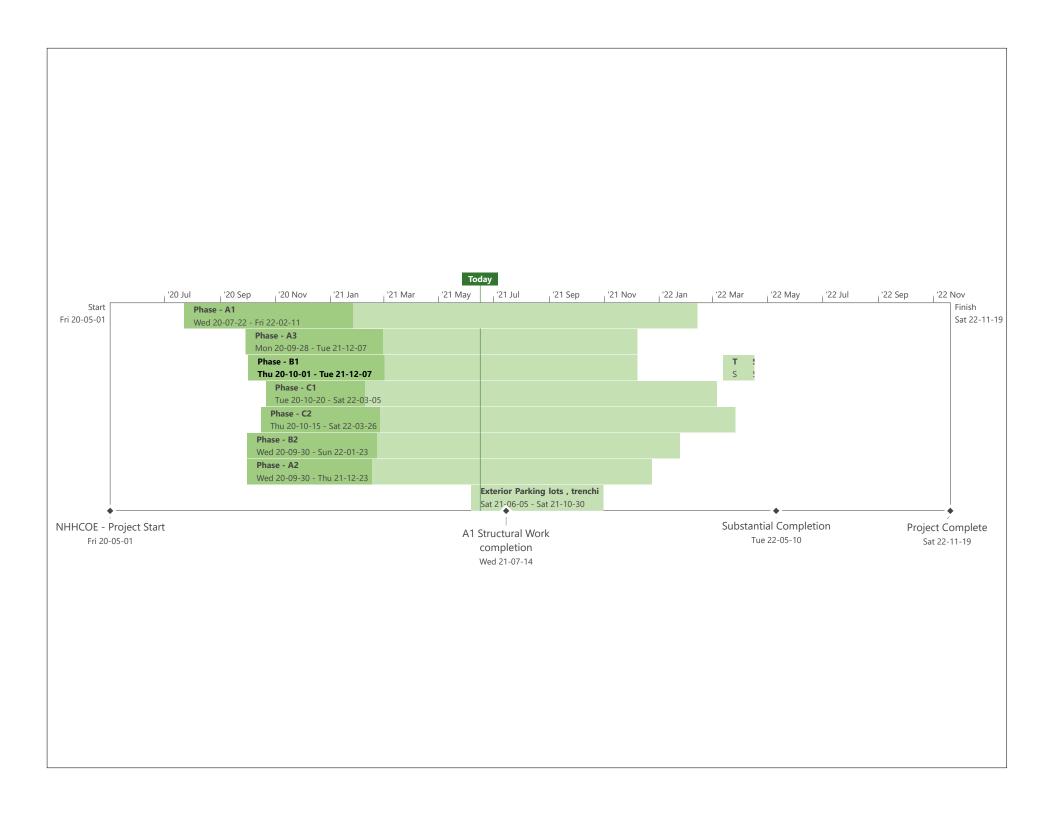

### 12. SITE VISIT SCHEDULE

12.1 Next scheduled site visit

### Next site visit to be determined

### **NOTES**

Work compromised on site June 12th. Heavy rain reported on site hindered Oakwood Roofing and Siding from completing scheduled tasks on site. June 13th the majority of the day was spent removing standing water from the roof. Roofing is on the critical path of the schedule. The impact of the lost days will be noted and shared with the project team.