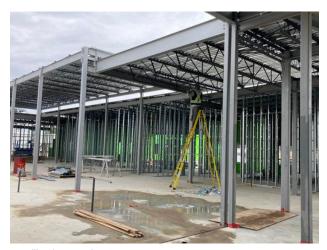

### 10. CARLSON

- 10.1 Ongoing Work
  - -Interior framing in A2
  - -Interior framing in A3
  - -Installed door frames in B1
  - -Framing parapets on B2 roof along GL B2w
  - -Screwing and installing exterior sheathing B1/A3
  - -Installing duct openings in A3
  - -Installing door frames and box beam headers in A3
  - -Adjusting window sill height (A2)
- 10.2 Completed Work

# INTERIOR STEEL STUD FRAMING