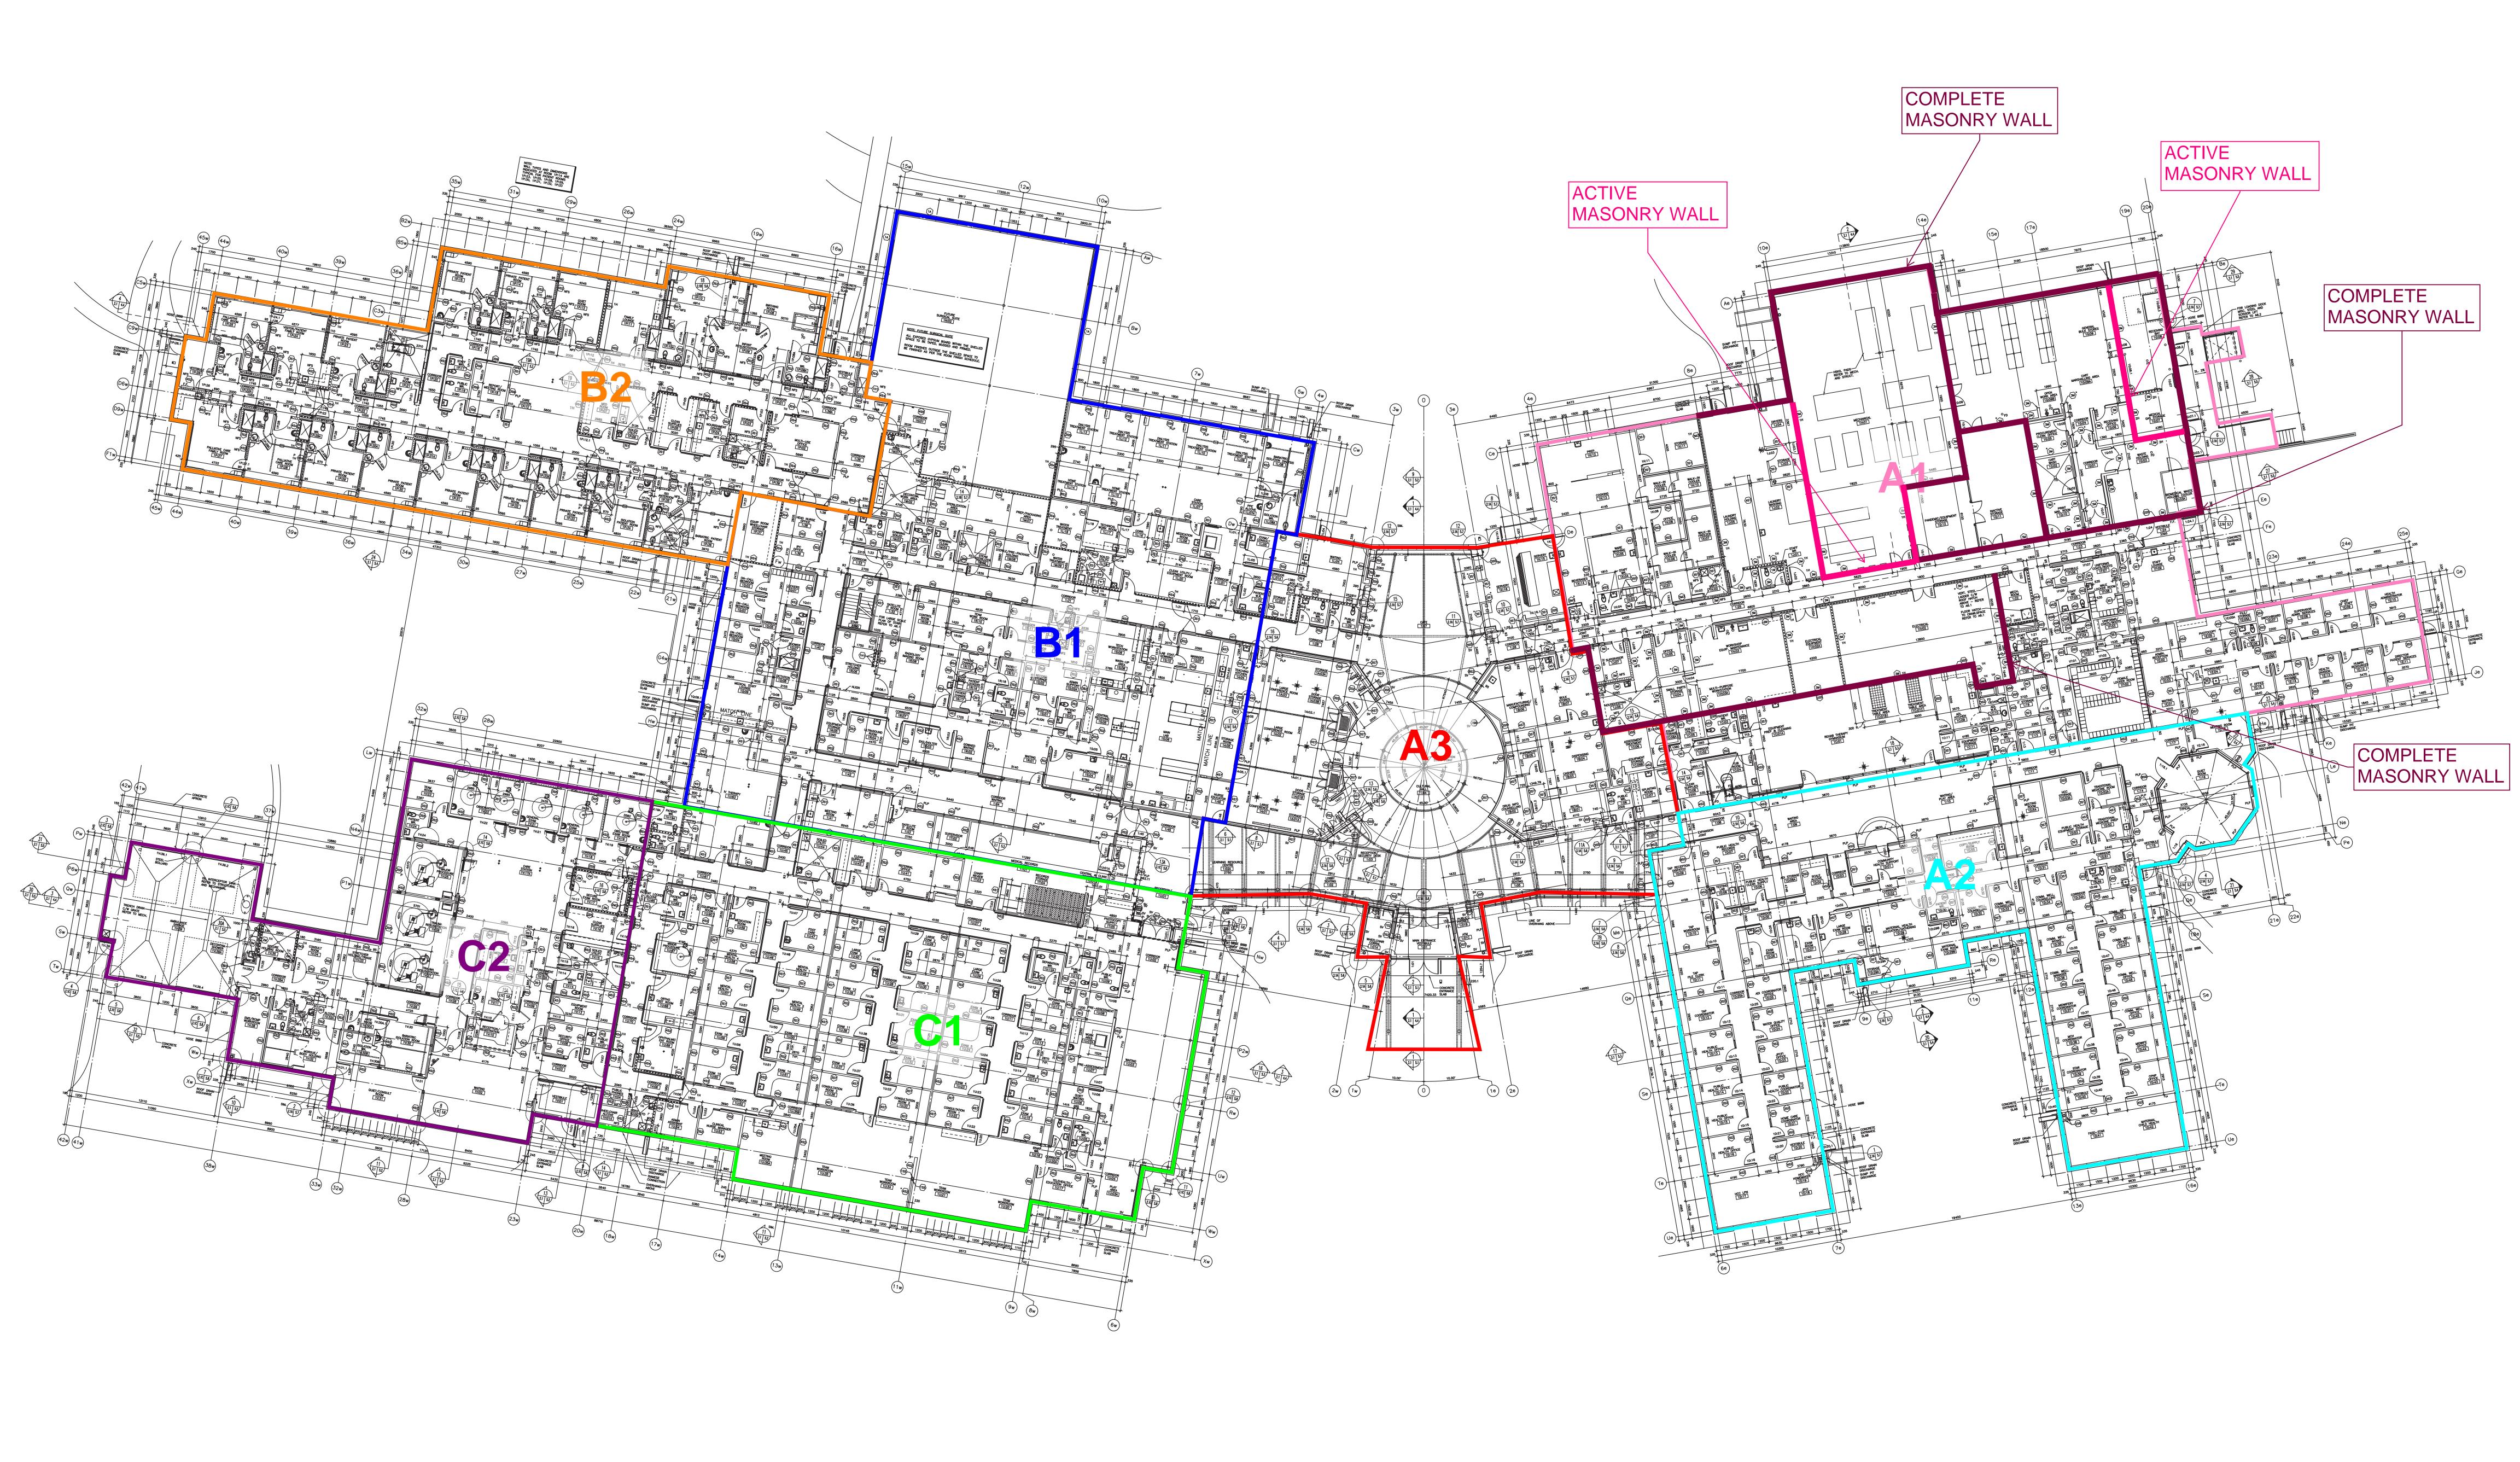

# MASONRY ACTIVITY

### 8. MASONRY

- 8.1 Ongoing Work
  - -Laying blocks along GL 15e in A1 working towards North.
  - -Pouring concrete in masonry wall along GL 14e
  - -Working on installing door frames
  - -Laying blocks in A1 between GL 17e and 19e working towards North.
  - -Laying blocks along GL 17e in A1 working towards North.
  - -Pouring concrete infill in masonry walls
- 8.2 Completed Work