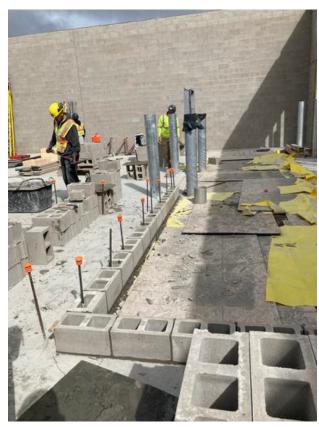

### 8. MASONRY

- 8.1 Ongoing Work
  - -Laying blocks along GL 15e in A1 working towards North.
  - -Pouring concrete in masonry wall along GL 14e
  - -Working on installing door frames
  - -Laying blocks in A1 between GL 17e and 19e working towards North.
  - -Laying blocks along GL 17e in A1 working towards North.
  - -Pouring concrete infill in masonry walls
- 8.2 Completed Work