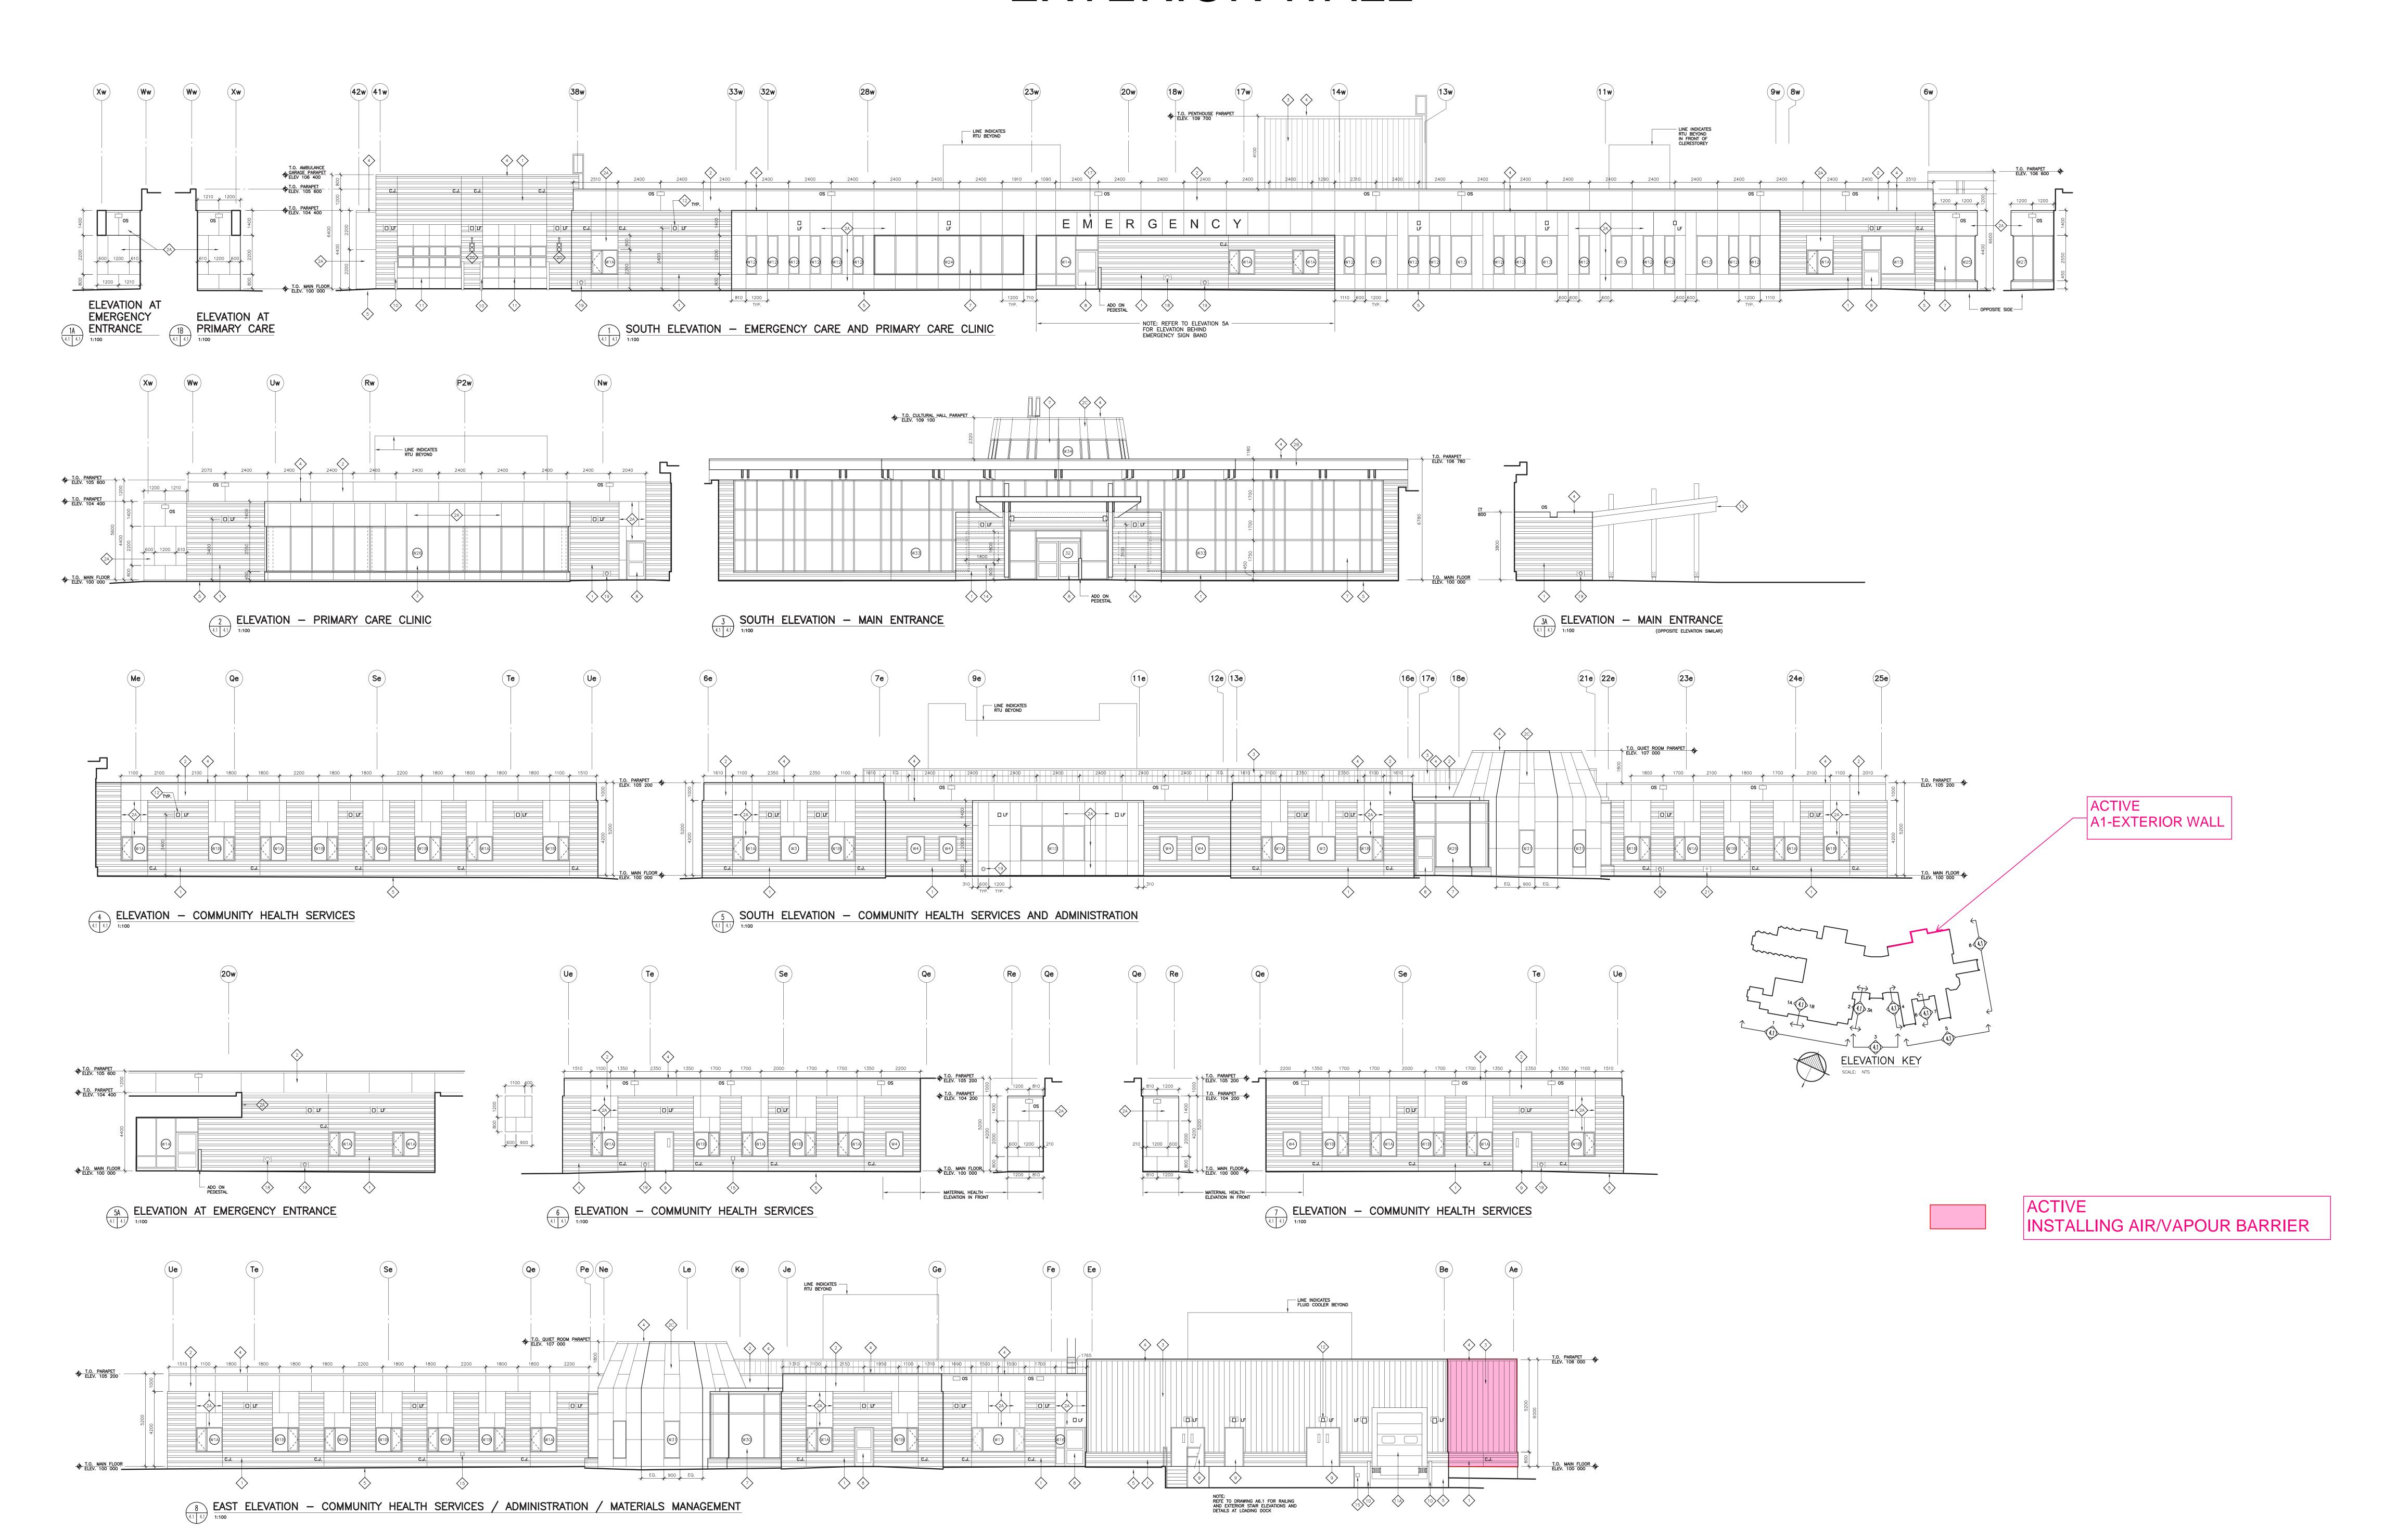

A2 **Anmol Kang** Jun 8, 2021 5:20 PM



Installing bent flashing **Anmol Kang** Jun 8, 2021 5:20 PM



Installing plywood for pour break in B2 **Anmol Kang** Jun 8, 2021 5:20 PM



Exterior angle installed in A3

Anmol Kang

Jun 8, 2021 5:20 PM





Cleaning Q deck A1 **Anmol Kang**Jun 8, 2021 5:20 PM



Bent flashing in A2 **Anmol Kang**Jun 8, 2021 5:20 PM



### BACKFILL ACTIVITY



## CONCRETE SLAB ACTIVITY



SLAB POURED

SLAB IN-PROCESS

## EXTERIOR STEEL STUD FRAMING



NOTE: STUD FRAMING COMPLETE INDICATES COMPLETION OF STEEL STUD FRAMING SCOPE OF WORK AT A PARTICULAR AREA INCLUDING SHEATHING & PARAPET WHERE APPLICABLE.

# FOOTING, PIER & GRADE BEAM ACTIVITY



# INTERIOR STEEL STUD FRAMING



# MASONRY ACTIVITY



### ROOFING ACTIVITY



### STRUCTURAL STEEL



### EXTERIOR WALL



## EXTERIOR WALL



## WEEPING TILE UPDATE