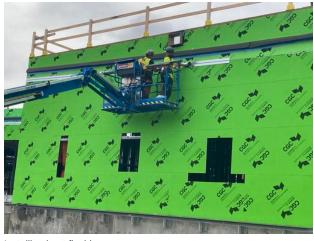

### SIDING/CLADDING

- -Installing blue-skin around A1 North working along GL Ae, 14e and Be.
- -Preparing roof to wall connection mock-up for membrane (B1)
- -Priming & installing vapor barrier (A1- along GL 10e & C2)
- 9.2 Completed Work

### EXTERIOR WALL

## EXTERIOR WALL