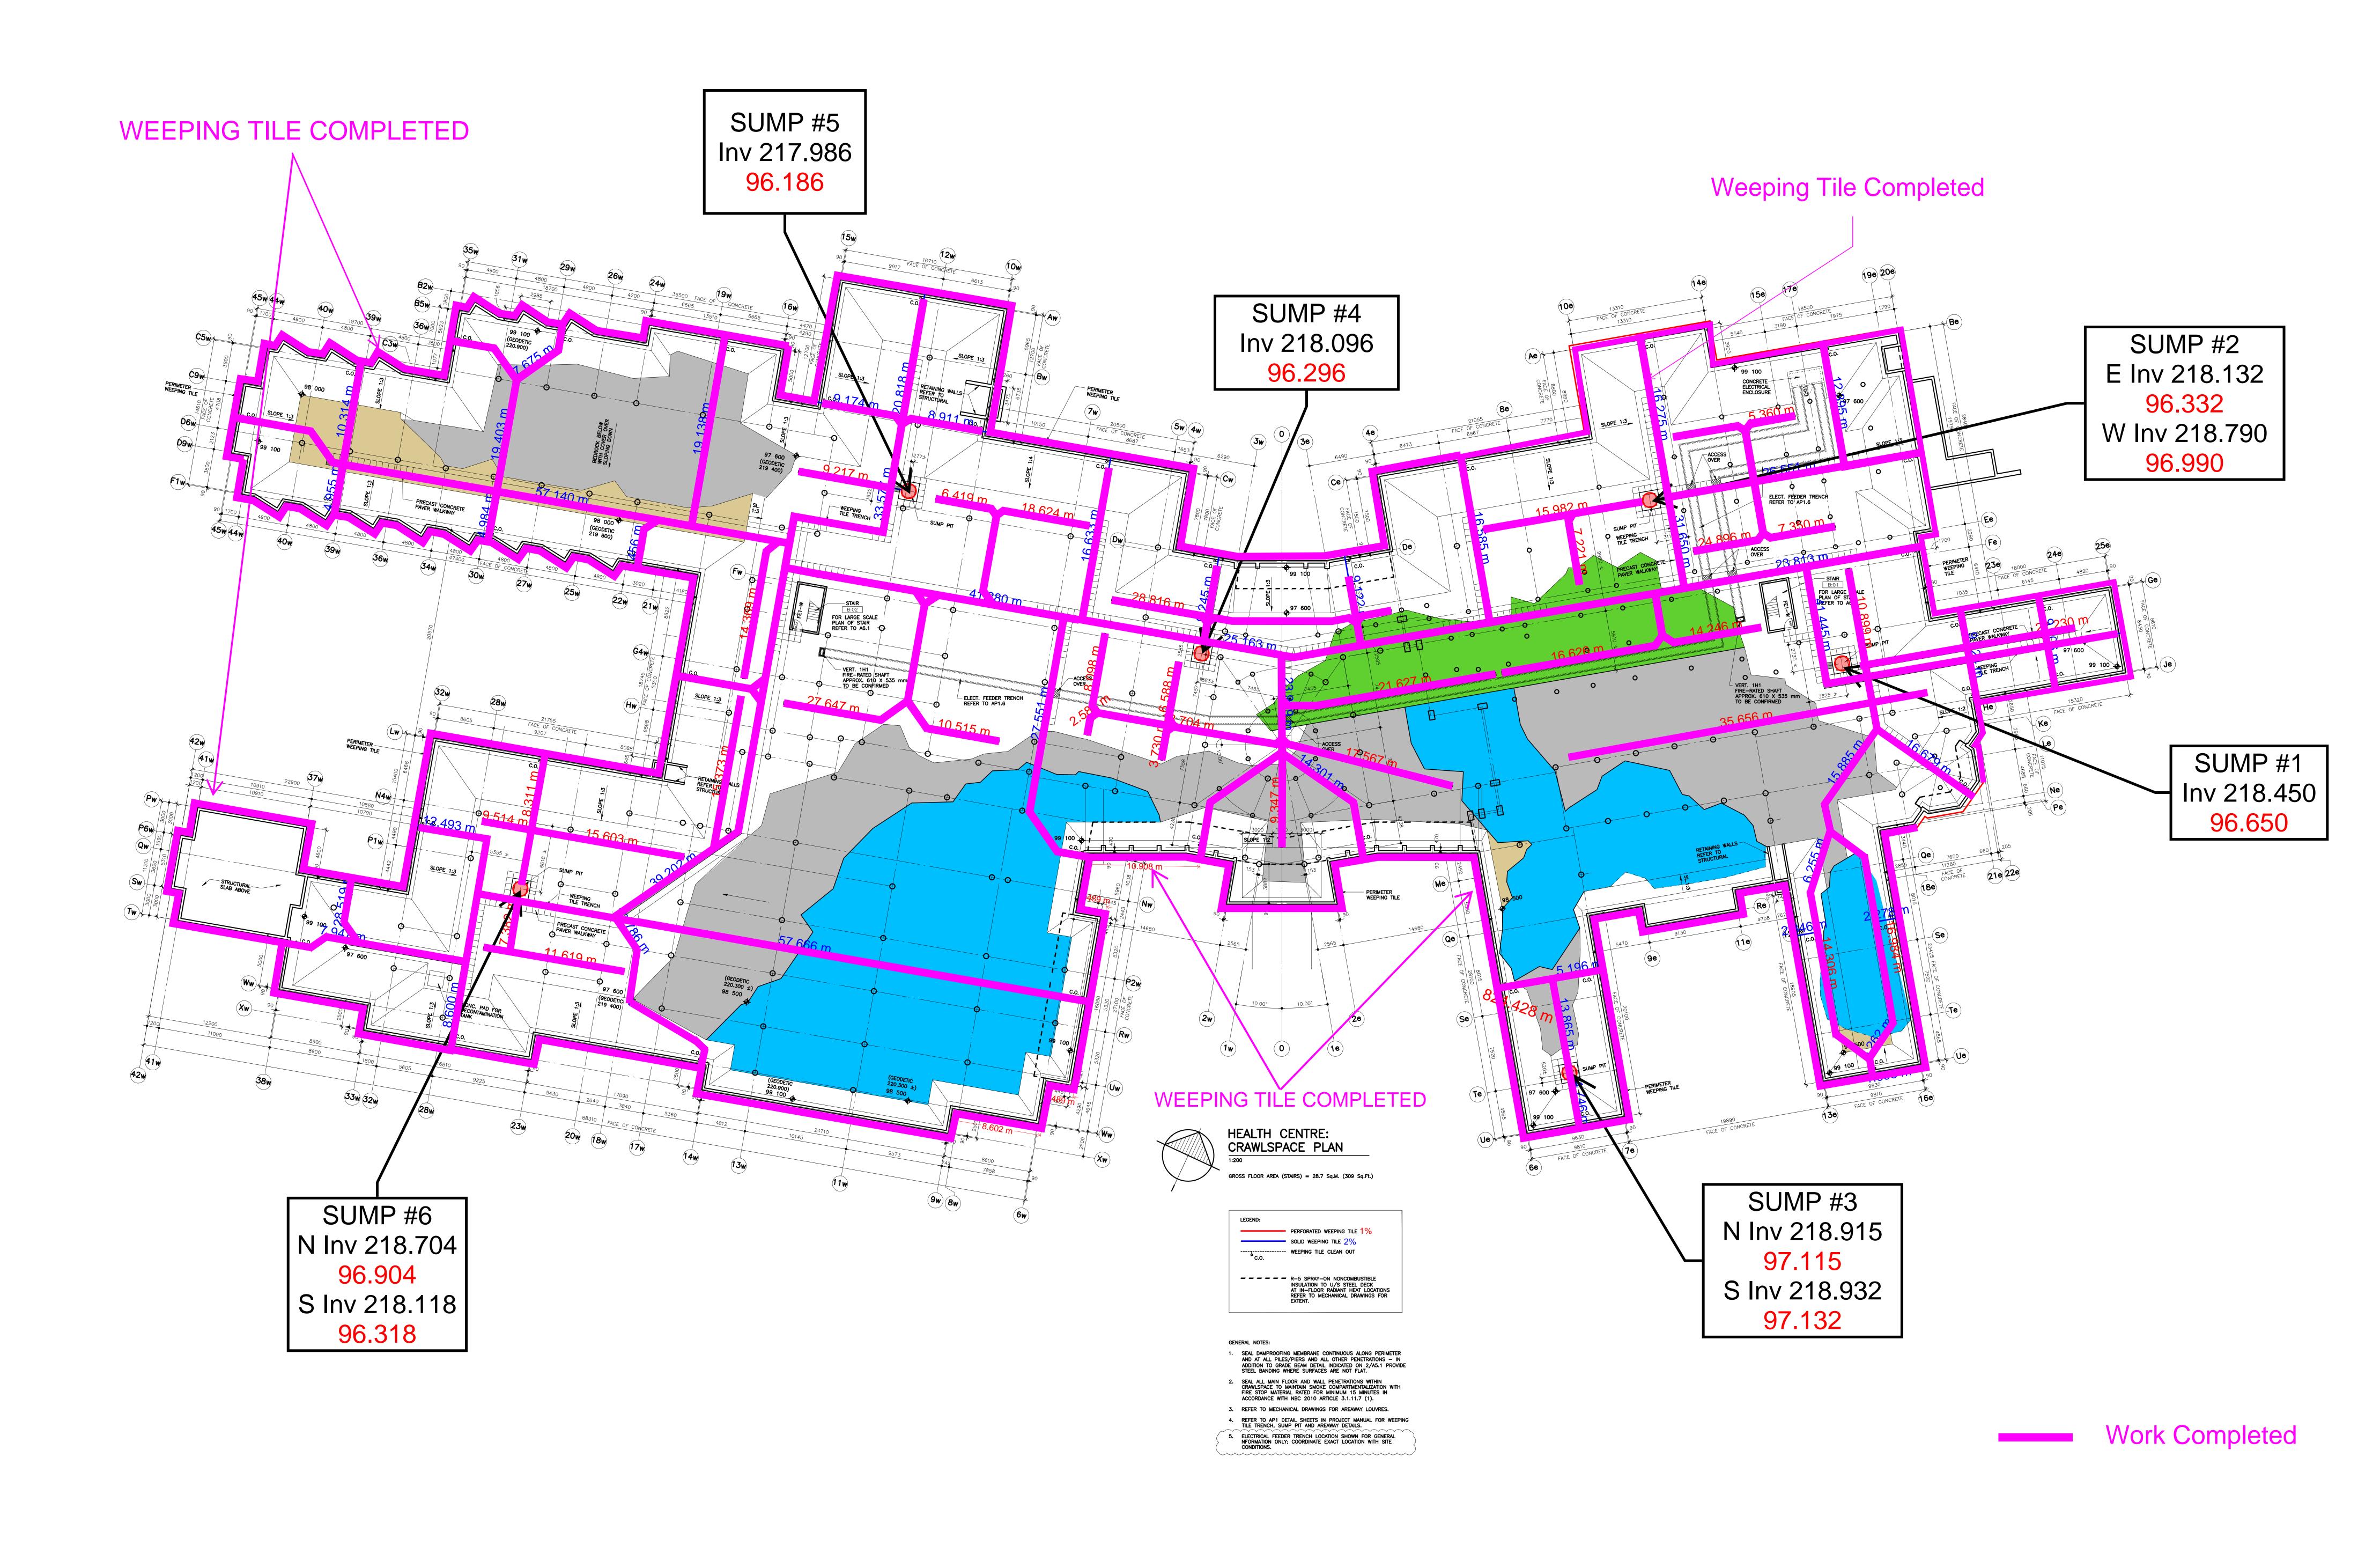

lling bent flashing **Anmol Kang** Jun 8, 2021 5:20 PM



Installing plywood for pour break in B2 **Anmol Kang** Jun 8, 2021 5:20 PM



Exterior angle installed in A3

Anmol Kang

Jun 8, 2021 5:20 PM





Cleaning Q deck A1 **Anmol Kang**Jun 8, 2021 5:20 PM



Bent flashing in A2 **Anmol Kang**Jun 8, 2021 5:20 PM



### BACKFILL ACTIVITY



## CONCRETE SLAB ACTIVITY



SLAB POURED

SLAB IN-PROCESS

## EXTERIOR STEEL STUD FRAMING



NOTE: STUD FRAMING COMPLETE INDICATES COMPLETION OF STEEL STUD FRAMING SCOPE OF WORK AT A PARTICULAR AREA INCLUDING SHEATHING & PARAPET WHERE APPLICABLE.

# FOOTING, PIER & GRADE BEAM ACTIVITY



# INTERIOR STEEL STUD FRAMING



# MASONRY ACTIVITY



### ROOFING ACTIVITY



### STRUCTURAL STEEL



### EXTERIOR WALL



## EXTERIOR WALL



## WEEPING TILE UPDATE