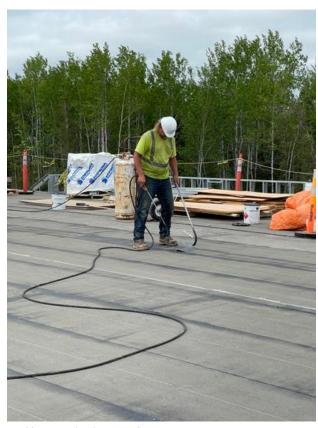

### **ROOFING**

- -Installing insulation, crickets and drain sump
- -Priming and installing blue skin North of A1
- -Organized material on roof.
- -Installing vapor barrier inside roof curb in B2
- -Installed roof board and primed in B2 roof
- -Installed plywood and primed
- -Installing & torched on membrane on roof area B2
- -Installed roof board and primed in B2 roof
- -Installed plywood along the edges in C1/A3

### SIDING/CLADDING

- -Installing blue-skin around A1 North working along GL Ae, 14e and Be.
- -Preparing roof to wall connection mock-up for membrane (B1)
- -Priming & installing vapor barrier (A1- along GL 10e & C2)
- 9.2 Completed Work