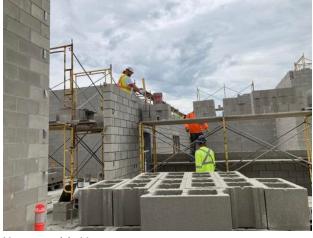

### 8. MASONRY

- 8.1 Ongoing Work
  - -Laying blocks along GL 15e in A1 working towards North.
  - -Pouring concrete in masonry wall along GL 14e
  - -Working on installing door frames
  - -Laying blocks in A1 between GL 17e and 19e working towards North.
  - -Laying blocks along GL 17e in A1 working towards North.
  - -Pouring concrete infill in masonry walls
- 8.2 Completed Work

# MASONRY ACTIVITY