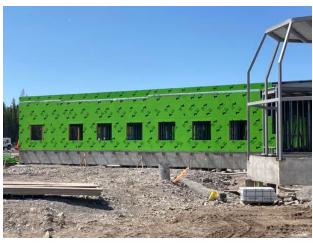

### SIDING/CLADDING

- -Installing blue-skin around A1 North working along GL Ae, 14e and Be.
- -Preparing roof to wall connection mock-up for membrane (B1)
- -Priming & installing vapor barrier (A1- along GL 10e & C2)
- 9.2 Completed Work

### 10. CARLSON

- 10.1 Ongoing Work
  - -Interior framing in A2
  - -Interior framing in A3
  - -Installed door frames in B1
  - -Framing parapets on B2 roof along GL B2w
  - -Screwing and installing exterior sheathing B1/A3
  - -Installing duct openings in A3
  - -Installing door frames and box beam headers in A3
  - -Adjusting window sill height (A2)
- 10.2 Completed Work