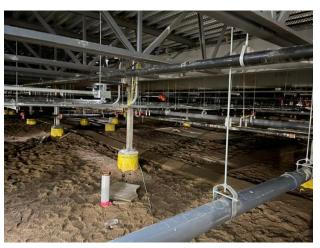

### 5. MECHANICAL

- 5.1 Ongoing Work
  - -Installing sleeves and hangers in C1
  - -Offload material and prep for crawlspace install
  - -Installing sleeves in block wall A1
  - -Install hangers and prep for heating mains C1
  - -Pour watch B1-3 and preparing for B2-1 pour
  - -Installing heating mains in C1
  - -Installing sanitary lines in B2 crawlspace
  - -Installing venting in B1 main floor
  - -Installing sanitary lines in B2
- 5.2 Completed Work