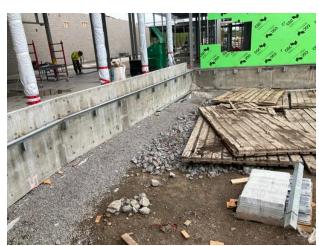

Jun 9, 2021 2:40 PM



B1 roof work in progress Anmol Kang Jun 9, 2021 2:37 PM





Priming A1 North Wall **Anmol Kang** Jun 9, 2021 2:36 PM



Welding angle on exterior **Anmol Kang** Jun 9, 2021 2:35 PM



Flashing installed A2 East fingure **Anmol Kang** Jun 9, 2021 2:34 PM



Roof work in progress in B1 **Anmol Kang** Jun 8, 2021 5:36 PM





Roof work in progress **Anmol Kang** Jun 8, 2021 5:20 PM



Masonry work in A1 **Anmol Kang**Jun 8, 2021 5:20 PM



Pumping concrete into masonry walls. **Anmol Kang**Jun 8, 2021 5:20 PM



Pouring concrete **Anmol Kang**Jun 8, 2021 5:20 PM





Interior stud framing in A2 **Anmol Kang** Jun 8, 2021 5:20 PM



Installing bent flashing **Anmol Kang** Jun 8, 2021 5:20 PM



Installing plywood for pour break in B2 **Anmol Kang** Jun 8, 2021 5:20 PM



Exterior angle installed in A3

Anmol Kang

Jun 8, 2021 5:20 PM





Cleaning Q deck A1 **Anmol Kang**Jun 8, 2021 5:20 PM



Bent flashing in A2 **Anmol Kang**Jun 8, 2021 5:20 PM



### BACKFILL ACTIVITY



## CONCRETE SLAB ACTIVITY



SLAB POURED

SLAB IN-PROCESS

## EXTERIOR STEEL STUD FRAMING



NOTE: STUD FRAMING COMPLETE INDICATES COMPLETION OF STEEL STUD FRAMING SCOPE OF WORK AT A PARTICULAR AREA INCLUDING SHEATHING & PARAPET WHERE APPLICABLE.

# FOOTING, PIER & GRADE BEAM ACTIVITY



# INTERIOR STEEL STUD FRAMING



# MASONRY ACTIVITY



### ROOFING ACTIVITY



### STRUCTURAL STEEL



### EXTERIOR WALL



## EXTERIOR WALL



## WEEPING TILE UPDATE