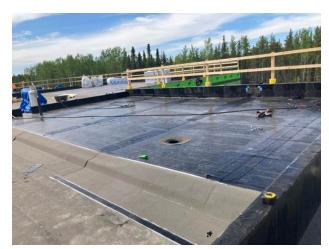

### **ROOFING**

- -Installing insulation, crickets and drain sump
- -Priming and installing blue skin North of A1
- -Organized material on roof.
- -Installing vapor barrier inside roof curb in B2
- -Installed roof board and primed in B2 roof
- -Installed plywood and primed
- -Installing & torched on membrane on roof area B2
- -Installed roof board and primed in B2 roof
- -Installed plywood along the edges in C1/A3

### ROOFING ACTIVITY