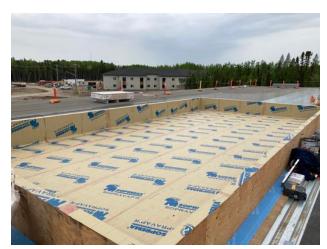

### **ROOFING**

- -Installing insulation, crickets and drain sump
- -Priming and installing blue skin North of A1
- -Organized material on roof.
- -Installing vapor barrier inside roof curb in B2
- -Installed roof board and primed in B2 roof
- -Installed plywood and primed
- -Installing & torched on membrane on roof area B2
- -Installed roof board and primed in B2 roof
- -Installed plywood along the edges in C1/A3

### SIDING/CLADDING

- -Installing blue-skin around A1 North working along GL Ae, 14e and Be.
- -Preparing roof to wall connection mock-up for membrane (B1)
- -Priming & installing vapor barrier (A1- along GL 10e & C2)
- 9.2 Completed Work

### ROOFING ACTIVITY