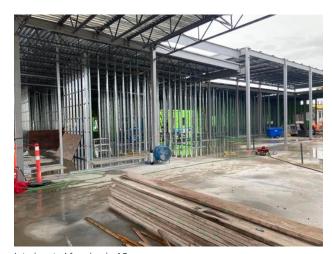

### 10. CARLSON

- 10.1 Ongoing Work
  - -Interior framing in A2
  - -Interior framing in A3
  - -Installed door frames in B1
  - -Framing parapets on B2 roof along GL B2w
  - -Screwing and installing exterior sheathing B1/A3
  - -Installing duct openings in A3
  - -Installing door frames and box beam headers in A3
  - -Adjusting window sill height (A2)
- 10.2 Completed Work

A1 Masonry work **Anmol Kang**Jun 11, 2021 1:55 PM

Ducts sealed in crawlspace **Arshdeep Grewal** Jun 11, 2021 8:20 AM

A3 stud framing

Arshdeep Grewal

Jun 11, 2021 8:20 AM

Installing cable trays **Arshdeep Grewal**Jun 11, 2021 8:20 AM