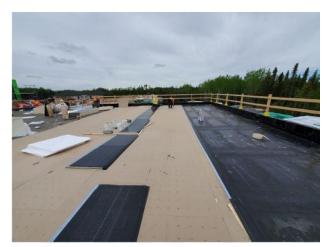

### **ROOFING**

- -Installing insulation, crickets and drain sump
- -Priming and installing blue skin North of A1
- -Organized material on roof.
- -Installing vapor barrier inside roof curb in B2
- -Installed roof board and primed in B2 roof
- -Installed plywood and primed
- -Installing & torched on membrane on roof area B2
- -Installed roof board and primed in B2 roof
- -Installed plywood along the edges in C1/A3

### **NOTES**

Work compromised on site June 12th. Heavy rain reported on site hindered Oakwood Roofing and Siding from completing scheduled tasks on site. June 13th the majority of the day was spent removing standing water from the roof. Roofing is on the critical path of the schedule. The impact of the lost days will be noted and shared with the project team.