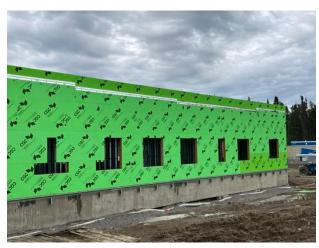

### SIDING/CLADDING

- -Installing blue-skin around A1 North working along GL Ae, 14e and Be.
- -Preparing roof to wall connection mock-up for membrane (B1)
- -Priming & installing vapor barrier (A1- along GL 10e & C2)
- 9.2 Completed Work

### 6. ELECTRICAL

- 6.1 Ongoing Work
  - -Working on wall rough in B1
  - -Crawlspace conduit to electrical room
  - -Rough-in electrical devices in area A1 block
  - -Install basket tray in crawl space area A3 and B1
  - -Layout for wall rough in A2
  - -Wall assembly rough in A2
  - -Racking for panel feeders in B1
- 6.2 Completed Work

### 10. CARLSON

- 10.1 Ongoing Work
  - -Interior framing in A2
  - -Interior framing in A3
  - -Installed door frames in B1
  - -Framing parapets on B2 roof along GL B2w
  - -Screwing and installing exterior sheathing B1/A3
  - -Installing duct openings in A3
  - -Installing door frames and box beam headers in A3
  - -Adjusting window sill height (A2)
- 10.2 Completed Work