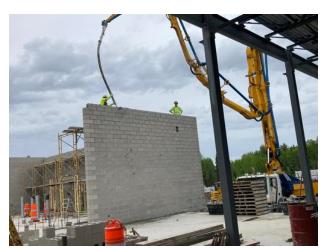

### 4. STRUCTURAL

4.1 Ongoing Work

Wescan Structural on turn around from site

**JNR Site and Concrete Crew** 

- -Grouting under HSS posts and around GB.
- -Concrete pour in A1
- -Lifting mesh/ Cleaning deck B1/C1 for pour
- -Pouring concrete in masonry wall in A1
- -Building window frames
- -Concrete pour in B1-3
- -Lifting mesh/ Cleaning deck B2 for pour
- -Removing formwork from C1 and ambulance bay
- -General site clean up / Organizing material & moving material / Operated telehandler, fuel truck & Skid steer/operating fuel pump/
- -Assisted with dewatering roof due to heavy rain on site June 12th
- 4.2 Completed Work

Pumping concrete into masonry walls. **Anmol Kang**Jun 8, 2021 5:20 PM

Pouring concrete **Anmol Kang**Jun 8, 2021 5:20 PM

Interior stud framing in A2 **Anmol Kang** Jun 8, 2021 5:20 PM

Installing bent flashing **Anmol Kang** Jun 8, 2021 5:20 PM