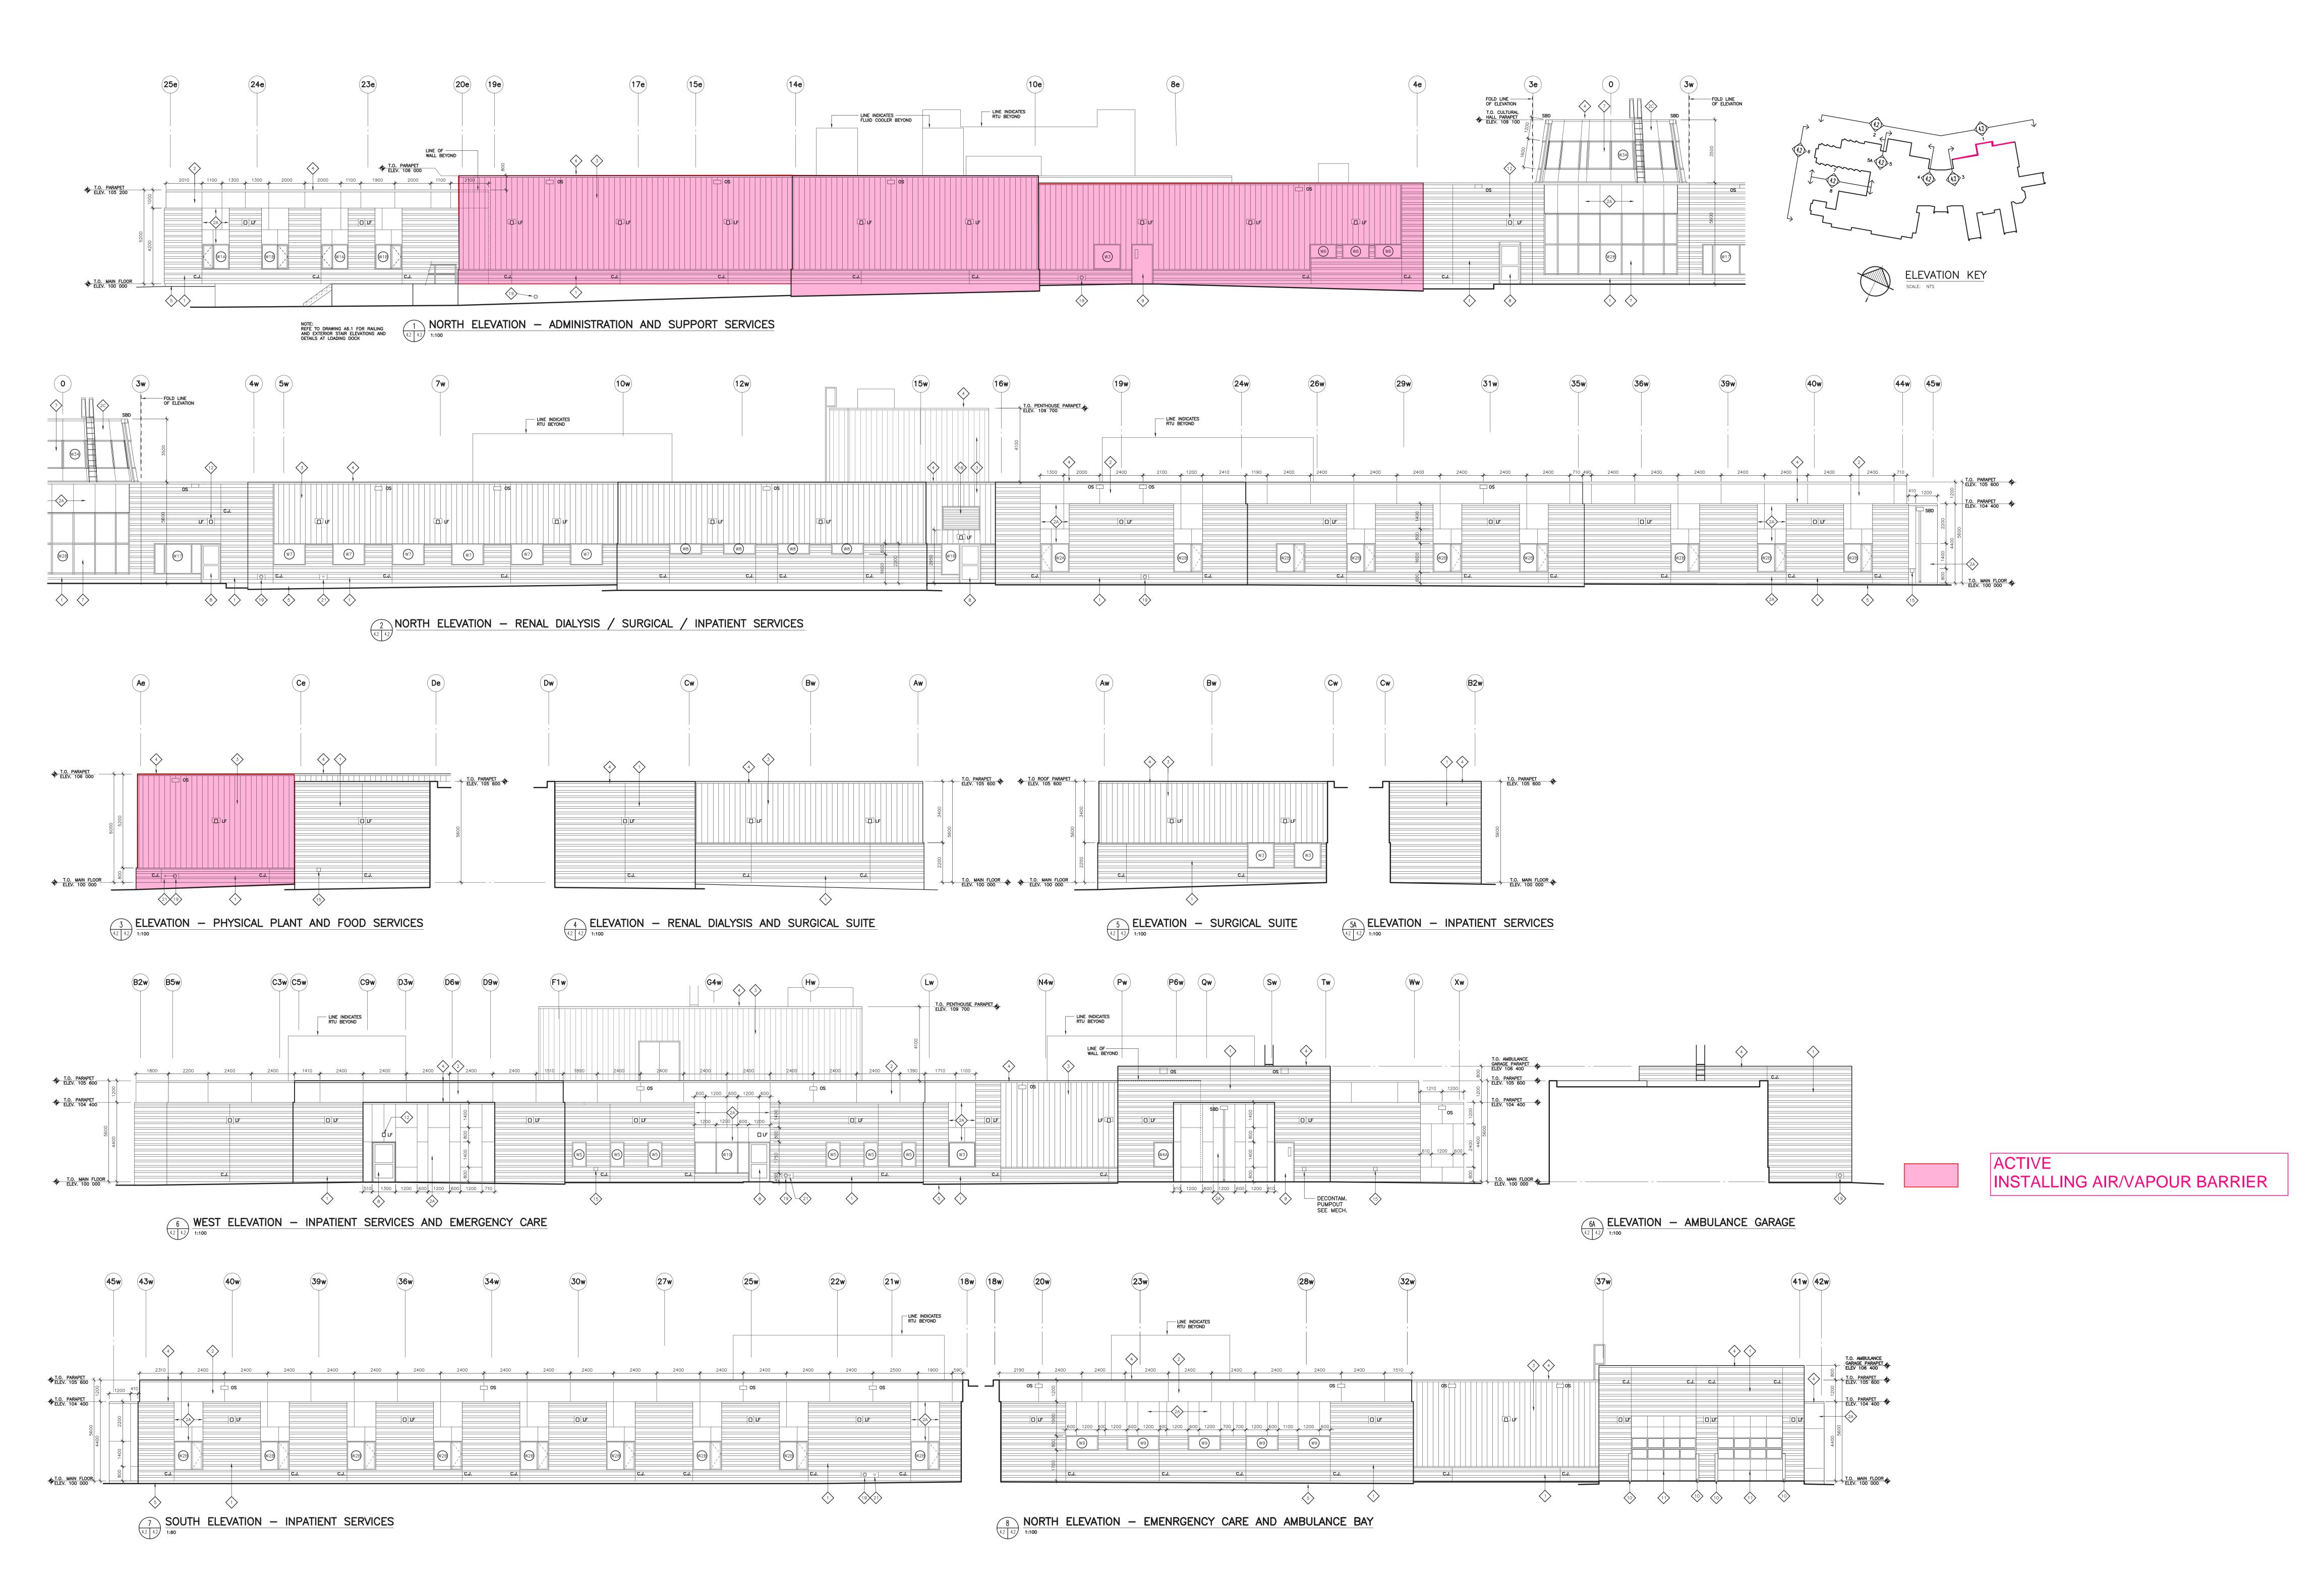

n 8, 2021 5:20 PM



Installing bent flashing **Anmol Kang** Jun 8, 2021 5:20 PM



Installing plywood for pour break in B2 **Anmol Kang** Jun 8, 2021 5:20 PM



Exterior angle installed in A3

Anmol Kang

Jun 8, 2021 5:20 PM





Cleaning Q deck A1 **Anmol Kang**Jun 8, 2021 5:20 PM



Bent flashing in A2 **Anmol Kang**Jun 8, 2021 5:20 PM



### BACKFILL ACTIVITY



## CONCRETE SLAB ACTIVITY



SLAB POURED

SLAB IN-PROCESS

## EXTERIOR STEEL STUD FRAMING



NOTE: STUD FRAMING COMPLETE INDICATES COMPLETION OF STEEL STUD FRAMING SCOPE OF WORK AT A PARTICULAR AREA INCLUDING SHEATHING & PARAPET WHERE APPLICABLE.

# FOOTING, PIER & GRADE BEAM ACTIVITY



# INTERIOR STEEL STUD FRAMING



# MASONRY ACTIVITY



### ROOFING ACTIVITY



### STRUCTURAL STEEL



### EXTERIOR WALL



## EXTERIOR WALL



## WEEPING TILE UPDATE