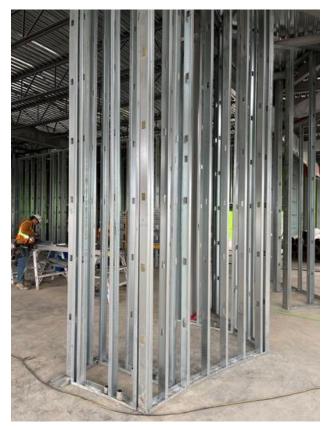

### 10. CARLSON

- 10.1 Ongoing Work
  - -Interior framing in A2
  - -Interior framing in A3
  - -Installed door frames in B1
  - -Framing parapets on B2 roof along GL B2w
  - -Screwing and installing exterior sheathing B1/A3
  - -Installing duct openings in A3
  - -Installing door frames and box beam headers in A3
  - -Adjusting window sill height (A2)
- 10.2 Completed Work

# INTERIOR STEEL STUD FRAMING