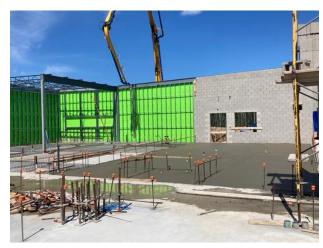

### 3. ARCHITECTURAL

3.1 Ongoing Work

N/A

3.2 Completed Work

N/A

### 4. STRUCTURAL

4.1 Ongoing Work

Wescan Structural on turn around from site

**JNR Site and Concrete Crew** 

- -Grouting under HSS posts and around GB.
- -Concrete pour in A1
- -Lifting mesh/ Cleaning deck B1/C1 for pour
- -Pouring concrete in masonry wall in A1
- -Building window frames
- -Concrete pour in B1-3
- -Lifting mesh/ Cleaning deck B2 for pour
- -Removing formwork from C1 and ambulance bay
- -General site clean up / Organizing material & moving material / Operated telehandler, fuel truck & Skid steer/operating fuel pump/
- -Assisted with dewatering roof due to heavy rain on site June 12th
- 4.2 Completed Work