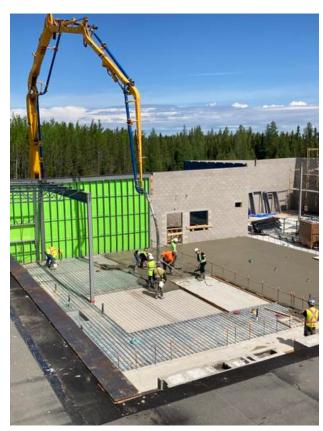

### 4. STRUCTURAL

4.1 Ongoing Work

Wescan Structural on turn around from site

**JNR Site and Concrete Crew** 

- -Grouting under HSS posts and around GB.
- -Concrete pour in A1
- -Lifting mesh/ Cleaning deck B1/C1 for pour
- -Pouring concrete in masonry wall in A1
- -Building window frames
- -Concrete pour in B1-3
- -Lifting mesh/ Cleaning deck B2 for pour
- -Removing formwork from C1 and ambulance bay
- -General site clean up / Organizing material & moving material / Operated telehandler, fuel truck & Skid steer/operating fuel pump/
- -Assisted with dewatering roof due to heavy rain on site June 12th
- 4.2 Completed Work

Installing exterior angle **Anmol Kang** Jun 10, 2021 3:49 PM

B1-3 slab poured Anmol Kang Jun 10, 2021 3:49 PM

B1-3 concrete pour Anmol Kang Jun 10, 2021 3:49 PM

Pouring concrete in masonry wall A1 **Anmol Kang** Jun 9, 2021 2:50 PM

Concrete work in progress **Anmol Kang** Jun 9, 2021 2:50 PM

Pouring concrete **Anmol Kang**Jun 9, 2021 2:49 PM

Installing exterior angle **Anmol Kang** Jun 9, 2021 2:47 PM

Pouring concrete in A1 kitchen area **Anmol Kang** Jun 9, 2021 2:45 PM