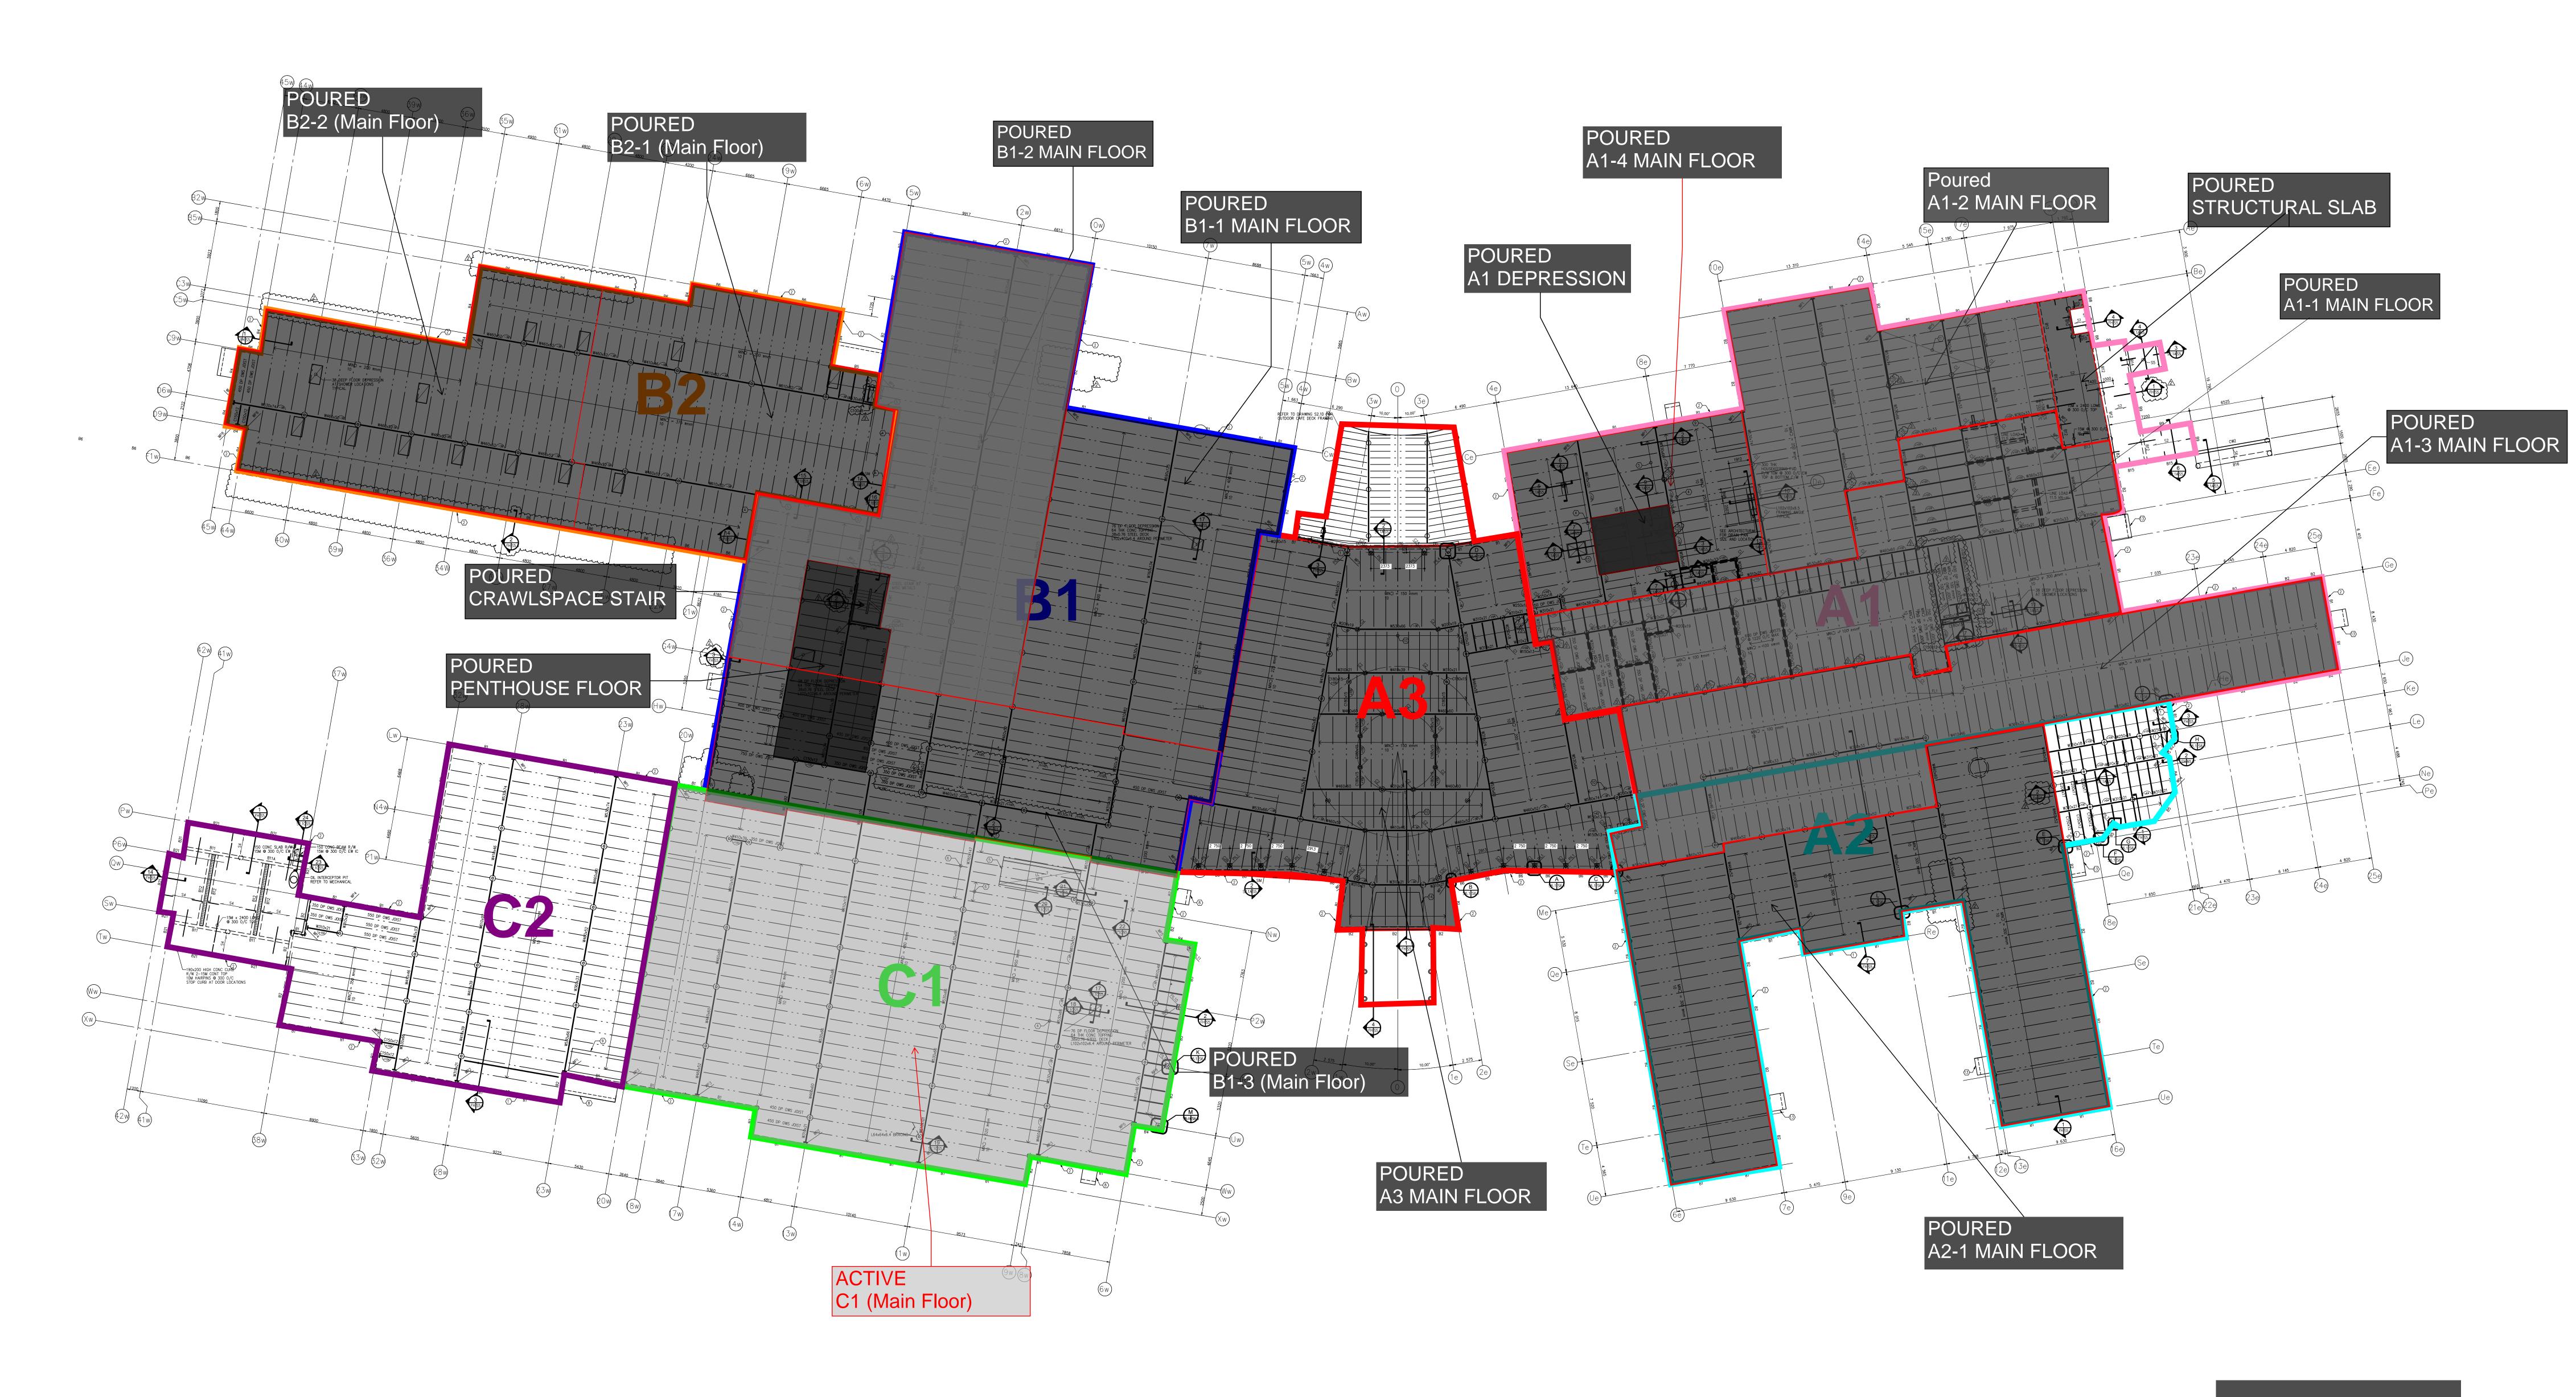

## CONCRETE SLAB ACTIVITY

SLAB POURED

SLAB IN-PROCESS

# FOOTING, PIER & GRADE BEAM ACTIVITY