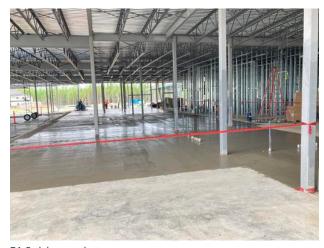

### 4. STRUCTURAL

4.1 Ongoing Work

Wescan Structural on turn around from site

**JNR Site and Concrete Crew** 

- -Grouting under HSS posts and around GB.
- -Concrete pour in A1
- -Lifting mesh/ Cleaning deck B1/C1 for pour
- -Pouring concrete in masonry wall in A1
- -Building window frames
- -Concrete pour in B1-3
- -Lifting mesh/ Cleaning deck B2 for pour
- -Removing formwork from C1 and ambulance bay
- -General site clean up / Organizing material & moving material / Operated telehandler, fuel truck & Skid steer/operating fuel pump/
- -Assisted with dewatering roof due to heavy rain on site June 12th
- 4.2 Completed Work

## CONCRETE SLAB ACTIVITY

SLAB POURED

SLAB IN-PROCESS