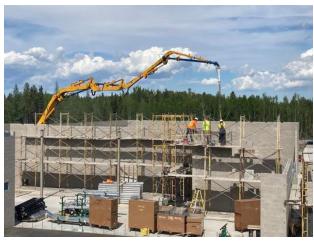

### 4. STRUCTURAL

4.1 Ongoing Work

Wescan Structural on turn around from site

**JNR Site and Concrete Crew** 

- -Grouting under HSS posts and around GB.
- -Concrete pour in A1
- -Lifting mesh/ Cleaning deck B1/C1 for pour
- -Pouring concrete in masonry wall in A1
- -Building window frames
- -Concrete pour in B1-3
- -Lifting mesh/ Cleaning deck B2 for pour
- -Removing formwork from C1 and ambulance bay
- -General site clean up / Organizing material & moving material / Operated telehandler, fuel truck & Skid steer/operating fuel pump/
- -Assisted with dewatering roof due to heavy rain on site June 12th
- 4.2 Completed Work

Preparing for pour **Anmol Kang** Jun 10, 2021 3:49 PM

Masonry work in A1 **Anmol Kang**Jun 10, 2021 3:49 PM

Interior curb B2 roof **Anmol Kang**Jun 10, 2021 3:49 PM

Installing hangers in A2 **Anmol Kang** Jun 10, 2021 3:49 PM

Installing exterior angle **Anmol Kang** Jun 10, 2021 3:49 PM

B1-3 slab poured Anmol Kang Jun 10, 2021 3:49 PM

B1-3 concrete pour Anmol Kang Jun 10, 2021 3:49 PM

Pouring concrete in masonry wall A1 **Anmol Kang** Jun 9, 2021 2:50 PM