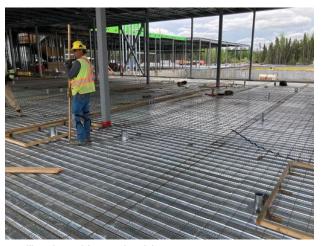

### 4. STRUCTURAL

4.1 Ongoing Work

Wescan Structural on turn around from site

**JNR Site and Concrete Crew** 

- -Grouting under HSS posts and around GB.
- -Concrete pour in A1
- -Lifting mesh/ Cleaning deck B1/C1 for pour
- -Pouring concrete in masonry wall in A1
- -Building window frames
- -Concrete pour in B1-3
- -Lifting mesh/ Cleaning deck B2 for pour
- -Removing formwork from C1 and ambulance bay
- -General site clean up / Organizing material & moving material / Operated telehandler, fuel truck & Skid steer/operating fuel pump/
- -Assisted with dewatering roof due to heavy rain on site June 12th
- 4.2 Completed Work

## CONCRETE SLAB ACTIVITY

SLAB POURED

SLAB IN-PROCESS