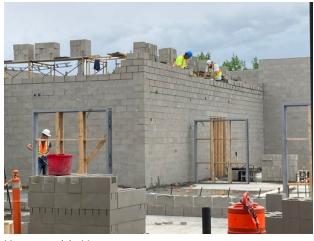

### 8. MASONRY

- 8.1 Ongoing Work
  - -Laying blocks along GL 15e in A1 working towards North.
  - -Pouring concrete in masonry wall along GL 14e
  - -Working on installing door frames
  - -Laying blocks in A1 between GL 17e and 19e working towards North.
  - -Laying blocks along GL 17e in A1 working towards North.
  - -Pouring concrete infill in masonry walls
- 8.2 Completed Work

Flashing installed A2 East fingure **Anmol Kang** Jun 9, 2021 2:34 PM

Roof work in progress in B1 **Anmol Kang** Jun 8, 2021 5:36 PM

Roof work in progress **Anmol Kang** Jun 8, 2021 5:20 PM

Masonry work in A1 **Anmol Kang**Jun 8, 2021 5:20 PM