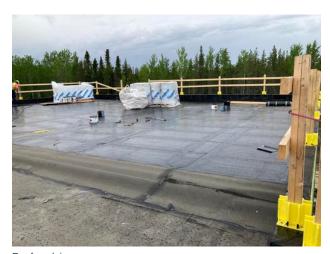

### **ROOFING**

- -Installing insulation, crickets and drain sump
- -Priming and installing blue skin North of A1
- -Organized material on roof.
- -Installing vapor barrier inside roof curb in B2
- -Installed roof board and primed in B2 roof
- -Installed plywood and primed
- -Installing & torched on membrane on roof area B2
- -Installed roof board and primed in B2 roof
- -Installed plywood along the edges in C1/A3

### **NOTES**

Work compromised on site June 12th. Heavy rain reported on site hindered Oakwood Roofing and Siding from completing scheduled tasks on site. June 13th the majority of the day was spent removing standing water from the roof. Roofing is on the critical path of the schedule. The impact of the lost days will be noted and shared with the project team.