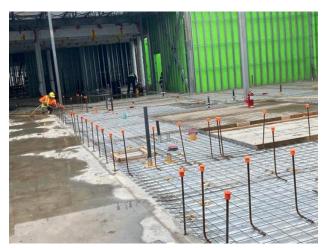

### 4. STRUCTURAL

4.1 Ongoing Work

Wescan Structural on turn around from site

**JNR Site and Concrete Crew** 

- -Grouting under HSS posts and around GB.
- -Concrete pour in A1
- -Lifting mesh/ Cleaning deck B1/C1 for pour
- -Pouring concrete in masonry wall in A1
- -Building window frames
- -Concrete pour in B1-3
- -Lifting mesh/ Cleaning deck B2 for pour
- -Removing formwork from C1 and ambulance bay
- -General site clean up / Organizing material & moving material / Operated telehandler, fuel truck & Skid steer/operating fuel pump/
- -Assisted with dewatering roof due to heavy rain on site June 12th
- 4.2 Completed Work

## CONCRETE SLAB ACTIVITY

SLAB POURED

SLAB IN-PROCESS