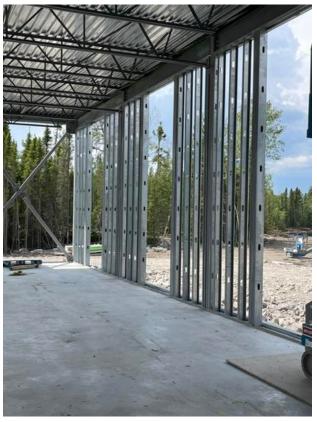

### 10. CARLSON

- 10.1 Ongoing Work
  - -Finished of window work for exterior wall (A3)
  - -Installing wood backing around windows and door (A1, A3 & A1)
  - -Completing beam in fills (C1)
  - -Framing duct work opening (A2 & B1)
  - -Prep. and organizing for future work
  - -Unloaded steel stud delivery
  - -Completing beam in fills (C1 & A3)
- 10.2 Completed Work

### EXTERIOR WALL

# EXTERIOR WALL