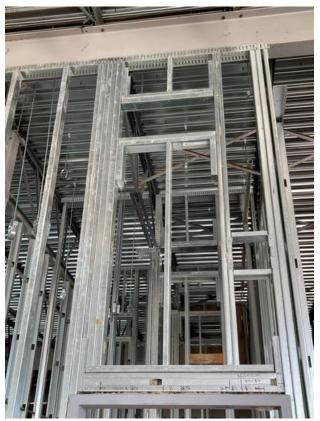

### 10. CARLSON

- 10.1 Ongoing Work
  - -Finished of window work for exterior wall (A3)
  - -Installing wood backing around windows and door (A1, A3 & A1)
  - -Completing beam in fills (C1)
  - -Framing duct work opening (A2 & B1)
  - -Prep. and organizing for future work
  - -Unloaded steel stud delivery
  - -Completing beam in fills (C1 & A3)
- 10.2 Completed Work

# INTERIOR STEEL STUD FRAMING