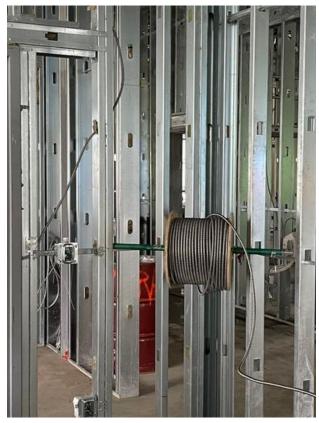

### 6. ELECTRICAL

- 6.1 Ongoing Work
  - -Install conduit (B1 Crawlspace)
  - -Rough-in wall assemblies (A2 & B1)
  - -Pulling branch circuits for lighting in crawlspace
  - -Transferring Trimble points from the floor to the ceiling
- 6.2 Completed Work