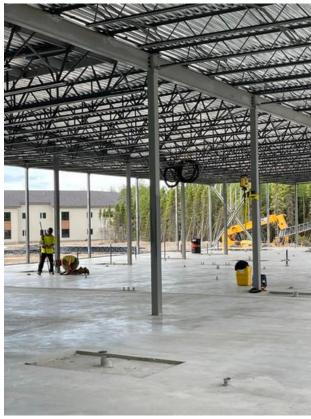

### 4. STRUCTURAL

4.1 Ongoing Work

**Wescan Structural** 

- -Prep. for erection of roof level (A1)
- -Erection of roof structure (A1)
- -Erection of floor structure (C1)
- -Straightening / welding / tightening joist (A1)

**JNR Site and Concrete Crew** 

- -General site clean up / Dewatering Checking pumps /Fueling / Operating concrete pump
- -Building formwork for exterior pad (PA Site)
- -Assisted with concrete pour on exterior pads locations
- -Setup of temp lighting in crawlspace
- -Priming grade beam (B1)
- -Building roof curbs for RTU's (C1)
- -Grouting under HSS (C1)
- -Placing mesh over Q-Deck (C1)
- 4.2 Completed Work