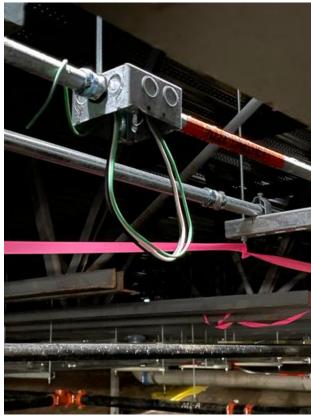

### 6. ELECTRICAL

- 6.1 Ongoing Work
  - -Install conduit (B1 Crawlspace)
  - -Rough-in wall assemblies (A2 & B1)
  - -Pulling branch circuits for lighting in crawlspace
  - -Transferring Trimble points from the floor to the ceiling
- 6.2 Completed Work