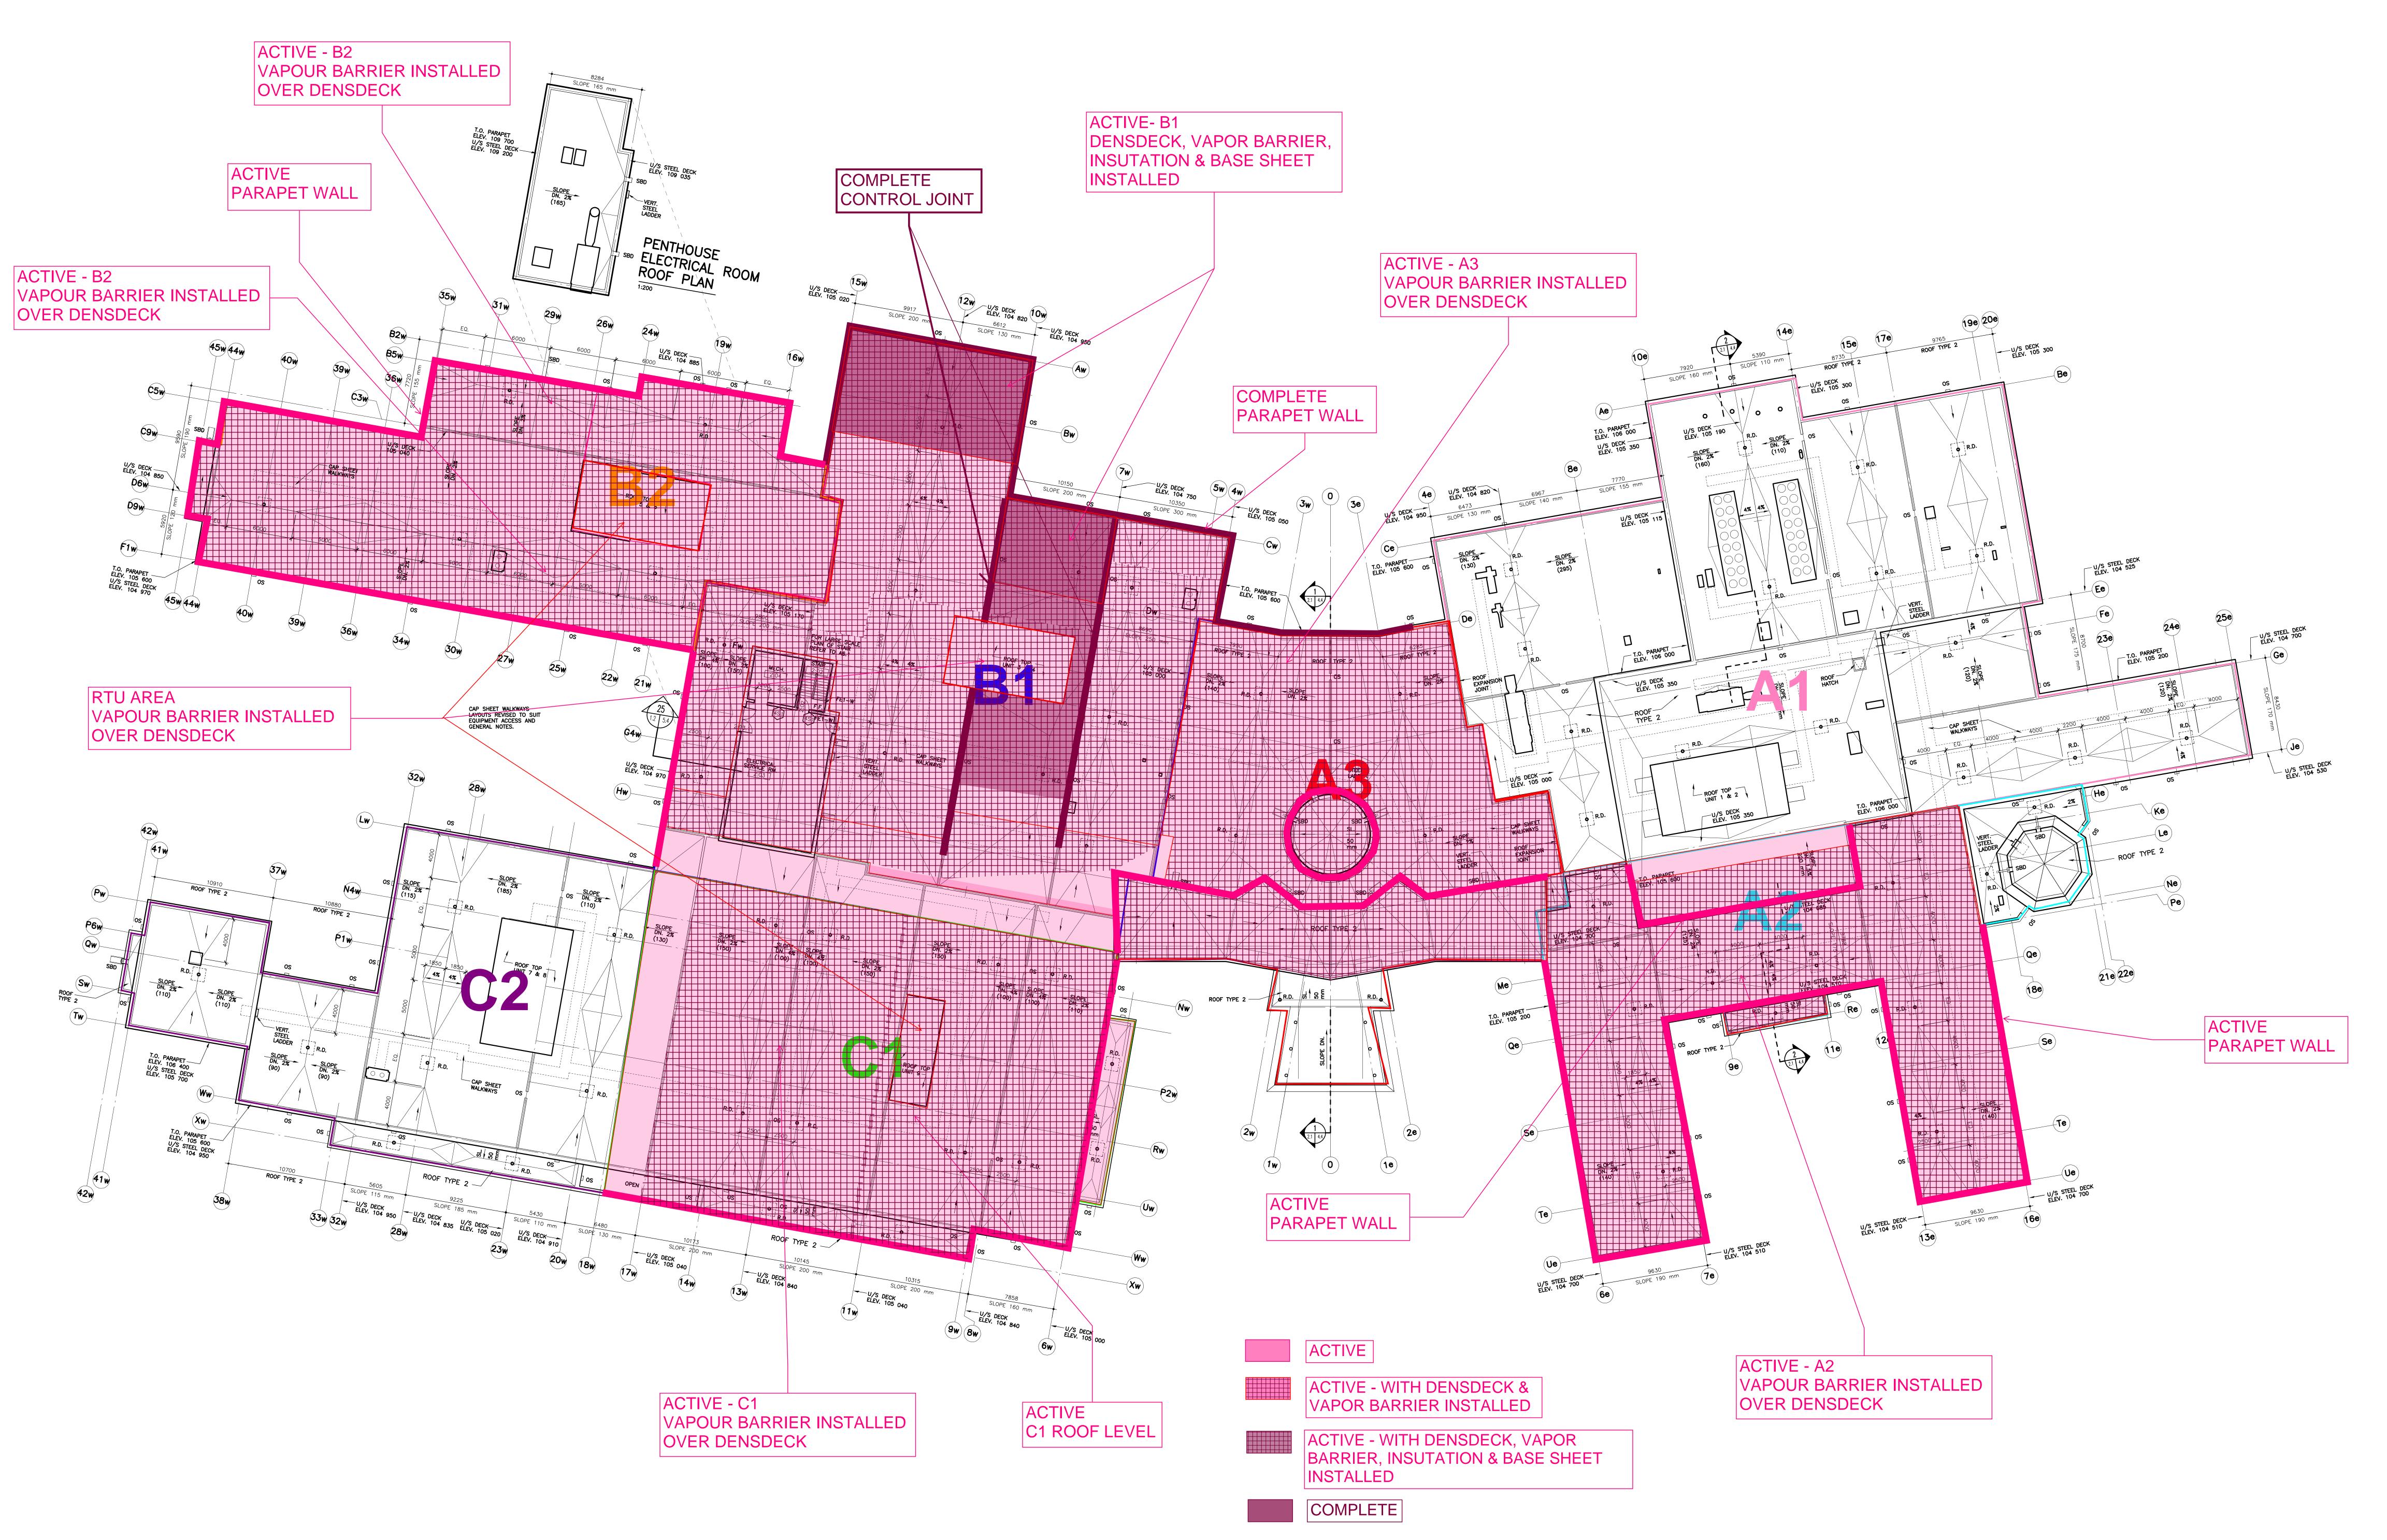

Grewal** Jun 23, 2021 8:58 AM





C1- Framing beam in fills **Arshdeep Grewal** Jun 23, 2021 8:58 AM



A1- Structural masonry walls poured Arshdeep Grewal Jun 23, 2021 8:58 AM





B1- Framing around openings in stud wall **Arshdeep Grewal** Jun 23, 2021 8:58 AM



Distribution panel base poured **Arshdeep Grewal** Jun 23, 2021 8:58 AM





PA- Exterior Pad poured Arshdeep Grewal Jun 23, 2021 8:58 AM



### BACKFILL ACTIVITY



## CONCRETE SLAB ACTIVITY



SLAB POURED

SLAB IN-PROCESS

## EXTERIOR STEEL STUD FRAMING



NOTE: STUD FRAMING COMPLETE INDICATES COMPLETION OF STEEL STUD FRAMING SCOPE OF WORK AT A PARTICULAR AREA INCLUDING SHEATHING & PARAPET WHERE APPLICABLE.

# FOOTING, PIER & GRADE BEAM ACTIVITY



# INTERIOR STEEL STUD FRAMING



# MASONRY ACTIVITY



### ROOFING ACTIVITY



### STRUCTURAL STEEL



## WEEPING TILE UPDATE



### EXTERIOR WALL



# EXTERIOR WALL