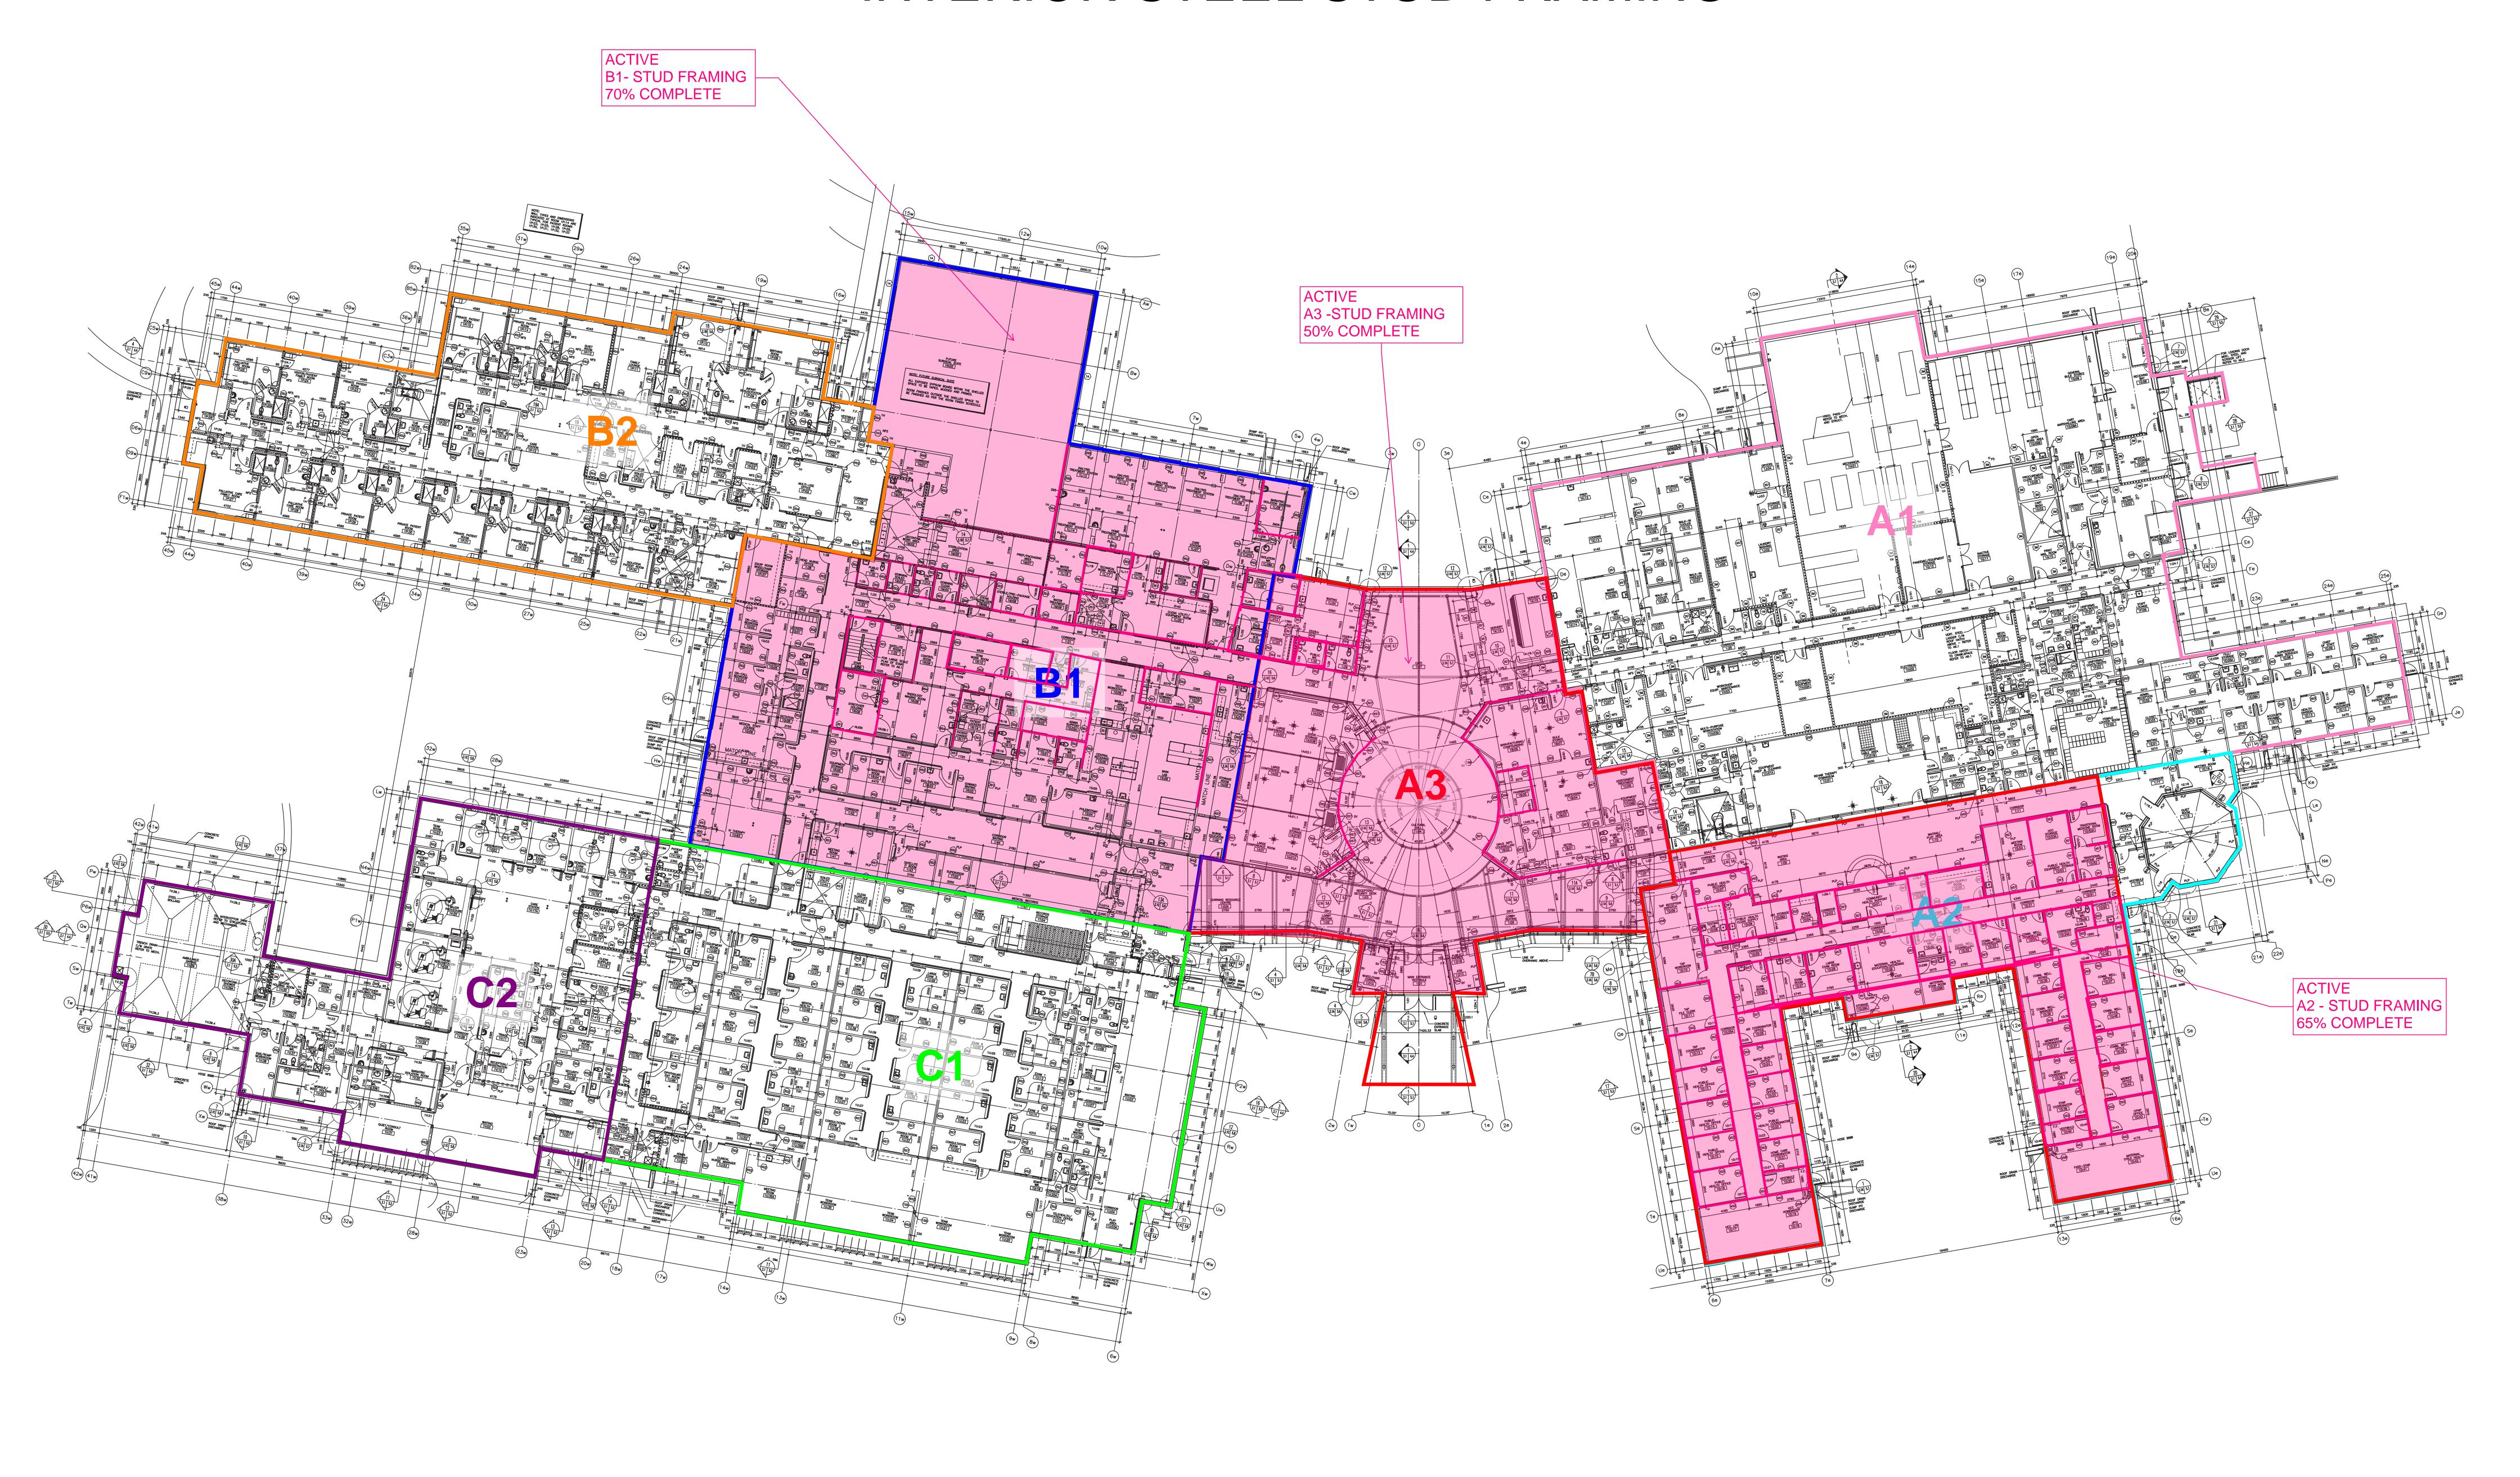

58 AM



C1- Framing beam in fills **Arshdeep Grewal** Jun 23, 2021 8:58 AM





C1- Framing beam in fills **Arshdeep Grewal** Jun 23, 2021 8:58 AM



A1- Structural masonry walls poured Arshdeep Grewal Jun 23, 2021 8:58 AM





B1- Framing around openings in stud wall **Arshdeep Grewal** Jun 23, 2021 8:58 AM



Distribution panel base poured **Arshdeep Grewal** Jun 23, 2021 8:58 AM





PA- Exterior Pad poured Arshdeep Grewal Jun 23, 2021 8:58 AM



### BACKFILL ACTIVITY



## CONCRETE SLAB ACTIVITY



SLAB POURED

SLAB IN-PROCESS

## EXTERIOR STEEL STUD FRAMING



NOTE: STUD FRAMING COMPLETE INDICATES COMPLETION OF STEEL STUD FRAMING SCOPE OF WORK AT A PARTICULAR AREA INCLUDING SHEATHING & PARAPET WHERE APPLICABLE.

# FOOTING, PIER & GRADE BEAM ACTIVITY



# INTERIOR STEEL STUD FRAMING



# MASONRY ACTIVITY



### ROOFING ACTIVITY



### STRUCTURAL STEEL



## WEEPING TILE UPDATE



### EXTERIOR WALL



# EXTERIOR WALL