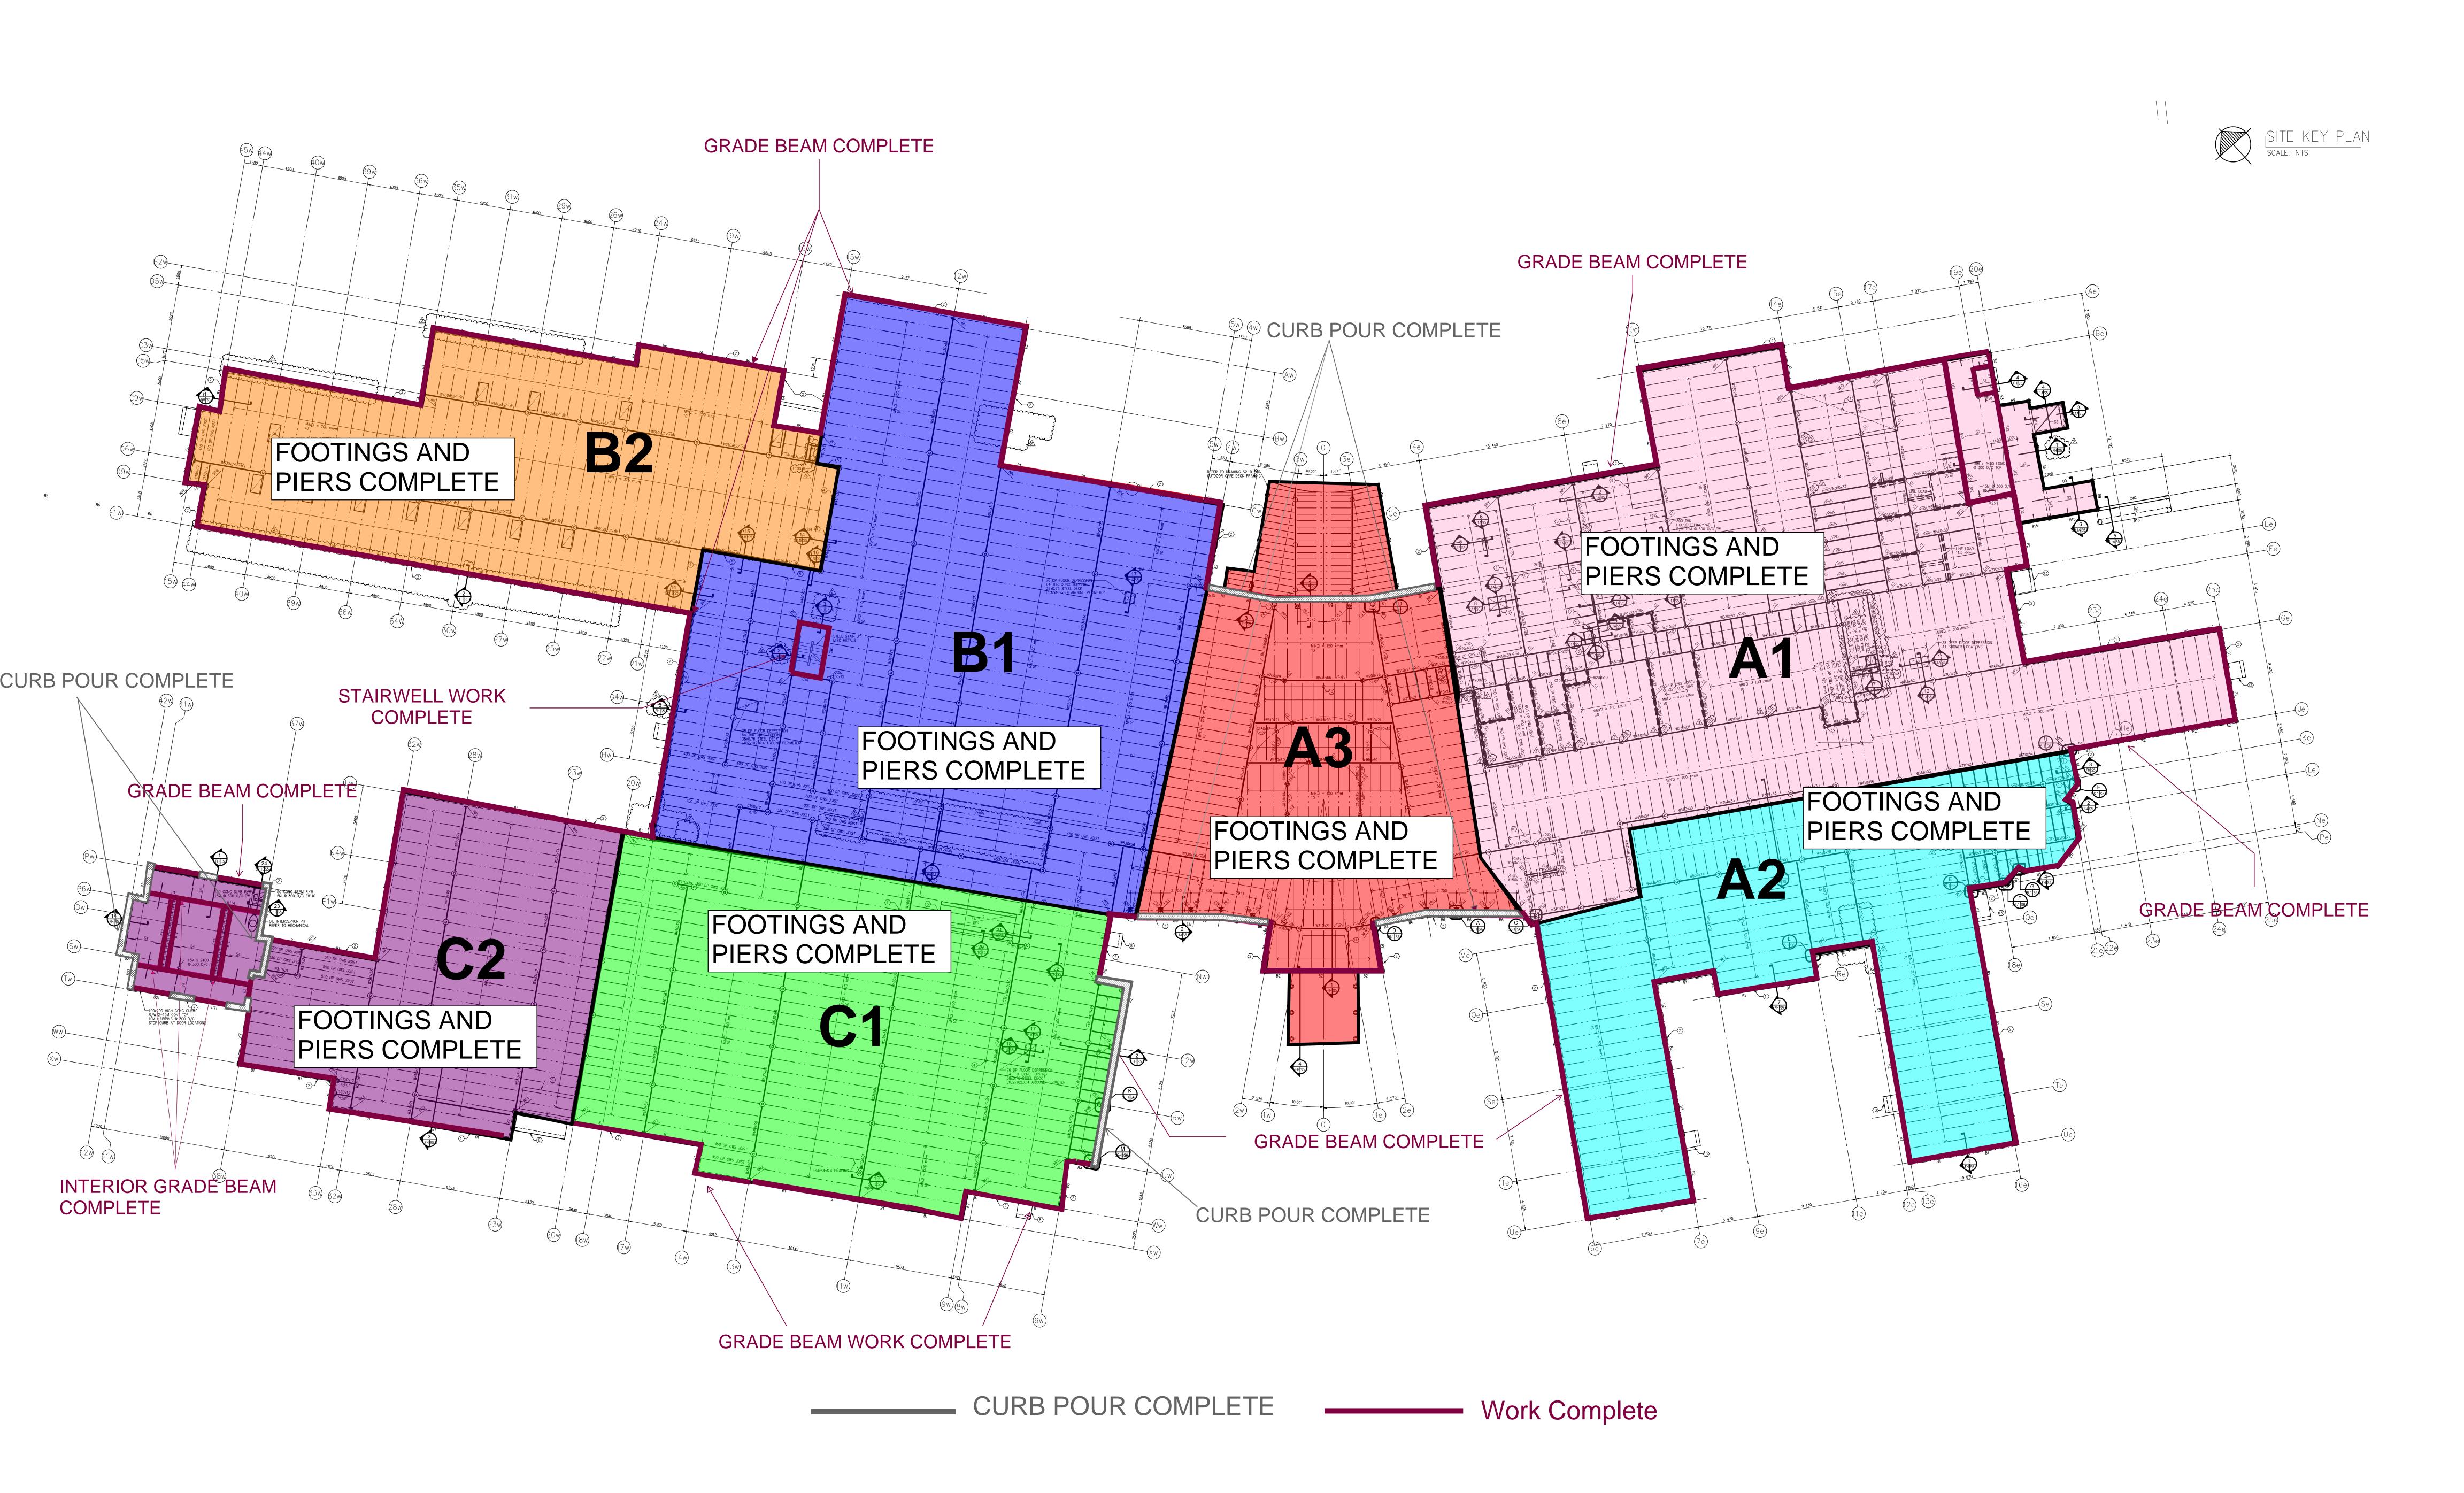

Arshdeep Grewal** Jun 23, 2021 8:58 AM



C1- Framing beam in fills **Arshdeep Grewal** Jun 23, 2021 8:58 AM





C1- Framing beam in fills **Arshdeep Grewal** Jun 23, 2021 8:58 AM



A1- Structural masonry walls poured Arshdeep Grewal Jun 23, 2021 8:58 AM





B1- Framing around openings in stud wall **Arshdeep Grewal** Jun 23, 2021 8:58 AM



Distribution panel base poured **Arshdeep Grewal** Jun 23, 2021 8:58 AM





PA- Exterior Pad poured Arshdeep Grewal Jun 23, 2021 8:58 AM



### BACKFILL ACTIVITY



## CONCRETE SLAB ACTIVITY



SLAB POURED

SLAB IN-PROCESS

## EXTERIOR STEEL STUD FRAMING



NOTE: STUD FRAMING COMPLETE INDICATES COMPLETION OF STEEL STUD FRAMING SCOPE OF WORK AT A PARTICULAR AREA INCLUDING SHEATHING & PARAPET WHERE APPLICABLE.

# FOOTING, PIER & GRADE BEAM ACTIVITY



# INTERIOR STEEL STUD FRAMING



# MASONRY ACTIVITY



### ROOFING ACTIVITY



### STRUCTURAL STEEL



## WEEPING TILE UPDATE



### EXTERIOR WALL



# EXTERIOR WALL