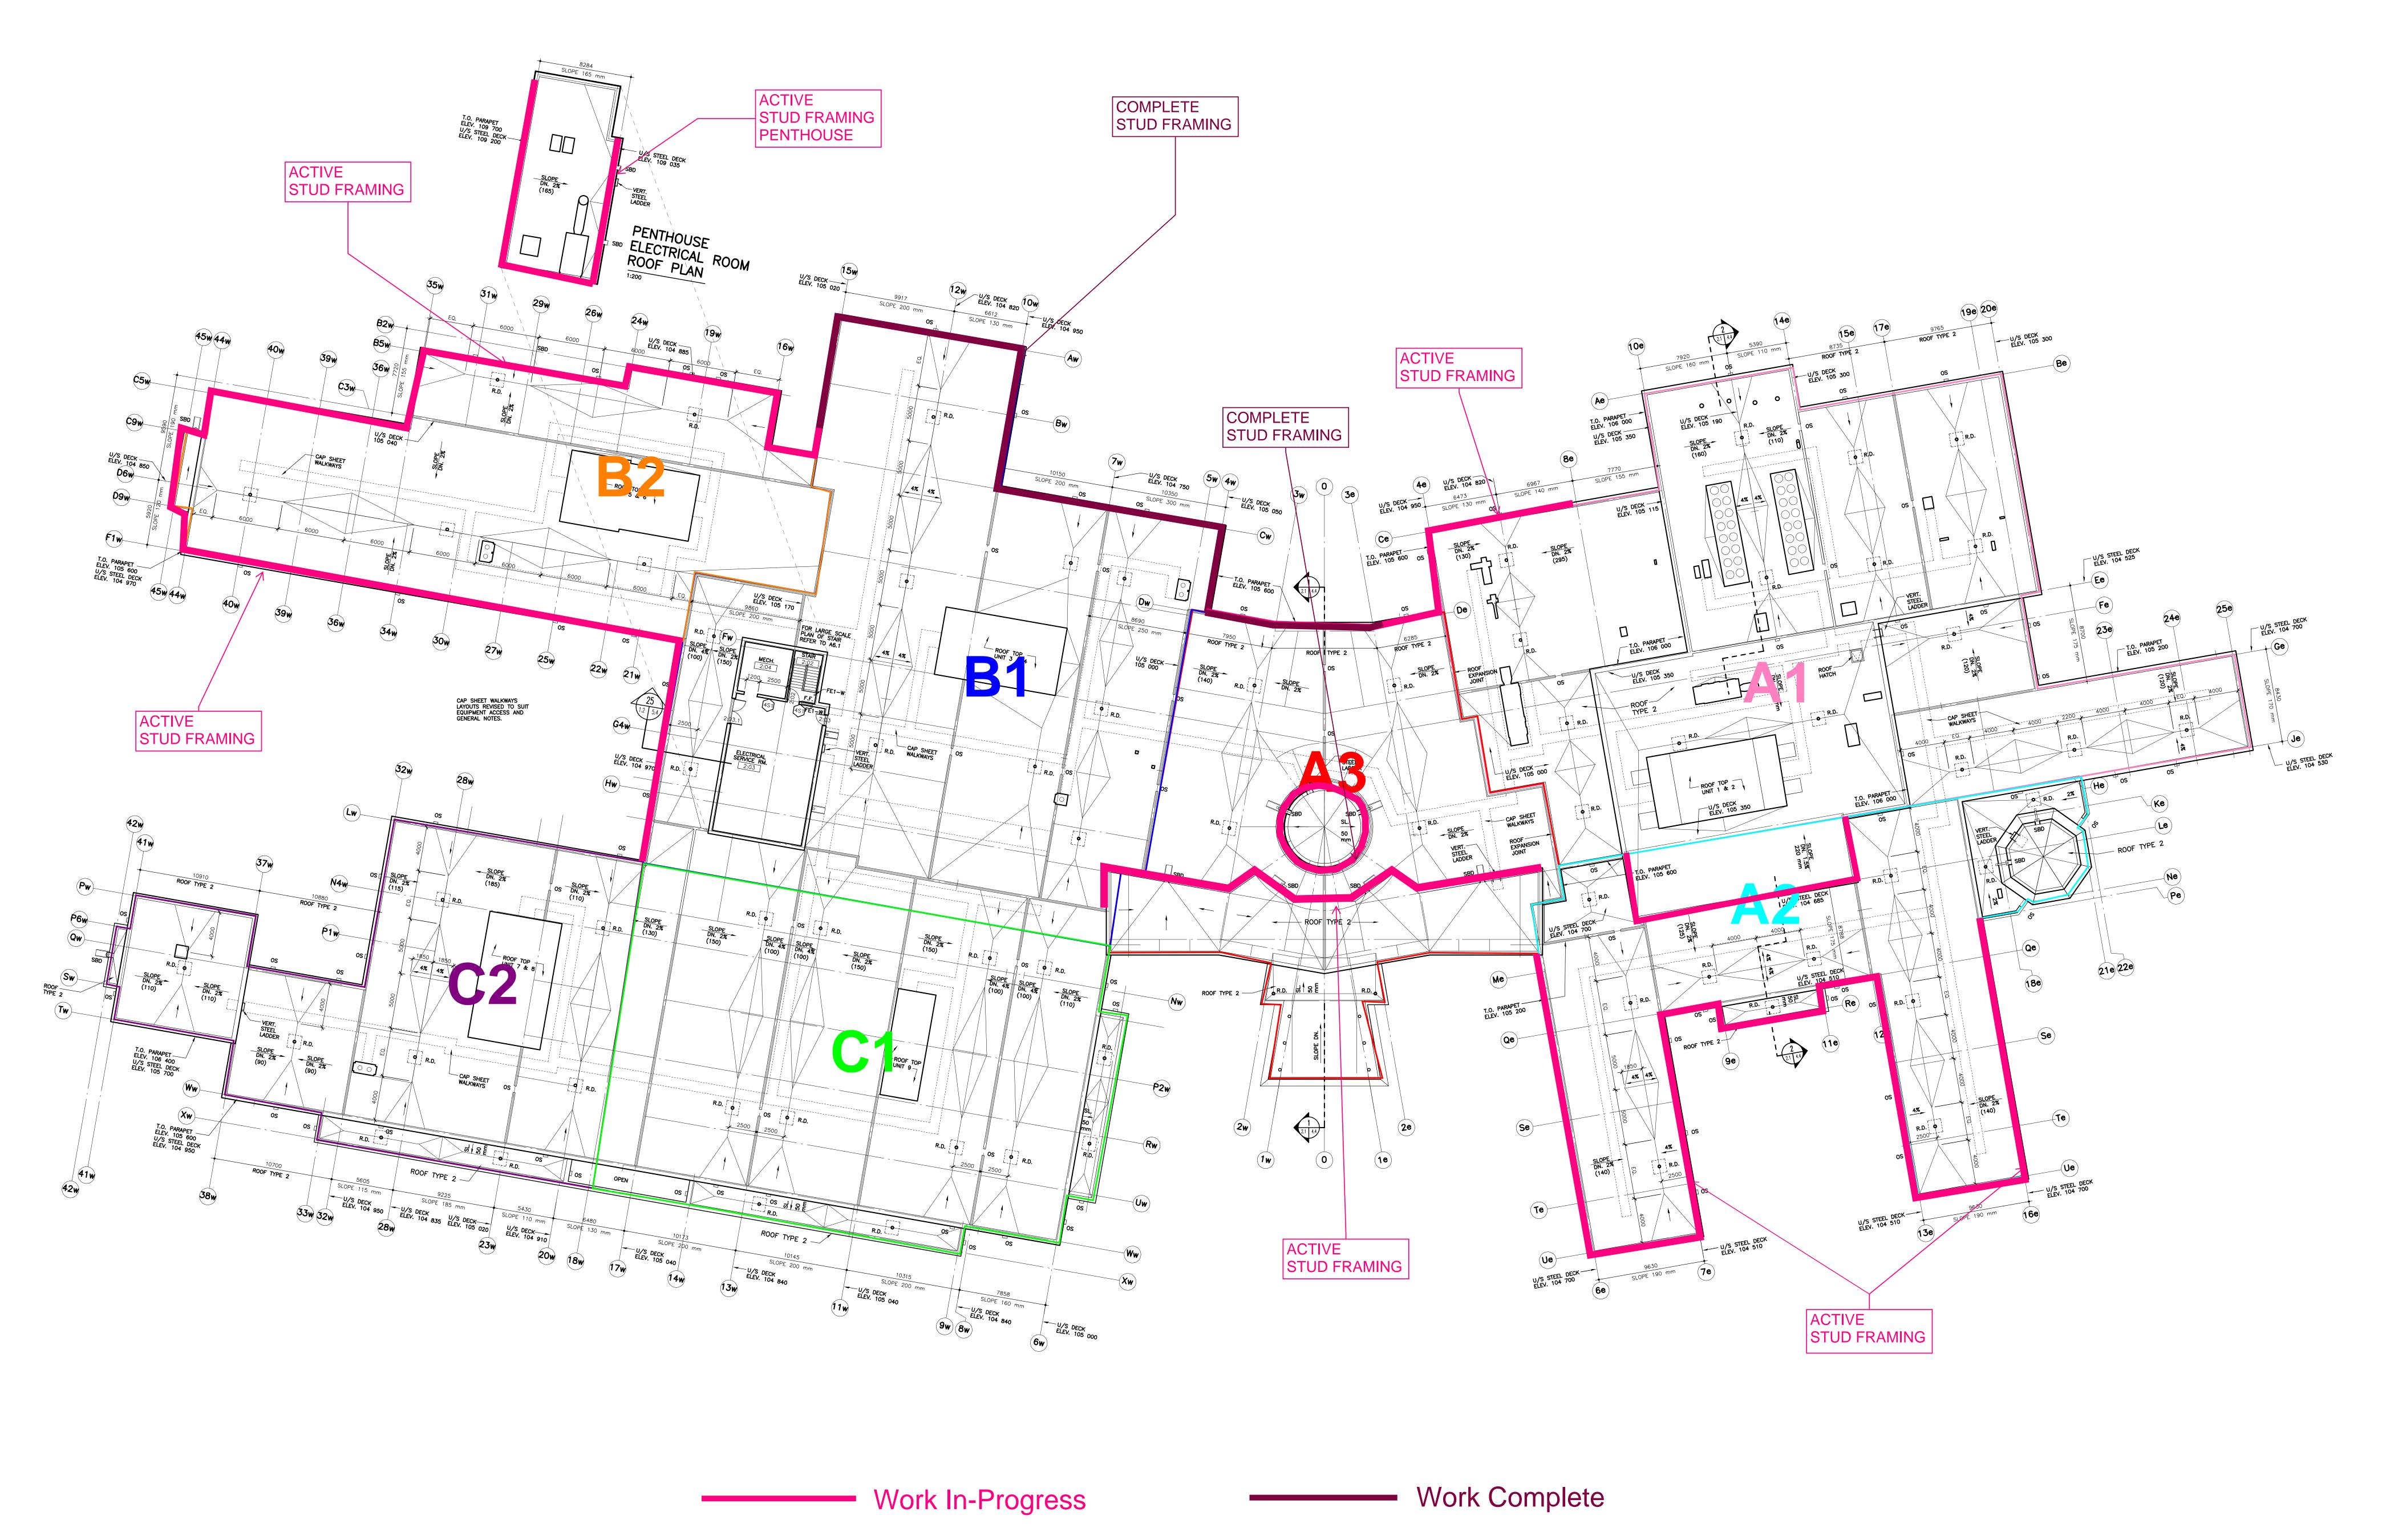

## EXTERIOR STEEL STUD FRAMING

NOTE: STUD FRAMING COMPLETE INDICATES COMPLETION OF STEEL STUD FRAMING SCOPE OF WORK AT A PARTICULAR AREA INCLUDING SHEATHING & PARAPET WHERE APPLICABLE.