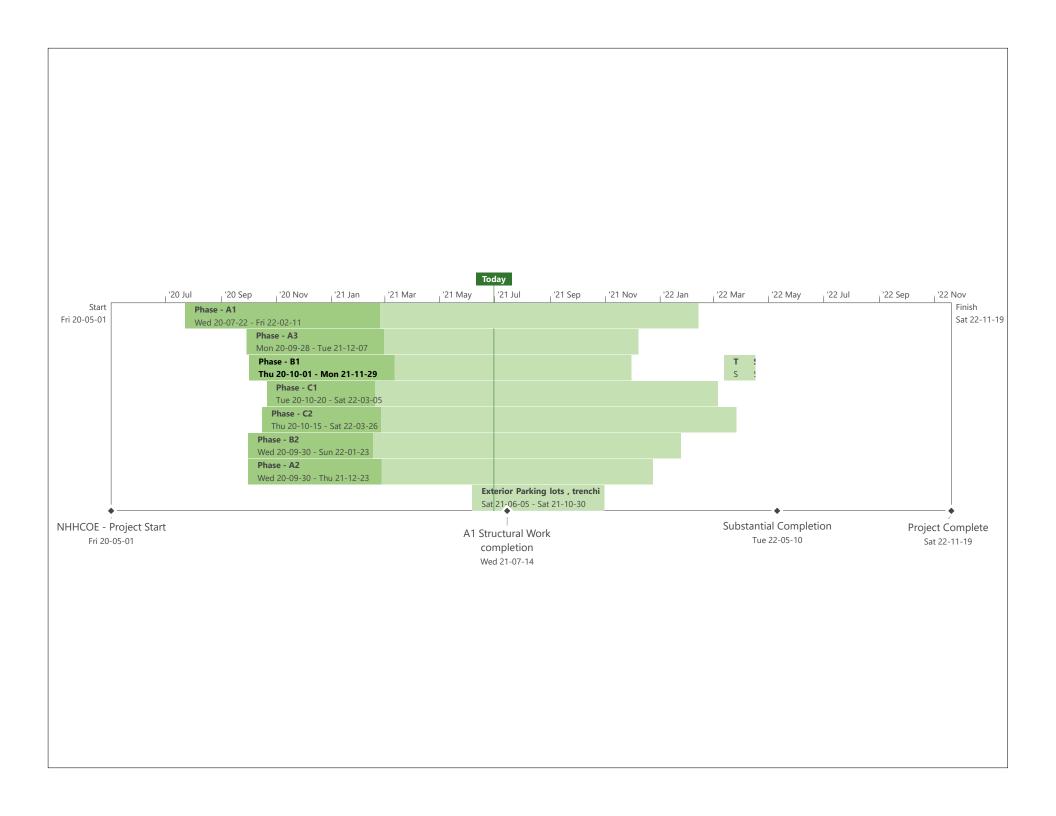

### 12. SITE VISIT SCHEDULE

12.1 Next scheduled site visit

Next site visit to be determined Tentative date is currently is July 8th for a site review