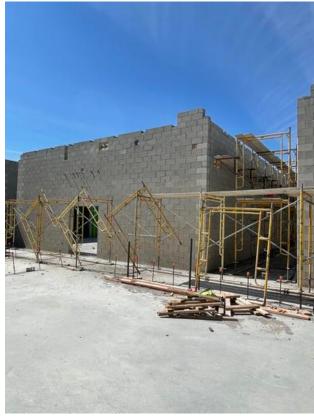

### 8. MASONRY

- 8.1 Ongoing Work
  - -Poured concrete in remaining masonry wall (A1)
  - -Roma Masonry on turn around schedule departed site June 23rd
- 8.2 Completed Work

A1- Structural masonry walls poured Arshdeep Grewal Jun 23, 2021 8:58 AM

B1- Framing around openings in stud wall **Arshdeep Grewal** Jun 23, 2021 8:58 AM

Distribution panel base poured **Arshdeep Grewal** Jun 23, 2021 8:58 AM