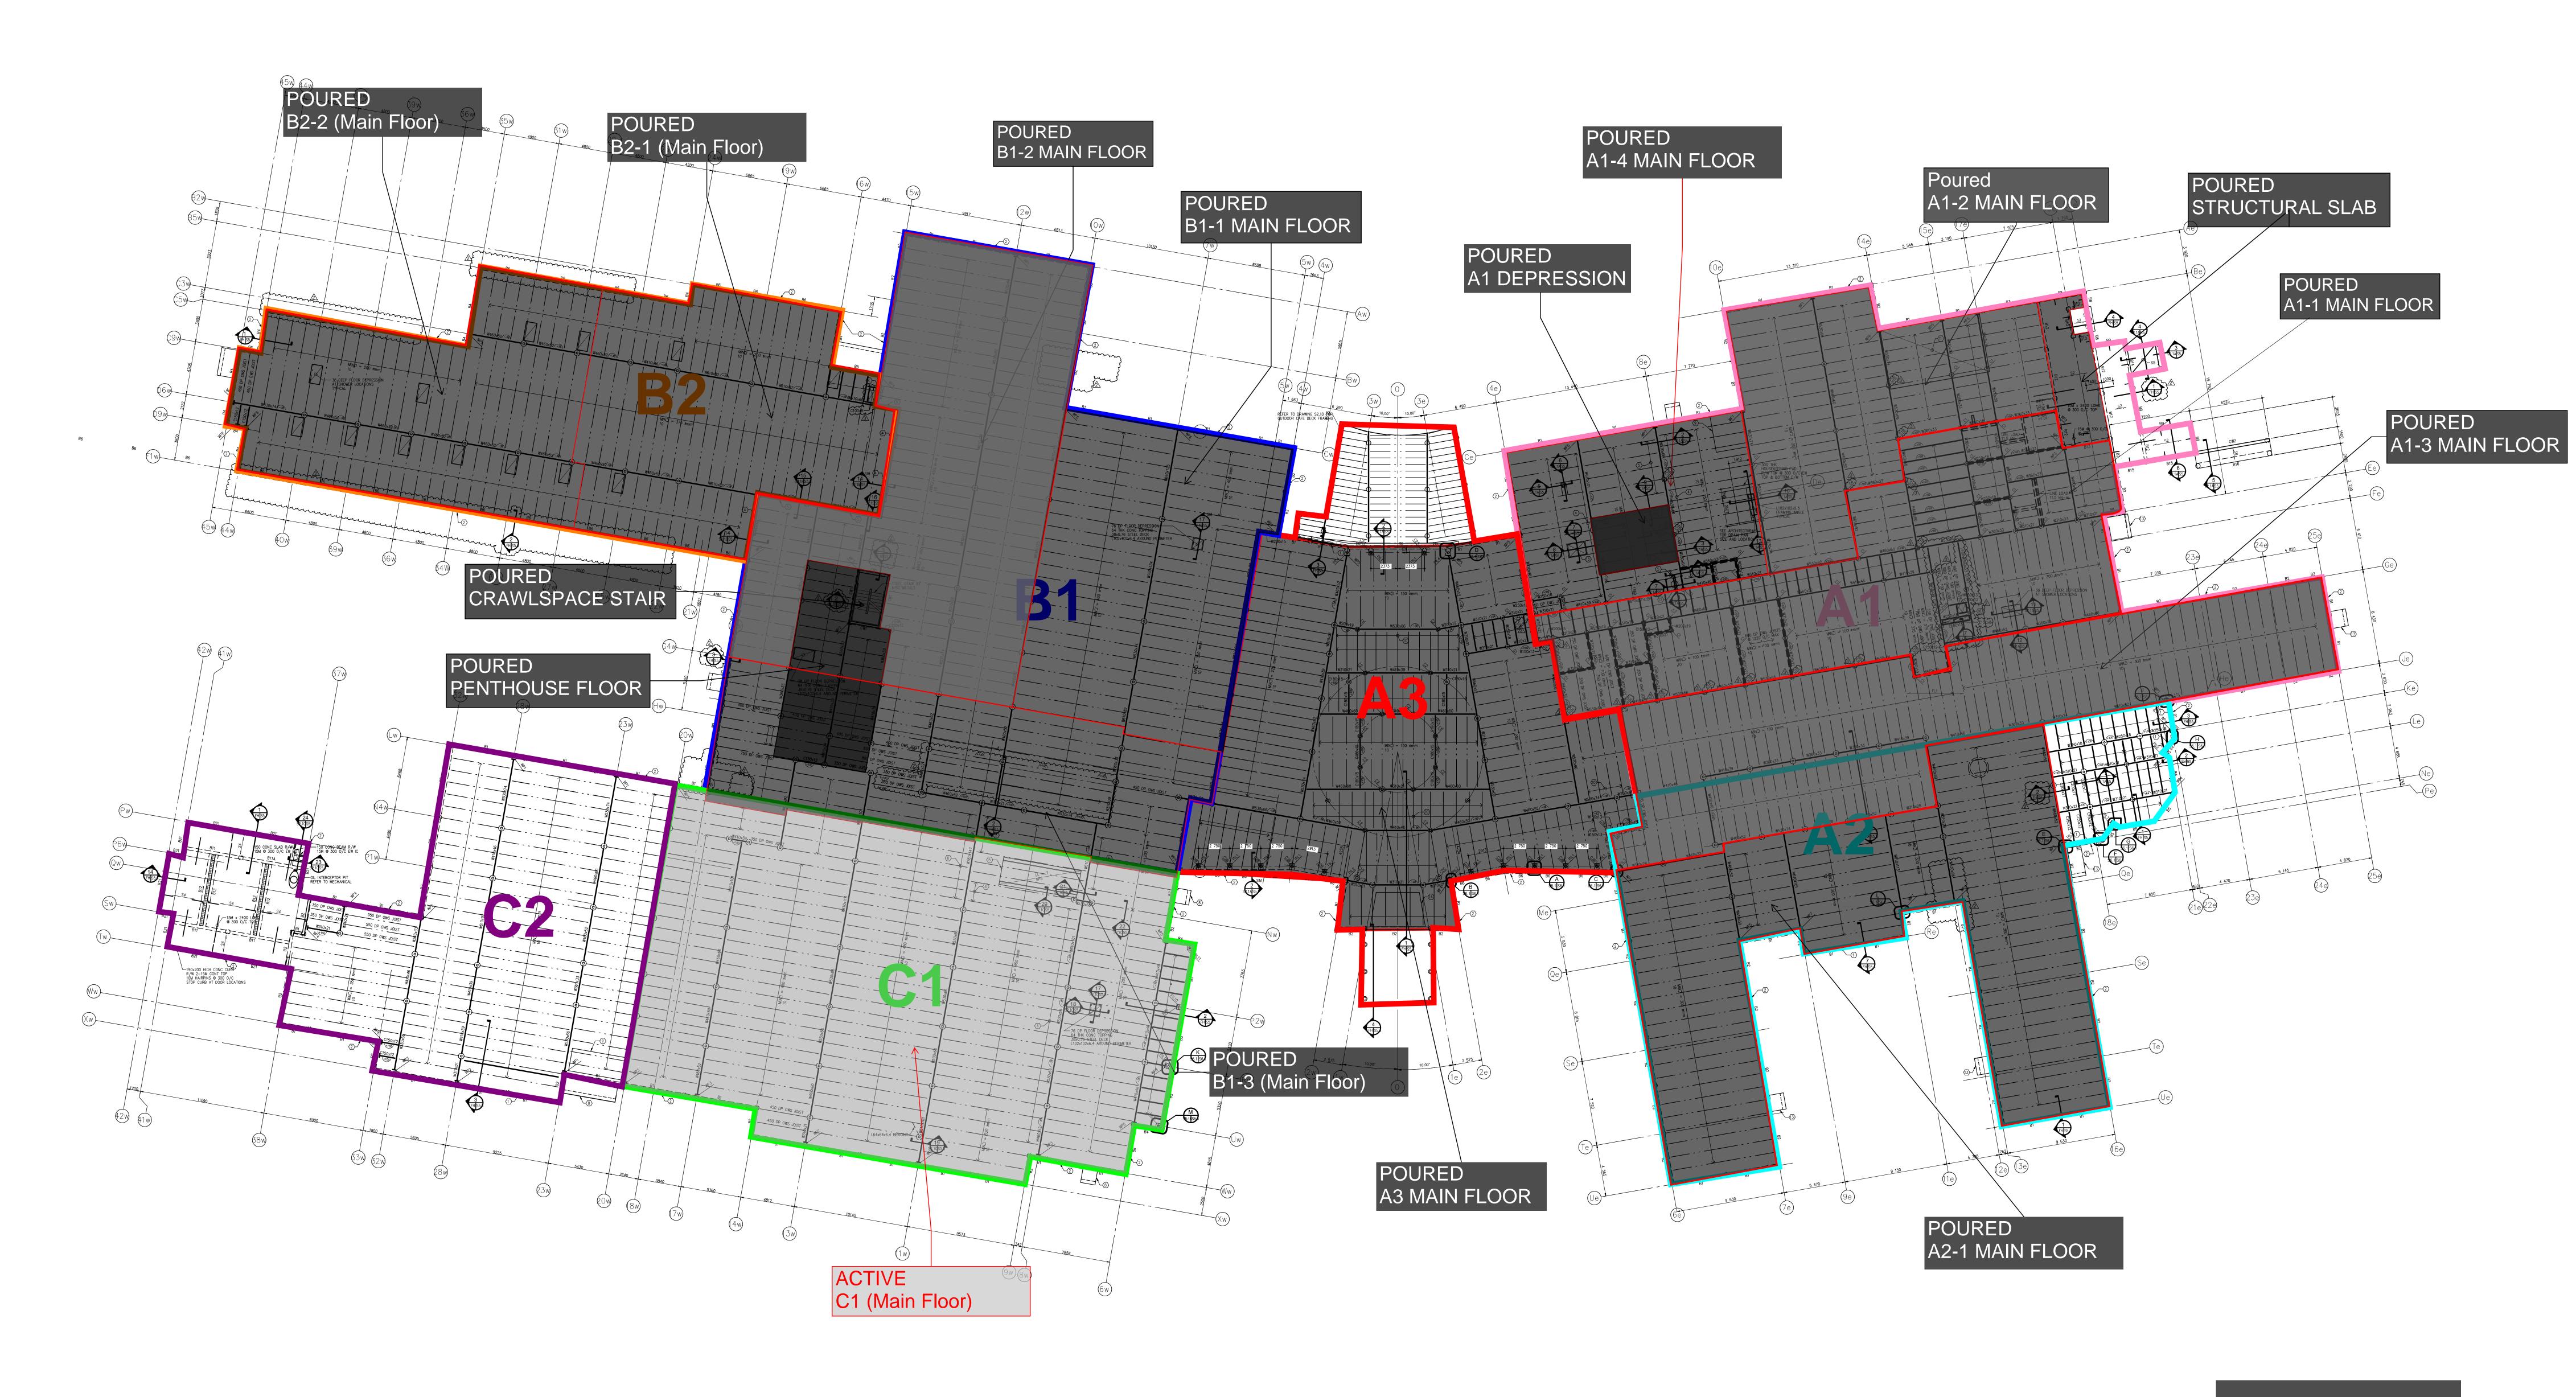

gh ins **Arshdeep Grewal** Jun 24, 2021 8:22 AM





B2- Applying damp proofing coat over grade beam **Arshdeep Grewal** Jun 24, 2021 8:22 AM



A2- Framing walls around openings **Arshdeep Grewal** Jun 24, 2021 8:22 AM





Carlson delivery arrived on site **Arshdeep Grewal** Jun 23, 2021 8:58 AM



C1- Framing beam in fills **Arshdeep Grewal** Jun 23, 2021 8:58 AM





C1- Framing beam in fills **Arshdeep Grewal** Jun 23, 2021 8:58 AM



A1- Structural masonry walls poured Arshdeep Grewal Jun 23, 2021 8:58 AM





B1- Framing around openings in stud wall **Arshdeep Grewal** Jun 23, 2021 8:58 AM



Distribution panel base poured **Arshdeep Grewal** Jun 23, 2021 8:58 AM





PA- Exterior Pad poured Arshdeep Grewal Jun 23, 2021 8:58 AM



### BACKFILL ACTIVITY



## CONCRETE SLAB ACTIVITY



SLAB POURED

SLAB IN-PROCESS

## EXTERIOR STEEL STUD FRAMING



NOTE: STUD FRAMING COMPLETE INDICATES COMPLETION OF STEEL STUD FRAMING SCOPE OF WORK AT A PARTICULAR AREA INCLUDING SHEATHING & PARAPET WHERE APPLICABLE.

# FOOTING, PIER & GRADE BEAM ACTIVITY



# INTERIOR STEEL STUD FRAMING



# MASONRY ACTIVITY



### ROOFING ACTIVITY



### STRUCTURAL STEEL



## WEEPING TILE UPDATE



### EXTERIOR WALL



# EXTERIOR WALL