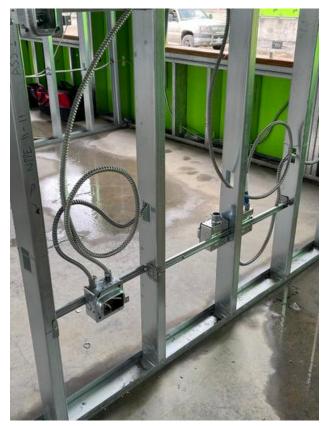

### 6. ELECTRICAL

- 6.1 Ongoing Work
  - -Install conduit (B1 Crawlspace)
  - -Rough-in wall assemblies (A2 & B1)
  - -Pulling branch circuits for lighting in crawlspace
  - -Transferring Trimble points from the floor to the ceiling
- 6.2 Completed Work

A1- Erection of roof structure Arshdeep Grewal Jun 24, 2021 8:22 AM

B1- Electrical rough ins **Arshdeep Grewal** Jun 24, 2021 8:22 AM

A- Installing wires for lightening protection **Arshdeep Grewal** Jun 24, 2021 8:22 AM

A2- Installing electrical rough ins **Arshdeep Grewal** Jun 24, 2021 8:22 AM

B2- Applying damp proofing coat over grade beam **Arshdeep Grewal** Jun 24, 2021 8:22 AM

A2- Framing walls around openings **Arshdeep Grewal** Jun 24, 2021 8:22 AM