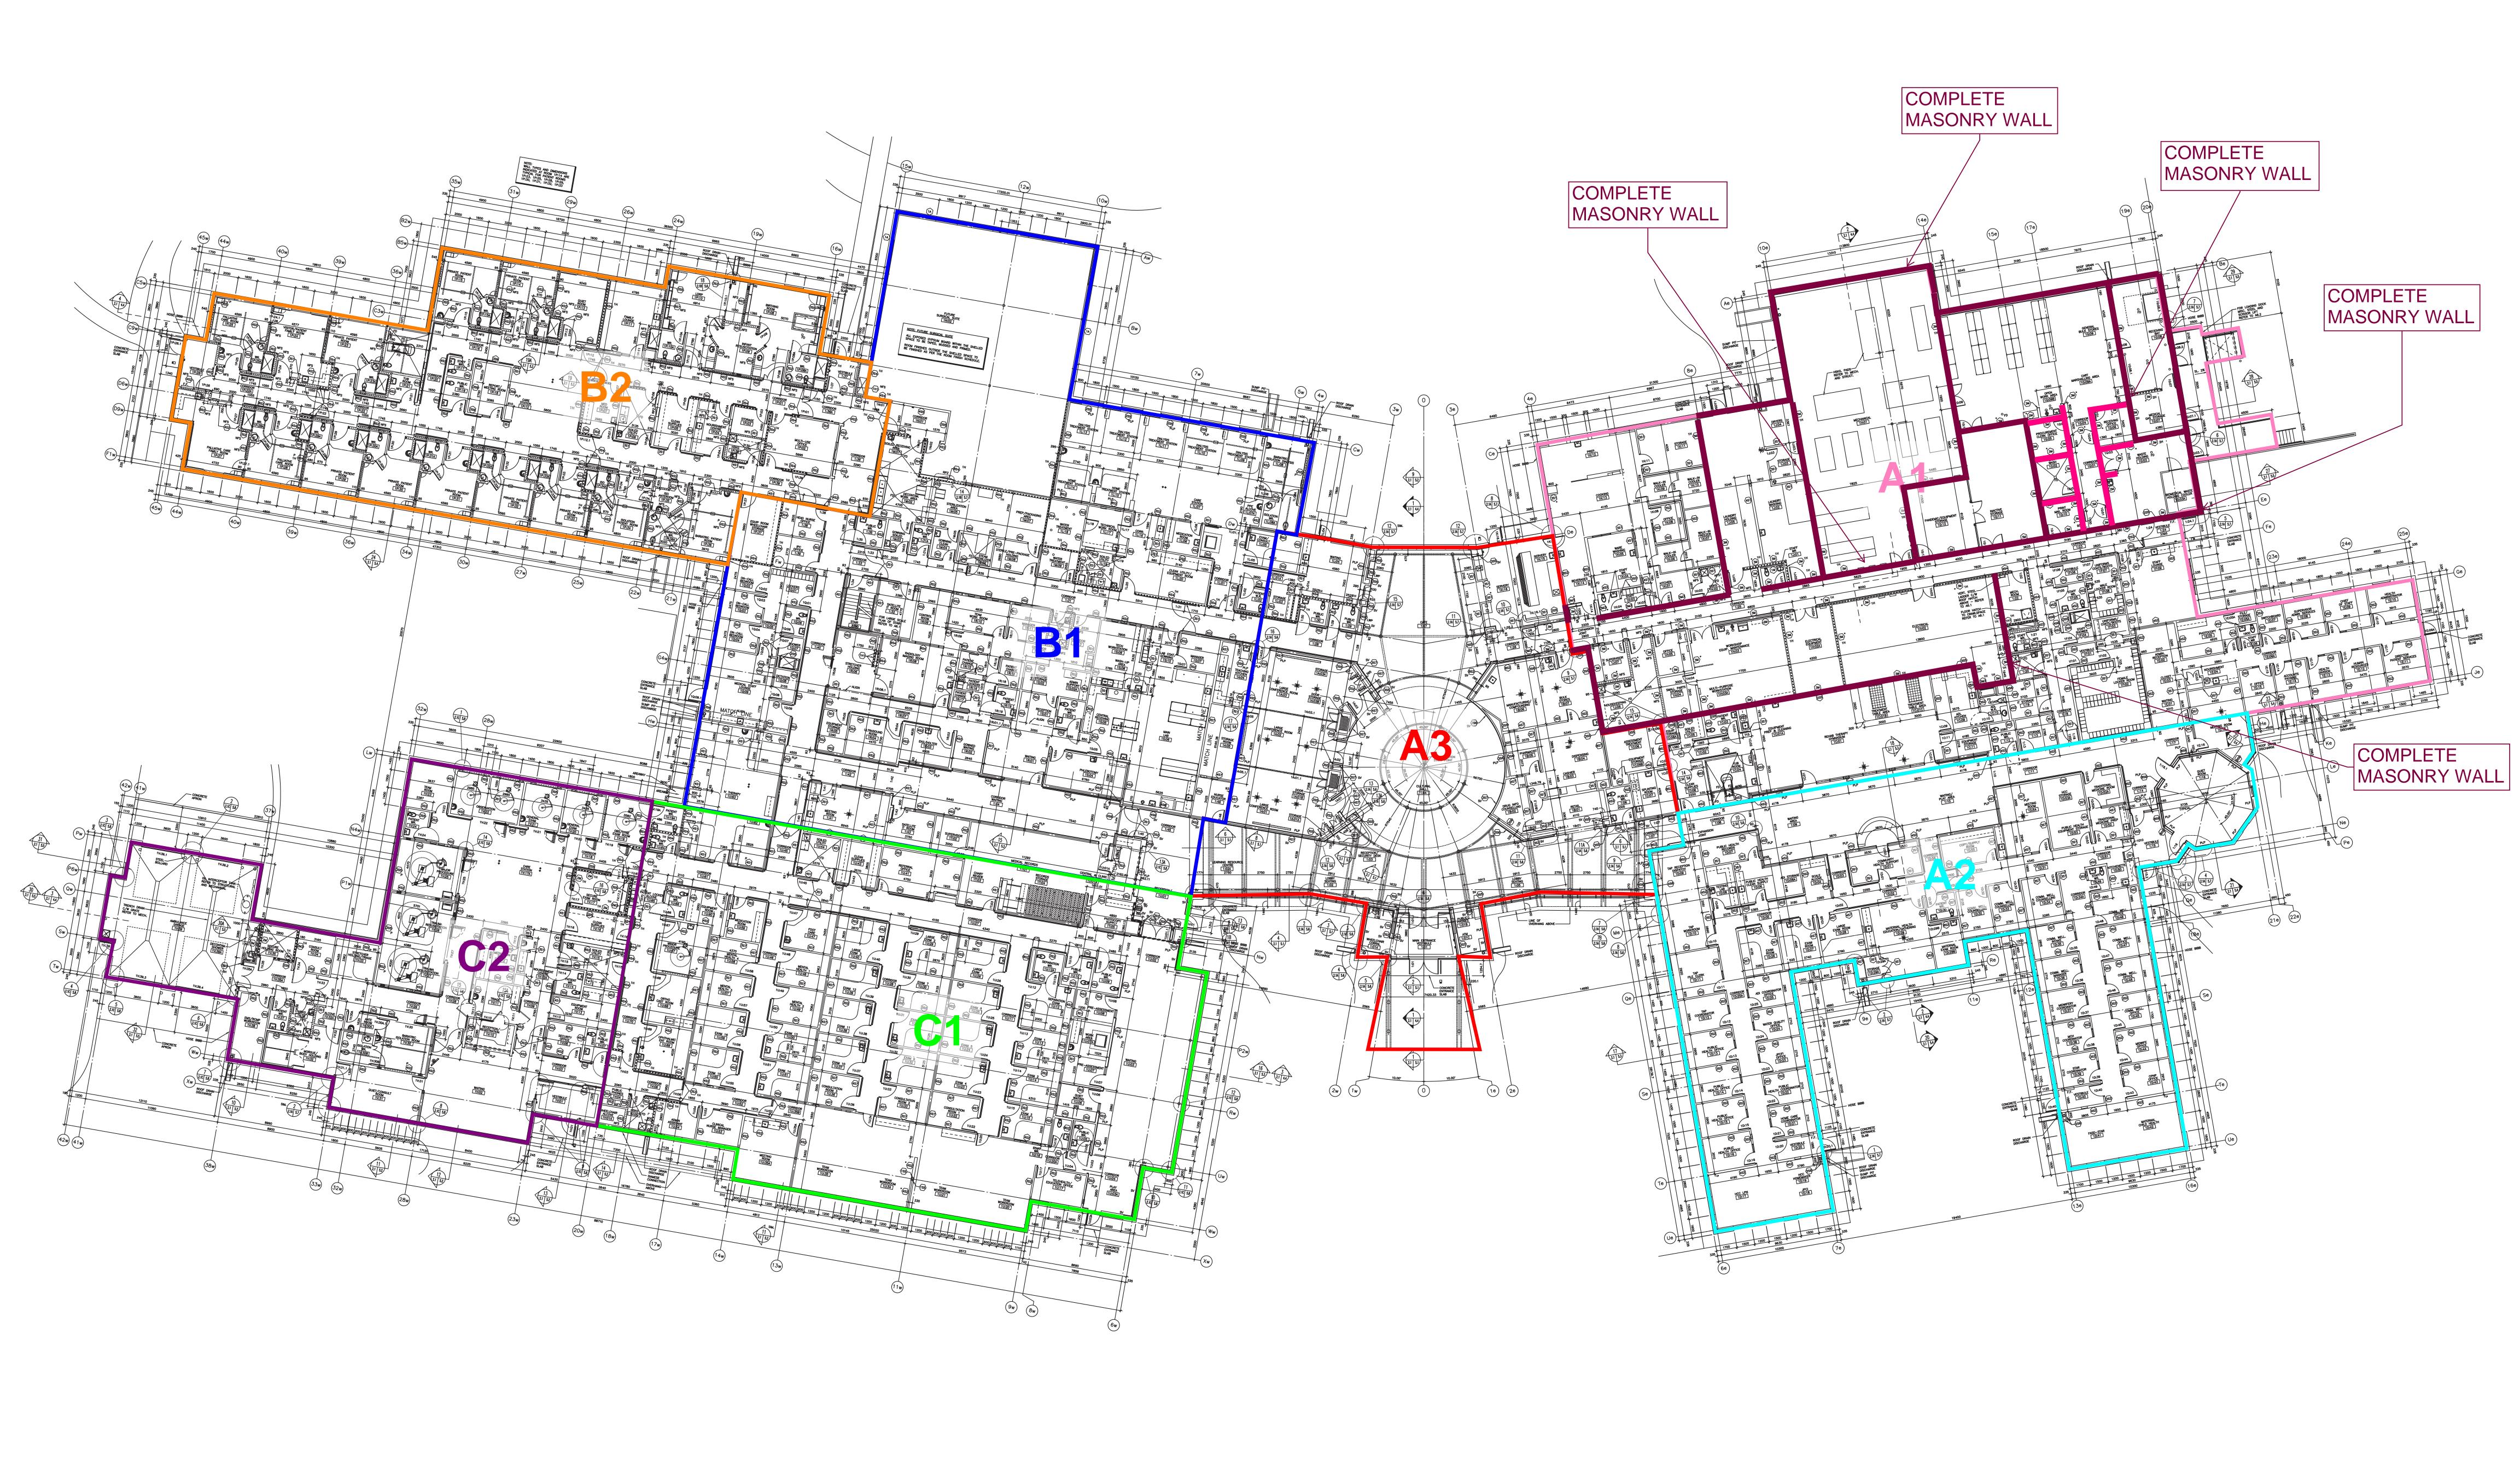

eam in fills **Arshdeep Grewal** Jun 23, 2021 8:58 AM





C1- Framing beam in fills **Arshdeep Grewal** Jun 23, 2021 8:58 AM



A1- Structural masonry walls poured Arshdeep Grewal Jun 23, 2021 8:58 AM





B1- Framing around openings in stud wall **Arshdeep Grewal** Jun 23, 2021 8:58 AM



Distribution panel base poured **Arshdeep Grewal** Jun 23, 2021 8:58 AM





PA- Exterior Pad poured Arshdeep Grewal Jun 23, 2021 8:58 AM



### BACKFILL ACTIVITY



## CONCRETE SLAB ACTIVITY



SLAB POURED

SLAB IN-PROCESS

## EXTERIOR STEEL STUD FRAMING



NOTE: STUD FRAMING COMPLETE INDICATES COMPLETION OF STEEL STUD FRAMING SCOPE OF WORK AT A PARTICULAR AREA INCLUDING SHEATHING & PARAPET WHERE APPLICABLE.

# FOOTING, PIER & GRADE BEAM ACTIVITY



# INTERIOR STEEL STUD FRAMING



# MASONRY ACTIVITY



### ROOFING ACTIVITY



### STRUCTURAL STEEL



## WEEPING TILE UPDATE



### EXTERIOR WALL



# EXTERIOR WALL