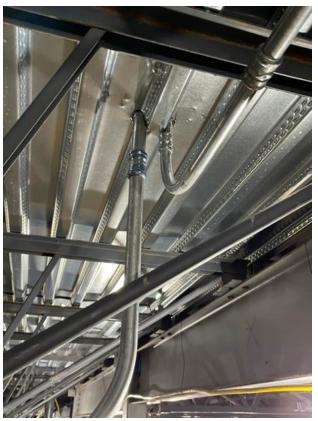

### 6. ELECTRICAL

- 6.1 Ongoing Work
  - -Install conduit (B1 Crawlspace)
  - -Rough-in wall assemblies (A2 & B1)
  - -Pulling branch circuits for lighting in crawlspace
  - -Transferring Trimble points from the floor to the ceiling
- 6.2 Completed Work