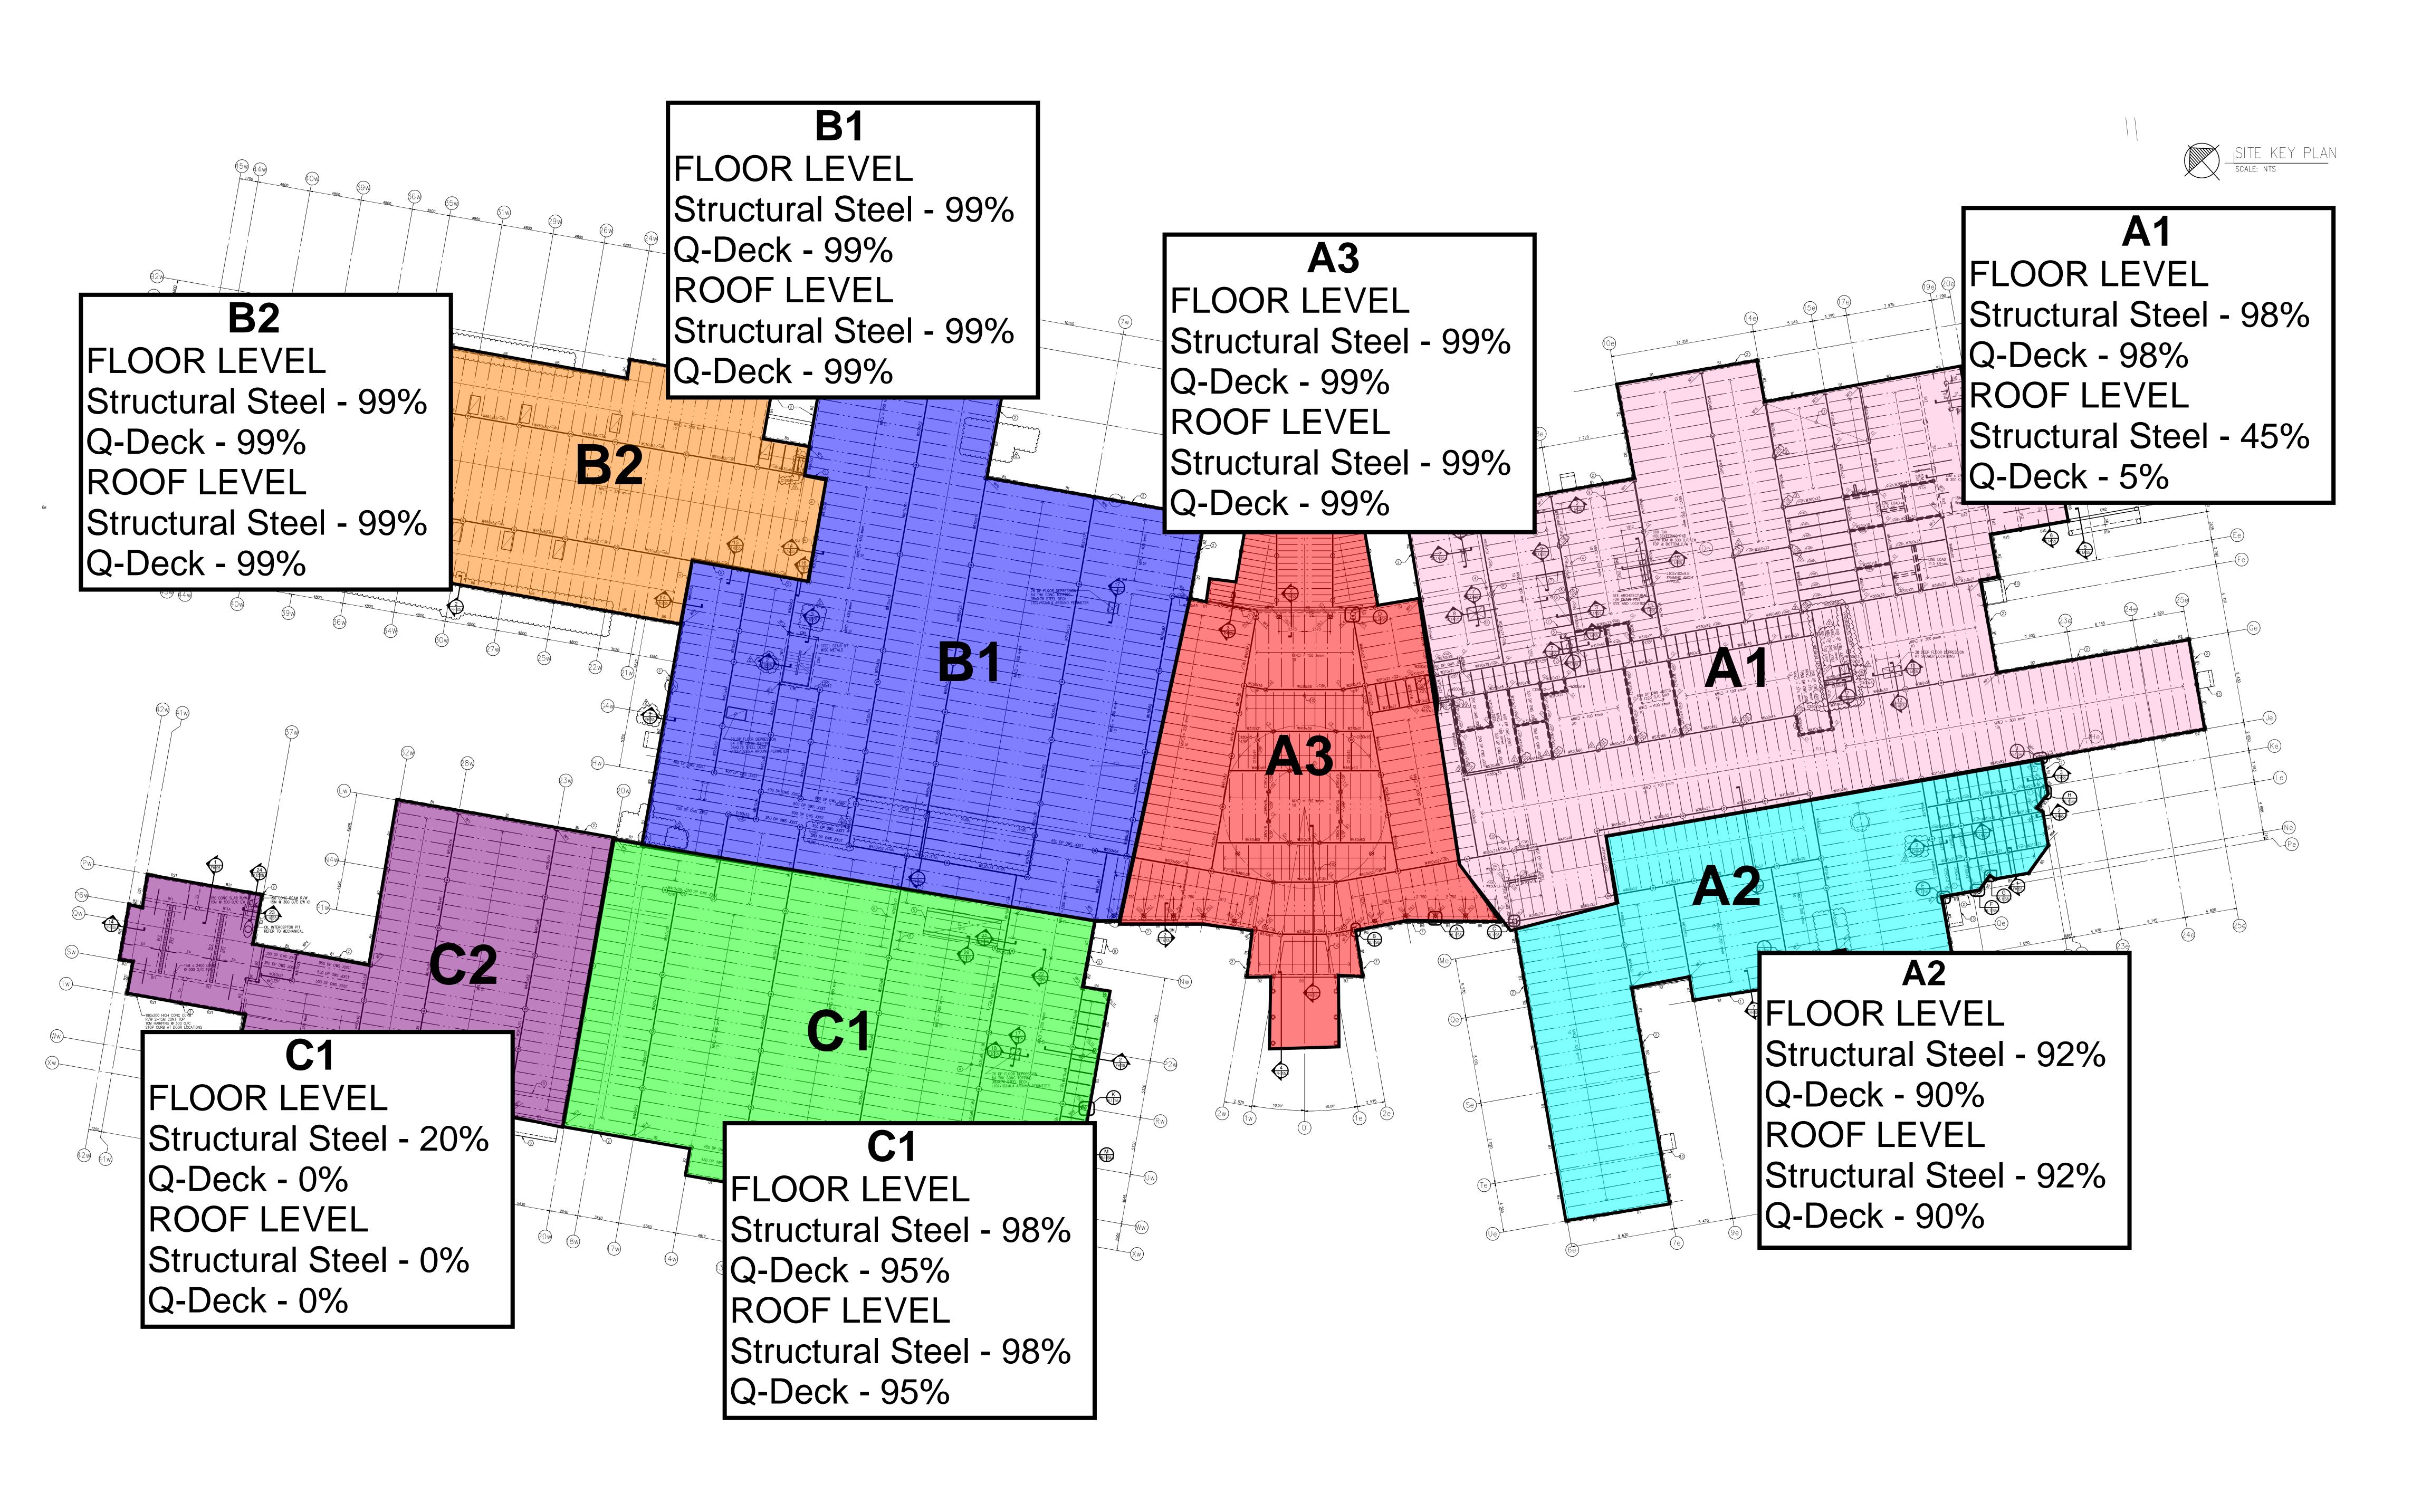

### STRUCTURAL STEEL

### 4. STRUCTURAL

4.1 Ongoing Work

**Wescan Structural** 

- -Prep. for erection of roof level (A1)
- -Erection of roof structure (A1)
- -Erection of floor structure (C1)
- -Straightening / welding / tightening joist (A1)