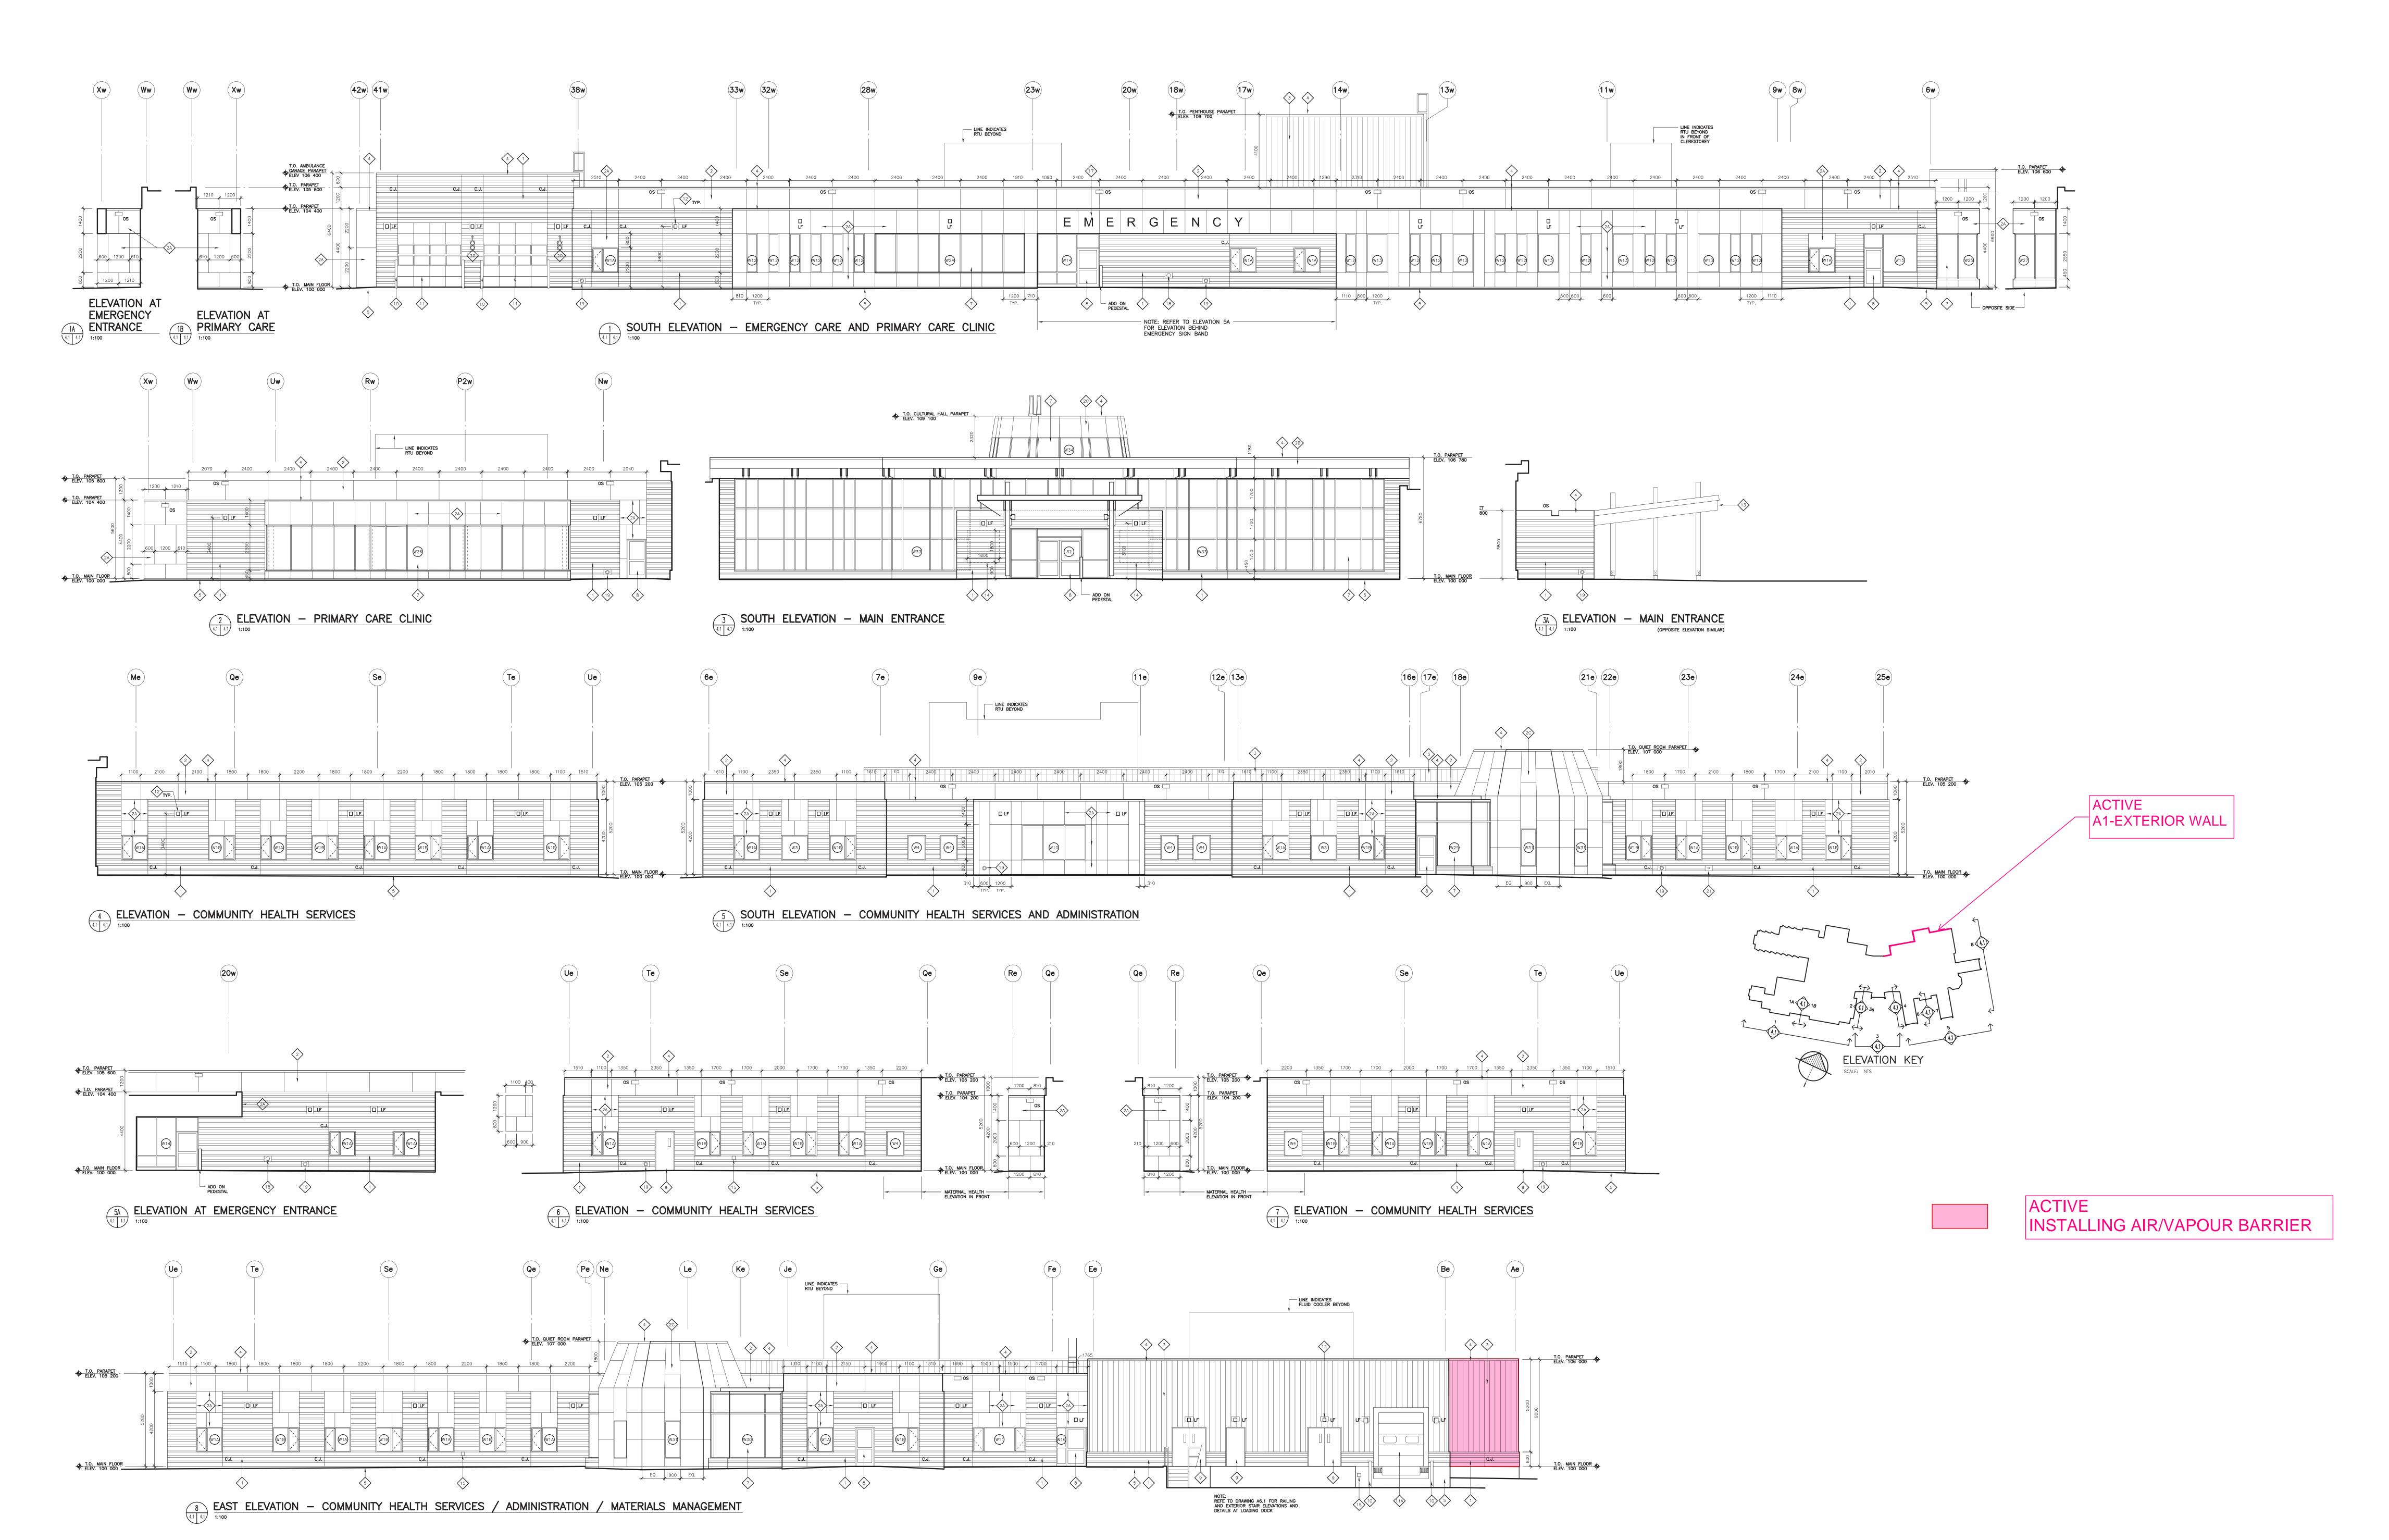

Grewal** Jun 23, 2021 8:58 AM



A1- Structural masonry walls poured Arshdeep Grewal Jun 23, 2021 8:58 AM





B1- Framing around openings in stud wall **Arshdeep Grewal** Jun 23, 2021 8:58 AM



Distribution panel base poured **Arshdeep Grewal** Jun 23, 2021 8:58 AM





PA- Exterior Pad poured Arshdeep Grewal Jun 23, 2021 8:58 AM



### BACKFILL ACTIVITY



## CONCRETE SLAB ACTIVITY



SLAB POURED

SLAB IN-PROCESS

## EXTERIOR STEEL STUD FRAMING



NOTE: STUD FRAMING COMPLETE INDICATES COMPLETION OF STEEL STUD FRAMING SCOPE OF WORK AT A PARTICULAR AREA INCLUDING SHEATHING & PARAPET WHERE APPLICABLE.

# FOOTING, PIER & GRADE BEAM ACTIVITY



# INTERIOR STEEL STUD FRAMING



# MASONRY ACTIVITY



### ROOFING ACTIVITY



### STRUCTURAL STEEL



## WEEPING TILE UPDATE



### EXTERIOR WALL



# EXTERIOR WALL