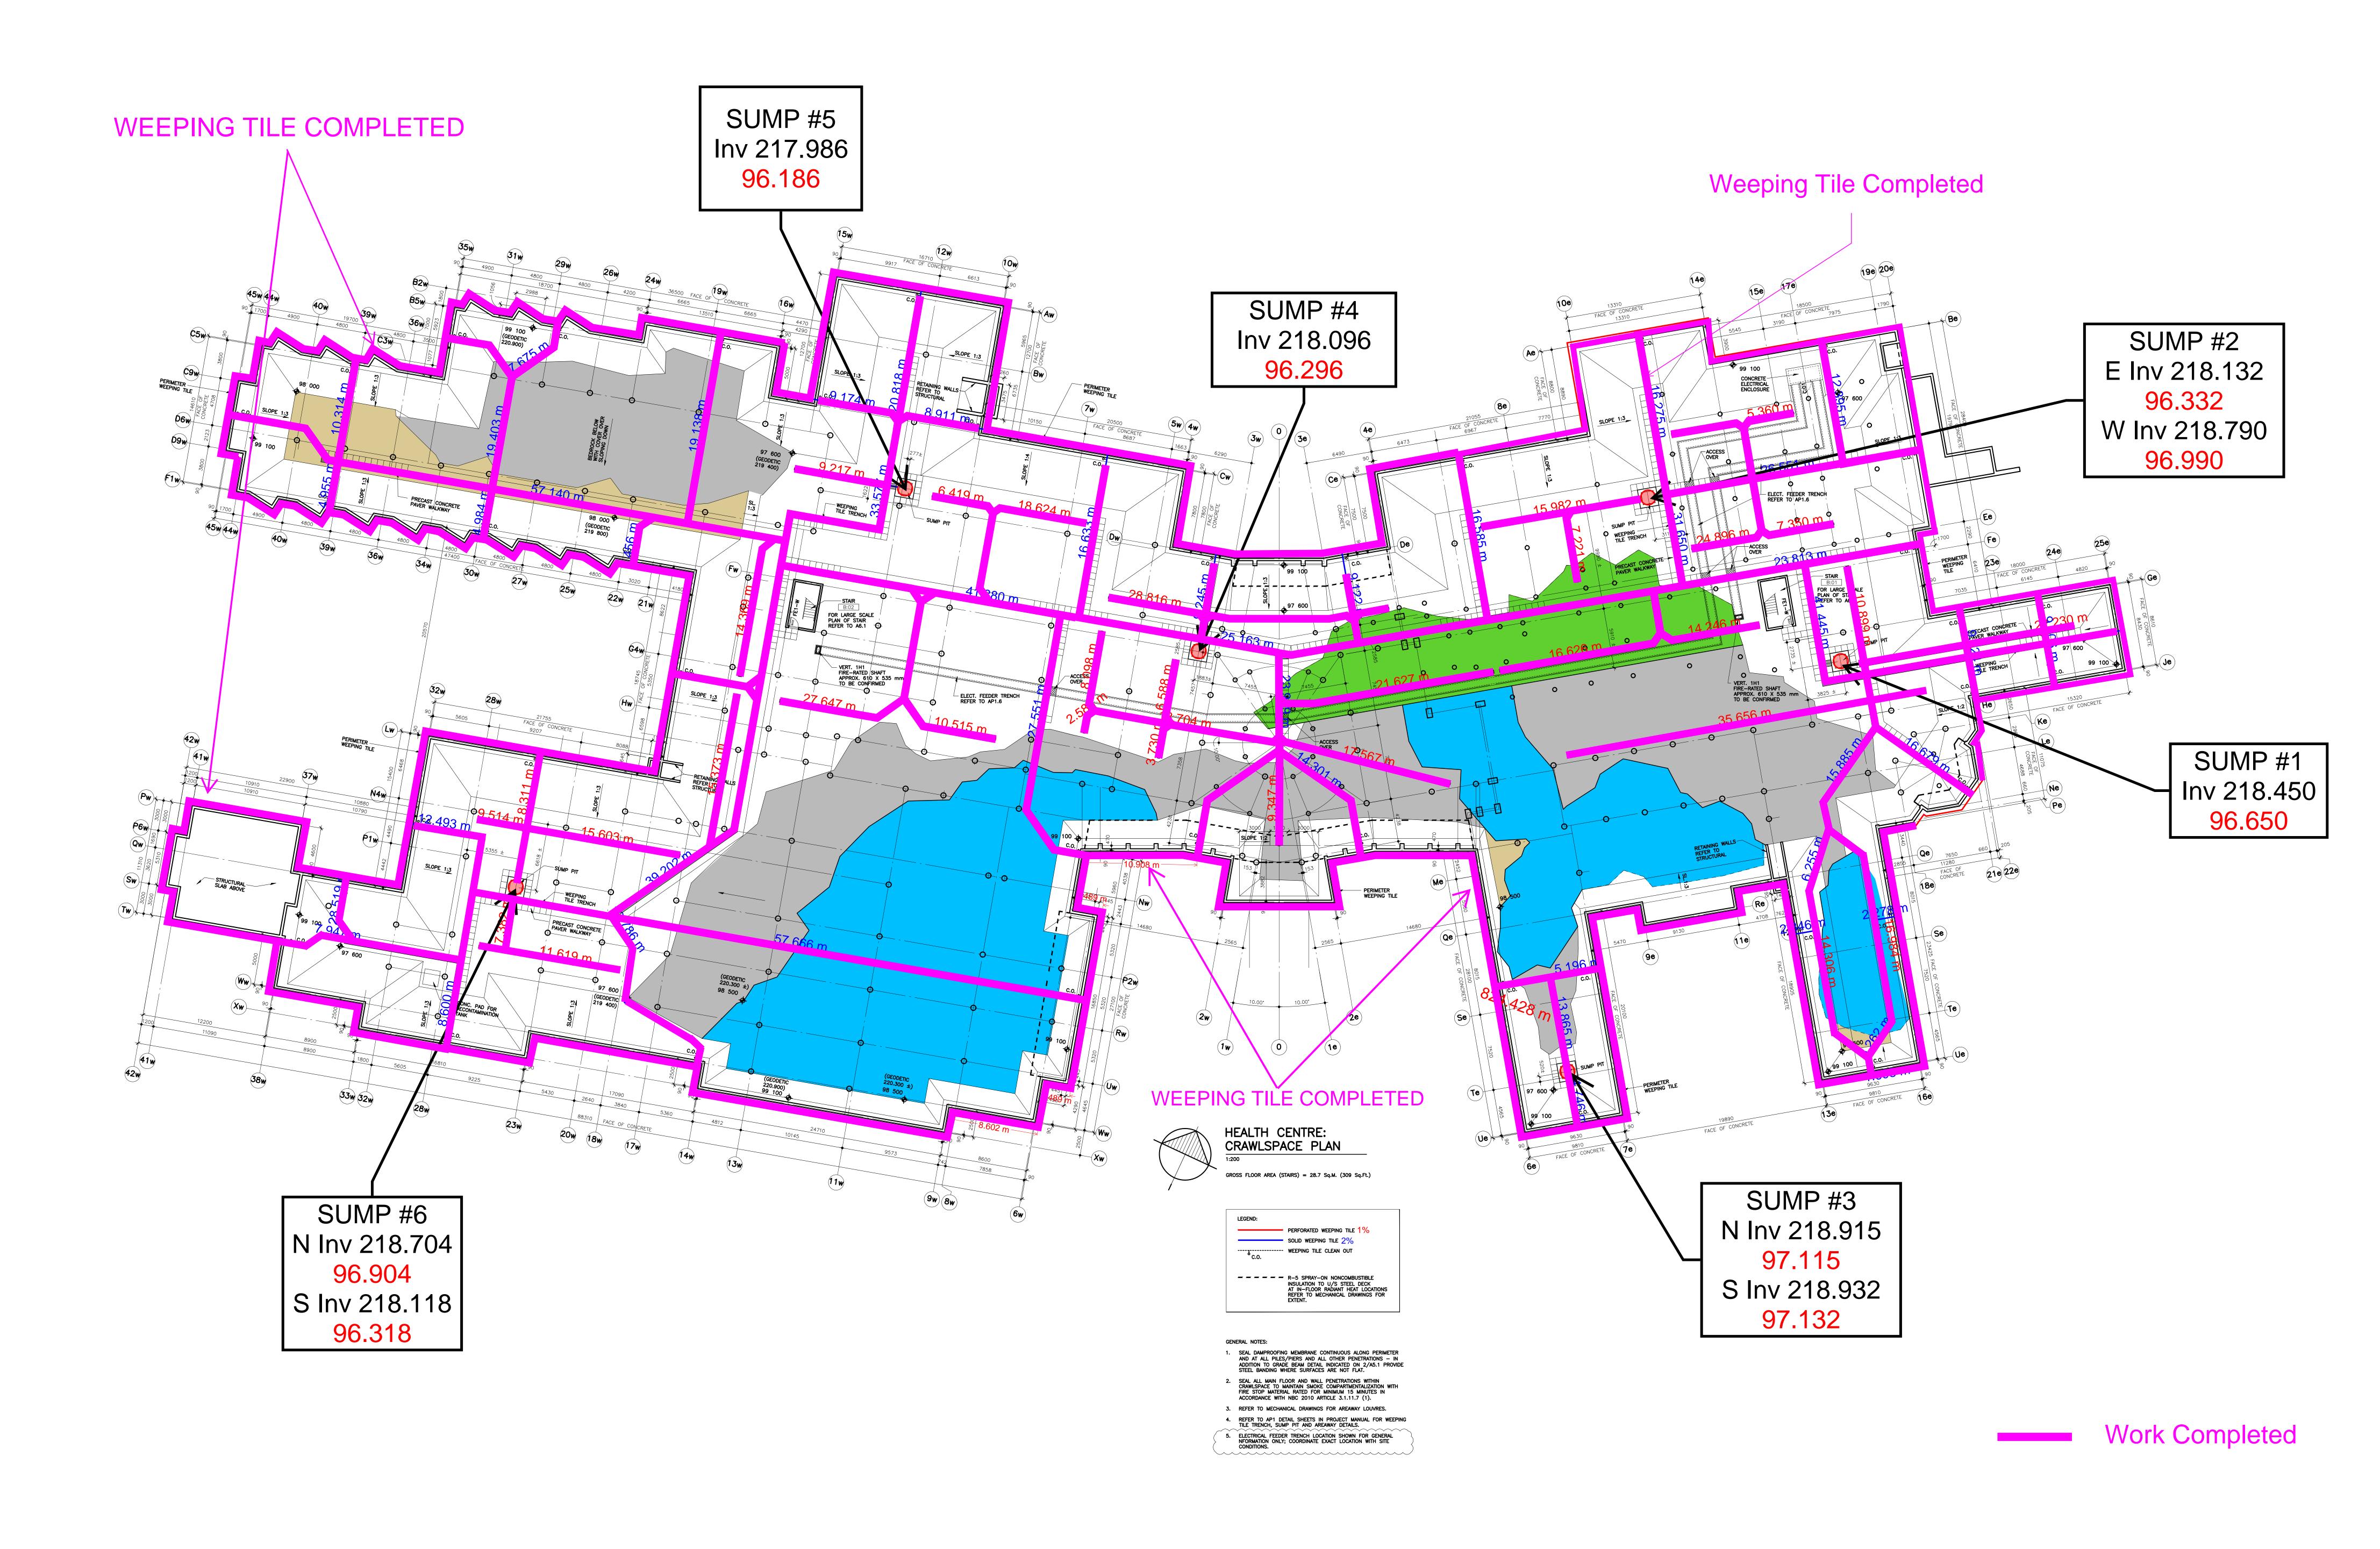

m in fills **Arshdeep Grewal** Jun 23, 2021 8:58 AM



A1- Structural masonry walls poured Arshdeep Grewal Jun 23, 2021 8:58 AM





B1- Framing around openings in stud wall **Arshdeep Grewal** Jun 23, 2021 8:58 AM



Distribution panel base poured **Arshdeep Grewal** Jun 23, 2021 8:58 AM





PA- Exterior Pad poured Arshdeep Grewal Jun 23, 2021 8:58 AM



### BACKFILL ACTIVITY



## CONCRETE SLAB ACTIVITY



SLAB POURED

SLAB IN-PROCESS

## EXTERIOR STEEL STUD FRAMING



NOTE: STUD FRAMING COMPLETE INDICATES COMPLETION OF STEEL STUD FRAMING SCOPE OF WORK AT A PARTICULAR AREA INCLUDING SHEATHING & PARAPET WHERE APPLICABLE.

# FOOTING, PIER & GRADE BEAM ACTIVITY



# INTERIOR STEEL STUD FRAMING



# MASONRY ACTIVITY



### ROOFING ACTIVITY



### STRUCTURAL STEEL



## WEEPING TILE UPDATE



### EXTERIOR WALL



# EXTERIOR WALL