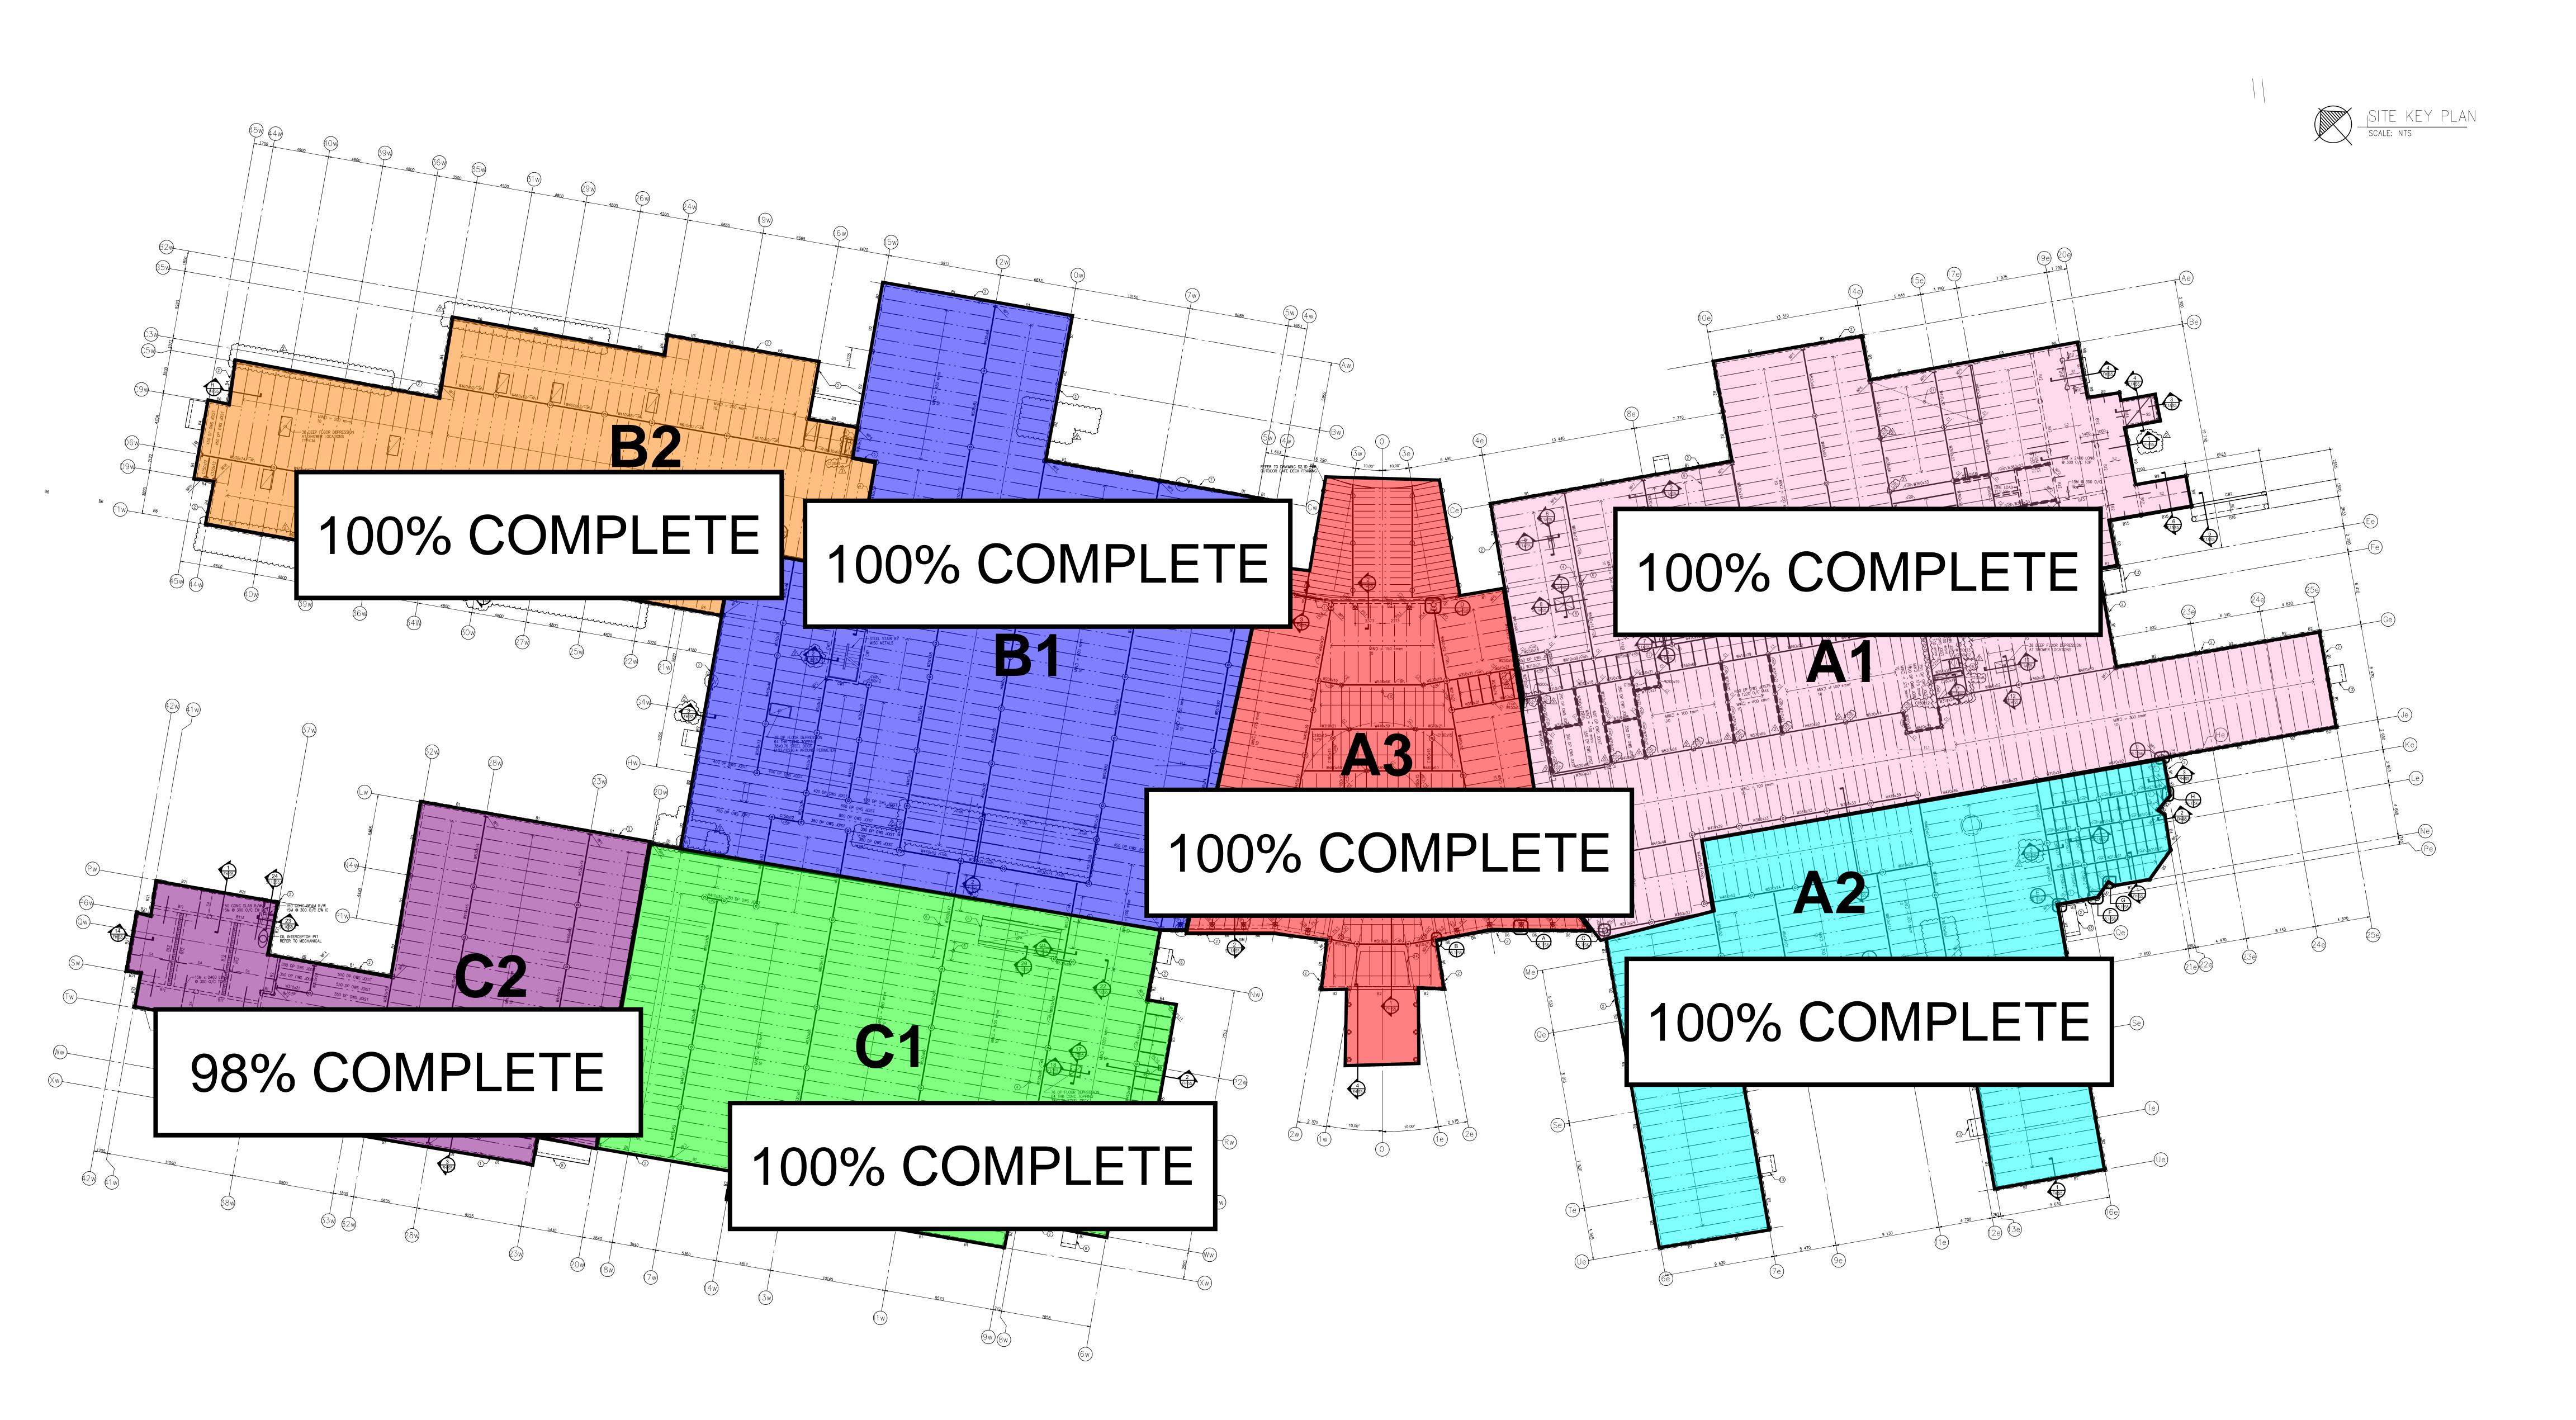

A2- Installing electrical rough ins **Arshdeep Grewal** Jun 24, 2021 8:22 AM





B2- Applying damp proofing coat over grade beam **Arshdeep Grewal** Jun 24, 2021 8:22 AM



A2- Framing walls around openings **Arshdeep Grewal** Jun 24, 2021 8:22 AM





Carlson delivery arrived on site **Arshdeep Grewal** Jun 23, 2021 8:58 AM



C1- Framing beam in fills **Arshdeep Grewal** Jun 23, 2021 8:58 AM





C1- Framing beam in fills **Arshdeep Grewal** Jun 23, 2021 8:58 AM



A1- Structural masonry walls poured Arshdeep Grewal Jun 23, 2021 8:58 AM





B1- Framing around openings in stud wall **Arshdeep Grewal** Jun 23, 2021 8:58 AM



Distribution panel base poured **Arshdeep Grewal** Jun 23, 2021 8:58 AM





PA- Exterior Pad poured Arshdeep Grewal Jun 23, 2021 8:58 AM



### BACKFILL ACTIVITY



## CONCRETE SLAB ACTIVITY



SLAB POURED

SLAB IN-PROCESS

## EXTERIOR STEEL STUD FRAMING



NOTE: STUD FRAMING COMPLETE INDICATES COMPLETION OF STEEL STUD FRAMING SCOPE OF WORK AT A PARTICULAR AREA INCLUDING SHEATHING & PARAPET WHERE APPLICABLE.

# FOOTING, PIER & GRADE BEAM ACTIVITY



# INTERIOR STEEL STUD FRAMING



# MASONRY ACTIVITY



### ROOFING ACTIVITY



### STRUCTURAL STEEL



## WEEPING TILE UPDATE



### EXTERIOR WALL



# EXTERIOR WALL