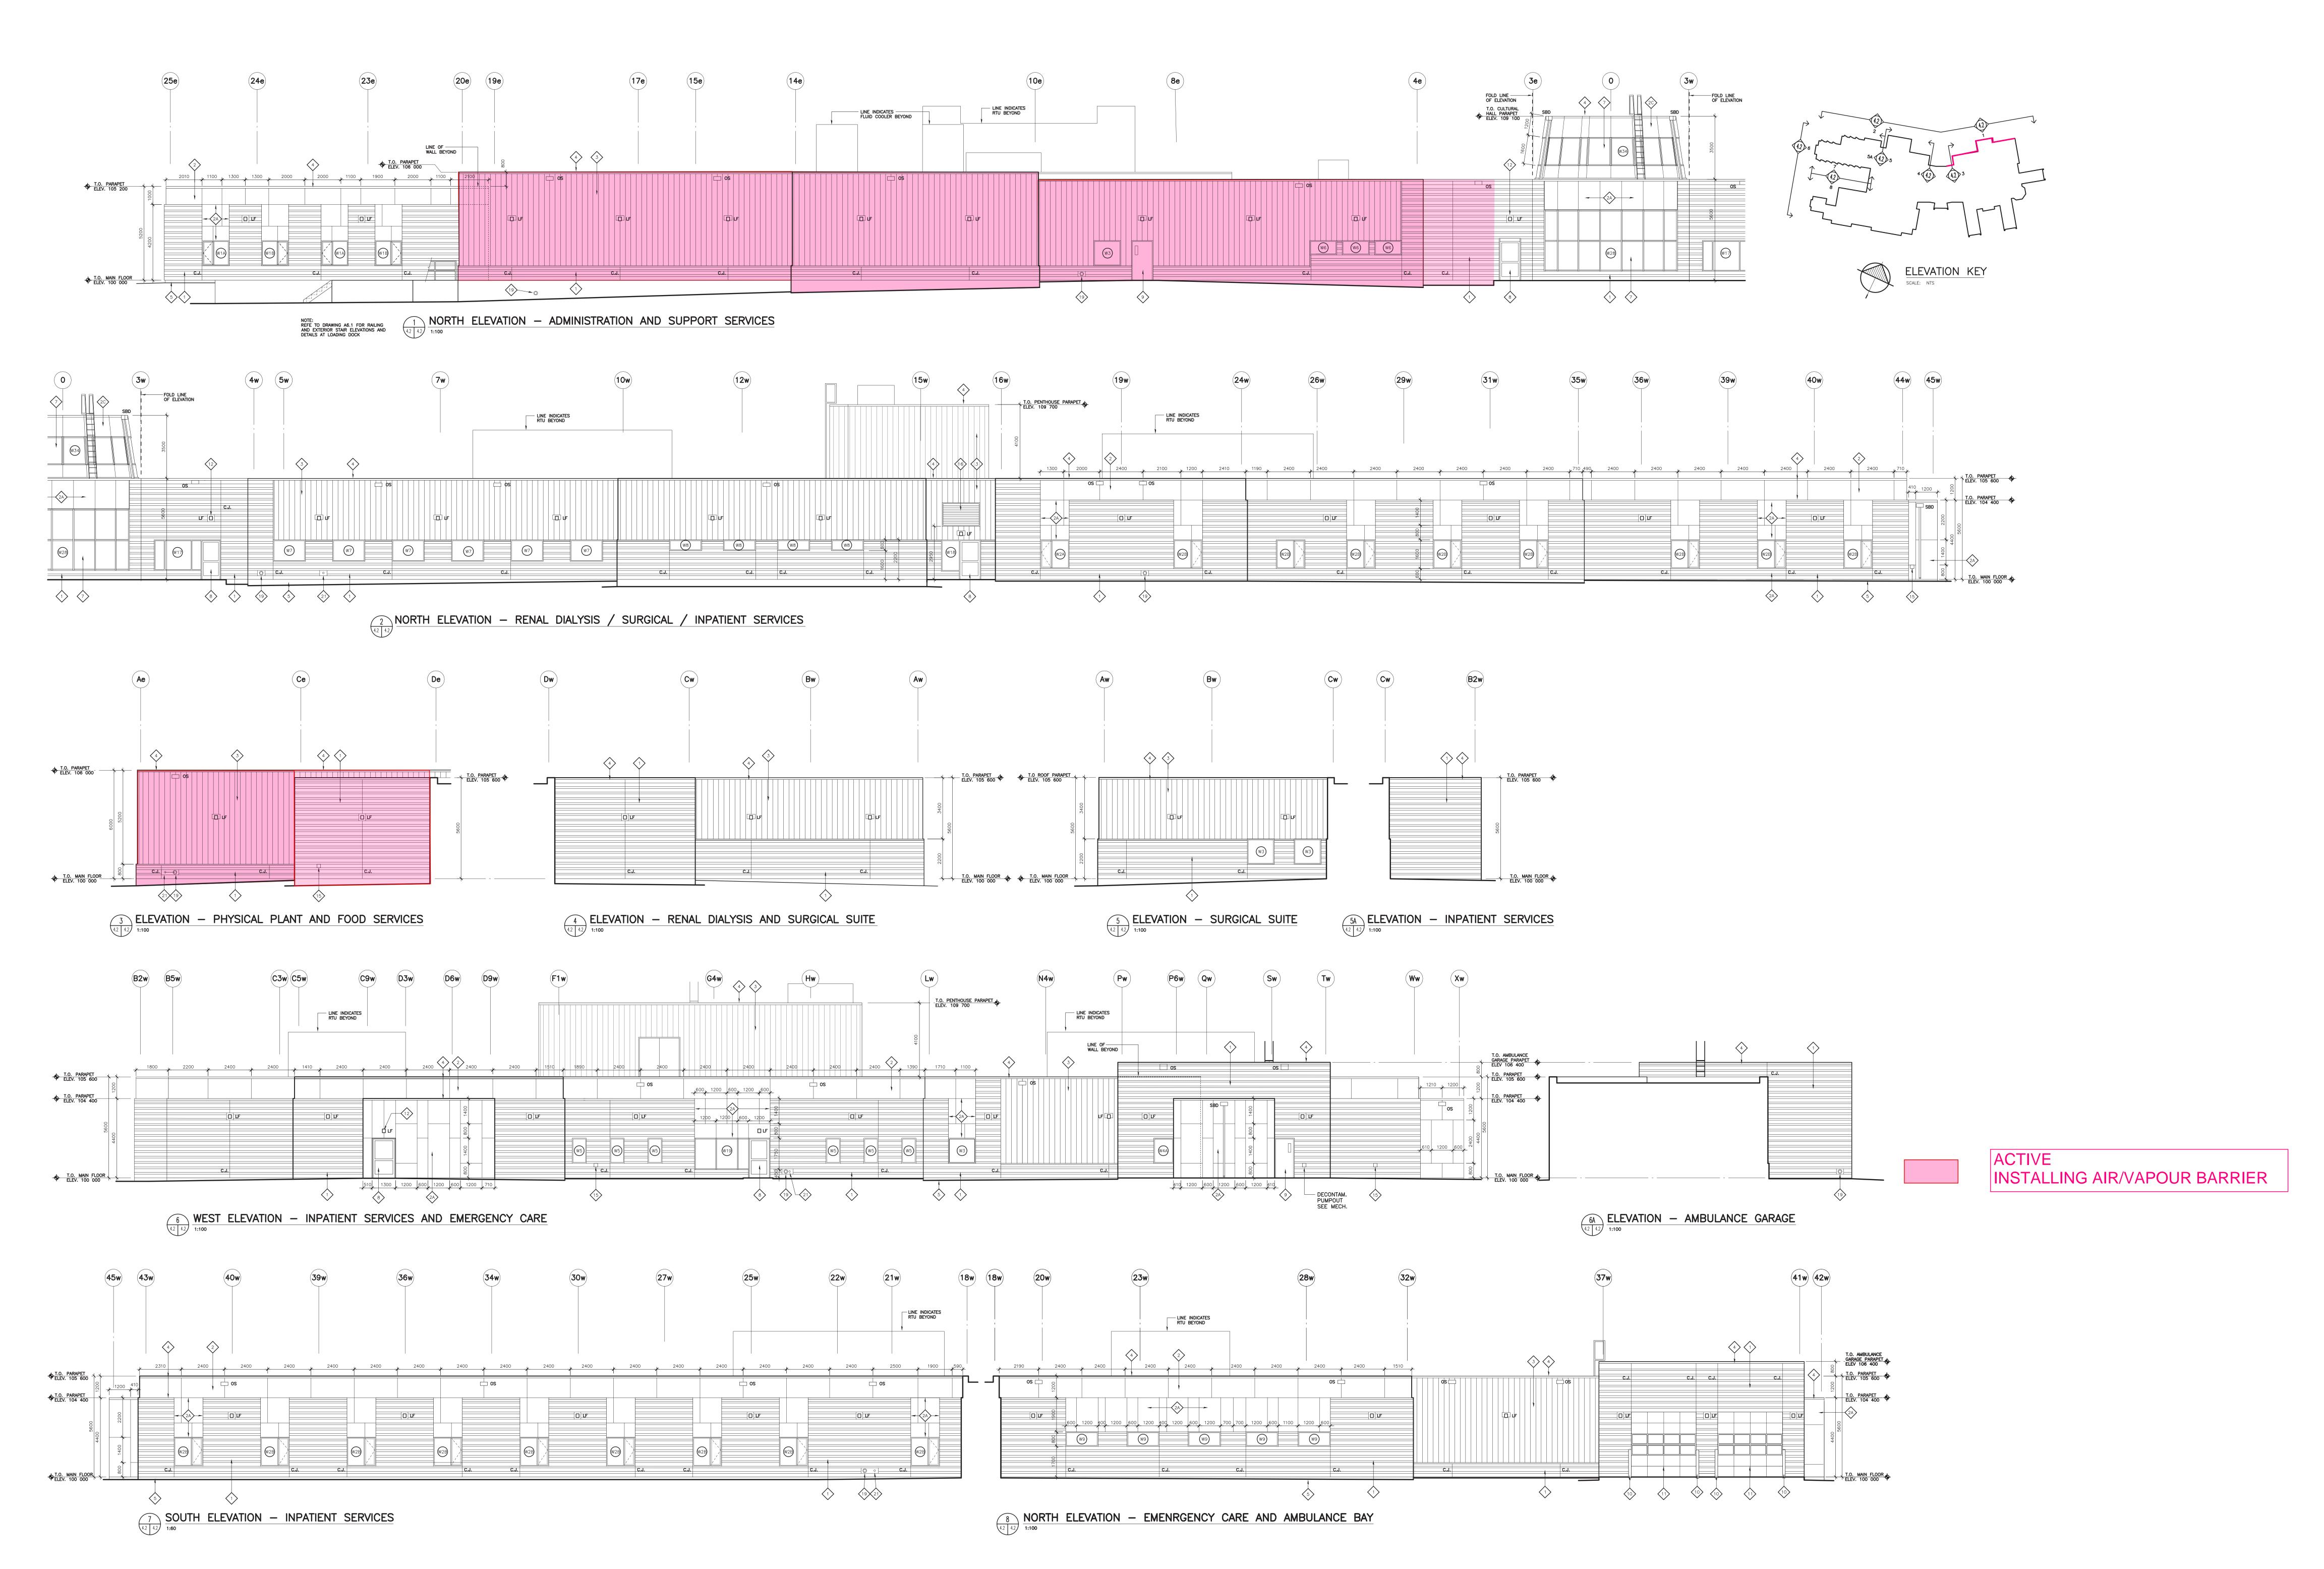

021 8:58 AM



A1- Structural masonry walls poured Arshdeep Grewal Jun 23, 2021 8:58 AM





B1- Framing around openings in stud wall **Arshdeep Grewal** Jun 23, 2021 8:58 AM



Distribution panel base poured **Arshdeep Grewal** Jun 23, 2021 8:58 AM





PA- Exterior Pad poured Arshdeep Grewal Jun 23, 2021 8:58 AM



### BACKFILL ACTIVITY



## CONCRETE SLAB ACTIVITY



SLAB POURED

SLAB IN-PROCESS

## EXTERIOR STEEL STUD FRAMING



NOTE: STUD FRAMING COMPLETE INDICATES COMPLETION OF STEEL STUD FRAMING SCOPE OF WORK AT A PARTICULAR AREA INCLUDING SHEATHING & PARAPET WHERE APPLICABLE.

# FOOTING, PIER & GRADE BEAM ACTIVITY



# INTERIOR STEEL STUD FRAMING



# MASONRY ACTIVITY



### ROOFING ACTIVITY



### STRUCTURAL STEEL



## WEEPING TILE UPDATE



### EXTERIOR WALL



# EXTERIOR WALL