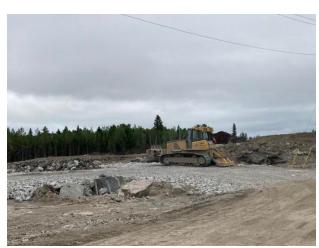

### Civi

-Organizing and hauling rocks, making space for setting up new camps on east side of the site.