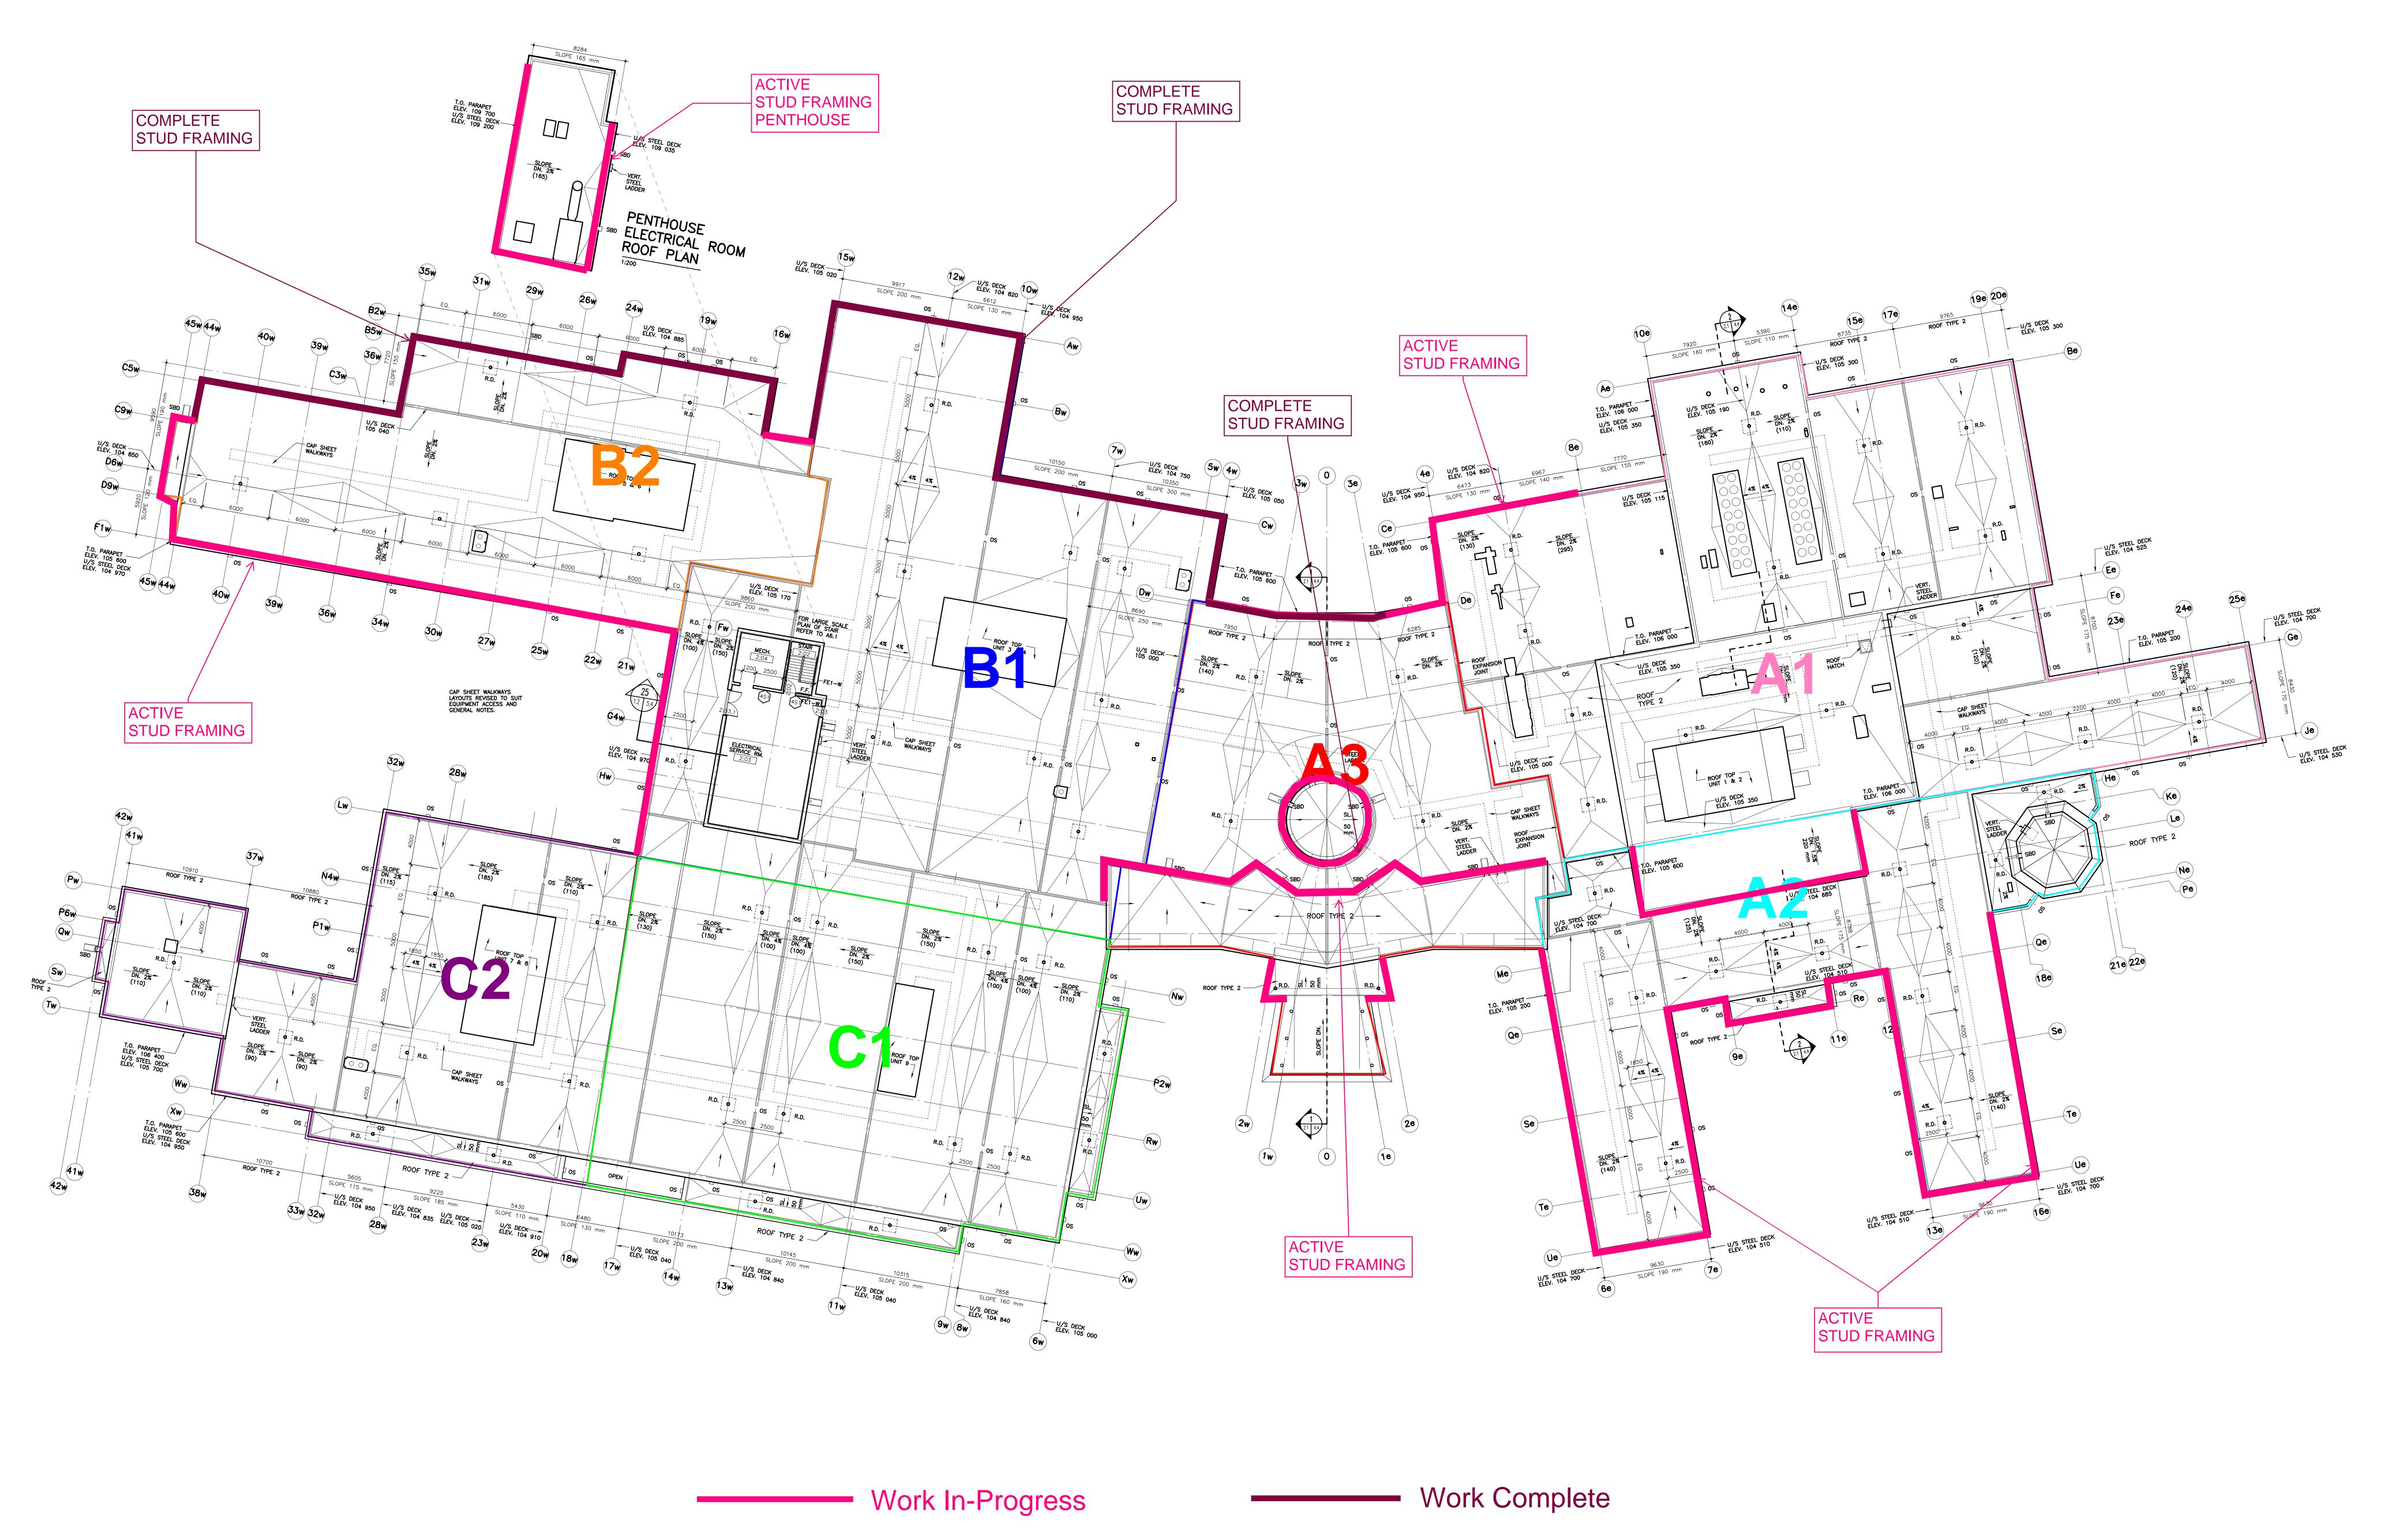

## EXTERIOR STEEL STUD FRAMING

NOTE: STUD FRAMING COMPLETE INDICATES COMPLETION OF STEEL STUD FRAMING SCOPE OF WORK AT A PARTICULAR AREA INCLUDING SHEATHING & PARAPET WHERE APPLICABLE.