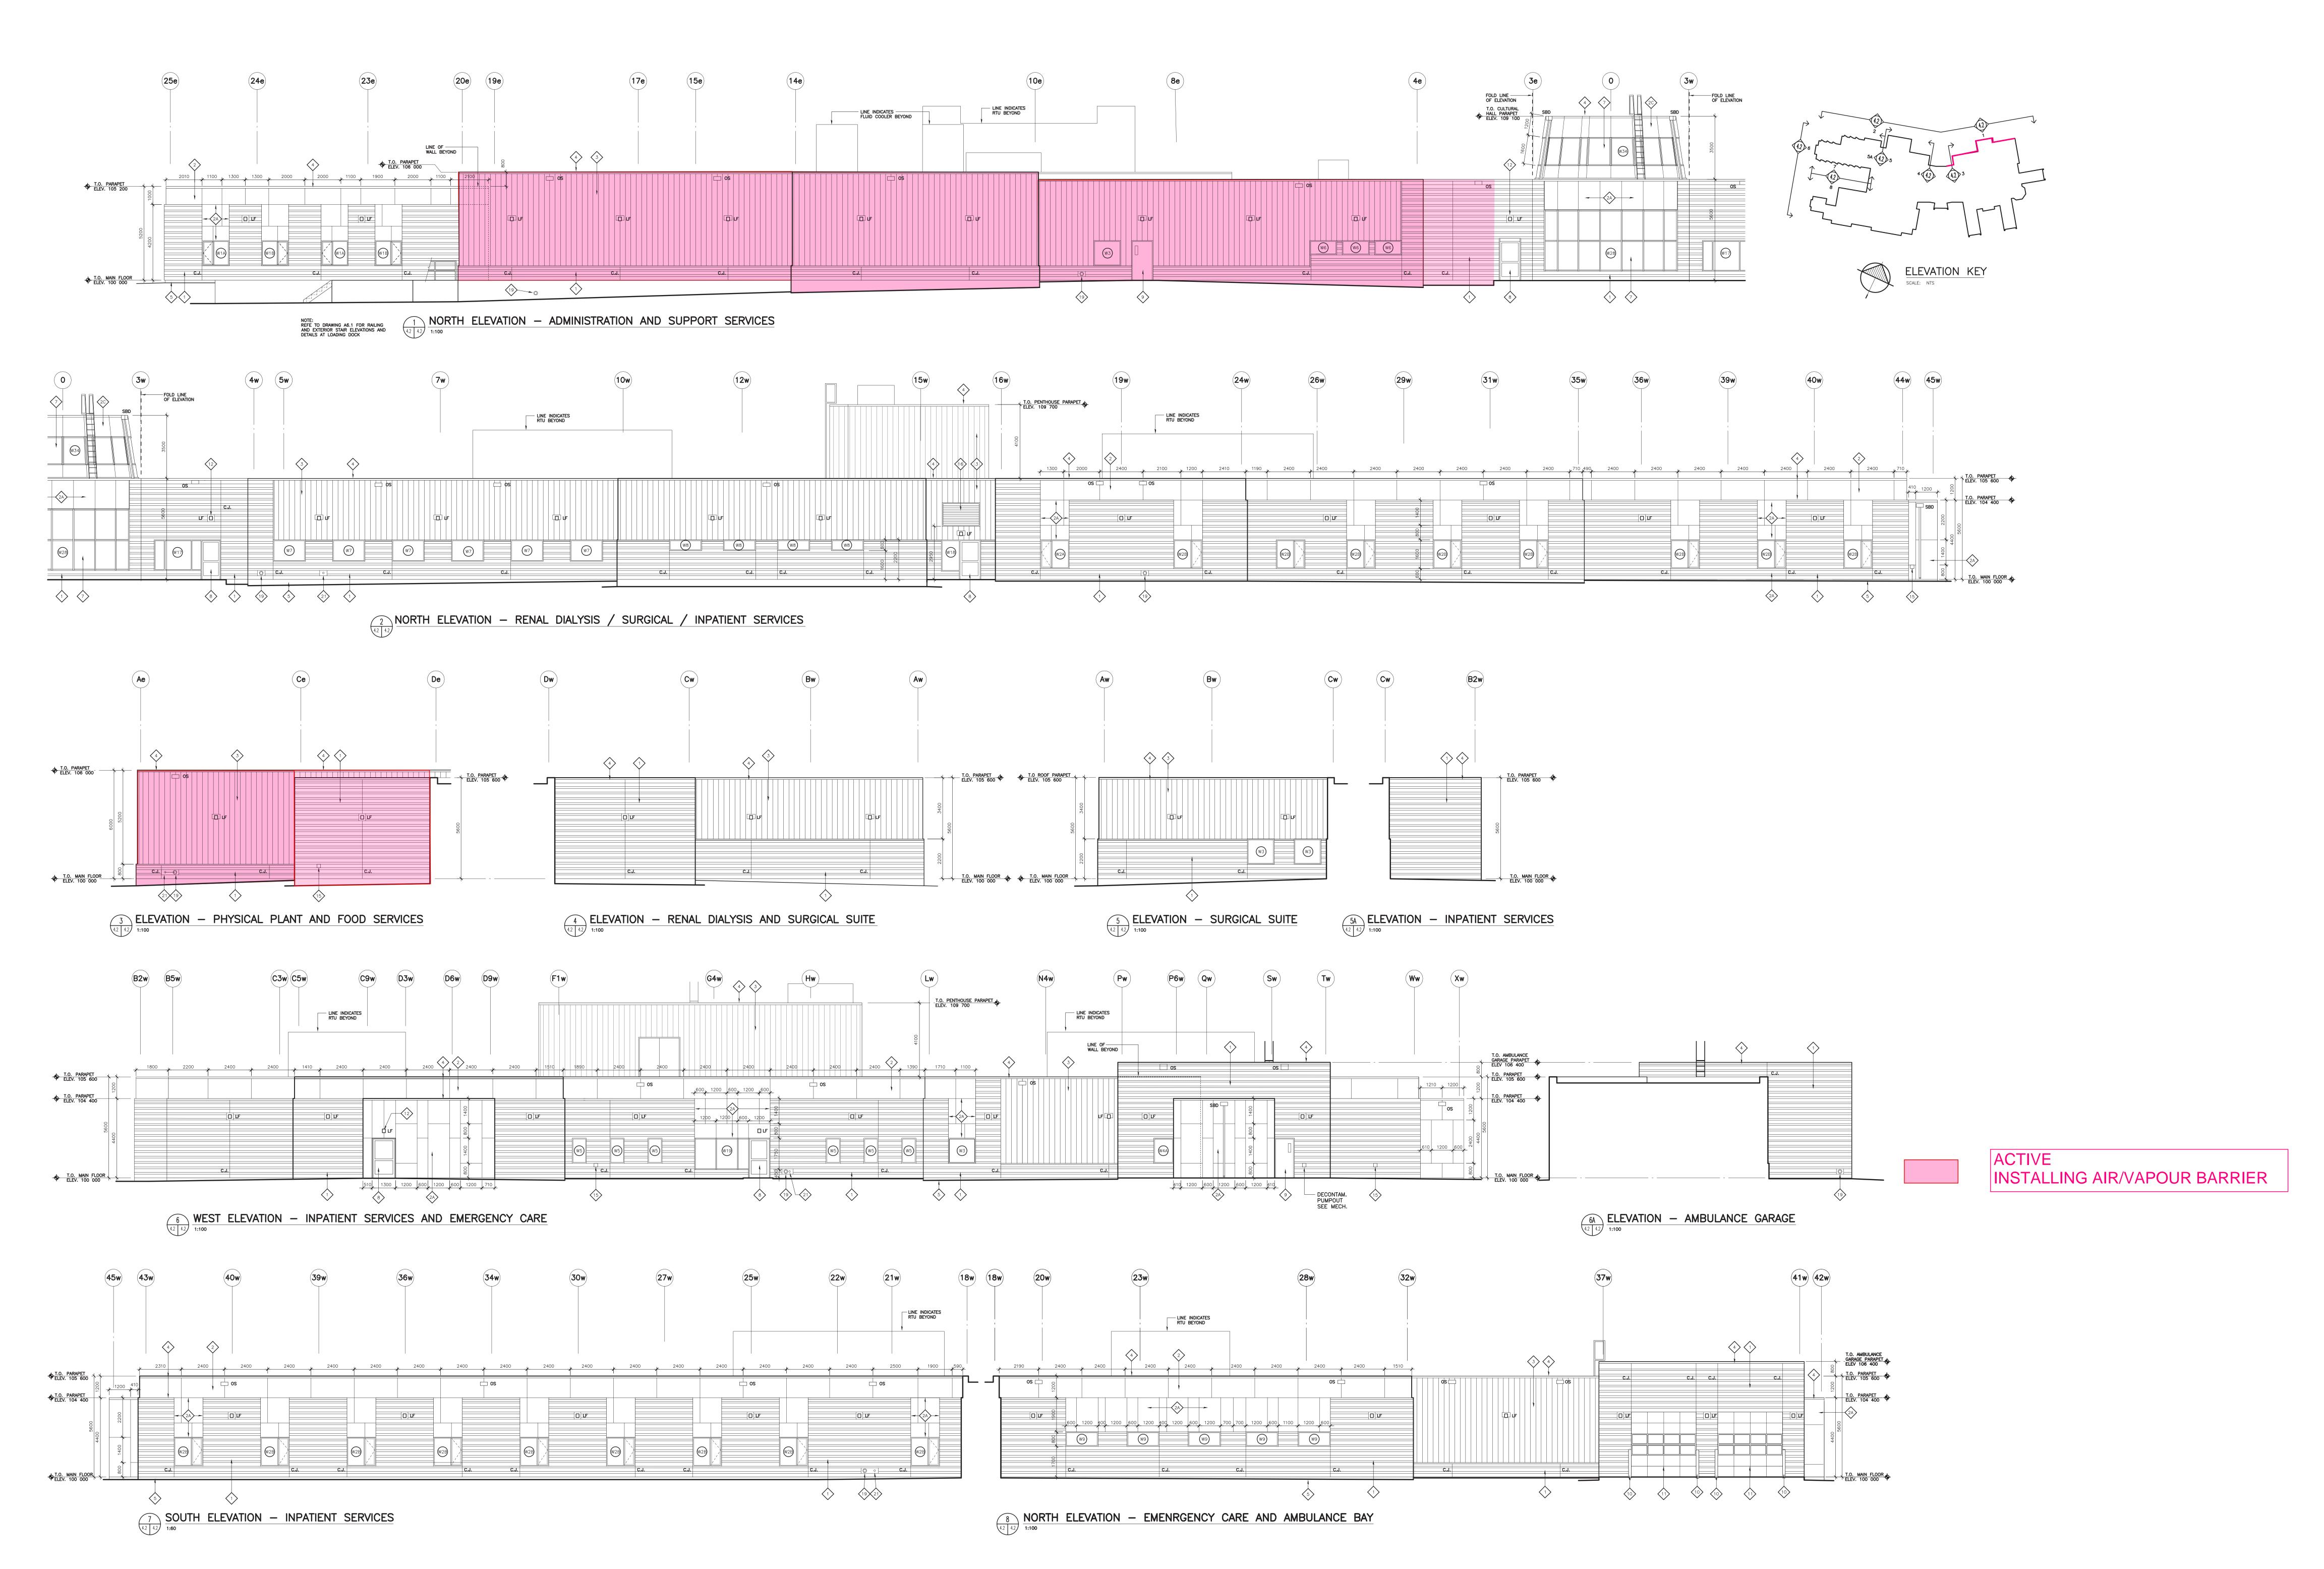

ports **Arshdeep Grewal** Jul 2, 2021 2:55 PM





A1- Cross bracing between joist Arshdeep Grewal Jul 2, 2021 2:55 PM



B2- Installing exterior wall sheathing **Arshdeep Grewal** Jun 29, 2021 3:52 PM





C1- Block out for recessed track **Arshdeep Grewal** Jun 29, 2021 3:52 PM



C2- Erection of roof structure **Arshdeep Grewal** Jun 29, 2021 3:52 PM



### BACKFILL ACTIVITY



# CONCRETE SLAB ACTIVITY



SLAB IN-PROCESS

## EXTERIOR STEEL STUD FRAMING



NOTE: STUD FRAMING COMPLETE INDICATES COMPLETION OF STEEL STUD FRAMING SCOPE OF WORK AT A PARTICULAR AREA INCLUDING SHEATHING & PARAPET WHERE APPLICABLE.

# FOOTING, PIER & GRADE BEAM ACTIVITY



# INTERIOR STEEL STUD FRAMING



# MASONRY ACTIVITY



### ROOFING ACTIVITY



### STRUCTURAL STEEL



### EXTERIOR WALL



# EXTERIOR WALL



## WEEPING TILE UPDATE