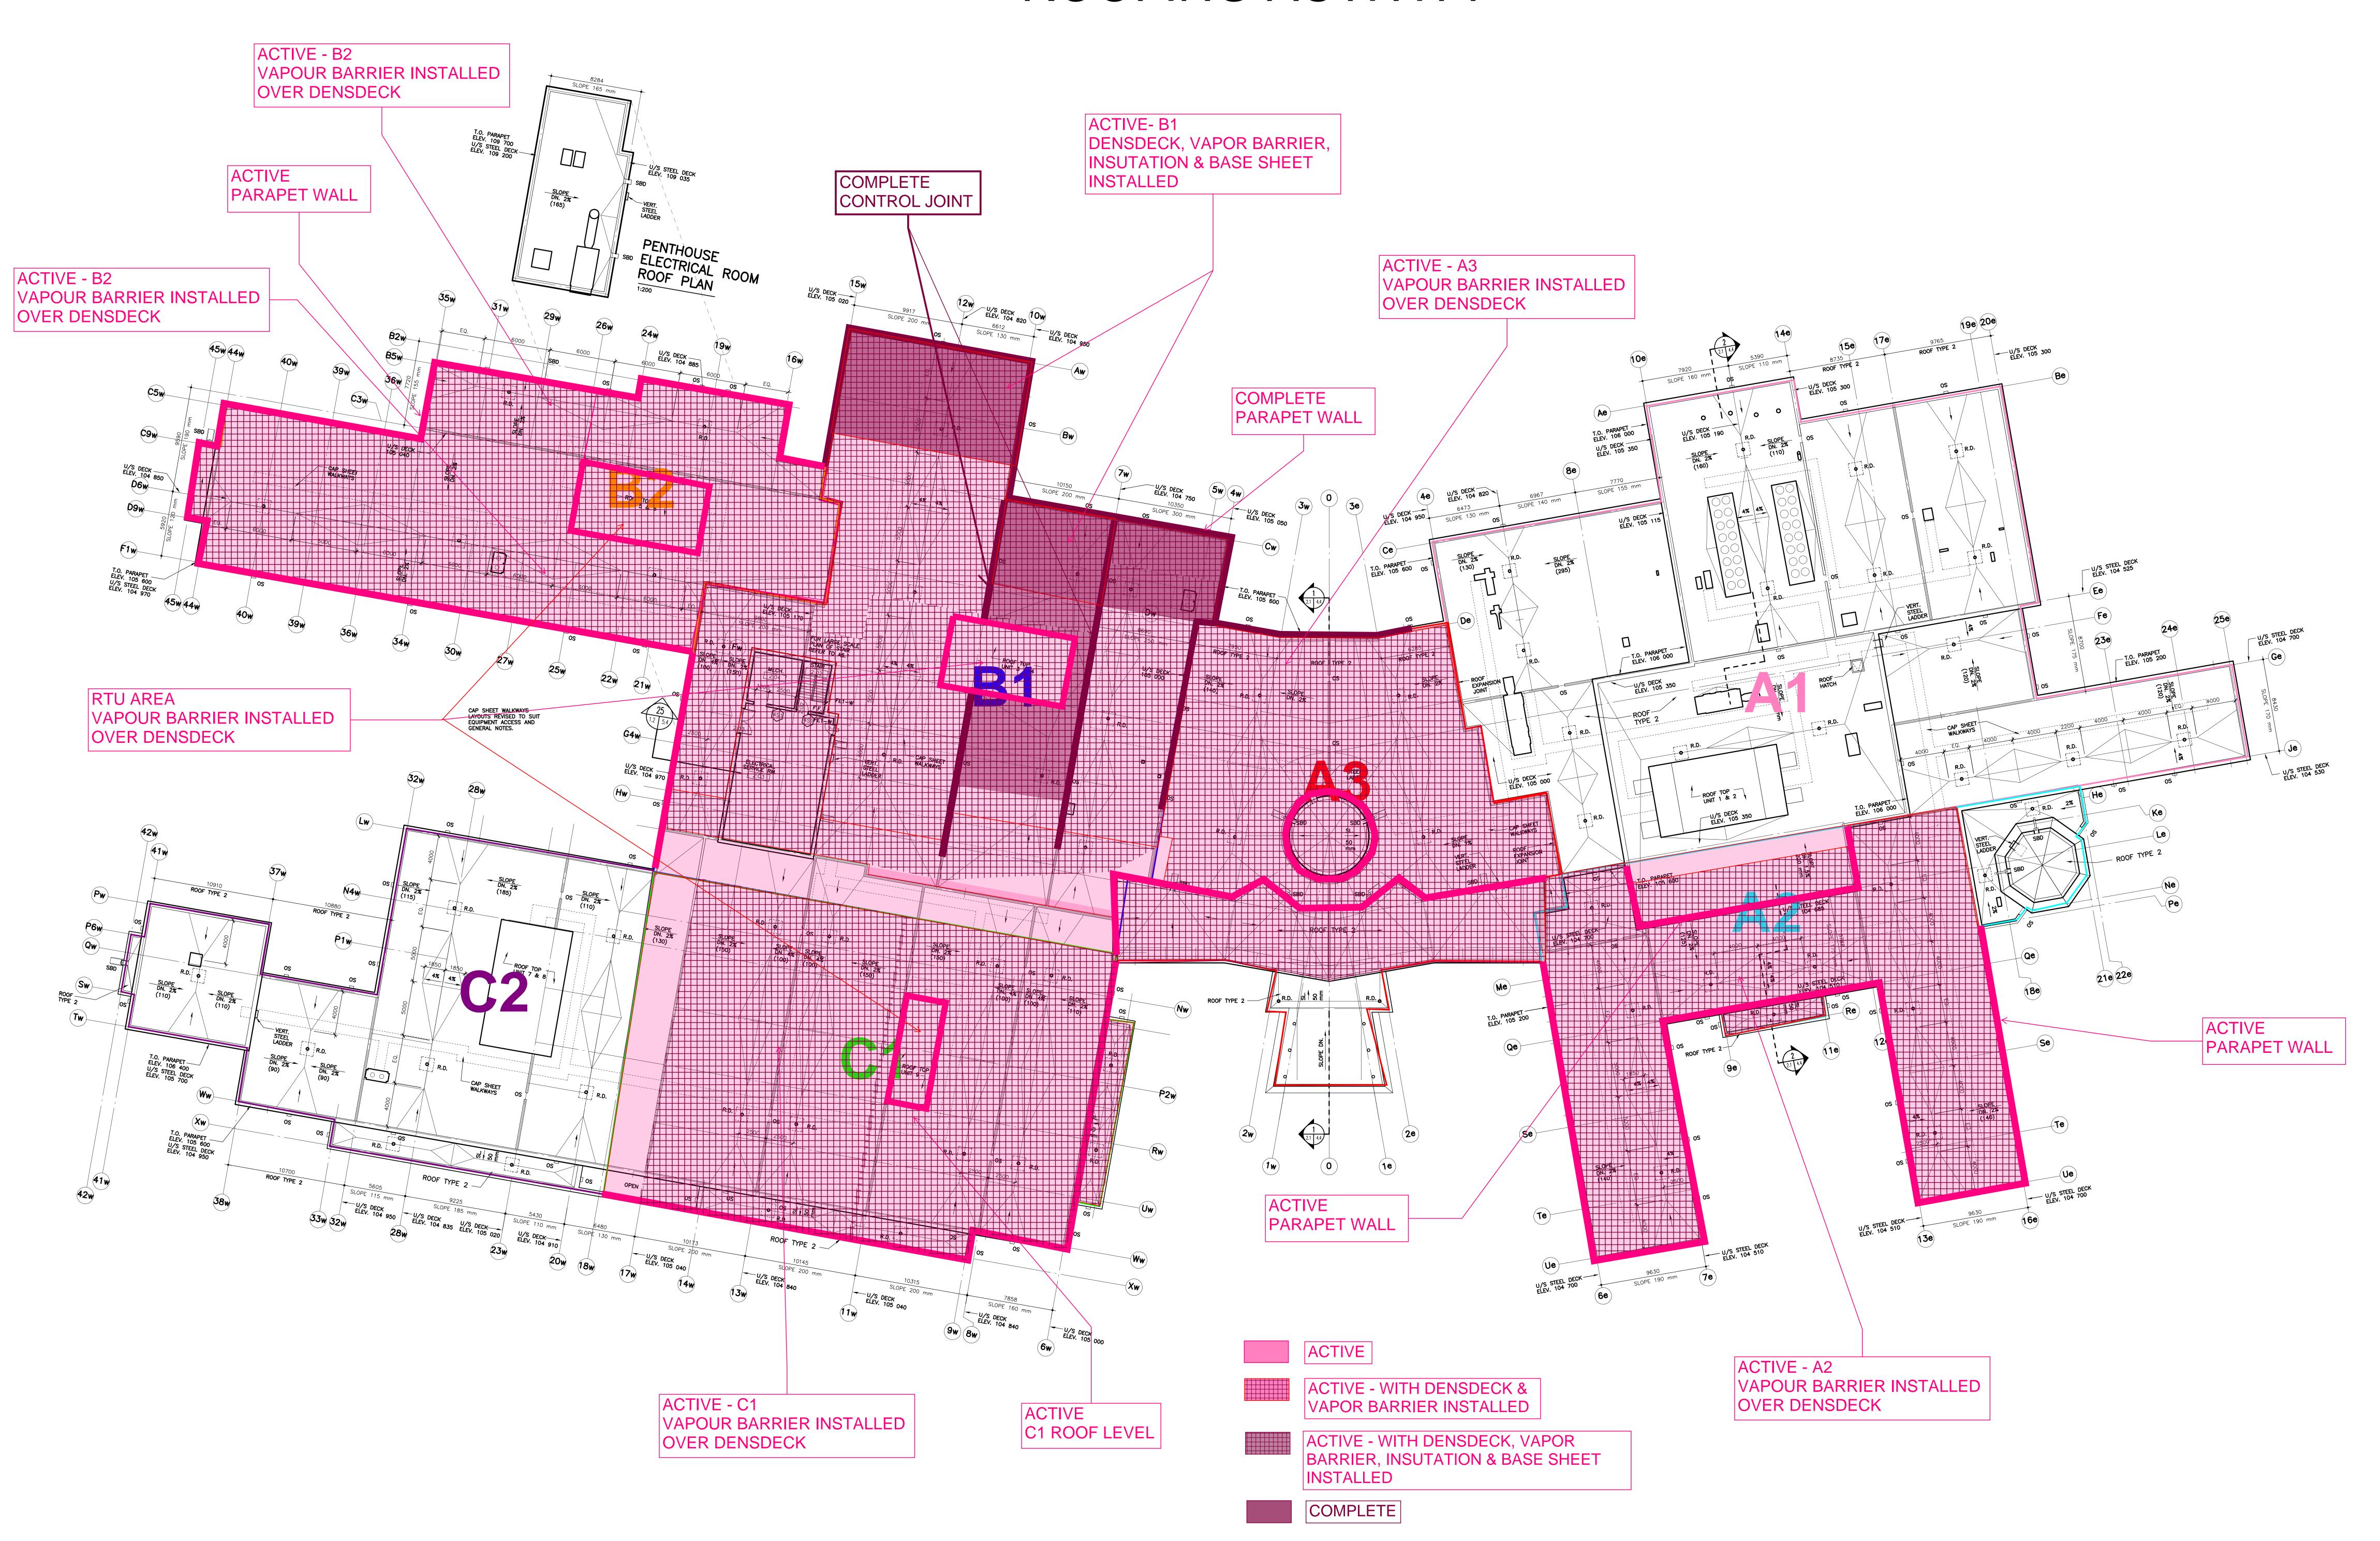

rs Arshdeep Grewal Jul 2, 2021 2:55 PM



A1- Installing RTU supports **Arshdeep Grewal** Jul 2, 2021 2:55 PM





A1- Cross bracing between joist Arshdeep Grewal Jul 2, 2021 2:55 PM



B2- Installing exterior wall sheathing **Arshdeep Grewal** Jun 29, 2021 3:52 PM





C1- Block out for recessed track **Arshdeep Grewal** Jun 29, 2021 3:52 PM



C2- Erection of roof structure **Arshdeep Grewal** Jun 29, 2021 3:52 PM



### BACKFILL ACTIVITY



# CONCRETE SLAB ACTIVITY



SLAB IN-PROCESS

## EXTERIOR STEEL STUD FRAMING



NOTE: STUD FRAMING COMPLETE INDICATES COMPLETION OF STEEL STUD FRAMING SCOPE OF WORK AT A PARTICULAR AREA INCLUDING SHEATHING & PARAPET WHERE APPLICABLE.

# FOOTING, PIER & GRADE BEAM ACTIVITY



# INTERIOR STEEL STUD FRAMING



# MASONRY ACTIVITY



### ROOFING ACTIVITY



### STRUCTURAL STEEL



### EXTERIOR WALL



# EXTERIOR WALL



## WEEPING TILE UPDATE