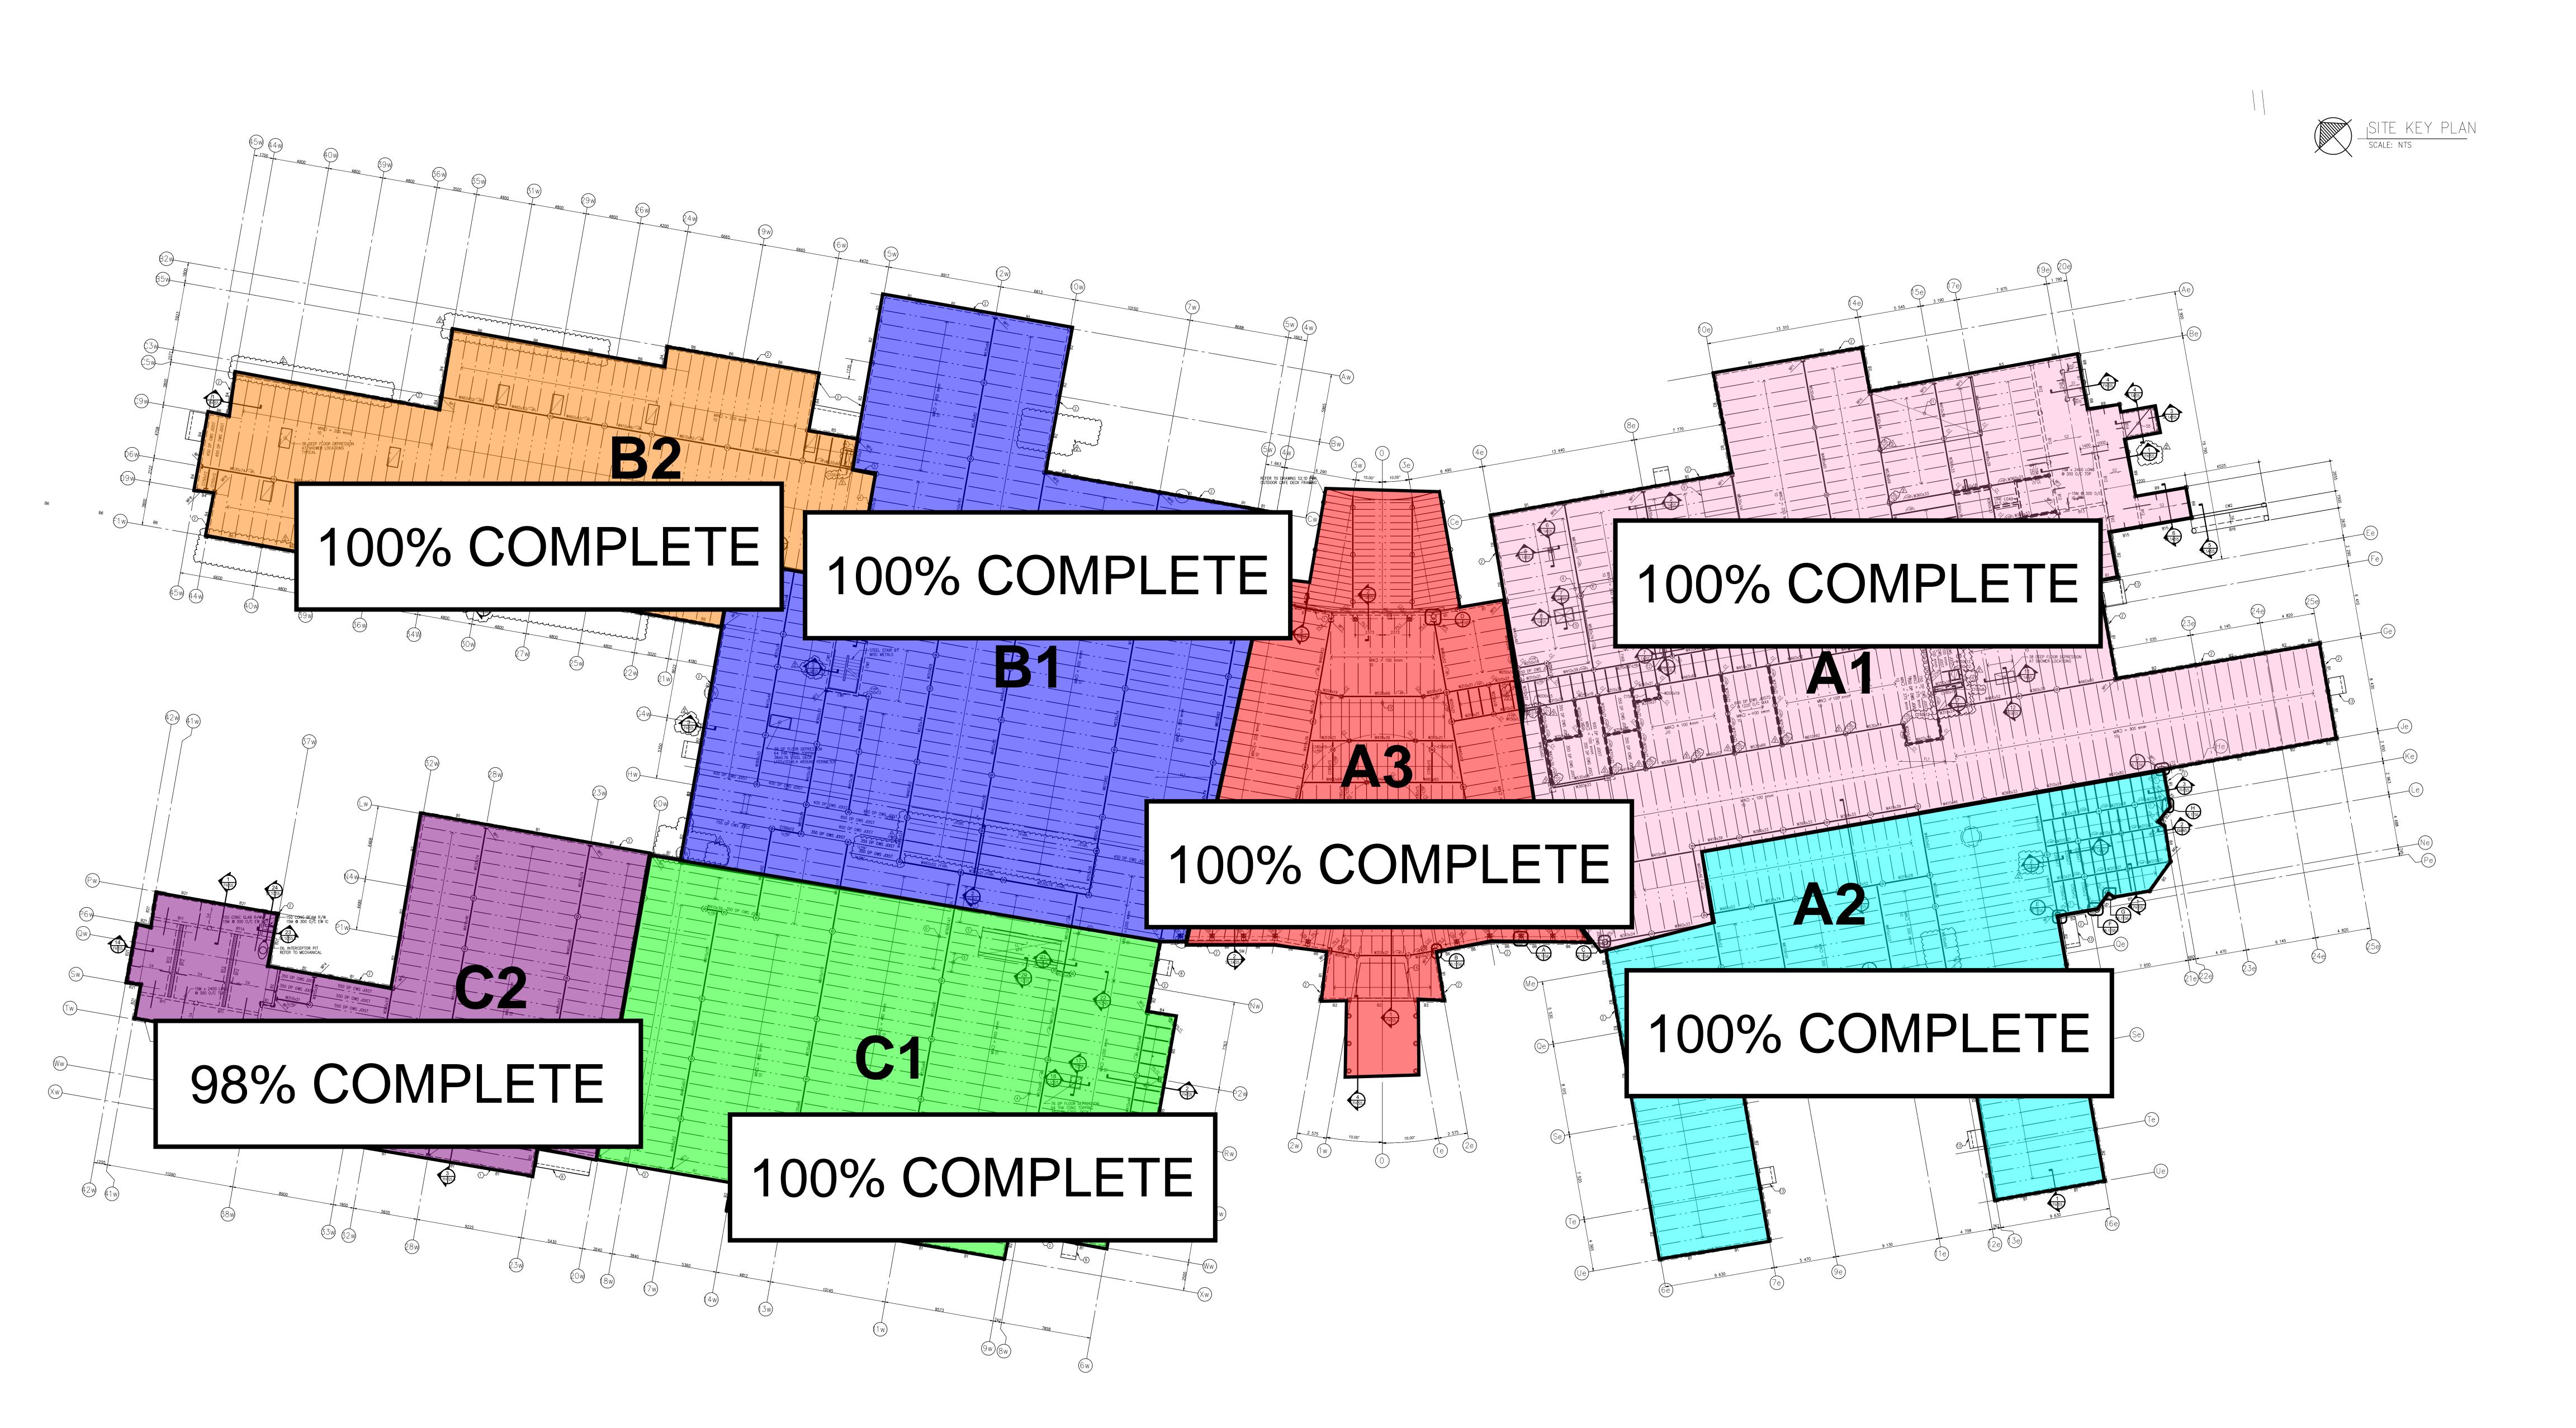

ng** Jul 4, 2021 3:56 PM





A1 steel structure over Masonry A1 **Anmol Kang** Jul 4, 2021 3:55 PM



Dry wall installed in B1 **Anmol Kang** Jul 4, 2021 3:55 PM



Formwork for exterior GB Loading dock **Anmol Kang** Jul 4, 2021 3:55 PM



A3- Framing exterior wall around front entrance **Arshdeep Grewal** Jul 2, 2021 2:55 PM





B1- Installed hangers Arshdeep Grewal Jul 2, 2021 2:55 PM



A1- Installing RTU supports **Arshdeep Grewal** Jul 2, 2021 2:55 PM





A1- Cross bracing between joist Arshdeep Grewal Jul 2, 2021 2:55 PM



B2- Installing exterior wall sheathing **Arshdeep Grewal** Jun 29, 2021 3:52 PM





C1- Block out for recessed track **Arshdeep Grewal** Jun 29, 2021 3:52 PM



C2- Erection of roof structure **Arshdeep Grewal** Jun 29, 2021 3:52 PM



### BACKFILL ACTIVITY



# CONCRETE SLAB ACTIVITY



SLAB IN-PROCESS

## EXTERIOR STEEL STUD FRAMING



NOTE: STUD FRAMING COMPLETE INDICATES COMPLETION OF STEEL STUD FRAMING SCOPE OF WORK AT A PARTICULAR AREA INCLUDING SHEATHING & PARAPET WHERE APPLICABLE.

# FOOTING, PIER & GRADE BEAM ACTIVITY



# INTERIOR STEEL STUD FRAMING



# MASONRY ACTIVITY



### ROOFING ACTIVITY



### STRUCTURAL STEEL



### EXTERIOR WALL



# EXTERIOR WALL



## WEEPING TILE UPDATE