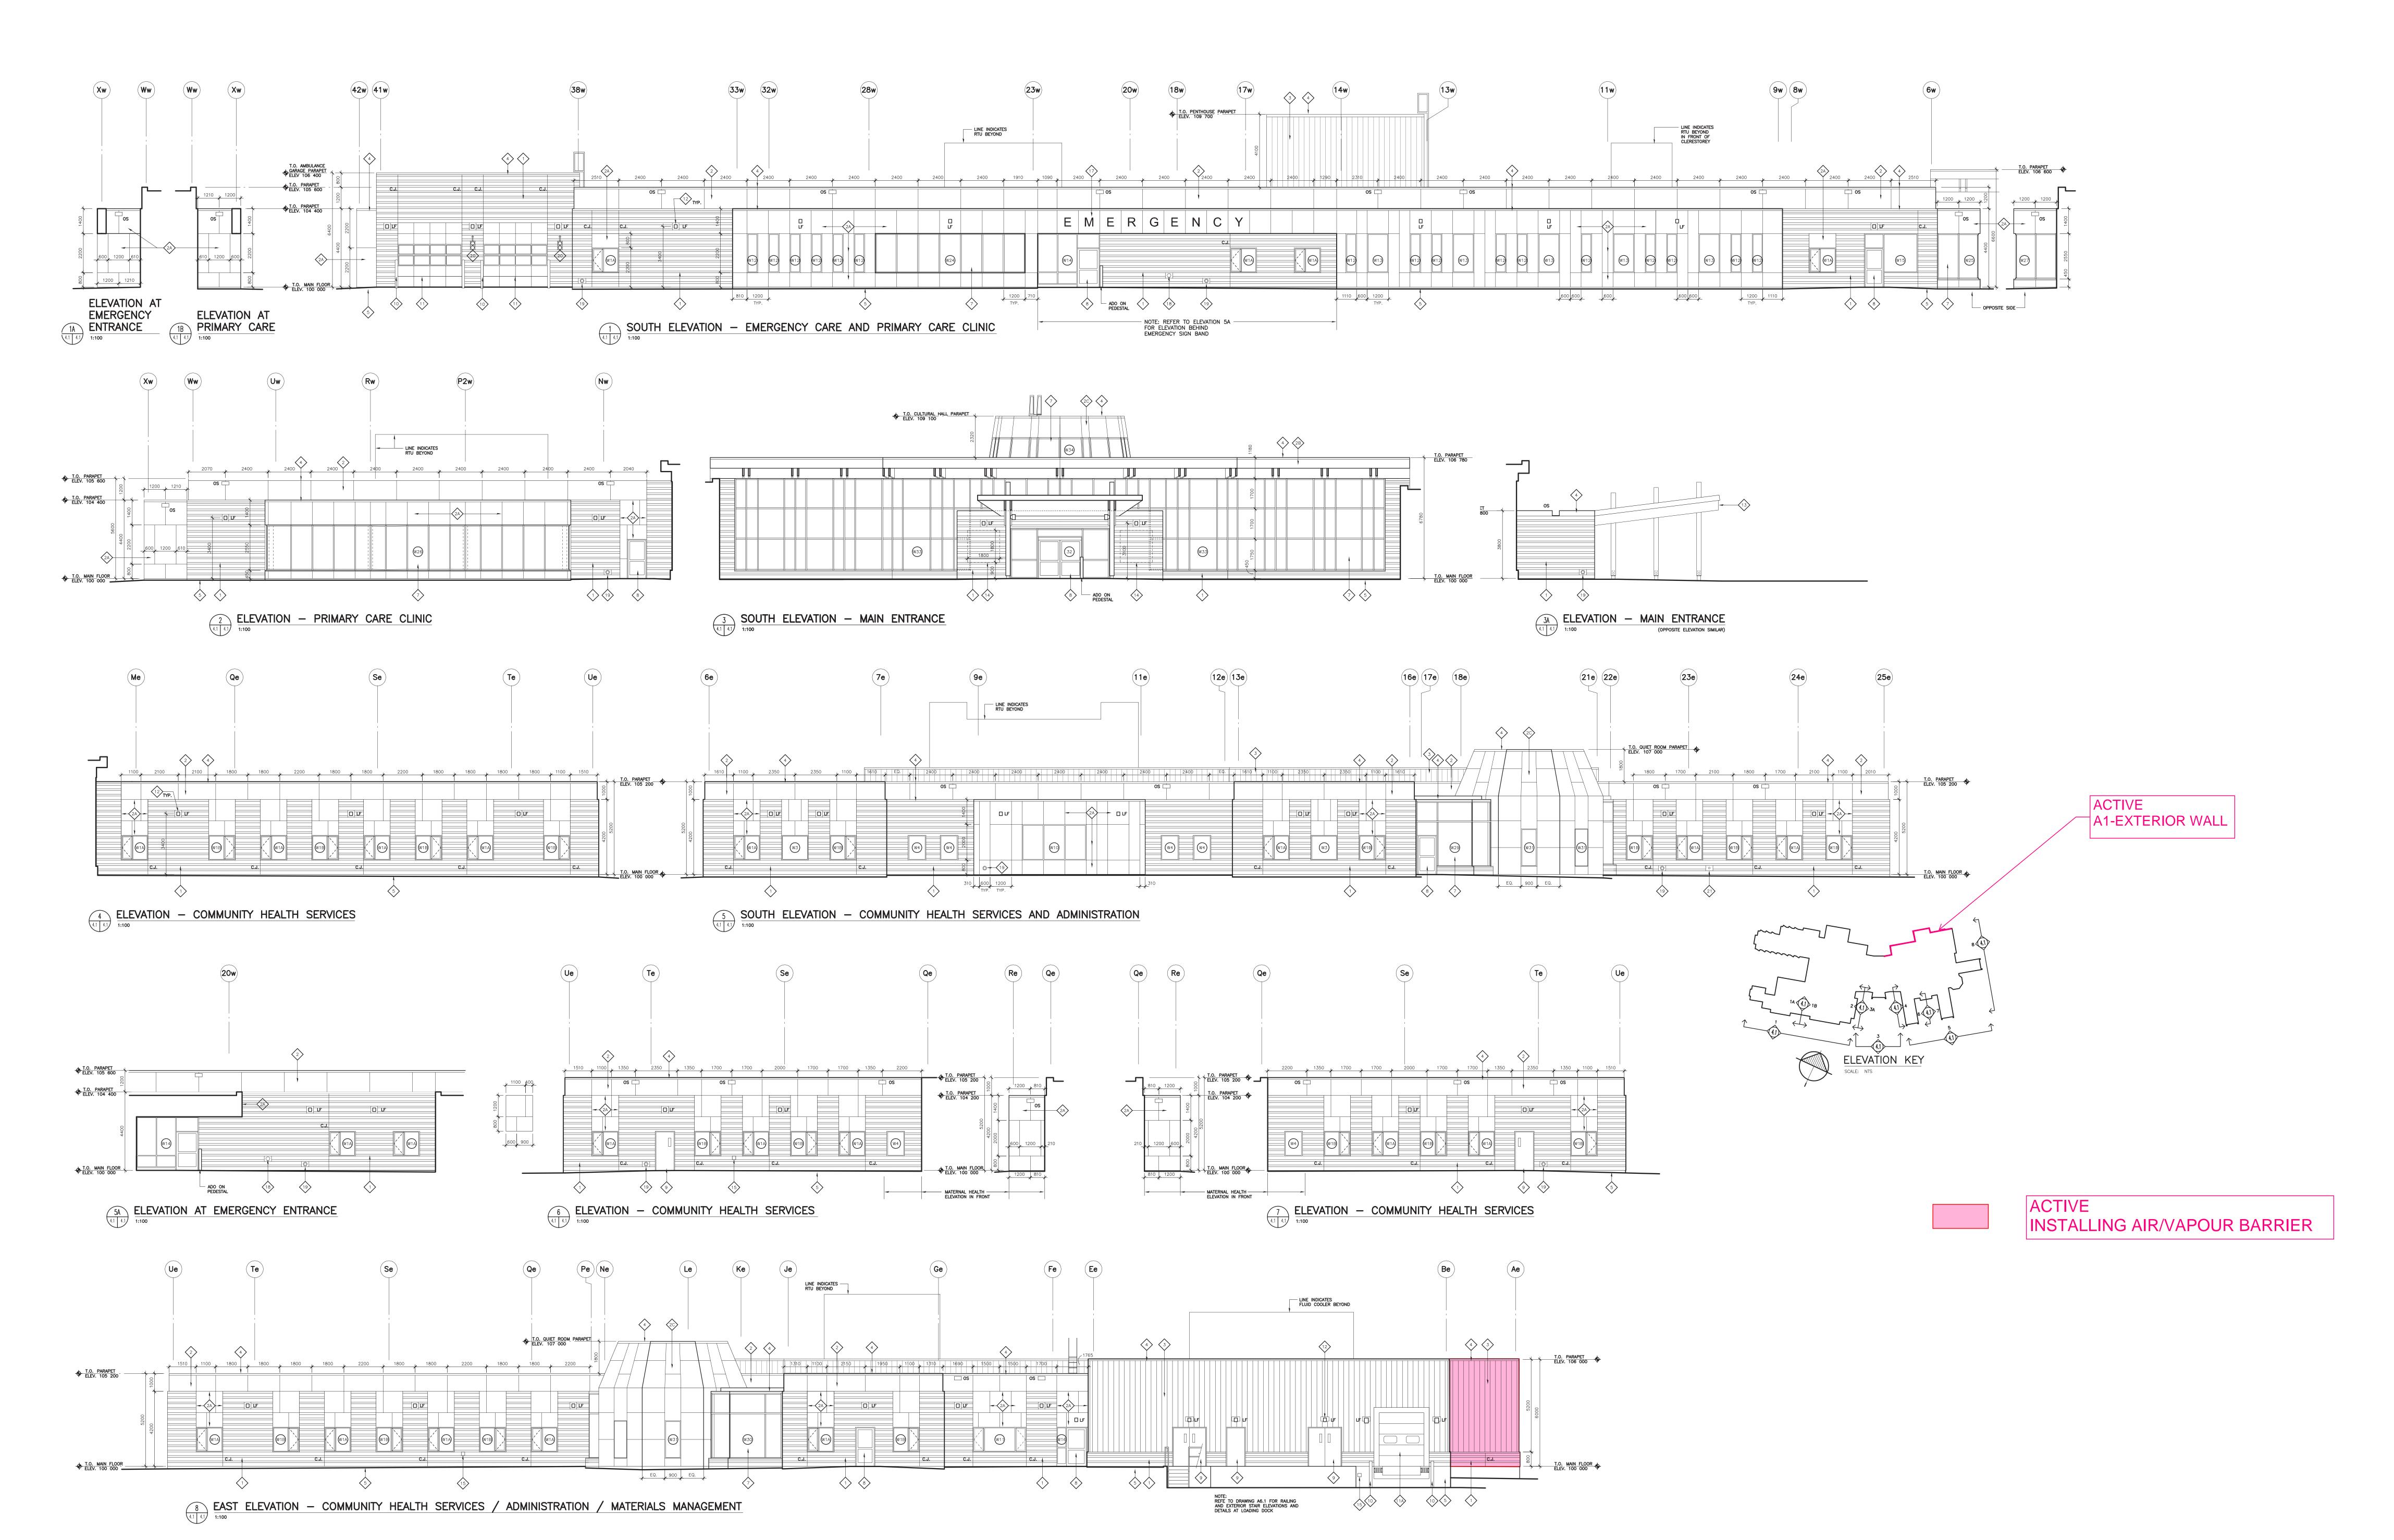

Installing RTU supports **Arshdeep Grewal** Jul 2, 2021 2:55 PM





A1- Cross bracing between joist Arshdeep Grewal Jul 2, 2021 2:55 PM



B2- Installing exterior wall sheathing **Arshdeep Grewal** Jun 29, 2021 3:52 PM





C1- Block out for recessed track **Arshdeep Grewal** Jun 29, 2021 3:52 PM



C2- Erection of roof structure **Arshdeep Grewal** Jun 29, 2021 3:52 PM



### BACKFILL ACTIVITY



# CONCRETE SLAB ACTIVITY



SLAB IN-PROCESS

## EXTERIOR STEEL STUD FRAMING



NOTE: STUD FRAMING COMPLETE INDICATES COMPLETION OF STEEL STUD FRAMING SCOPE OF WORK AT A PARTICULAR AREA INCLUDING SHEATHING & PARAPET WHERE APPLICABLE.

# FOOTING, PIER & GRADE BEAM ACTIVITY



# INTERIOR STEEL STUD FRAMING



# MASONRY ACTIVITY



### ROOFING ACTIVITY



### STRUCTURAL STEEL



### EXTERIOR WALL



# EXTERIOR WALL



## WEEPING TILE UPDATE