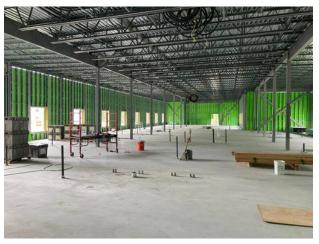

### 10. CARLSON

- 10.1 Ongoing Work
  - -Exterior wall framing (B2)
  - -Laying out and installing tracks for interior walls (B1)
  - -Framing duct work opening (A2 & B1)
  - -Framing interior steel stud wall (A3)
  - -Prep. and organizing for future work
  - -Framing duct work opening (B1)
  - -Prep. for installing Drywall tops (B1)
  - -Framing interior steel stud wall (B1 & A3)
  - -Exterior sheathing (B2)
  - -Installing plywood around window openings (B2)
  - -Installing bottom tracks in (B1-3)
- 10.2 Completed Work