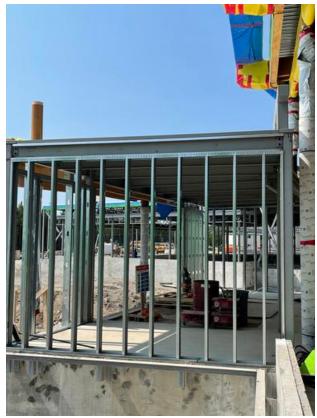

### 10. CARLSON

- 10.1 Ongoing Work
  - -Exterior wall framing (B2)
  - -Laying out and installing tracks for interior walls (B1)
  - -Framing duct work opening (A2 & B1)
  - -Framing interior steel stud wall (A3)
  - -Prep. and organizing for future work
  - -Framing duct work opening (B1)
  - -Prep. for installing Drywall tops (B1)
  - -Framing interior steel stud wall (B1 & A3)
  - -Exterior sheathing (B2)
  - -Installing plywood around window openings (B2)
  - -Installing bottom tracks in (B1-3)
- 10.2 Completed Work

A3- Framing exterior wall around front entrance **Arshdeep Grewal** Jul 2, 2021 2:55 PM

B1- Installed hangers Arshdeep Grewal Jul 2, 2021 2:55 PM

A1- Installing RTU supports **Arshdeep Grewal** Jul 2, 2021 2:55 PM