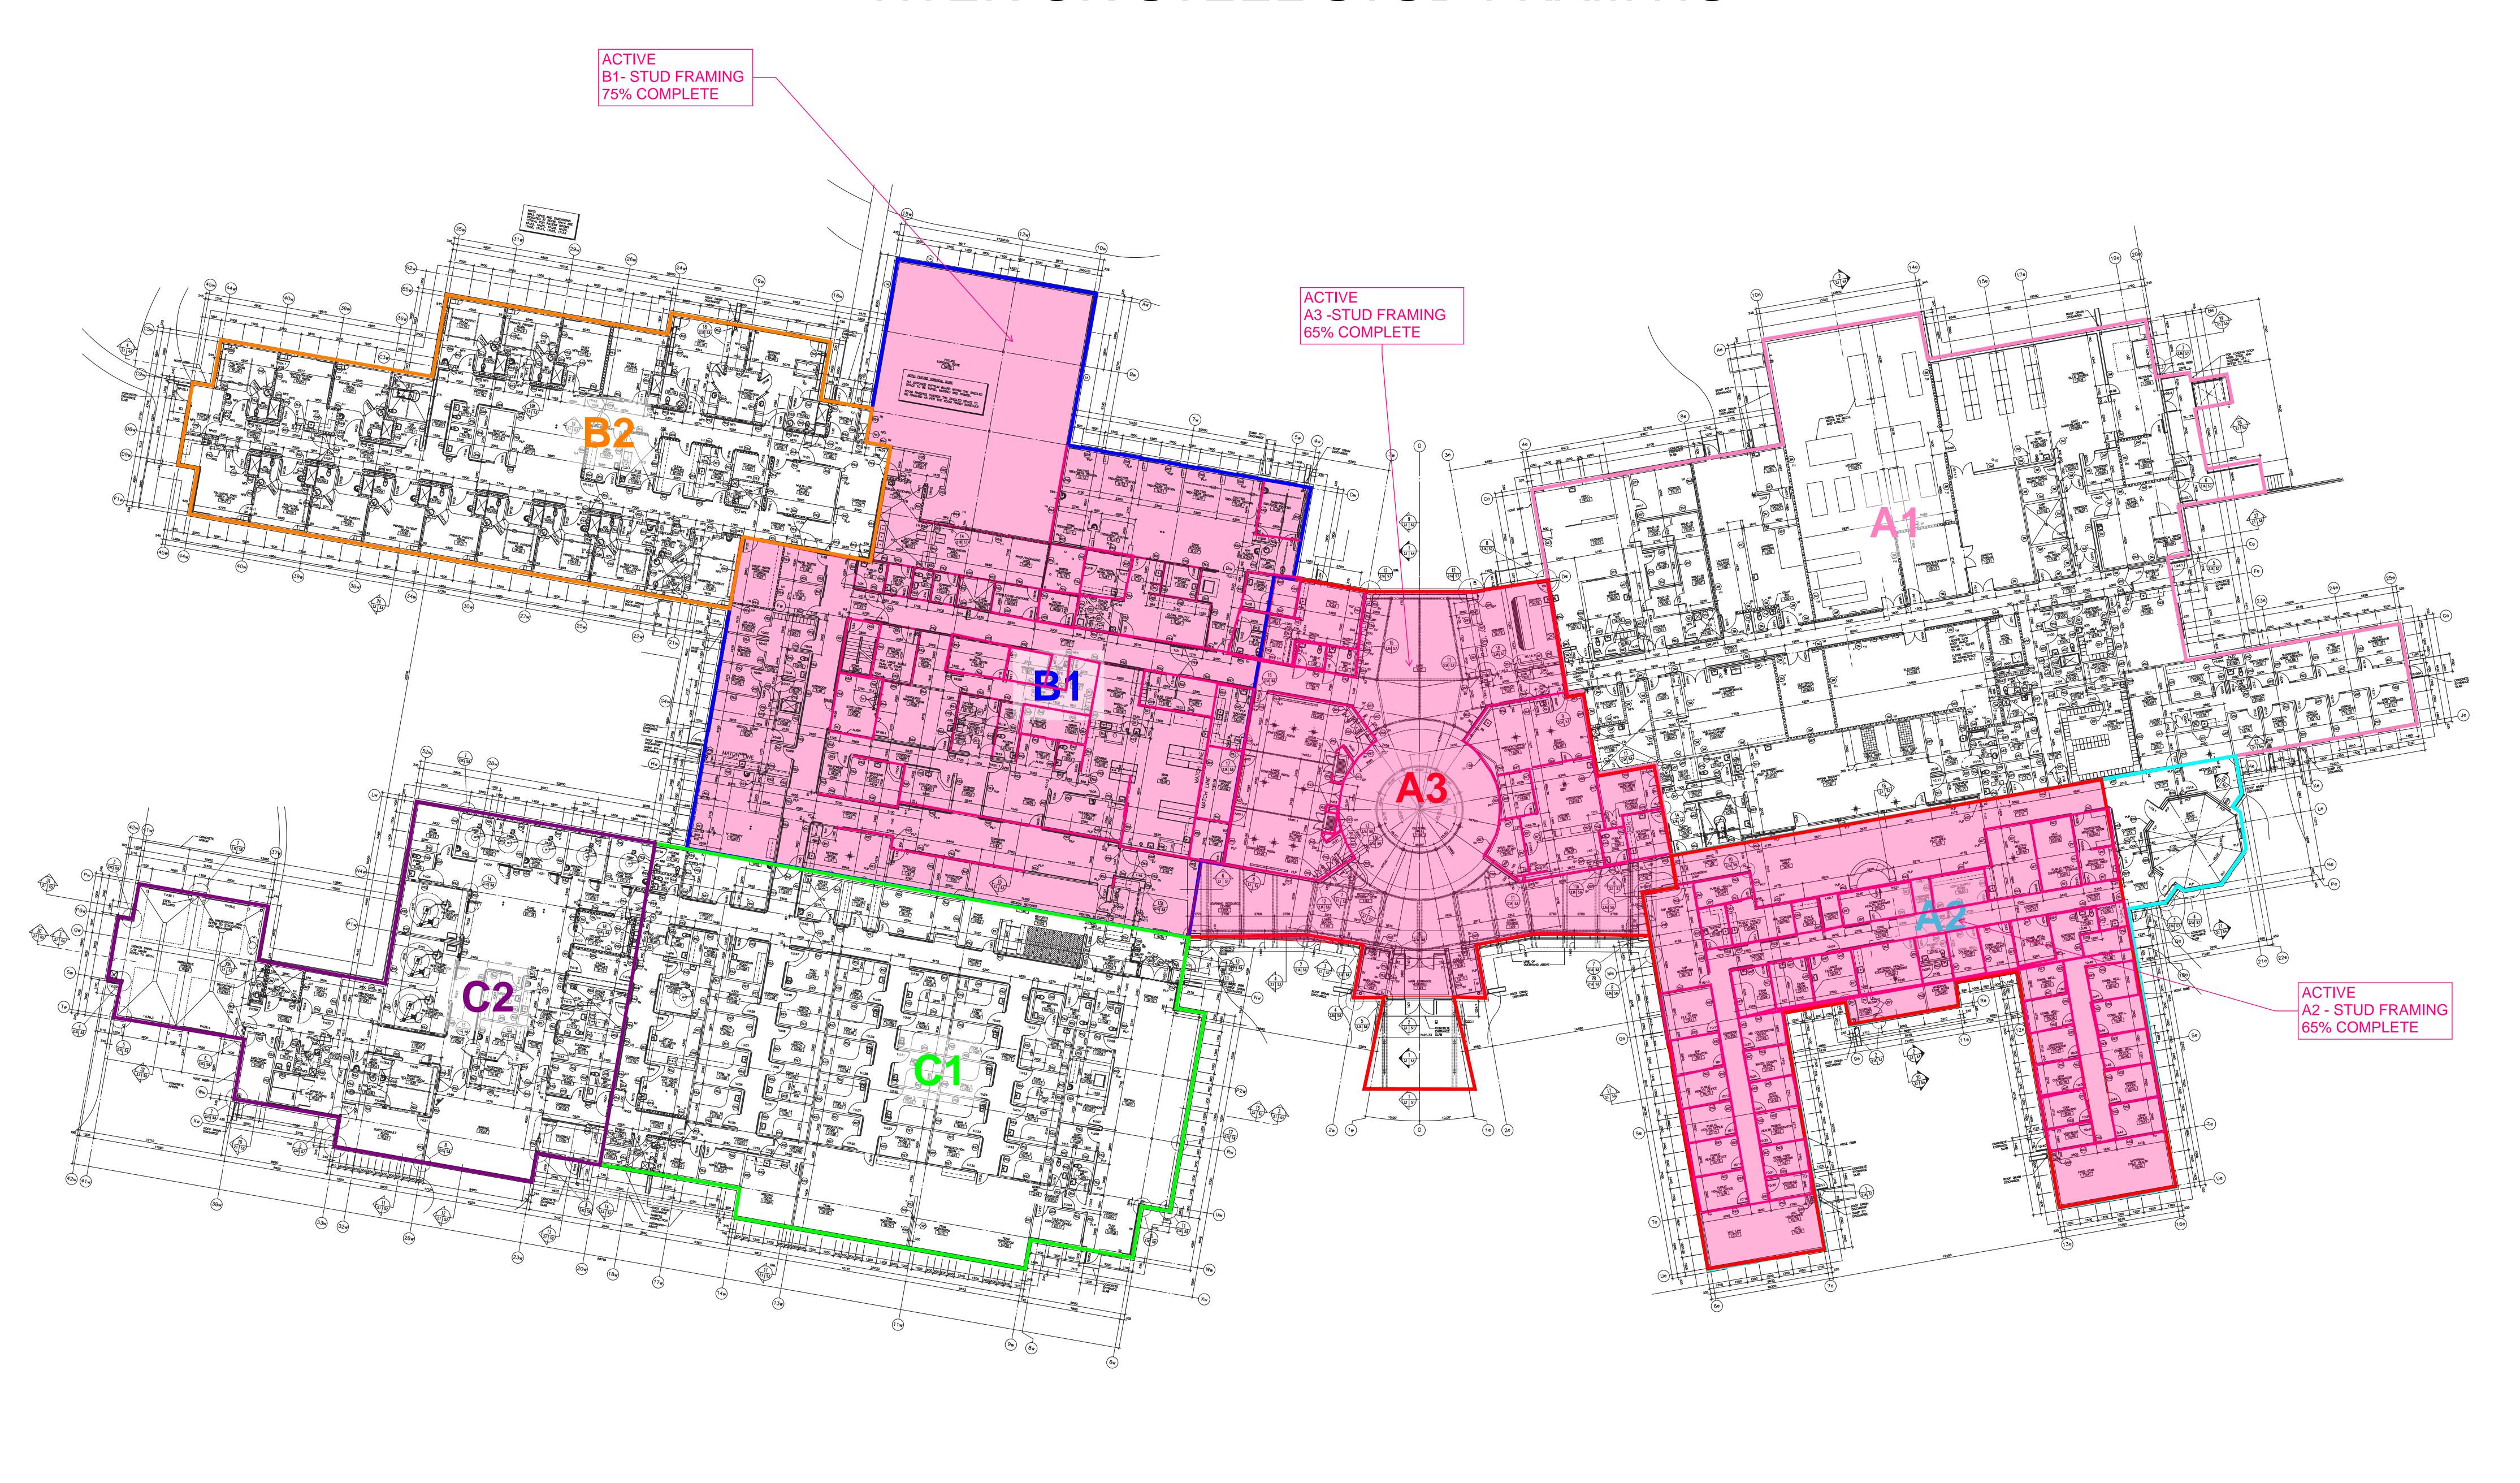

## EXTERIOR STEEL STUD FRAMING

NOTE: STUD FRAMING COMPLETE INDICATES COMPLETION OF STEEL STUD FRAMING SCOPE OF WORK AT A PARTICULAR AREA INCLUDING SHEATHING & PARAPET WHERE APPLICABLE.