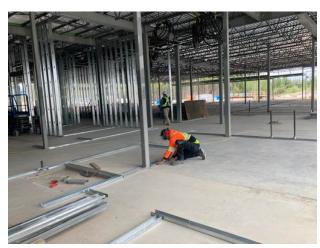

**JNR Site and Concrete Crew** 

- -General site clean up / Dewatering Checking pumps /Fueling / Operating concrete pump
- -Setting up table and prep. for loading dock area (A1)
- -Sorting and organizing lumber on site
- -Preparing ground for grade beam walls
- -Building grade beam formwork (A1)
- -Laying concrete pavers (B1 Crawlspace)
- -installing and grouting embeds
- -Working on de-contamination pad rebar in C2
- -Grouting and grinding GB
- -Priming and damp proofing GB
- 4.2 Completed Work