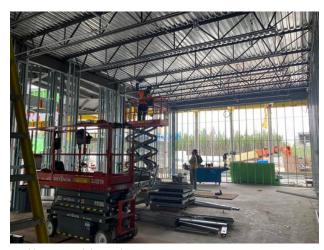

### 4.1 Ongoing Work

**Wescan Structural** 

- -Straightening / welding / tightening joist (A1)
- -Installing cross bracing (A1)
- -Prep. for installing RTU supports (A1)
- -Preparing for Installing Q deck in A1
- -Installing Q deck in A1

C2- Erection of roof structure **Arshdeep Grewal** Jun 29, 2021 3:52 PM