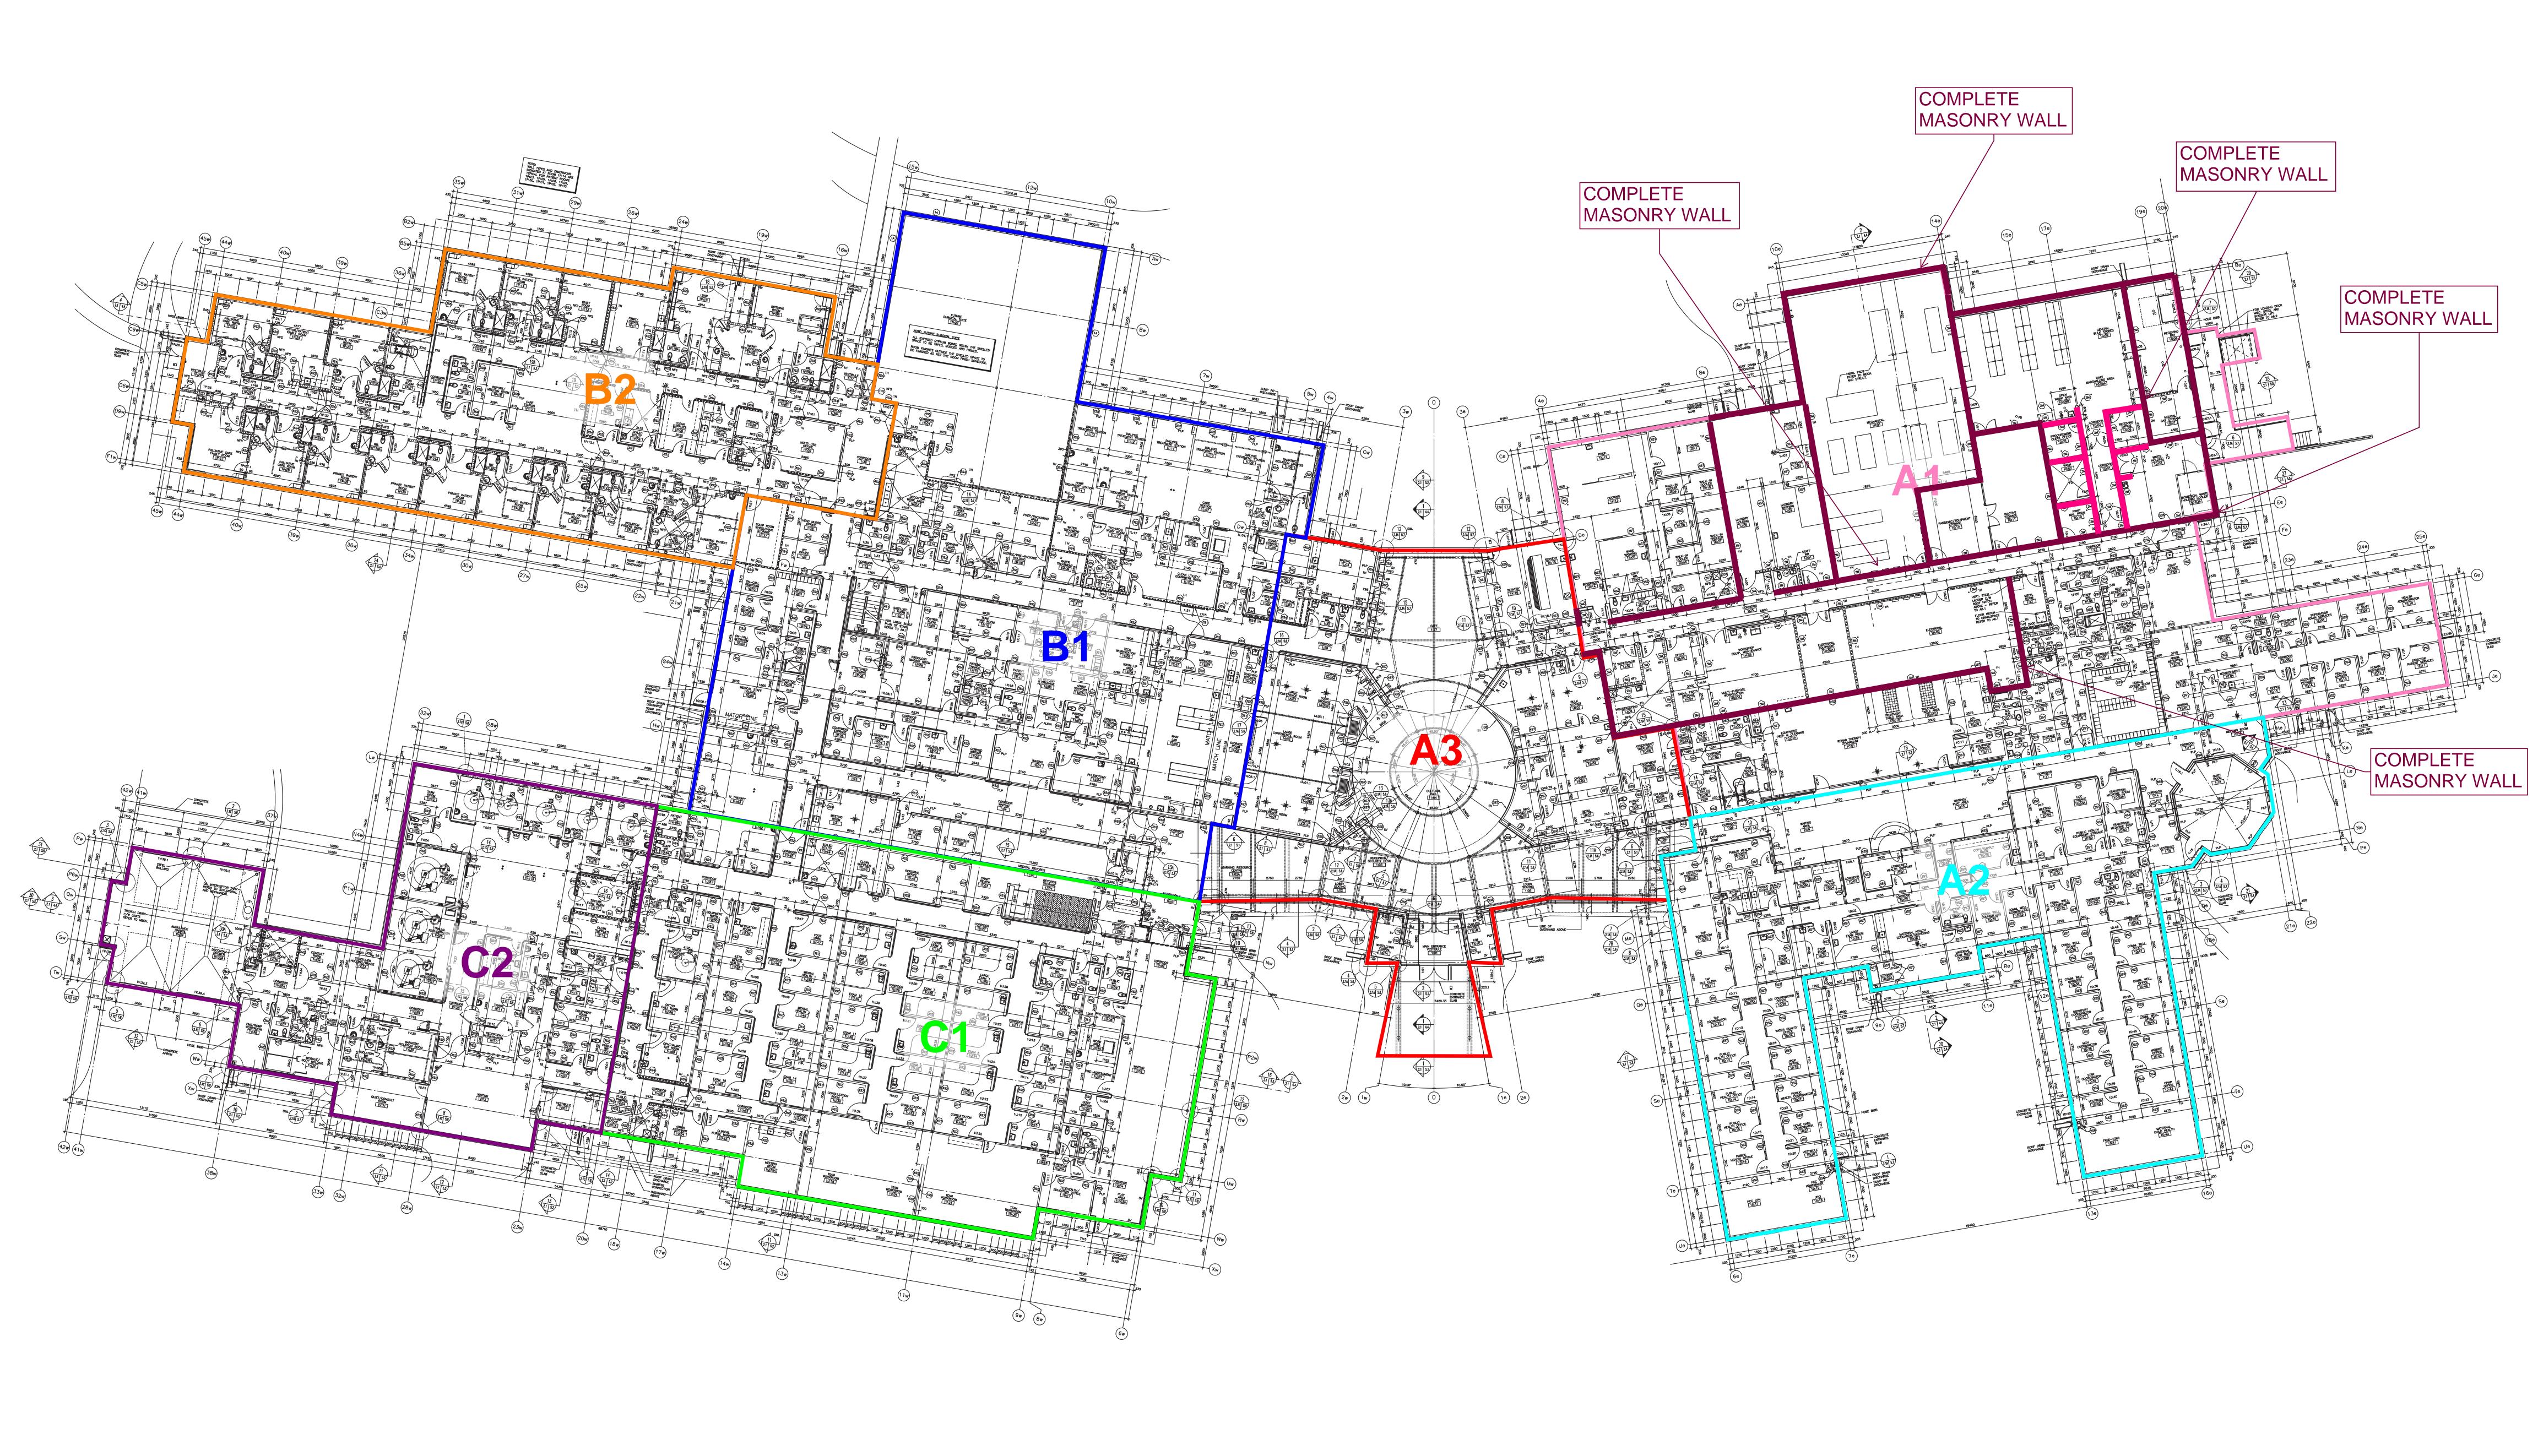

B1- Installed hangers Arshdeep Grewal Jul 2, 2021 2:55 PM



A1- Installing RTU supports **Arshdeep Grewal** Jul 2, 2021 2:55 PM





A1- Cross bracing between joist Arshdeep Grewal Jul 2, 2021 2:55 PM



B2- Installing exterior wall sheathing **Arshdeep Grewal** Jun 29, 2021 3:52 PM





C1- Block out for recessed track **Arshdeep Grewal** Jun 29, 2021 3:52 PM



C2- Erection of roof structure **Arshdeep Grewal** Jun 29, 2021 3:52 PM



### BACKFILL ACTIVITY



# CONCRETE SLAB ACTIVITY



SLAB IN-PROCESS

## EXTERIOR STEEL STUD FRAMING



NOTE: STUD FRAMING COMPLETE INDICATES COMPLETION OF STEEL STUD FRAMING SCOPE OF WORK AT A PARTICULAR AREA INCLUDING SHEATHING & PARAPET WHERE APPLICABLE.

# FOOTING, PIER & GRADE BEAM ACTIVITY



# INTERIOR STEEL STUD FRAMING



# MASONRY ACTIVITY



### ROOFING ACTIVITY



### STRUCTURAL STEEL



### EXTERIOR WALL



# EXTERIOR WALL



## WEEPING TILE UPDATE