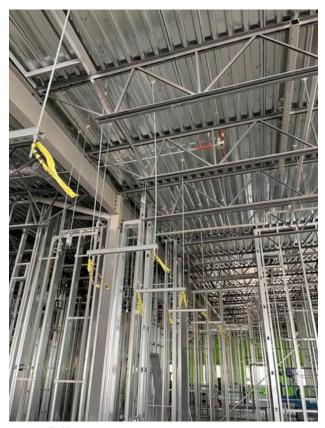

### 6. ELECTRICAL

- 6.1 Ongoing Work
  - -Wire pull crawlspace lighting
  - -Working on sorting packages A3 rough-in
  - -Sleeves C1-C2
  - -Started rough in (A3)
  - -Installing conduits (A3)
  - -Installing crawlspace basket tray support
- 6.2 Completed Work

### 10. CARLSON

- 10.1 Ongoing Work
  - -Exterior wall framing (B2)
  - -Laying out and installing tracks for interior walls (B1)
  - -Framing duct work opening (A2 & B1)
  - -Framing interior steel stud wall (A3)
  - -Prep. and organizing for future work
  - -Framing duct work opening (B1)
  - -Prep. for installing Drywall tops (B1)
  - -Framing interior steel stud wall (B1 & A3)
  - -Exterior sheathing (B2)
  - -Installing plywood around window openings (B2)
  - -Installing bottom tracks in (B1-3)
- 10.2 Completed Work