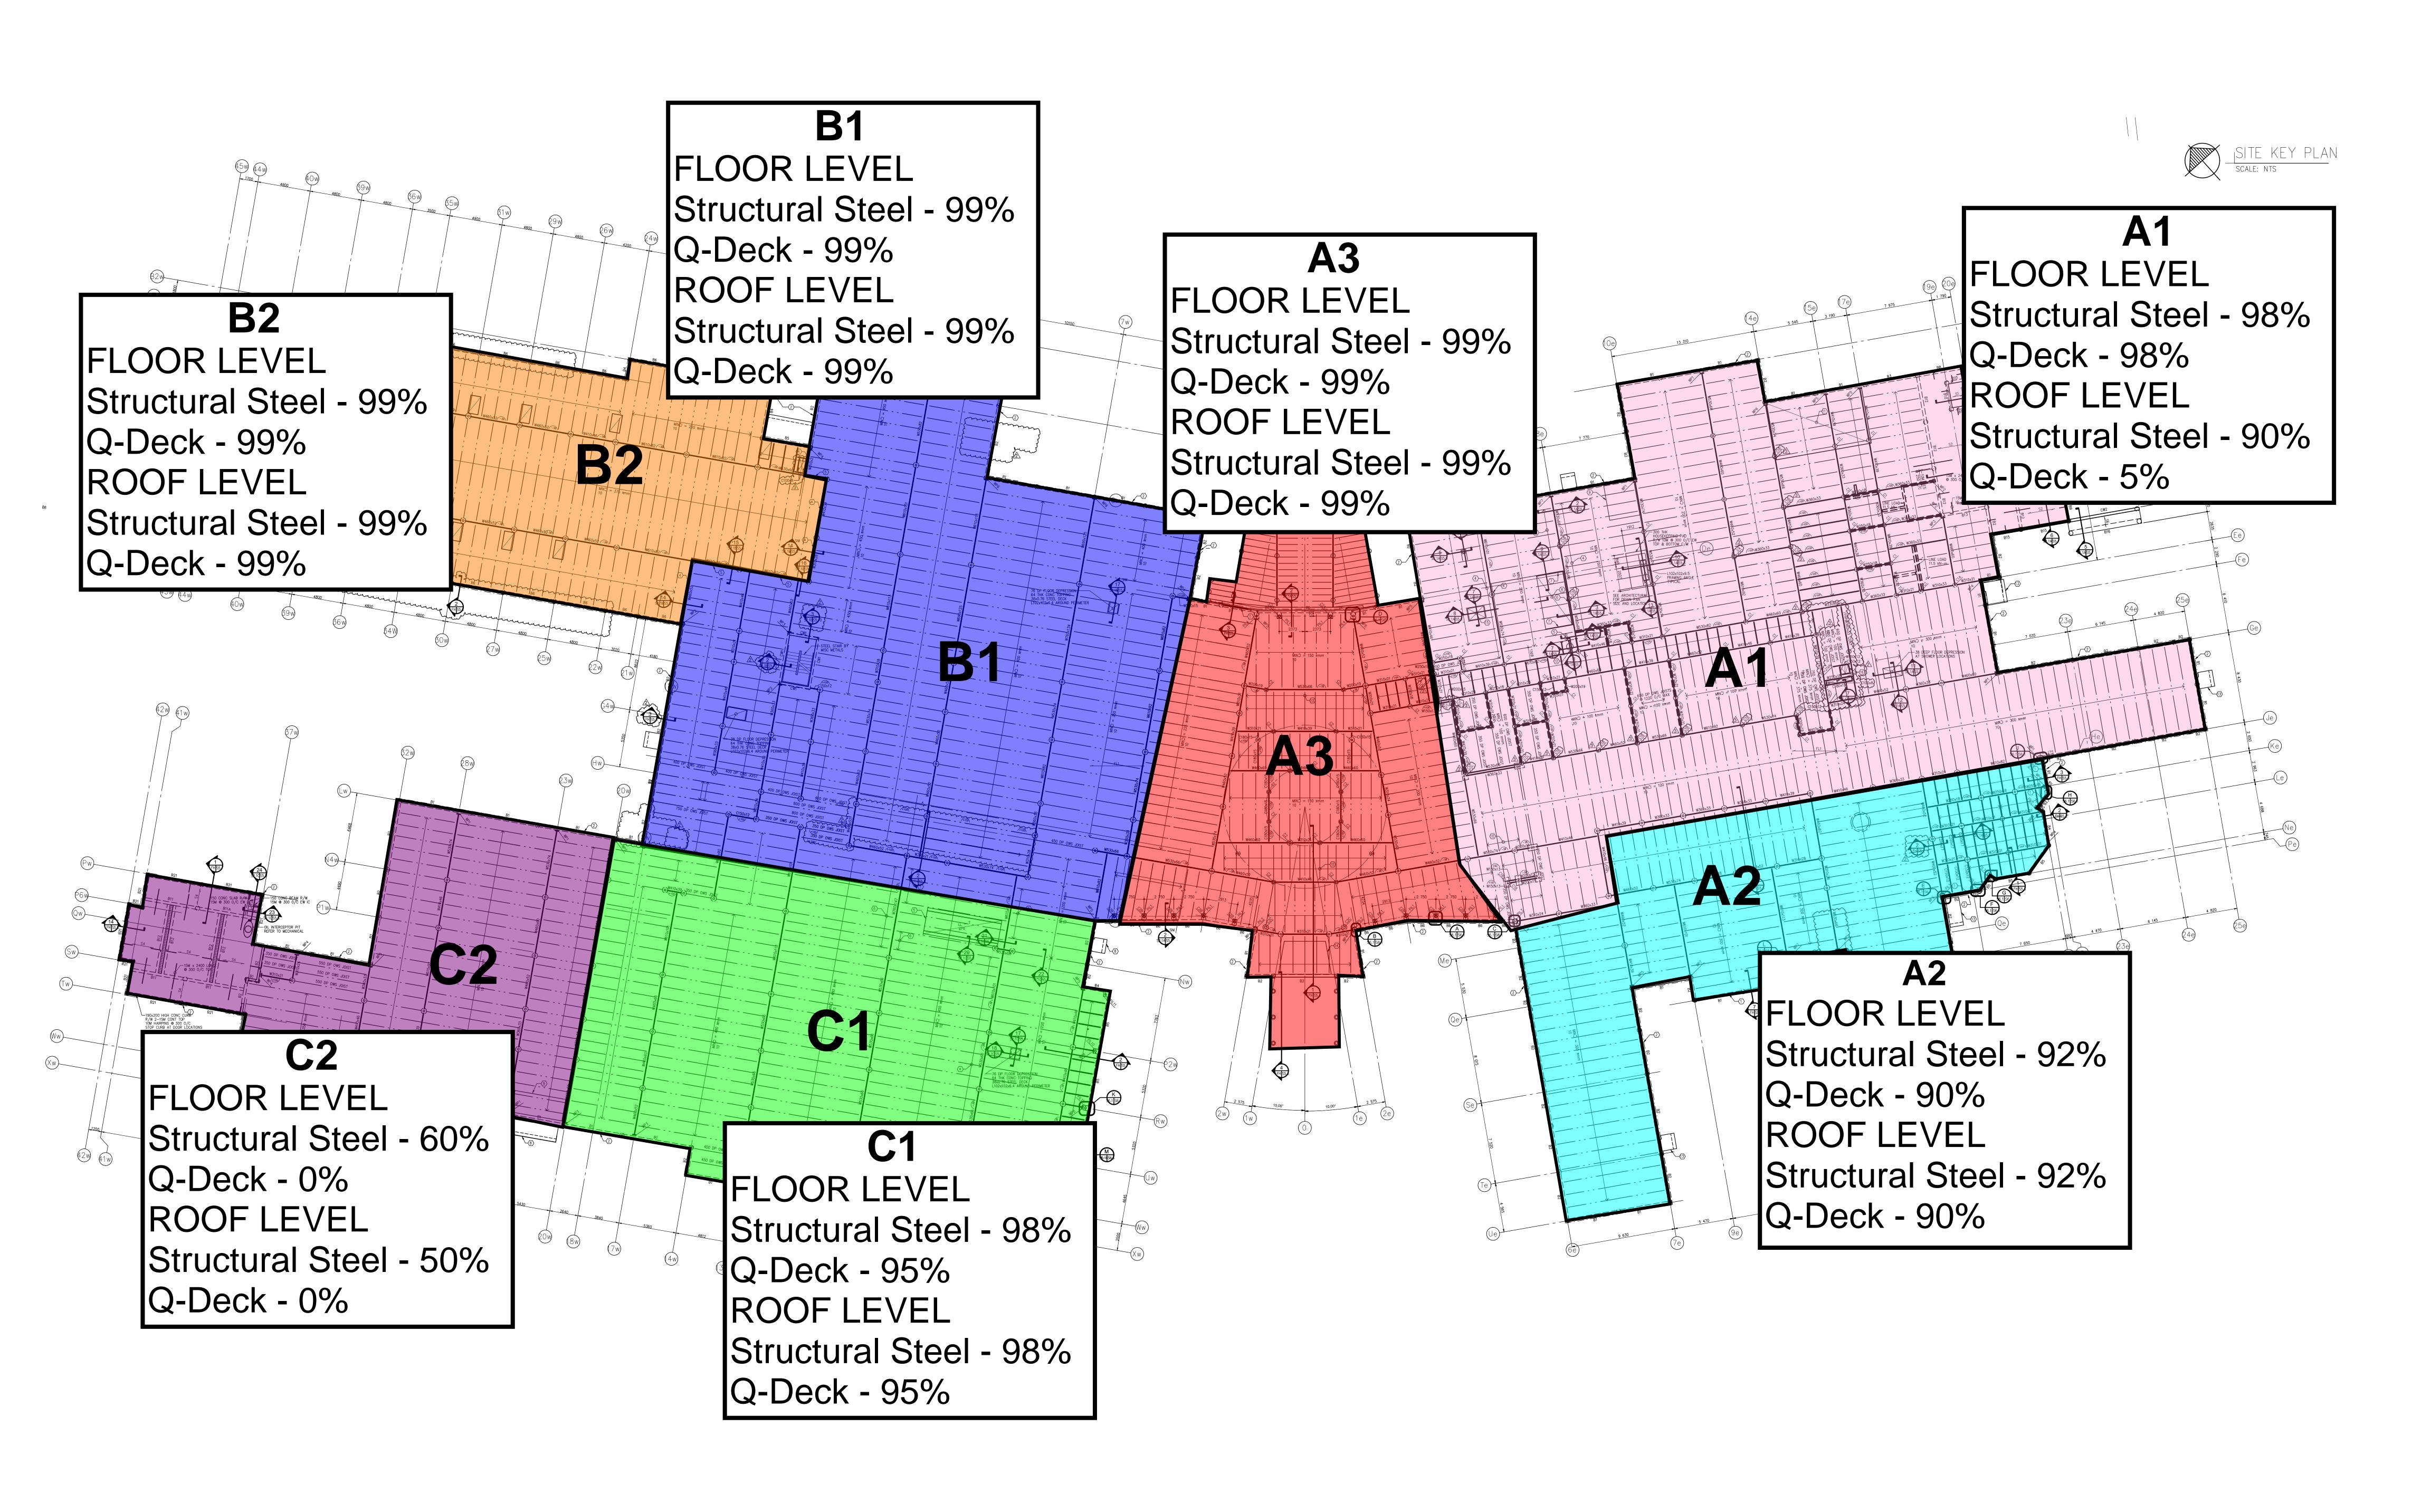

, 2021 2:55 PM



A1- Installing RTU supports **Arshdeep Grewal** Jul 2, 2021 2:55 PM





A1- Cross bracing between joist Arshdeep Grewal Jul 2, 2021 2:55 PM



B2- Installing exterior wall sheathing **Arshdeep Grewal** Jun 29, 2021 3:52 PM





C1- Block out for recessed track **Arshdeep Grewal** Jun 29, 2021 3:52 PM



C2- Erection of roof structure **Arshdeep Grewal** Jun 29, 2021 3:52 PM



### BACKFILL ACTIVITY



# CONCRETE SLAB ACTIVITY



SLAB IN-PROCESS

## EXTERIOR STEEL STUD FRAMING



NOTE: STUD FRAMING COMPLETE INDICATES COMPLETION OF STEEL STUD FRAMING SCOPE OF WORK AT A PARTICULAR AREA INCLUDING SHEATHING & PARAPET WHERE APPLICABLE.

# FOOTING, PIER & GRADE BEAM ACTIVITY



# INTERIOR STEEL STUD FRAMING



# MASONRY ACTIVITY



### ROOFING ACTIVITY



### STRUCTURAL STEEL



### EXTERIOR WALL



# EXTERIOR WALL



## WEEPING TILE UPDATE