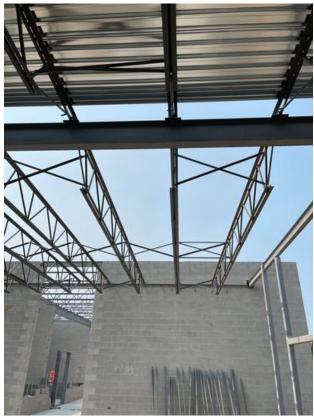

### 4.1 Ongoing Work

**Wescan Structural** 

- -Straightening / welding / tightening joist (A1)
- -Installing cross bracing (A1)
- -Prep. for installing RTU supports (A1)
- -Preparing for Installing Q deck in A1
- -Installing Q deck in A1

A1- Cross bracing between joist Arshdeep Grewal Jul 2, 2021 2:55 PM

B2- Installing exterior wall sheathing **Arshdeep Grewal** Jun 29, 2021 3:52 PM

C1- Block out for recessed track **Arshdeep Grewal** Jun 29, 2021 3:52 PM