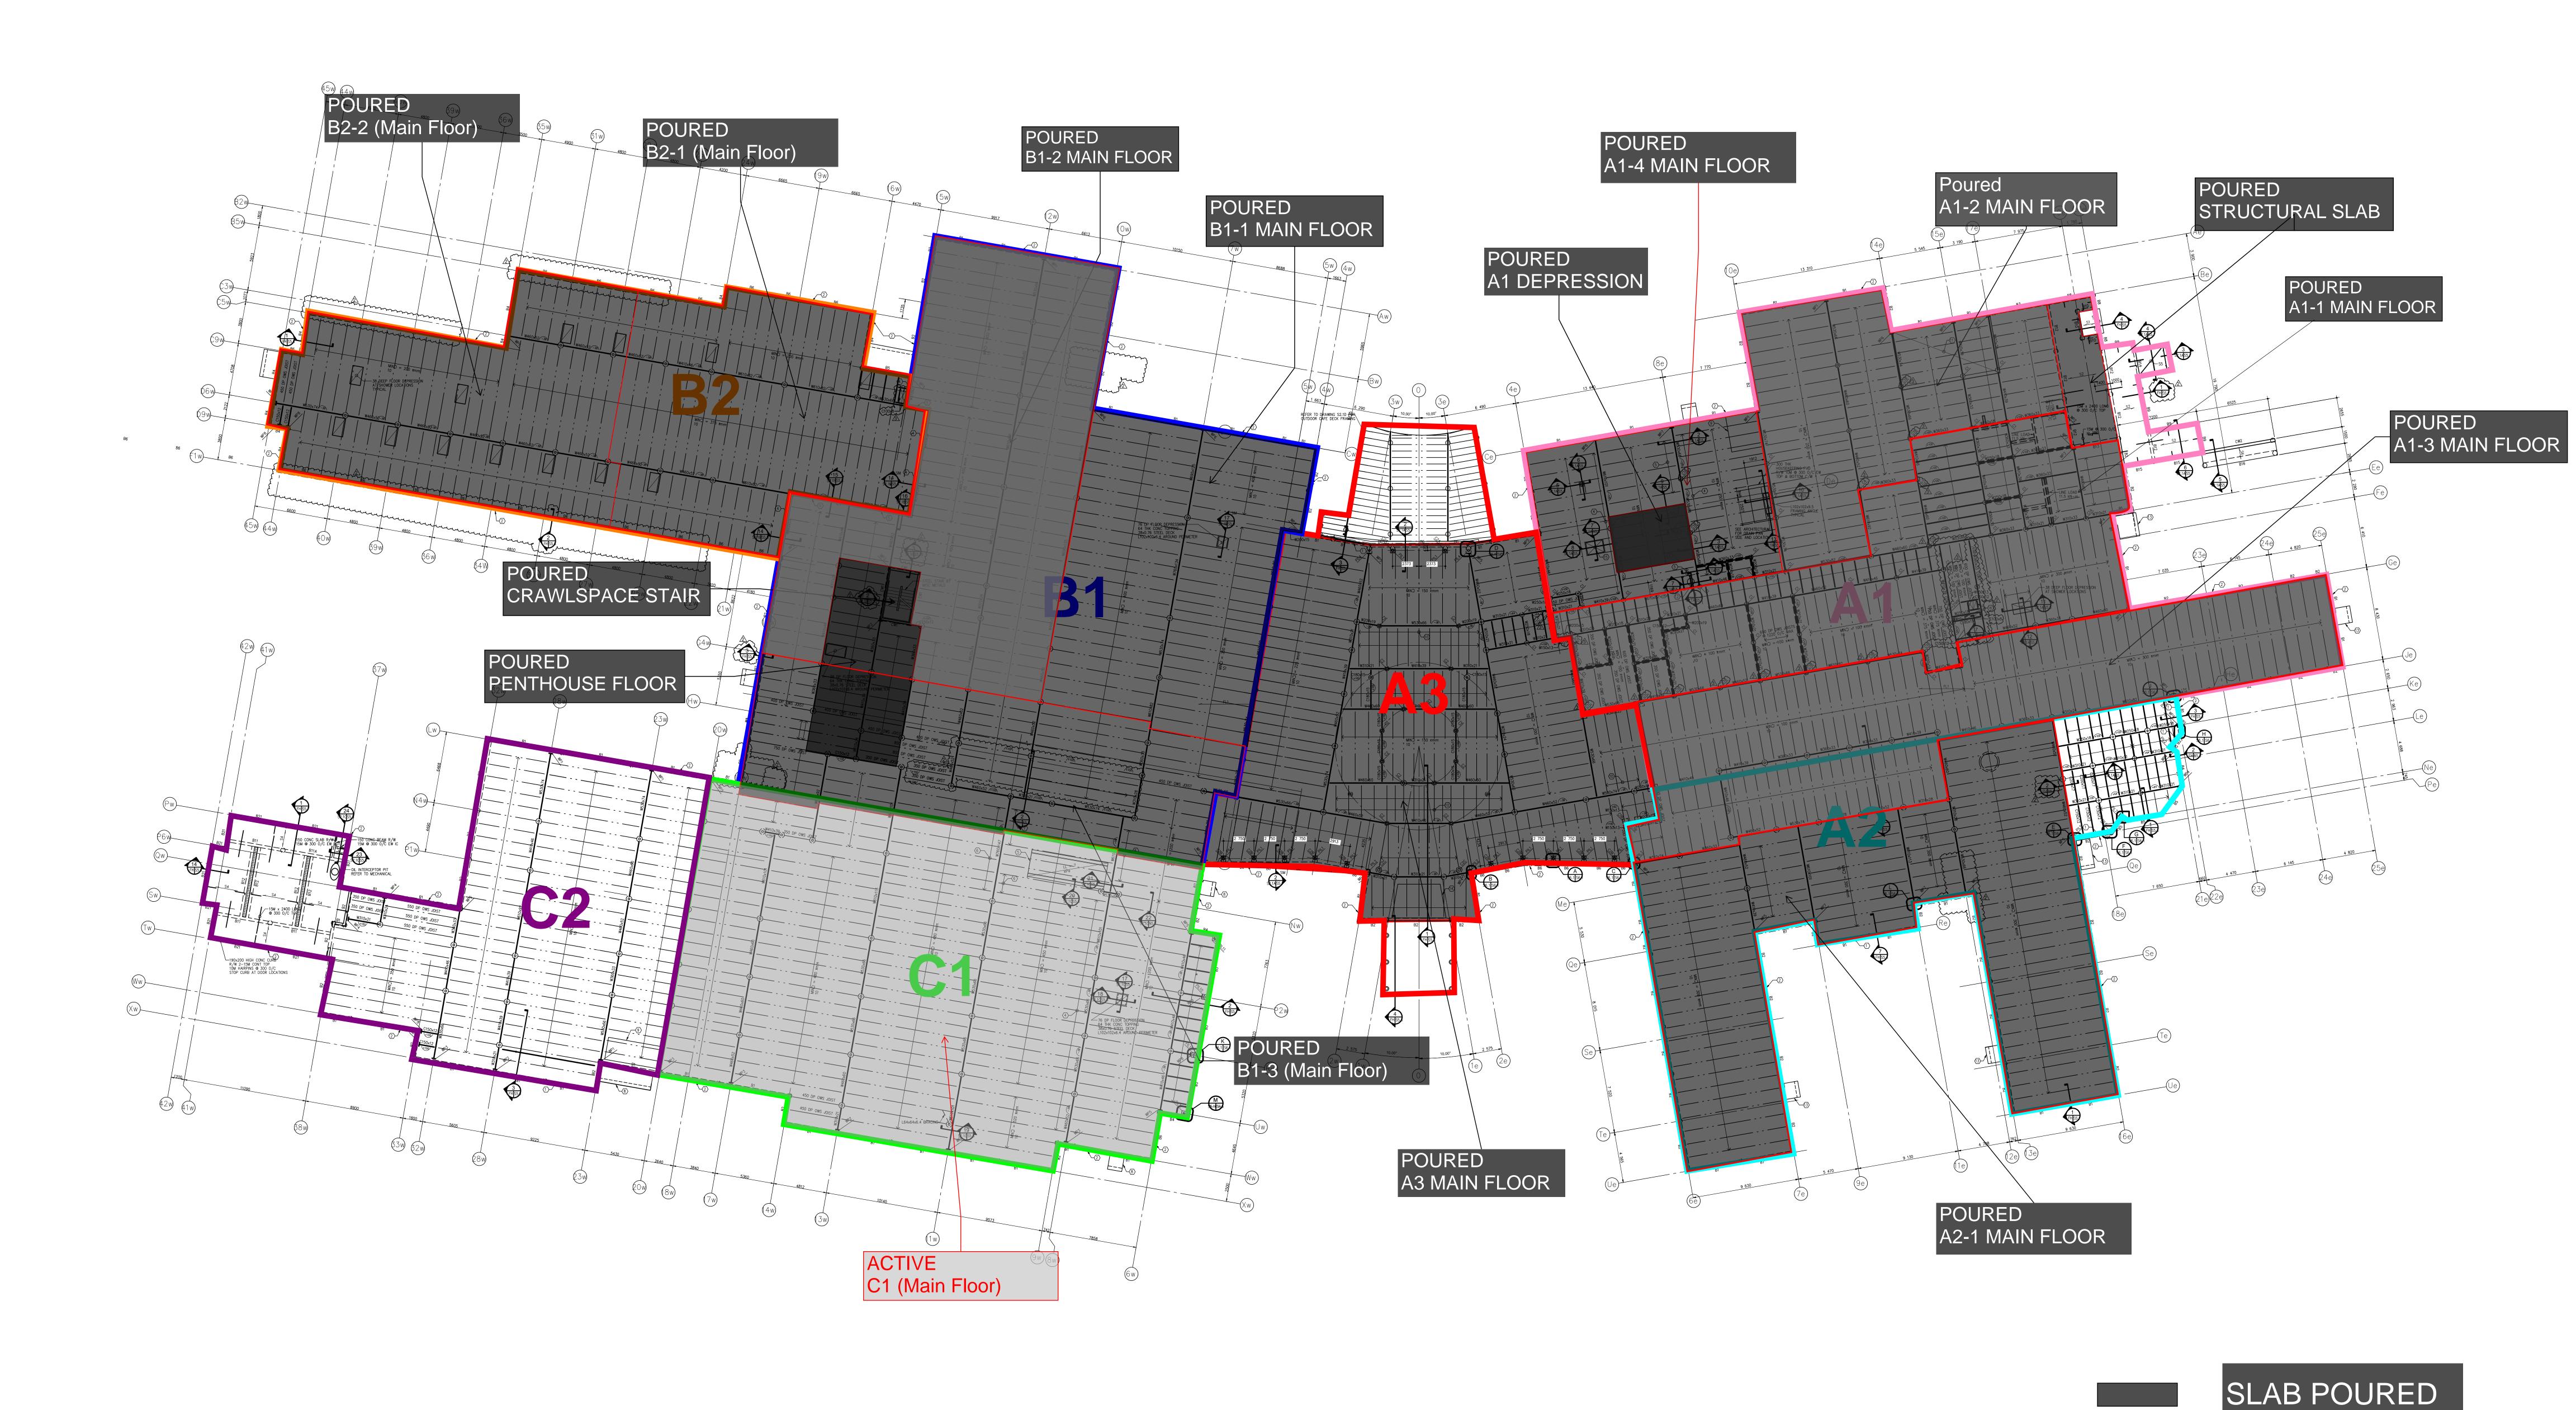

A1 steel structure over Masonry A1 **Anmol Kang** Jul 4, 2021 3:55 PM



Dry wall installed in B1 **Anmol Kang** Jul 4, 2021 3:55 PM



Formwork for exterior GB Loading dock **Anmol Kang** Jul 4, 2021 3:55 PM



A3- Framing exterior wall around front entrance **Arshdeep Grewal** Jul 2, 2021 2:55 PM





B1- Installed hangers Arshdeep Grewal Jul 2, 2021 2:55 PM



A1- Installing RTU supports **Arshdeep Grewal** Jul 2, 2021 2:55 PM





A1- Cross bracing between joist Arshdeep Grewal Jul 2, 2021 2:55 PM



B2- Installing exterior wall sheathing **Arshdeep Grewal** Jun 29, 2021 3:52 PM





C1- Block out for recessed track **Arshdeep Grewal** Jun 29, 2021 3:52 PM



C2- Erection of roof structure **Arshdeep Grewal** Jun 29, 2021 3:52 PM



### BACKFILL ACTIVITY



# CONCRETE SLAB ACTIVITY



SLAB IN-PROCESS

## EXTERIOR STEEL STUD FRAMING



NOTE: STUD FRAMING COMPLETE INDICATES COMPLETION OF STEEL STUD FRAMING SCOPE OF WORK AT A PARTICULAR AREA INCLUDING SHEATHING & PARAPET WHERE APPLICABLE.

# FOOTING, PIER & GRADE BEAM ACTIVITY



# INTERIOR STEEL STUD FRAMING



# MASONRY ACTIVITY



### ROOFING ACTIVITY



### STRUCTURAL STEEL



### EXTERIOR WALL



# EXTERIOR WALL



## WEEPING TILE UPDATE