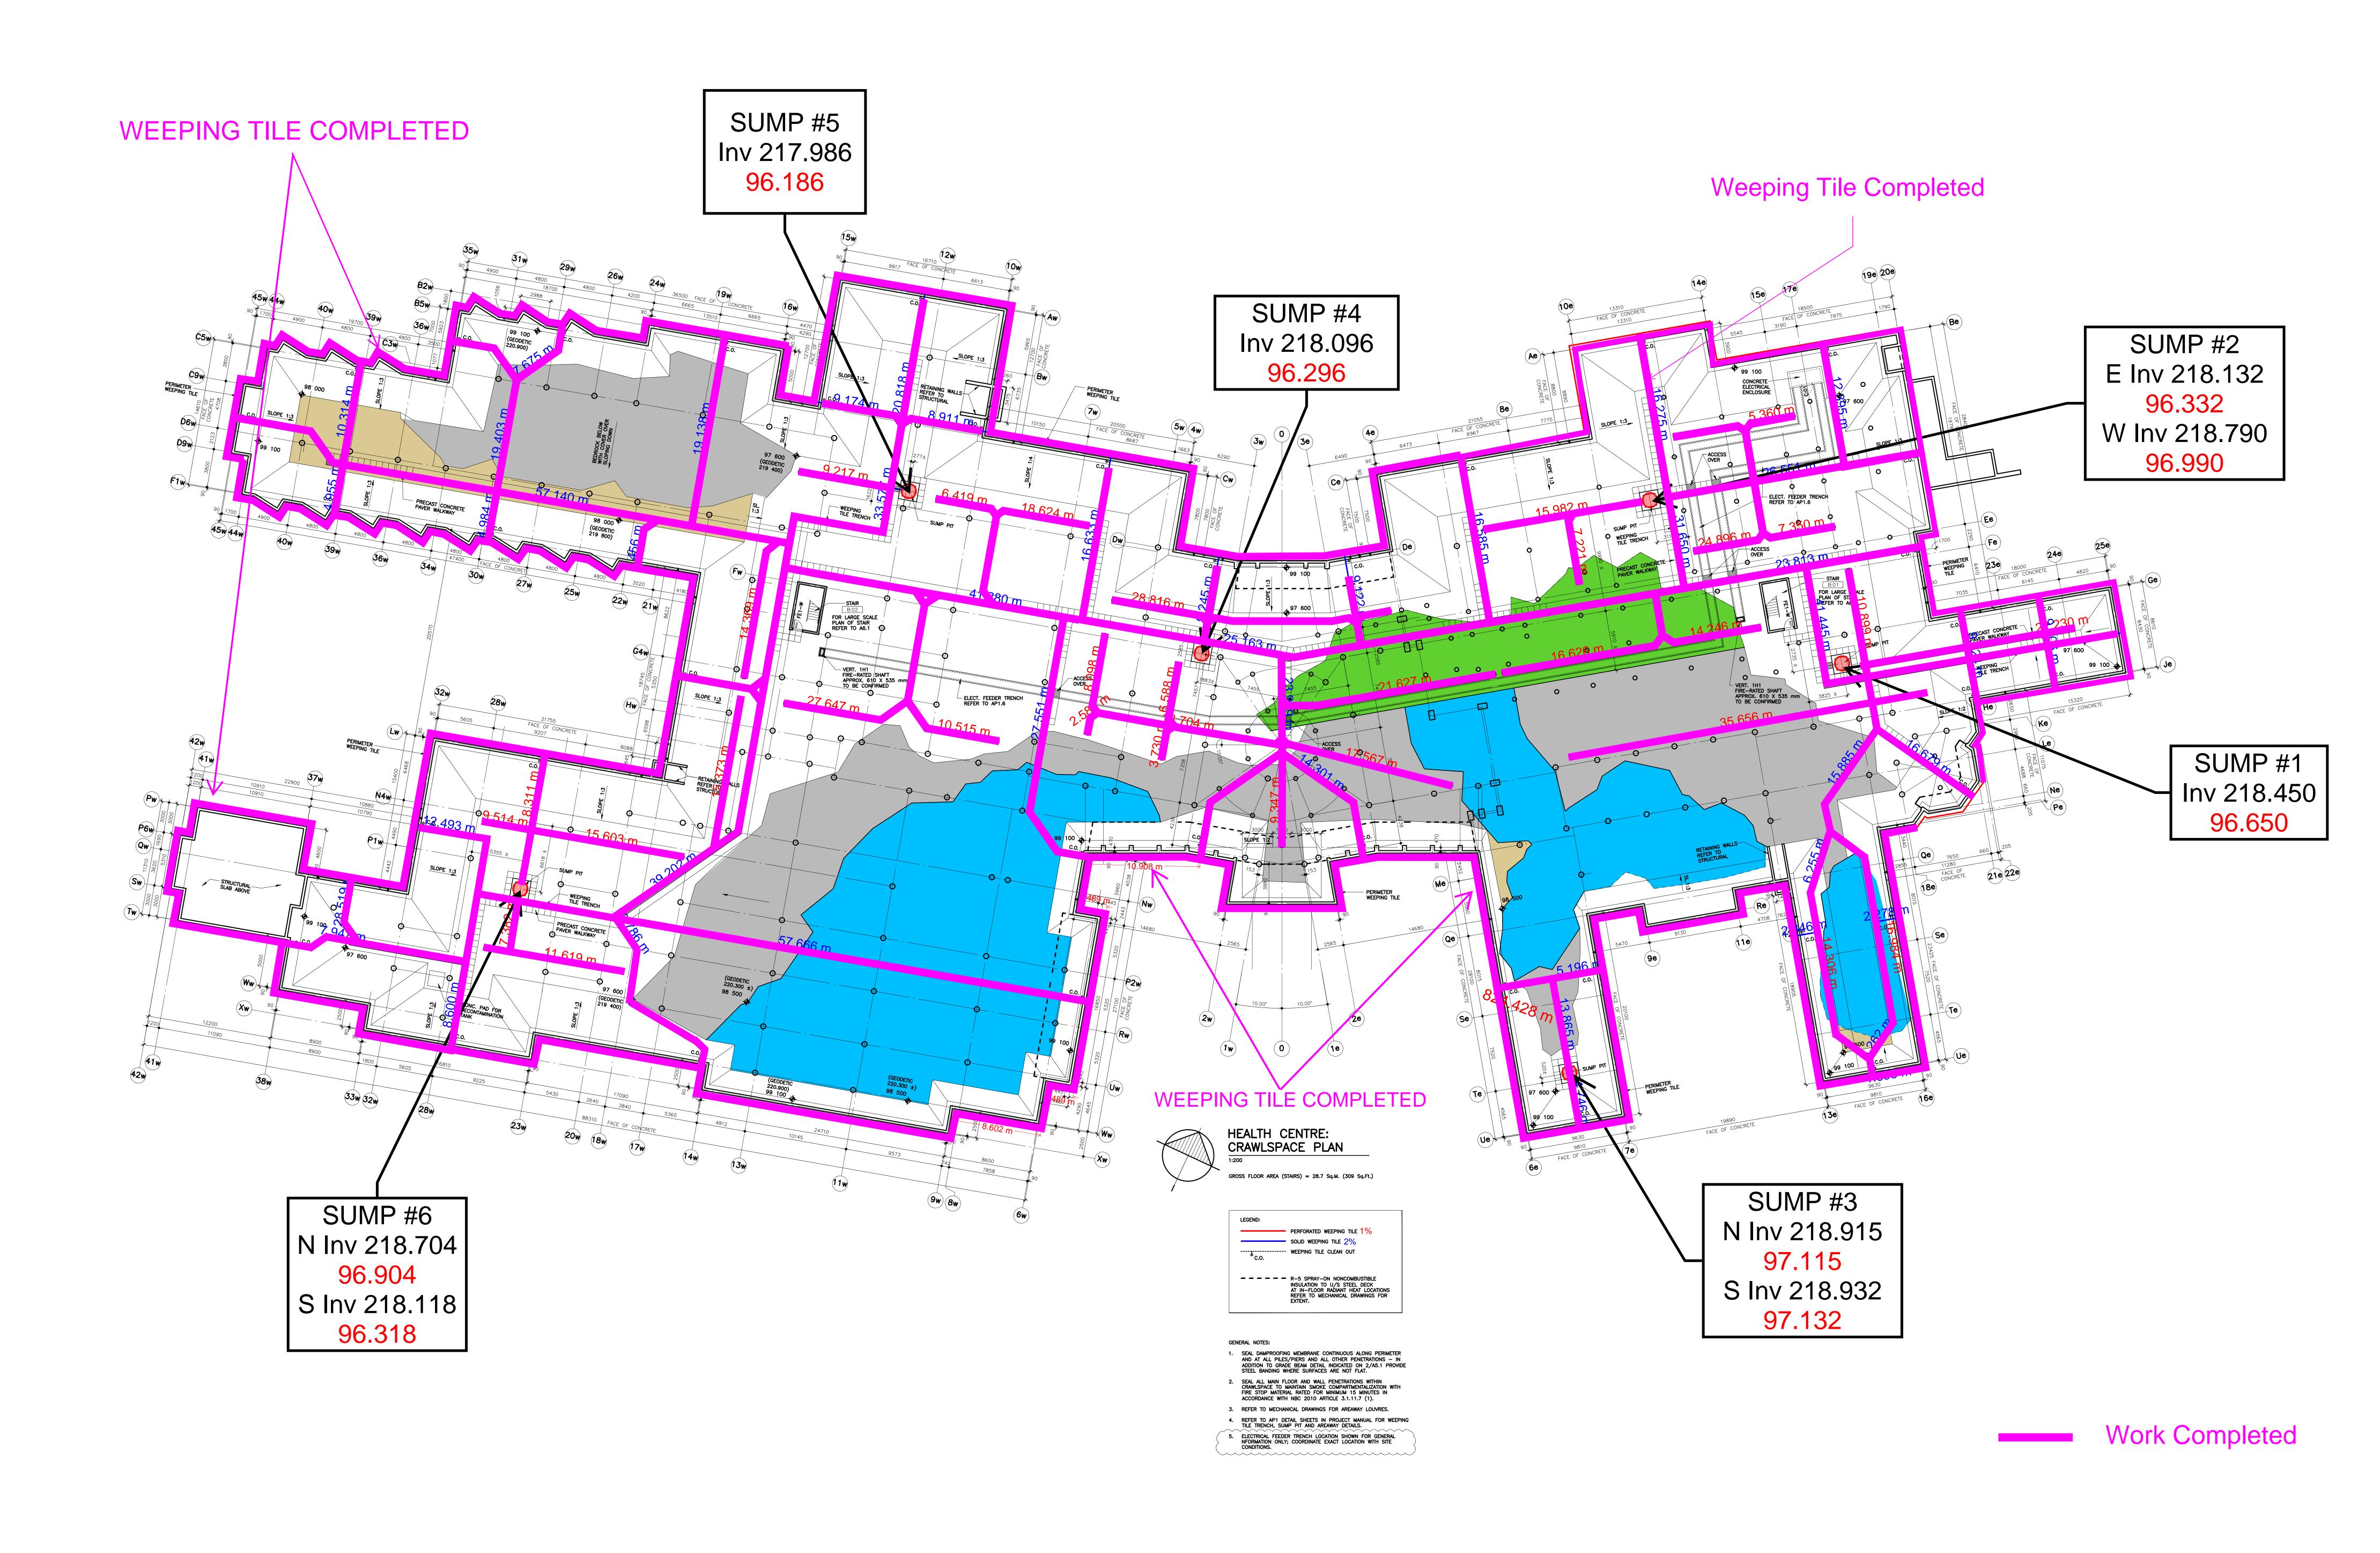

Jul 2, 2021 2:55 PM





A1- Cross bracing between joist Arshdeep Grewal Jul 2, 2021 2:55 PM



B2- Installing exterior wall sheathing **Arshdeep Grewal** Jun 29, 2021 3:52 PM





C1- Block out for recessed track **Arshdeep Grewal** Jun 29, 2021 3:52 PM



C2- Erection of roof structure **Arshdeep Grewal** Jun 29, 2021 3:52 PM



### BACKFILL ACTIVITY



# CONCRETE SLAB ACTIVITY



SLAB IN-PROCESS

## EXTERIOR STEEL STUD FRAMING



NOTE: STUD FRAMING COMPLETE INDICATES COMPLETION OF STEEL STUD FRAMING SCOPE OF WORK AT A PARTICULAR AREA INCLUDING SHEATHING & PARAPET WHERE APPLICABLE.

# FOOTING, PIER & GRADE BEAM ACTIVITY



# INTERIOR STEEL STUD FRAMING



# MASONRY ACTIVITY



### ROOFING ACTIVITY



### STRUCTURAL STEEL



### EXTERIOR WALL



# EXTERIOR WALL



## WEEPING TILE UPDATE