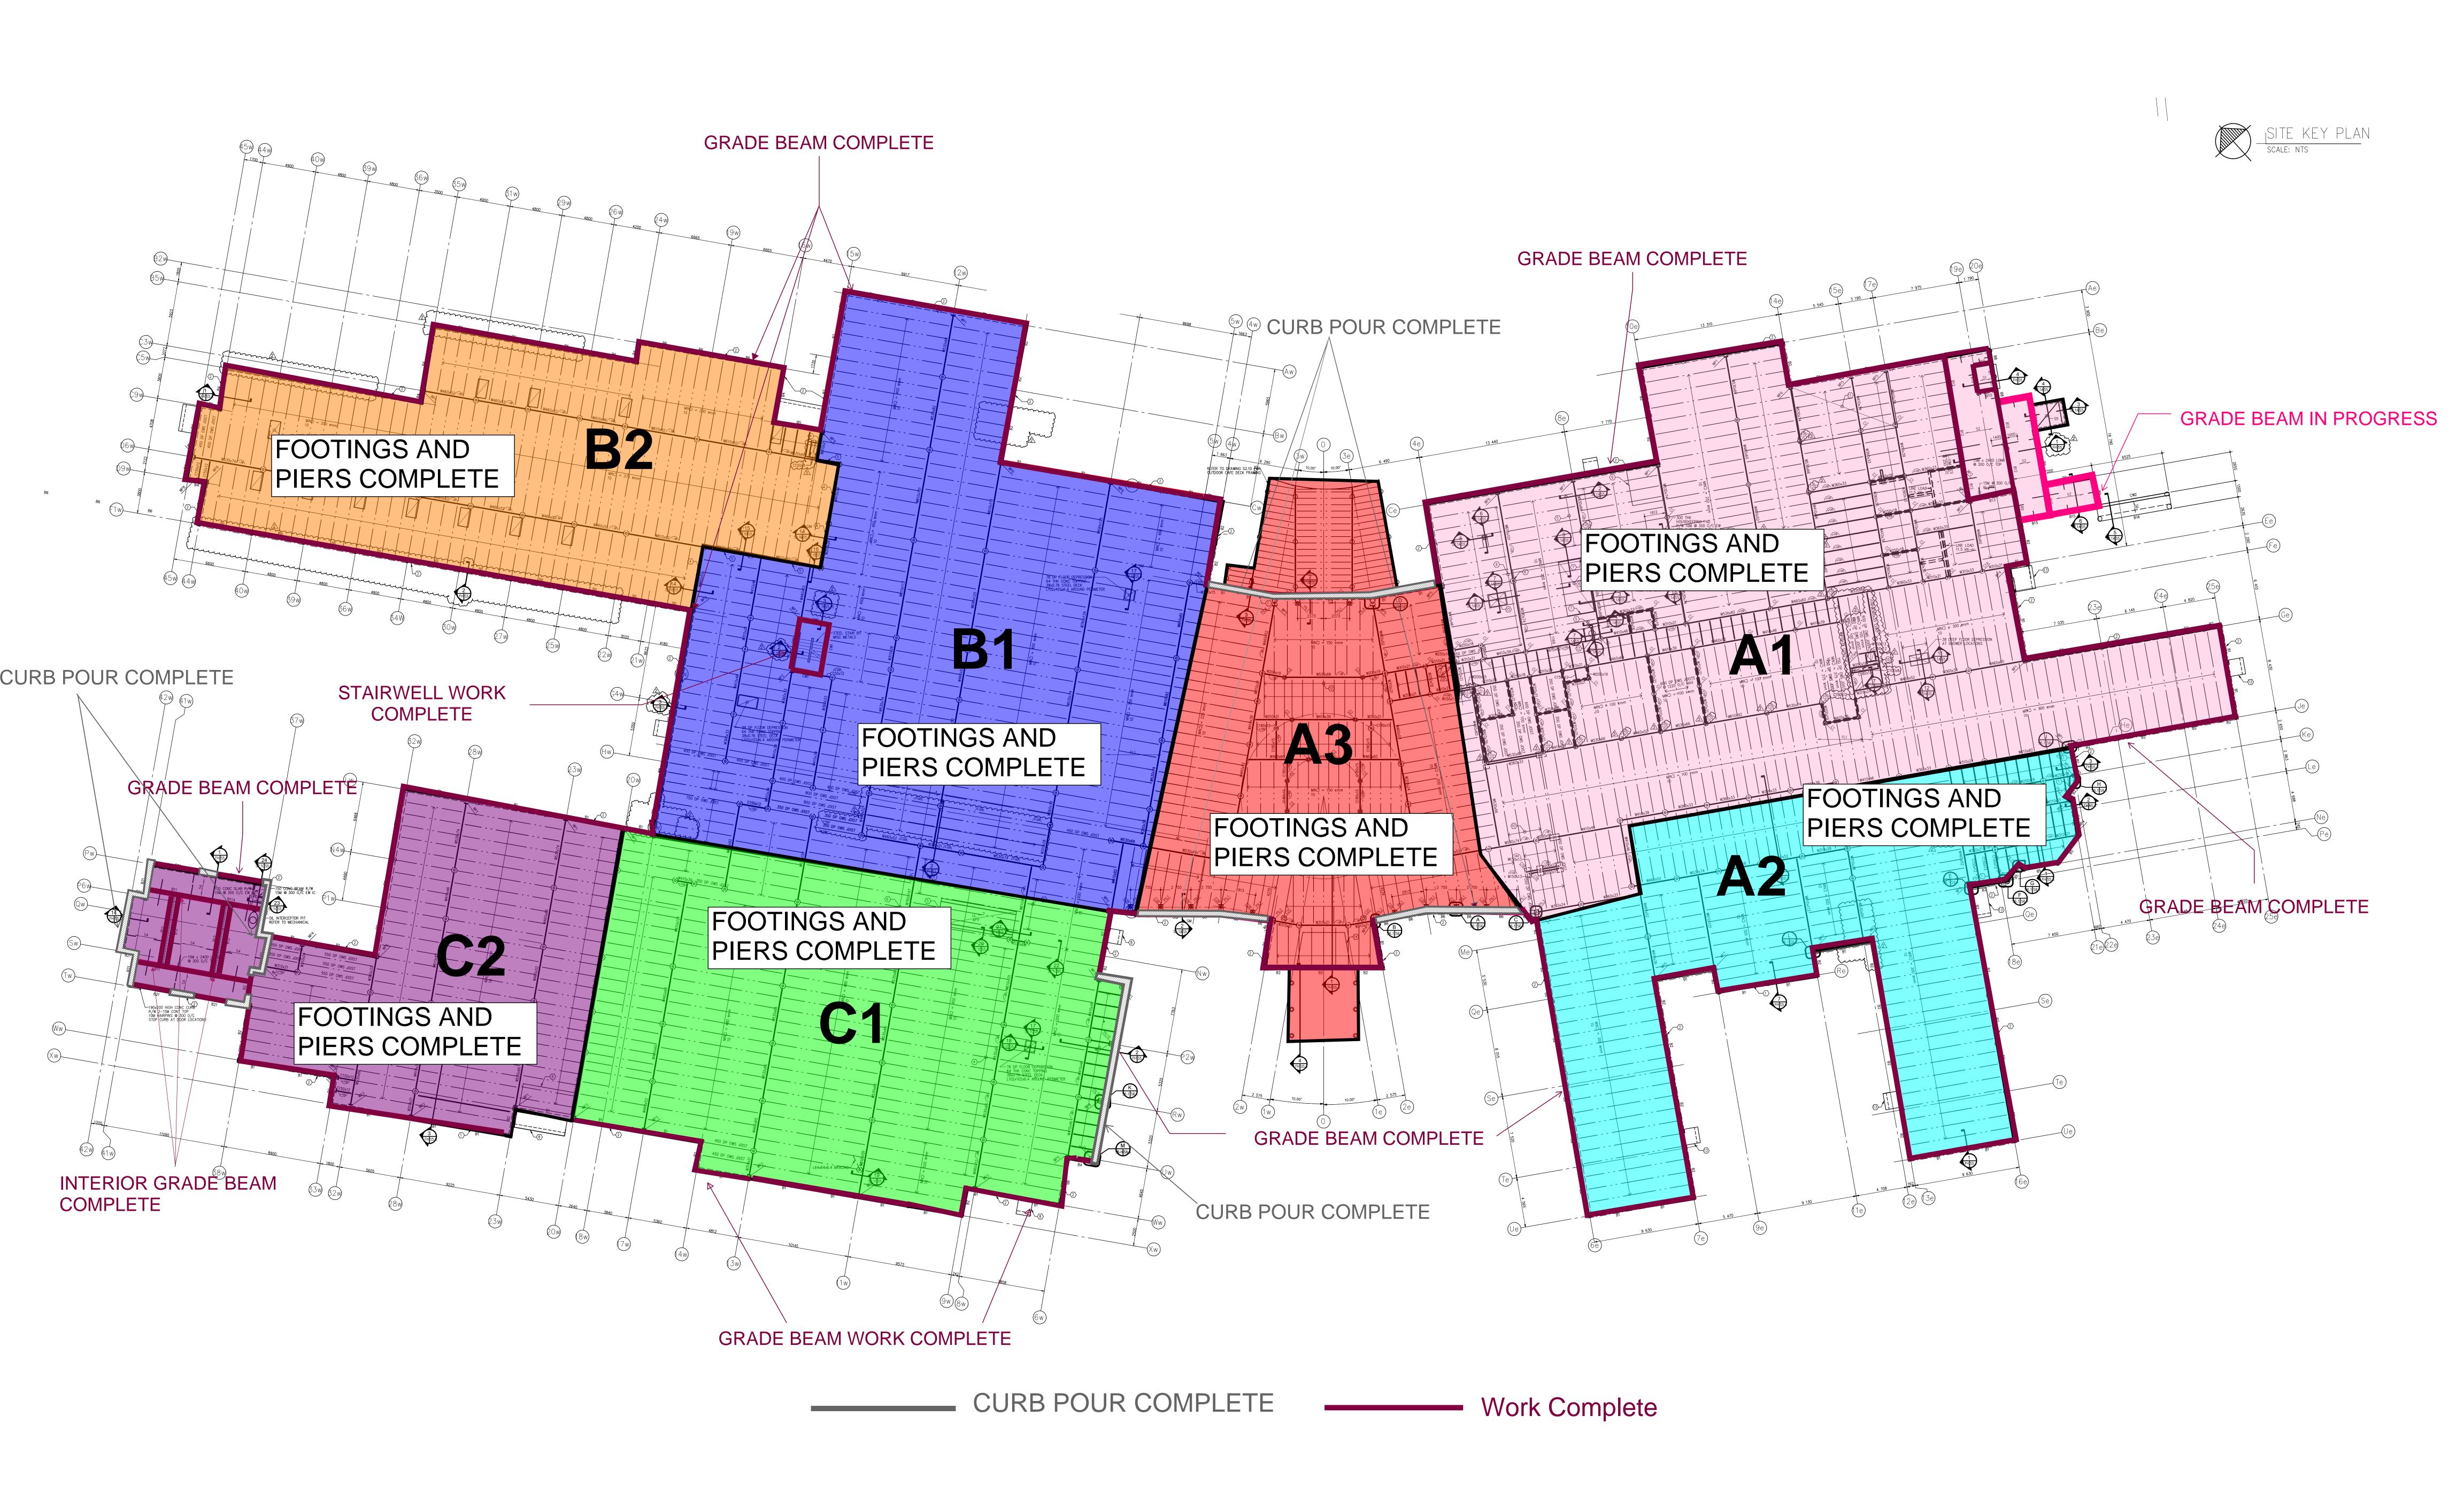

front entrance **Arshdeep Grewal** Jul 2, 2021 2:55 PM





B1- Installed hangers Arshdeep Grewal Jul 2, 2021 2:55 PM



A1- Installing RTU supports **Arshdeep Grewal** Jul 2, 2021 2:55 PM





A1- Cross bracing between joist Arshdeep Grewal Jul 2, 2021 2:55 PM



B2- Installing exterior wall sheathing **Arshdeep Grewal** Jun 29, 2021 3:52 PM





C1- Block out for recessed track **Arshdeep Grewal** Jun 29, 2021 3:52 PM



C2- Erection of roof structure **Arshdeep Grewal** Jun 29, 2021 3:52 PM



### BACKFILL ACTIVITY



# CONCRETE SLAB ACTIVITY



SLAB IN-PROCESS

## EXTERIOR STEEL STUD FRAMING



NOTE: STUD FRAMING COMPLETE INDICATES COMPLETION OF STEEL STUD FRAMING SCOPE OF WORK AT A PARTICULAR AREA INCLUDING SHEATHING & PARAPET WHERE APPLICABLE.

# FOOTING, PIER & GRADE BEAM ACTIVITY



# INTERIOR STEEL STUD FRAMING



# MASONRY ACTIVITY



### ROOFING ACTIVITY



### STRUCTURAL STEEL



### EXTERIOR WALL



# EXTERIOR WALL



## WEEPING TILE UPDATE