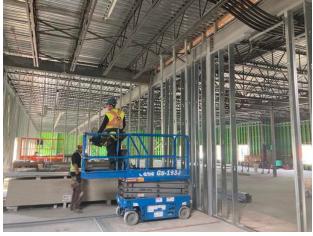

### 10. CARLSON

- 10.1 Ongoing Work
  - -Exterior sheathing (B1-3)
  - -Installing parapet A2 West finger
  - -Installing drywall in B1
  - -Preparing for framing in B1-3
  - -Prep. and organizing for future work/General cleaning
  - -Steel stud framing in B1-3
  - -Co-ordinating with Wescan/Basar in B1 ductwork installation
  - -Installing door headers in B1
- 10.2 Completed Work

Interior framing **Anmol Kang**Jul 7, 2021 6:20 PM

Clearing area for seeting camps. **Anmol Kang**Jul 7, 2021 6:21 PM

Working on roof drain in B2 **Anmol Kang** Jul 7, 2021 6:20 PM

B1-3 interior framing **Anmol Kang** Jul 7, 2021 6:20 PM

Interior framing B1 **Anmol Kang**Jul 7, 2021 6:18 PM

B1 crawlspace **Anmol Kang** Jul 7, 2021 6:19 PM

A3 interior framing **Anmol Kang** Jul 7, 2021 6:17 PM

Slab pour work in progress **Anmol Kang** Jul 7, 2021 6:16 PM