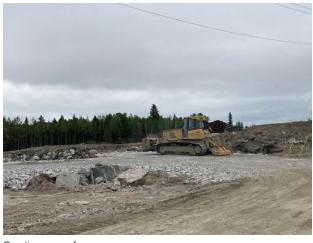

### 7. CIVIL

- 7.1 Ongoing Work
  - **JNR Surveyor**
  - -Curtain wall measurements
  - -Room co-ordination and layout
  - -South parking layout/C1-1 slab as-built
  - JNR Civil
  - -Clearing area for setting up new camps on site
  - -Hauled rocks for new camp pad
  - -Dug out area to extend the new camp pad
- 7.2 Completed Work

Interior framing **Anmol Kang**Jul 7, 2021 6:20 PM

Clearing area for seeting camps. **Anmol Kang**Jul 7, 2021 6:21 PM

Working on roof drain in B2 **Anmol Kang** Jul 7, 2021 6:20 PM

B1-3 interior framing **Anmol Kang** Jul 7, 2021 6:20 PM