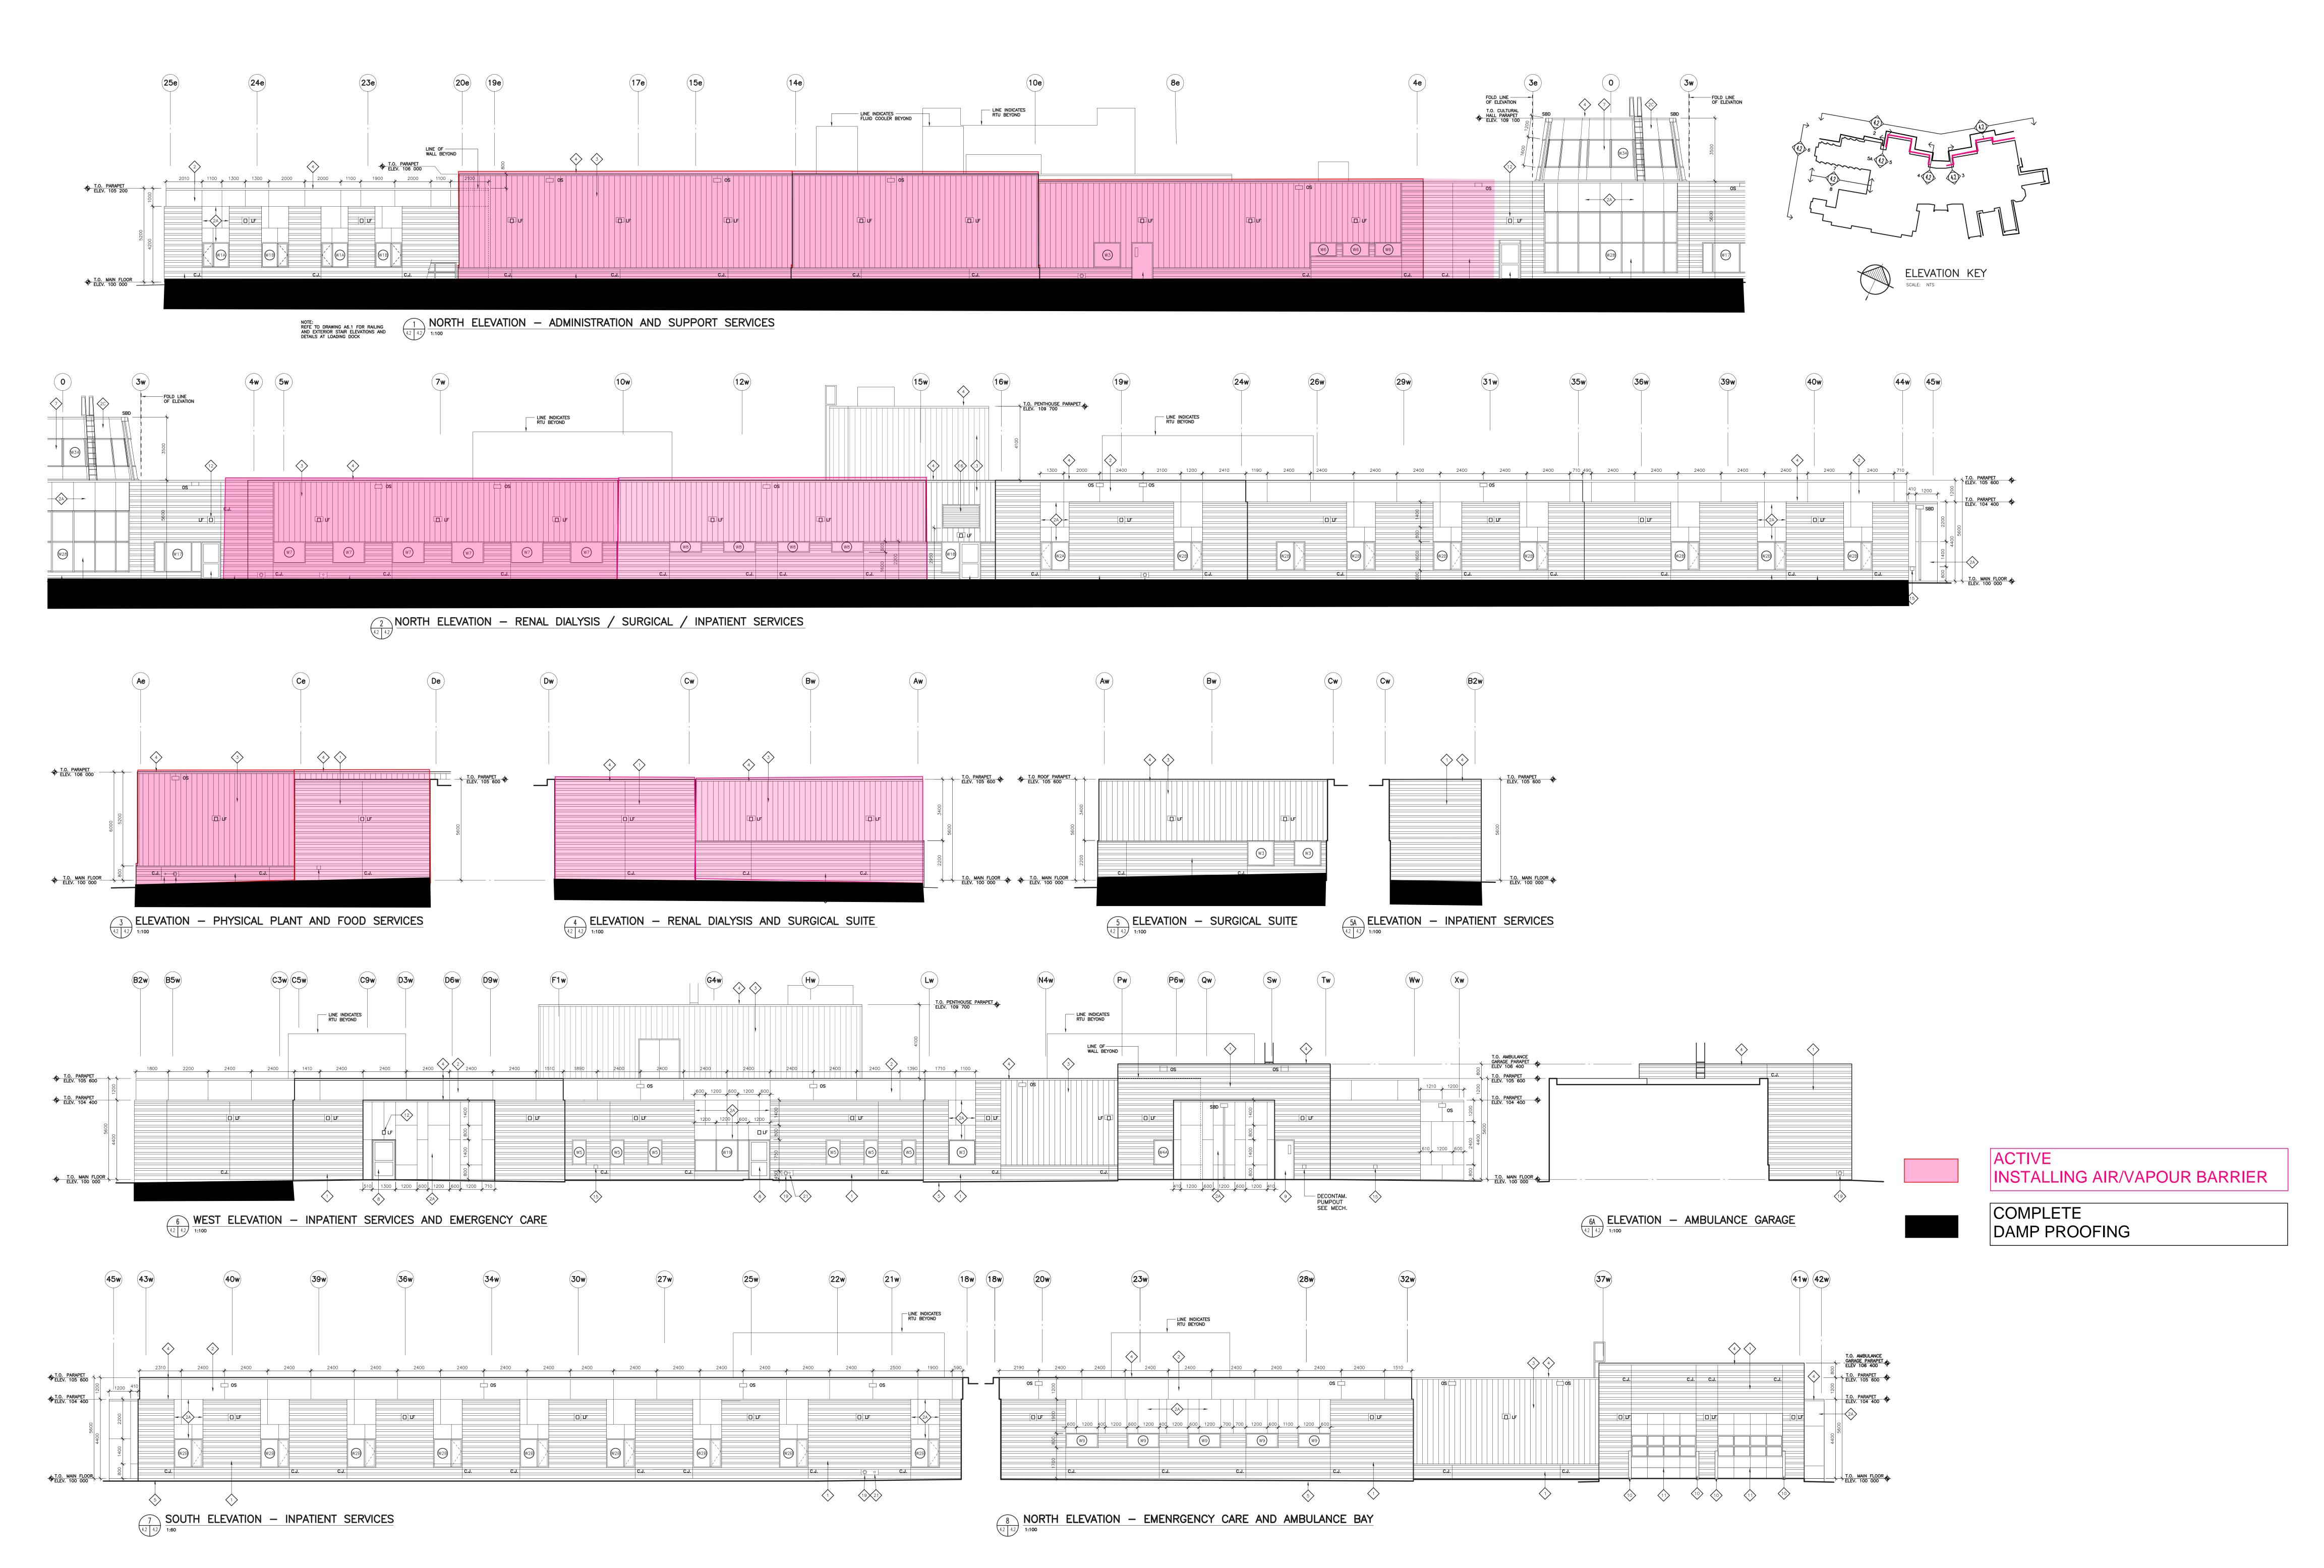

nmol Kang** Jul 7, 2021 6:15 PM



Creating space for new camps **Anmol Kang** Jul 6, 2021 5:22 PM



B2 exterior sheathing **Anmol Kang** Jul 6, 2021 5:24 PM



B1 Corridor Anmol Kang Jul 6, 2021 5:22 PM





B1-3 interior framing **Anmol Kang** Jul 6, 2021 5:17 PM



### BACKFILL ACTIVITY



# CONCRETE SLAB ACTIVITY



# DRYWALL



ACTIVE DRYWALL COMPLETE

DRYWALL

## EXTERIOR STEEL STUD FRAMING



NOTE: STUD FRAMING COMPLETE INDICATES COMPLETION OF STEEL STUD FRAMING SCOPE OF WORK AT A PARTICULAR AREA INCLUDING SHEATHING & PARAPET WHERE APPLICABLE.

# FOOTING, PIER & GRADE BEAM ACTIVITY



# INTERIOR STEEL STUD FRAMING





# MASONRY ACTIVITY



### ROOFING ACTIVITY



### STRUCTURAL STEEL



## WEEPING TILE UPDATE



# EXTERIOR WALL & DAMP PROOFING



## EXTERIOR WALL & DAMP PROOFING