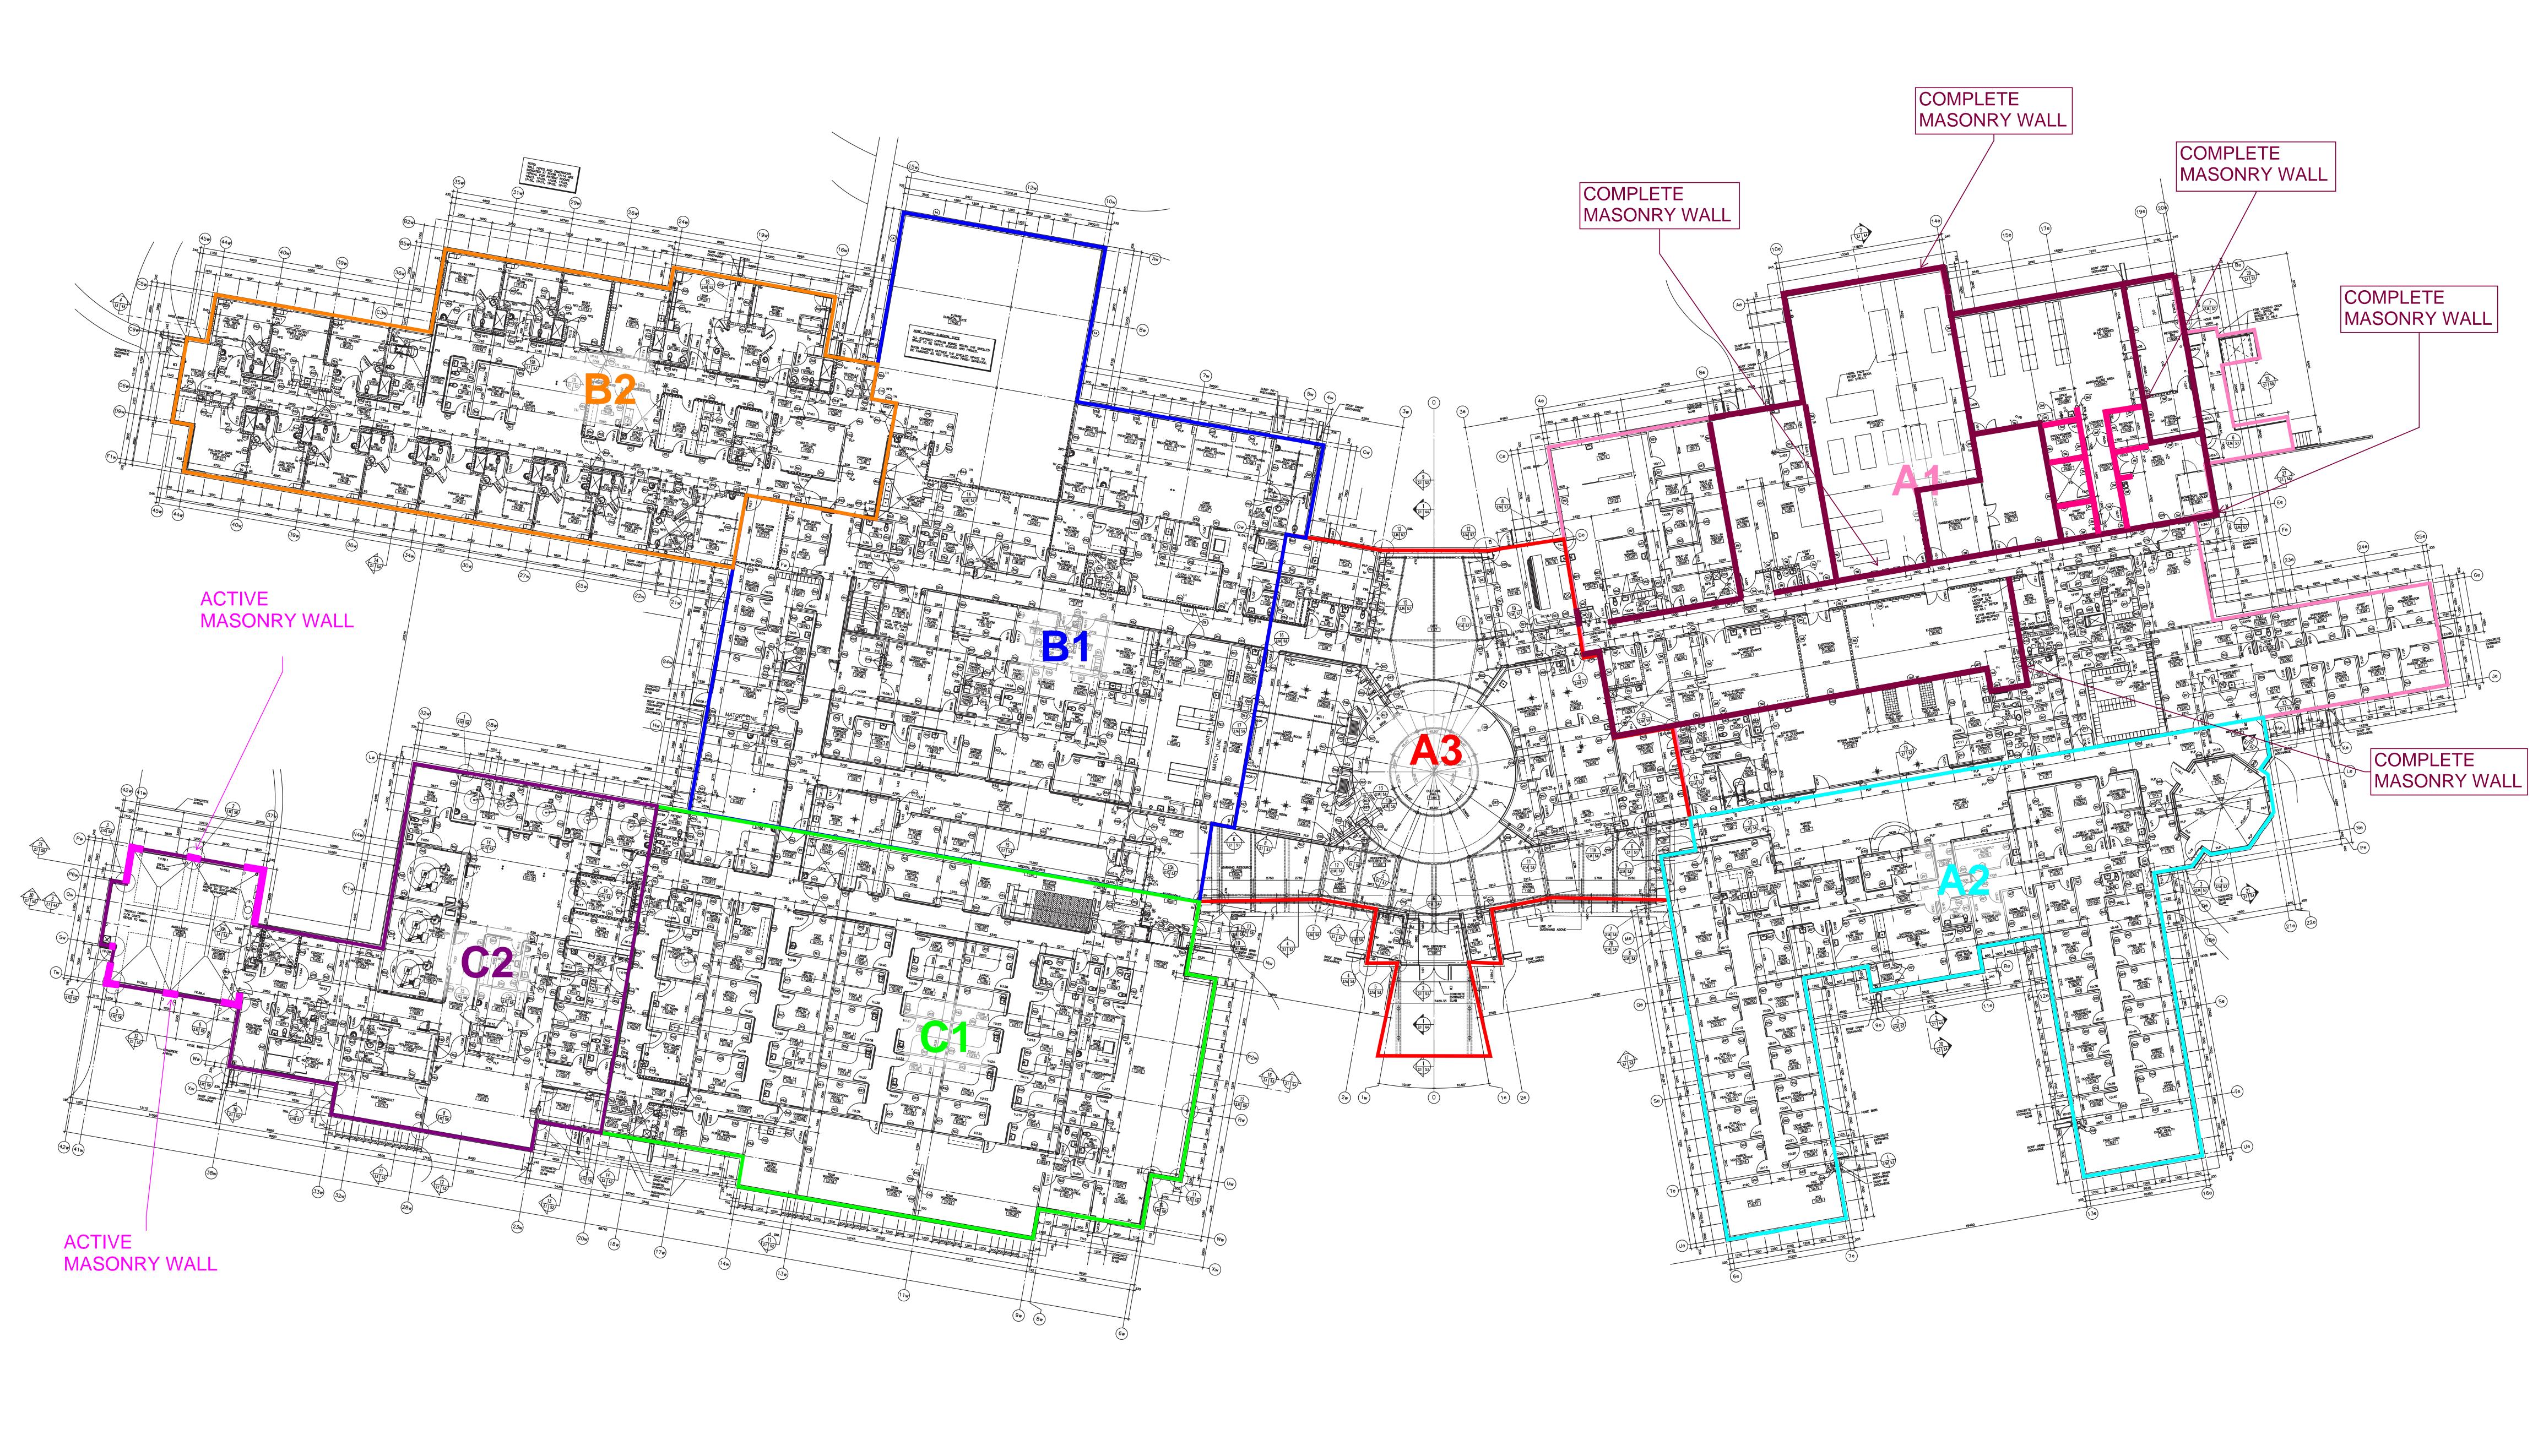

*Anmol Kang** Jul 7, 2021 6:16 PM



Installing sprinkler lines in B1 & B2 **Anmol Kang** Jul 7, 2021 6:15 PM





Joist over masonry wall A1 **Anmol Kang** Jul 7, 2021 6:15 PM



Creating space for new camps **Anmol Kang** Jul 6, 2021 5:22 PM



B2 exterior sheathing **Anmol Kang** Jul 6, 2021 5:24 PM



B1 Corridor Anmol Kang Jul 6, 2021 5:22 PM





B1-3 interior framing **Anmol Kang** Jul 6, 2021 5:17 PM



### BACKFILL ACTIVITY



# CONCRETE SLAB ACTIVITY



# DRYWALL



ACTIVE DRYWALL COMPLETE

DRYWALL

## EXTERIOR STEEL STUD FRAMING



NOTE: STUD FRAMING COMPLETE INDICATES COMPLETION OF STEEL STUD FRAMING SCOPE OF WORK AT A PARTICULAR AREA INCLUDING SHEATHING & PARAPET WHERE APPLICABLE.

# FOOTING, PIER & GRADE BEAM ACTIVITY



# INTERIOR STEEL STUD FRAMING





# MASONRY ACTIVITY



### ROOFING ACTIVITY



### STRUCTURAL STEEL



## WEEPING TILE UPDATE



# EXTERIOR WALL & DAMP PROOFING



## EXTERIOR WALL & DAMP PROOFING