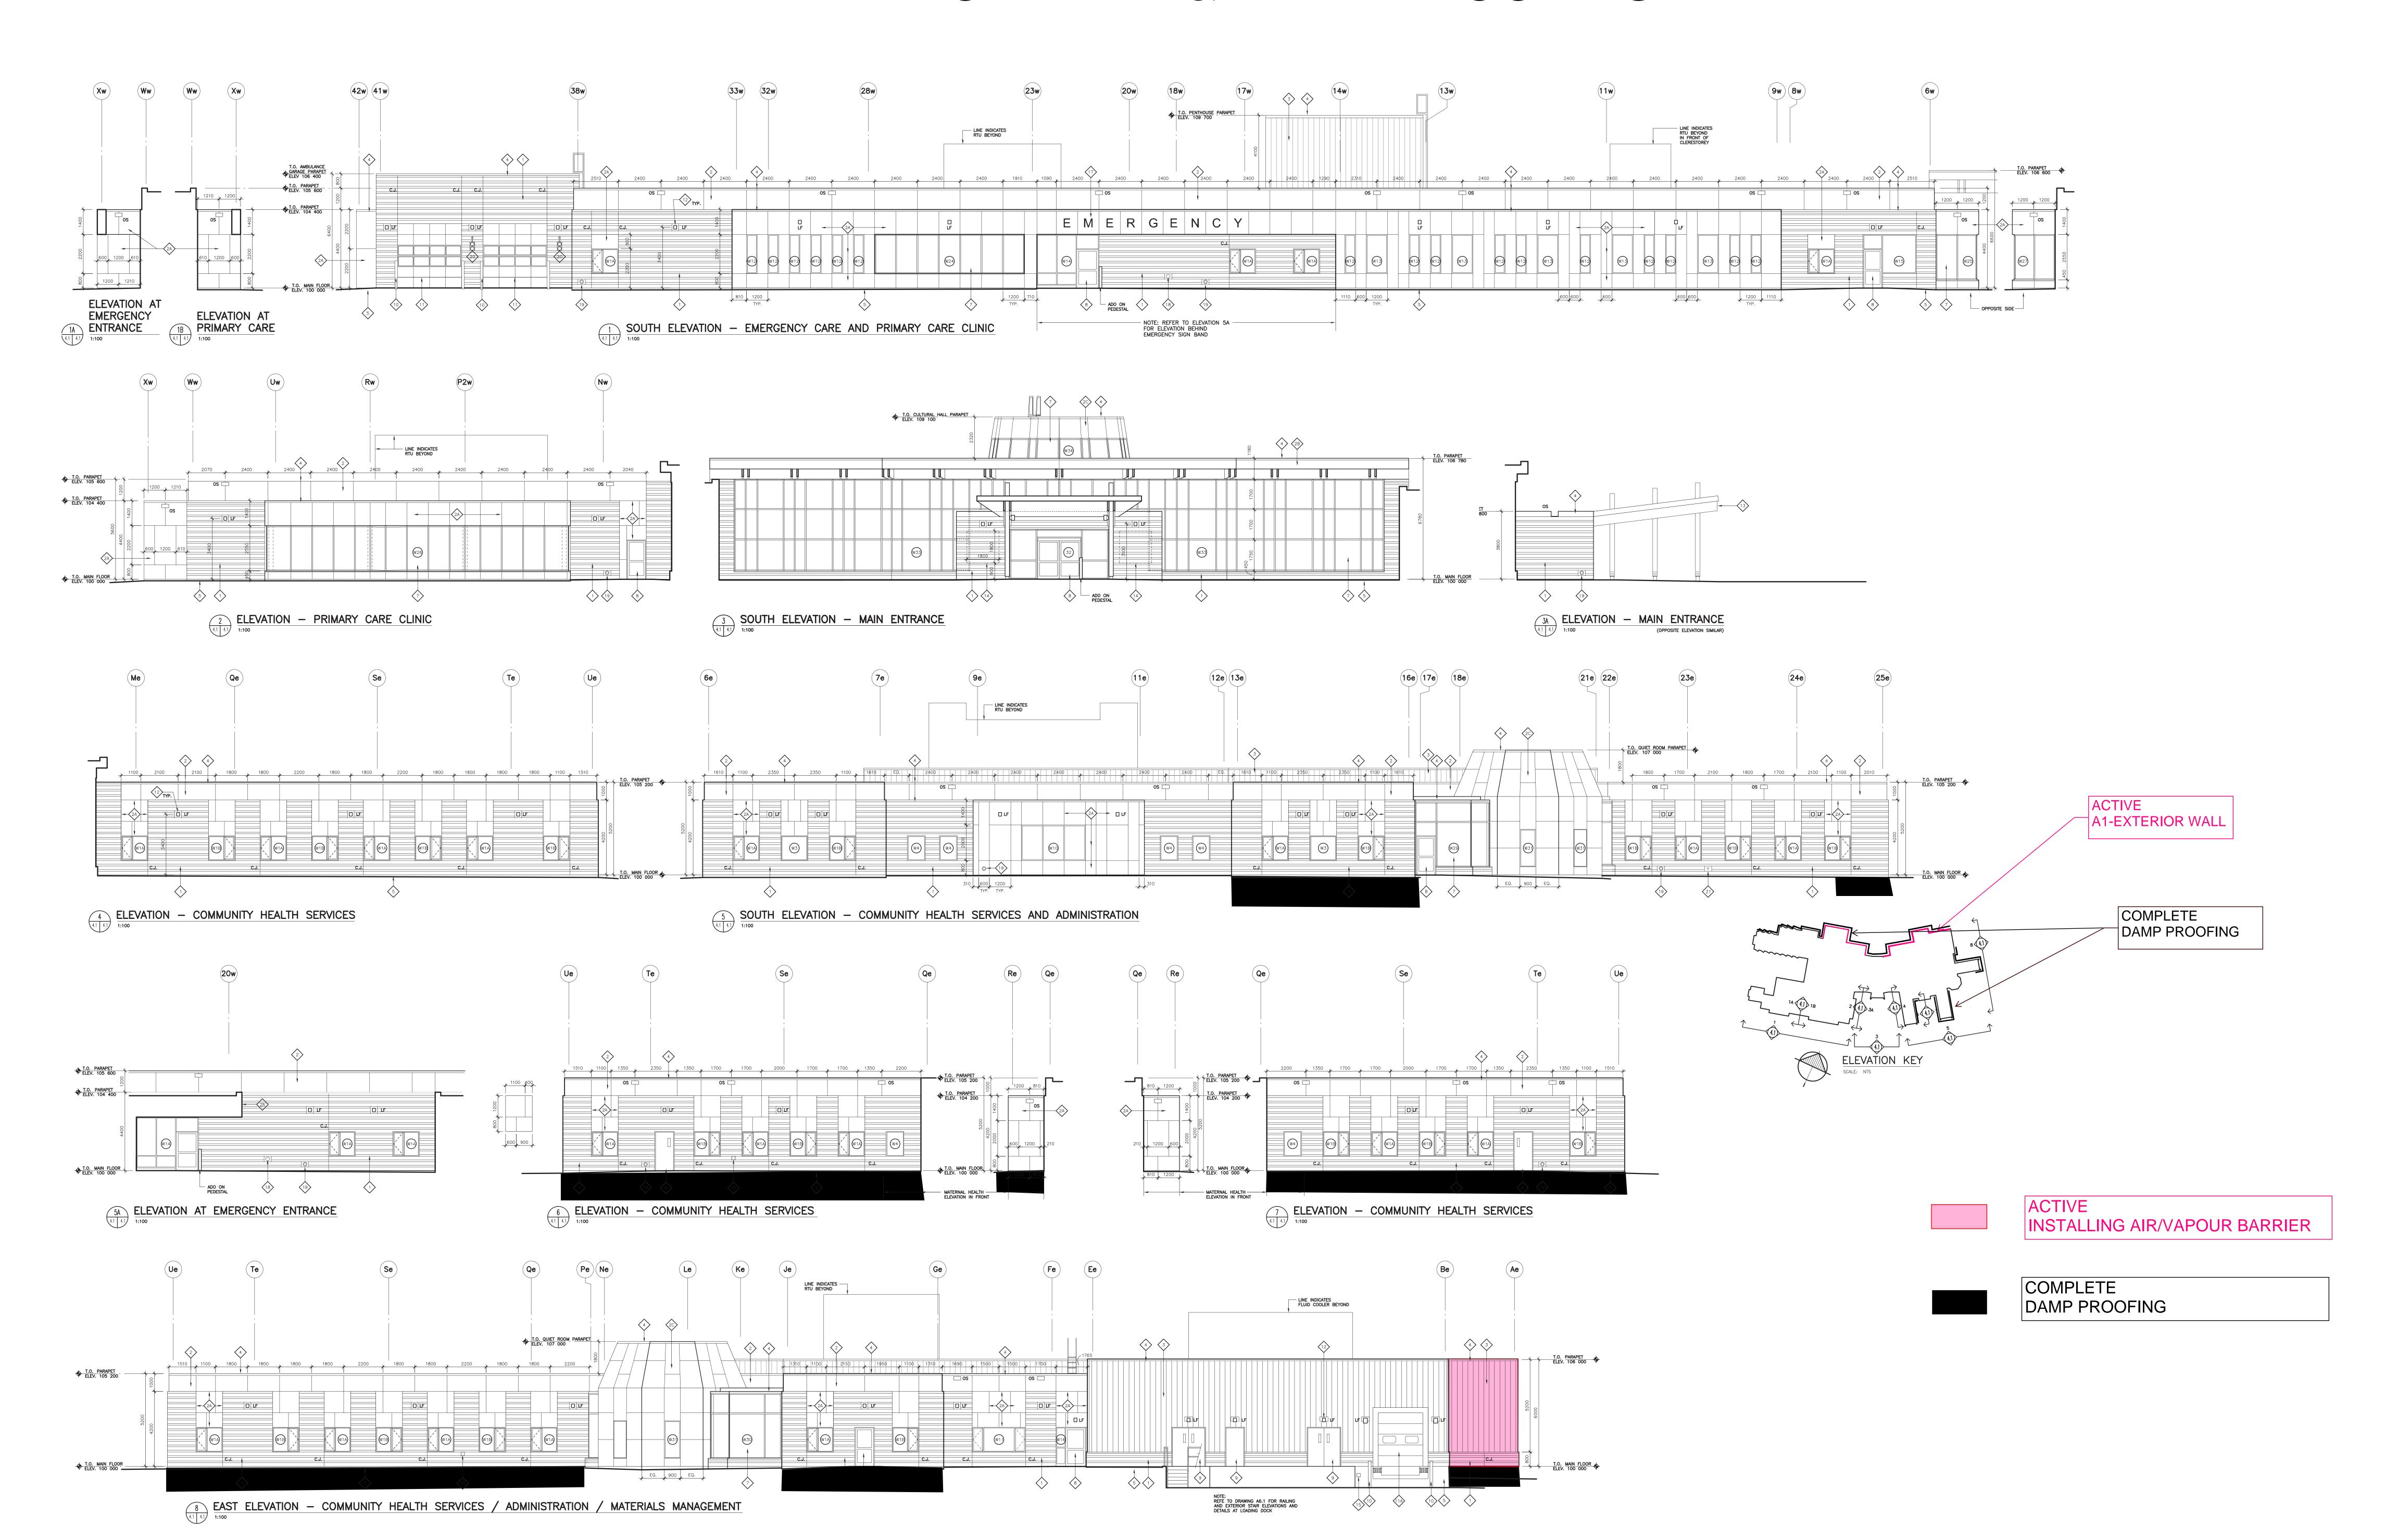

Joist over masonry wall A1 **Anmol Kang** Jul 7, 2021 6:15 PM



Creating space for new camps **Anmol Kang** Jul 6, 2021 5:22 PM



B2 exterior sheathing **Anmol Kang** Jul 6, 2021 5:24 PM



B1 Corridor Anmol Kang Jul 6, 2021 5:22 PM





B1-3 interior framing **Anmol Kang** Jul 6, 2021 5:17 PM



### BACKFILL ACTIVITY



# CONCRETE SLAB ACTIVITY



# DRYWALL



ACTIVE DRYWALL COMPLETE

DRYWALL

## EXTERIOR STEEL STUD FRAMING



NOTE: STUD FRAMING COMPLETE INDICATES COMPLETION OF STEEL STUD FRAMING SCOPE OF WORK AT A PARTICULAR AREA INCLUDING SHEATHING & PARAPET WHERE APPLICABLE.

# FOOTING, PIER & GRADE BEAM ACTIVITY



# INTERIOR STEEL STUD FRAMING





# MASONRY ACTIVITY



### ROOFING ACTIVITY



### STRUCTURAL STEEL



## WEEPING TILE UPDATE



# EXTERIOR WALL & DAMP PROOFING



## EXTERIOR WALL & DAMP PROOFING