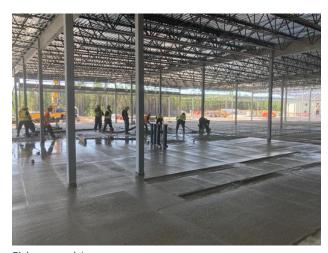

### 4.1 Ongoing Work

JNR Concrete/Site Crews

- -Slab pour C1-1
- -Pouring pads in C2 and PA
- -Cutting out window openings(B1)
- -Caulking B1/B2 North for AVB
- -Cleaning Q-deck for pour
- -Priming and damp proofing GB
- -Stripping plywood around C1-1 pour
- -Caulking B1/B2 North for AVB
- -Unloading void forms
- -Grouting HSS post under deck
- -Digging out and repairing void forms B1 North

C1-1 slab poured Anmol Kang Jul 8, 2021 5:56 PM

Installing drywall B1 **Anmol Kang**Jul 8, 2021 6:00 PM

B1-3 interior framing **Anmol Kang** Jul 8, 2021 5:50 PM

A2 parapet work in progress **Anmol Kang** Jul 8, 2021 5:50 PM

Interior framing B1 **Anmol Kang**Jul 7, 2021 6:18 PM

B1 crawlspace **Anmol Kang** Jul 7, 2021 6:19 PM

A3 interior framing **Anmol Kang** Jul 7, 2021 6:17 PM

Slab pour work in progress **Anmol Kang** Jul 7, 2021 6:16 PM