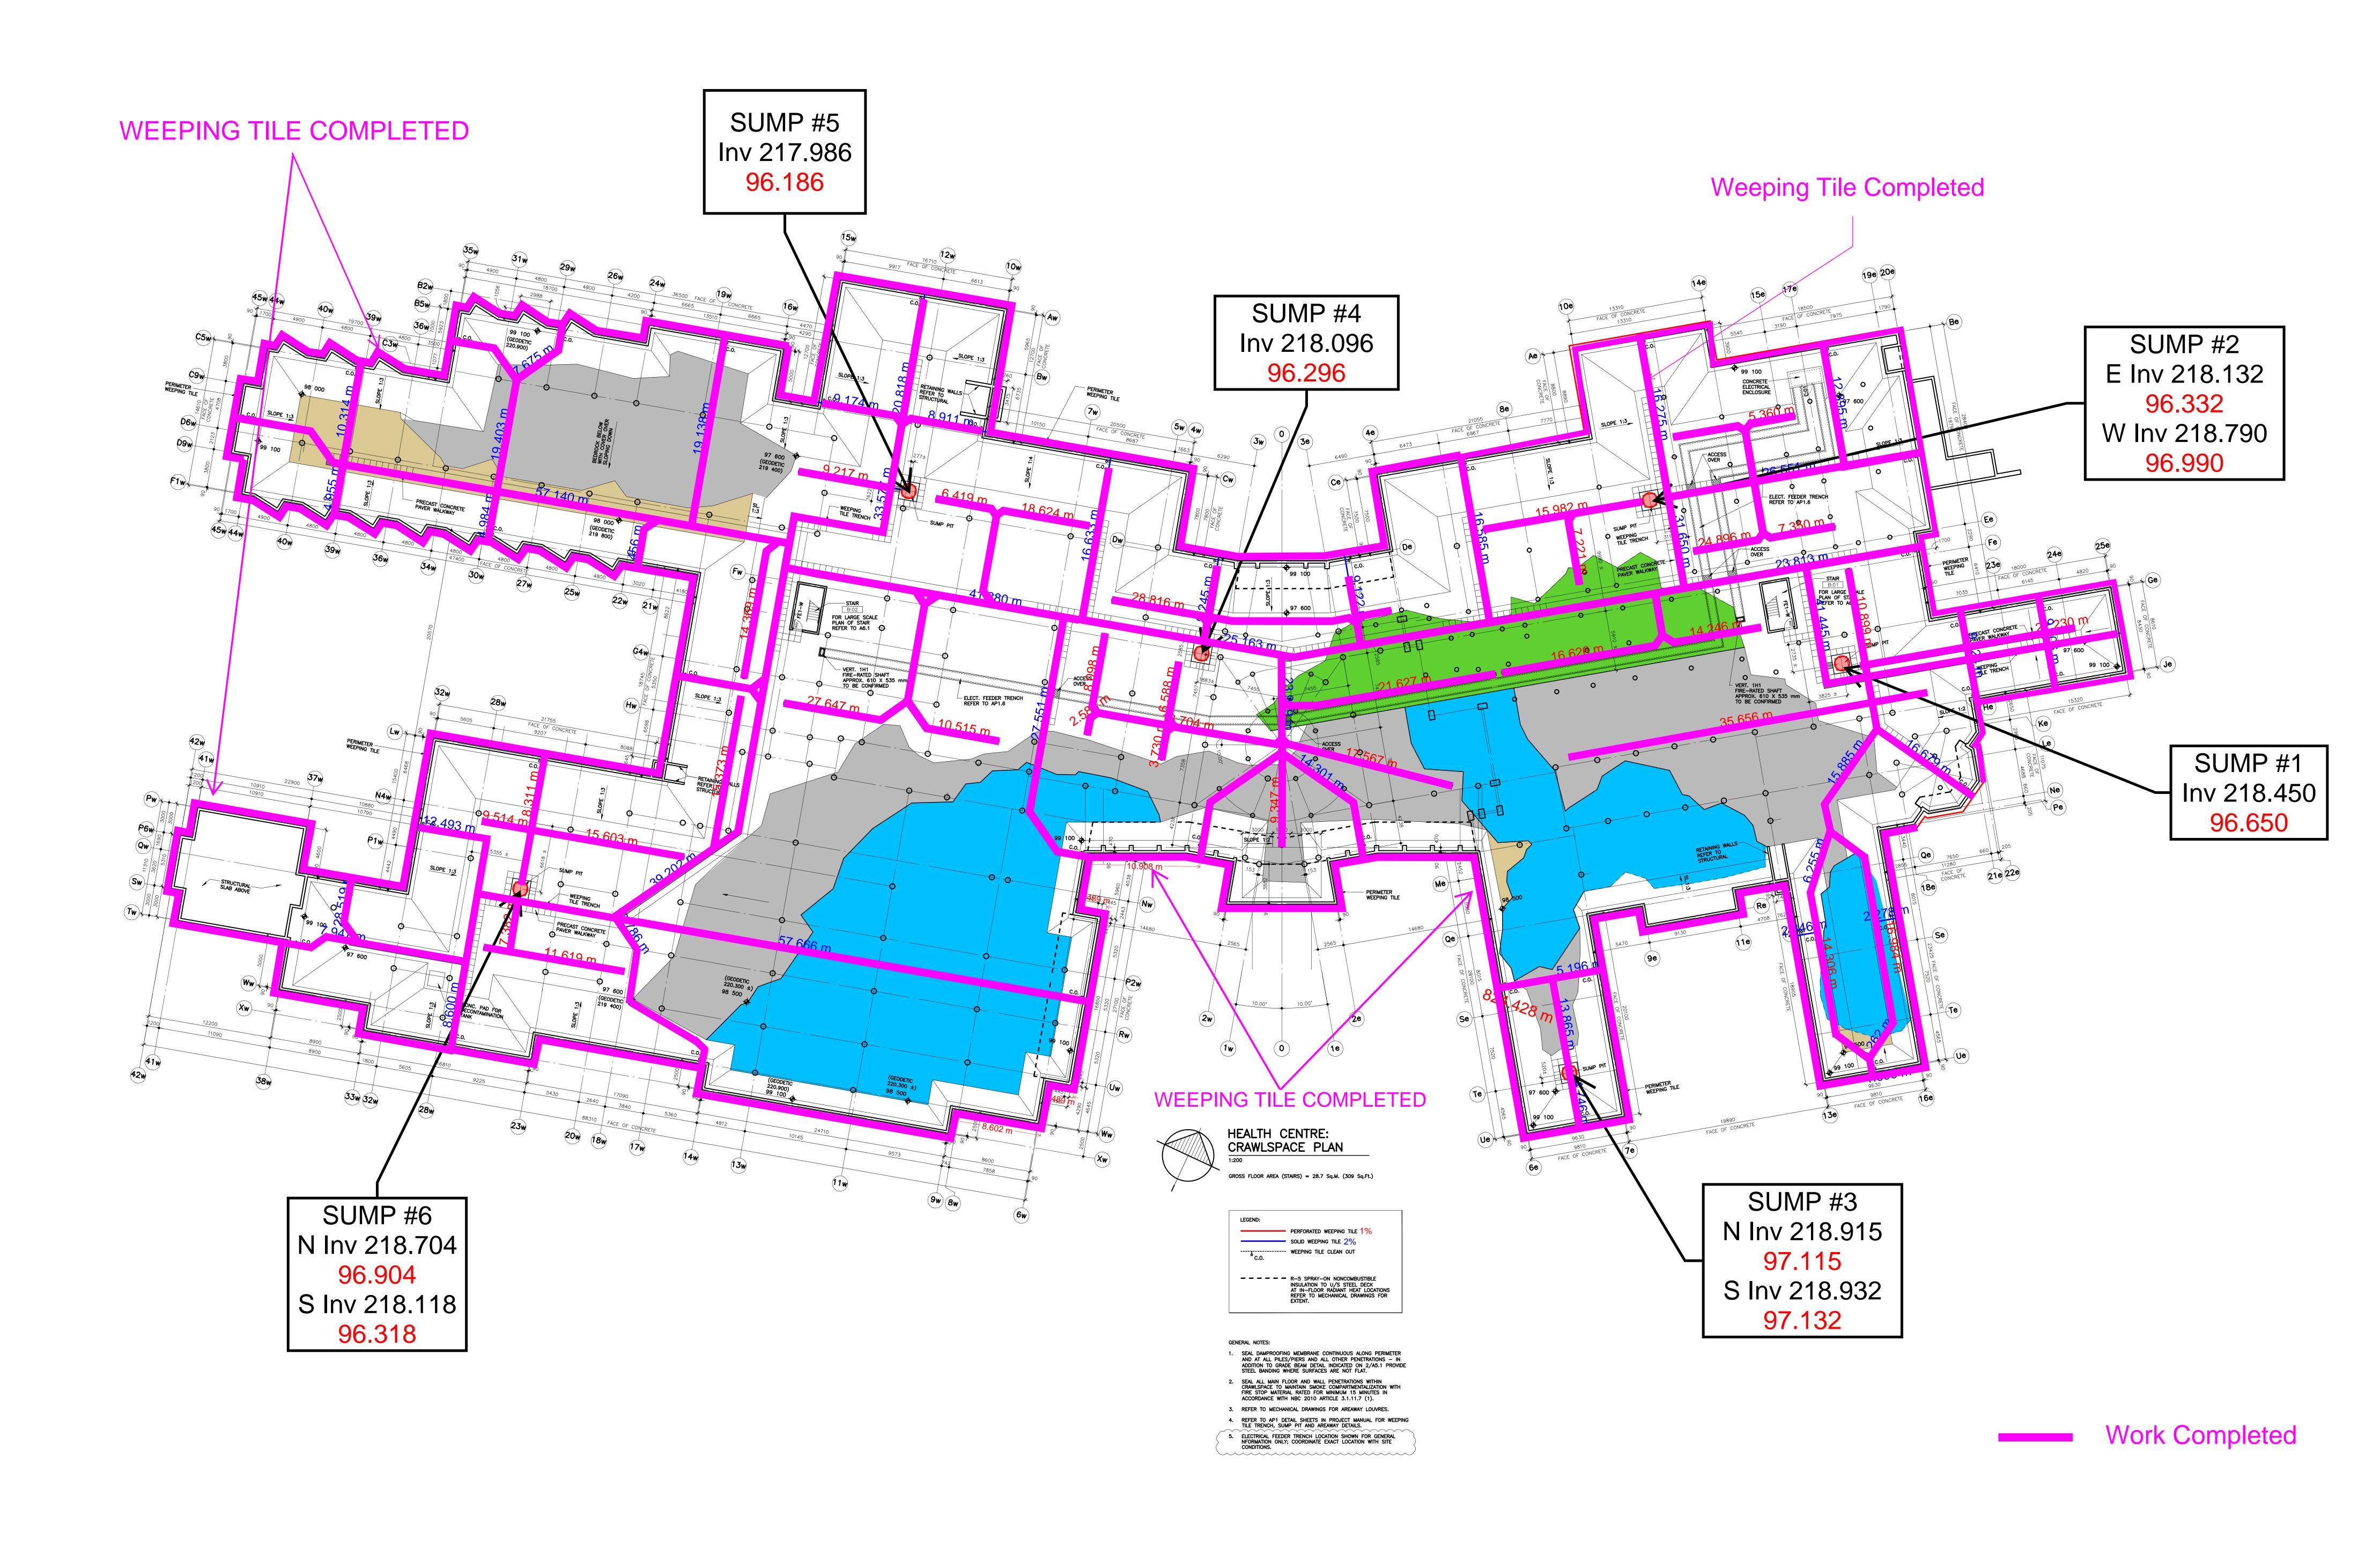

**Anmol Kang** Jul 7, 2021 6:15 PM





Joist over masonry wall A1 **Anmol Kang** Jul 7, 2021 6:15 PM



Creating space for new camps **Anmol Kang** Jul 6, 2021 5:22 PM



B2 exterior sheathing **Anmol Kang** Jul 6, 2021 5:24 PM



B1 Corridor Anmol Kang Jul 6, 2021 5:22 PM





B1-3 interior framing **Anmol Kang** Jul 6, 2021 5:17 PM



### BACKFILL ACTIVITY



# CONCRETE SLAB ACTIVITY



# DRYWALL



ACTIVE DRYWALL COMPLETE

DRYWALL

## EXTERIOR STEEL STUD FRAMING



NOTE: STUD FRAMING COMPLETE INDICATES COMPLETION OF STEEL STUD FRAMING SCOPE OF WORK AT A PARTICULAR AREA INCLUDING SHEATHING & PARAPET WHERE APPLICABLE.

# FOOTING, PIER & GRADE BEAM ACTIVITY



# INTERIOR STEEL STUD FRAMING





# MASONRY ACTIVITY



### ROOFING ACTIVITY



### STRUCTURAL STEEL



## WEEPING TILE UPDATE



# EXTERIOR WALL & DAMP PROOFING



## EXTERIOR WALL & DAMP PROOFING