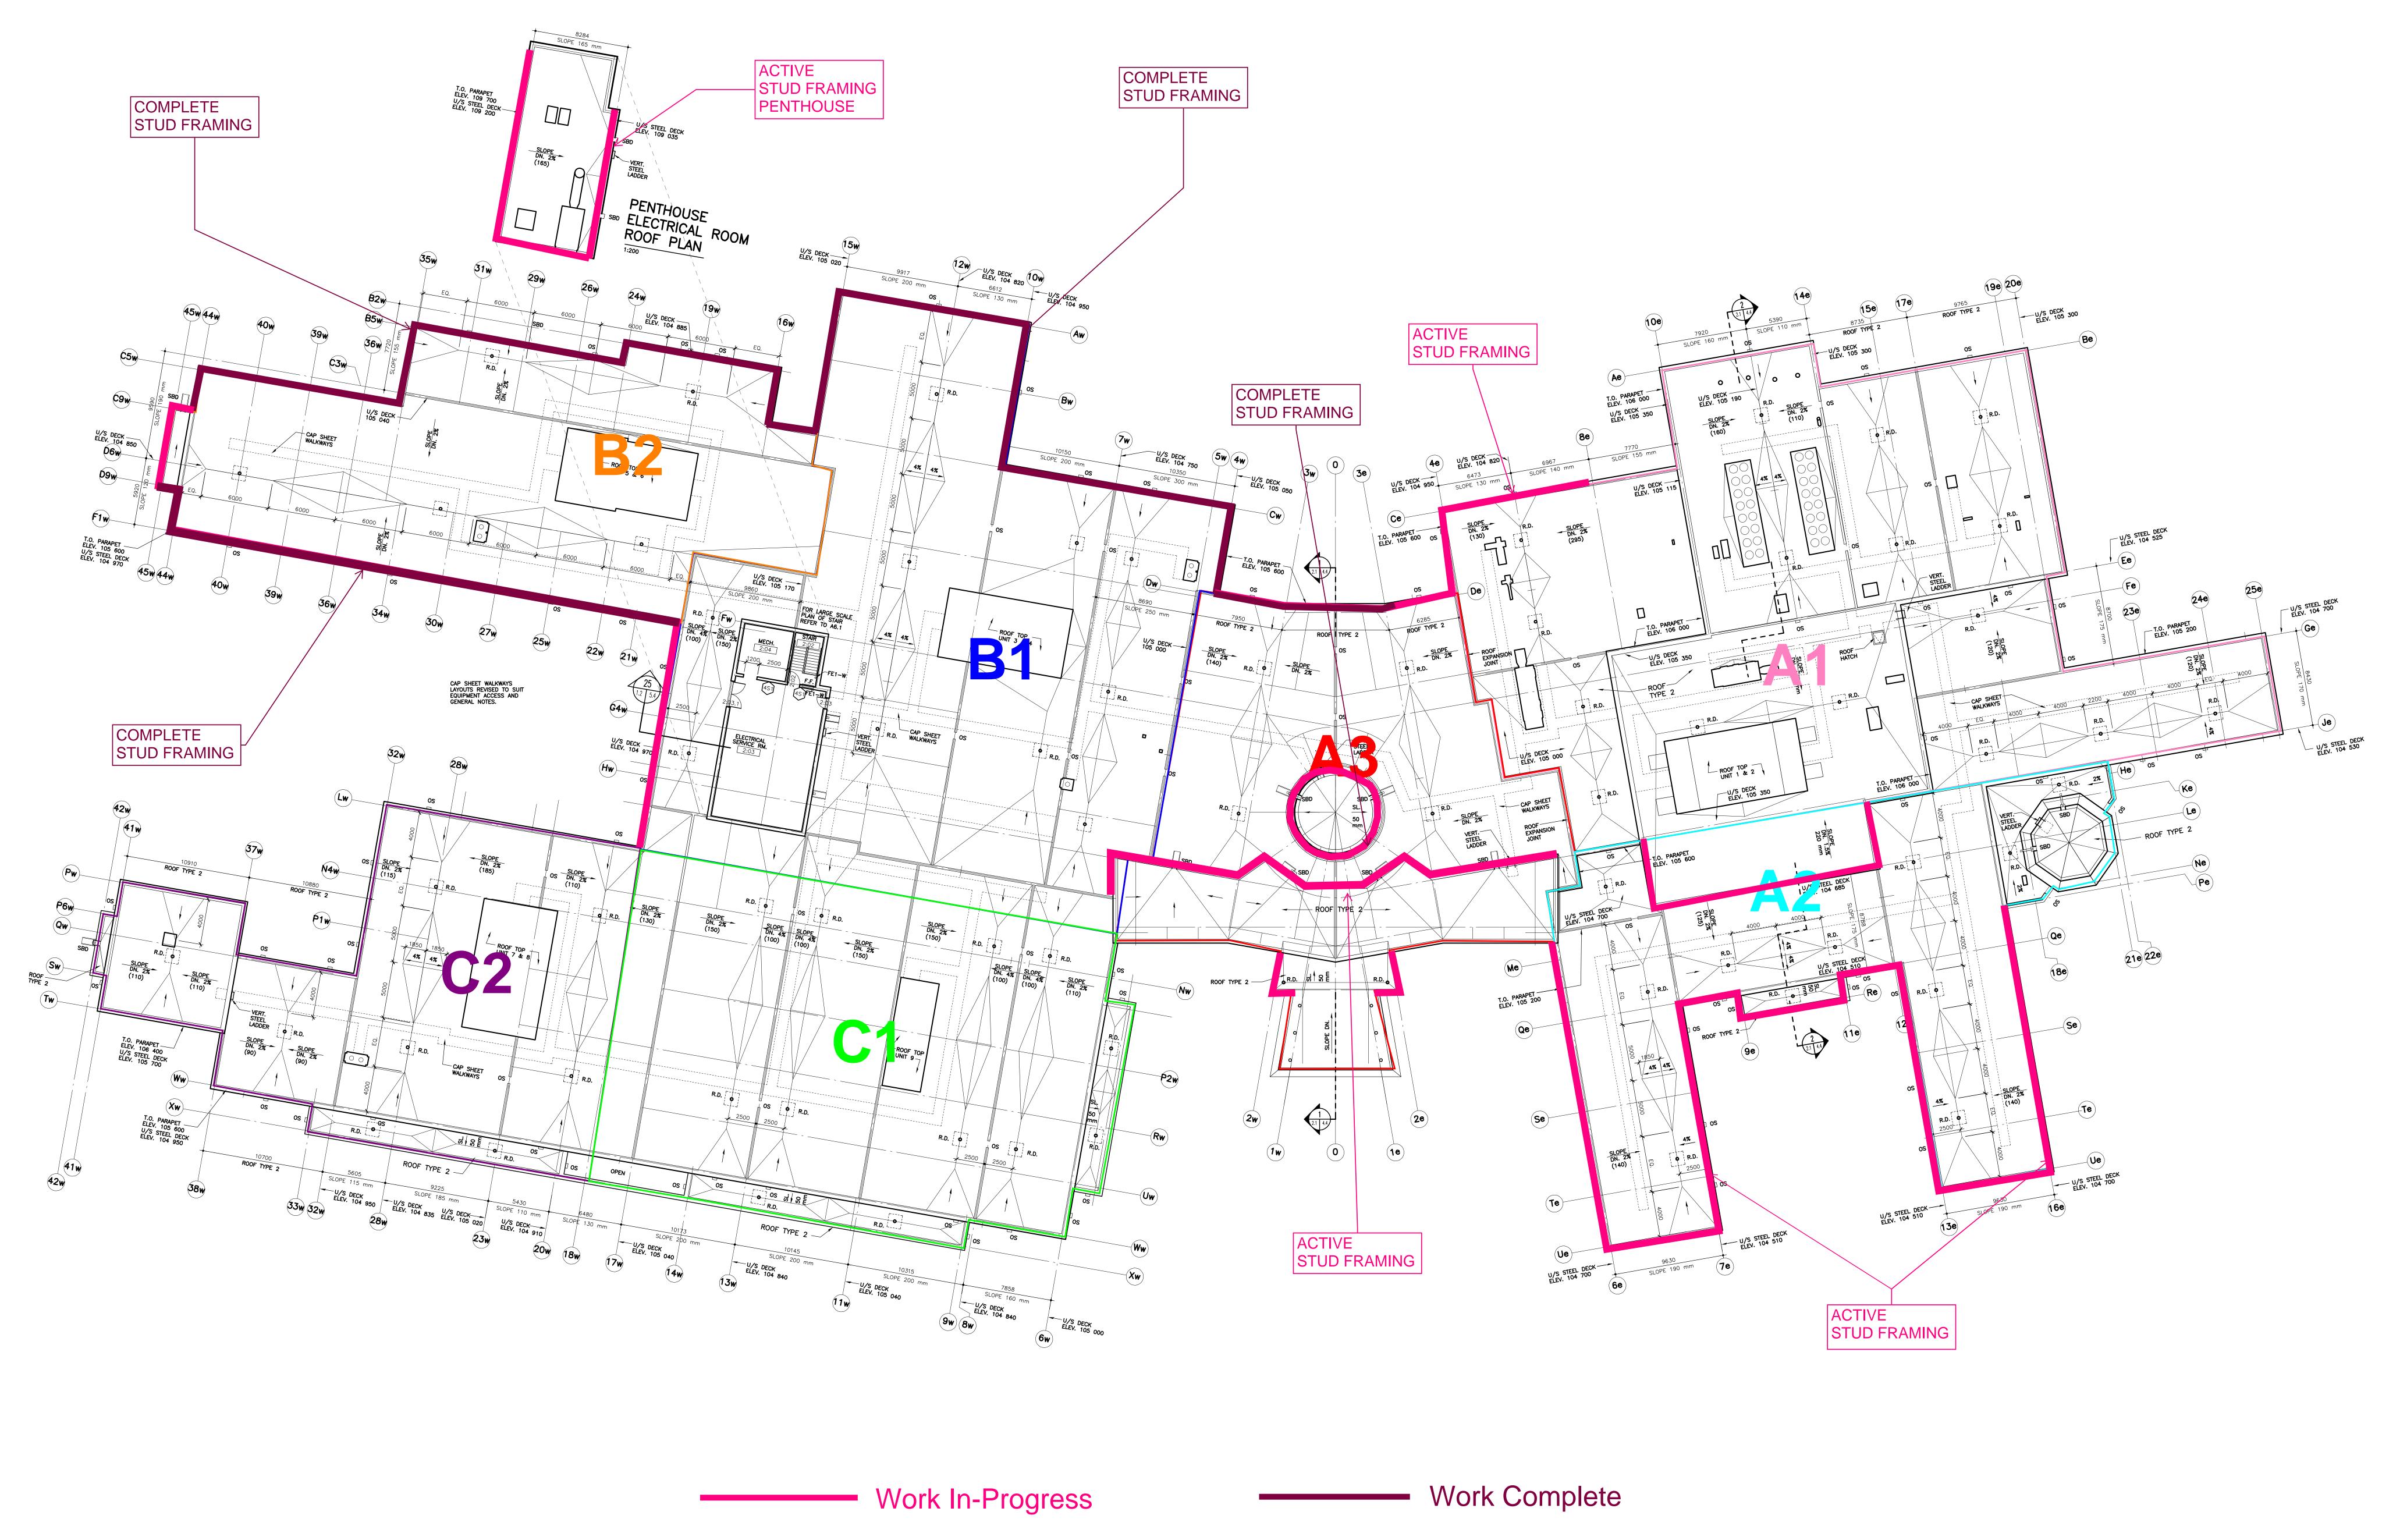

l 7, 2021 6:19 PM



A3 interior framing **Anmol Kang** Jul 7, 2021 6:17 PM





Slab pour work in progress **Anmol Kang** Jul 7, 2021 6:16 PM



Installing drywall inside openings in B1 **Anmol Kang** Jul 7, 2021 6:15 PM



Bottom tracks laid in B1-3 **Anmol Kang** Jul 7, 2021 6:16 PM



Installing sprinkler lines in B1 & B2 **Anmol Kang** Jul 7, 2021 6:15 PM





Joist over masonry wall A1 **Anmol Kang** Jul 7, 2021 6:15 PM



Creating space for new camps **Anmol Kang** Jul 6, 2021 5:22 PM



B2 exterior sheathing **Anmol Kang** Jul 6, 2021 5:24 PM



B1 Corridor Anmol Kang Jul 6, 2021 5:22 PM





B1-3 interior framing **Anmol Kang** Jul 6, 2021 5:17 PM



### BACKFILL ACTIVITY



# CONCRETE SLAB ACTIVITY



# DRYWALL



ACTIVE DRYWALL COMPLETE

DRYWALL

## EXTERIOR STEEL STUD FRAMING



NOTE: STUD FRAMING COMPLETE INDICATES COMPLETION OF STEEL STUD FRAMING SCOPE OF WORK AT A PARTICULAR AREA INCLUDING SHEATHING & PARAPET WHERE APPLICABLE.

# FOOTING, PIER & GRADE BEAM ACTIVITY



# INTERIOR STEEL STUD FRAMING





# MASONRY ACTIVITY



### ROOFING ACTIVITY



### STRUCTURAL STEEL



## WEEPING TILE UPDATE



# EXTERIOR WALL & DAMP PROOFING



## EXTERIOR WALL & DAMP PROOFING