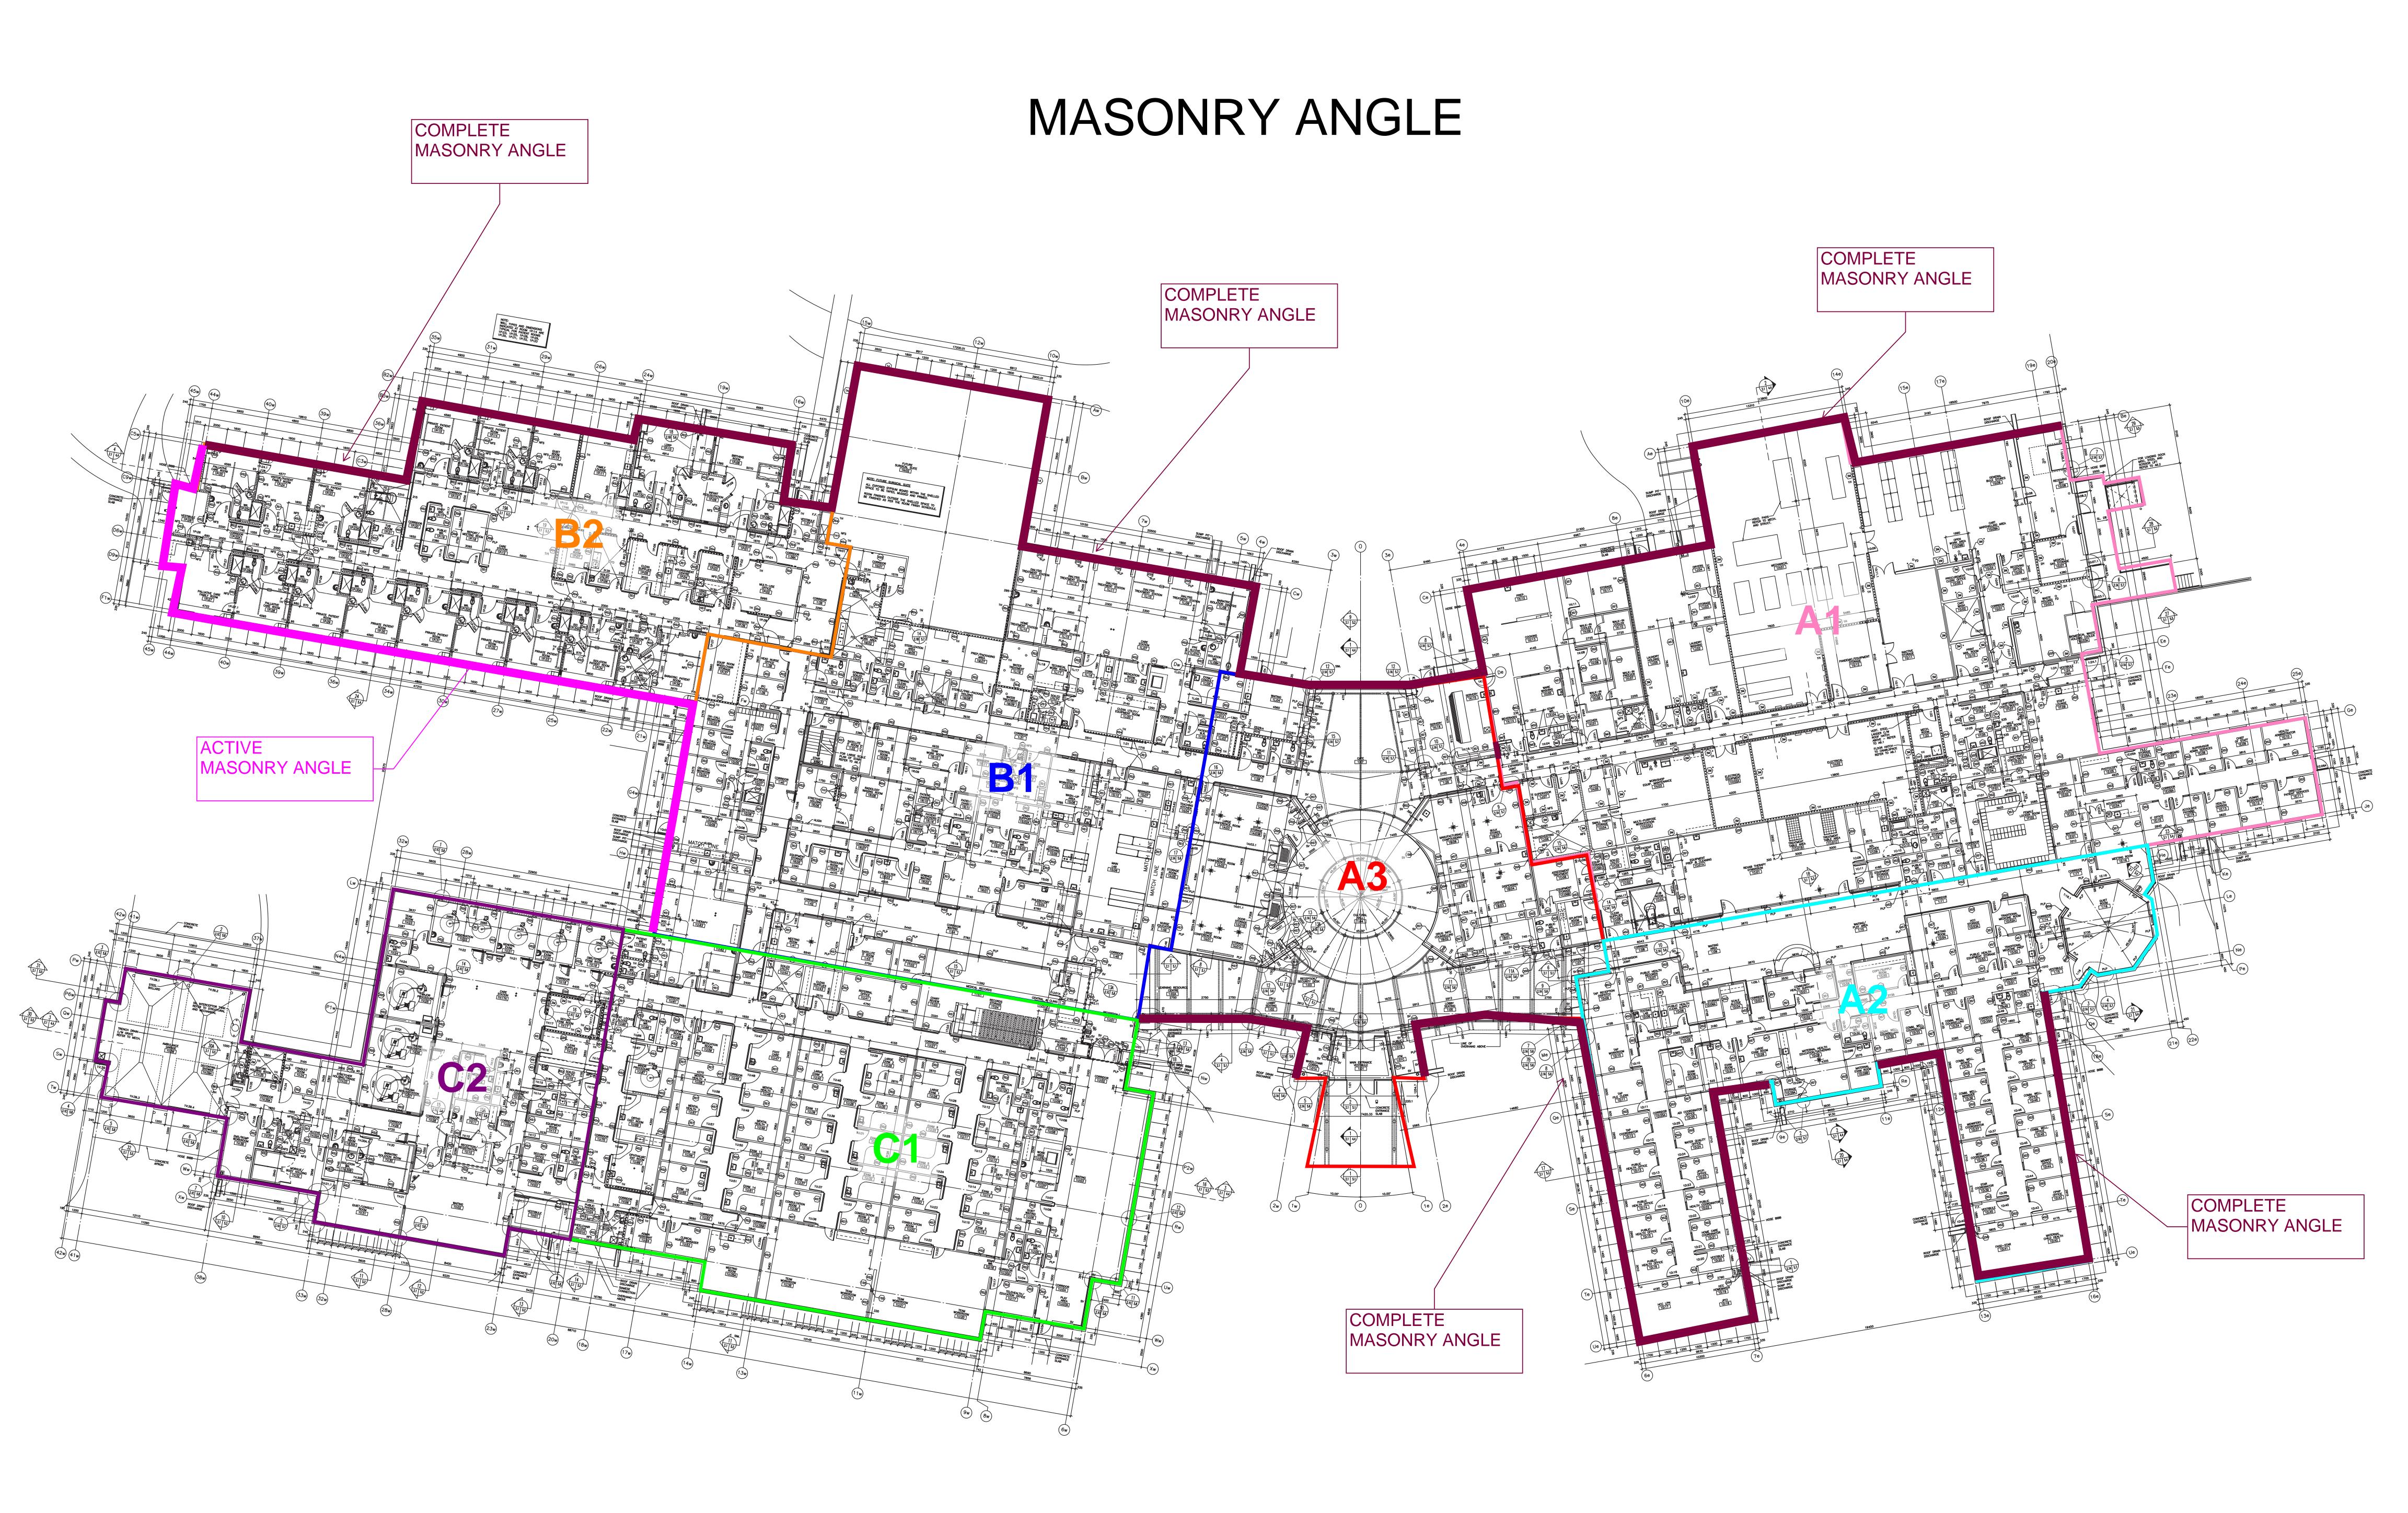

tracks laid in B1-3 **Anmol Kang** Jul 7, 2021 6:16 PM



Installing sprinkler lines in B1 & B2 **Anmol Kang** Jul 7, 2021 6:15 PM





Joist over masonry wall A1 **Anmol Kang** Jul 7, 2021 6:15 PM



Creating space for new camps **Anmol Kang** Jul 6, 2021 5:22 PM



B2 exterior sheathing **Anmol Kang** Jul 6, 2021 5:24 PM



B1 Corridor Anmol Kang Jul 6, 2021 5:22 PM





B1-3 interior framing **Anmol Kang** Jul 6, 2021 5:17 PM



### BACKFILL ACTIVITY



# CONCRETE SLAB ACTIVITY



# DRYWALL



ACTIVE DRYWALL COMPLETE

DRYWALL

## EXTERIOR STEEL STUD FRAMING



NOTE: STUD FRAMING COMPLETE INDICATES COMPLETION OF STEEL STUD FRAMING SCOPE OF WORK AT A PARTICULAR AREA INCLUDING SHEATHING & PARAPET WHERE APPLICABLE.

# FOOTING, PIER & GRADE BEAM ACTIVITY



# INTERIOR STEEL STUD FRAMING





# MASONRY ACTIVITY



### ROOFING ACTIVITY



### STRUCTURAL STEEL



## WEEPING TILE UPDATE



# EXTERIOR WALL & DAMP PROOFING



## EXTERIOR WALL & DAMP PROOFING