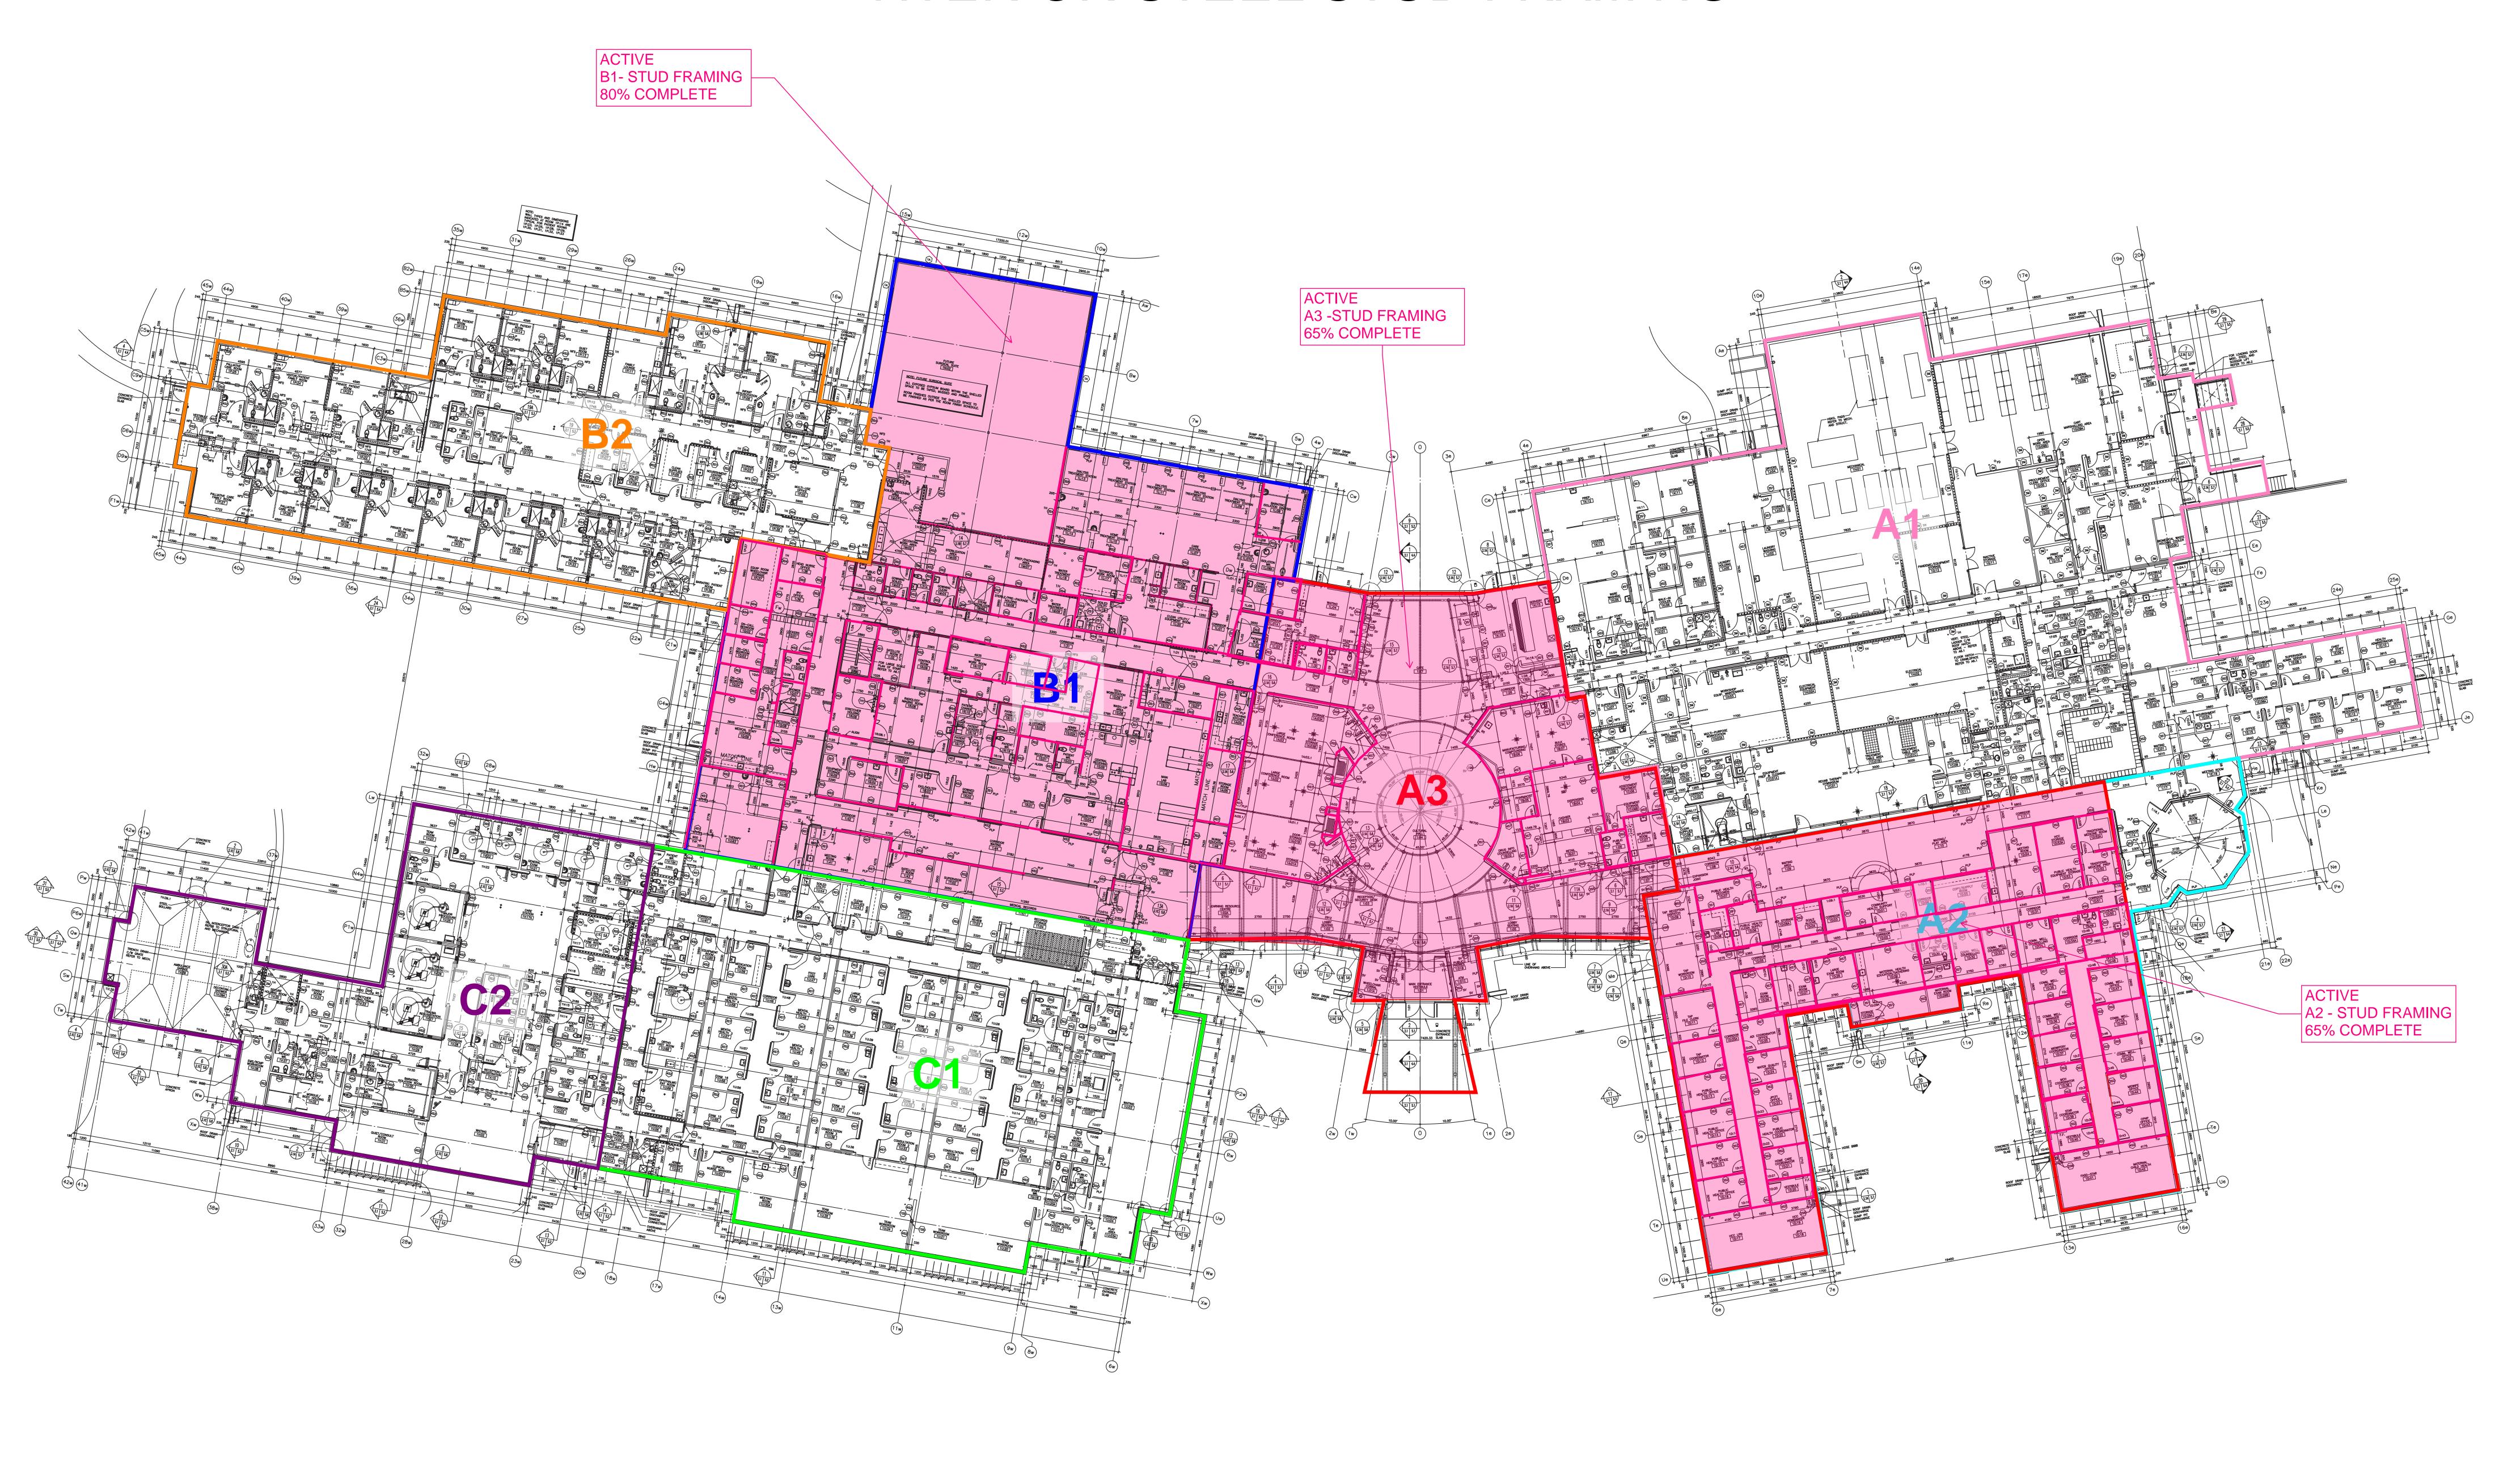

## EXTERIOR STEEL STUD FRAMING

NOTE: STUD FRAMING COMPLETE INDICATES COMPLETION OF STEEL STUD FRAMING SCOPE OF WORK AT A PARTICULAR AREA INCLUDING SHEATHING & PARAPET WHERE APPLICABLE.