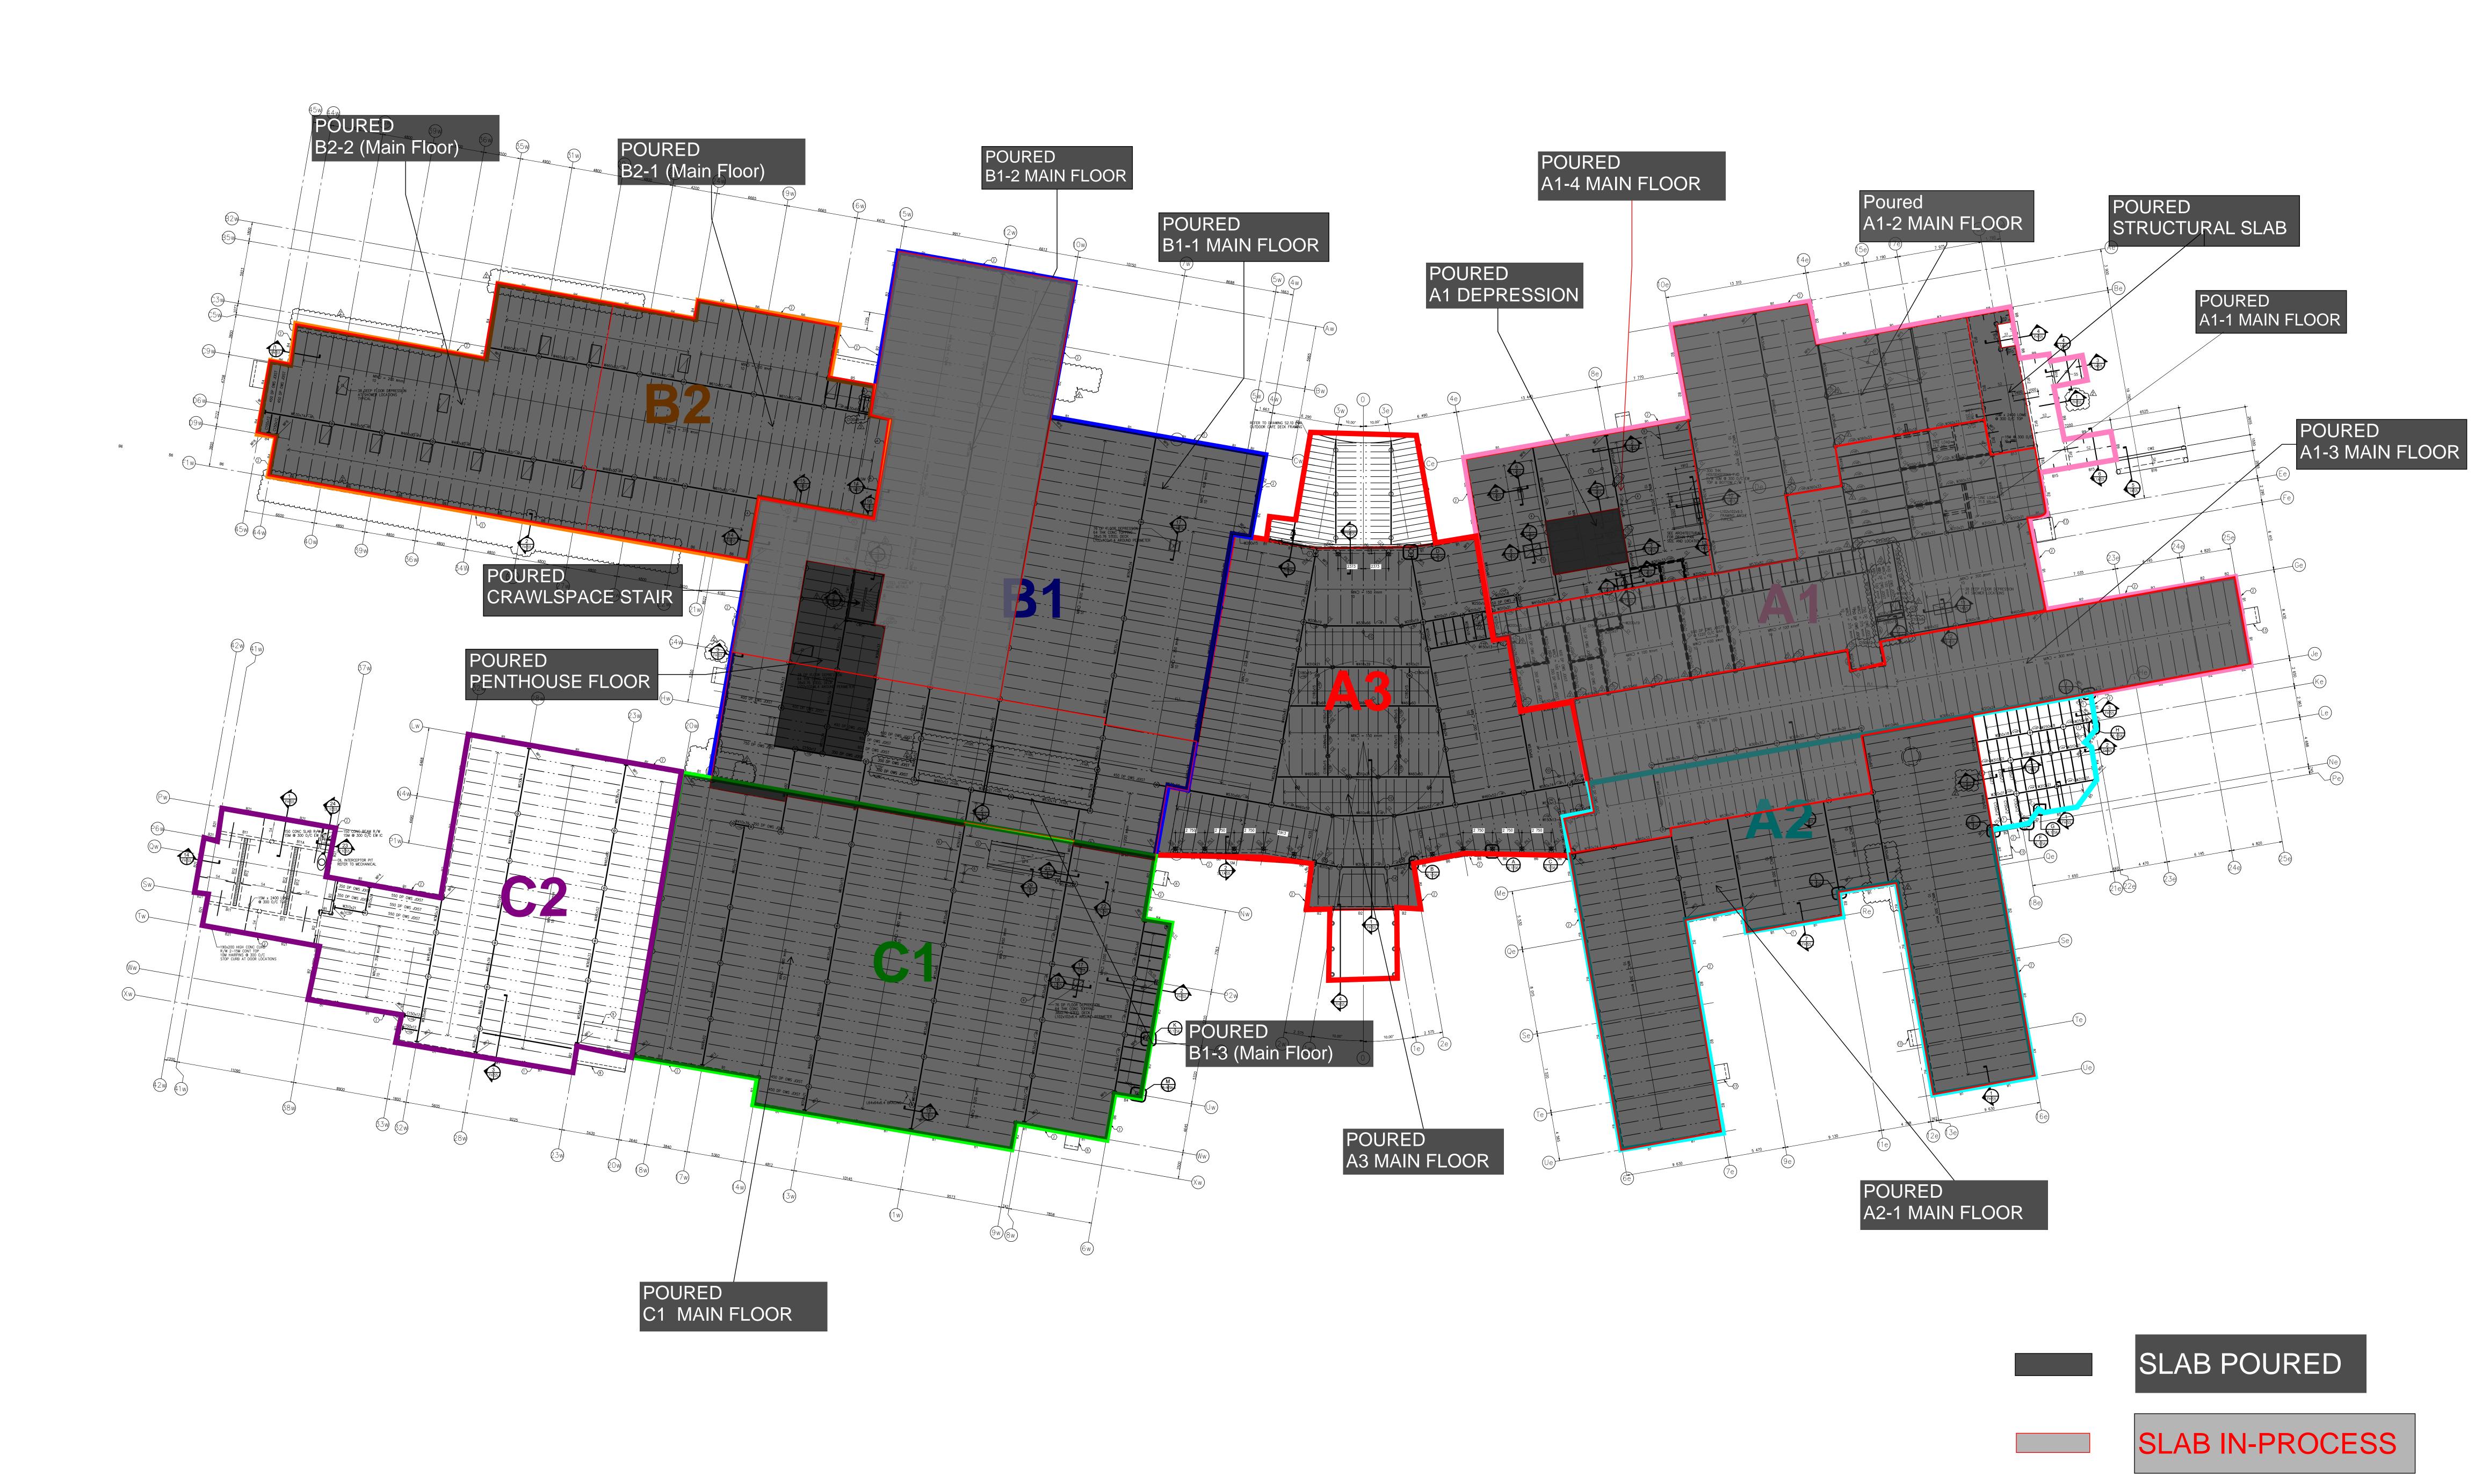

r framing B1 **Anmol Kang**Jul 7, 2021 6:18 PM



B1 crawlspace **Anmol Kang** Jul 7, 2021 6:19 PM



A3 interior framing **Anmol Kang** Jul 7, 2021 6:17 PM





Slab pour work in progress **Anmol Kang** Jul 7, 2021 6:16 PM



Installing drywall inside openings in B1 **Anmol Kang** Jul 7, 2021 6:15 PM



Bottom tracks laid in B1-3 **Anmol Kang** Jul 7, 2021 6:16 PM



Installing sprinkler lines in B1 & B2 **Anmol Kang** Jul 7, 2021 6:15 PM





Joist over masonry wall A1 **Anmol Kang** Jul 7, 2021 6:15 PM



Creating space for new camps **Anmol Kang** Jul 6, 2021 5:22 PM



B2 exterior sheathing **Anmol Kang** Jul 6, 2021 5:24 PM



B1 Corridor Anmol Kang Jul 6, 2021 5:22 PM





B1-3 interior framing **Anmol Kang** Jul 6, 2021 5:17 PM



### BACKFILL ACTIVITY



# CONCRETE SLAB ACTIVITY



# DRYWALL



ACTIVE DRYWALL COMPLETE

DRYWALL

## EXTERIOR STEEL STUD FRAMING



NOTE: STUD FRAMING COMPLETE INDICATES COMPLETION OF STEEL STUD FRAMING SCOPE OF WORK AT A PARTICULAR AREA INCLUDING SHEATHING & PARAPET WHERE APPLICABLE.

# FOOTING, PIER & GRADE BEAM ACTIVITY



# INTERIOR STEEL STUD FRAMING





# MASONRY ACTIVITY



### ROOFING ACTIVITY



### STRUCTURAL STEEL



## WEEPING TILE UPDATE



# EXTERIOR WALL & DAMP PROOFING



## EXTERIOR WALL & DAMP PROOFING