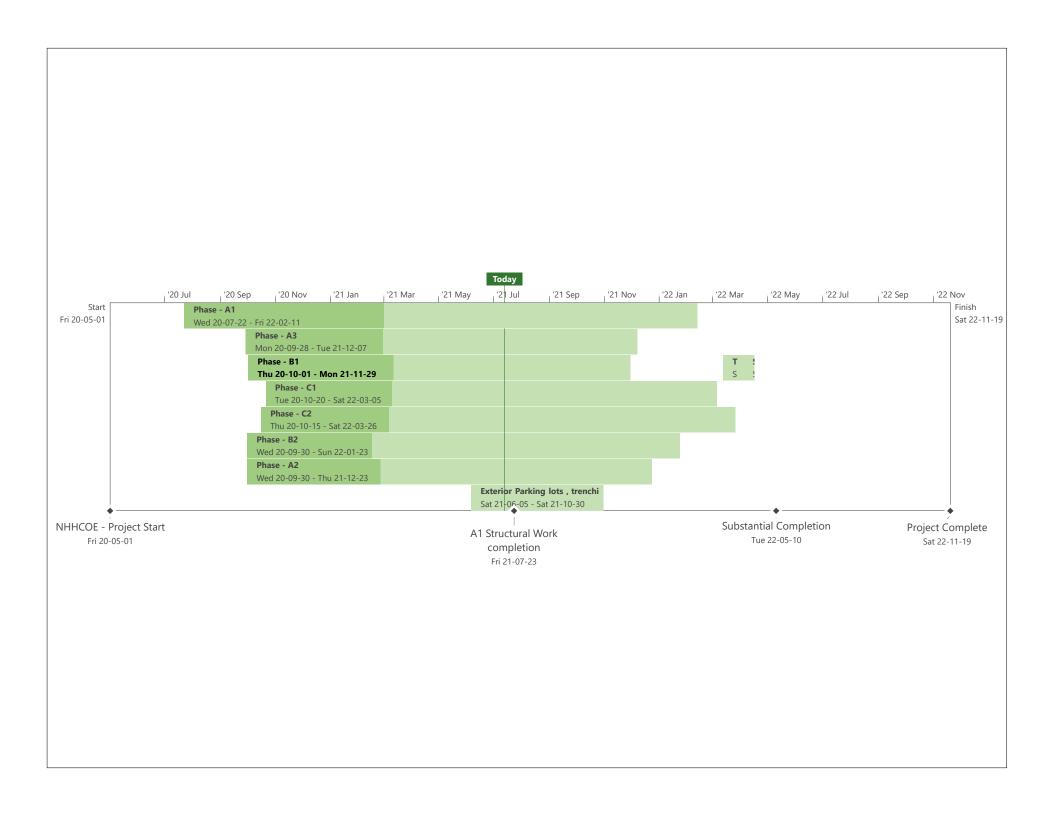

### 12. SITE VISIT SCHEDULE

12.1 Next scheduled site visit

Next Schedule to be determined