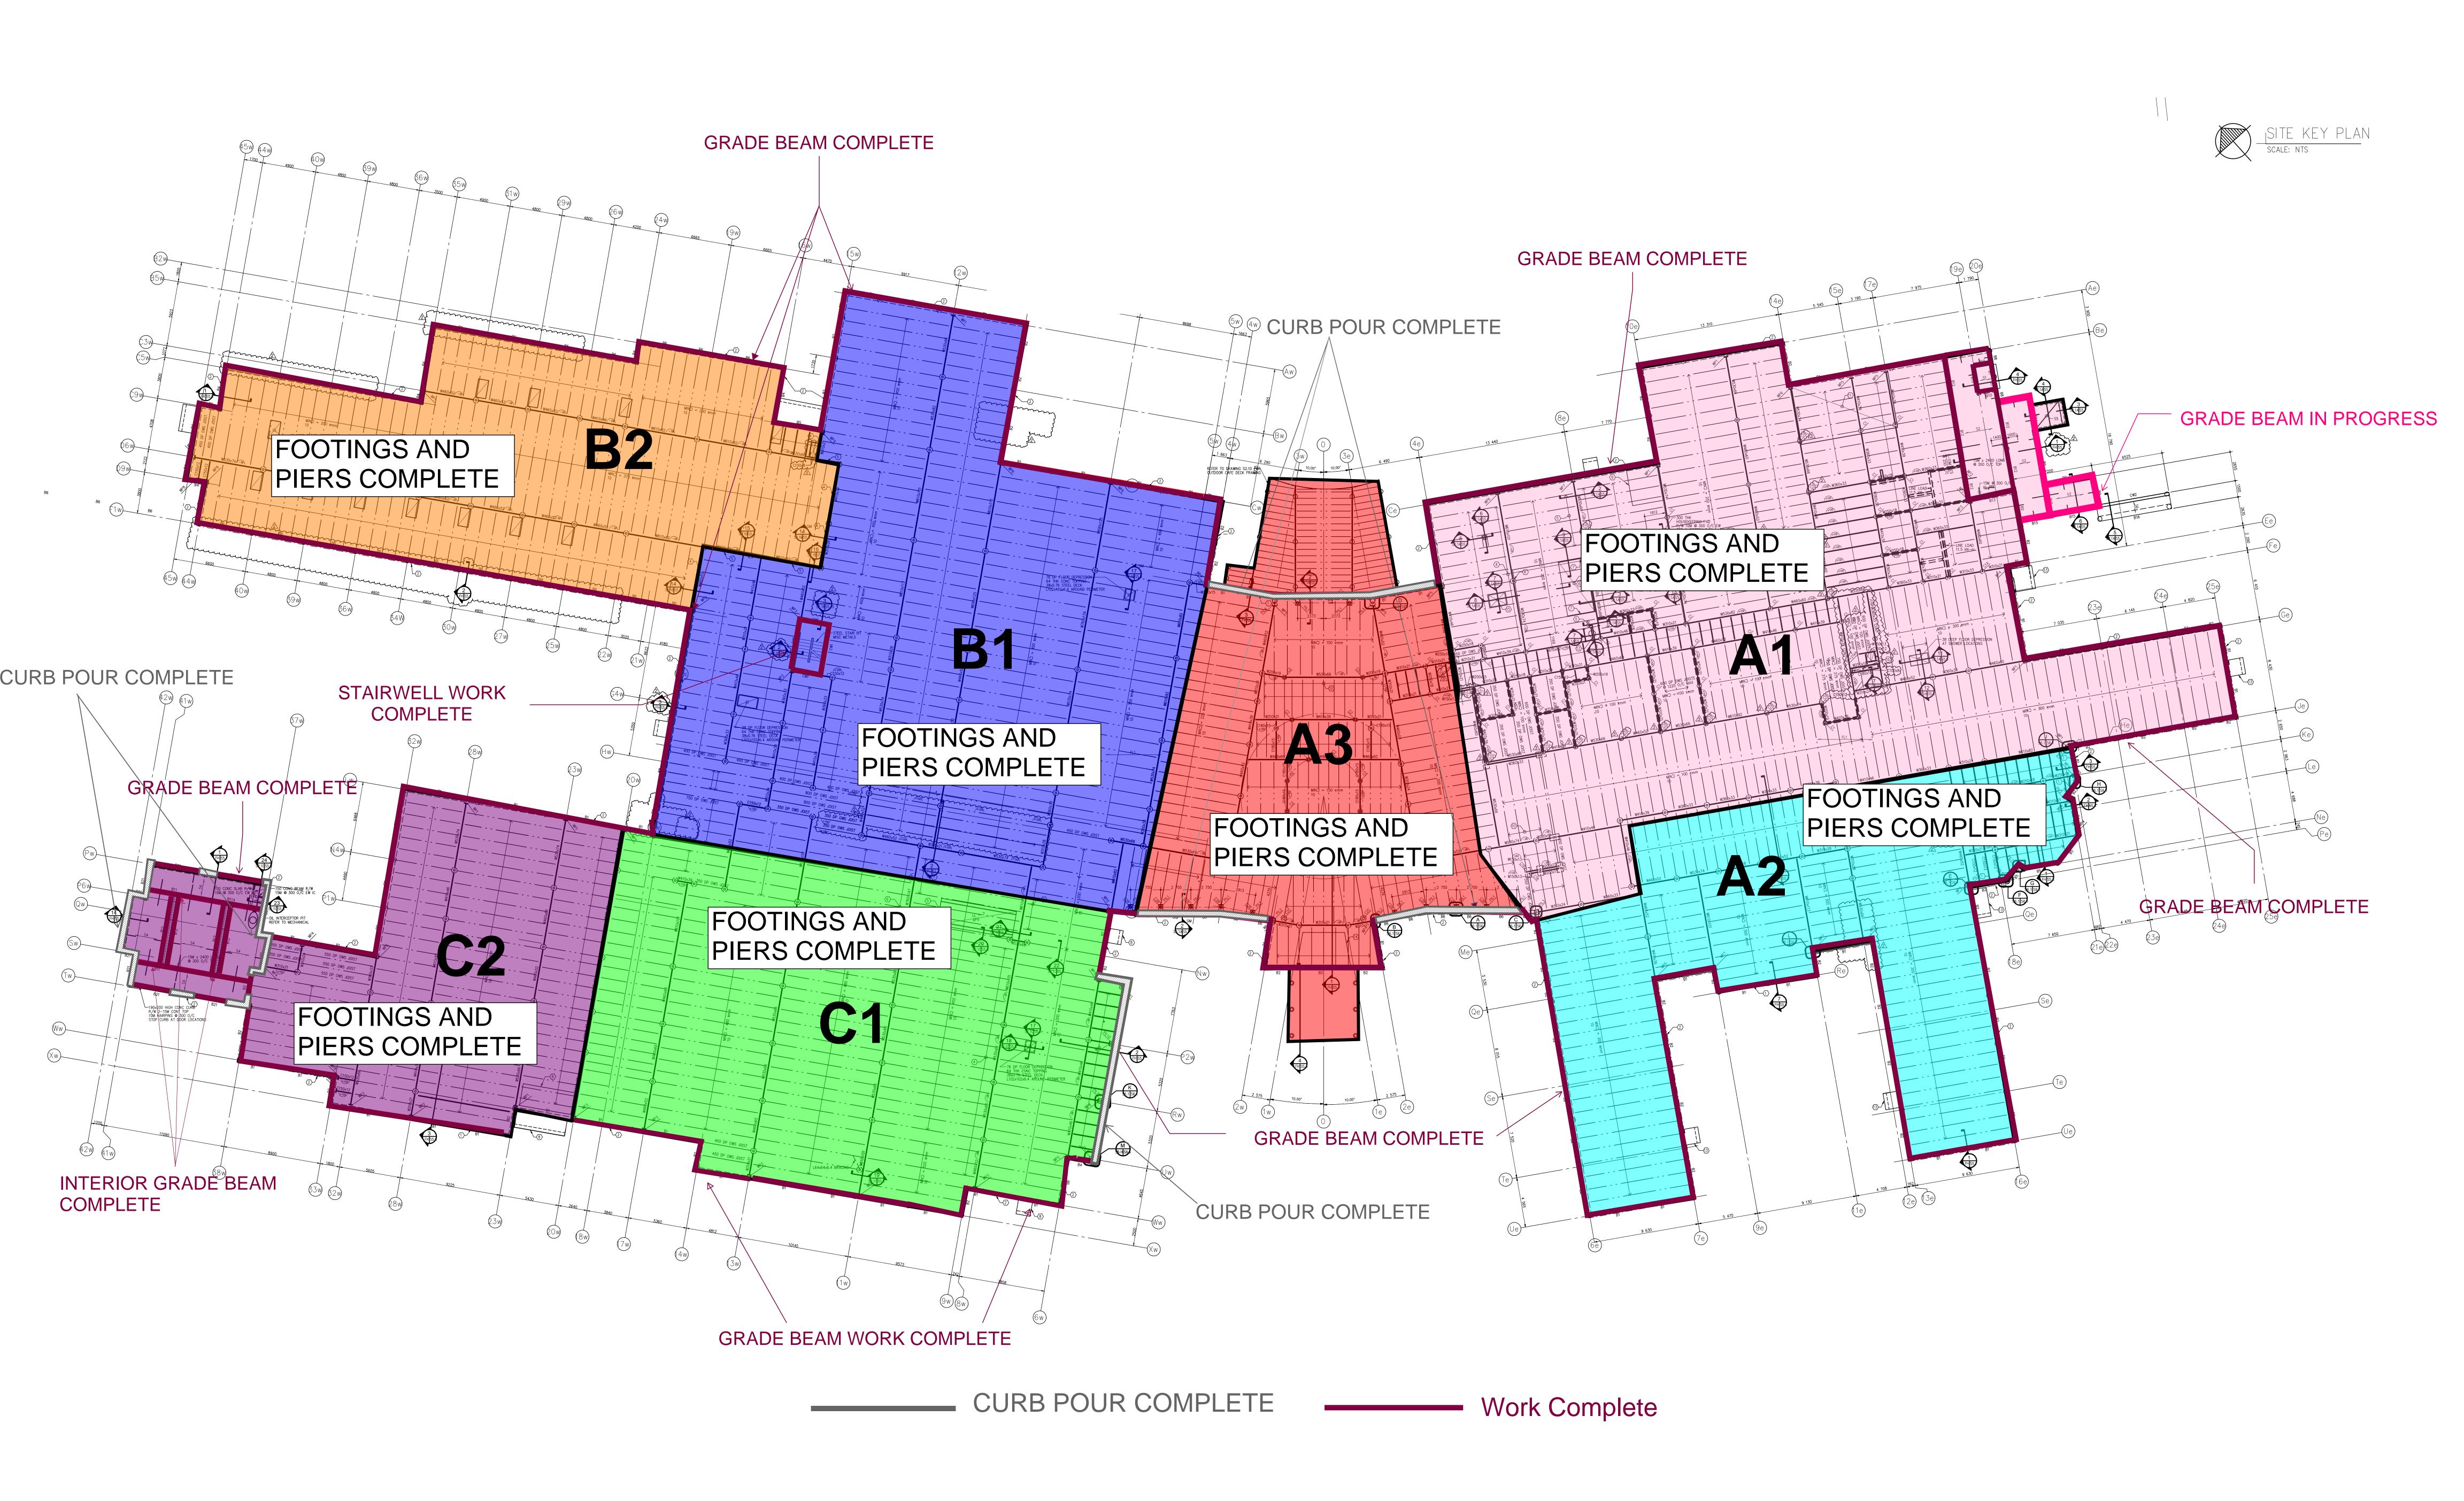

ang** Jul 7, 2021 6:15 PM



Bottom tracks laid in B1-3 **Anmol Kang** Jul 7, 2021 6:16 PM



Installing sprinkler lines in B1 & B2 **Anmol Kang** Jul 7, 2021 6:15 PM





Joist over masonry wall A1 **Anmol Kang** Jul 7, 2021 6:15 PM



Creating space for new camps **Anmol Kang** Jul 6, 2021 5:22 PM



B2 exterior sheathing **Anmol Kang** Jul 6, 2021 5:24 PM



B1 Corridor Anmol Kang Jul 6, 2021 5:22 PM





B1-3 interior framing **Anmol Kang** Jul 6, 2021 5:17 PM



### BACKFILL ACTIVITY



# CONCRETE SLAB ACTIVITY



# DRYWALL



ACTIVE DRYWALL COMPLETE

DRYWALL

## EXTERIOR STEEL STUD FRAMING



NOTE: STUD FRAMING COMPLETE INDICATES COMPLETION OF STEEL STUD FRAMING SCOPE OF WORK AT A PARTICULAR AREA INCLUDING SHEATHING & PARAPET WHERE APPLICABLE.

# FOOTING, PIER & GRADE BEAM ACTIVITY



# INTERIOR STEEL STUD FRAMING





# MASONRY ACTIVITY



### ROOFING ACTIVITY



### STRUCTURAL STEEL



## WEEPING TILE UPDATE



# EXTERIOR WALL & DAMP PROOFING



## EXTERIOR WALL & DAMP PROOFING