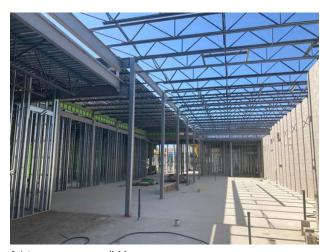

### 10. CARLSON

- 10.1 Ongoing Work
  - -Exterior sheathing (B1-3)
  - -Installing parapet A2 West finger
  - -Installing drywall in B1
  - -Preparing for framing in B1-3
  - -Prep. and organizing for future work/General cleaning
  - -Steel stud framing in B1-3
  - -Co-ordinating with Wescan/Basar in B1 ductwork installation
  - -Installing door headers in B1
- 10.2 Completed Work

## EXTERIOR STEEL STUD FRAMING

NOTE: STUD FRAMING COMPLETE INDICATES COMPLETION OF STEEL STUD FRAMING SCOPE OF WORK AT A PARTICULAR AREA INCLUDING SHEATHING & PARAPET WHERE APPLICABLE.