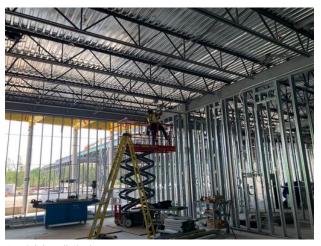

### 10. CARLSON

- 10.1 Ongoing Work
  - -Exterior sheathing (B1-3)
  - -Installing parapet A2 West finger
  - -Installing drywall in B1
  - -Preparing for framing in B1-3
  - -Prep. and organizing for future work/General cleaning
  - -Steel stud framing in B1-3
  - -Co-ordinating with Wescan/Basar in B1 ductwork installation
  - -Installing door headers in B1
- 10.2 Completed Work

Framing started in B1-3 **Anmol Kang** Jul 10, 2021 5:00 PM

Masonry work in progress **Anmol Kang** Jul 10, 2021 5:02 PM

Bubble test on wall **Anmol Kang** Jul 9, 2021 5:15 PM

Parapet installation A2 West finger **Anmol Kang** Jul 8, 2021 6:04 PM