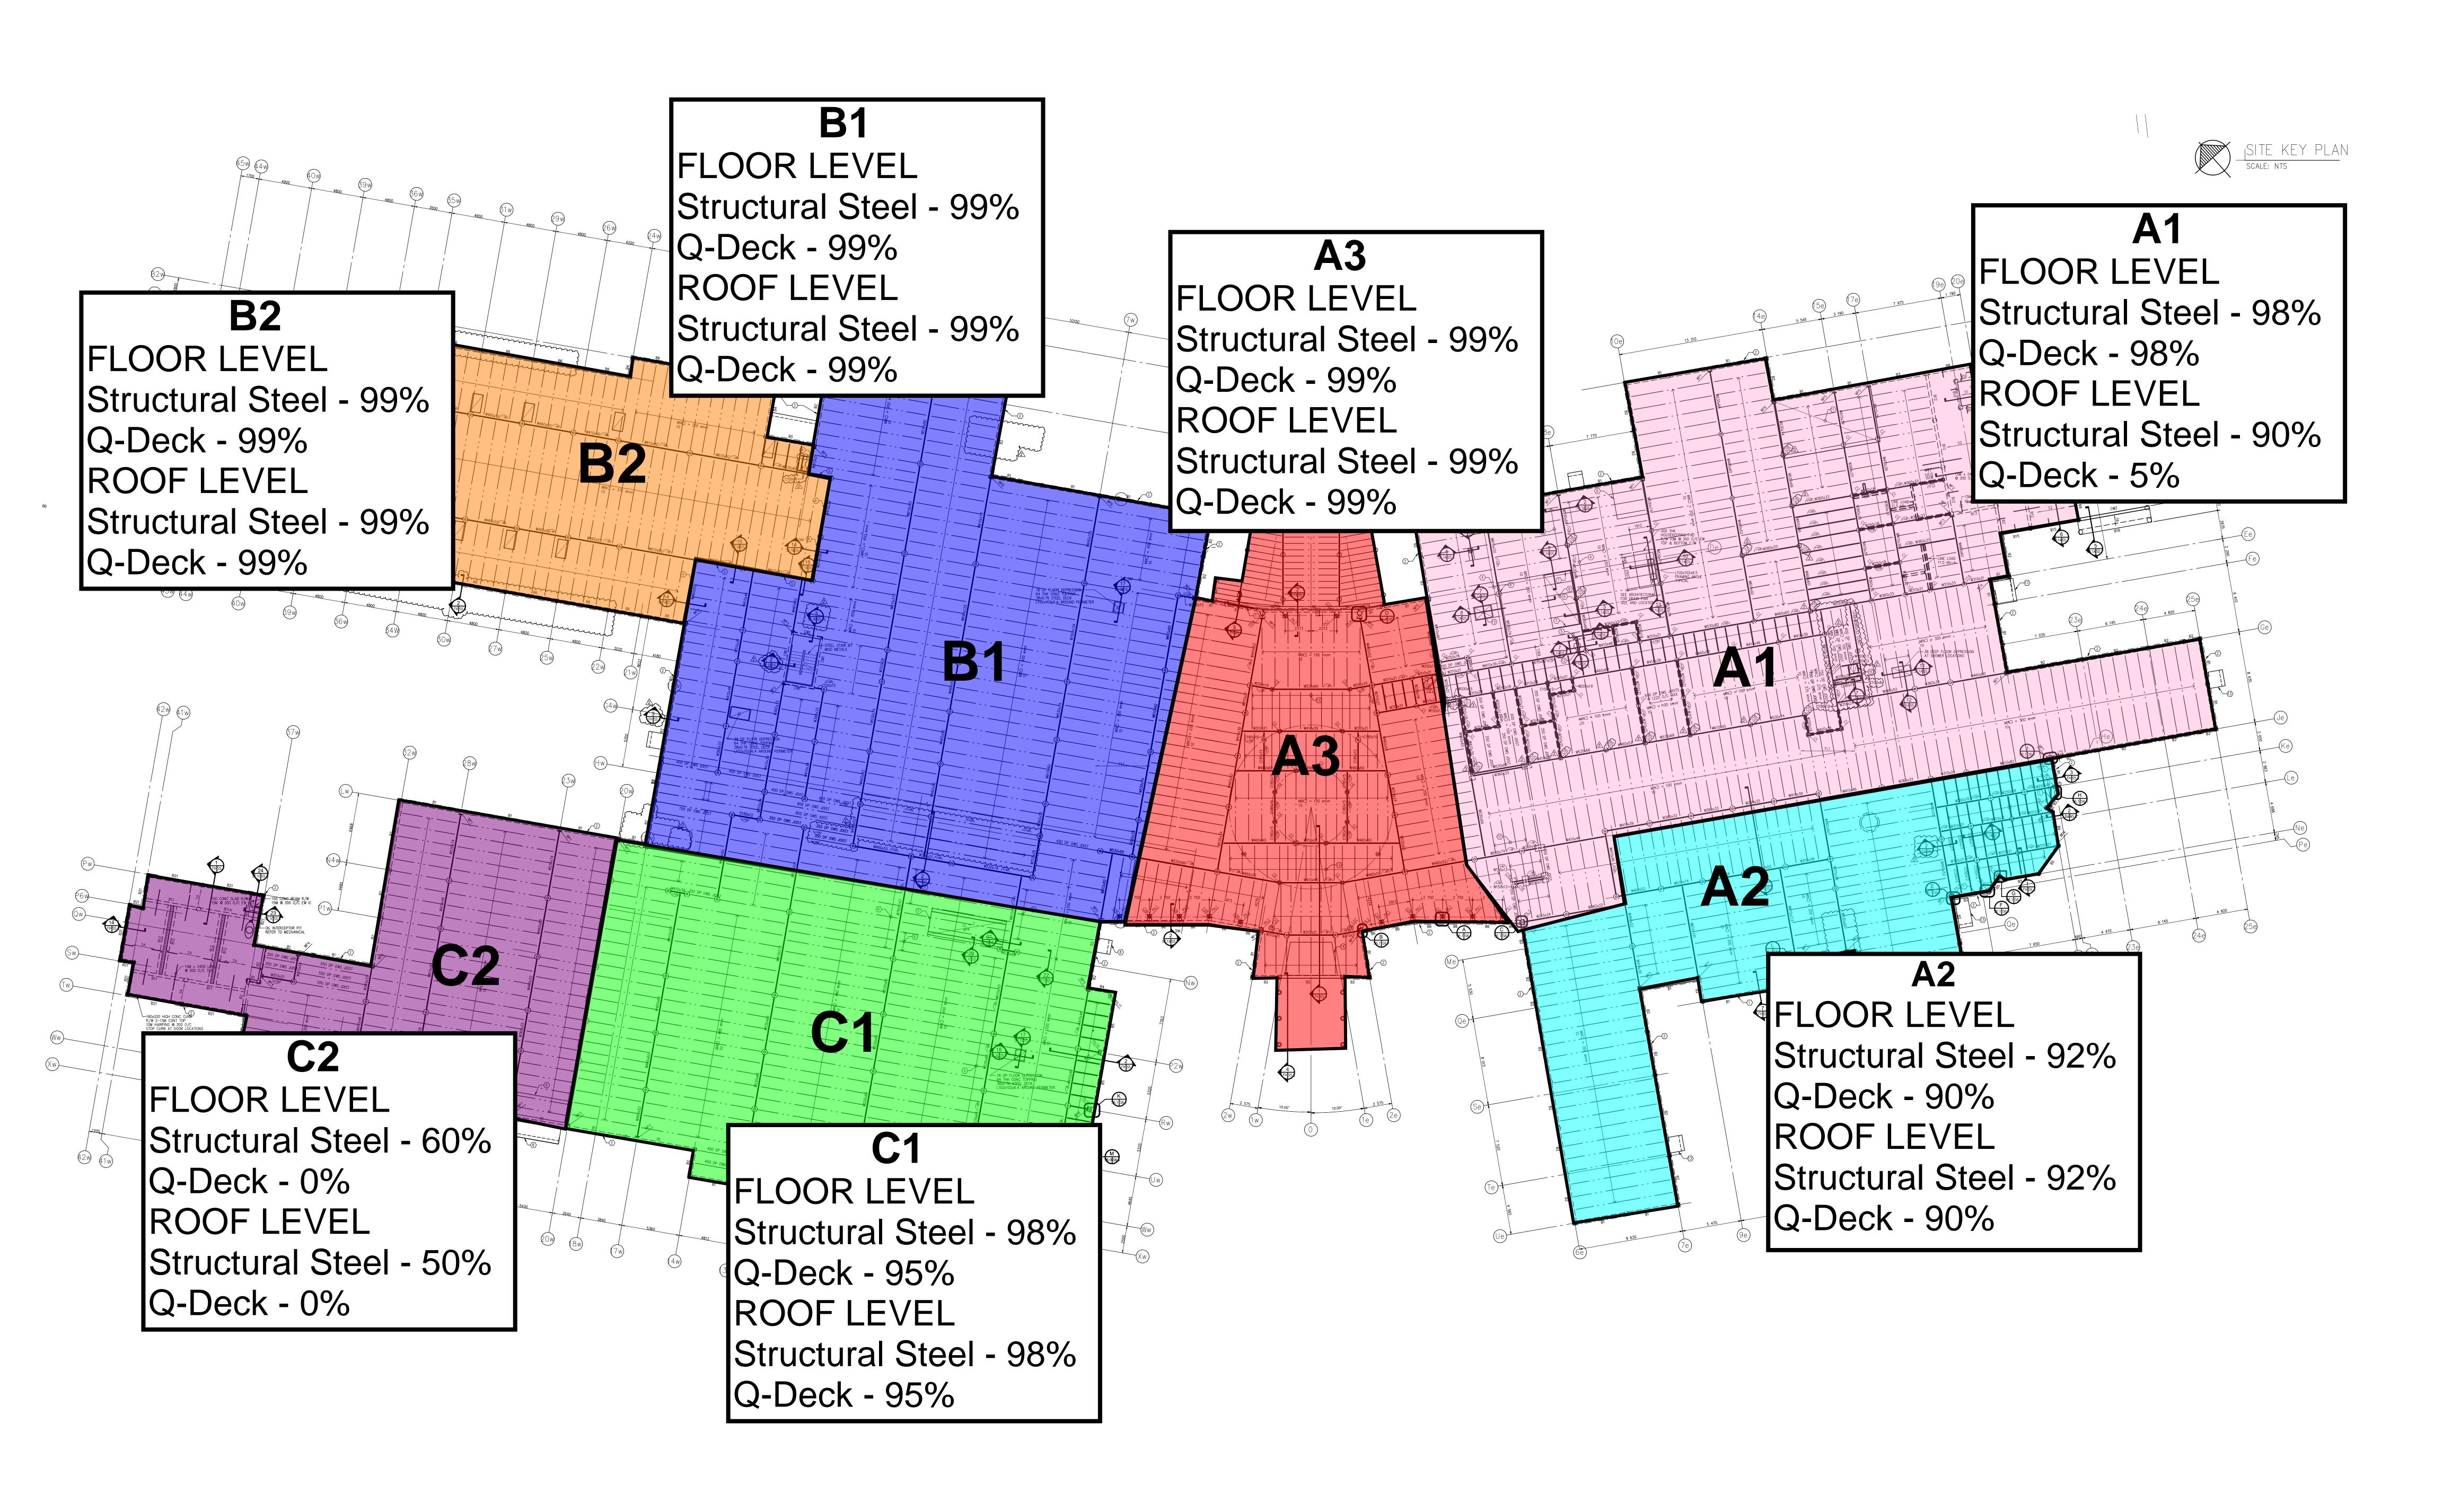

sprinkler lines in B1 & B2 **Anmol Kang** Jul 7, 2021 6:15 PM





Joist over masonry wall A1 **Anmol Kang** Jul 7, 2021 6:15 PM



Creating space for new camps **Anmol Kang** Jul 6, 2021 5:22 PM



B2 exterior sheathing **Anmol Kang** Jul 6, 2021 5:24 PM



B1 Corridor Anmol Kang Jul 6, 2021 5:22 PM





B1-3 interior framing **Anmol Kang** Jul 6, 2021 5:17 PM



### BACKFILL ACTIVITY



# CONCRETE SLAB ACTIVITY



# DRYWALL



ACTIVE DRYWALL COMPLETE

DRYWALL

## EXTERIOR STEEL STUD FRAMING



NOTE: STUD FRAMING COMPLETE INDICATES COMPLETION OF STEEL STUD FRAMING SCOPE OF WORK AT A PARTICULAR AREA INCLUDING SHEATHING & PARAPET WHERE APPLICABLE.

# FOOTING, PIER & GRADE BEAM ACTIVITY



# INTERIOR STEEL STUD FRAMING





# MASONRY ACTIVITY



### ROOFING ACTIVITY



### STRUCTURAL STEEL



## WEEPING TILE UPDATE



# EXTERIOR WALL & DAMP PROOFING



## EXTERIOR WALL & DAMP PROOFING