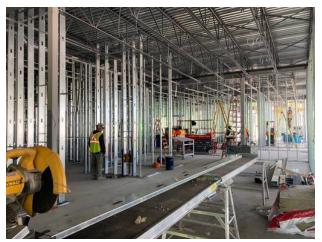

### 10. CARLSON

- 10.1 Ongoing Work
  - -Exterior sheathing (B1-3)
  - -Installing parapet A2 West finger
  - -Installing drywall in B1
  - -Preparing for framing in B1-3
  - -Prep. and organizing for future work/General cleaning
  - -Steel stud framing in B1-3
  - -Co-ordinating with Wescan/Basar in B1 ductwork installation
  - -Installing door headers in B1
- 10.2 Completed Work

B1-3 interior framing **Anmol Kang** Jul 6, 2021 5:17 PM