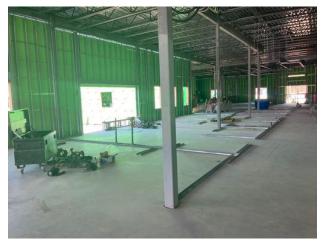

### 10. CARLSON

- 10.1 Ongoing Work
  - -Exterior sheathing (B1-3)
  - -Installing parapet A2 West finger
  - -Installing drywall in B1
  - -Preparing for framing in B1-3
  - -Prep. and organizing for future work/General cleaning
  - -Steel stud framing in B1-3
  - -Co-ordinating with Wescan/Basar in B1 ductwork installation
  - -Installing door headers in B1
- 10.2 Completed Work

Interior framing **Anmol Kang**Jul 7, 2021 6:20 PM

Clearing area for seeting camps. **Anmol Kang**Jul 7, 2021 6:21 PM

Working on roof drain in B2 **Anmol Kang** Jul 7, 2021 6:20 PM

B1-3 interior framing **Anmol Kang** Jul 7, 2021 6:20 PM

Interior framing B1 **Anmol Kang**Jul 7, 2021 6:18 PM

B1 crawlspace **Anmol Kang** Jul 7, 2021 6:19 PM

A3 interior framing **Anmol Kang** Jul 7, 2021 6:17 PM

Slab pour work in progress **Anmol Kang** Jul 7, 2021 6:16 PM