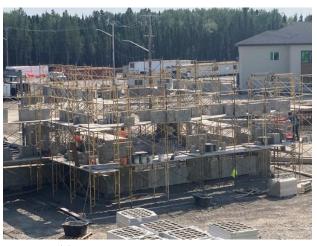

### 4.1 Ongoing Work

JNR Concrete/Site Crews

- -Slab pour C1-1
- -Pouring pads in C2 and PA
- -Cutting out window openings(B1)
- -Caulking B1/B2 North for AVB
- -Cleaning Q-deck for pour
- -Priming and damp proofing GB
- -Stripping plywood around C1-1 pour
- -Caulking B1/B2 North for AVB
- -Unloading void forms
- -Grouting HSS post under deck
- -Digging out and repairing void forms B1 North

### NOTES

M Block on site to performed concrete tests Total 49.5 cubic meter concrete was poured in C1-1 Total 40.5 cubic meter concrete was poured in C1-2 Total 5 cubic meter concrete was poured for pads at PA

C1-1 slab poured Anmol Kang Jul 8, 2021 5:56 PM

Installing drywall B1 **Anmol Kang**Jul 8, 2021 6:00 PM

B1-3 interior framing **Anmol Kang** Jul 8, 2021 5:50 PM

A2 parapet work in progress **Anmol Kang** Jul 8, 2021 5:50 PM