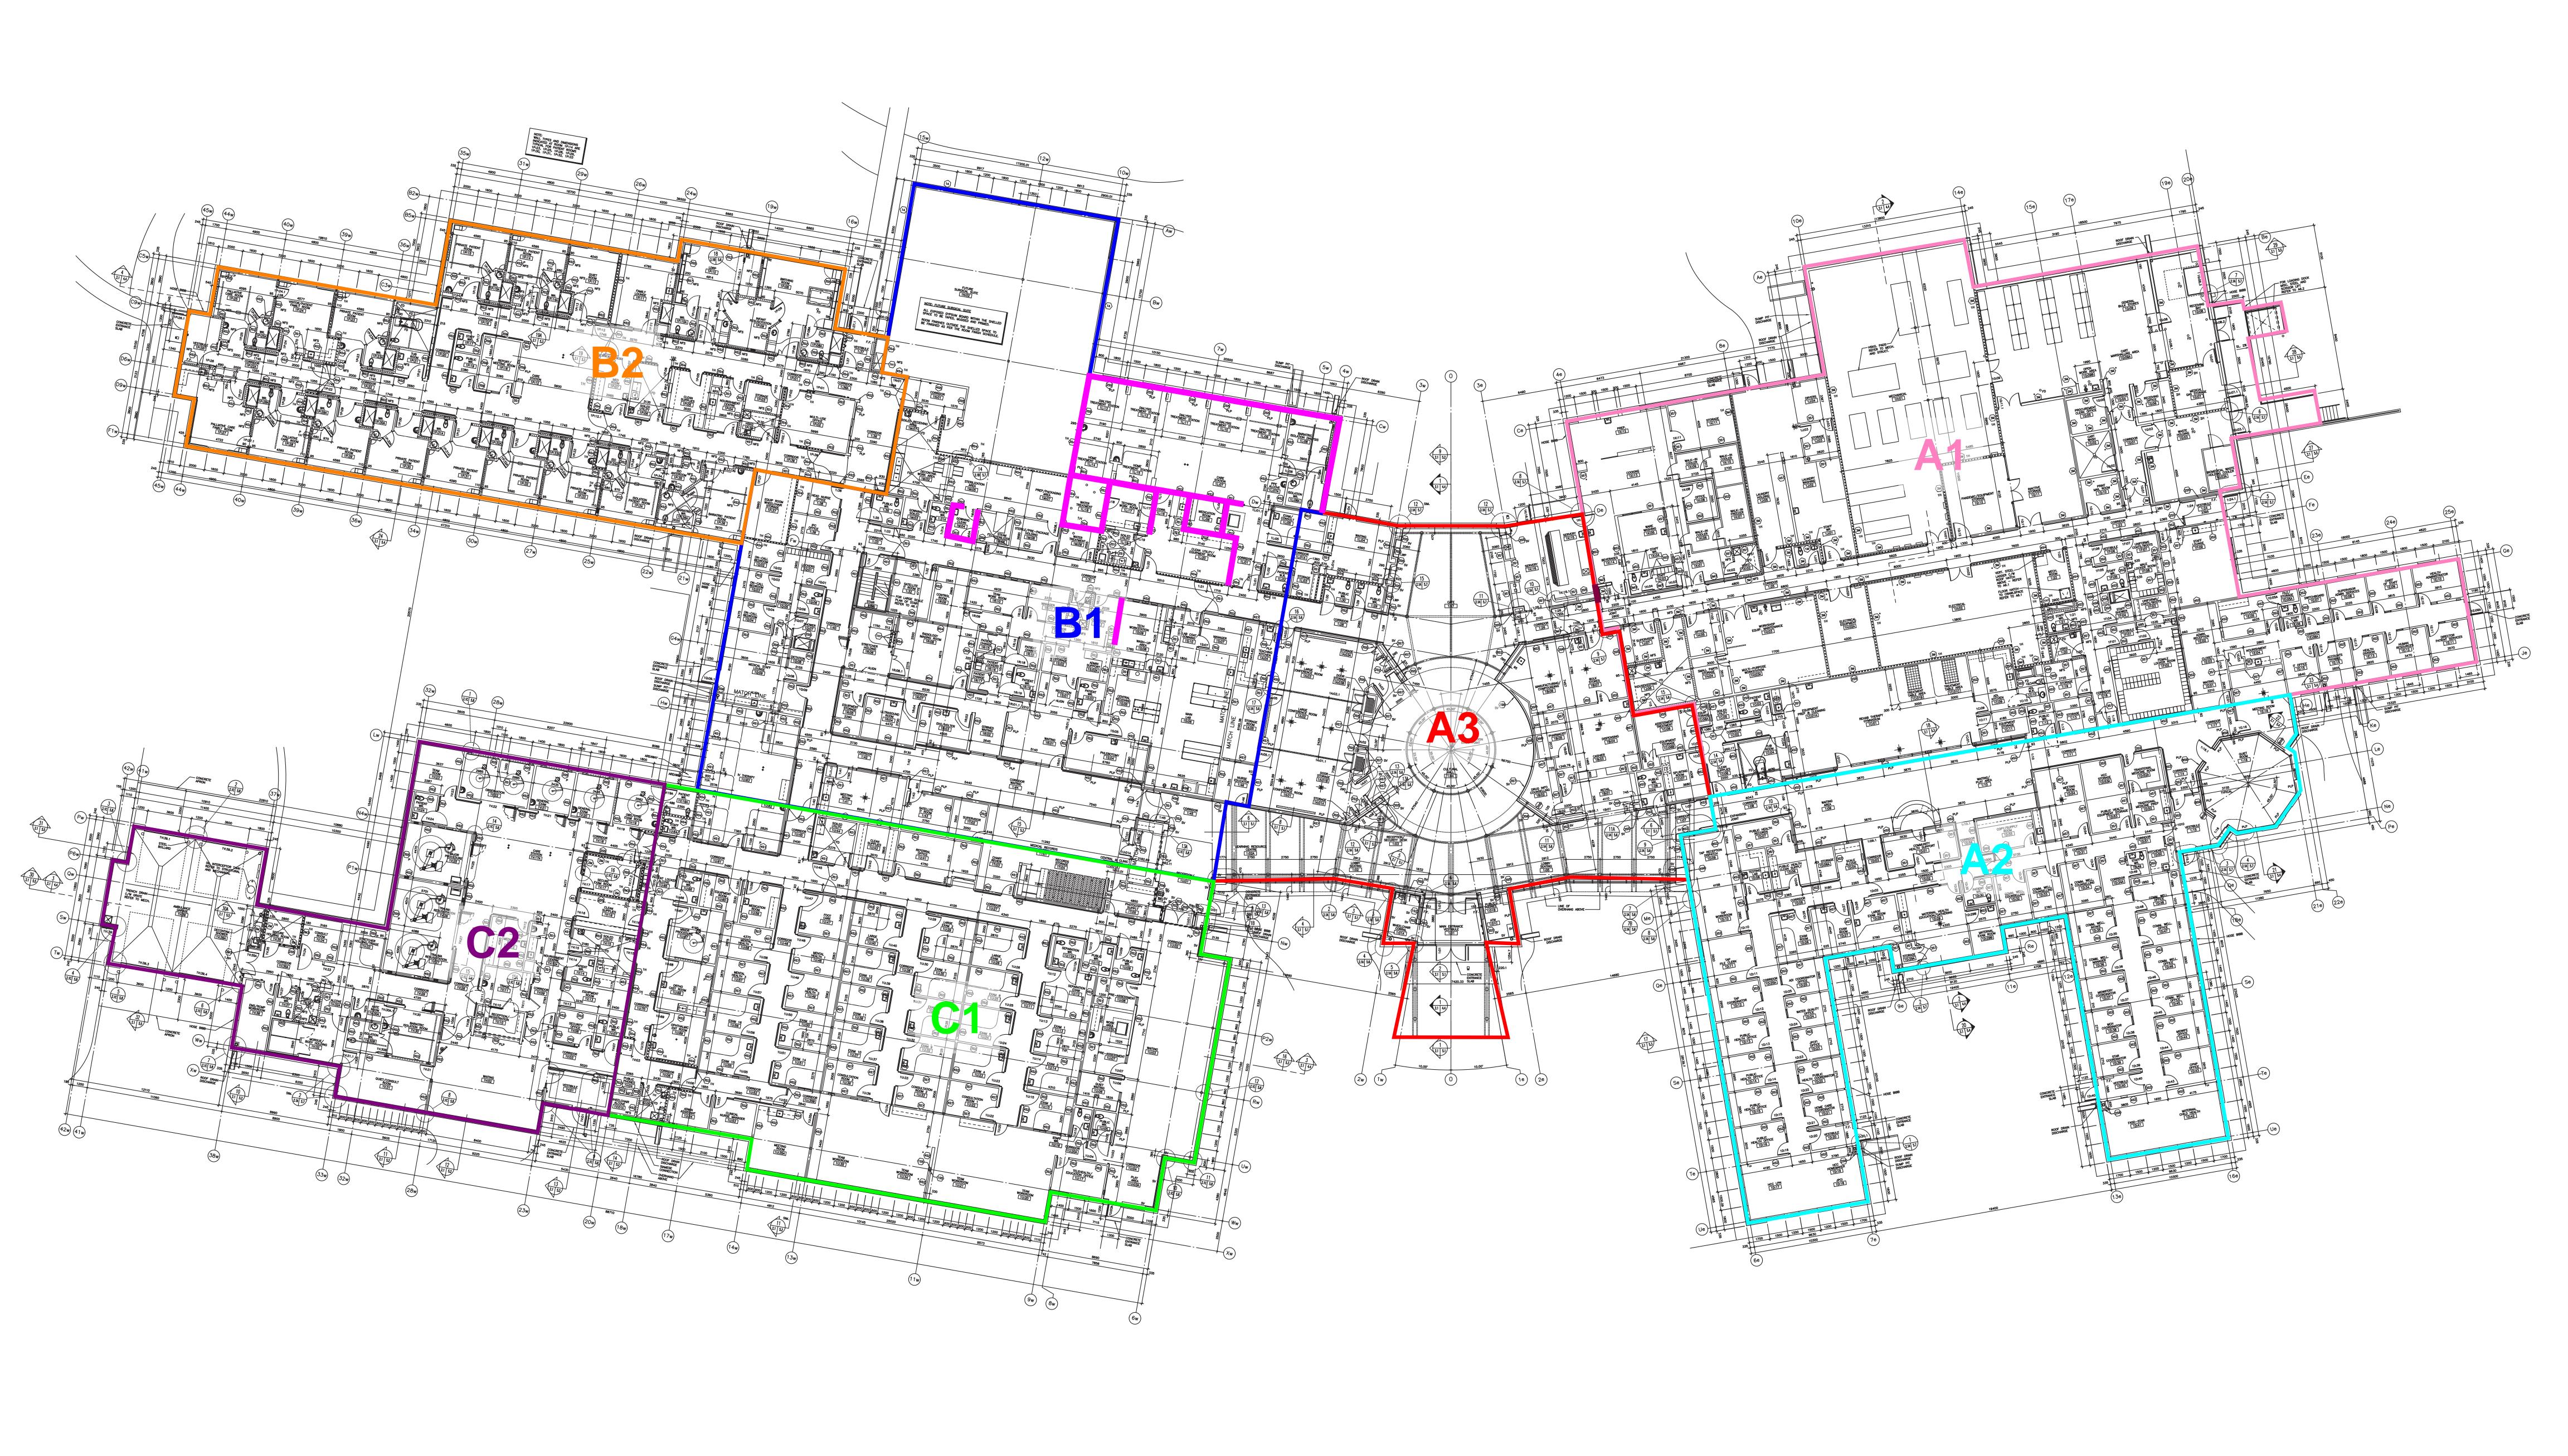

## EXTERIOR STEEL STUD FRAMING

NOTE: STUD FRAMING COMPLETE INDICATES COMPLETION OF STEEL STUD FRAMING SCOPE OF WORK AT A PARTICULAR AREA INCLUDING SHEATHING & PARAPET WHERE APPLICABLE.