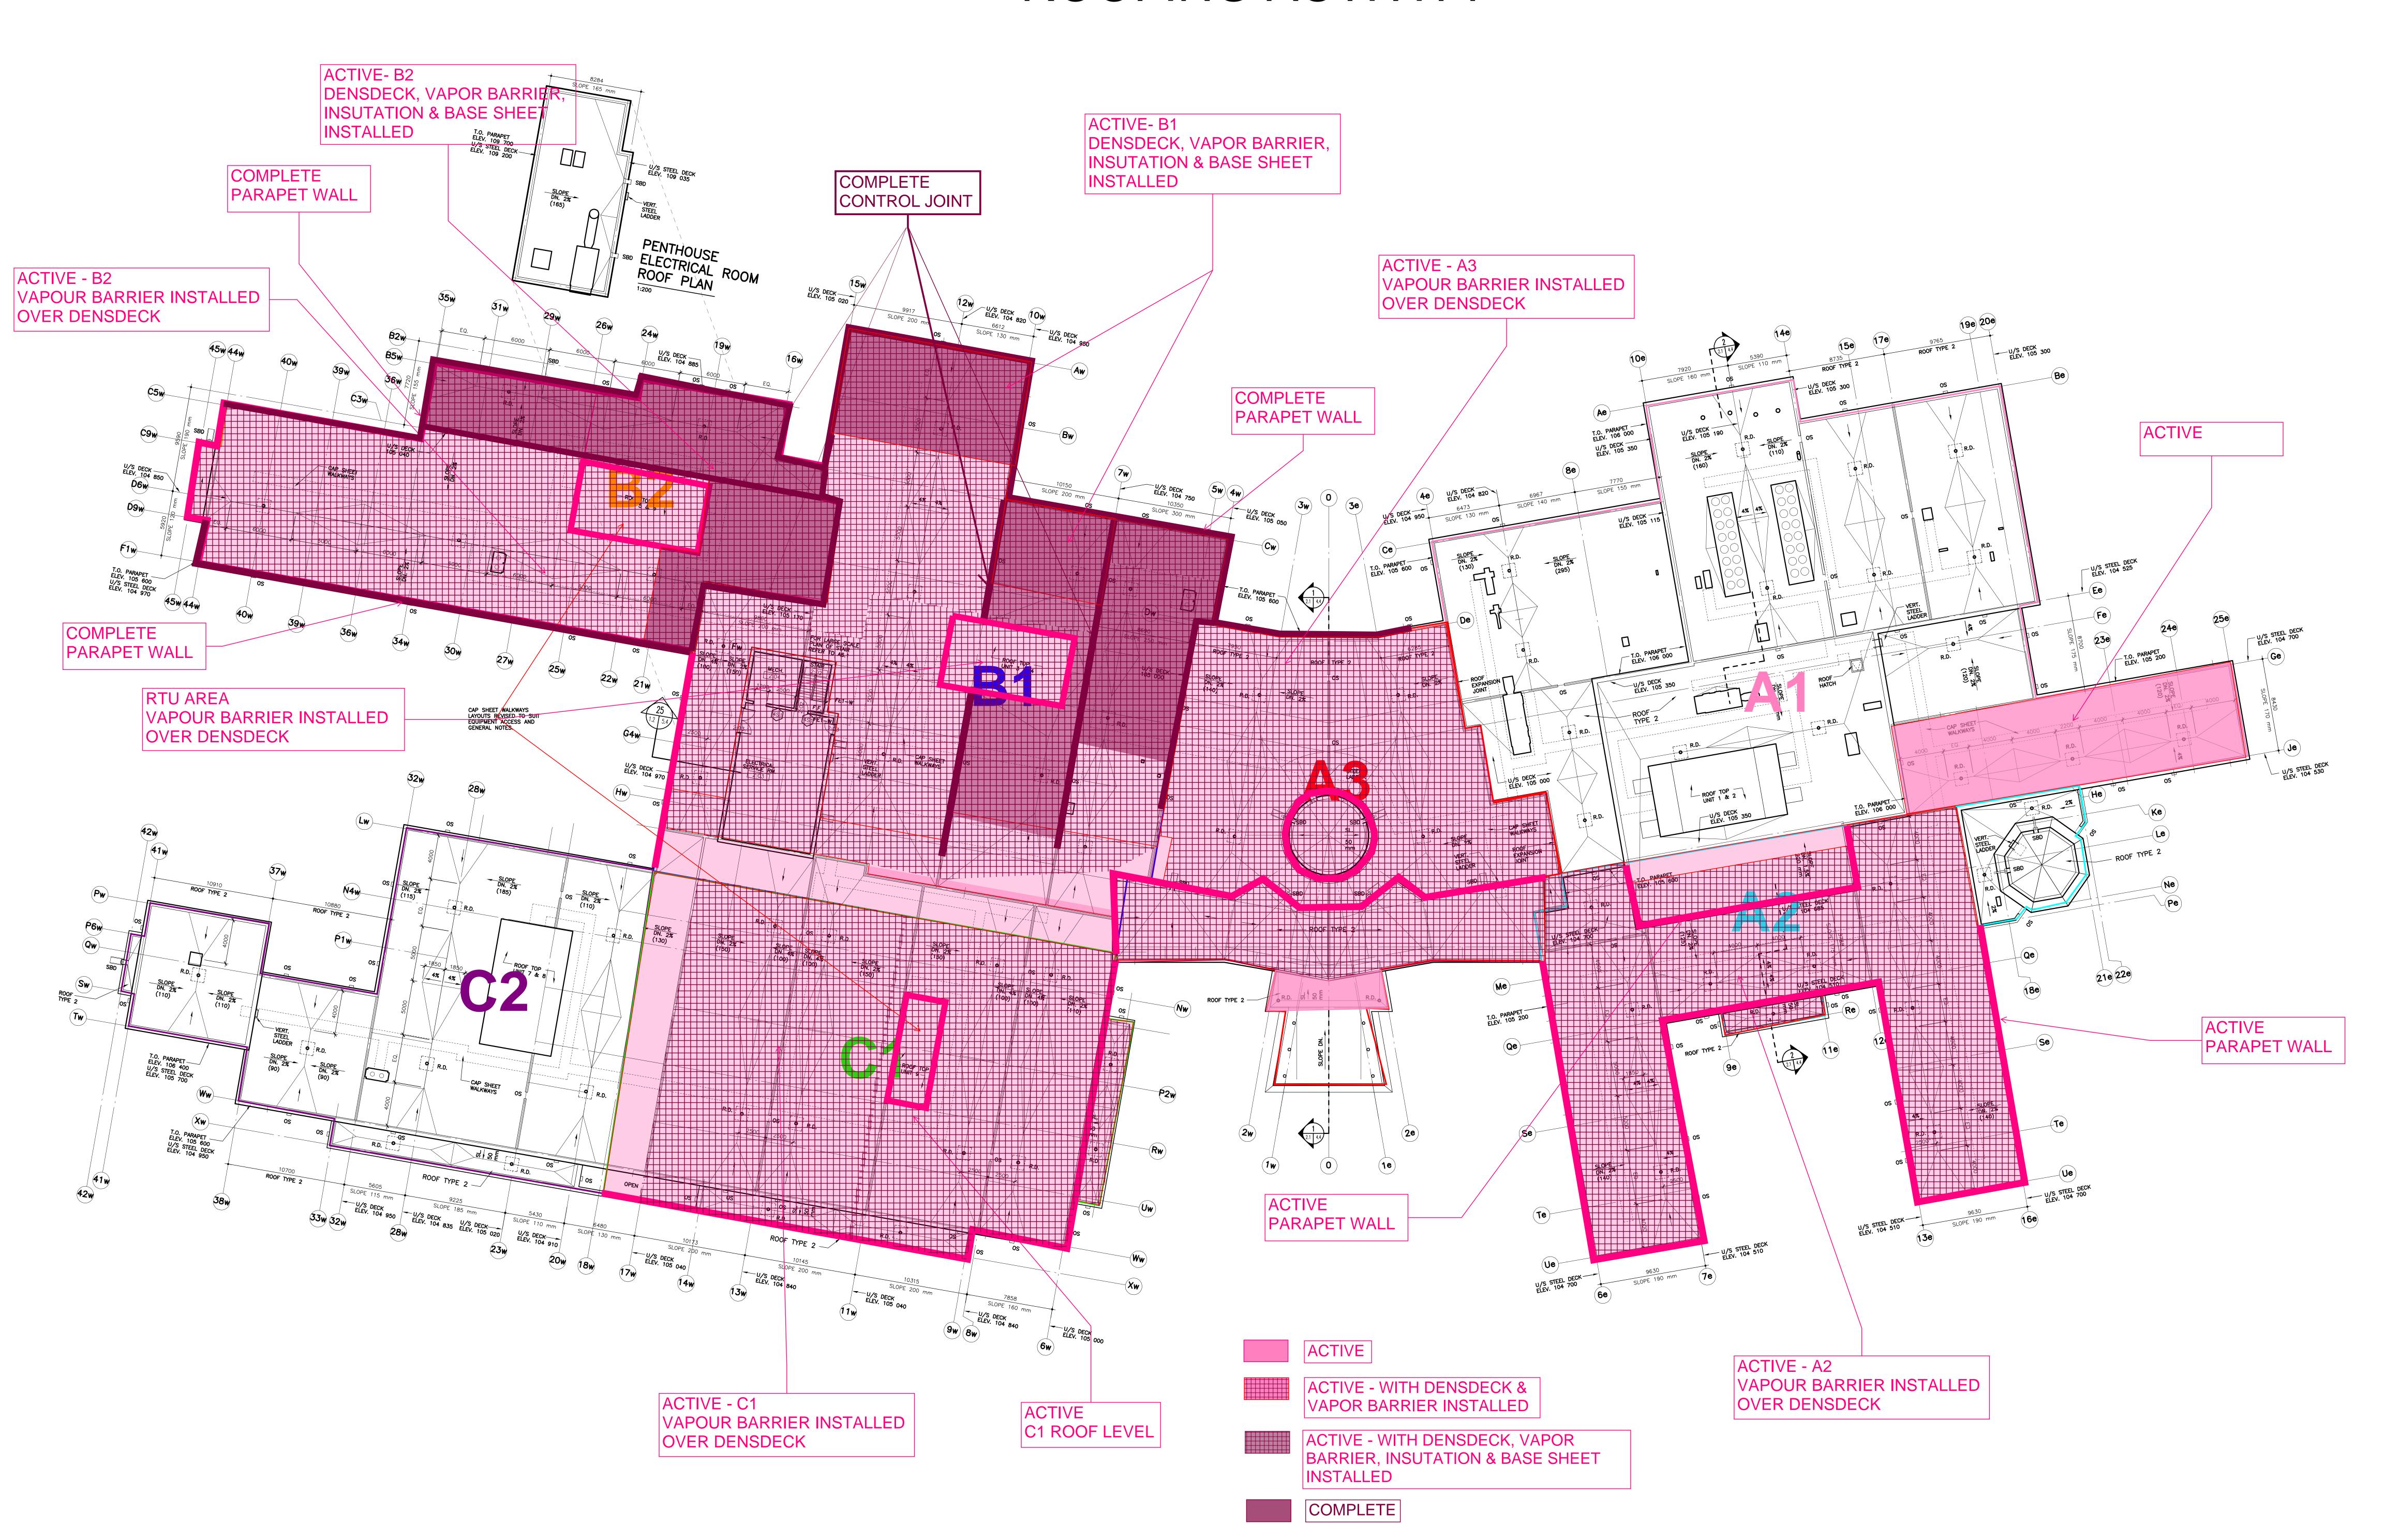

1 6:16 PM



Installing sprinkler lines in B1 & B2 **Anmol Kang** Jul 7, 2021 6:15 PM





Joist over masonry wall A1 **Anmol Kang** Jul 7, 2021 6:15 PM



Creating space for new camps **Anmol Kang** Jul 6, 2021 5:22 PM



B2 exterior sheathing **Anmol Kang** Jul 6, 2021 5:24 PM



B1 Corridor Anmol Kang Jul 6, 2021 5:22 PM





B1-3 interior framing **Anmol Kang** Jul 6, 2021 5:17 PM



### BACKFILL ACTIVITY



# CONCRETE SLAB ACTIVITY



# DRYWALL



ACTIVE DRYWALL COMPLETE

DRYWALL

## EXTERIOR STEEL STUD FRAMING



NOTE: STUD FRAMING COMPLETE INDICATES COMPLETION OF STEEL STUD FRAMING SCOPE OF WORK AT A PARTICULAR AREA INCLUDING SHEATHING & PARAPET WHERE APPLICABLE.

# FOOTING, PIER & GRADE BEAM ACTIVITY



# INTERIOR STEEL STUD FRAMING





# MASONRY ACTIVITY



### ROOFING ACTIVITY



### STRUCTURAL STEEL



## WEEPING TILE UPDATE



# EXTERIOR WALL & DAMP PROOFING



## EXTERIOR WALL & DAMP PROOFING