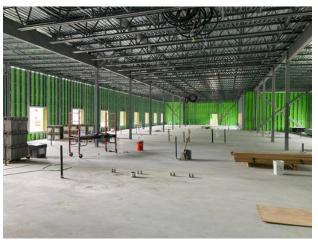

### 10. CARLSON

- 10.1 Ongoing Work
  - -Exterior sheathing (B1-3)
  - -Installing parapet A2 West finger
  - -Installing drywall in B1
  - -Preparing for framing in B1-3
  - -Prep. and organizing for future work/General cleaning
  - -Steel stud framing in B1-3
  - -Co-ordinating with Wescan/Basar in B1 ductwork installation
  - -Installing door headers in B1
- 10.2 Completed Work

# INTERIOR STEEL STUD FRAMING