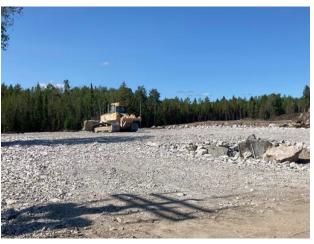

### 7. CIVIL

- 7.1 Ongoing Work
  - **JNR Surveyor**
  - -Curtain wall measurements
  - -Room co-ordination and layout
  - -South parking layout/C1-1 slab as-built
  - JNR Civil
  - -Clearing area for setting up new camps on site
  - -Hauled rocks for new camp pad
  - -Dug out area to extend the new camp pad
- 7.2 Completed Work

Joist over masonry wall A1 **Anmol Kang** Jul 7, 2021 6:15 PM

Creating space for new camps **Anmol Kang** Jul 6, 2021 5:22 PM

B2 exterior sheathing **Anmol Kang** Jul 6, 2021 5:24 PM

B1 Corridor Anmol Kang Jul 6, 2021 5:22 PM