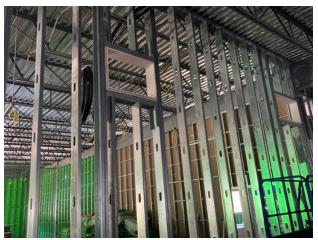

### 10. CARLSON

- 10.1 Ongoing Work
  - -Exterior sheathing (B1-3)
  - -Installing parapet A2 West finger
  - -Installing drywall in B1
  - -Preparing for framing in B1-3
  - -Prep. and organizing for future work/General cleaning
  - -Steel stud framing in B1-3
  - -Co-ordinating with Wescan/Basar in B1 ductwork installation
  - -Installing door headers in B1
- 10.2 Completed Work

Framing started in B1-3 **Anmol Kang** Jul 10, 2021 5:00 PM

Masonry work in progress **Anmol Kang** Jul 10, 2021 5:02 PM

Bubble test on wall **Anmol Kang** Jul 9, 2021 5:15 PM

Parapet installation A2 West finger **Anmol Kang** Jul 8, 2021 6:04 PM

C1-1 slab poured Anmol Kang Jul 8, 2021 5:56 PM

Installing drywall B1 **Anmol Kang**Jul 8, 2021 6:00 PM

B1-3 interior framing **Anmol Kang** Jul 8, 2021 5:50 PM

A2 parapet work in progress **Anmol Kang** Jul 8, 2021 5:50 PM