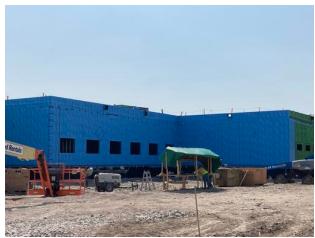

### **SIDING**

- -Priming on North side of B1
- -Organizing stuff on site
- -Preparing for installing AVB on North of B1
- -Installing AVB on North of B1
- -Continued working on North side of B1 working towards B2

### ROOFING

- -General site clean up and house keeping
- -Building control joints B2 roof
- -Working on roof assembly in B1
- -Installing fall protection around B2 roof
- -Installing vapor barrier and flashing on cultural hall
- -Received delivery on site and organized materials
- -Working on roof assembly on B2 roof
- 9.2 Completed Work