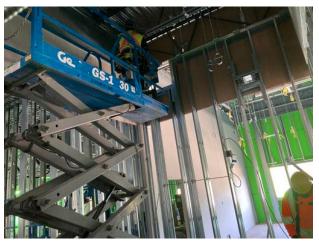

### 10. CARLSON

- 10.1 Ongoing Work
  - -Exterior sheathing (B1-3)
  - -Installing parapet A2 West finger
  - -Installing drywall in B1
  - -Preparing for framing in B1-3
  - -Prep. and organizing for future work/General cleaning
  - -Steel stud framing in B1-3
  - -Co-ordinating with Wescan/Basar in B1 ductwork installation
  - -Installing door headers in B1
- 10.2 Completed Work