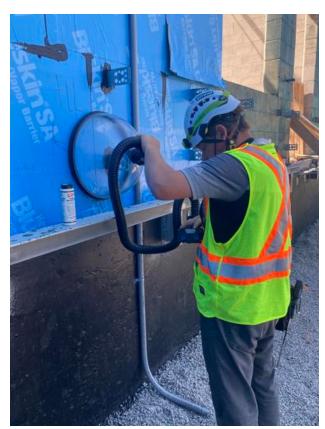

### **SIDING**

- -Priming on North side of B1
- -Organizing stuff on site
- -Preparing for installing AVB on North of B1
- -Installing AVB on North of B1
- -Continued working on North side of B1 working towards B2