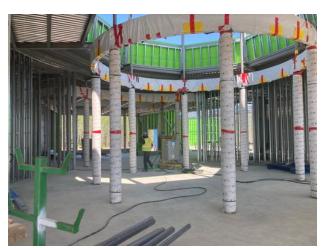

### 4.1 Ongoing Work

JNR Concrete/Site Crews

- -Slab pour C1-1
- -Pouring pads in C2 and PA
- -Cutting out window openings(B1)
- -Caulking B1/B2 North for AVB
- -Cleaning Q-deck for pour
- -Priming and damp proofing GB
- -Stripping plywood around C1-1 pour
- -Caulking B1/B2 North for AVB
- -Unloading void forms
- -Grouting HSS post under deck
- -Digging out and repairing void forms B1 North

C1-1 slab poured Anmol Kang Jul 8, 2021 5:56 PM

Installing drywall B1 **Anmol Kang**Jul 8, 2021 6:00 PM

B1-3 interior framing **Anmol Kang** Jul 8, 2021 5:50 PM

A2 parapet work in progress **Anmol Kang** Jul 8, 2021 5:50 PM