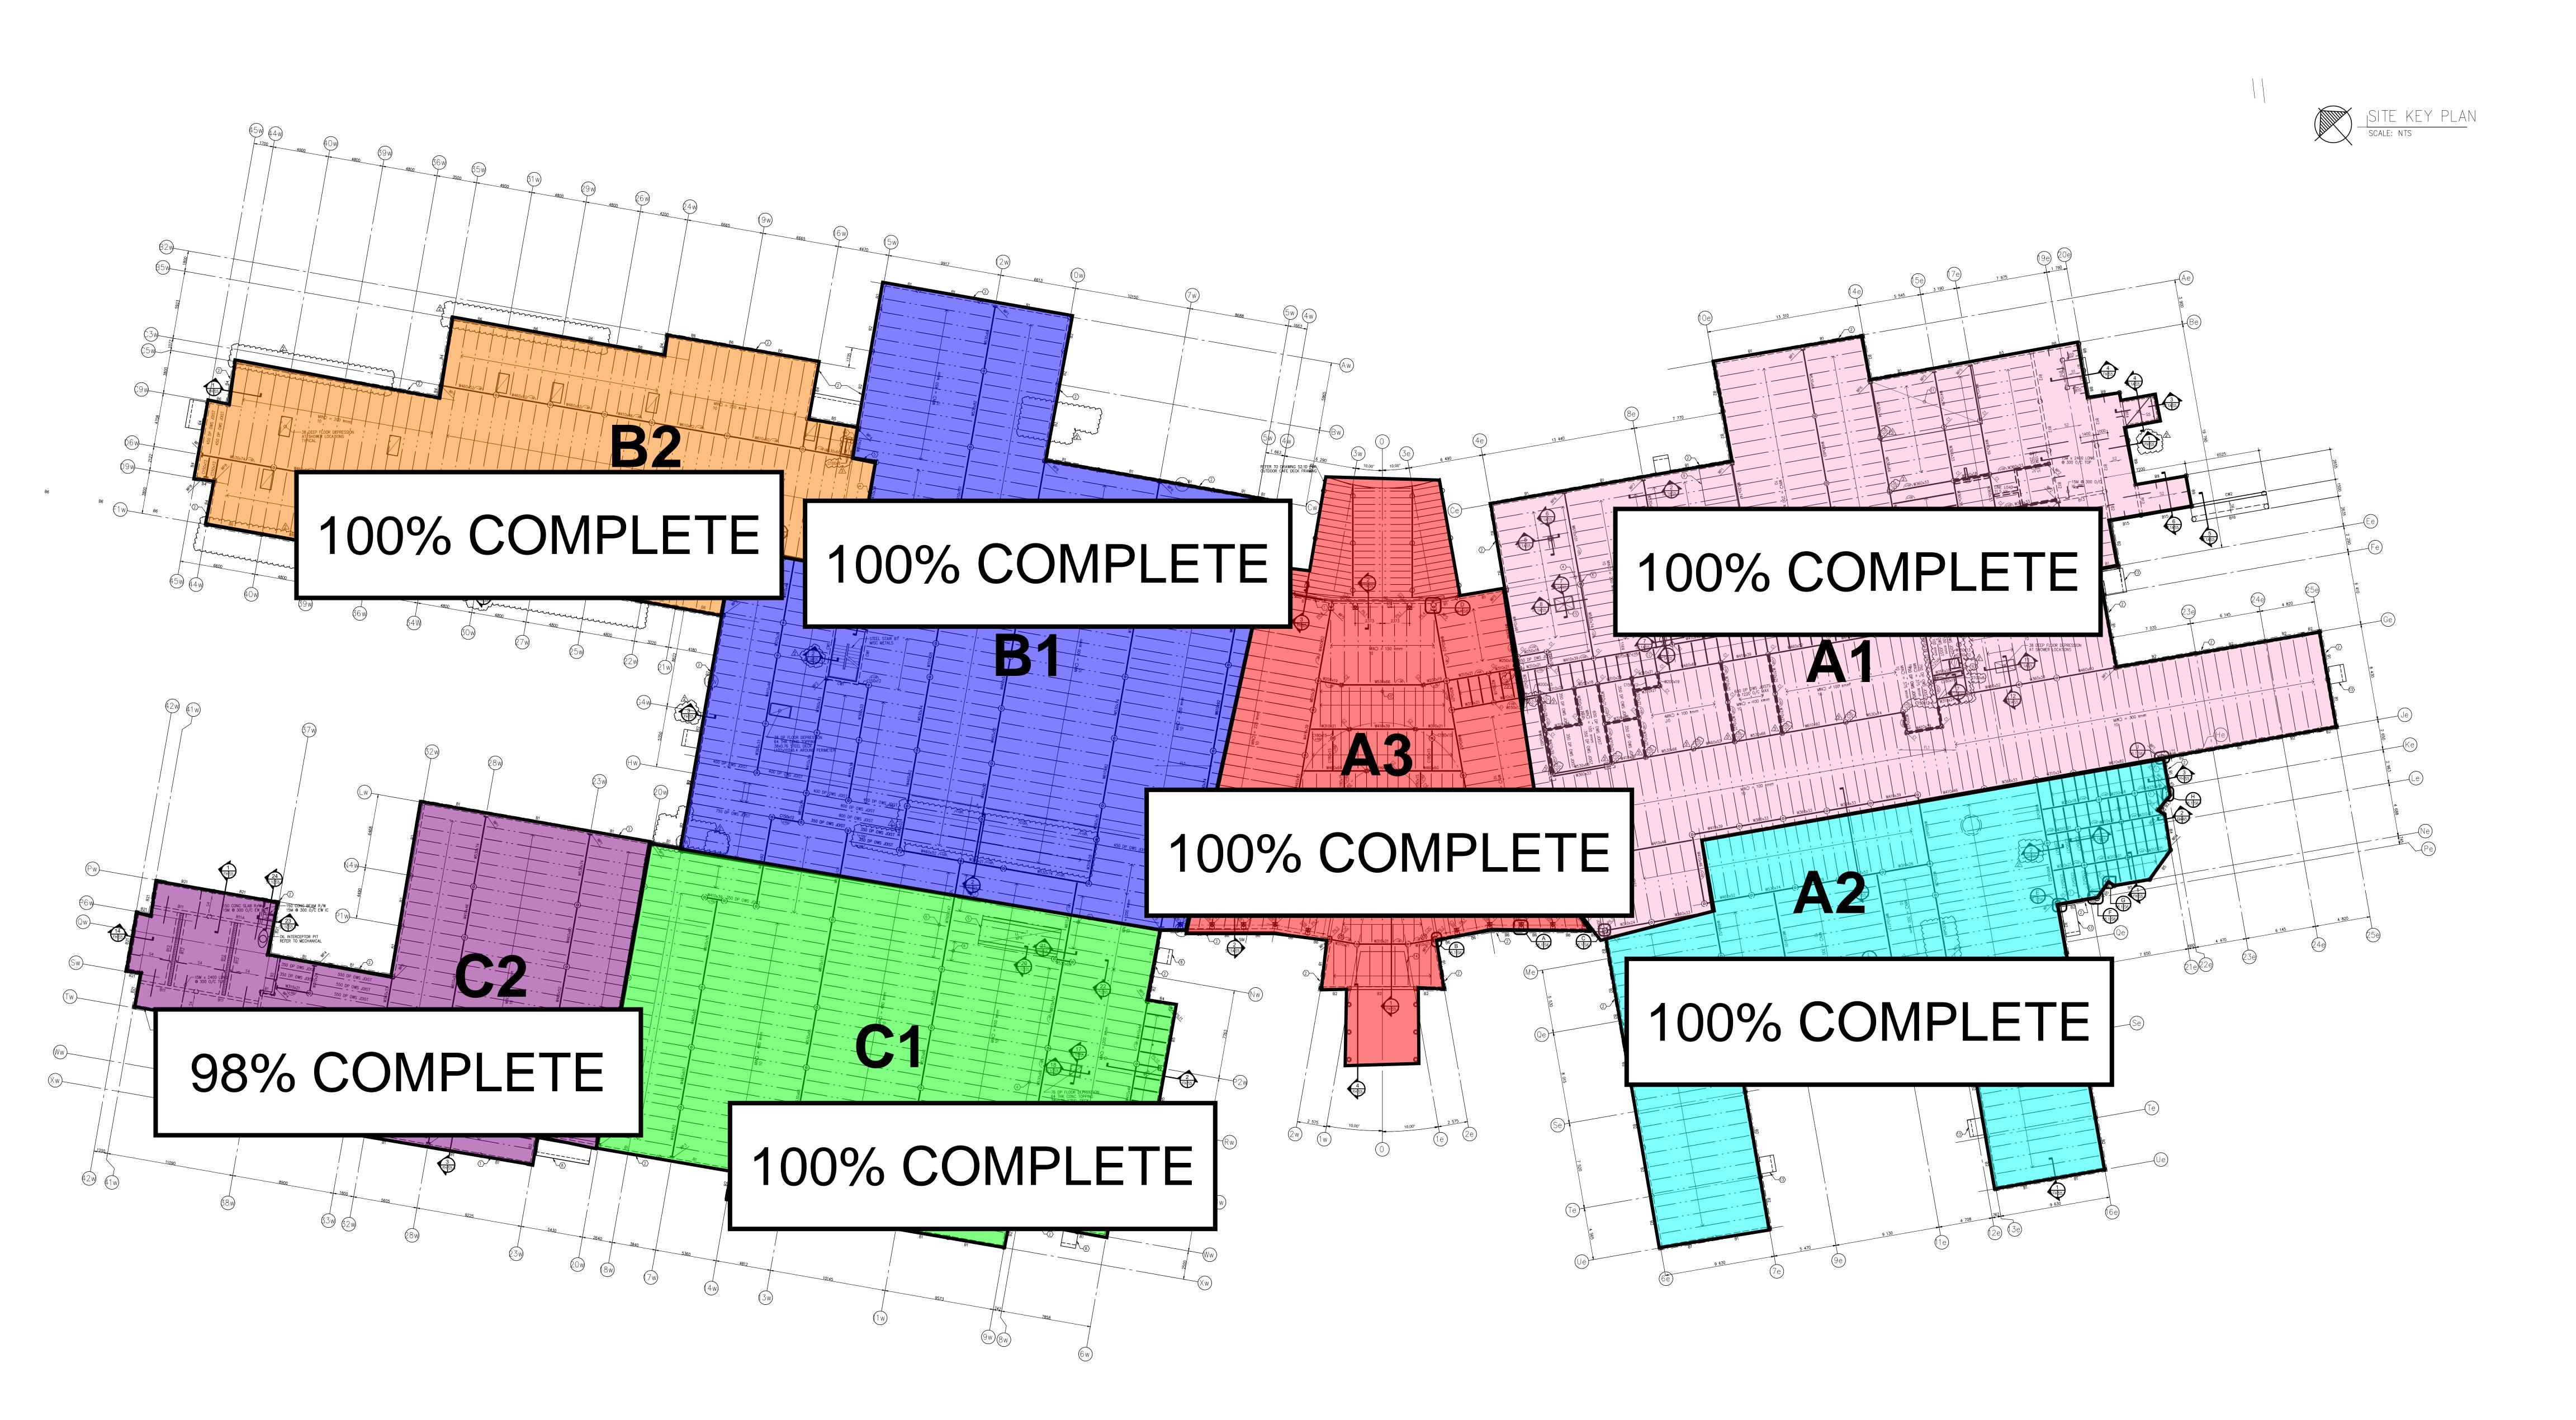

## EXTERIOR STEEL STUD FRAMING

NOTE: STUD FRAMING COMPLETE INDICATES COMPLETION OF STEEL STUD FRAMING SCOPE OF WORK AT A PARTICULAR AREA INCLUDING SHEATHING & PARAPET WHERE APPLICABLE.

# INTERIOR STEEL STUD FRAMING