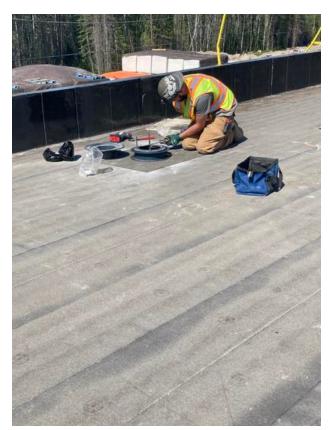

### ROOFING

- -General site clean up and house keeping
- -Building control joints B2 roof
- -Working on roof assembly in B1
- -Installing fall protection around B2 roof
- -Installing vapor barrier and flashing on cultural hall
- -Received delivery on site and organized materials
- -Working on roof assembly on B2 roof
- 9.2 Completed Work