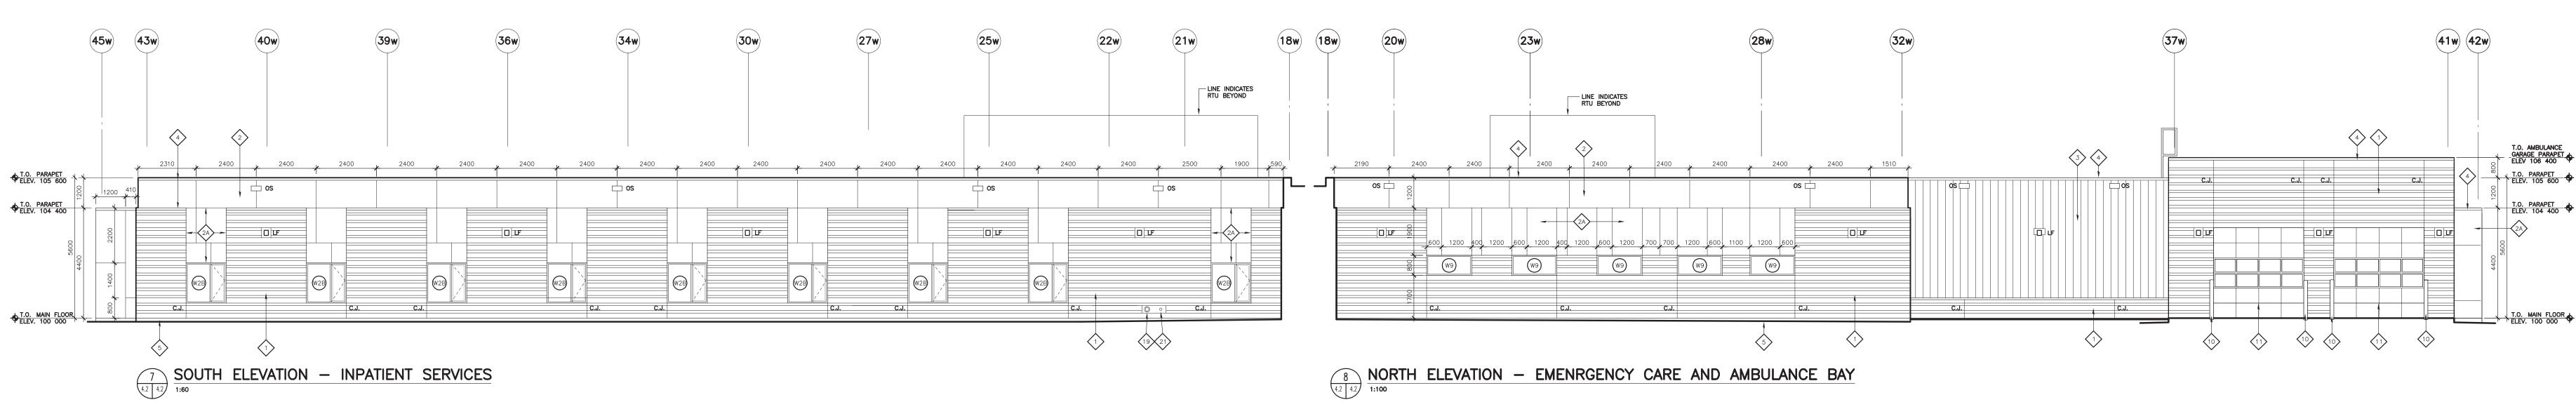

## EXTERIOR WALL & DAMP PROOFING

T.O. AMBULANCE \_\_\_\_GARAGE PARAPET ELEV 106 400

T.O. PARAPET ELEV. 104 400

## EXTERIOR WALL & DAMP PROOFING