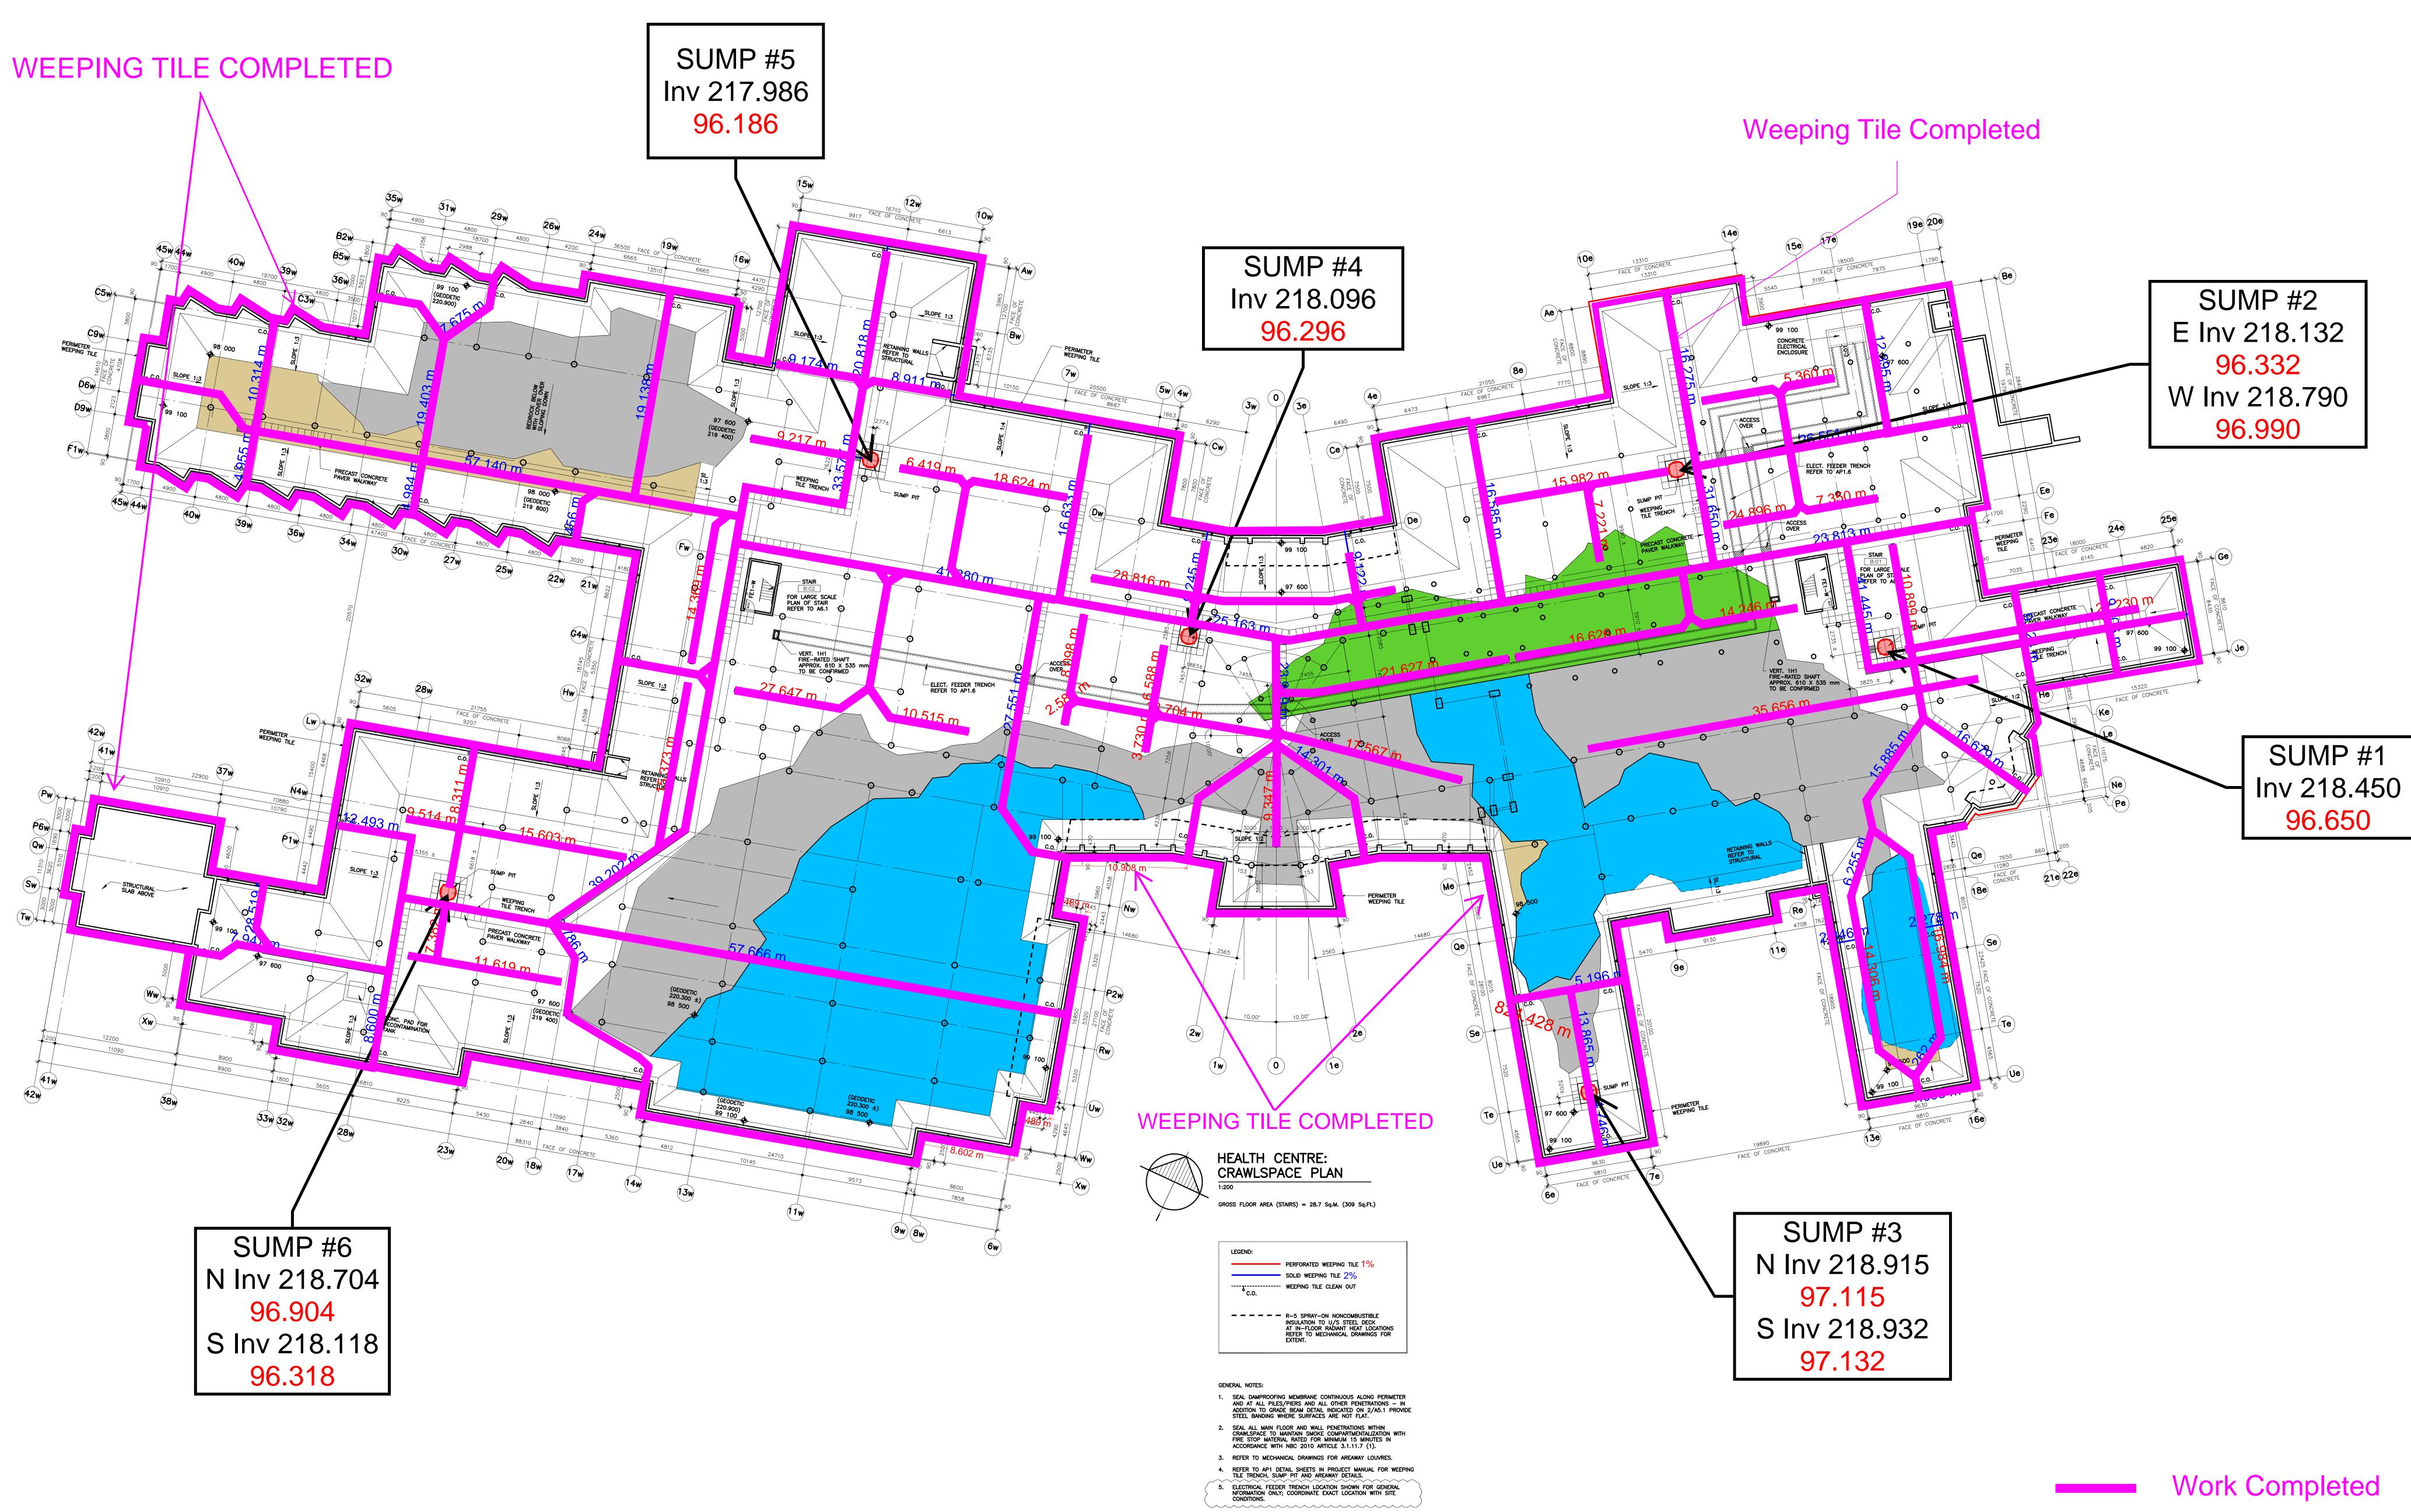

# Work In-Progress

NOTE: EXTERIOR INSULATION COMPLETE INDICATES COMPLETION OF EXTERIOR INSULATION SCOPE OF WORK AT A PARTICULAR AREA INCLUDING 127MM OF RIGID INSULATION, DRAINAGE BOARD & HORIZONTAL INSULATION WHERE APPLICABLE.

## EXTERIOR INSULATION

Work Complete



## EXTERIOR STEEL STUD FRAMING

Work In-Progress

NOTE: STUD FRAMING COMPLETE INDICATES COMPLETION OF STEEL STUD FRAMING SCOPE OF WORK AT A PARTICULAR AREA INCLUDING SHEATHING & PARAPET WHERE APPLICABLE.

Work Complete



# FOOTING, PIER & GRADE BEAM ACTIVITY













# MASONRY ANGLE





## MASONRY ACTIVITY



# **ROOFING ACTIVITY**



## STRUCTURAL STEEL





## EXTERIOR WALL & DAMP PROOFING











T.O. AMBULANCE \_\_\_\_GARAGE PARAPET ELEV 106 400

T.O. PARAPET ELEV. 104 400



## EXTERIOR WALL & DAMP PROOFING





## WEEPING TILE UPDATE