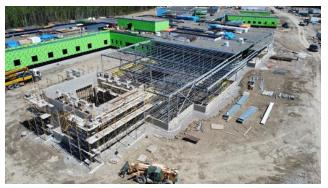

### 4.1 Ongoing Work

JNR Concrete/Site Crews

- -Grouting under HSS post
- -Working on damp proofing and grinding GB
- -Cutting out opening in deck for silencers B1
- -Working on installing exterior insulation for mock-up
- -Repairing and fixing void forms
- -Working on RTU supports B1
- -General site clean-up / Dewatering Checking pumps
- -Fueling / Moving material on site/Operating fuel

pump/Sweeping floors

WESCAN STRUCTURAL

- -Welding work in A1
- -Installing deck on A1 roof
- -Welding work in C2
- -Cross bracing in C2 (roof and main floor)
- -Straightening & torqueing steel structure in C2
- -Laying Q-deck C2 main level

4.2 Completed Work