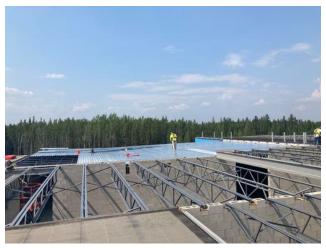

pump/Sweeping floors

WESCAN STRUCTURAL

- -Welding work in A1
- -Installing deck on A1 roof
- -Welding work in C2
- -Cross bracing in C2 (roof and main floor)
- -Straightening & torqueing steel structure in C2
- -Laying Q-deck C2 main level

# **ROOFING ACTIVITY**

## STRUCTURAL STEEL