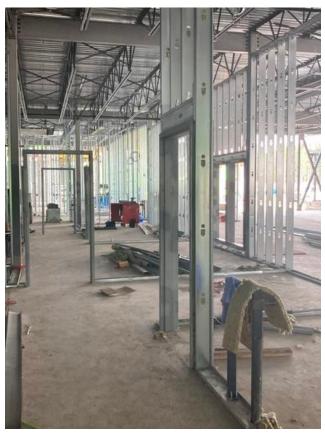

### 6.1 Ongoing Work

-Wall assembly rough-in in area A3
-Fabricating and Installing hangers in area B2
-Wall assembly work in area B1
-Organizing material on site
-Wall assembly rough-in in area A2
-Installing hangers in area B1
-Rough-in in masonry wall area A1
-Lightning protection rough-in in area B1, B2 exterior
-Installing feeder cables in B1
-Wall assembly rough-in in area B1
-Installing feeder cables rack for B1/C1
-Installing conduit in crawlspace

### 10.1 Ongoing Work

-Installing drywall tops in B1
-Steel stud framing in B1-3
-Installing door frames in B1
-Working on parapet in A2 roof
-Co-ordinating with Wescan/Basar in B1 ductwork installation
-Laying down C1 roof for parapet walls.
-Working on parapet on A3 roof
-Working on beam infills in A1 & A2
-Working on parapet walls C1 roof

## EXTERIOR STEEL STUD FRAMING

Work In-Progress

NOTE: STUD FRAMING COMPLETE INDICATES COMPLETION OF STEEL STUD FRAMING SCOPE OF WORK AT A PARTICULAR AREA INCLUDING SHEATHING & PARAPET WHERE APPLICABLE.

Work Complete