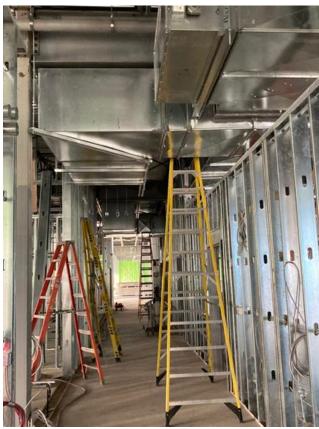

### 6.1 Ongoing Work

-Wall assembly rough-in in area A3
-Fabricating and Installing hangers in area B2
-Wall assembly work in area B1
-Organizing material on site
-Wall assembly rough-in in area A2
-Installing hangers in area B1
-Rough-in in masonry wall area A1
-Lightning protection rough-in in area B1, B2 exterior
-Installing feeder cables in B1
-Wall assembly rough-in in area B1
-Installing feeder cables rack for B1/C1
-Installing conduit in crawlspace

### 10.1 Ongoing Work

-Installing drywall tops in B1
-Steel stud framing in B1-3
-Installing door frames in B1
-Working on parapet in A2 roof
-Co-ordinating with Wescan/Basar in B1 ductwork installation
-Laying down C1 roof for parapet walls.
-Working on parapet on A3 roof
-Working on beam infills in A1 & A2
-Working on parapet walls C1 roof