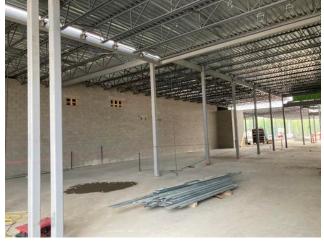

### 4. STRUCTURAL

### 4.1 Ongoing Work

JNR Concrete/Site Crews

- -Grouting under HSS post
- -Working on damp proofing and grinding GB
- -Cutting out opening in deck for silencers B1
- -Working on installing exterior insulation for mock-up
- -Repairing and fixing void forms
- -Working on RTU supports B1
- -General site clean-up / Dewatering Checking pumps
- -Fueling / Moving material on site/Operating fuel

pump/Sweeping floors

WESCAN STRUCTURAL

- -Welding work in A1
- -Installing deck on A1 roof
- -Welding work in C2
- -Cross bracing in C2 (roof and main floor)
- -Straightening & torqueing steel structure in C2
- -Laying Q-deck C2 main level

### 8. MASONRY

8.1 Ongoing Work

- -Removing scaffolding around ambulance garage
- -Moving material on site
- -Laying down blocks A1 interior walls
- -Masonry trade off site July 15th for turn around
- 8.2 Completed Work