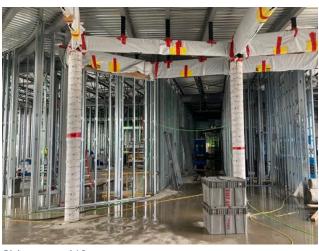

### 10.1 Ongoing Work

-Installing drywall tops in B1
-Steel stud framing in B1-3
-Installing door frames in B1
-Working on parapet in A2 roof
-Co-ordinating with Wescan/Basar in B1 ductwork installation
-Laying down C1 roof for parapet walls.
-Working on parapet on A3 roof
-Working on beam infills in A1 & A2
-Working on parapet walls C1 roof

## EXTERIOR STEEL STUD FRAMING

Work In-Progress

NOTE: STUD FRAMING COMPLETE INDICATES COMPLETION OF STEEL STUD FRAMING SCOPE OF WORK AT A PARTICULAR AREA INCLUDING SHEATHING & PARAPET WHERE APPLICABLE.

Work Complete