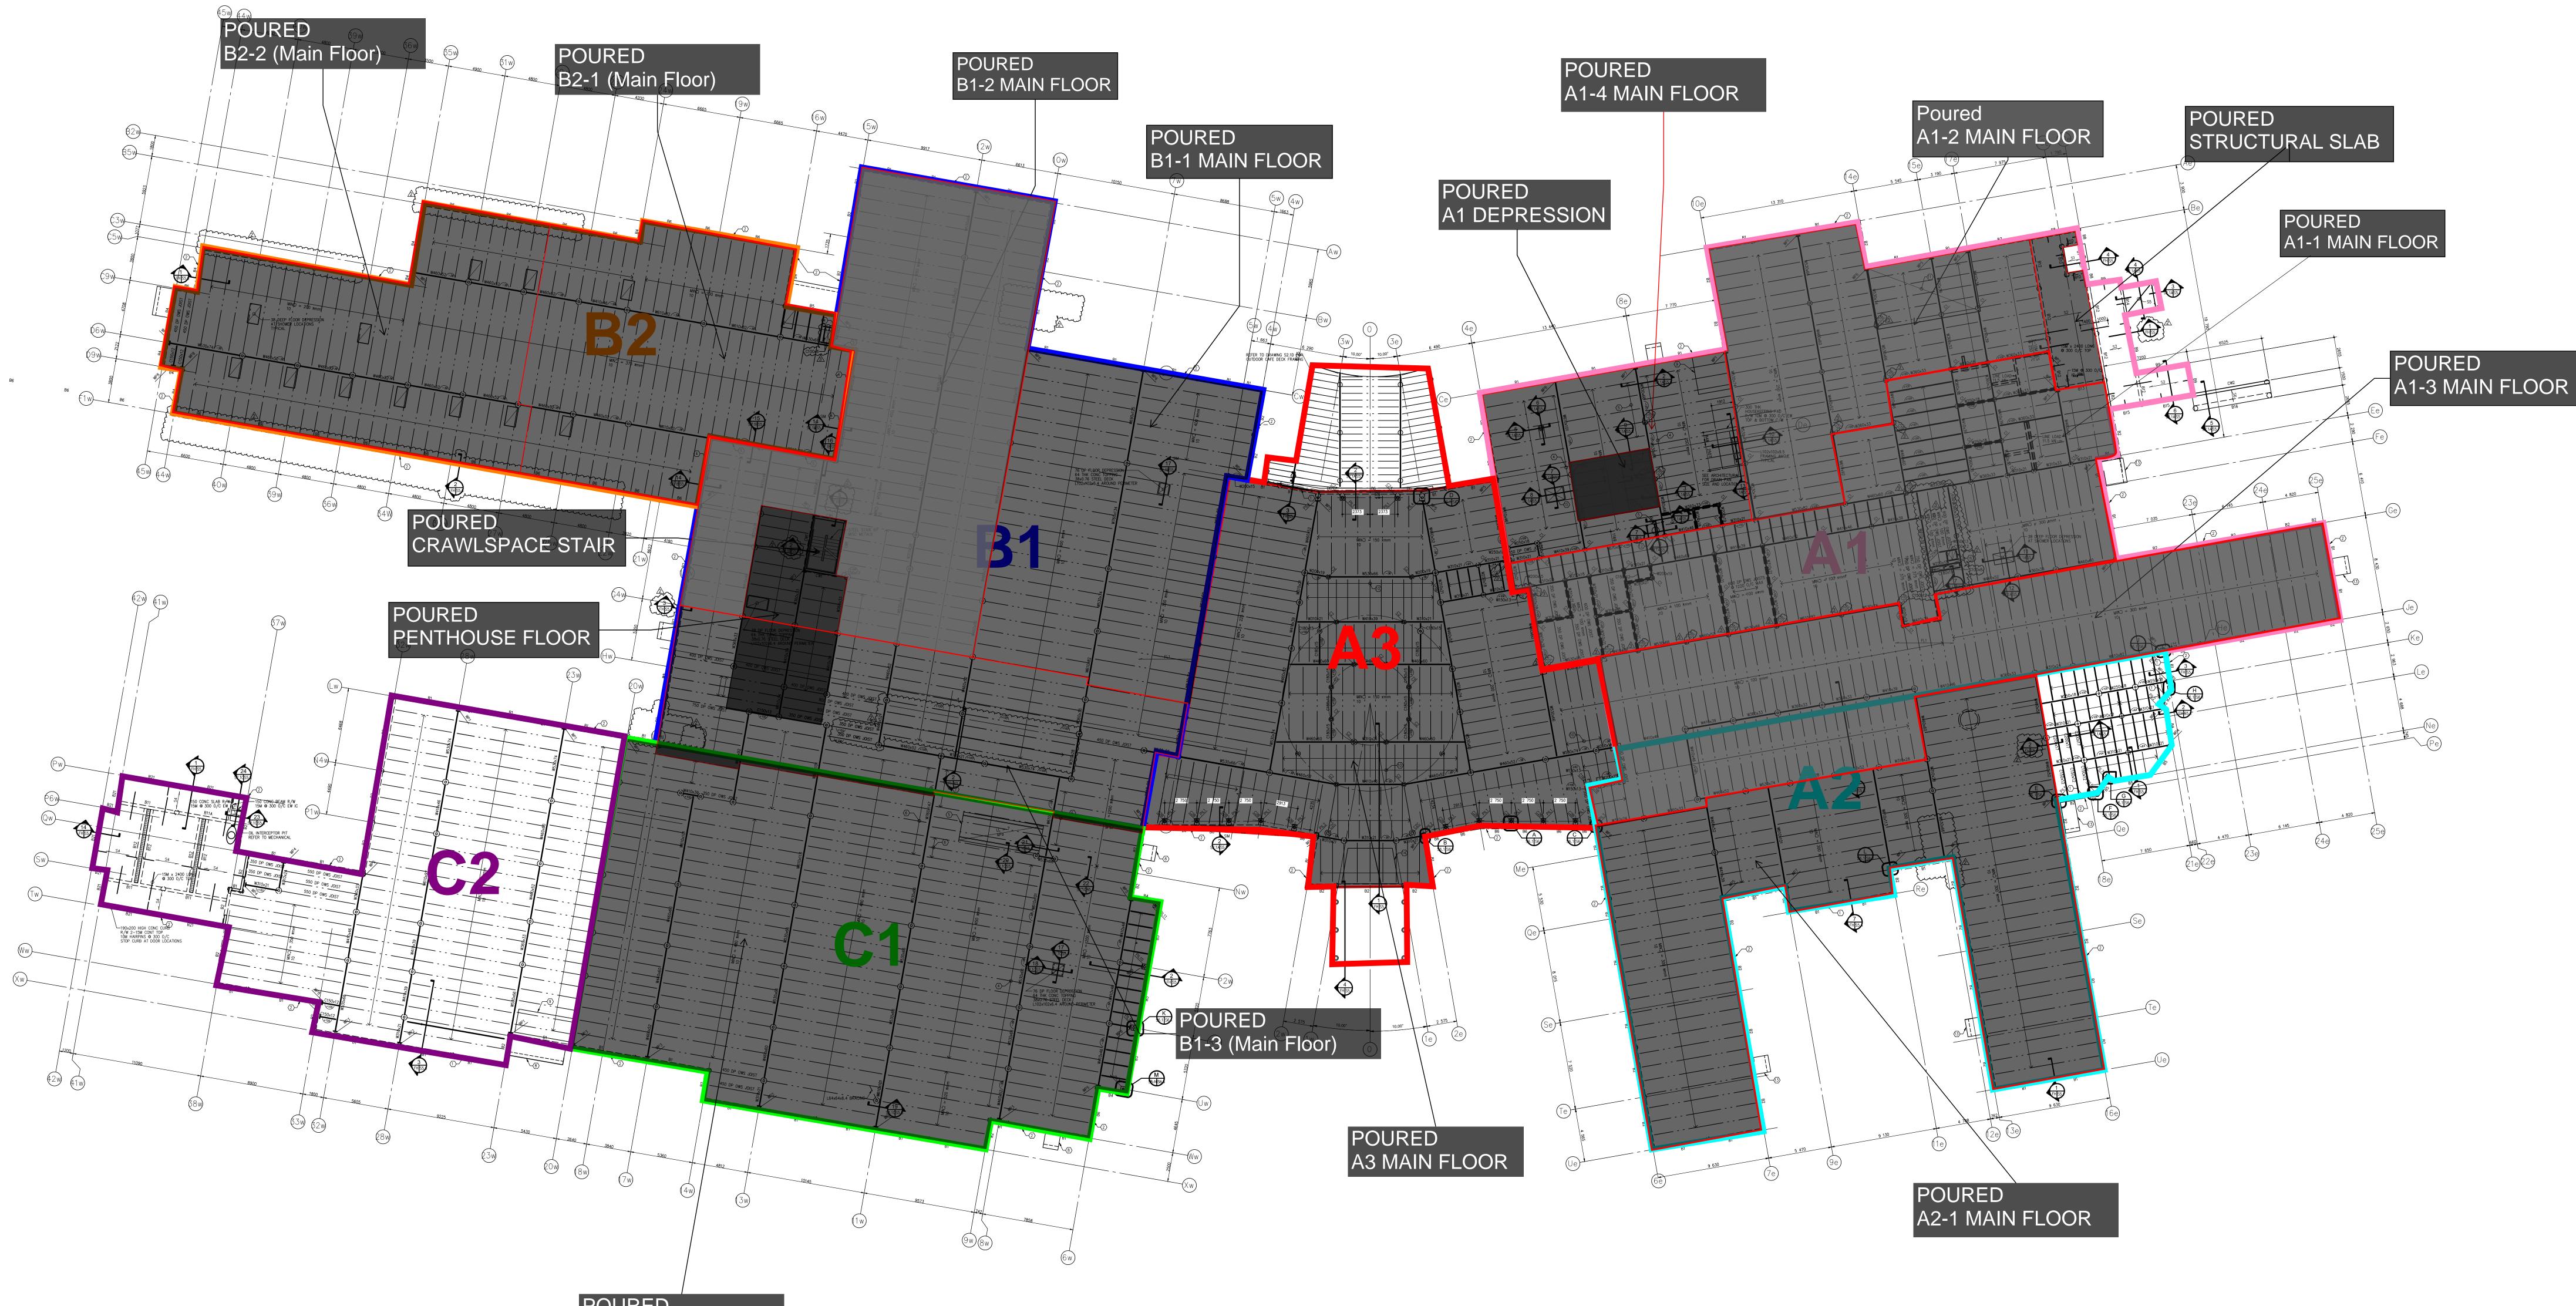

## CONCRETE SLAB ACTIVITY

### POURED C1 MAIN FLOOR

SLAB POURED

SLAB IN-PROCESS