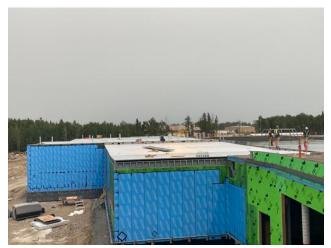

### SIDING

-Priming on North side of B1 working towards B2 -Installing AVB on North of B2

### ROOFING

- -General site clean up and house keeping
- -Installing board on parapet wall A2
- -Installed vapor barrier A1 roof
- -Installing vapor barrier on duct opening in RTU curb B1.
- -Installing base stripping on parapet.
- -Installed vapor barrier A3 vestibule
- -Installing roof drain A3 roof
- -Installing board on parapet wall A2 and base stripping on parapet.
- -Installed plywood around A1 perimeter
- -Installing roof board & priming on A1 roof
- 9.2 Completed Work