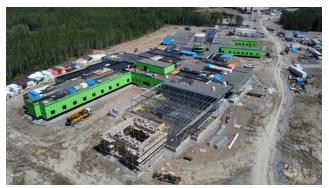

### 4.1 Ongoing Work

JNR Concrete/Site Crews

- -Grouting under HSS post
- -Working on damp proofing and grinding GB
- -Cutting out opening in deck for silencers B1
- -Working on installing exterior insulation for mock-up
- -Repairing and fixing void forms
- -Working on RTU supports B1
- -General site clean-up / Dewatering Checking pumps
- -Fueling / Moving material on site/Operating fuel

pump/Sweeping floors

WESCAN STRUCTURAL

- -Welding work in A1
- -Installing deck on A1 roof
- -Welding work in C2
- -Cross bracing in C2 (roof and main floor)
- -Straightening & torqueing steel structure in C2
- -Laying Q-deck C2 main level

4.2 Completed Work