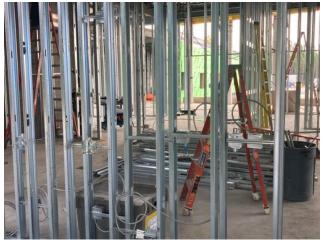

### 6.1 Ongoing Work

-Wall assembly rough-in in area A3
-Fabricating and Installing hangers in area B2
-Wall assembly work in area B1
-Organizing material on site
-Wall assembly rough-in in area A2
-Installing hangers in area B1
-Rough-in in masonry wall area A1
-Lightning protection rough-in in area B1, B2 exterior
-Installing feeder cables in B1
-Wall assembly rough-in in area B1
-Installing feeder cables rack for B1/C1
-Installing conduit in crawlspace

### 10.1 Ongoing Work

-Installing drywall tops in B1
-Steel stud framing in B1-3
-Installing door frames in B1
-Working on parapet in A2 roof
-Co-ordinating with Wescan/Basar in B1 ductwork installation
-Laying down C1 roof for parapet walls.
-Working on parapet on A3 roof
-Working on beam infills in A1 & A2
-Working on parapet walls C1 roof