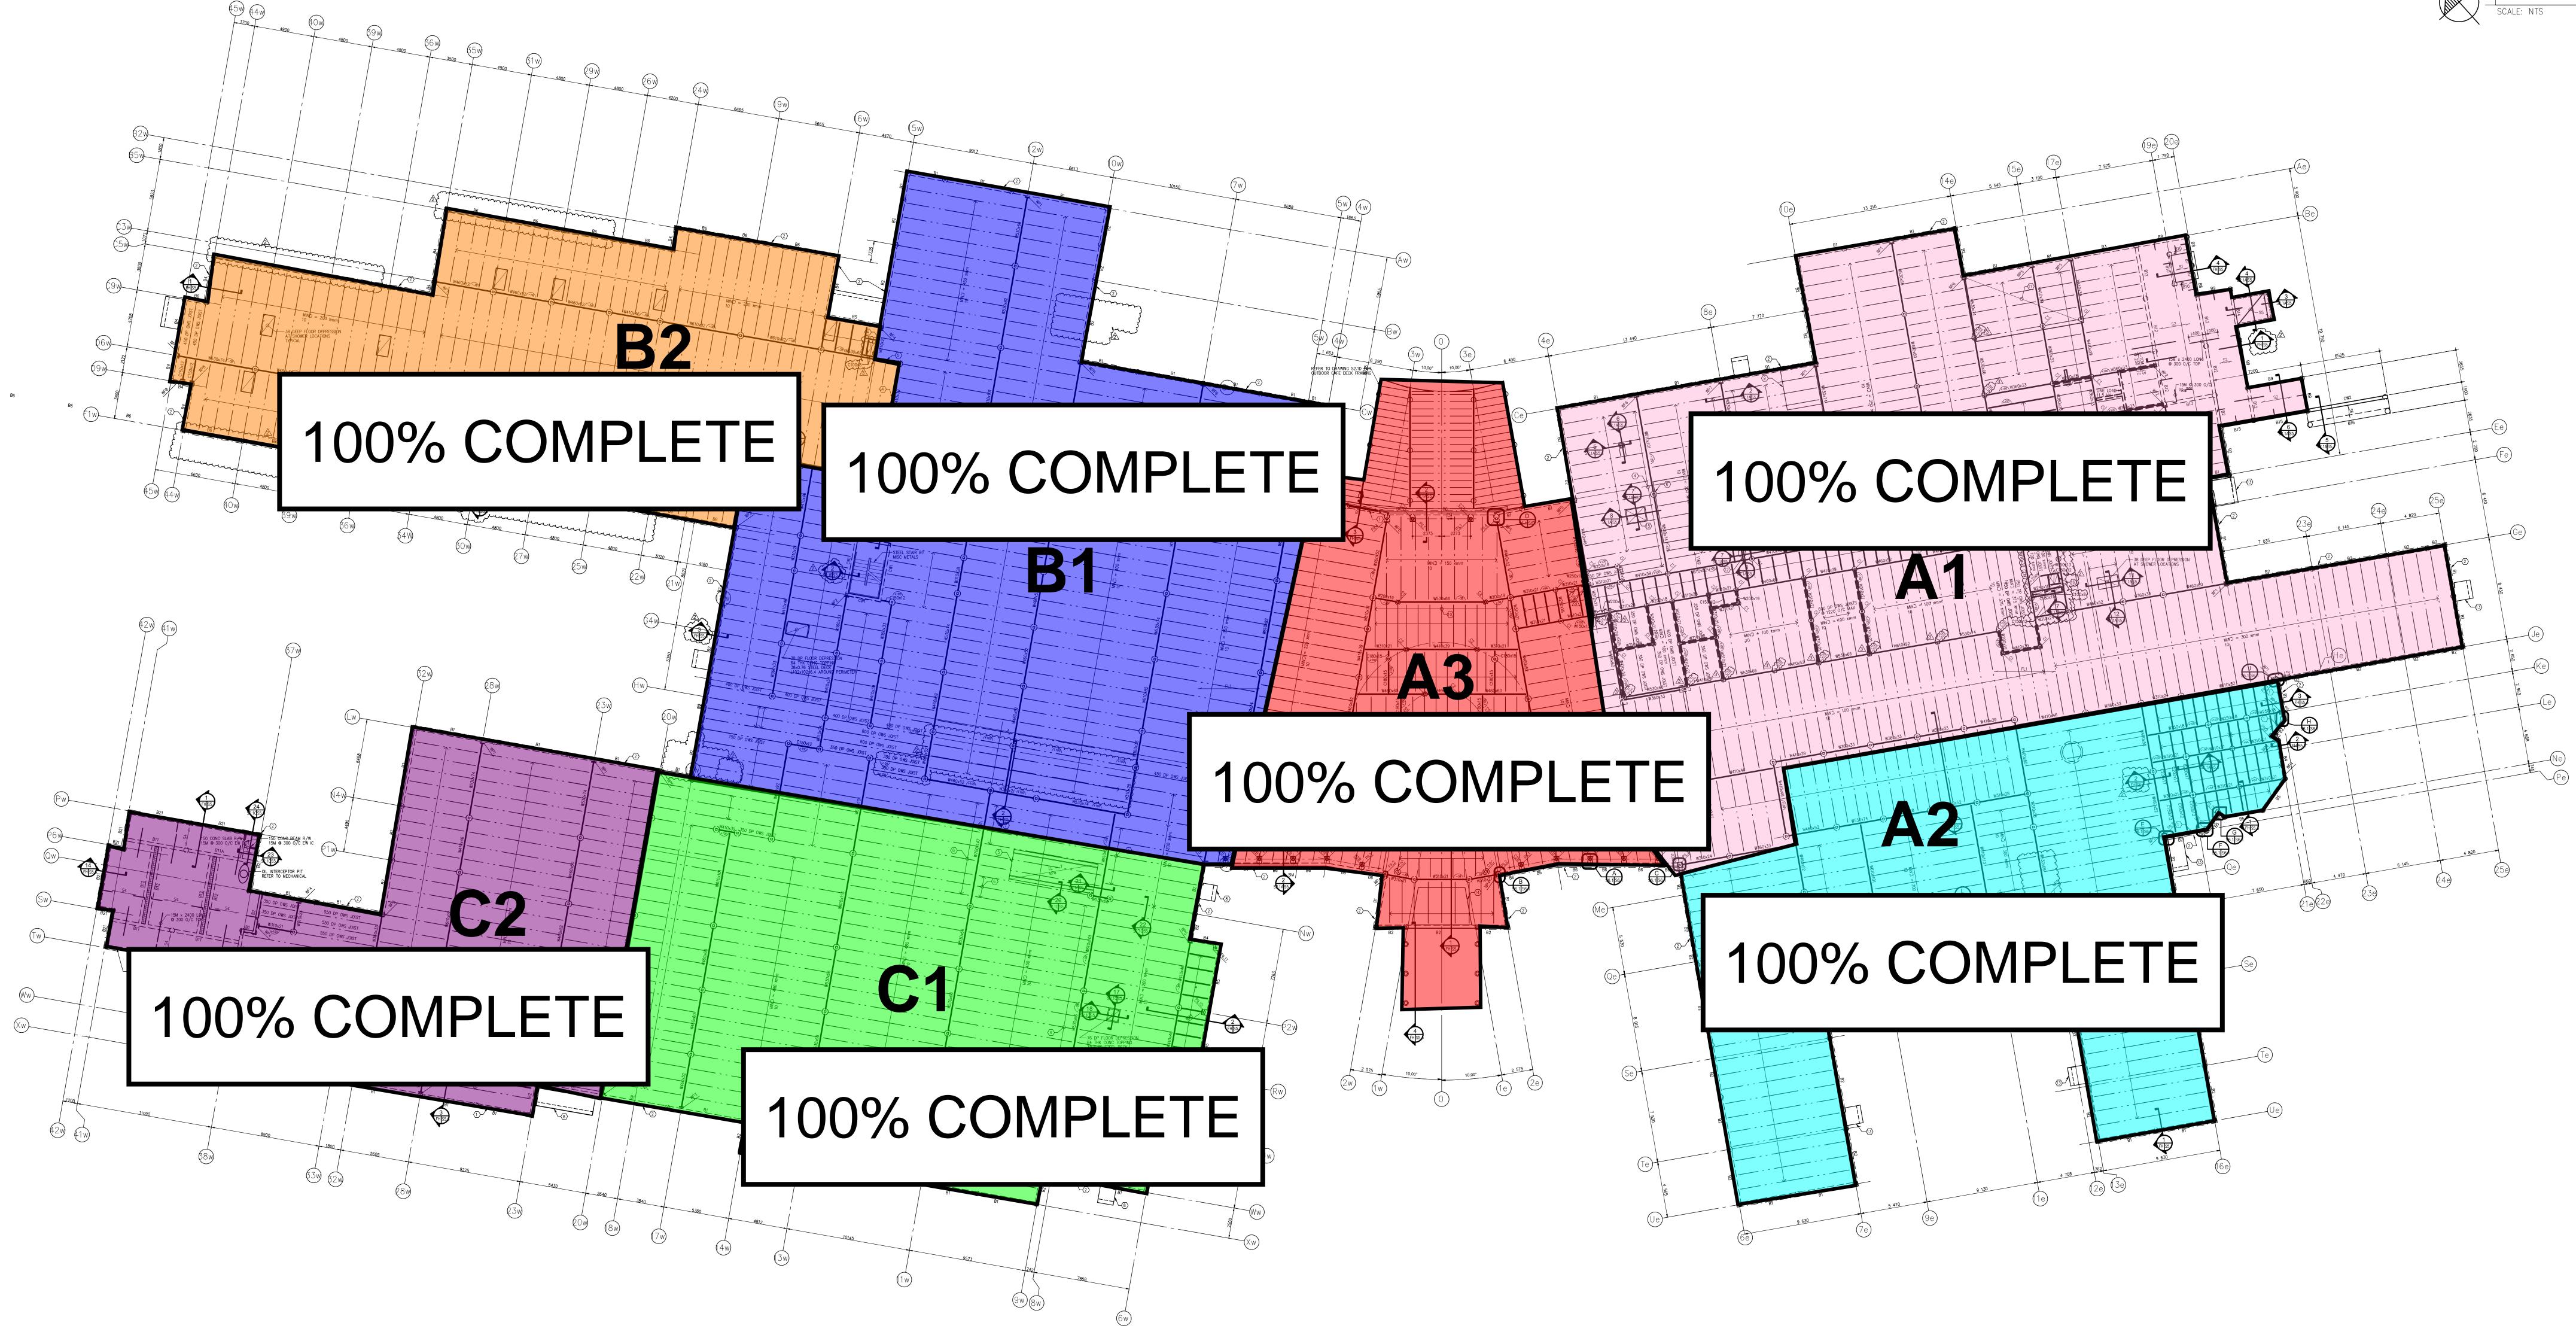

2\_22 Wayne Dee Jul 15, 2021 3:47 PM

### **19015D-NHCN-Health Centre**

Norway House, Manitoba





RemoteMediaFile\_6553865\_0\_2021\_07\_13\_13\_22\_08 Wayne Dee Jul 15, 2021 3:47 PM



Electrical rough-in in A3 Anmol Kang Jul 15, 2021 2:43 PM



Door frames installed in B1-3 Anmol Kang Jul 15, 2021 2:48 PM



Laying deck A1 roof Anmol Kang Jul 15, 2021 2:42 PM

### **19015D-NHCN-Health Centre**

Norway House, Manitoba





Duct work chase B1 RTU Anmol Kang Jul 15, 2021 2:42 PM



Door frame installation in B1-3 Anmol Kang Jul 15, 2021 2:42 PM



Installing AVB B2 North Anmol Kang Jul 15, 2021 2:41 PM



Working on ductwork in B1 Anmol Kang Jul 15, 2021 2:39 PM



Installing door frames in B1 Anmol Kang Jul 15, 2021 2:40 PM



Ambulance bay masonry work Anmol Kang Jul 15, 2021 2:38 PM



## **BACKFILL ACTIVITY**

SITE KEY PLAN scale: nts



## CONCRETE SLAB ACTIVITY

### POURED C1 MAIN FLOOR

SLAB POURED

SLAB IN-PROCESS





# DRYWALL











### Work In-Progress

NOTE: EXTERIOR INSULATION COMPLETE INDICATES COMPLETION OF EXTERIOR INSULATION SCOPE OF WORK AT A PARTICULAR AREA INCLUDING 127MM OF RIGID INSULATION, DRAINAGE BOARD & HORIZONTAL INSULATION WHERE APPLICABLE.

## EXTERIOR INSULATION

Work Complete



## EXTERIOR STEEL STUD FRAMING

Work In-Progress

NOTE: STUD FRAMING COMPLETE INDICATES COMPLETION OF STEEL STUD FRAMING SCOPE OF WORK AT A PARTICULAR AREA INCLUDING SHEATHING & PARAPET WHERE APPLICABLE.

Work Complete



# FOOTING, PIER & GRADE BEAM ACTIVITY













# MASONRY ANGLE





## MASONRY ACTIVITY



# **ROOFING ACTIVITY**



## STRUCTURAL STEEL