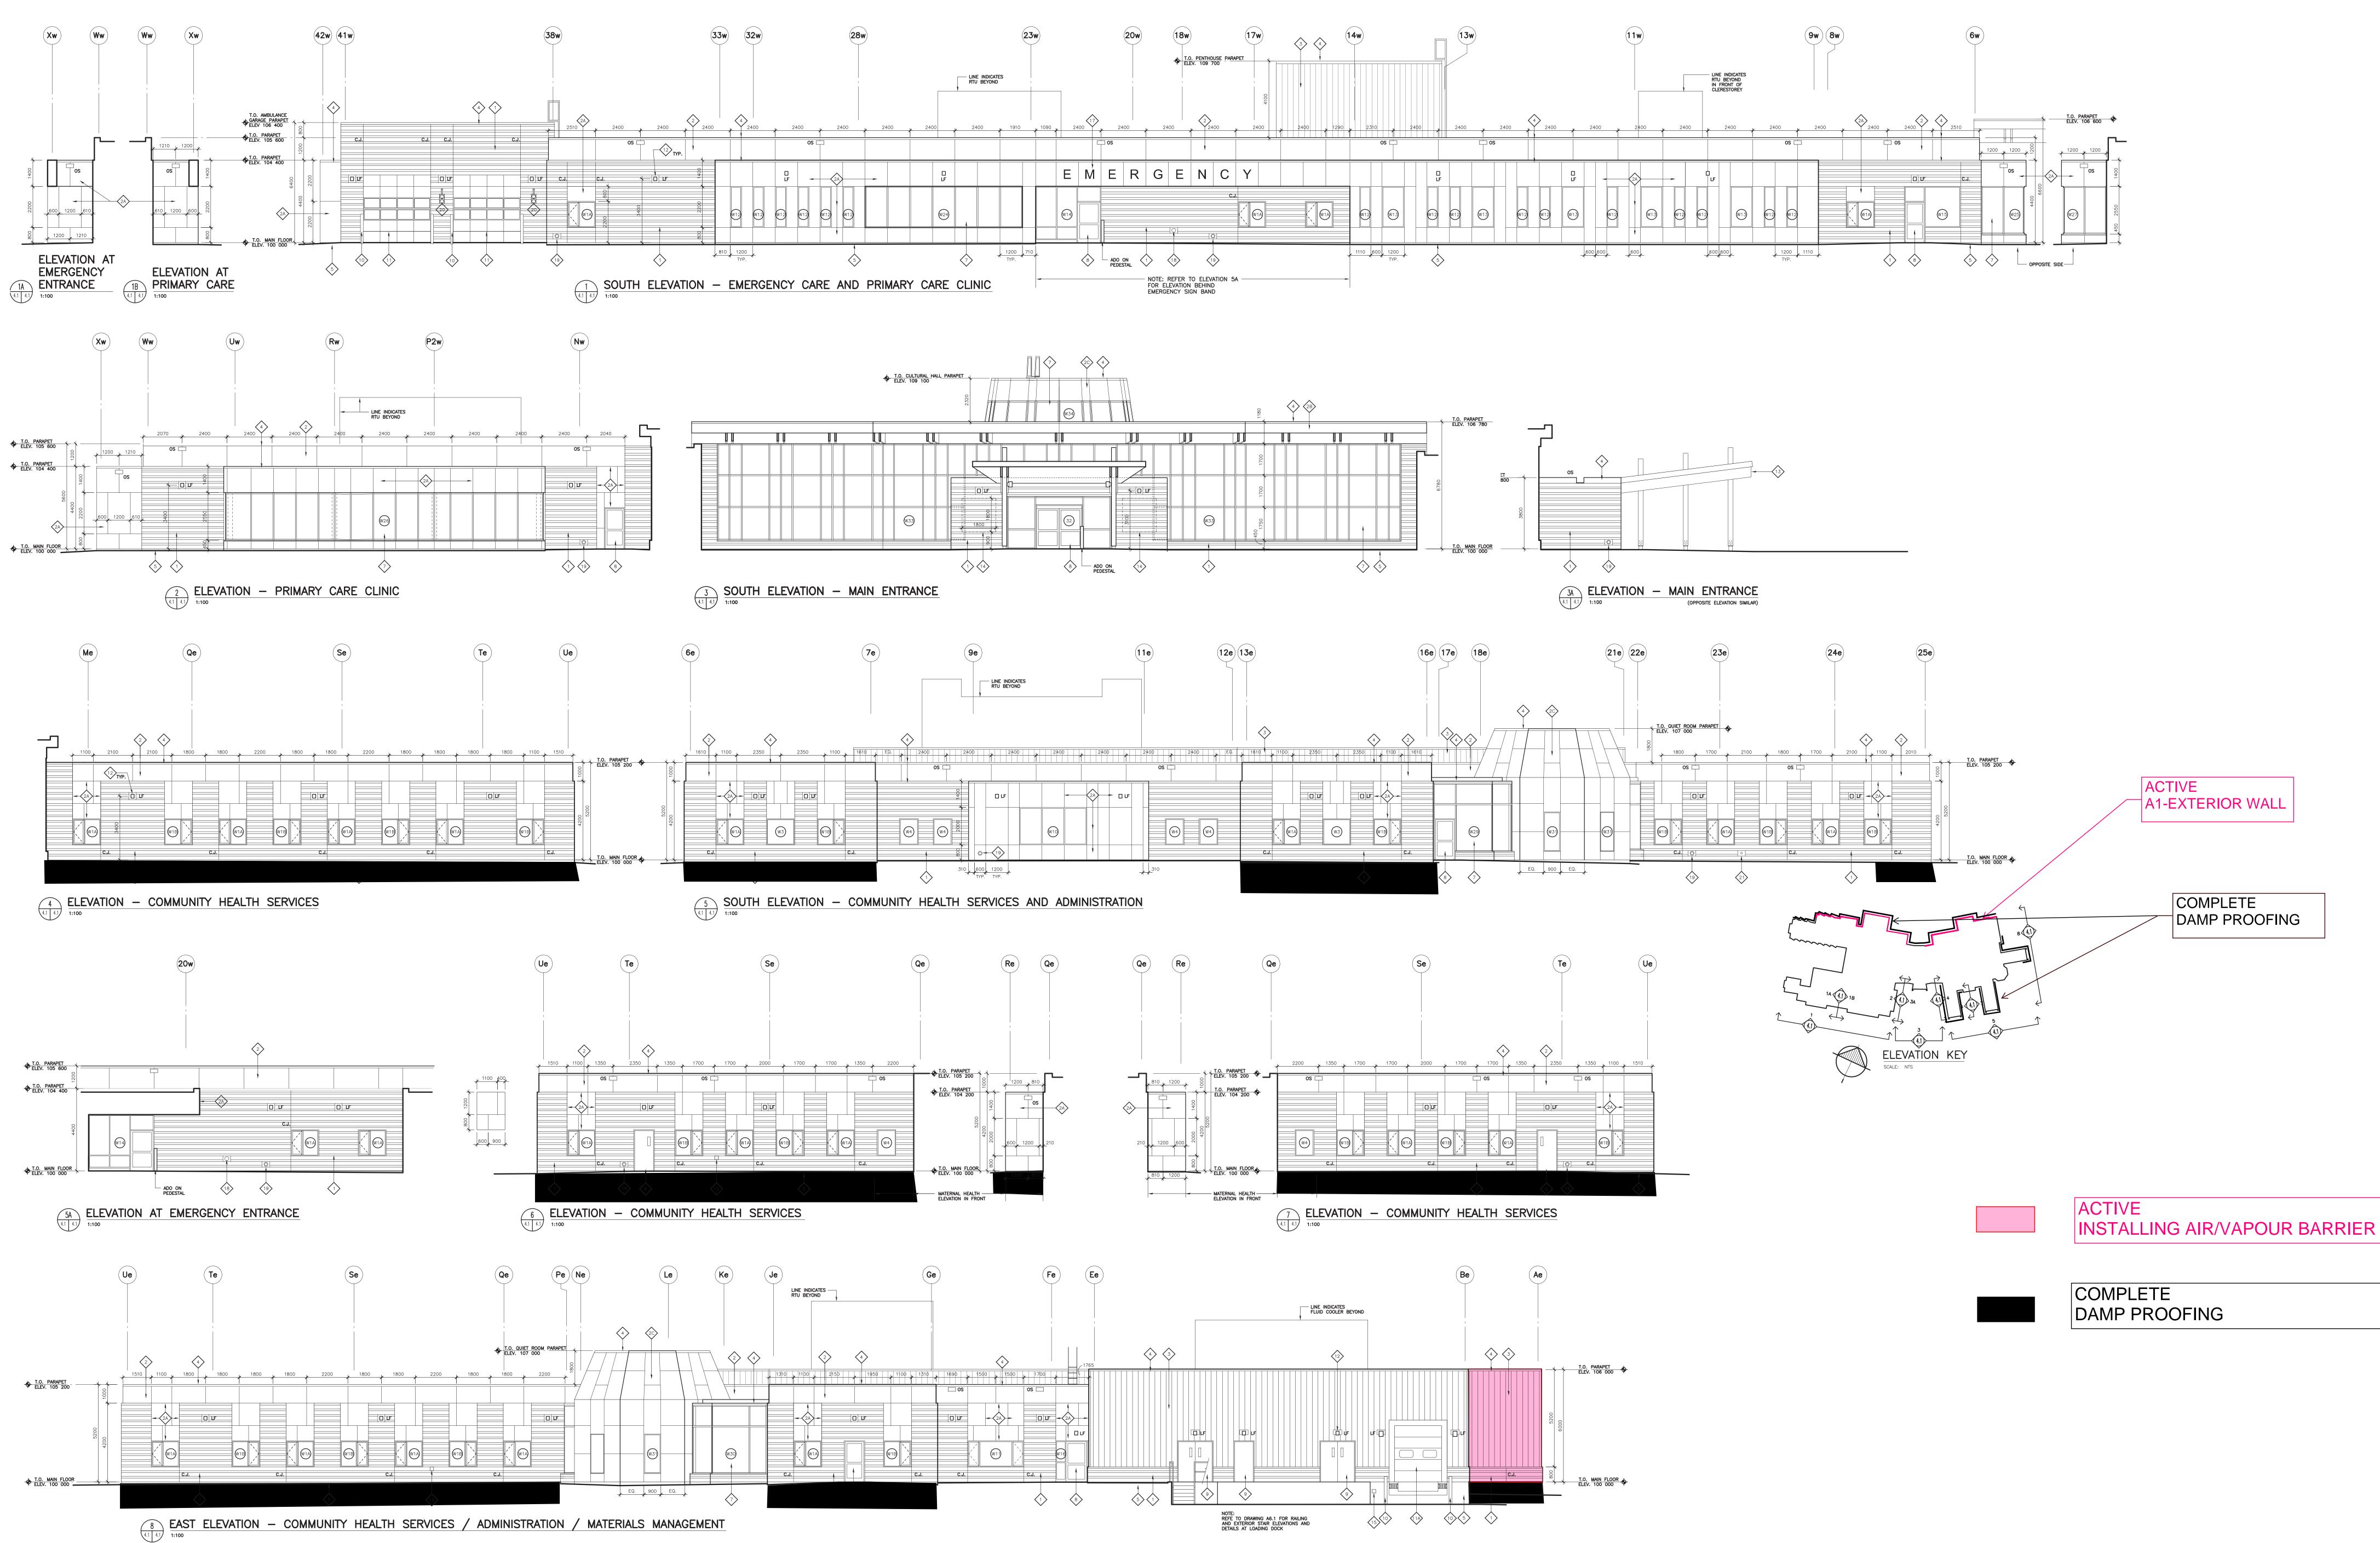

## EXTERIOR WALL & DAMP PROOFING

T.O. AMBULANCE \_\_\_\_GARAGE PARAPET ELEV 106 400

T.O. PARAPET ELEV. 104 400

## EXTERIOR WALL & DAMP PROOFING