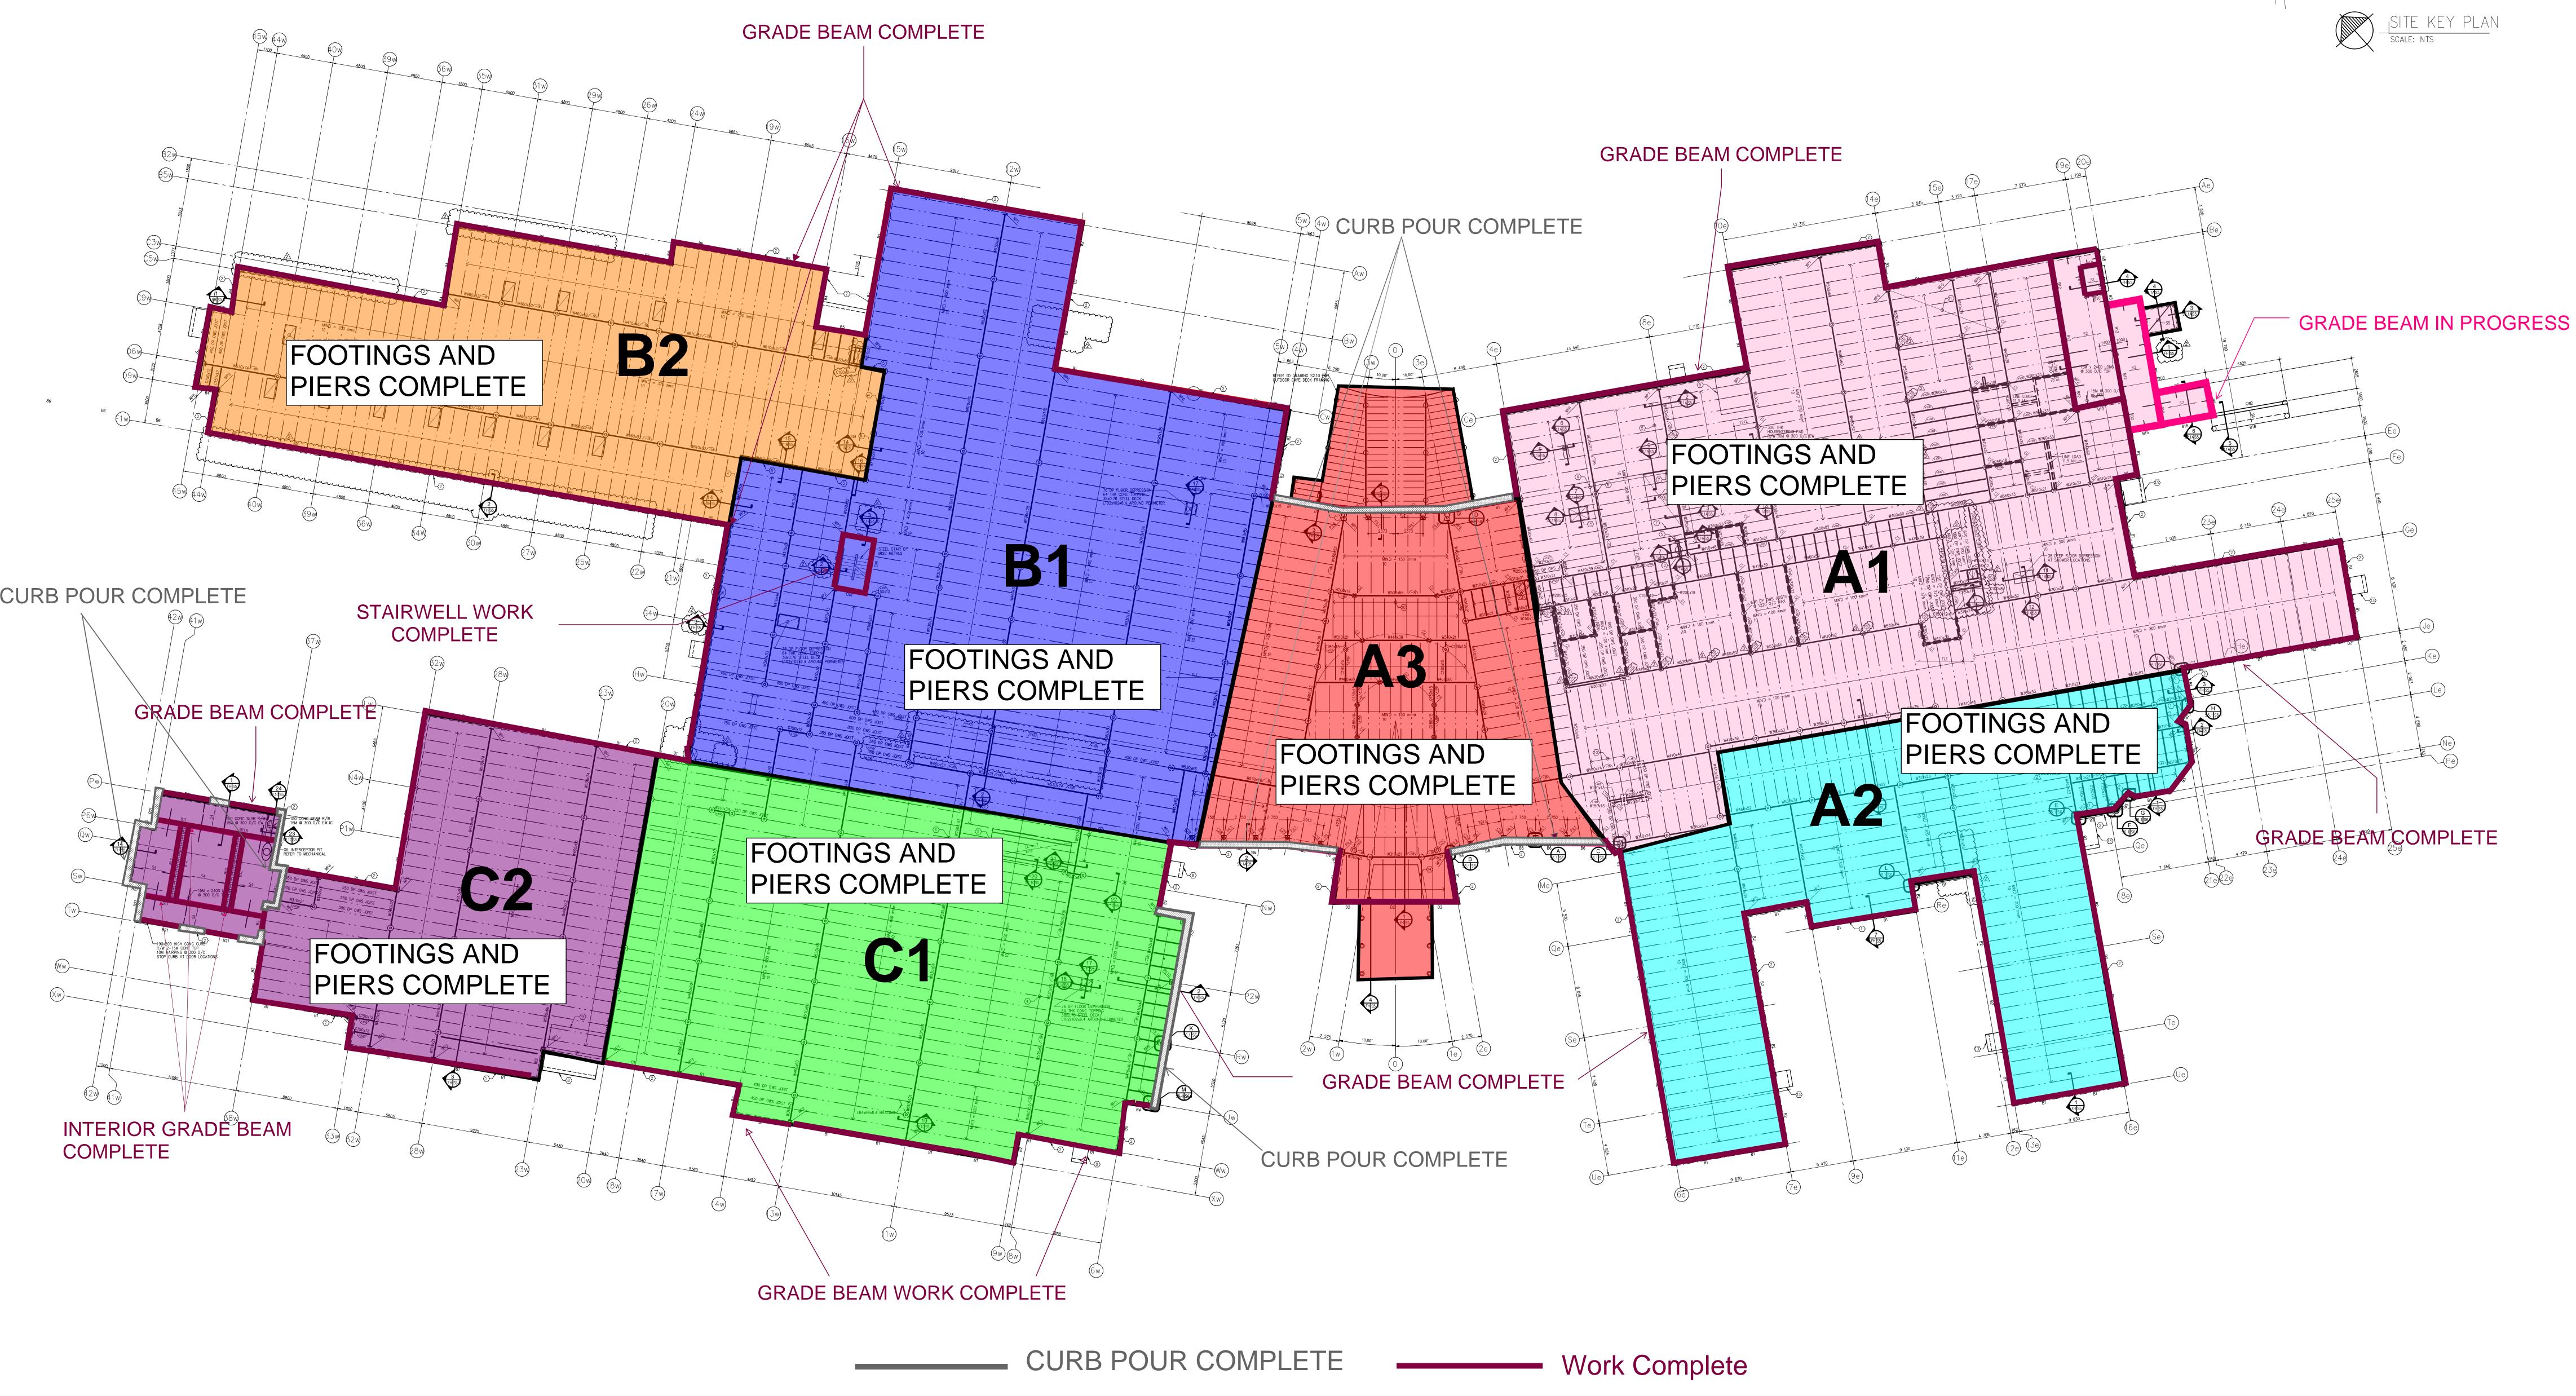

15, 2021 2:39 PM



Installing door frames in B1 Anmol Kang Jul 15, 2021 2:40 PM



Ambulance bay masonry work Anmol Kang Jul 15, 2021 2:38 PM



## **BACKFILL ACTIVITY**

SITE KEY PLAN scale: nts



## CONCRETE SLAB ACTIVITY

### POURED C1 MAIN FLOOR

SLAB POURED

SLAB IN-PROCESS





# DRYWALL











### Work In-Progress

NOTE: EXTERIOR INSULATION COMPLETE INDICATES COMPLETION OF EXTERIOR INSULATION SCOPE OF WORK AT A PARTICULAR AREA INCLUDING 127MM OF RIGID INSULATION, DRAINAGE BOARD & HORIZONTAL INSULATION WHERE APPLICABLE.

## EXTERIOR INSULATION

Work Complete



## EXTERIOR STEEL STUD FRAMING

Work In-Progress

NOTE: STUD FRAMING COMPLETE INDICATES COMPLETION OF STEEL STUD FRAMING SCOPE OF WORK AT A PARTICULAR AREA INCLUDING SHEATHING & PARAPET WHERE APPLICABLE.

Work Complete



# FOOTING, PIER & GRADE BEAM ACTIVITY













# MASONRY ANGLE





## MASONRY ACTIVITY



# **ROOFING ACTIVITY**



## STRUCTURAL STEEL





## EXTERIOR WALL & DAMP PROOFING











T.O. AMBULANCE \_\_\_\_GARAGE PARAPET ELEV 106 400

T.O. PARAPET ELEV. 104 400



## EXTERIOR WALL & DAMP PROOFING





## WEEPING TILE UPDATE