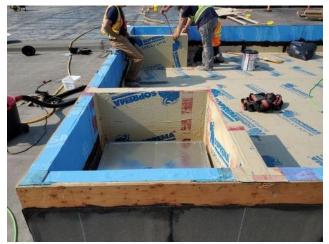

### Work In-Progress

NOTE: EXTERIOR INSULATION COMPLETE INDICATES COMPLETION OF EXTERIOR INSULATION SCOPE OF WORK AT A PARTICULAR AREA INCLUDING 127MM OF RIGID INSULATION, DRAINAGE BOARD & HORIZONTAL INSULATION WHERE APPLICABLE.

## EXTERIOR INSULATION

Work Complete