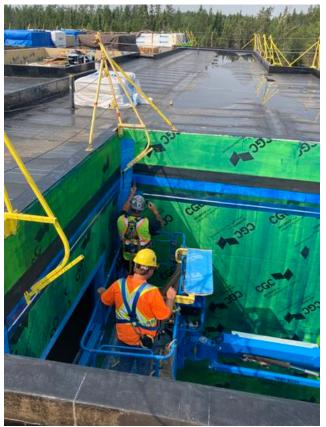

### ROOFING

- -General site clean up and house keeping
- -Installing board on parapet wall A2
- -Installed vapor barrier A1 roof
- -Installing vapor barrier on duct opening in RTU curb B1.
- -Installing base stripping on parapet.
- -Installed vapor barrier A3 vestibule
- -Installing roof drain A3 roof
- -Installing board on parapet wall A2 and base stripping on parapet.
- -Installed plywood around A1 perimeter
- -Installing roof board & priming on A1 roof
- 9.2 Completed Work

# **ROOFING ACTIVITY**