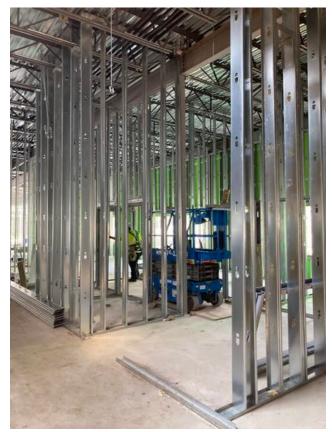

## EXTERIOR STEEL STUD FRAMING

Work In-Progress

NOTE: STUD FRAMING COMPLETE INDICATES COMPLETION OF STEEL STUD FRAMING SCOPE OF WORK AT A PARTICULAR AREA INCLUDING SHEATHING & PARAPET WHERE APPLICABLE.

Work Complete

### 10.1 Ongoing Work

-Installing drywall tops in B1
-Steel stud framing in B1-3
-Installing door frames in B1
-Working on parapet in A2 roof
-Co-ordinating with Wescan/Basar in B1 ductwork installation
-Laying down C1 roof for parapet walls.
-Working on parapet on A3 roof
-Working on beam infills in A1 & A2
-Working on parapet walls C1 roof