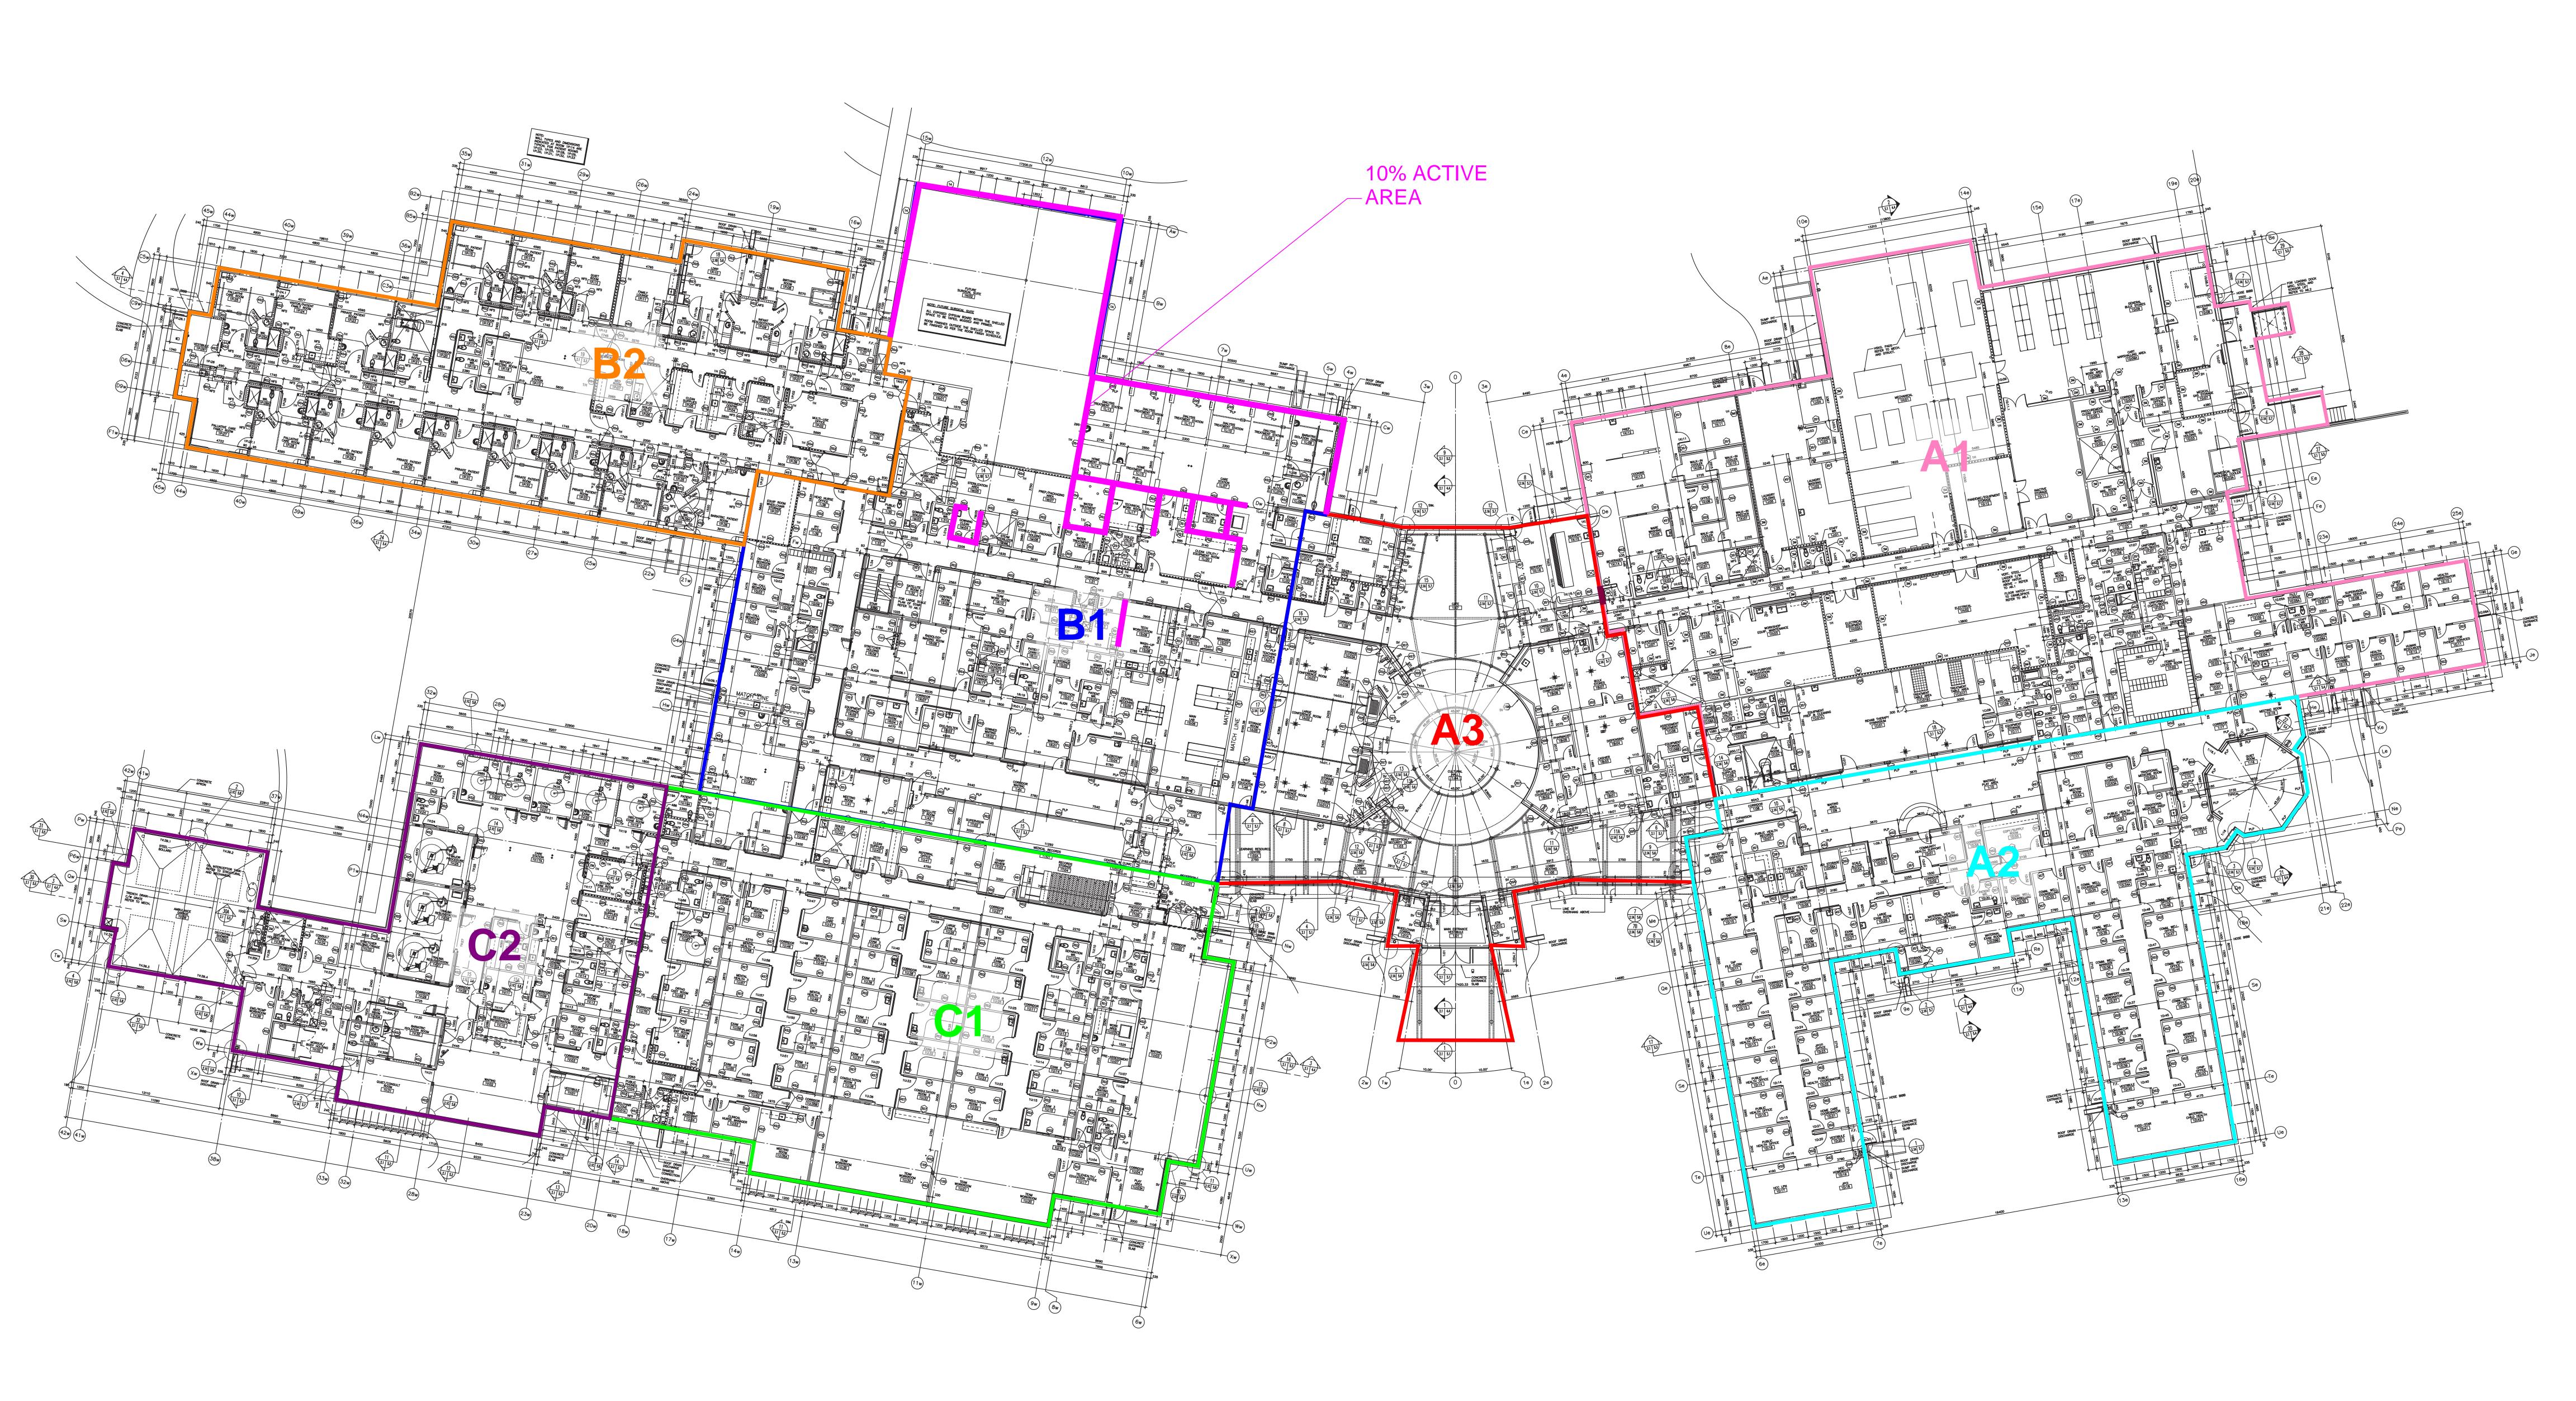

## **BACKFILL ACTIVITY**

SITE KEY PLAN scale: nts

### Work In-Progress

NOTE: EXTERIOR INSULATION COMPLETE INDICATES COMPLETION OF EXTERIOR INSULATION SCOPE OF WORK AT A PARTICULAR AREA INCLUDING 127MM OF RIGID INSULATION, DRAINAGE BOARD & HORIZONTAL INSULATION WHERE APPLICABLE.