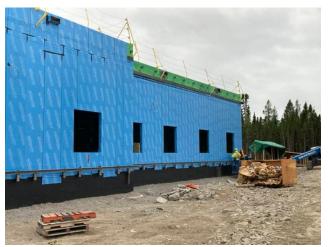

### SIDING

-Priming on North side of B1 working towards B2 -Installing AVB on North of B2

### Work In-Progress

NOTE: EXTERIOR INSULATION COMPLETE INDICATES COMPLETION OF EXTERIOR INSULATION SCOPE OF WORK AT A PARTICULAR AREA INCLUDING 127MM OF RIGID INSULATION, DRAINAGE BOARD & HORIZONTAL INSULATION WHERE APPLICABLE.

## EXTERIOR INSULATION

Work Complete