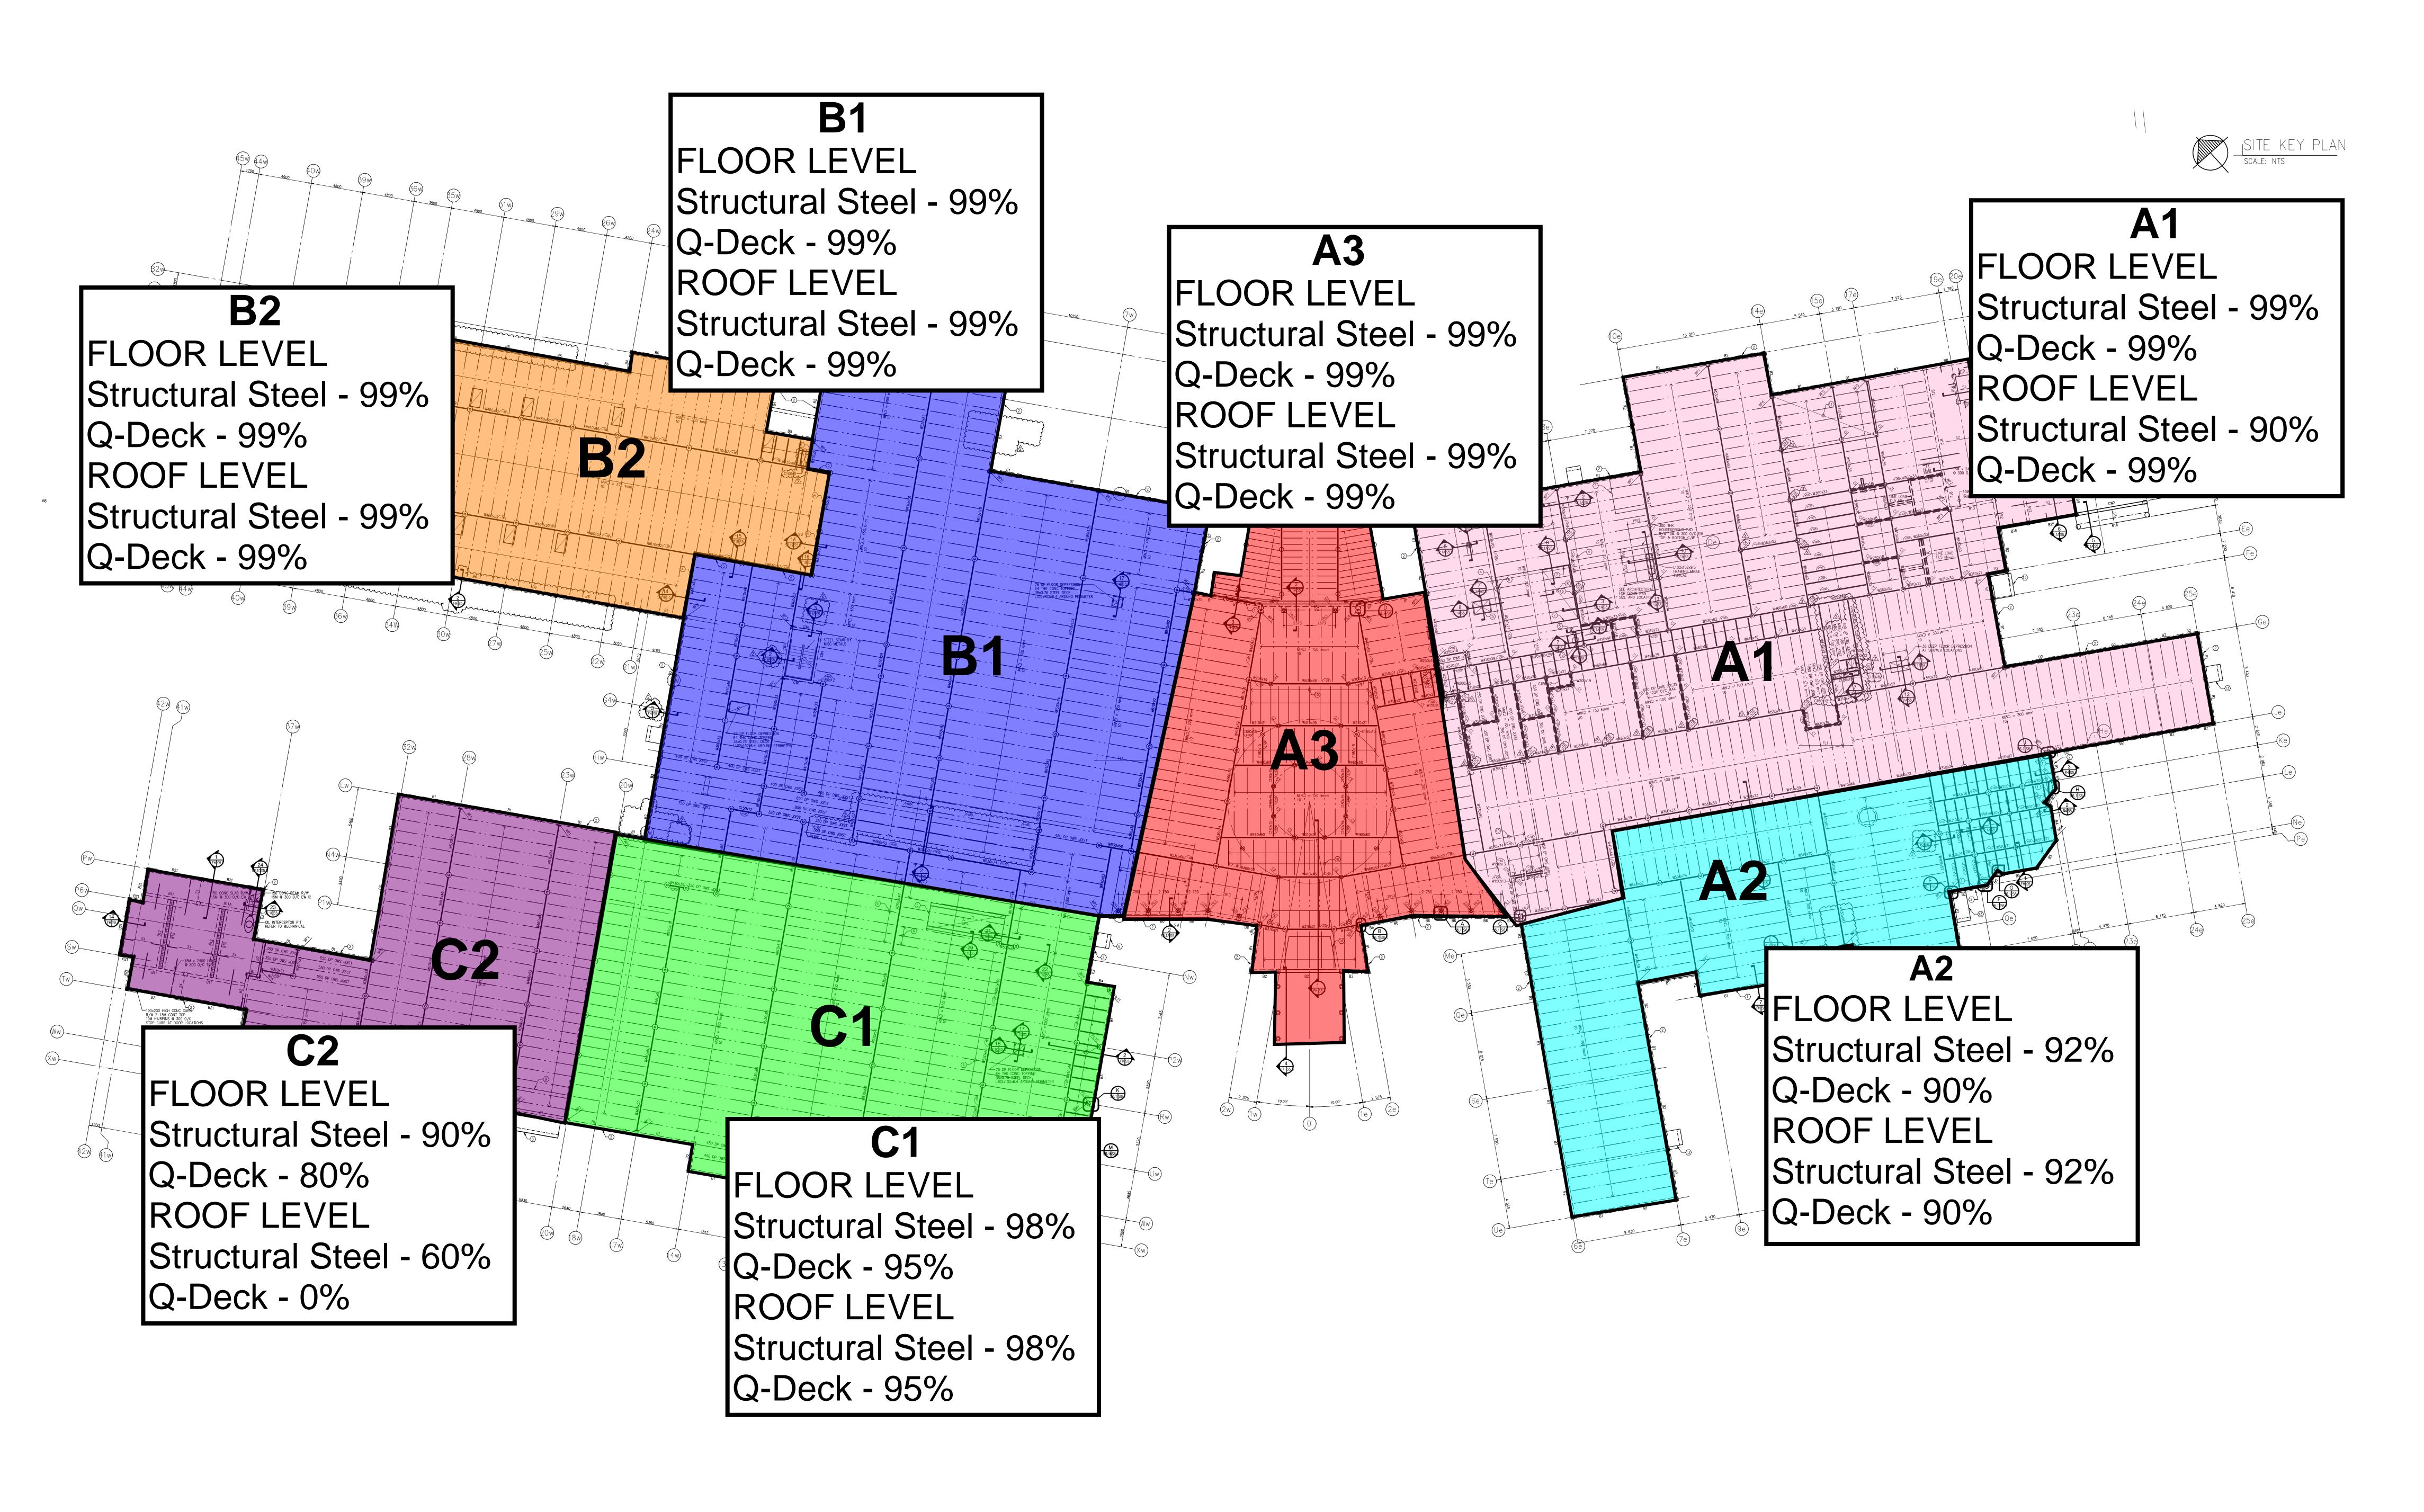

## STRUCTURAL STEEL

### 4.1 Ongoing Work

JNR Concrete/Site Crews

- -Grouting under HSS post
- -Working on damp proofing and grinding GB
- -Cutting out opening in deck for silencers B1
- -Working on installing exterior insulation for mock-up
- -Repairing and fixing void forms
- -Working on RTU supports B1
- -General site clean-up / Dewatering Checking pumps
- -Fueling / Moving material on site/Operating fuel

pump/Sweeping floors

WESCAN STRUCTURAL

- -Welding work in A1
- -Installing deck on A1 roof
- -Welding work in C2
- -Cross bracing in C2 (roof and main floor)
- -Straightening & torqueing steel structure in C2
- -Laying Q-deck C2 main level