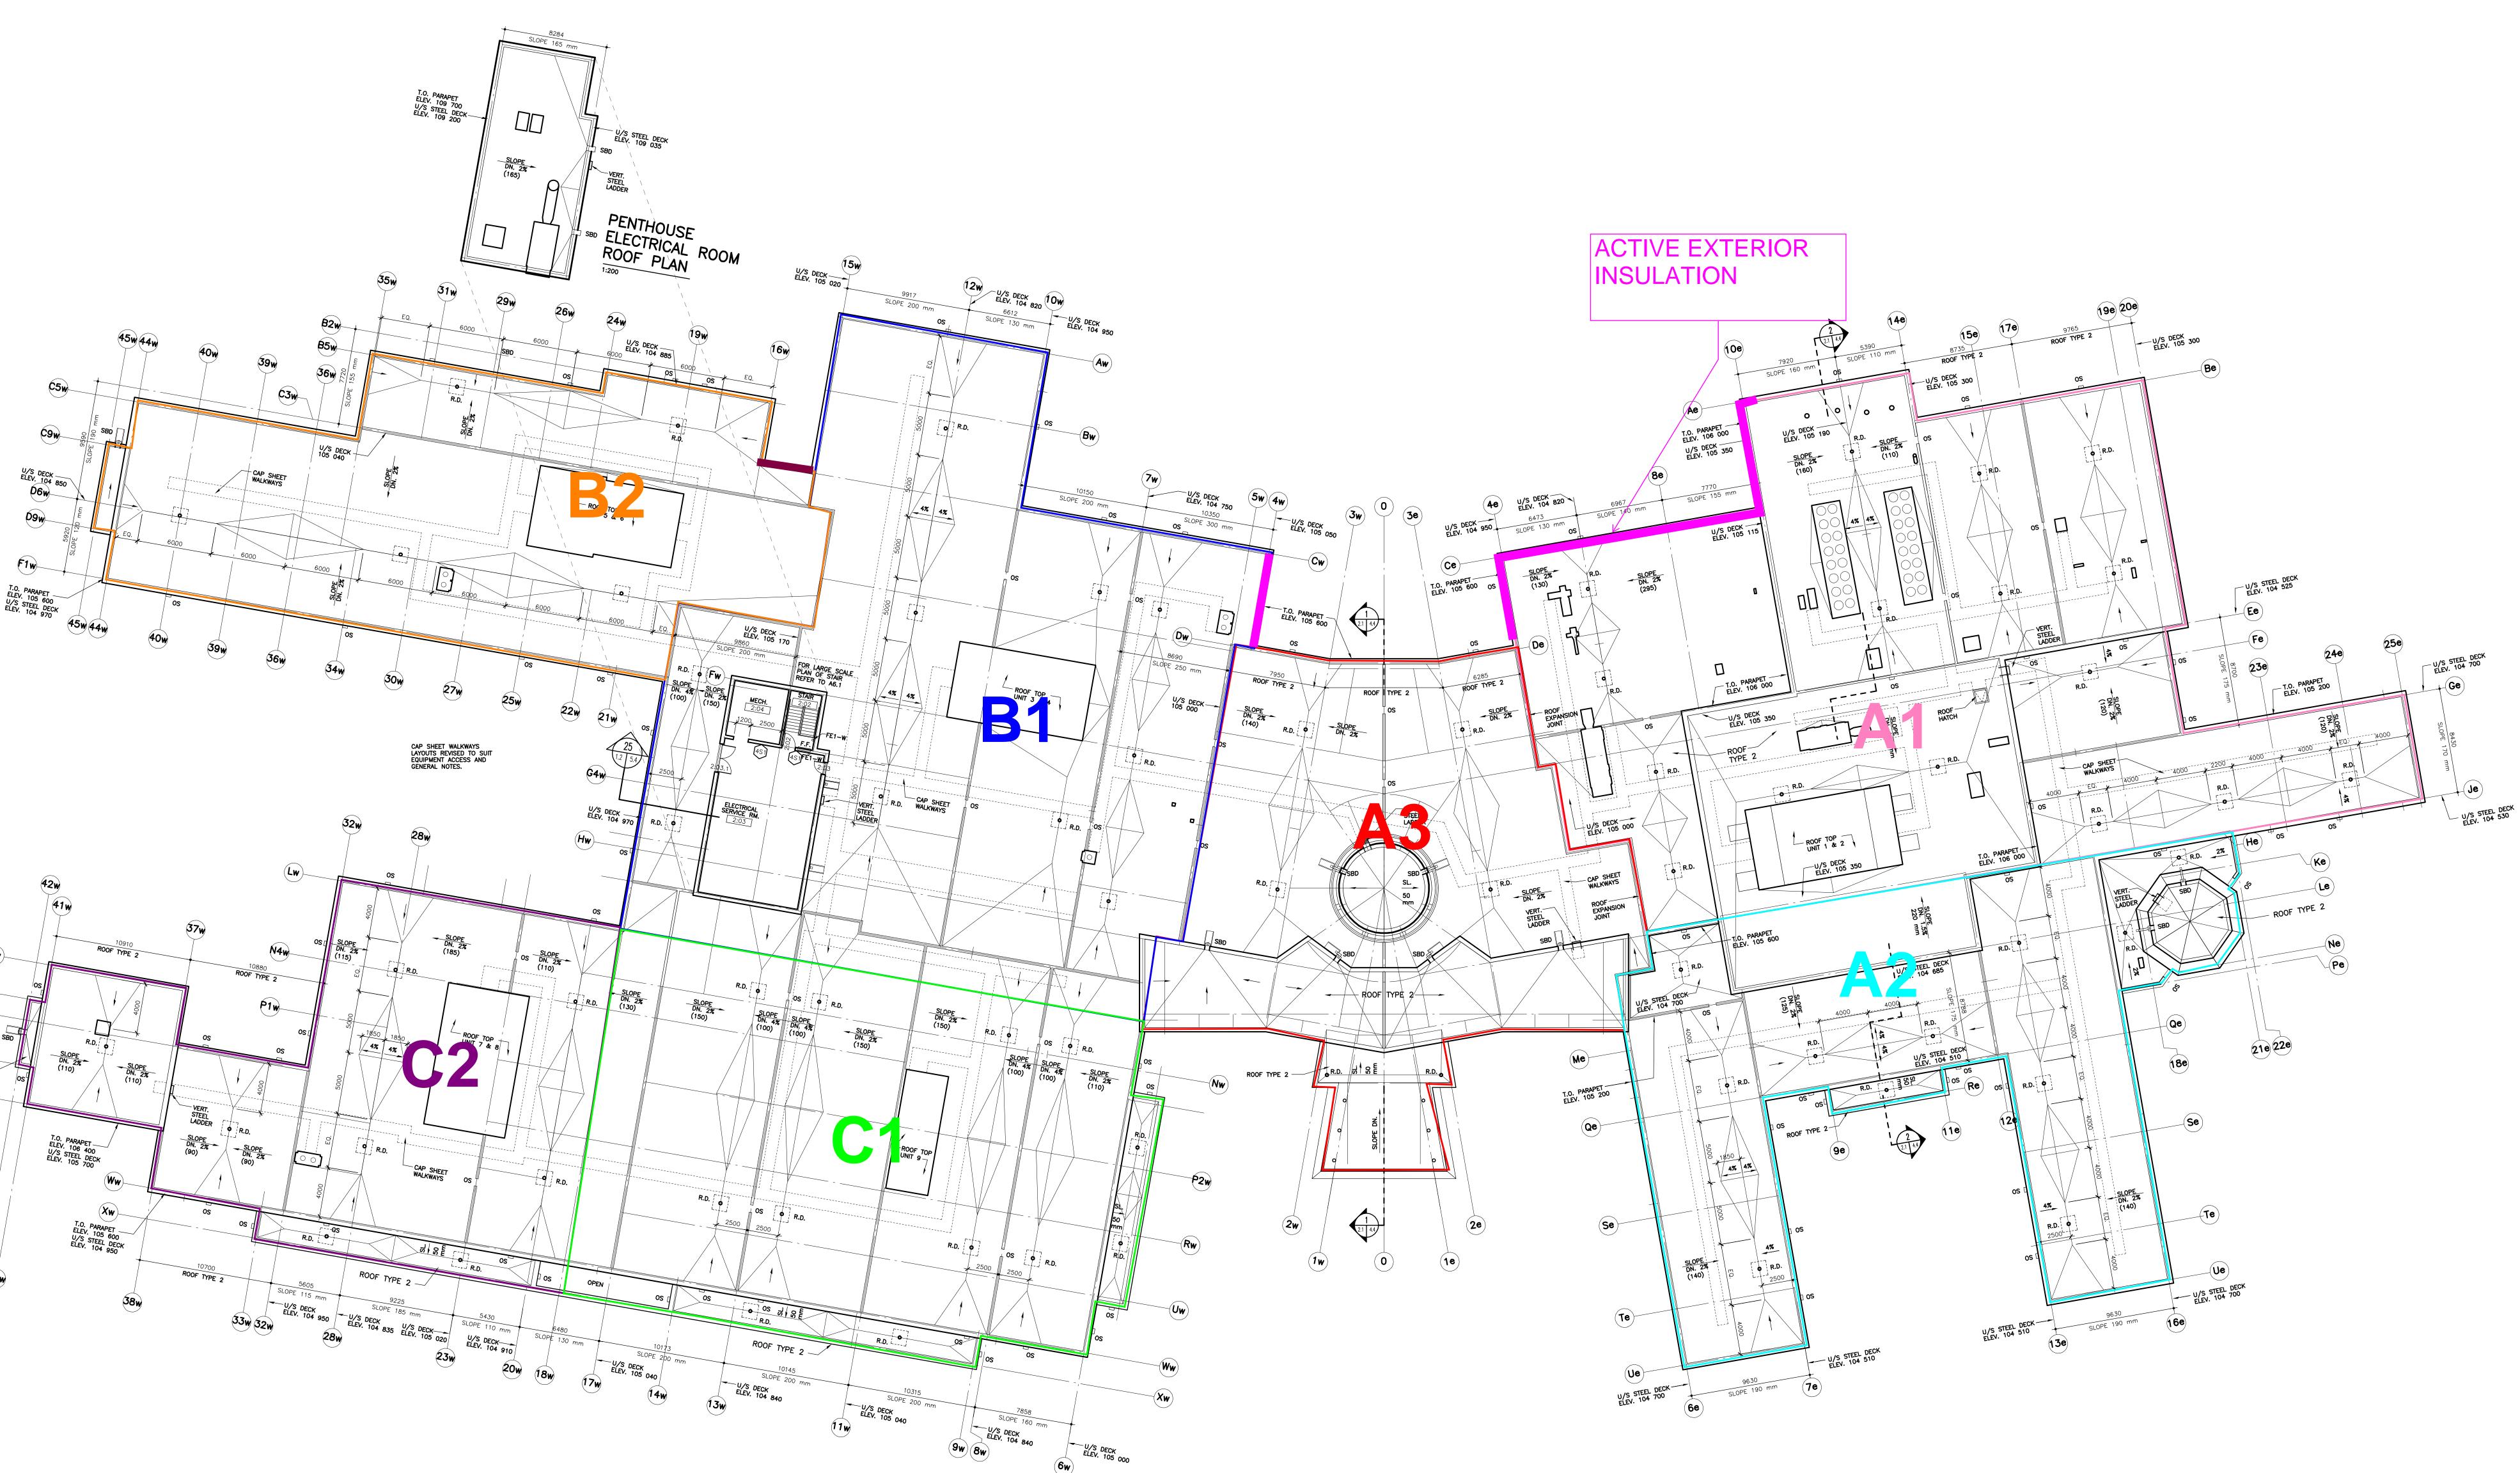

Dee Jul 15, 2021 3:47 PM



Electrical rough-in in A3 Anmol Kang Jul 15, 2021 2:43 PM



Door frames installed in B1-3 Anmol Kang Jul 15, 2021 2:48 PM



Laying deck A1 roof Anmol Kang Jul 15, 2021 2:42 PM

### **19015D-NHCN-Health Centre**

Norway House, Manitoba





Duct work chase B1 RTU Anmol Kang Jul 15, 2021 2:42 PM



Door frame installation in B1-3 Anmol Kang Jul 15, 2021 2:42 PM



Installing AVB B2 North Anmol Kang Jul 15, 2021 2:41 PM



Working on ductwork in B1 Anmol Kang Jul 15, 2021 2:39 PM



Installing door frames in B1 Anmol Kang Jul 15, 2021 2:40 PM



Ambulance bay masonry work Anmol Kang Jul 15, 2021 2:38 PM



## **BACKFILL ACTIVITY**

SITE KEY PLAN scale: nts



## CONCRETE SLAB ACTIVITY

### POURED C1 MAIN FLOOR

SLAB POURED

SLAB IN-PROCESS





# DRYWALL











### Work In-Progress

NOTE: EXTERIOR INSULATION COMPLETE INDICATES COMPLETION OF EXTERIOR INSULATION SCOPE OF WORK AT A PARTICULAR AREA INCLUDING 127MM OF RIGID INSULATION, DRAINAGE BOARD & HORIZONTAL INSULATION WHERE APPLICABLE.

## EXTERIOR INSULATION

Work Complete



## EXTERIOR STEEL STUD FRAMING

Work In-Progress

NOTE: STUD FRAMING COMPLETE INDICATES COMPLETION OF STEEL STUD FRAMING SCOPE OF WORK AT A PARTICULAR AREA INCLUDING SHEATHING & PARAPET WHERE APPLICABLE.

Work Complete



# FOOTING, PIER & GRADE BEAM ACTIVITY













# MASONRY ANGLE





## MASONRY ACTIVITY



# **ROOFING ACTIVITY**



## STRUCTURAL STEEL





## EXTERIOR WALL & DAMP PROOFING











T.O. AMBULANCE \_\_\_\_GARAGE PARAPET ELEV 106 400

T.O. PARAPET ELEV. 104 400



## EXTERIOR WALL & DAMP PROOFI