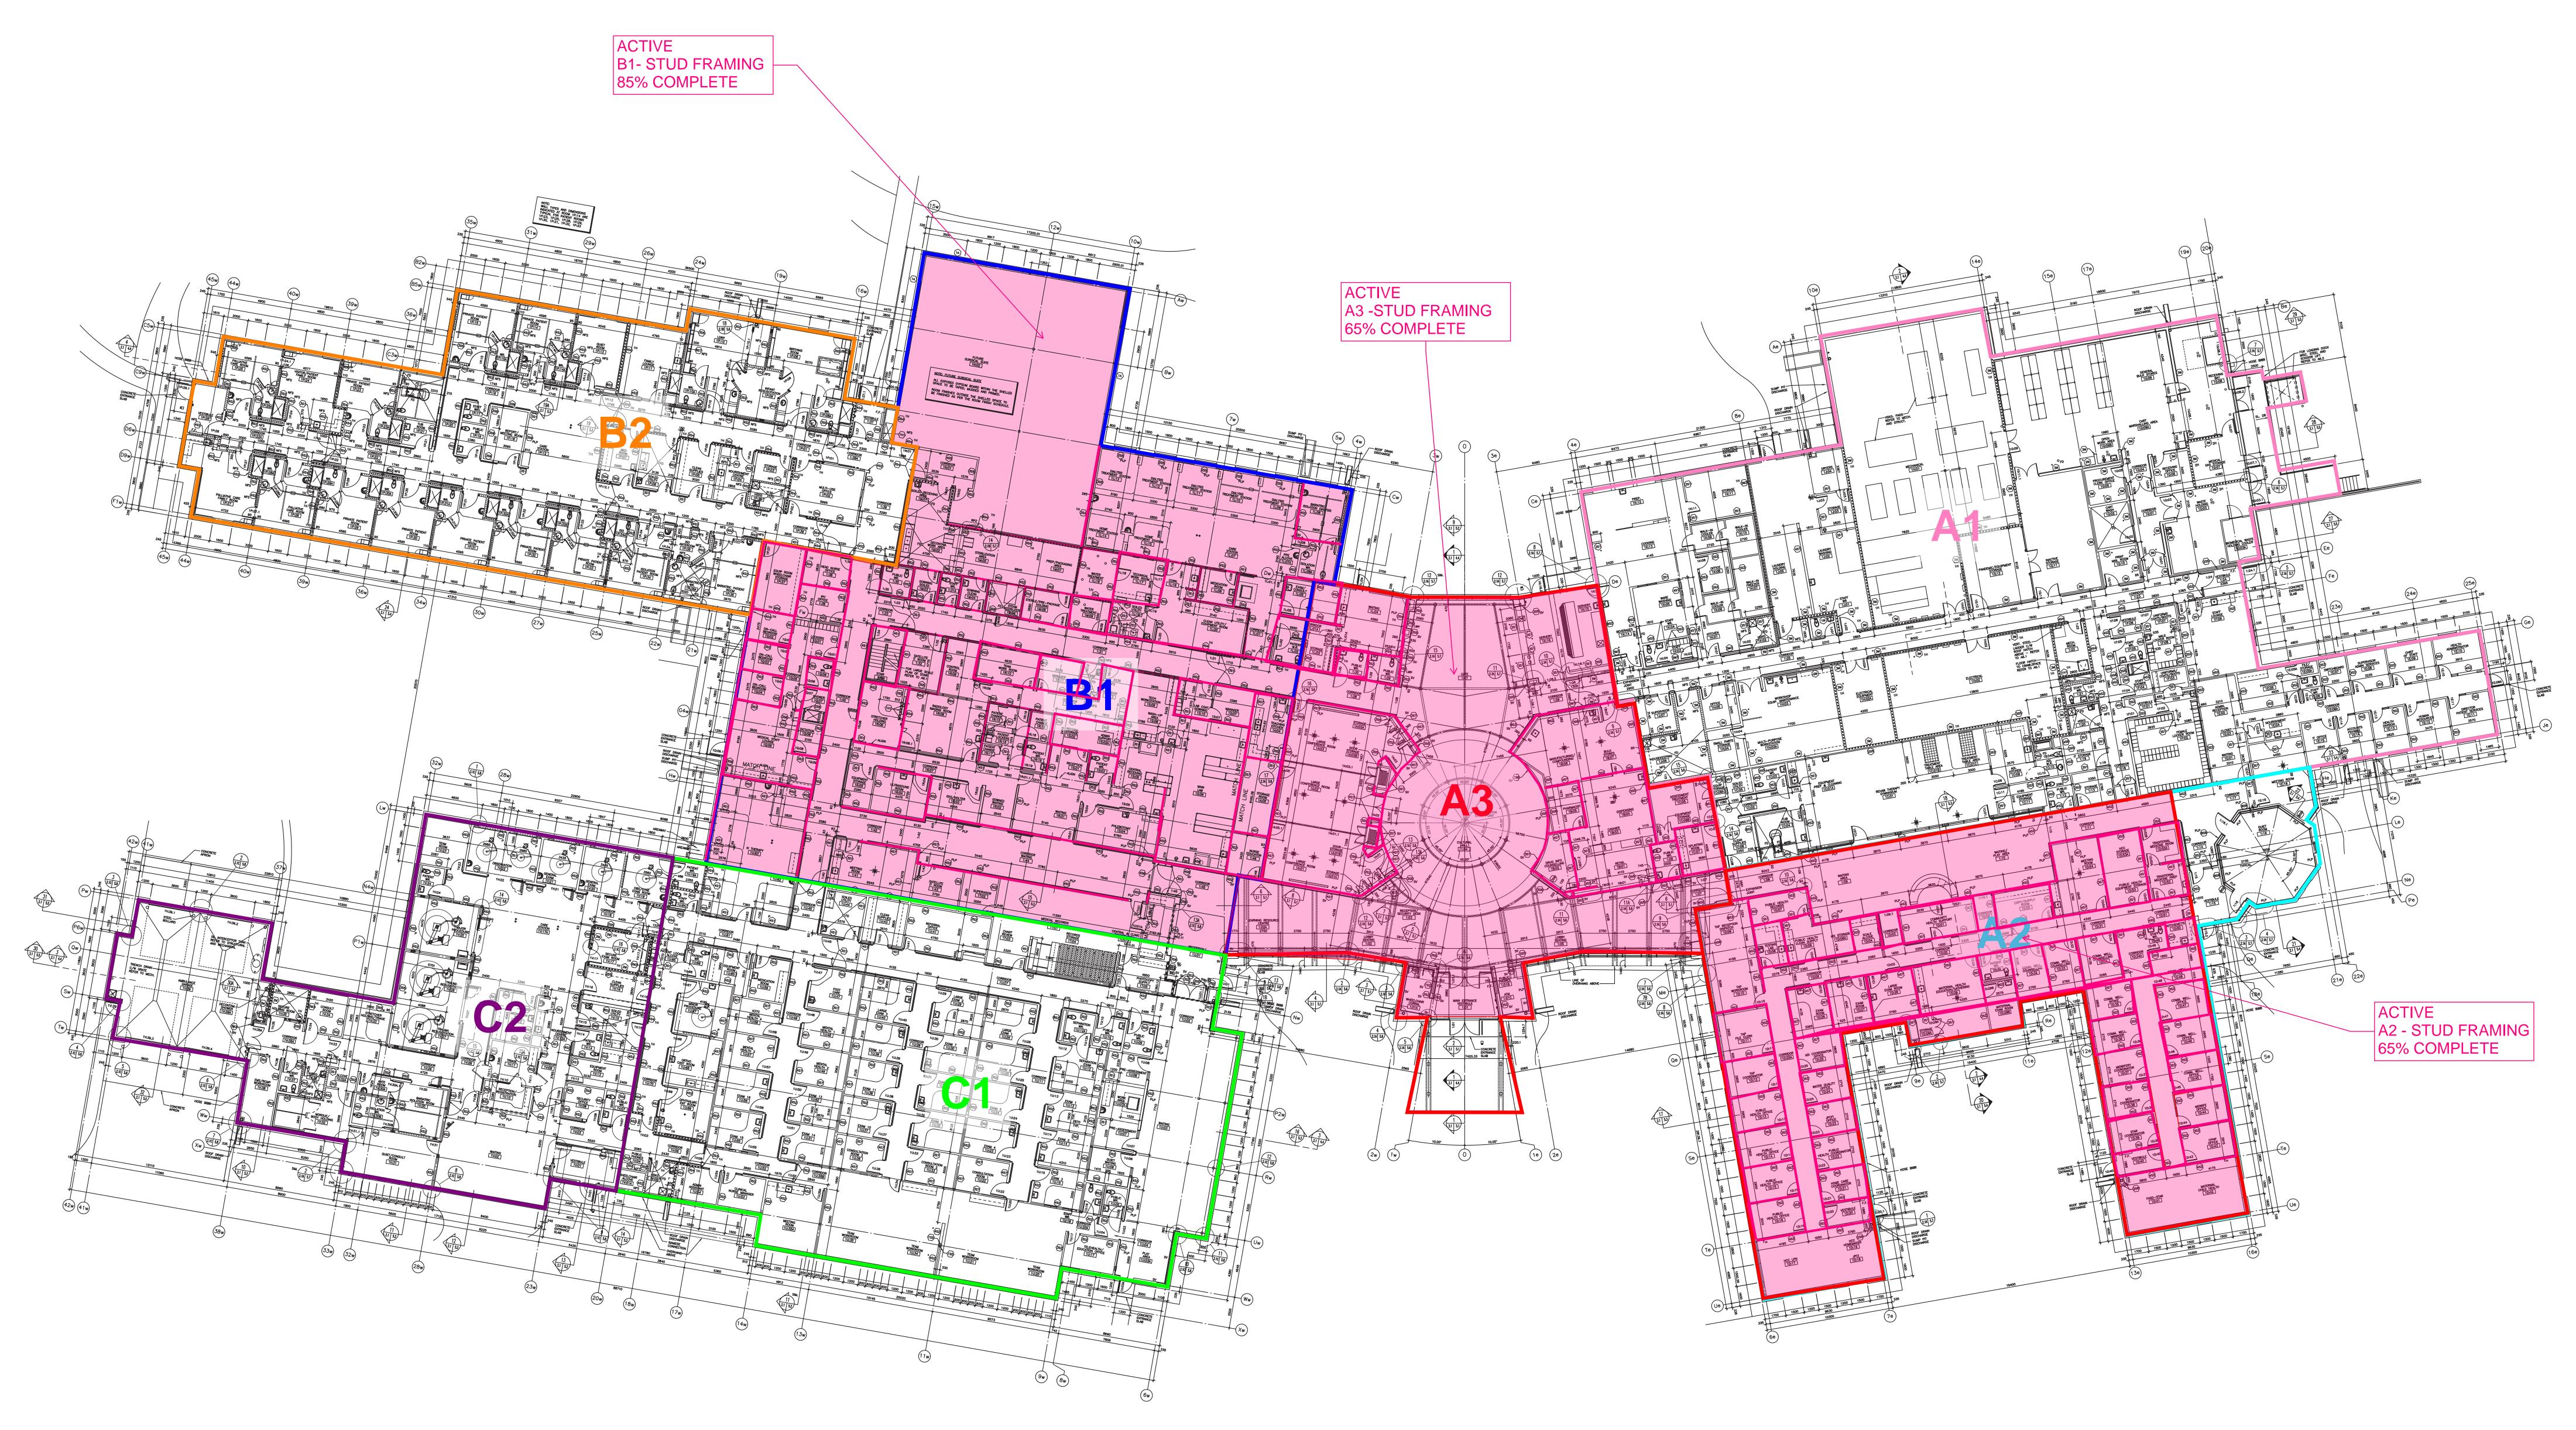

## EXTERIOR STEEL STUD FRAMING

Work In-Progress

NOTE: STUD FRAMING COMPLETE INDICATES COMPLETION OF STEEL STUD FRAMING SCOPE OF WORK AT A PARTICULAR AREA INCLUDING SHEATHING & PARAPET WHERE APPLICABLE.

Work Complete