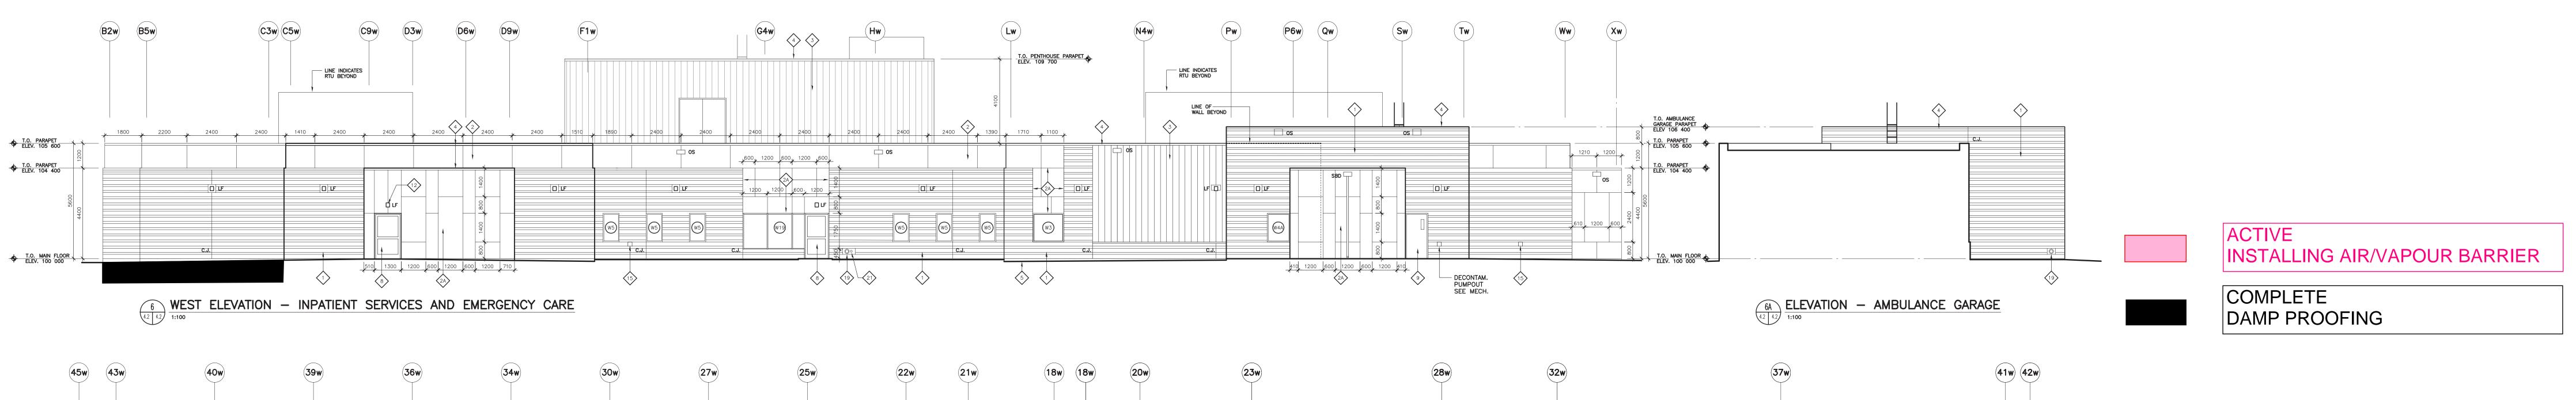

## EXTERIOR WALL & DAMP PROOFING

T.O. AMBULANCE \_\_\_\_GARAGE PARAPET ELEV 106 400

T.O. PARAPET ELEV. 104 400

## EXTERIOR WALL & DAMP PROOFING