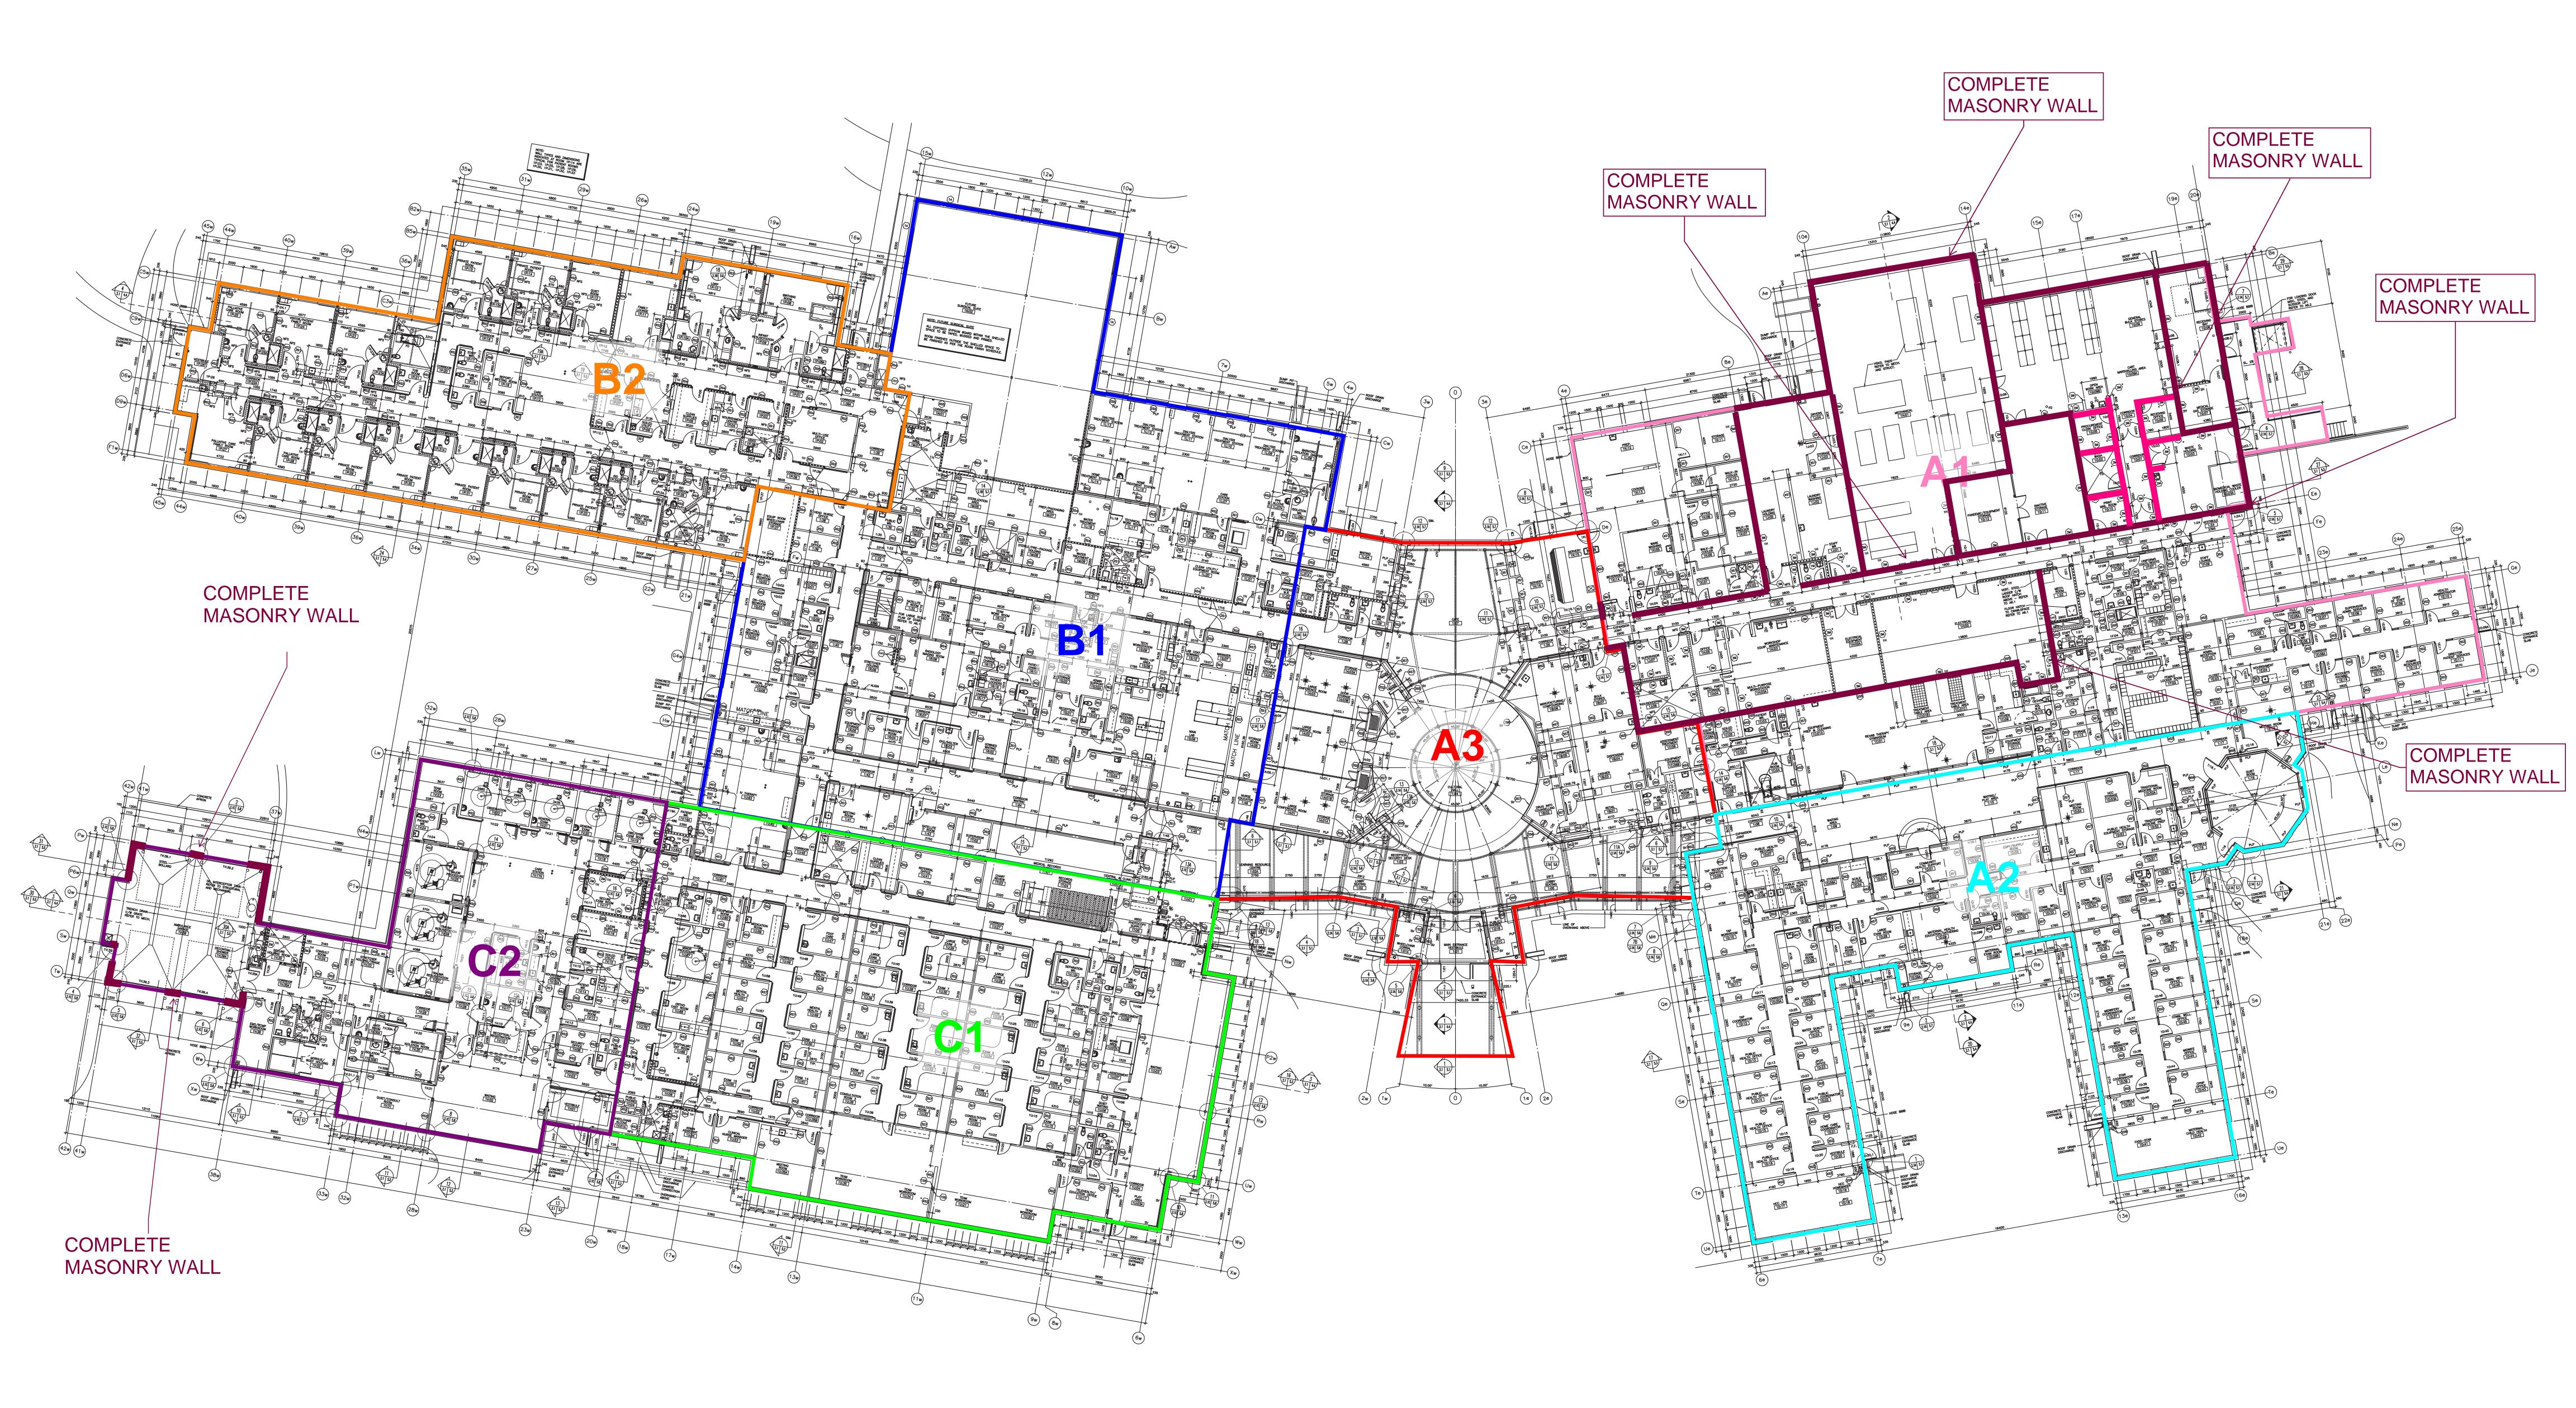

2:40 PM



Ambulance bay masonry work Anmol Kang Jul 15, 2021 2:38 PM



## **BACKFILL ACTIVITY**

SITE KEY PLAN scale: nts



## CONCRETE SLAB ACTIVITY

### POURED C1 MAIN FLOOR

SLAB POURED

SLAB IN-PROCESS





# DRYWALL











### Work In-Progress

NOTE: EXTERIOR INSULATION COMPLETE INDICATES COMPLETION OF EXTERIOR INSULATION SCOPE OF WORK AT A PARTICULAR AREA INCLUDING 127MM OF RIGID INSULATION, DRAINAGE BOARD & HORIZONTAL INSULATION WHERE APPLICABLE.

## EXTERIOR INSULATION

Work Complete



## EXTERIOR STEEL STUD FRAMING

Work In-Progress

NOTE: STUD FRAMING COMPLETE INDICATES COMPLETION OF STEEL STUD FRAMING SCOPE OF WORK AT A PARTICULAR AREA INCLUDING SHEATHING & PARAPET WHERE APPLICABLE.

Work Complete



# FOOTING, PIER & GRADE BEAM ACTIVITY













# MASONRY ANGLE





## MASONRY ACTIVITY



# **ROOFING ACTIVITY**



## STRUCTURAL STEEL





## EXTERIOR WALL & DAMP PROOFING











T.O. AMBULANCE \_\_\_\_GARAGE PARAPET ELEV 106 400

T.O. PARAPET ELEV. 104 400



## EXTERIOR WALL & DAMP PROOFING





## WEEPING TILE UPDATE