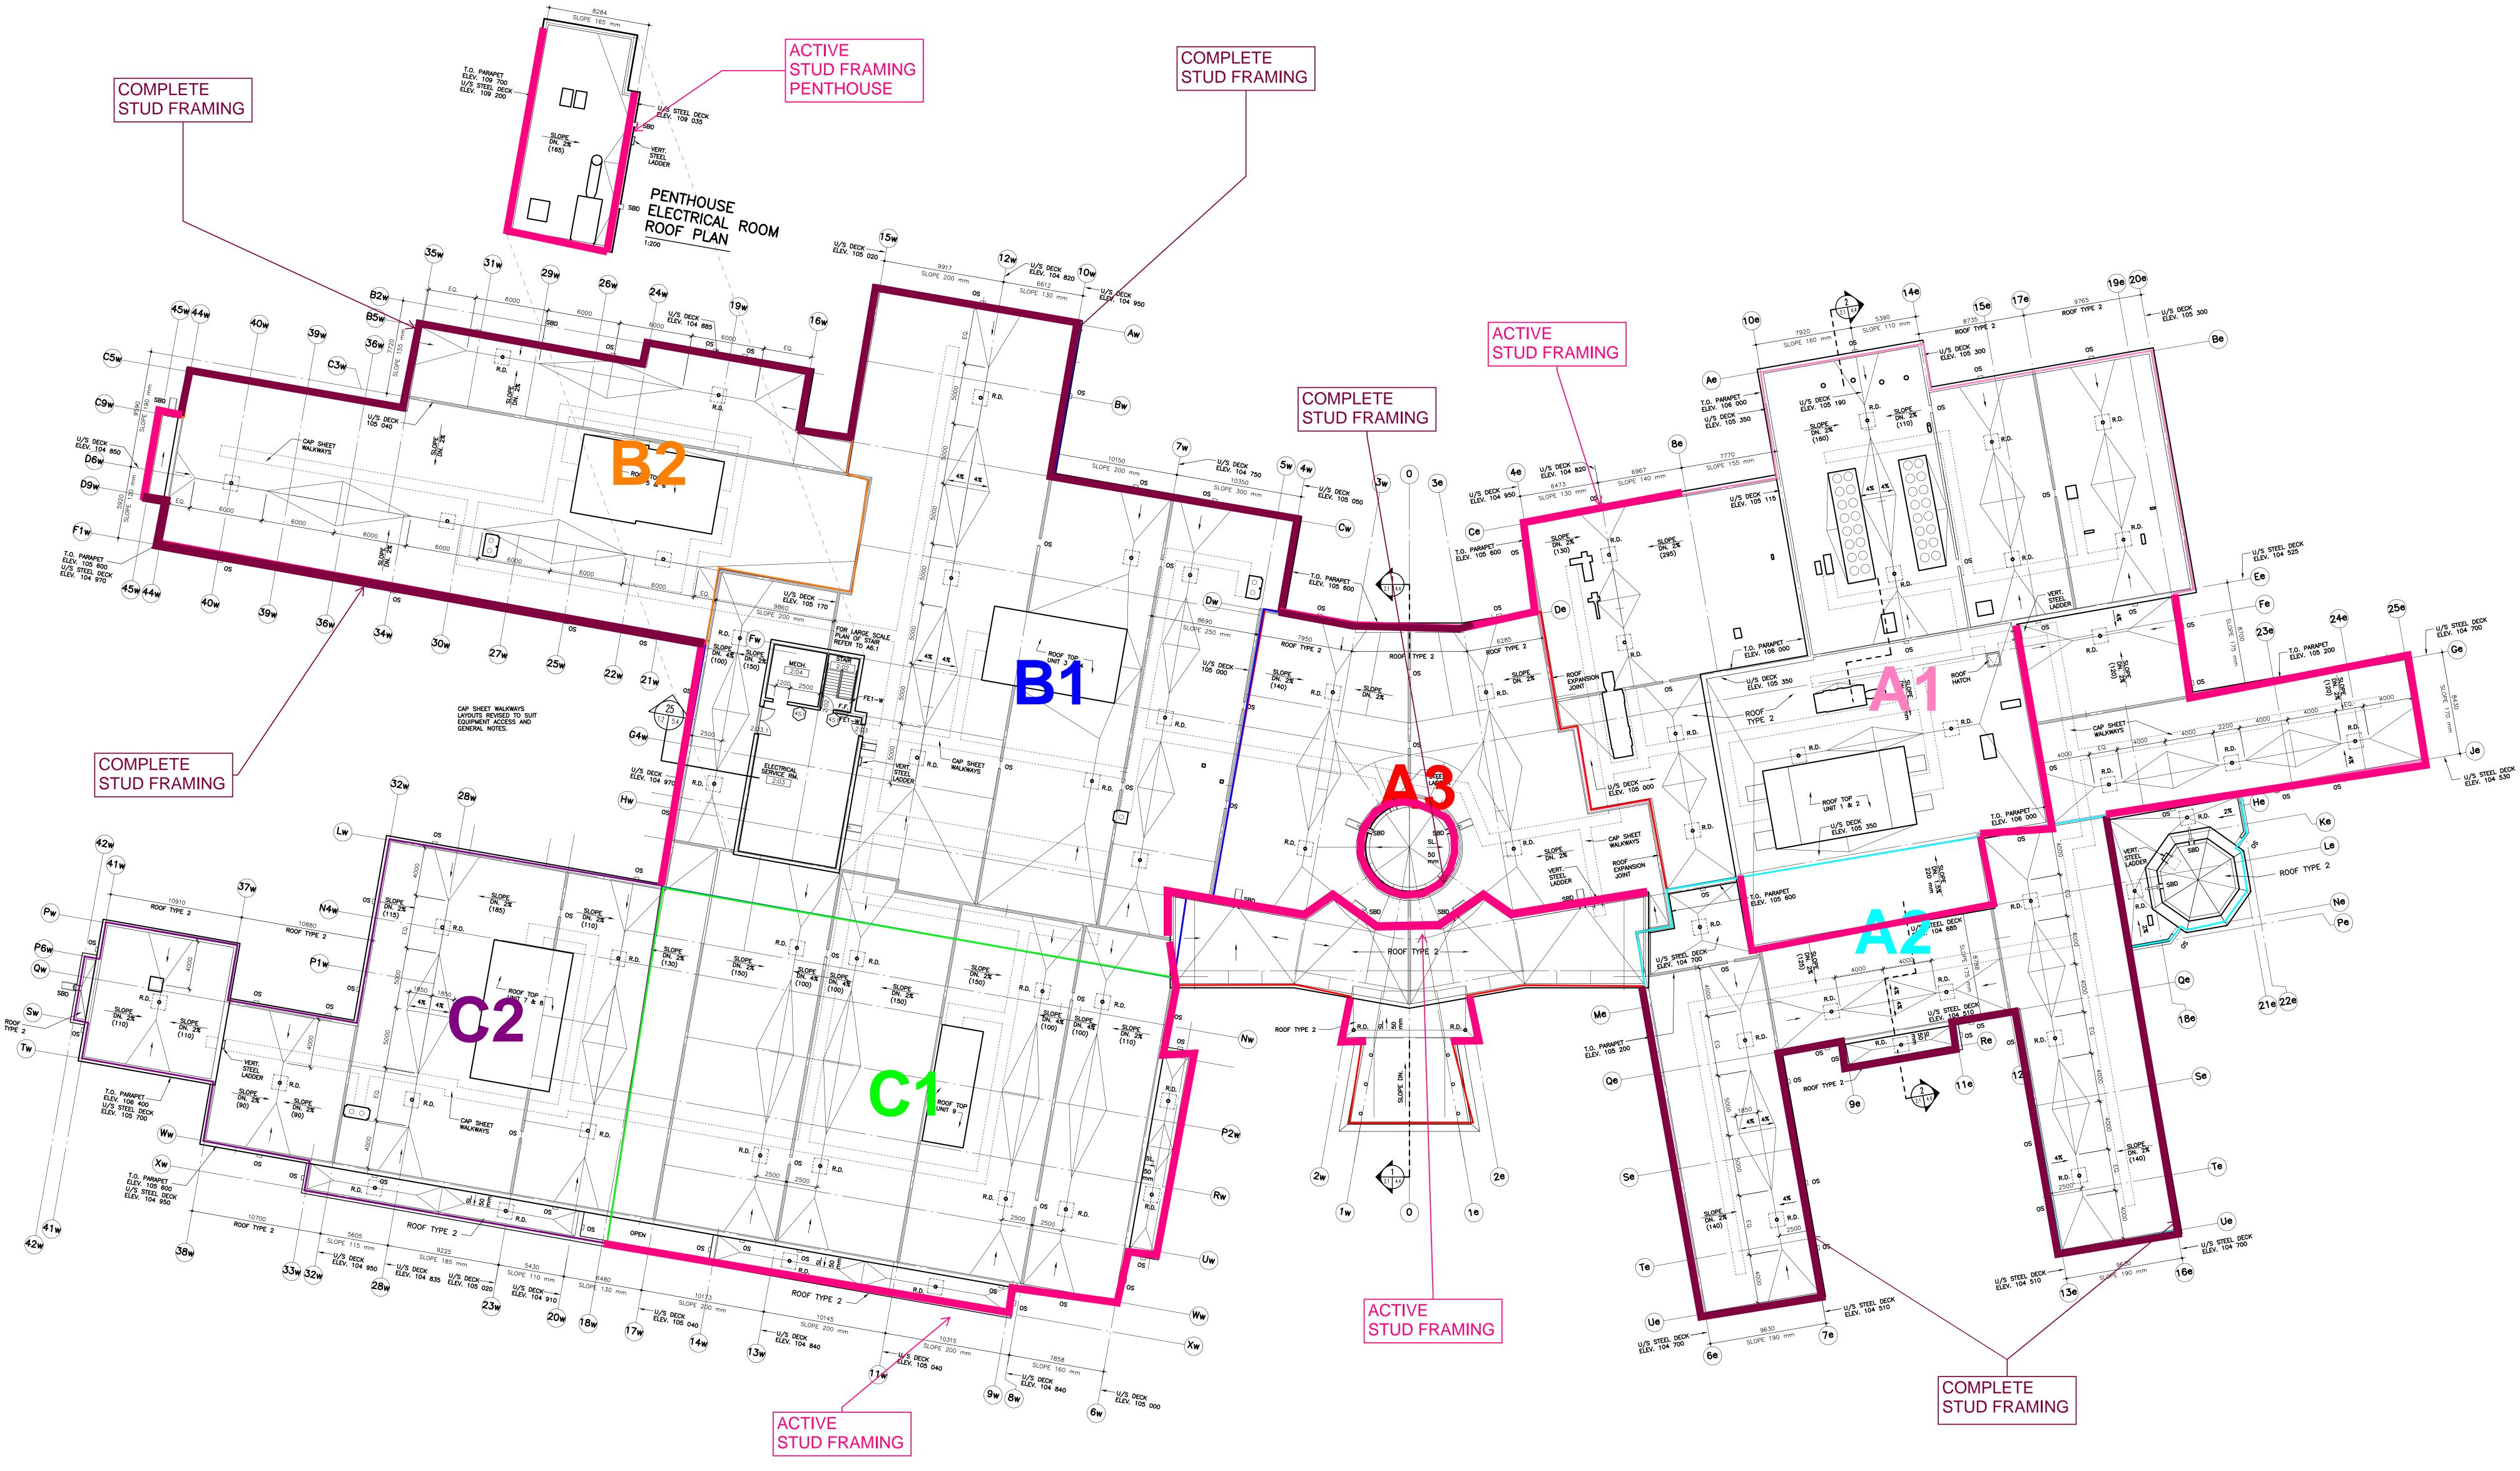

## EXTERIOR STEEL STUD FRAMING

Work In-Progress

NOTE: STUD FRAMING COMPLETE INDICATES COMPLETION OF STEEL STUD FRAMING SCOPE OF WORK AT A PARTICULAR AREA INCLUDING SHEATHING & PARAPET WHERE APPLICABLE.

Work Complete