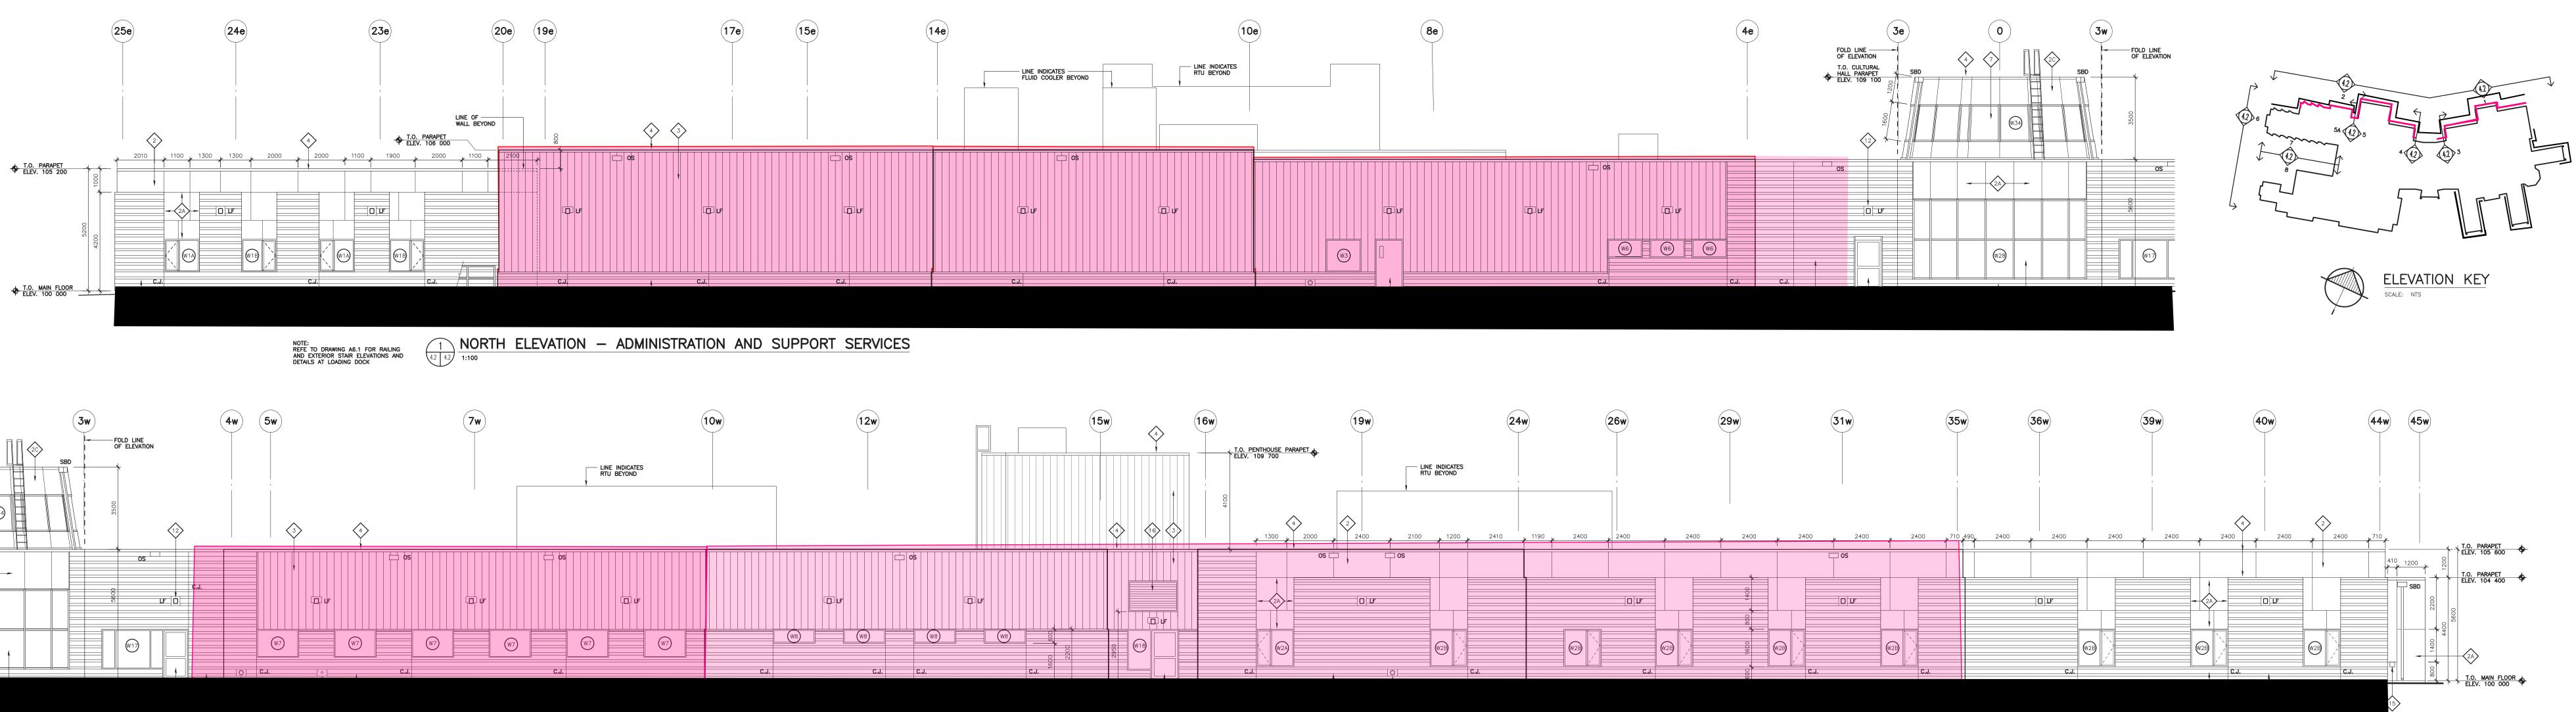

## EXTERIOR WALL & DAMP PROOFING

T.O. AMBULANCE \_\_\_\_GARAGE PARAPET ELEV 106 400

T.O. PARAPET ELEV. 104 400

## EXTERIOR WALL & DAMP PROOFING