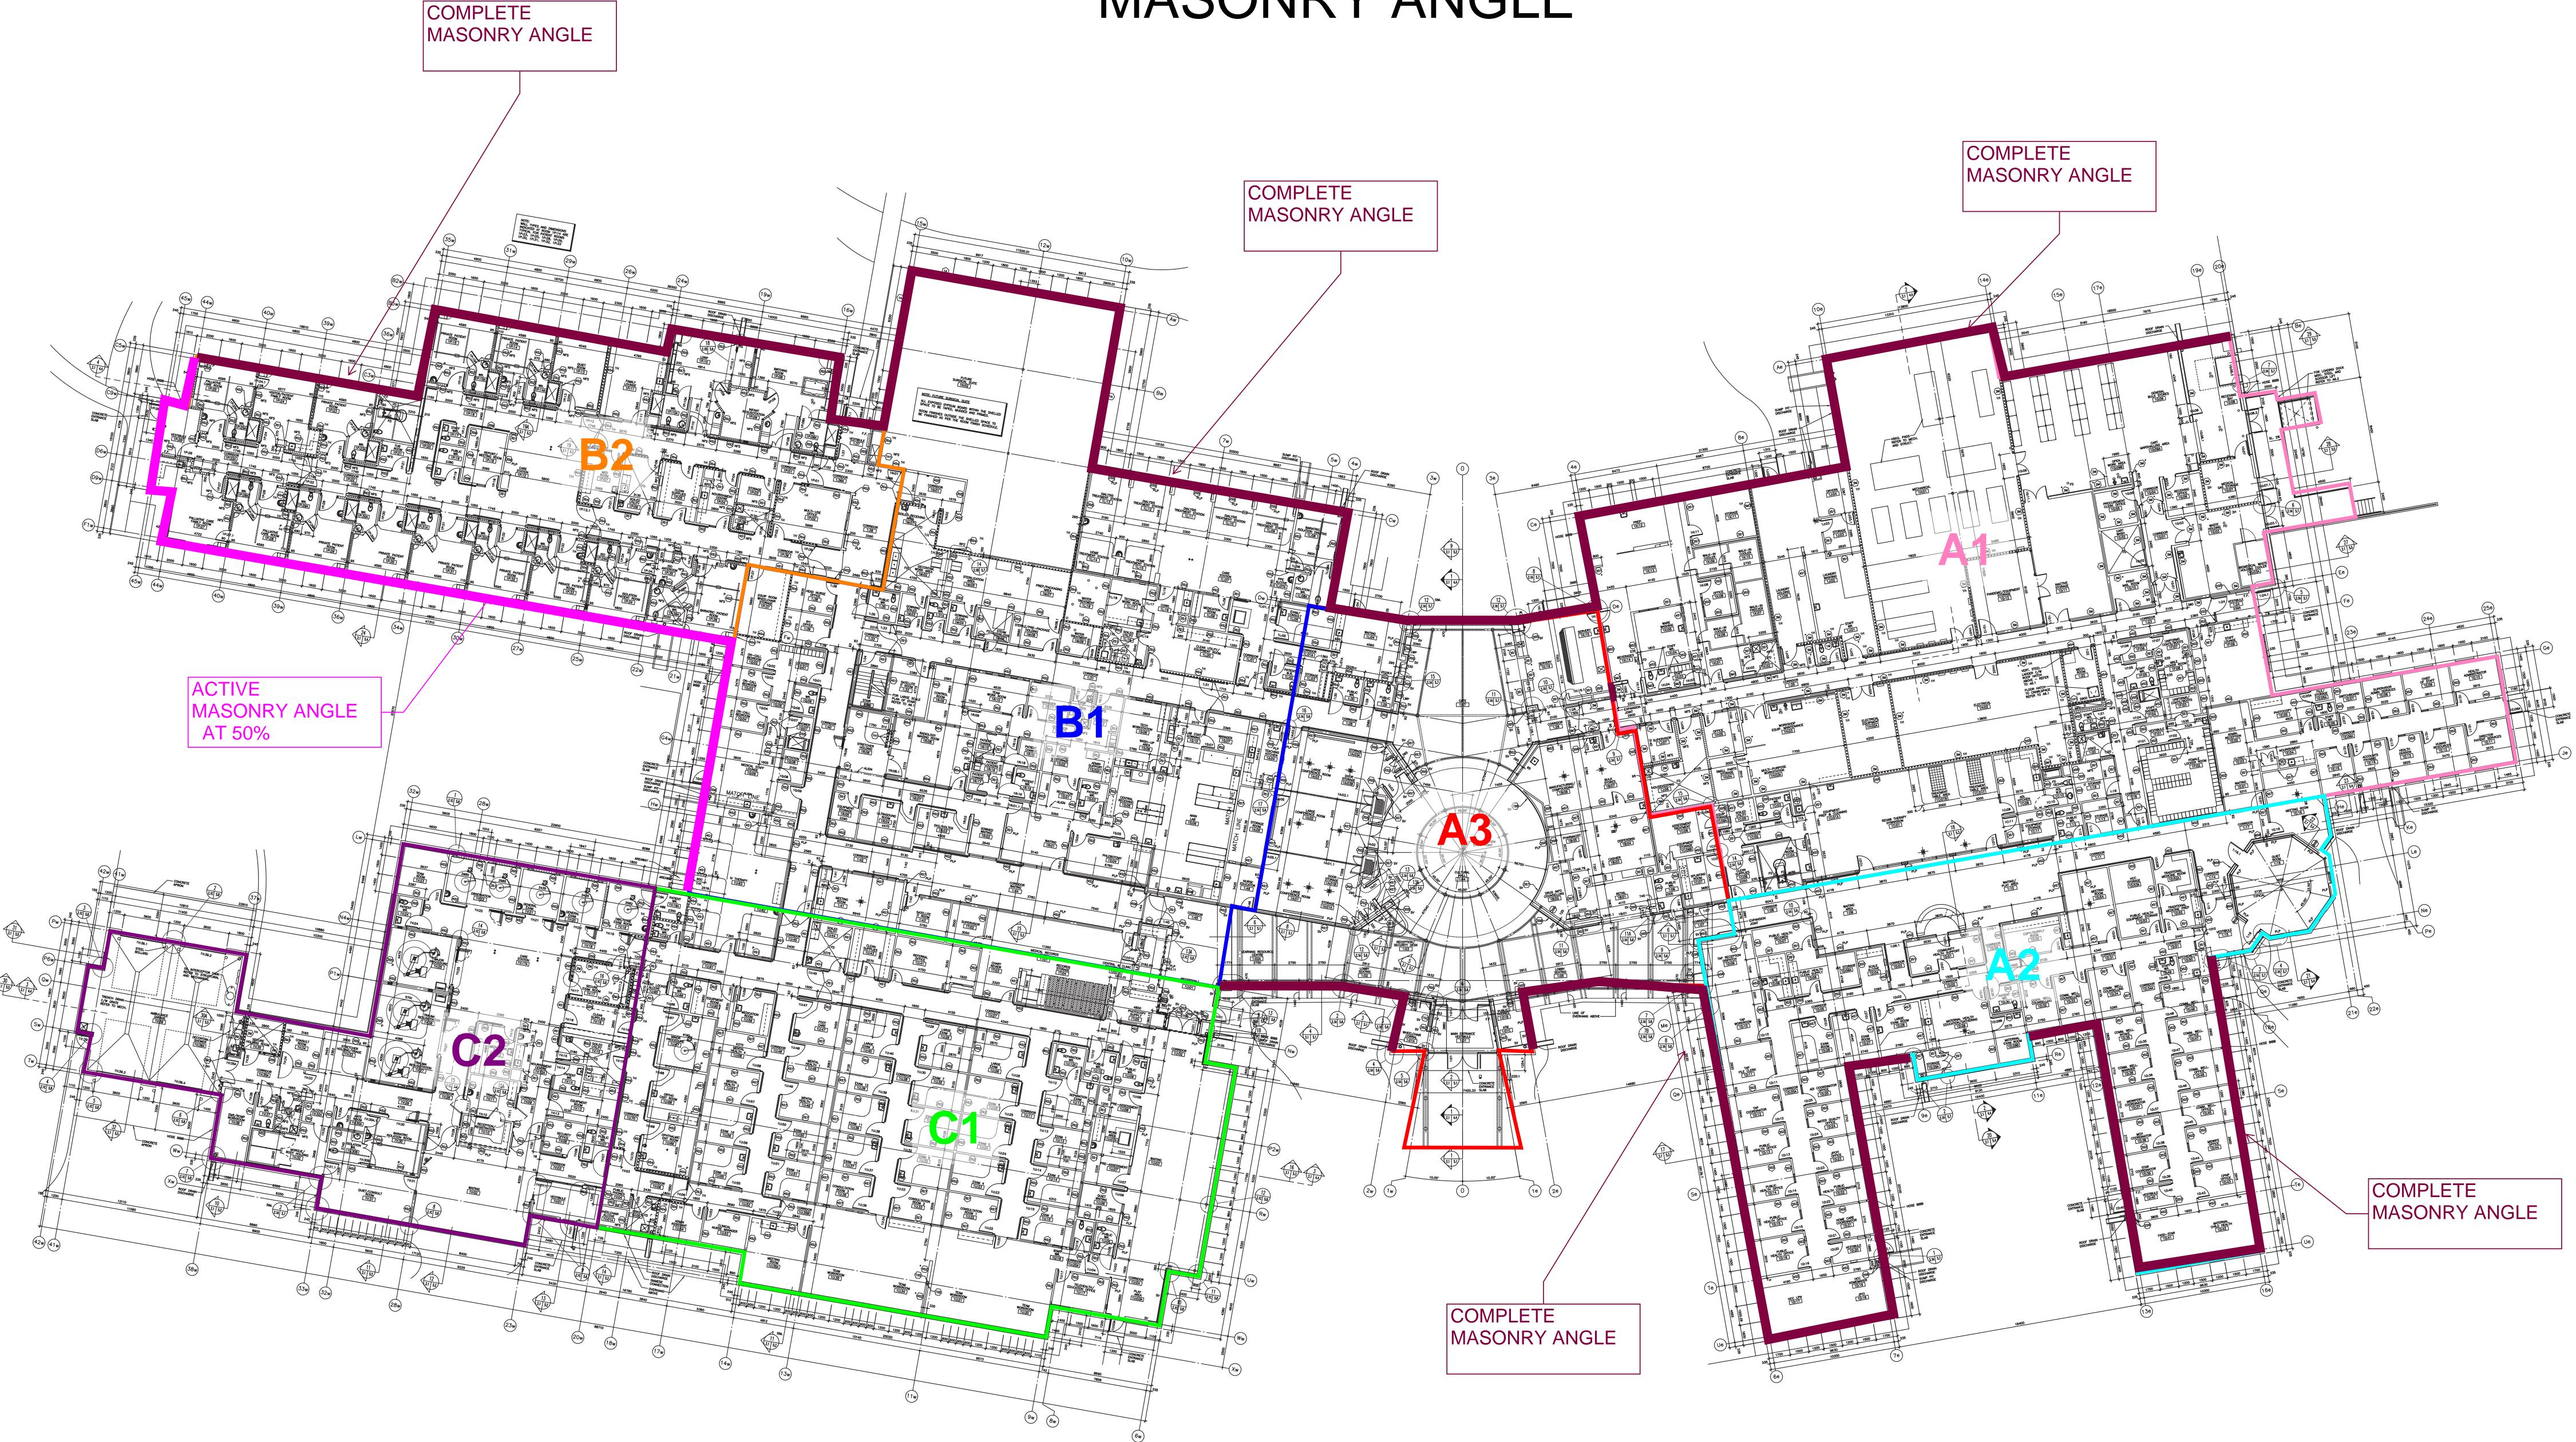

mol Kang Jul 15, 2021 2:40 PM



Ambulance bay masonry work Anmol Kang Jul 15, 2021 2:38 PM



## **BACKFILL ACTIVITY**

SITE KEY PLAN scale: nts



## CONCRETE SLAB ACTIVITY

### POURED C1 MAIN FLOOR

SLAB POURED

SLAB IN-PROCESS





# DRYWALL











### Work In-Progress

NOTE: EXTERIOR INSULATION COMPLETE INDICATES COMPLETION OF EXTERIOR INSULATION SCOPE OF WORK AT A PARTICULAR AREA INCLUDING 127MM OF RIGID INSULATION, DRAINAGE BOARD & HORIZONTAL INSULATION WHERE APPLICABLE.

## EXTERIOR INSULATION

Work Complete



## EXTERIOR STEEL STUD FRAMING

Work In-Progress

NOTE: STUD FRAMING COMPLETE INDICATES COMPLETION OF STEEL STUD FRAMING SCOPE OF WORK AT A PARTICULAR AREA INCLUDING SHEATHING & PARAPET WHERE APPLICABLE.

Work Complete



# FOOTING, PIER & GRADE BEAM ACTIVITY













# MASONRY ANGLE





## MASONRY ACTIVITY



# **ROOFING ACTIVITY**



## STRUCTURAL STEEL





## EXTERIOR WALL & DAMP PROOFING











T.O. AMBULANCE \_\_\_\_GARAGE PARAPET ELEV 106 400

T.O. PARAPET ELEV. 104 400



## EXTERIOR WALL & DAMP PROOFING





## WEEPING TILE UPDATE