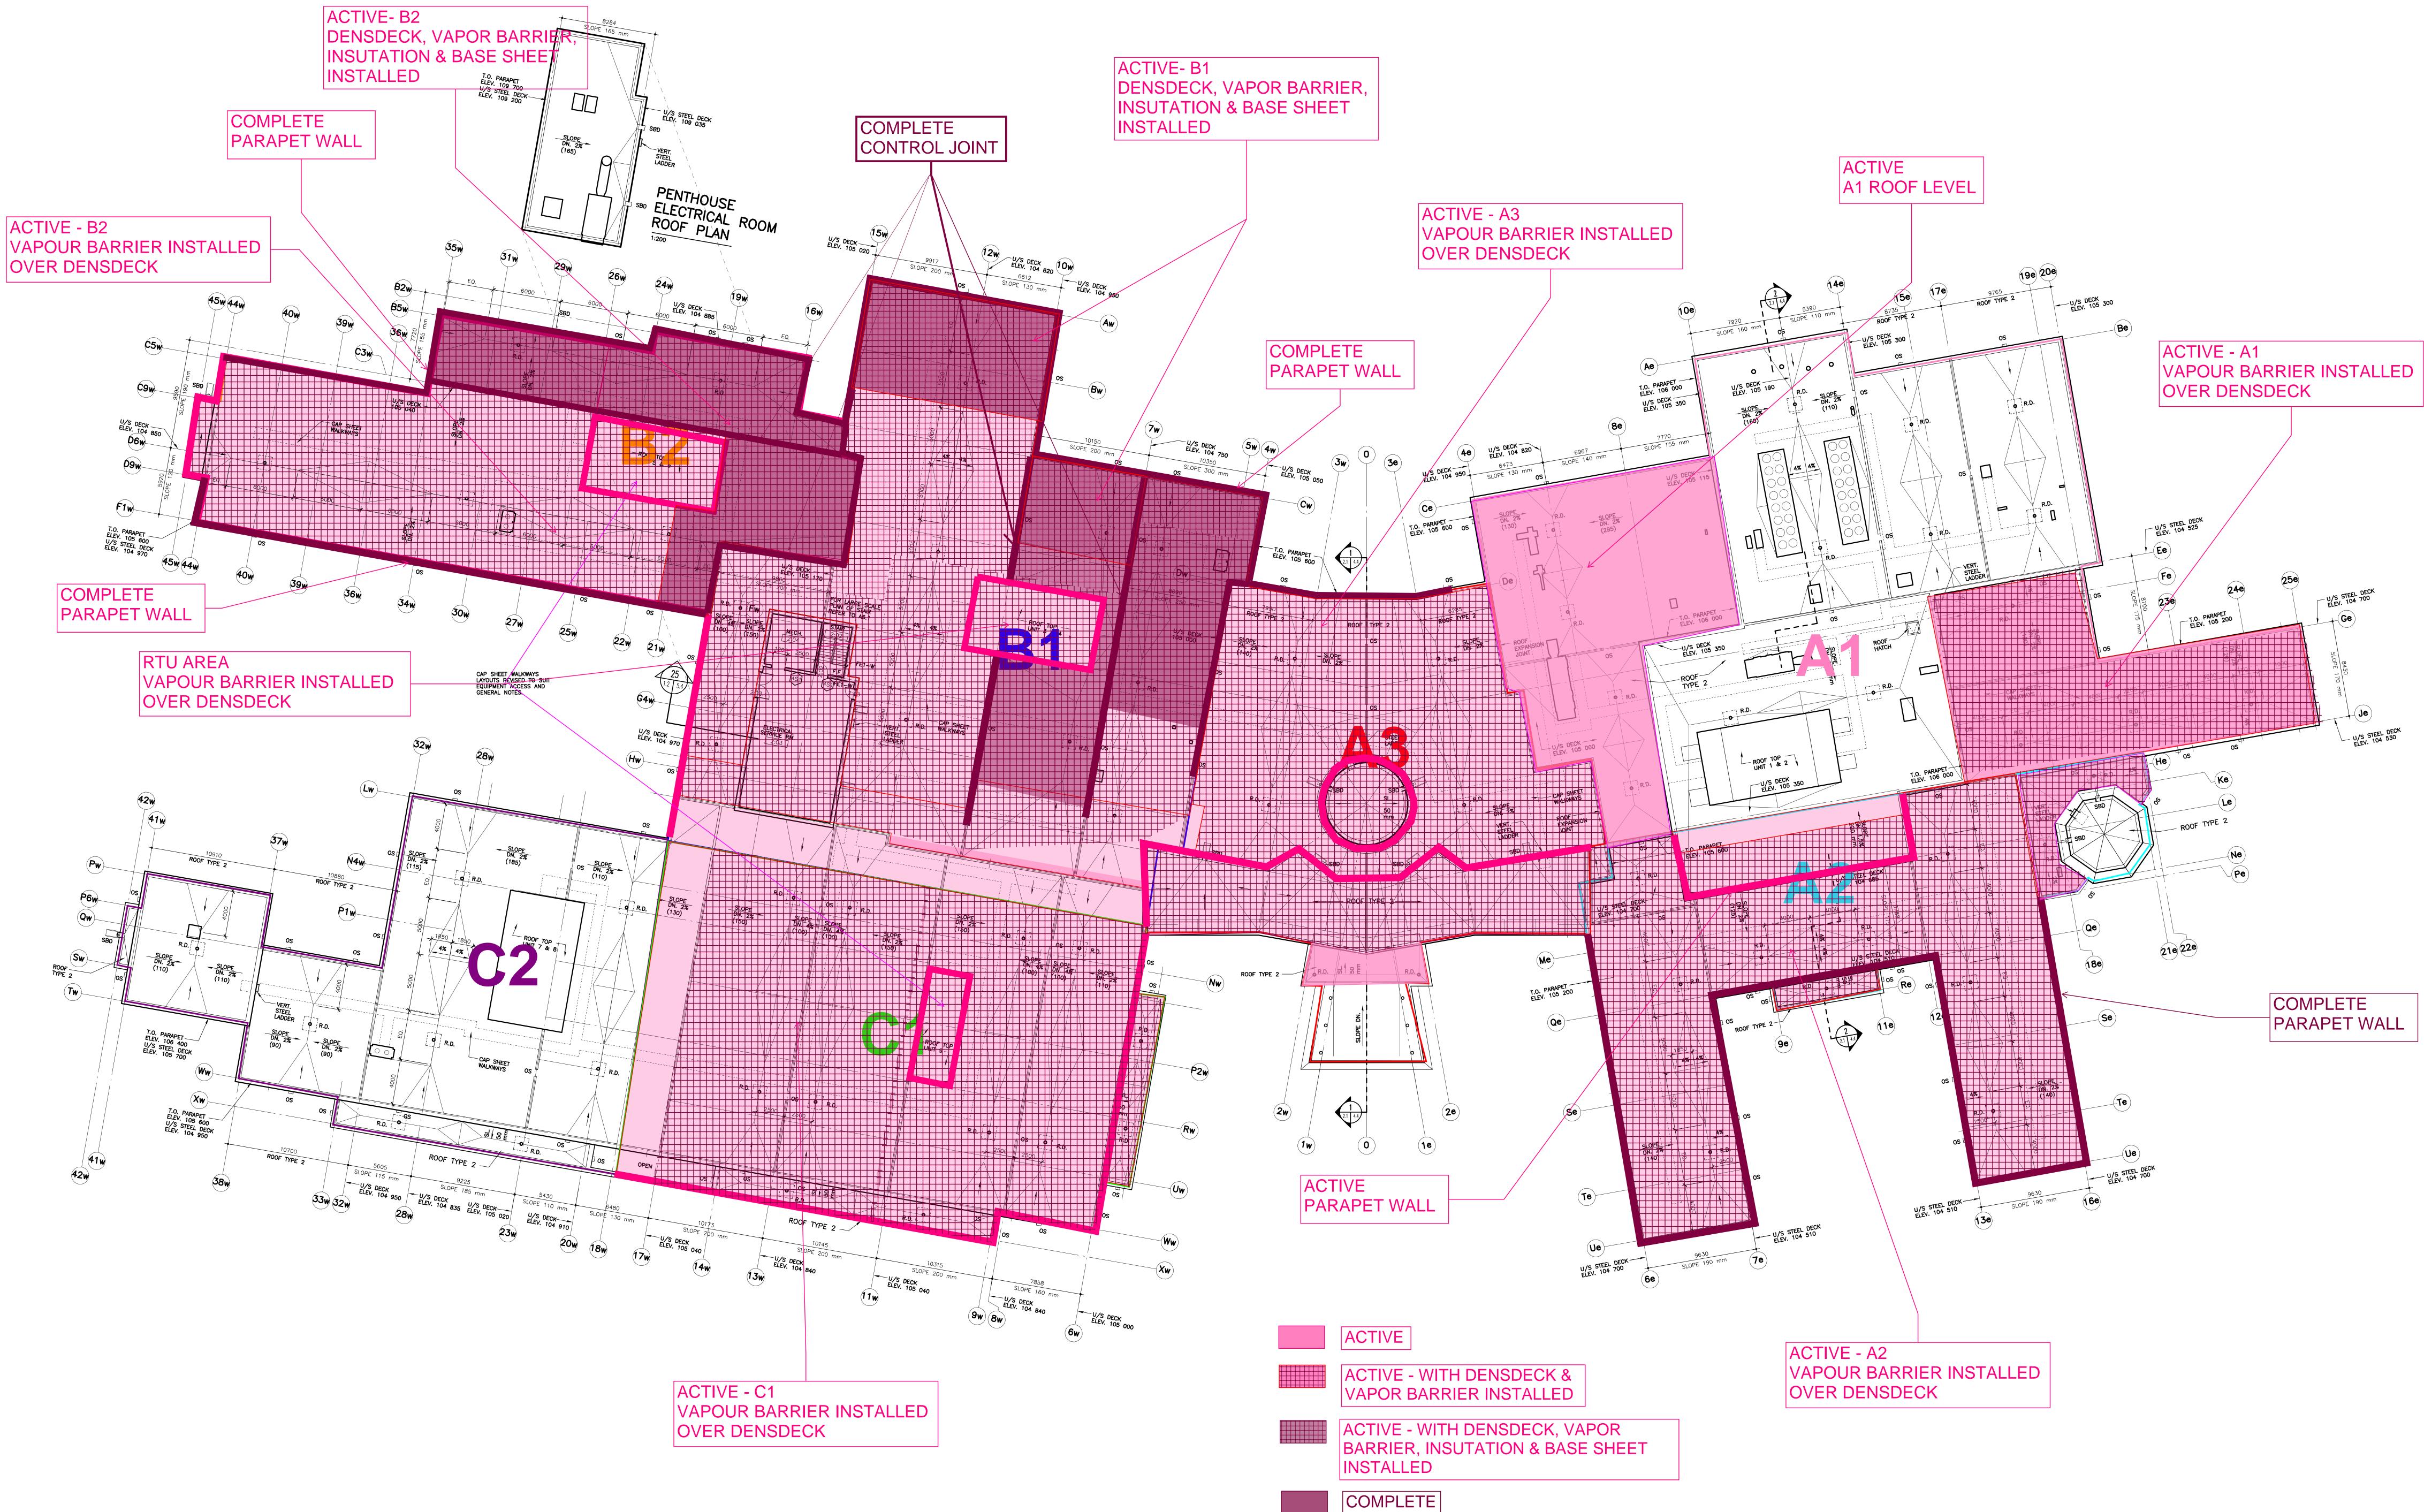

# **ROOFING ACTIVITY**

### ROOFING

- -General site clean up and house keeping
- -Installing board on parapet wall A2
- -Installed vapor barrier A1 roof
- -Installing vapor barrier on duct opening in RTU curb B1.
- -Installing base stripping on parapet.
- -Installed vapor barrier A3 vestibule
- -Installing roof drain A3 roof
- -Installing board on parapet wall A2 and base stripping on parapet.
- -Installed plywood around A1 perimeter
- -Installing roof board & priming on A1 roof
- 9.2 Completed Work