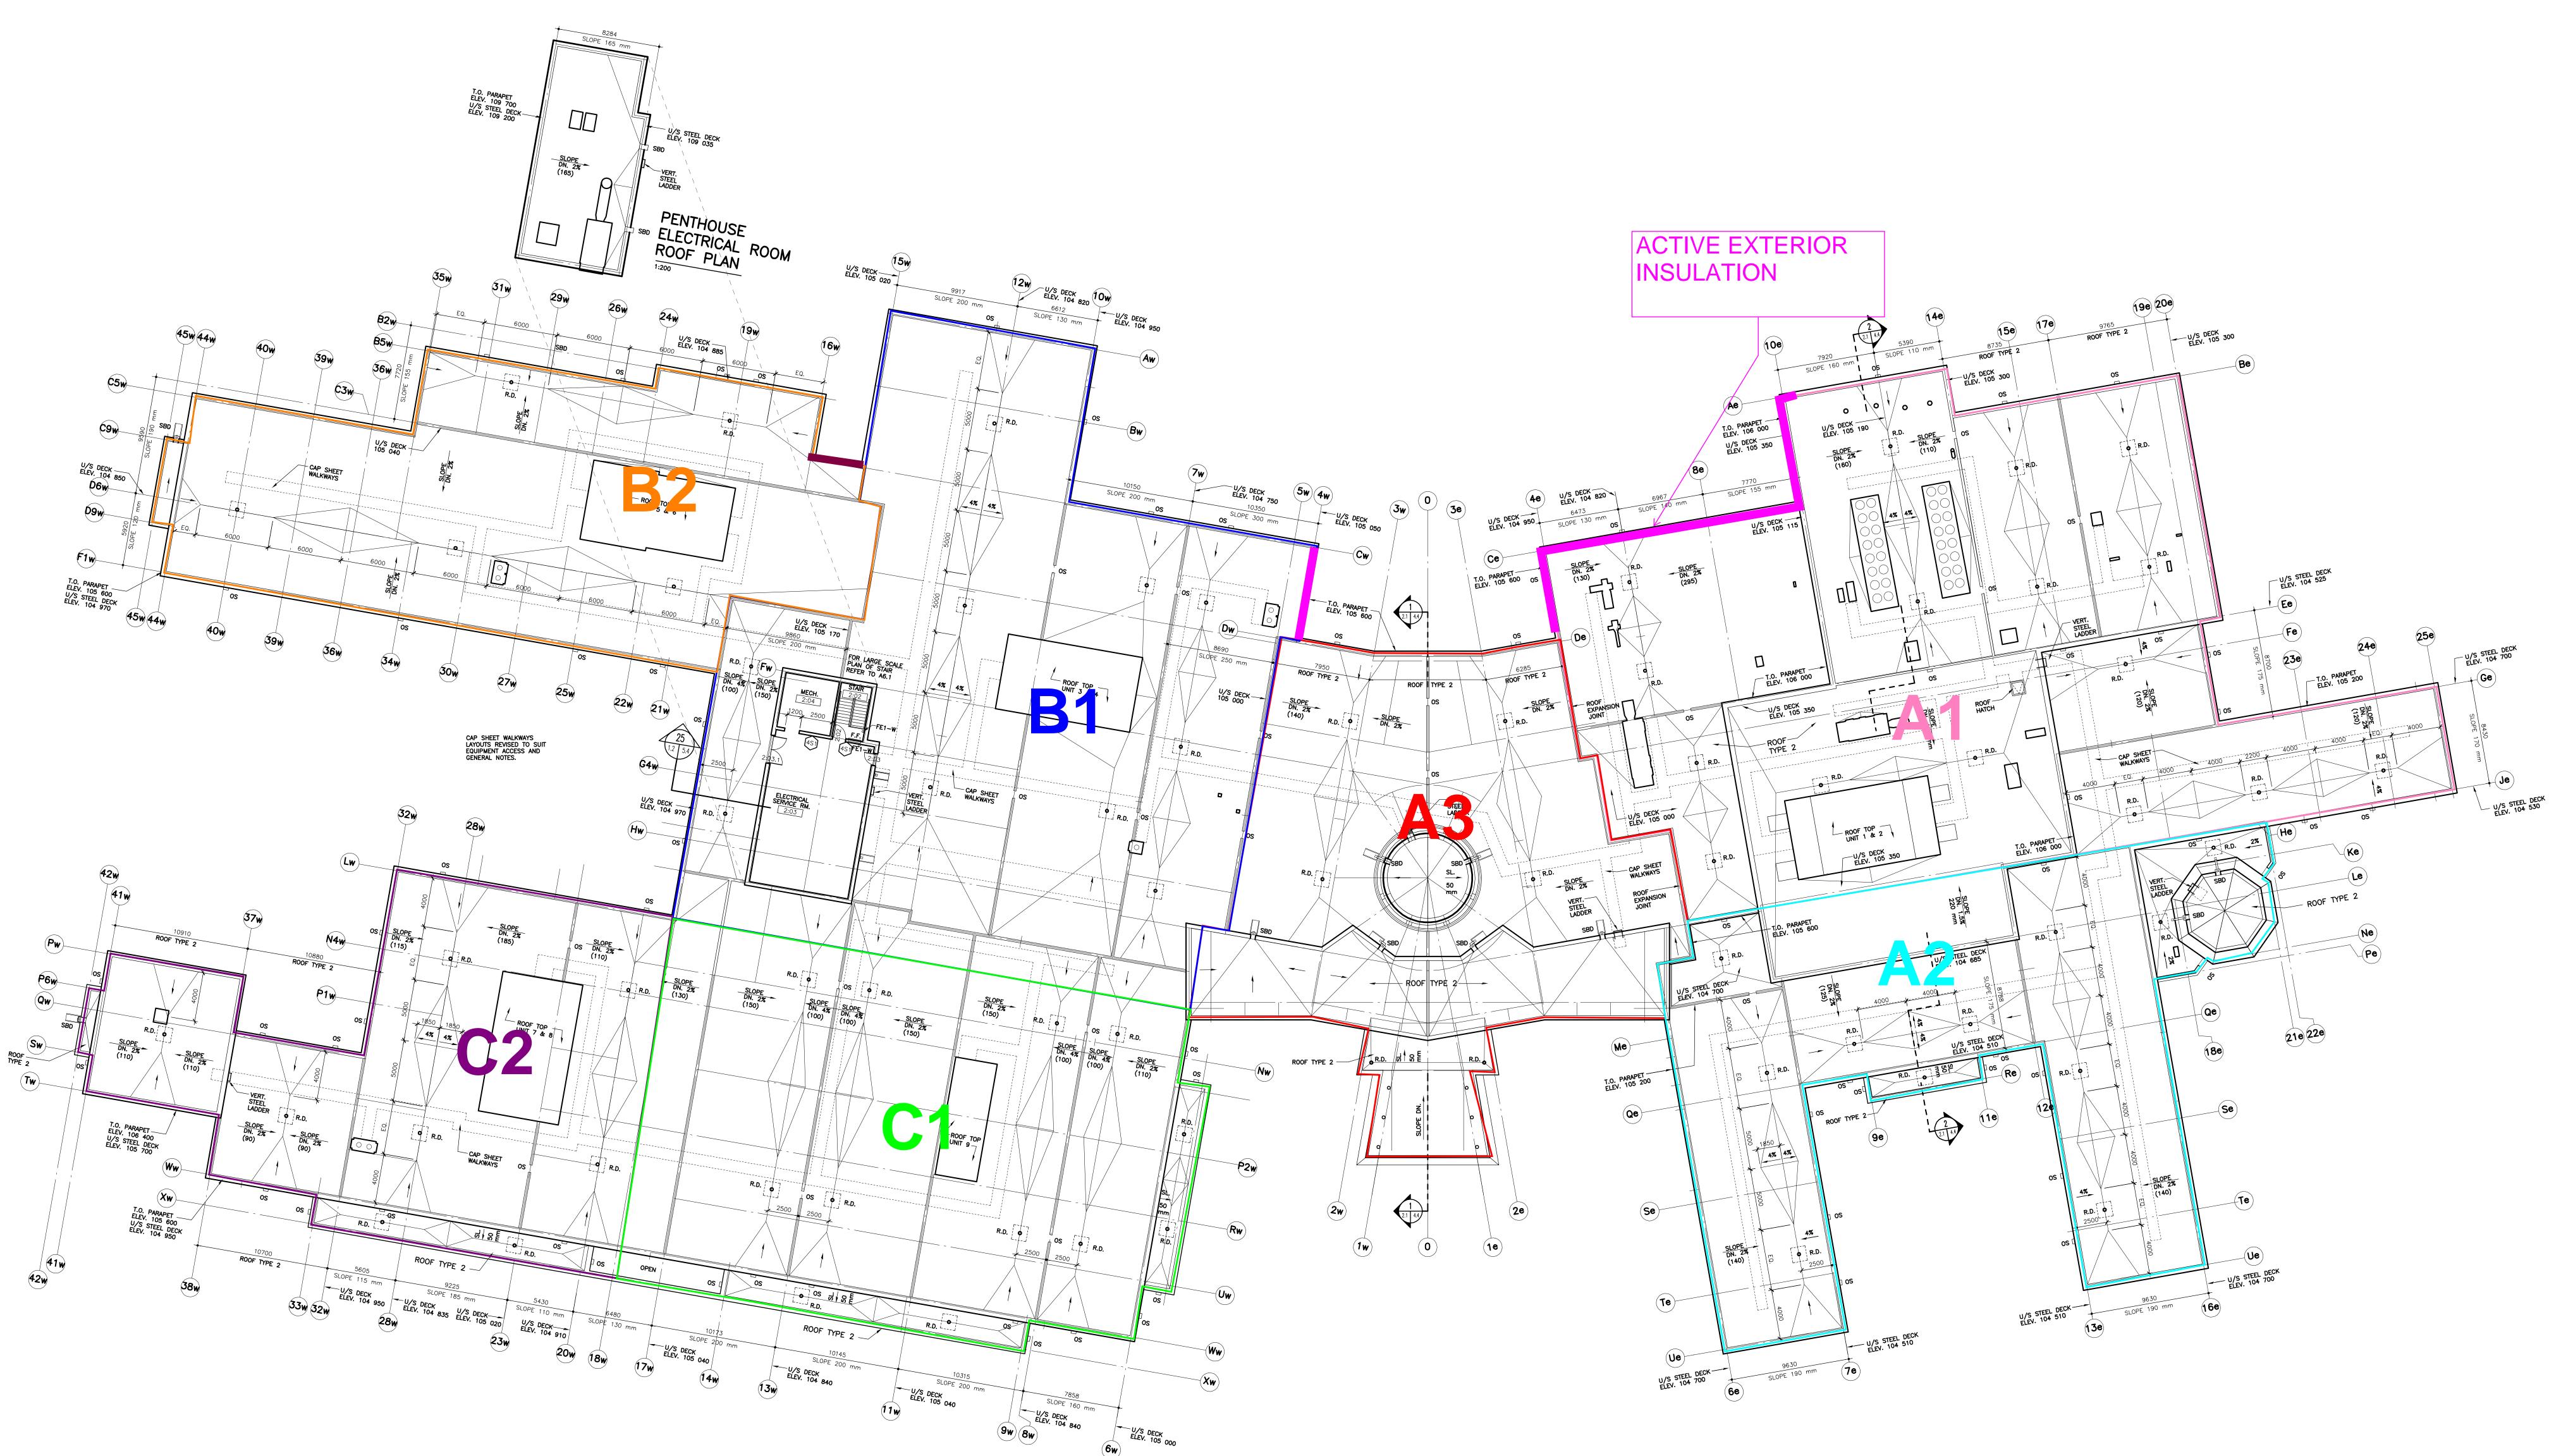

ee Jul 15, 2021 3:47 PM



Electrical rough-in in A3 Anmol Kang Jul 15, 2021 2:43 PM



Door frames installed in B1-3 Anmol Kang Jul 15, 2021 2:48 PM



Laying deck A1 roof Anmol Kang Jul 15, 2021 2:42 PM

### **19015D-NHCN-Health Centre**

Norway House, Manitoba





Duct work chase B1 RTU Anmol Kang Jul 15, 2021 2:42 PM



Door frame installation in B1-3 Anmol Kang Jul 15, 2021 2:42 PM



Installing AVB B2 North Anmol Kang Jul 15, 2021 2:41 PM



Working on ductwork in B1 Anmol Kang Jul 15, 2021 2:39 PM



Installing door frames in B1 Anmol Kang Jul 15, 2021 2:40 PM



Ambulance bay masonry work Anmol Kang Jul 15, 2021 2:38 PM



## **BACKFILL ACTIVITY**

SITE KEY PLAN scale: nts



## CONCRETE SLAB ACTIVITY

### POURED C1 MAIN FLOOR

SLAB POURED

SLAB IN-PROCESS





# DRYWALL











### Work In-Progress

NOTE: EXTERIOR INSULATION COMPLETE INDICATES COMPLETION OF EXTERIOR INSULATION SCOPE OF WORK AT A PARTICULAR AREA INCLUDING 127MM OF RIGID INSULATION, DRAINAGE BOARD & HORIZONTAL INSULATION WHERE APPLICABLE.

## EXTERIOR INSULATION

Work Complete



## EXTERIOR STEEL STUD FRAMING

Work In-Progress

NOTE: STUD FRAMING COMPLETE INDICATES COMPLETION OF STEEL STUD FRAMING SCOPE OF WORK AT A PARTICULAR AREA INCLUDING SHEATHING & PARAPET WHERE APPLICABLE.

Work Complete



# FOOTING, PIER & GRADE BEAM ACTIVITY













# MASONRY ANGLE





## MASONRY ACTIVITY



# **ROOFING ACTIVITY**



## STRUCTURAL STEEL





## EXTERIOR WALL & DAMP PROOFING











T.O. AMBULANCE \_\_\_\_GARAGE PARAPET ELEV 106 400

T.O. PARAPET ELEV. 104 400



## EXTERIOR WALL & DAMP PROOFING