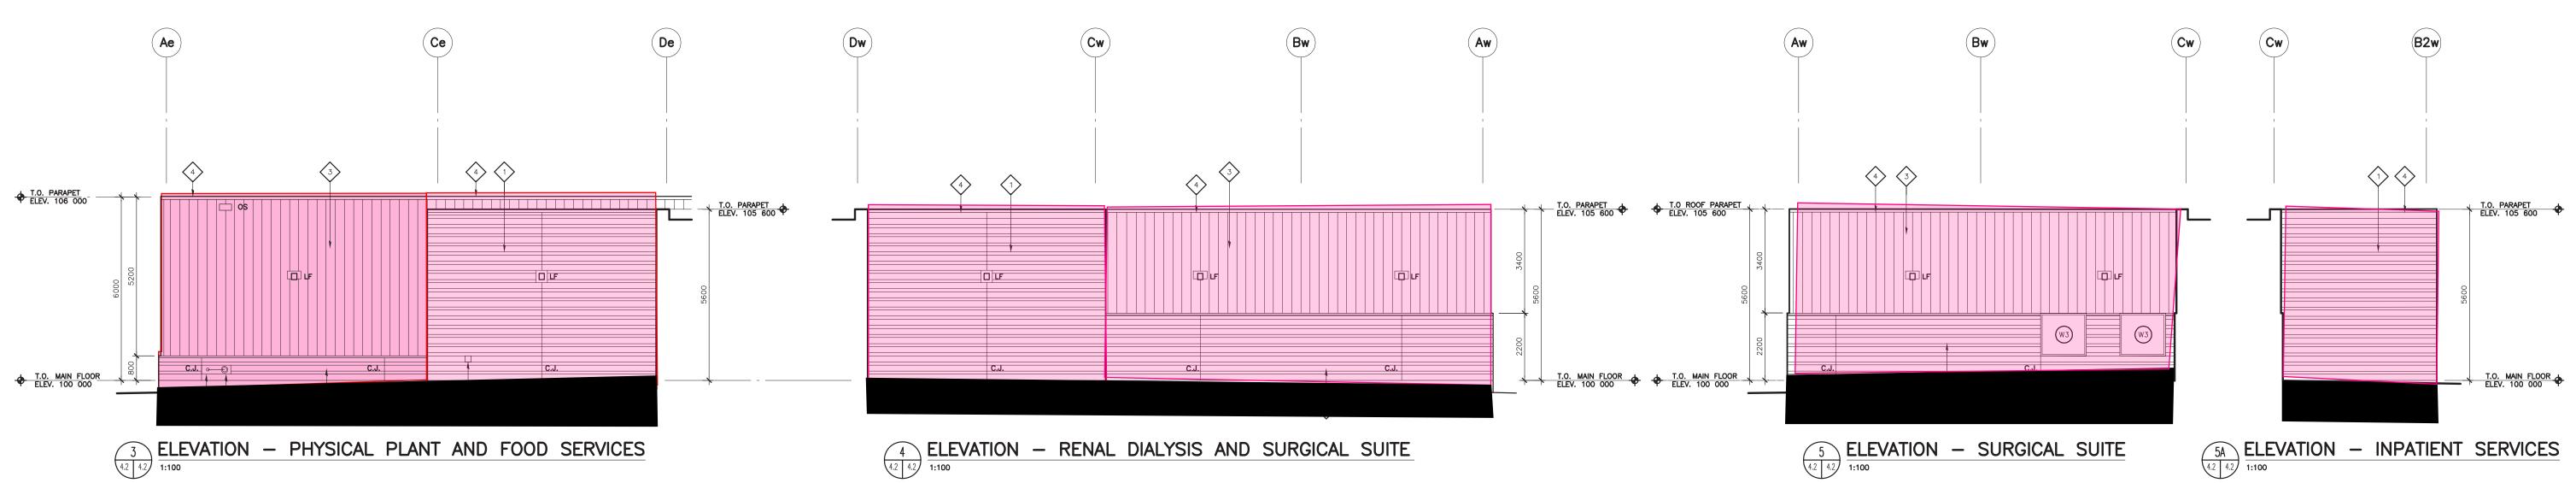

## EXTERIOR WALL & DAMP PROOFING

T.O. AMBULANCE \_\_\_\_GARAGE PARAPET ELEV 106 400

T.O. PARAPET ELEV. 104 400

## EXTERIOR WALL & DAMP PROOFING