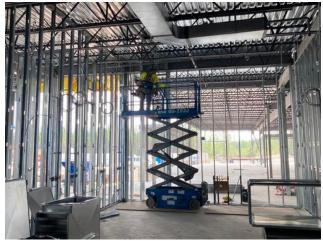

### 6.1 Ongoing Work

-Wall assembly rough-in in area A3
-Fabricating and Installing hangers in area B2
-Wall assembly work in area B1
-Organizing material on site
-Wall assembly rough-in in area A2
-Installing hangers in area B1
-Rough-in in masonry wall area A1
-Lightning protection rough-in in area B1, B2 exterior
-Installing feeder cables in B1
-Wall assembly rough-in in area B1
-Installing feeder cables rack for B1/C1
-Installing conduit in crawlspace

## EXTERIOR STEEL STUD FRAMING

Work In-Progress

NOTE: STUD FRAMING COMPLETE INDICATES COMPLETION OF STEEL STUD FRAMING SCOPE OF WORK AT A PARTICULAR AREA INCLUDING SHEATHING & PARAPET WHERE APPLICABLE.

Work Complete