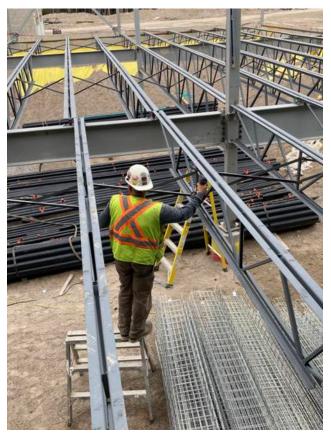

### 5.1 Ongoing Work

-Installing in-wall plumbing B1 -Installing unit heaters in A1/A3 crawlspace -Installing domestic waterlines B1 -Installing hydronic lines B1 -Installing In-brick plumbing A1 -Preparing for sanitary pressure test B2 -Crawlspace sanitary pressure test B2 -Preparing for installing silencer B1 -Installing B1 ductwork

Ductwork installation in B1 Anmol Kang Jul 17, 2021 2:23 PM

Crawlspace ducts sealed Anmol Kang Jul 17, 2021 2:23 PM

New Camp arrived Anmol Kang Jul 16, 2021 1:52 PM

Norway House, Manitoba

Working on A1 roof deck Anmol Kang Jul 16, 2021 1:52 PM