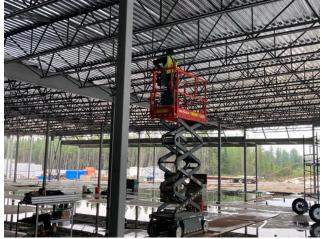

### 4. STRUCTURAL

### 4.1 Ongoing Work

JNR Concrete/Site Crews

- -Grouting under HSS post
- -Working on damp proofing and grinding GB
- -Cutting out opening in deck for silencers B1
- -Working on installing exterior insulation for mock-up
- -Repairing and fixing void forms
- -Working on RTU supports B1
- -General site clean-up / Dewatering Checking pumps
- -Fueling / Moving material on site/Operating fuel

pump/Sweeping floors

WESCAN STRUCTURAL

- -Welding work in A1
- -Installing deck on A1 roof
- -Welding work in C2
- -Cross bracing in C2 (roof and main floor)
- -Straightening & torqueing steel structure in C2
- -Laying Q-deck C2 main level