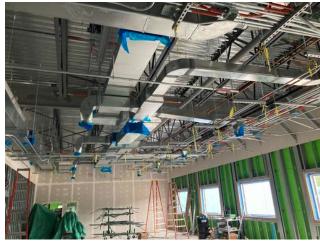

### 5. MECHANICAL

- 5.1 Ongoing Work
  - -Installing medical gas piping (B1)
  - -Installing hydronic piping (B1)
  - -Install domestic water lines B1
  - -Working on sanitary line C2 crawlspace
  - -Ductwork installation (B1)
  - -Prep duct opening & runs (B1)
  - -Layout for ductwork in A1
  - -Installing rain water pipes in A2

- -Working on roof drains A1 roof
- 5.2 Completed Work

### 6. ELECTRICAL

- 6.1 Ongoing Work
  - -Installing AV conduits in crawlspace
  - -Installing conduits & junction boxes (B1)
  - -Installing parking lot conduits
  - -Installing power conduits in crawlspace
  - -Installing box supports in B1
- 6.2 Completed Work