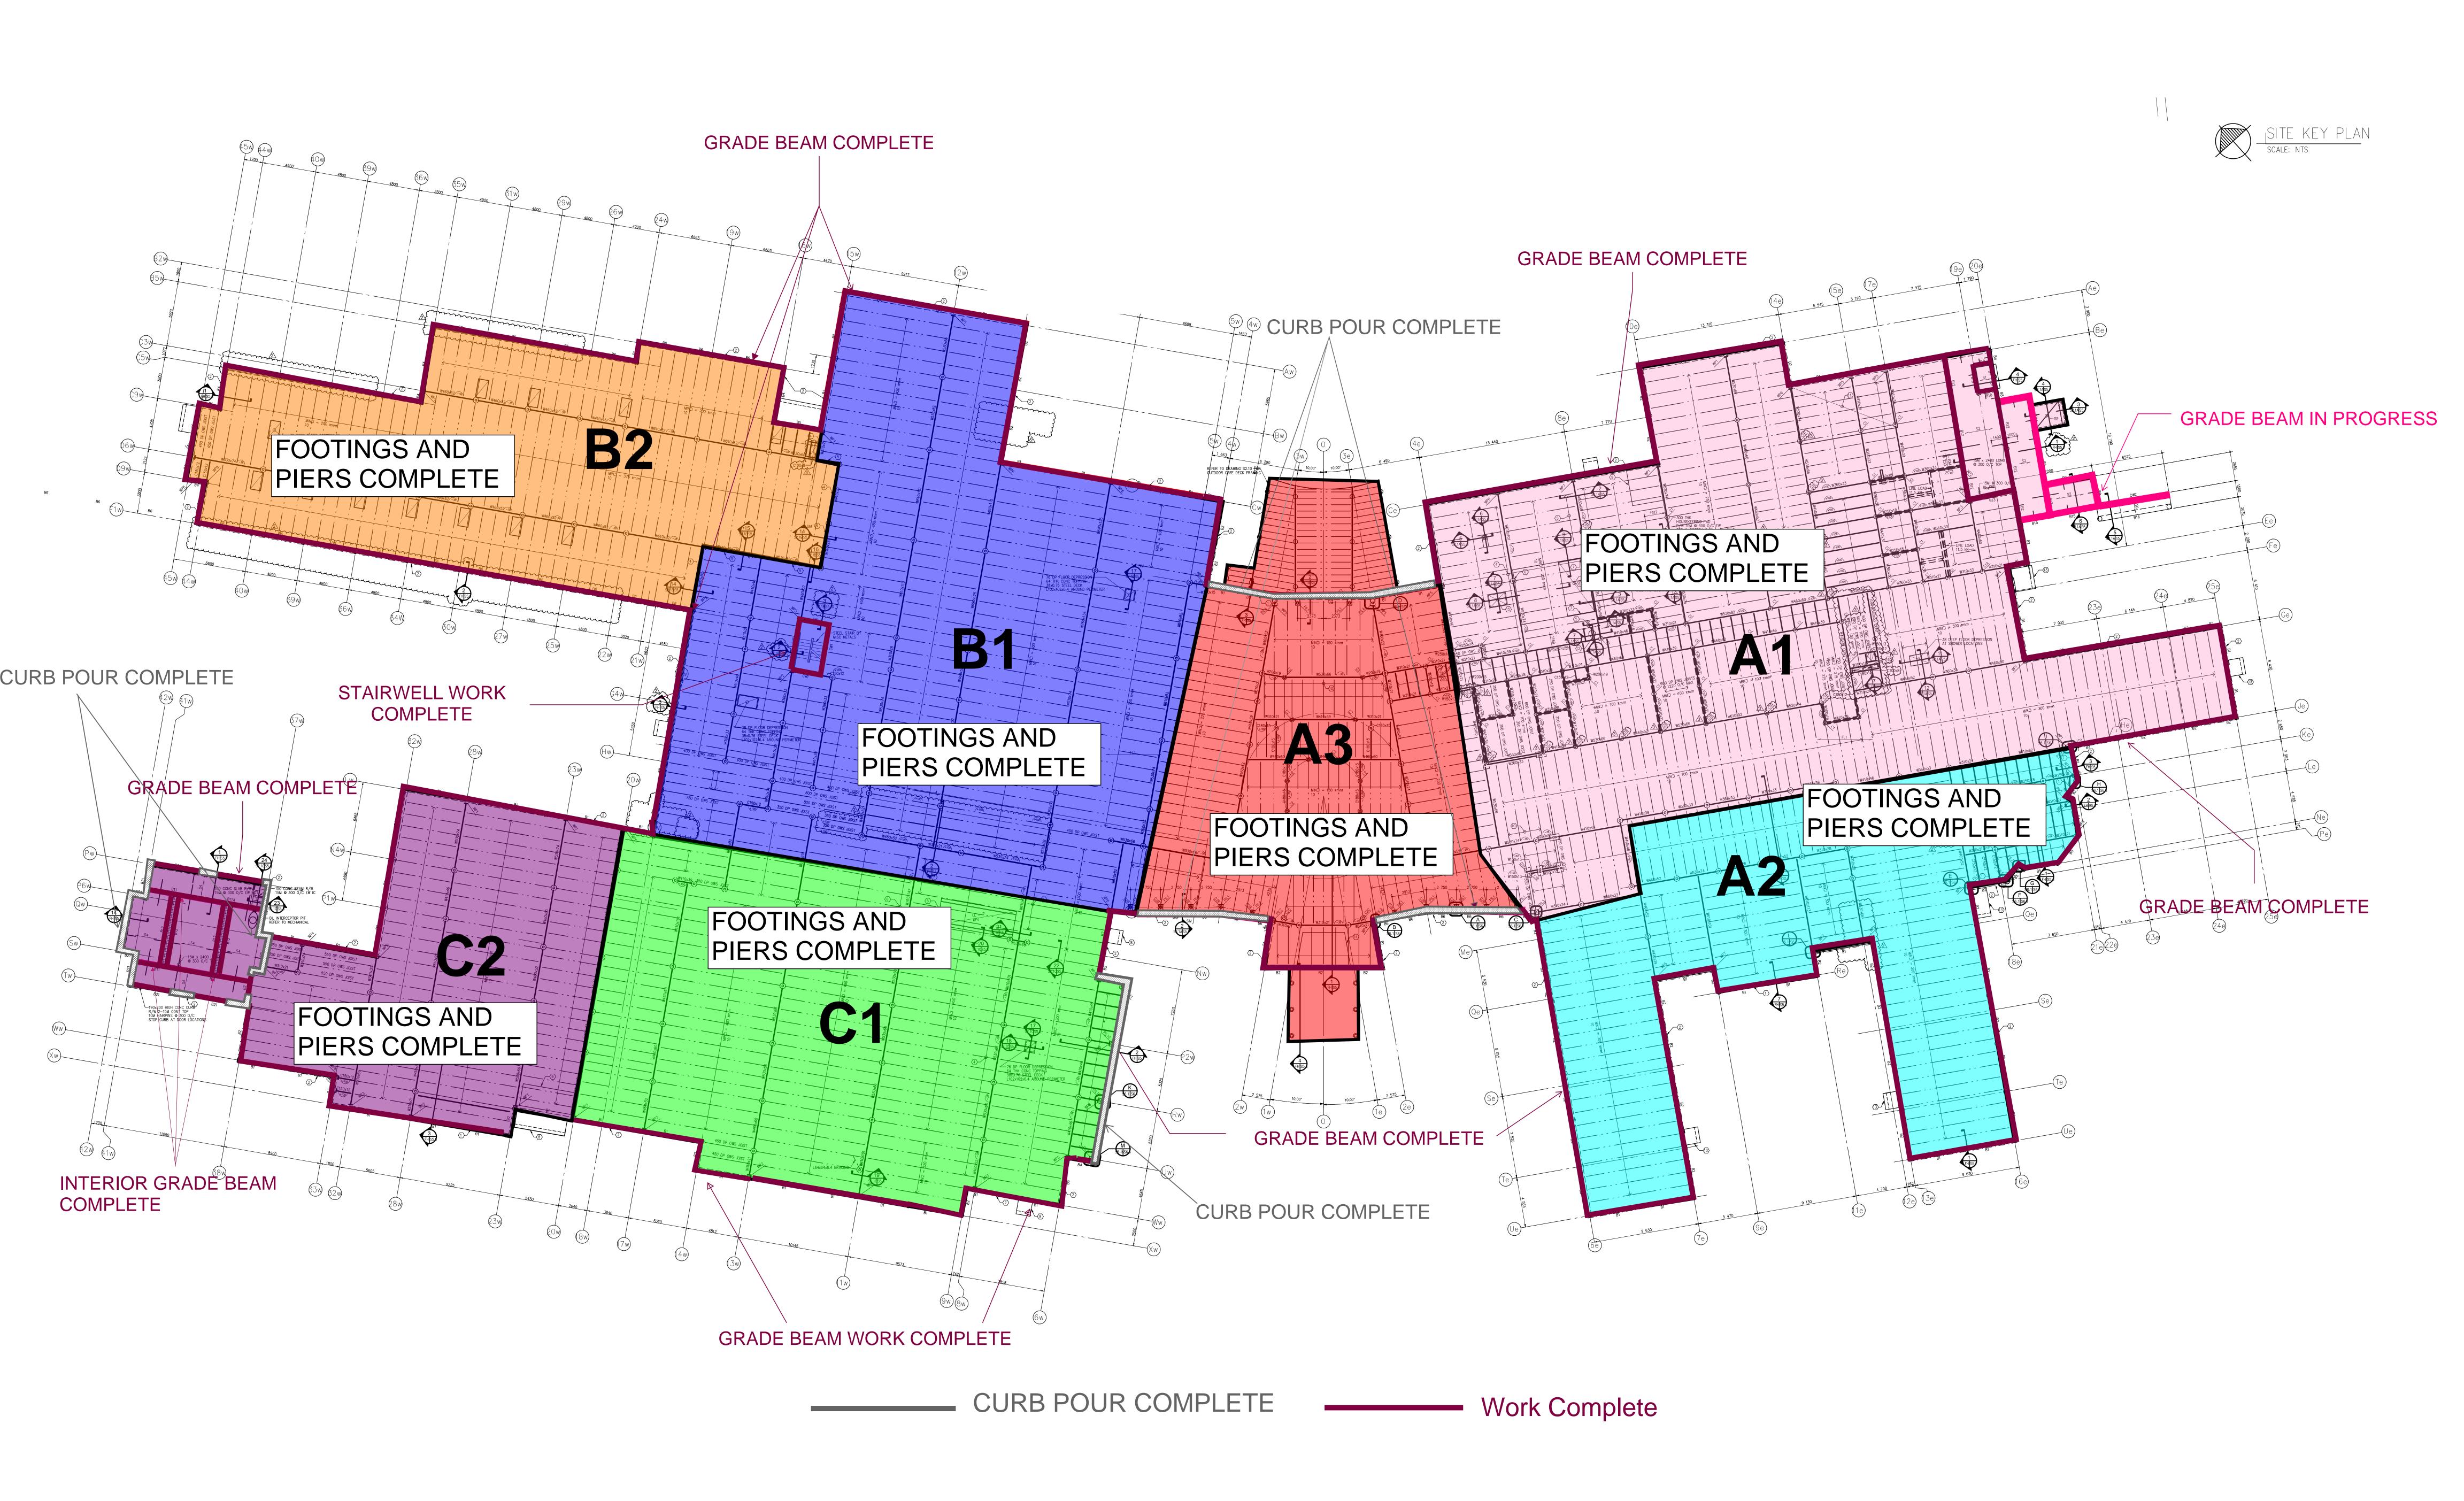

l Kang** Aug 6, 2021 5:00 PM



Working on exterior framing C1 **Anmol Kang** Aug 6, 2021 4:58 PM





Welding on-going A3 South **Anmol Kang** Aug 5, 2021 5:33 PM



Backfilling b1(Hot Tub) **Anmol Kang**Aug 5, 2021 5:26 PM





Rebar GB (Loading dock) **Anmol Kang**Aug 4, 2021 3:45 PM



C1 exterior stud framing Anmol Kang Aug 4, 2021 3:43 PM

### CONCRETE SLAB ACTIVITY



NOTE: POURING DATES FOR AREA A2 & C2 ARE NOT FINALIZED YET AND WILL BE SHARED ONCE SCHEDULED



# DRYWALL TOP PROGRESS



ACTIVE

DRYWALL

COMPLETE

DRYWALL

# EXTERIOR STEEL STUD FRAMING



NOTE: STUD FRAMING COMPLETE INDICATES COMPLETION OF STEEL STUD FRAMING SCOPE OF WORK AT A PARTICULAR AREA INCLUDING SHEATHING & PARAPET WHERE APPLICABLE.

# EXTERIOR TRENCHING & FOUNDATION



# FOOTING, PIER & GRADE BEAM ACTIVITY



# INTERIOR STEEL STUD FRAMING



# MASONRY ANGLE



# MASONRY ACTIVITY





### STRUCTURAL STEEL



# EXTERIOR WALL & GRADE BEAM LAYERS



# EXTERIOR WALL & GRADE BEAM LAYERS



# WEEPING TILE UPDATE