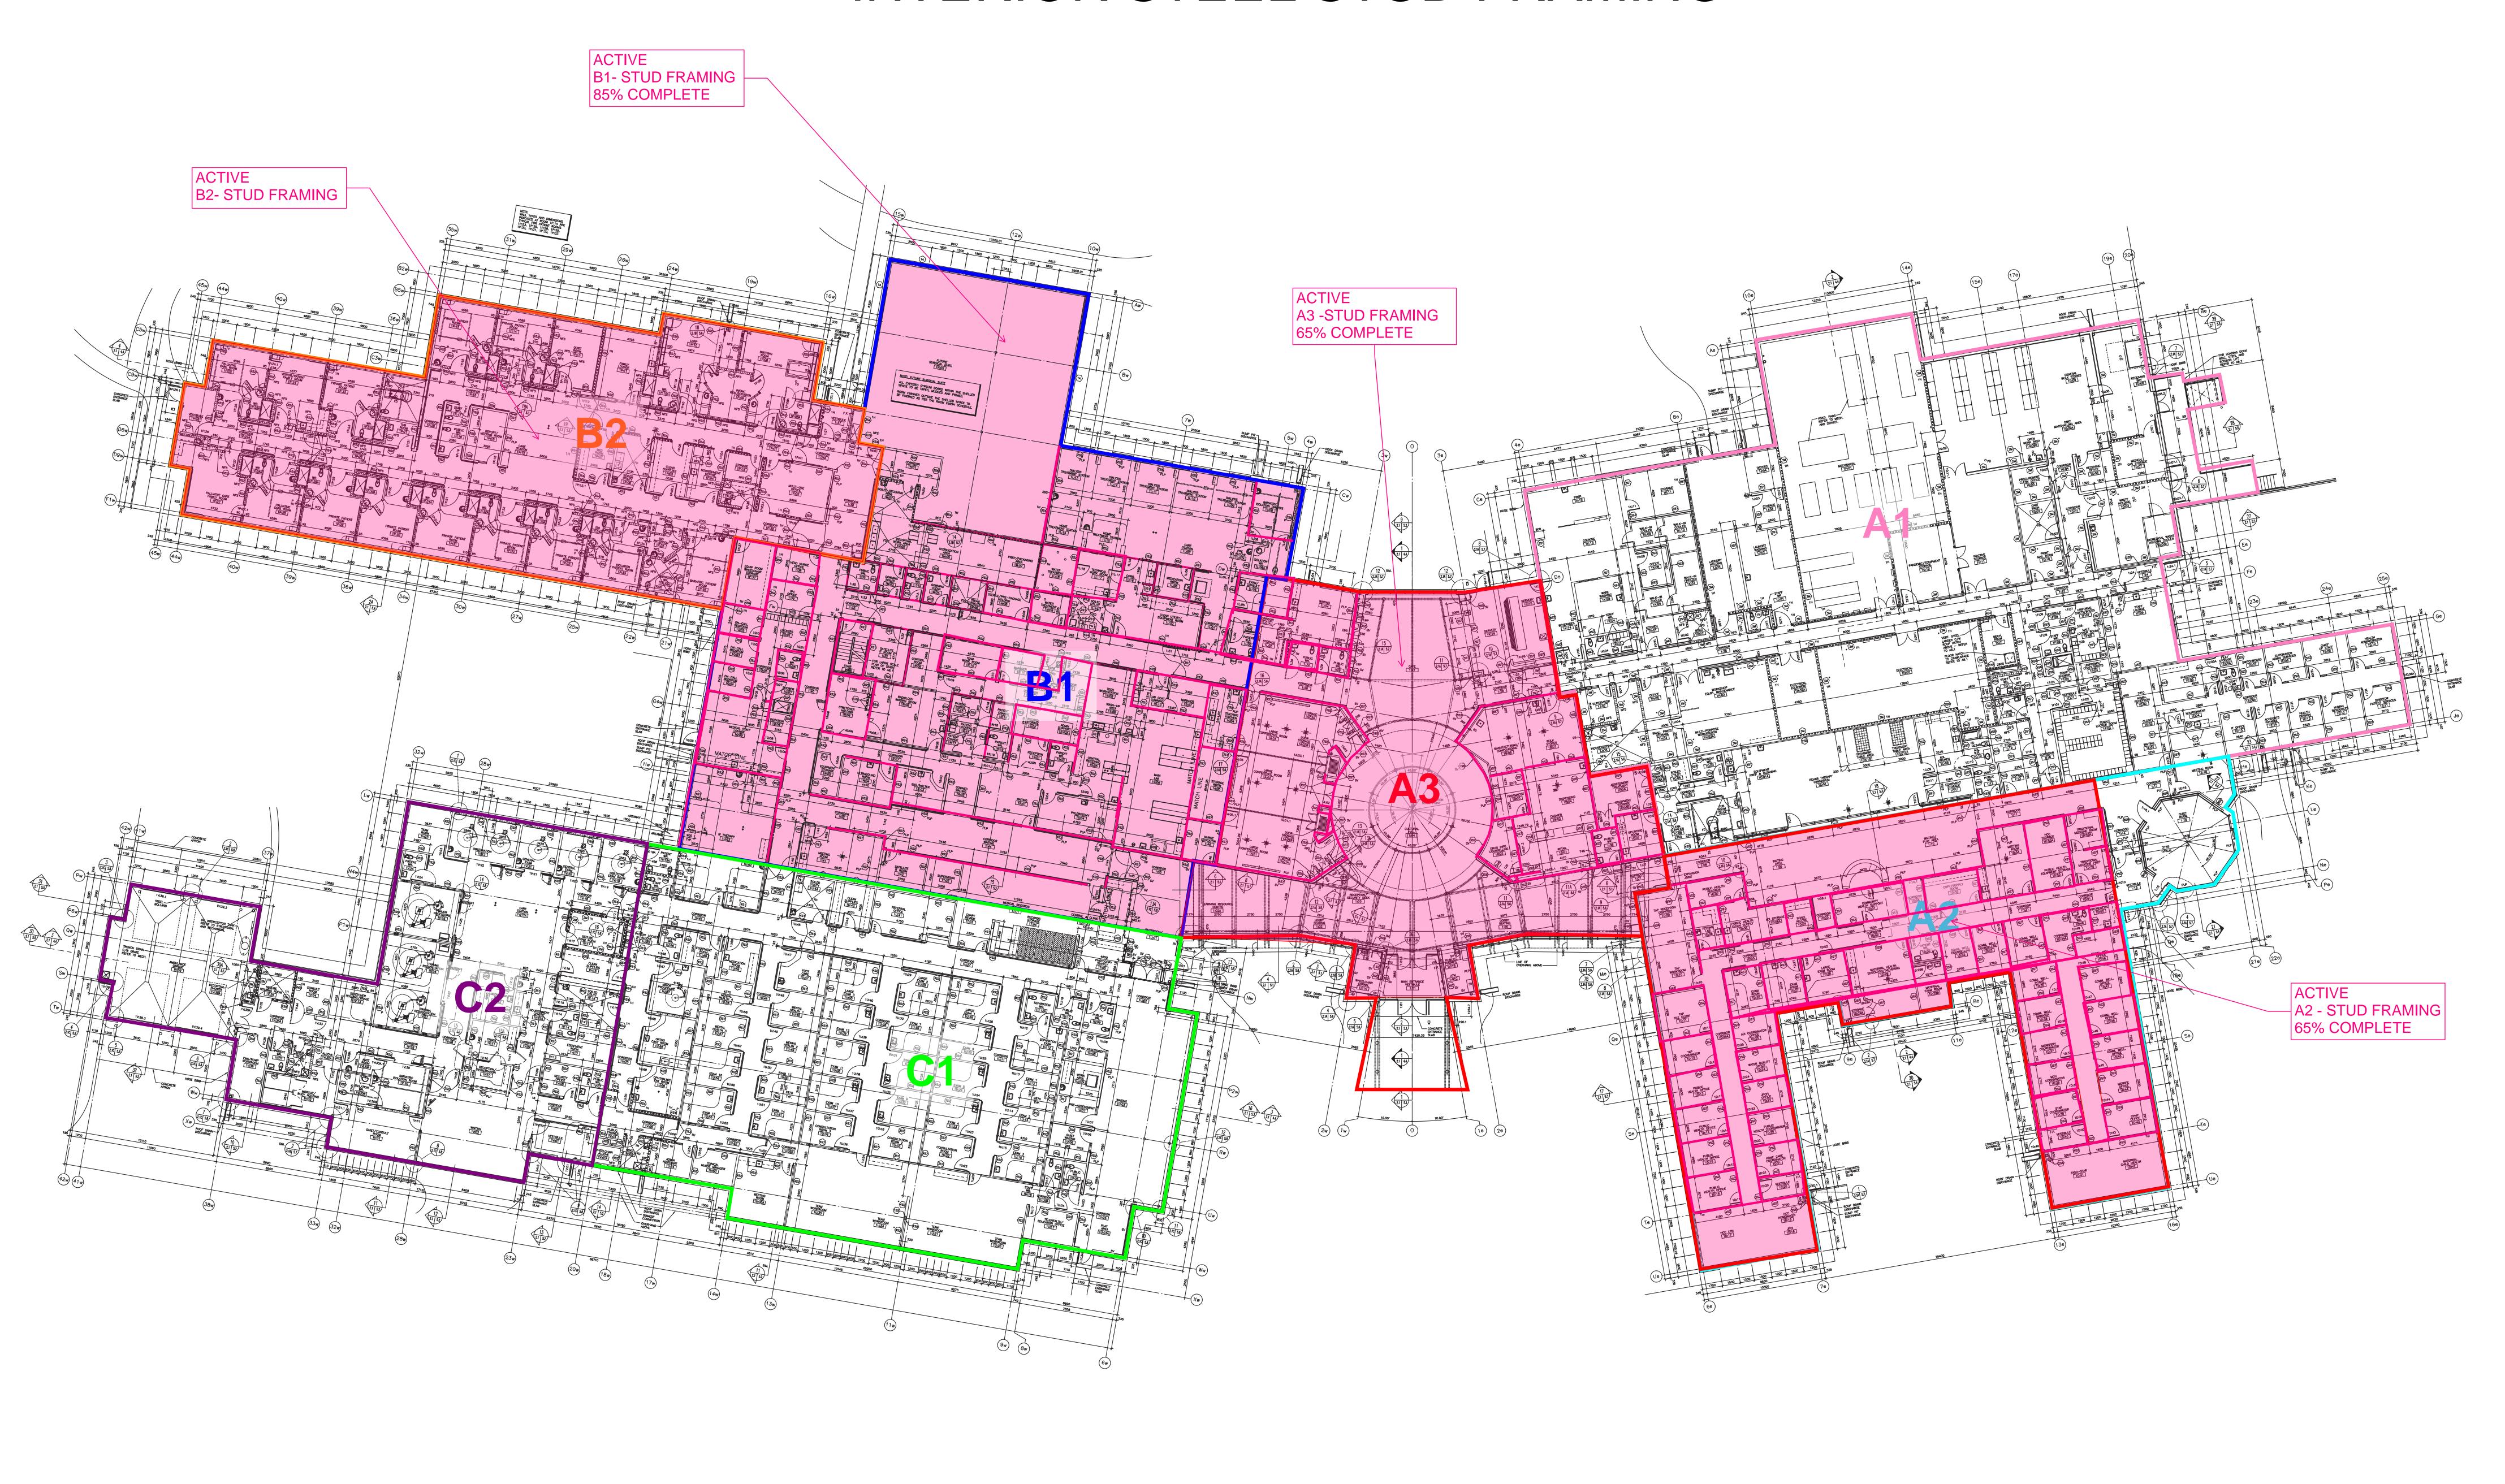

orking on exterior framing C1 **Anmol Kang** Aug 6, 2021 4:58 PM





Welding on-going A3 South **Anmol Kang** Aug 5, 2021 5:33 PM



Backfilling b1(Hot Tub) **Anmol Kang**Aug 5, 2021 5:26 PM





Rebar GB (Loading dock) **Anmol Kang**Aug 4, 2021 3:45 PM



C1 exterior stud framing Anmol Kang Aug 4, 2021 3:43 PM

### CONCRETE SLAB ACTIVITY



NOTE: POURING DATES FOR AREA A2 & C2 ARE NOT FINALIZED YET AND WILL BE SHARED ONCE SCHEDULED



# DRYWALL TOP PROGRESS



ACTIVE

DRYWALL

COMPLETE

DRYWALL

# EXTERIOR STEEL STUD FRAMING



NOTE: STUD FRAMING COMPLETE INDICATES COMPLETION OF STEEL STUD FRAMING SCOPE OF WORK AT A PARTICULAR AREA INCLUDING SHEATHING & PARAPET WHERE APPLICABLE.

# EXTERIOR TRENCHING & FOUNDATION



# FOOTING, PIER & GRADE BEAM ACTIVITY



# INTERIOR STEEL STUD FRAMING



# MASONRY ANGLE



# MASONRY ACTIVITY





### STRUCTURAL STEEL



# EXTERIOR WALL & GRADE BEAM LAYERS



# EXTERIOR WALL & GRADE BEAM LAYERS



# WEEPING TILE UPDATE