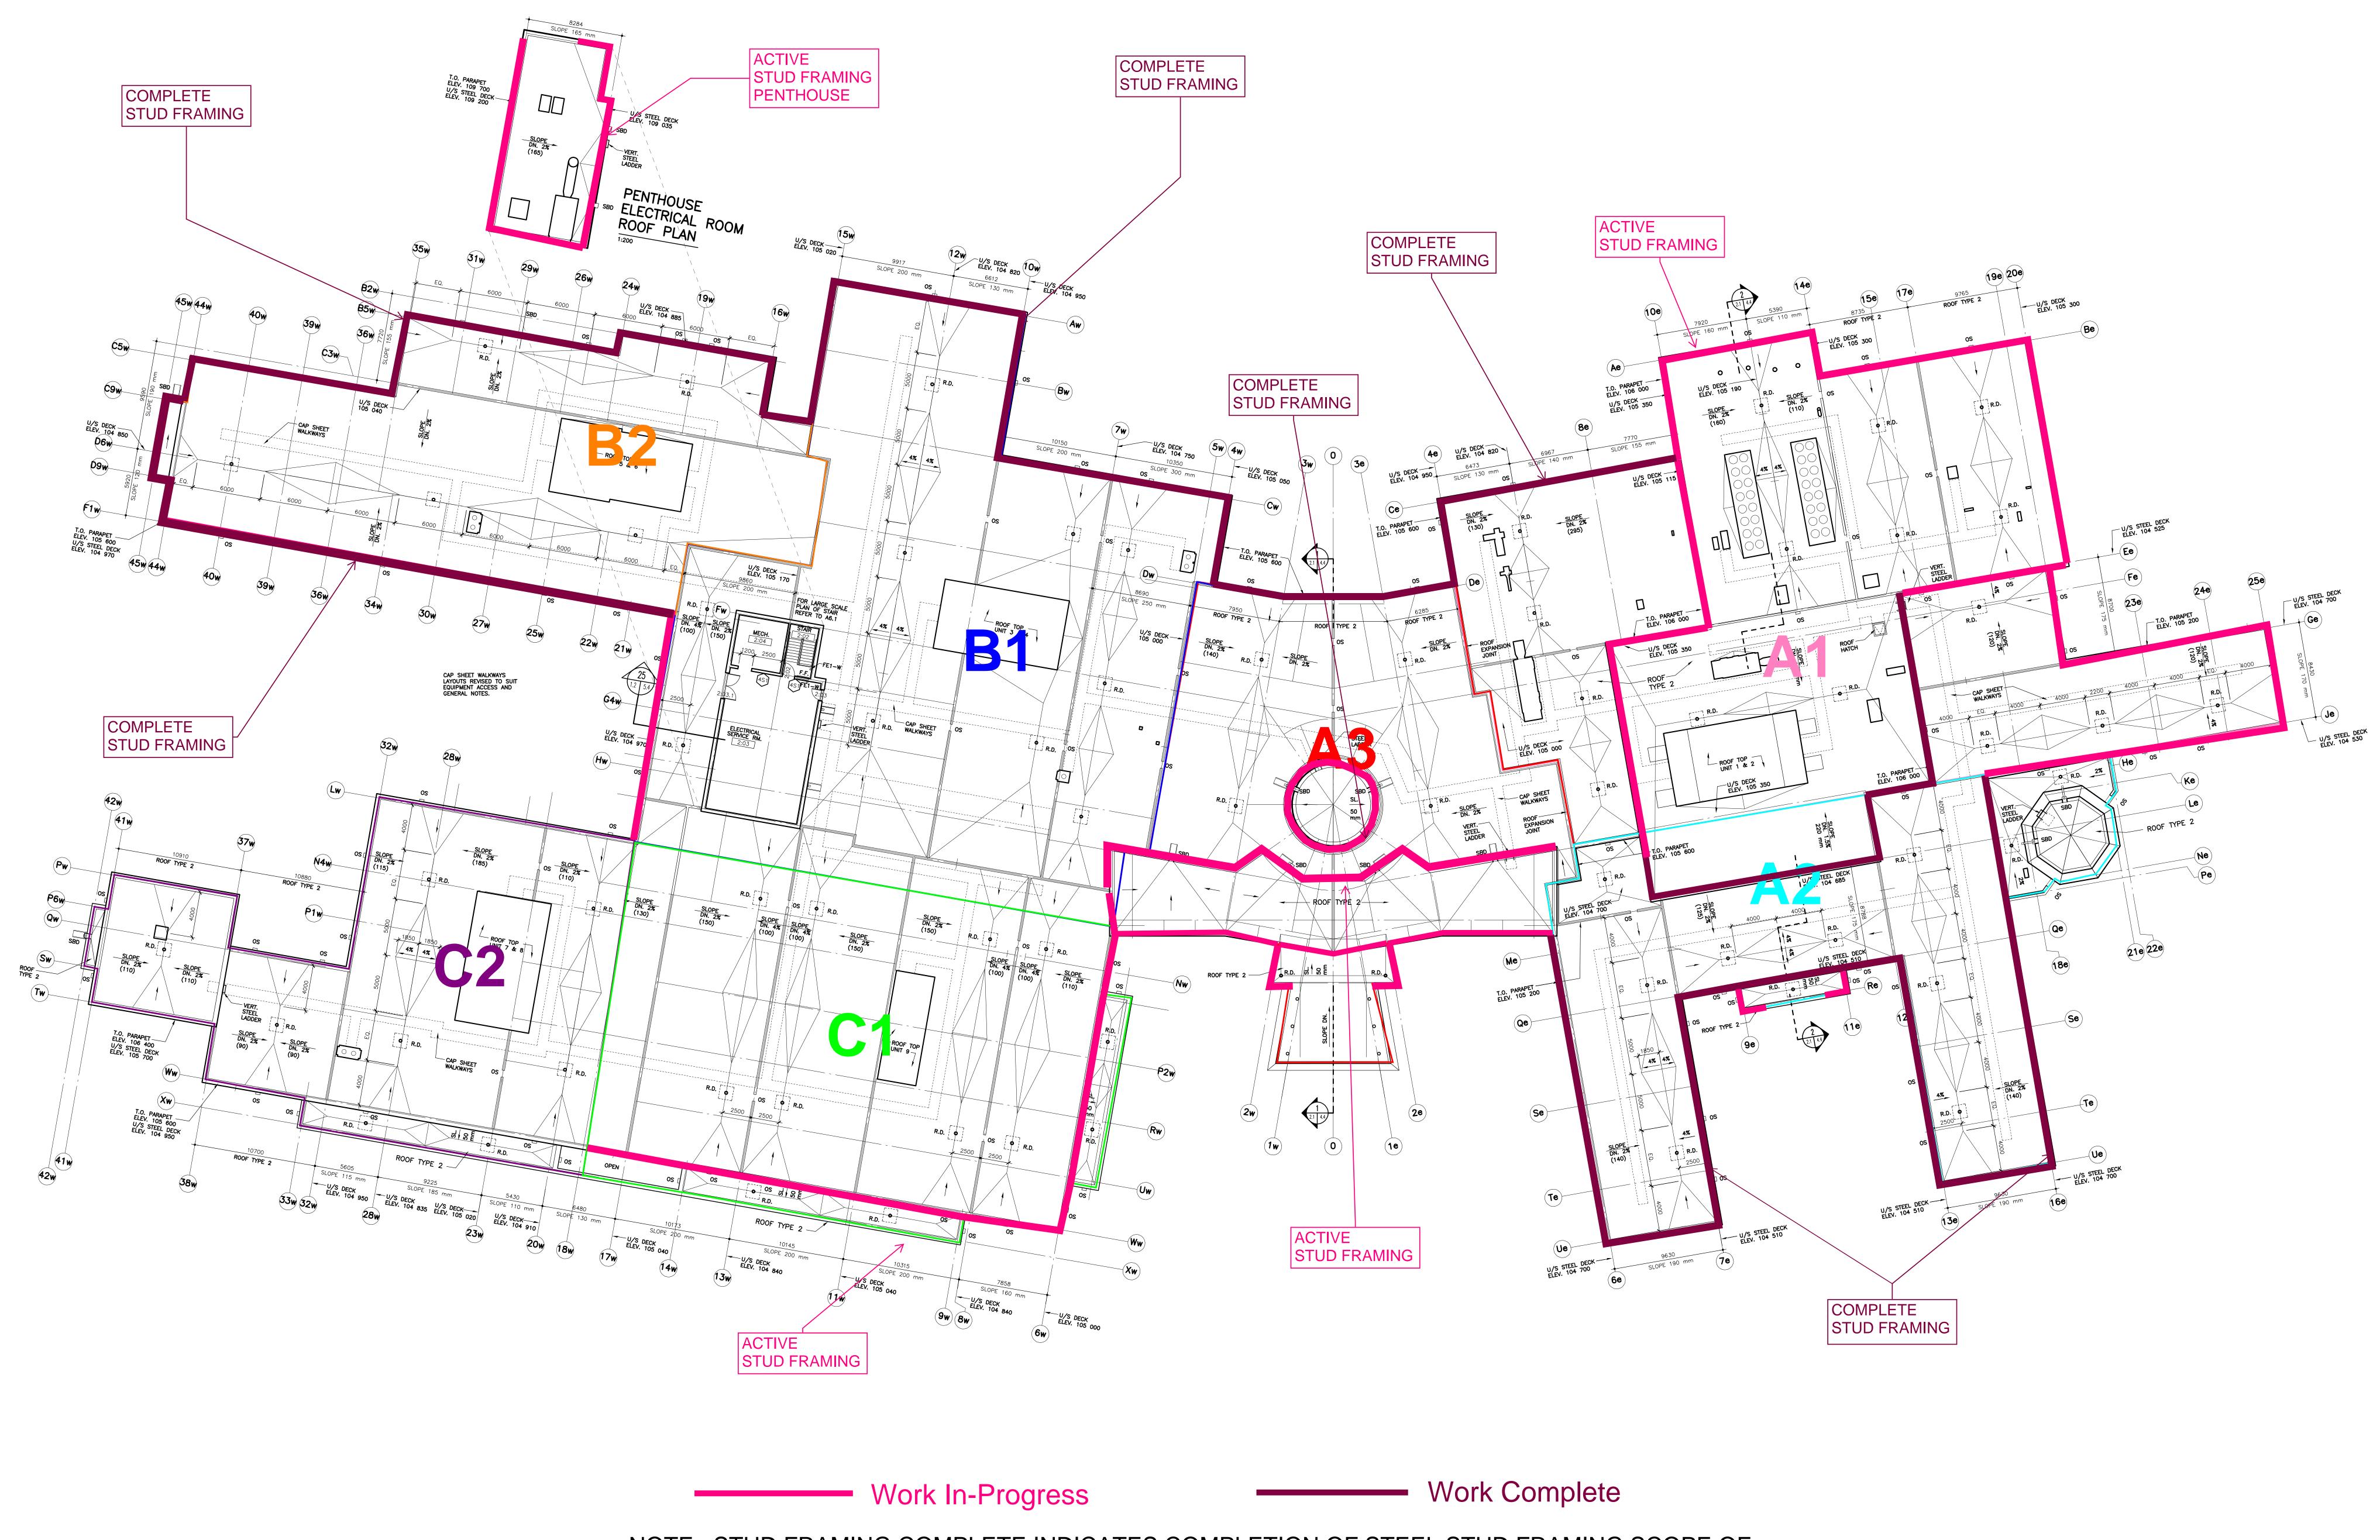

# EXTERIOR STEEL STUD FRAMING

NOTE: STUD FRAMING COMPLETE INDICATES COMPLETION OF STEEL STUD FRAMING SCOPE OF WORK AT A PARTICULAR AREA INCLUDING SHEATHING & PARAPET WHERE APPLICABLE.