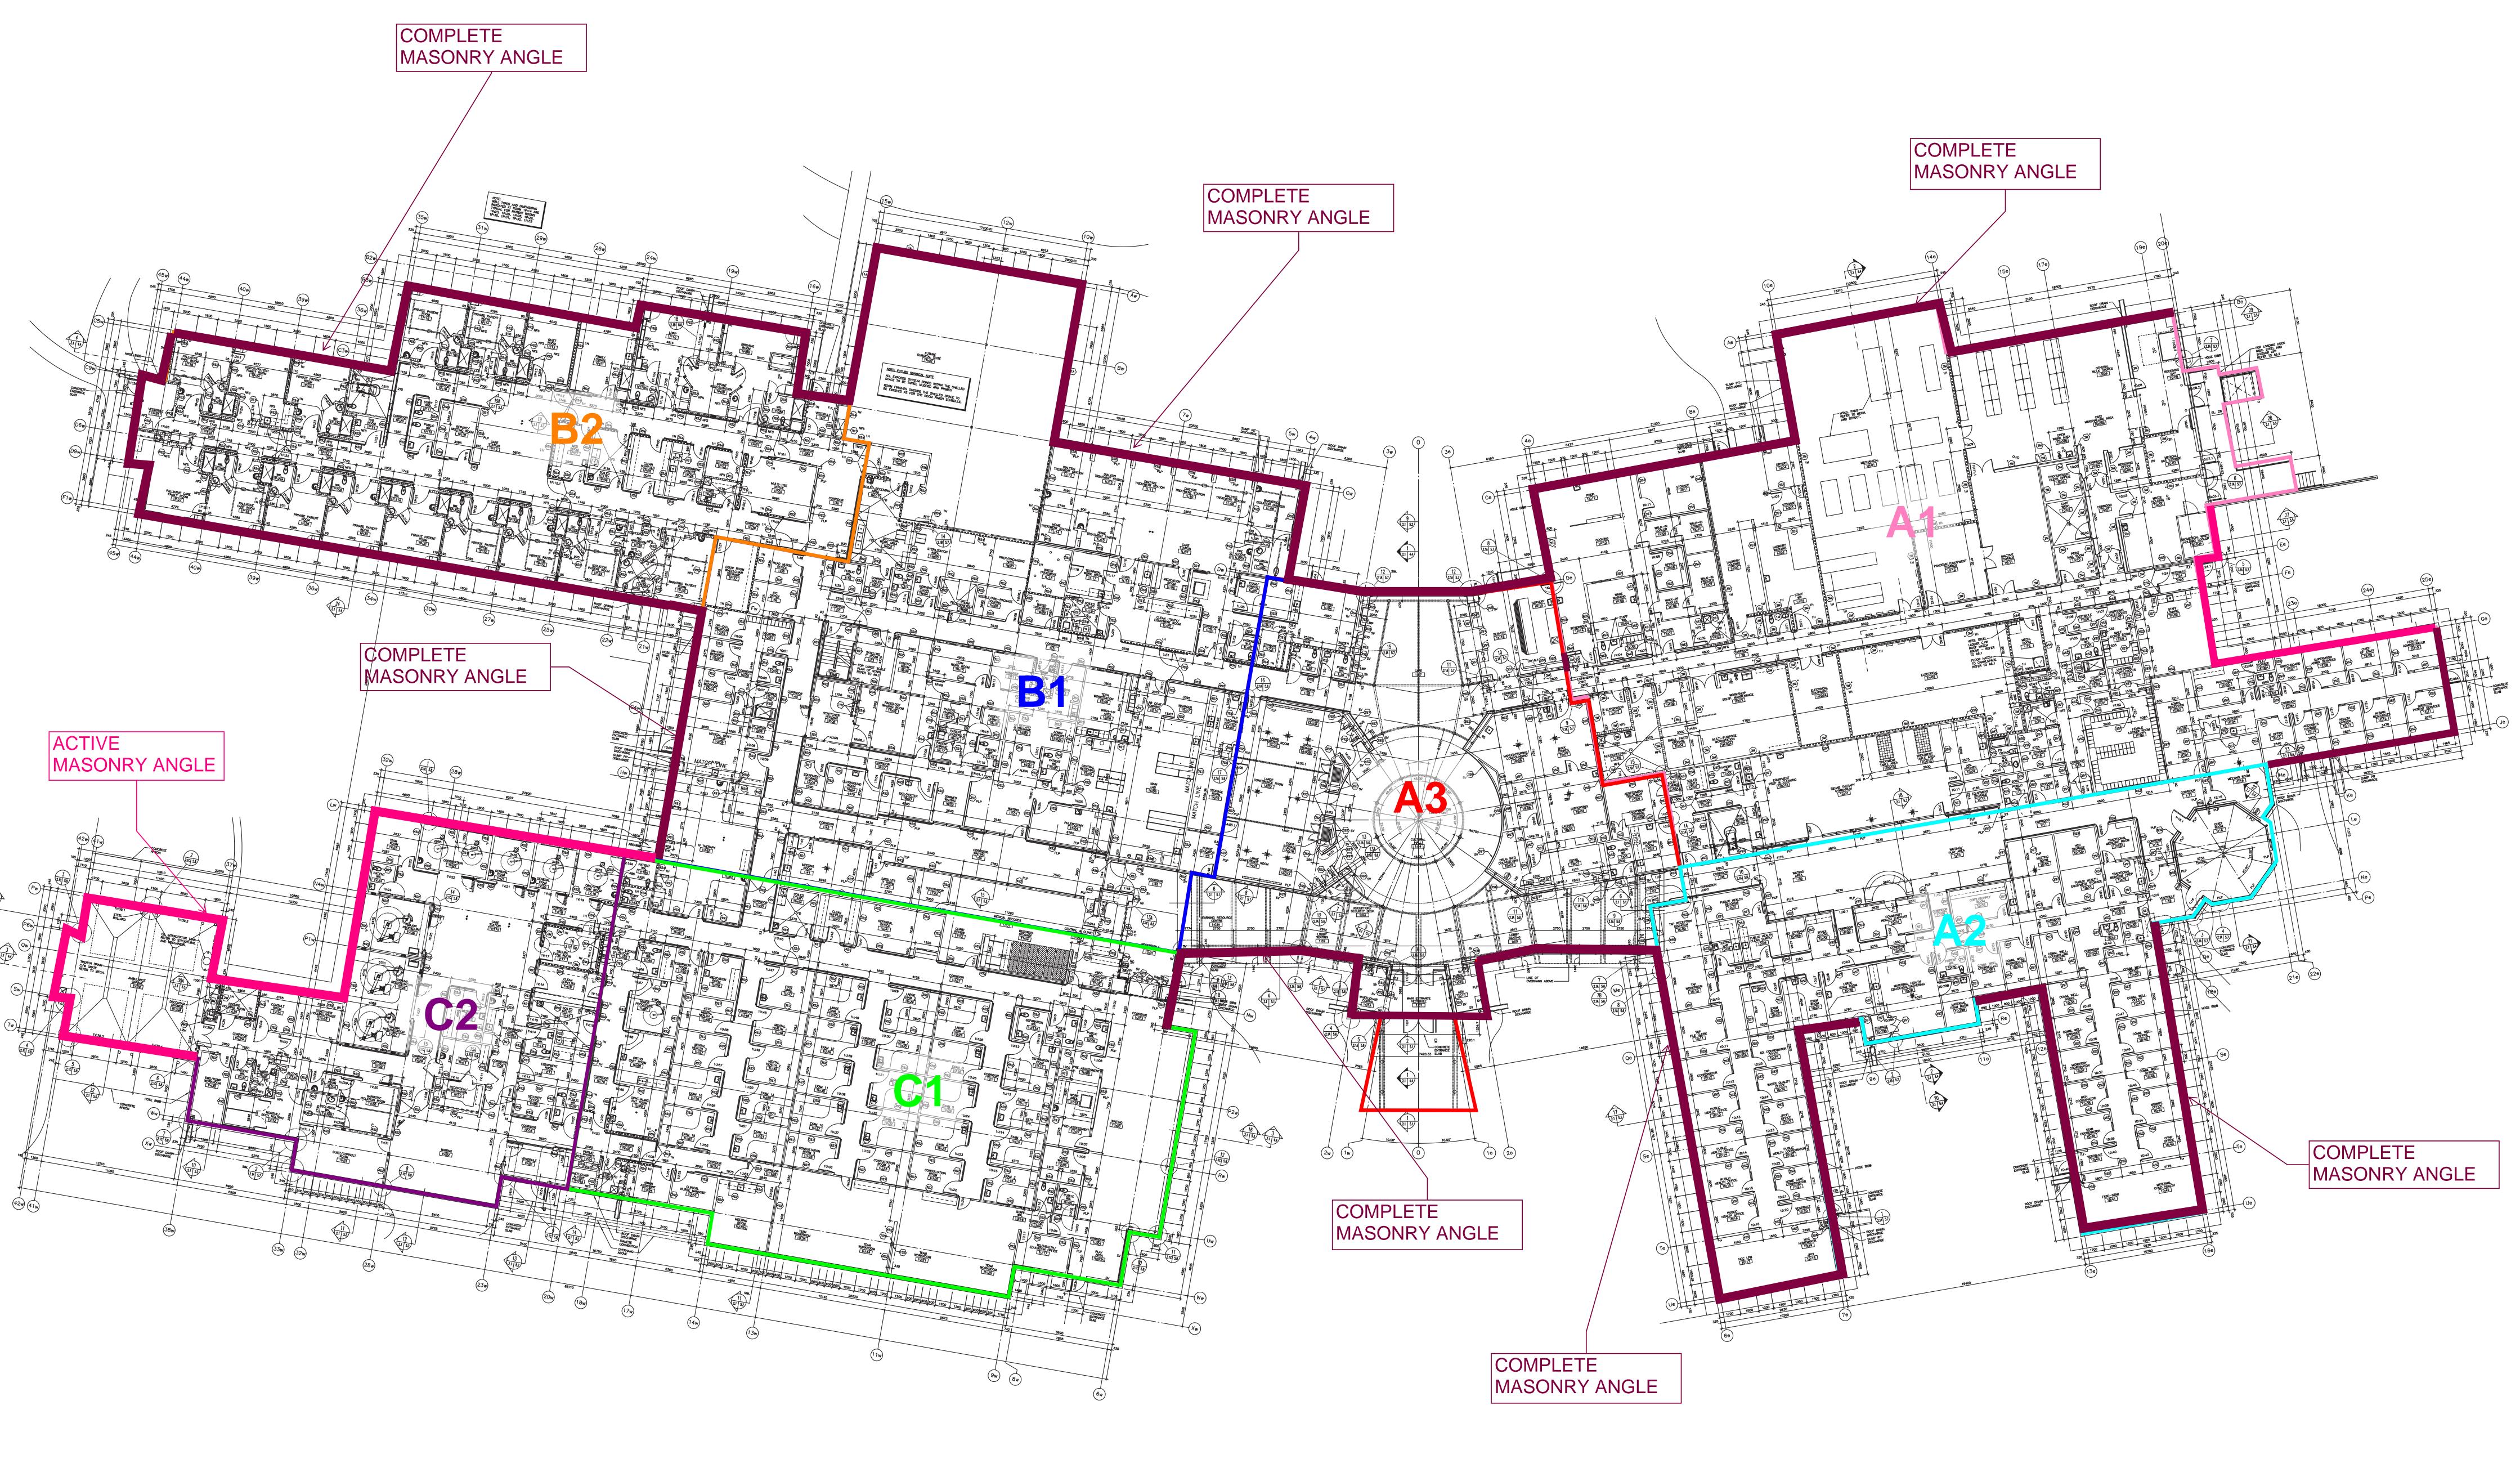

framing C1 **Anmol Kang** Aug 6, 2021 4:58 PM





Welding on-going A3 South **Anmol Kang** Aug 5, 2021 5:33 PM



Backfilling b1(Hot Tub) **Anmol Kang**Aug 5, 2021 5:26 PM





Rebar GB (Loading dock) **Anmol Kang**Aug 4, 2021 3:45 PM



C1 exterior stud framing Anmol Kang Aug 4, 2021 3:43 PM

### CONCRETE SLAB ACTIVITY



NOTE: POURING DATES FOR AREA A2 & C2 ARE NOT FINALIZED YET AND WILL BE SHARED ONCE SCHEDULED



# DRYWALL TOP PROGRESS



ACTIVE

DRYWALL

COMPLETE

DRYWALL

# EXTERIOR STEEL STUD FRAMING



NOTE: STUD FRAMING COMPLETE INDICATES COMPLETION OF STEEL STUD FRAMING SCOPE OF WORK AT A PARTICULAR AREA INCLUDING SHEATHING & PARAPET WHERE APPLICABLE.

# EXTERIOR TRENCHING & FOUNDATION



# FOOTING, PIER & GRADE BEAM ACTIVITY



# INTERIOR STEEL STUD FRAMING



# MASONRY ANGLE



# MASONRY ACTIVITY





### STRUCTURAL STEEL



# EXTERIOR WALL & GRADE BEAM LAYERS



# EXTERIOR WALL & GRADE BEAM LAYERS



# WEEPING TILE UPDATE