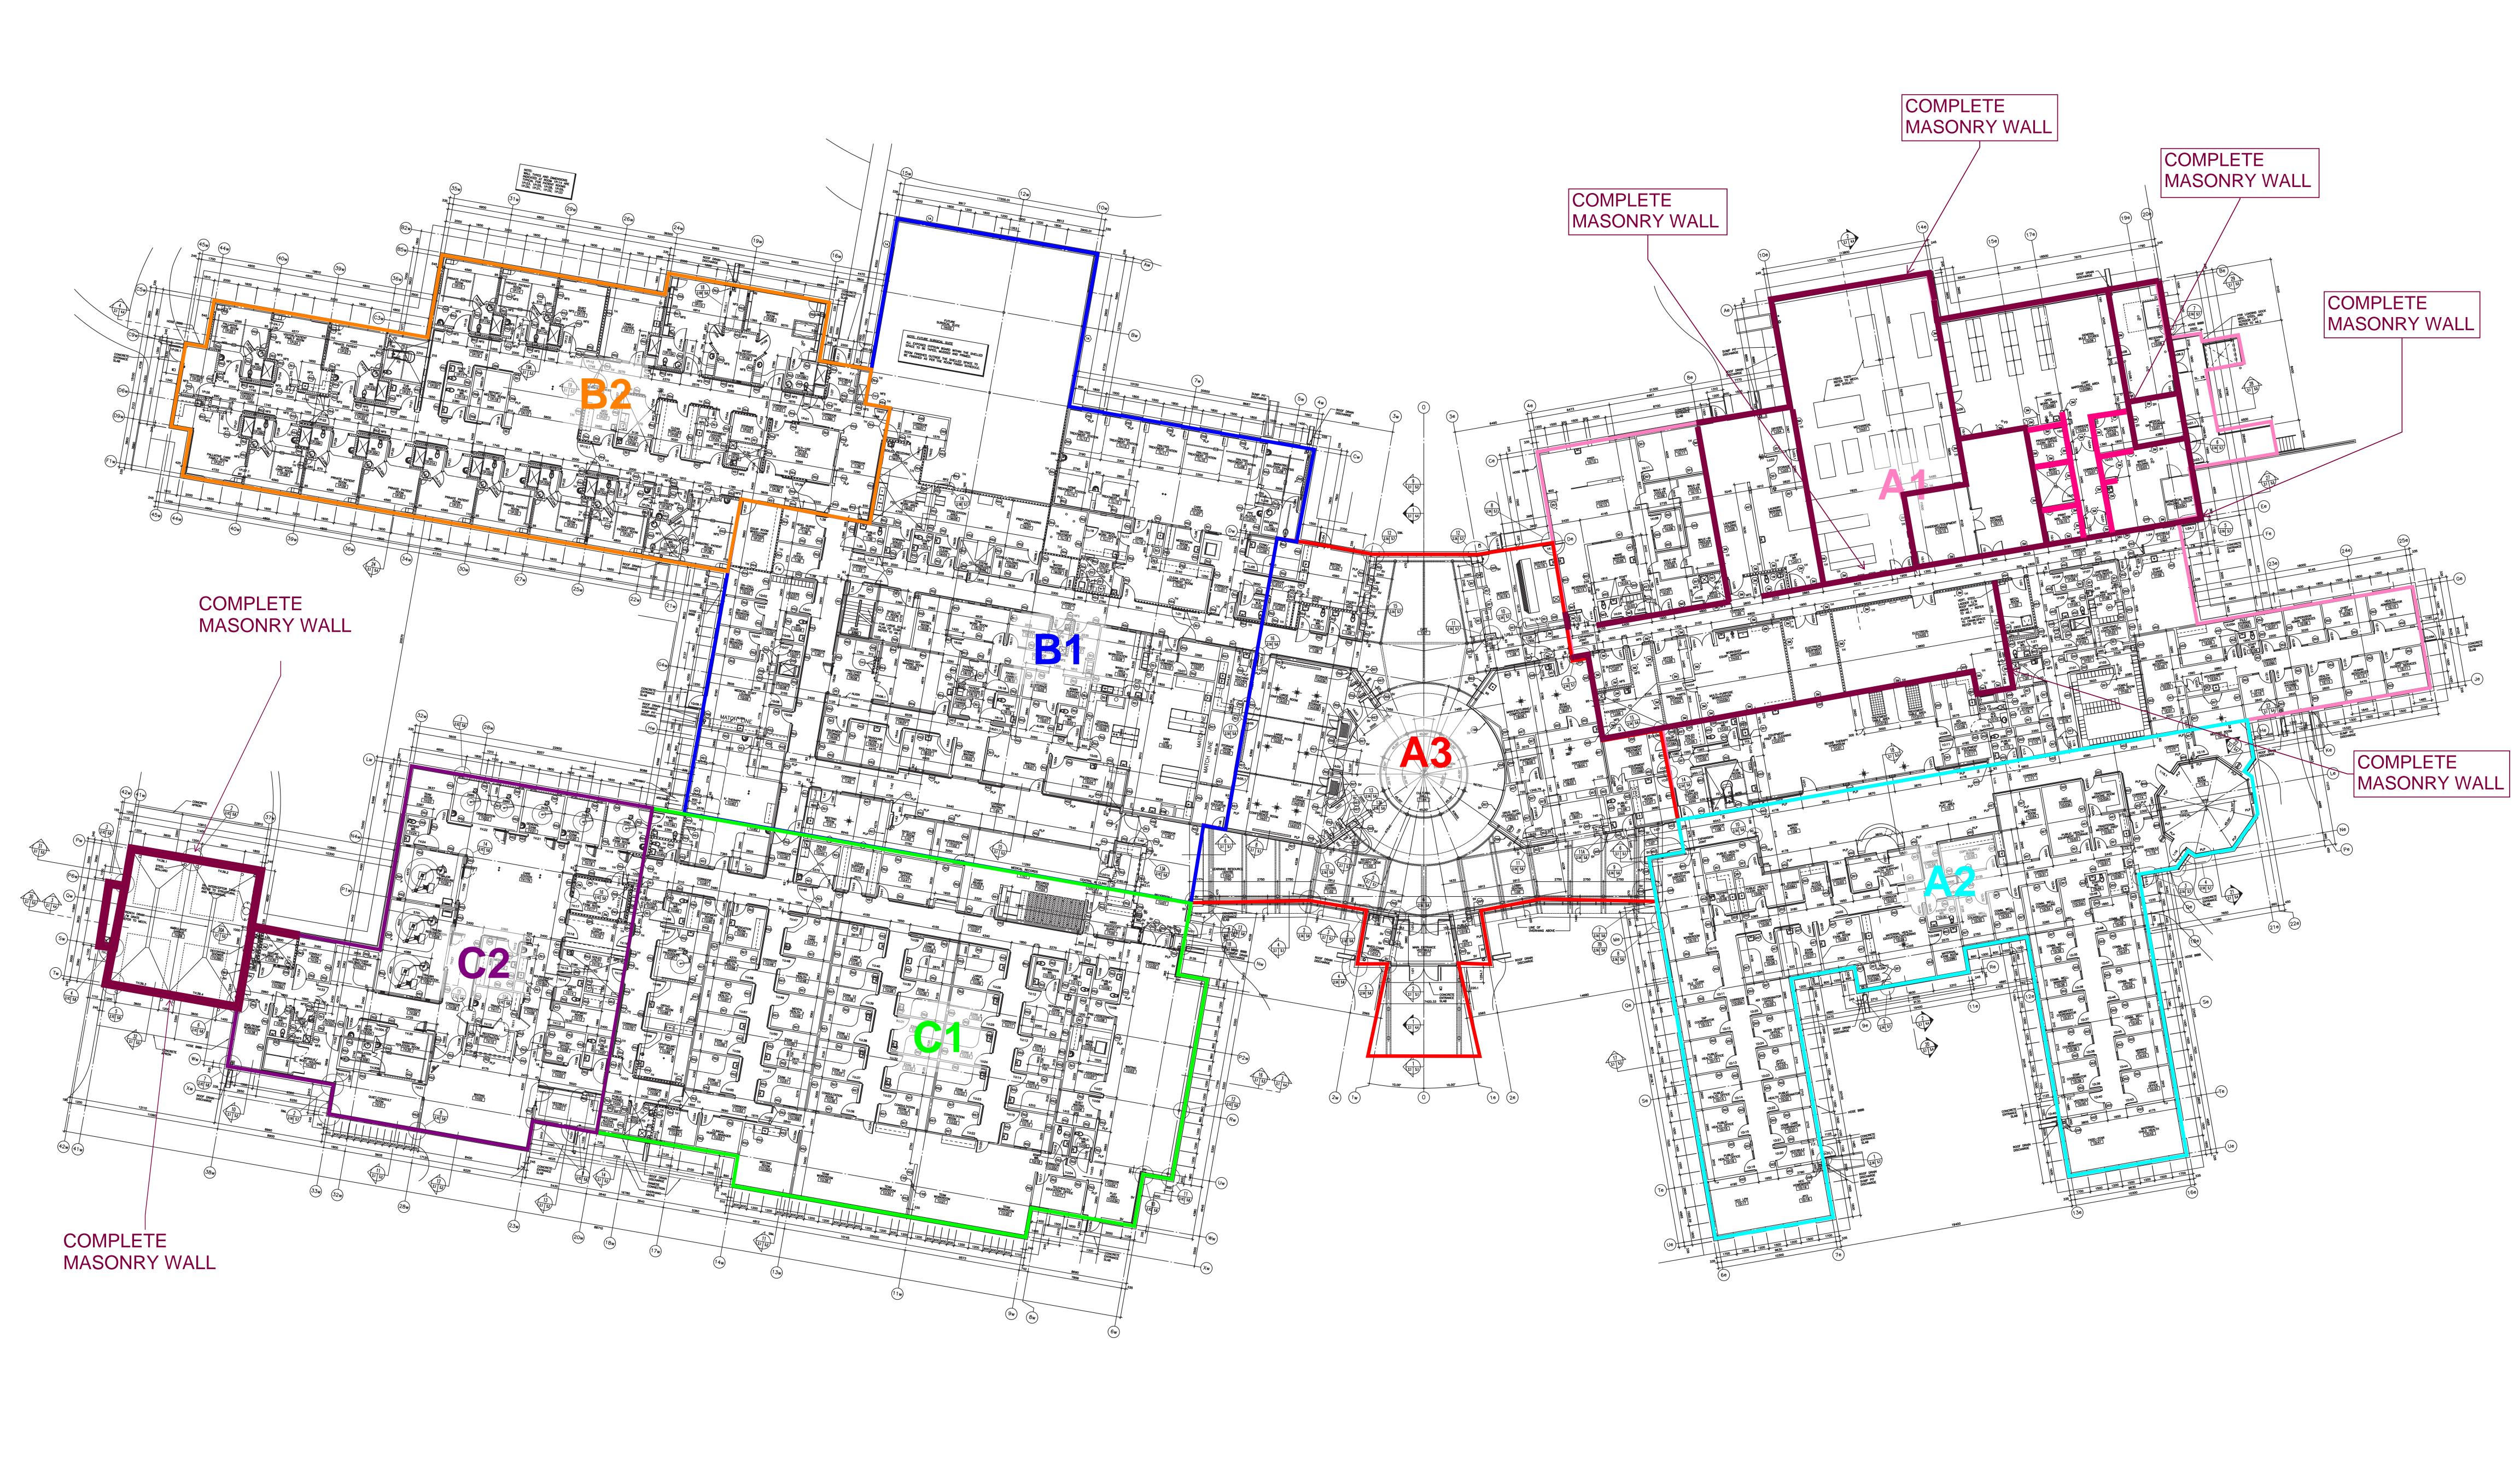

g** Aug 6, 2021 4:58 PM





Welding on-going A3 South **Anmol Kang** Aug 5, 2021 5:33 PM



Backfilling b1(Hot Tub) **Anmol Kang**Aug 5, 2021 5:26 PM





Rebar GB (Loading dock) **Anmol Kang**Aug 4, 2021 3:45 PM



C1 exterior stud framing Anmol Kang Aug 4, 2021 3:43 PM

### CONCRETE SLAB ACTIVITY



NOTE: POURING DATES FOR AREA A2 & C2 ARE NOT FINALIZED YET AND WILL BE SHARED ONCE SCHEDULED



# DRYWALL TOP PROGRESS



ACTIVE

DRYWALL

COMPLETE

DRYWALL

# EXTERIOR STEEL STUD FRAMING



NOTE: STUD FRAMING COMPLETE INDICATES COMPLETION OF STEEL STUD FRAMING SCOPE OF WORK AT A PARTICULAR AREA INCLUDING SHEATHING & PARAPET WHERE APPLICABLE.

# EXTERIOR TRENCHING & FOUNDATION



# FOOTING, PIER & GRADE BEAM ACTIVITY



# INTERIOR STEEL STUD FRAMING



# MASONRY ANGLE



# MASONRY ACTIVITY





### STRUCTURAL STEEL



# EXTERIOR WALL & GRADE BEAM LAYERS



# EXTERIOR WALL & GRADE BEAM LAYERS



# WEEPING TILE UPDATE