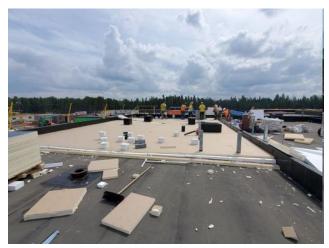

### **ROOFING**

- -General site clean up and house keeping
- -Organizing material
- -Installed AVB on parapet walls A1
- -Torched AVB over walls (A1)
- -Installed flashing on penthouse
- -Building control joints
- -Sealed around the roof drains A1
- -Installing control joins and installing base stripping A1
- -Working on curbs A1 roof
- -Installing roof hatch
- -Installing roof insulation (A1)
- -Working on expansion joint curb
- 9.2 Completed Work