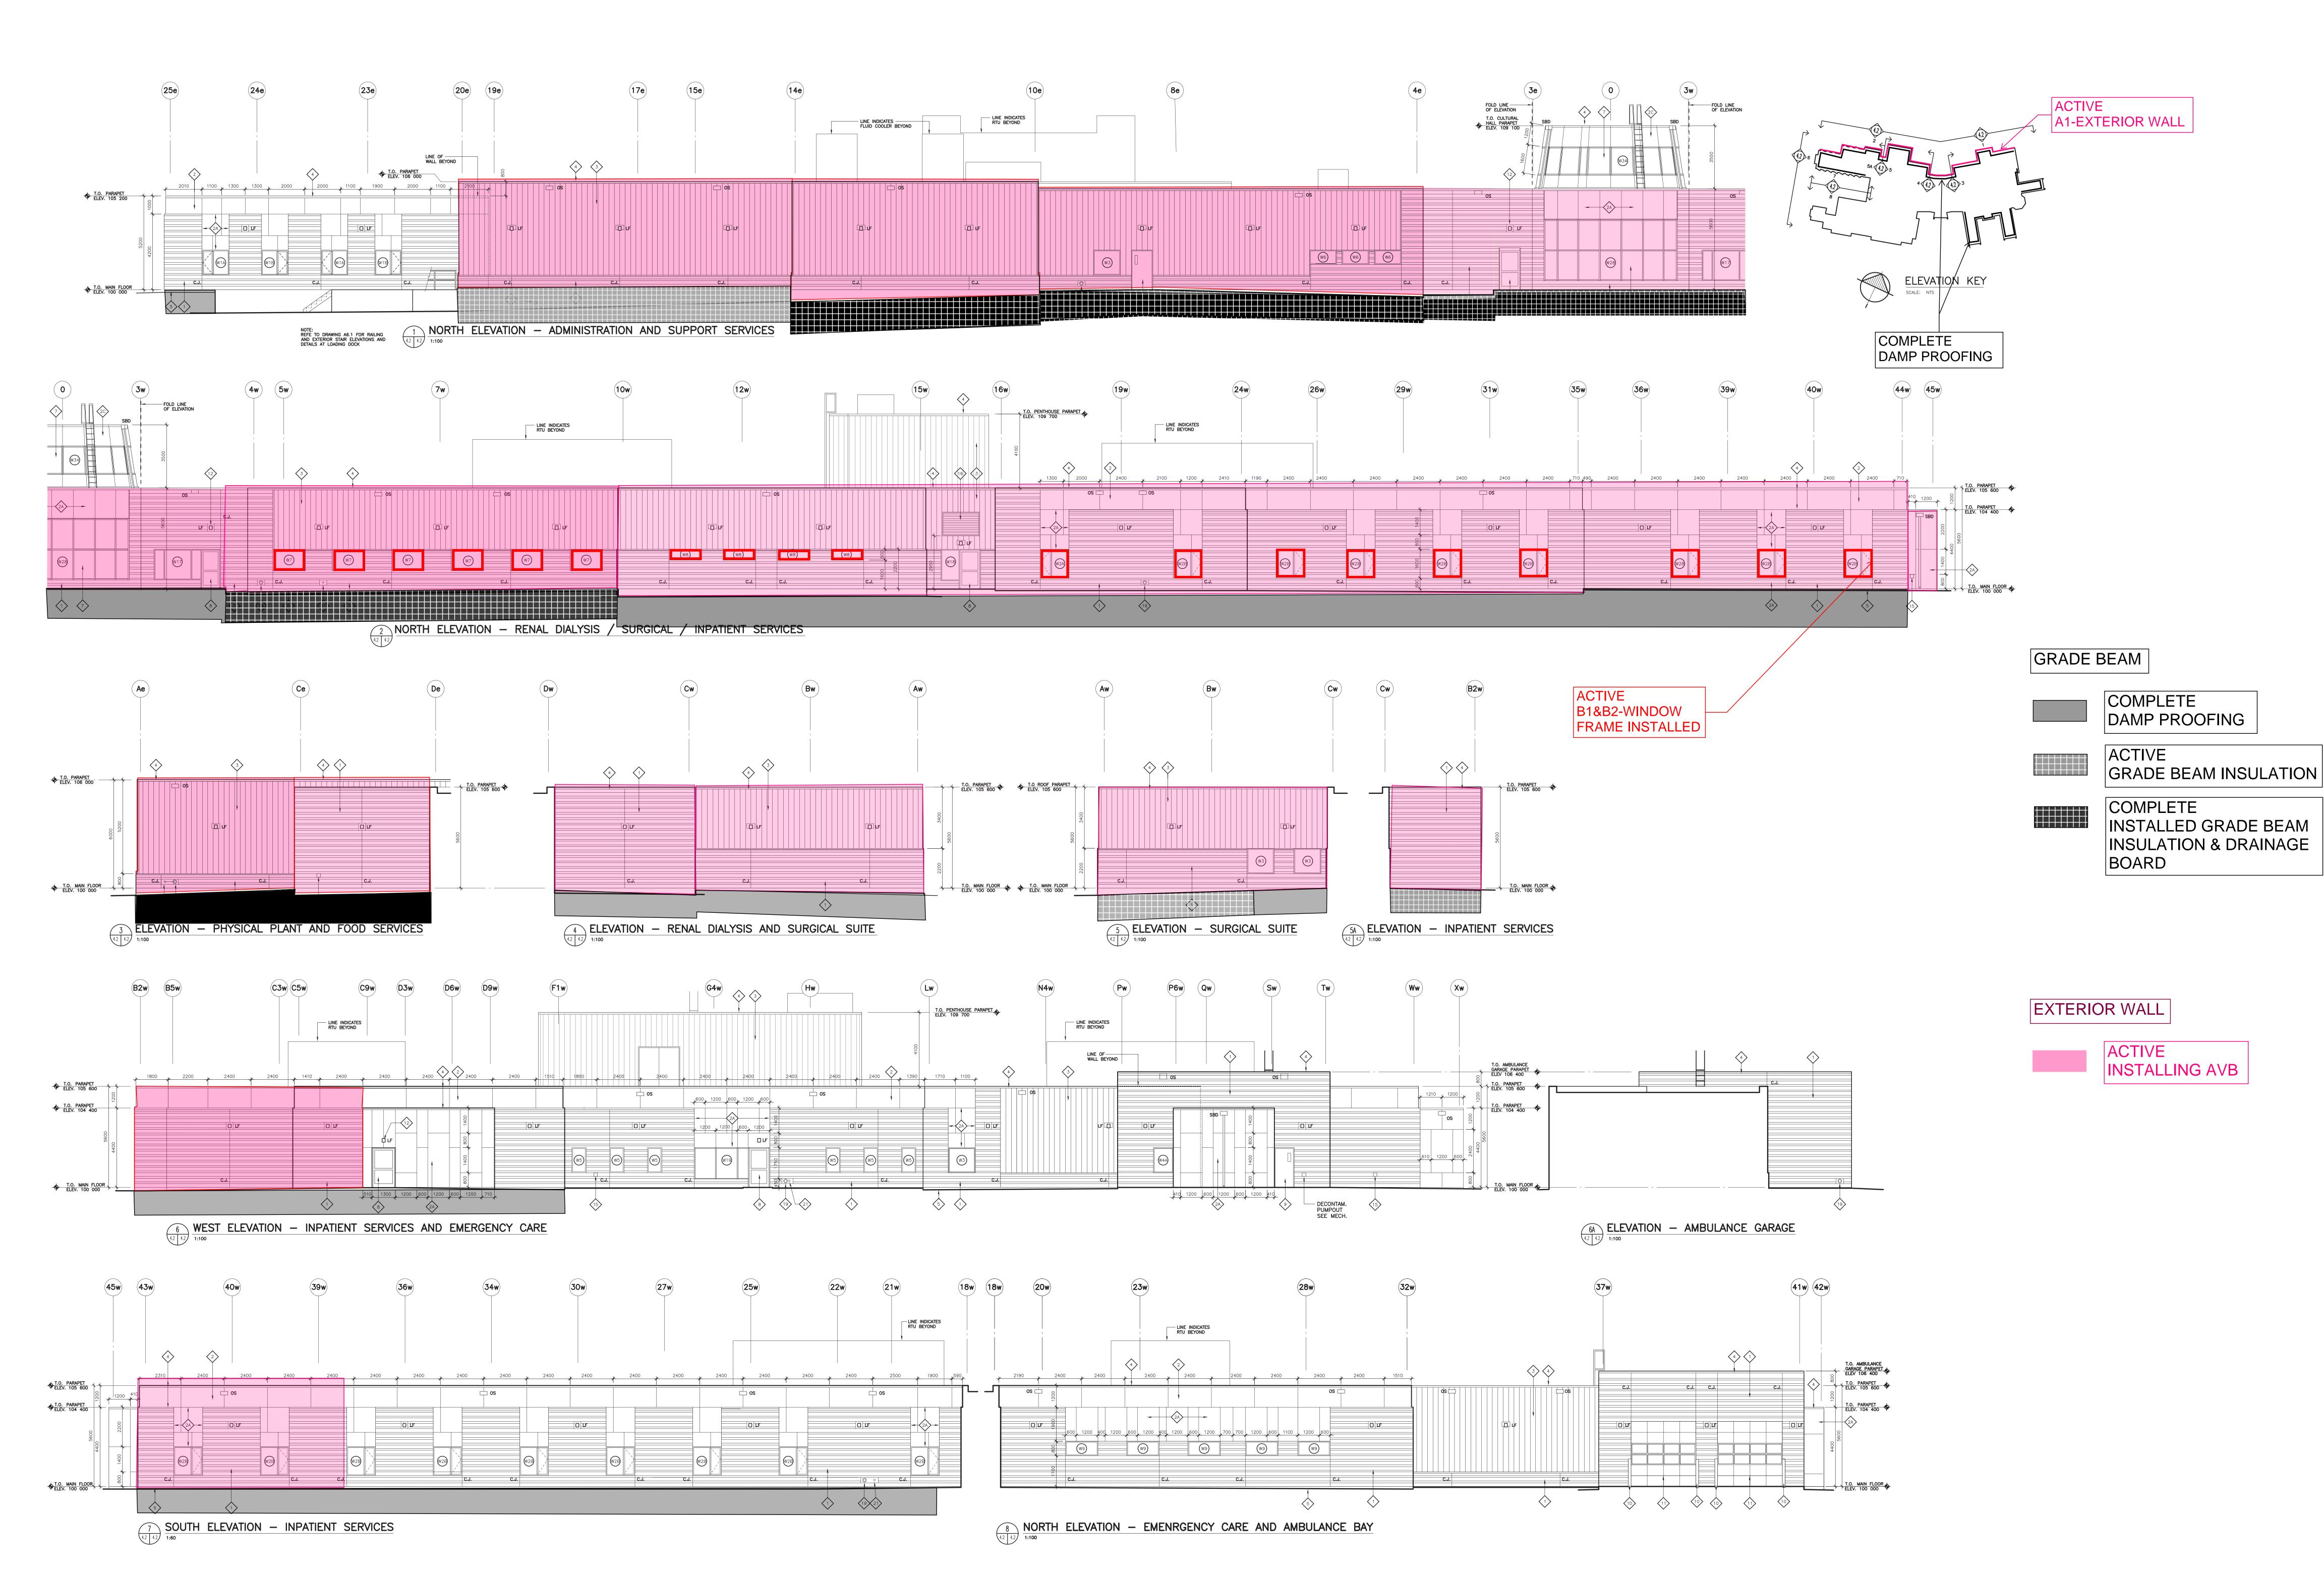

b1(Hot Tub) **Anmol Kang**Aug 5, 2021 5:26 PM





Rebar GB (Loading dock) **Anmol Kang**Aug 4, 2021 3:45 PM



C1 exterior stud framing Anmol Kang Aug 4, 2021 3:43 PM

### CONCRETE SLAB ACTIVITY



NOTE: POURING DATES FOR AREA A2 & C2 ARE NOT FINALIZED YET AND WILL BE SHARED ONCE SCHEDULED



# DRYWALL TOP PROGRESS



ACTIVE

DRYWALL

COMPLETE

DRYWALL

# EXTERIOR STEEL STUD FRAMING



NOTE: STUD FRAMING COMPLETE INDICATES COMPLETION OF STEEL STUD FRAMING SCOPE OF WORK AT A PARTICULAR AREA INCLUDING SHEATHING & PARAPET WHERE APPLICABLE.

# EXTERIOR TRENCHING & FOUNDATION



# FOOTING, PIER & GRADE BEAM ACTIVITY



# INTERIOR STEEL STUD FRAMING



# MASONRY ANGLE



# MASONRY ACTIVITY





### STRUCTURAL STEEL



# EXTERIOR WALL & GRADE BEAM LAYERS



# EXTERIOR WALL & GRADE BEAM LAYERS



# WEEPING TILE UPDATE