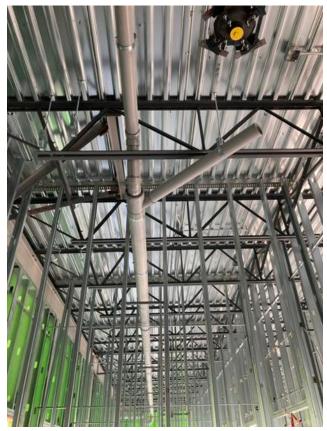

### 5. MECHANICAL

- 5.1 Ongoing Work
  - -Installing medical gas piping (B1)
  - -Installing hydronic piping (B1)
  - -Install domestic water lines B1
  - -Working on sanitary line C2 crawlspace
  - -Ductwork installation (B1)
  - -Prep duct opening & runs (B1)
  - -Layout for ductwork in A1
  - -Installing rain water pipes in A2

### 6. ELECTRICAL

- 6.1 Ongoing Work
  - -Installing AV conduits in crawlspace
  - -Installing conduits & junction boxes (B1)
  - -Installing parking lot conduits
  - -Installing power conduits in crawlspace
  - -Installing box supports in B1
- 6.2 Completed Work