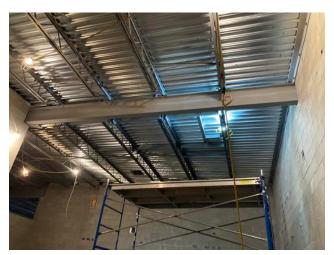

### 10. CARLSON

- 10.1 Ongoing Work
  - -Framing shaft wall around ductwork (B1)
  - -Framing exterior wall (C1)
  - -Framing interior walls (B1)
  - -Installing drywall tops (B1)
  - -Working on penthouse parapet walls
- 10.2 Completed Work