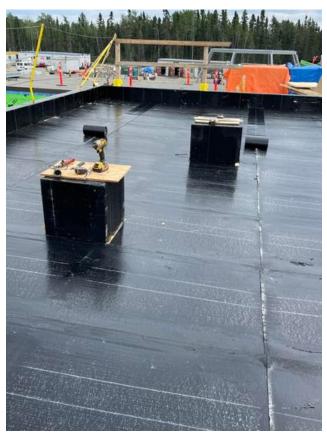

### **ROOFING**

- -General site clean up and house keeping
- -Organizing material
- -Installed AVB on parapet walls A1
- -Torched AVB over walls (A1)
- -Installed flashing on penthouse
- -Building control joints
- -Sealed around the roof drains A1
- -Installing control joins and installing base stripping A1
- -Working on curbs A1 roof
- -Installing roof hatch
- -Installing roof insulation (A1)
- -Working on expansion joint curb
- 9.2 Completed Work

### PHOTOS (34)

Roof insulation installation on-going **Anmol Kang** Aug 10, 2021 6:32 PM

Conduit installation on -going B1 **Anmol Kang** Aug 9, 2021 4:44 PM

Working on A1 RTU supports **Anmol Kang** Aug 9, 2021 4:44 PM