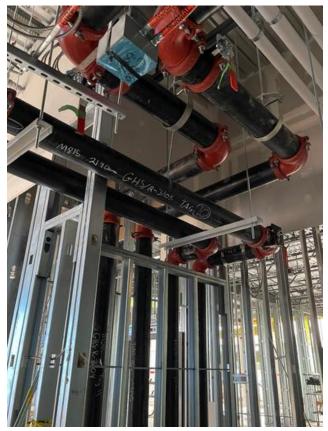

### 6. ELECTRICAL

- 6.1 Ongoing Work
  - -Installing AV conduits in crawlspace
  - -Installing conduits & junction boxes (B1)
  - -Installing parking lot conduits
  - -Installing power conduits in crawlspace
  - -Installing box supports in B1
- 6.2 Completed Work

### PHOTOS (34)

Roof insulation installation on-going **Anmol Kang** Aug 10, 2021 6:32 PM

Conduit installation on -going B1 **Anmol Kang** Aug 9, 2021 4:44 PM

Working on A1 RTU supports **Anmol Kang** Aug 9, 2021 4:44 PM