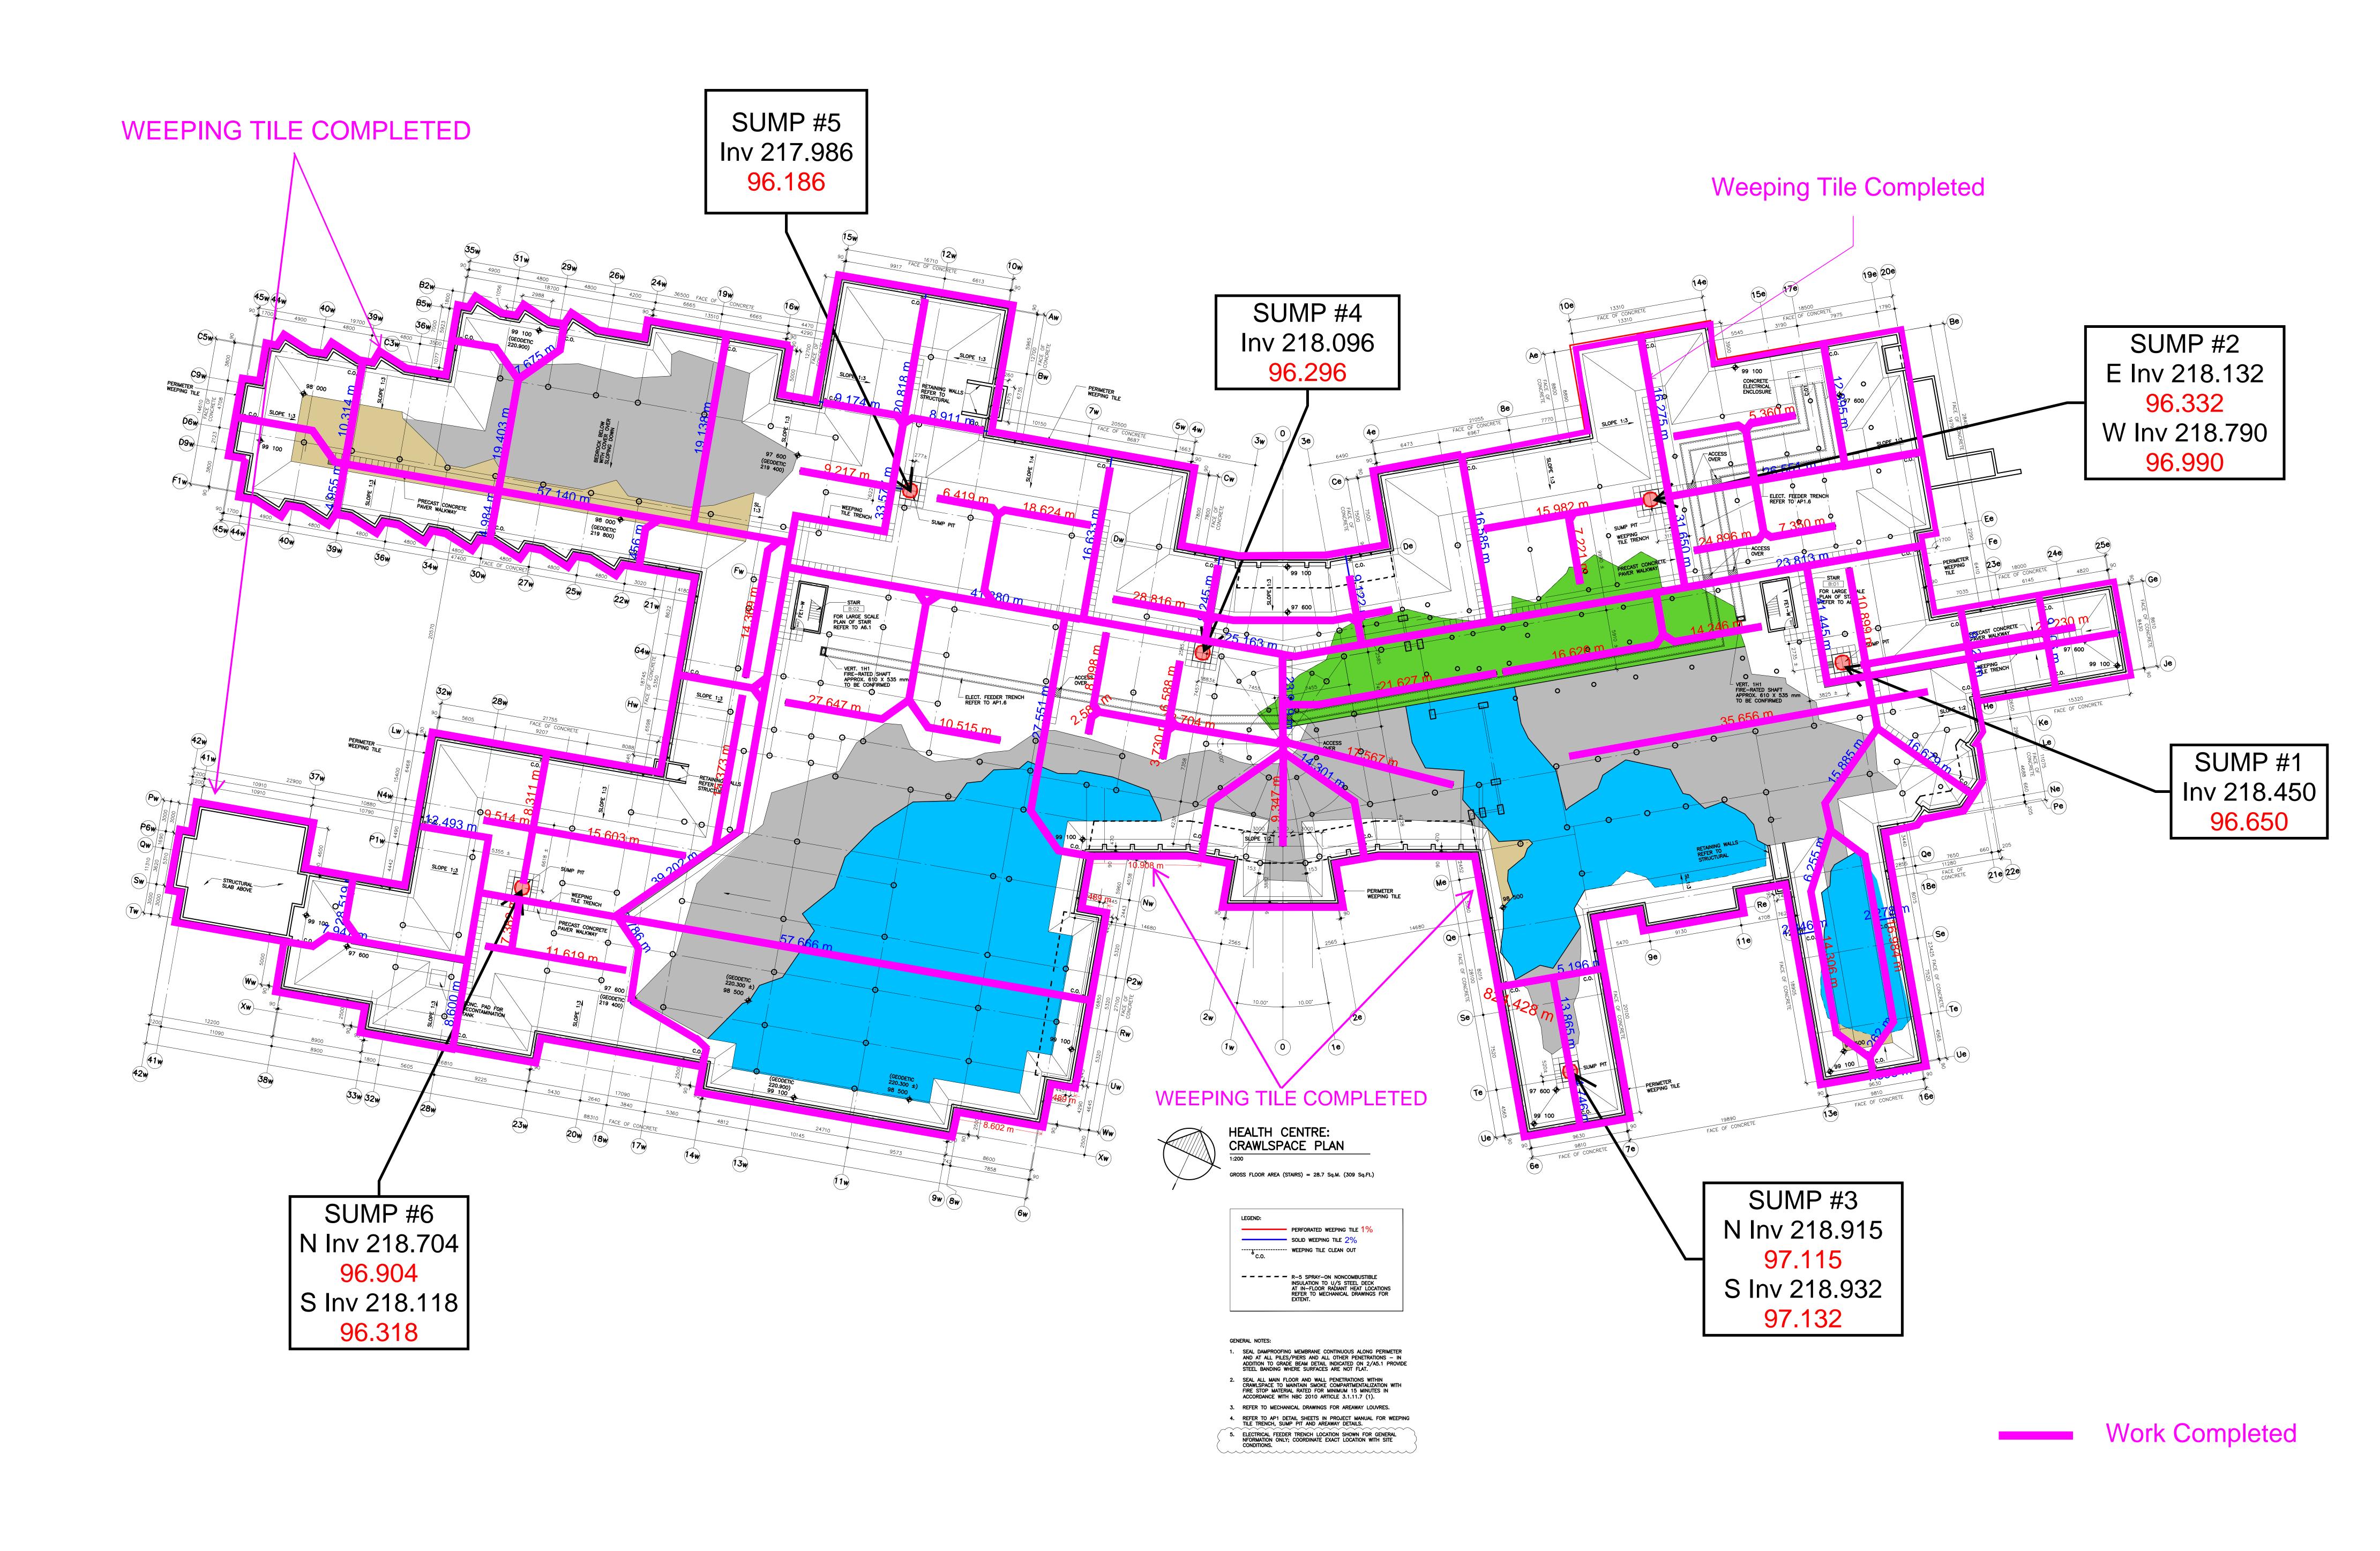

**Aug 5, 2021 5:26 PM





Rebar GB (Loading dock) **Anmol Kang**Aug 4, 2021 3:45 PM



C1 exterior stud framing Anmol Kang Aug 4, 2021 3:43 PM

### CONCRETE SLAB ACTIVITY



NOTE: POURING DATES FOR AREA A2 & C2 ARE NOT FINALIZED YET AND WILL BE SHARED ONCE SCHEDULED



# DRYWALL TOP PROGRESS



ACTIVE

DRYWALL

COMPLETE

DRYWALL

# EXTERIOR STEEL STUD FRAMING



NOTE: STUD FRAMING COMPLETE INDICATES COMPLETION OF STEEL STUD FRAMING SCOPE OF WORK AT A PARTICULAR AREA INCLUDING SHEATHING & PARAPET WHERE APPLICABLE.

# EXTERIOR TRENCHING & FOUNDATION



# FOOTING, PIER & GRADE BEAM ACTIVITY



# INTERIOR STEEL STUD FRAMING



# MASONRY ANGLE



# MASONRY ACTIVITY





### STRUCTURAL STEEL



# EXTERIOR WALL & GRADE BEAM LAYERS



# EXTERIOR WALL & GRADE BEAM LAYERS



# WEEPING TILE UPDATE