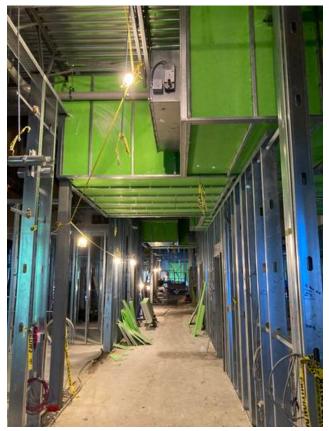

### 10. CARLSON

- 10.1 Ongoing Work
  - -Framing shaft wall around ductwork (B1)
  - -Framing exterior wall (C1)
  - -Framing interior walls (B1)
  - -Installing drywall tops (B1)
  - -Working on penthouse parapet walls
- 10.2 Completed Work

B1- Drywall installed to the flutes for rated wall **Arshdeep Grewal** Aug 9, 2021 3:39 PM

B1- Building shaft wall around ductwork **Arshdeep Grewal** Aug 9, 2021 3:39 PM

B1- Building shaft wall around ductwork **Arshdeep Grewal** Aug 9, 2021 3:39 PM