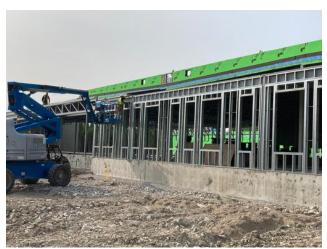

### 10. CARLSON

- 10.1 Ongoing Work
  - -Framing shaft wall around ductwork (B1)
  - -Framing exterior wall (C1)
  - -Framing interior walls (B1)
  - -Installing drywall tops (B1)
  - -Working on penthouse parapet walls
- 10.2 Completed Work

# EXTERIOR STEEL STUD FRAMING

NOTE: STUD FRAMING COMPLETE INDICATES COMPLETION OF STEEL STUD FRAMING SCOPE OF WORK AT A PARTICULAR AREA INCLUDING SHEATHING & PARAPET WHERE APPLICABLE.