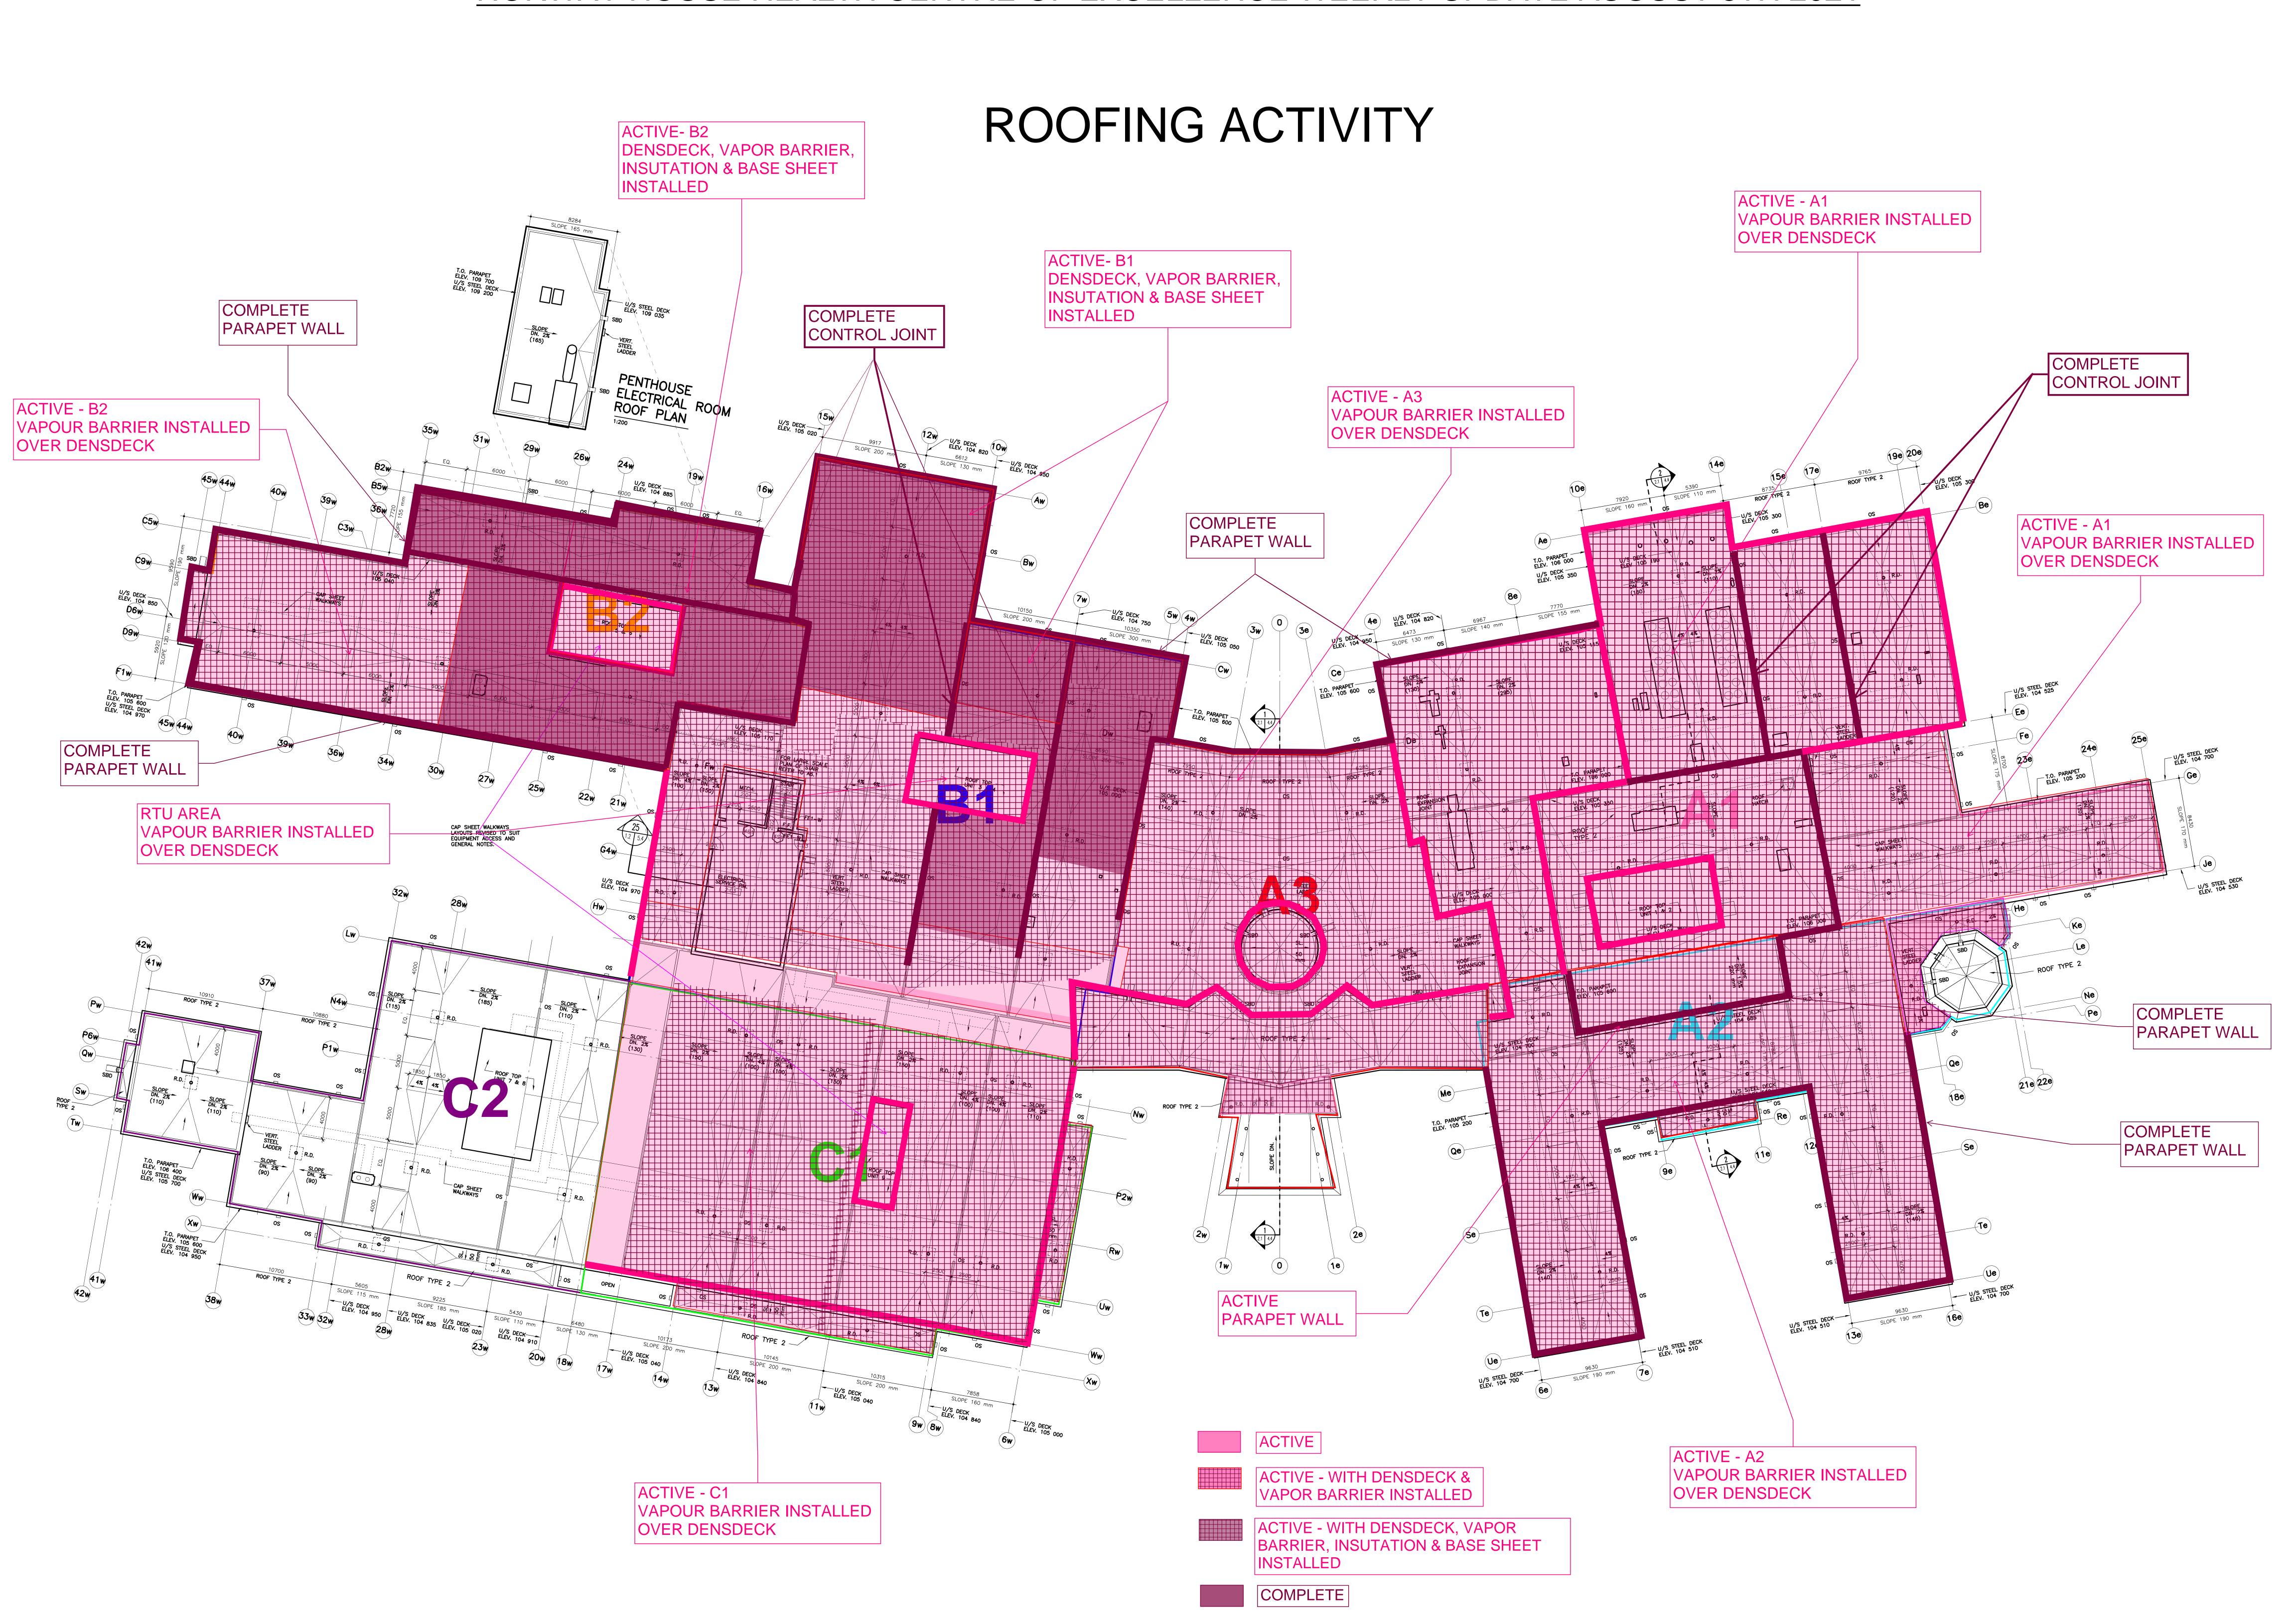

### 9. OAKWOOD ROOFING/SIDING

### 9.1 Ongoing Work

### **SIDING**

- -Installing AVB on North side of A1/A3/B2
- -Installing AVB on West side of B2 working towards B2 South.
- -Priming on South wall B2
- -Organizing material on site
- -Priming on South wall B2
- -Installing AVB on South side of B2

### **ROOFING**

- -General site clean up and house keeping
- -Organizing material
- -Installed AVB on parapet walls A1
- -Torched AVB over walls (A1)
- -Installed flashing on penthouse
- -Building control joints
- -Sealed around the roof drains A1
- -Installing control joins and installing base stripping A1
- -Working on curbs A1 roof
- -Installing roof hatch
- -Installing roof insulation (A1)
- -Working on expansion joint curb
- 9.2 Completed Work