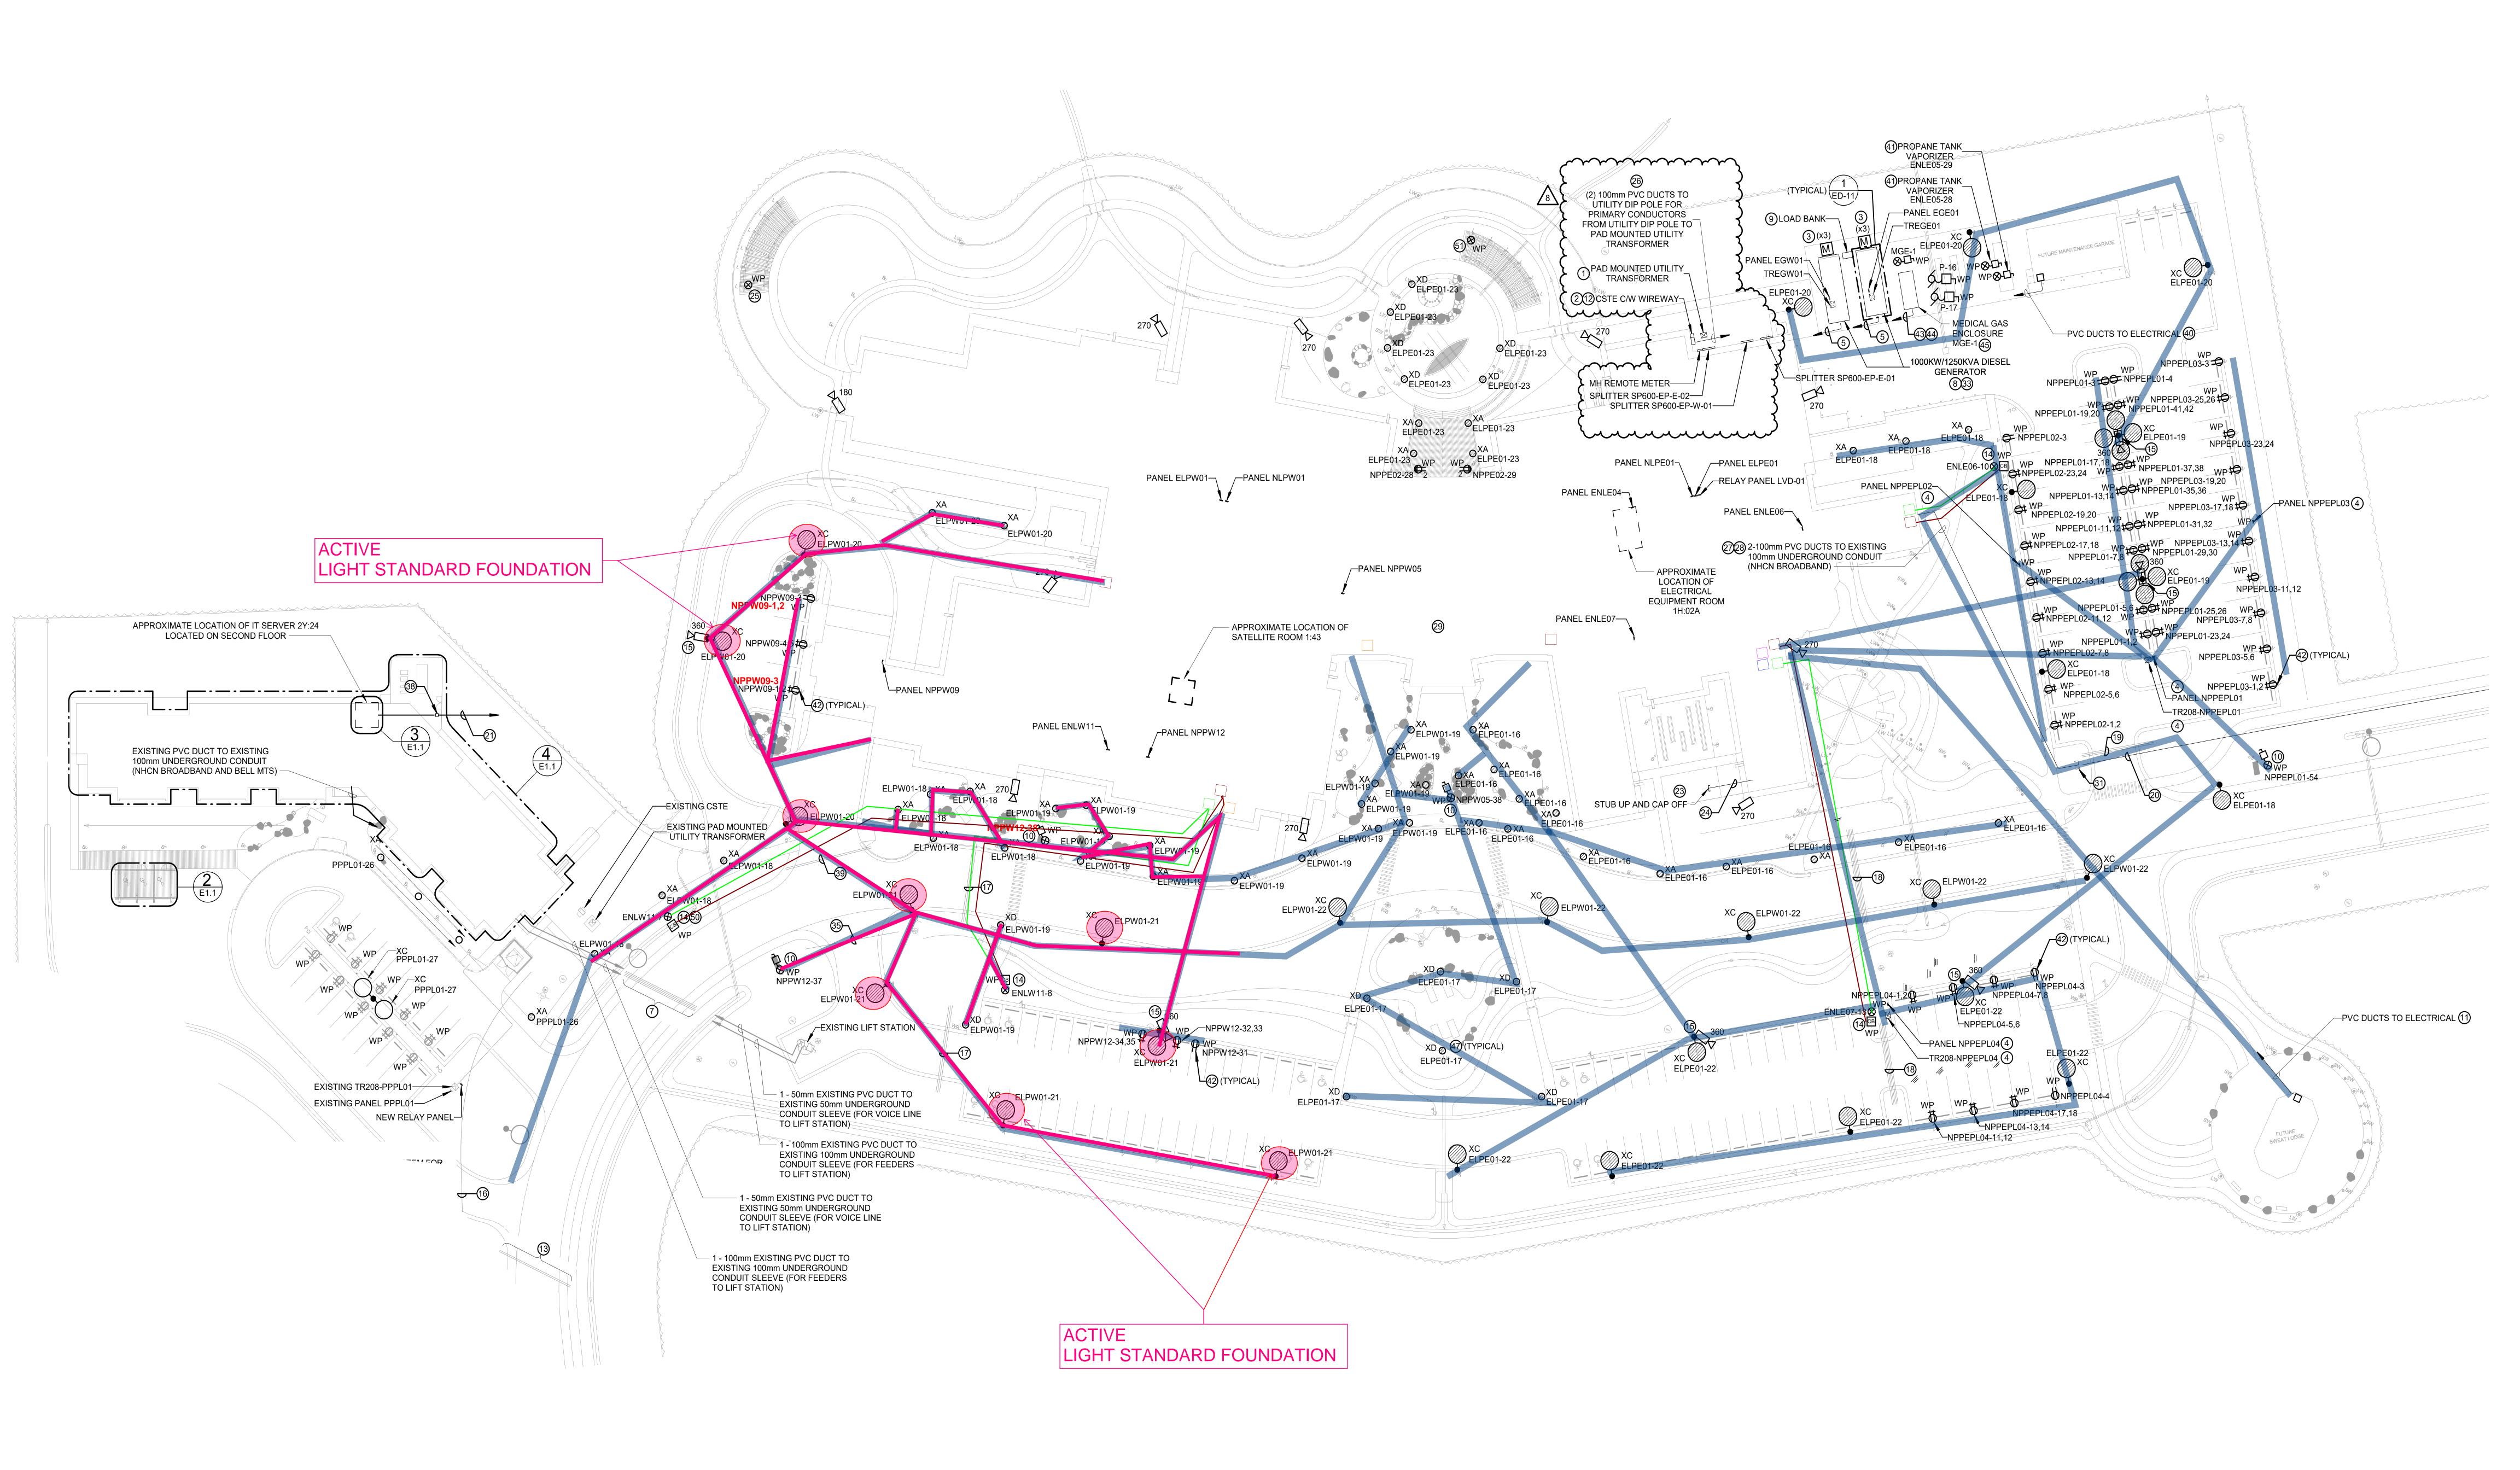

1 4:59 PM



C2 roof deck complete **Anmol Kang** Aug 6, 2021 5:00 PM



Working on exterior framing C1 **Anmol Kang** Aug 6, 2021 4:58 PM





Welding on-going A3 South **Anmol Kang** Aug 5, 2021 5:33 PM



Backfilling b1(Hot Tub) **Anmol Kang**Aug 5, 2021 5:26 PM





Rebar GB (Loading dock) **Anmol Kang**Aug 4, 2021 3:45 PM



C1 exterior stud framing Anmol Kang Aug 4, 2021 3:43 PM

### CONCRETE SLAB ACTIVITY



NOTE: POURING DATES FOR AREA A2 & C2 ARE NOT FINALIZED YET AND WILL BE SHARED ONCE SCHEDULED



# DRYWALL TOP PROGRESS



ACTIVE

DRYWALL

COMPLETE

DRYWALL

# EXTERIOR STEEL STUD FRAMING



NOTE: STUD FRAMING COMPLETE INDICATES COMPLETION OF STEEL STUD FRAMING SCOPE OF WORK AT A PARTICULAR AREA INCLUDING SHEATHING & PARAPET WHERE APPLICABLE.

# EXTERIOR TRENCHING & FOUNDATION



# FOOTING, PIER & GRADE BEAM ACTIVITY



# INTERIOR STEEL STUD FRAMING



# MASONRY ANGLE



# MASONRY ACTIVITY





### STRUCTURAL STEEL



# EXTERIOR WALL & GRADE BEAM LAYERS



# EXTERIOR WALL & GRADE BEAM LAYERS



# WEEPING TILE UPDATE