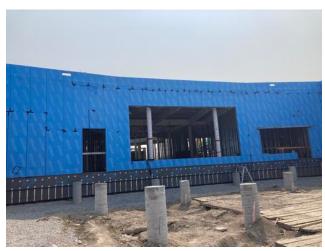

### **SIDING**

- -Installing AVB on North side of A1/A3/B2
- -Installing AVB on West side of B2 working towards B2 South.
- -Priming on South wall B2
- -Organizing material on site
- -Priming on South wall B2
- -Installing AVB on South side of B2

A3 North AVB installed Anmol Kang Aug 8, 2021 4:47 PM

Rebar detail loading dock GB **Anmol Kang** Aug 7, 2021 4:15 PM

Loading dock GB

Anmol Kang

Aug 7, 2021 4:21 PM

Installing deck C2 roof **Anmol Kang** Aug 6, 2021 5:03 PM