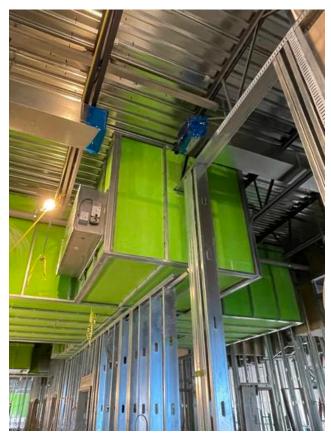

### 10. CARLSON

- 10.1 Ongoing Work
  - -Framing shaft wall around ductwork (B1)
  - -Framing exterior wall (C1)
  - -Framing interior walls (B1)
  - -Installing drywall tops (B1)
  - -Working on penthouse parapet walls
- 10.2 Completed Work

B1- Drywall installed to the flutes for rated wall **Arshdeep Grewal** Aug 9, 2021 3:39 PM

B1- Building shaft wall around ductwork **Arshdeep Grewal** Aug 9, 2021 3:39 PM

B1- Building shaft wall around ductwork **Arshdeep Grewal** Aug 9, 2021 3:39 PM