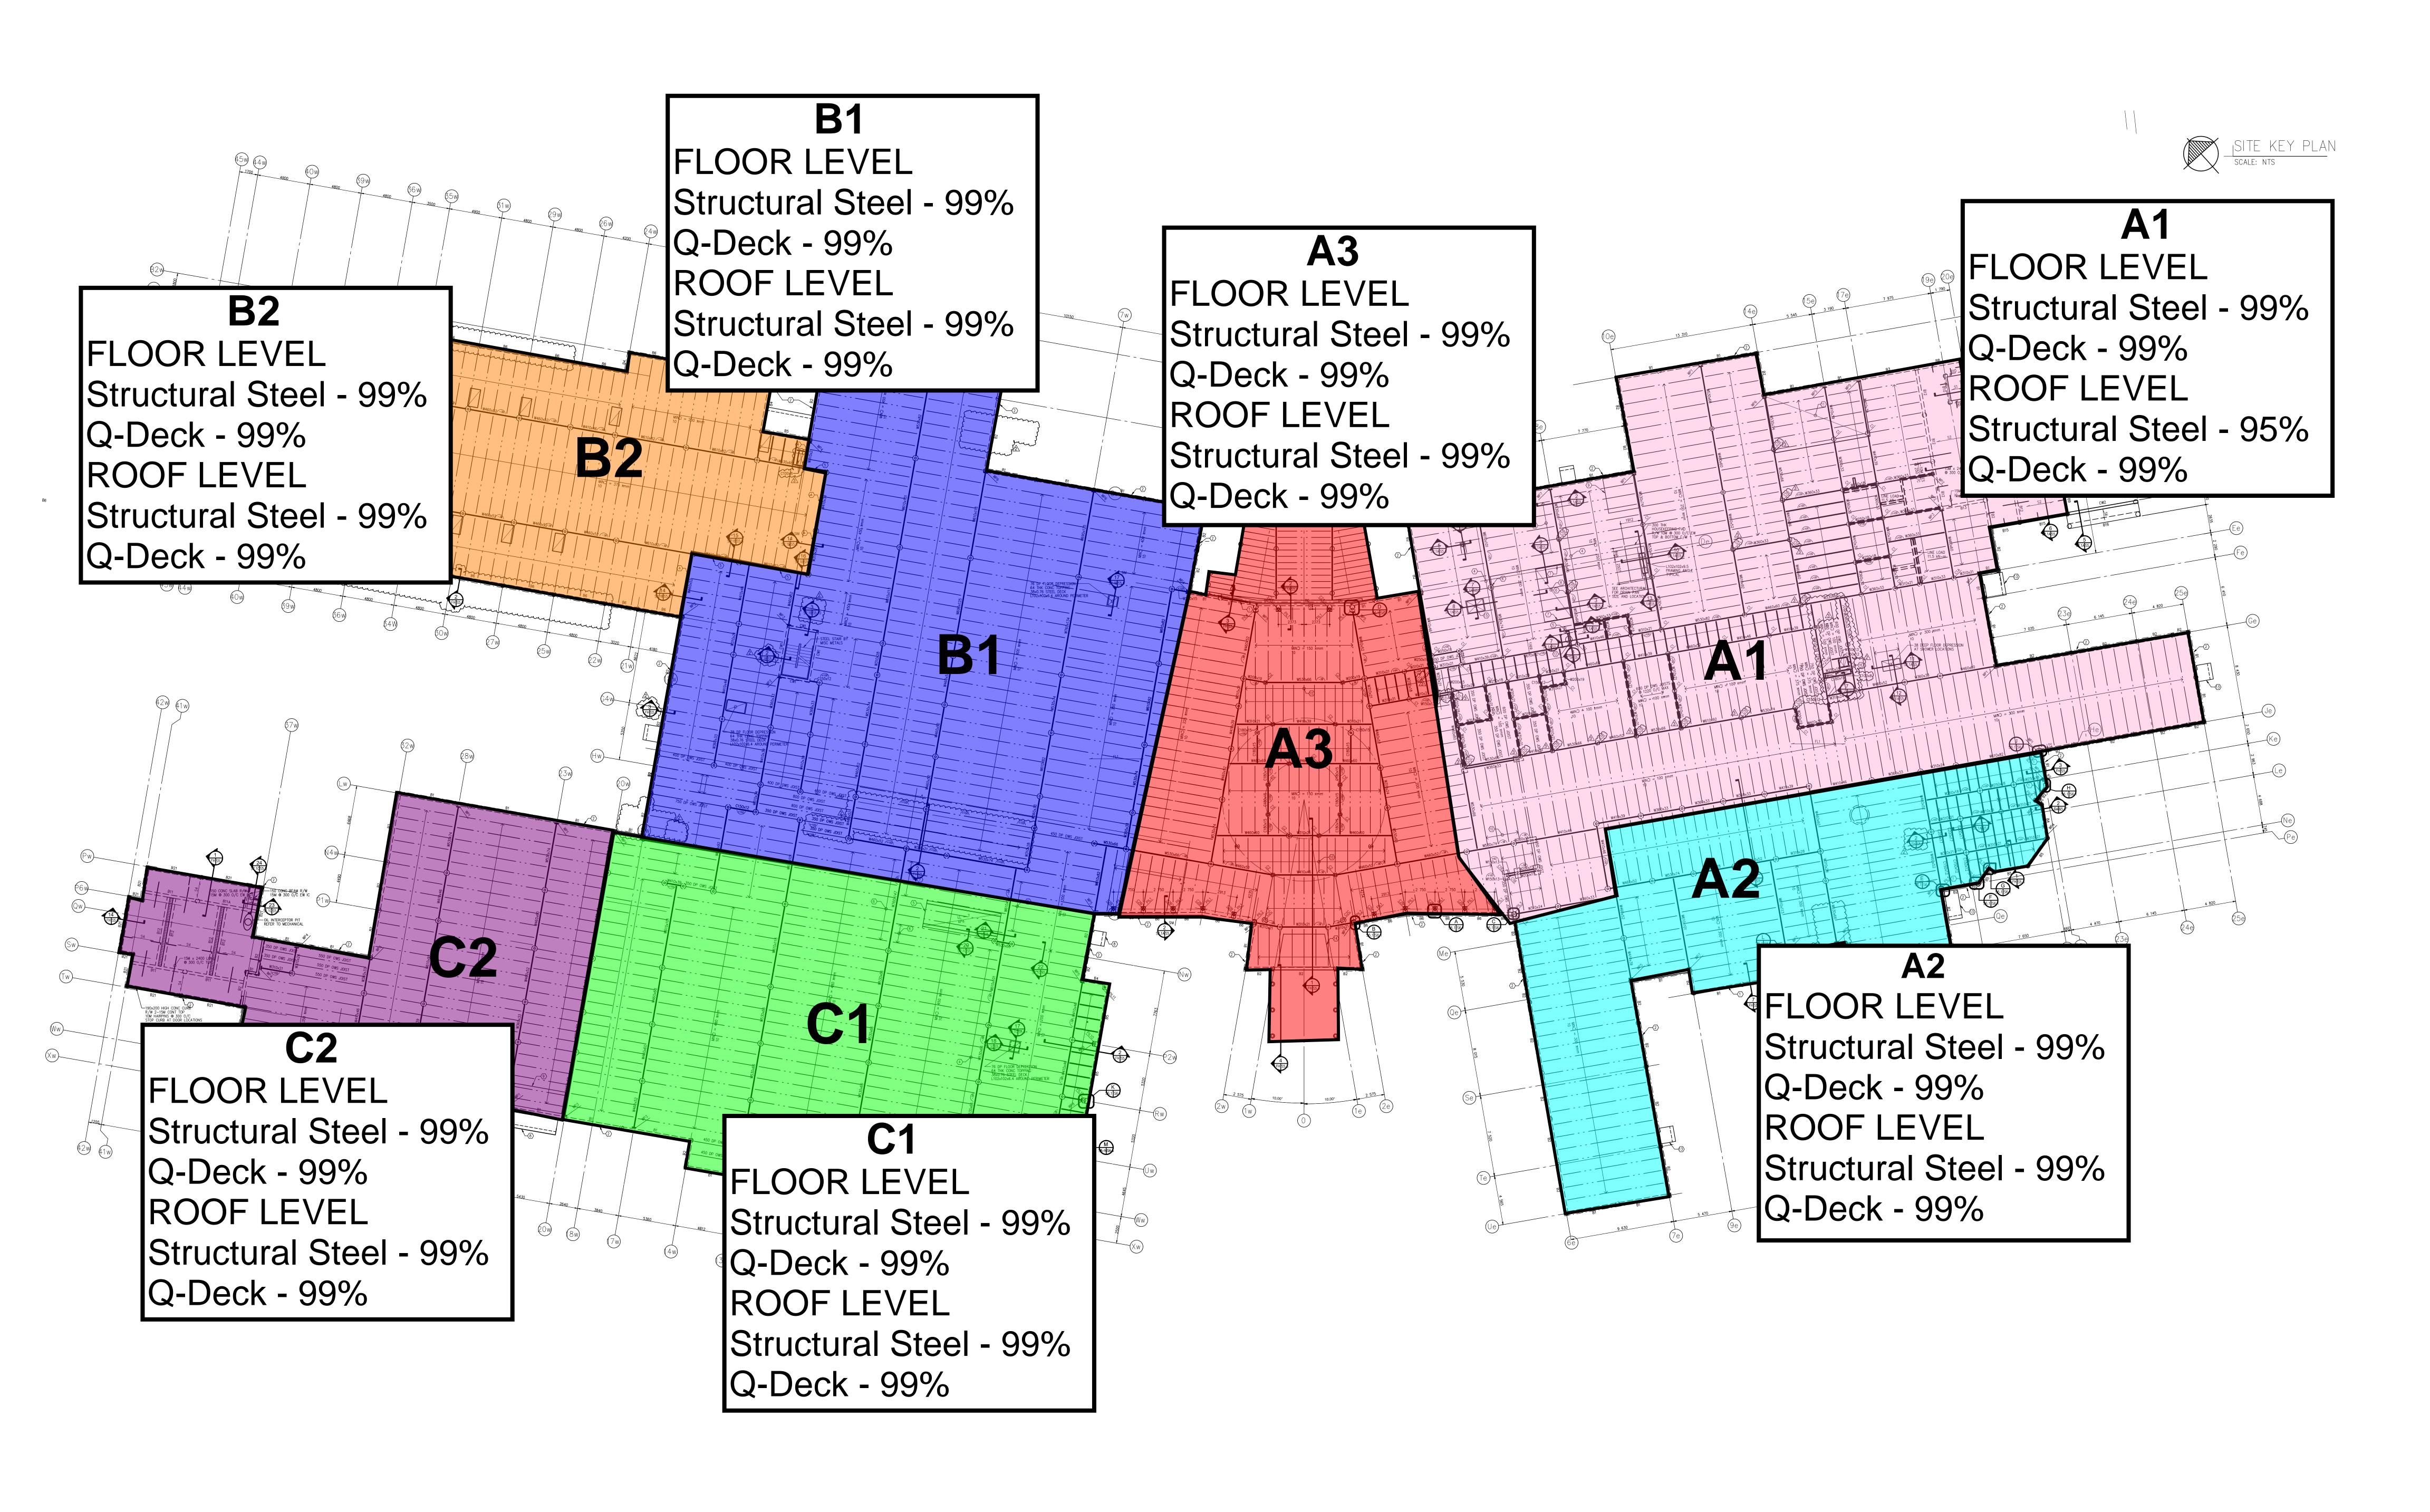

### 4. STRUCTURAL

### 4.1 Ongoing Work

JNR Concrete/Site Crews

- -General site clean-up
- -Dewatering Checking pumps
- -Fueling / Moving material on site
- -Operating fuel pump/Sweeping floor
- -Working on installing exterior insulation
- -Insulating grade beam (B1 & B2- North Side)
- -Tying rebar for grade beam (A1-Loading Dock)
- -Placing void form under GB Loading dock
- -Levelling sand (Hot Tub) and setting temp lights in building
- -Forming for curtain wall A3 South
- -Removing water from roof
- -Installing drainage board
- -Preparing ambulance bay pads for pour

Structural Steel

- -Welding work in A1
- -Installing deck (hot tub) main level A2
- -Installing RTU reinforcement A1
- 4.2 Completed Work

### STRUCTURAL STEEL