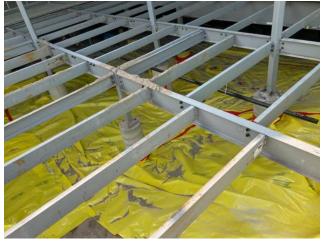

### **ROOFING**

- -General site clean up and house keeping
- -Organizing material
- -Installed AVB on parapet walls A1
- -Torched AVB over walls (A1)
- -Installed flashing on penthouse
- -Building control joints
- -Sealed around the roof drains A1
- -Installing control joins and installing base stripping A1
- -Working on curbs A1 roof
- -Installing roof hatch
- -Installing roof insulation (A1)
- -Working on expansion joint curb
- 9.2 Completed Work