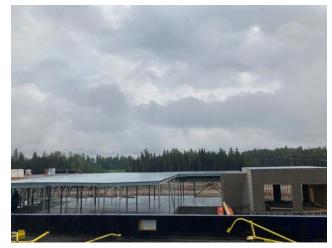

### **ROOFING**

- -General site clean up and house keeping
- -Organizing material
- -Installed AVB on parapet walls A1
- -Torched AVB over walls (A1)
- -Installed flashing on penthouse
- -Building control joints
- -Sealed around the roof drains A1
- -Installing control joins and installing base stripping A1
- -Working on curbs A1 roof
- -Installing roof hatch
- -Installing roof insulation (A1)
- -Working on expansion joint curb
- 9.2 Completed Work