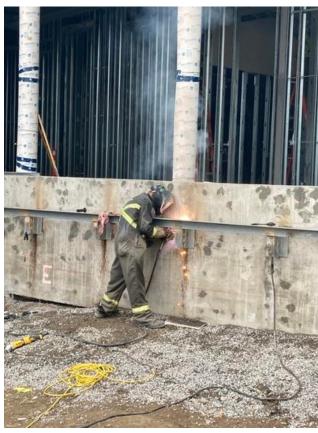

Structural Steel

- -Welding work in A1
- -Installing deck (hot tub) main level A2
- -Installing RTU reinforcement A1
- 4.2 Completed Work