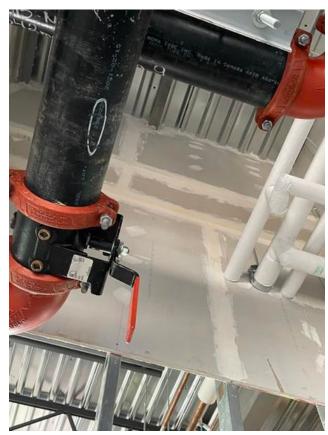

### 5. MECHANICAL

- 5.1 Ongoing Work
  - -Installing medical gas piping (B1)
  - -Installing hydronic piping (B1)
  - -Install domestic water lines B1
  - -Working on sanitary line C2 crawlspace
  - -Ductwork installation (B1)
  - -Prep duct opening & runs (B1)
  - -Layout for ductwork in A1
  - -Installing rain water pipes in A2

RemoteMediaFile\_6553952\_0\_2021\_08\_07\_15\_19\_42 **Wayne Dee** Aug 9, 2021 8:31 AM

B1- M&E rough ins Arshdeep Grewal Aug 9, 2021 3:39 PM

RemoteMediaFile\_6553950\_0\_2021\_08\_07\_15\_19\_30 **Wayne Dee**Aug 9, 2021 8:31 AM