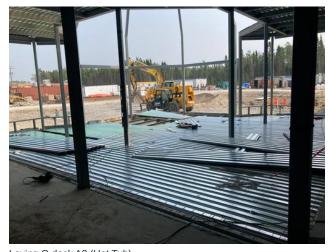

Structural Steel

- -Welding work in A1
- -Installing deck (hot tub) main level A2
- -Installing RTU reinforcement A1
- 4.2 Completed Work

### STRUCTURAL STEEL