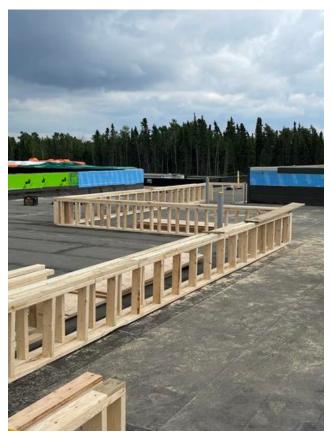

### 10. CARLSON

- 10.1 Ongoing Work
  - -Framing shaft wall around ductwork (B1)
  - -Framing exterior wall (C1)
  - -Framing interior walls (B1)
  - -Installing drywall tops (B1)
  - -Working on penthouse parapet walls
- 10.2 Completed Work

Trencing work on-going **Anmol Kang** Aug 6, 2021 5:02 PM

Poly placed (Hot tub) **Anmol Kang**Aug 6, 2021 4:59 PM

C2 roof deck complete **Anmol Kang** Aug 6, 2021 5:00 PM

Working on exterior framing C1 **Anmol Kang** Aug 6, 2021 4:58 PM