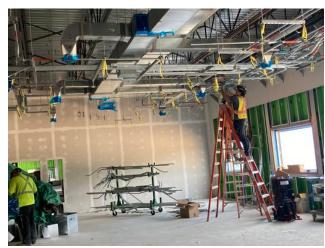

### 6. ELECTRICAL

- 6.1 Ongoing Work
  - -Installing AV conduits in crawlspace
  - -Installing conduits & junction boxes (B1)
  - -Installing parking lot conduits
  - -Installing power conduits in crawlspace
  - -Installing box supports in B1
- 6.2 Completed Work

RemoteMediaFile\_6553952\_0\_2021\_08\_07\_15\_19\_42 **Wayne Dee** Aug 9, 2021 8:31 AM

B1- M&E rough ins Arshdeep Grewal Aug 9, 2021 3:39 PM

RemoteMediaFile\_6553950\_0\_2021\_08\_07\_15\_19\_30 **Wayne Dee**Aug 9, 2021 8:31 AM