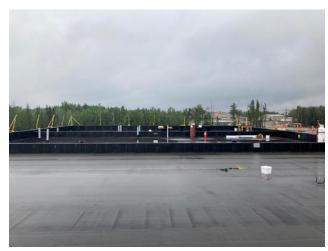

### **ROOFING**

- -General site clean up and house keeping
- -Organizing material
- -Installed AVB on parapet walls A1
- -Torched AVB over walls (A1)
- -Installed flashing on penthouse
- -Building control joints
- -Sealed around the roof drains A1
- -Installing control joins and installing base stripping A1
- -Working on curbs A1 roof
- -Installing roof hatch
- -Installing roof insulation (A1)
- -Working on expansion joint curb
- 9.2 Completed Work