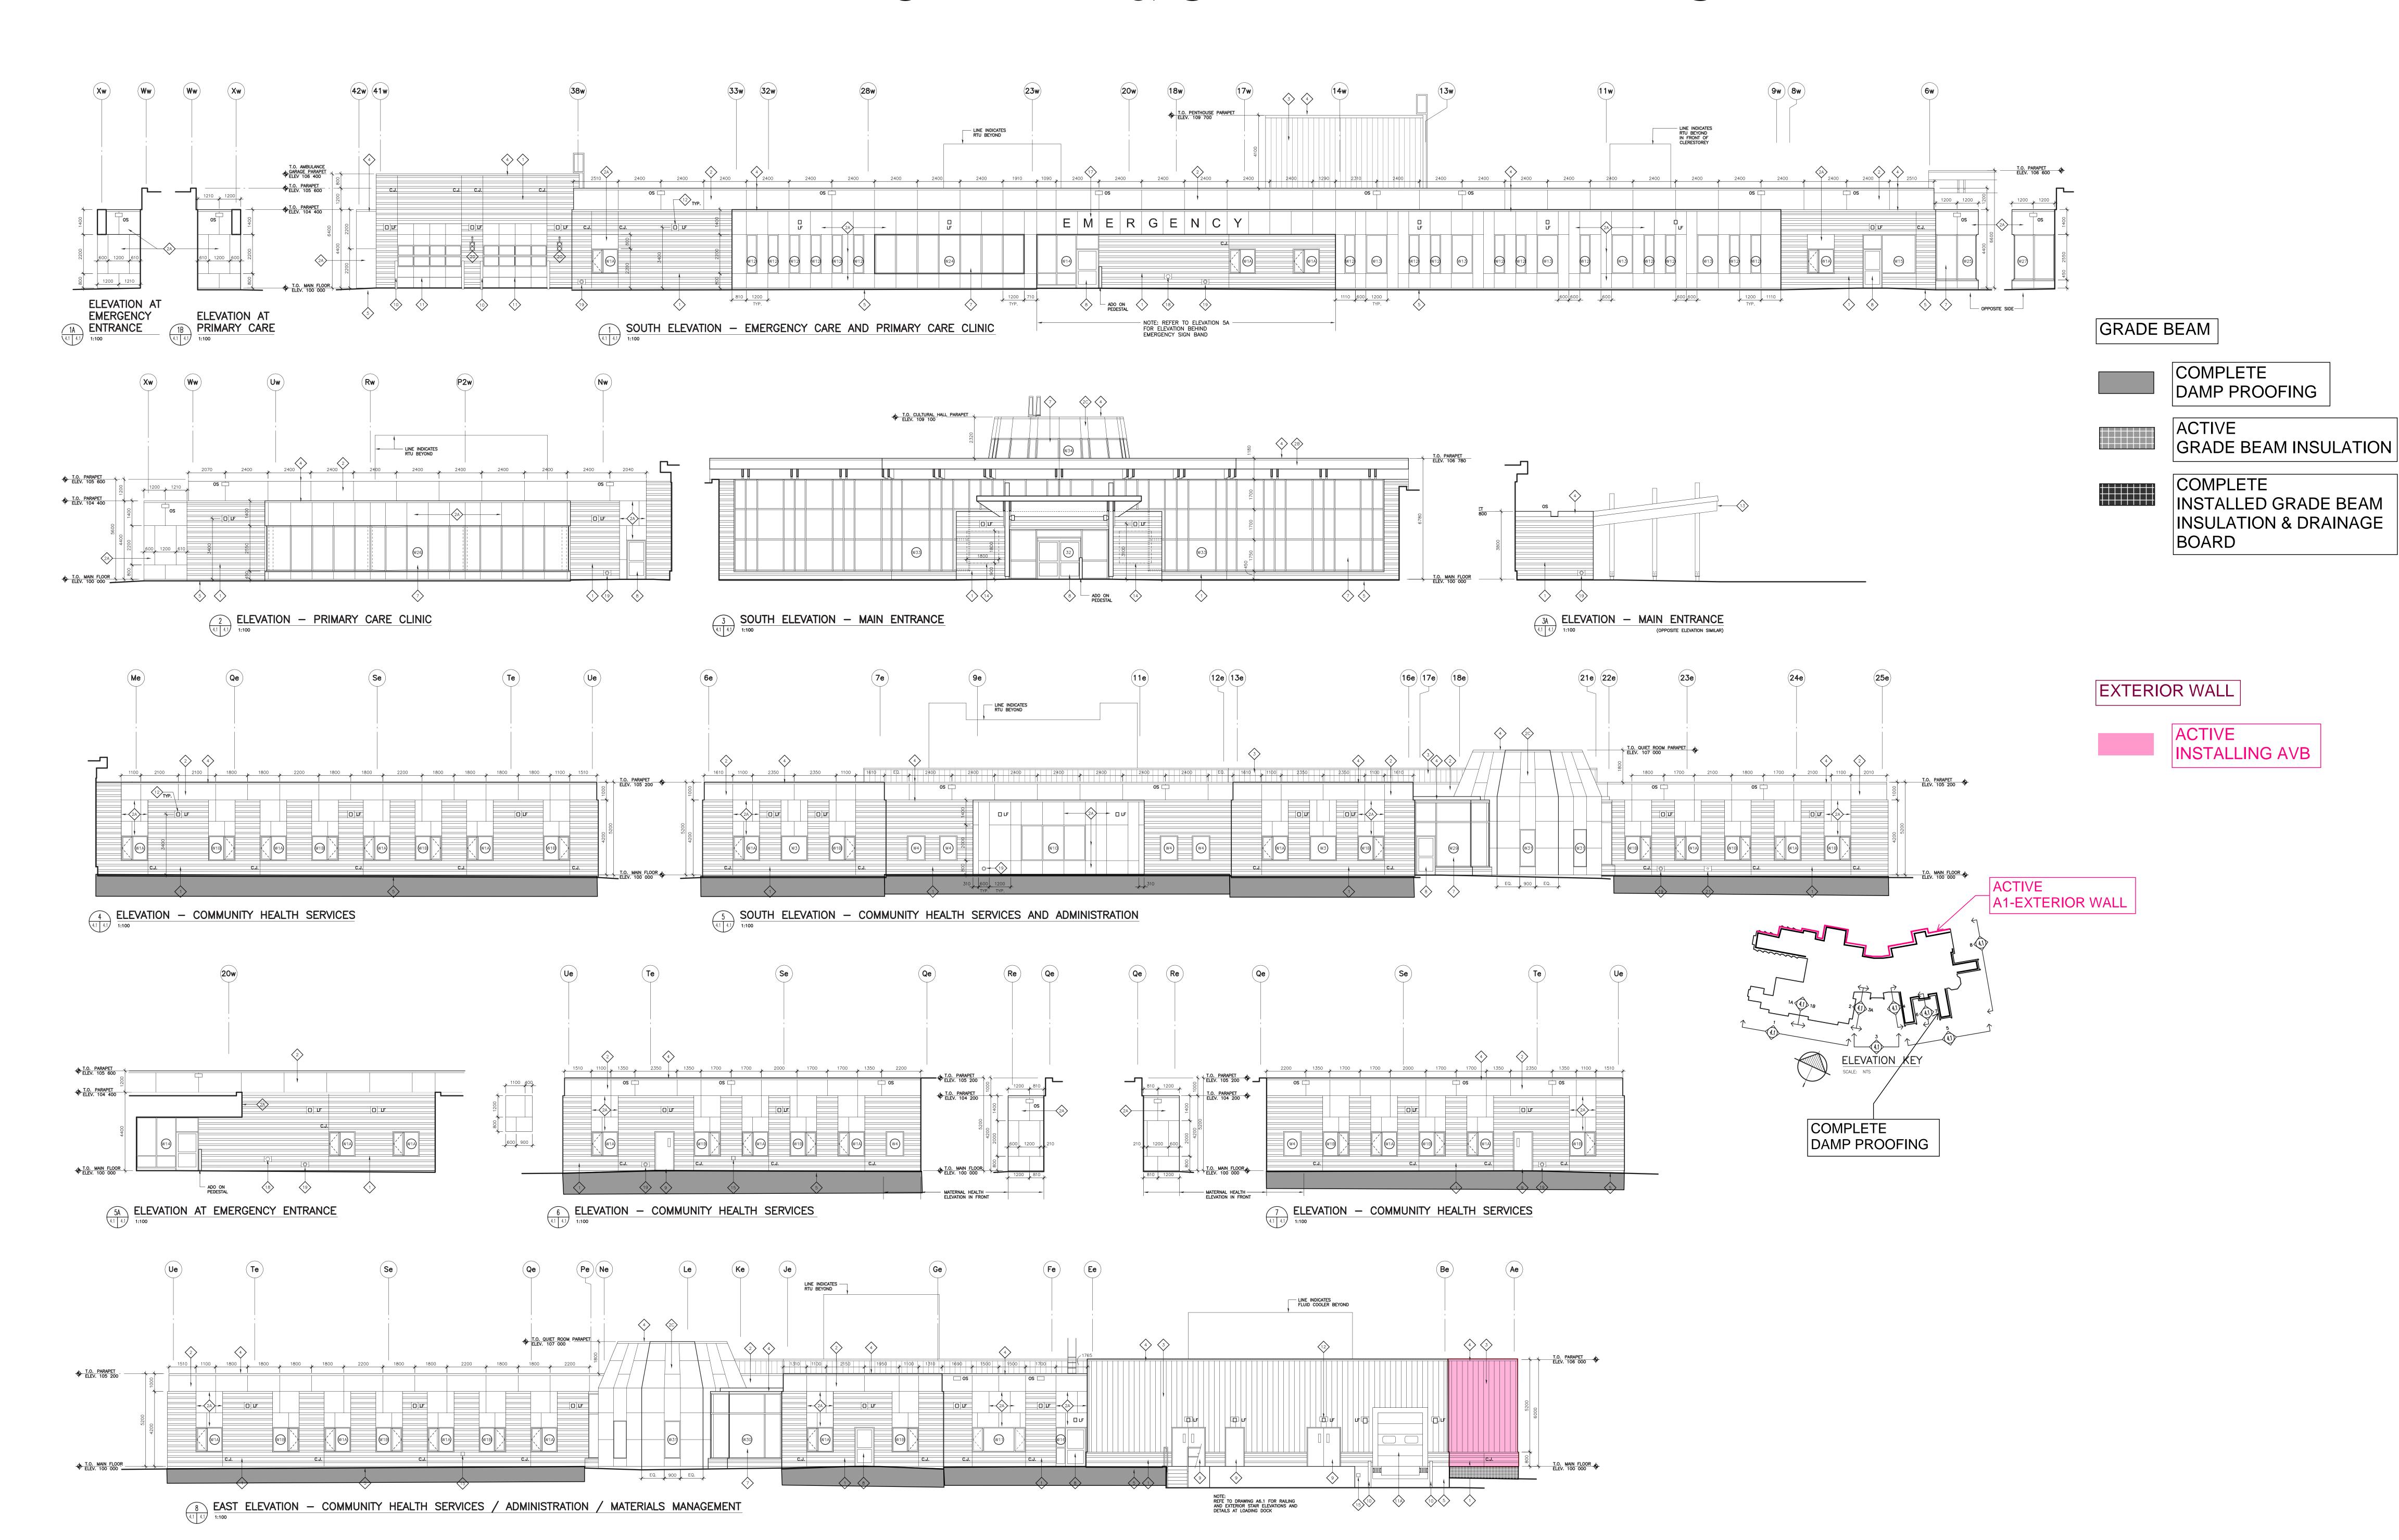

ng** Aug 5, 2021 5:33 PM



Backfilling b1(Hot Tub) **Anmol Kang**Aug 5, 2021 5:26 PM





Rebar GB (Loading dock) **Anmol Kang**Aug 4, 2021 3:45 PM



C1 exterior stud framing Anmol Kang Aug 4, 2021 3:43 PM

### CONCRETE SLAB ACTIVITY



NOTE: POURING DATES FOR AREA A2 & C2 ARE NOT FINALIZED YET AND WILL BE SHARED ONCE SCHEDULED



# DRYWALL TOP PROGRESS



ACTIVE

DRYWALL

COMPLETE

DRYWALL

# EXTERIOR STEEL STUD FRAMING



NOTE: STUD FRAMING COMPLETE INDICATES COMPLETION OF STEEL STUD FRAMING SCOPE OF WORK AT A PARTICULAR AREA INCLUDING SHEATHING & PARAPET WHERE APPLICABLE.

# EXTERIOR TRENCHING & FOUNDATION



# FOOTING, PIER & GRADE BEAM ACTIVITY



# INTERIOR STEEL STUD FRAMING



# MASONRY ANGLE



# MASONRY ACTIVITY





### STRUCTURAL STEEL



# EXTERIOR WALL & GRADE BEAM LAYERS



# EXTERIOR WALL & GRADE BEAM LAYERS



# WEEPING TILE UPDATE