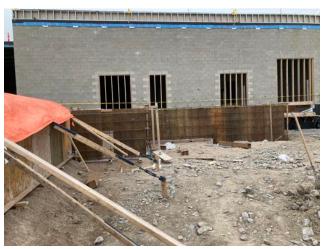

### 7. CIVIL

- 7.1 Ongoing Work
  - -Repairing weeping tile in some areas where damaged
  - -Placing sand over poly in A2 (Hot Tub)
  - -Hauling sand from pit to the hospital site
  - **JNR Surveyor**
  - -Laying out light standards elevations,
  - -Laying out sidewalk at PA
  - -Working on room co-ordination.
  - -Drafting & Data management
  - -Working on roof parapet elevations
- 7.2 Completed Work

# WEEPING TILE UPDATE