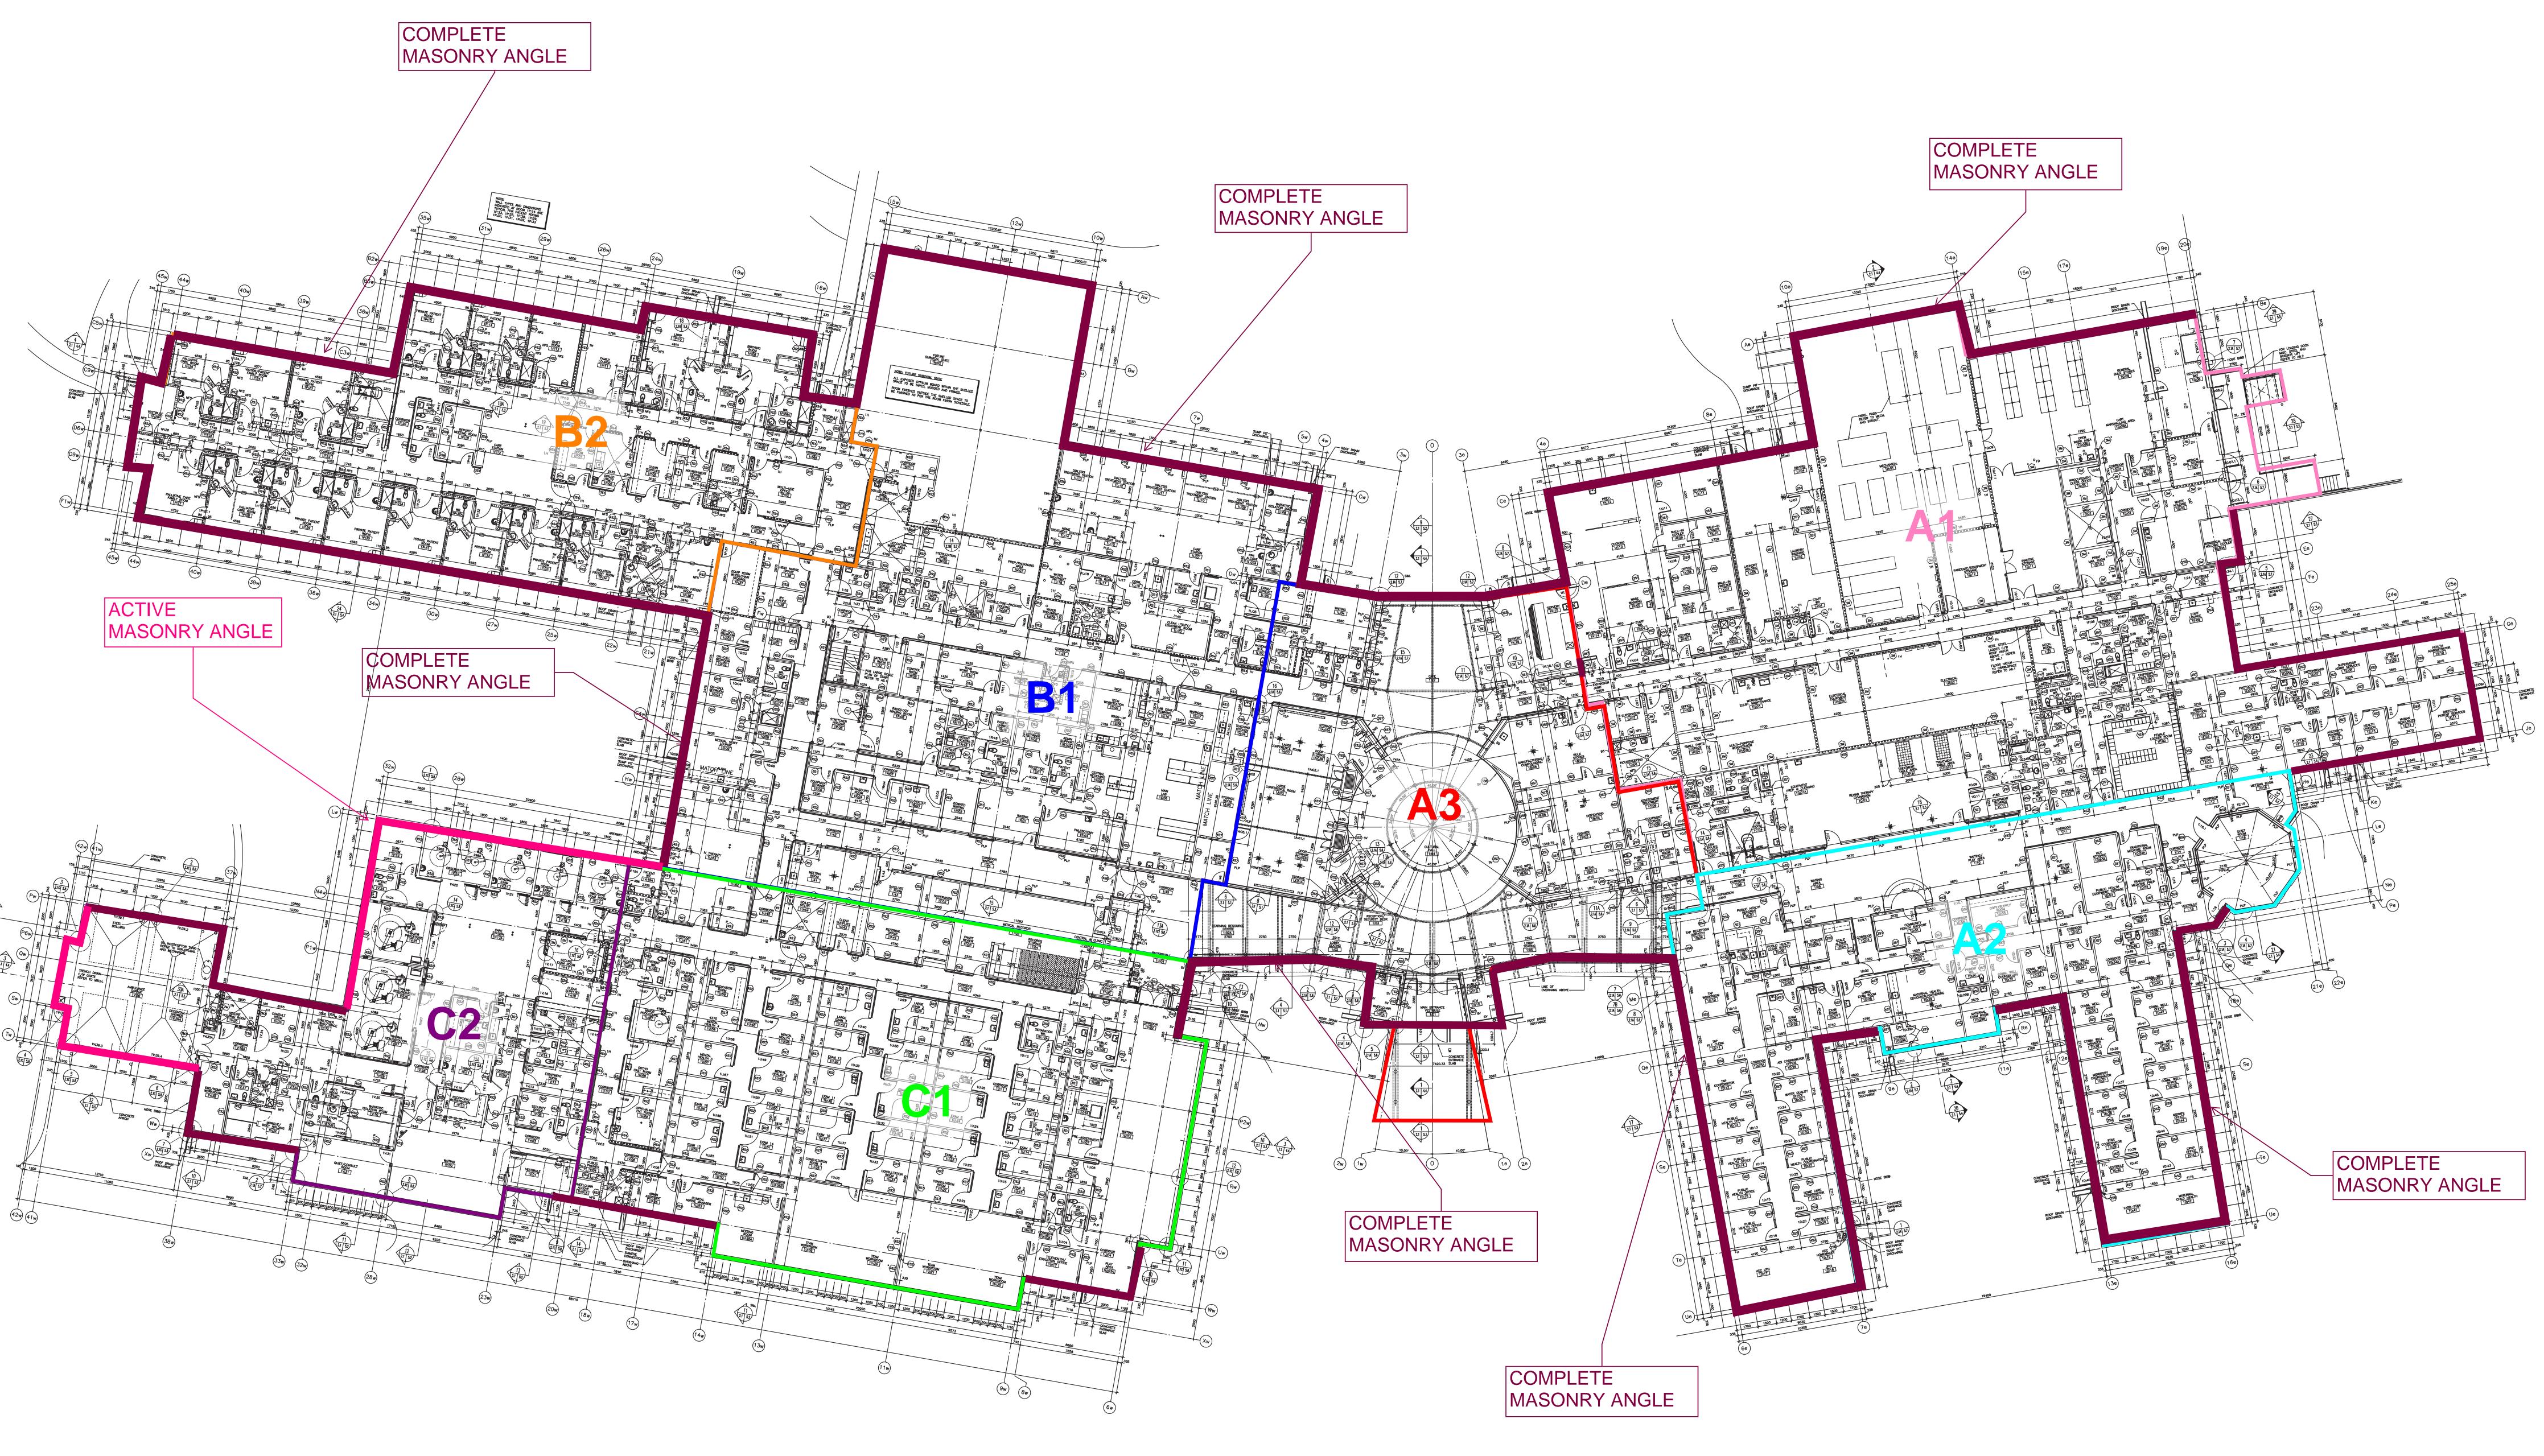

#### 8. MASONRY

- 8.1 Ongoing Work
  - -Rubbing & patching block walls (A1)
  - -Installing brick ties (B2) South wall
  - -Installing brick ties (B2) North wall

# MASONRY ANGLE

MASONRY ANGLE 90% COMPLETE AROUND THE BUILDING

Work In-Progress

Work Complete