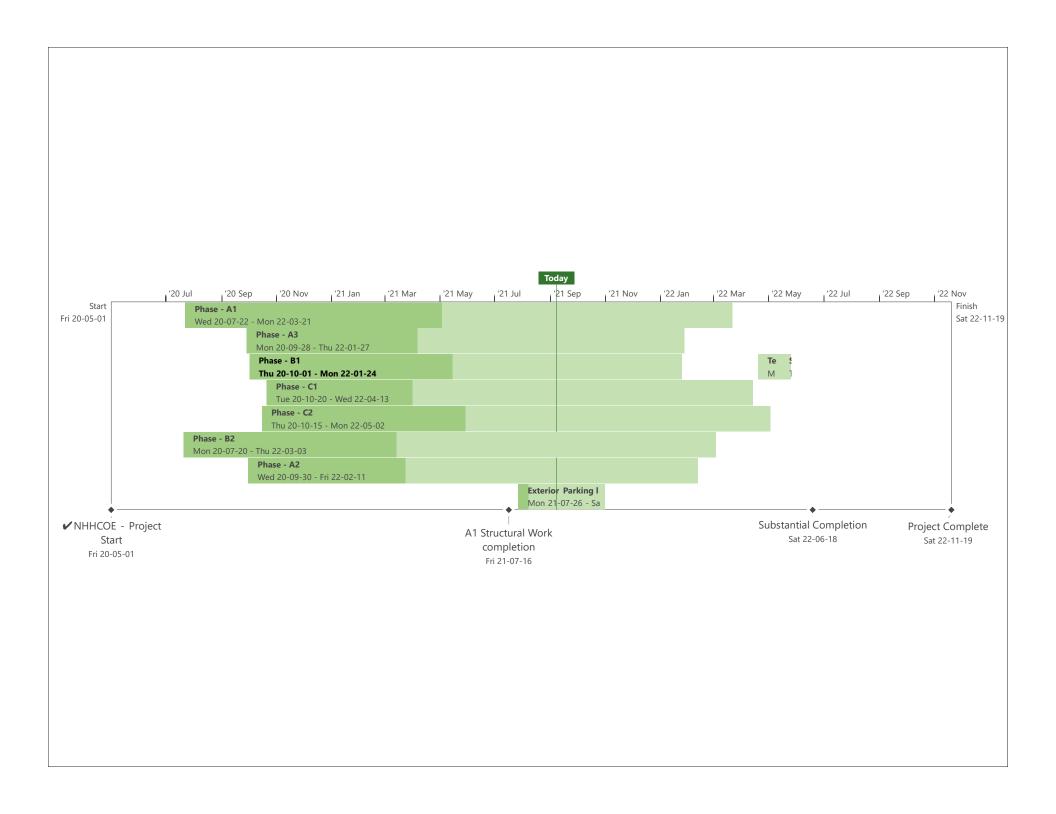

### Weekly Progress Report Sep 7, 2021, ID #495

#### 12. SITE VISIT SCHEDULE

12.1 Next scheduled site visit

Next site visit is to be determined Potential date is Sept 14th 2021

### NORWAY HOUSE HEALTH CENTRE OF EXCELLENCE WEEKLY UPDATE SEPTEMBER 05TH 2021