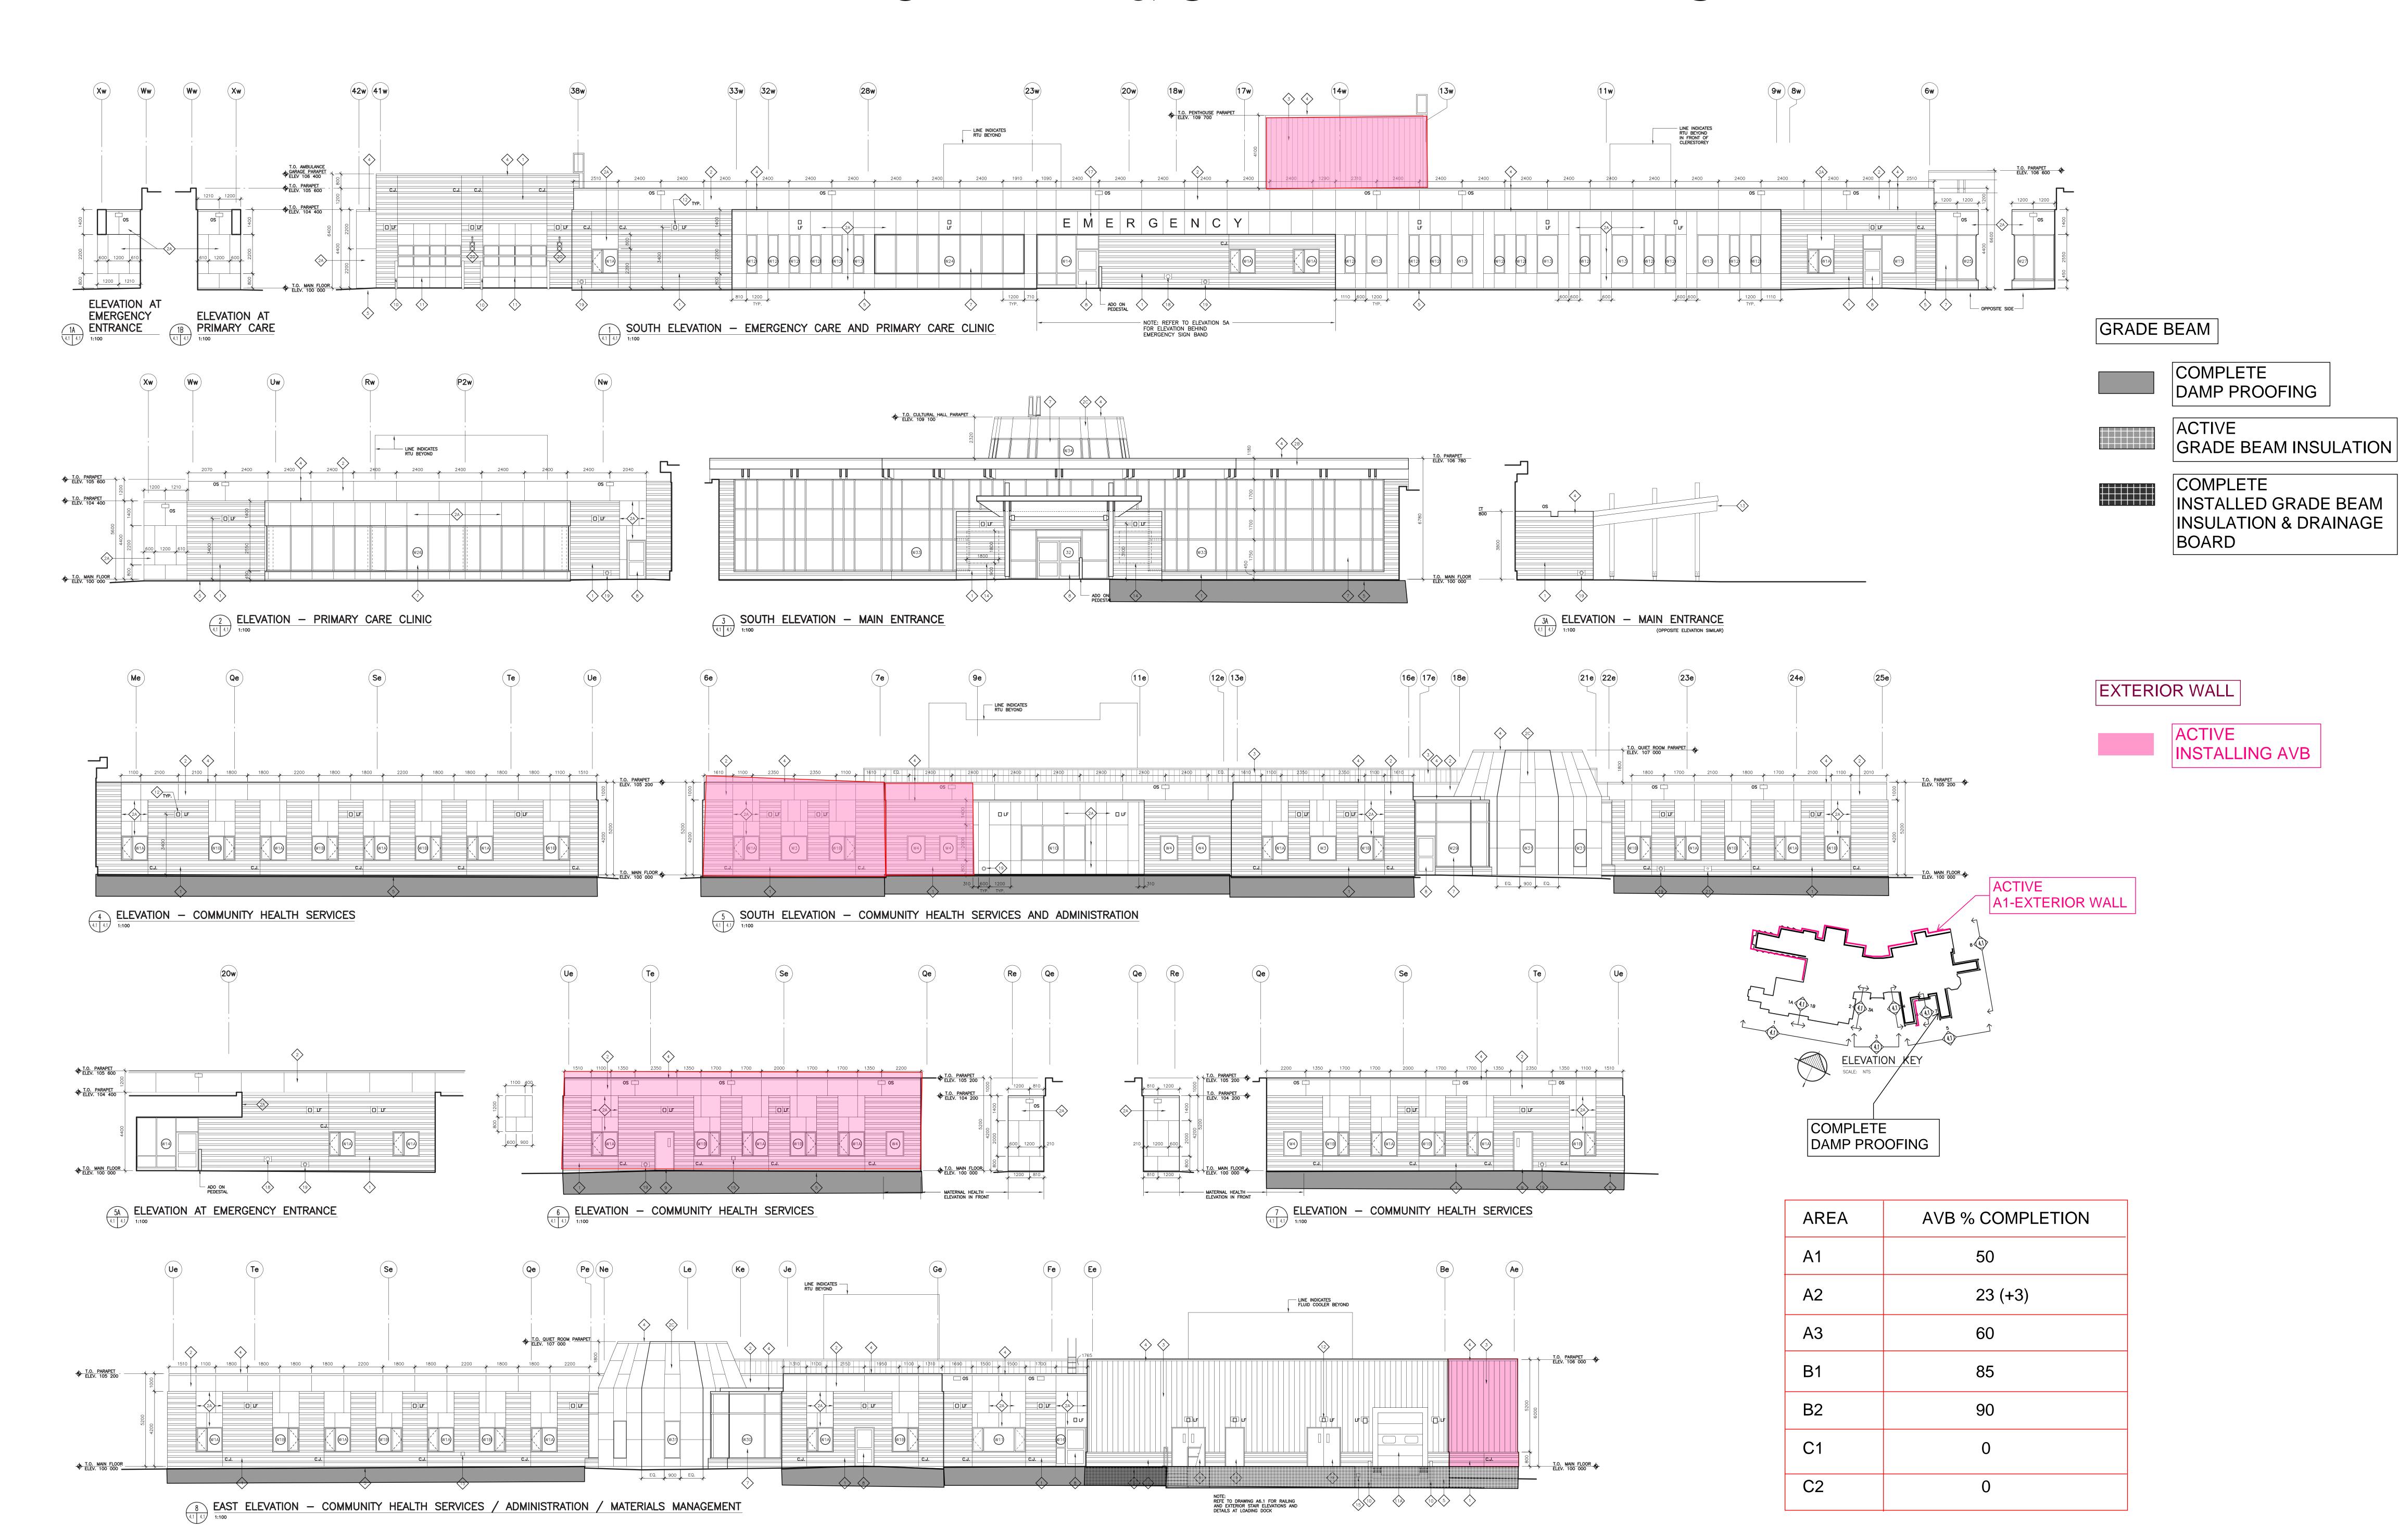

/S STEEL DECK ELEV. 109 200 B2 100 COMPLETE STUD FRAMING C1 93 (+5) C2 40 (+35) COMPLETE STUD FRAMING COMPLETE STUD FRAMING C9W STUD FRAMING T.O. PARAPET ELEV. 105 600 U/S STEEL DECK ELEV. 104 970 45w CAP SHEET WALKWAYS LAYOUTS REVISED TO SUIT EQUIPMENT ACCESS AND GENERAL NOTES. COMPLETE STUD FRAMING Te ACTIVE STUD FRAMING COMPLETE STUD FRAMING COMPLETE STUD FRAMING ACTIVE STUD FRAMING Work Complete Work In-Progress



Work In-Progress

Work Complete

Trenching Required

### NORWAY HOUSE HEALTH CENTRE OF EXCELLENCE WEEKLY UPDATE SEPTEMBER 05TH 2021



# MASONRY ANGLE



MASONRY ANGLE 90% COMPLETE AROUND THE BUILDING

Work In-Progress

Work Complete

# MASONRY ACTIVITY



Work Complete

Work In-Progress

REMAINING MASONRY WALLS



## STRUCTURAL STEEL



# EXTERIOR WALL & GRADE BEAM LAYERS



# EXTERIOR WALL & GRADE BEAM LAYERS