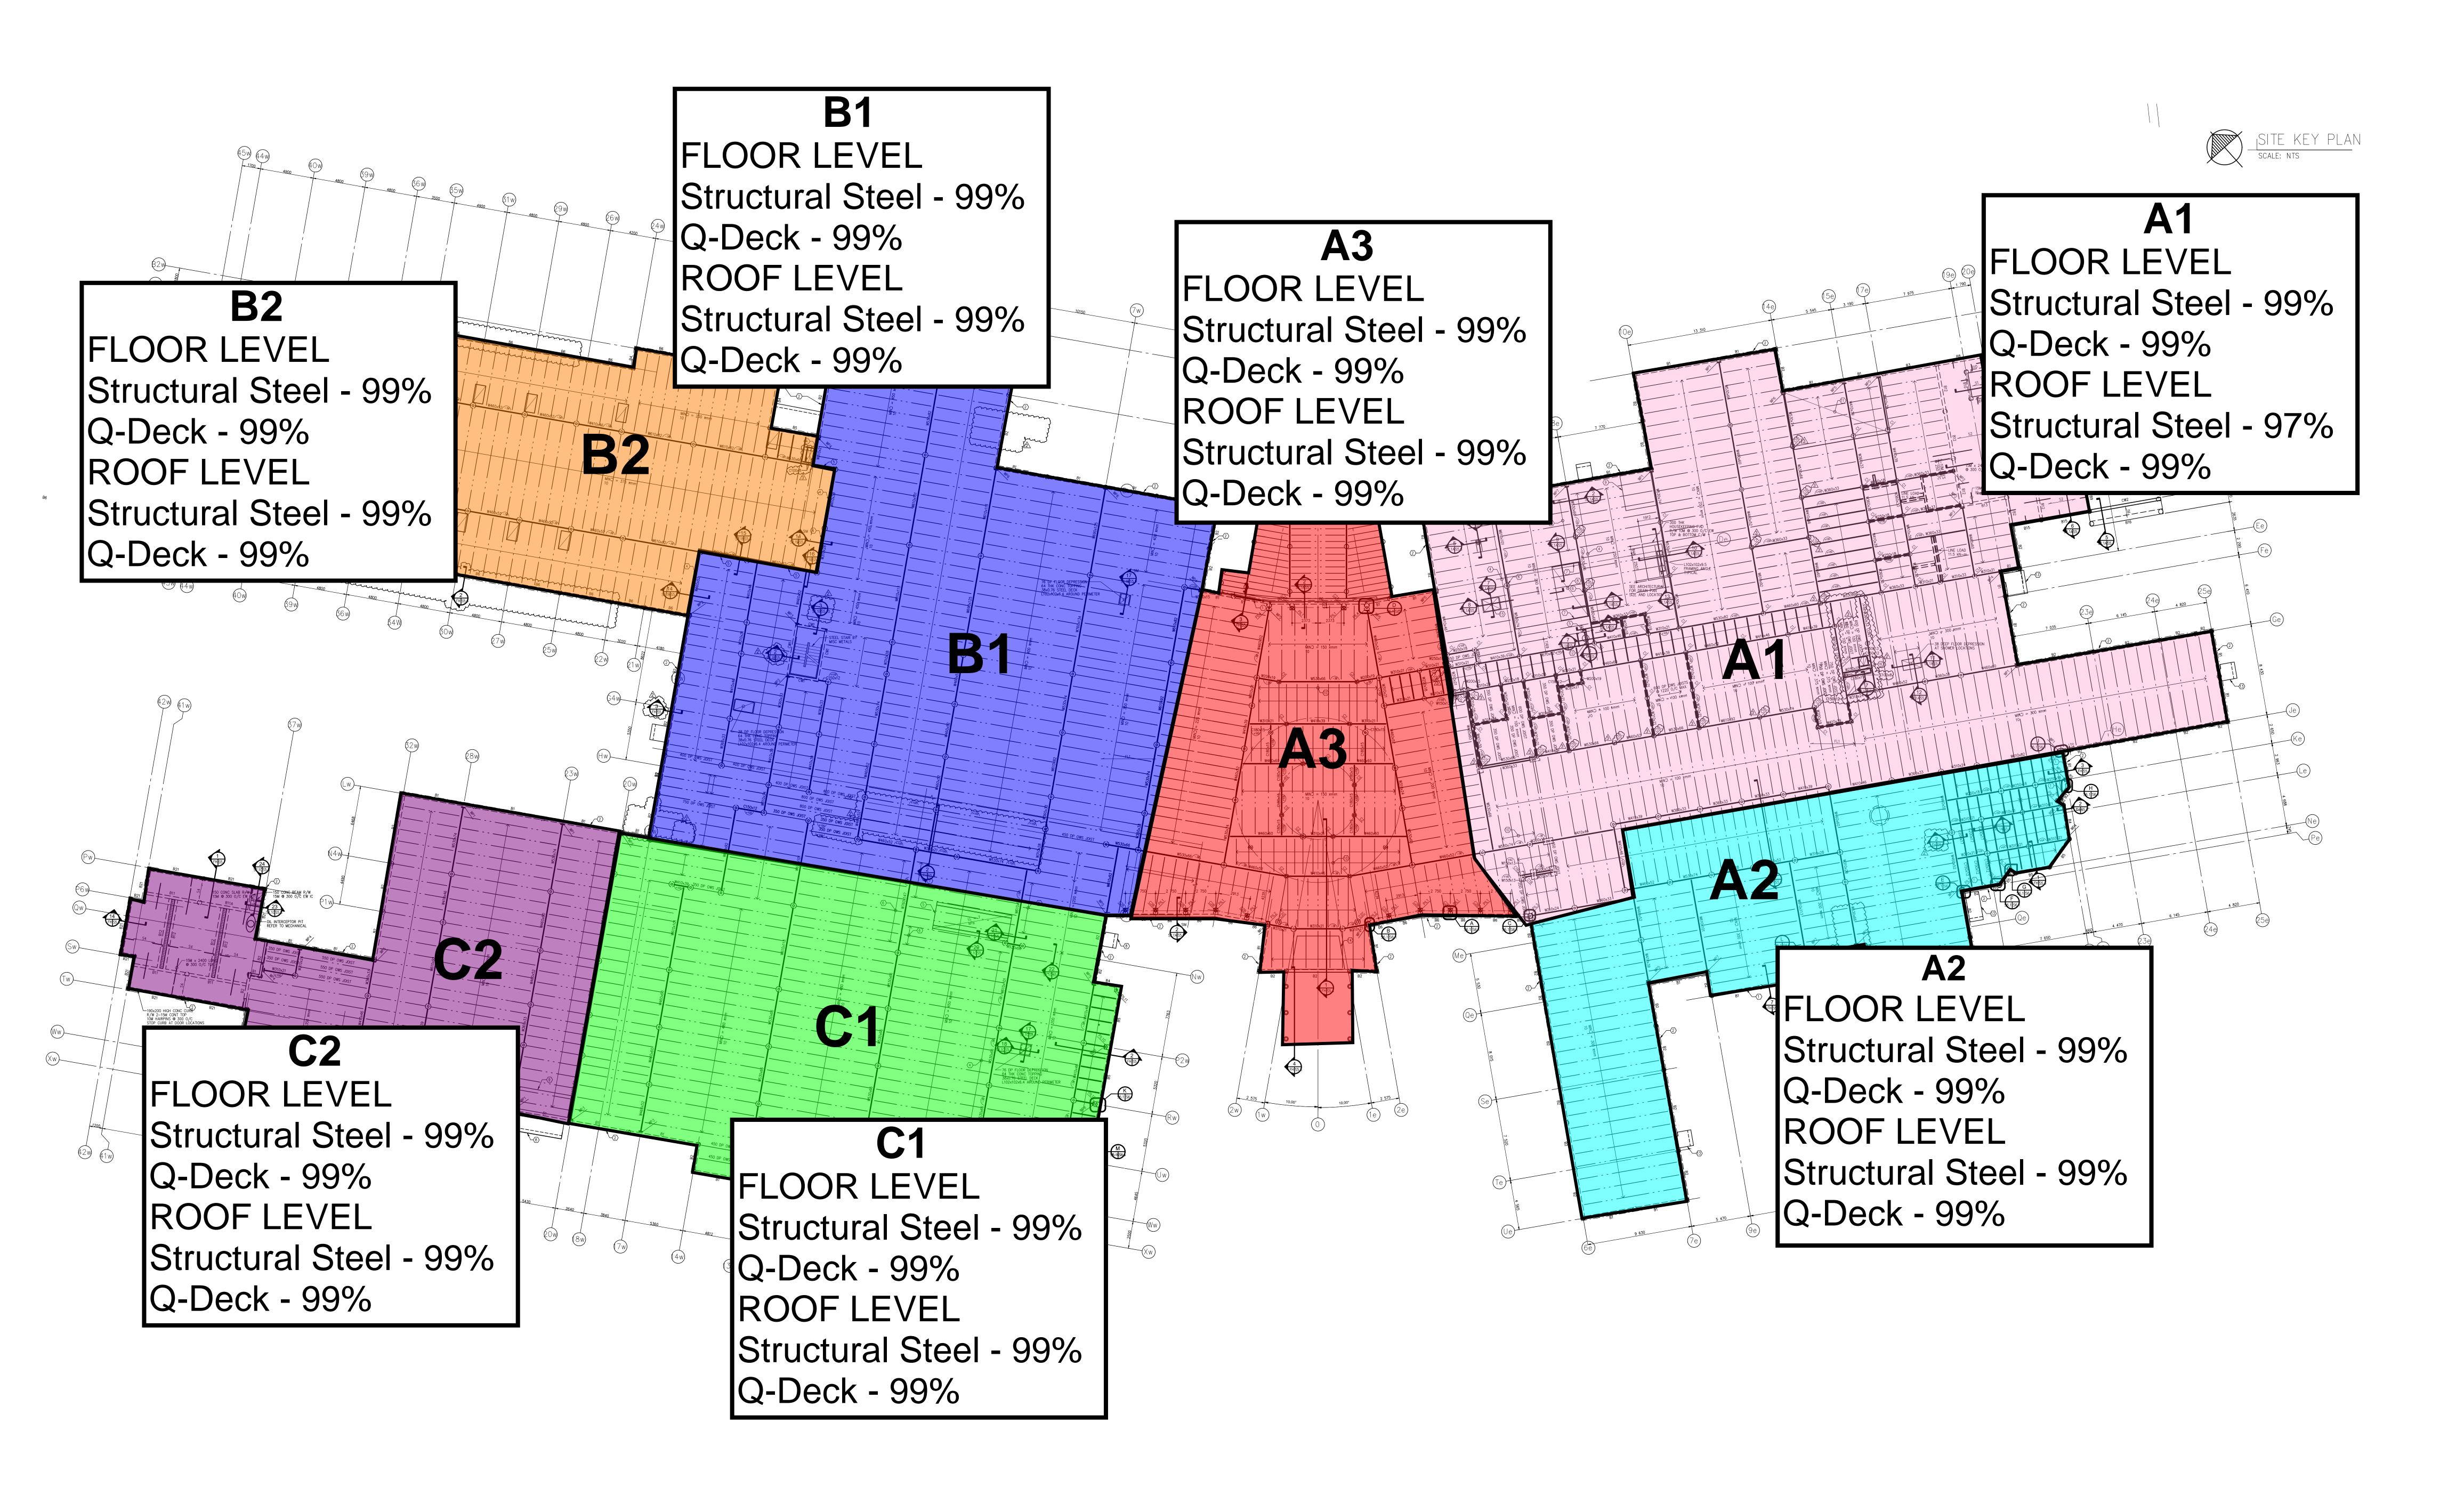

UD FRAMING T.O. PARAPET ELEV. 109 700 U/S STEEL DECK ELEV. 109 200 B2 100 COMPLETE STUD FRAMING C1 93 (+5) C2 40 (+35) COMPLETE STUD FRAMING COMPLETE STUD FRAMING C9W STUD FRAMING T.O. PARAPET ELEV. 105 600 U/S STEEL DECK ELEV. 104 970 45w CAP SHEET WALKWAYS LAYOUTS REVISED TO SUIT EQUIPMENT ACCESS AND GENERAL NOTES. COMPLETE STUD FRAMING Te ACTIVE STUD FRAMING COMPLETE STUD FRAMING COMPLETE STUD FRAMING ACTIVE STUD FRAMING Work Complete Work In-Progress



Work In-Progress

Work Complete

Trenching Required

### NORWAY HOUSE HEALTH CENTRE OF EXCELLENCE WEEKLY UPDATE SEPTEMBER 05TH 2021



# MASONRY ANGLE



MASONRY ANGLE 90% COMPLETE AROUND THE BUILDING

Work In-Progress

Work Complete

# MASONRY ACTIVITY



Work Complete

Work In-Progress

REMAINING MASONRY WALLS



## STRUCTURAL STEEL



# EXTERIOR WALL & GRADE BEAM LAYERS



# EXTERIOR WALL & GRADE BEAM LAYERS