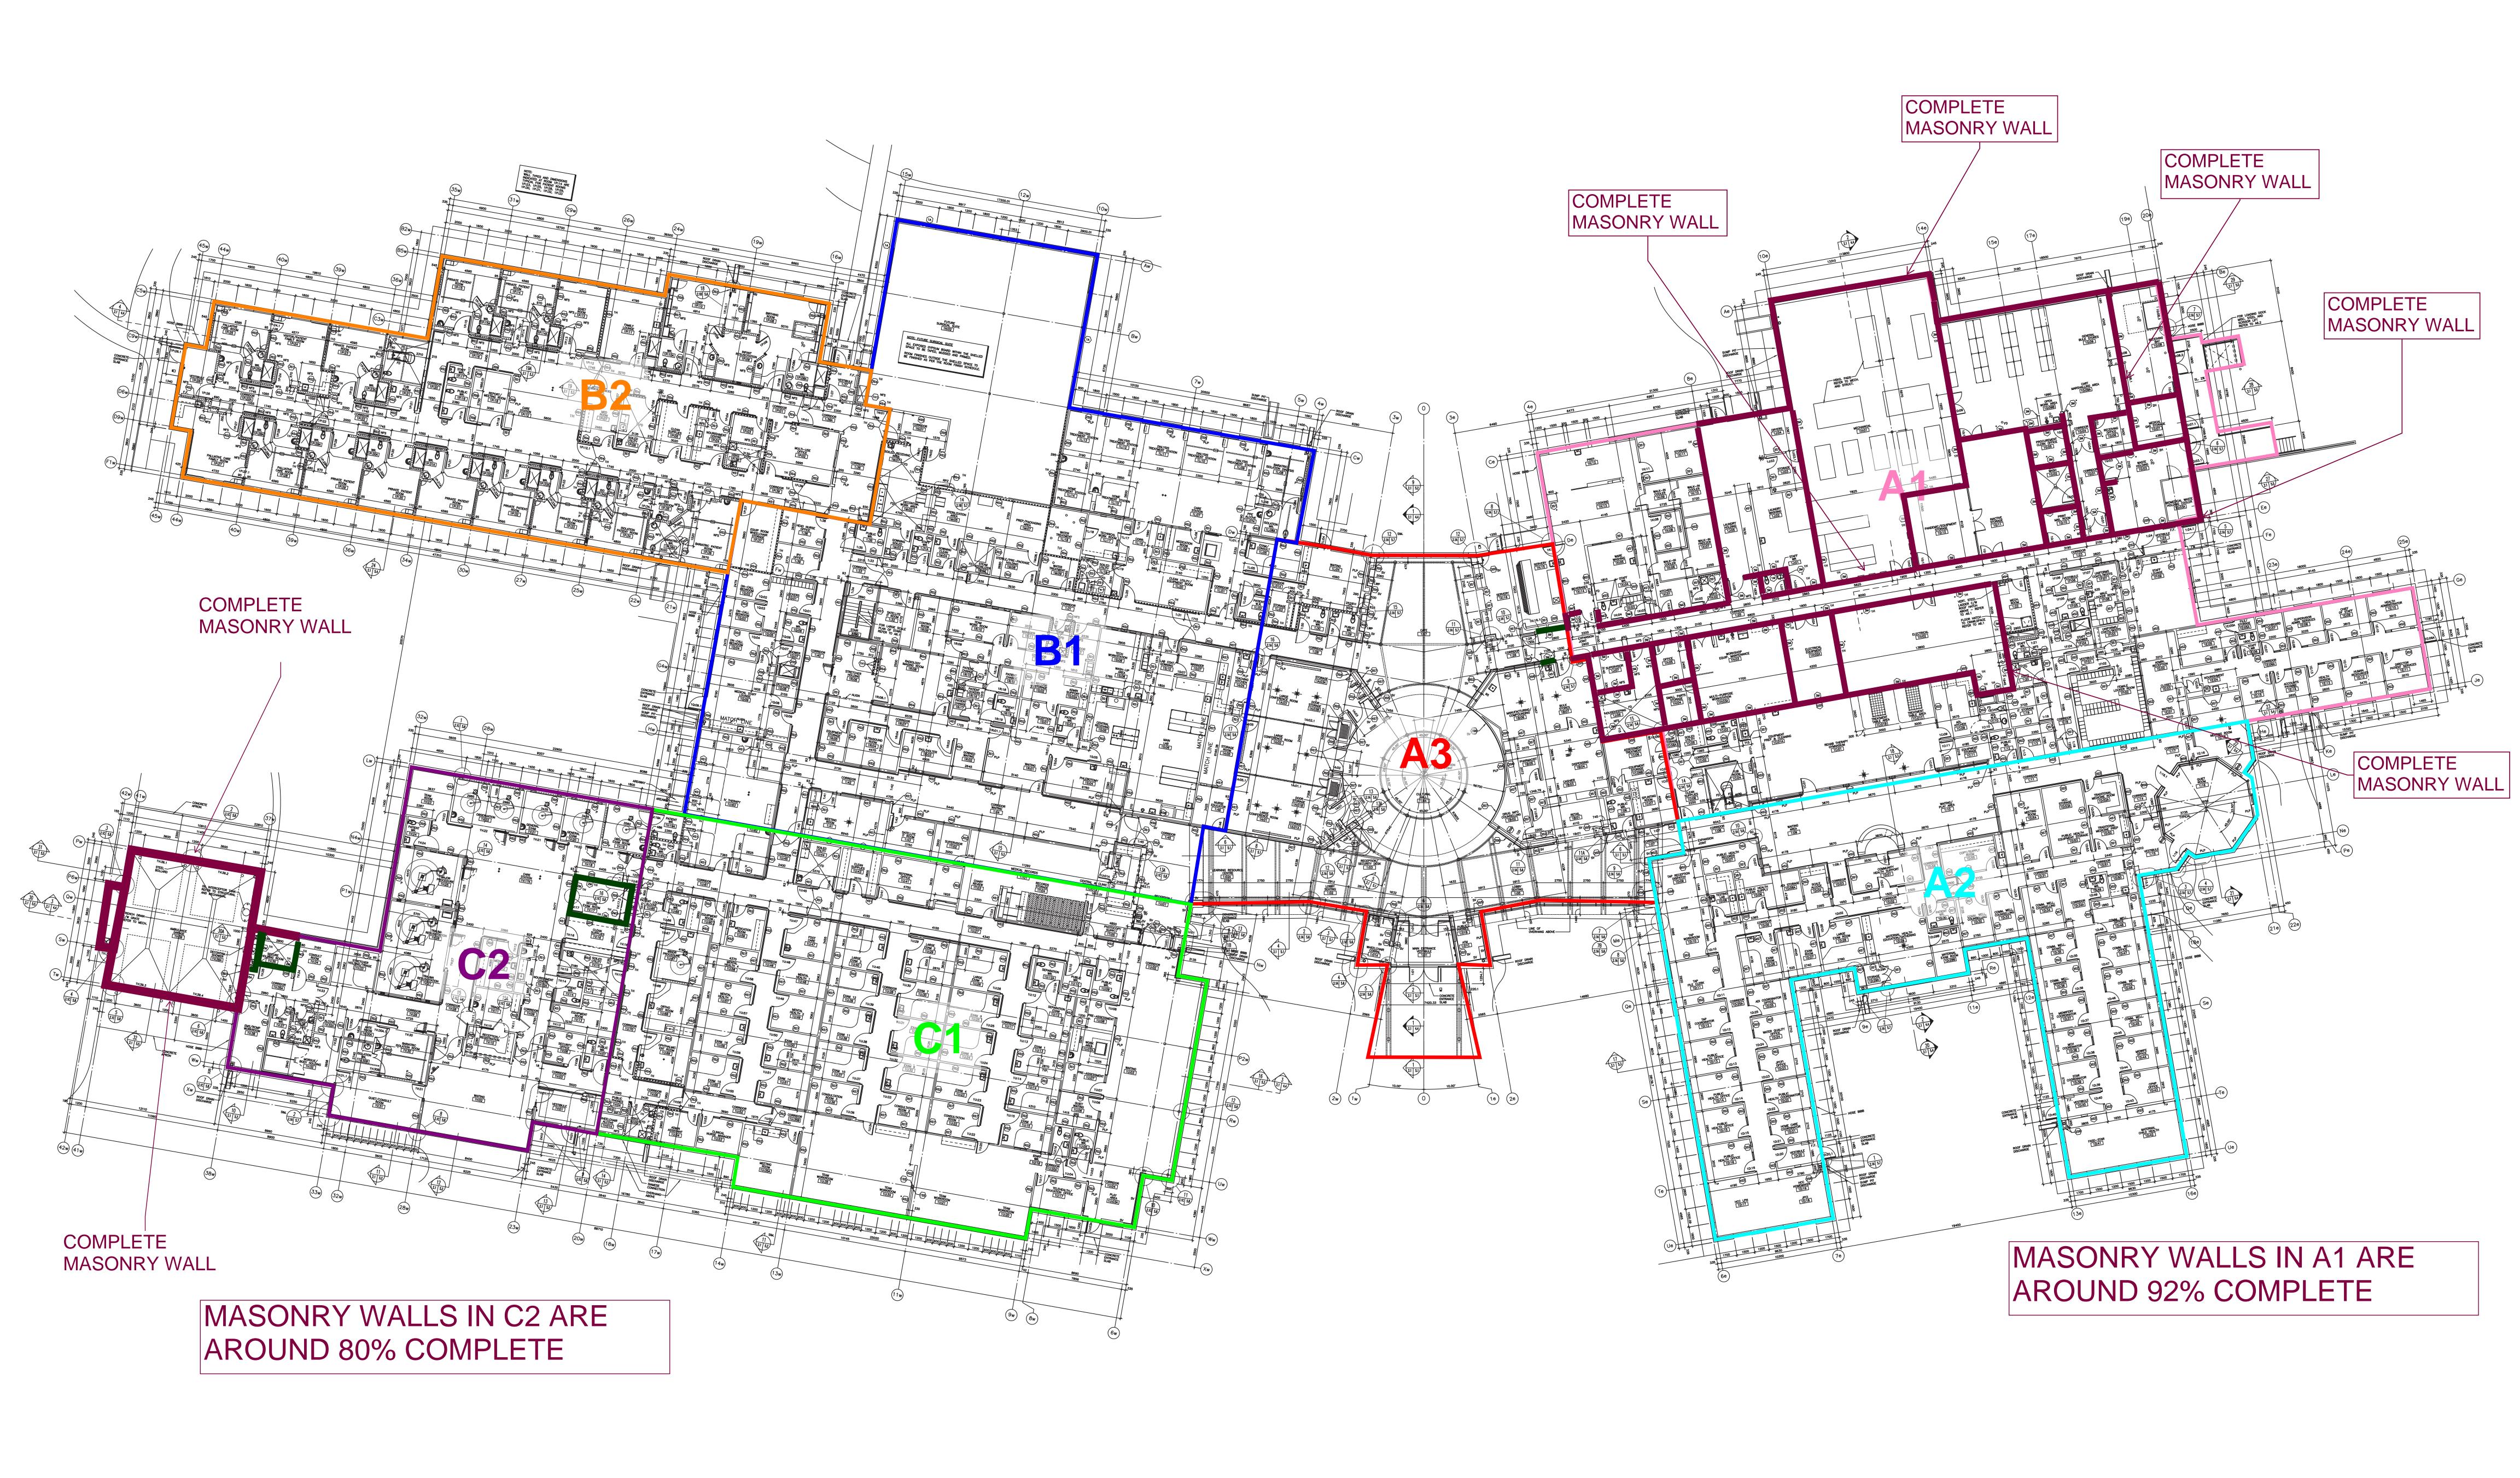

#### 8. MASONRY

- 8.1 Ongoing Work
  - -Rubbing & patching block walls (A1)
  - -Installing brick ties (B2) South wall
  - -Installing brick ties (B2) North wall

# MASONRY ACTIVITY

Work Complete

Work In-Progress

REMAINING MASONRY WALLS