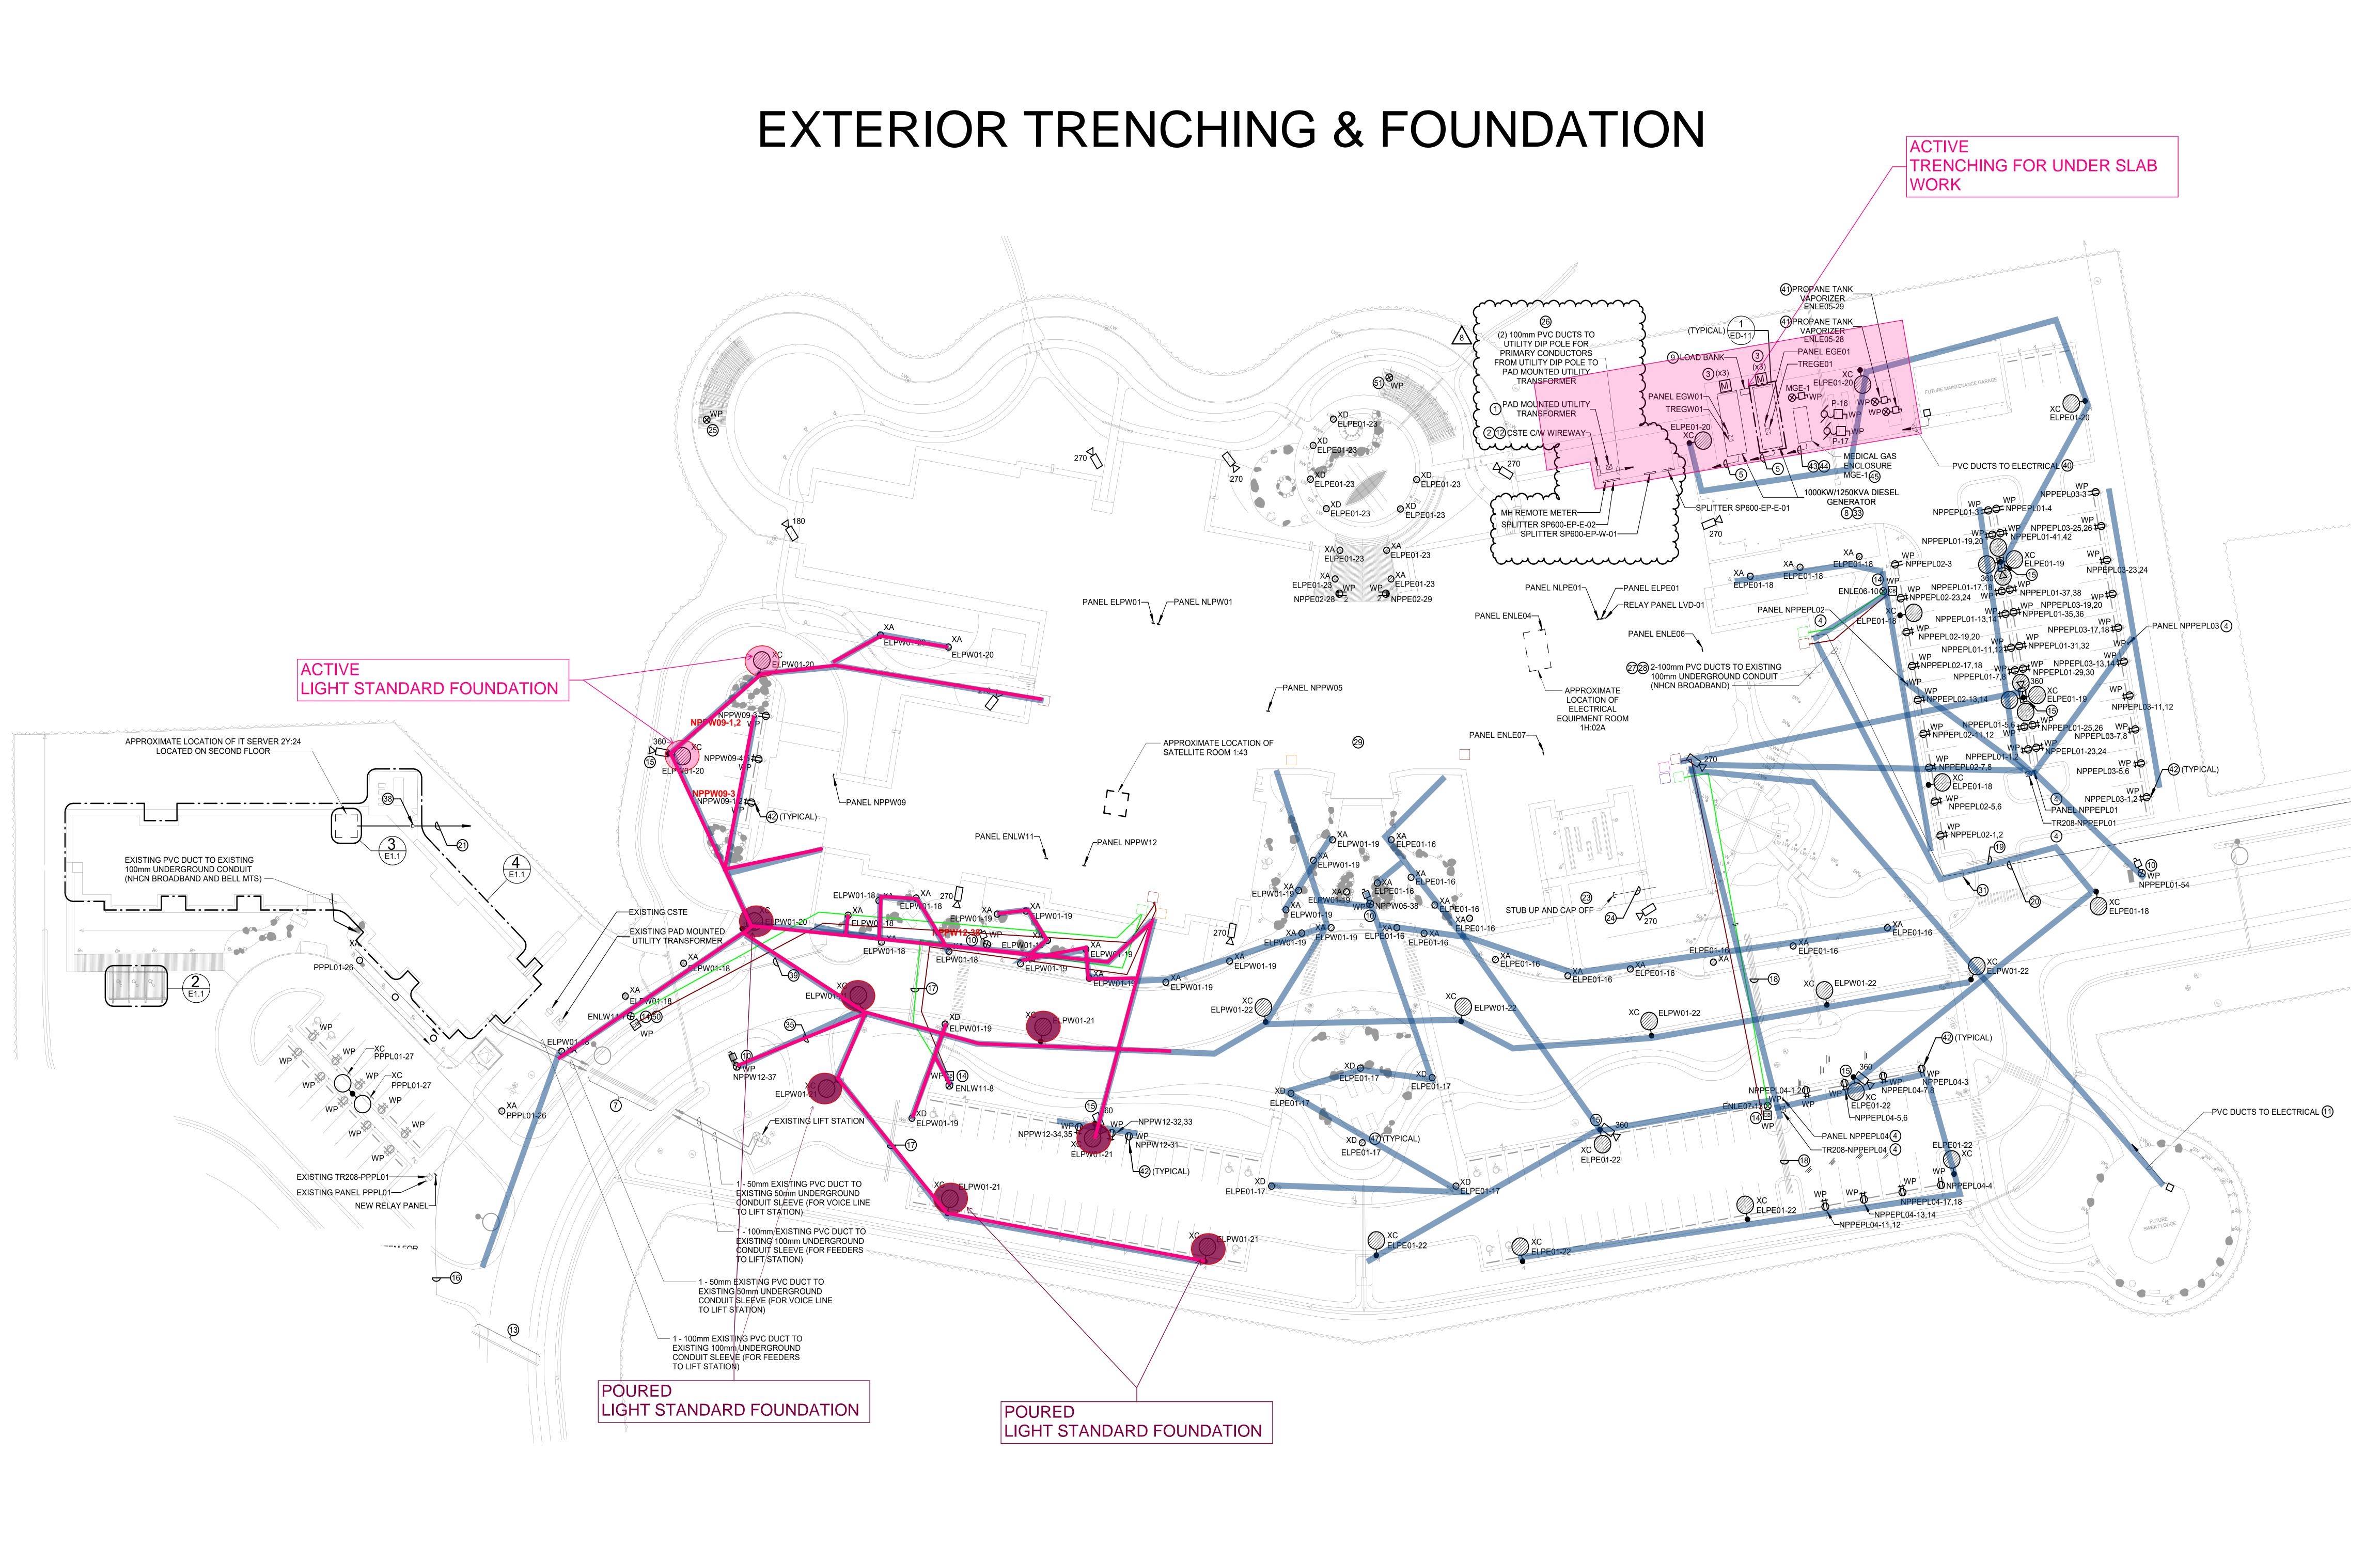

#### Civil

- -Working on Tank farm trenching
- -Placing sand over med gas piping
- -Working on backfilling tank farm trench

Work In-Progress

Work Complete

Trenching Required