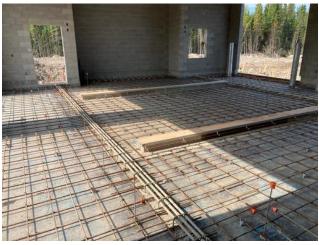

#### 4. STRUCTURAL

4.1 Ongoing Work

JNR Concrete/Site Crews

- -General site clean-up
- -Dewatering Checking pumps
- -Fueling / Moving material on site
- -Operating fuel pump/Sweeping floor
- -Working on installing exterior insulation
- -Working on rebar in ambulance bay
- -Removing formwork from loading dock GB
- -Tarping openings around penthouse
- -Grinding and priming GB
- -Damp proofing the GB
- -Working on GB insulation B2 South
- 4.2 Completed Work

# CONCRETE SLAB ACTIVITY