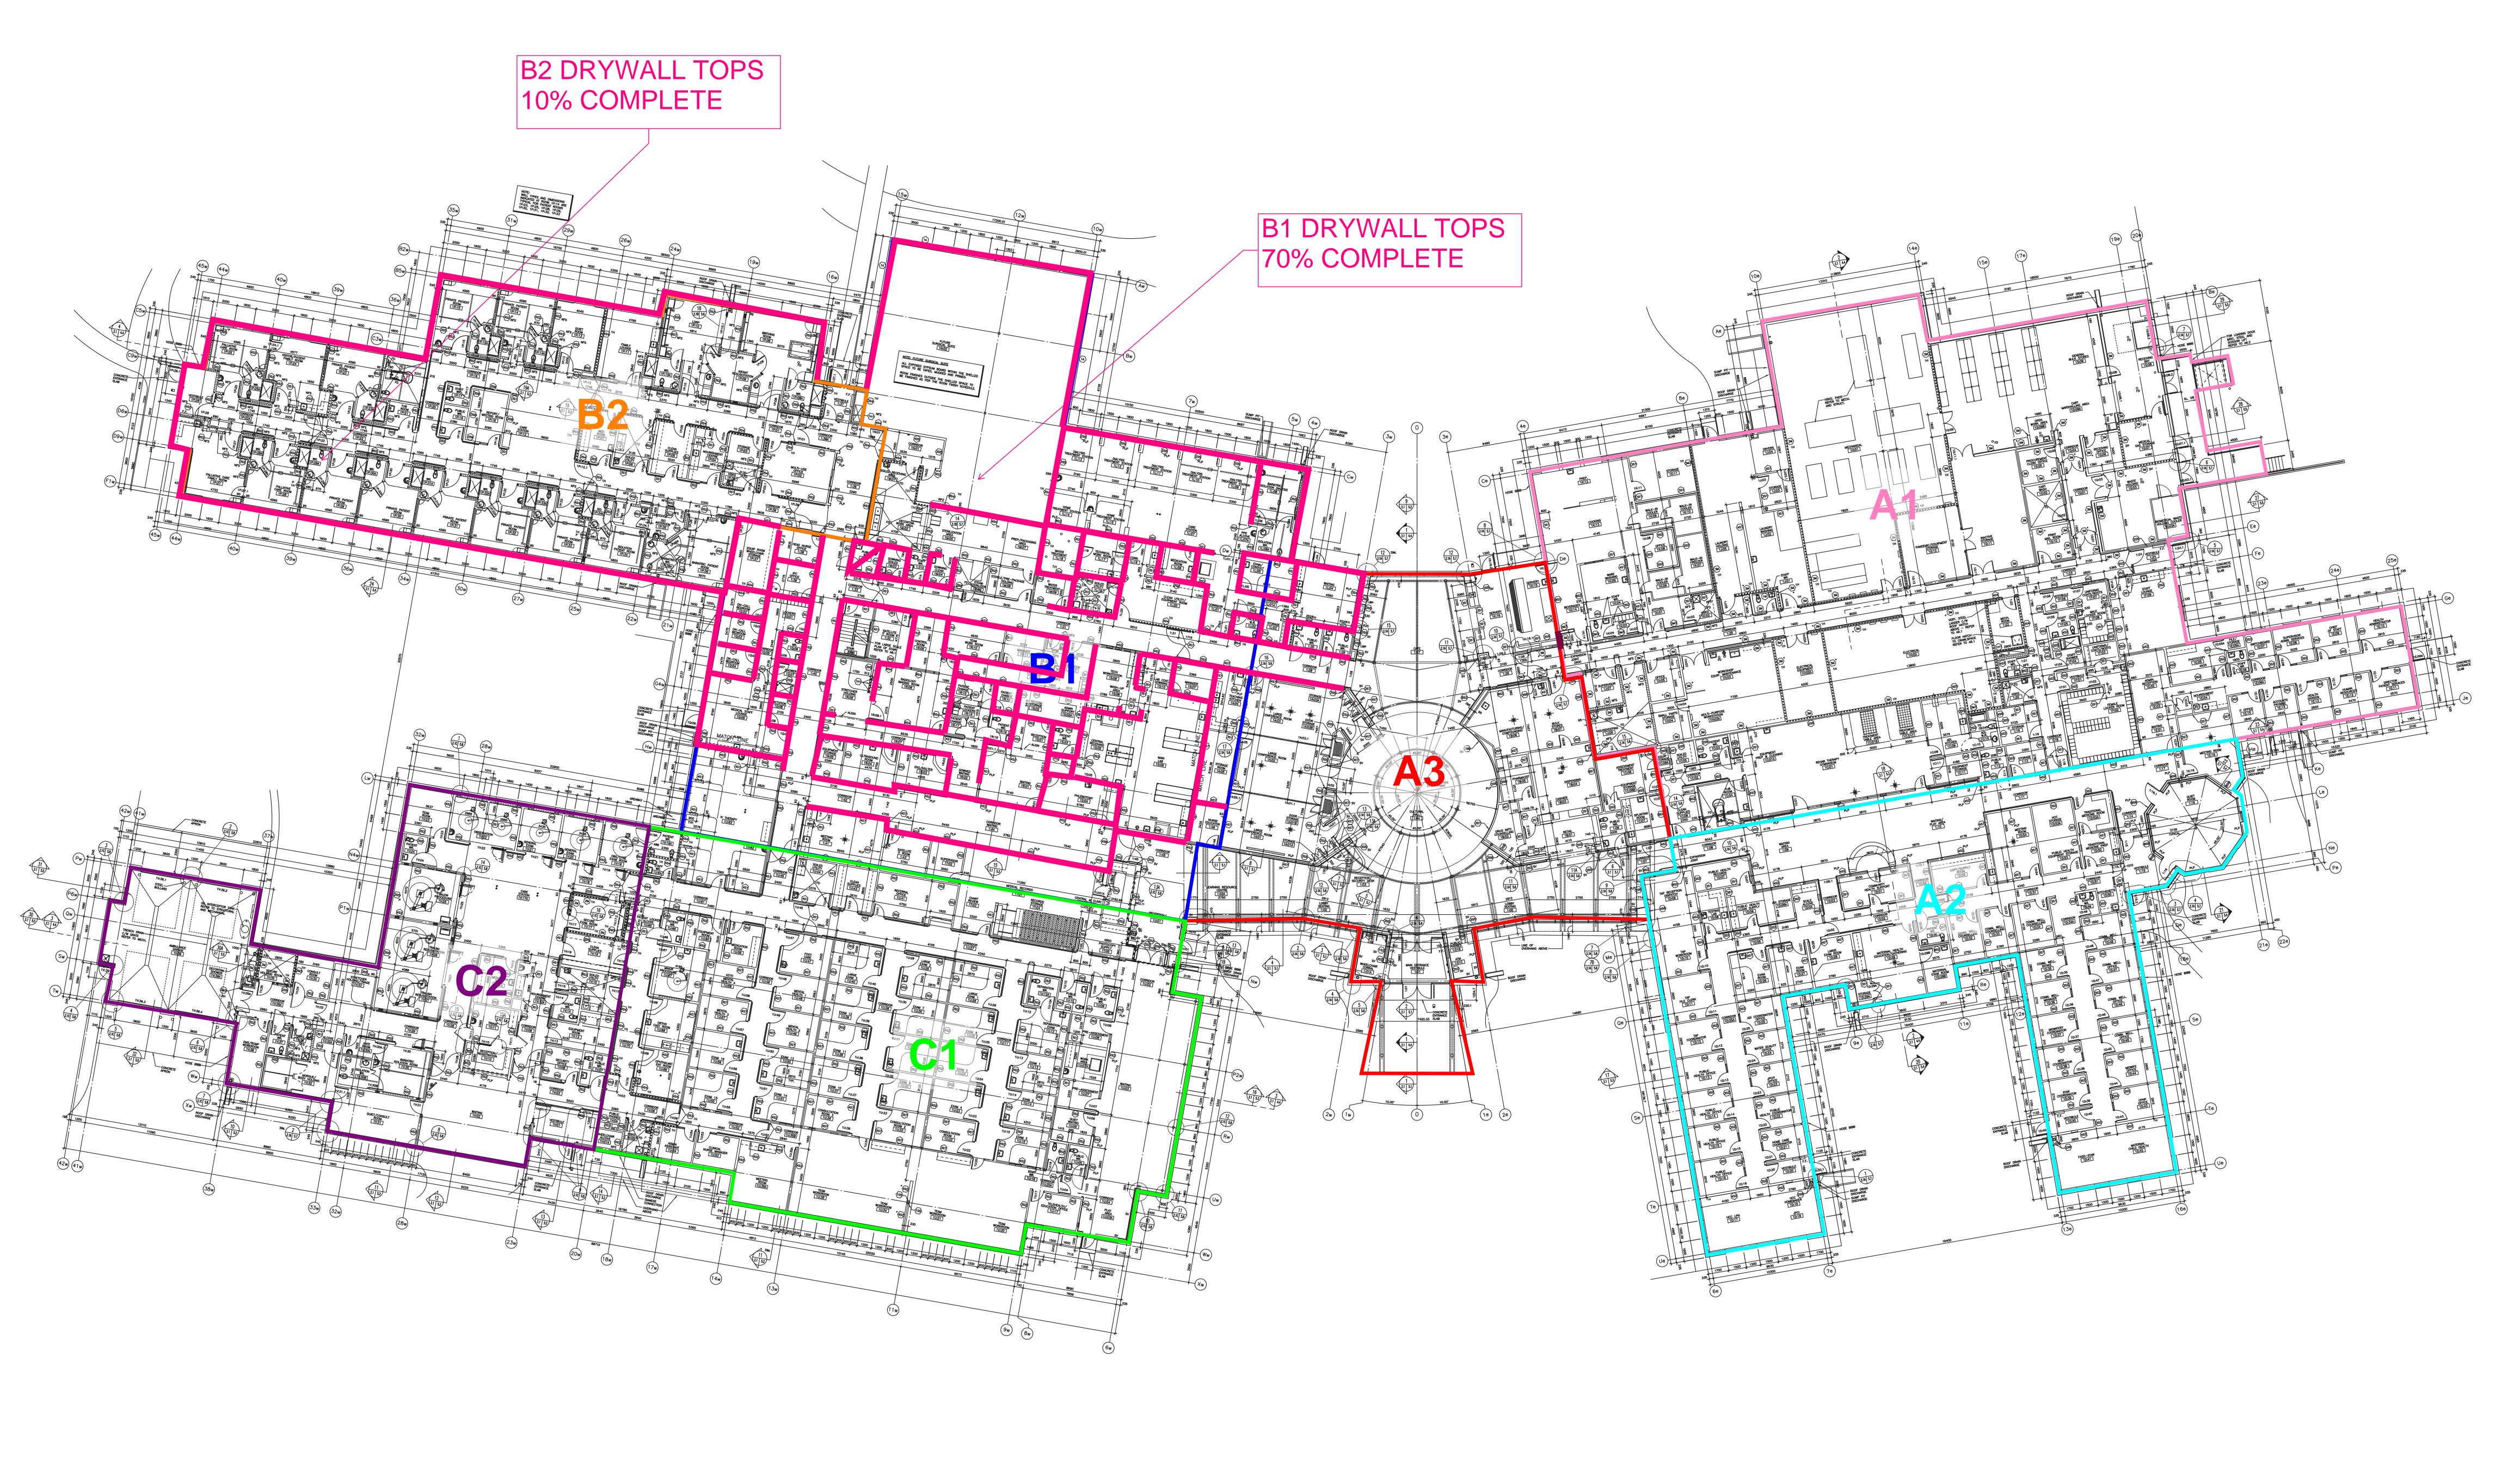

#### 10. CARLSON

- 10.1 Ongoing Work
  - -Installing drywall tops (B1)
  - -Installing drywall & insulation around shaft wall (B1)
  - -Installing door frames (A2)
  - -Framing interior wall (B1) and framing around Hot tub
  - -Exterior sheathing C2 South and around Hot tub
  - -Sealing and taping drywall B1
- 10.2 Completed Work

# DRYWALL TOP PROGRESS

ACTIVE

DRYWALL

COMPLETE

DRYWALL