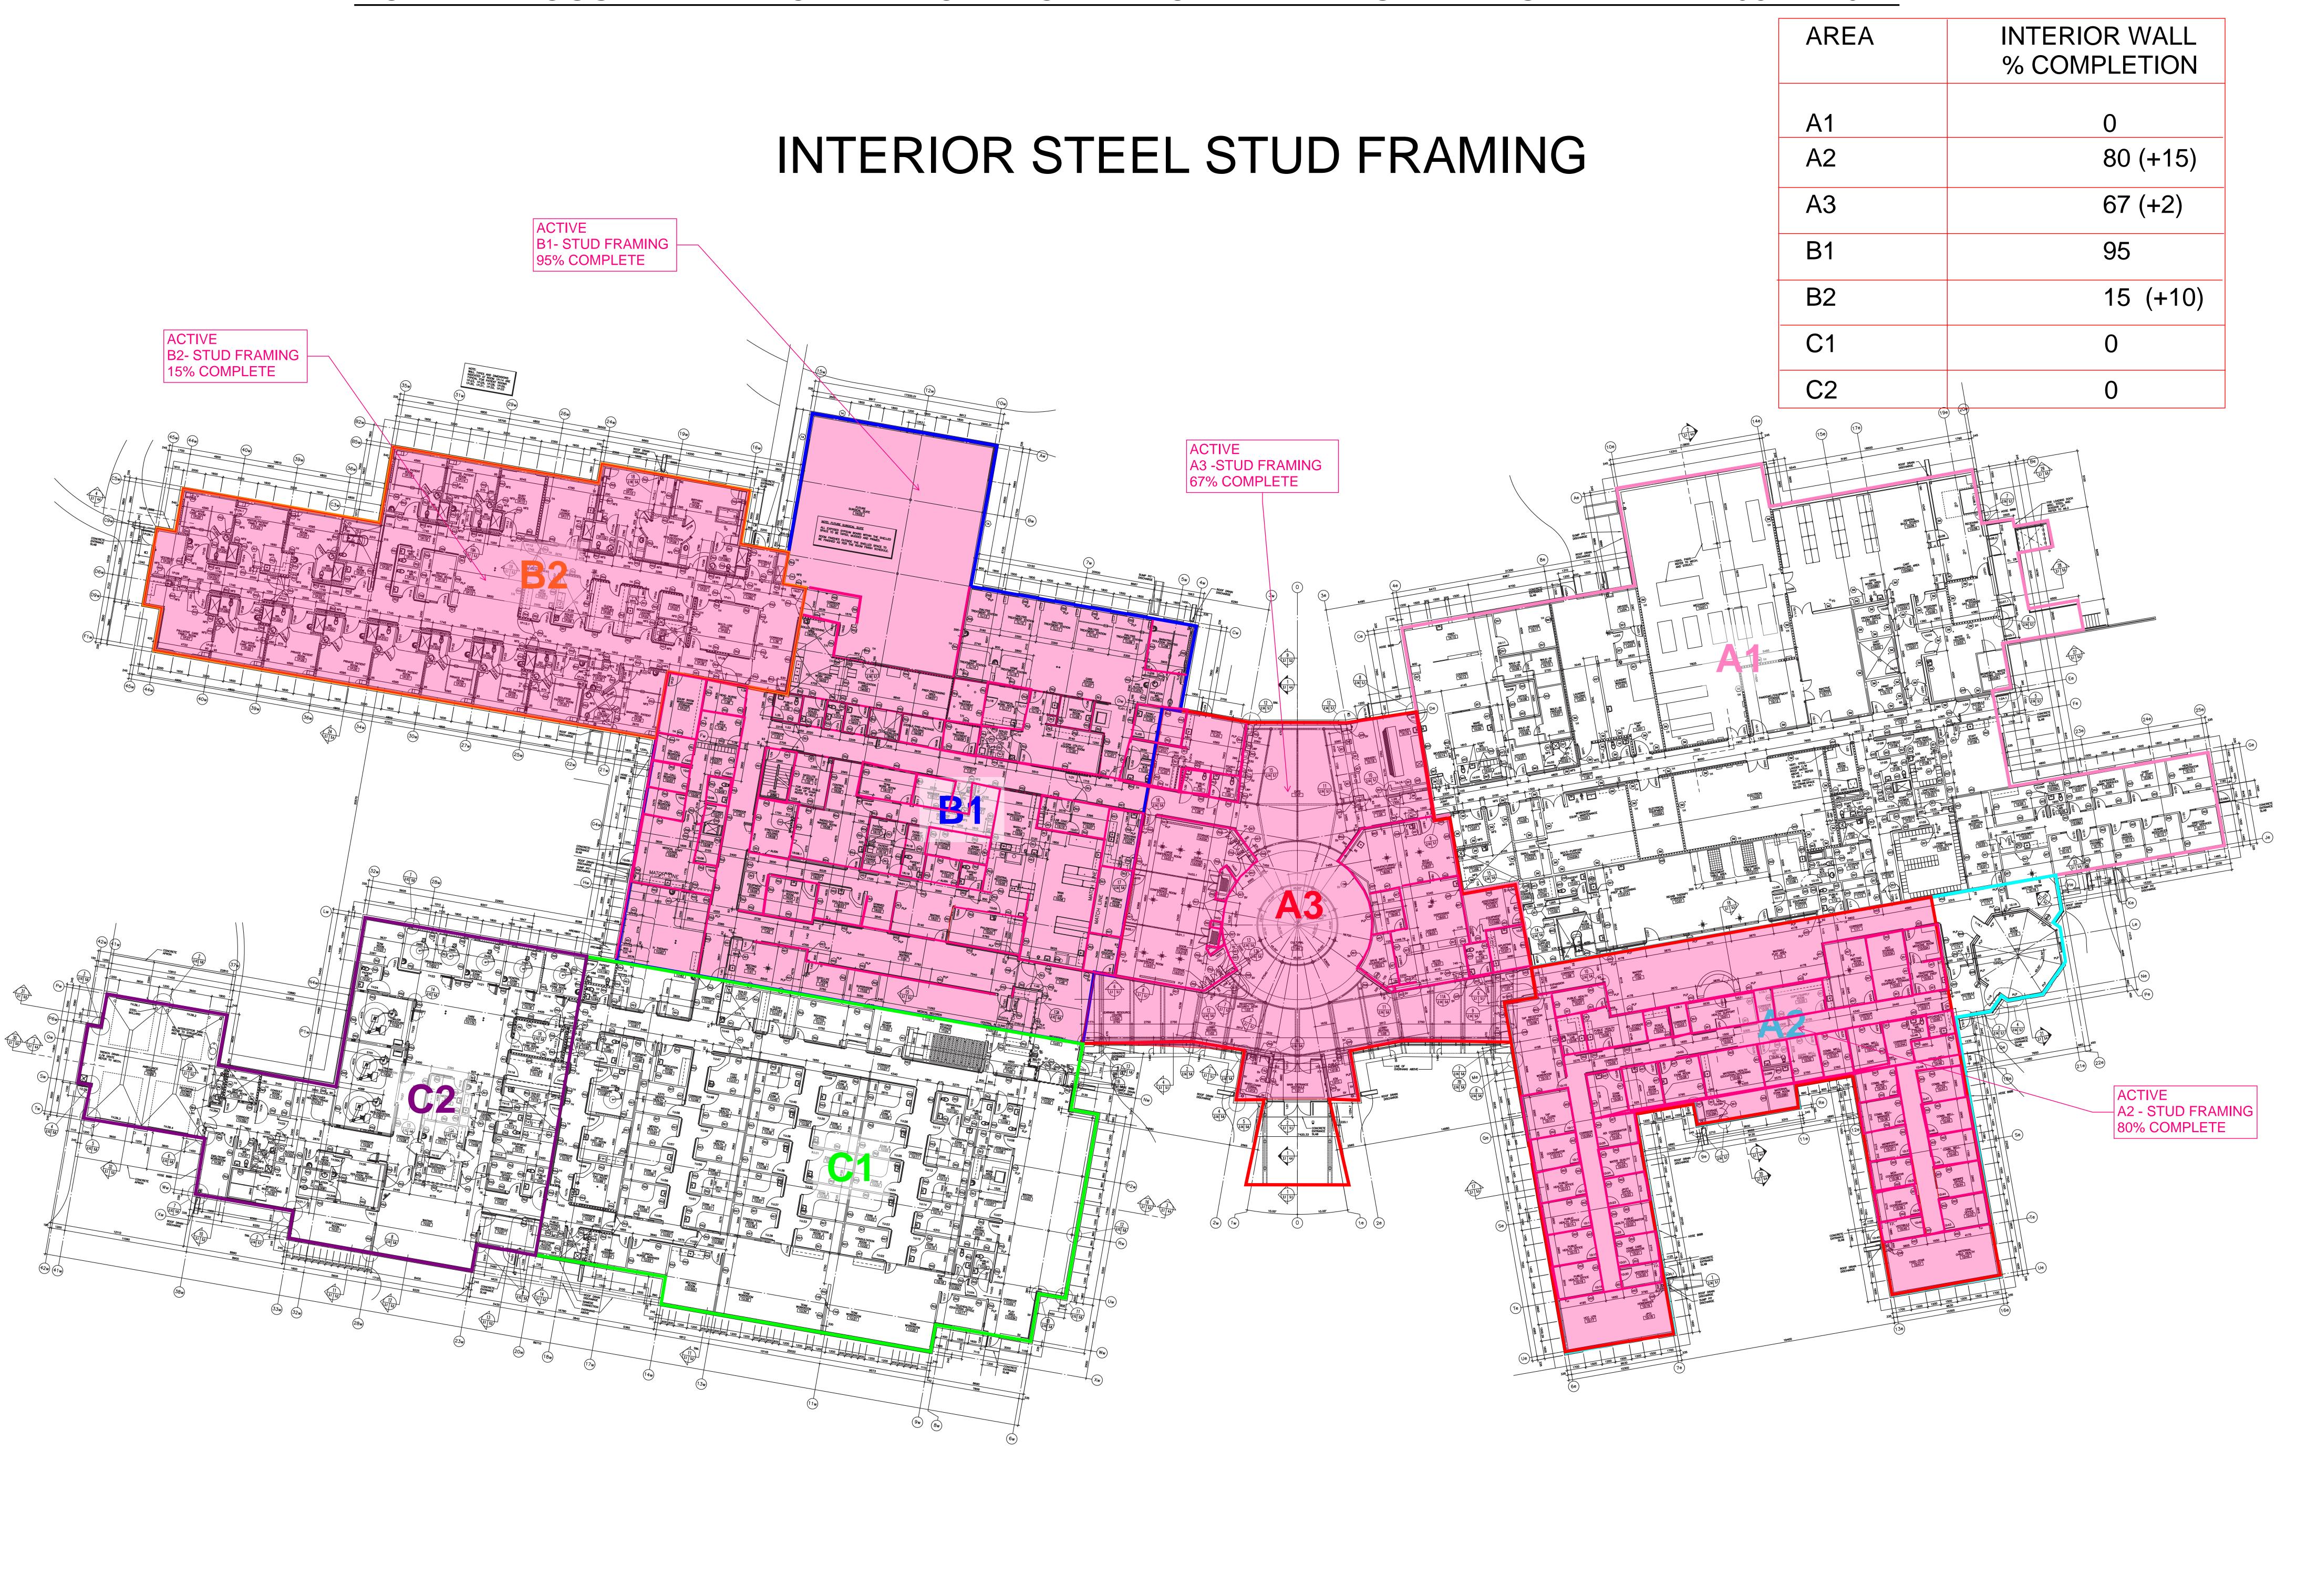

#### 10. CARLSON

- 10.1 Ongoing Work
  - -Installing drywall tops (B1)
  - -Installing drywall & insulation around shaft wall (B1)
  - -Installing door frames (A2)
  - -Framing interior wall (B1) and framing around Hot tub
  - -Exterior sheathing C2 South and around Hot tub
  - -Sealing and taping drywall B1
- 10.2 Completed Work

# DRYWALL TOP PROGRESS

ACTIVE

DRYWALL

COMPLETE

DRYWALL