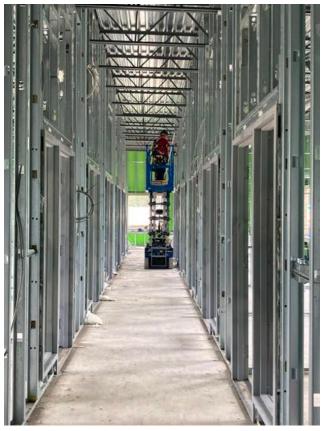

#### 10. CARLSON

- 10.1 Ongoing Work
  - -Installing drywall tops (B1)
  - -Installing drywall & insulation around shaft wall (B1)
  - -Installing door frames (A2)
  - -Framing interior wall (B1) and framing around Hot tub
  - -Exterior sheathing C2 South and around Hot tub
  - -Sealing and taping drywall B1
- 10.2 Completed Work

# DRYWALL TOP PROGRESS

ACTIVE

DRYWALL

COMPLETE

DRYWALL