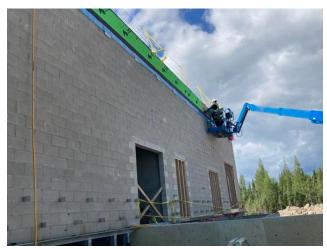

# MASONRY ANGLE

MASONRY ANGLE 90% COMPLETE AROUND THE BUILDING

Work In-Progress

Work Complete

# MASONRY ACTIVITY

Work Complete

Work In-Progress

REMAINING MASONRY WALLS