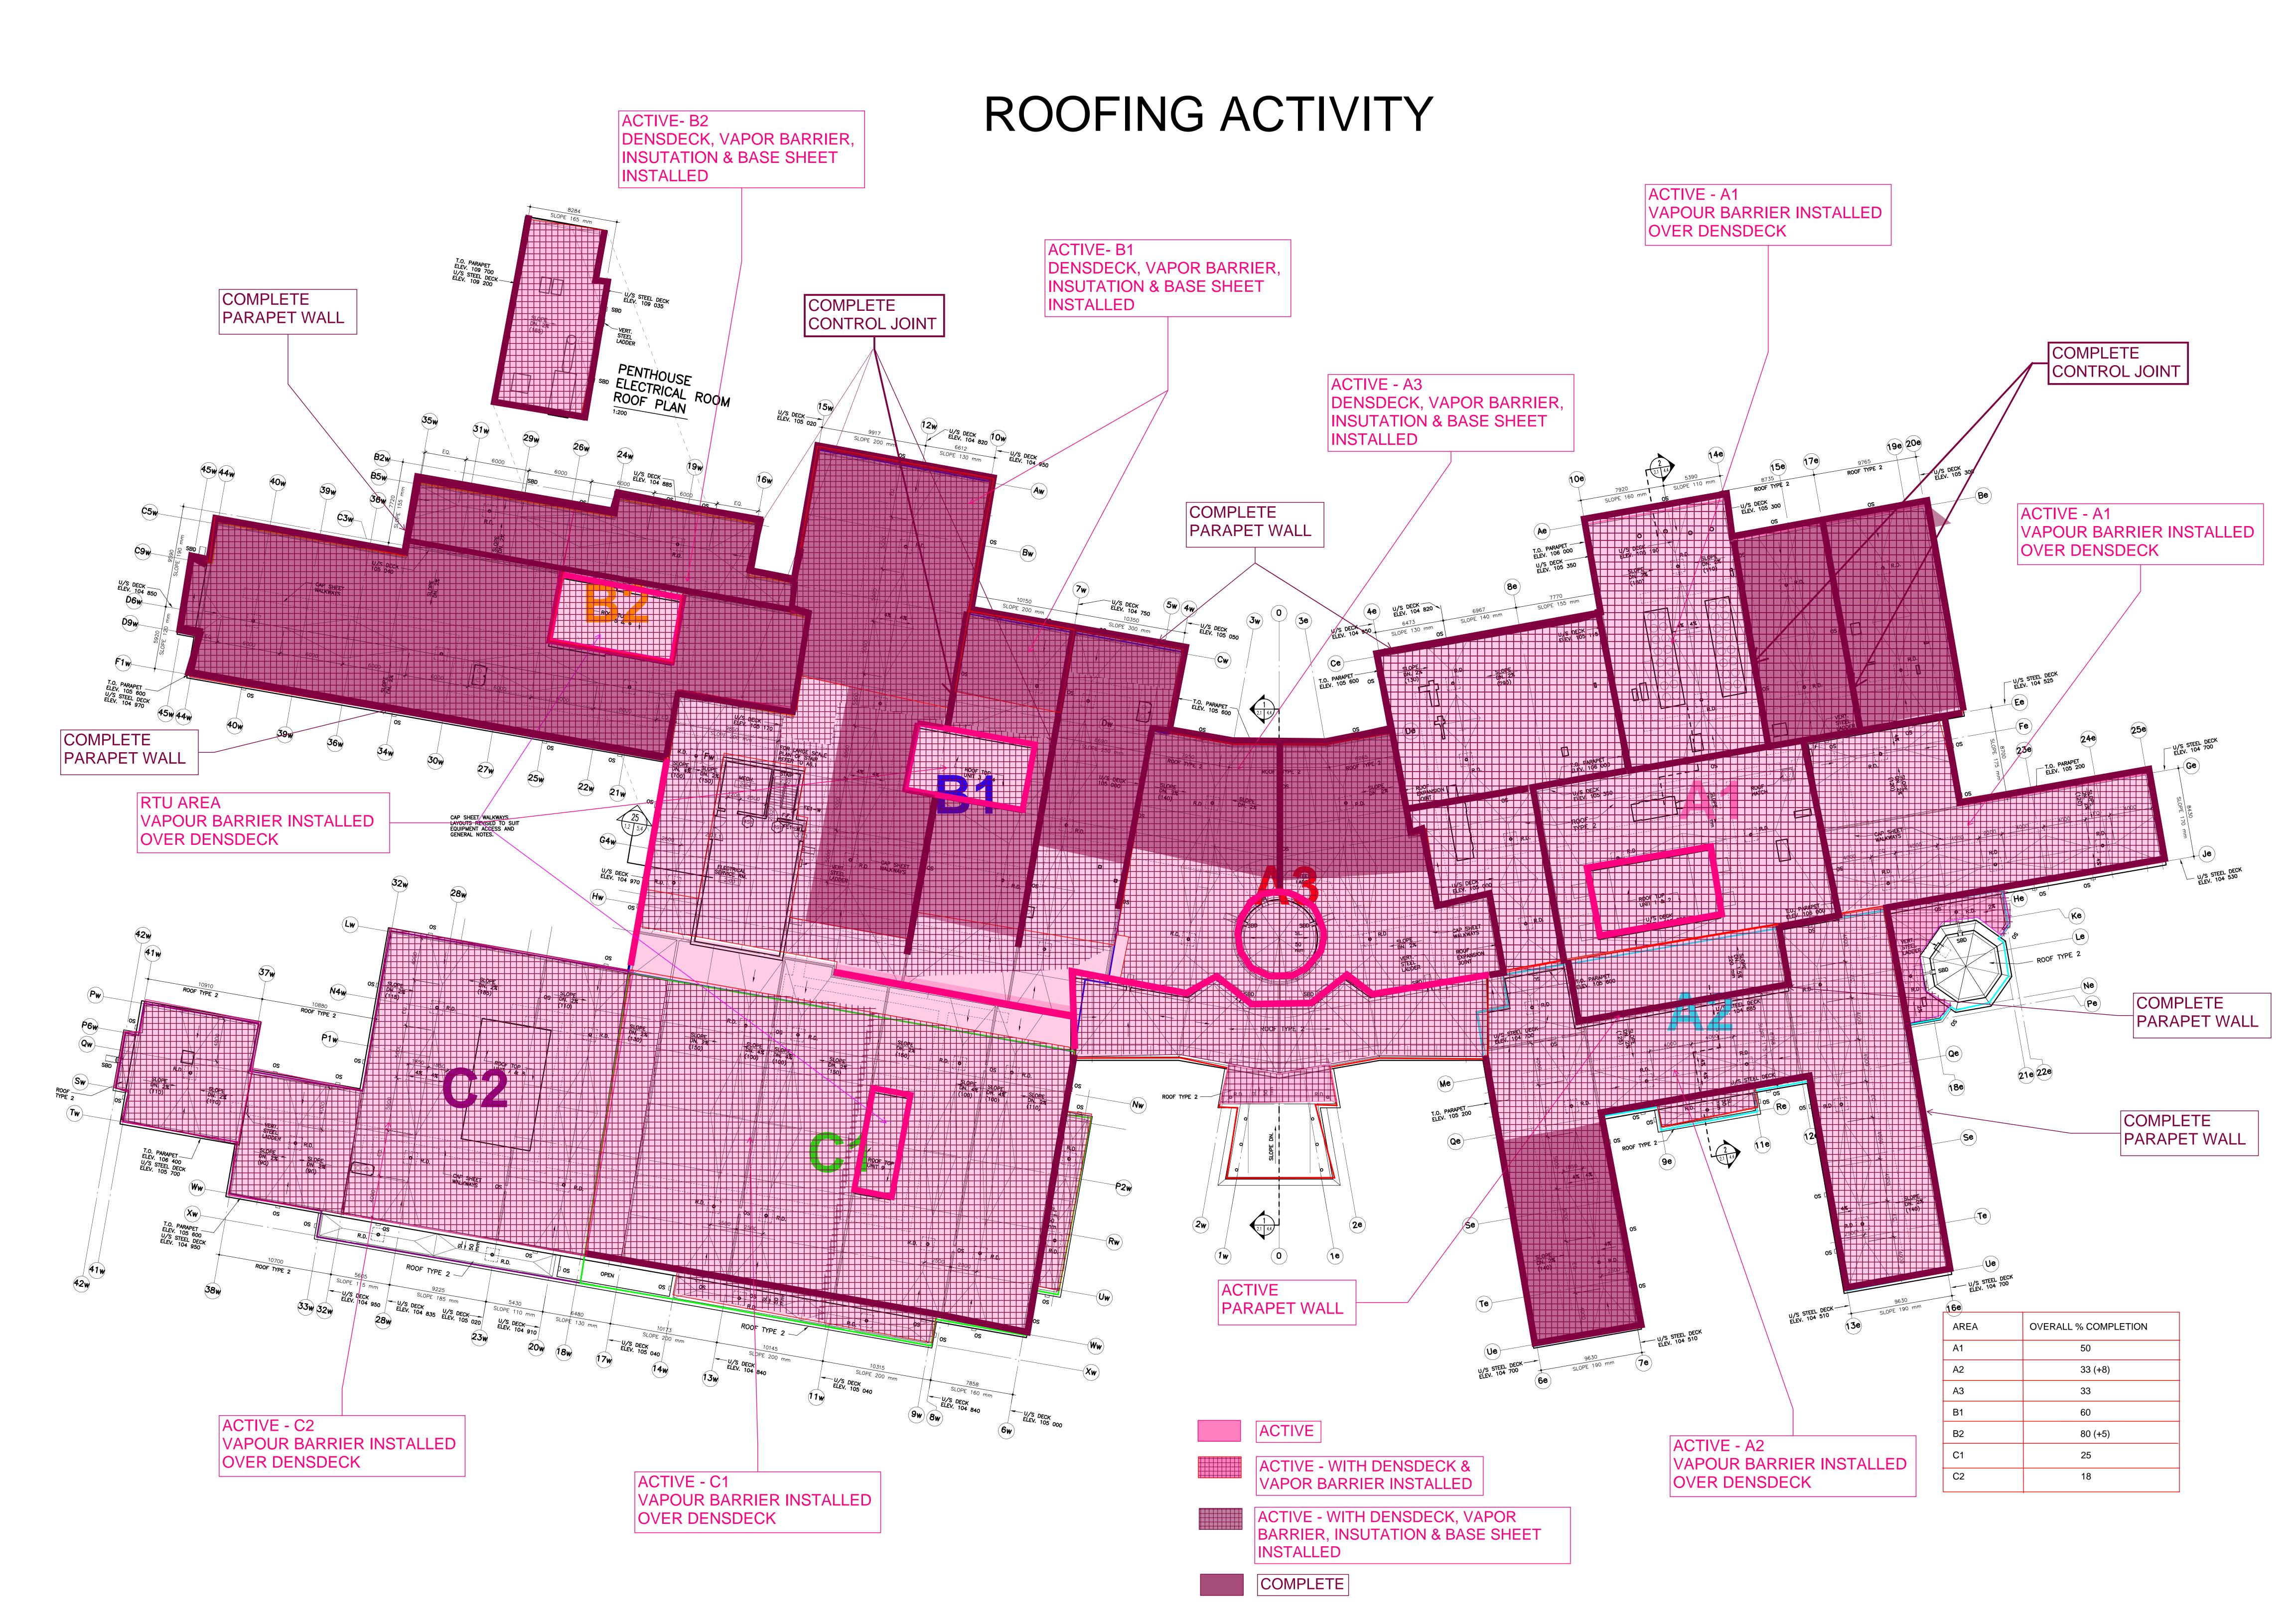

#### **ROOFING**

- -General site clean up and house keeping
- -Organizing material
- -Unloaded delivery
- -Installing roof insulation and base sheet B2
- -Installing roof drains
- -Installing roof curbs and AVB inside curbs
- -Installing roof curbs A1 roof
- -Sealing roof drains
- 9.2 Completed Work