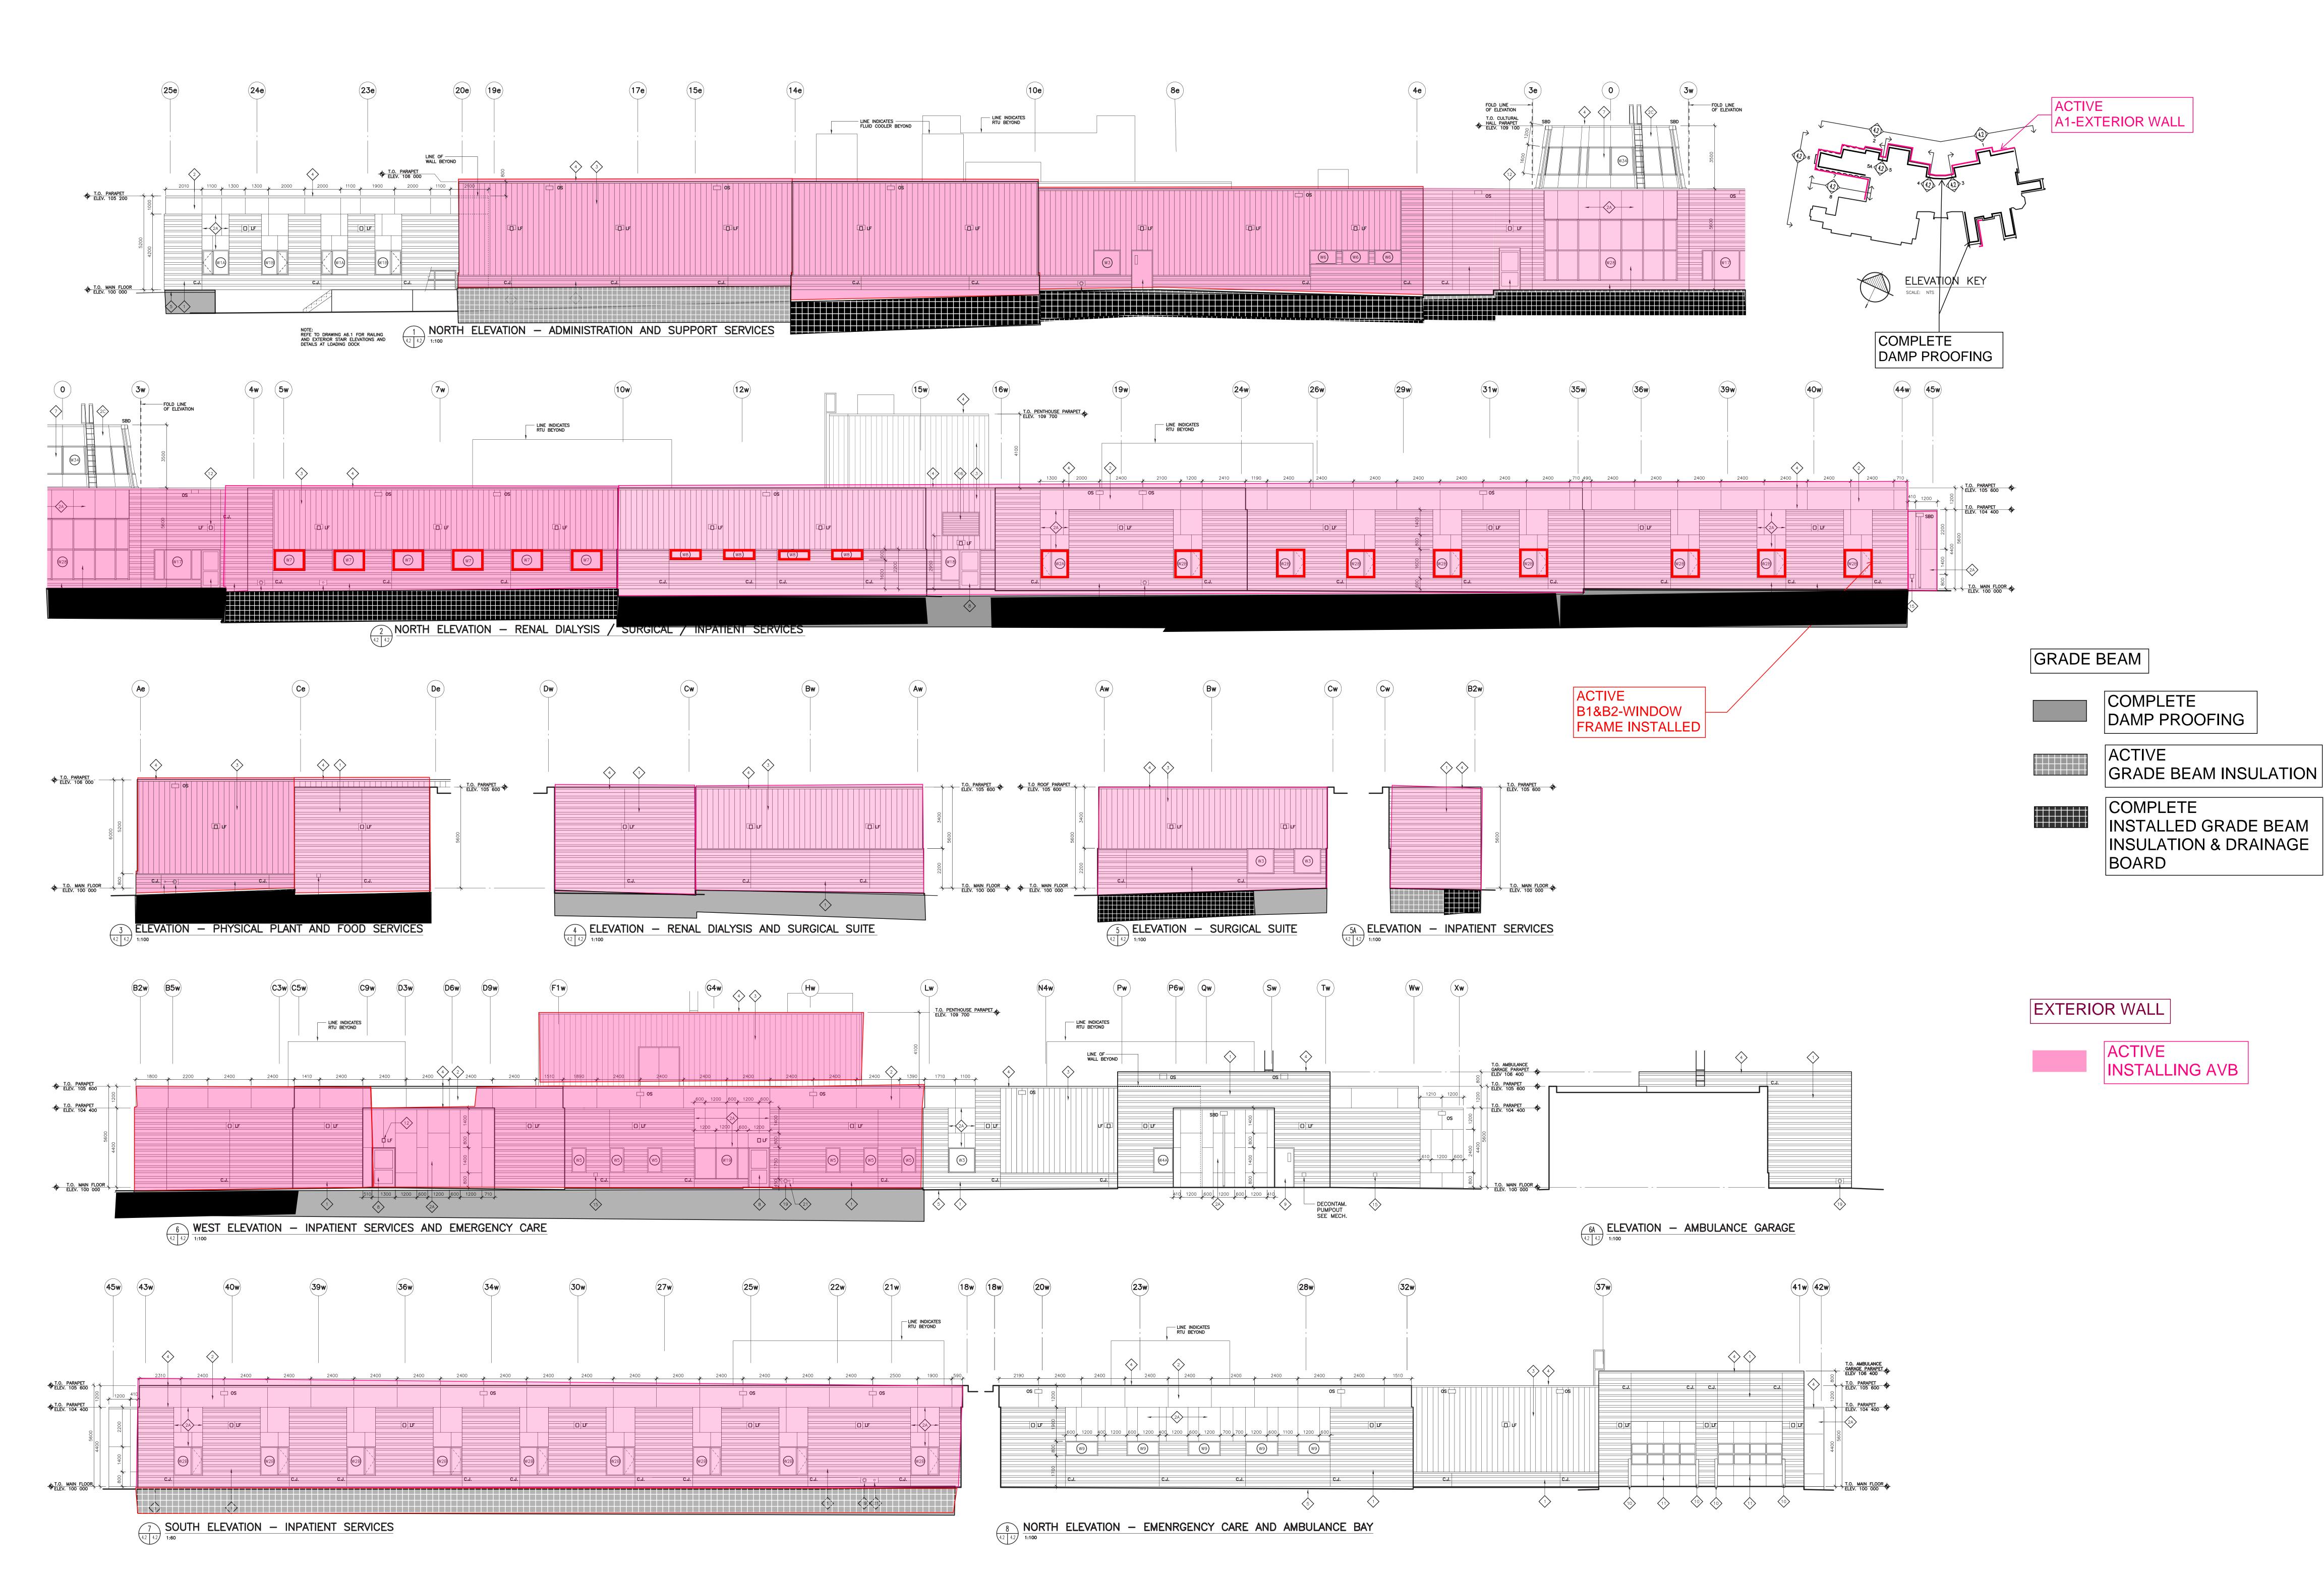

LETE STUD FRAMING C1 93 (+5) C2 40 (+35) COMPLETE STUD FRAMING COMPLETE STUD FRAMING C9W STUD FRAMING T.O. PARAPET ELEV. 105 600 U/S STEEL DECK ELEV. 104 970 45w CAP SHEET WALKWAYS LAYOUTS REVISED TO SUIT EQUIPMENT ACCESS AND GENERAL NOTES. COMPLETE STUD FRAMING Te ACTIVE STUD FRAMING COMPLETE STUD FRAMING COMPLETE STUD FRAMING ACTIVE STUD FRAMING Work Complete Work In-Progress



Work In-Progress

Work Complete

Trenching Required

### NORWAY HOUSE HEALTH CENTRE OF EXCELLENCE WEEKLY UPDATE SEPTEMBER 05TH 2021



# MASONRY ANGLE



MASONRY ANGLE 90% COMPLETE AROUND THE BUILDING

Work In-Progress

Work Complete

# MASONRY ACTIVITY



Work Complete

Work In-Progress

REMAINING MASONRY WALLS



## STRUCTURAL STEEL



# EXTERIOR WALL & GRADE BEAM LAYERS



# EXTERIOR WALL & GRADE BEAM LAYERS