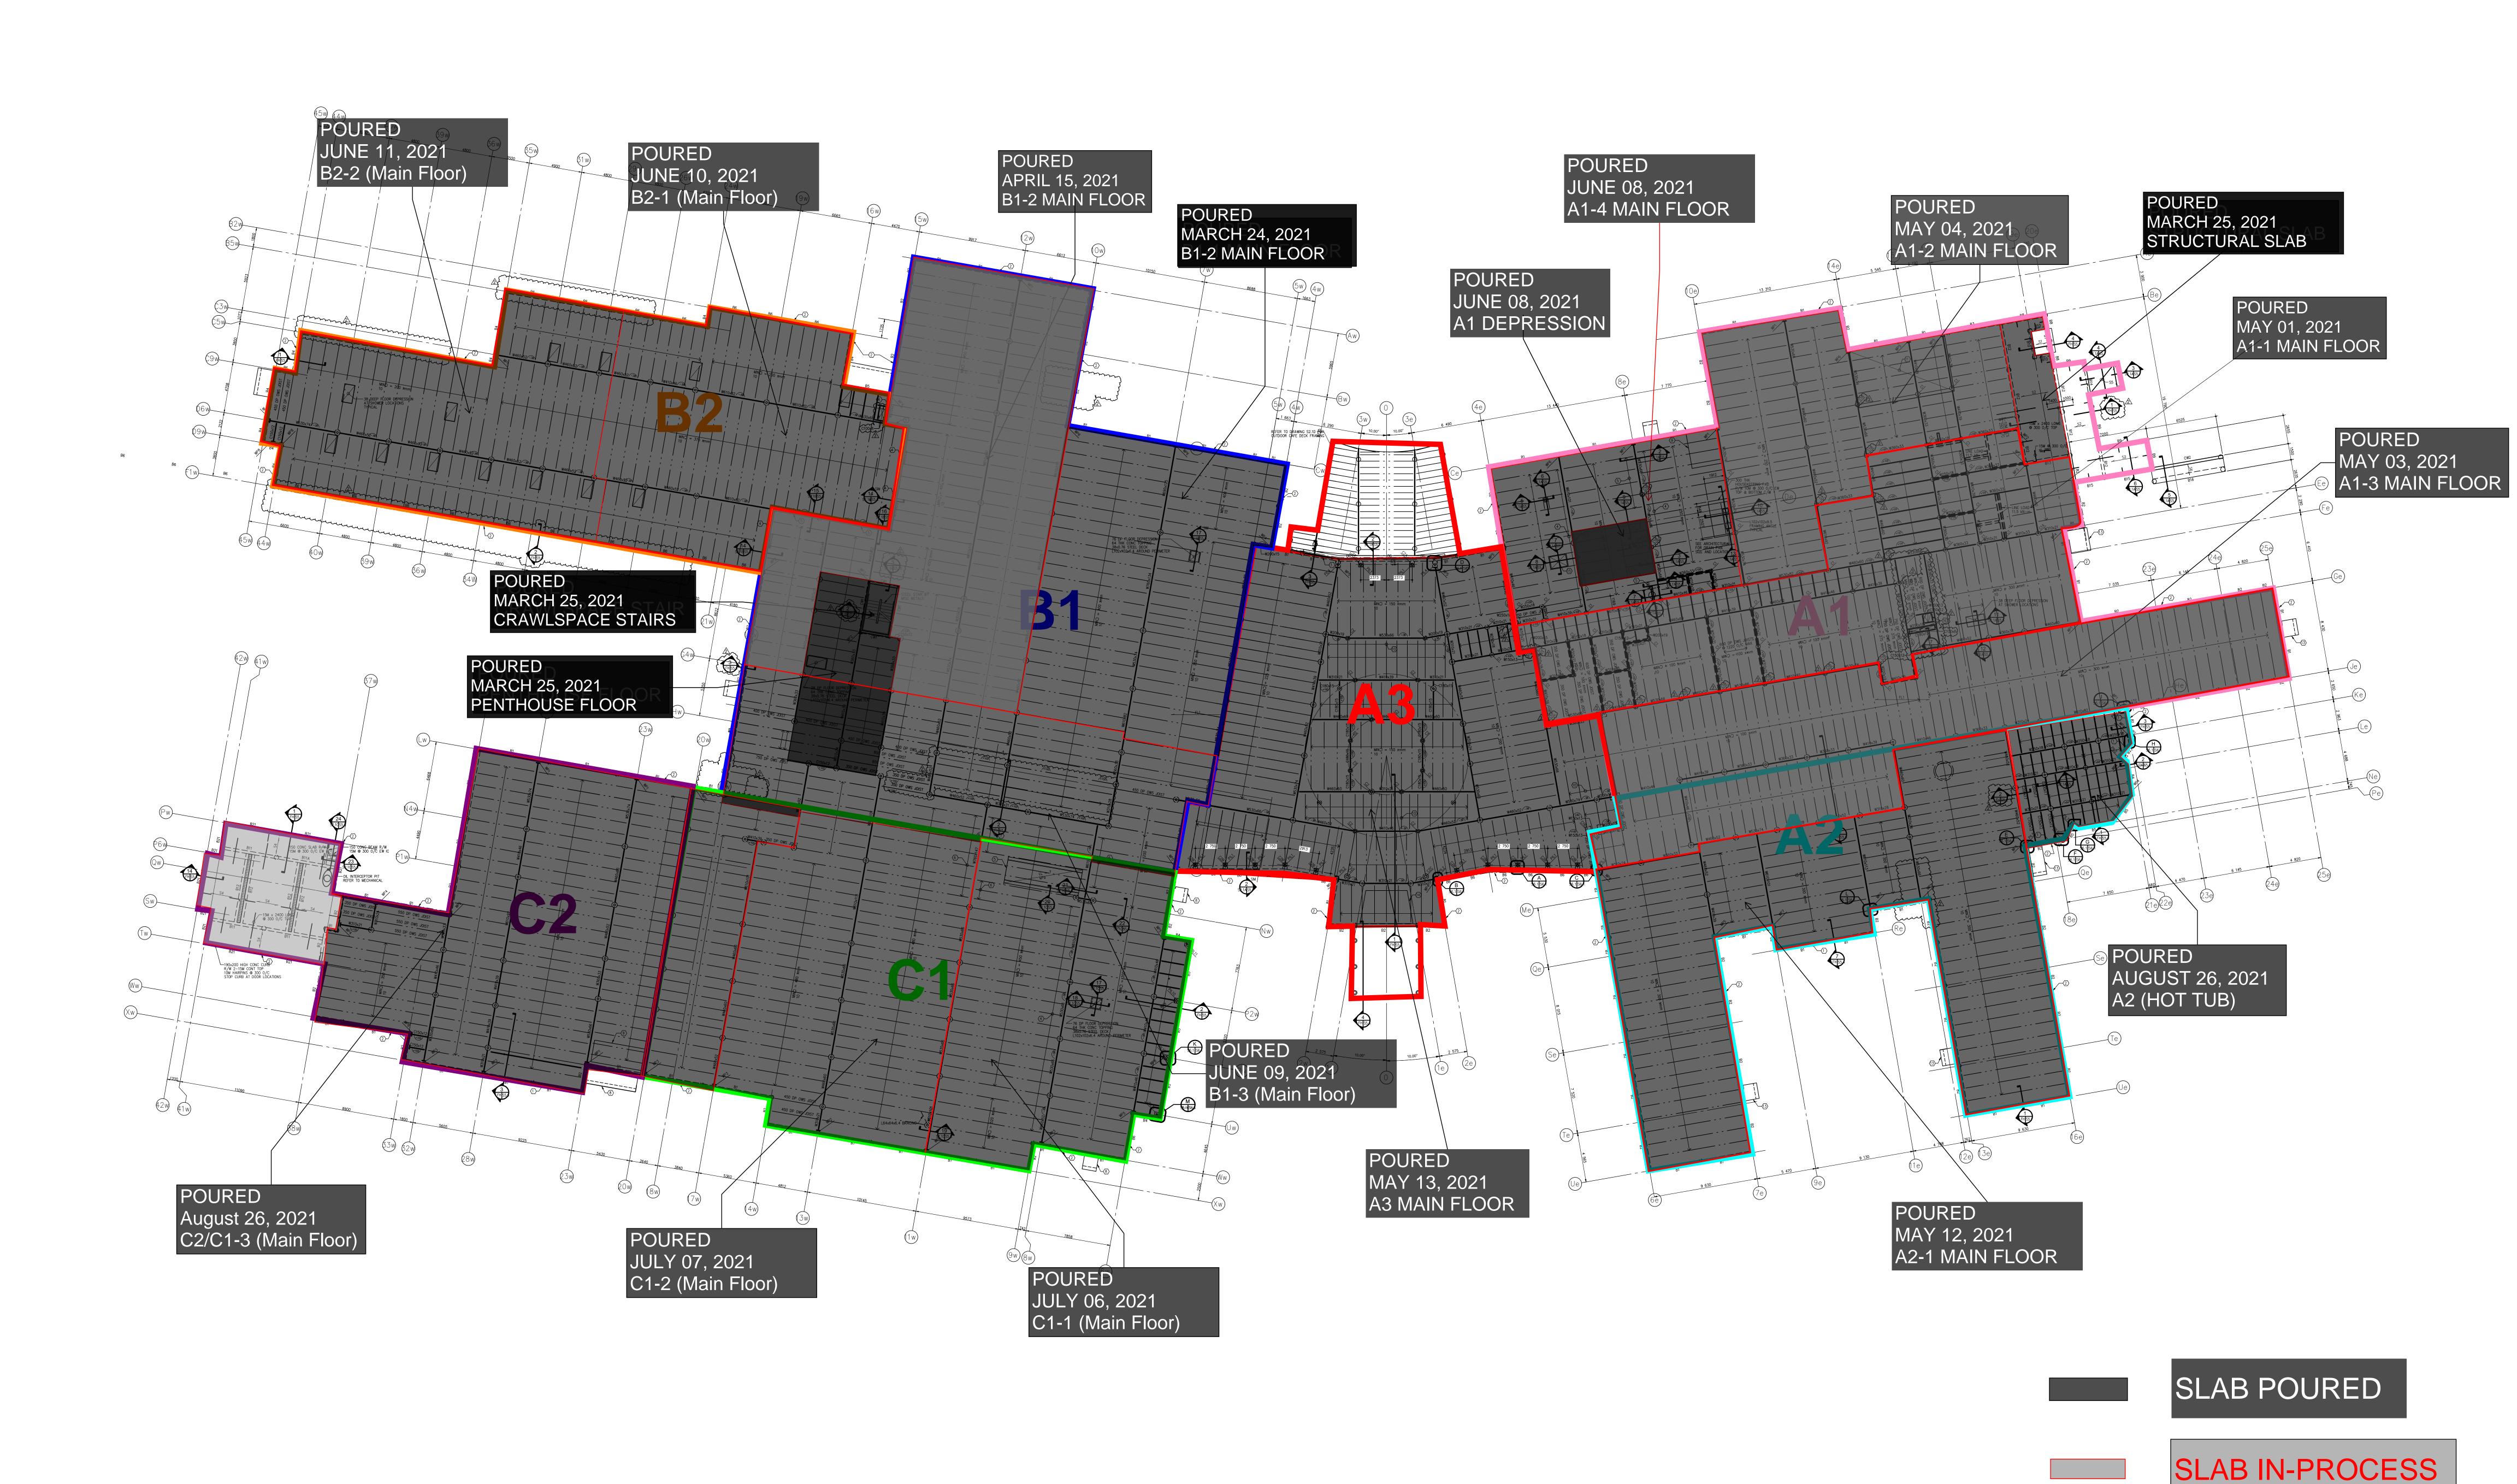

**Anmol Kang** Sep 3, 2021 3:26 PM



Ambulance bay **Anmol Kang**Sep 3, 2021 3:29 PM



Installing hangers in A1 Anmol Kang Sep 3, 2021 3:25 PM





Shielding work in penthouse **Anmol Kang** Sep 3, 2021 3:24 PM



Exterior sheathing work on-going C2 **Anmol Kang** Sep 3, 2021 3:15 PM



Exterior sheathing work on-going **Anmol Kang** Sep 3, 2021 3:15 PM



Working on duct installation **Anmol Kang** Sep 1, 2021 4:55 PM





Exterior shaething work on going C2 **Anmol Kang** Sep 1, 2021 4:54 PM



Ductwork on going B1 **Anmol Kang** Aug 31, 2021 9:19 PM





Framing work on-going B1 **Anmol Kang** Aug 31, 2021 9:14 PM



Exterior framing on-going A2 **Anmol Kang**Aug 31, 2021 9:13 PM





Brick clips installed B2 South wall **Anmol Kang** Aug 31, 2021 9:12 PM



# CONCRETE SLAB ACTIVITY



# DRYWALL TOP PROGRESS



ACTIVE

DRYWALL

COMPLETE

DRYWALL

## AREA **EXTERIOR WALL** % COMPLETION EXTERIOR STEEL STUD FRAMING **A1** 100 **A2** 90 (+5) 88 (+3) **A3 B**1 98 COMPLETE COMPLETE STUD FRAMING STUD FRAMING T.O. PARAPET ELEV. 109 700 U/S STEEL DECK ELEV. 109 200 B2 100 COMPLETE STUD FRAMING C1 93 (+5) C2 40 (+35) COMPLETE STUD FRAMING COMPLETE STUD FRAMING C9W STUD FRAMING T.O. PARAPET ELEV. 105 600 U/S STEEL DECK ELEV. 104 970 45w CAP SHEET WALKWAYS LAYOUTS REVISED TO SUIT EQUIPMENT ACCESS AND GENERAL NOTES. COMPLETE STUD FRAMING Te ACTIVE STUD FRAMING COMPLETE STUD FRAMING COMPLETE STUD FRAMING ACTIVE STUD FRAMING Work Complete Work In-Progress



Work In-Progress

Work Complete

Trenching Required

### NORWAY HOUSE HEALTH CENTRE OF EXCELLENCE WEEKLY UPDATE SEPTEMBER 05TH