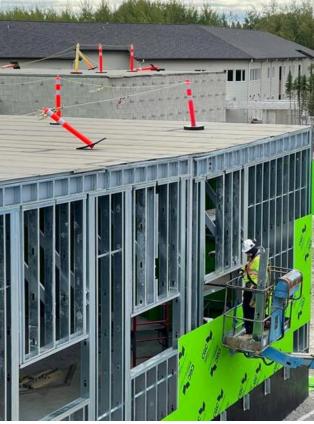

### **10. CARLSON**

10.1 Ongoing Work

-Installing drywall tops (B1)
-Sealing and taping drywall (B1)
-Installing bottom / top tracks (B2)
-Installing bottom tracks (A1)
-Framing exterior wall (A2 & C2)
-Installing drywall tops (B1)
-Framing / Sheathing exterior wall (A2 & C2)
-Framing parapet wall (A3)

A2- Sheathing exterior wall on quiet room Arshdeep Grewal Sep 9, 2021 5:19 PM

B1- Tapping & mudding drywall top Arshdeep Grewal Sep 9, 2021 5:19 PM

## 19015D-NHCN-Health Centre

Norway House, Manitoba

Spreading rock on southwest parking lot Arshdeep Grewal Sep 9, 2021 5:19 PM

C2- Framing & sheathing exterior wall Arshdeep Grewal Sep 9, 2021 9:27 AM

Norway House, Manitoba