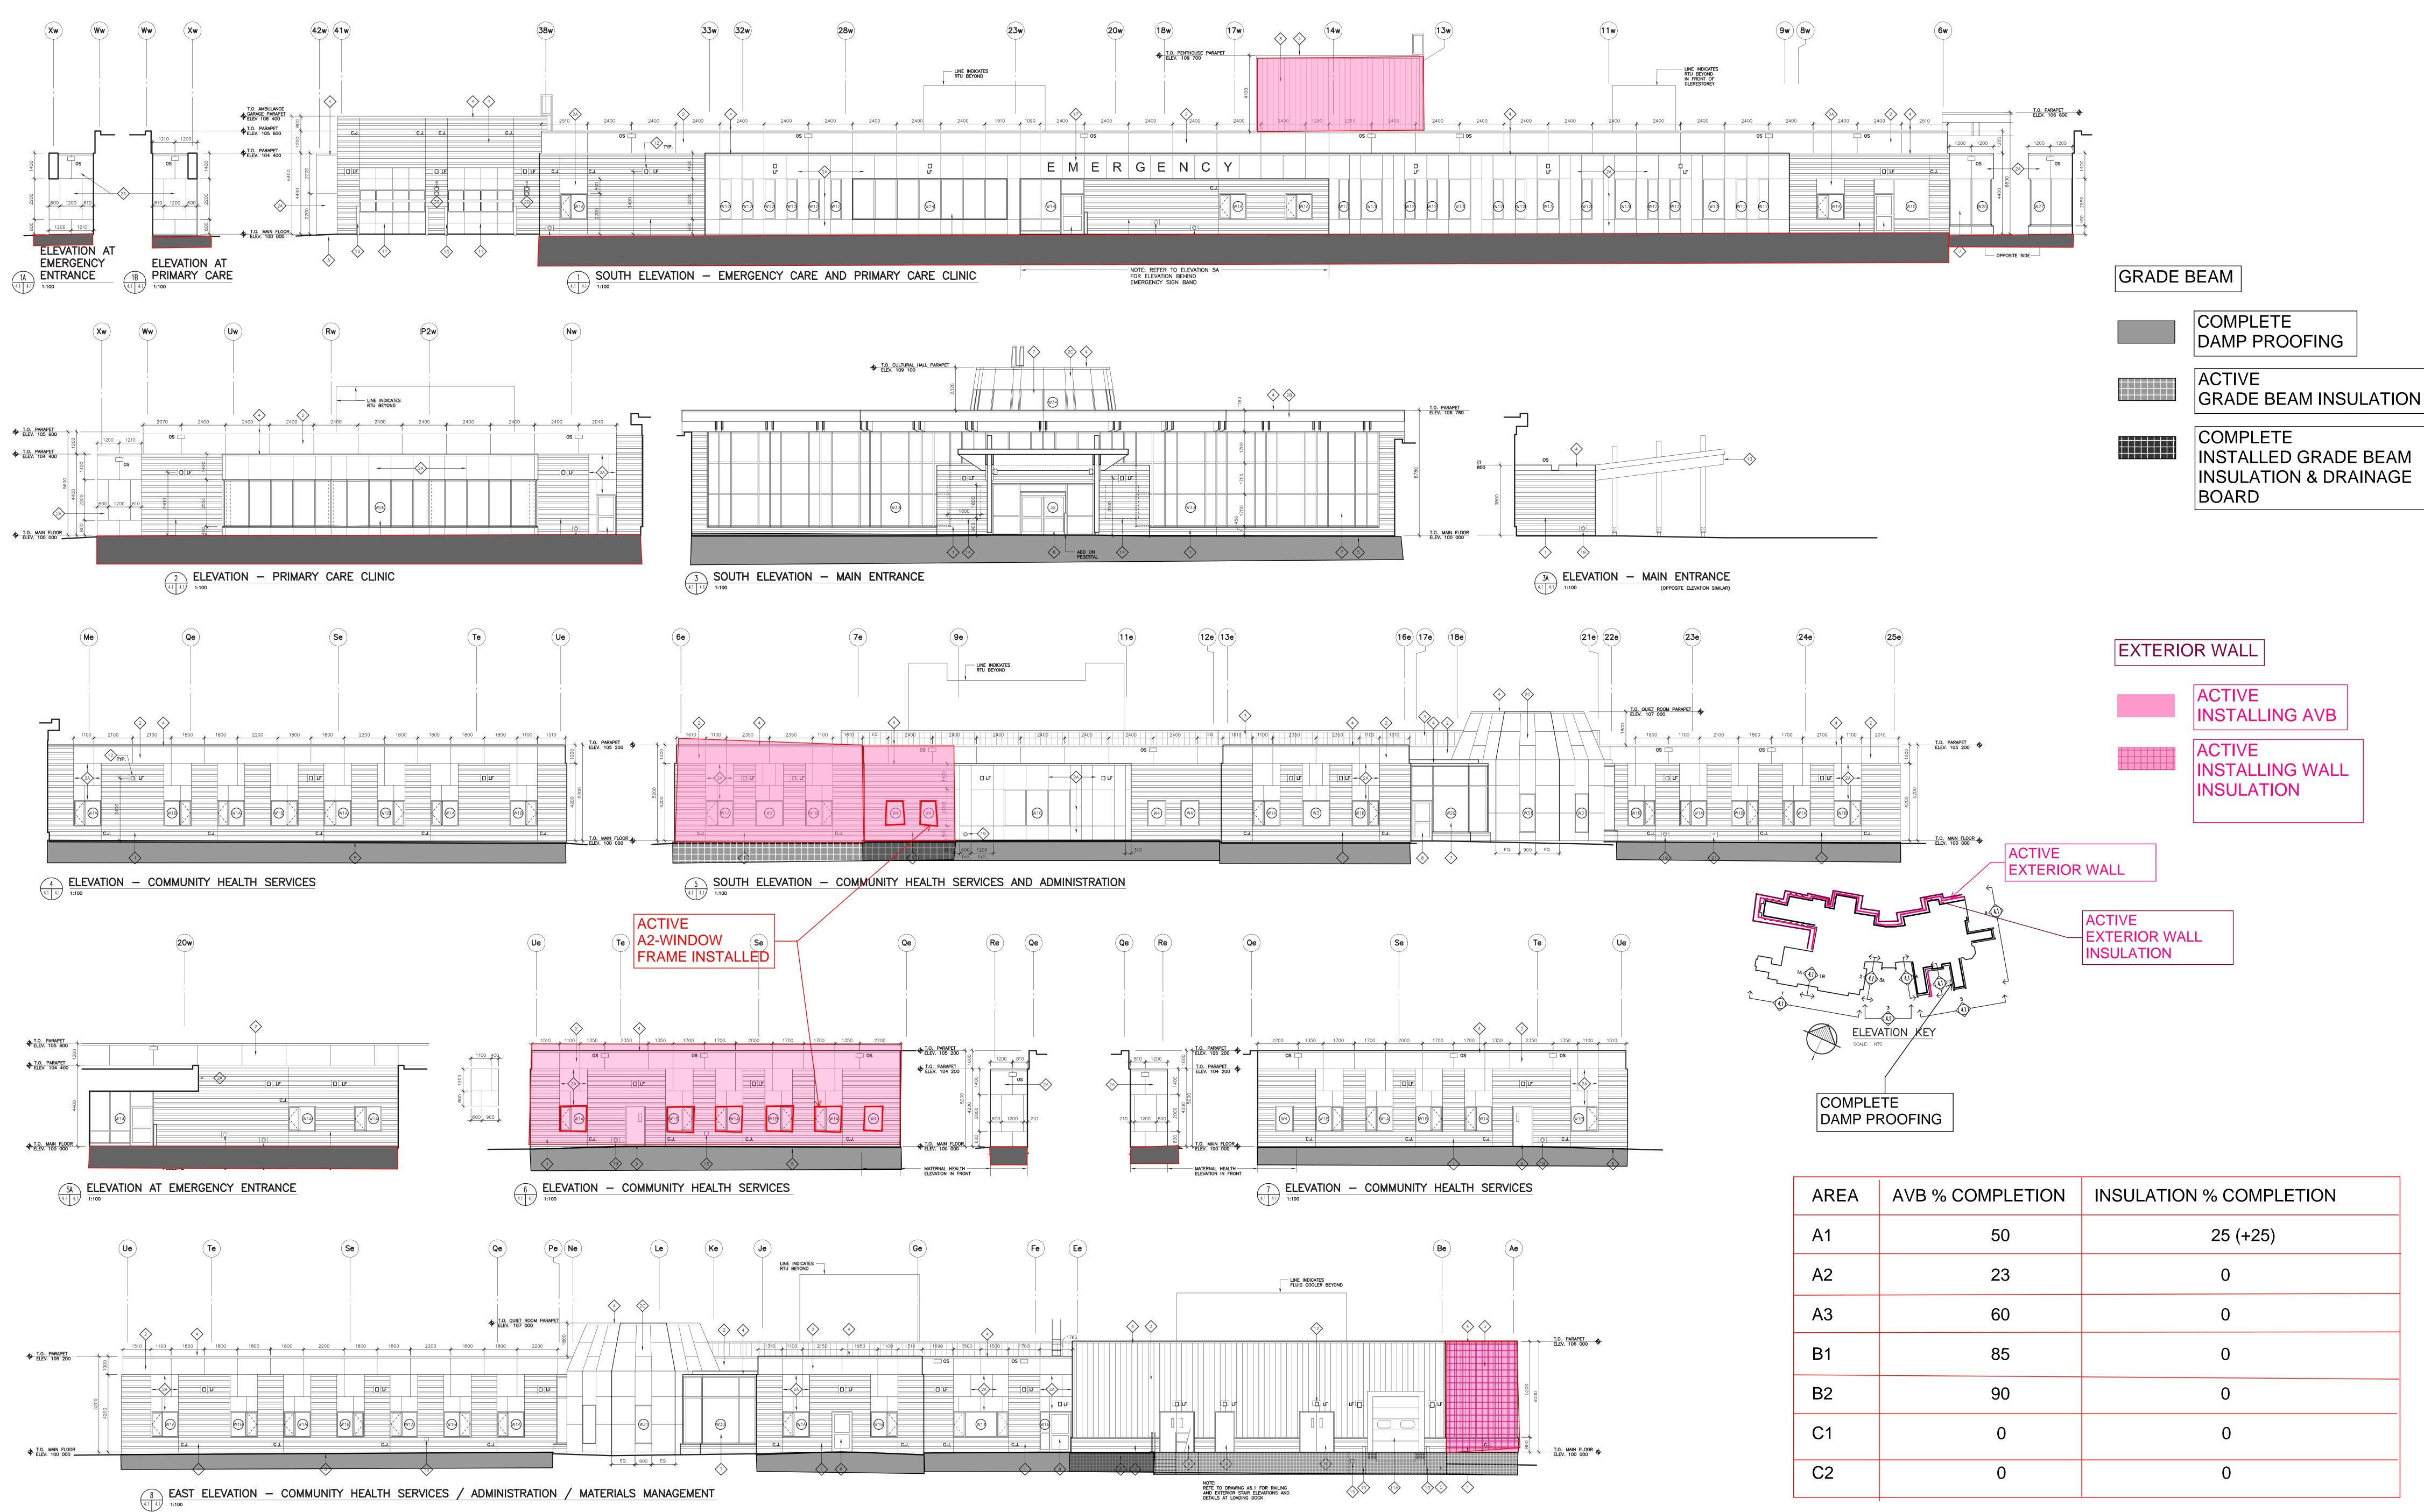

# EXTERIOR WALL & GRADE BEAM LAYERS

| AVB % COMPLETION | INSULATION % COMPLETION |
|------------------|-------------------------|
| 50               | 25 (+25)                |
| 23               | 0                       |
| 60               | 0                       |
| 85               | 0                       |
| 90               | 0                       |
| 0                | 0                       |
| 0                | 0                       |
|                  |                         |