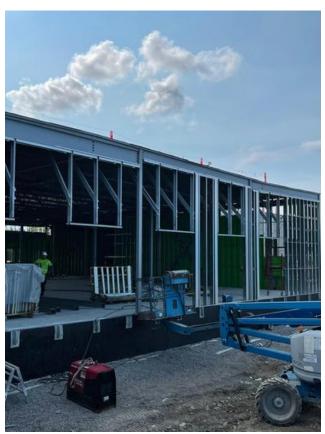

### **10. CARLSON**

10.1 Ongoing Work

-Installing drywall tops (B1)
-Sealing and taping drywall (B1)
-Installing bottom / top tracks (B2)
-Installing bottom tracks (A1)
-Framing exterior wall (A2 & C2)
-Installing drywall tops (B1)
-Framing / Sheathing exterior wall (A2 & C2)
-Framing parapet wall (A3)

# DRYWALL TOP PROGRESS

Work In-Progress

NOTE: STUD FRAMING COMPLETE INDICATES COMPLETION OF STEEL STUD FRAMING SCOPE OF WORK AT A PARTICULAR AREA INCLUDING SHEATHING & PARAPET WHERE APPLICABLE.

Work Complete