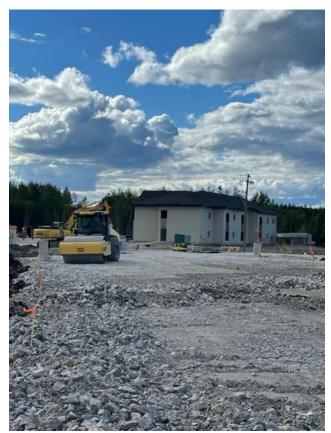

## 7. CIVIL

7.1 Ongoing Work

Civil

-Placing 4' rock in southwest parking lot -Hauling rock for placing in parking lot -Backfilling around light standards on southwest parking lot and compacting the lifts

### **19015D-NHCN-Health Centre**

Norway House, Manitoba

Placing & compacting rock @Southwest parking lot Arshdeep Grewal Sep 10, 2021 4:58 PM

C2- Framing exterior wall Arshdeep Grewal Sep 9, 2021 5:19 PM

## 19015D-NHCN-Health Centre

Norway House, Manitoba

Spreading rock on southwest parking lot Arshdeep Grewal Sep 9, 2021 5:19 PM

C2- Framing & sheathing exterior wall Arshdeep Grewal Sep 9, 2021 9:27 AM

Norway House, Manitoba