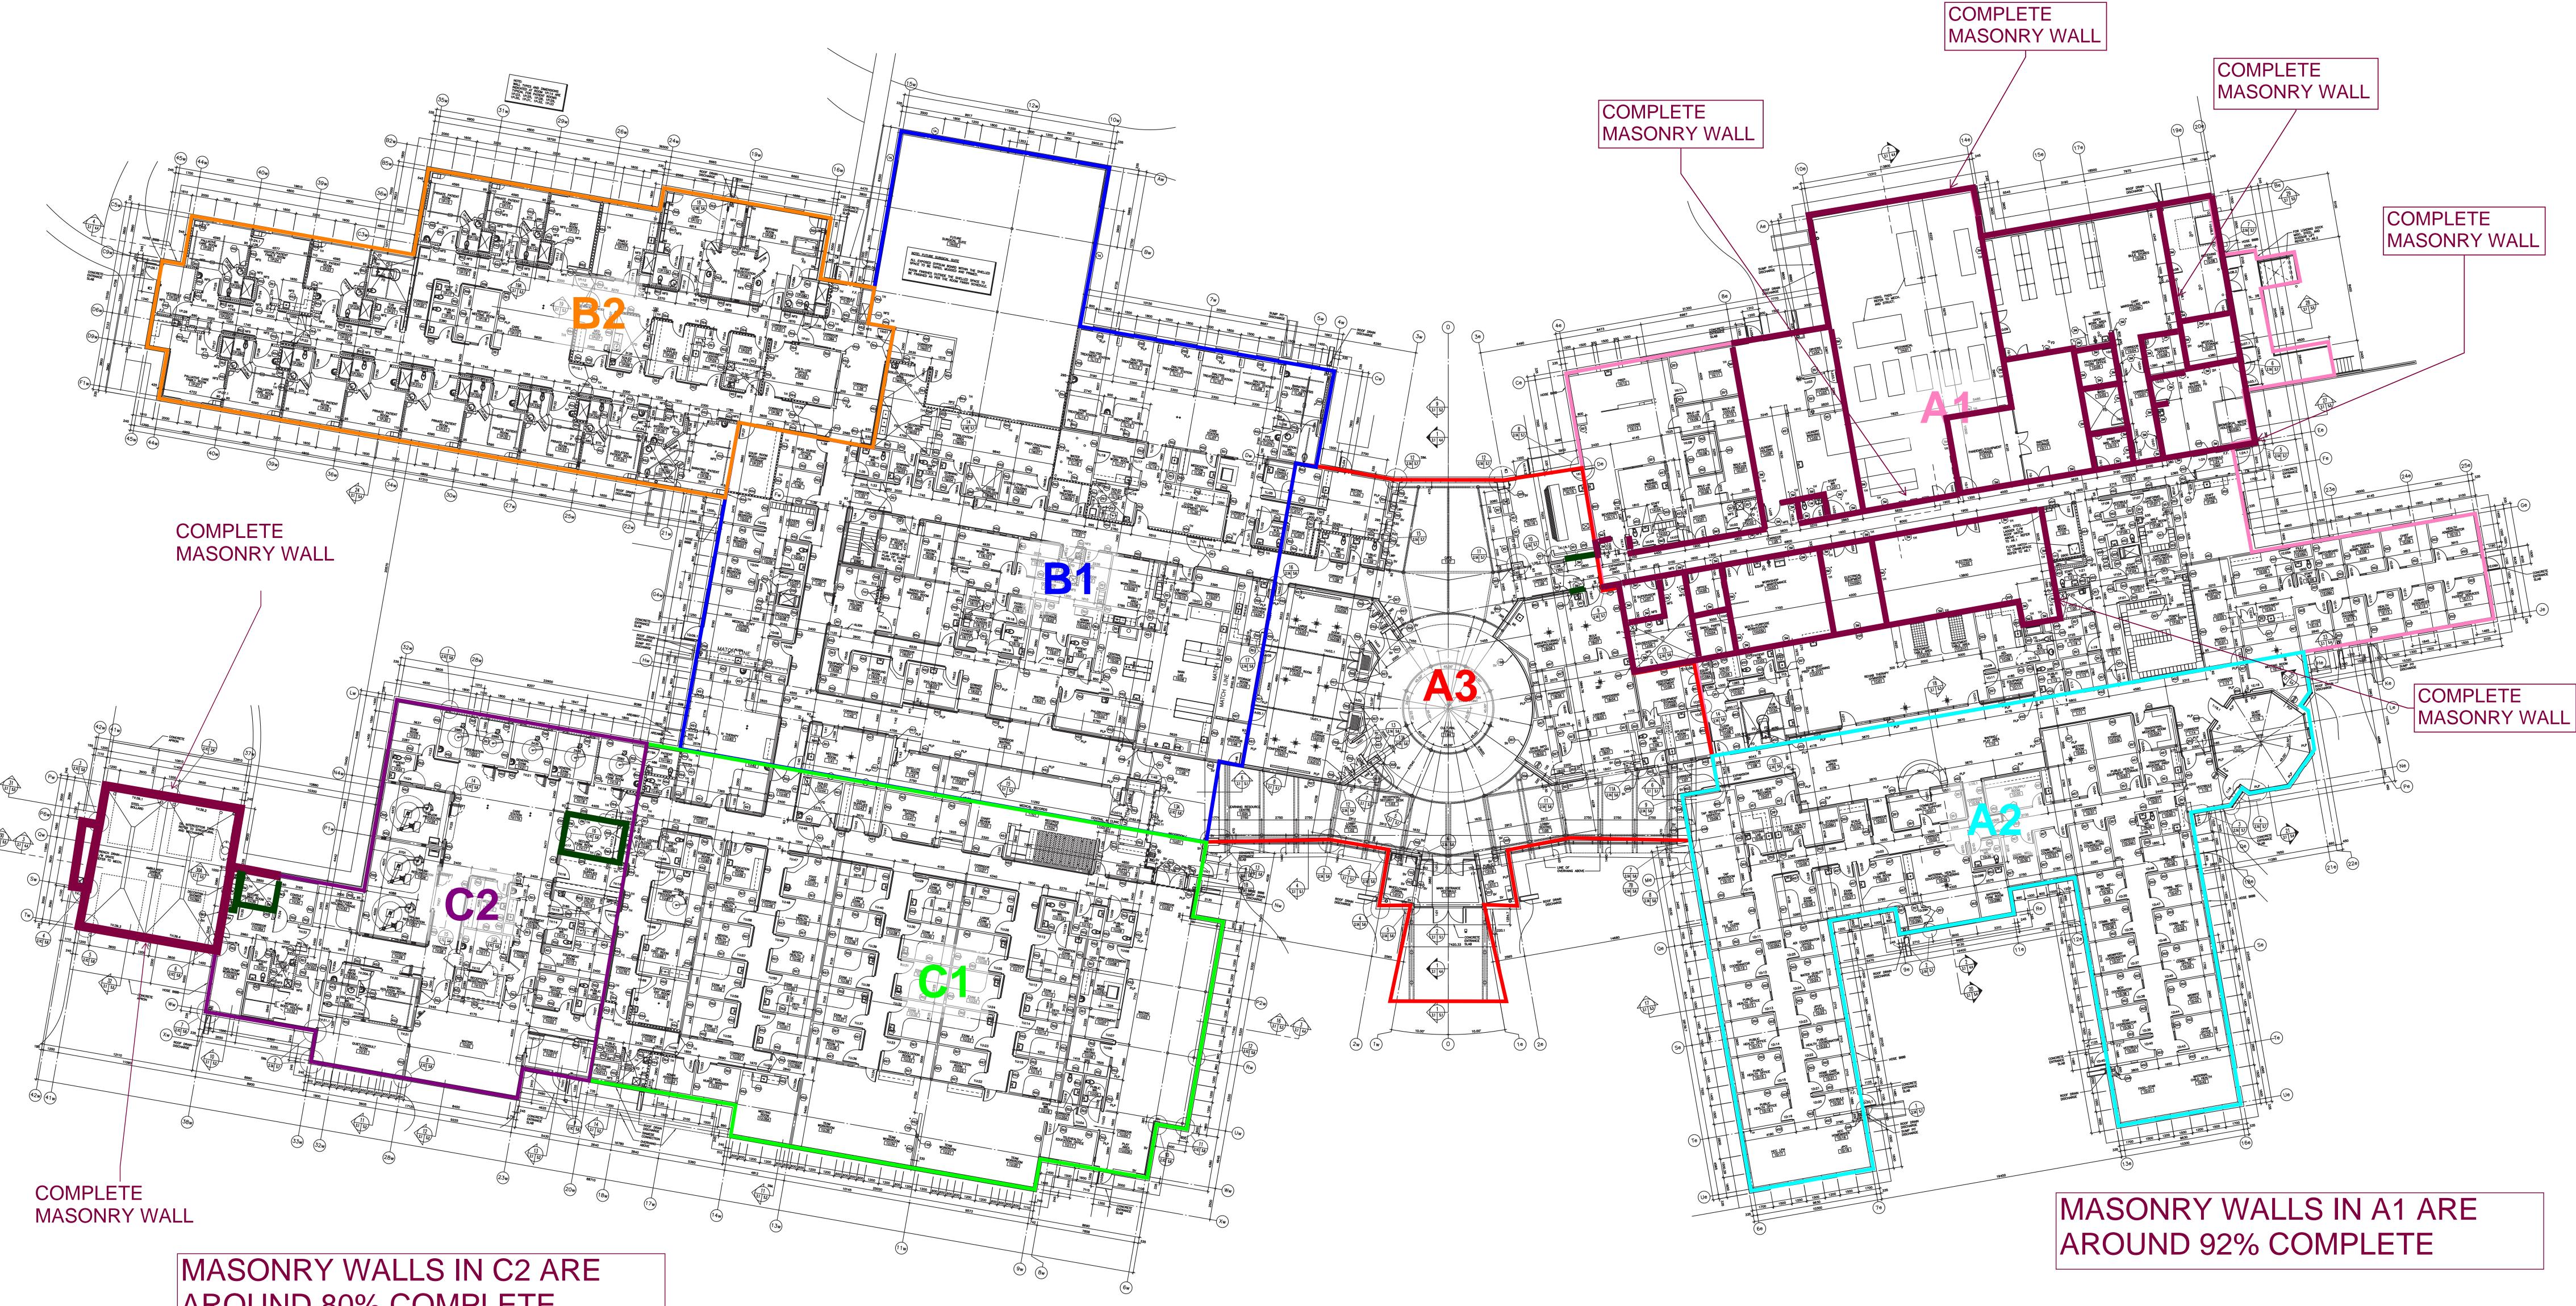

Installing exterior rough ins Arshdeep Grewal Sep 9, 2021 9:27 AM



# CONCRETE SLAB ACTIVITY

**SLAB IN-PROCESS** 



# DRYWALL TOP PROGRESS







Work In-Progress

NOTE: STUD FRAMING COMPLETE INDICATES COMPLETION OF STEEL STUD FRAMING SCOPE OF WORK AT A PARTICULAR AREA INCLUDING SHEATHING & PARAPET WHERE APPLICABLE.

Work Complete

| EXTERIOR WALL<br>% COMPLETION |
|-------------------------------|
| 100                           |
| 95 (+5)                       |
| 88                            |
| 98                            |
| 100                           |
| 95 (+2)                       |
| 80 (+40)                      |
|                               |



# EXTERIOR TRENCHING & FOUNDATION

Work In-Progress















# MASONRY ANGLE

## Work In-Progress

Work Complete



AROUND 80% COMPLETE

# MASONRY ACTIVITY

Work Complete

**REMAINING MASONRY WALLS** 







# STRUCTURAL STEEL



# EXTERIOR WALL & GRADE BEAM LAYERS

| AVB % COMPLETION | INSULATION % COMPLETION |
|------------------|-------------------------|
| 50               | 25 (+25)                |
| 23               | 0                       |
| 60               | 0                       |
| 85               | 0                       |
| 90               | 0                       |
| 0                | 0                       |
| 0                | 0                       |
|                  |                         |



# EXTERIOR WALL & GRADE BEAM LAYERS

8 4.2 4.2 4.2 NORTH ELEVATION - EMENRGENCY CARE AND AMBULANCE BAY 1:100