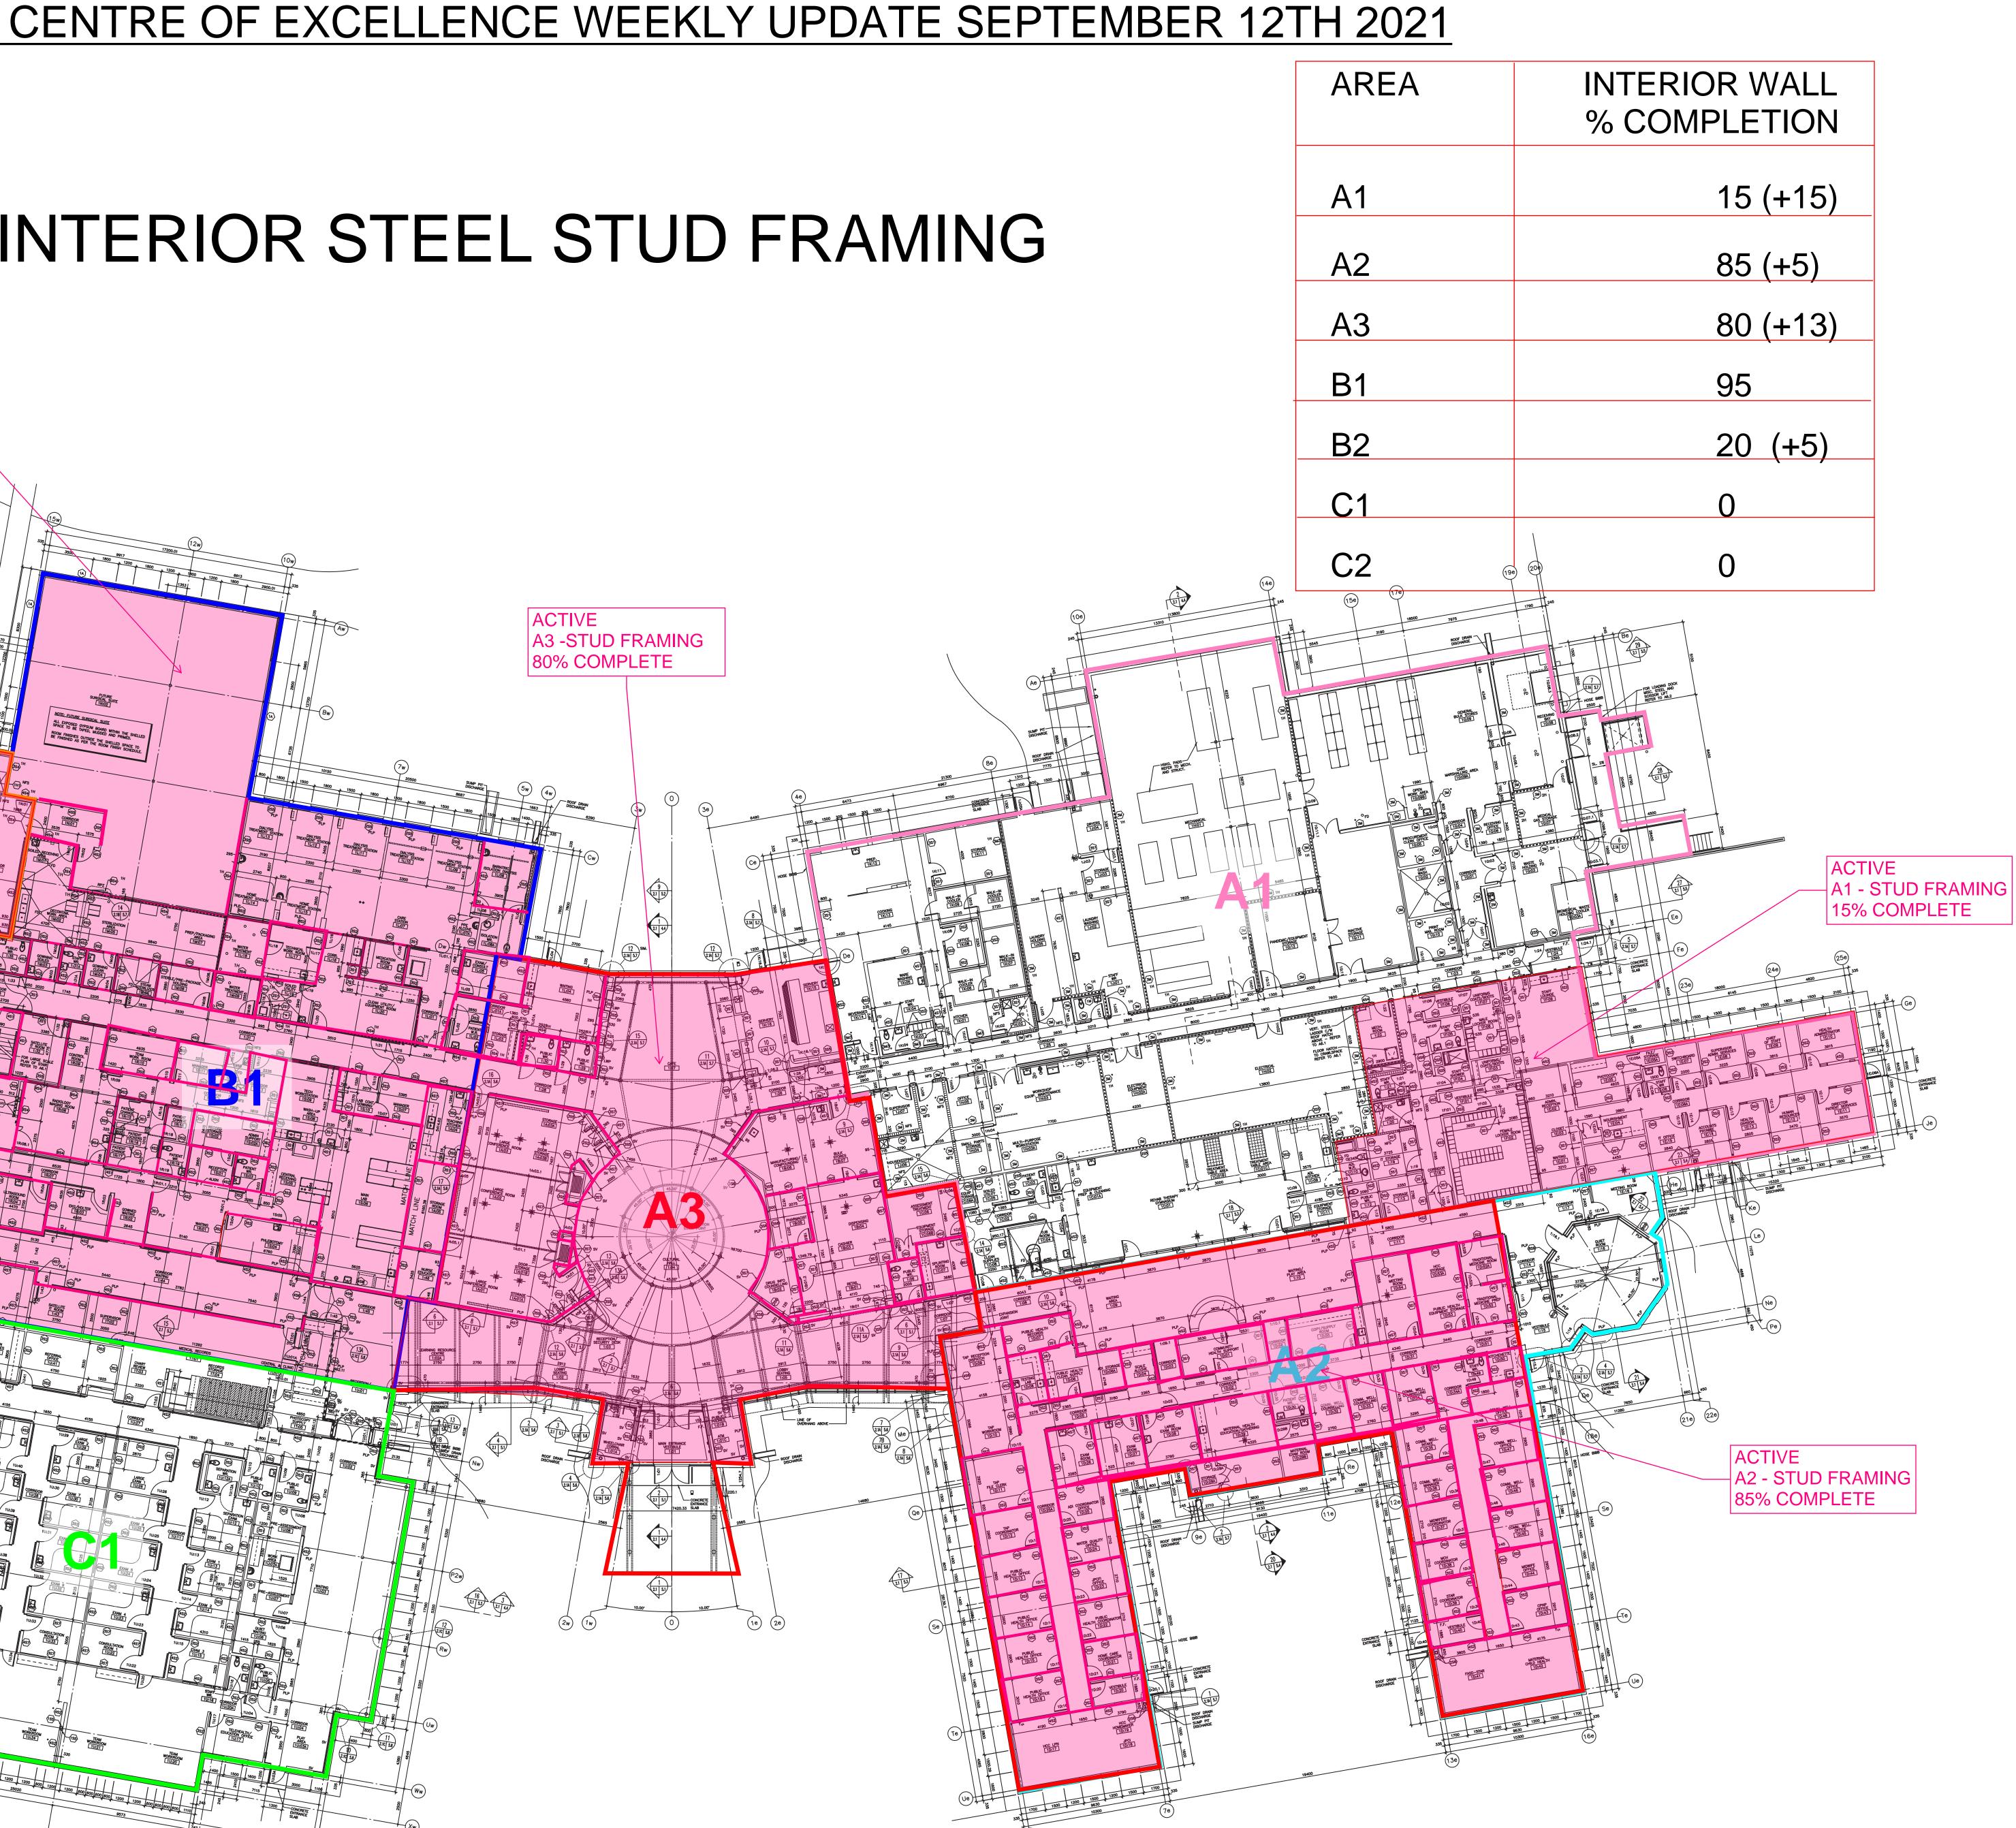

### **10. CARLSON**

10.1 Ongoing Work

-Installing drywall tops (B1)
-Sealing and taping drywall (B1)
-Installing bottom / top tracks (B2)
-Installing bottom tracks (A1)
-Framing exterior wall (A2 & C2)
-Installing drywall tops (B1)
-Framing / Sheathing exterior wall (A2 & C2)
-Framing parapet wall (A3)

# DRYWALL TOP PROGRESS

Work In-Progress

NOTE: STUD FRAMING COMPLETE INDICATES COMPLETION OF STEEL STUD FRAMING SCOPE OF WORK AT A PARTICULAR AREA INCLUDING SHEATHING & PARAPET WHERE APPLICABLE.

Work Complete