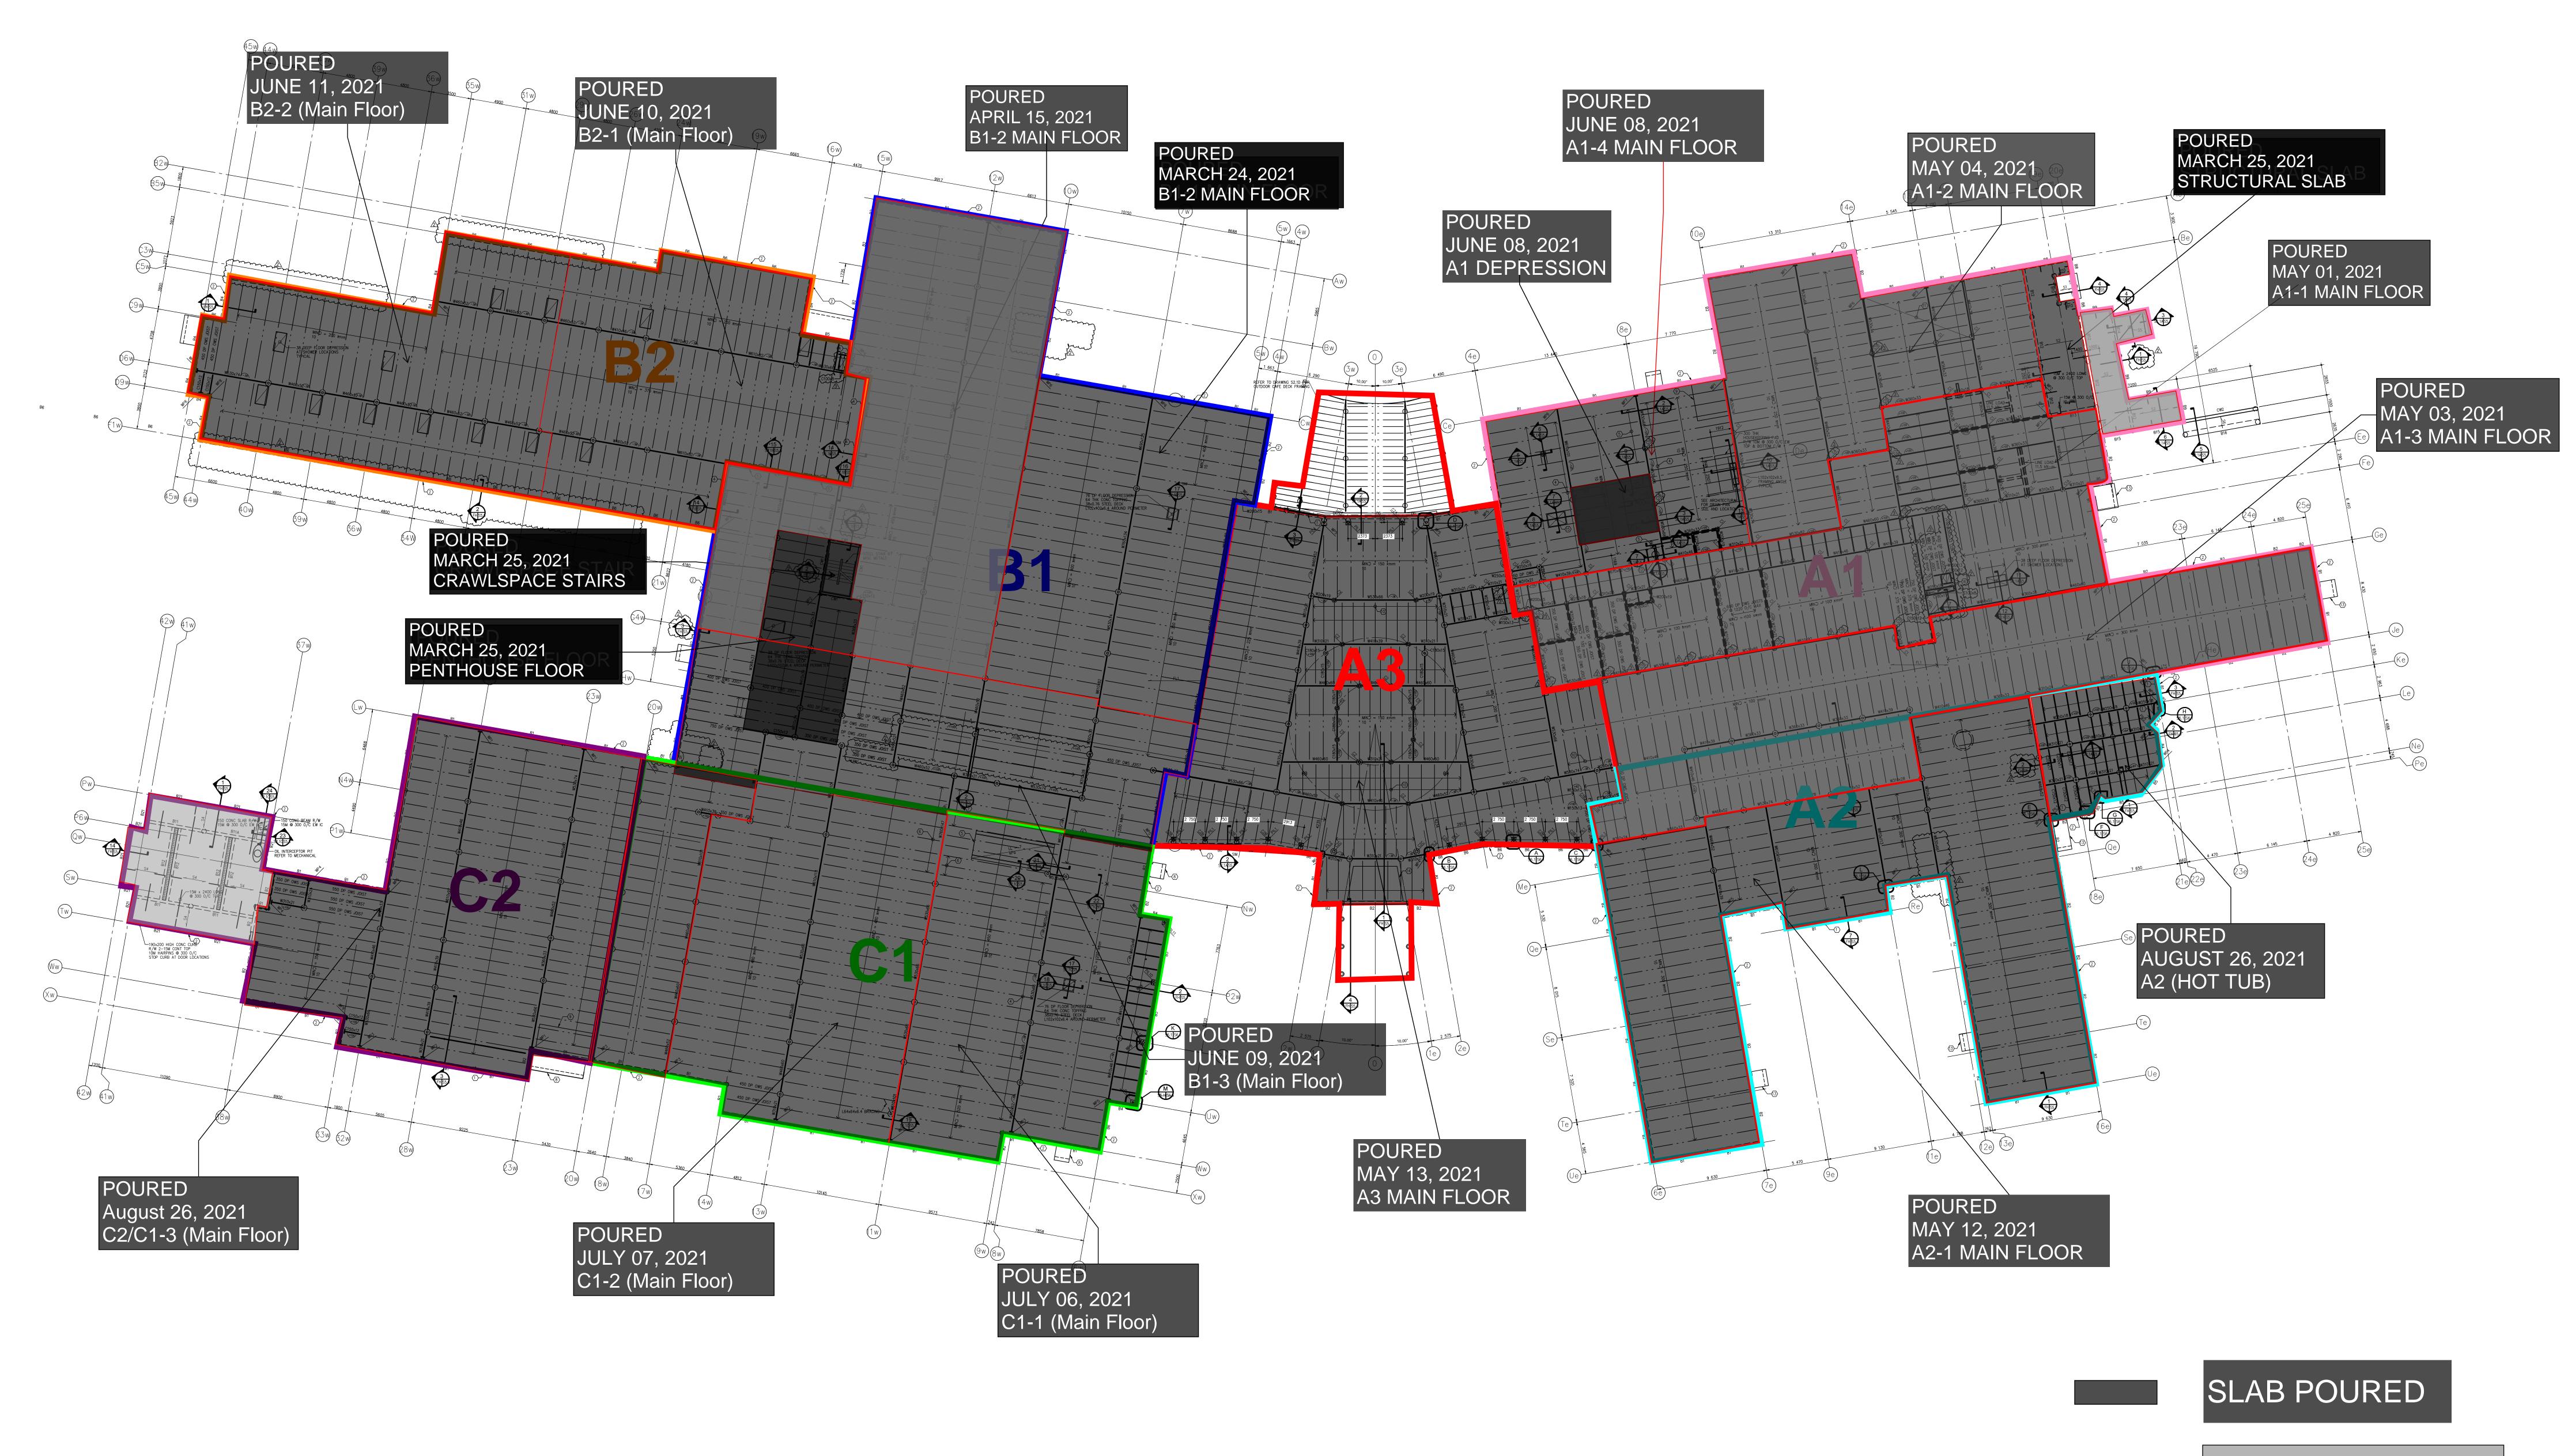

exterior wall Arshdeep Grewal Sep 11, 2021 7:57 PM

### **19015D-NHCN-Health Centre**

Norway House, Manitoba





Placing & compacting rock @Southwest parking lot Arshdeep Grewal Sep 10, 2021 4:58 PM



C2- Framing exterior wall Arshdeep Grewal Sep 9, 2021 5:19 PM





A2- Sheathing exterior wall on quiet room Arshdeep Grewal Sep 9, 2021 5:19 PM



B1- Tapping & mudding drywall top Arshdeep Grewal Sep 9, 2021 5:19 PM

## 19015D-NHCN-Health Centre

Norway House, Manitoba





Spreading rock on southwest parking lot Arshdeep Grewal Sep 9, 2021 5:19 PM



C2- Framing & sheathing exterior wall Arshdeep Grewal Sep 9, 2021 9:27 AM

Norway House, Manitoba





B2- Installing top tracks Arshdeep Grewal Sep 9, 2021 9:27 AM



A3- Installing exterior rough ins Arshdeep Grewal Sep 9, 2021 9:27 AM



# CONCRETE SLAB ACTIVITY

**SLAB IN-PROCESS** 



# DRYWALL TOP PROGRESS







Work In-Progress

NOTE: STUD FRAMING COMPLETE INDICATES COMPLETION OF STEEL STUD FRAMING SCOPE OF WORK AT A PARTICULAR AREA INCLUDING SHEATHING & PARAPET WHERE APPLICABLE.

Work Complete

| EXTERIOR WALL<br>% COMPLETION |
|-------------------------------|
| 100                           |
| 95 (+5)                       |
| 88                            |
| 98                            |
| 100                           |
| 95 (+2)                       |
| 80 (+40)                      |
|                               |



# EXTERIOR TRENCHING & FOUNDATION

Work In-Progress















# MASONRY ANGLE

## Work In-Progress

Work Complete



AROUND 80% COMPLETE

# MASONRY ACTIVITY

Work Complete

**REMAINI