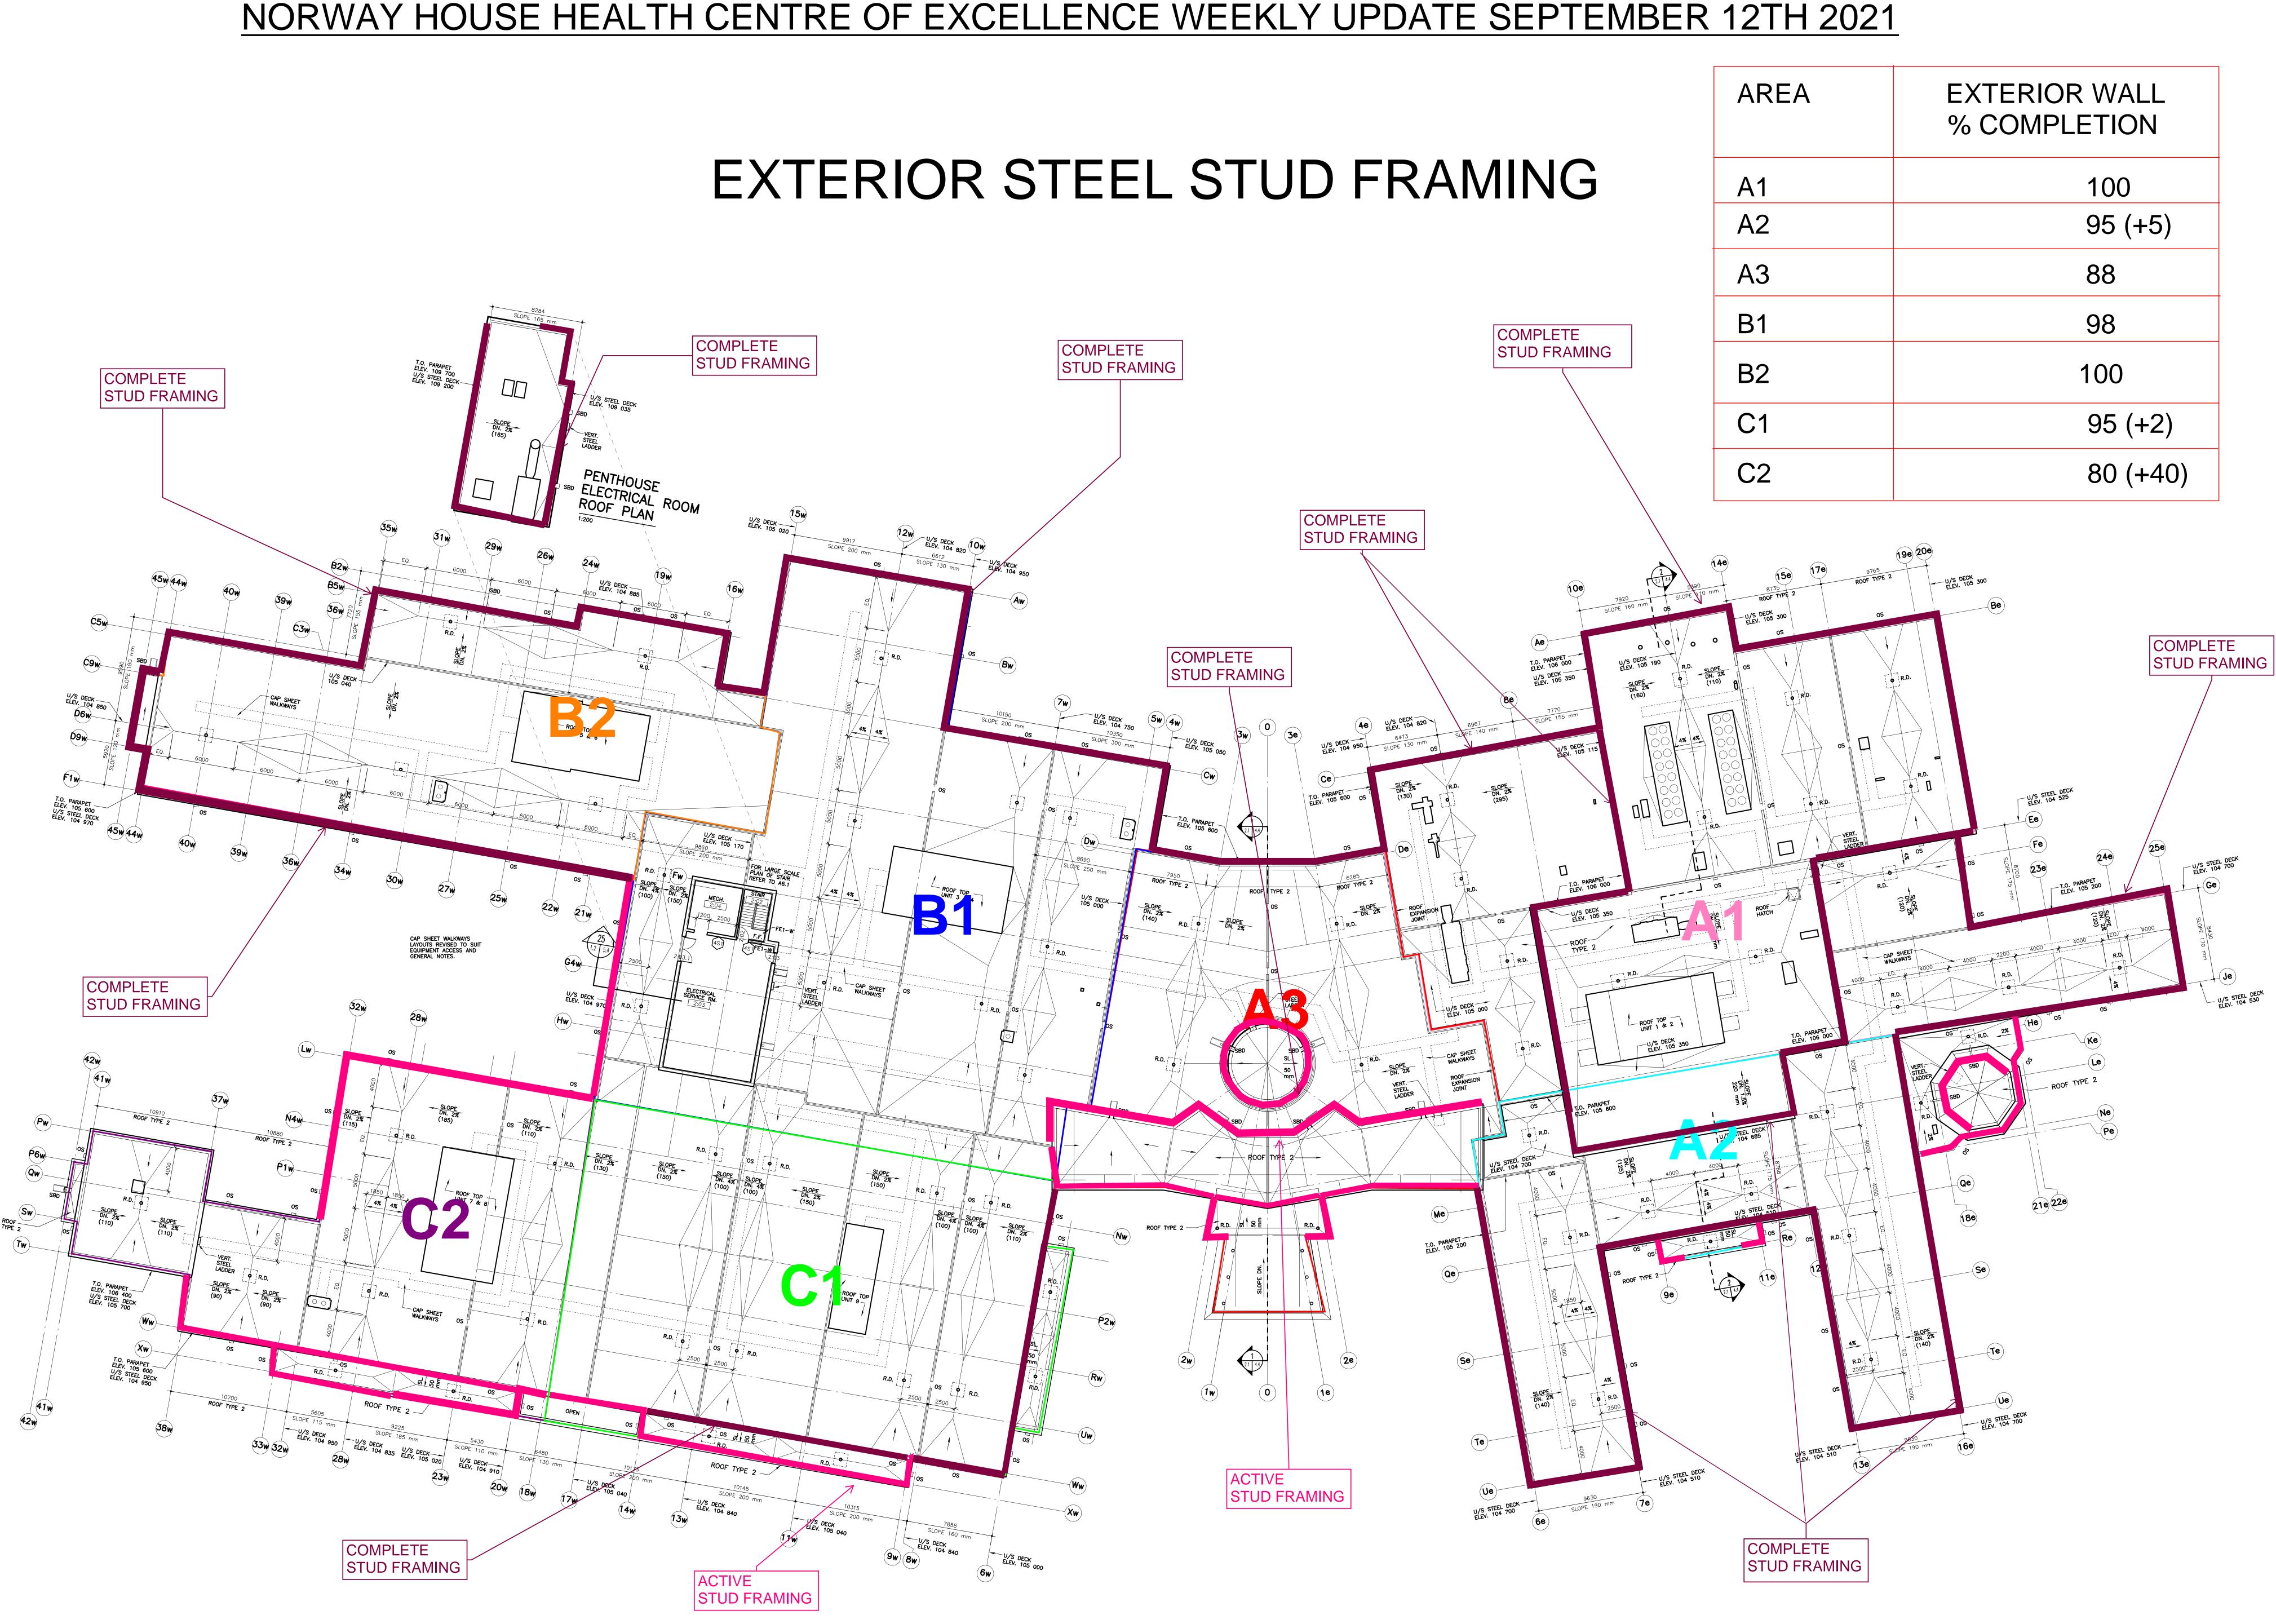

# DRYWALL TOP PROGRESS

Work In-Progress

NOTE: STUD FRAMING COMPLETE INDICATES COMPLETION OF STEEL STUD FRAMING SCOPE OF WORK AT A PARTICULAR AREA INCLUDING SHEATHING & PARAPET WHERE APPLICABLE.

Work Complete

| EXTERIOR WALL<br>% COMPLETION |
|-------------------------------|
| 100                           |
| 95 (+5)                       |
| 88                            |
| 98                            |
| 100                           |
| 95 (+2)                       |
| 80 (+40)                      |
|                               |