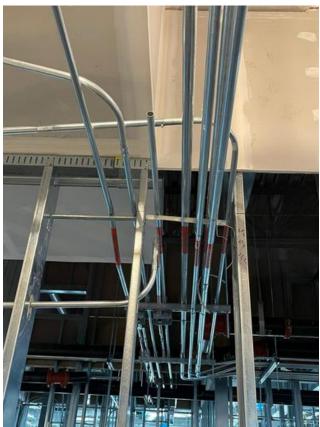

### 5. MECHANICAL

5.1 Ongoing Work

-Installing RWL (A1) -Installing hydronic piping (B1) -Rough in work (A1) -Domestic Water Install (B1)

-Installing control conduits (B1) -Install ductwork in area B1 -Mark out openings (A2/B2) -Installing hydronic piping (A2)

### PHOTOS (26)

Mech Duct work install **Arshdeep Grewal** Sep 14, 2021 5:34 PM

Framing and Sheathing Arshdeep Grewal Sep 14, 2021 5:34 PM

Duct Work Install 2021-09-14 at 5.29.43 PM Arshdeep Grewal Sep 14, 2021 5:34 PM