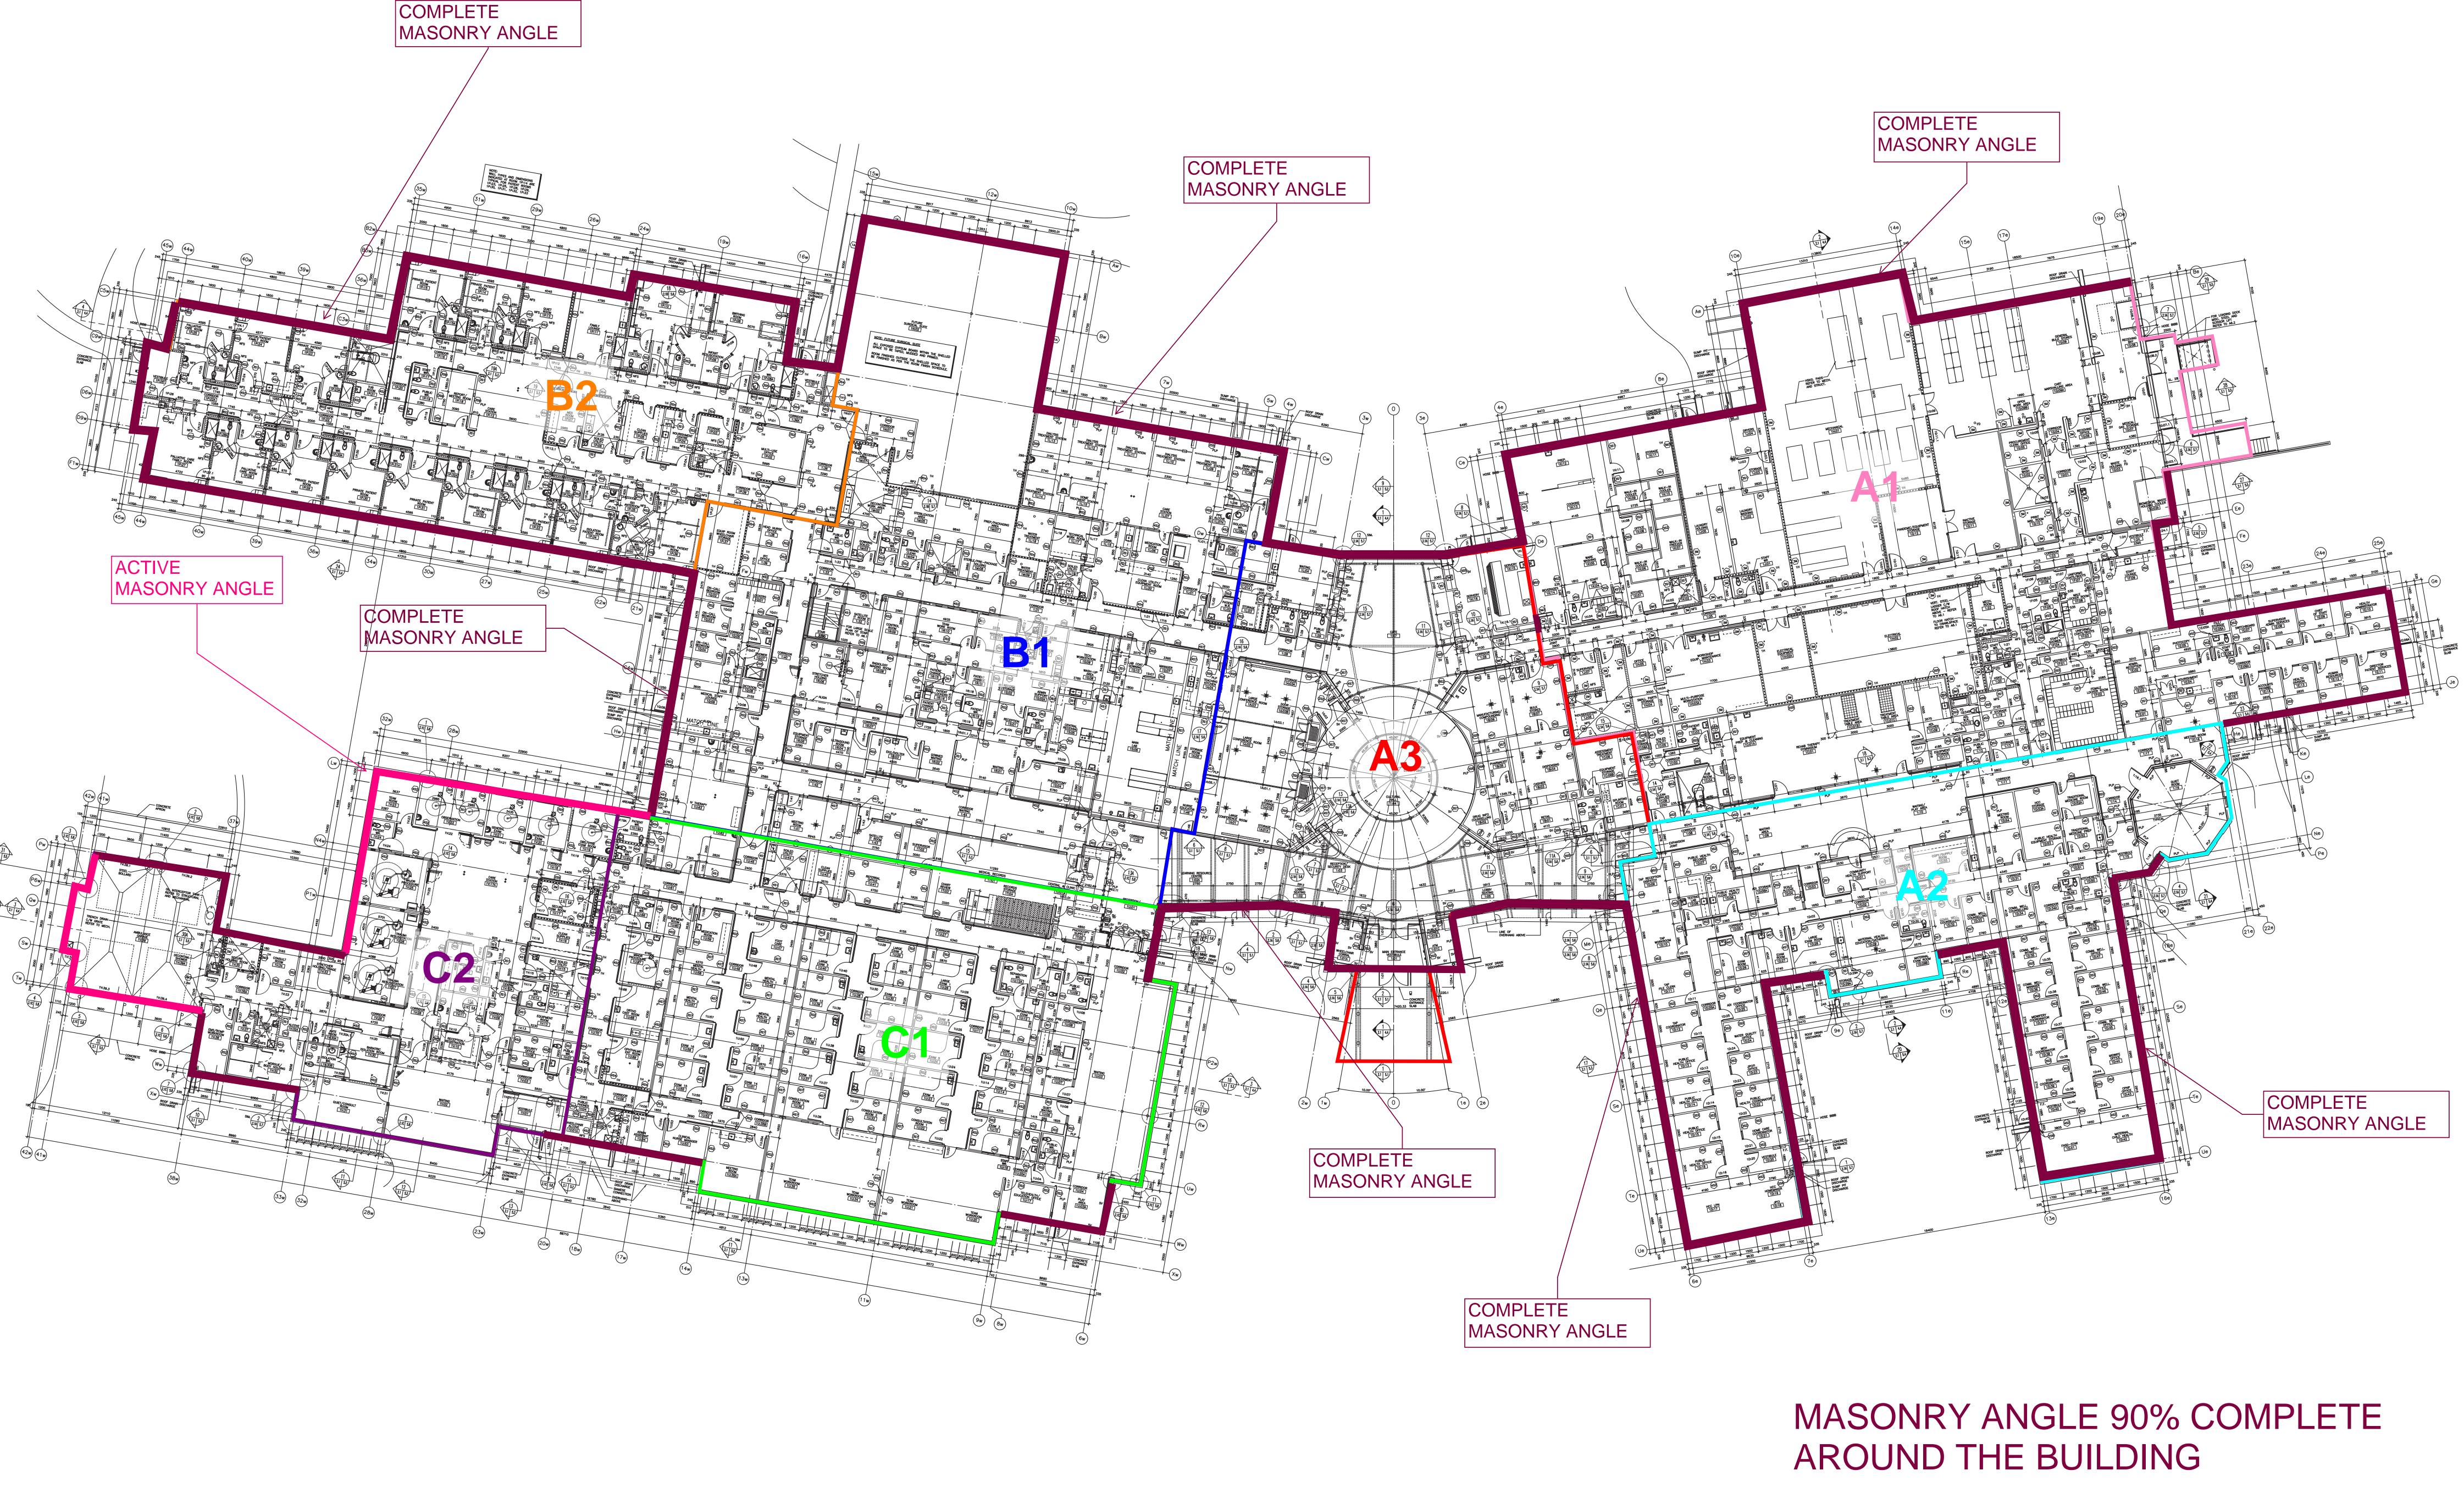

top tracks Arshdeep Grewal Sep 9, 2021 9:27 AM



A3- Installing exterior rough ins Arshdeep Grewal Sep 9, 2021 9:27 AM



# CONCRETE SLAB ACTIVITY

**SLAB IN-PROCESS** 



# DRYWALL TOP PROGRESS







Work In-Progress

NOTE: STUD FRAMING COMPLETE INDICATES COMPLETION OF STEEL STUD FRAMING SCOPE OF WORK AT A PARTICULAR AREA INCLUDING SHEATHING & PARAPET WHERE APPLICABLE.

Work Complete

| EXTERIOR WALL<br>% COMPLETION |
|-------------------------------|
| 100                           |
| 95 (+5)                       |
| 88                            |
| 98                            |
| 100                           |
| 95 (+2)                       |
| 80 (+40)                      |
|                               |



# EXTERIOR TRENCHING & FOUNDATION

Work In-Progress















# MASONRY ANGLE

## Work In-Progress

Work Complete



AROUND 80% COMPLETE

# MASONRY ACTIVITY

Work Complete

**REMAINING MASONRY WALLS** 







# STRUCTURAL STEEL



# EXTERIOR WALL & GRADE BEAM LAYERS

| AVB % COMPLETION | INSULATION % COMPLETION |
|------------------|-------------------------|
| 50               | 25 (+25)                |
| 23               | 0                       |
| 60               | 0                       |
| 85               | 0                       |
| 90               | 0                       |
| 0                | 0                       |
| 0                | 0                       |
|                  |                         |



# EXTERIOR WALL & GRADE BEAM LAYERS

8 4.2 4.2 4.2 NORTH ELEVATION - EMENRGENCY CARE AND AMBULANCE BAY 1:100