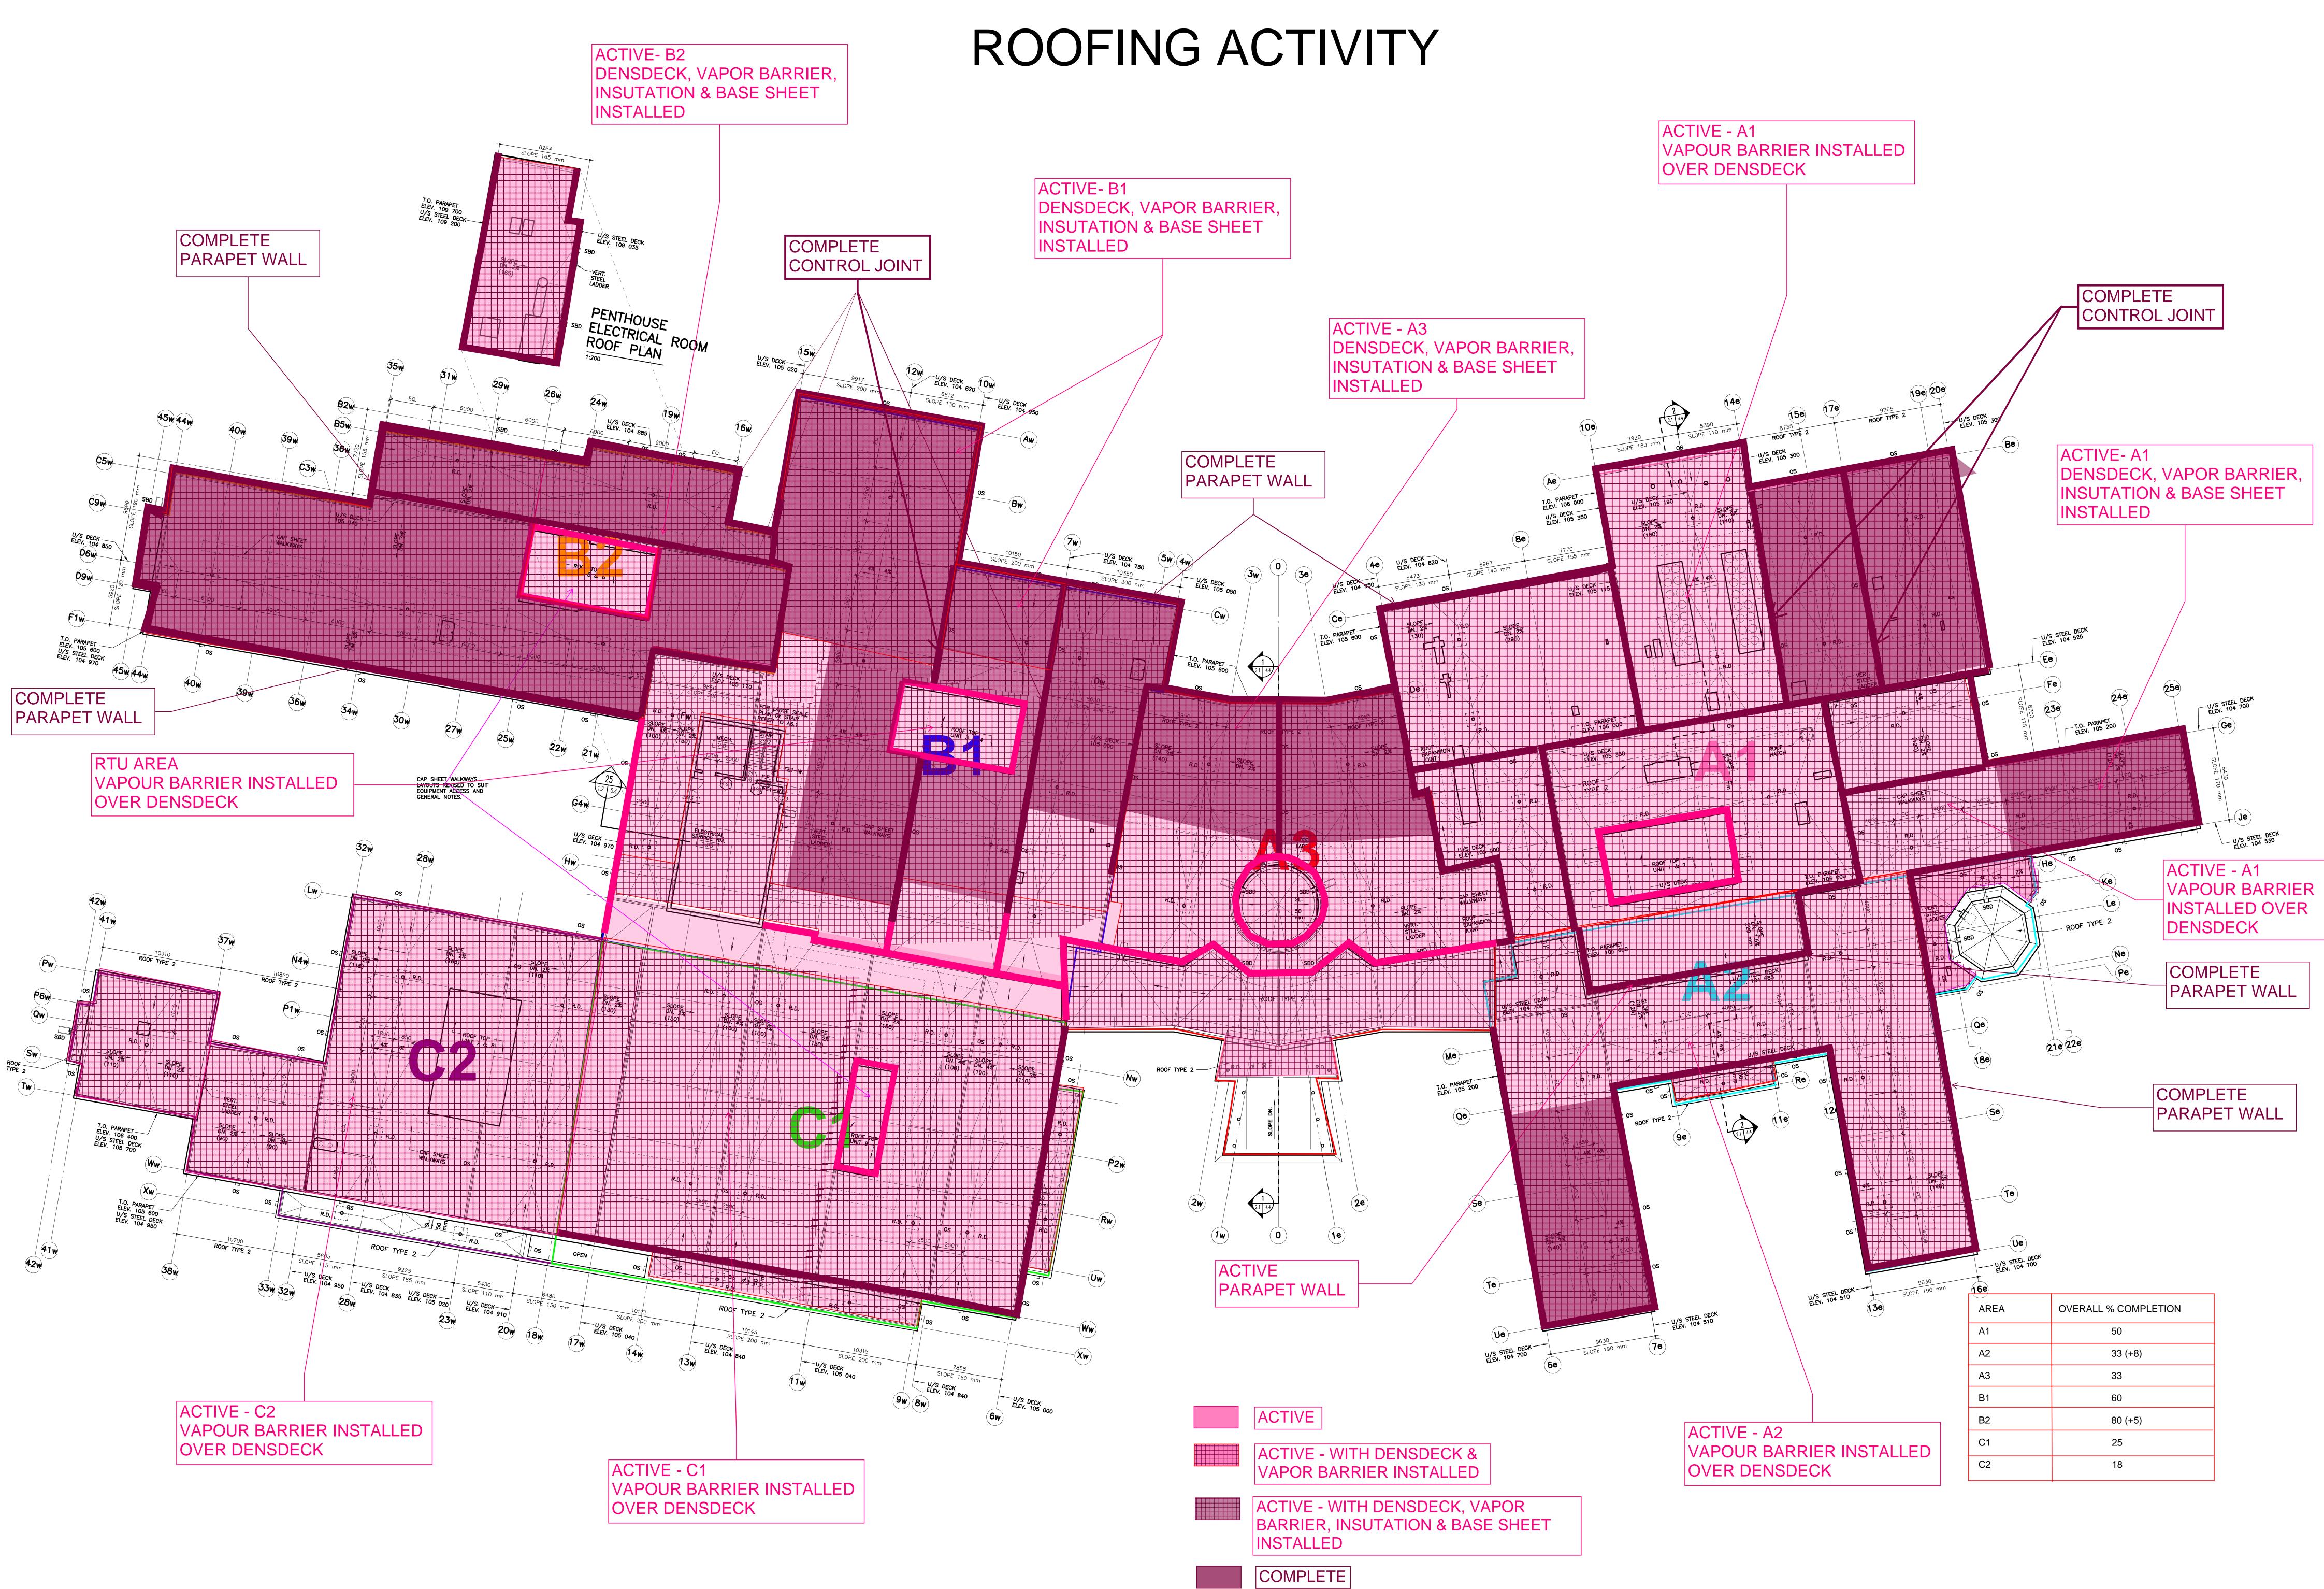

### 9. OAKWOOD ROOFING/SIDING

9.1 Ongoing Work

SIDING

-Working on deficiencies - Re-rolling / patching / fixing around penetrations etc. (A1-Northside) -Insulating exterior wall (A1-Northside)

ROOFING -General site clean up and house keeping -Organizing material -Unloaded delivery -Installing plywood top around penthouse roof (B1) -Installing plywood top (A1)