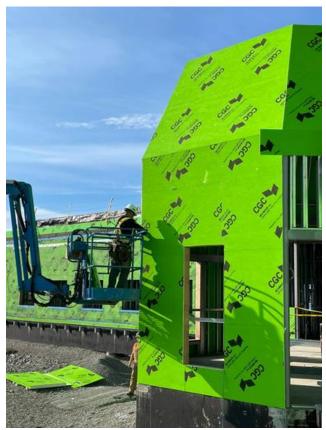

### 9. OAKWOOD ROOFING/SIDING

9.1 Ongoing Work

SIDING

-Working on deficiencies - Re-rolling / patching / fixing around penetrations etc. (A1-Northside) -Insulating exterior wall (A1-Northside)

ROOFING -General site clean up and house keeping -Organizing material -Unloaded delivery -Installing plywood top around penthouse roof (B1) -Installing plywood top (A1)

### **10. CARLSON**

10.1 Ongoing Work

-Installing drywall tops (B1)
-Sealing and taping drywall (B1)
-Installing bottom / top tracks (B2)
-Installing bottom tracks (A1)
-Framing exterior wall (A2 & C2)
-Installing drywall tops (B1)
-Framing / Sheathing exterior wall (A2 & C2)
-Framing parapet wall (A3)

A2- Sheathing exterior wall on quiet room Arshdeep Grewal Sep 9, 2021 5:19 PM

B1- Tapping & mudding drywall top Arshdeep Grewal Sep 9, 2021 5:19 PM