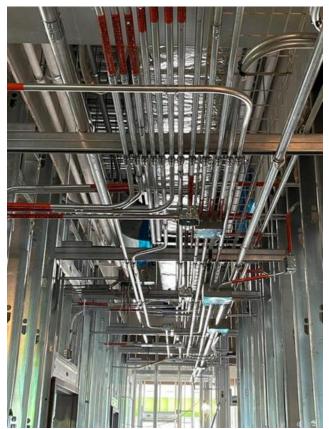

### 5. MECHANICAL

5.1 Ongoing Work

-Installing RWL (A1) -Installing hydronic piping (B1) -Rough in work (A1) -Domestic Water Install (B1)

-Installing control conduits (B1) -Install ductwork in area B1 -Mark out openings (A2/B2) -Installing hydronic piping (A2)

## 6. ELECTRICAL

6.1 Ongoing Work

-Installing conduits & junction boxes (B1)
-Installing exterior light rough ins (A3)
-Wall rough-ins.
-Routing panel feeder cables (B1)
-Installing conduits & junction boxes (A3)

2021-09-14 at 5.29.42 PM **Arshdeep Grewal** Sep 14, 2021 5:34 PM

Electrical Conduit Install Arshdeep Grewal Sep 14, 2021 5:34 PM

B1- Installing drywall tops Arshdeep Grewal Sep 13, 2021 4:37 PM

B1- Installing feeder cables Arshdeep Grewal Sep 13, 2021 4:37 PM