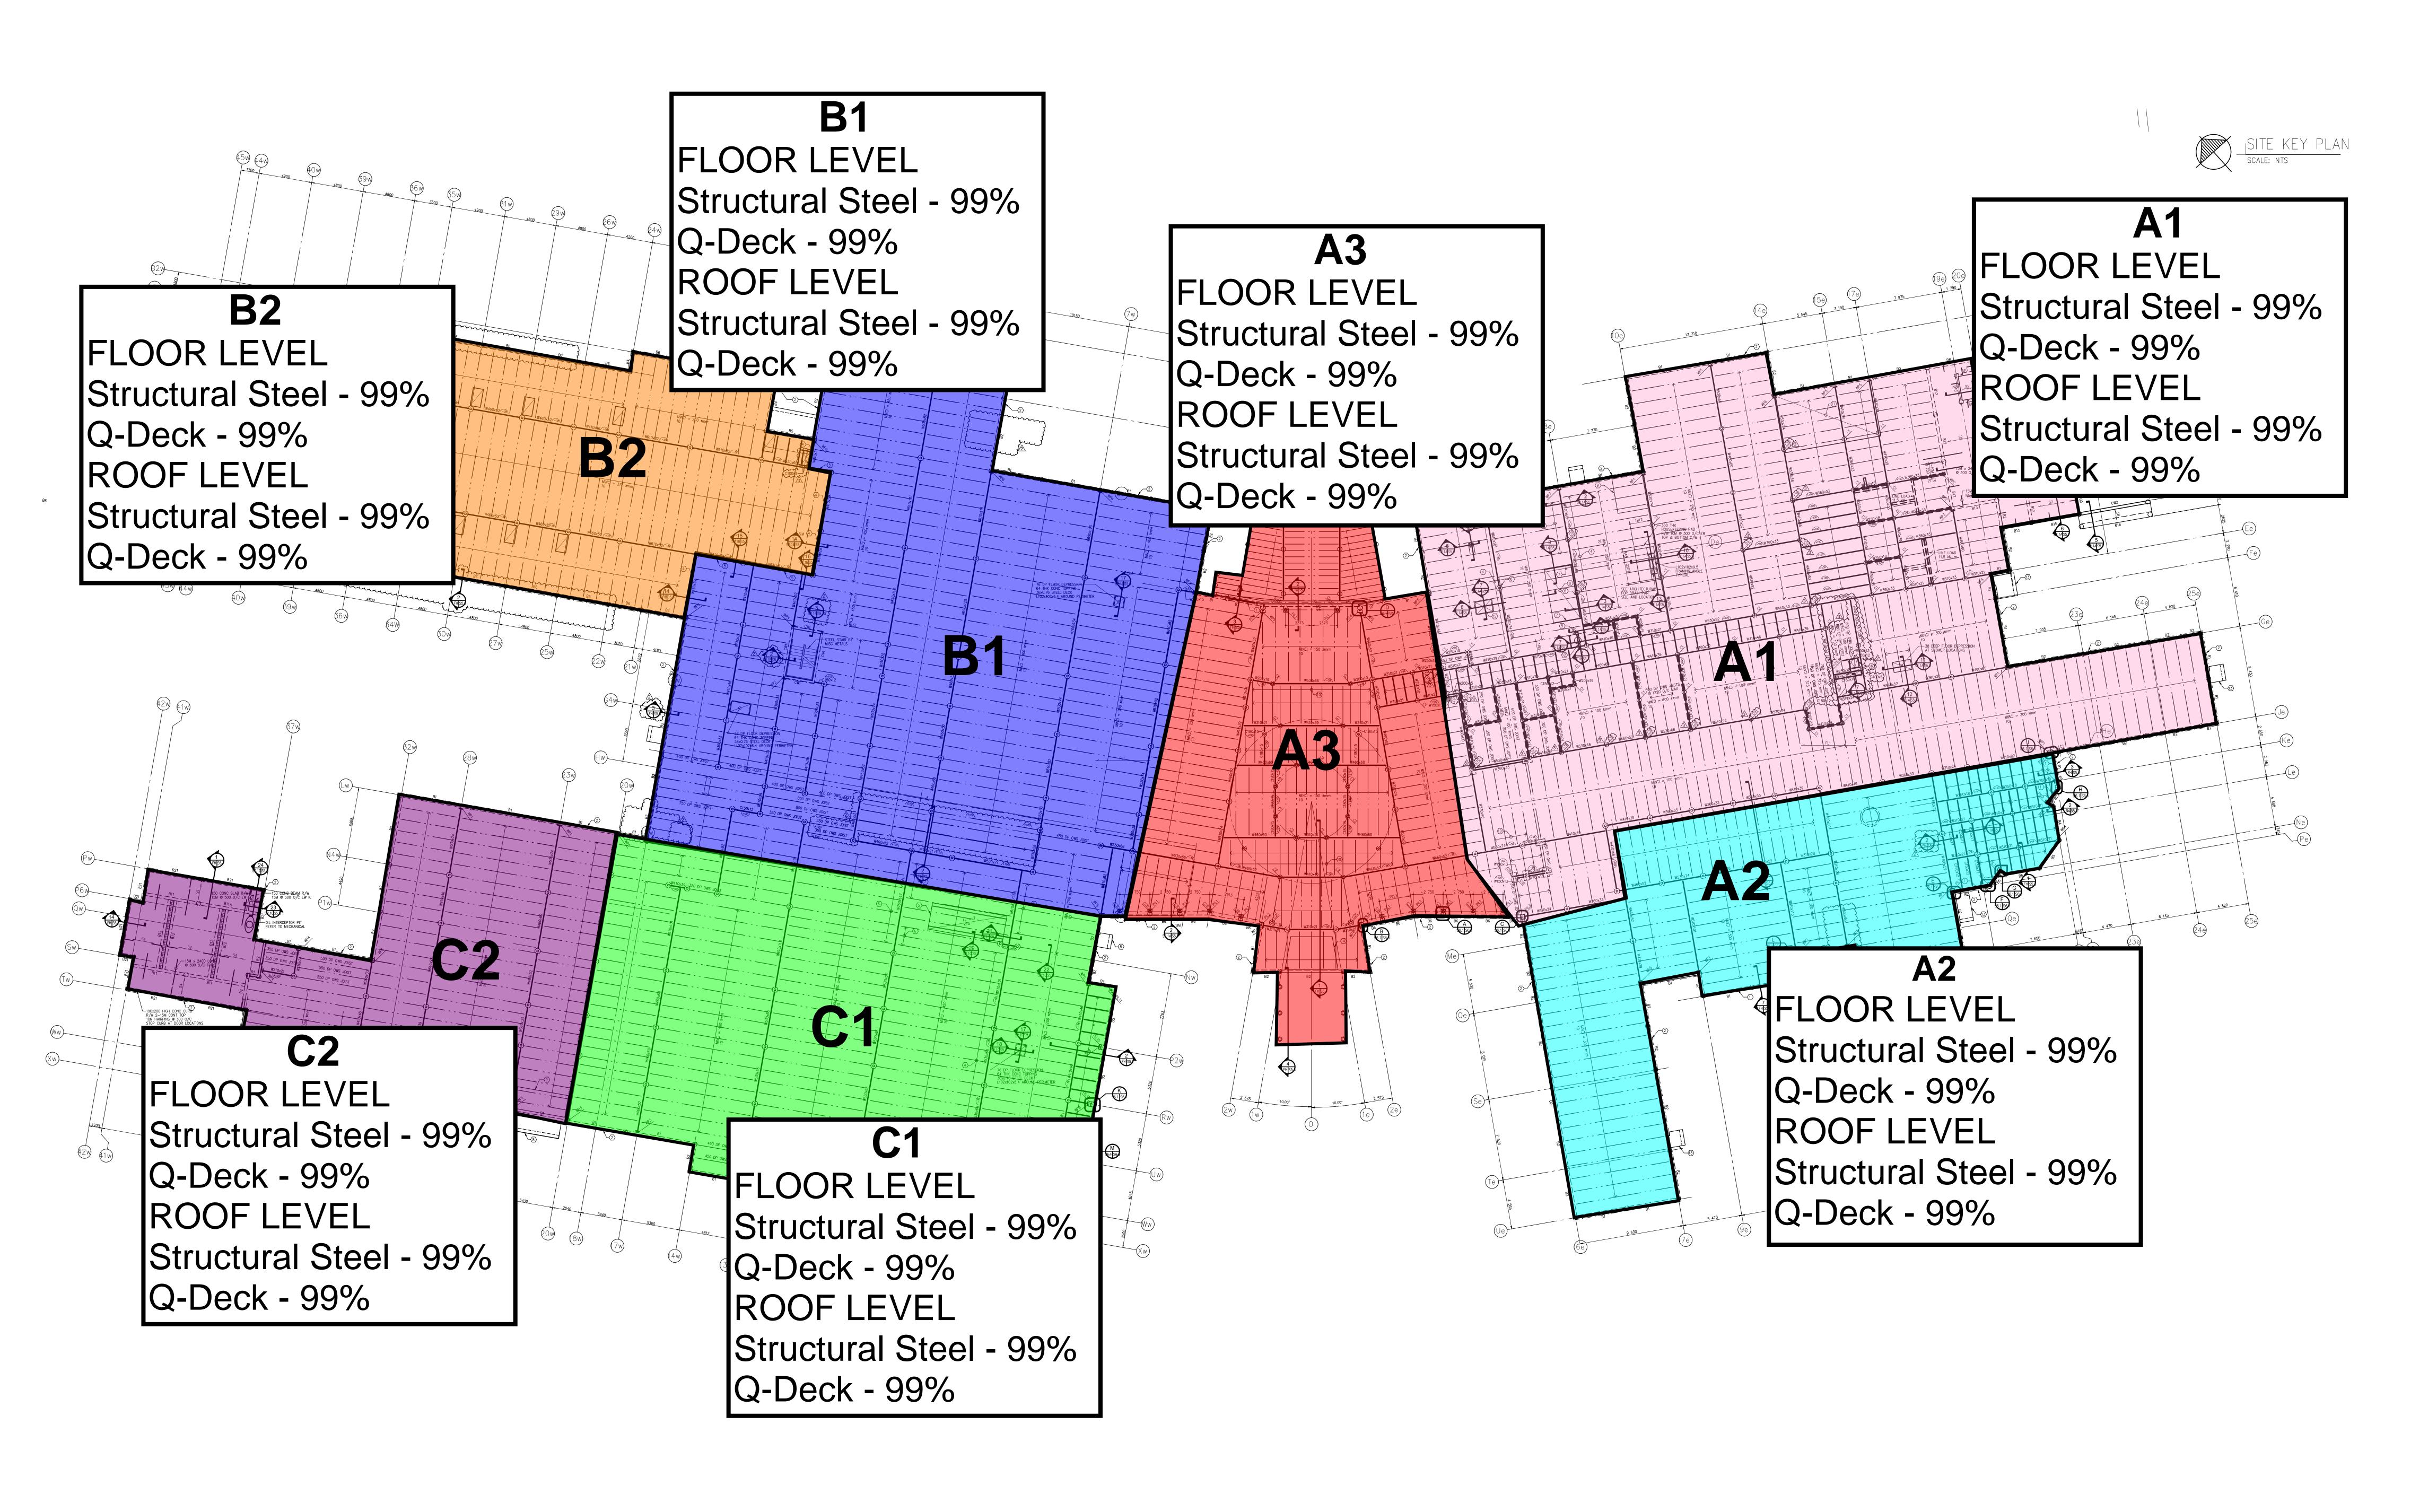

Y

**SLAB IN-PROCESS** 



# DRYWALL TOP PROGRESS







Work In-Progress

NOTE: STUD FRAMING COMPLETE INDICATES COMPLETION OF STEEL STUD FRAMING SCOPE OF WORK AT A PARTICULAR AREA INCLUDING SHEATHING & PARAPET WHERE APPLICABLE.

Work Complete

| EXTERIOR WALL<br>% COMPLETION |
|-------------------------------|
| 100                           |
| 95 (+5)                       |
| 88                            |
| 98                            |
| 100                           |
| 95 (+2)                       |
| 80 (+40)                      |
|                               |



# EXTERIOR TRENCHING & FOUNDATION

Work In-Progress















# MASONRY ANGLE

## Work In-Progress

Work Complete



AROUND 80% COMPLETE

# MASONRY ACTIVITY

Work Complete

**REMAINING MASONRY WALLS** 







# STRUCTURAL STEEL



# EXTERIOR WALL & GRADE BEAM LAYERS

| AVB % COMPLETION | INSULATION % COMPLETION |
|------------------|-------------------------|
| 50               | 25 (+25)                |
| 23               | 0                       |
| 60               | 0                       |
| 85               | 0                       |
| 90               | 0                       |
| 0                | 0                       |
| 0                | 0                       |
|                  |                         |



# EXTERIOR WALL & GRADE BEAM LAYERS

8 4.2 4.2 4.2 NORTH ELEVATION - EMENRGENCY CARE AND AMBULANCE BAY 1:100