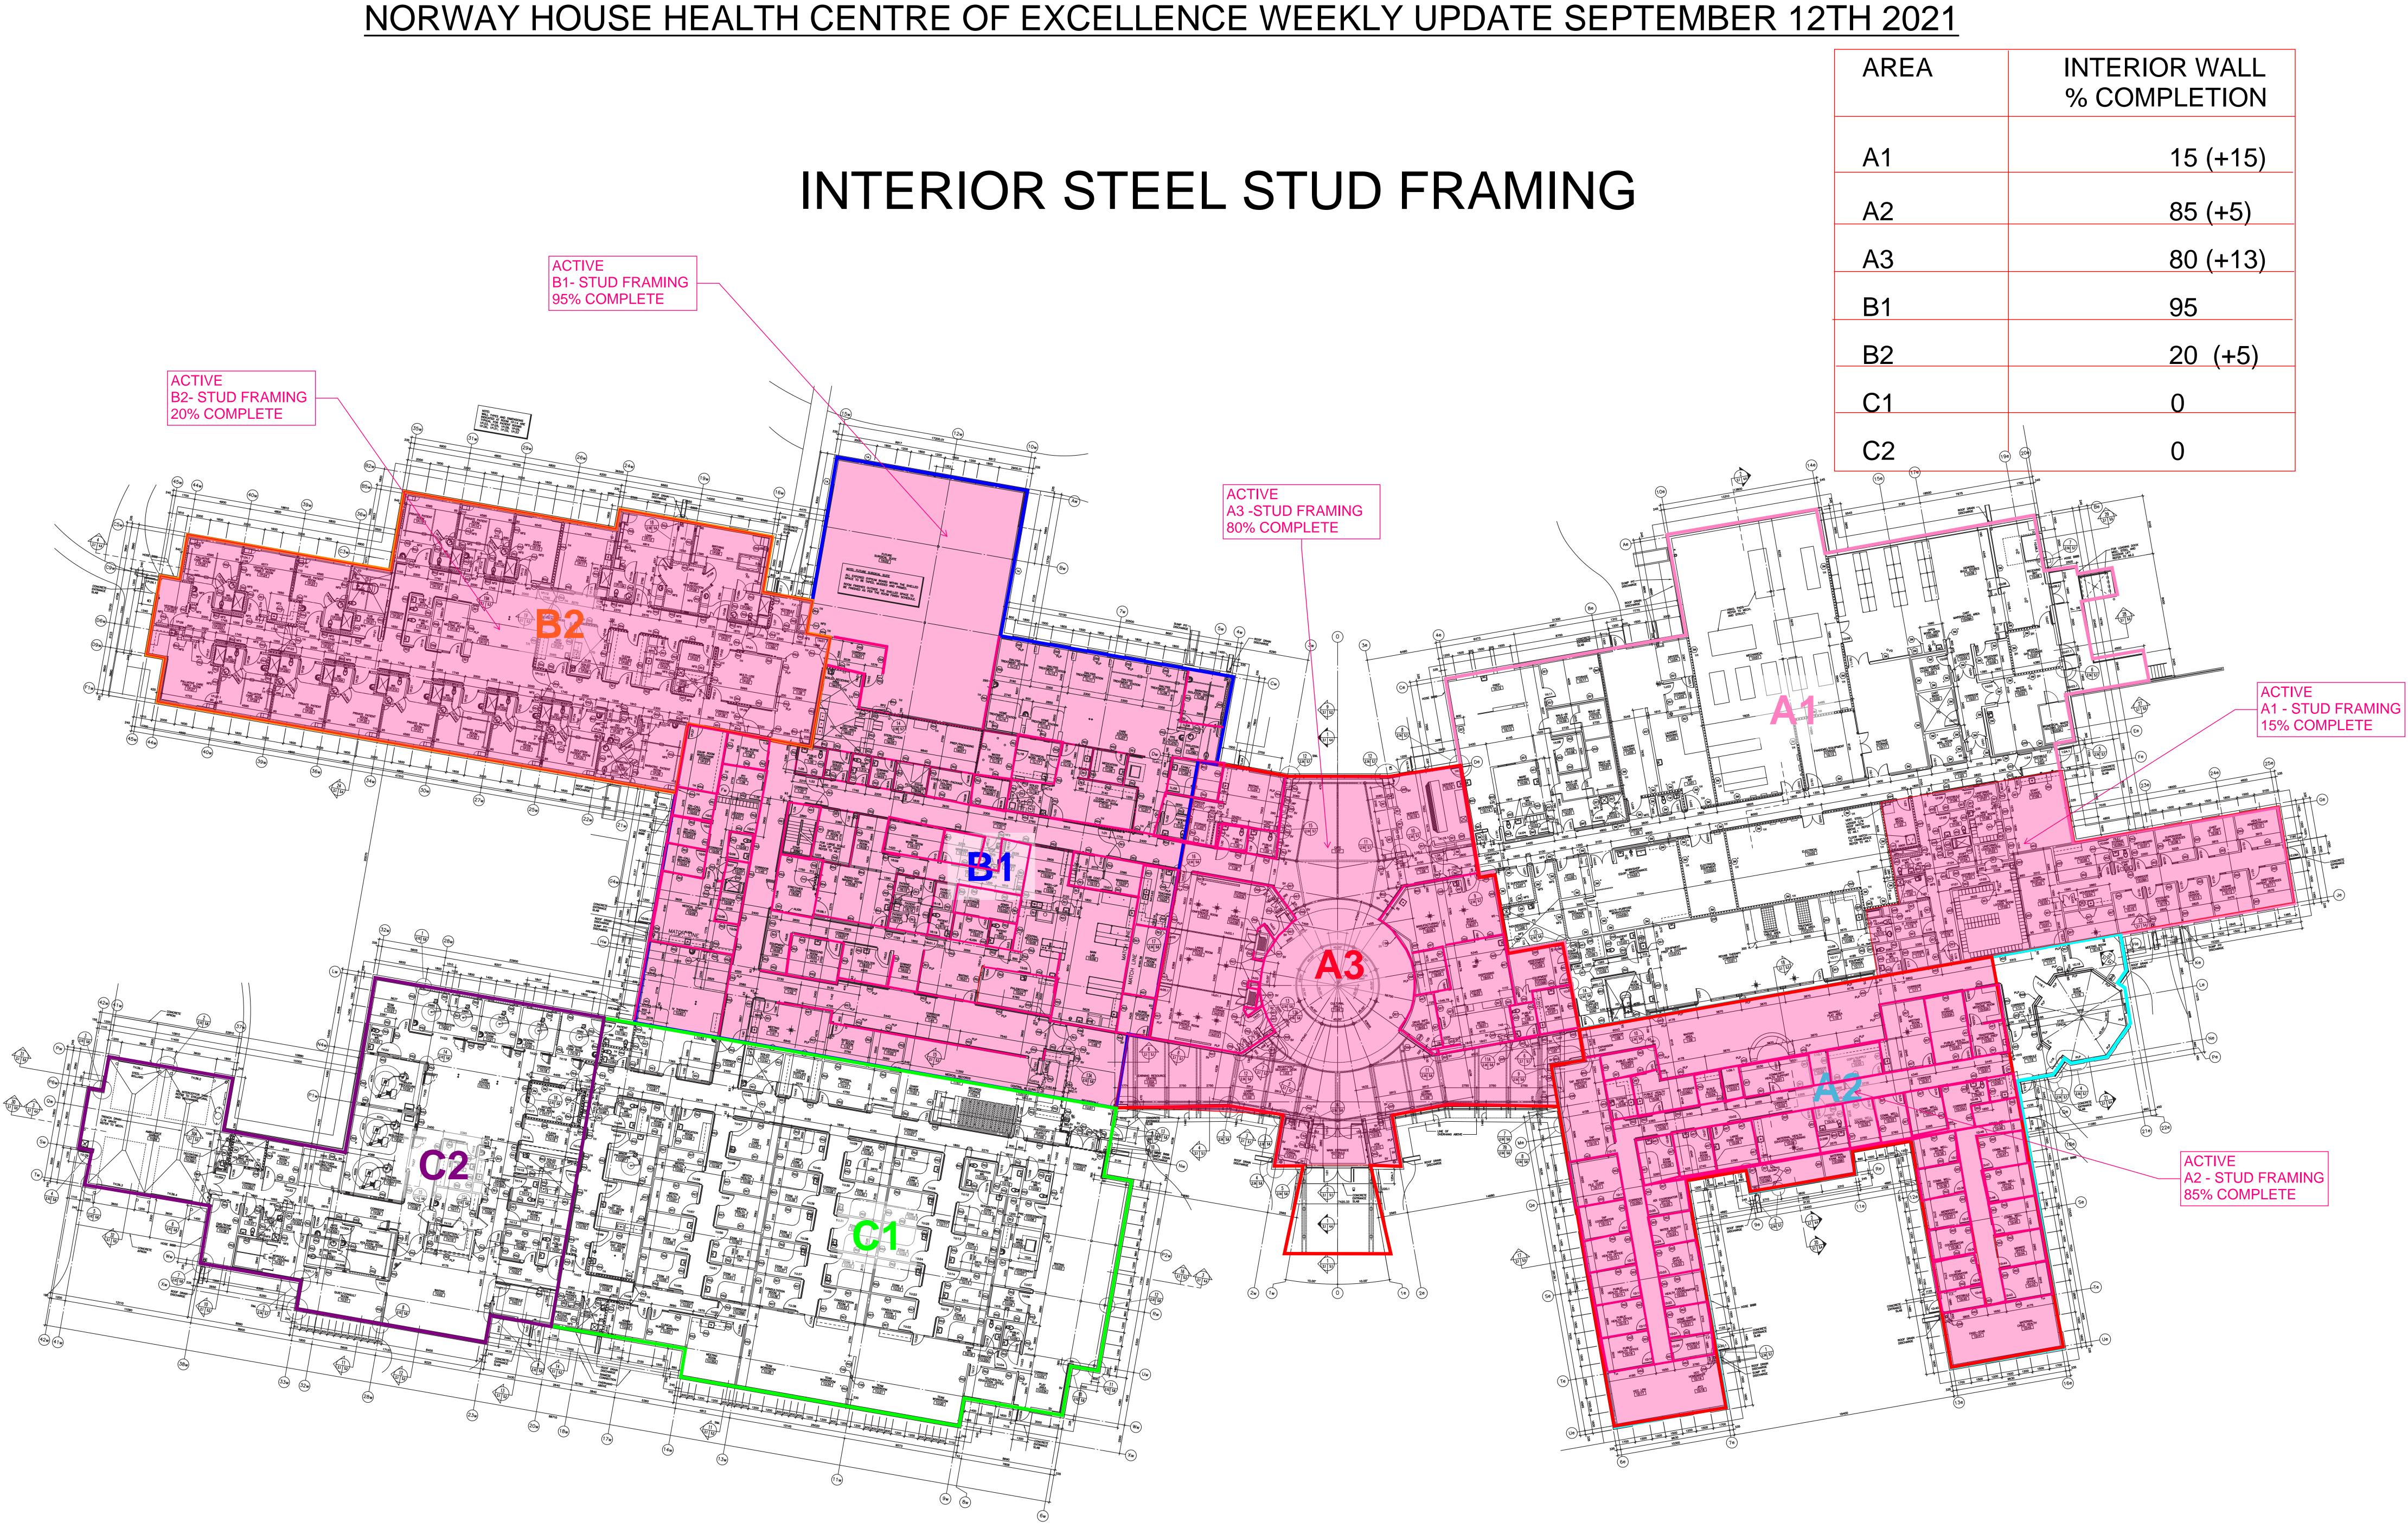

### **10. CARLSON**

10.1 Ongoing Work

-Installing drywall tops (B1)
-Sealing and taping drywall (B1)
-Installing bottom / top tracks (B2)
-Installing bottom tracks (A1)
-Framing exterior wall (A2 & C2)
-Installing drywall tops (B1)
-Framing / Sheathing exterior wall (A2 & C2)
-Framing parapet wall (A3)

# DRYWALL TOP PROGRESS

Work In-Progress

NOTE: STUD FRAMING COMPLETE INDICATES COMPLETION OF STEEL STUD FRAMING SCOPE OF WORK AT A PARTICULAR AREA INCLUDING SHEATHING & PARAPET WHERE APPLICABLE.

Work Complete