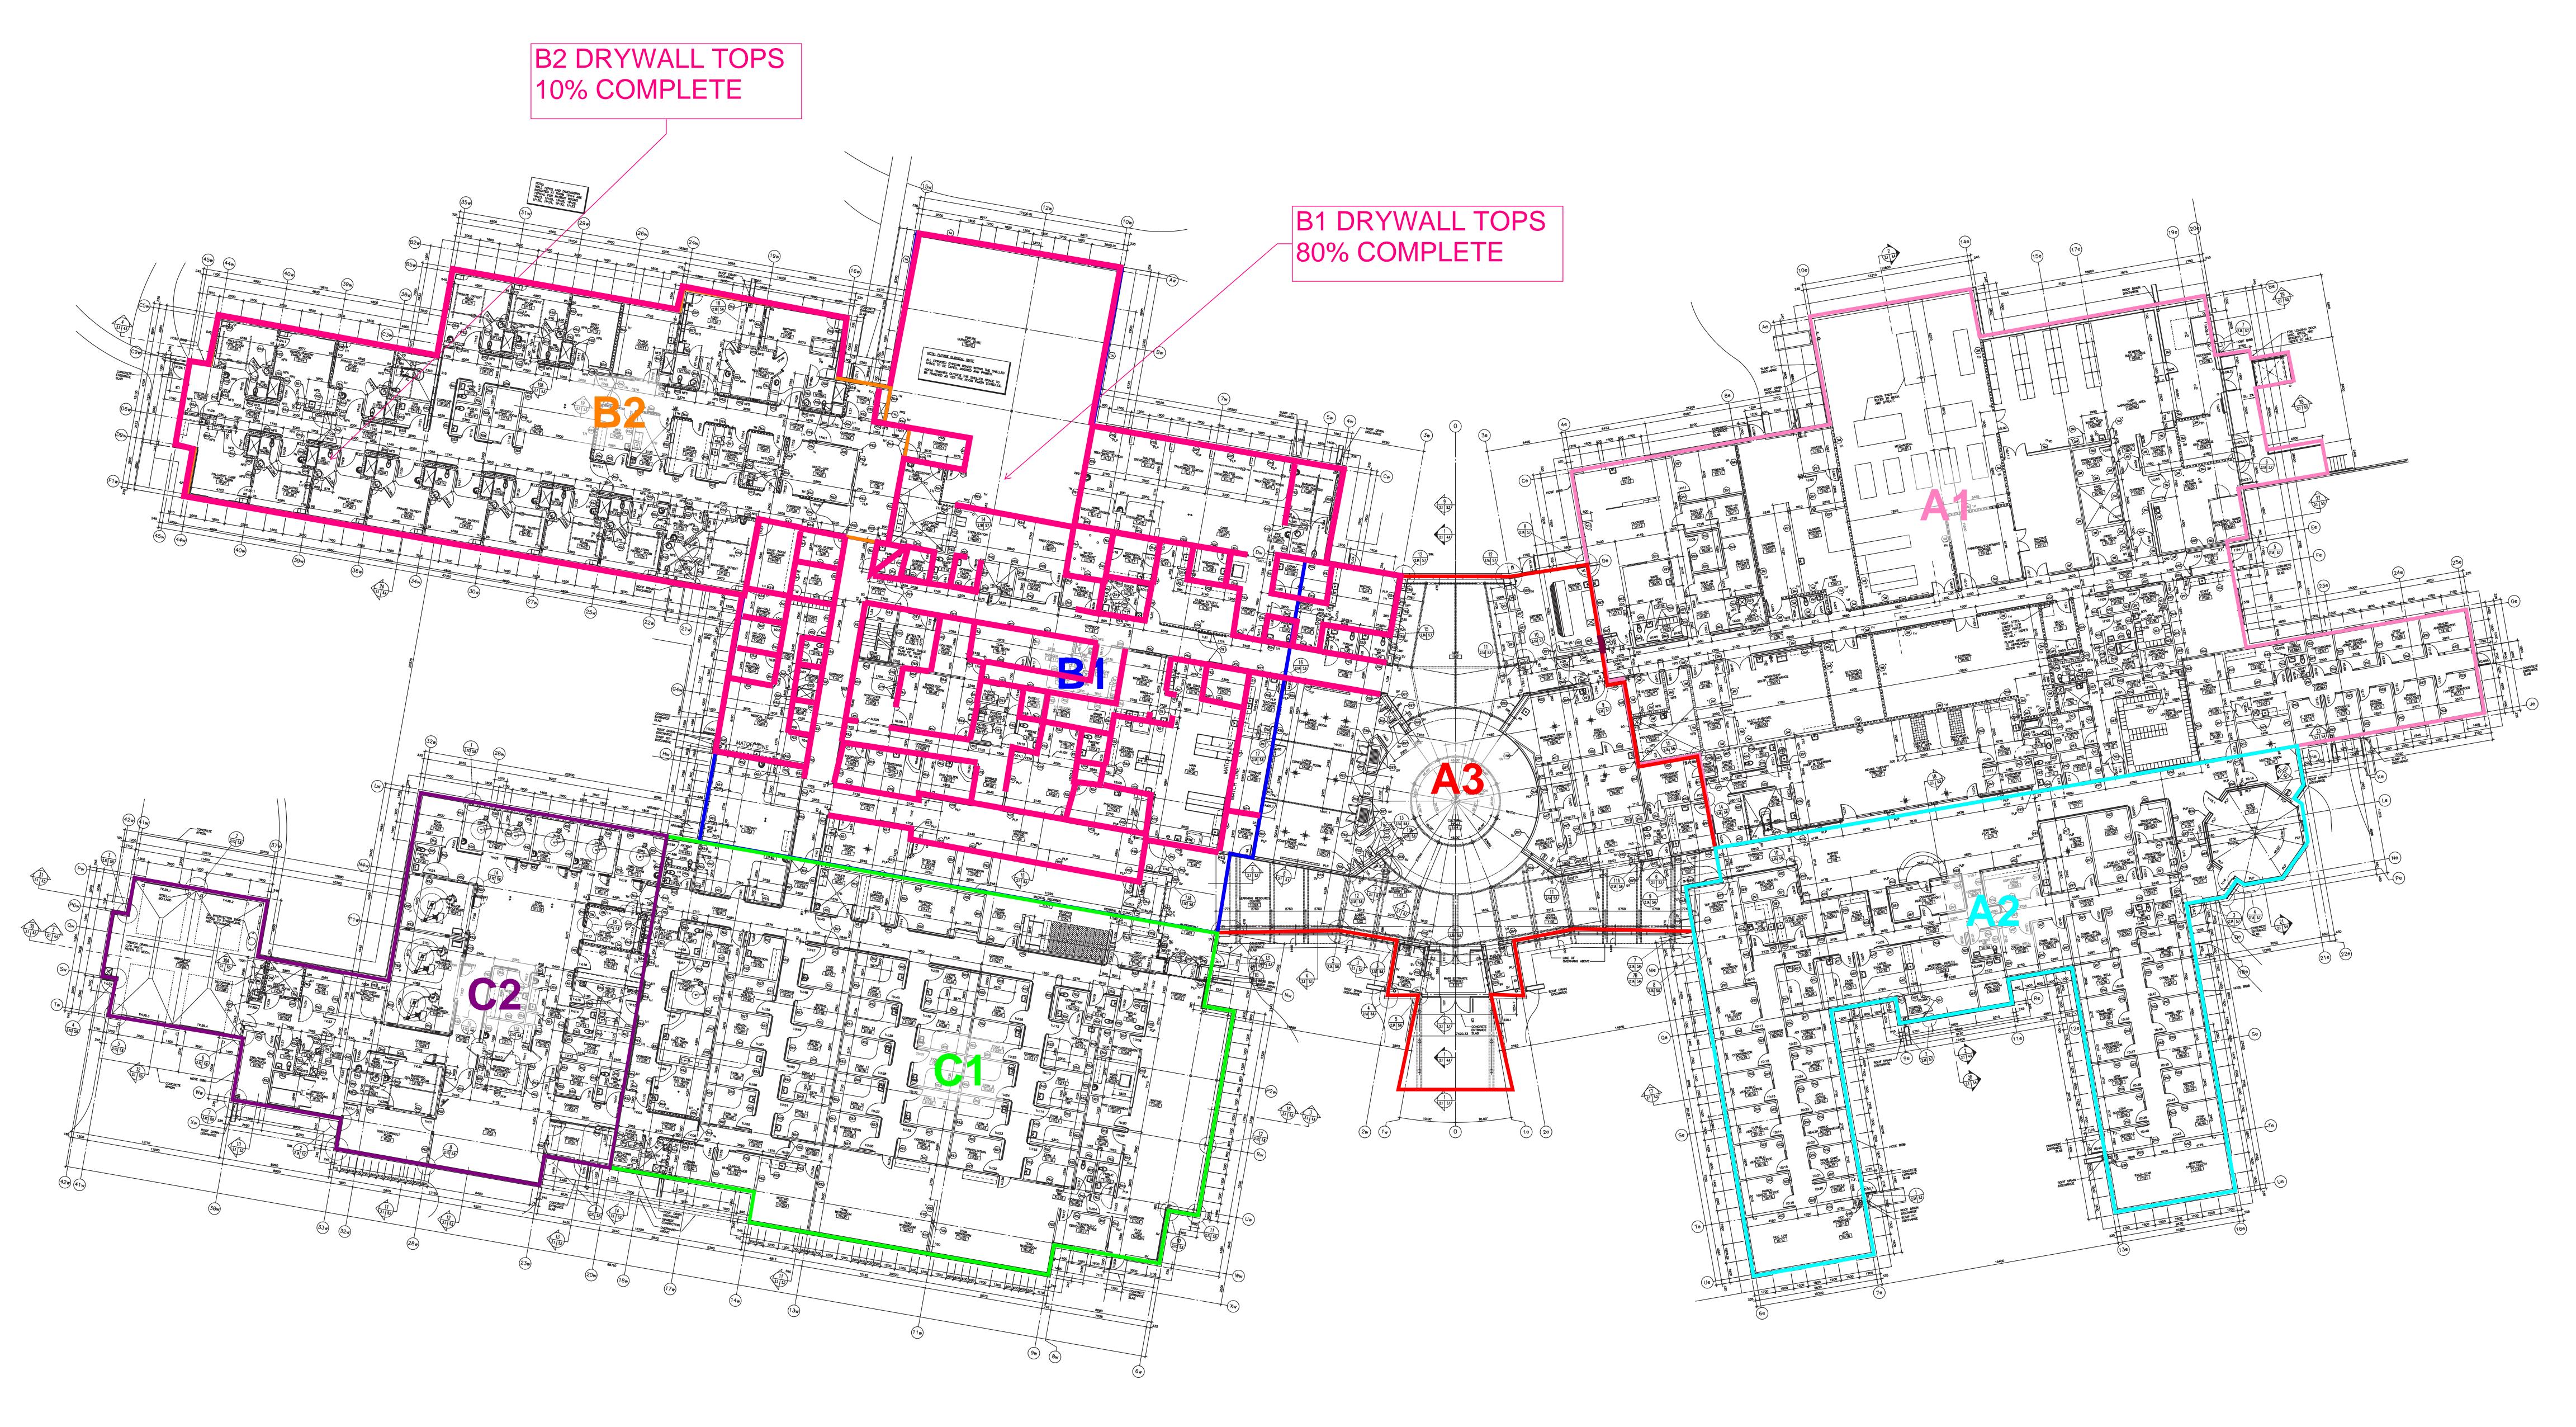

# DRYWALL TOP PROGRESS

Work In-Progress

NOTE: STUD FRAMING COMPLETE INDICATES COMPLETION OF STEEL STUD FRAMING SCOPE OF WORK AT A PARTICULAR AREA INCLUDING SHEATHING & PARAPET WHERE APPLICABLE.

Work Complete