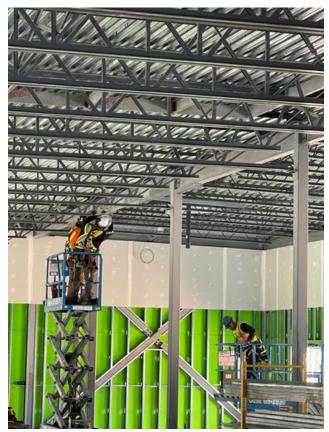

### 5. MECHANICAL

5.1 Ongoing Work

-Installing RWL (A1) -Installing hydronic piping (B1) -Rough in work (A1) -Domestic Water Install (B1)

-Installing control conduits (B1) -Install ductwork in area B1 -Mark out openings (A2/B2) -Installing hydronic piping (A2)

### PHOTOS (26)

Mech Duct work install **Arshdeep Grewal** Sep 14, 2021 5:34 PM

Framing and Sheathing Arshdeep Grewal Sep 14, 2021 5:34 PM

Duct Work Install 2021-09-14 at 5.29.43 PM Arshdeep Grewal Sep 14, 2021 5:34 PM