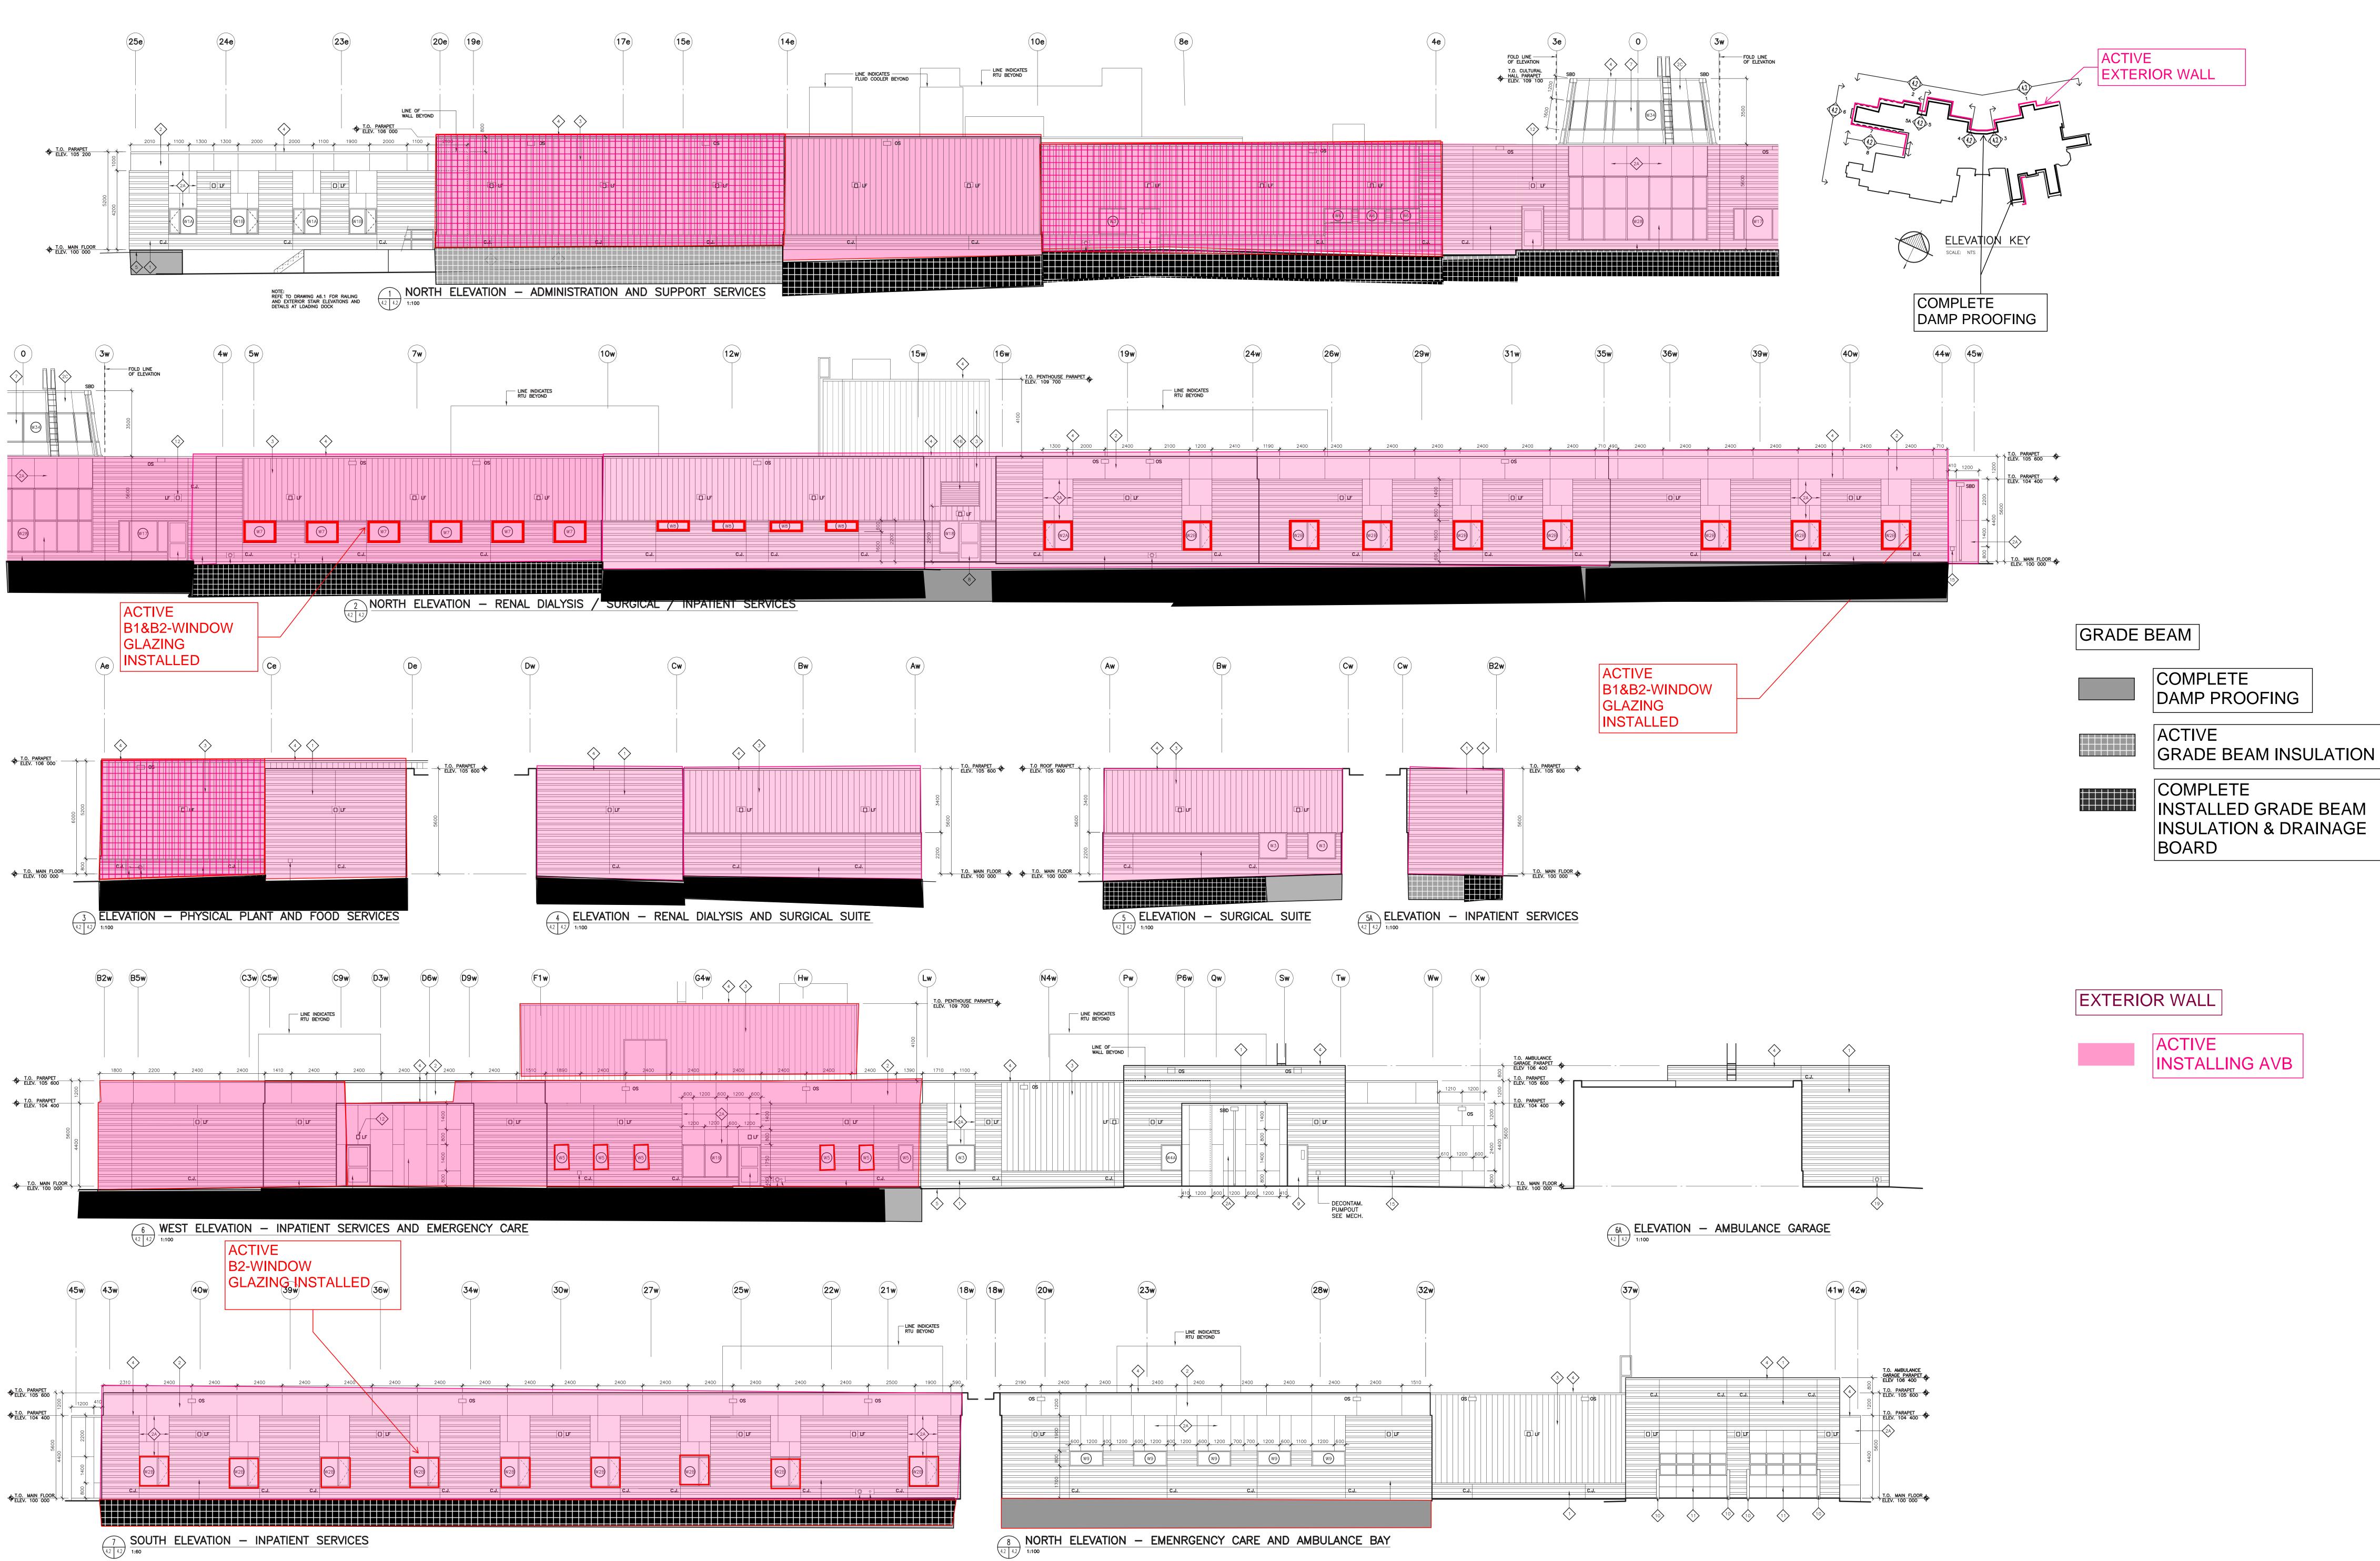

# EXTERIOR WALL & GRADE BEAM LAYERS

| AVB % COMPLETION | INSULATION % COMPLETION |
|------------------|-------------------------|
| 50               | 25 (+25)                |
| 23               | 0                       |
| 60               | 0                       |
| 85               | 0                       |
| 90               | 0                       |
| 0                | 0                       |
| 0                | 0                       |
|                  |                         |

# EXTERIOR WALL & GRADE BEAM LAYERS

8 4.2 4.2 4.2 NORTH ELEVATION - EMENRGENCY CARE AND AMBULANCE BAY 1:100