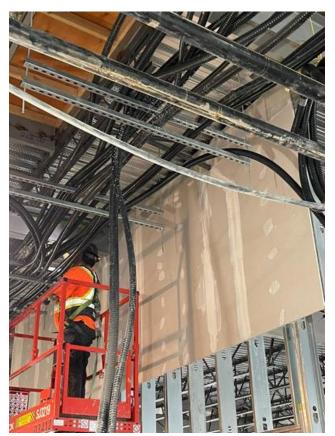

### 5. MECHANICAL

5.1 Ongoing Work

-Installing RWL (A1) -Installing hydronic piping (B1) -Rough in work (A1) -Domestic Water Install (B1)

-Installing control conduits (B1) -Install ductwork in area B1 -Mark out openings (A2/B2) -Installing hydronic piping (A2)

## 6. ELECTRICAL

6.1 Ongoing Work

-Installing conduits & junction boxes (B1)
-Installing exterior light rough ins (A3)
-Wall rough-ins.
-Routing panel feeder cables (B1)
-Installing conduits & junction boxes (A3)

### PHOTOS (26)

Mech Duct work install **Arshdeep Grewal** Sep 14, 2021 5:34 PM

Framing and Sheathing Arshdeep Grewal Sep 14, 2021 5:34 PM

Duct Work Install 2021-09-14 at 5.29.43 PM Arshdeep Grewal Sep 14, 2021 5:34 PM