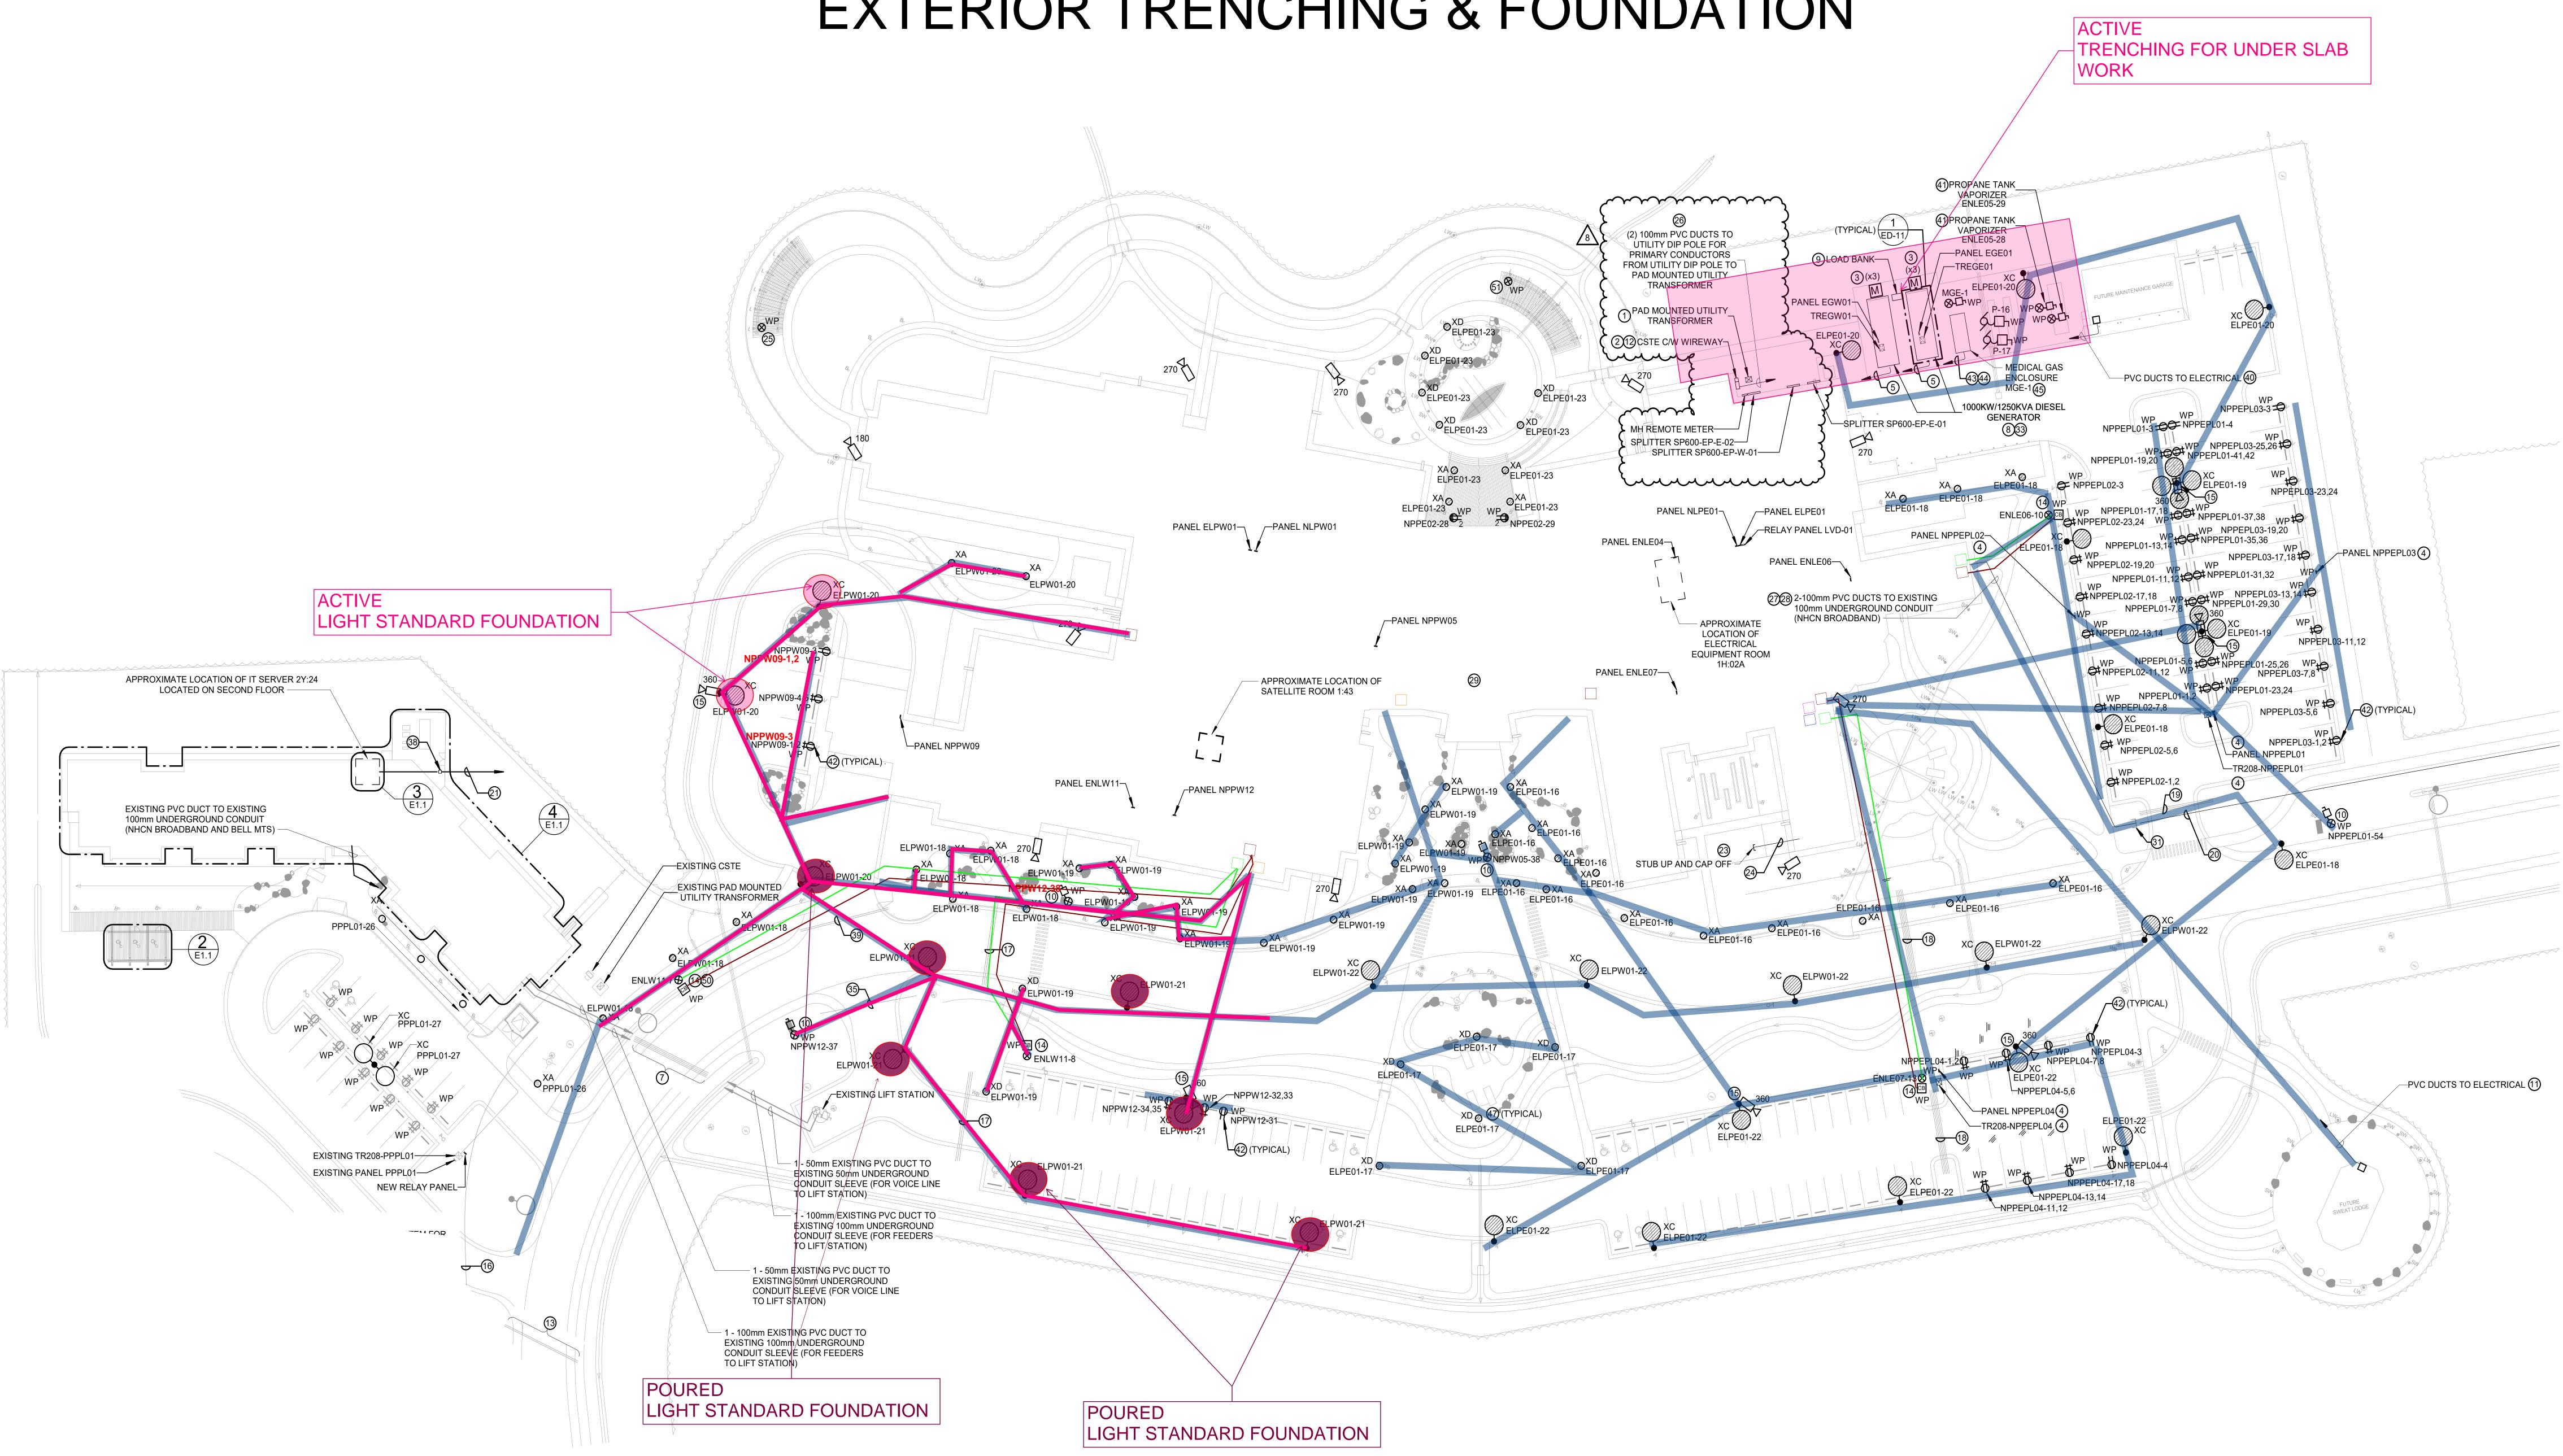

wal Sep 9, 2021 9:27 AM

Norway House, Manitoba





B2- Installing top tracks Arshdeep Grewal Sep 9, 2021 9:27 AM



A3- Installing exterior rough ins Arshdeep Grewal Sep 9, 2021 9:27 AM



# CONCRETE SLAB ACTIVITY

**SLAB IN-PROCESS** 



# DRYWALL TOP PROGRESS







Work In-Progress

NOTE: STUD FRAMING COMPLETE INDICATES COMPLETION OF STEEL STUD FRAMING SCOPE OF WORK AT A PARTICULAR AREA INCLUDING SHEATHING & PARAPET WHERE APPLICABLE.

Work Complete

| EXTERIOR WALL<br>% COMPLETION |
|-------------------------------|
| 100                           |
| 95 (+5)                       |
| 88                            |
| 98                            |
| 100                           |
| 95 (+2)                       |
| 80 (+40)                      |
|                               |



# EXTERIOR TRENCHING & FOUNDATION

Work In-Progress















# MASONRY ANGLE

## Work In-Progress

Work Complete



AROUND 80% COMPLETE

# MASONRY ACTIVITY

Work Complete

**REMAINING MASONRY WALLS** 







# STRUCTURAL STEEL



# EXTERIOR WALL & GRADE BEAM LAYERS

| AVB % COMPLETION | INSULATION % COMPLETION |
|------------------|-------------------------|
| 50               | 25 (+25)                |
| 23               | 0                       |
| 60               | 0                       |
| 85               | 0                       |
| 90               | 0                       |
| 0                | 0                       |
| 0                | 0                       |
|                  |                         |



# EXTERIOR WALL & GRADE BEAM LAYERS

8 4.2 4.2 4.2 N