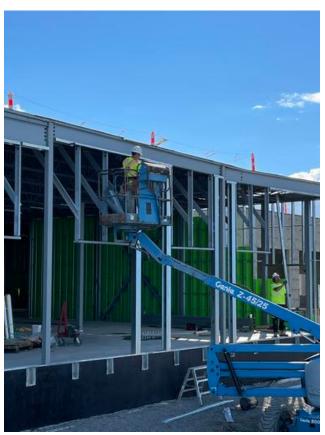

### **10. CARLSON**

10.1 Ongoing Work

-Installing drywall tops (B1)
-Sealing and taping drywall (B1)
-Installing bottom / top tracks (B2)
-Installing bottom tracks (A1)
-Framing exterior wall (A2 & C2)
-Installing drywall tops (B1)
-Framing / Sheathing exterior wall (A2 & C2)
-Framing parapet wall (A3)

B2- Installing top tracks Arshdeep Grewal Sep 9, 2021 9:27 AM

A3- Installing exterior rough ins Arshdeep Grewal Sep 9, 2021 9:27 AM