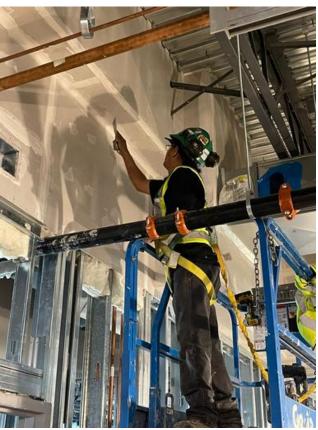

### **10. CARLSON**

10.1 Ongoing Work

-Installing drywall tops (B1)
-Sealing and taping drywall (B1)
-Installing bottom / top tracks (B2)
-Installing bottom tracks (A1)
-Framing exterior wall (A2 & C2)
-Installing drywall tops (B1)
-Framing / Sheathing exterior wall (A2 & C2)
-Framing parapet wall (A3)

# DRYWALL TOP PROGRESS

Work In-Progress

NOTE: STUD FRAMING COMPLETE INDICATES COMPLETION OF STEEL STUD FRAMING SCOPE OF WORK AT A PARTICULAR AREA INCLUDING SHEATHING & PARAPET WHERE APPLICABLE.

Work Complete