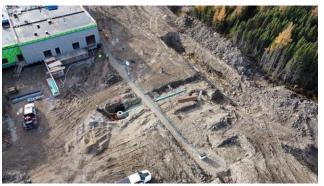

### 7. CIVIL

7.1 Ongoing Work

Norway House, Manitoba

Civil

- -Started backfilling on northside of A3 -Hauled and placed clean stone over weeping tile -Packed clay -Working on tank farm pads (Generator 1 & 2 and Med gas Pad) -Working on electrical trenching east parking lot
- JNR Surveyor -Backing layout & room coordination (B1) -Electrical trench layout -Light standard layout (East Parking Lot) -Drafting & data management