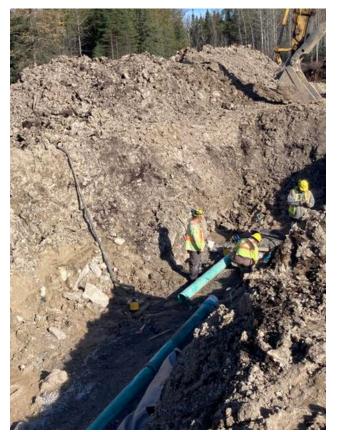

### 7. CIVIL

7.1 Ongoing Work

Norway House, Manitoba

Civil

- -Started backfilling on northside of A3 -Hauled and placed clean stone over weeping tile -Packed clay -Working on tank farm pads (Generator 1 & 2 and Med gas Pad) -Working on electrical trenching east parking lot
- JNR Surveyor -Backing layout & room coordination (B1) -Electrical trench layout -Light standard layout (East Parking Lot) -Drafting & data management