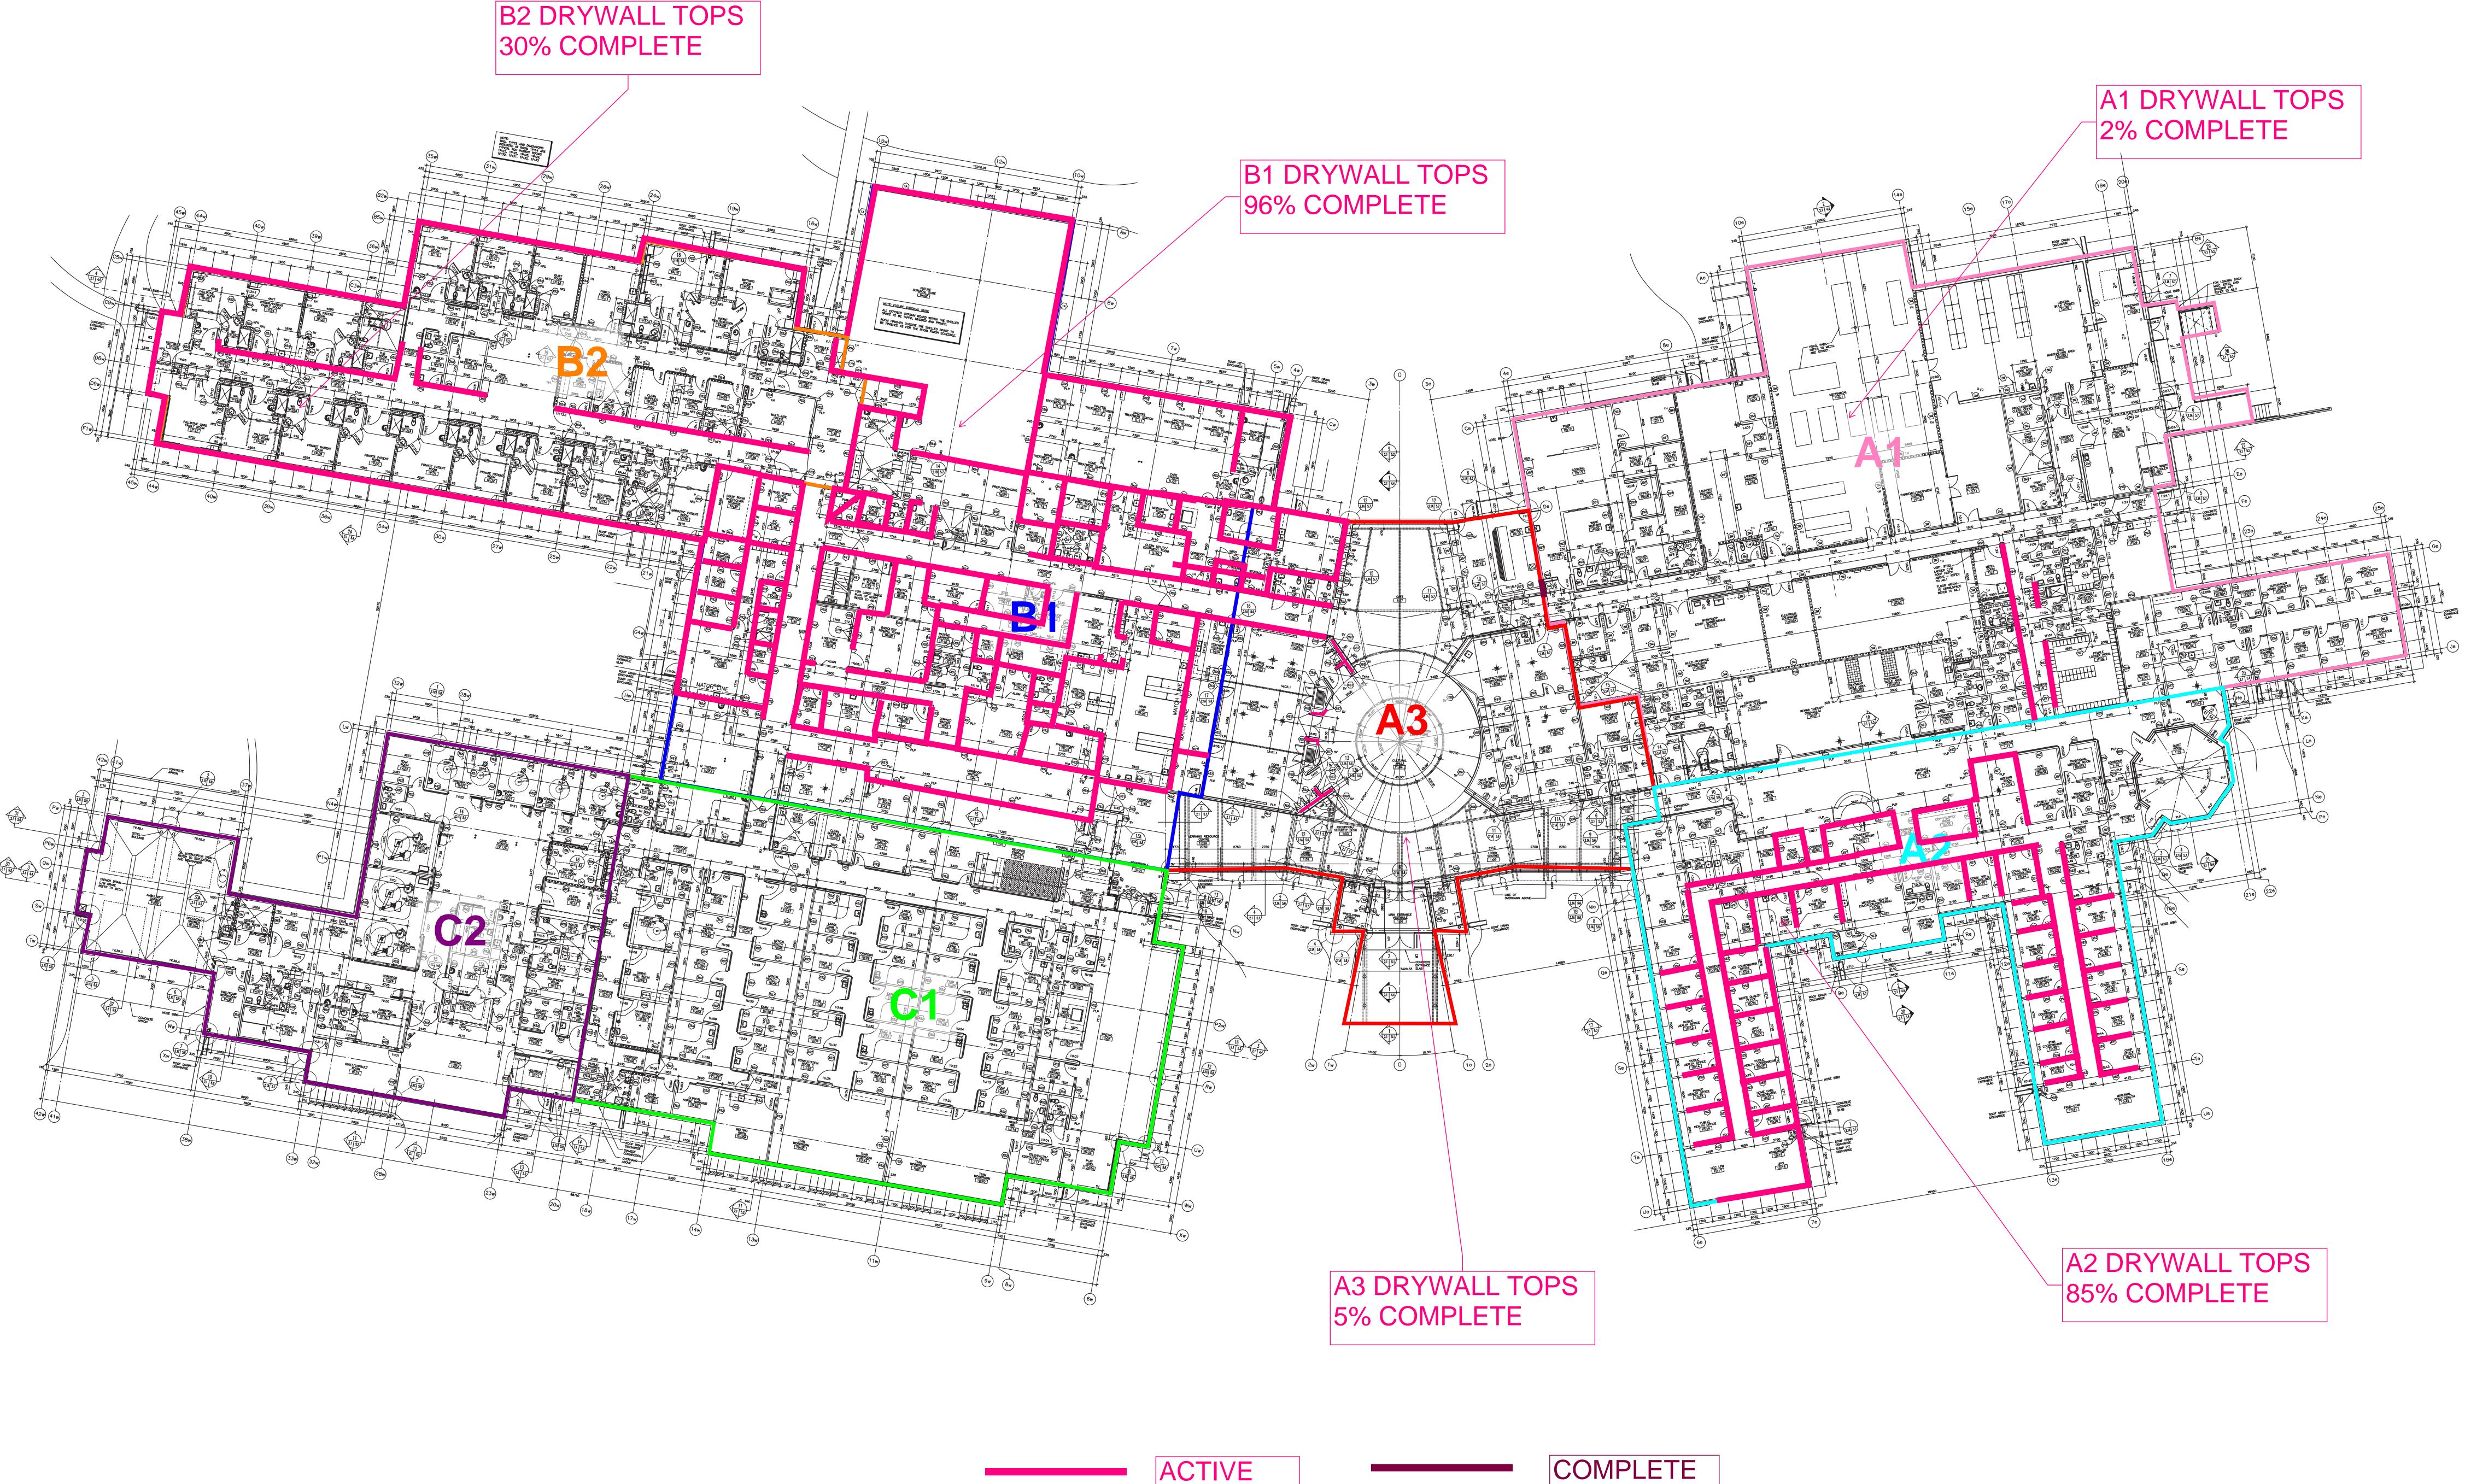

# DRYWALL TOP PROGRESS

DRYWALL

# 10. CARLSON 10.1 Ongoing Work -Installing & Taping drywall tops (A2) -Mudding drywall tops (B1) -Interior framing in A3 -Framing interior wall & installed drywall tops (B2) -Interior framing in A1 -Exterior framing near hot tub -Taping drywall tops (B1) -Working on parapet wall C2 -Interior framing in A3 -Installing door frames in B1/A1 10.2 Completed Work