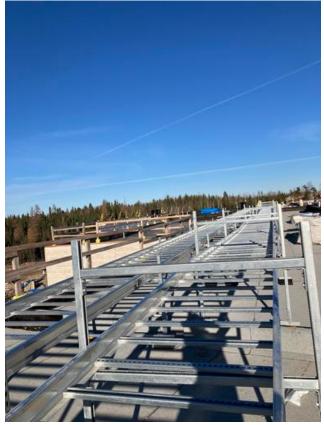

### 9. OAKWOOD ROOFING/SIDING

9.1 Ongoing Work

SIDING

-Working on deficiencies - Re-rolling / patching / fixing around penetrations etc. -Priming & installing AVB over exterior wall (A3) -Installing AVB over exterior wall (A2) -Working on insulating A1 roof -Installed control joint A2 roof -Installing cap sheet A1 roof -Housekeeping

### ROOFING

- -Installing curbs on A1 roof -Installing Cap sheet on A1 roof -Working on knee walls A1 -Working on Parapet wall A3 North -Installing cap sheet A1 roof -Sealed roof drains on A1/A2 roof -Preparing to install next section of insulation