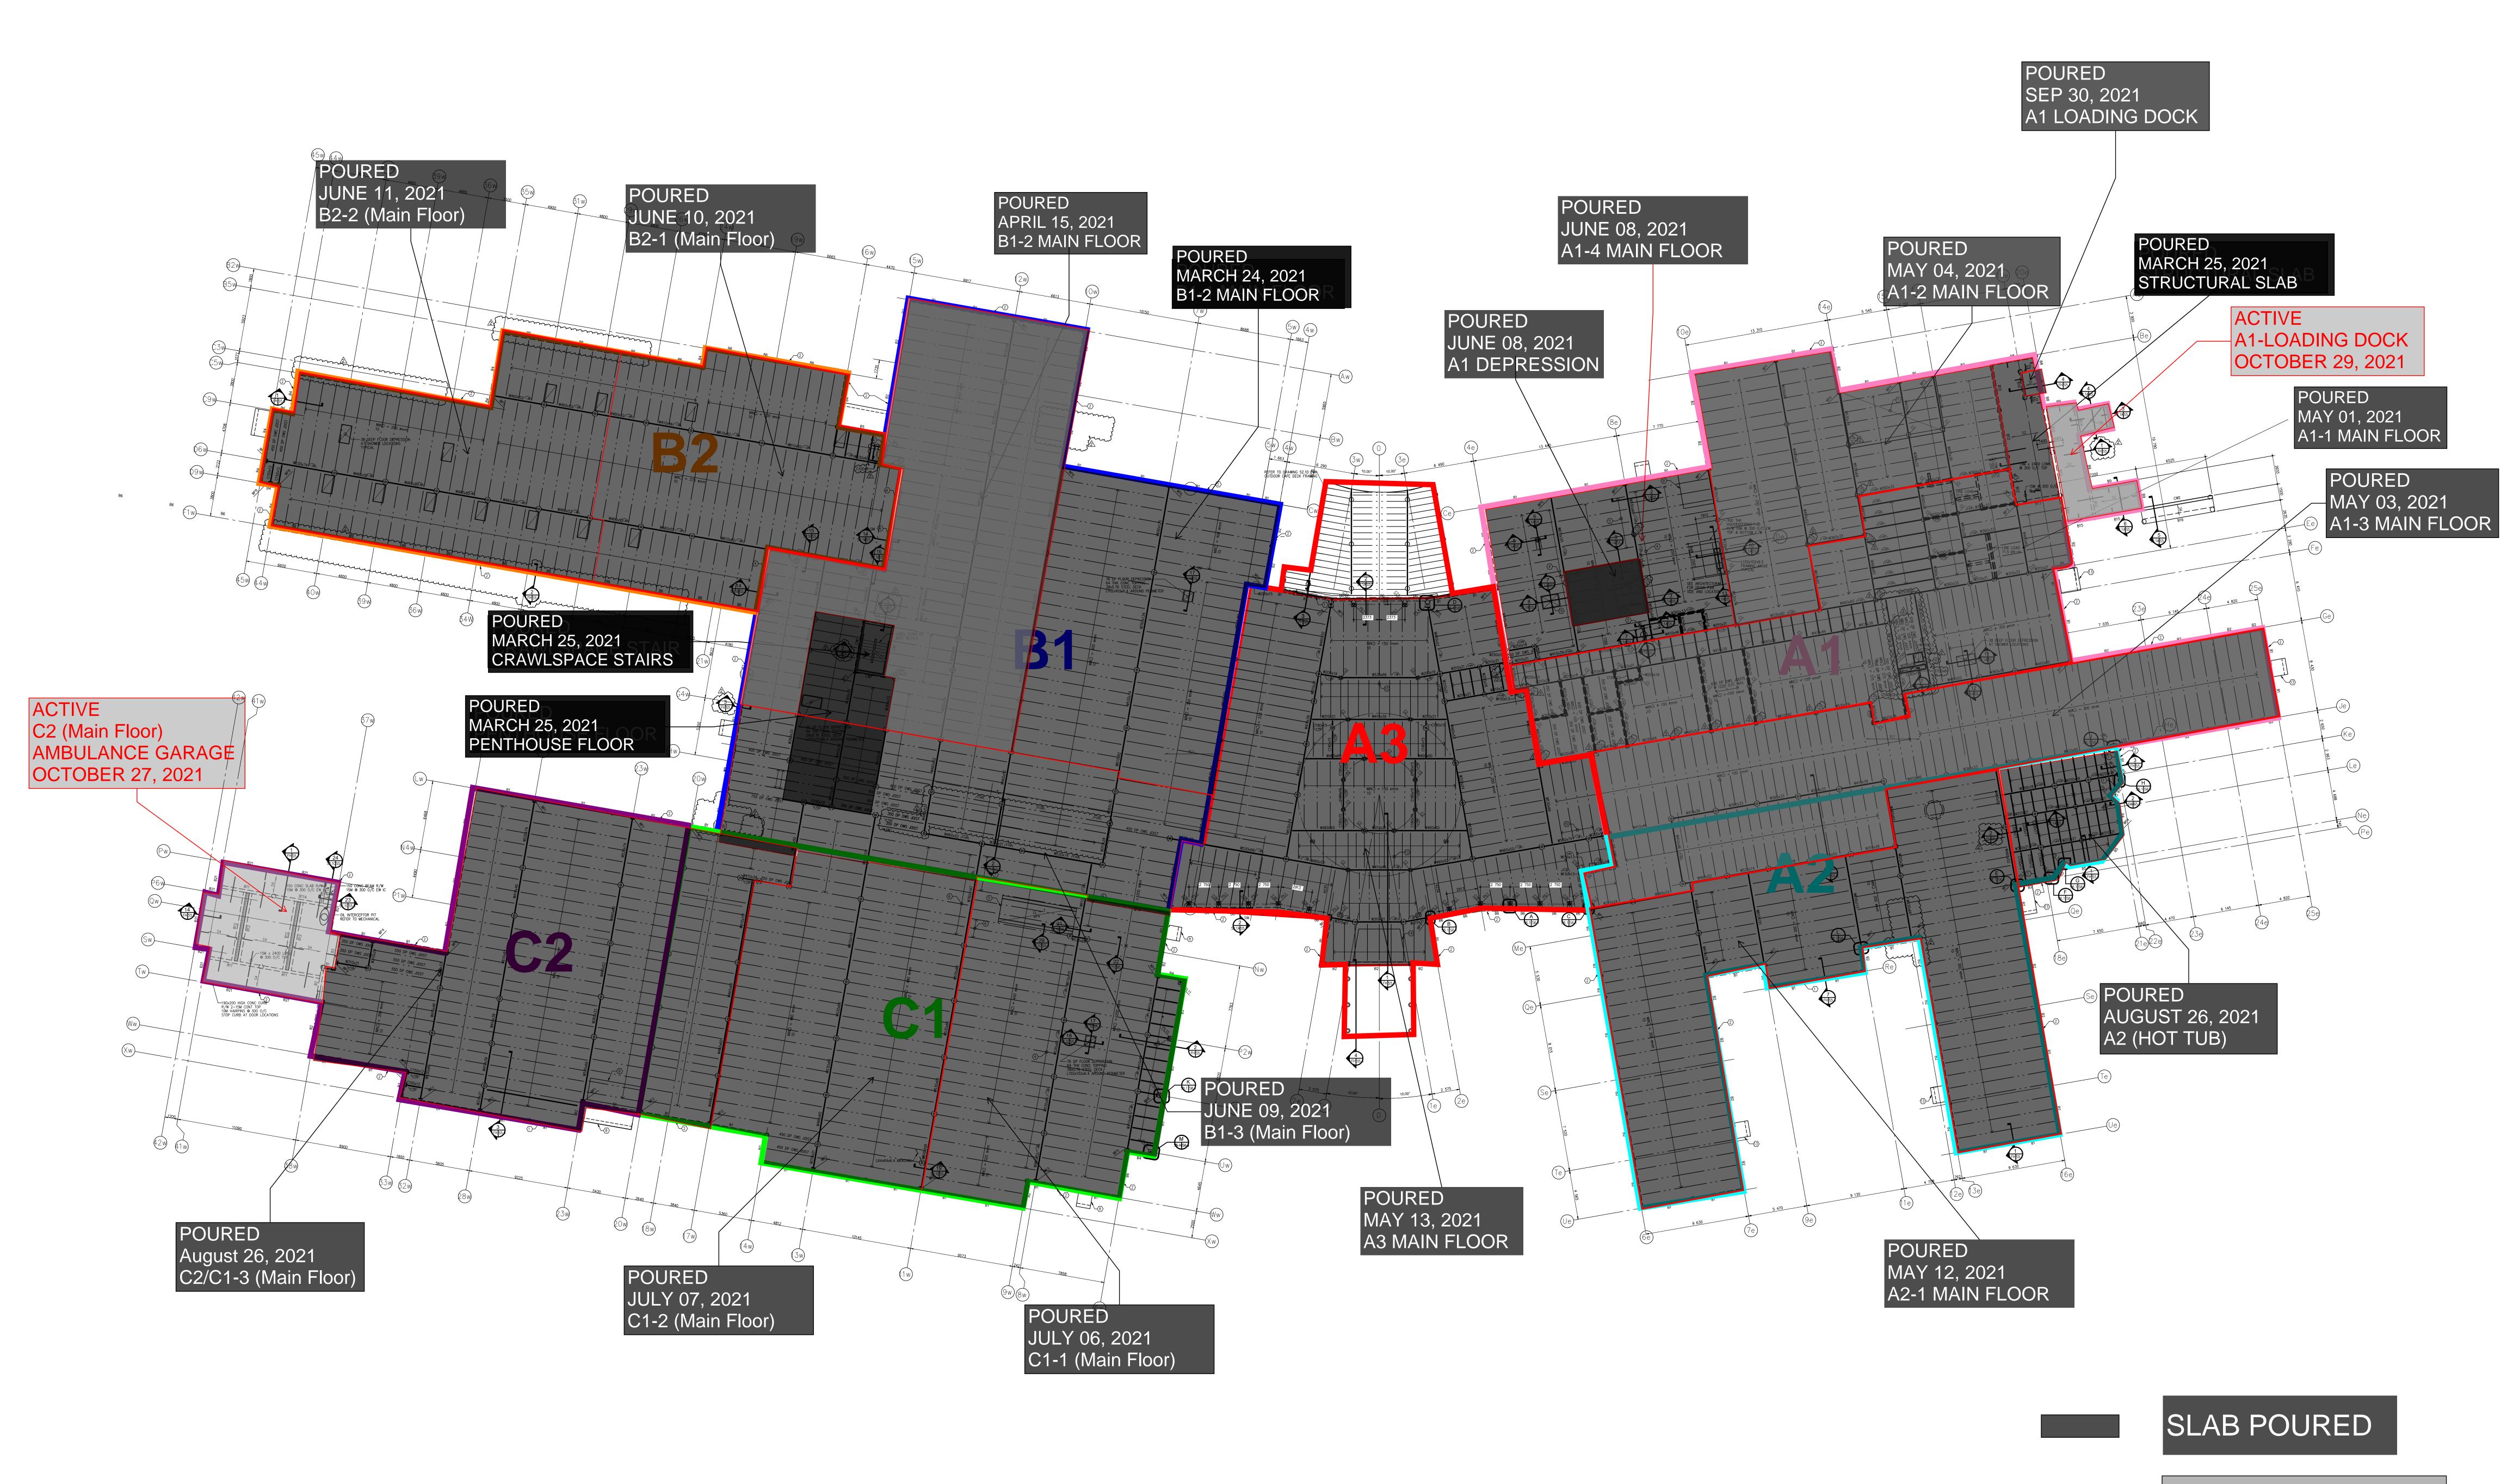

Oct 19, 2021 4:29 PM



Installing drywall tops in B1 Anmol Kang Oct 19, 2021 4:29 PM



Electrical work on goin A1 North Anmol Kang Oct 19, 2021 4:28 PM





RemoteMediaFile\_6554008\_0\_2021\_10\_18\_15\_22\_04 Wayne Dee Oct 19, 2021 8:27 AM



RemoteMediaFile\_6554015\_0\_2021\_10\_18\_15\_24\_16 Wayne Dee Oct 19, 2021 8:27 AM



RemoteMediaFile\_6554019\_0\_2021\_10\_18\_15\_25\_04 Wayne Dee Oct 19, 2021 8:26 AM



RemoteMediaFile\_6554010\_0\_2021\_10\_18\_15\_22\_42 Wayne Dee Oct 19, 2021 8:27 AM



RemoteMediaFile\_6554011\_0\_2021\_10\_18\_15\_23\_04 Wayne Dee Oct 19, 2021 8:27 AM



RemoteMediaFile\_6554023\_0\_2021\_10\_18\_15\_26\_06 Wayne Dee Oct 19, 2021 8:26 AM





RemoteMediaFile\_6554020\_0\_2021\_10\_18\_15\_25\_16 Wayne Dee Oct 19, 2021 8:26 AM



### STRUCTURAL STEEL



# CONCRETE SLAB ACTIVITY

**SLAB IN-PROCESS** 



# DRYWALL TOP PROGRESS



DRYWALL



### Work In-Progress

NOTE: STUD FRAMING COMPLETE INDICATES COMPLETION OF STEEL STUD FRAMING SCOPE OF WORK AT A PARTICULAR AREA INCLUDING SHEATHING & PARAPET WHERE APPLICABLE.

Work Complete

| EXTERIOR WALL<br>% COMPLETION |
|-------------------------------|
| 100                           |
| 97                            |
| 95                            |
| 100                           |
| 100                           |
| 95                            |
| 95                            |



Work In-Progress

Work Complete









| AREA | INTERIOR WALL<br>% COMPLETION |
|------|-------------------------------|
| A1   | 55 (+10)                      |
| A2   | 95                            |
| A3