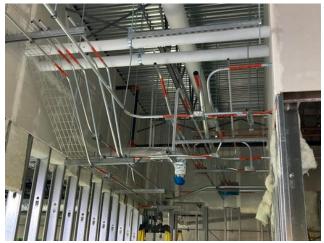

### 6. ELECTRICAL

6.1 Ongoing Work

6.2 Completed Work

-Install conduit work packages in area B1 -Conduit install in crawlspace feeding parking lot -Installing panel feeder cables in areas C1 and C2

- -Card access/ door security rough-ins in door frames in Areas A2, A1 and B2
- -Install diesel control conduits
- -Work on CSTE outside
- -Install conduit work packages in area B1
- -Working on critical path on roof
- -Working on east parking lot conduits
- -Starting cable tray install roof in B2 / A3
- -Main floor panel feeders install for Areas B1, B2, C1 and C2
- -Wall assemblies A2