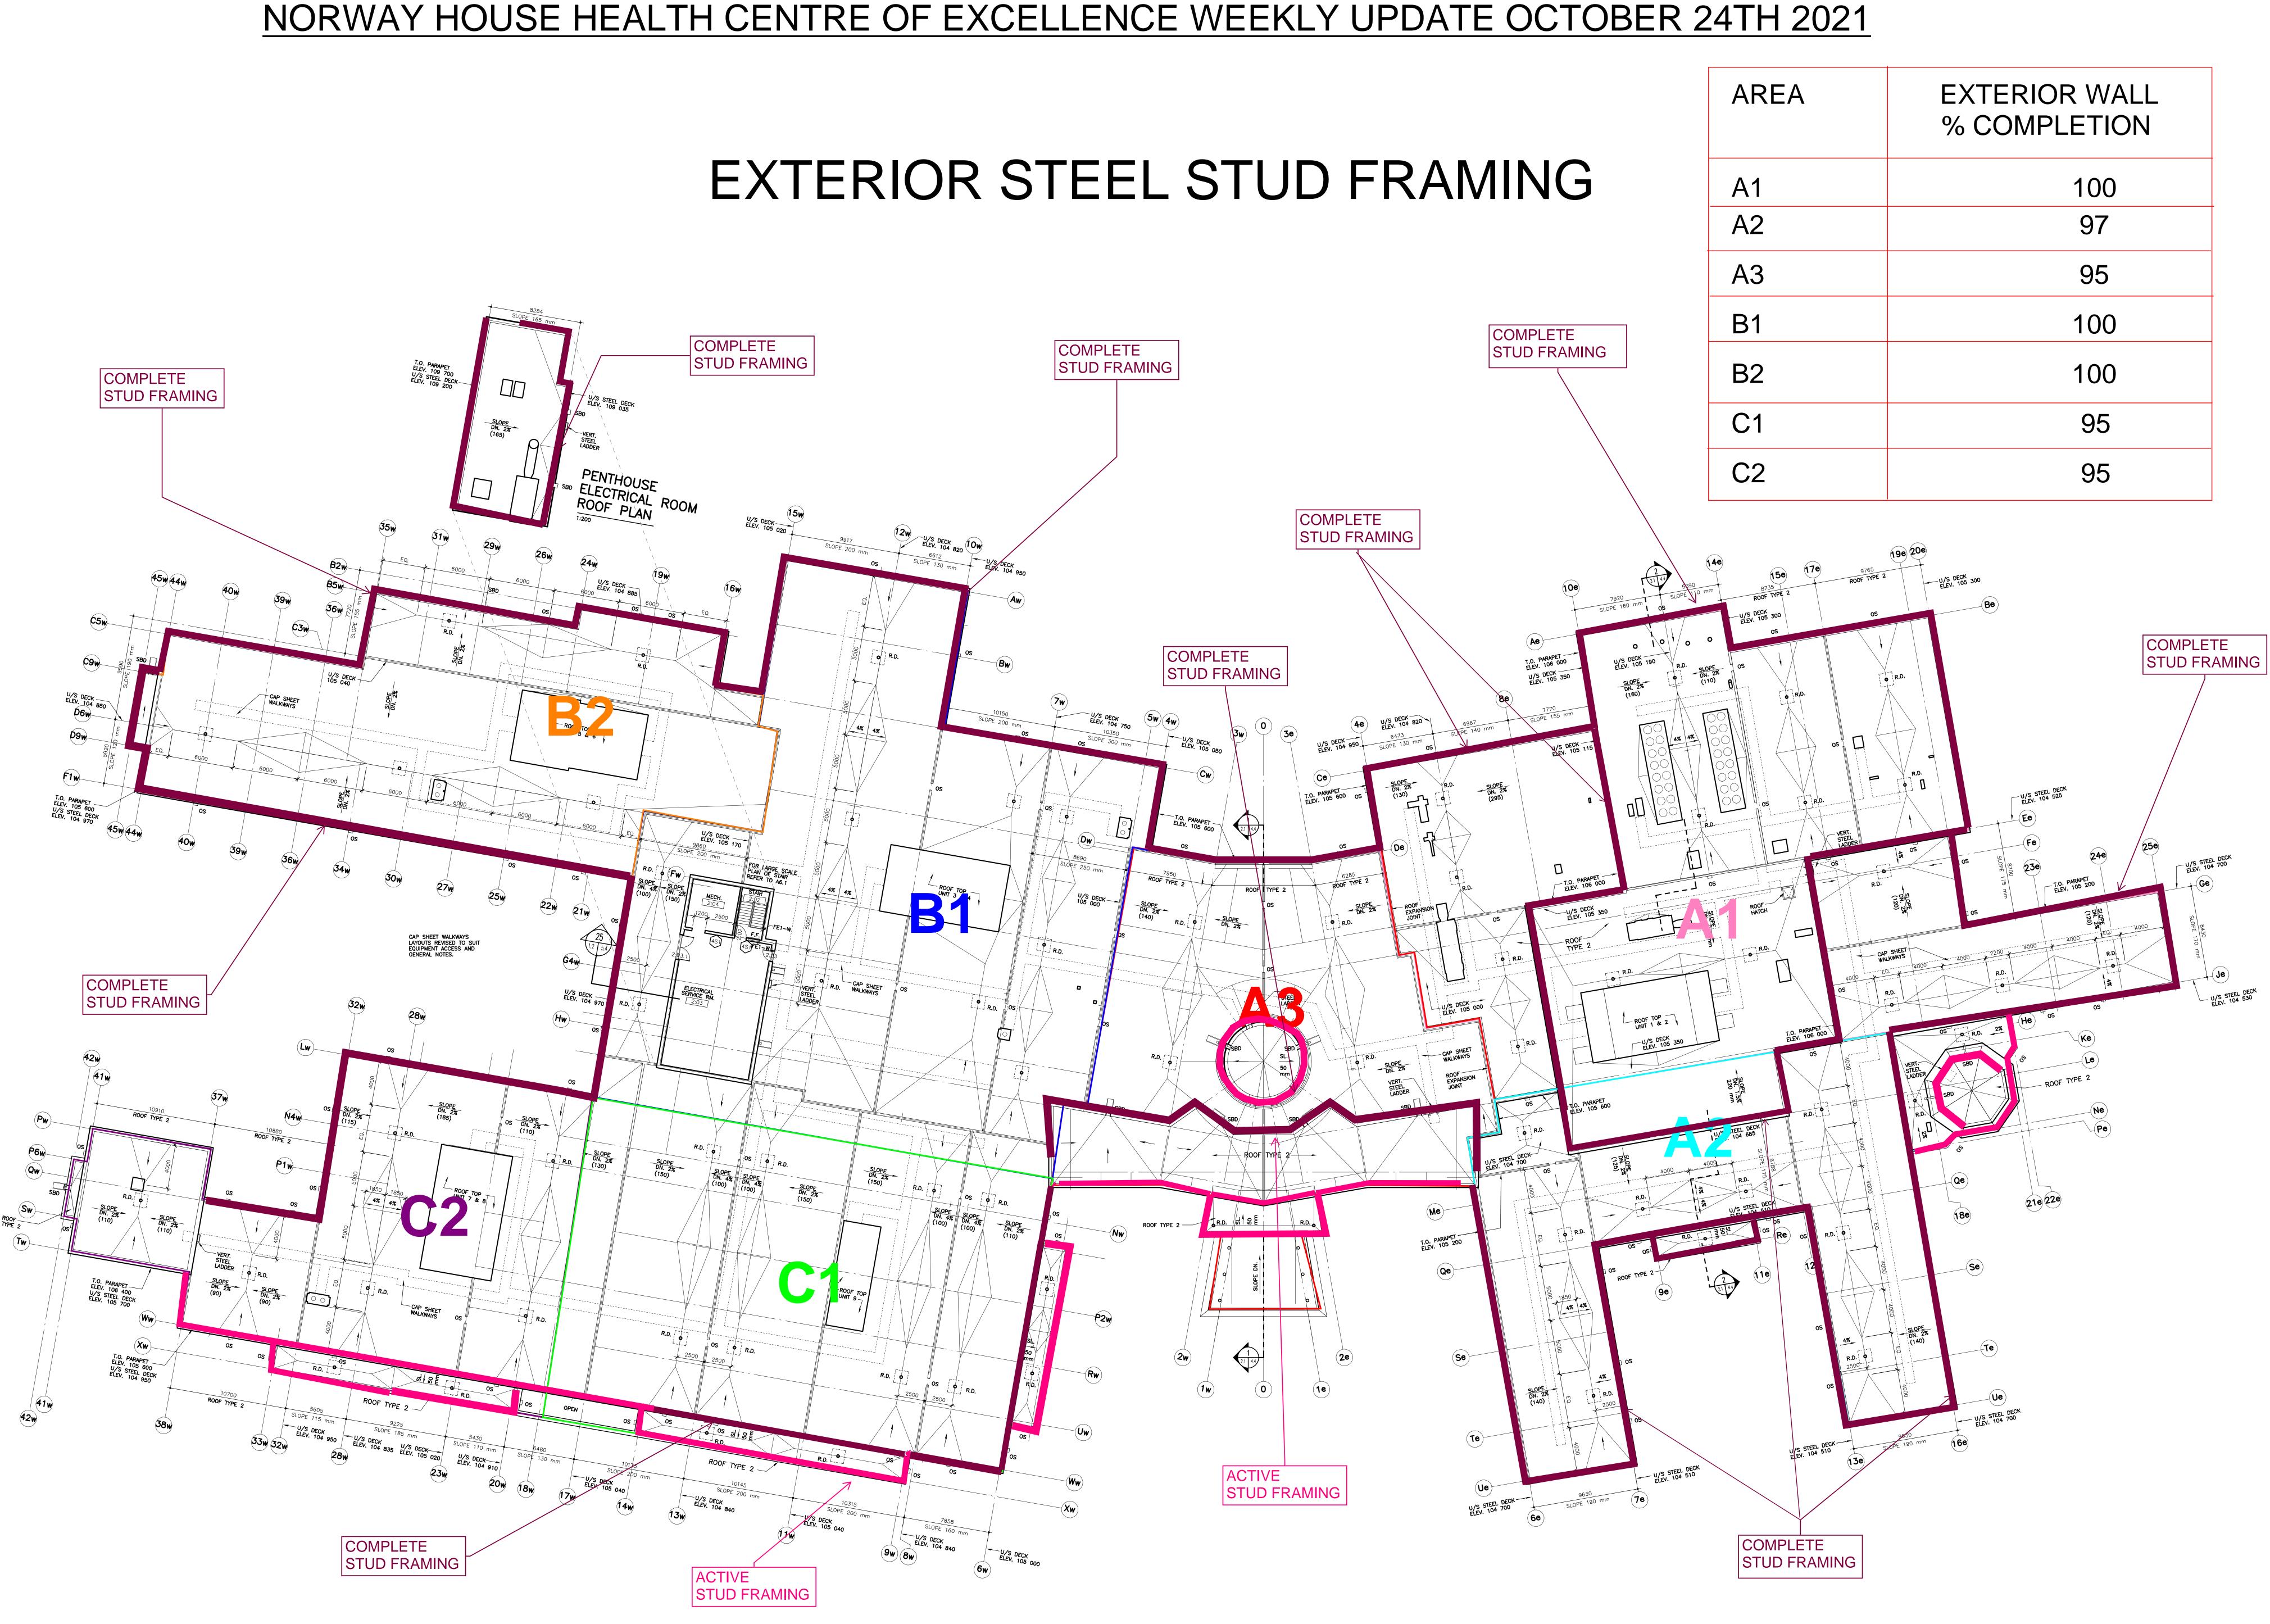

### STRUCTURAL STEEL

### Work In-Progress

NOTE: STUD FRAMING COMPLETE INDICATES COMPLETION OF STEEL STUD FRAMING SCOPE OF WORK AT A PARTICULAR AREA INCLUDING SHEATHING & PARAPET WHERE APPLICABLE.

Work Complete

| EXTERIOR WALL<br>% COMPLETION |
|-------------------------------|
| 100                           |
| 97                            |
| 95                            |
| 100                           |
| 100                           |
| 95                            |
| 95                            |