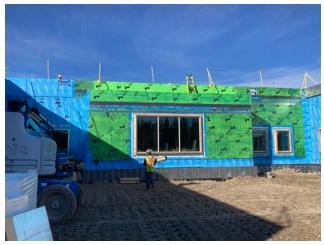

### 9. OAKWOOD ROOFING/SIDING

9.1 Ongoing Work

SIDING

-Working on deficiencies - Re-rolling / patching / fixing around penetrations etc. -Priming & installing AVB over exterior wall (A3) -Installing AVB over exterior wall (A2) -Working on insulating A1 roof -Installed control joint A2 roof -Installing cap sheet A1 roof -Housekeeping

### ROOFING

- -Installing curbs on A1 roof -Installing Cap sheet on A1 roof -Working on knee walls A1 -Working on Parapet wall A3 North -Installing cap sheet A1 roof -Sealed roof drains on A1/A2 roof -Preparing to install next section of insulation

### Work In-Progress

NOTE: STUD FRAMING COMPLETE INDICATES COMPLETION OF STEEL STUD FRAMING SCOPE OF WORK AT A PARTICULAR AREA INCLUDING SHEATHING & PARAPET WHERE APPLICABLE.

Work Complete

| EXTERIOR WALL<br>% COMPLETION |
|-------------------------------|
| 100                           |
| 97                            |
| 95                            |
| 100                           |
| 100                           |
| 95                            |
| 95                            |