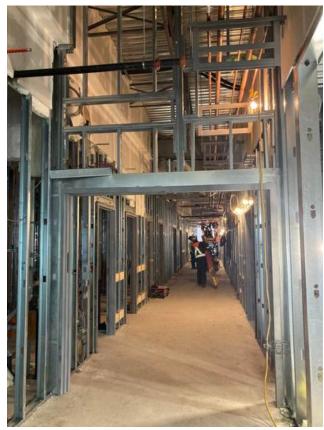

rior wall & installed drywall tops (B2) -Interior framing in A1 -Exterior framing near hot tub -Taping drywall tops (B1) -Working on parapet wall C2 -Interior framing in A3 -Installing door frames in B1/A1 10.2 Completed Work

### **11. SAFETY AND COVID-19 SCREENING**

11.1 Number of Covid Screening reports completed

JNR is continuing screening all visitors and staff daily who report to site. 630 Covid screening reports completed on site last week.

### **12. SITE VISIT SCHEDULE**

12.1 Next scheduled site visit

Next site visit is to be determined

### NOTES

October 25 and 26h 2021 Norway House experienced intermittent heavy rainfall. Roofing works were compromised due to rain and no roofing progress was made.

PHOTOS (45)





Working on tank farm pads Anmol Kang Oct 25, 2021 3:44 PM



B1 corridor door frame installed Anmol Kang Oct 25, 2021 3:35 PM

Norway House, Manitoba





Working on housekeeping pads Anmol Kang Oct 23, 2021 4:34 PM



Insulating A2 Anmol Kang Oct 22, 2021 4:04 PM





Door frame installed in B1 Anmol Kang Oct 22, 2021 3:53 PM



Hoarding work on going Anmol Kang Oct 21, 2021 1:56 PM





Installing sprinkler pipes in A1 Anmol Kang Oct 21, 2021 1:51 PM



Tank farm sub base work on going Anmol Kang Oct 21, 2021 1:50 PM





Electrical work on going on roof Anmol Kang Oct 21, 2021 1:46 PM



Drywall work on going A2 Anmol Kang Oct 21, 2021 1:45 PM

Norway House, Manitoba





Installing electrical conduit in B1 Anmol Kang Oct 21, 2021 1:42 PM



B 2 framing on going Anmol Kang Oct 21, 2021 1:39 PM



B1 corridor Anmol Kang Oct 21, 2021 1:40 PM



W