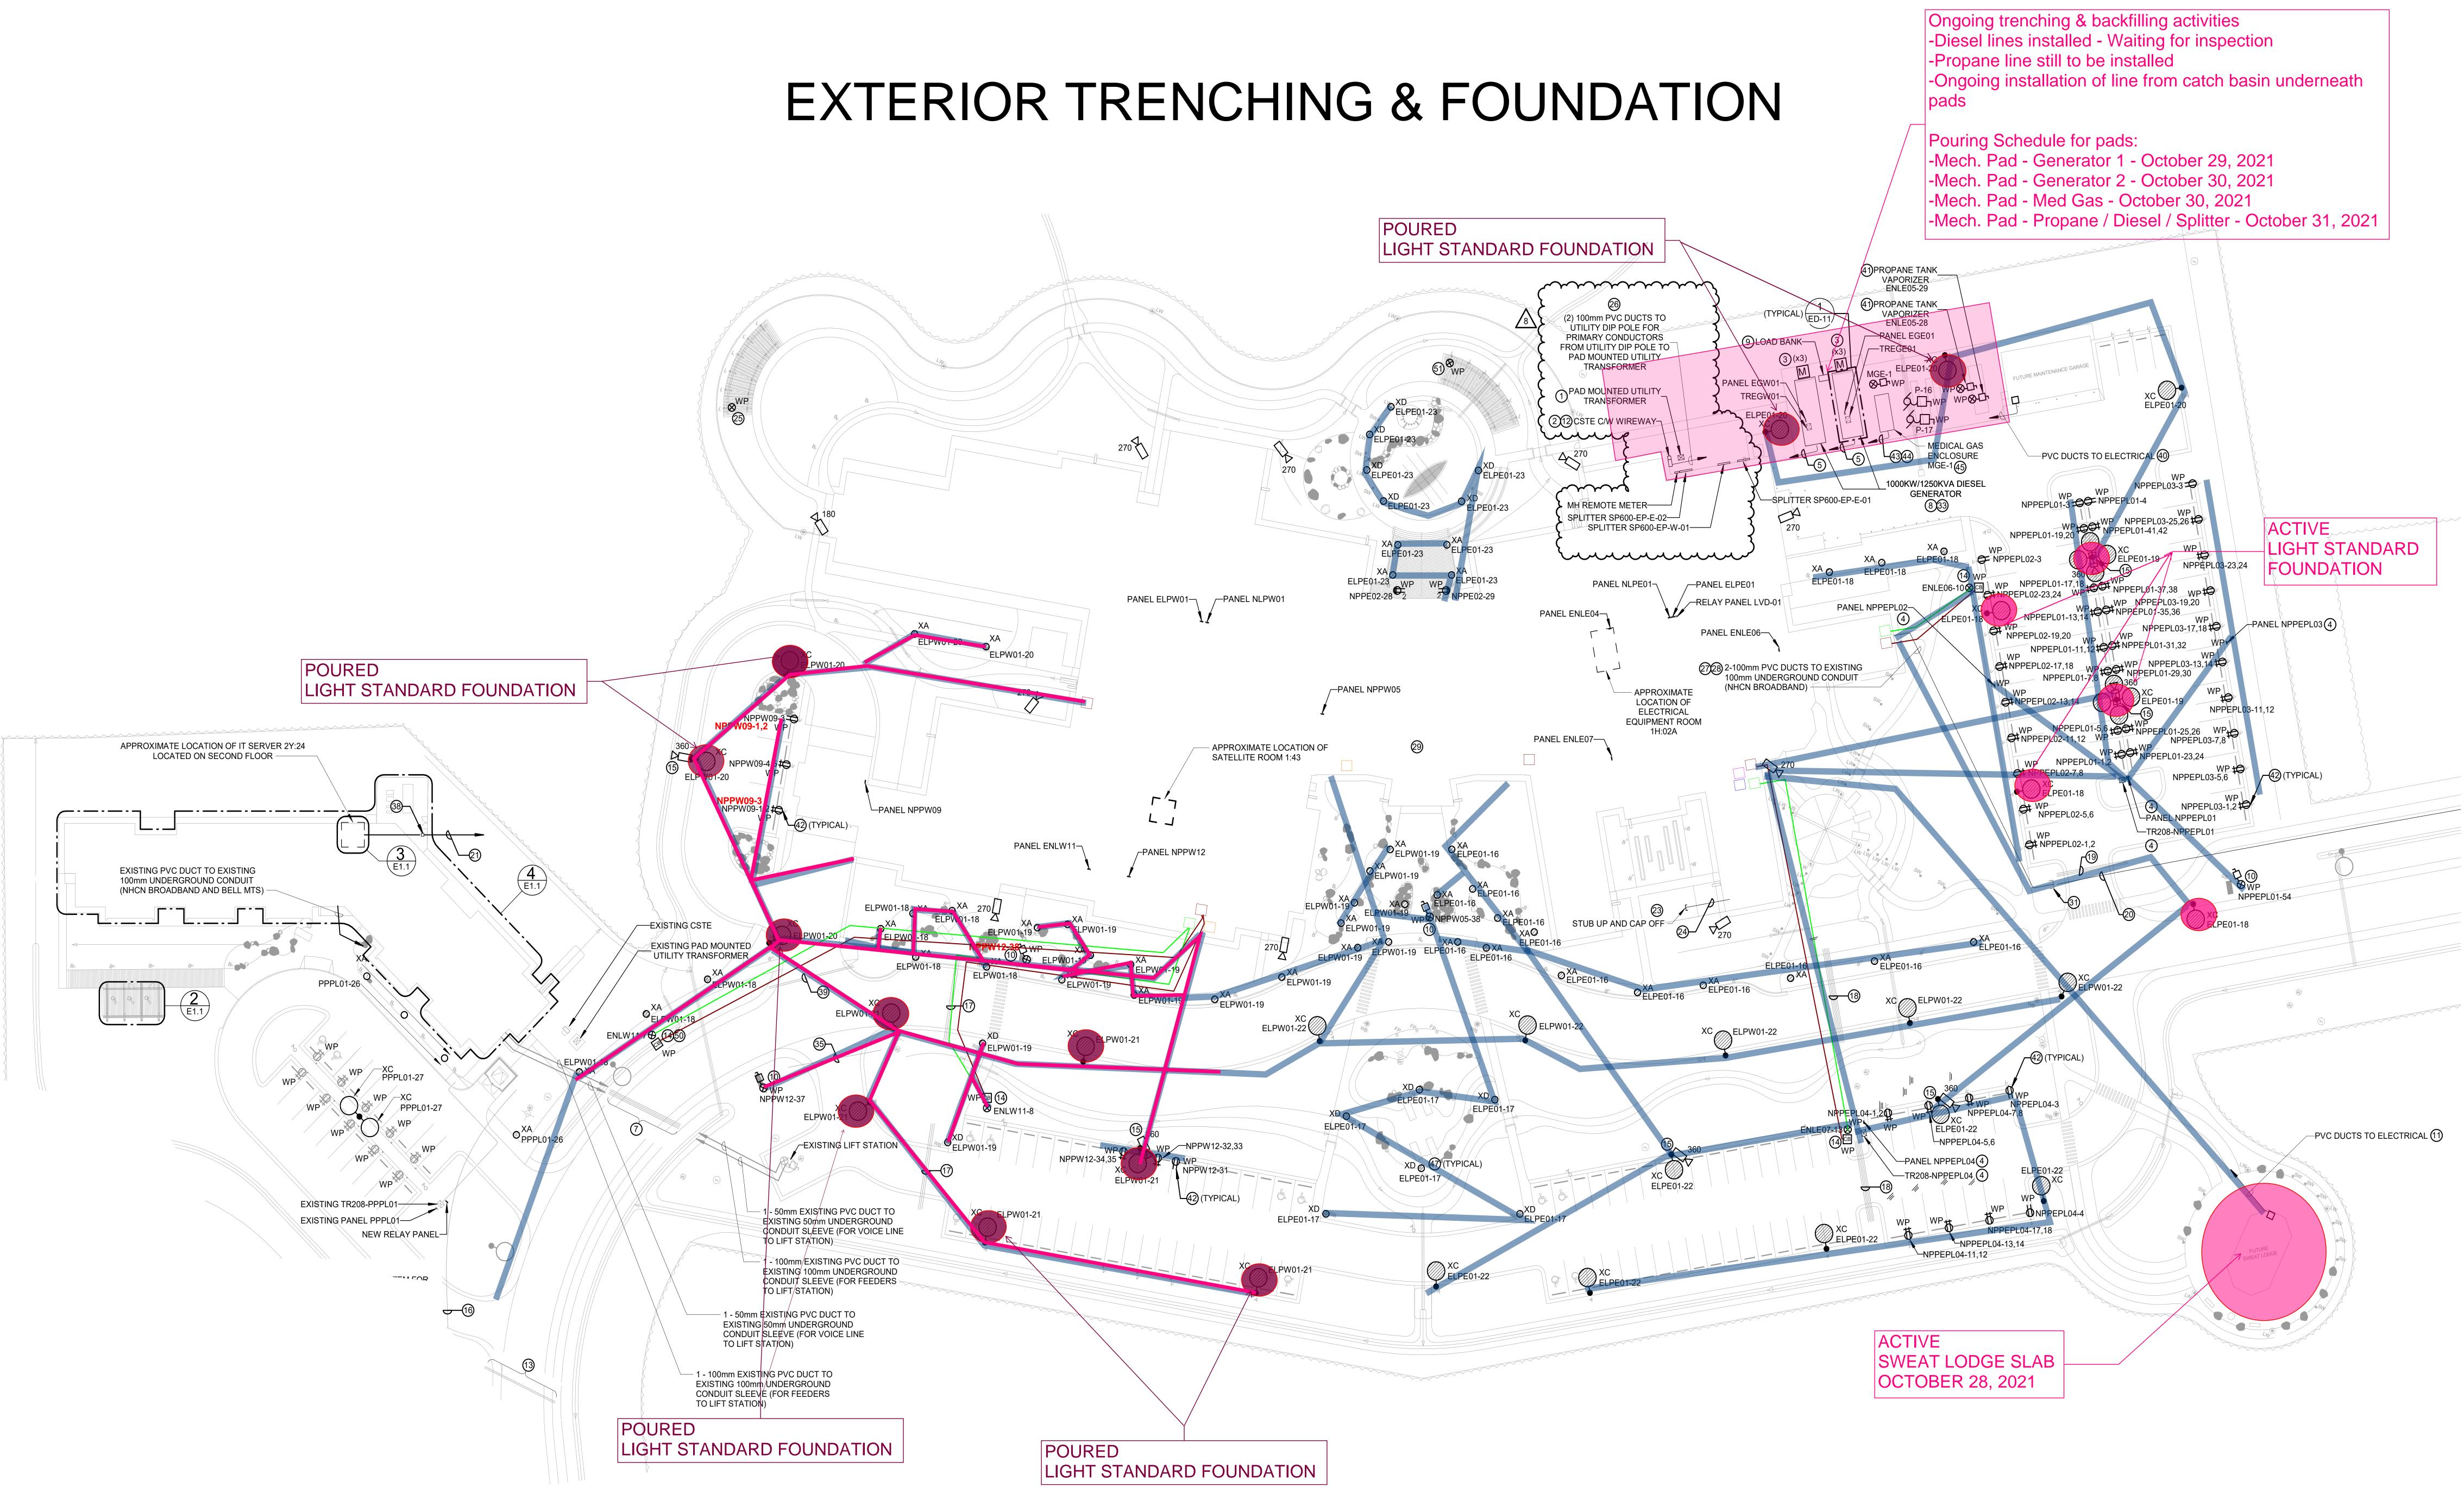

### 4.1 Ongoing Work

JNR Concrete Crews -Tying rebar (Sweat lodge) -Insulating grade beam (A2/A1) & installing horizontal insulation over ground (A1- Northside) -Working on knee walls (B2-Southside) -Placing dam proofing over grade beam (C2) -Grouting & grinding grade beam (A1-Loading dock) -Insulating Grade beam (A2) -Damp proofing grade beam (A1 & A2) -Applying mastic @ grade beam to wall transition (A1) -Priming grade beam (C1 & C2)

-Building formwork & tying rebar for light standard foundation

4.2 Completed Work

### 7. CIVIL

7.1 Ongoing Work

Norway House, Manitoba

Civil

- -Started backfilling on northside of A3 -Hauled and placed clean stone over weeping tile -Packed clay -Working on tank farm pads (Generator 1 & 2 and Med gas Pad) -Working on electrical trenching east parking lot
- JNR Surveyor -Backing layout & room coordination (B1) -Electrical trench layout -Light standard layout (East Parking Lot) -Drafting & data management