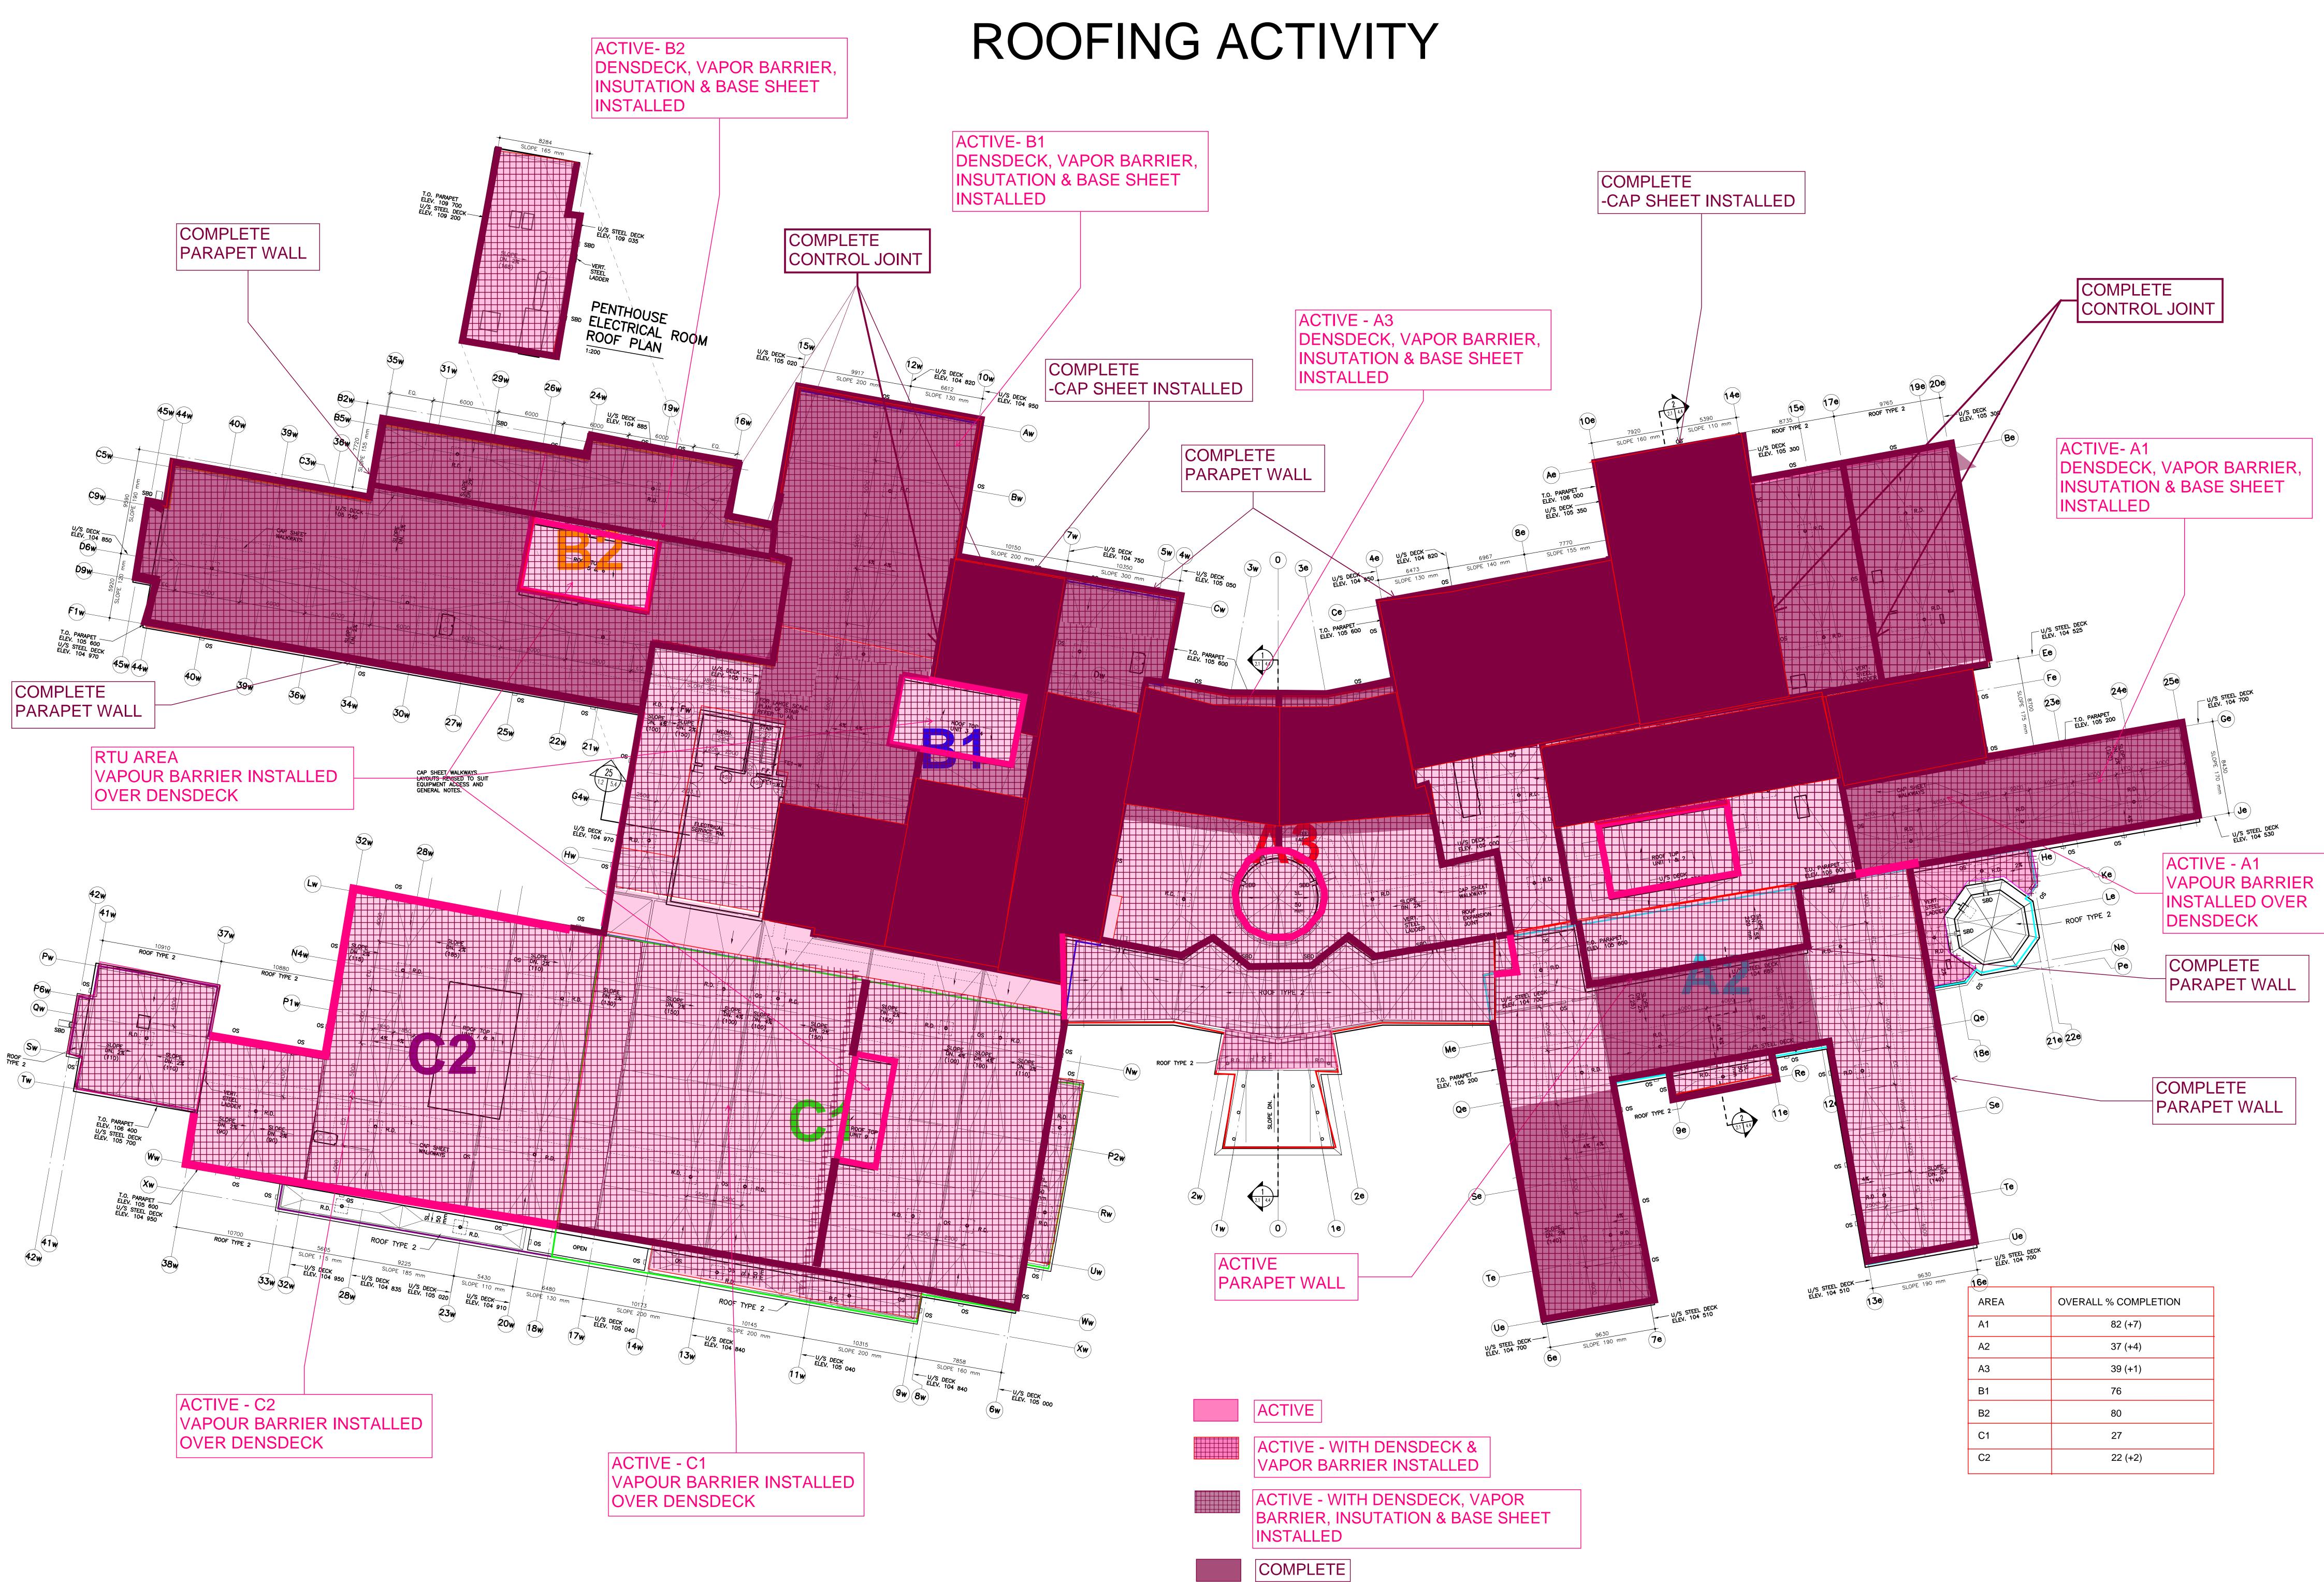

### 9. OAKWOOD ROOFING/SIDING

9.1 Ongoing Work

SIDING

-Working on deficiencies - Re-rolling / patching / fixing around penetrations etc. -Priming & installing AVB over exterior wall (A3) -Installing AVB over exterior wall (A2) -Working on insulating A1 roof -Installed control joint A2 roof -Installing cap sheet A1 roof -Housekeeping

### ROOFING

- -Installing curbs on A1 roof -Installing Cap sheet on A1 roof -Working on knee walls A1 -Working on Parapet wall A3 North -Installing cap sheet A1 roof -Sealed roof drains on A1/A2 roof -Preparing to install next section of insulation

9.2 Completed Work