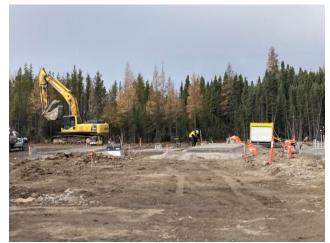

### 7. CIVIL

7.1 Ongoing Work

Norway House, Manitoba

Civil

- -Started backfilling on northside of A3 -Hauled and placed clean stone over weeping tile -Packed clay -Working on tank farm pads (Generator 1 & 2 and Med gas Pad) -Working on electrical trenching east parking lot
- JNR Surveyor -Backing layout & room coordination (B1) -Electrical trench layout -Light standard layout (East Parking Lot) -Drafting & data management

### NOTES

October 25 and 26h 2021 Norway House experienced intermittent heavy rainfall. Roofing works were compromised due to rain and no roofing progress was made.

PHOTOS (45)

Working on tank farm pads Anmol Kang Oct 25, 2021 3:44 PM