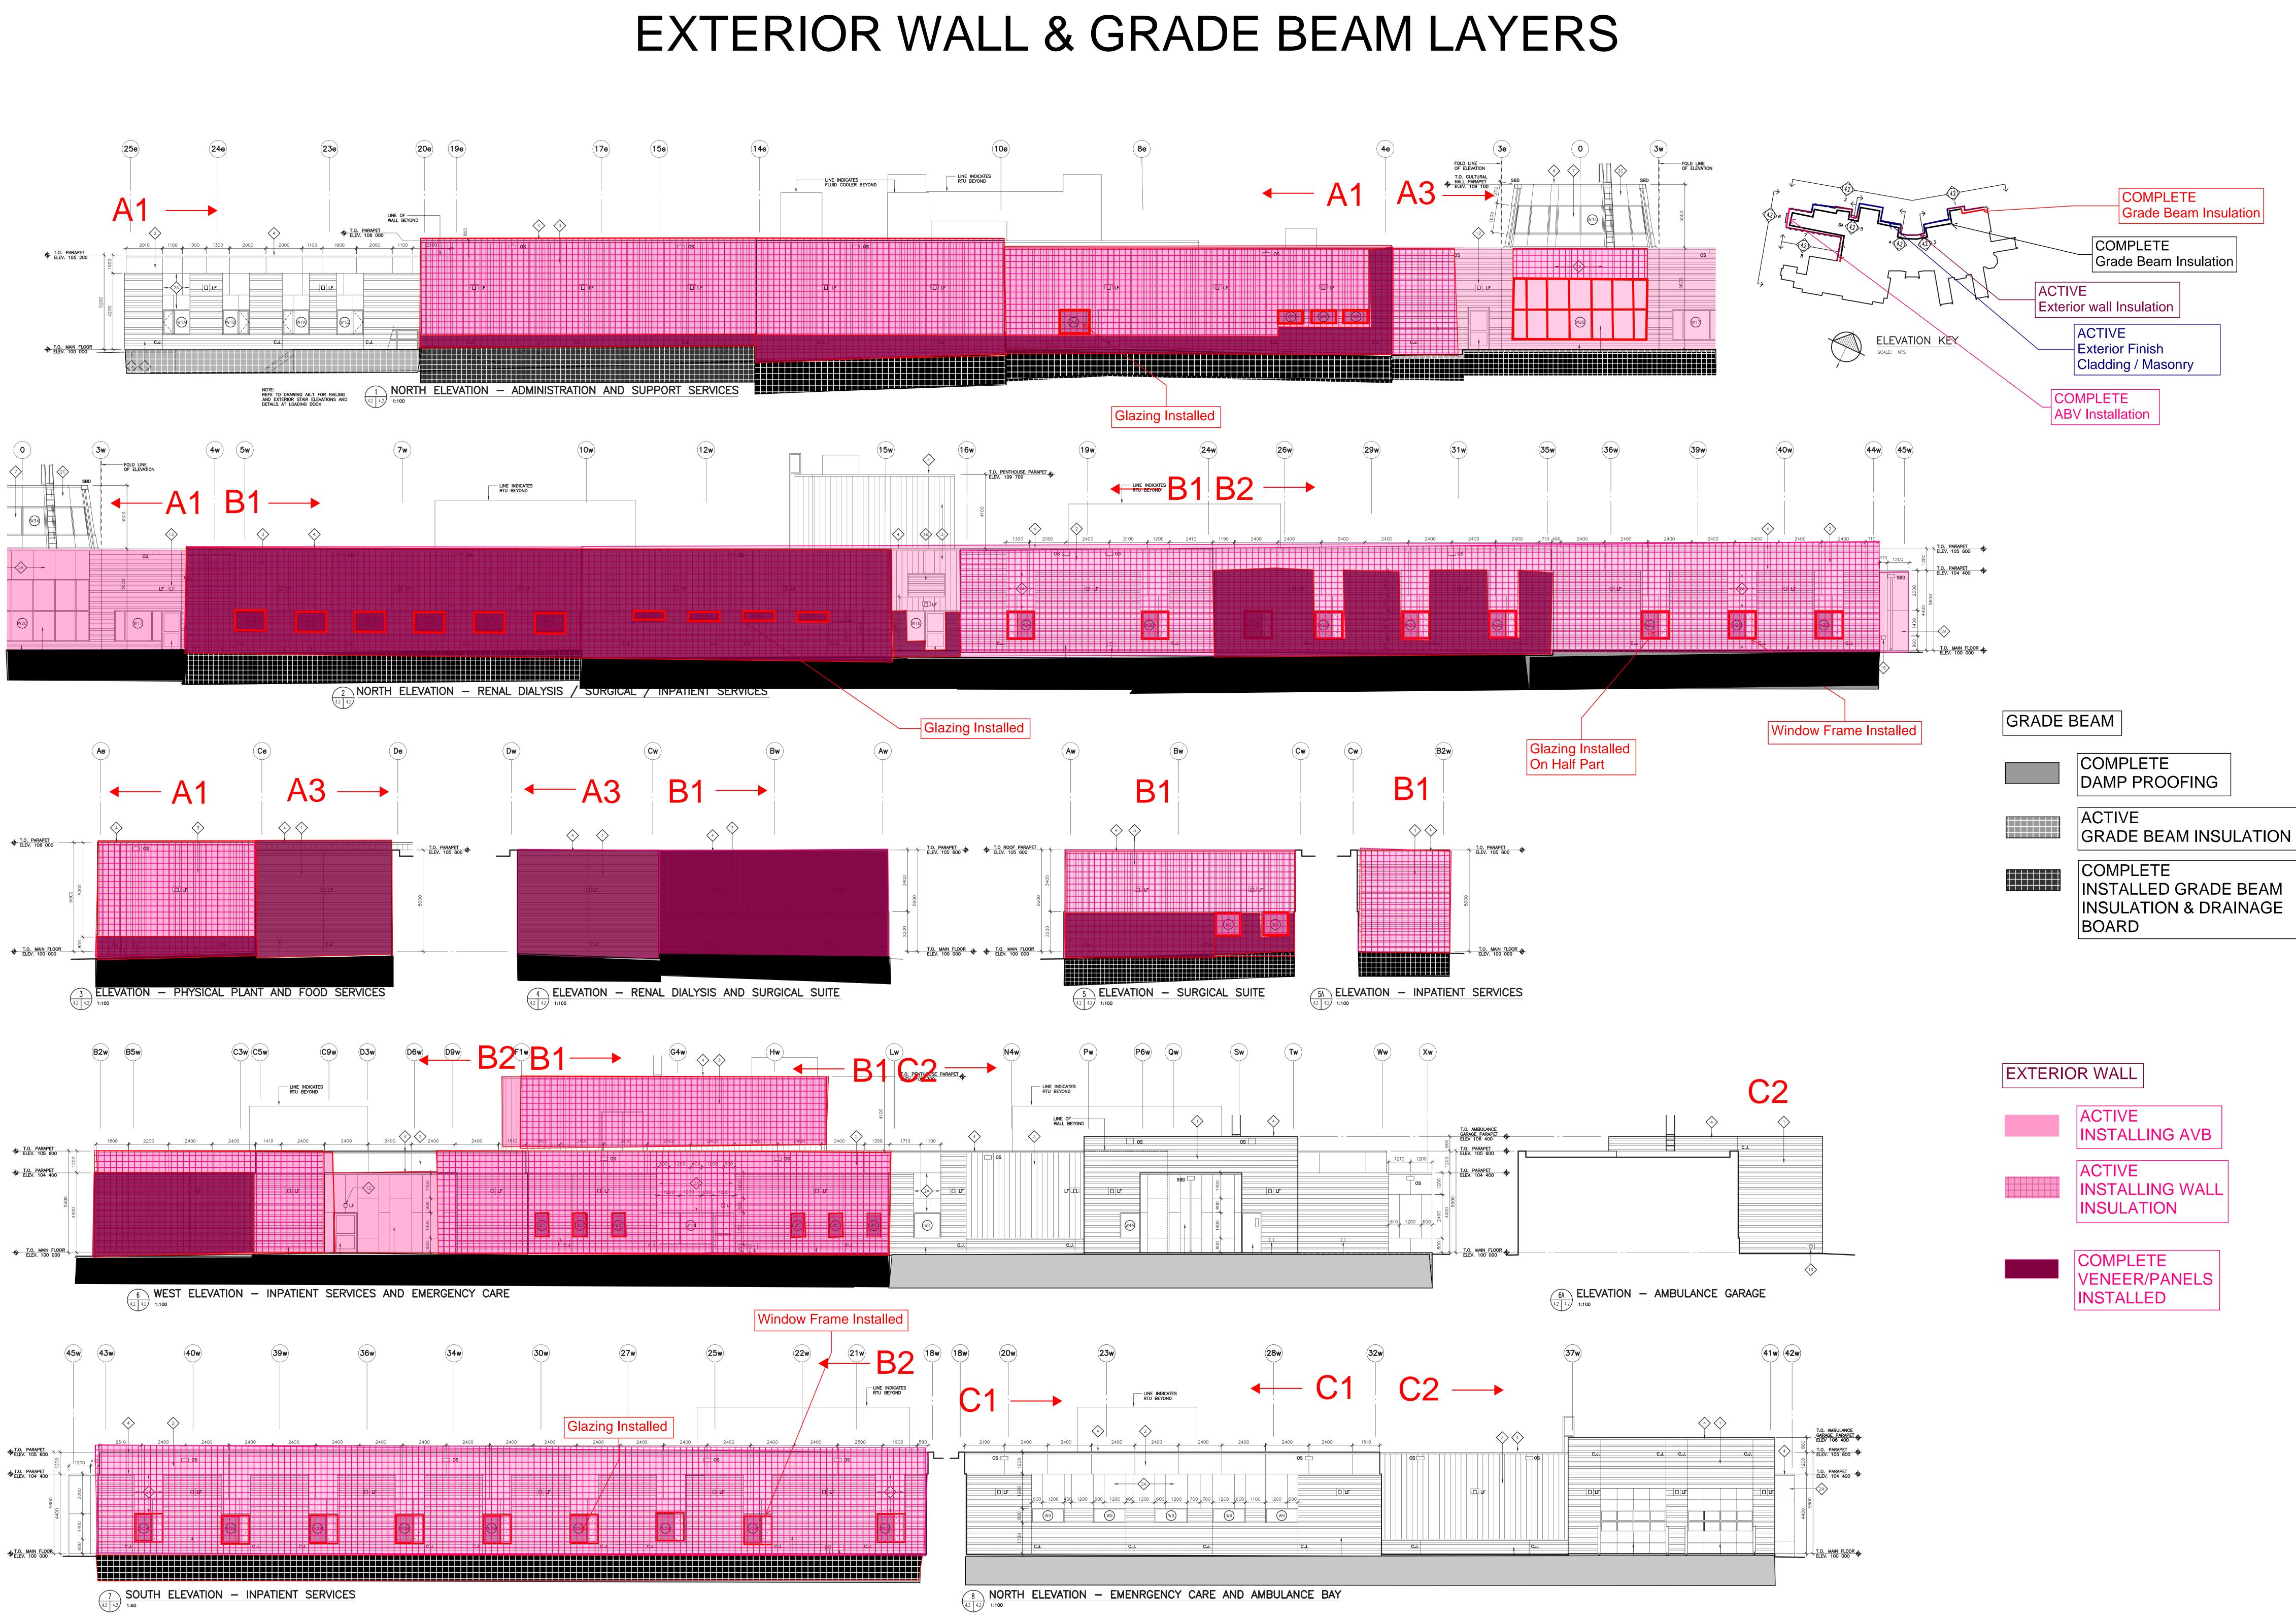

### 4.1 Ongoing Work

JNR Concrete Crews -Tying rebar (Sweat lodge) -Insulating grade beam (A2/A1) & installing horizontal insulation over ground (A1- Northside) -Working on knee walls (B2-Southside) -Placing dam proofing over grade beam (C2) -Grouting & grinding grade beam (A1-Loading dock) -Insulating Grade beam (A2) -Damp proofing grade beam (A1 & A2) -Applying mastic @ grade beam to wall transition (A1) -Priming grade beam (C1 & C2)

### 8.1 Ongoing Work

-Insulating exterior wall (A2) -Installing veneer walls (B2- Northside) -Installing veneer on walls (A1) North -Rubbing and patching walls A1

8.2 Completed Work

### 9. OAKWOOD ROOFING/SIDING

9.1 Ongoing Work

SIDING

-Working on deficiencies - Re-rolling / patching / fixing around penetrations etc. -Priming & installing AVB over exterior wall (A3) -Installing AVB over exterior wall (A2) -Working on insulating A1 roof -Installed control joint A2 roof -Installing cap sheet A1 roof -Housekeeping

# EXTERIOR WALL & GRADE BEAM LAYERS