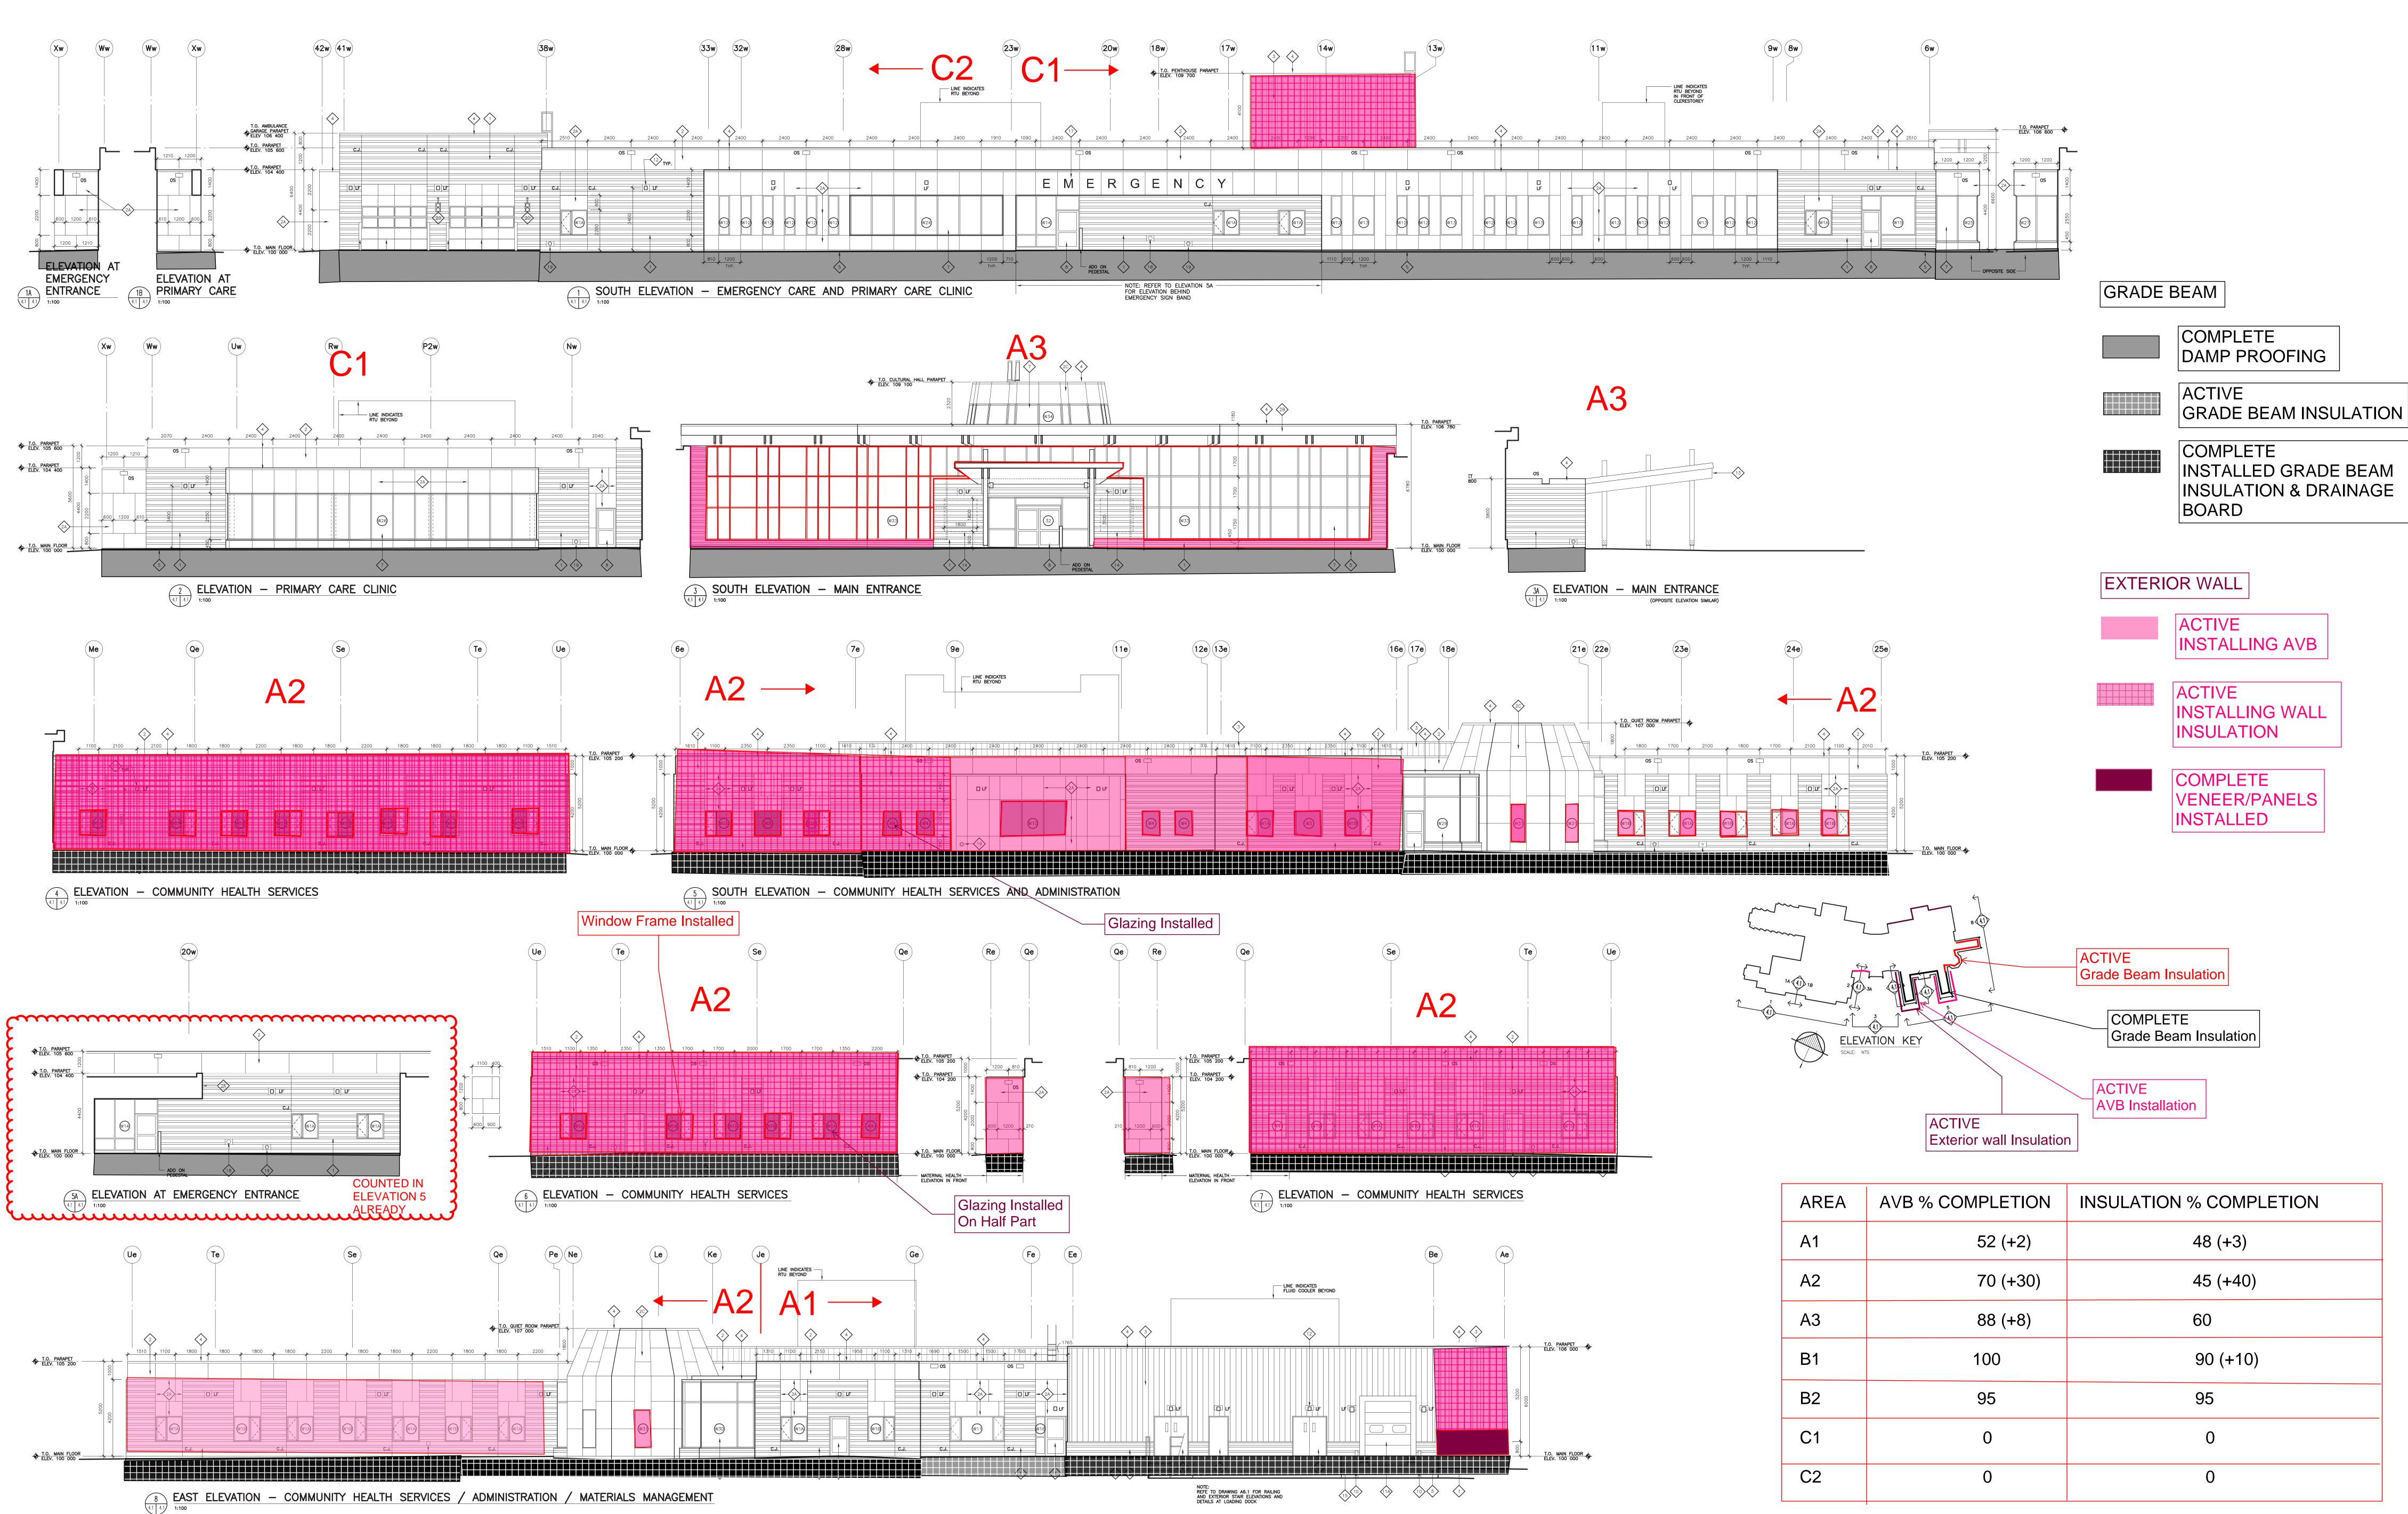

### 4.1 Ongoing Work

JNR Concrete Crews -Tying rebar (Sweat lodge) -Insulating grade beam (A2/A1) & installing horizontal insulation over ground (A1- Northside) -Working on knee walls (B2-Southside) -Placing dam proofing over grade beam (C2) -Grouting & grinding grade beam (A1-Loading dock) -Insulating Grade beam (A2) -Damp proofing grade beam (A1 & A2) -Applying mastic @ grade beam to wall transition (A1) -Priming grade beam (C1 & C2)

### 8.1 Ongoing Work

-Insulating exterior wall (A2) -Installing veneer walls (B2- Northside) -Installing veneer on walls (A1) North -Rubbing and patching walls A1

8.2 Completed Work

### 9. OAKWOOD ROOFING/SIDING

9.1 Ongoing Work

SIDING

-Working on deficiencies - Re-rolling / patching / fixing around penetrations etc. -Priming & installing AVB over exterior wall (A3) -Installing AVB over exterior wall (A2) -Working on insulating A1 roof -Installed control joint A2 roof -Installing cap sheet A1 roof -Housekeeping