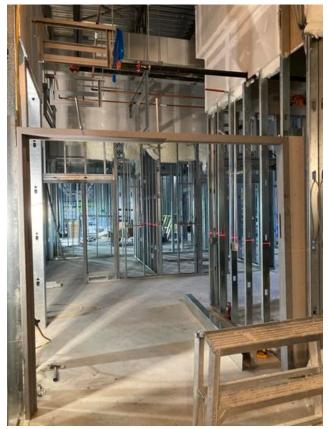

# 10. CARLSON 10.1 Ongoing Work -Installing & Taping drywall tops (A2) -Mudding drywall tops (B1) -Interior framing in A3 -Framing interior wall & installed drywall tops (B2) -Interior framing in A1 -Exterior framing near hot tub -Taping drywall tops (B1) -Working on parapet wall C2 -Interior framing in A3 -Installing door frames in B1/A1 10.2 Completed Work

B1 corridor door frame installed Anmol Kang Oct 25, 2021 3:35 PM

Norway House, Manitoba

Working on housekeeping pads Anmol Kang Oct 23, 2021 4:34 PM

Insulating A2 Anmol Kang Oct 22, 2021 4:04 PM

Door frame installed in B1 Anmol Kang Oct 22, 2021 3:53 PM