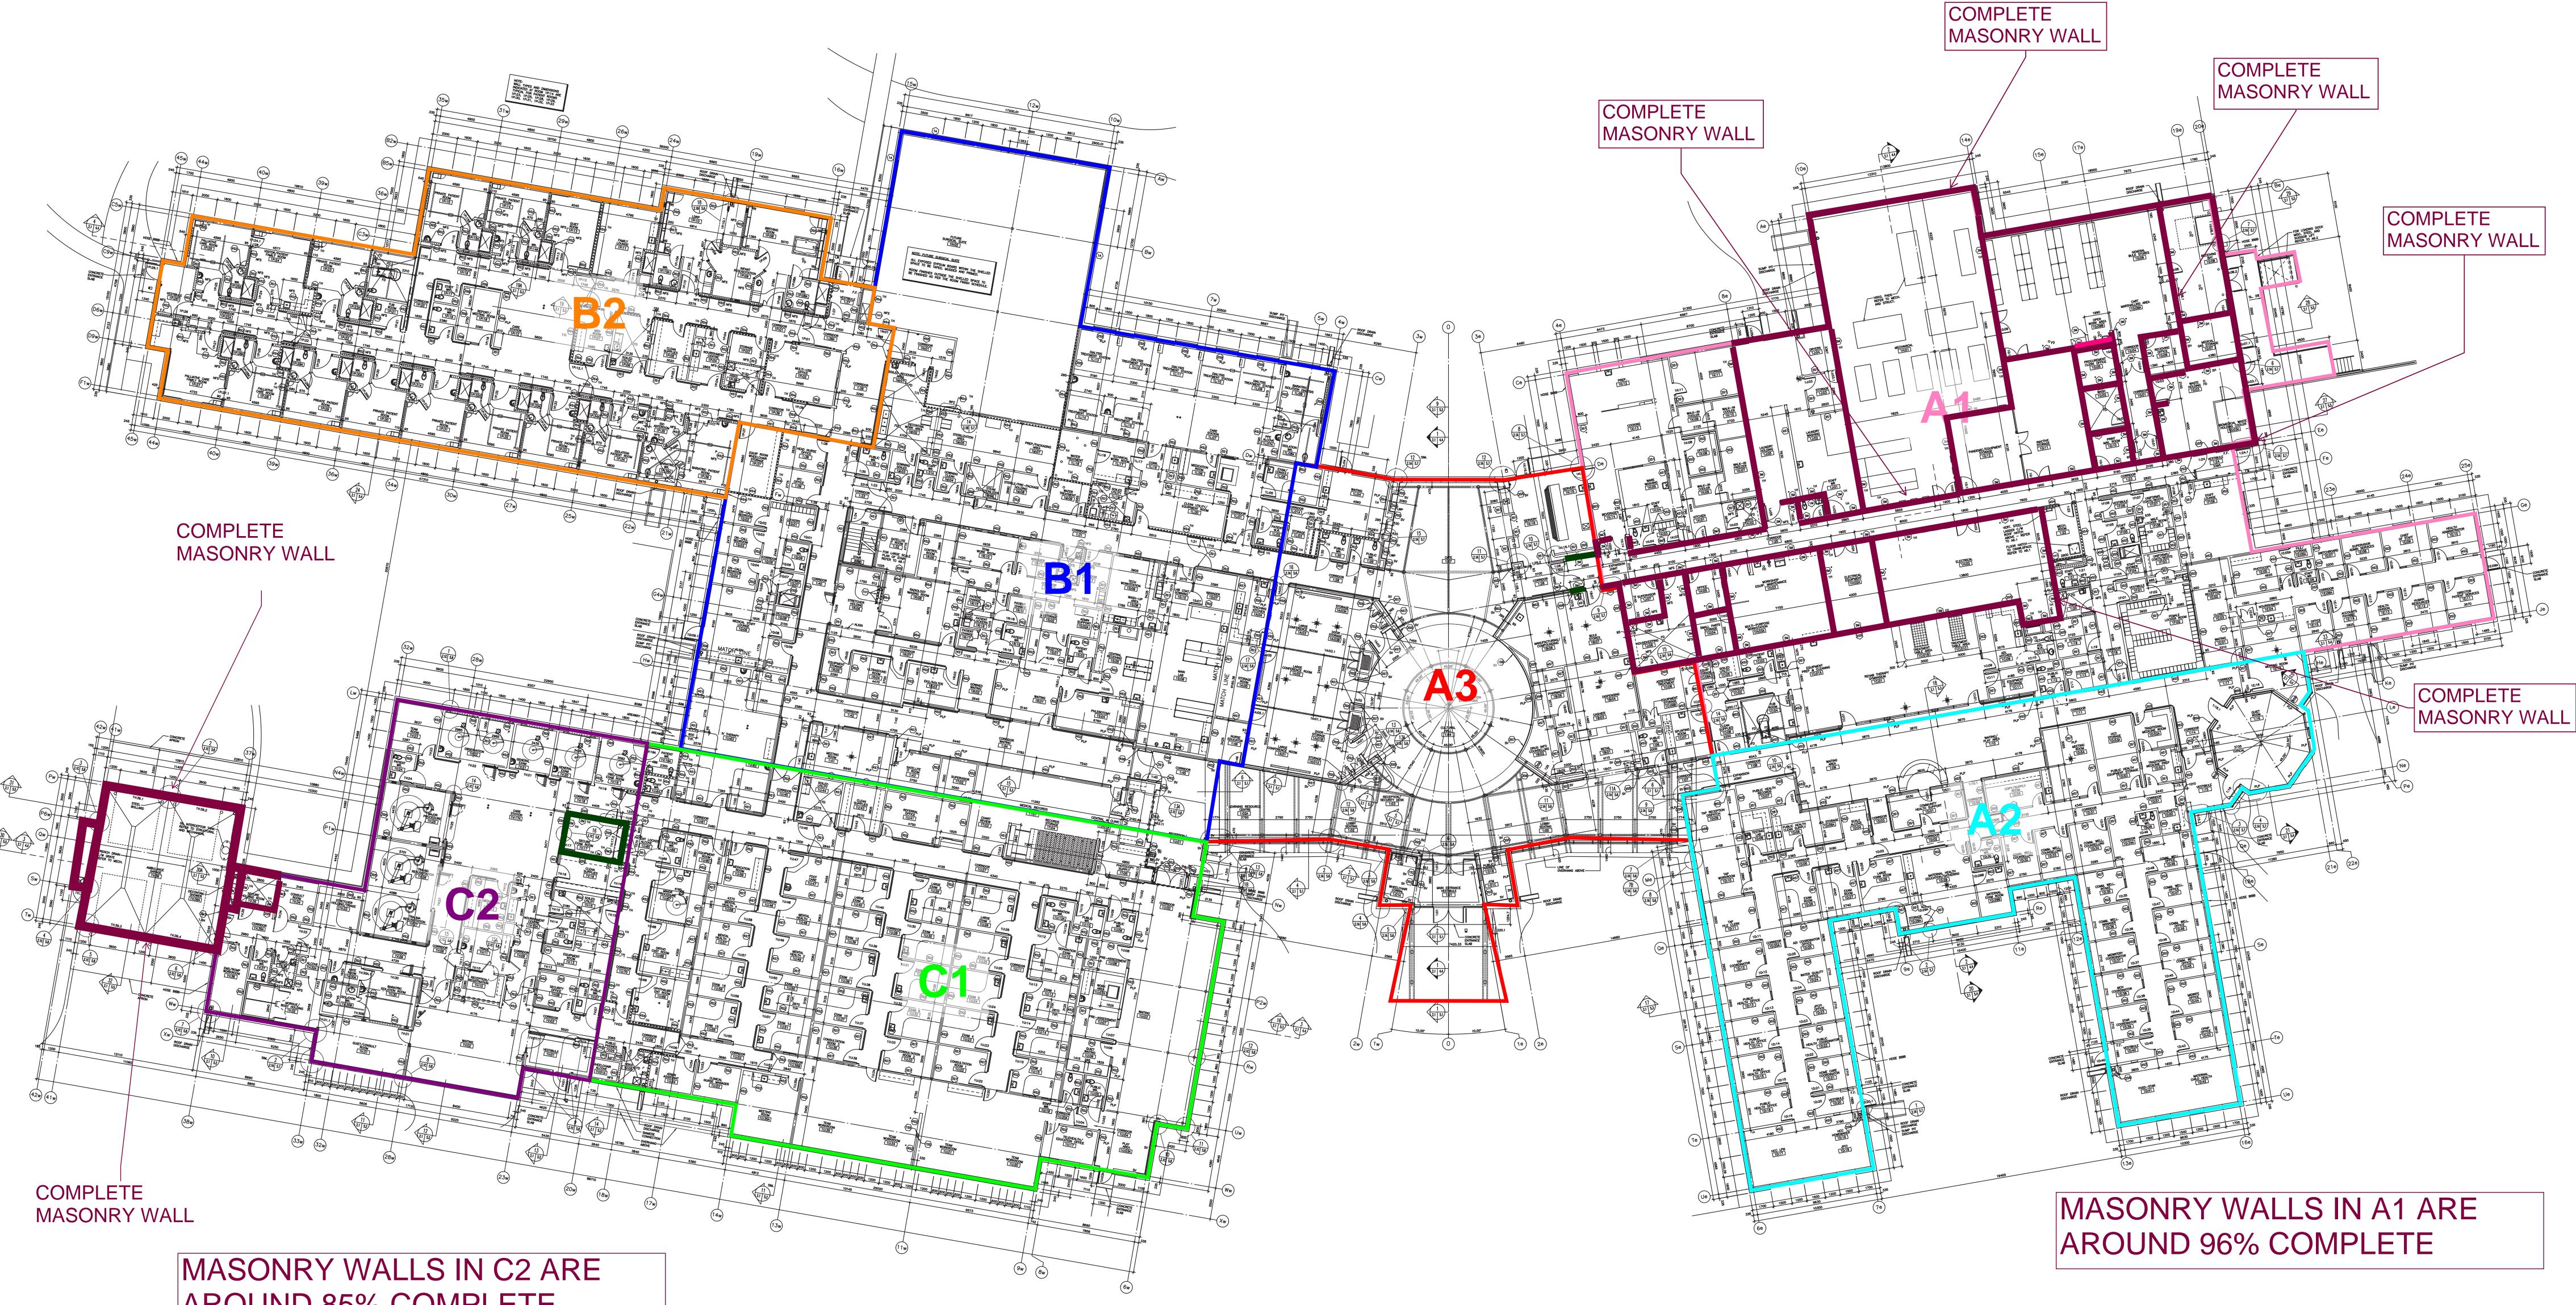

### 8. MASONRY

### 8.1 Ongoing Work

-Insulating exterior wall (A2) -Installing veneer walls (B2- Northside) -Installing veneer on walls (A1) North -Rubbing and patching walls A1

8.2 Completed Work

AROUND 85% COMPLETE

## MASONRY ACTIVITY

### Work Complete

**REMAINING MASONRY WALLS** 