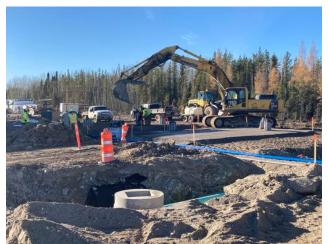

### 7. CIVIL

7.1 Ongoing Work

Norway House, Manitoba

Civil

- -Started backfilling on northside of A3 -Hauled and placed clean stone over weeping tile -Packed clay -Working on tank farm pads (Generator 1 & 2 and Med gas Pad) -Working on electrical trenching east parking lot
- JNR Surveyor -Backing layout & room coordination (B1) -Electrical trench layout -Light standard layout (East Parking Lot) -Drafting & data management

### NOTES

October 25 and 26h 2021 Norway House experienced intermittent heavy rainfall. Roofing works were compromised due to rain and no roofing progress was made.

PHOTOS (45)

Working on tank farm pads Anmol Kang Oct 25, 2021 3:44 PM