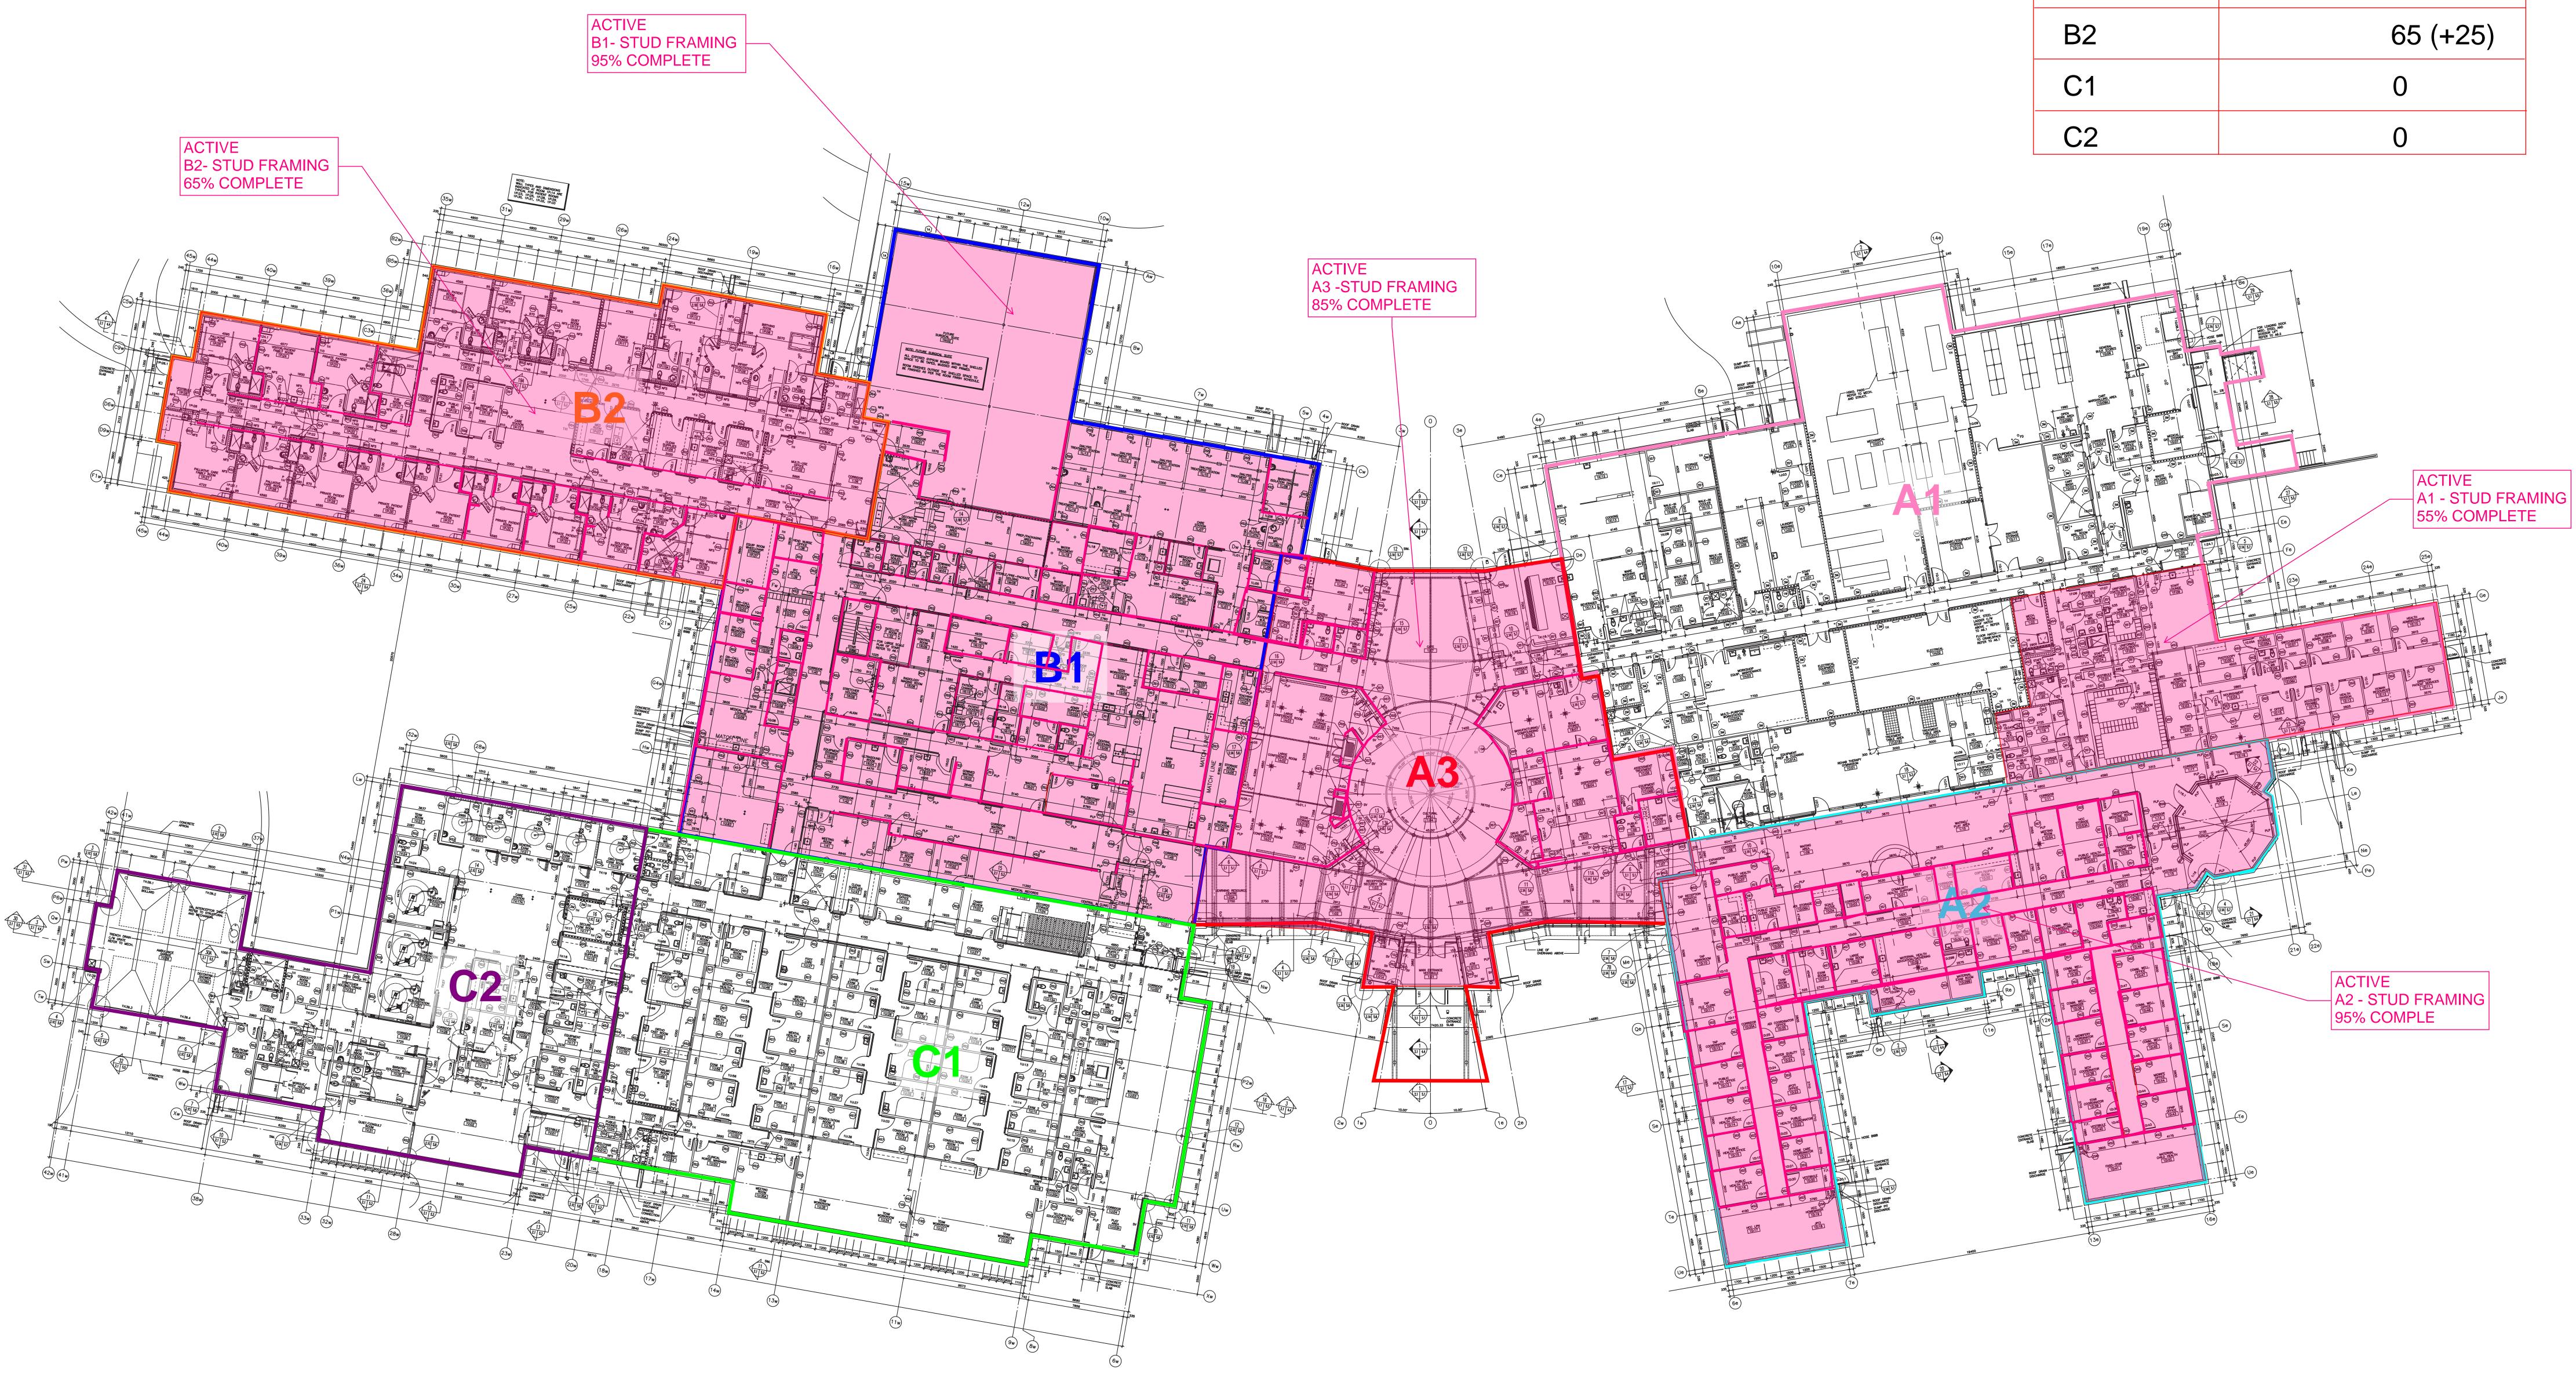

Work In-Progress

Work Complete

| AREA | INTERIOR WALL<br>% COMPLETION |
|------|-------------------------------|
| A1   | 55 (+10)                      |
| A2   | 95                            |
| A3   | 85                            |
| B1   | 96                            |
| B2   | 65 (+25)                      |
| C1   | 0                             |
| C2   | 0                             |