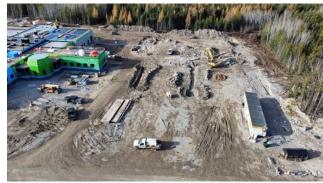

### 7. CIVIL

7.1 Ongoing Work

Norway House, Manitoba

Civil

- -Started backfilling on northside of A3 -Hauled and placed clean stone over weeping tile -Packed clay -Working on tank farm pads (Generator 1 & 2 and Med gas Pad) -Working on electrical trenching east parking lot
- JNR Surveyor -Backing layout & room coordination (B1) -Electrical trench layout -Light standard layout (East Parking Lot) -Drafting & data management