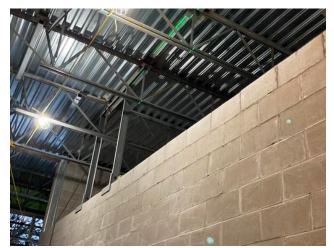

### 8. MASONRY

### 8.1 Ongoing Work

-Insulating exterior wall (A2) -Installing veneer walls (B2- Northside) -Installing veneer on walls (A1) North -Rubbing and patching walls A1

8.2 Completed Work

## MASONRY ACTIVITY

### Work Complete

**REMAINING MASONRY WALLS** 