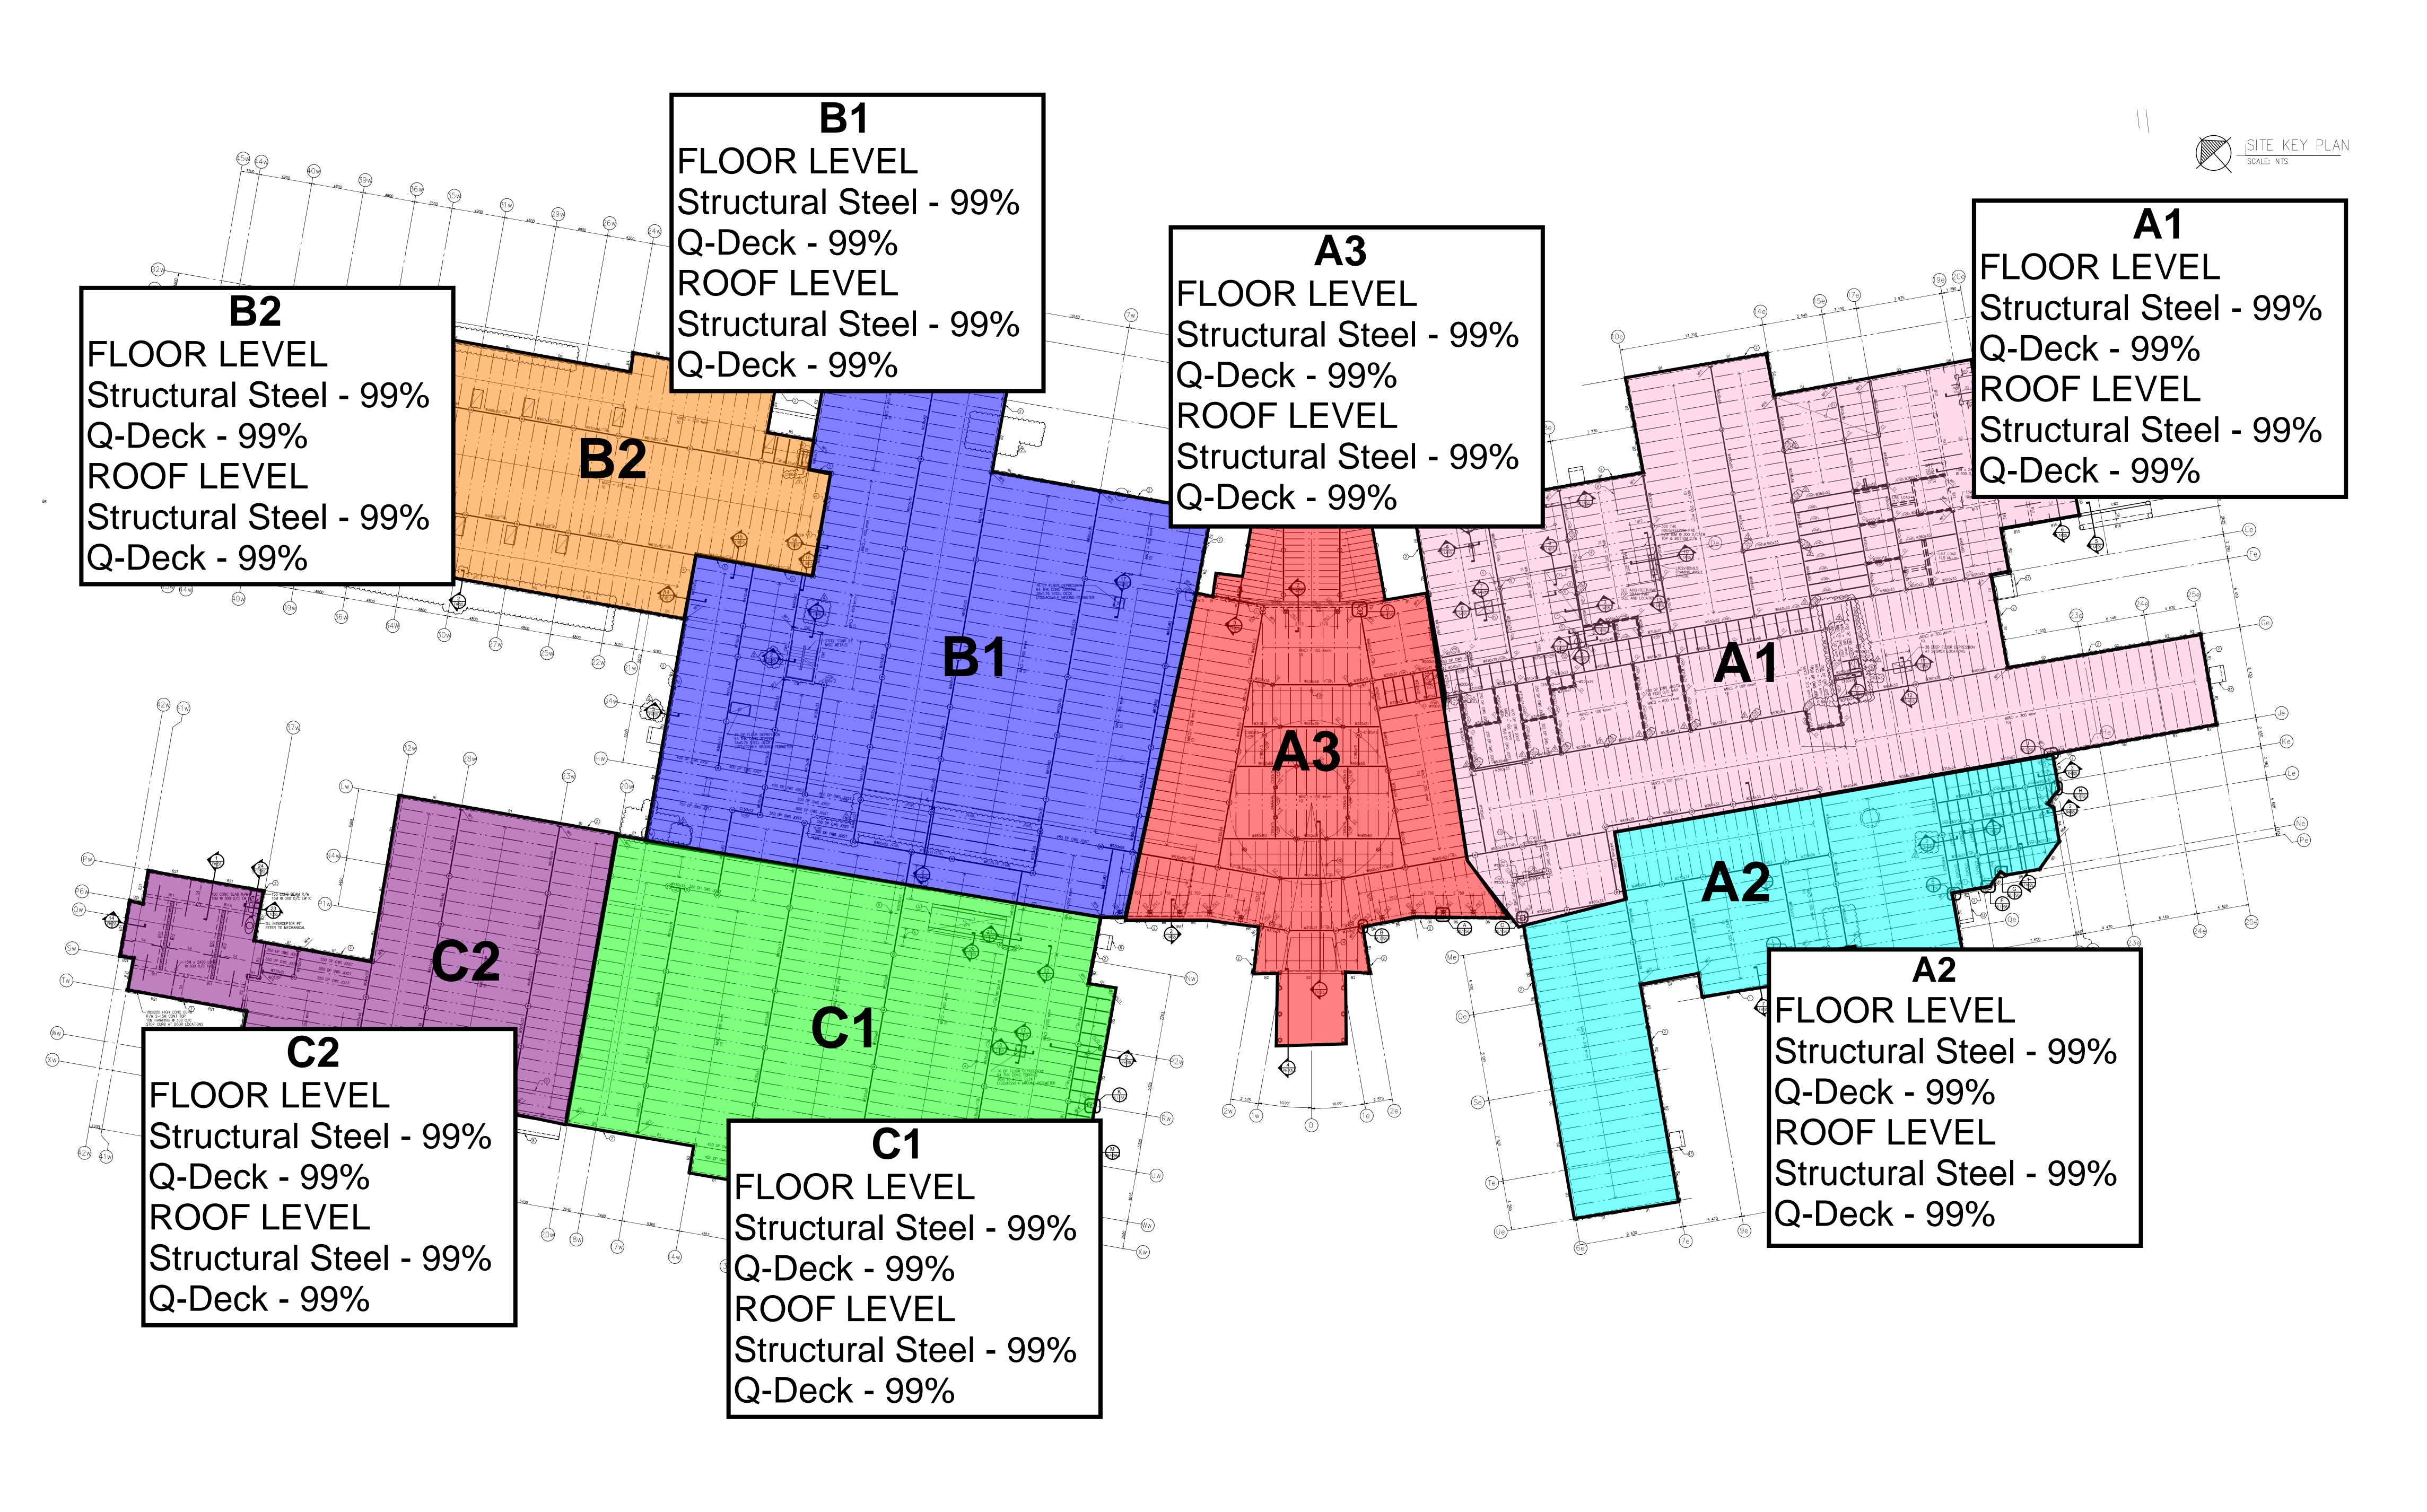

ting A3 North Anmol Kang Oct 19, 2021 4:29 PM



Installing drywall tops in B1 Anmol Kang Oct 19, 2021 4:29 PM



Electrical work on goin A1 North Anmol Kang Oct 19, 2021 4:28 PM





RemoteMediaFile\_6554008\_0\_2021\_10\_18\_15\_22\_04 Wayne Dee Oct 19, 2021 8:27 AM



RemoteMediaFile\_6554015\_0\_2021\_10\_18\_15\_24\_16 Wayne Dee Oct 19, 2021 8:27 AM



RemoteMediaFile\_6554019\_0\_2021\_10\_18\_15\_25\_04 Wayne Dee Oct 19, 2021 8:26 AM



RemoteMediaFile\_6554010\_0\_2021\_10\_18\_15\_22\_42 Wayne Dee Oct 19, 2021 8:27 AM



RemoteMediaFile\_6554011\_0\_2021\_10\_18\_15\_23\_04 Wayne Dee Oct 19, 2021 8:27 AM



RemoteMediaFile\_6554023\_0\_2021\_10\_18\_15\_26\_06 Wayne Dee Oct 19, 2021 8:26 AM





RemoteMediaFile\_6554020\_0\_2021\_10\_18\_15\_25\_16 Wayne Dee Oct 19, 2021 8:26 AM



### STRUCTURAL STEEL



# CONCRETE SLAB ACTIVITY

**SLAB IN-PROCESS** 



# DRYWALL TOP PROGRESS



DRYWALL



### Work In-Progress

NOTE: STUD FRAMING COMPLETE INDICATES COMPLETION OF STEEL STUD FRAMING SCOPE OF WORK AT A PARTICULAR AREA INCLUDING SHEATHING & PARAPET WHERE APPLICABLE.

Work Complete

| EXTERIOR WALL<br>% COMPLETION |
|-------------------------------|
| 100                           |
| 97                            |
| 95                            |
| 100                           |
| 100                           |
| 95                            |
| 95                            |



Work In-Progress

Work Complete









| AREA | INTERIOR WALL<br>% COMPLETION |
|------|-------------------------------|
| A1   | 55 (+10)                      |
| A2   | 95