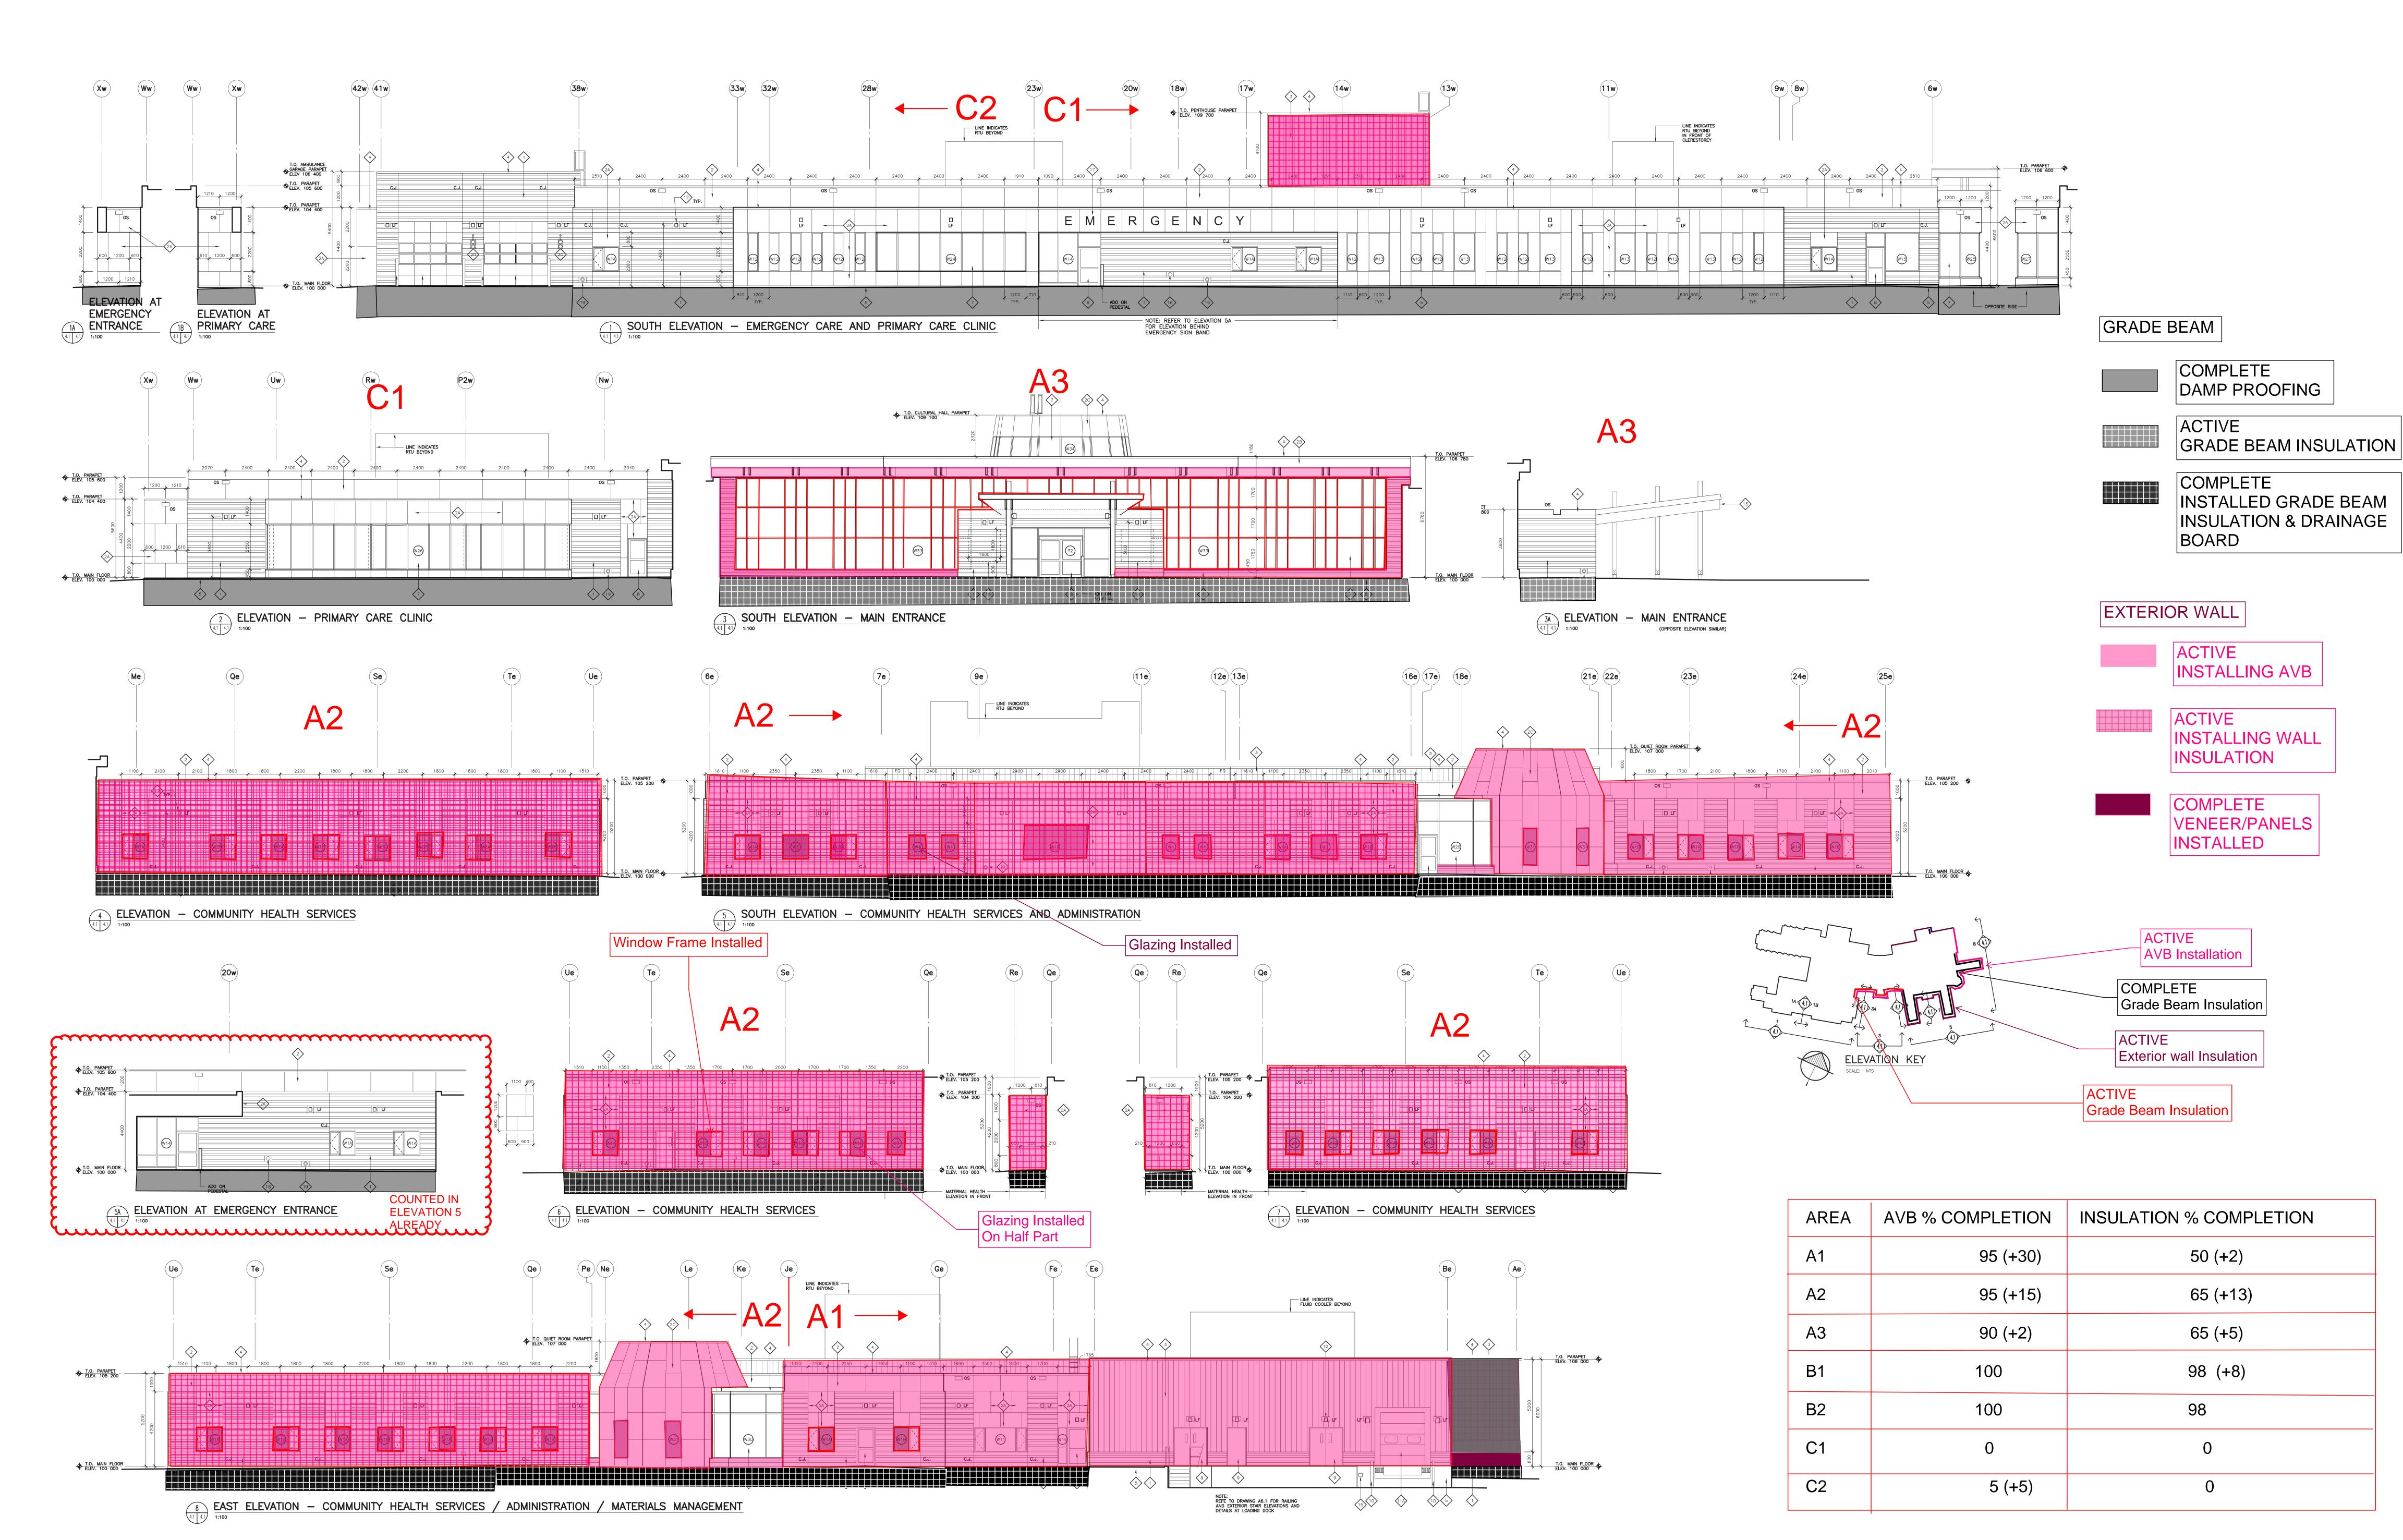

IT EQUIPMENT ACCESS AND GENERAL NOTES. COMPLETE STUD FRAMING Te ACTIVE STUD FRAMING COMPLETE STUD FRAMING COMPLETE STUD FRAMING ACTIVE STUD FRAMING Work Complete Work In-Progress



# NORWAY HOUSE HEALTH CENTRE OF EXCELLENCE WEEKLY UPDATE NOVEMBER 07TH 2021

# INTERIOR STEEL STUD FRAMING

| AREA | INTERIOR WALL<br>% COMPLETION |
|------|-------------------------------|
| A1   | 75 (+10)                      |
| A2   | 97 (+2)                       |
| A3   | 87                            |
| B1   | 96                            |
| B2   | 65                            |
| C1   | 0                             |
| C2   | 0                             |



# MASONRY ACTIVITY



# NORWAY HOUSE HEALTH CENTRE OF EXCELLENCE WEEKLY UPDATE NOVEMBER 07TH 2021



# EXTERIOR WALL & GRADE BEAM LAYERS



# EXTERIOR WALL & GRADE BEAM LAYERS