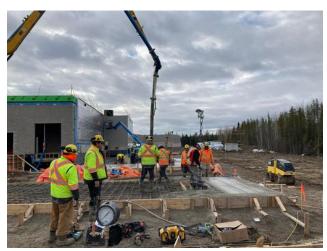

### 4.1 Ongoing Work

**JNR Site and Concrete Crew** 

- -Insulating grade beam (A1)
- -Pouring housekeeping pads in mech room
- -Setting up equipment for heating
- -Forming around tank farm pads
- -Preparing ambulance bay for pour
- -Working on knee walls A1 roof
- -Working on rebar/dowels at loading dock
- -Pouring ambulance bay slab
- -Working on hoarding setup B1
- -Working on rebar at med gas pad
- -Working on backing in area B1
- -Working on rebar at generator pads
- -Preparing loading dock/ generator pads for pour
- -Working on knee walls A2/A3 roof
- -Building formwork & tying rebars for diesel pads (Tank Farm)
- -Installing insulation over grade beam (A1/A2)
- -Installing string lights (A2/B2)
- -Working on window detail (A1 & A2)
- -Setting up heaters & hoarding off areas (A1 & B1)
- -Working on knee walls around cultural hall (A3)
- -General site clean up / Hauling water for washroom
- -Fueling / Checking pumps, fans & de-humidifiers
- -Removing garbage / Moving material on site for laydown areas / Operating zoom boom & fuel truck

#### Civil

- -Working on tank farm pads (Propane, diesel and Med gas Pad)
- -Placing and compacting gravel
- -Backfilled propane line
- -Hauling gravel near to compacting location
- -Stockpiling material for backfill
- -Grading around building, and placing material as required
- -Treching for underground electrical conduits
- -Placing sand over electrical conduits