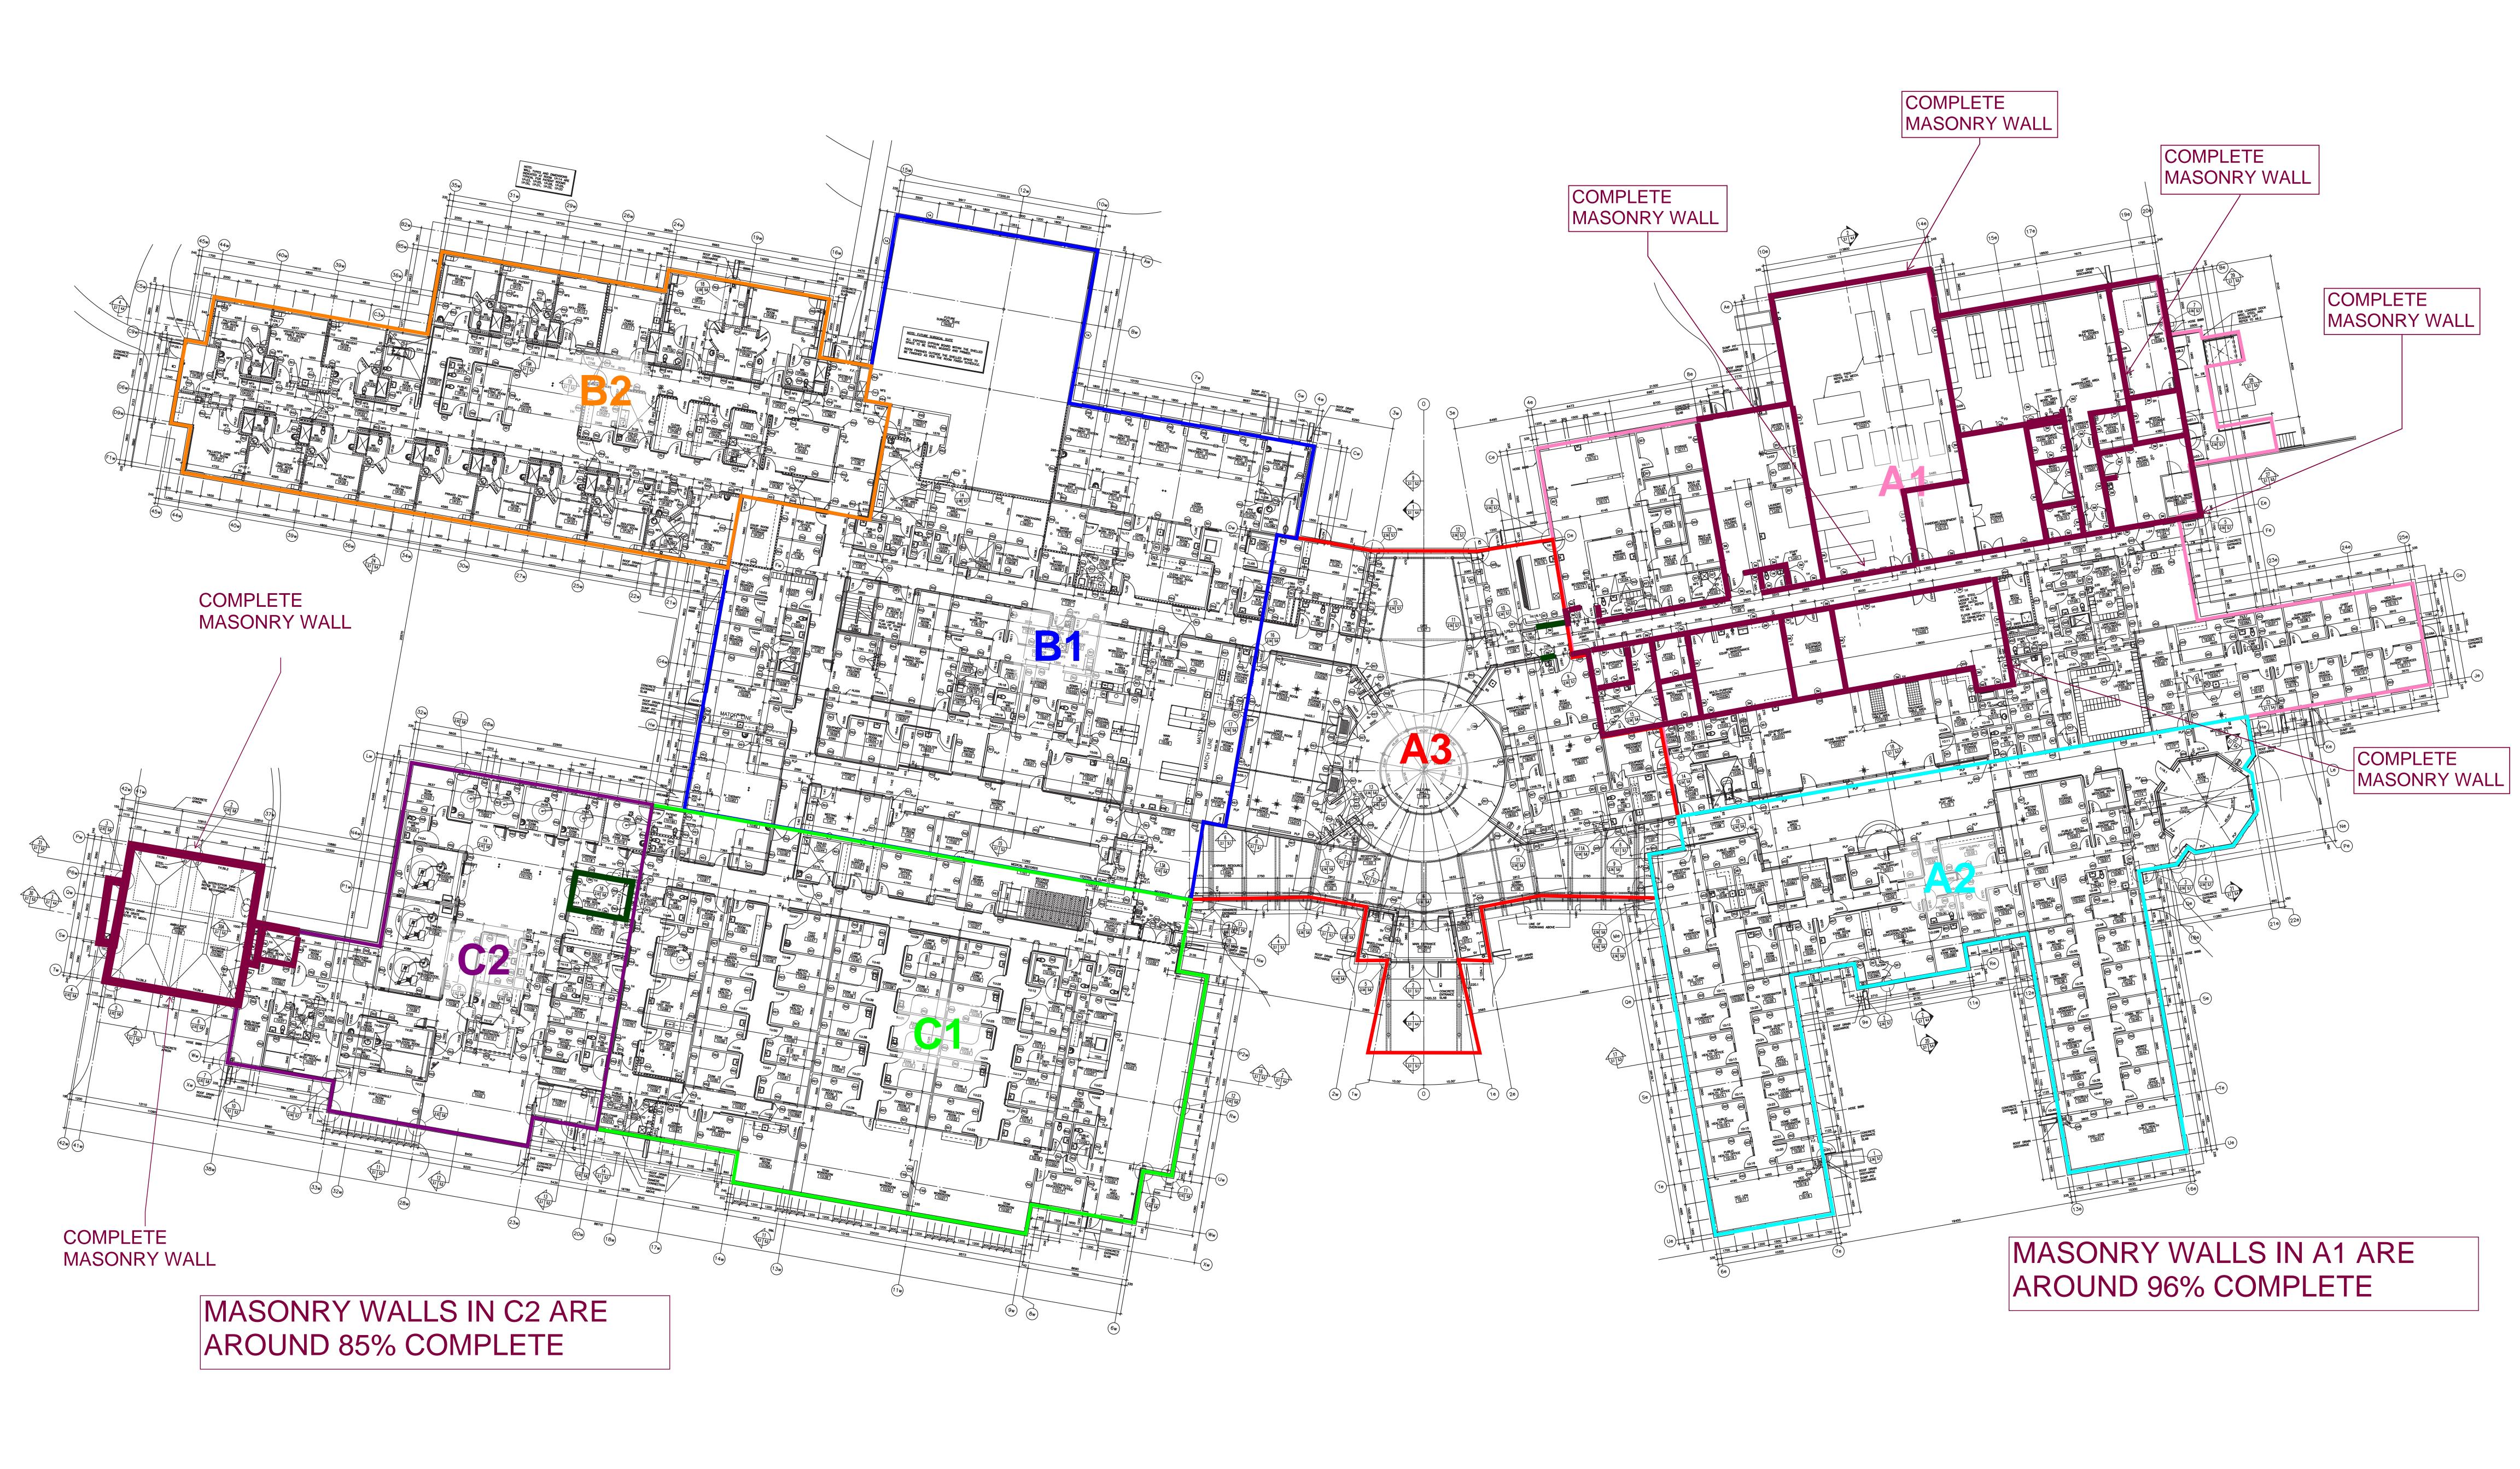

### 8. MASONRY

#### 8.1 Ongoing Work

back from turn around Nov 4th

- -Installing brick ties (A1/A2)
- -Installing through wall membrane & flashing (A2)
- -Insulating exterior wall (A2)
- -Installing through wall membrane & flashing (A1)
- -Installing through wall membrane & flashing (A3)
- 8.2 Completed Work

# MASONRY ACTIVITY