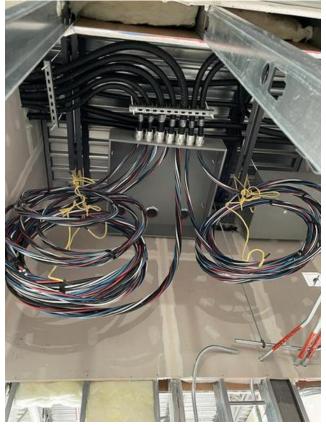

B1- Main floor panel feeders install **Arshdeep Grewal** Nov 3, 2021 4:19 PM

B1- Installing cladding around penthouse **Arshdeep Grewal** Nov 3, 2021 4:19 PM

A1- Installing boilers in mechanical room Arshdeep Grewal Nov 2, 2021 4:14 PM

A2- Electrical in wall rough in **Arshdeep Grewal**Nov 2, 2021 4:14 PM

B1- Installing medical lines **Arshdeep Grewal** Nov 2, 2021 7:04 AM

A1- Installing drywall tops **Arshdeep Grewal** Nov 2, 2021 7:04 AM