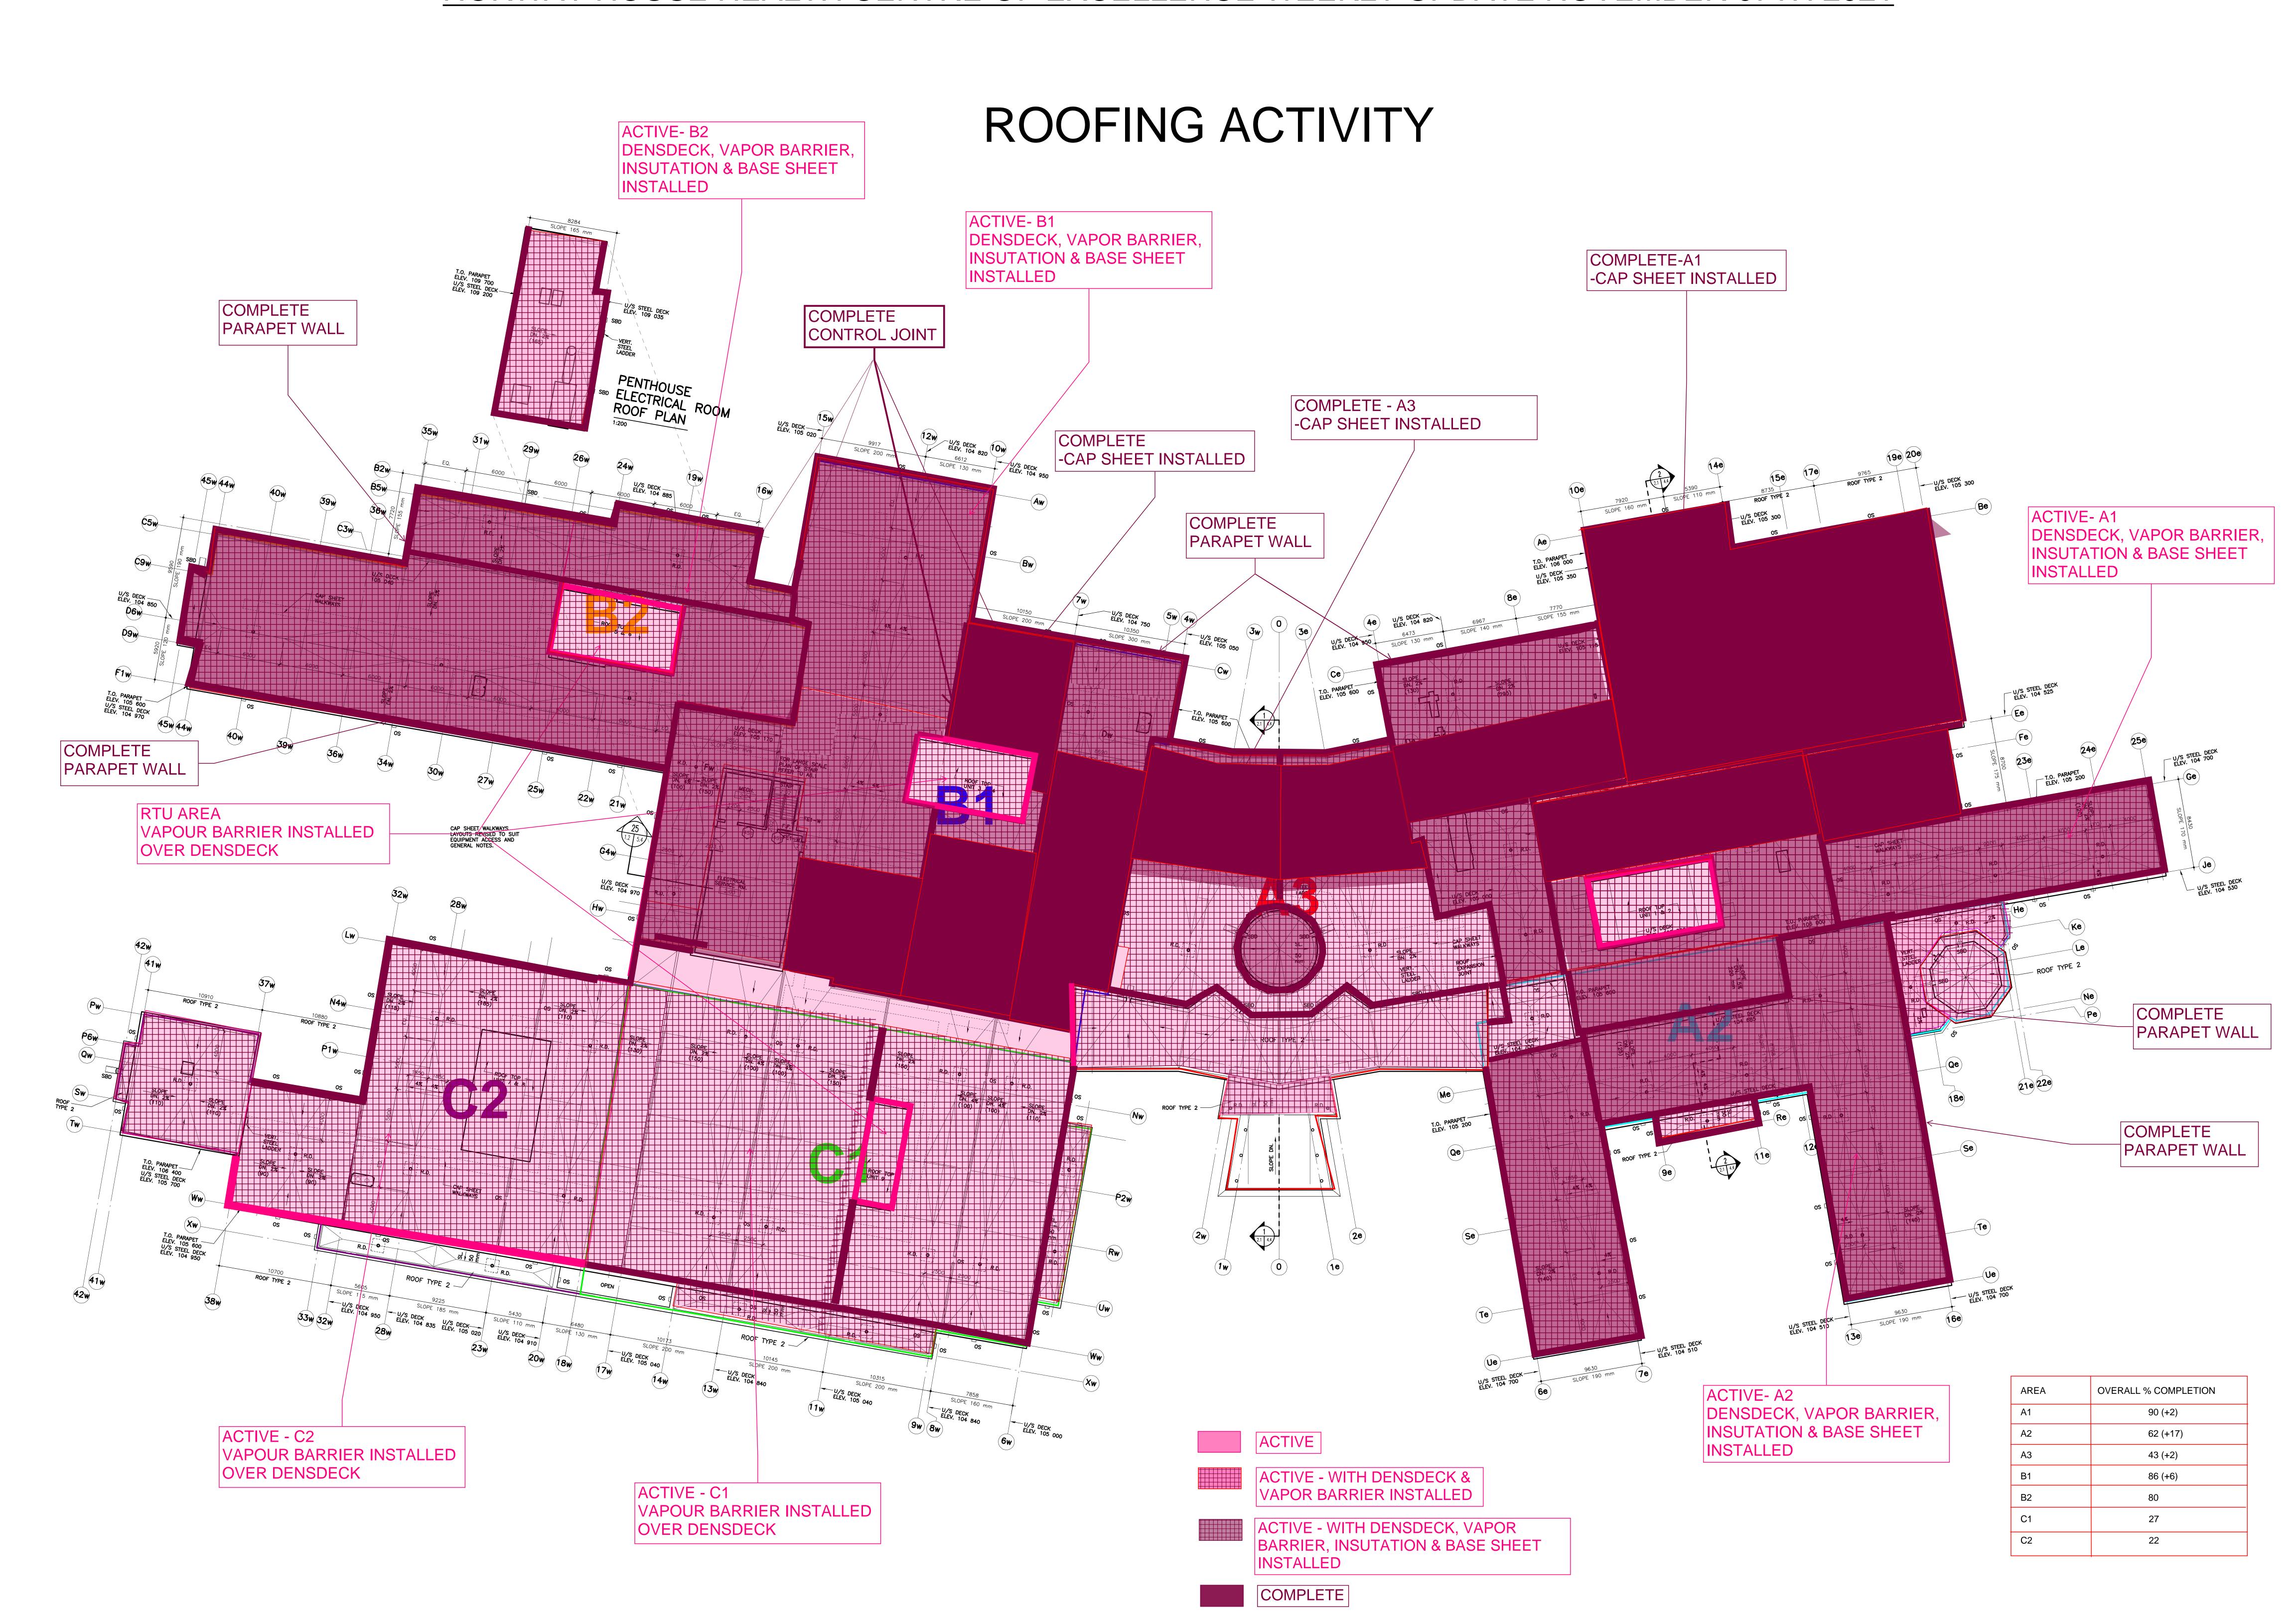

## 9. OAKWOOD ROOFING/SIDING

#### 9.1 Ongoing Work

#### **SIDING**

- -Insulating A1 North near loading dock, penthouse East wall
- -Patching insulation for electrical penetrations
- -Insulating B2 West
- -Installing cladding A1 North
- -Foam install on(A2- Wing)
- -AVB installed (A1-east elevation)

#### 19015D-NHCN-Health Centre

Norway House, Manitoba

- -Foam tie in (B1 & B2)
- -Bottom 2' blue skin N (C2)
- -Blue skin on finger wall (A1)/block wall (A1)
- -Tied in foam to knee wall on parapet /installing metal panels on east elevation for cable tray access (B1 Penthouse)
- -AD panel on east side penthouse for cable trays (B1)
- -AVB on A1, A2 walls, AVB on A3 main entrance bottom for foundation foam.
- -Primed and prep back side of quiet room for AVB (A2)

#### **ROOFING**

- -Sealing knee wall around penthouse
- -Sealing roof drains B1 West
- -Building and sealing control joint
- -Removing water from roof
- -Housekeeping
- -Installing vapor barrier in quirt room roof A2
- -Insulation B1 west roof
- -Working on installing curbs on penthouse roof

- -Install insulation and base sheet (A2)
- -Install 3 curbs complete with plywood base and stripping (B1- Penthouse)
- -General housekeeping
- -Installed 40 feet of secure rock on knee wall, primed and torched (A2)
- -Setup safety on cultural hall for fall protection (A3)
- -Insulating the remaining roof (A2)
- -Installing flashing along perimeter over quiet room (A2)
- 9.2 Completed Work