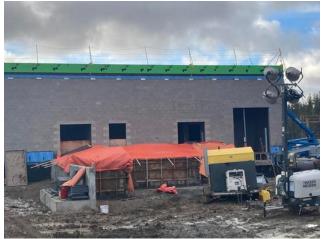

## 9. OAKWOOD ROOFING/SIDING

#### 9.1 Ongoing Work

#### **SIDING**

- -Insulating A1 North near loading dock, penthouse East wall
- -Patching insulation for electrical penetrations
- -Insulating B2 West
- -Installing cladding A1 North
- -Foam install on(A2- Wing)
- -AVB installed (A1-east elevation)

#### 19015D-NHCN-Health Centre

Norway House, Manitoba

- -Foam tie in (B1 & B2)
- -Bottom 2' blue skin N (C2)
- -Blue skin on finger wall (A1)/block wall (A1)
- -Tied in foam to knee wall on parapet /installing metal panels on east elevation for cable tray access (B1 Penthouse)
- -AD panel on east side penthouse for cable trays (B1)
- -AVB on A1, A2 walls, AVB on A3 main entrance bottom for foundation foam.
- -Primed and prep back side of quiet room for AVB (A2)

#### **ROOFING**

- -Sealing knee wall around penthouse
- -Sealing roof drains B1 West
- -Building and sealing control joint
- -Removing water from roof
- -Housekeeping
- -Installing vapor barrier in quirt room roof A2
- -Insulation B1 west roof
- -Working on installing curbs on penthouse roof

- -Install insulation and base sheet (A2)
- -Install 3 curbs complete with plywood base and stripping (B1- Penthouse)
- -General housekeeping
- -Installed 40 feet of secure rock on knee wall, primed and torched (A2)
- -Setup safety on cultural hall for fall protection (A3)
- -Insulating the remaining roof (A2)
- -Installing flashing along perimeter over quiet room (A2)
- 9.2 Completed Work