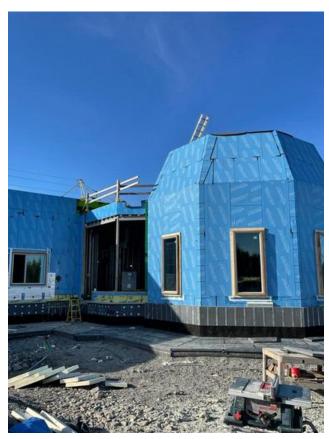

#### **SIDING**

- -Insulating A1 North near loading dock, penthouse East wall
- -Patching insulation for electrical penetrations
- -Insulating B2 West
- -Installing cladding A1 North
- -Foam install on(A2- Wing)
- -AVB installed (A1-east elevation)

#### 19015D-NHCN-Health Centre

Norway House, Manitoba

- -Foam tie in (B1 & B2)
- -Bottom 2' blue skin N (C2)
- -Blue skin on finger wall (A1)/block wall (A1)
- -Tied in foam to knee wall on parapet /installing metal panels on east elevation for cable tray access (B1 Penthouse)
- -AD panel on east side penthouse for cable trays (B1)
- -AVB on A1, A2 walls, AVB on A3 main entrance bottom for foundation foam.
- -Primed and prep back side of quiet room for AVB (A2)