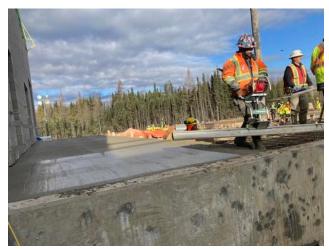

### 4.1 Ongoing Work

**JNR Site and Concrete Crew** 

- -Insulating grade beam (A1)
- -Pouring housekeeping pads in mech room
- -Setting up equipment for heating
- -Forming around tank farm pads
- -Preparing ambulance bay for pour
- -Working on knee walls A1 roof
- -Working on rebar/dowels at loading dock
- -Pouring ambulance bay slab
- -Working on hoarding setup B1
- -Working on rebar at med gas pad
- -Working on backing in area B1
- -Working on rebar at generator pads
- -Preparing loading dock/ generator pads for pour
- -Working on knee walls A2/A3 roof
- -Building formwork & tying rebars for diesel pads (Tank Farm)
- -Installing insulation over grade beam (A1/A2)
- -Installing string lights (A2/B2)
- -Working on window detail (A1 & A2)
- -Setting up heaters & hoarding off areas (A1 & B1)
- -Working on knee walls around cultural hall (A3)
- -General site clean up / Hauling water for washroom
- -Fueling / Checking pumps, fans & de-humidifiers
- -Removing garbage / Moving material on site for laydown areas / Operating zoom boom & fuel truck

#### Civil

- -Working on tank farm pads (Propane, diesel and Med gas Pad)
- -Placing and compacting gravel
- -Backfilled propane line
- -Hauling gravel near to compacting location
- -Stockpiling material for backfill
- -Grading around building, and placing material as required
- -Treching for underground electrical conduits
- -Placing sand over electrical conduits