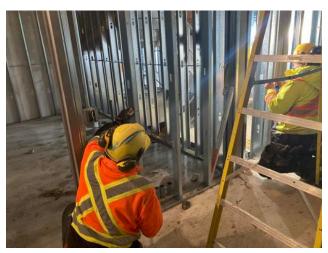

#### 6. ELECTRICAL

- 6.1 Ongoing Work
  - -Start tray install roof in B2 / A3
  - -Main floor panel feeders install for Areas B1, B2, C1 and C2
  - -East parking lot underground
  - -Conduit work package install in Area A2
  - -Wall assembly install in area A2
  - -Conduit work package install in Area A3
  - -Wall assembly install in area A1
  - -Installing conduit in crawlspace
  - -East parking lot lighting conduit install
  - -Conduit work package install continuing in Area A2
  - -Install panel JBs in area B1
  - -Wall assembly install in area A2,A1
  - -Install CSTE and splitters
  - -Install conduit work packages in area A2
  - -Install conduit hangers in area A2

#### 6.2 Completed Work