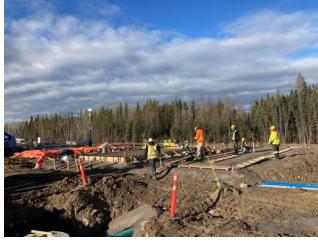

#### Civil

- -Working on tank farm pads (Propane, diesel and Med gas Pad)
- -Placing and compacting gravel
- -Backfilled propane line
- -Hauling gravel near to compacting location
- -Stockpiling material for backfill
- -Grading around building, and placing material as required
- -Treching for underground electrical conduits
- -Placing sand over electrical conduits

#### **JNR Surveyor**

- -Backing layout & room coordination
- -Electrical trench layout
- -Light standard layout (East Parking Lot)
- -Drafting & data management
- 7.2 Completed Work