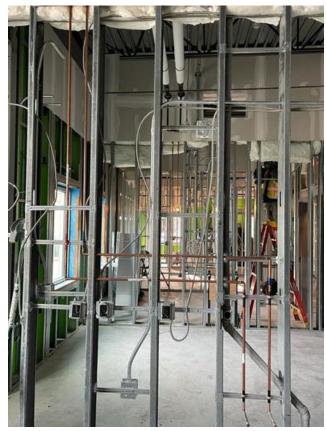

#### 10. CARLSON

- 10.1 Ongoing Work
  - -Installing & Taping drywall tops (A2/B2/A3)
  - -Interior framing in A3/A1
  - -Installing door frames in A1
  - -Working on parapet wall A2 hot tub
  - -Installing drywall tops (A2/A1/A3)
  - -Interior framing in A3/A1/A2
  - -Installing door frames in A1/A2
  - -Working on parapet wall A2 hot tub
  - -Interior framing (A1/A2)
  - -Framing parapet wall (A3- South)
  - -Installing metal for acoustic sealing (A2)
  - -Framing for headwalls (B2)
  - -Installing drywall tops (B2)
- 10.2 Completed Work

A1/A2- Interior steel stud progress Arshdeep Grewal Nov 2, 2021 7:04 AM

A1/A2 - Framing interior walls **Arshdeep Grewal** Nov 2, 2021 7:04 AM

Pouring light standards in east parking lot **Arshdeep Grewal** Nov 2, 2021 7:04 AM