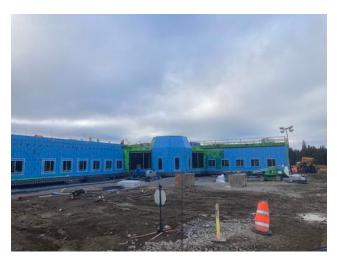

#### **SIDING**

- -Insulating A1 North near loading dock, penthouse East wall
- -Patching insulation for electrical penetrations
- -Insulating B2 West
- -Installing cladding A1 North
- -Foam install on(A2- Wing)
- -AVB installed (A1-east elevation)

#### 19015D-NHCN-Health Centre

Norway House, Manitoba

- -Foam tie in (B1 & B2)
- -Bottom 2' blue skin N (C2)
- -Blue skin on finger wall (A1)/block wall (A1)
- -Tied in foam to knee wall on parapet /installing metal panels on east elevation for cable tray access (B1 Penthouse)
- -AD panel on east side penthouse for cable trays (B1)
- -AVB on A1, A2 walls, AVB on A3 main entrance bottom for foundation foam.
- -Primed and prep back side of quiet room for AVB (A2)