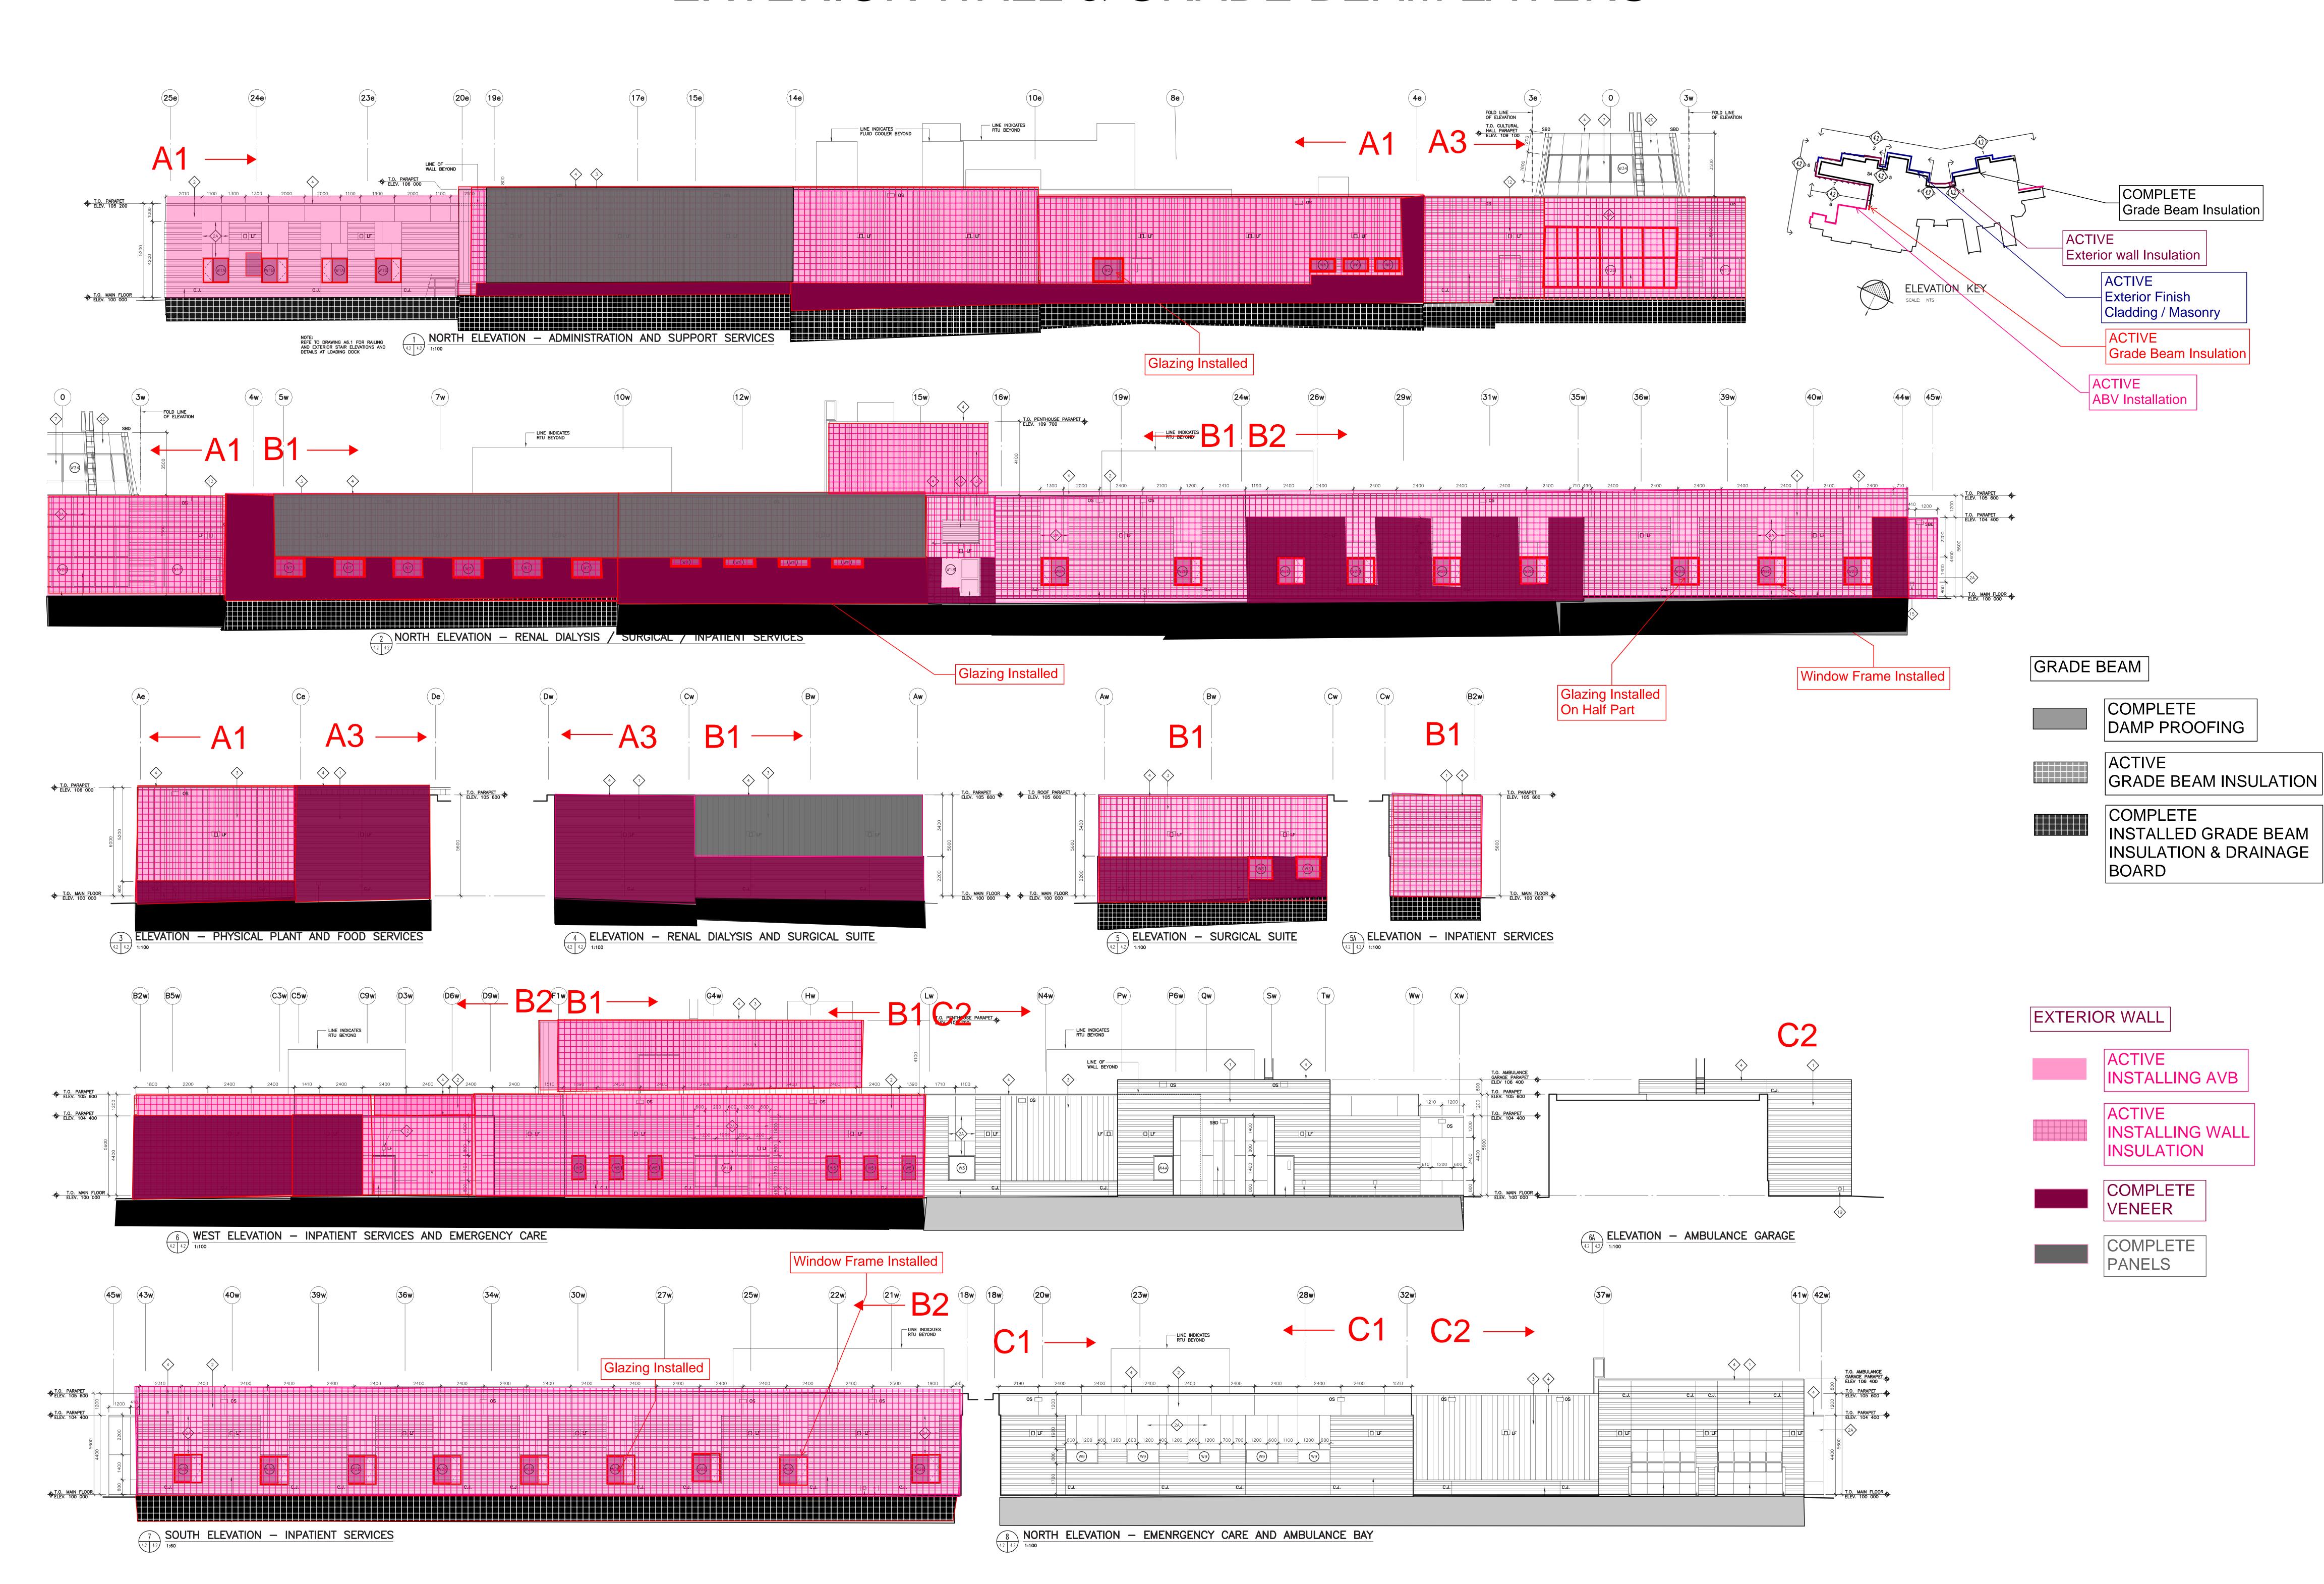

COMPLETE STUD FRAMING Te ACTIVE STUD FRAMING COMPLETE STUD FRAMING COMPLETE STUD FRAMING ACTIVE STUD FRAMING Work Complete Work In-Progress



# NORWAY HOUSE HEALTH CENTRE OF EXCELLENCE WEEKLY UPDATE NOVEMBER 07TH 2021

# INTERIOR STEEL STUD FRAMING

| AREA | INTERIOR WALL<br>% COMPLETION |
|------|-------------------------------|
| A1   | 75 (+10)                      |
| A2   | 97 (+2)                       |
| A3   | 87                            |
| B1   | 96                            |
| B2   | 65                            |
| C1   | 0                             |
| C2   | 0                             |



# MASONRY ACTIVITY



# NORWAY HOUSE HEALTH CENTRE OF EXCELLENCE WEEKLY UPDATE NOVEMBER 07TH 2021



# EXTERIOR WALL & GRADE BEAM LAYERS



# EXTERIOR WALL & GRADE BEAM LAYERS