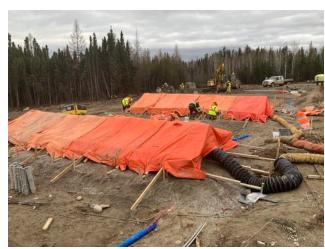

### 4.1 Ongoing Work

**JNR Site and Concrete Crew** 

- -Insulating grade beam (A1)
- -Pouring housekeeping pads in mech room
- -Setting up equipment for heating
- -Forming around tank farm pads
- -Preparing ambulance bay for pour
- -Working on knee walls A1 roof
- -Working on rebar/dowels at loading dock
- -Pouring ambulance bay slab
- -Working on hoarding setup B1
- -Working on rebar at med gas pad
- -Working on backing in area B1
- -Working on rebar at generator pads
- -Preparing loading dock/ generator pads for pour
- -Working on knee walls A2/A3 roof
- -Building formwork & tying rebars for diesel pads (Tank Farm)
- -Installing insulation over grade beam (A1/A2)
- -Installing string lights (A2/B2)
- -Working on window detail (A1 & A2)
- -Setting up heaters & hoarding off areas (A1 & B1)
- -Working on knee walls around cultural hall (A3)
- -General site clean up / Hauling water for washroom
- -Fueling / Checking pumps, fans & de-humidifiers
- -Removing garbage / Moving material on site for laydown areas / Operating zoom boom & fuel truck

#### Civil

- -Working on tank farm pads (Propane, diesel and Med gas Pad)
- -Placing and compacting gravel
- -Backfilled propane line
- -Hauling gravel near to compacting location
- -Stockpiling material for backfill
- -Grading around building, and placing material as required
- -Treching for underground electrical conduits
- -Placing sand over electrical conduits