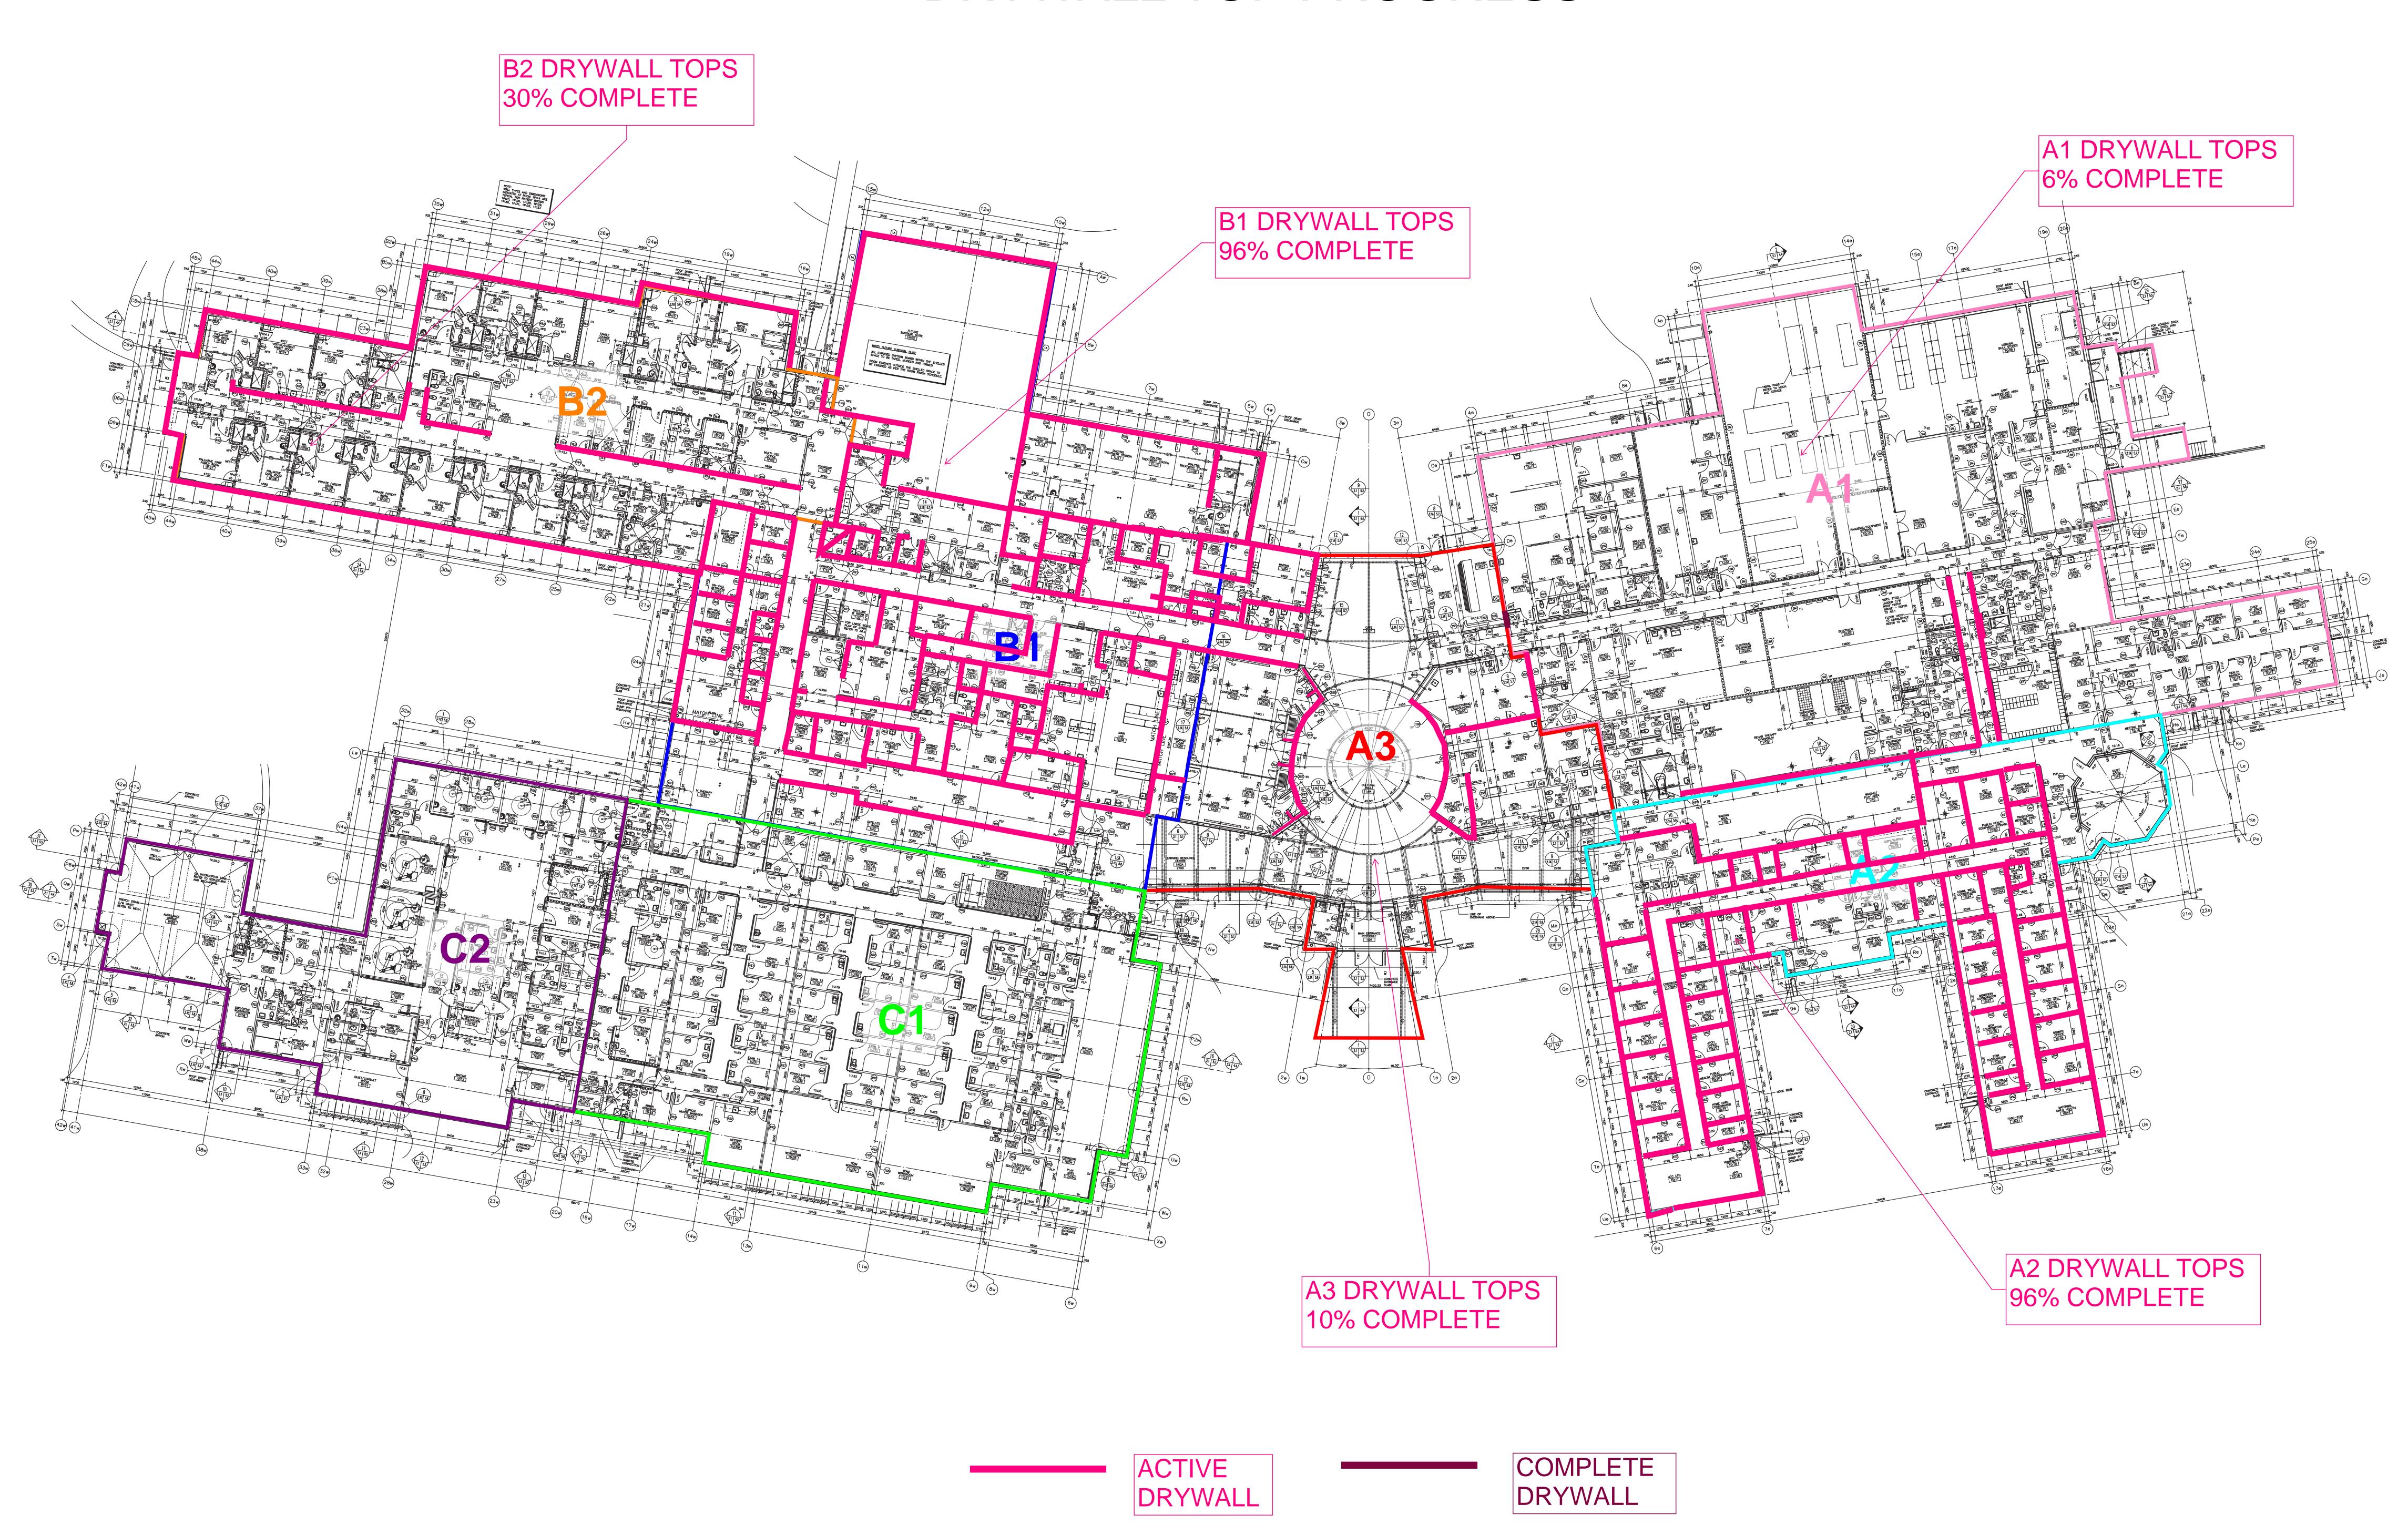

Installing electrical conduits in A2

Anmol Kang

Oct 31, 2021 6:50 AM





Installing insulation B1 West Anmol Kang Oct 31, 2021 6:50 AM



East parking lot work on going **Anmol Kang** Oct 31, 2021 6:47 AM



Installing patient lifts in A1 **Anmol Kang**Oct 31, 2021 6:49 AM



Installing cladding A1 North

Anmol Kang
Oct 31, 2021 6:47 AM





Loading dock area slab work in progress **Anmol Kang** Oct 31, 2021 6:45 AM



Forming around med gas pad **Anmol Kang** Oct 31, 2021 6:45 AM



Installing AVB a1 finger Anmol Kang Oct 31, 2021 6:45 AM



Generator pads hoardes after pour **Anmol Kang** Oct 31, 2021 6:43 AM





Roof insulation work on going B1 **Anmol Kang** Oct 31, 2021 6:43 AM



A1 and A2 interior framing on going **Anmol Kang** Oct 31, 2021 6:43 AM

# DRYWALL TOP PROGRESS



# AREA **EXTERIOR WALL** % COMPLETION EXTERIOR STEEL STUD FRAMING **A1** 100 A2 99 **A3** 95 **B**1 100 COMPLETE COMPLETE STUD FRAMING STUD FRAMING T.O. PARAPET ELEV. 109 700 U/S STEEL DECK ELEV. 109 200 B2 100 COMPLETE STUD FRAMING 94 95 COMPLETE STUD FRAMING COMPLETE STUD FRAMING C9W STUD FRAMING T.O. PARAPET ELEV. 105 600 U/S STEEL DECK ELEV. 104 970 45w CAP SHEET WALKWAYS LAYOUTS REVISED TO SUIT EQUIPMENT ACCESS AND GENERAL NOTES. COMPLETE STUD FRAMING Te ACTIVE STUD FRAMING COMPLETE STUD FRAMING COMPLETE STUD FRAMING ACTIVE STUD FRAMING Work Complete Work In-Progress



# NORWAY HOUSE HEALTH CENTRE OF EXCELLENCE WEEKLY UPDATE NOVEMBER 07TH 2021

# INTERIOR STEEL STUD FRAMING

| AREA | INTERIOR WALL<br>% COMPLETION |
|------|-------------------------------|
| A1   | 75 (+10)