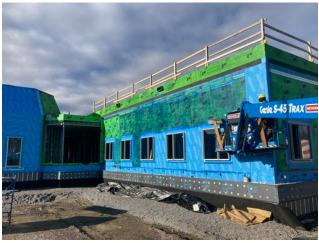

#### 8.1 Ongoing Work

back from turn around Nov 4th

- -Installing brick ties (A1/A2)
- -Installing through wall membrane & flashing (A2)
- -Insulating exterior wall (A2)
- -Installing through wall membrane & flashing (A1)
- -Installing through wall membrane & flashing (A3)
- 8.2 Completed Work

#### **SIDING**

- -Insulating A1 North near loading dock, penthouse East wall
- -Patching insulation for electrical penetrations
- -Insulating B2 West
- -Installing cladding A1 North
- -Foam install on(A2- Wing)
- -AVB installed (A1-east elevation)

#### 19015D-NHCN-Health Centre

Norway House, Manitoba

- -Foam tie in (B1 & B2)
- -Bottom 2' blue skin N (C2)
- -Blue skin on finger wall (A1)/block wall (A1)
- -Tied in foam to knee wall on parapet /installing metal panels on east elevation for cable tray access (B1 Penthouse)
- -AD panel on east side penthouse for cable trays (B1)
- -AVB on A1, A2 walls, AVB on A3 main entrance bottom for foundation foam.
- -Primed and prep back side of quiet room for AVB (A2)