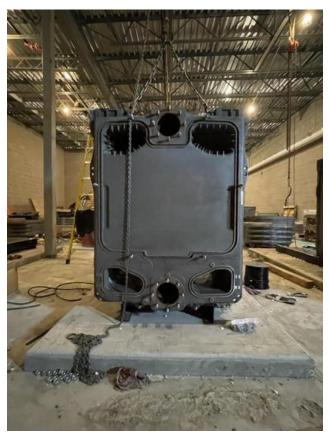

Arjo Onsite 0ct 28-30th

-Working on patient lift installation in B2//A1

4.2 Completed Work