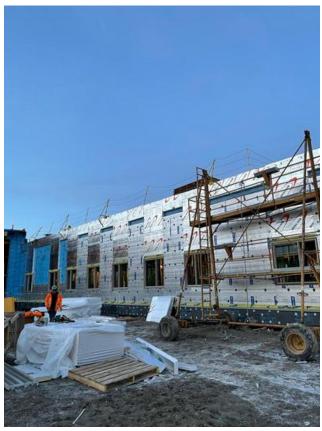

#### 8.1 Ongoing Work

back from turn around Nov 4th

- -Installing brick ties (A1/A2)
- -Installing through wall membrane & flashing (A2)
- -Insulating exterior wall (A2)
- -Installing through wall membrane & flashing (A1)
- -Installing through wall membrane & flashing (A3)
- 8.2 Completed Work

#### **SIDING**

- -Insulating A1 North near loading dock, penthouse East wall
- -Patching insulation for electrical penetrations
- -Insulating B2 West
- -Installing cladding A1 North
- -Foam install on(A2- Wing)
- -AVB installed (A1-east elevation)

#### 19015D-NHCN-Health Centre

Norway House, Manitoba

- -Foam tie in (B1 & B2)
- -Bottom 2' blue skin N (C2)
- -Blue skin on finger wall (A1)/block wall (A1)
- -Tied in foam to knee wall on parapet /installing metal panels on east elevation for cable tray access (B1 Penthouse)
- -AD panel on east side penthouse for cable trays (B1)
- -AVB on A1, A2 walls, AVB on A3 main entrance bottom for foundation foam.
- -Primed and prep back side of quiet room for AVB (A2)