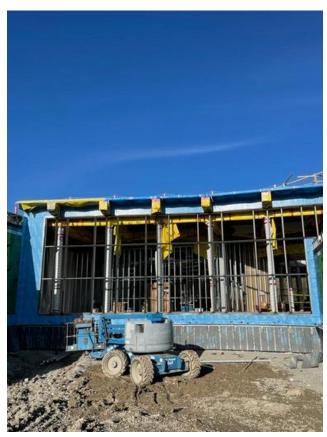

#### **SIDING**

- -Insulating A1 North near loading dock, penthouse East wall
- -Patching insulation for electrical penetrations
- -Insulating B2 West
- -Installing cladding A1 North
- -Foam install on(A2- Wing)
- -AVB installed (A1-east elevation)

#### 19015D-NHCN-Health Centre

Norway House, Manitoba

- -Foam tie in (B1 & B2)
- -Bottom 2' blue skin N (C2)
- -Blue skin on finger wall (A1)/block wall (A1)
- -Tied in foam to knee wall on parapet /installing metal panels on east elevation for cable tray access (B1 Penthouse)
- -AD panel on east side penthouse for cable trays (B1)
- -AVB on A1, A2 walls, AVB on A3 main entrance bottom for foundation foam.
- -Primed and prep back side of quiet room for AVB (A2)

#### **ROOFING**

- -Sealing knee wall around penthouse
- -Sealing roof drains B1 West
- -Building and sealing control joint
- -Removing water from roof
- -Housekeeping
- -Installing vapor barrier in quirt room roof A2
- -Insulation B1 west roof
- -Working on installing curbs on penthouse roof