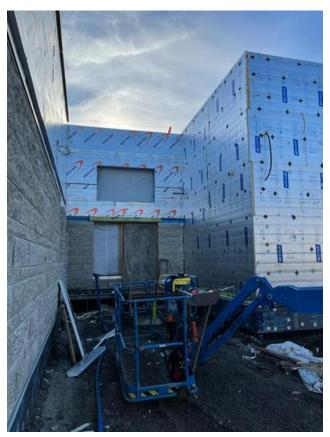

### 8. MASONRY

#### 8.1 Ongoing Work

back from turn around Nov 4th

- -Installing brick ties (A1/A2)
- -Installing through wall membrane & flashing (A2)
- -Insulating exterior wall (A2)
- -Installing through wall membrane & flashing (A1)
- -Installing through wall membrane & flashing (A3)
- 8.2 Completed Work