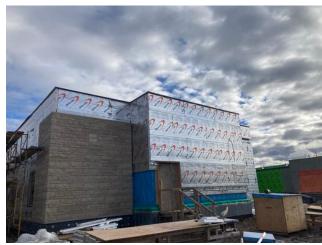

#### **SIDING**

- -Insulating A1 North near loading dock, penthouse East wall
- -Patching insulation for electrical penetrations
- -Insulating B2 West
- -Installing cladding A1 North
- -Foam install on(A2- Wing)
- -AVB installed (A1-east elevation)

#### 19015D-NHCN-Health Centre

Norway House, Manitoba

- -Foam tie in (B1 & B2)
- -Bottom 2' blue skin N (C2)
- -Blue skin on finger wall (A1)/block wall (A1)
- -Tied in foam to knee wall on parapet /installing metal panels on east elevation for cable tray access (B1 Penthouse)
- -AD panel on east side penthouse for cable trays (B1)
- -AVB on A1, A2 walls, AVB on A3 main entrance bottom for foundation foam.
- -Primed and prep back side of quiet room for AVB (A2)