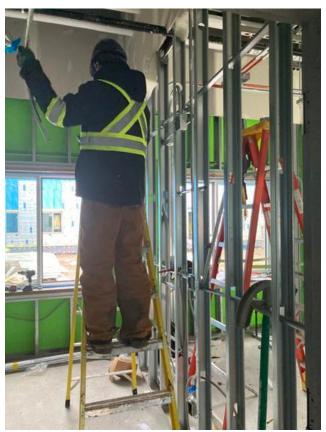

Arjo Onsite 0ct 28-30th

-Working on patient lift installation in B2//A1

4.2 Completed Work