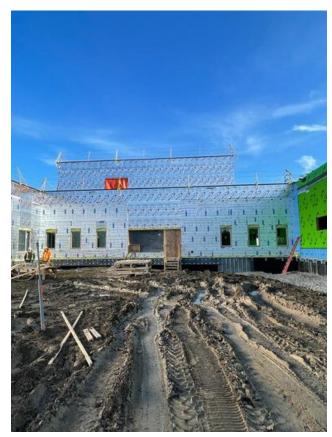

## 9. OAKWOOD ROOFING/SIDING

#### 9.1 Ongoing Work

#### **SIDING**

- -Insulating A1 North near loading dock, penthouse East wall
- -Patching insulation for electrical penetrations
- -Insulating B2 West
- -Installing cladding A1 North
- -Foam install on(A2- Wing)
- -AVB installed (A1-east elevation)

#### 19015D-NHCN-Health Centre

Norway House, Manitoba

- -Foam tie in (B1 & B2)
- -Bottom 2' blue skin N (C2)
- -Blue skin on finger wall (A1)/block wall (A1)
- -Tied in foam to knee wall on parapet /installing metal panels on east elevation for cable tray access (B1 Penthouse)
- -AD panel on east side penthouse for cable trays (B1)
- -AVB on A1, A2 walls, AVB on A3 main entrance bottom for foundation foam.
- -Primed and prep back side of quiet room for AVB (A2)

#### **ROOFING**

- -Sealing knee wall around penthouse
- -Sealing roof drains B1 West
- -Building and sealing control joint
- -Removing water from roof
- -Housekeeping
- -Installing vapor barrier in quirt room roof A2
- -Insulation B1 west roof
- -Working on installing curbs on penthouse roof

- -Install insulation and base sheet (A2)
- -Install 3 curbs complete with plywood base and stripping (B1- Penthouse)
- -General housekeeping
- -Installed 40 feet of secure rock on knee wall, primed and torched (A2)
- -Setup safety on cultural hall for fall protection (A3)
- -Insulating the remaining roof (A2)
- -Installing flashing along perimeter over quiet room (A2)
- 9.2 Completed Work