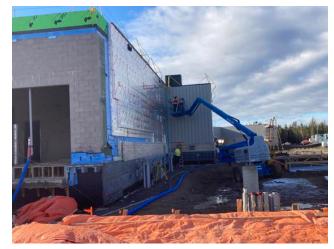

#### 8.1 Ongoing Work

back from turn around Nov 4th

- -Installing brick ties (A1/A2)
- -Installing through wall membrane & flashing (A2)
- -Insulating exterior wall (A2)
- -Installing through wall membrane & flashing (A1)
- -Installing through wall membrane & flashing (A3)
- 8.2 Completed Work

#### **SIDING**

- -Insulating A1 North near loading dock, penthouse East wall
- -Patching insulation for electrical penetrations
- -Insulating B2 West
- -Installing cladding A1 North
- -Foam install on(A2- Wing)
- -AVB installed (A1-east elevation)

#### 19015D-NHCN-Health Centre

Norway House, Manitoba

- -Foam tie in (B1 & B2)
- -Bottom 2' blue skin N (C2)
- -Blue skin on finger wall (A1)/block wall (A1)
- -Tied in foam to knee wall on parapet /installing metal panels on east elevation for cable tray access (B1 Penthouse)
- -AD panel on east side penthouse for cable trays (B1)
- -AVB on A1, A2 walls, AVB on A3 main entrance bottom for foundation foam.
- -Primed and prep back side of quiet room for AVB (A2)