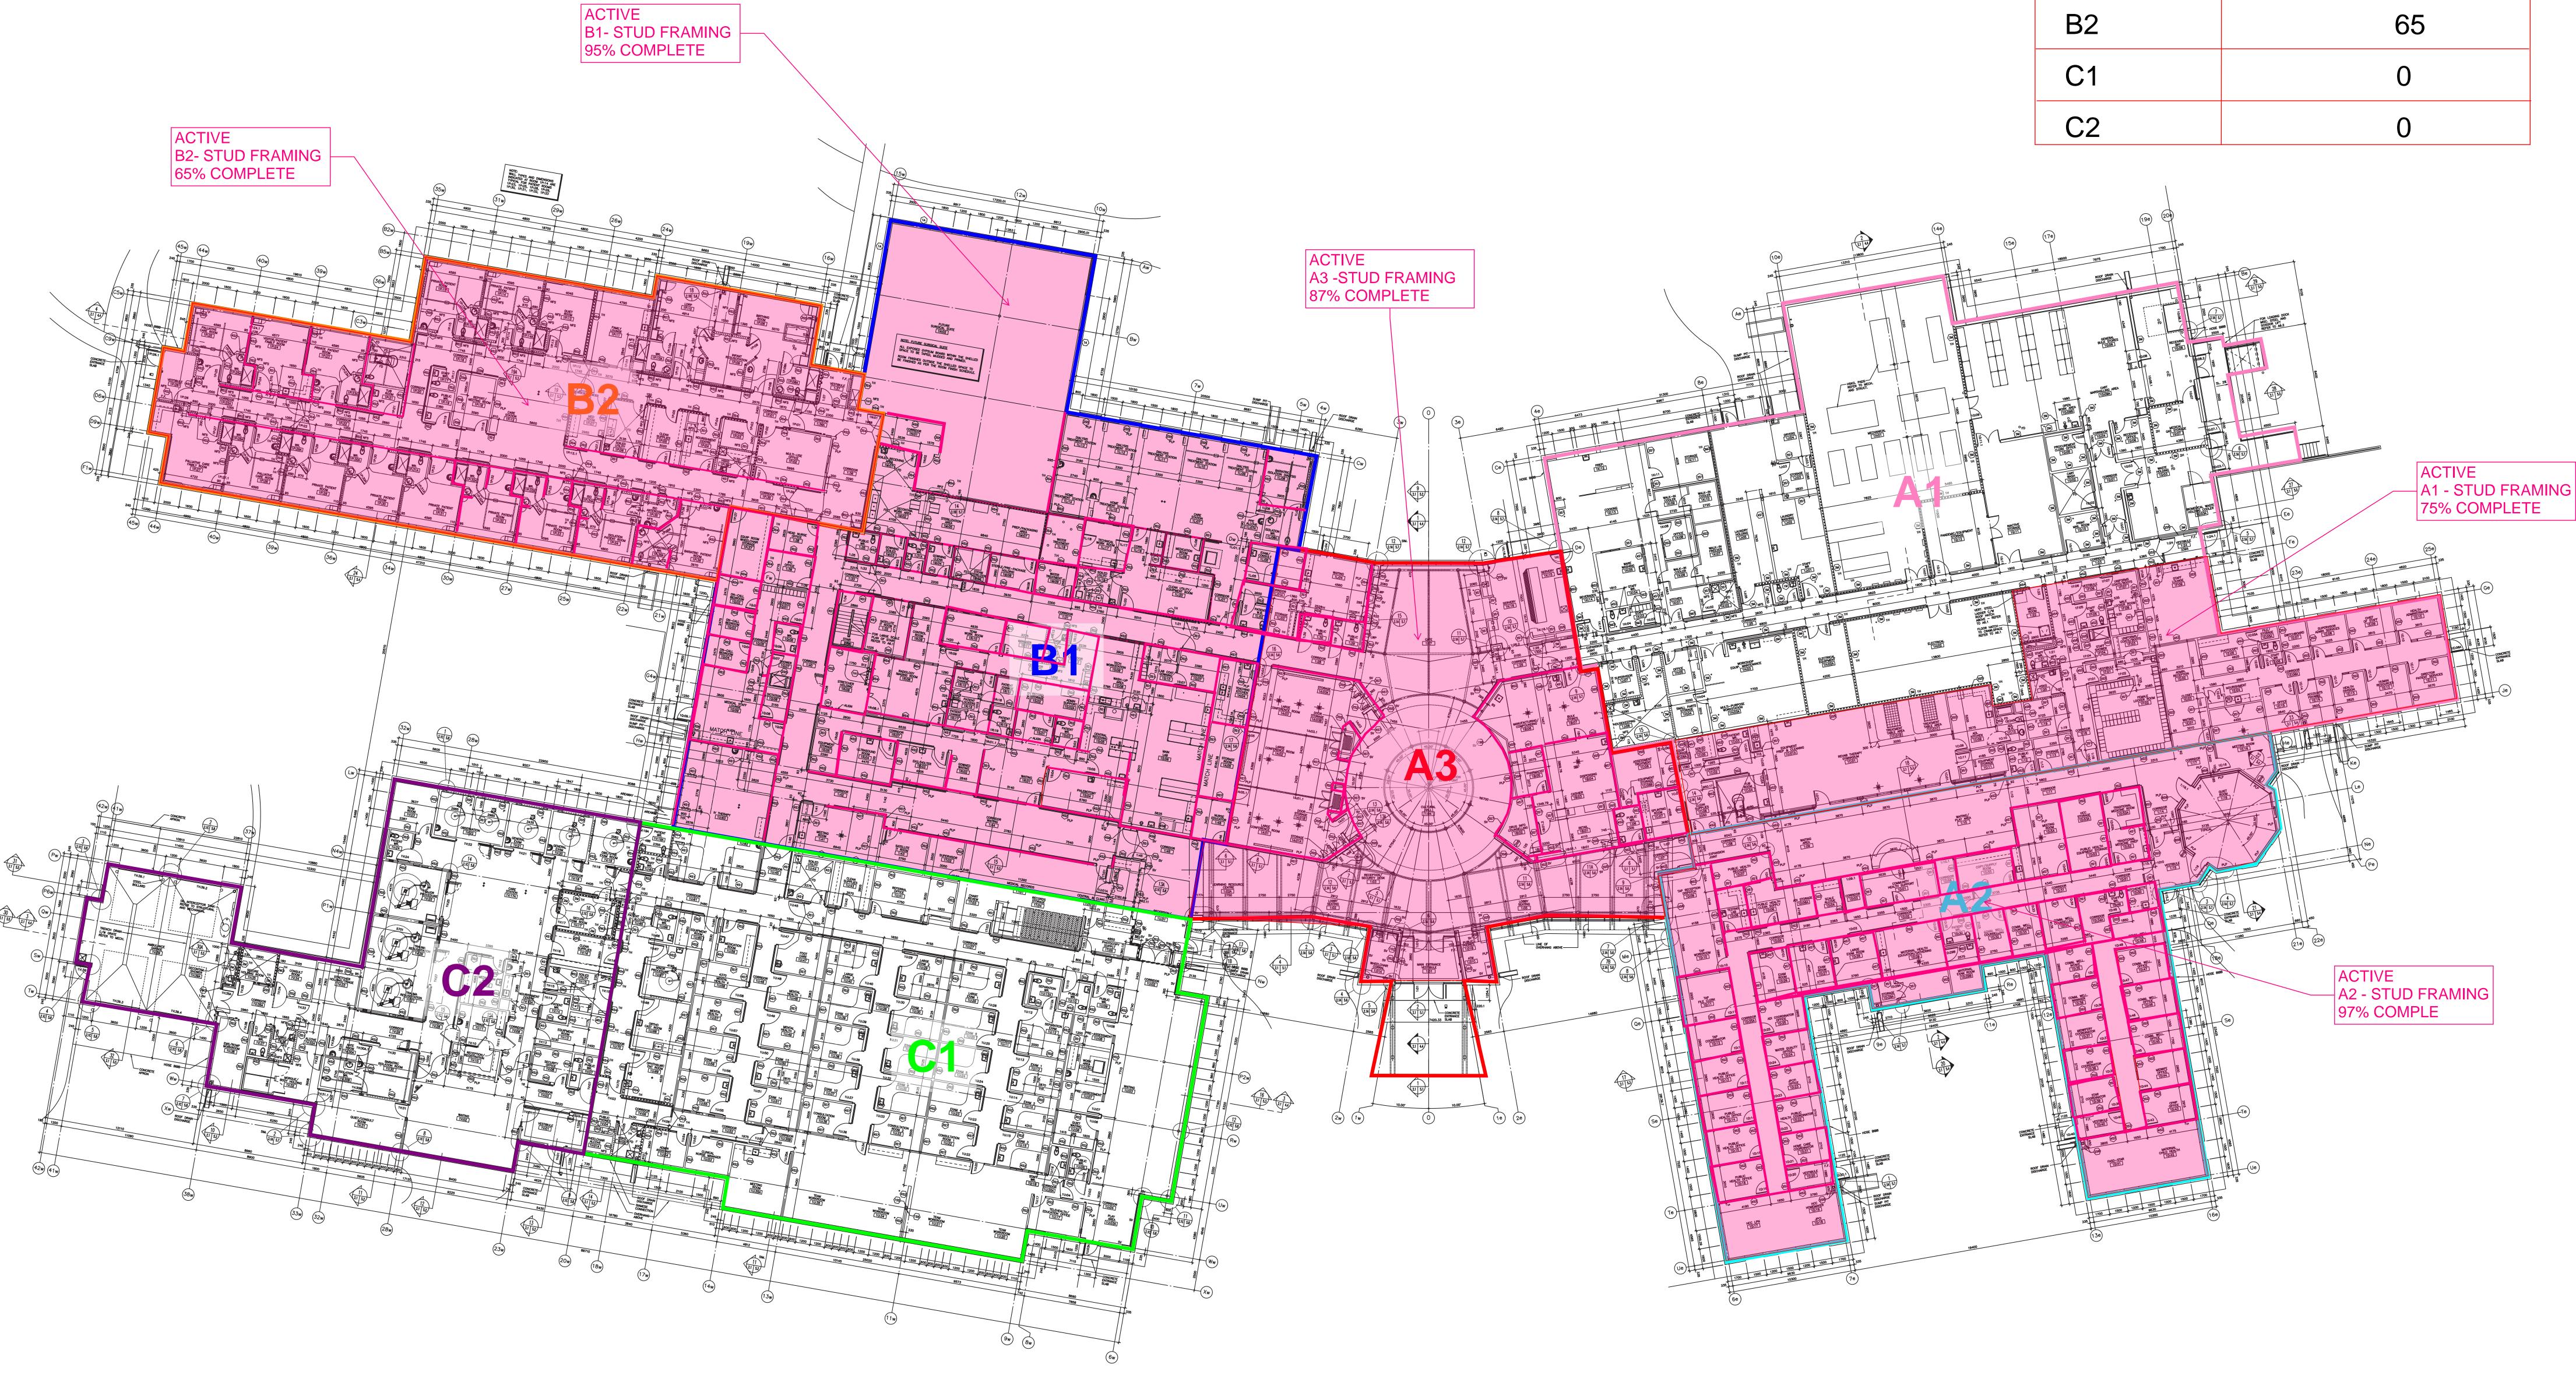

# INTERIOR STEEL STUD FRAMING

| AREA | INTERIOR WALL<br>% COMPLETION |
|------|-------------------------------|
| A1   | 75 (+10)                      |
| A2   | 97 (+2)                       |
| A3   | 87                            |
| B1   | 96                            |
| B2   | 65                            |
| C1   | 0                             |
| C2   | 0                             |