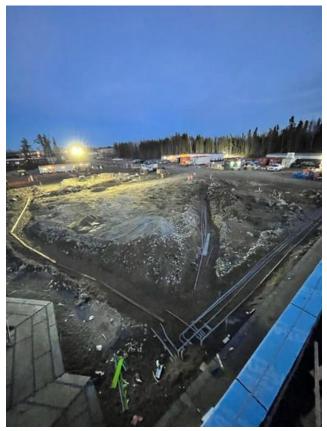

#### Civil

- -Working on tank farm pads (Propane, diesel and Med gas Pad)
- -Placing and compacting gravel
- -Backfilled propane line
- -Hauling gravel near to compacting location
- -Stockpiling material for backfill
- -Grading around building, and placing material as required
- -Treching for underground electrical conduits
- -Placing sand over electrical conduits

#### **JNR Surveyor**

- -Backing layout & room coordination
- -Electrical trench layout
- -Light standard layout (East Parking Lot)
- -Drafting & data management
- 7.2 Completed Work