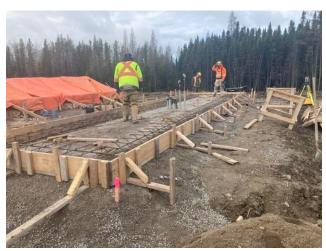

### 4.1 Ongoing Work

**JNR Site and Concrete Crew** 

- -Insulating grade beam (A1)
- -Pouring housekeeping pads in mech room
- -Setting up equipment for heating
- -Forming around tank farm pads
- -Preparing ambulance bay for pour
- -Working on knee walls A1 roof
- -Working on rebar/dowels at loading dock
- -Pouring ambulance bay slab
- -Working on hoarding setup B1
- -Working on rebar at med gas pad
- -Working on backing in area B1
- -Working on rebar at generator pads
- -Preparing loading dock/ generator pads for pour
- -Working on knee walls A2/A3 roof
- -Building formwork & tying rebars for diesel pads (Tank Farm)
- -Installing insulation over grade beam (A1/A2)
- -Installing string lights (A2/B2)
- -Working on window detail (A1 & A2)
- -Setting up heaters & hoarding off areas (A1 & B1)
- -Working on knee walls around cultural hall (A3)
- -General site clean up / Hauling water for washroom
- -Fueling / Checking pumps, fans & de-humidifiers
- -Removing garbage / Moving material on site for laydown areas / Operating zoom boom & fuel truck

Ambulance bay **Anmol Kang**Nov 1, 2021 6:35 AM

Backing work on going B1 **Anmol Kang** Nov 1, 2021 6:35 AM

Loading dock slab hoarded and heated **Anmol Kang** Nov 1, 2021 6:34 AM

Tank farm pads slab pour on going **Anmol Kang** Oct 31, 2021 6:52 AM