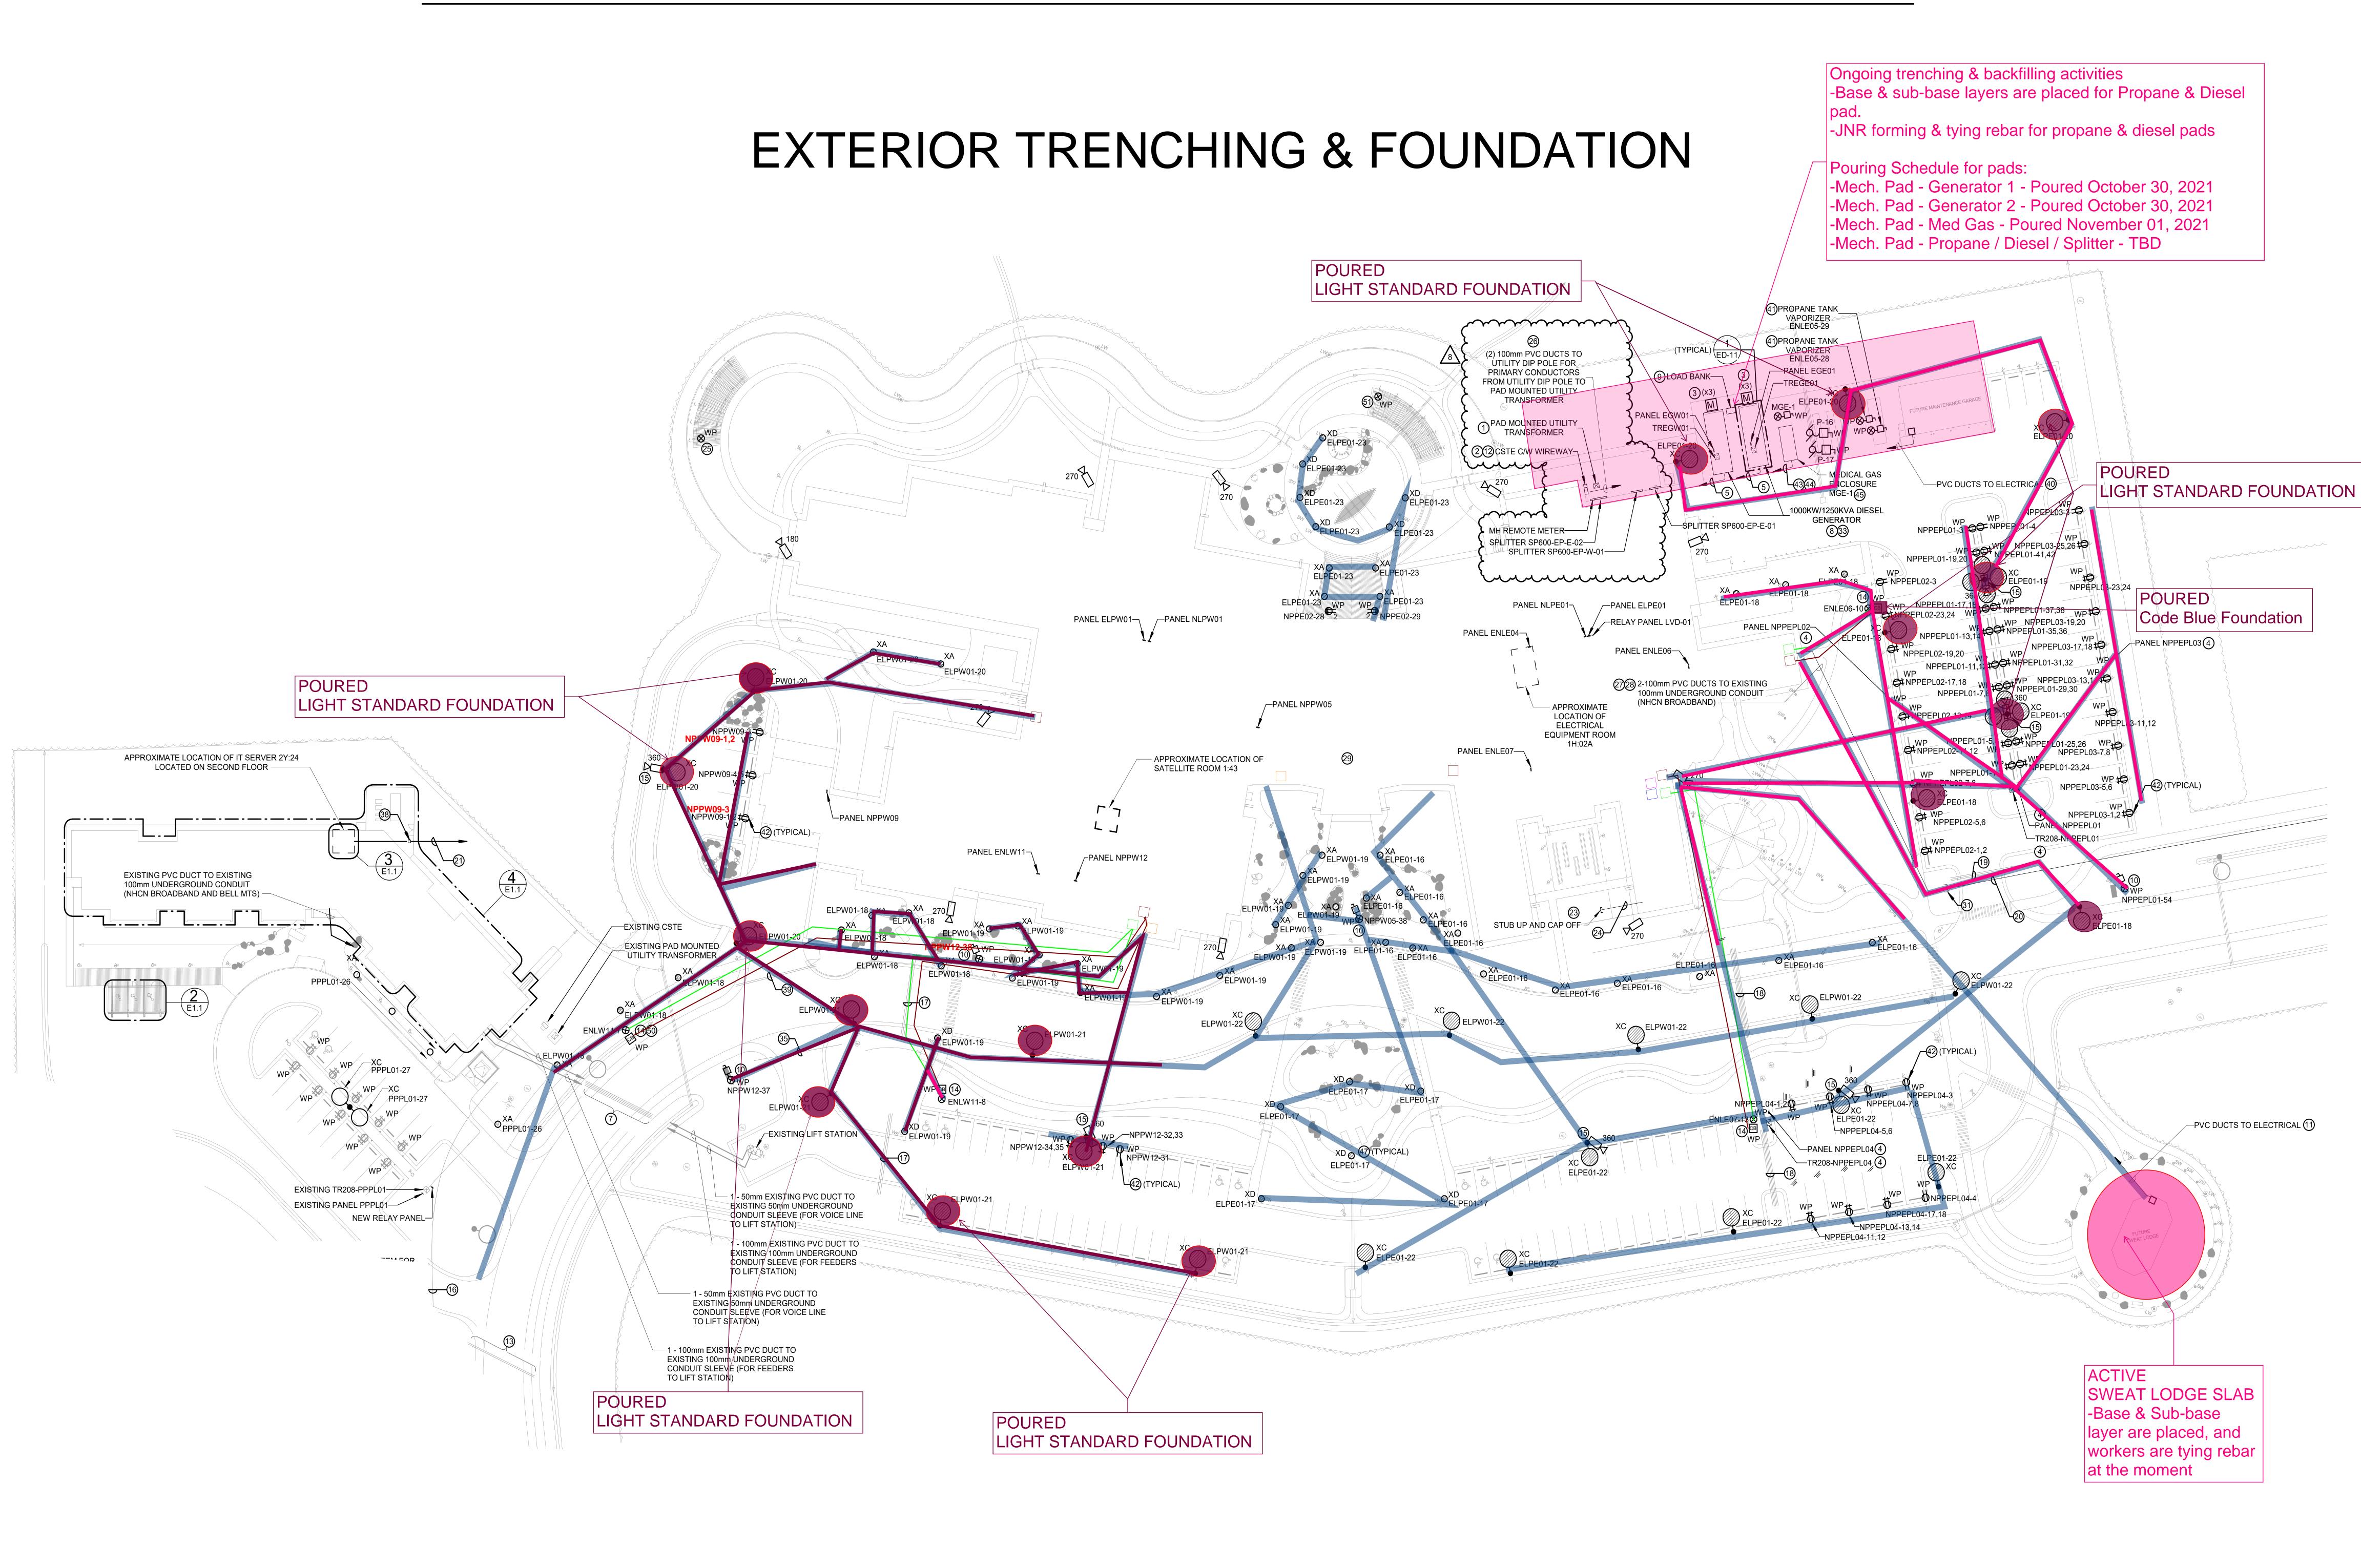

### 4.1 Ongoing Work

**JNR Site and Concrete Crew** 

- -Insulating grade beam (A1)
- -Pouring housekeeping pads in mech room
- -Setting up equipment for heating
- -Forming around tank farm pads
- -Preparing ambulance bay for pour
- -Working on knee walls A1 roof
- -Working on rebar/dowels at loading dock
- -Pouring ambulance bay slab
- -Working on hoarding setup B1
- -Working on rebar at med gas pad
- -Working on backing in area B1
- -Working on rebar at generator pads
- -Preparing loading dock/ generator pads for pour
- -Working on knee walls A2/A3 roof
- -Building formwork & tying rebars for diesel pads (Tank Farm)
- -Installing insulation over grade beam (A1/A2)
- -Installing string lights (A2/B2)
- -Working on window detail (A1 & A2)
- -Setting up heaters & hoarding off areas (A1 & B1)
- -Working on knee walls around cultural hall (A3)
- -General site clean up / Hauling water for washroom
- -Fueling / Checking pumps, fans & de-humidifiers
- -Removing garbage / Moving material on site for laydown areas / Operating zoom boom & fuel truck

#### Civil

- -Working on tank farm pads (Propane, diesel and Med gas Pad)
- -Placing and compacting gravel
- -Backfilled propane line
- -Hauling gravel near to compacting location
- -Stockpiling material for backfill
- -Grading around building, and placing material as required
- -Treching for underground electrical conduits
- -Placing sand over electrical conduits

#### **JNR Surveyor**

- -Backing layout & room coordination
- -Electrical trench layout
- -Light standard layout (East Parking Lot)
- -Drafting & data management
- 7.2 Completed Work

Pouring concrete pad in tank farm **Arshdeep Grewal** Nov 2, 2021 7:04 AM

A1/A2- Installing AVB over exterior wall **Arshdeep Grewal** Nov 2, 2021 7:04 AM

Working on propane pad **Anmol Kang** Nov 1, 2021 6:48 AM

Ambulance bay **Anmol Kang**Nov 1, 2021 6:35 AM

Backing work on going B1 **Anmol Kang** Nov 1, 2021 6:35 AM

Loading dock slab hoarded and heated **Anmol Kang** Nov 1, 2021 6:34 AM

Tank farm pads slab pour on going **Anmol Kang** Oct 31, 2021 6:52 AM

Installing cladding A1 North

Anmol Kang
Oct 31, 2021 6:47 AM

Loading dock area slab work in progress **Anmol Kang** Oct 31, 2021 6:45 AM

Forming around med gas pad **Anmol Kang** Oct 31, 2021 6:45 AM

Installing AVB a1 finger Anmol Kang Oct 31, 2021 6:45 AM

Generator pads hoardes after pour **Anmol Kang** Oct 31, 2021 6:43 AM

Roof insulation work on going B1 **Anmol Kang** Oct 31, 2021 6:43 AM

A1 and A2 interior framing on going **Anmol Kang** Oct 31, 2021 6:43 AM