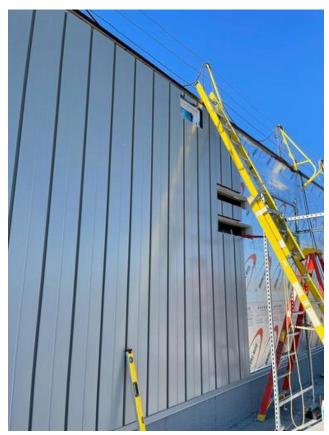

#### **SIDING**

- -Insulating A1 North near loading dock, penthouse East wall
- -Patching insulation for electrical penetrations
- -Insulating B2 West
- -Installing cladding A1 North
- -Foam install on(A2- Wing)
- -AVB installed (A1-east elevation)

#### 19015D-NHCN-Health Centre

Norway House, Manitoba

- -Foam tie in (B1 & B2)
- -Bottom 2' blue skin N (C2)
- -Blue skin on finger wall (A1)/block wall (A1)
- -Tied in foam to knee wall on parapet /installing metal panels on east elevation for cable tray access (B1 Penthouse)
- -AD panel on east side penthouse for cable trays (B1)
- -AVB on A1, A2 walls, AVB on A3 main entrance bottom for foundation foam.
- -Primed and prep back side of quiet room for AVB (A2)